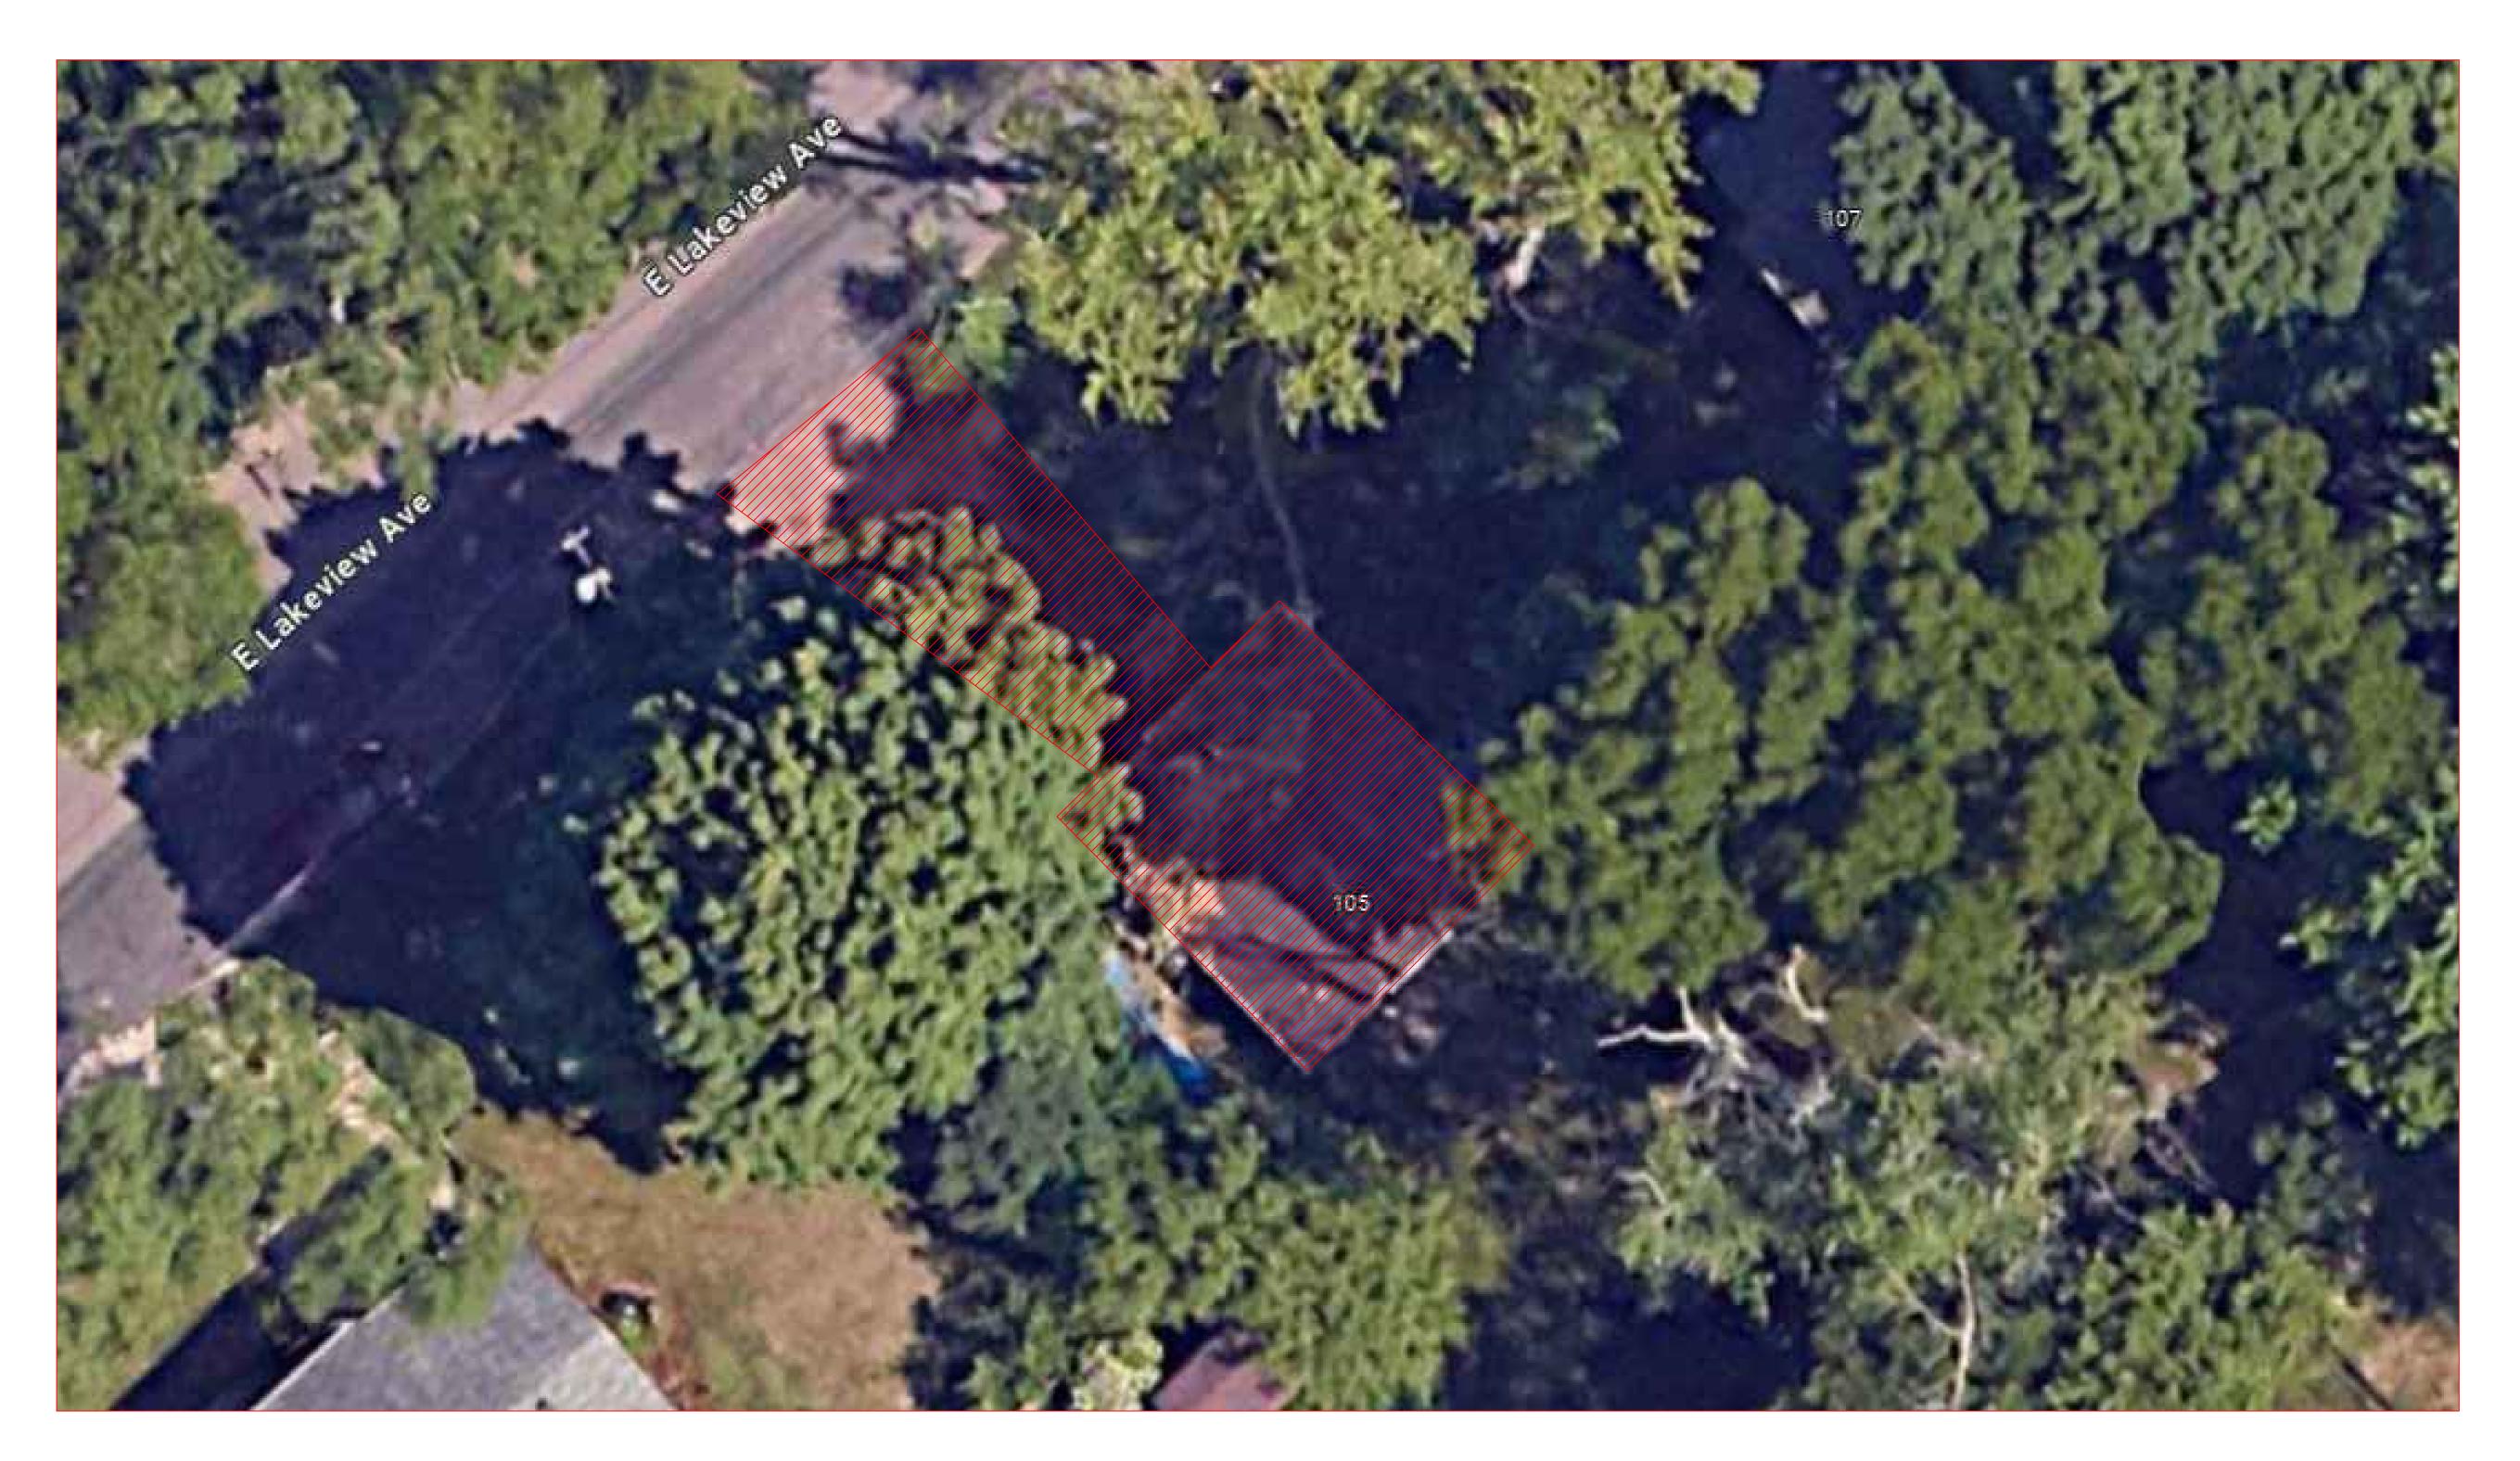

## NOTES:

ALL EXISTING BUILDING COMPONENTS THAT ARE HIGHLIGHTED INCLUDING FOUNDATION AND DRIVEWAY WILL BE REMOVED.

THE HOLE LEFT AFTER DEMOLITION IS COMPLETE WILL BE FILLED TO AVOID POTENTIAL INJURY TO PASSERSBY.

NO EXISTING PUBLIC OR PRIVATE TREES WILL BE REMOVED IN THE DEMOLITION PROCESS.

DM1.1