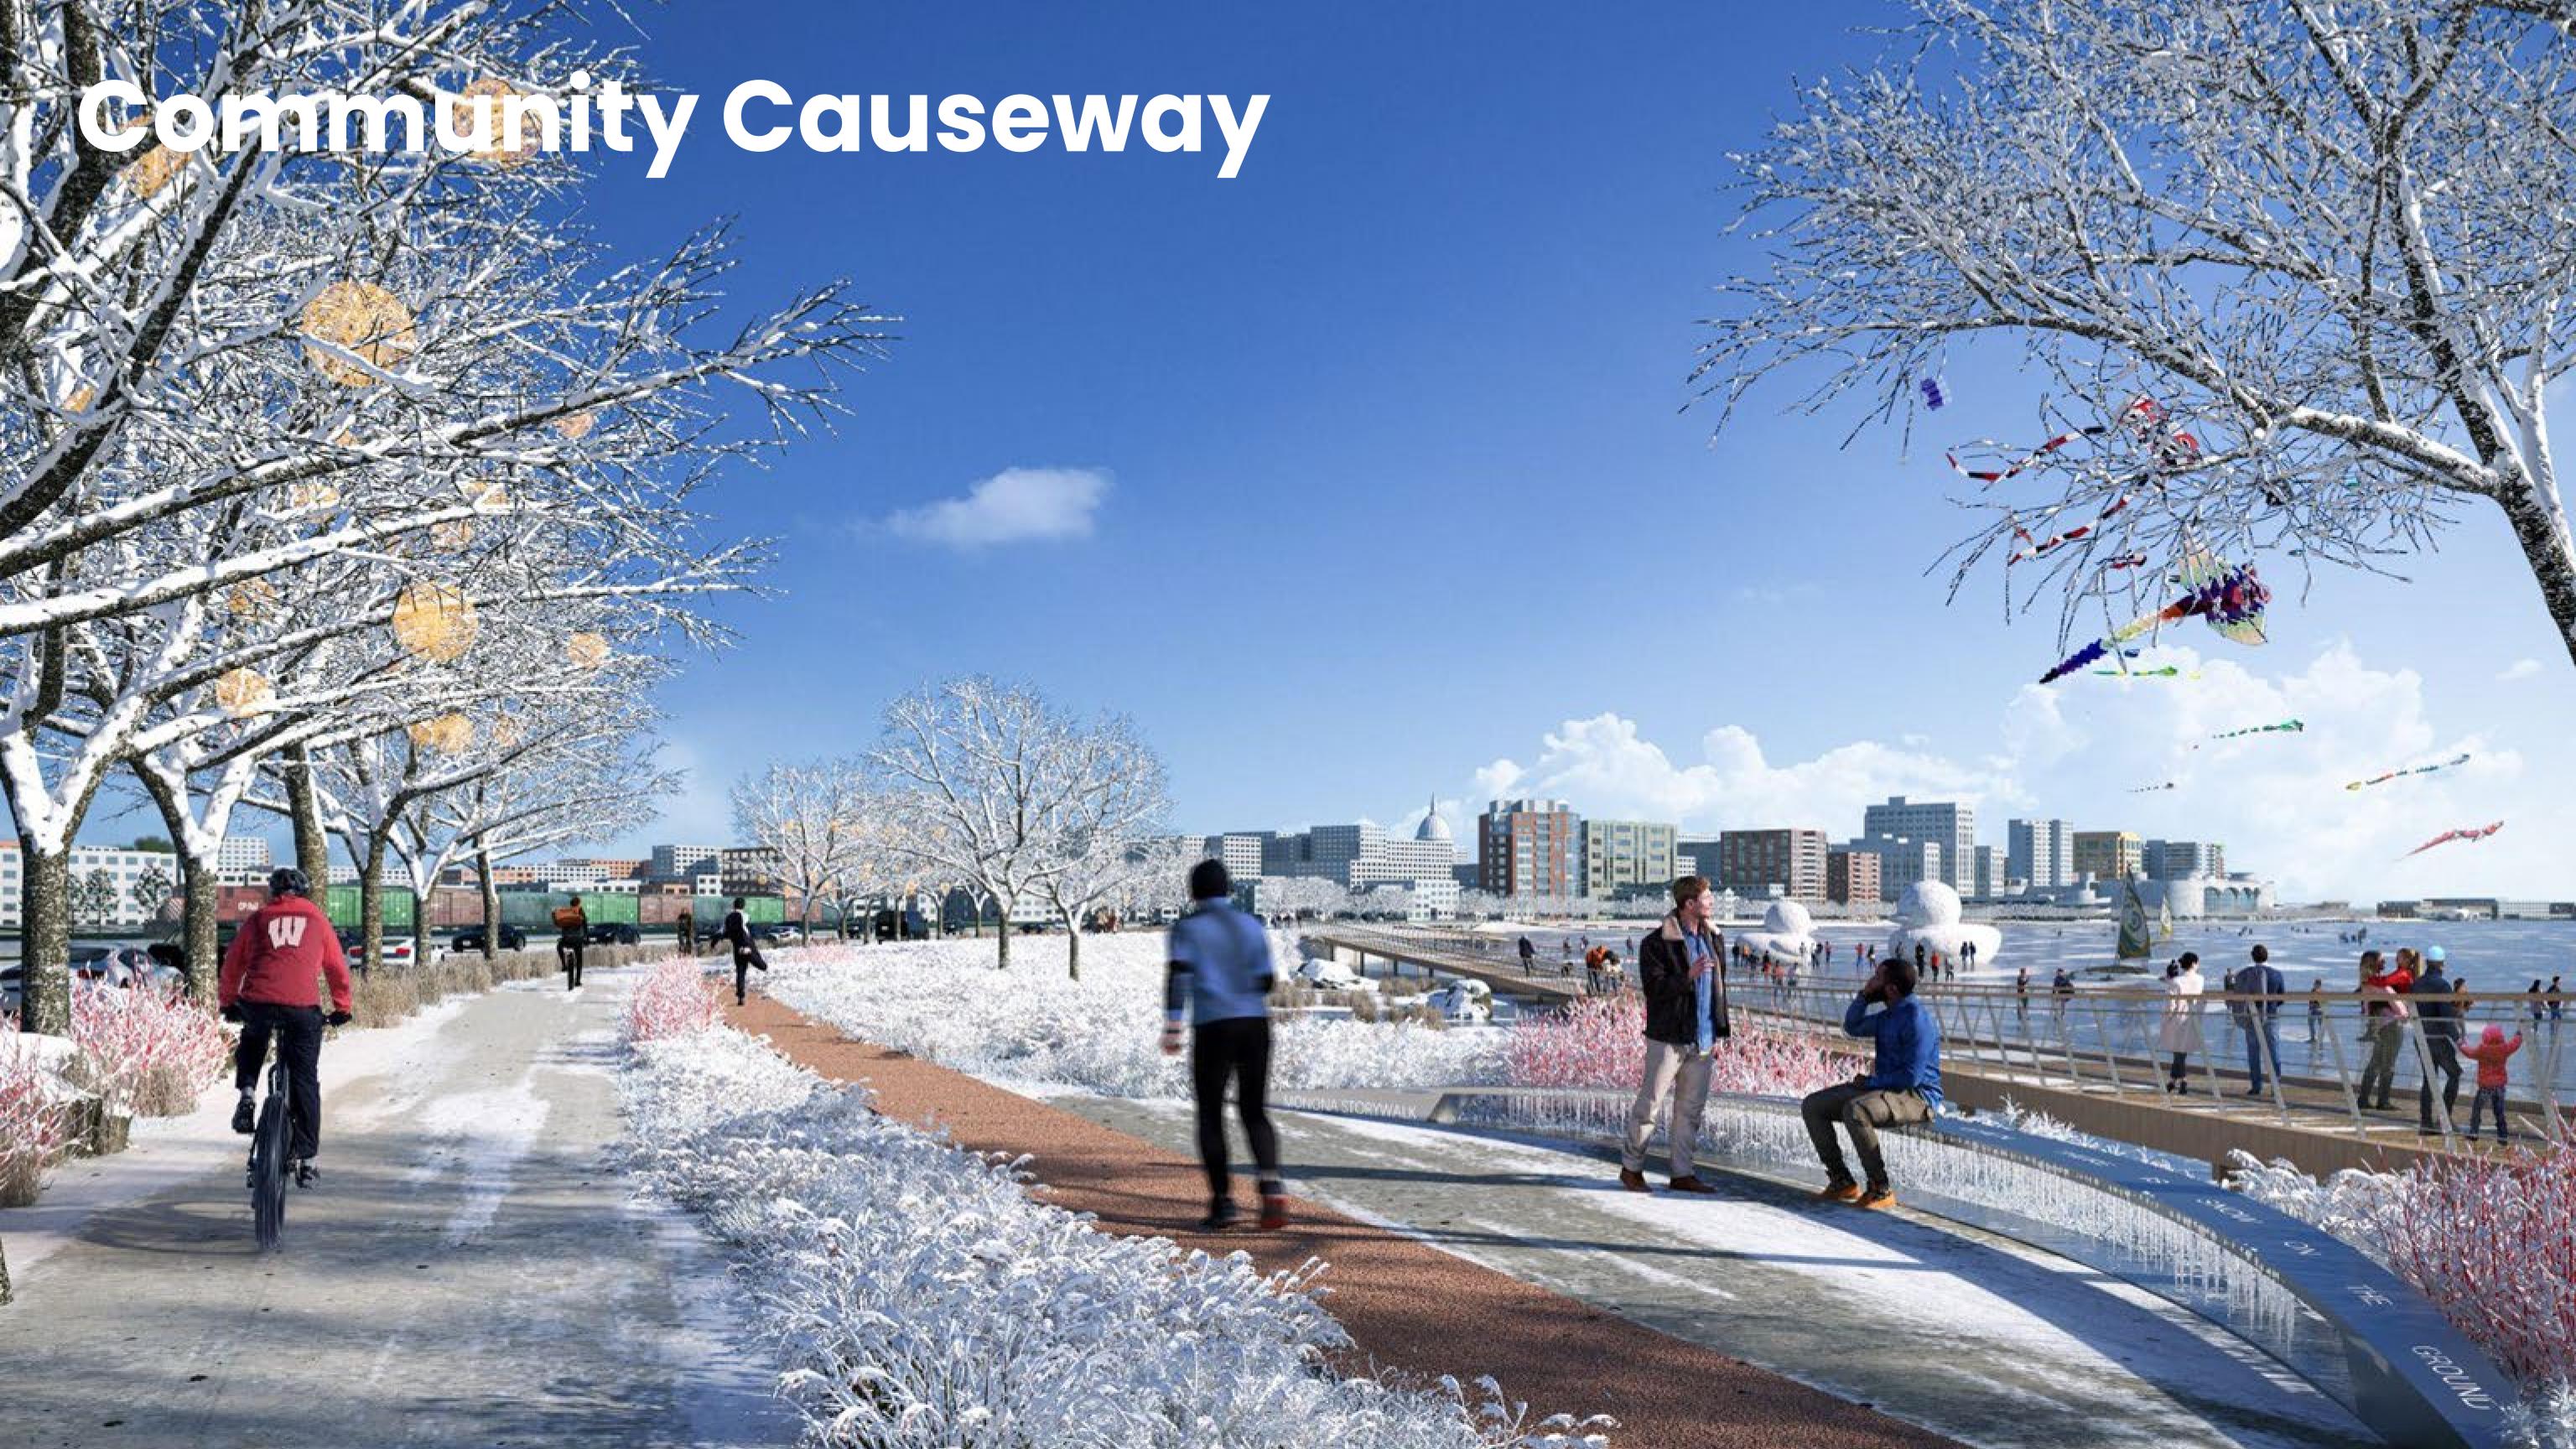

the Sacred Voices



Architecture Dialogue

A Balanced Perspective

# Lake Monona Waterfront Master Plan







- Dedicated Bike Lane
- 2 Jogging Path
- Walking Path
- Boardwalk (with seating along JND)
- Storage
- 6 Flexible Lawn
- Capital Overlook Seating Area

- Street Trees Preserving View Corridor towards the Capitol
- Bioswales & Rain Gardens
- Fishing Terrace
- John Nolen Drive Improvement
- Capitol View Plaza
- 13 Fishing Pier
- Wave Protected Fringe Wetland

# Community Causeway

#### Circulation



## Hydrology and Ecology



## Public Art Opportunities



**View Framing Art** 



Small Scale Eco Art



Sustainable Art



Kinetic Art



## What can it look like?







Bioswale and Rain Garden



Wetland and Fish Habitat



Trail for All Speeds



Boardwalk



Fishing Terrace









- Ice Walk
- 2 Fishing Pier
- Boat Vendor with Paddle Craft Livery
- A Rain Garden
- Floating Piers for Transient Boats
- (6) Lakefront Promenade (Vehicular Grade)
- Flexible Lawn & Food Truck Staging Area
- 8 Bike Lane

- 9 Improved Intersection
- Mamilton Pier Plaza
- Bike Repair Station
- Pedestrian and Cyclist Underpass
- 13 Underpass Gateway Plaza
- Fringe Wetland and Boardwalk
- Improved Intersection

### Lake Lounge

#### Circulation



## Hydrology and Ecology

#### Hydrology



#### Ecology





- FLOATING WETLAND
  FRINGE MESIC WETLAND
  WET MEADOW / RAIN GARDEN
  RECREATIONAL LAWN
  MESIC PRAIRIE
- LINEAR FLOODPLAIN FOREST
   NATIVE PLANT DEMONSTRATION GARDEN
   OAK OPENING
   FOREST FLOOR RESTORATION

## Public Art Opportunities



Pavement Design/Embedded Wayfinding



S