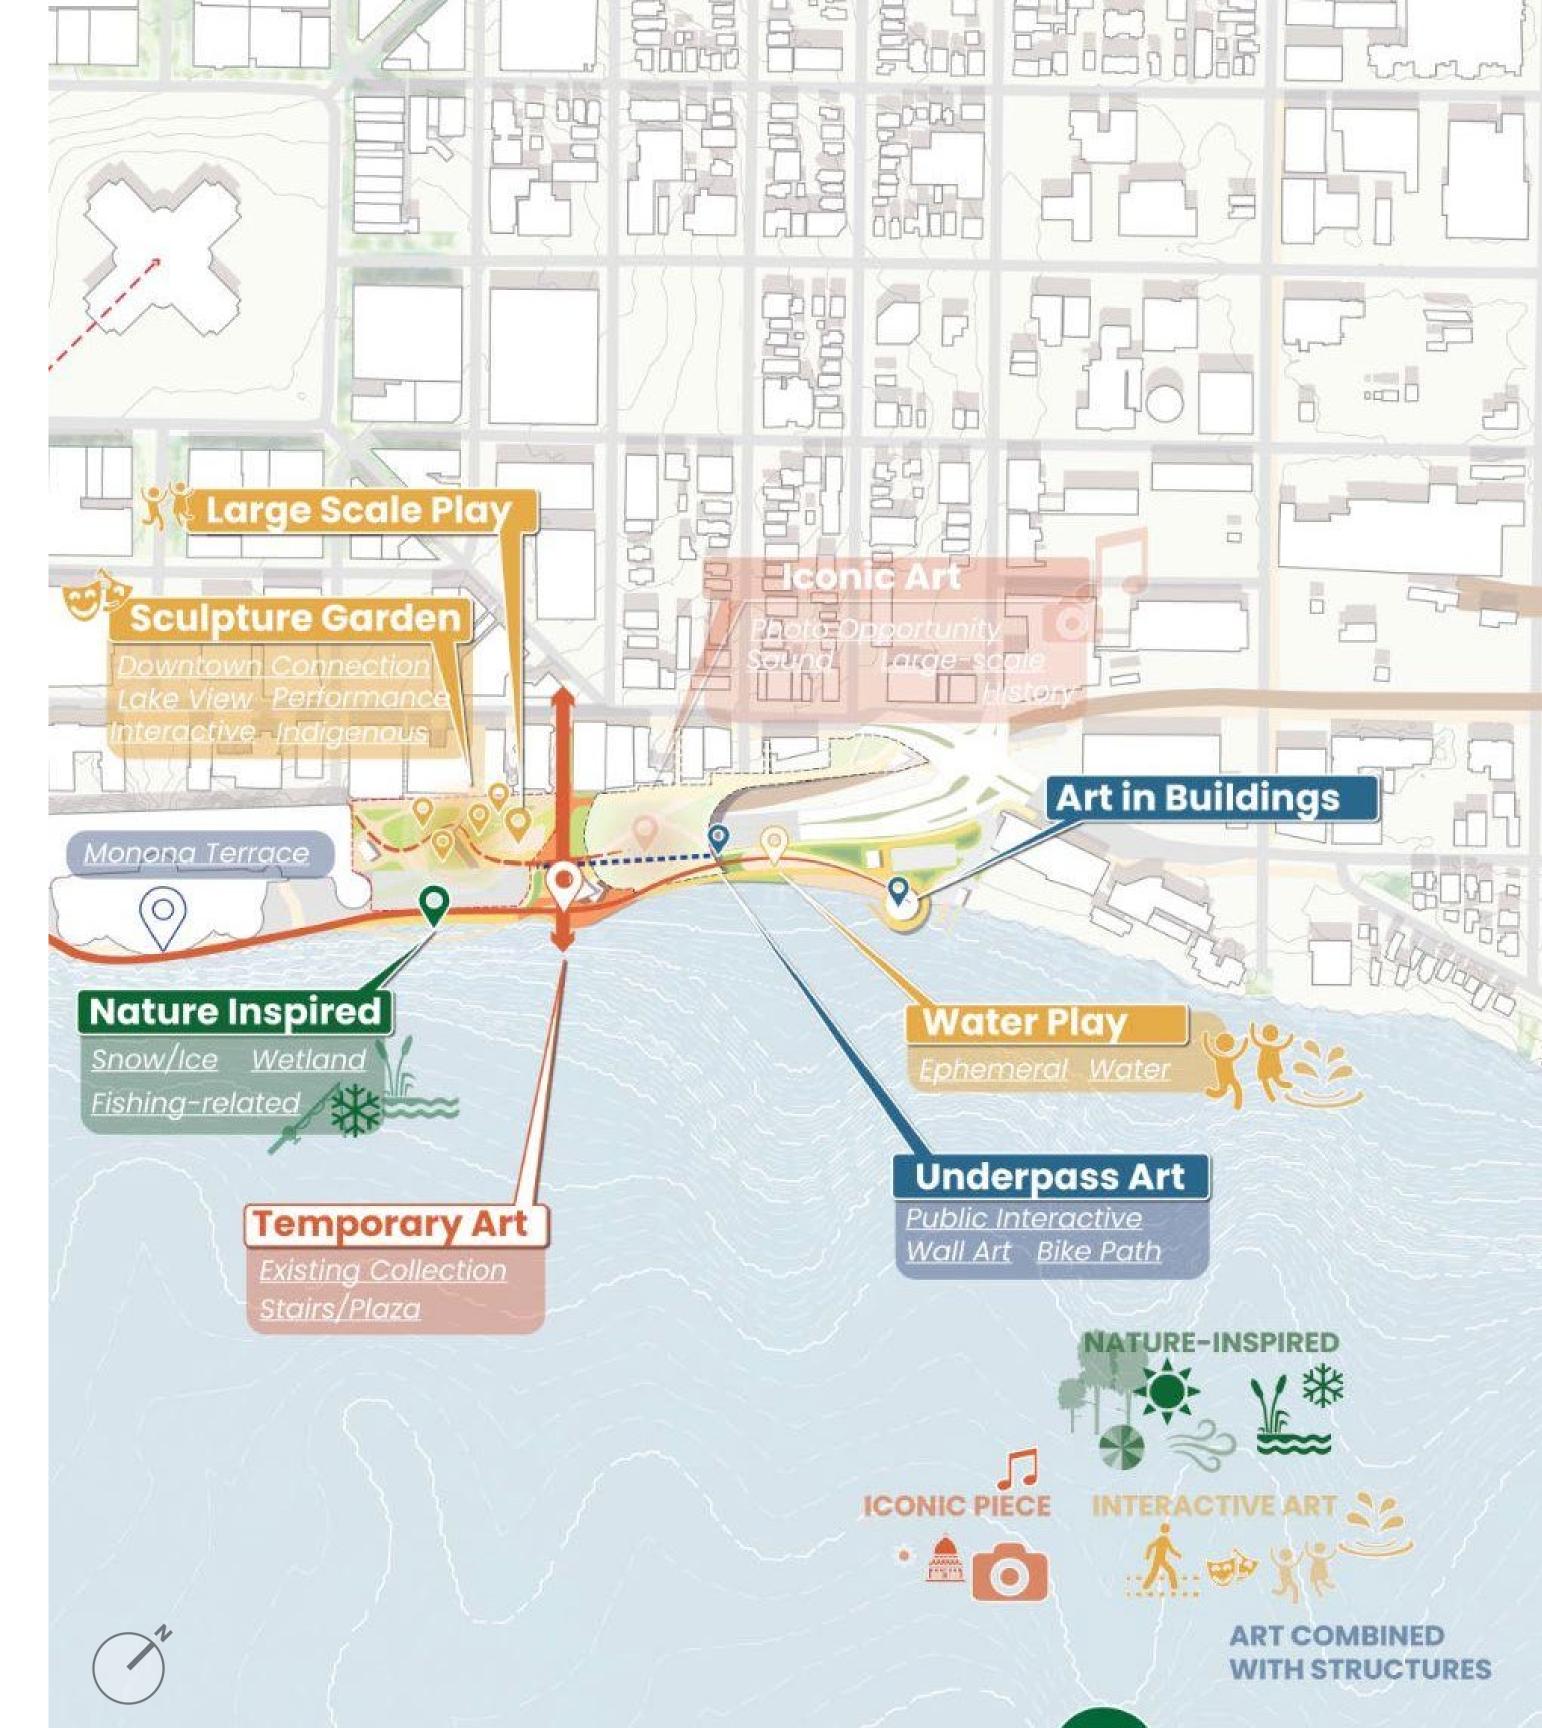

king (ADA) and Stormwater Treatment
- Monona Boathouse
- 6 Kayak Launch
- 6 Public Upland Beach with Water Access
- Restrooms and Changing Rooms
- 8 Rain Garden
- Water Play

- Lakefront Promenade
- Bike Lane
- Elevator Connection
- (B) Concession and Restrooms
- Event Stage
- 15 Waterfront Amphitheater
- 16 Accessible Ramp
- Water Terrace
- 18 Fishing Pier

- 19 Flexible Lawn
- Lake Themed Adventure Playground
- E Wilson St Connection per City access easement
- 22 E Wilson St Connection pending
- Green Roof and Outdoor Amenities
- Winter Garden

## Law Park Ledge

#### Circulation





# Hydrology and Ecology

#### Hydrology



#### Ecology









# Public Art Opportunities



Modern Art



Sculpture Garden



**Temporary Art Installations** 



Art with Play



Local Art Installation



### What can it look like?







Fishing Pier



Waterfront Amphitheater



Waterfront Promenade with Concesssion



**Upland Beach** 



Water Play