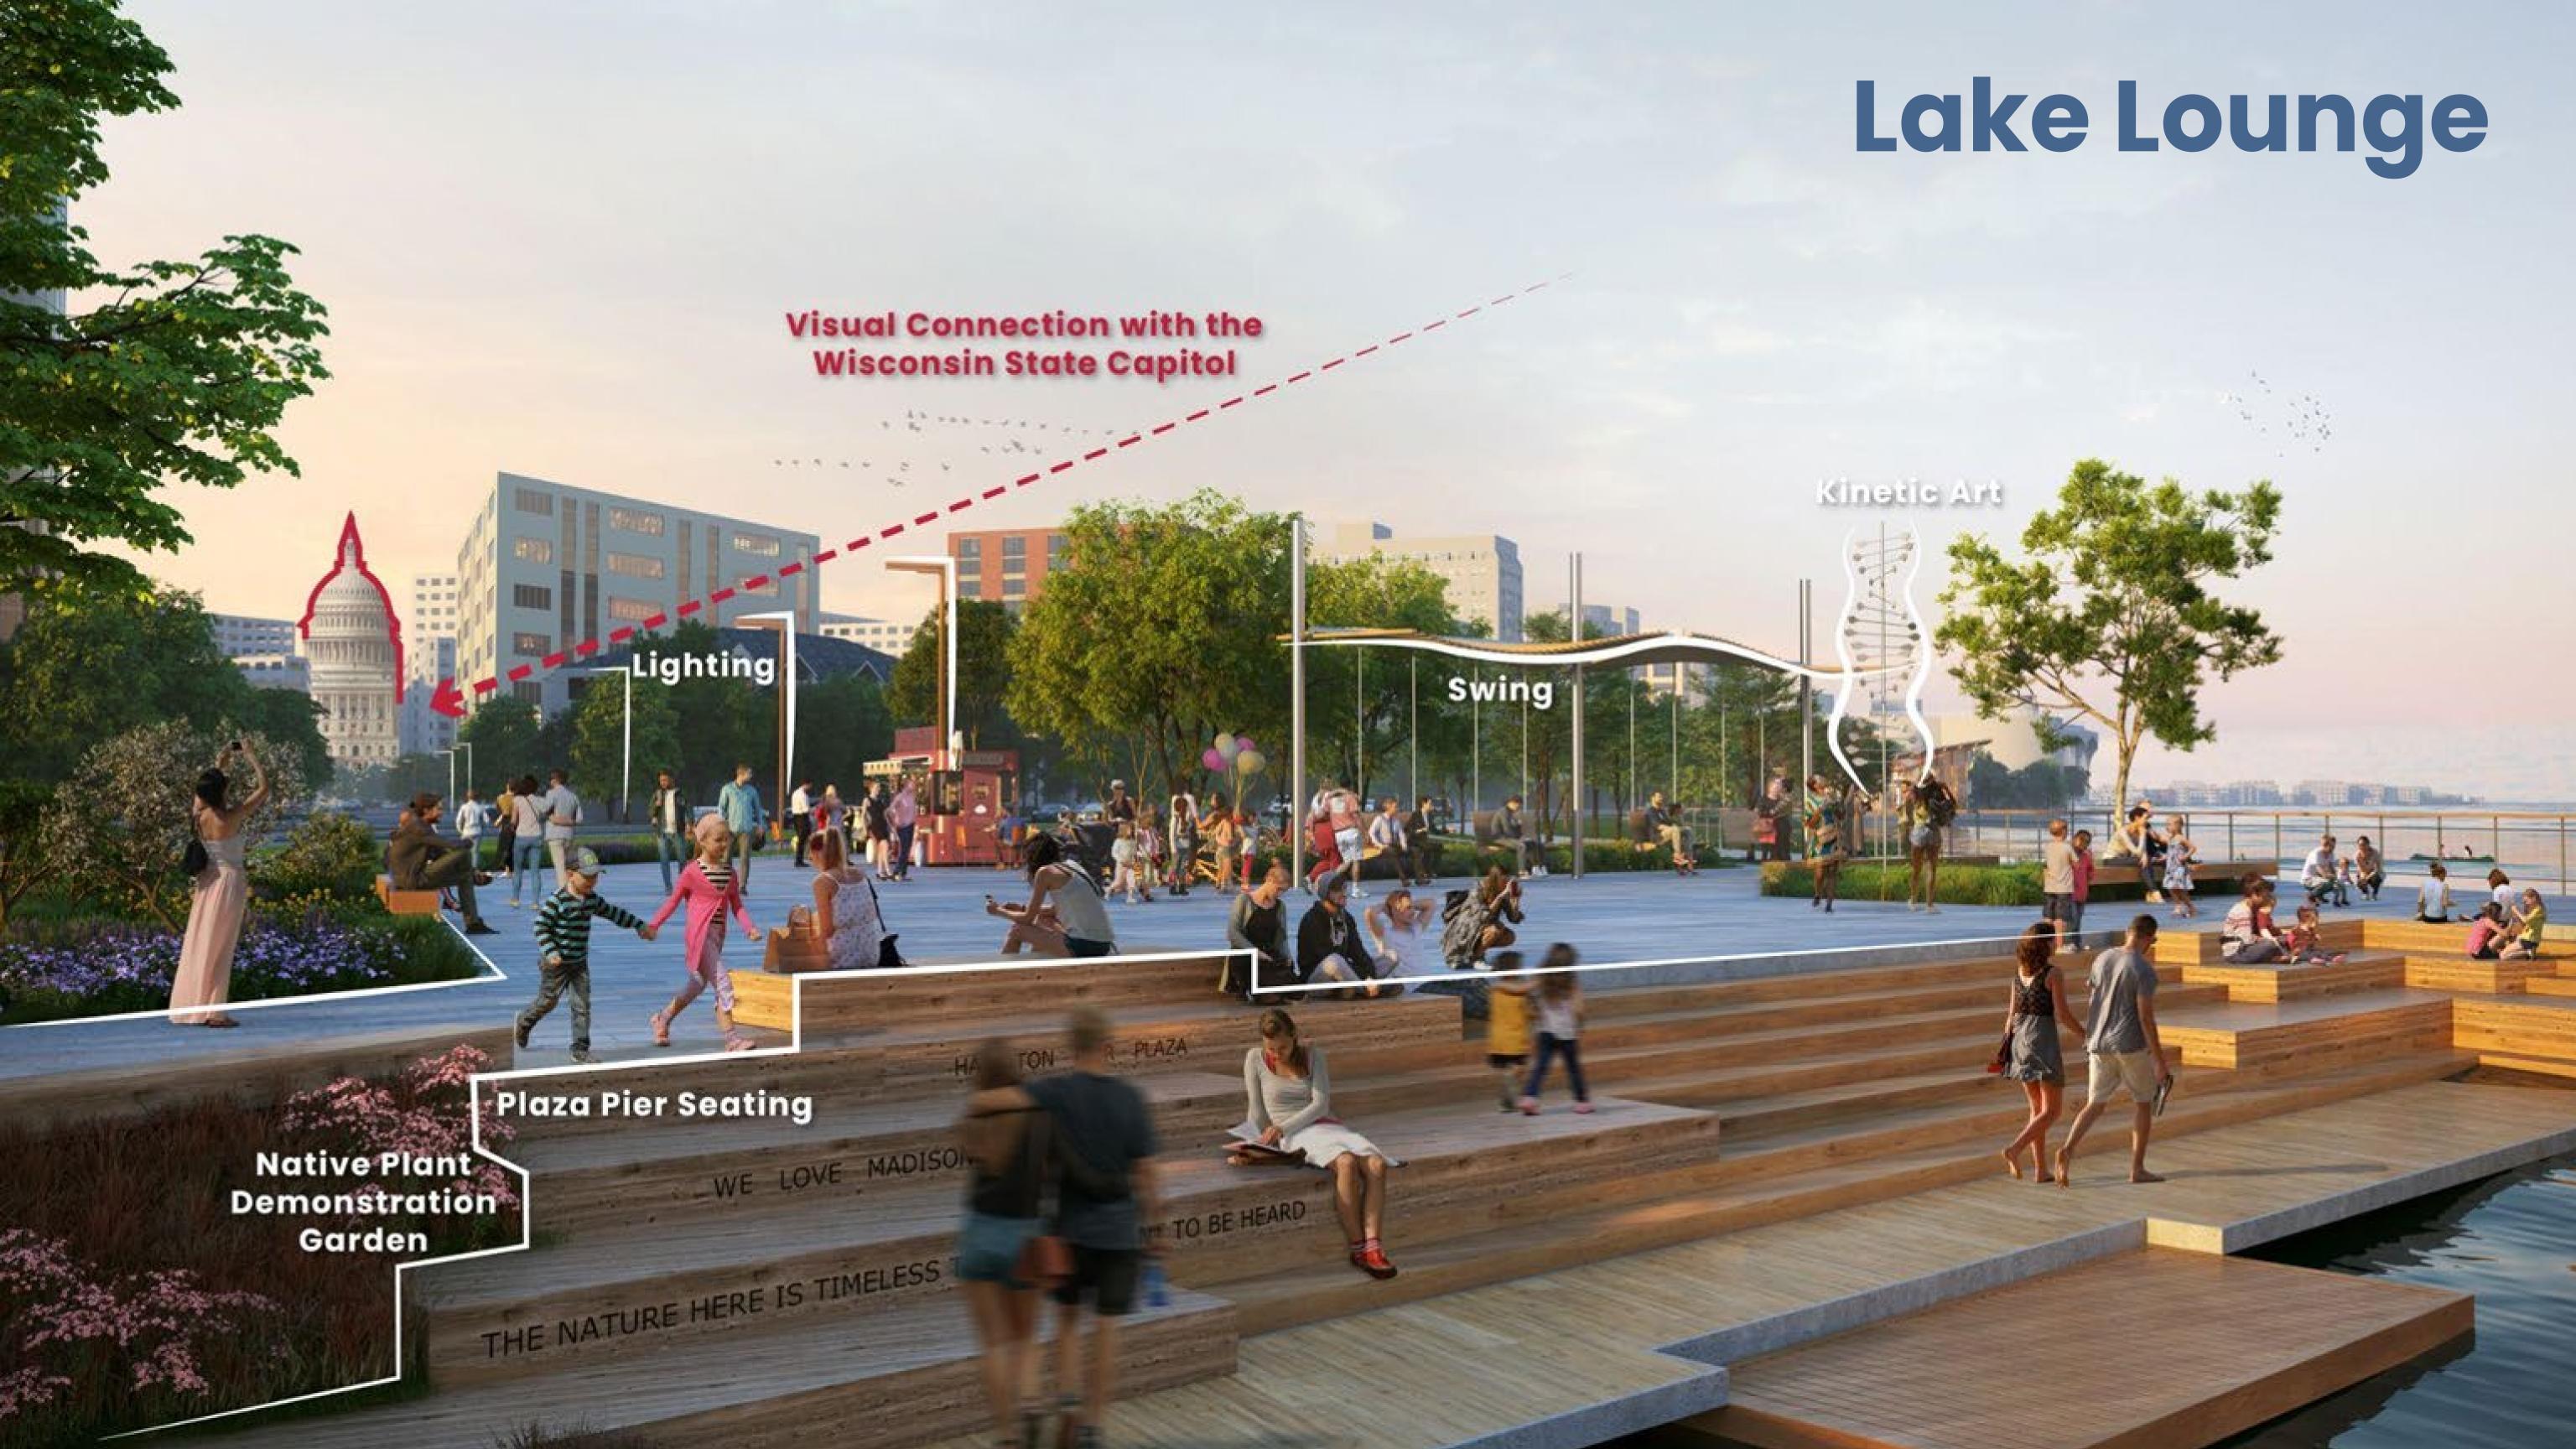

n Pier Plaza
- Bike Repair Station
- Pedestrian and Cyclist Underpass
- 13 Underpass Gateway Plaza
- Fringe Wetland and Boardwalk
- Improved Intersection

### Lake Lounge

#### Circulation



## Hydrology and Ecology

#### Hydrology



#### Ecology





- FLOATING WETLAND
  FRINGE MESIC WETLAND
  WET MEADOW / RAIN GARDEN
  RECREATIONAL LAWN
  MESIC PRAIRIE
- LINEAR FLOODPLAIN FOREST
   NATIVE PLANT DEMONSTRATION GARDEN
   OAK OPENING
   FOREST FLOOR RESTORATION

## Public Art Opportunities



Pavement Design/Embedded Wayfinding



Sun Inspired Art



**Underpass Art** 



Light and Color Inspired Installations



#### What can it look like?





Arts and Lake View Swing Sets



Food Trucks



Underpass



Wetland, Fish Habitat and Boardwalk



**Boat Launch** 



Lakeside Gathering Place





#### Olin Overlook

- Canopy Walk
- 2 Event Lawn
- 3 Bike Lane
- Boat Dock
- Landscape Berm for Noise Attenuation
- 6 Constructed Wet Mesic Prairie
- Permeable Parking & Stormwater Treatment
- 8 Boardwalk
- 9 Forest Restoration
- Waterfront Plaza
- Nature Playground
- Picnic Lawn
- 13 Play Feature / Art Installation
- Mayak Launch
- 15 Overlook Deck
- 16 Nature Center / Art Studio
- 17 Treehouse
- 18 Boathouse
- 19 Park support facility, reservable community space
- 20 Restroom
- 2 Picnic Shelters



#### Circulation



## Hydrology and Ecology





# Public Art Opportunities





**Environmental Art** 



Large Scale Land Art



Art Center and Maker Space



Cultural Art along Trails



Nature-Inspired Structures



### What can it look like?











Multi-use Lawn



Nature Playgr