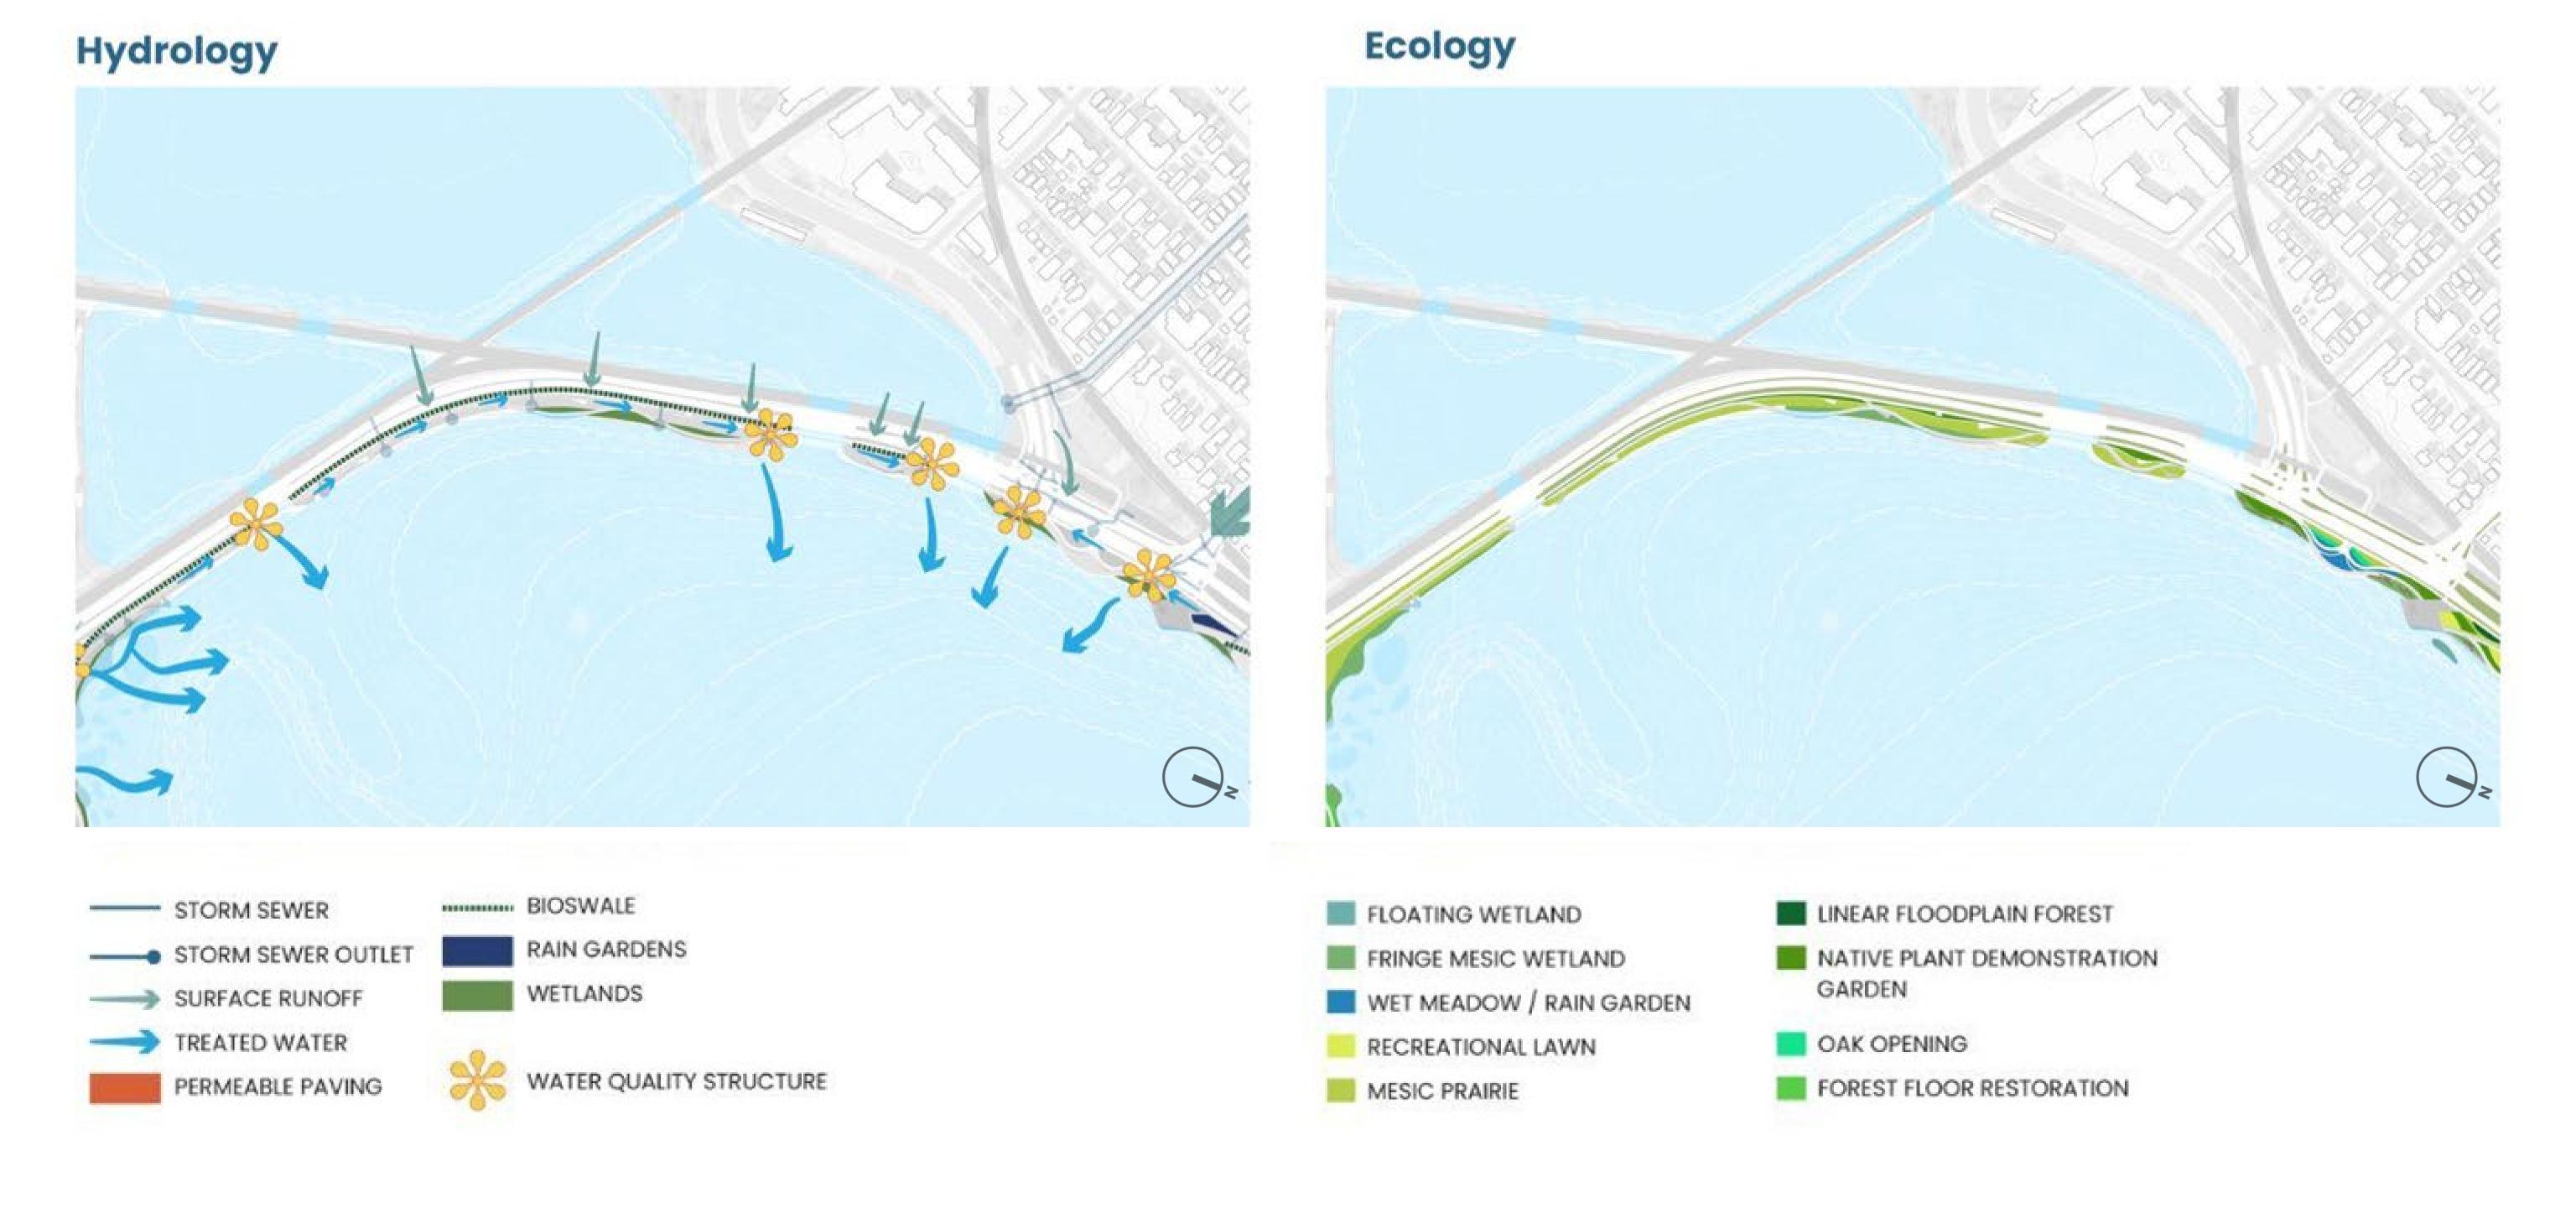

ate a Living Edge along Lake Monona's Shoreline



Nature Dialogue

Inspire Generational Stewards



City Dialogue

A Place for All to Connect & **Be Connected** 



Community Dialogue

**Enhance Equitable Access to Parks** 



Culture Dialogue

Starting with the Sacred Voices



Architecture Dialogue

A Balanced Perspective

# Lake Monona Waterfront Master Plan







- Dedicated Bike Lane
- 2 Jogging Path
- Walking Path
- Boardwalk (with seating along JND)
- Storage
- 6 Flexible Lawn
- Capital Overlook Seating Area

- Street Trees Preserving View Corridor towards the Capitol
- Bioswales & Rain Gardens
- Fishing Terrace
- John Nolen Drive Improvement
- Capitol View Plaza
- 13 Fishing Pier
- Wave Protected Fringe Wetland

# Community Causeway

#### Circulation



## Hydrology and Ecology



## Public Art Opportunities



**View Framing Art** 



Small Scale Eco Art



Sustainable Art



Kinetic Art



## What can it look like?







Bioswale and Rain Garden



Wetland and Fish Habitat



Trail for All Speeds



Boardwalk



Fishing Terrace









- Ice Walk
- 2 Fishing Pier
- Boat Vendor with Paddle Craft Livery
- A Rain Garden
- Floating Piers for Transient Boats
- (6) Lakefront Promenade (Vehicular Grade)
- Flexible Lawn & Food Truck Staging Area
- 8 Bike Lane

- 9 Improved Intersection
- Mamilton Pier Plaza
- Bike Repair Station
- Pedestrian and Cyclist Underpass
- 13 Underpass Gateway Plaza
- Fringe Wetland and Boardwalk
- Improved Intersection

### Lake Lounge

#### Circulation



## Hydrology and Ecology

#### Hydrology



#### Ecology





- FLOATING WETLAND
  FRI