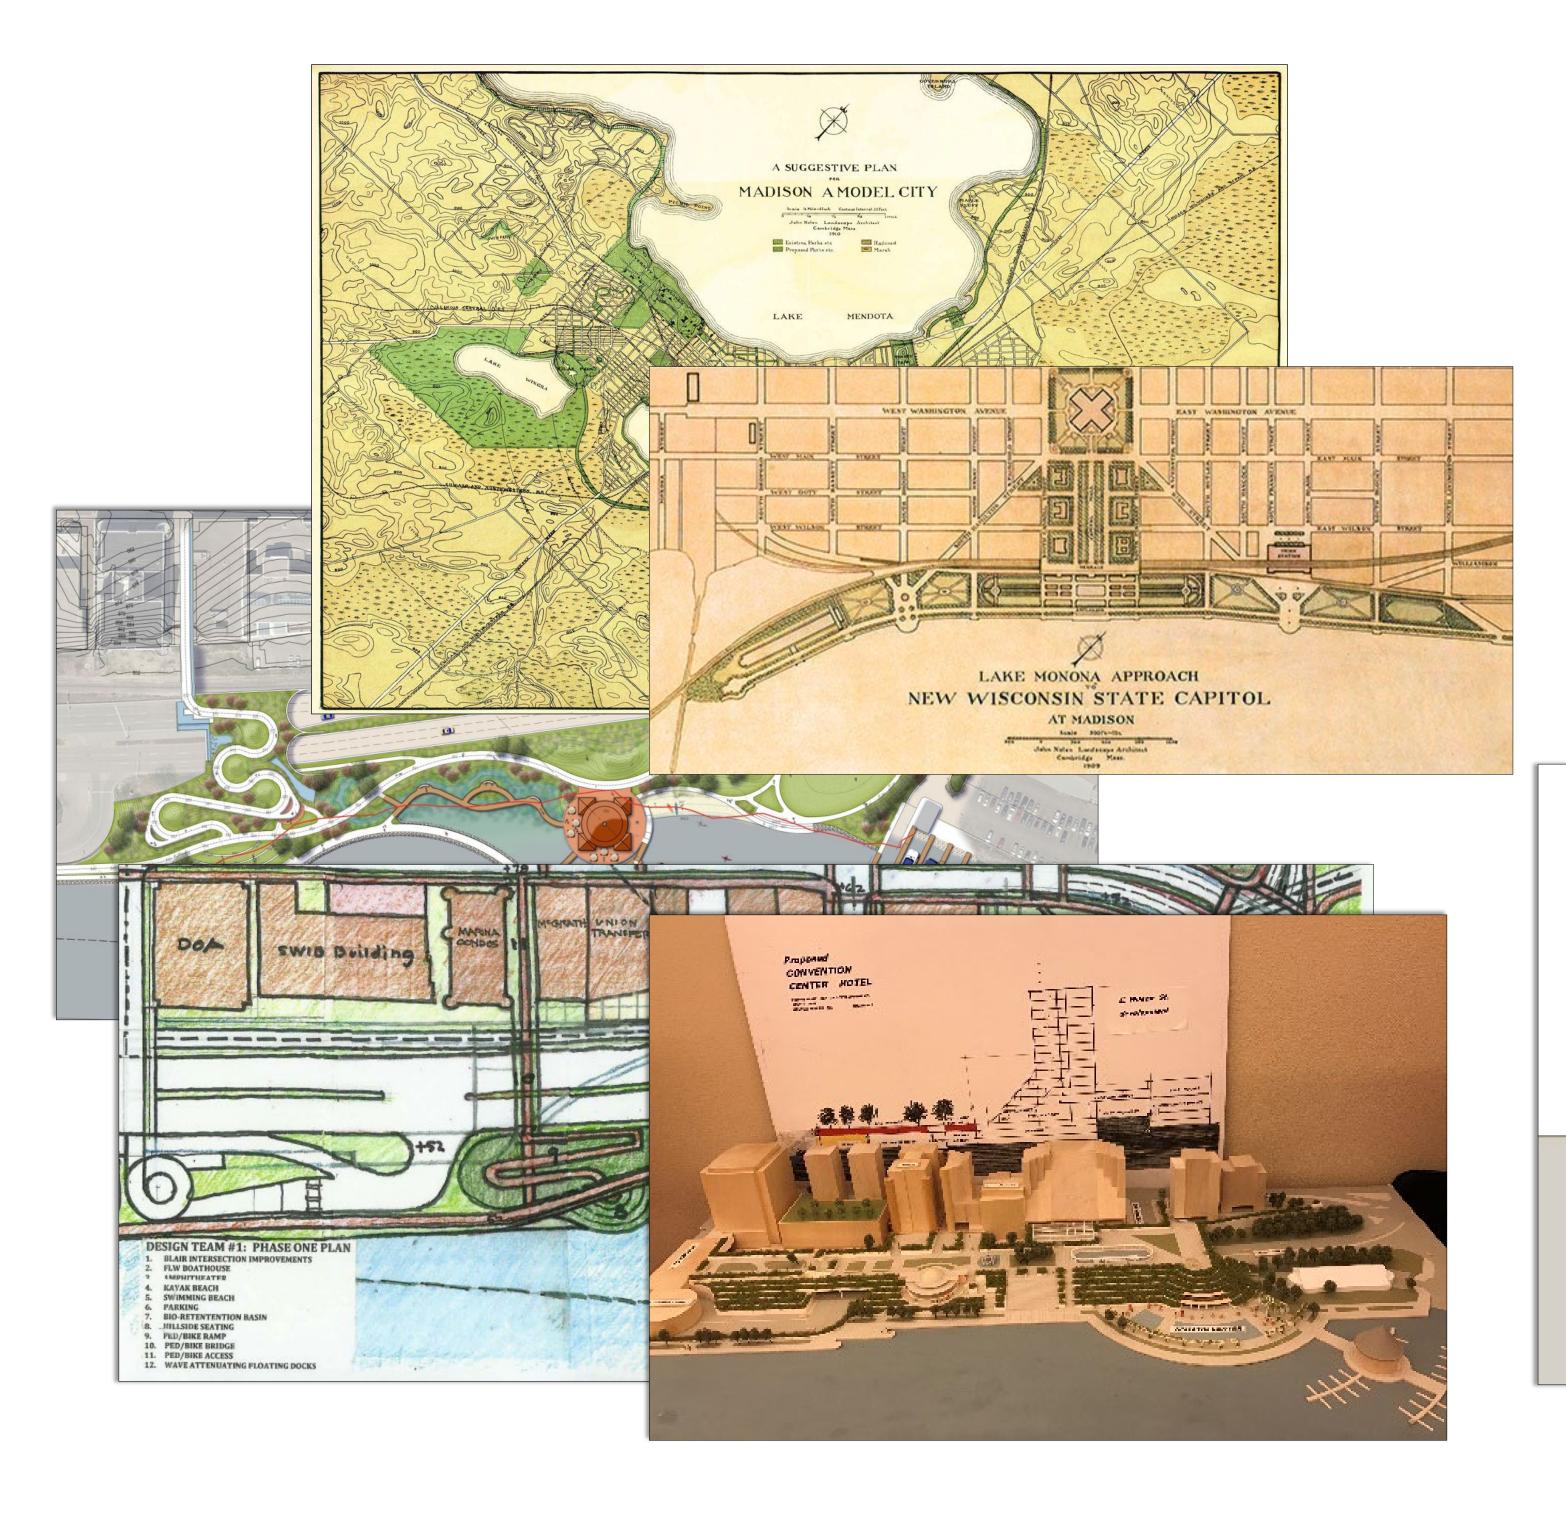

MADISON PARKS SASAKI

## Lake Monona Waterfront Master Plan Presentation

Board of Park Commissioners April 3, 2024 A once-in-a-generation opportunity to shape the future of Madison's urban waterfront.



#### Master Plan - First Nations



### Master Plan – Prior Plans and Advocacy







#### Master Plan - Definition

- •Are dynamic long-term planning documents that provide a framework for future site development and improvements.
- Embody community goals for the planning area and establish the spatial layout of desired amenities.
- •Are conceptual in nature. The identified improvements and amenities require further design development and public and regulatory review prior to implementation.

### Lake Monona Waterfront - Planning Area











#### Lake Monona Waterfront - Planning Area







#### Overall Plan Development



2021 - Preliminary Report Completed

2022 – Common Council authorizes formation of Lake Monona Waterfront Ad-hoc Committee and holding a master plan design competition

2022 to 2023 – Madison Parks holds the Lake Monona Waterfront Design Chall