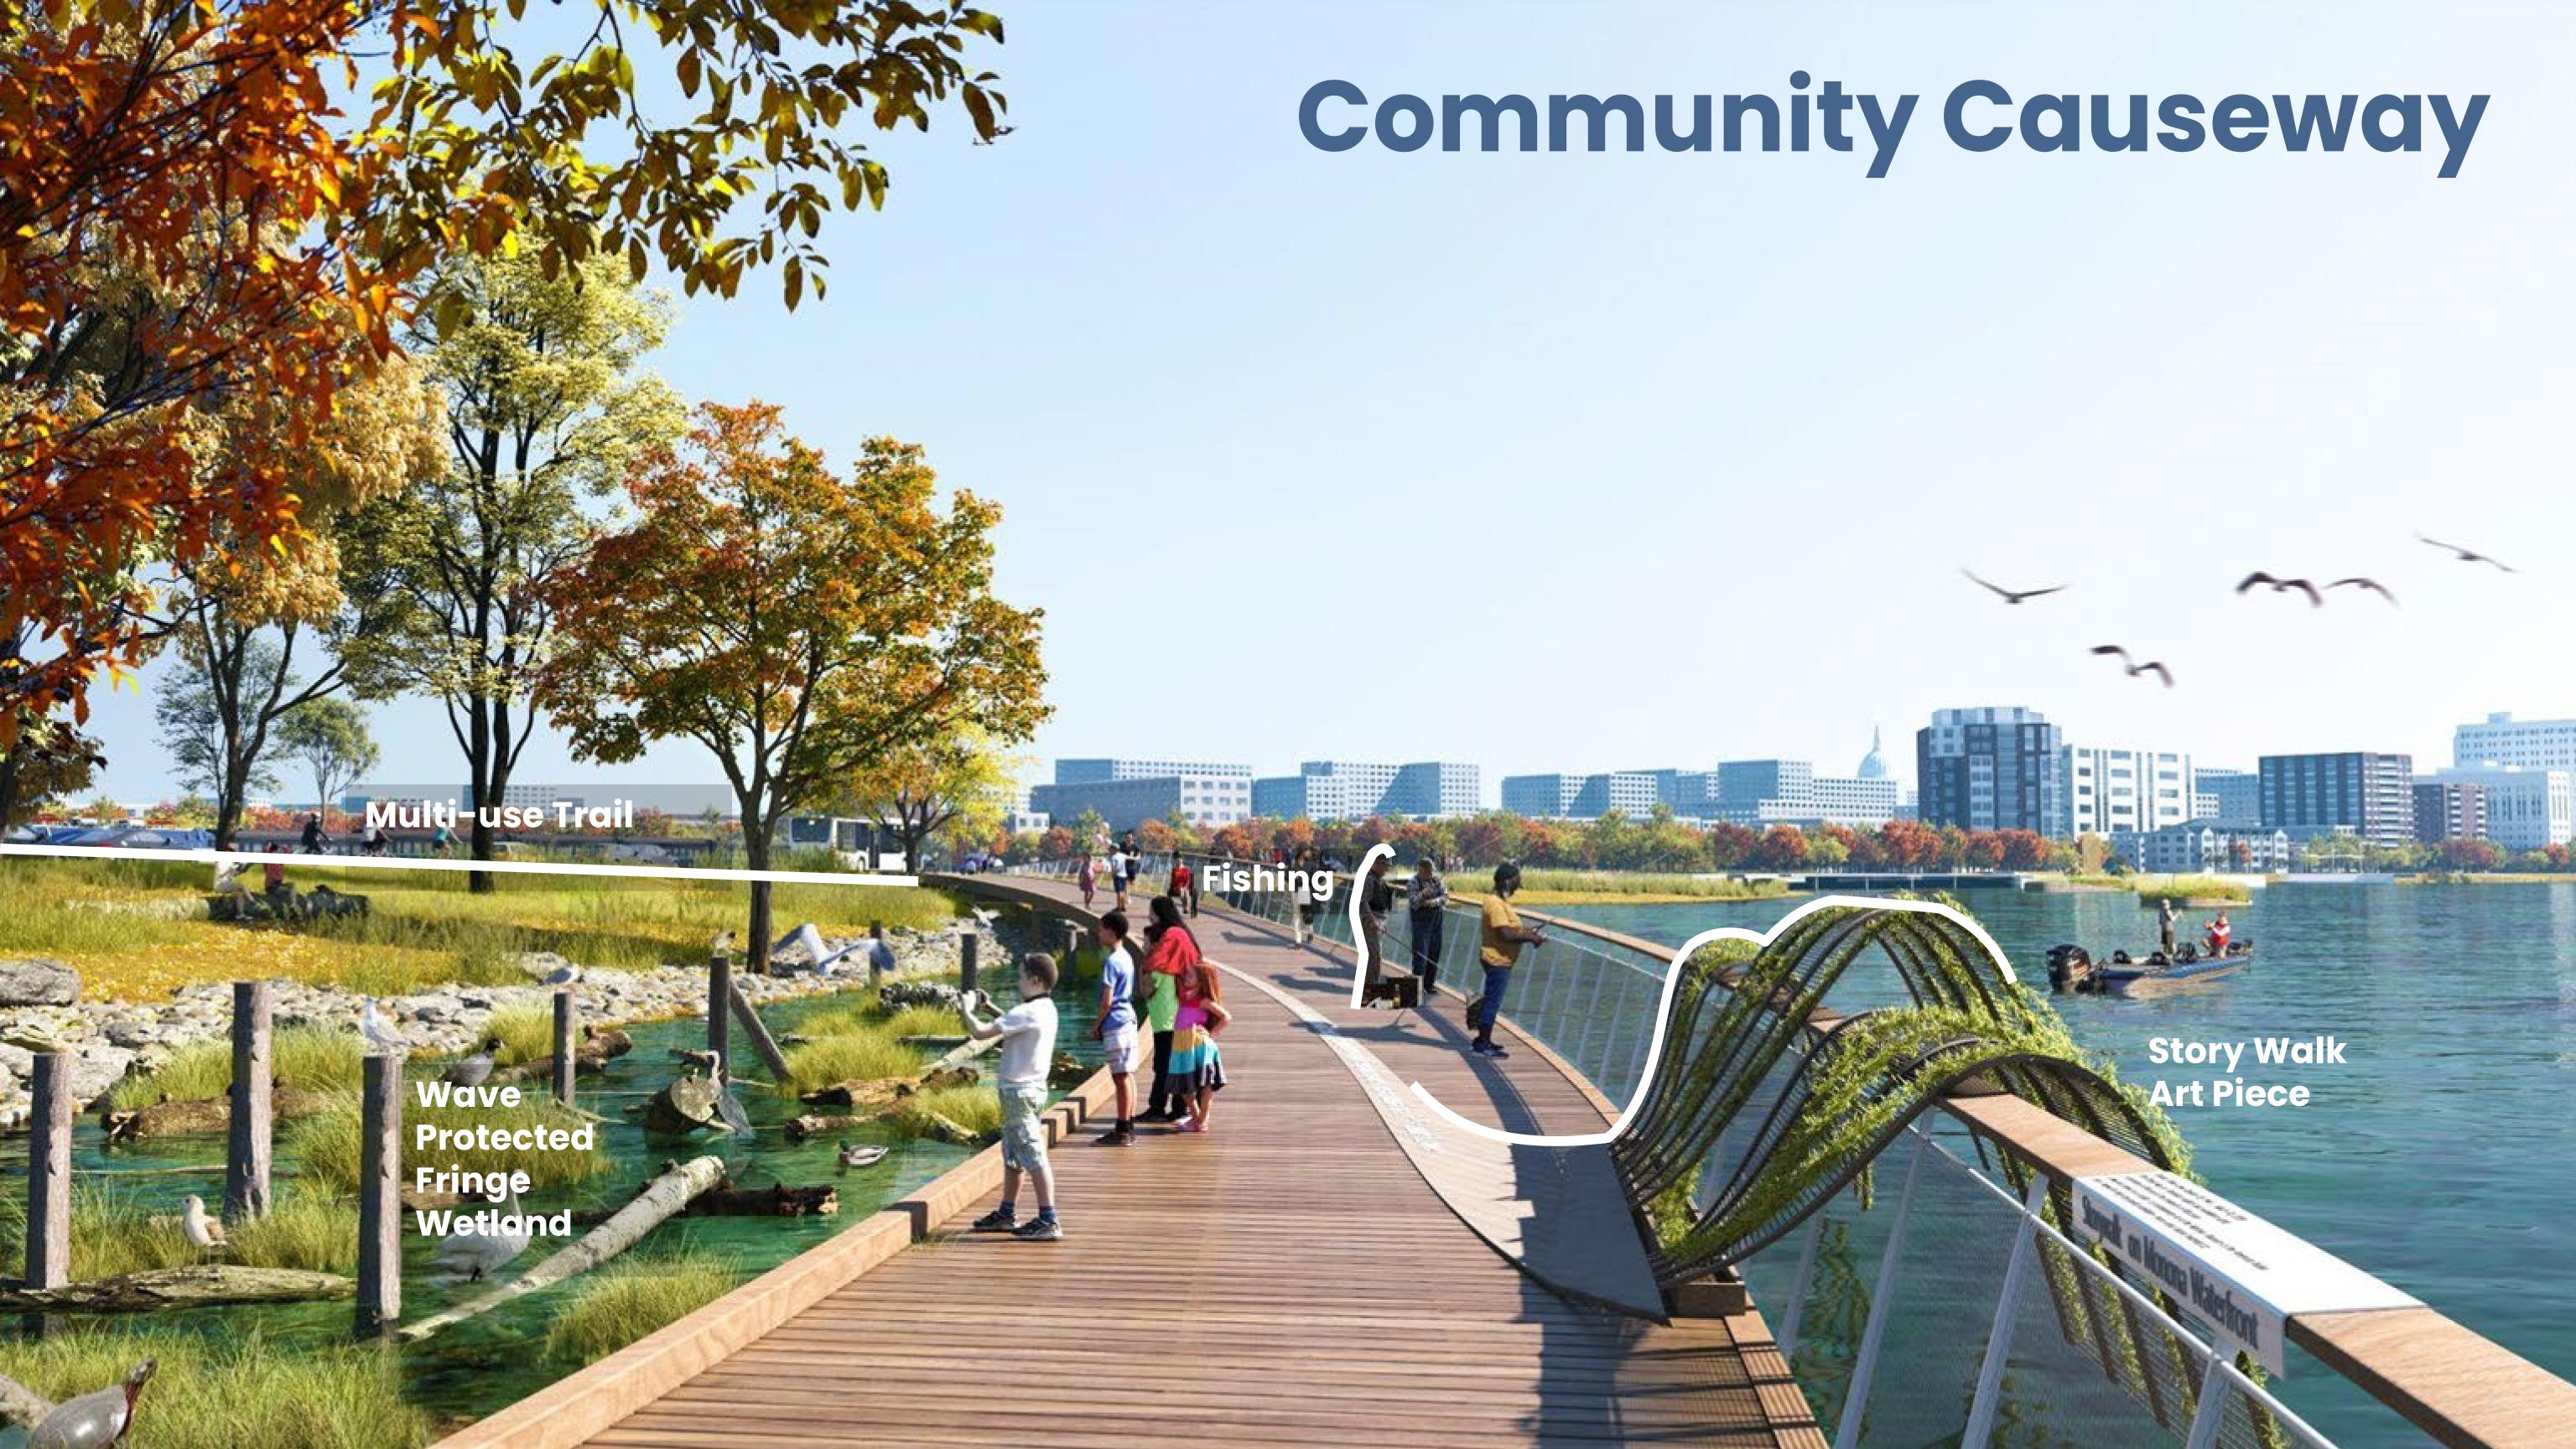

h the Sacred Voices



Architecture Dialogue

A Balanced Perspective

# Lake Monona Waterfront Master Plan







- Dedicated Bike Lane
- 2 Jogging Path
- Walking Path
- Boardwalk (with seating along JND)
- Storage
- 6 Flexible Lawn
- Capital Overlook Seating Area

- Street Trees Preserving View Corridor towards the Capitol
- Bioswales & Rain Gardens
- Fishing Terrace
- John Nolen Drive Improvement
- Capitol View Plaza
- 13 Fishing Pier
- Wave Protected Fringe Wetland

# Community Causeway

#### Circulation



## Hydrology and Ecology



## Public Art Opportunities



**View Framing Art** 



Small Scale Eco Art



Sustainable Art



Kinetic Art



## What can it look like?







Bioswale and Rain Garden



Wetland and Fish Habitat



Trail for All Speeds



Boardwalk



Fishing Terrace









- Ice Walk
- 2 Fishing Pier
- Boat Vendor with Paddle Craft Livery
- A Rain Garden
- Floating Piers for Transient Boats
- (6) Lakefront Promenade (Vehicular Grade)
- Flexible Lawn & Food Truck Staging Area
- 8 Bike Lane

- 9 Improved Intersection
- Mamilton Pier Plaza
- Bike Repair Station
- Pedestrian and Cyclist Underpass
- 13 Underpass Gateway Plaza
- Fringe Wetland and Boardwalk
- Improved Intersection

### Lake Lounge

#### Circulation



## Hydrology and Ecology

#### Hydrology



#### Ecology





- FLOATING WETLAND
  FRINGE MESIC WETLAND
  WET MEADOW / RAIN GARDEN
  RECREATIONAL LAWN
  MESIC PRAIRIE
- LINEAR FLOODPLAIN FOREST
   NATIVE PLANT DEMONSTRATION GARDEN
   OAK OPENING
   FOREST FLOOR RESTORATION

## Public Art Opportunities



Pavement Design/Embedded Wayfinding