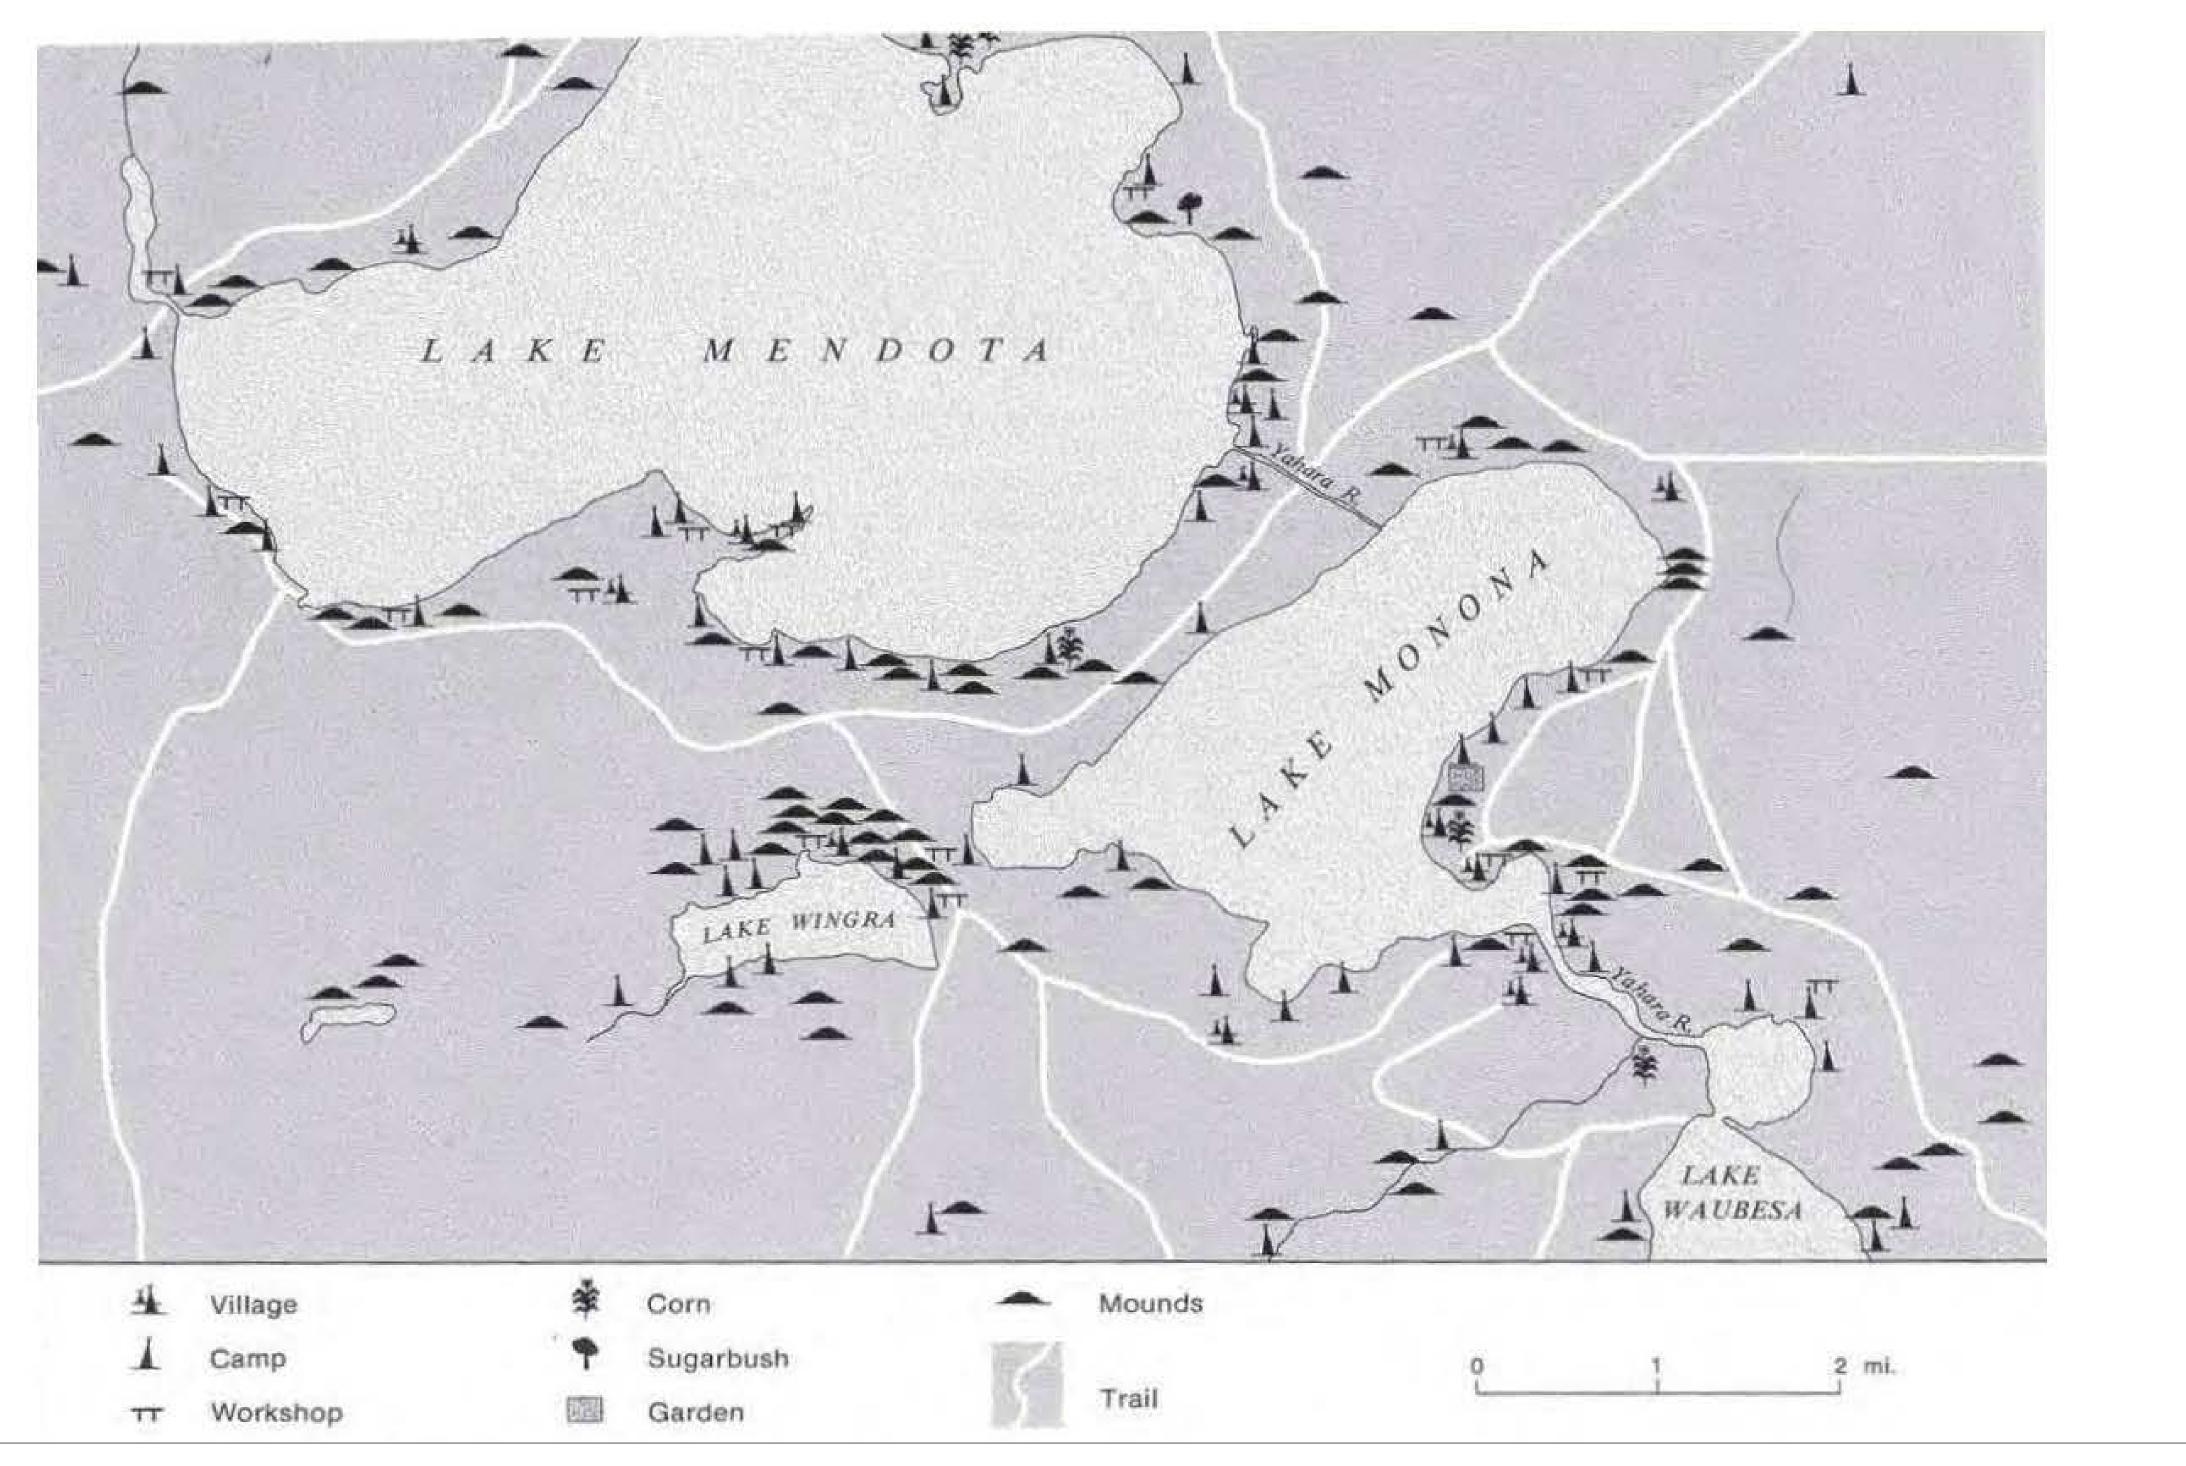

MADISON PARKS SASAKI

## Lake Monona Waterfront Master Plan Presentation

Board of Park Commissioners April 3, 2024 A once-in-a-generation opportunity to shape the future of Madison's urban waterfront.



#### Master Plan - First Nations



### Master Plan – Prior Plans and Advocacy







#### Master Plan - Definition

- •Are dynamic long-term planning documents that provide a framework for future site development and improvements.
- Embody community goals for the planning area and establish the spatial layout of desired amenities.
- •Are conceptual in nature. The identified improvements and amenities require further design development and public and regulatory review prior to implementation.

### Lake Monona Waterfront - Planning Area











#### Lake Monona Waterfront - Planning Area







#### Overall Plan Development



2021 - Preliminary Report Completed

2022 – Common Council authorizes formation of Lake Monona Waterfront Ad-hoc Committee and holding a master plan design competition

2022 to 2023 – Madison Parks