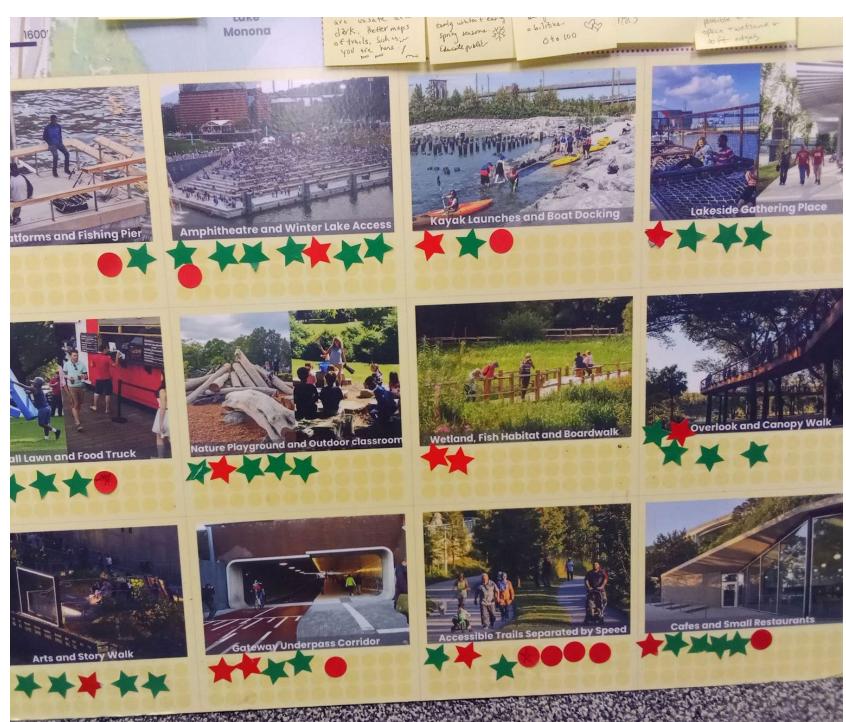

## Community Engagement

ENGAGEMENT I LAW PARK Aug. 2019

21 Events Attended 15 Meetings 200 Contacts

4 Area-Focused Workshops 946 Survey Responses LAKE MONONA
WATERFRONT
DESIGN CHALLENGE

Oct. 2022 14 WEEKS LAKE MONONA
WATERFRONT
MASTER PLAN
REFINEMENT

JUN. - DEC.2023 7 MONTHS o take place'

MASTER PLAN DESIGN UPDATES AND REVISION Jul. - Aug. 2023

2 Public Events Attended

7 Topic-focused Workshops

17 additional written responses

25 consolidated design feedback

16 stories and 119 feedback via engagement boards

JOHN NOLEN DRIVE & OLIN PARK Oct. 2020

1 City-Wide Workshop
52 Survey Responses
7 Meetings

LAKE MONONA WATERFRONT ONLINE SURVEY

**JAN. - MAR. 2023** 

DESIGN CHALLENGE SURVEY
ANALYSIS AND IMPROVEMENT AREA
Jun. 2023

9 Topic-focused workshops and Meetings 8000+ Responses Analyzed

3 Public Events

142 Additional Feedback via Engagement boards and online Survey

**UTURE ENGAGEMENT** 

e to Monona Waterfront.