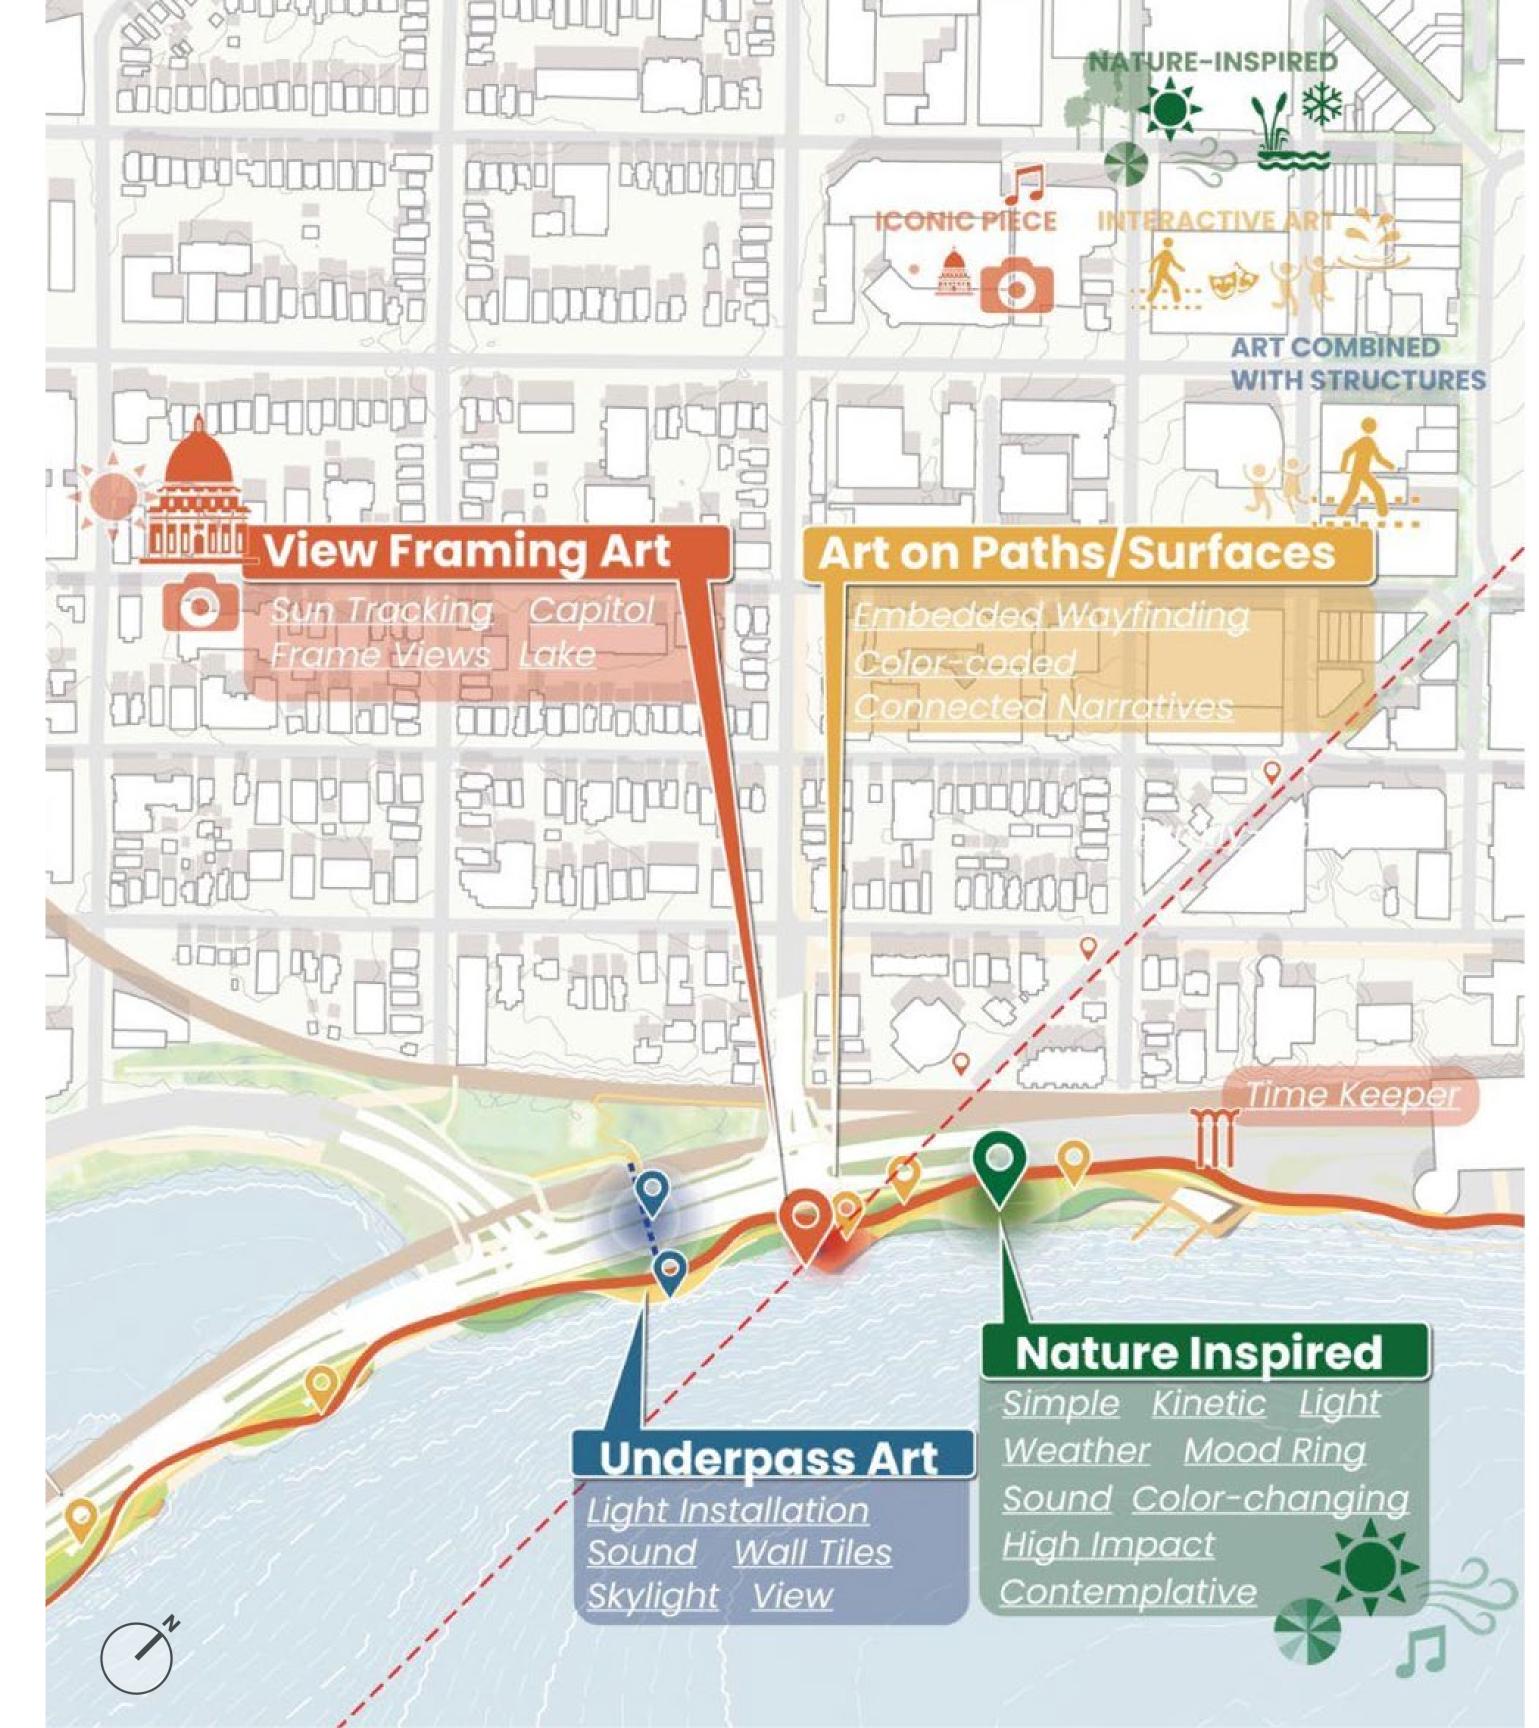

Garden
- Floating Piers for Transient Boats
- (6) Lakefront Promenade (Vehicular Grade)
- Flexible Lawn & Food Truck Staging Area
- 8 Bike Lane

- 9 Improved Intersection
- Mamilton Pier Plaza
- Bike Repair Station
- Pedestrian and Cyclist Underpass
- 13 Underpass Gateway Plaza
- Fringe Wetland and Boardwalk
- Improved Intersection

### Lake Lounge

#### Circulation



## Hydrology and Ecology

#### Hydrology



#### Ecology





- FLOATING WETLAND
  FRINGE MESIC WETLAND
  WET MEADOW / RAIN GARDEN
  RECREATIONAL LAWN
  MESIC PRAIRIE
- LINEAR FLOODPLAIN FOREST
   NATIVE PLANT DEMONSTRATION GARDEN
   OAK OPENING
   FOREST FLOOR RESTORATION

## Public Art Opportunities



Pavement Design/Embedded Wayfinding



Sun Inspired Art



**Underpass Art** 



Light and Color Inspired Installations



#### What can it look like?





Arts and Lake View Swing Sets



Food Trucks



Underpass



Wetland, Fish Habitat and Boardwalk



**Boat Launch** 



Lakeside Gathering Place





#### Olin Overlook

- Canopy Walk
- 2 Event Lawn
- 3 Bike Lane
- Boat Dock
- Landscape Berm for Noise Attenuation
- 6 Constructed Wet Mesic Prairie
- Permeable Parking & Stormwater Treatment
- 8 Boardwalk
- 9 Forest Restoration
- Waterfront Plaza
- Nature Playground
- Picnic Lawn
- 13 Play Feature / Art Installation
- Mayak Launch
- 15 Overlook Deck
- 16 Nature Center / Art Studio
- 17 Treehouse
- 18 Boathouse
- 19 Park support facility, reservable community space
- 20 Restroom
- 2 Picnic Shelters



#### Circulation



## Hydrology and Ecology





# Public Art Opportunities





**Environmental Art** 



L