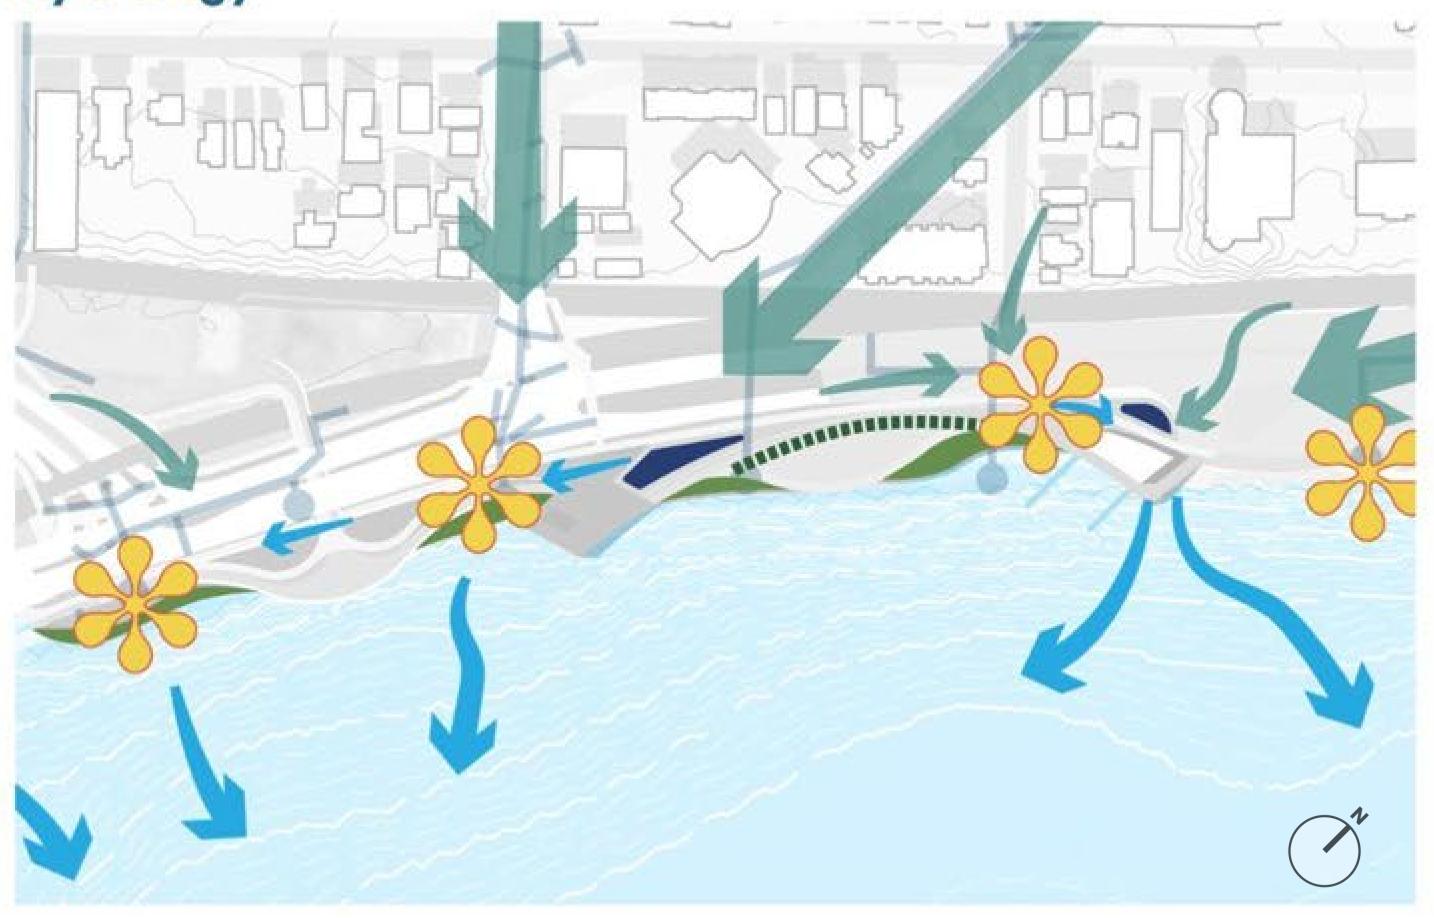

## Circulation



## Hydrology and Ecology



## Public Art Opportunities



**View Framing Art** 



Small Scale Eco Art



Sustainable Art



Kinetic Art



## What can it look like?







Bioswale and Rain Garden



Wetland and Fish Habitat



Trail for All Speeds



Boardwalk



Fishing Terrace









- Ice Walk
- 2 Fishing Pier
- Boat Vendor with Paddle Craft Livery
- A Rain Garden
- Floating Piers for Transient Boats
- (6) Lakefront Promenade (Vehicular Grade)
- Flexible Lawn & Food Truck Staging Area
- 8 Bike Lane

- 9 Improved Intersection
- Mamilton Pier Plaza
- Bike Repair Station
- Pedestrian and Cyclist Underpass
- 13 Underpass Gateway Plaza
- Fringe Wetland and Boardwalk
- Improved Intersection

### Lake Lounge

#### Circulation



## Hydrology and Ecology

#### Hydrology



#### Ecology





- FLOATING WETLAND
  FRINGE MESIC WETLAND
  WET MEADOW / RAIN GARDEN
  RECREATIONAL LAWN
  MESIC PRAIRIE
- LINEAR FLOODPLAIN FOREST
   NATIVE PLANT DEMONSTRATION GARDEN
   OAK OPENING
   FOREST FLOOR RESTORATION

## Public Art Opportunities



Pavement Design/Embedded Wayfinding



Sun Inspired Art



**Underpass Art** 



Light and Color Inspired Installations



#### What can it look like?





Arts and Lake View Swing Sets



Food Trucks



Underpass



Wetland, Fish Habitat and Boardwalk



**Boat Launch** 



Lakeside Gathering Place





#### Olin Overlook

- Canopy Walk
- 2 Event Lawn
- 3 Bike Lane
- Boat Dock
- Landscape Berm for Noise Attenuation
- 6 Constructed Wet Mesic Prairie
- Permeable Parking & Stormwater Treatment
- 8 Boardwalk
- 9 Forest Restoration
-