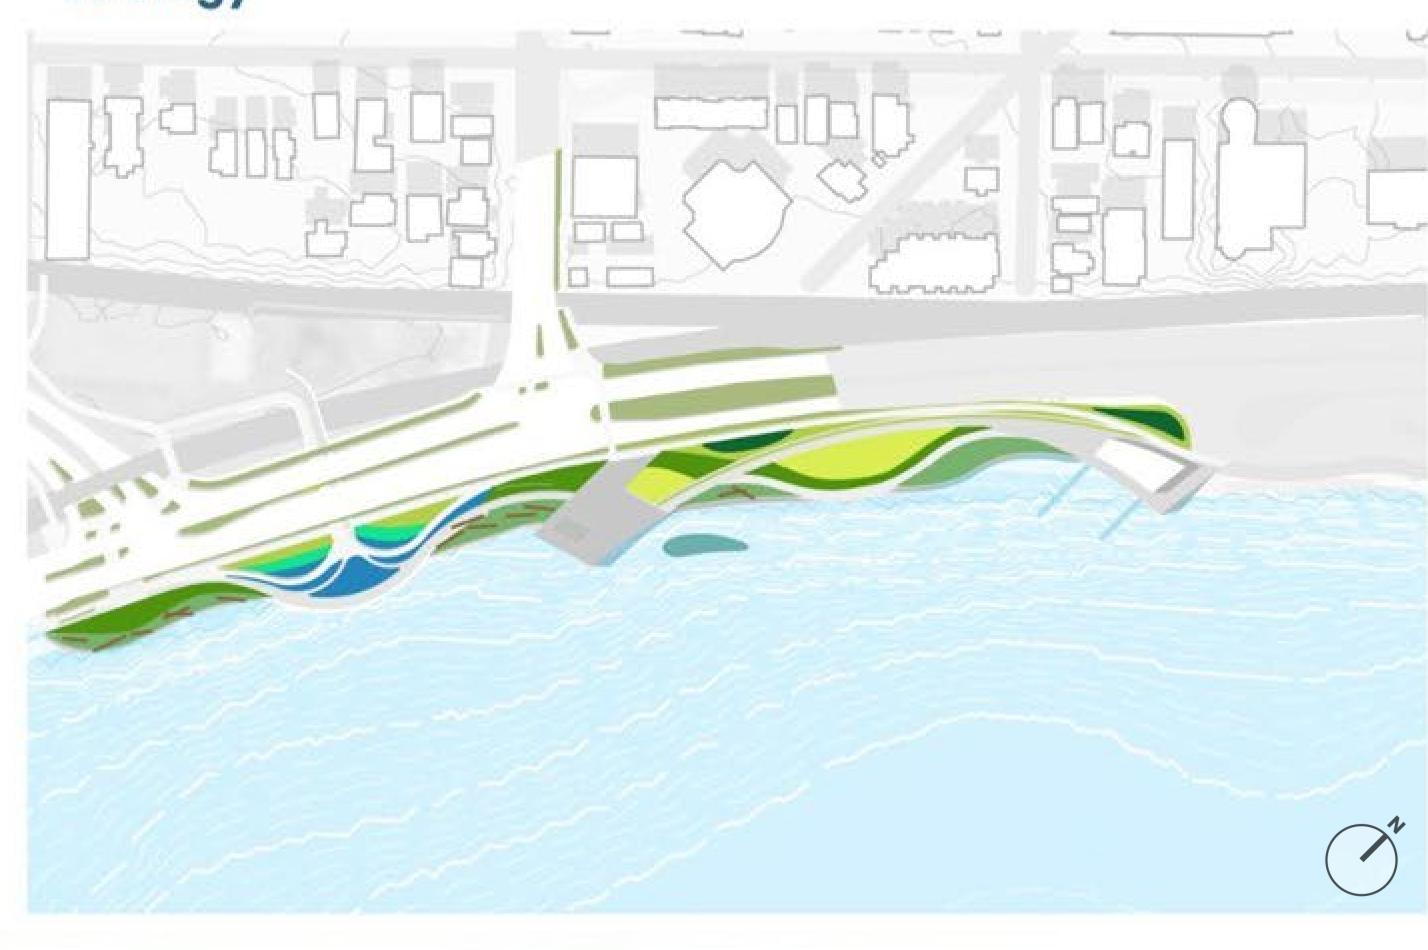

## Hydrology and Ecology



## Public Art Opportunities



**View Framing Art** 



Small Scale Eco Art



Sustainable Art



Kinetic Art



## What can it look like?







Bioswale and Rain Garden



Wetland and Fish Habitat



Trail for All Speeds



Boardwalk



Fishing Terrace









- Ice Walk
- 2 Fishing Pier
- Boat Vendor with Paddle Craft Livery
- A Rain Garden
- Floating Piers for Transient Boats
- (6) Lakefront Promenade (Vehicular Grade)
- Flexible Lawn & Food Truck Staging Area
- 8 Bike Lane

- 9 Improved Intersection
- Mamilton Pier Plaza
- Bike Repair Station
- Pedestrian and Cyclist Underpass
- 13 Underpass Gateway Plaza
- Fringe Wetland and Boardwalk
- Improved Intersection

### Lake Lounge

#### Circulation



## Hydrology and Ecology

#### Hydrology



#### Ecology





- FLOATING WETLAND
  FRINGE MESIC WETLAND
  WET MEADOW / RAIN GARDEN
  RECREATIONAL LAWN
  MESIC PRAIRIE
- LINEAR FLOODPLAIN FOREST
   NATIVE PLANT DEMONSTRATION GARDEN
   OAK OPENING
   FOREST FLOOR RESTORATION

## Public Art Opportunities



Pavement Design/Embedded Wayfinding



Sun Inspired Art



**Underpass Art** 



Light and Color Inspired Installations



#### What can it look like?





Arts and Lake View Swing Sets



Food Trucks



Underpass



Wetland, Fish Habitat and Boardwalk



**Boat Launch** 



Lakeside Gathering Place





#### Olin Overlook

- Canopy Walk
- 2 Event Lawn
- 3 Bike Lane
- Boat Dock
- Landscape Berm for Noise Attenuation
- 6 Constructed Wet Mesic Prairie
- Permeable Parking & Stormwater Treatment
- 8 Boardwalk
- 9 Forest Restoration
- Waterfront Plaza