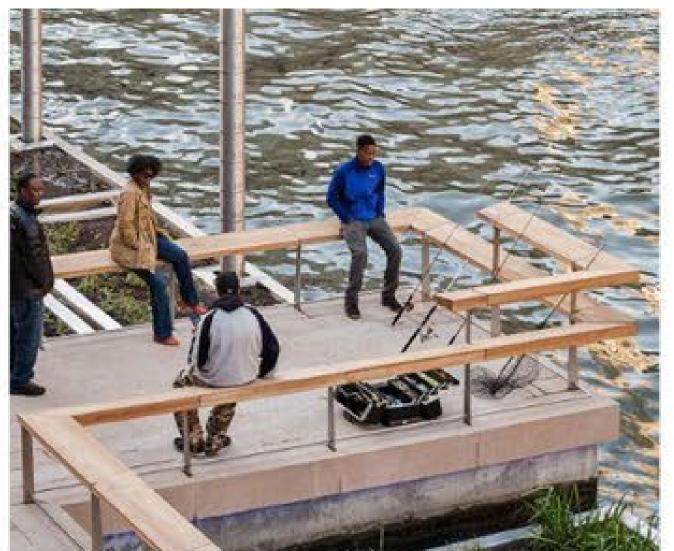

t
- Monona Boathouse
- 6 Kayak Launch
- 6 Public Upland Beach with Water Access
- Restrooms and Changing Rooms
- 8 Rain Garden
- Water Play

- Lakefront Promenade
- Bike Lane
- Elevator Connection
- (B) Concession and Restrooms
- Event Stage
- 15 Waterfront Amphitheater
- 16 Accessible Ramp
- Water Terrace
- 18 Fishing Pier

- 19 Flexible Lawn
- Lake Themed Adventure Playground
- E Wilson St Connection per City access easement
- 22 E Wilson St Connection pending
- Green Roof and Outdoor Amenities
- Winter Garden

## Law Park Ledge

#### Circulation





# Hydrology and Ecology

#### Hydrology



#### Ecology









# Public Art Opportunities



Modern Art



Sculpture Garden



**Temporary Art Installations** 



Art with Play



Local Art Installation



### What can it look like?







Fishing Pier



Waterfront Amphitheater



Waterfront Promenade with Concesssion



**Upland Beach** 



Water Play