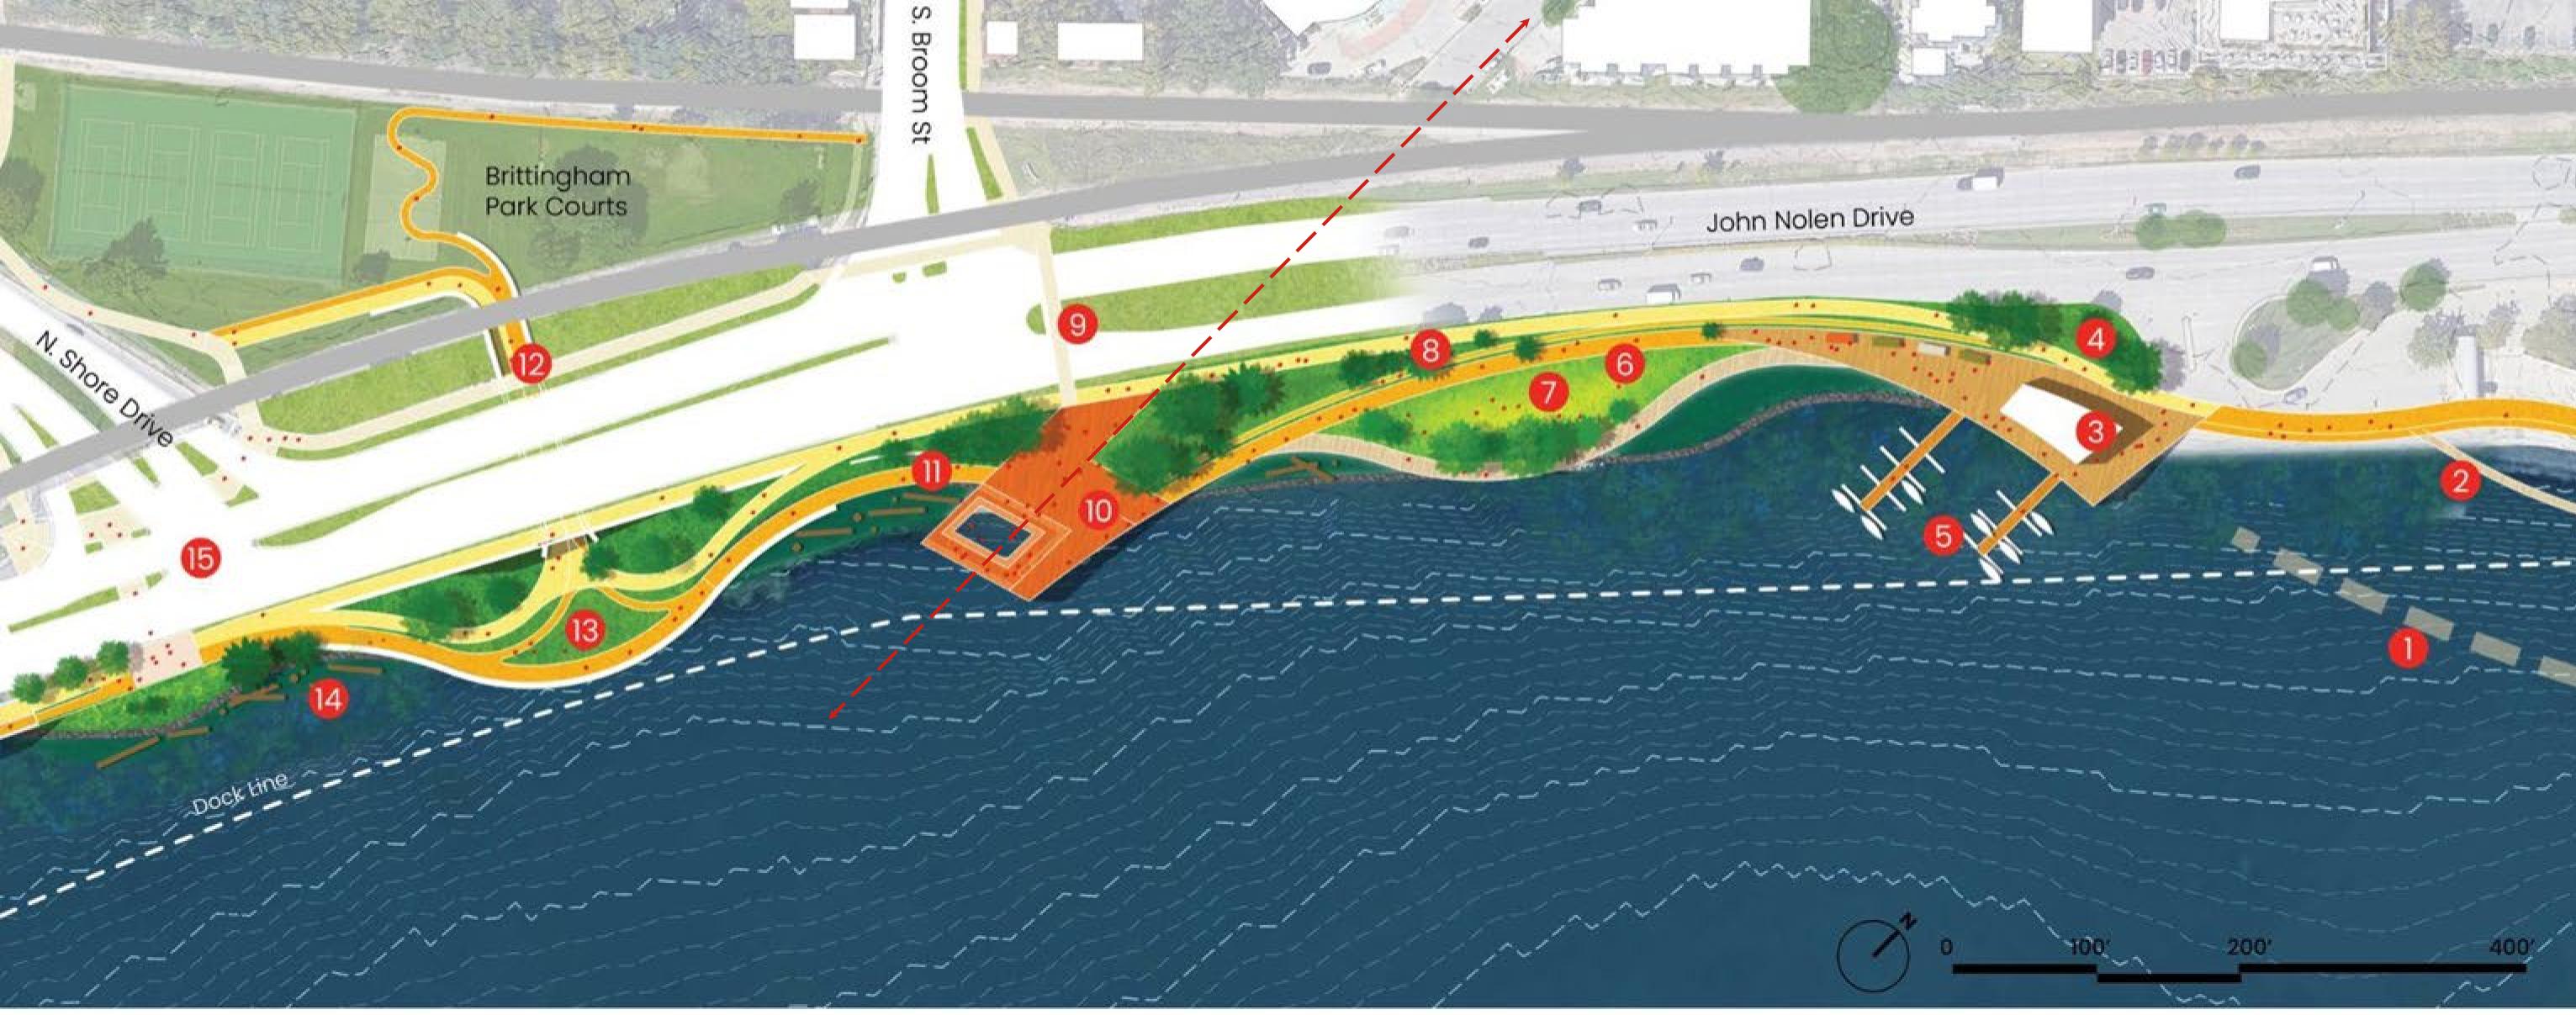

Sacred Voices



Architecture Dialogue

A Balanced Perspective

# Lake Monona Waterfront Master Plan







- Dedicated Bike Lane
- 2 Jogging Path
- Walking Path
- Boardwalk (with seating along JND)
- Storage
- 6 Flexible Lawn
- Capital Overlook Seating Area

- Street Trees Preserving View Corridor towards the Capitol
- Bioswales & Rain Gardens
- Fishing Terrace
- John Nolen Drive Improvement
- Capitol View Plaza
- 13 Fishing Pier
- Wave Protected Fringe Wetland

# Community Causeway

#### Circulation



## Hydrology and Ecology



## Public Art Opportunities



**View Framing Art** 



Small Scale Eco Art



Sustainable Art



Kinetic Art



## What can it look like?







Bioswale and Rain Garden



Wetland and Fish Habitat



Trail for All Speeds



Boardwalk



Fishing Terrace









- Ice Walk
- 2 Fishing Pier
- Boat Vendor with Paddle Craft Livery
- A Rain Garden
- Floating Piers for Transient Boats
- (6) Lakefront Promenade (Vehicular Grade)
- Flexible Lawn & Food Truck Staging Area
- 8 Bike Lane

- 9 Improved Intersection
- Mamilton Pier Plaza
- Bike Repair Station
- Pedestrian and Cyclist Underpass
- 13 Underpass Gateway Plaza
- Fringe Wetland and Boardwalk
- Improved Intersection

### Lake Lounge

#### Circulation



## Hydrology and Ecology

#### Hydrology



#### Ecology





- FLOATING WETLAND
  FRINGE MESIC WETLAND
  WET MEADOW / RAIN GARDEN
  RECREATIONAL LAWN
  MESIC PRAIRIE
- LINEAR FLOODPLAIN FOREST
   NATIVE PLANT DEMONSTRATION GARDEN
   OAK OPENING
   FOREST FLOOR RESTORATION

## Public Art Opportunities



Pavement Design/Embedded Wayfinding



Sun I