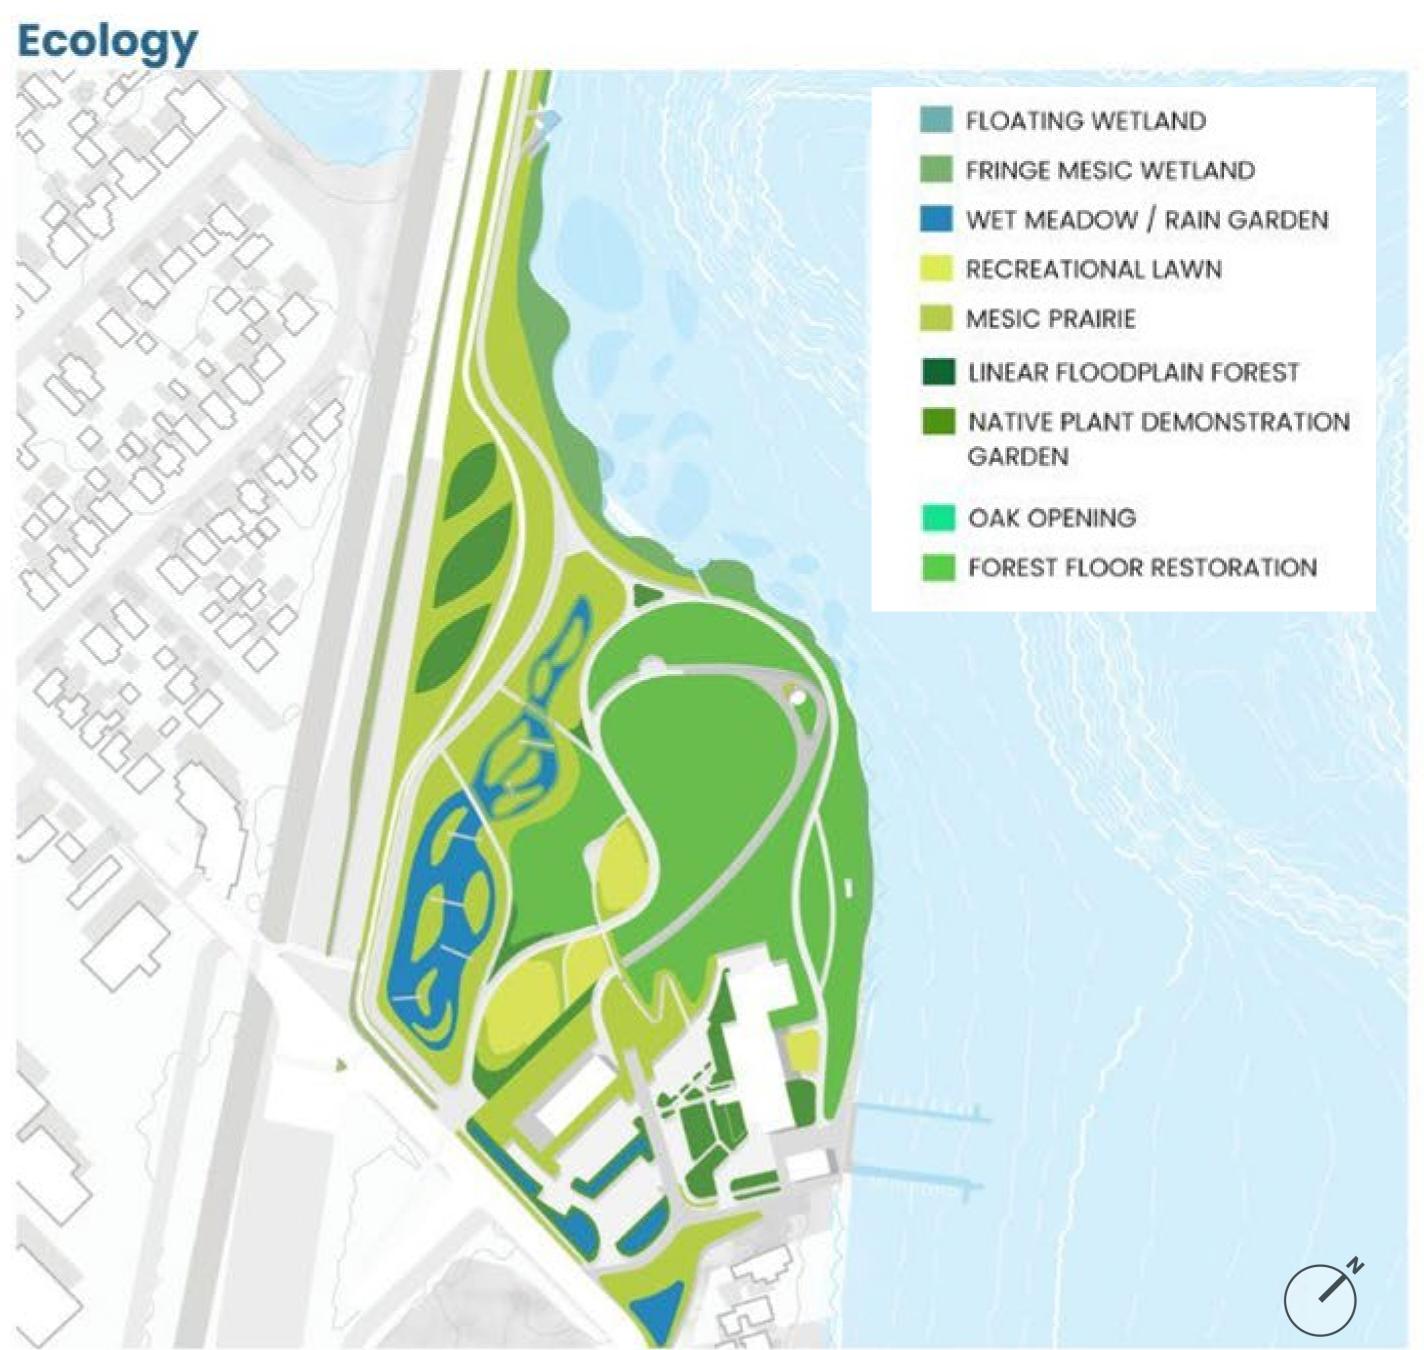

*Underpass Art** 



Light and Color Inspired Installations



#### What can it look like?





Arts and Lake View Swing Sets



Food Trucks



Underpass



Wetland, Fish Habitat and Boardwalk



**Boat Launch** 



Lakeside Gathering Place





#### Olin Overlook

- Canopy Walk
- 2 Event Lawn
- 3 Bike Lane
- Boat Dock
- Landscape Berm for Noise Attenuation
- 6 Constructed Wet Mesic Prairie
- Permeable Parking & Stormwater Treatment
- 8 Boardwalk
- 9 Forest Restoration
- Waterfront Plaza
- Nature Playground
- Picnic Lawn
- 13 Play Feature / Art Installation
- Mayak Launch
- 15 Overlook Deck
- 16 Nature Center / Art Studio
- 17 Treehouse
- 18 Boathouse
- 19 Park support facility, reservable community space
- 20 Restroom
- 2 Picnic Shelters



#### Circulation



## Hydrology and Ecology





# Public Art Opportunities





**Environmental Art** 



Large Scale Land Art



Art Center and Maker Space



Cultural Art along Trails



Nature-Inspired Structures



### What can it look like?











Multi-use Lawn



Nature Playground















Kayak Launch

Wetland, Fish Habitat and Boardwalk









- Emergency Boat Storage and Access
- 2 Managed Boat Ramp
- 8 Parking (ADA) and Stormwater Treatment
- Monona Boathouse
- 6 Kayak Launch
- 6 Public Upland Beach with Water Access
- Restrooms and Changing Rooms
- 8 Rain Garden
- Water Play

- Lakefront Promenade
- Bike Lane
- Elevator Connection
- (B) Concession and Restrooms
- Event Stage
- 15 Waterfront Amphitheater
- 16 Accessible Ramp
- Water Terrace
- 18 Fishing Pier

- 19 Flexible Lawn
- Lake Themed Adventure Playground