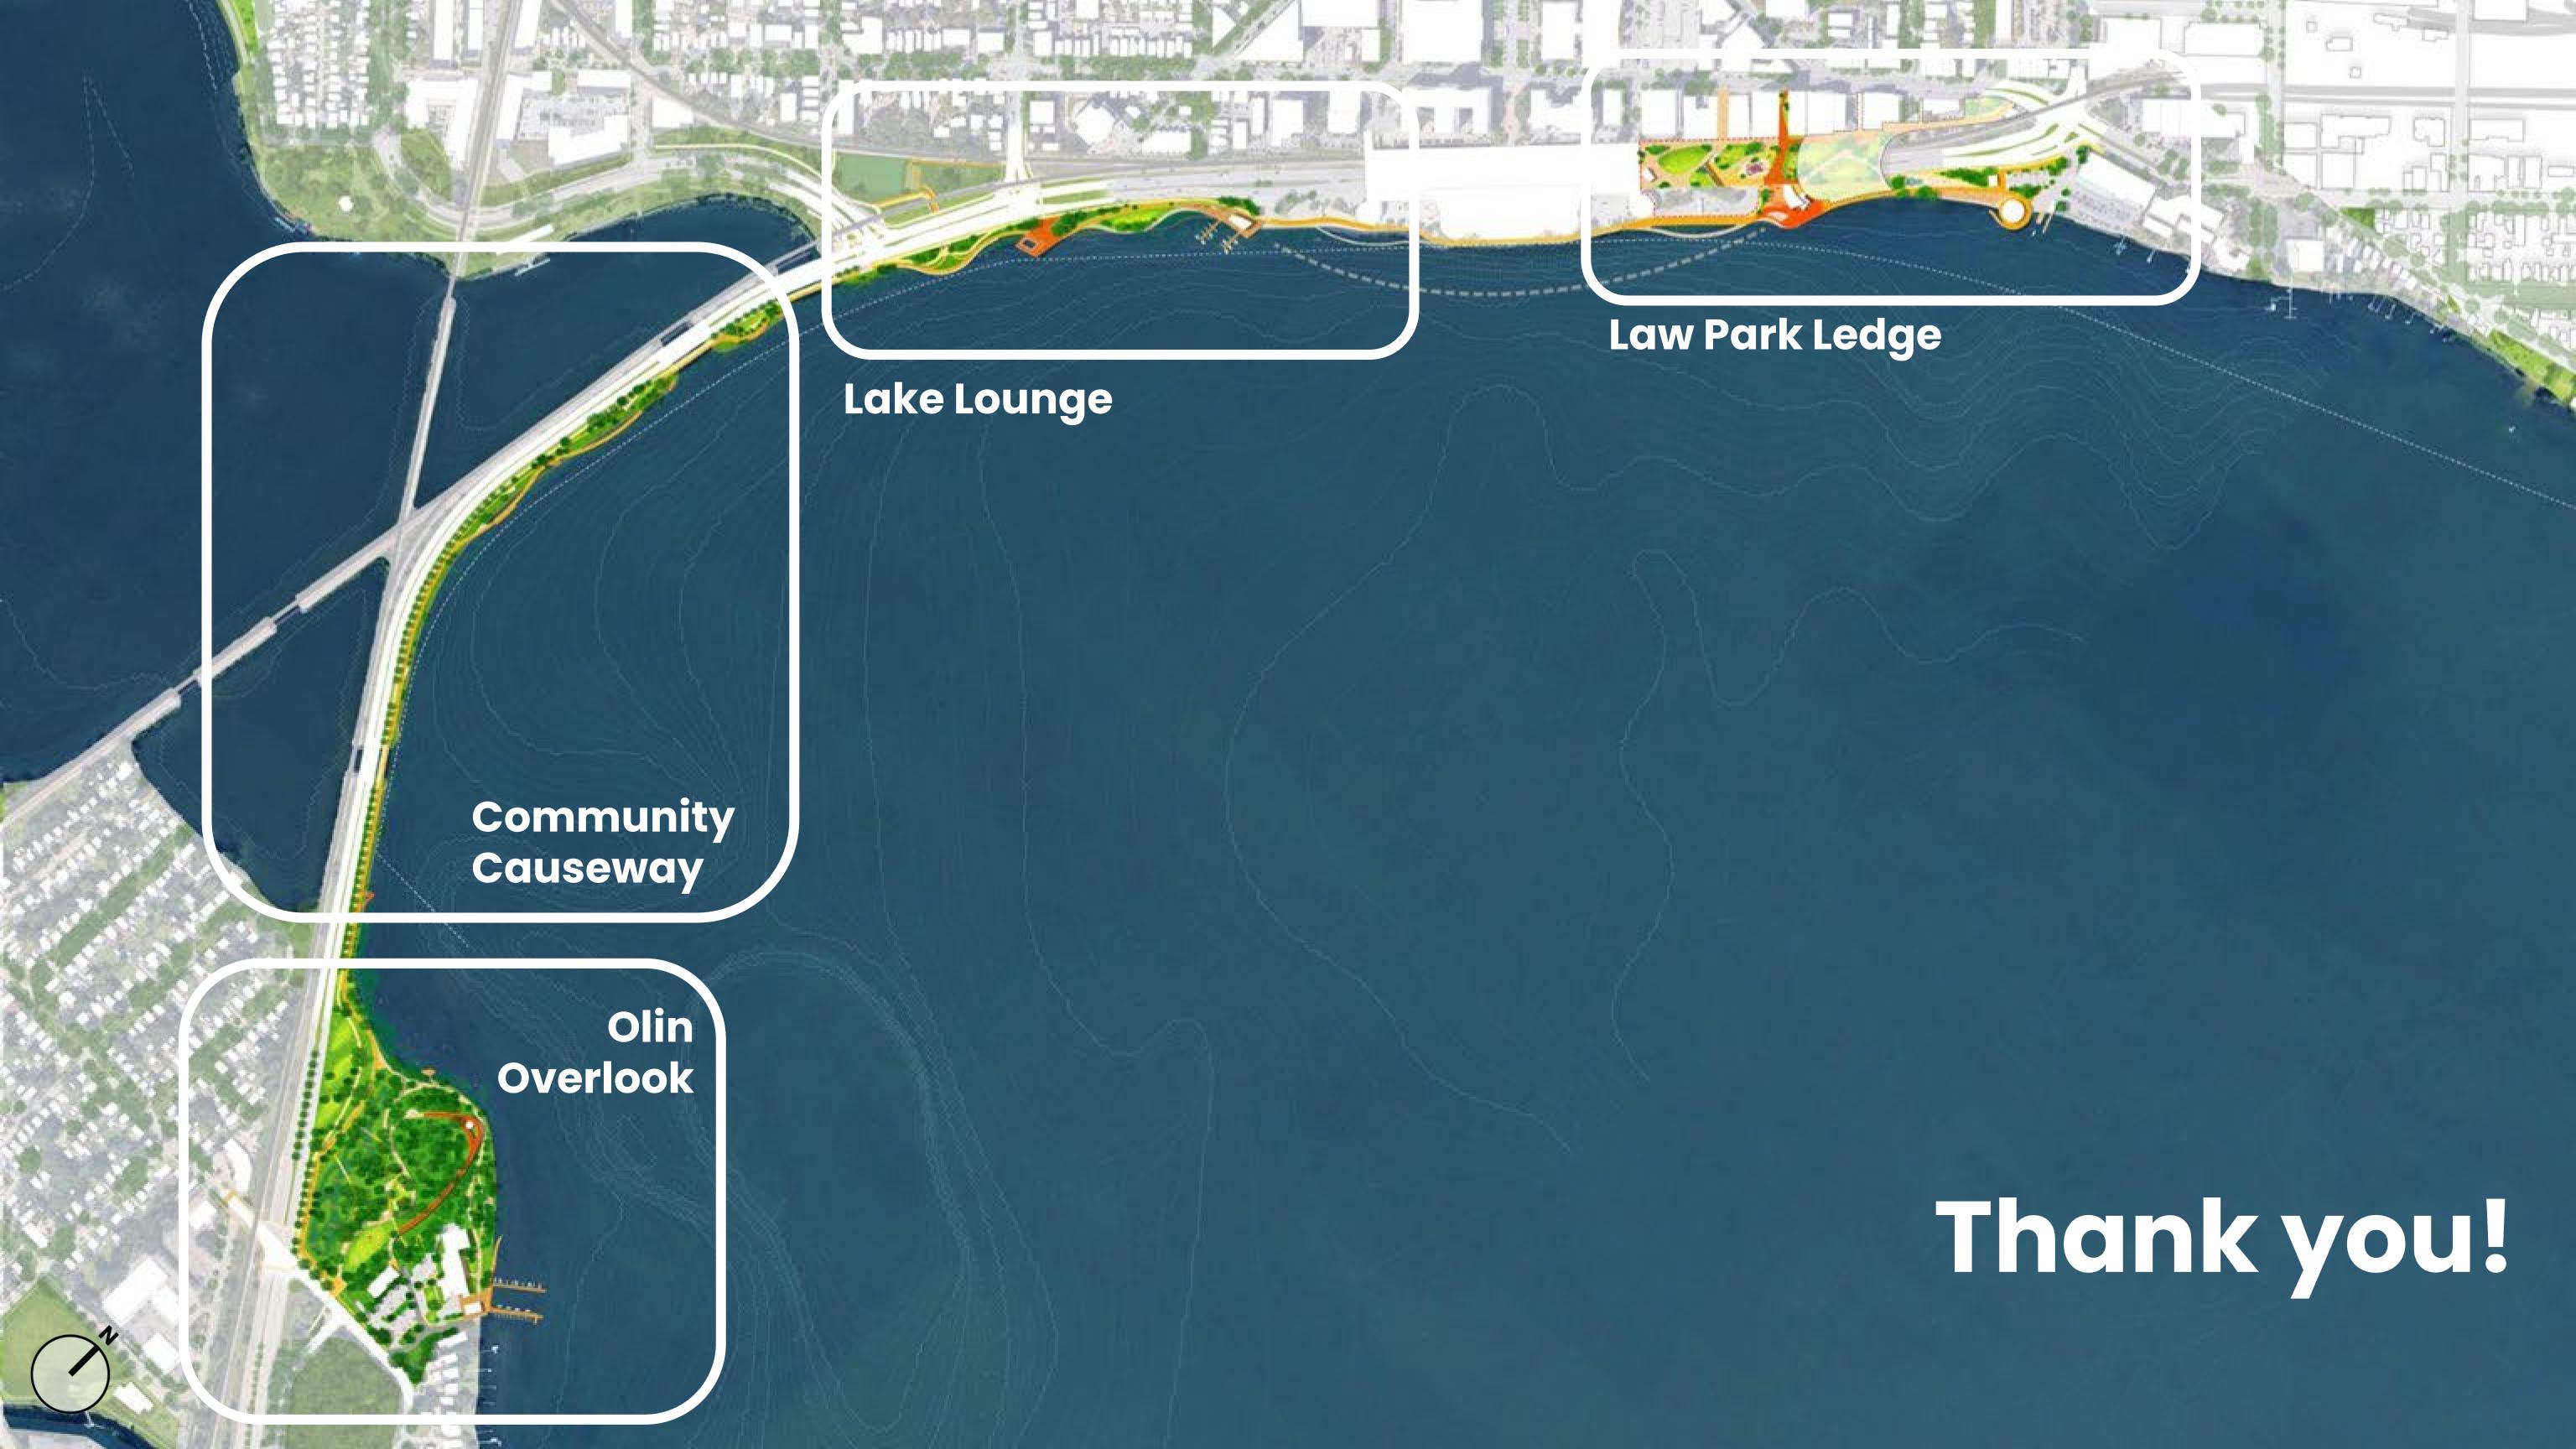

den
- Water Play

- Lakefront Promenade
- Bike Lane
- Elevator Connection
- (B) Concession and Restrooms
- Event Stage
- 15 Waterfront Amphitheater
- 16 Accessible Ramp
- Water Terrace
- 18 Fishing Pier

- 19 Flexible Lawn
- Lake Themed Adventure Playground
- E Wilson St Connection per City access easement
- 22 E Wilson St Connection pending
- Green Roof and Outdoor Amenities
- Winter Garden

## Law Park Ledge

#### Circulation





# Hydrology and Ecology

#### Hydrology



#### Ecology









# Public Art Opportunities



Modern Art



Sculpture Garden



**Temporary Art Installations** 



Art with Play



Local Art Installation



### What can it look like?







Fishing Pier



Waterfront Amphitheater



Waterfront Promenade with Concesssion



**Upland Beach** 



Water Play