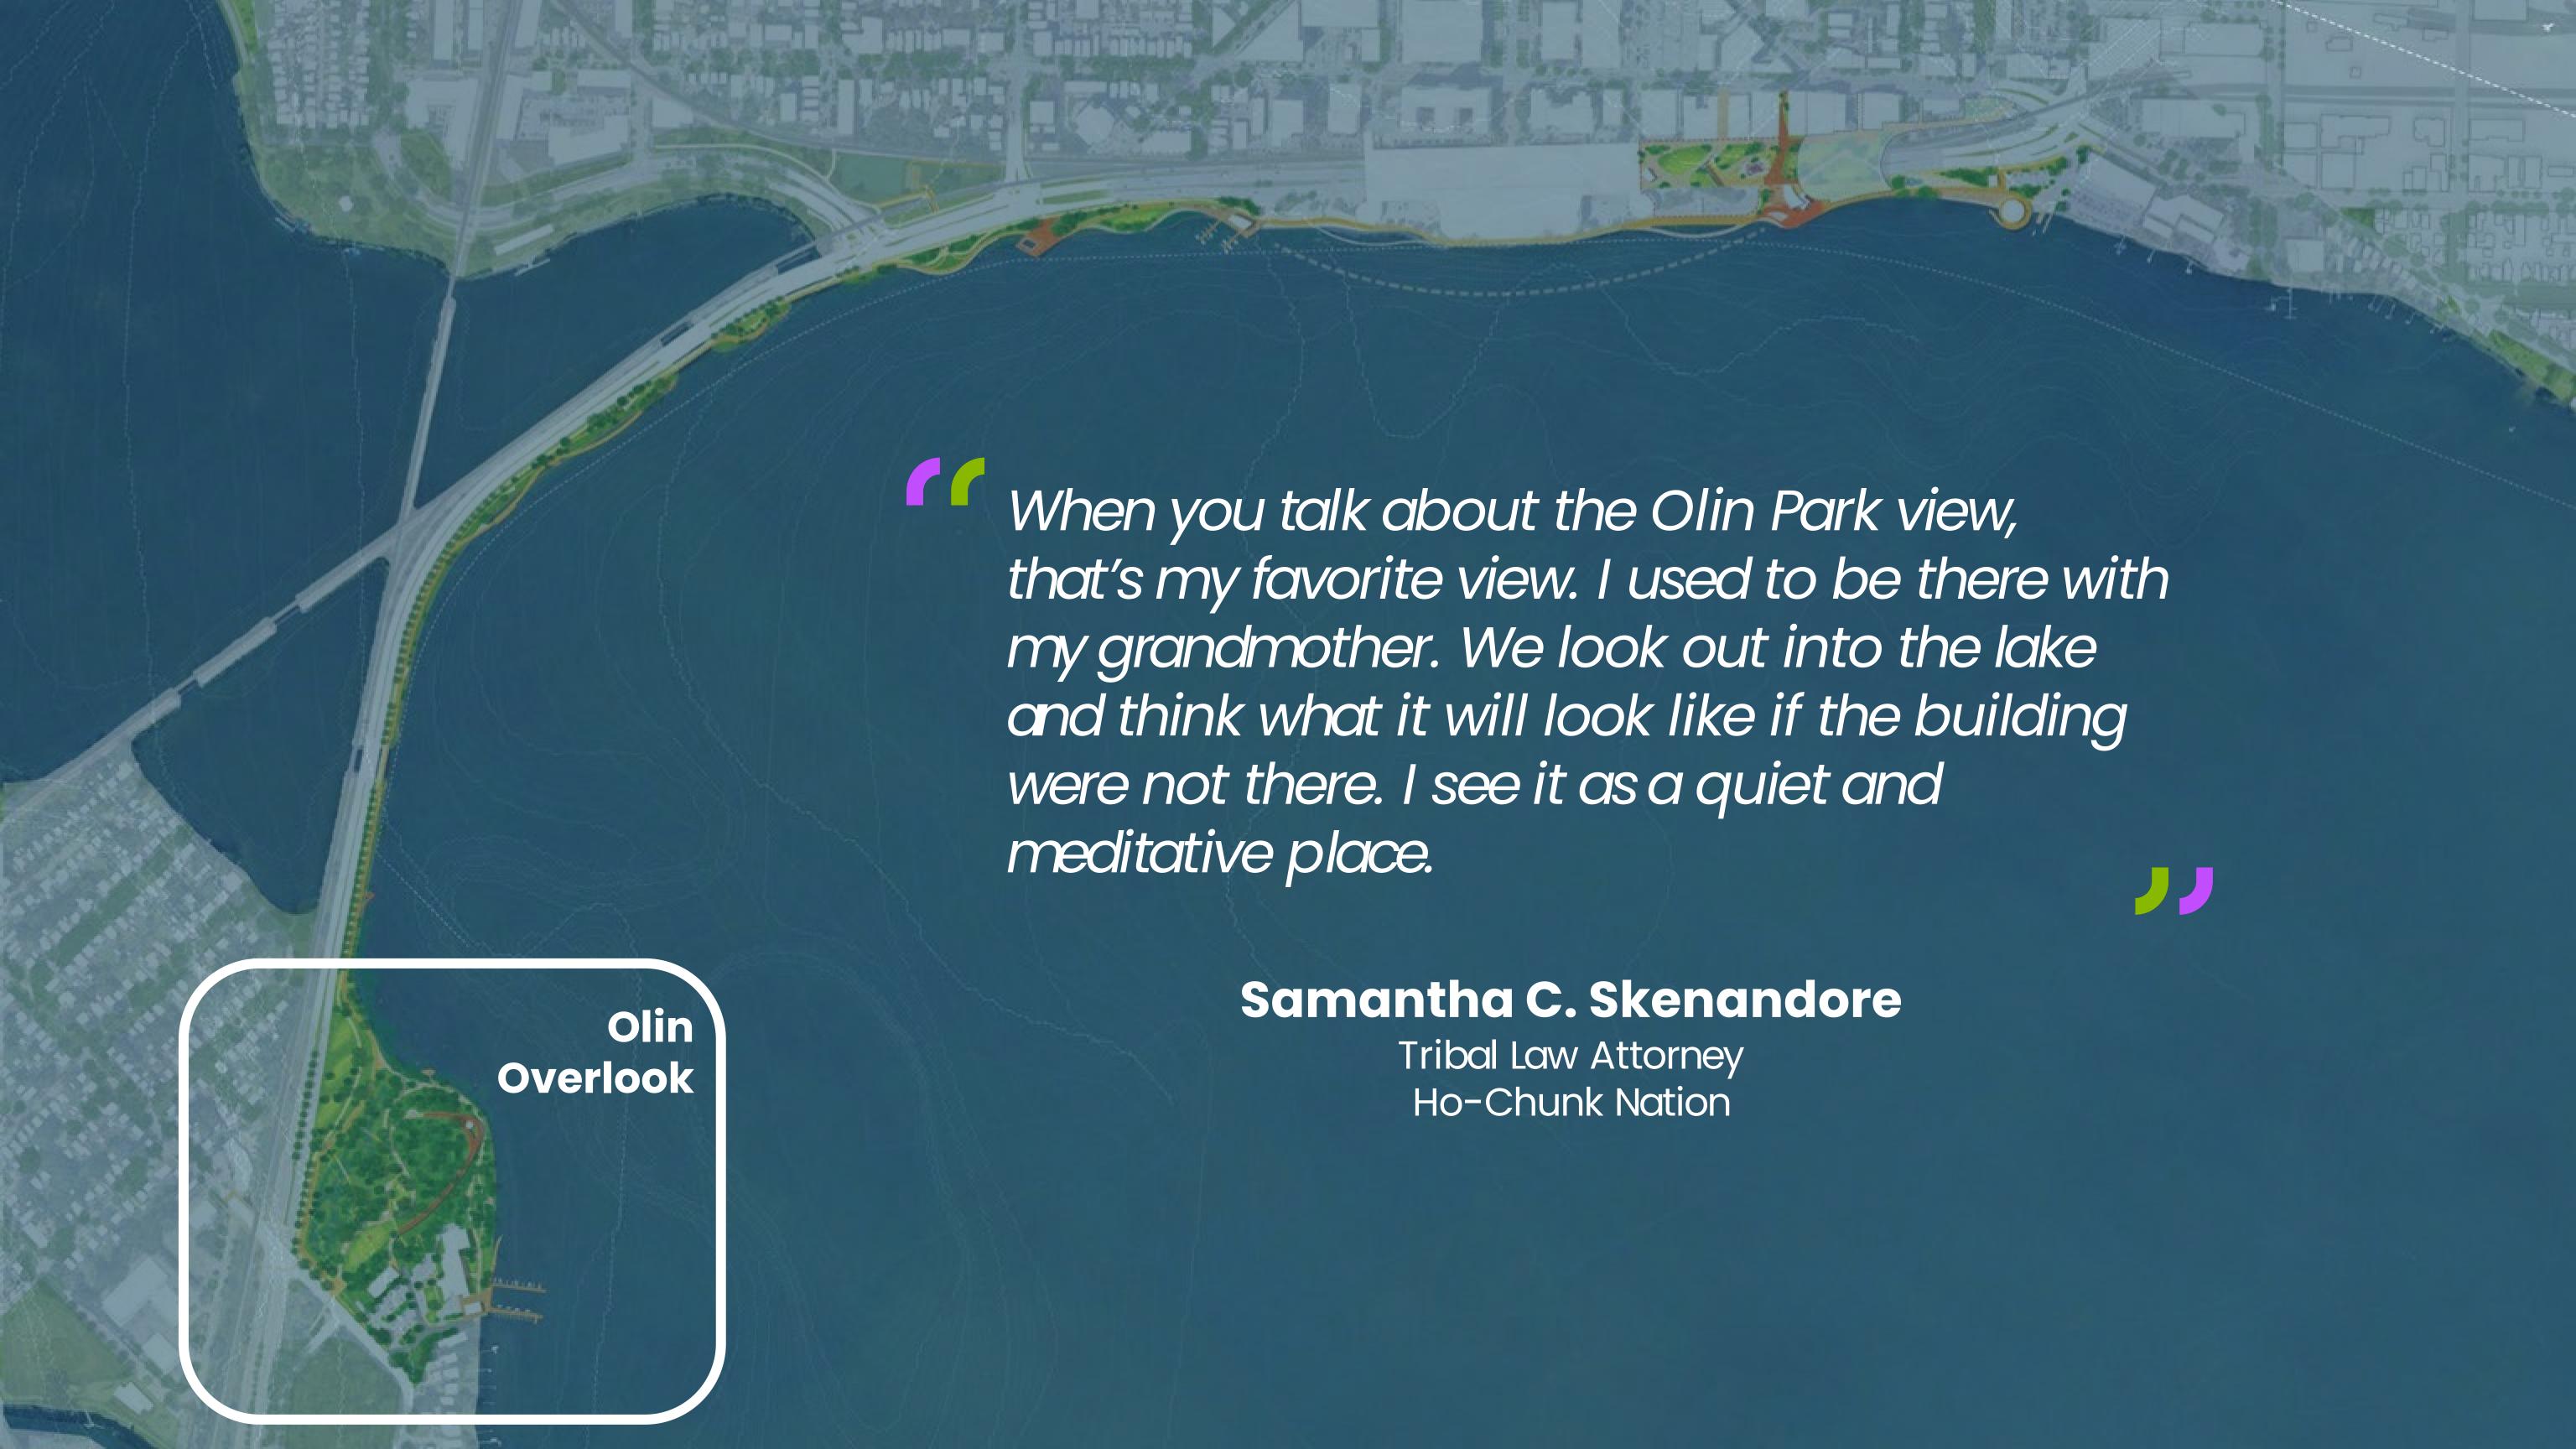

Pier Plaza
- Bike Repair Station
- Pedestrian and Cyclist Underpass
- 13 Underpass Gateway Plaza
- Fringe Wetland and Boardwalk
- Improved Intersection

### Lake Lounge

#### Circulation



## Hydrology and Ecology

#### Hydrology



#### Ecology





- FLOATING WETLAND
  FRINGE MESIC WETLAND
  WET MEADOW / RAIN GARDEN
  RECREATIONAL LAWN
  MESIC PRAIRIE
- LINEAR FLOODPLAIN FOREST
   NATIVE PLANT DEMONSTRATION GARDEN
   OAK OPENING
   FOREST FLOOR RESTORATION

## Public Art Opportunities



Pavement Design/Embedded Wayfinding



Sun Inspired Art



**Underpass Art** 



Light and Color Inspired Installations



#### What can it look like?





Arts and Lake View Swing Sets



Food Trucks



Underpass



Wetland, Fish Habitat and Boardwalk



**Boat Launch** 



Lakeside Gathering Place





#### Olin Overlook

- Canopy Walk
- 2 Event Lawn
- 3 Bike Lane
- Boat Dock
- Landscape Berm for Noise Attenuation
- 6 Constructed Wet Mesic Prairie
- Permeable Parking & Stormwater Treatment
- 8 Boardwalk
- 9 Forest Restoration
- Waterfront Plaza
- Nature Playground
- Picnic Lawn
- 13 Play Feature / Art Installation
- Mayak Launch
- 15 Overlook Deck
- 16 Nature Center / Art Studio
- 17 Treehouse
- 18 Boathouse
- 19 Park support facility, reservable community space
- 20 Restroom
- 2 Picnic Shelters



#### Circulation



## Hydrology and Ecology





# Public Art Opportunities





**Environmental Art** 



Large Scale Land Art



Art Center and Maker Space



Cultural Art along Trails



Nature-Inspired Structures



### What can it look like?











Multi-use Lawn



Nature Playgrou