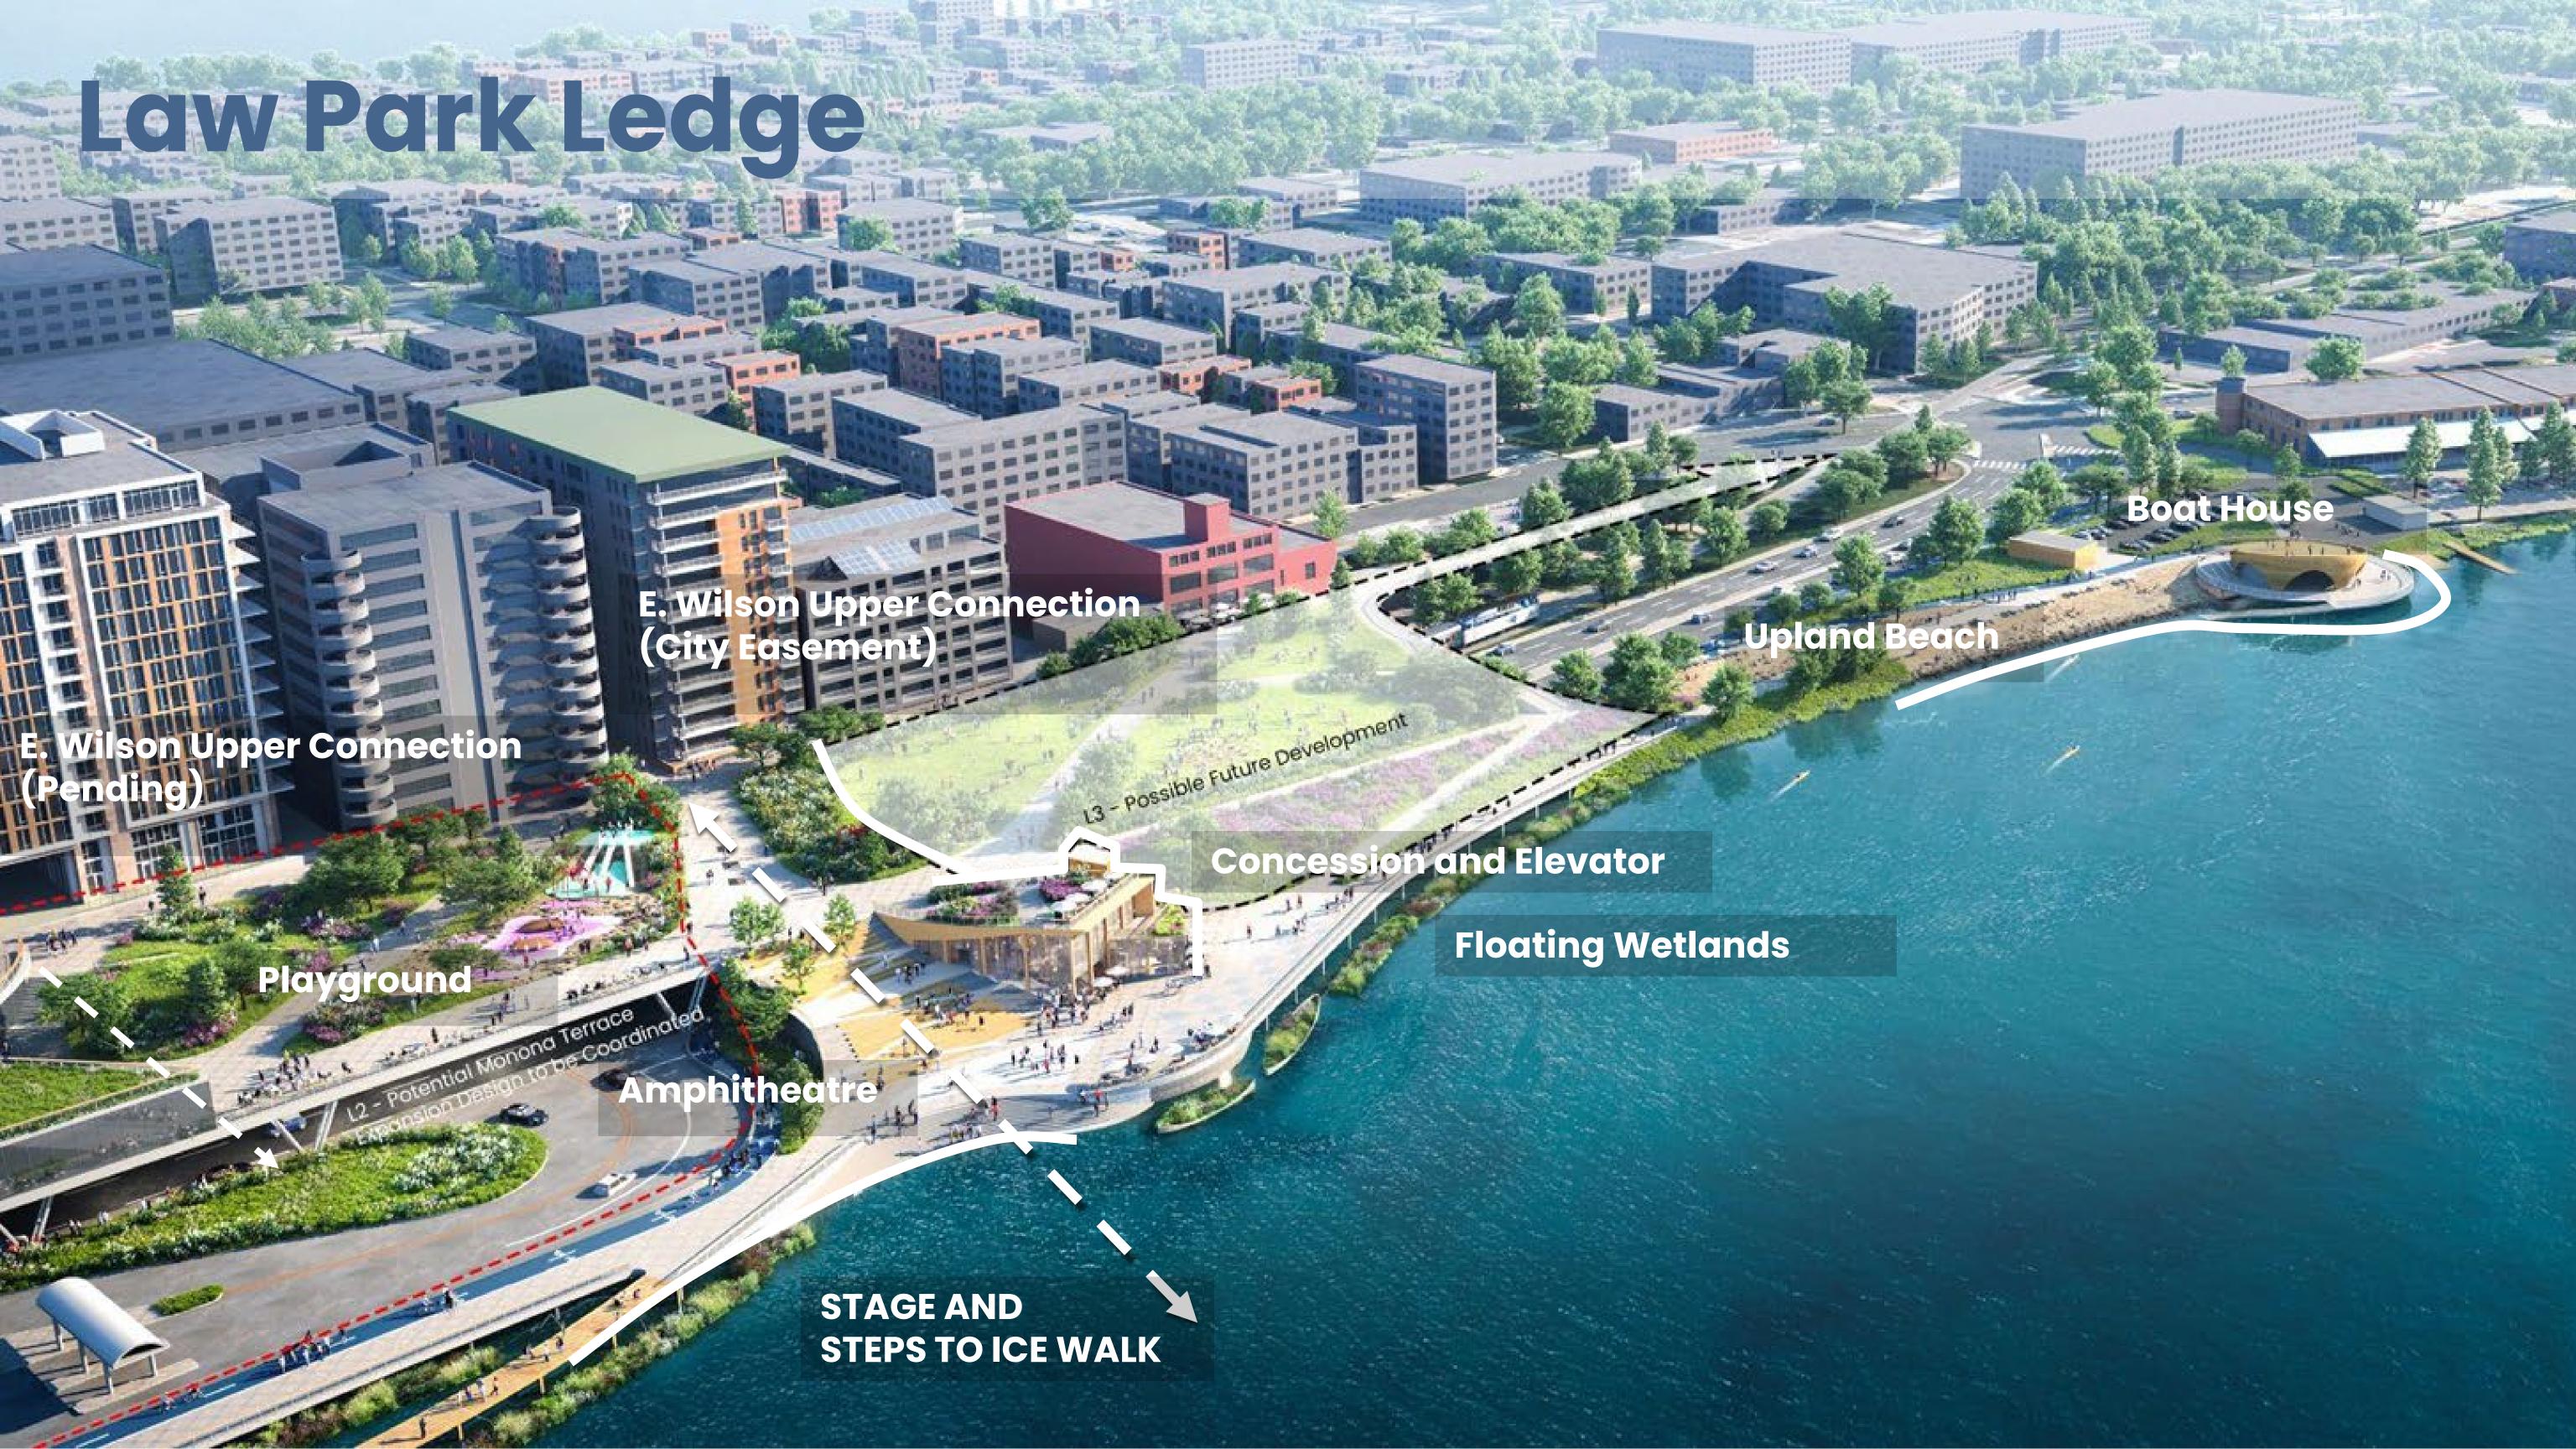

arden
- Water Play

- Lakefront Promenade
- Bike Lane
- Elevator Connection
- (B) Concession and Restrooms
- Event Stage
- 15 Waterfront Amphitheater
- 16 Accessible Ramp
- Water Terrace
- 18 Fishing Pier

- 19 Flexible Lawn
- Lake Themed Adventure Playground
- E Wilson St Connection per City access easement
- 22 E Wilson St Connection pending
- Green Roof and Outdoor Amenities
- Winter Garden

## Law Park Ledge

#### Circulation





# Hydrology and Ecology

#### Hydrology



#### Ecology









# Public Art Opportunities



Modern Art



Sculpture Garden



**Temporary Art Installations** 



Art with Play



Local Art Installation



### What can it look like?







Fishing Pier



Waterfront Amphitheater



Waterfront Promenade with Concesssion



**Upland Beach** 



Water Play