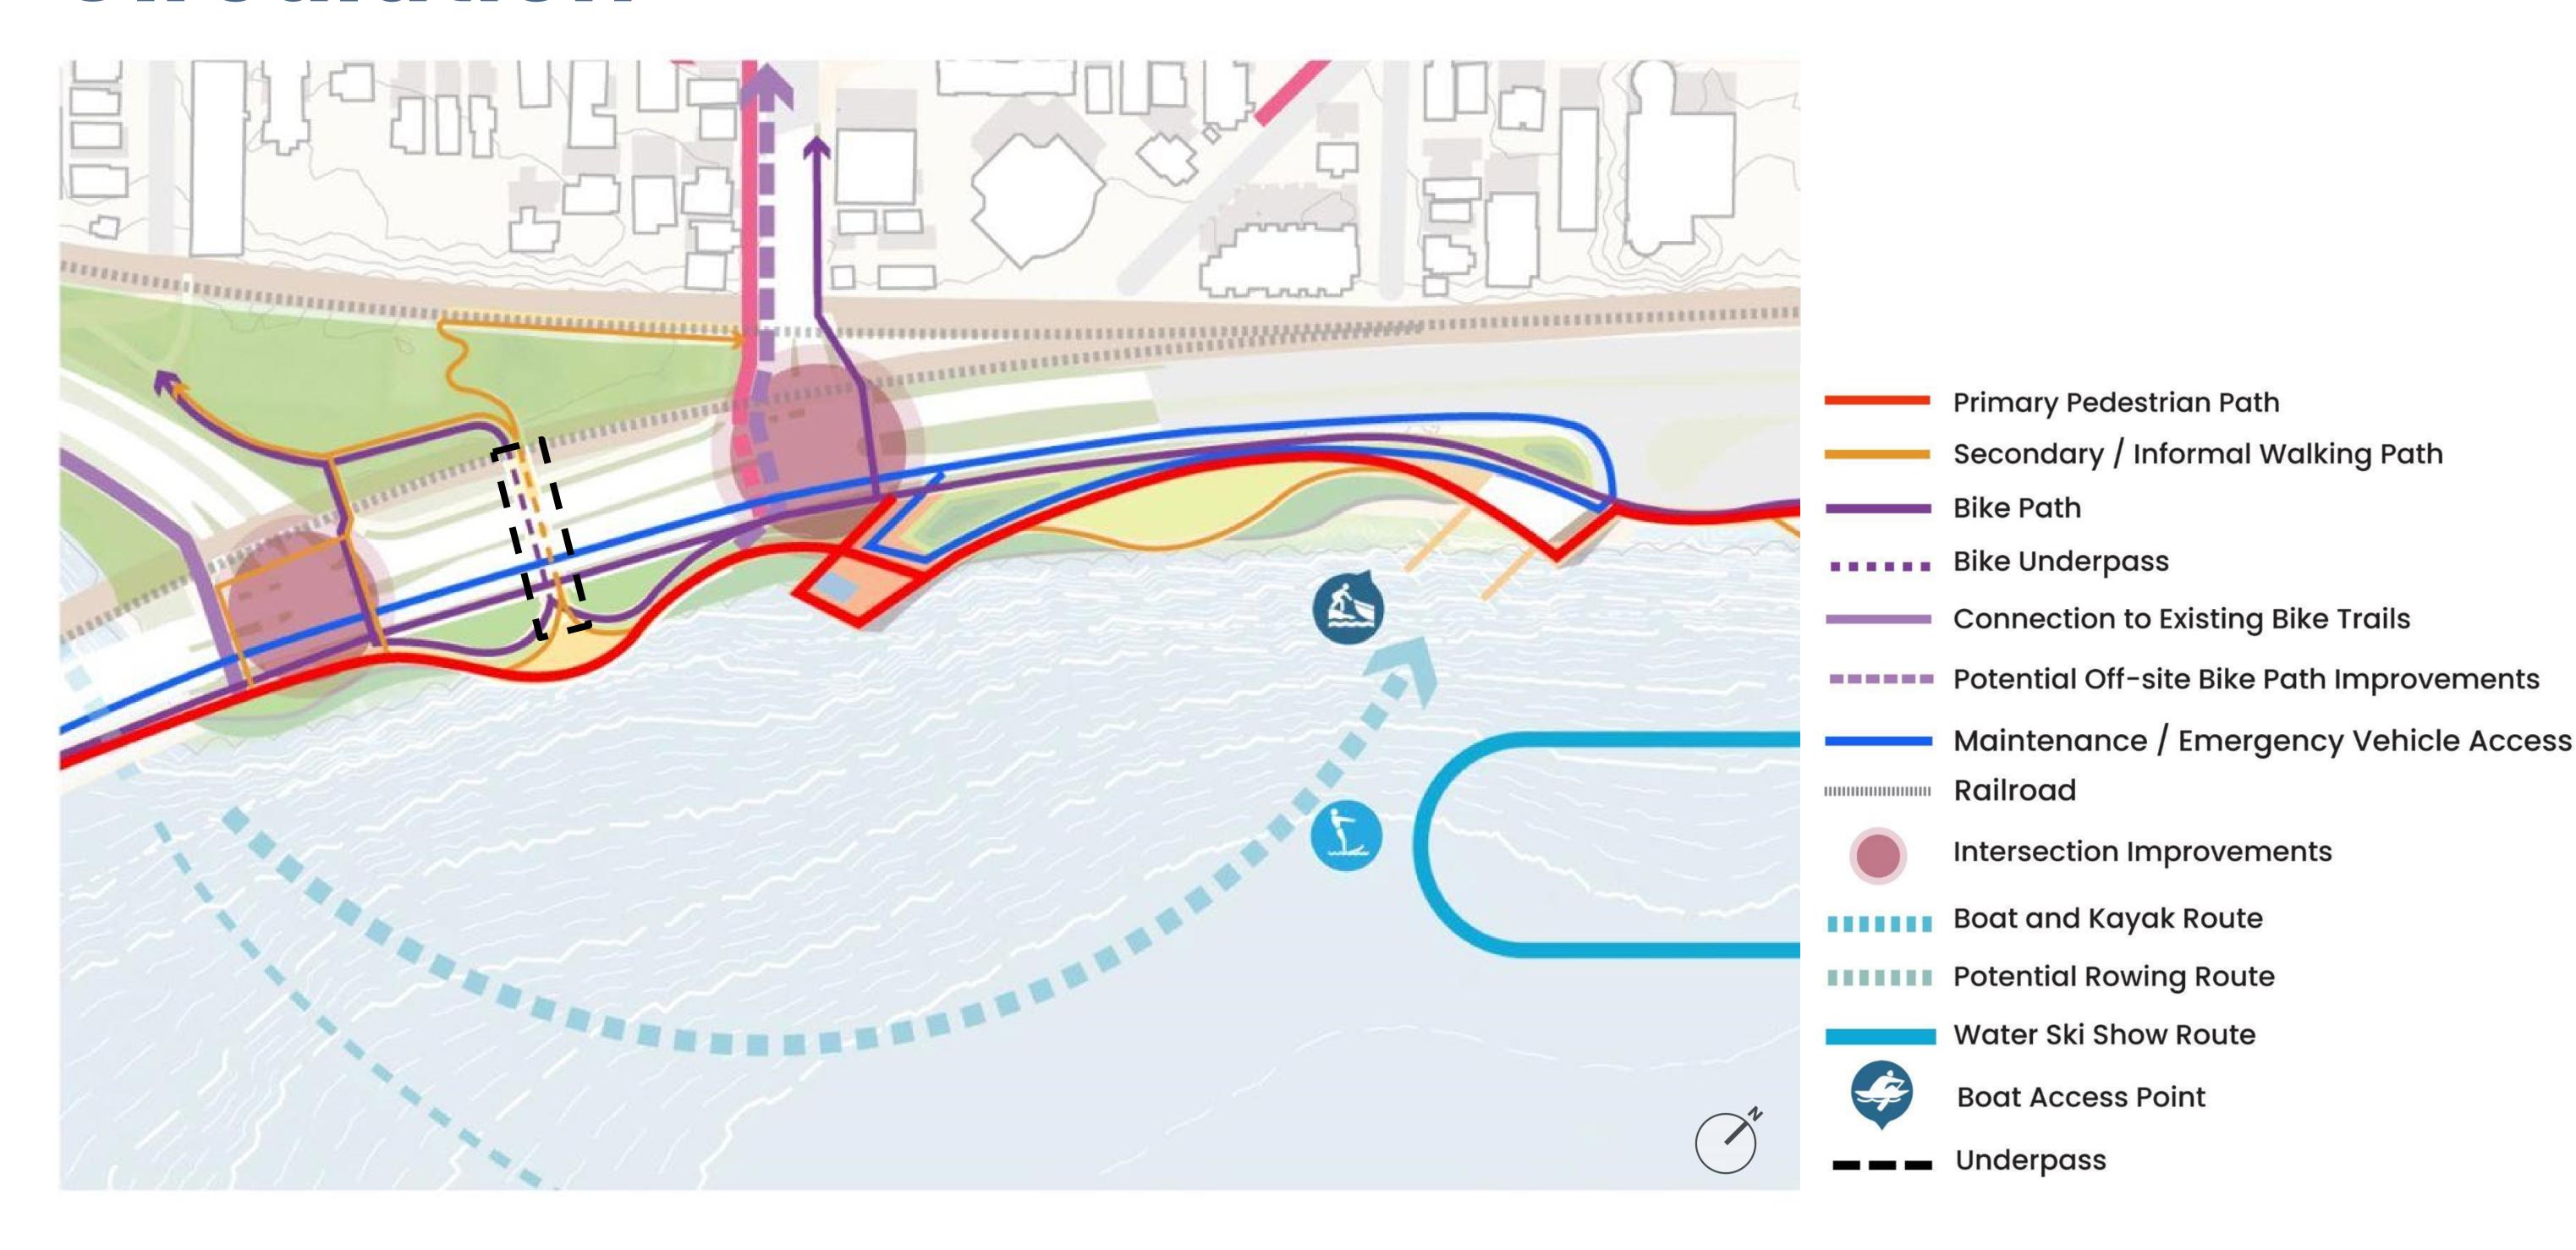

ted Fringe Wetland

# Community Causeway

#### Circulation



## Hydrology and Ecology



## Public Art Opportunities



**View Framing Art** 



Small Scale Eco Art



Sustainable Art



Kinetic Art



## What can it look like?







Bioswale and Rain Garden



Wetland and Fish Habitat



Trail for All Speeds



Boardwalk



Fishing Terrace









- Ice Walk
- 2 Fishing Pier
- Boat Vendor with Paddle Craft Livery
- A Rain Garden
- Floating Piers for Transient Boats
- (6) Lakefront Promenade (Vehicular Grade)
- Flexible Lawn & Food Truck Staging Area
- 8 Bike Lane

- 9 Improved Intersection
- Mamilton Pier Plaza
- Bike Repair Station
- Pedestrian and Cyclist Underpass
- 13 Underpass Gateway Plaza
- Fringe Wetland and Boardwalk
- Improved Intersection

### Lake Lounge

#### Circulation



## Hydrology and Ecology

#### Hydrology



#### Ecology





- FLOATING WETLAND
  FRINGE MESIC WETLAND
  WET MEADOW / RAIN GARDEN
  RECREATIONAL LAWN
  MESIC PRAIRIE
- LINEAR FLOODPLAIN FOREST
   NATIVE PLANT DEMONSTRATION GARDEN
   OAK OPENING
   FOREST FLOOR RESTORATION

## Public Art Opportunities



Pavement Design/Embedded Wayfinding



Sun Inspired Art



**Underpass Art** 



Light and Color Inspired Installations



#### What can it look like?





Arts and Lake View Swing Sets



Food Trucks



Underpass



Wetland, Fish Habitat and Boardwalk



**Boat Launch** 



Lakeside Gathering Place





#### Olin Overlook

- Canopy Walk
- 2 Event Lawn
- 3 Bike Lane
- Boat Dock
- Landscape Berm for Noise Attenuation
- 6 Constructed Wet Mesic Prairie
- Permeable Parking & Stormwater Treat