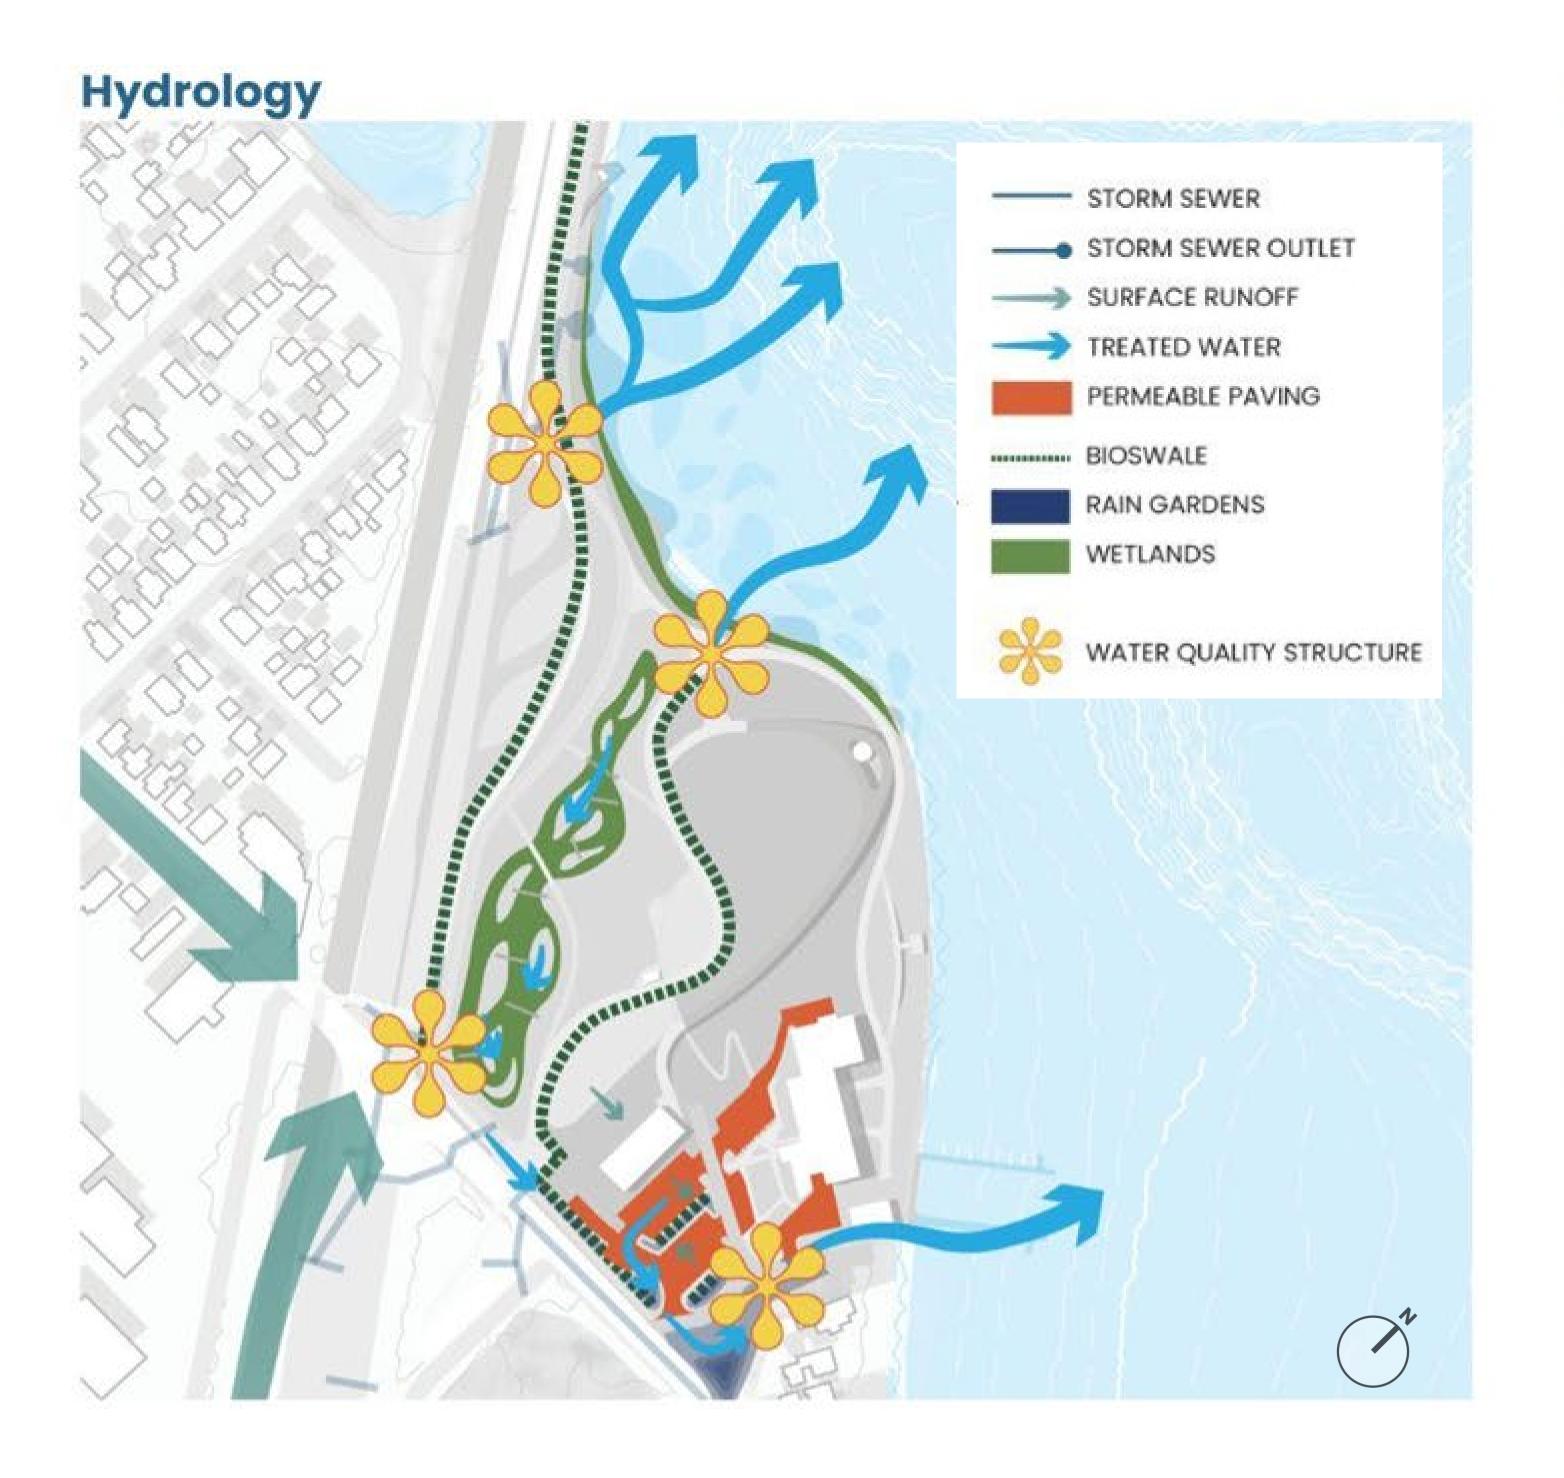

**Underpass Art** 



Light and Color Inspired Installations



#### What can it look like?





Arts and Lake View Swing Sets



Food Trucks



Underpass



Wetland, Fish Habitat and Boardwalk



**Boat Launch** 



Lakeside Gathering Place





#### Olin Overlook

- Canopy Walk
- 2 Event Lawn
- 3 Bike Lane
- Boat Dock
- Landscape Berm for Noise Attenuation
- 6 Constructed Wet Mesic Prairie
- Permeable Parking & Stormwater Treatment
- 8 Boardwalk
- 9 Forest Restoration
- Waterfront Plaza
- Nature Playground
- Picnic Lawn
- 13 Play Feature / Art Installation
- Mayak Launch
- 15 Overlook Deck
- 16 Nature Center / Art Studio
- 17 Treehouse
- 18 Boathouse
- 19 Park support facility, reservable community space
- 20 Restroom
- 2 Picnic Shelters



#### Circulation



## Hydrology and Ecology





# Public Art Opportunities





**Environmental Art** 



Large Scale Land Art



Art Center and Maker Space



Cultural Art along Trails



Nature-Inspired Structures



### What can it look like?











Multi-use Lawn



Nature Playground















Kayak Launch

Wetland, Fish Habitat and Boardwalk









- Emergency Boat Storage and Access
- 2 Managed Boat Ramp
- 8 Parking (ADA) and Stormwater Treatment
- Monona Boathouse
- 6 Kayak Launch
- 6 Public Upland Beach with Water Access
- Restrooms and Changing Rooms
- 8 Rain Garden
- Water Play

- Lakefront Promenade
- Bike Lane
- Elevator Connection
- (B) Concession and Restrooms
- Event Stage
- 15 Waterfront Amphitheater
- 16 Accessible Ramp
- Water Terrace
- 18 Fishing Pier

- 19 Flexible Lawn
- Lake Themed Adventure Playgrou