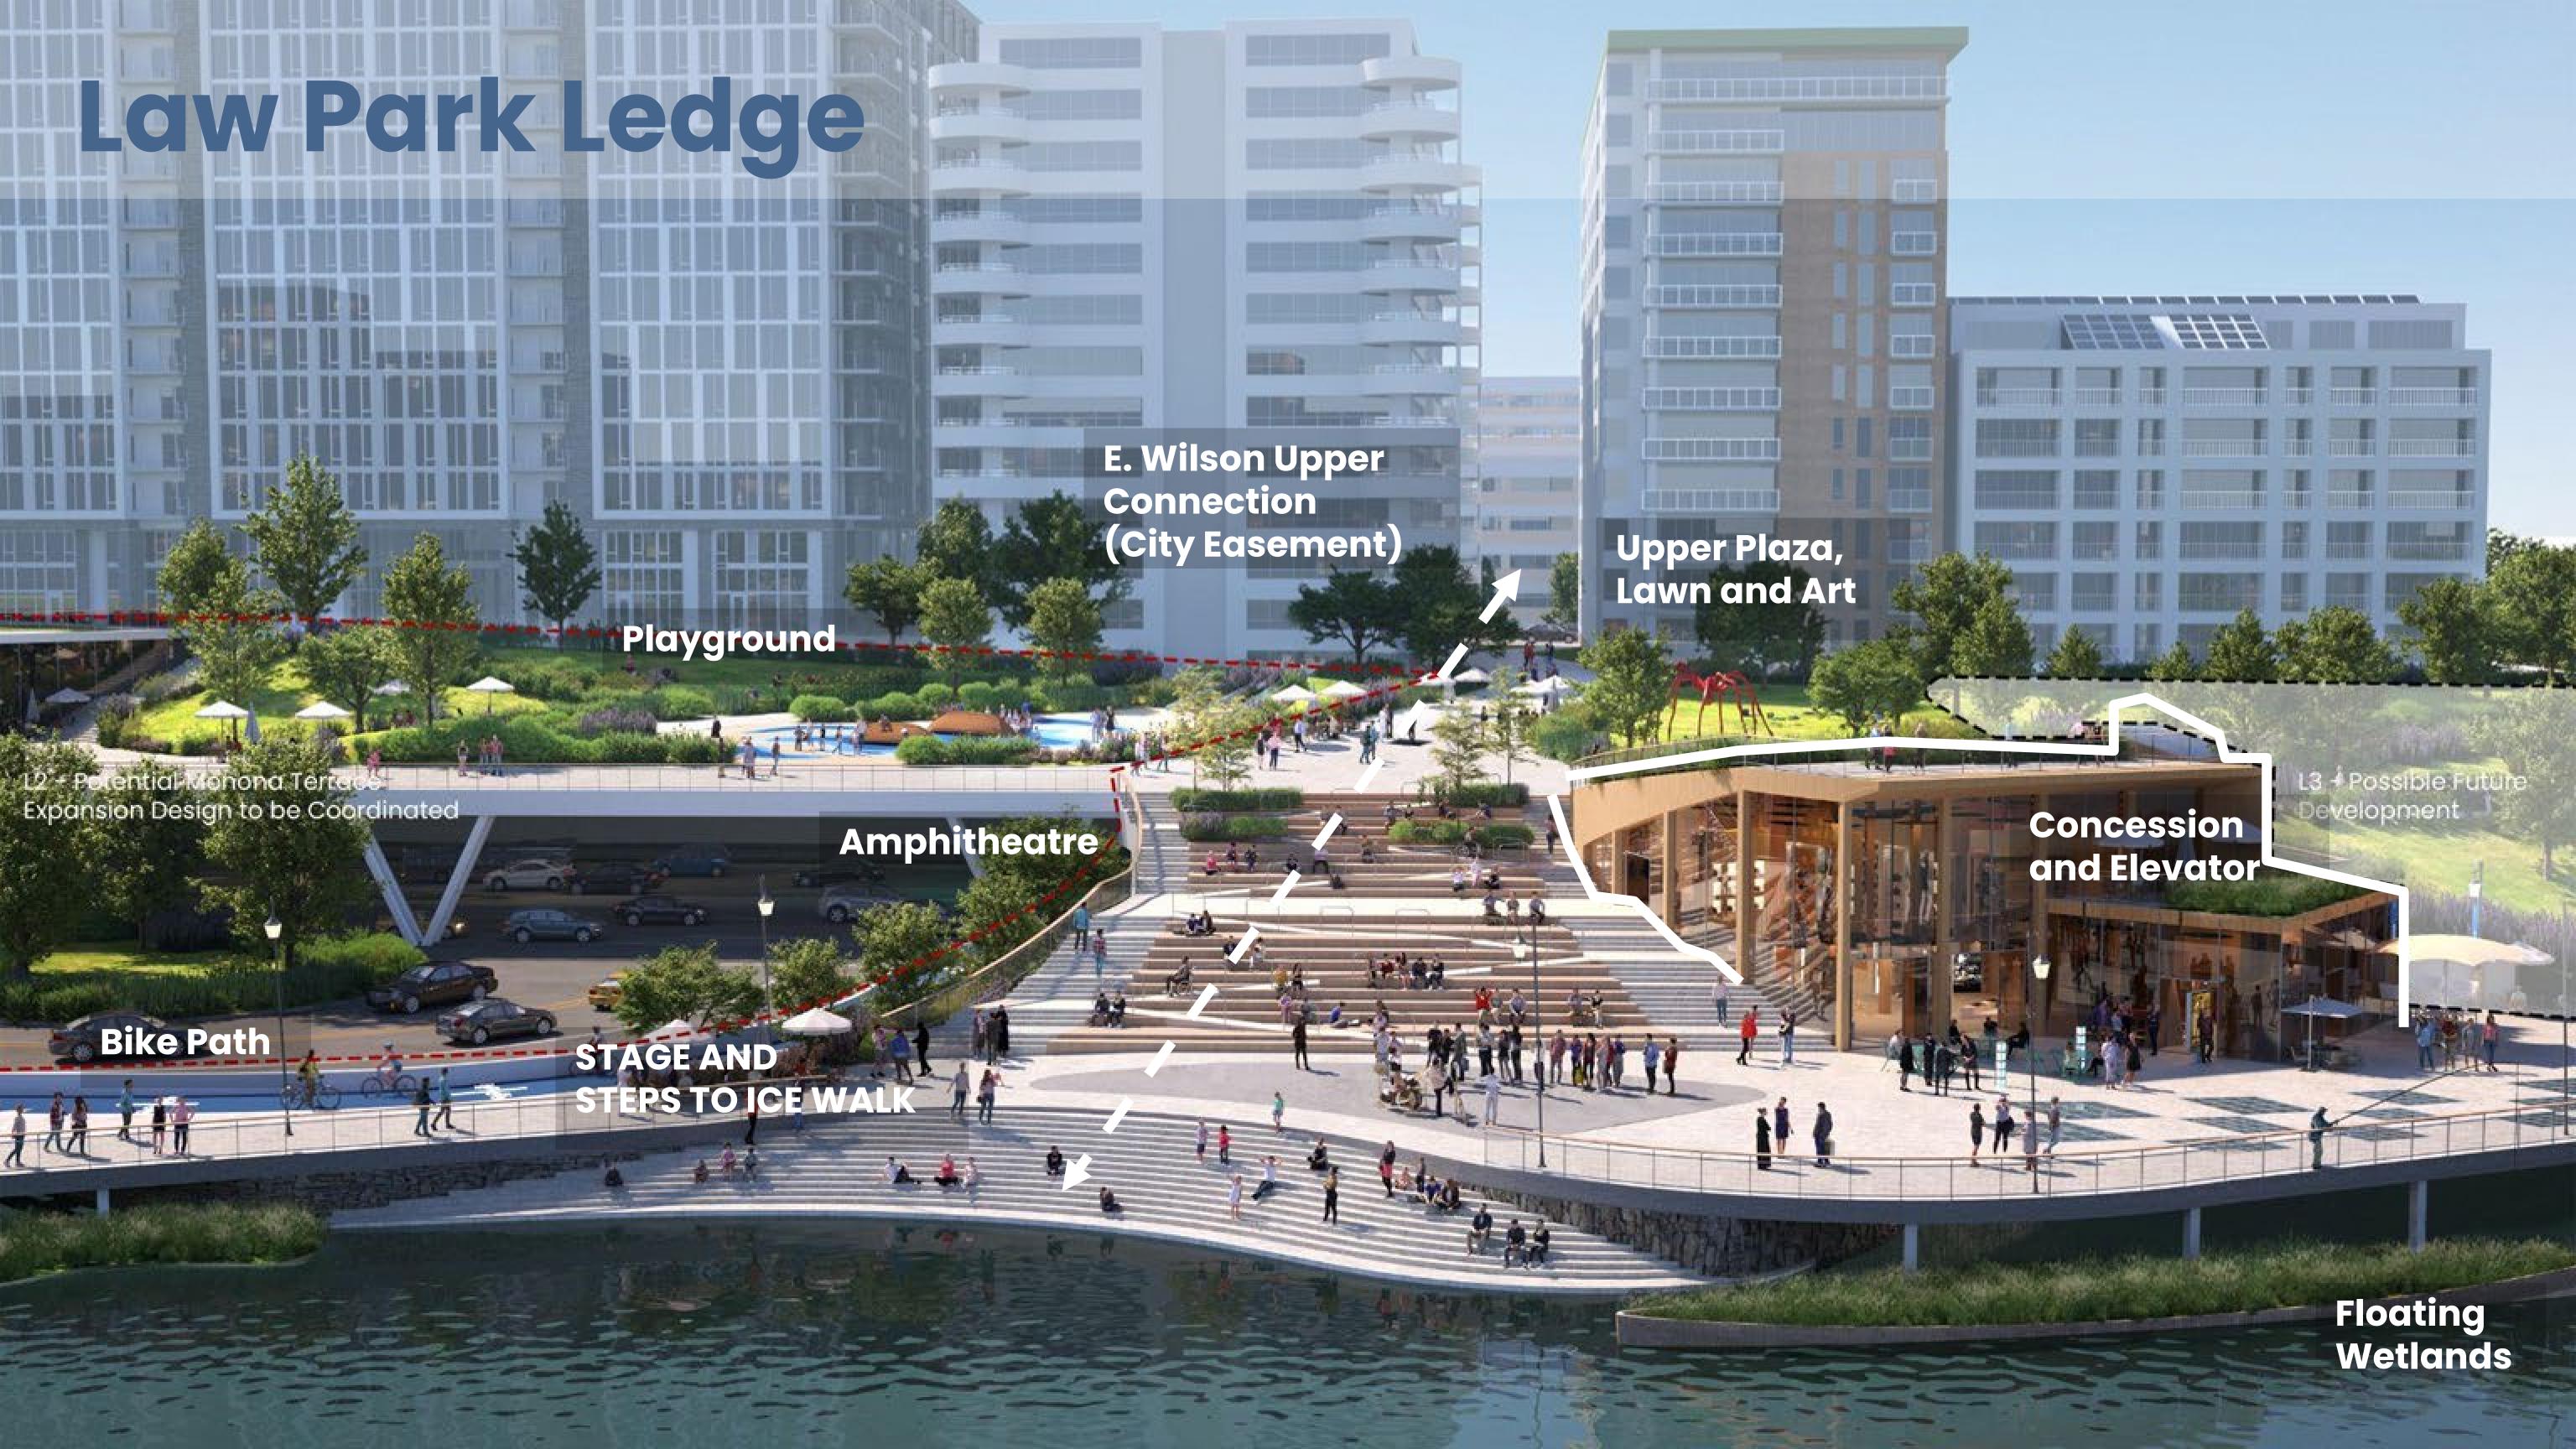

Garden
- Water Play

- Lakefront Promenade
- Bike Lane
- Elevator Connection
- (B) Concession and Restrooms
- Event Stage
- 15 Waterfront Amphitheater
- 16 Accessible Ramp
- Water Terrace
- 18 Fishing Pier

- 19 Flexible Lawn
- Lake Themed Adventure Playground
- E Wilson St Connection per City access easement
- 22 E Wilson St Connection pending
- Green Roof and Outdoor Amenities
- Winter Garden

## Law Park Ledge

#### Circulation





# Hydrology and Ecology

#### Hydrology



#### Ecology









# Public Art Opportunities



Modern Art



Sculpture Garden



**Temporary Art Installations** 



Art with Play



Local Art Installation



### What can it look like?







Fishing Pier



Waterfront Amphitheater



Waterfront Promenade with Concesssion



**Upland Beach** 



Water Play