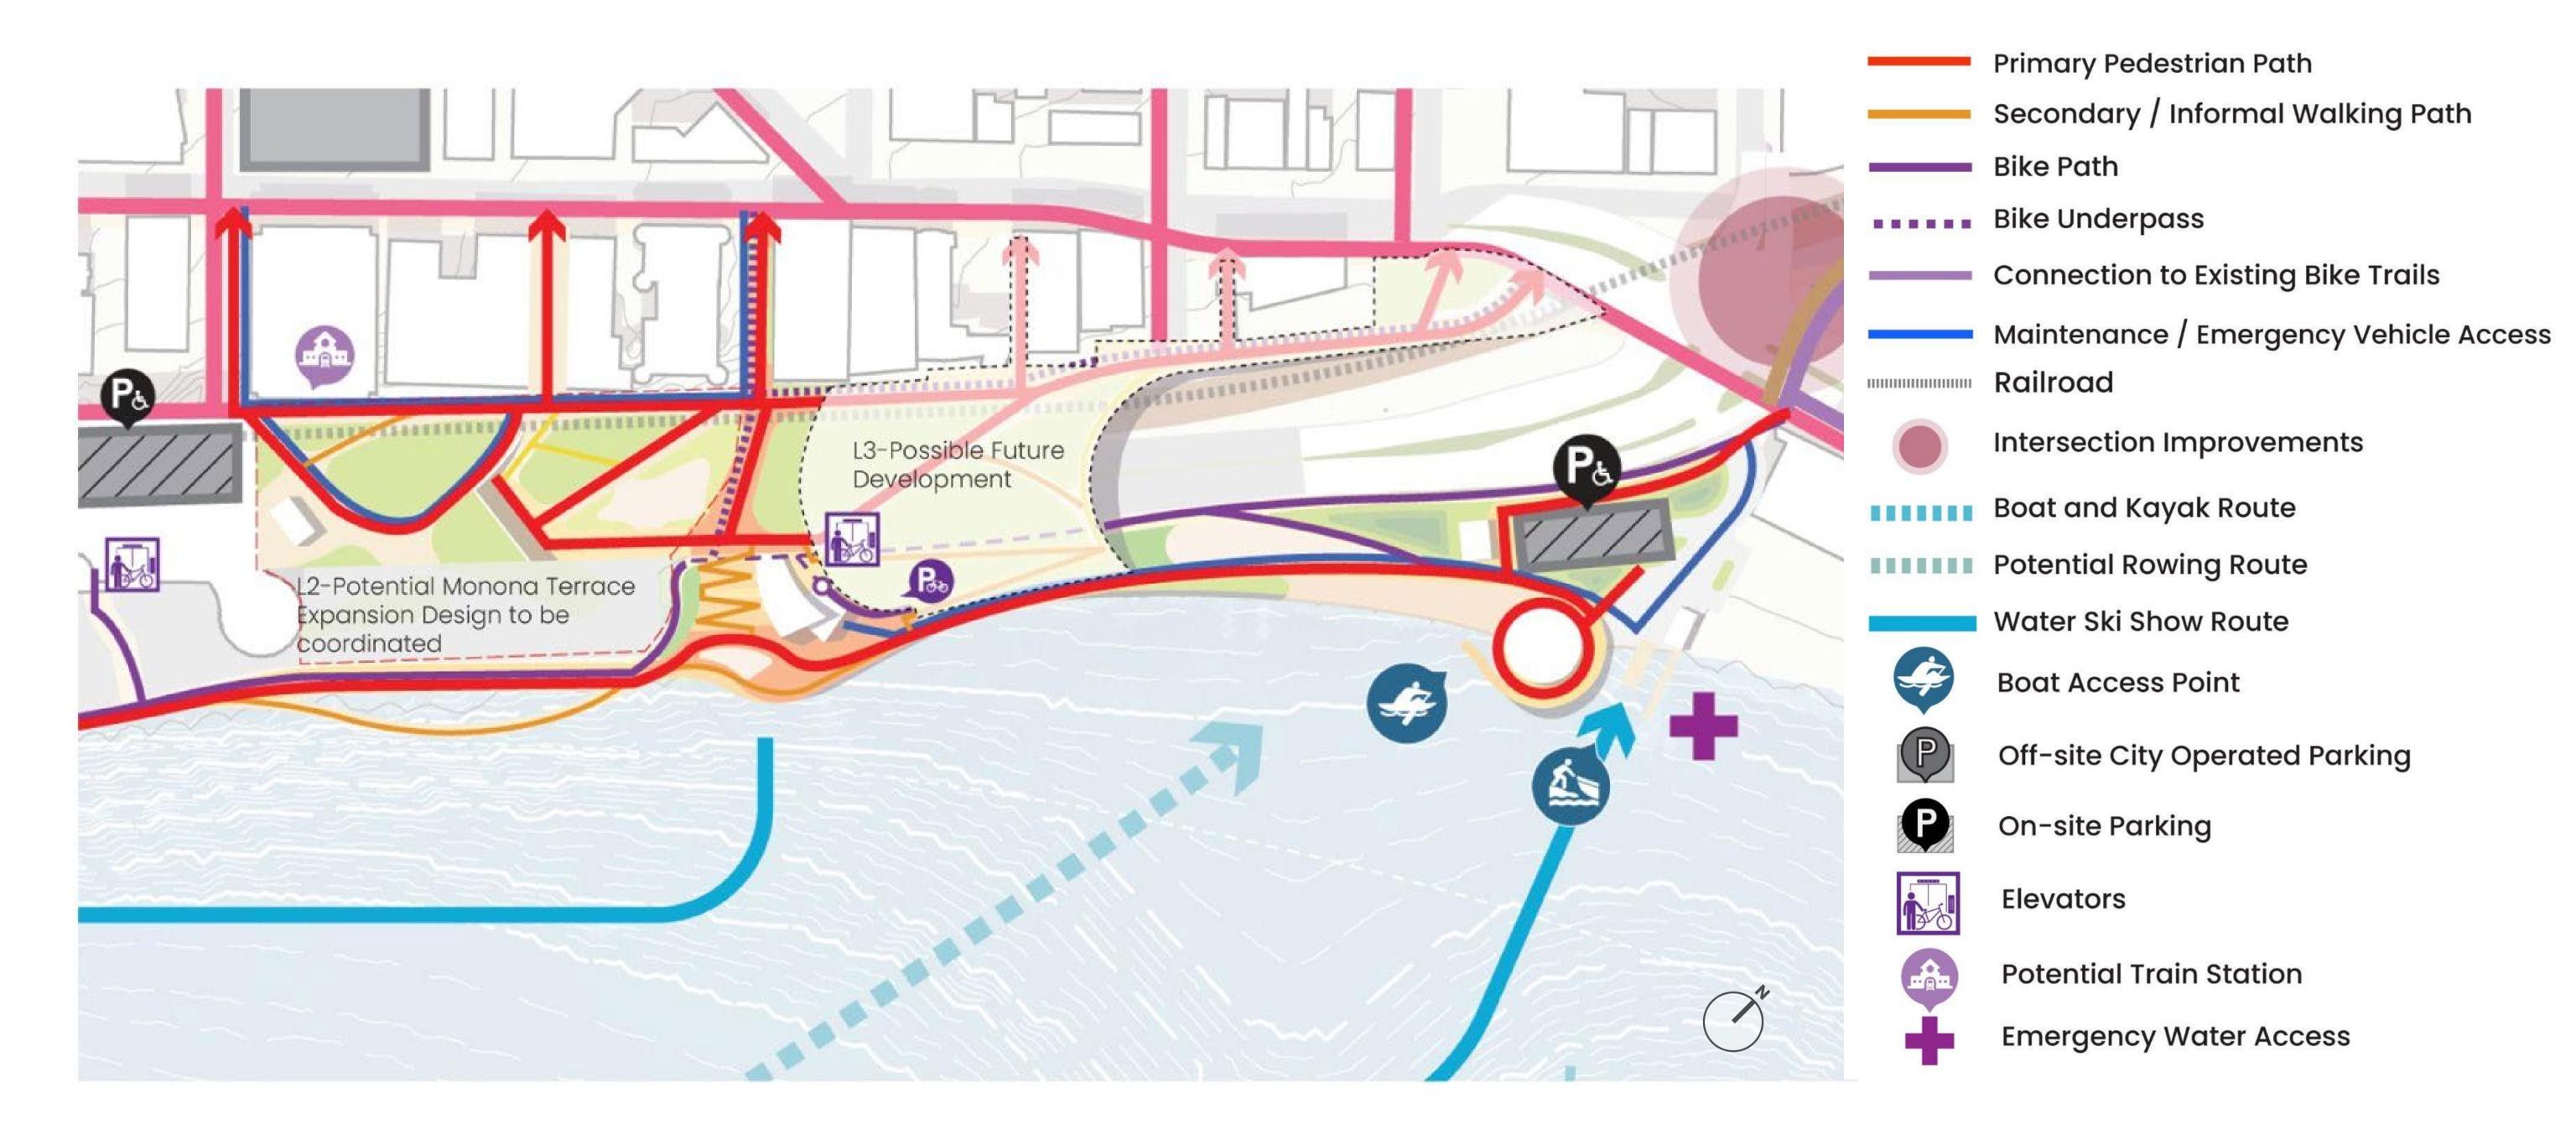

### Lake Monona Waterfront - Planning Area

#### Lake Monona Waterfront - Planning Area