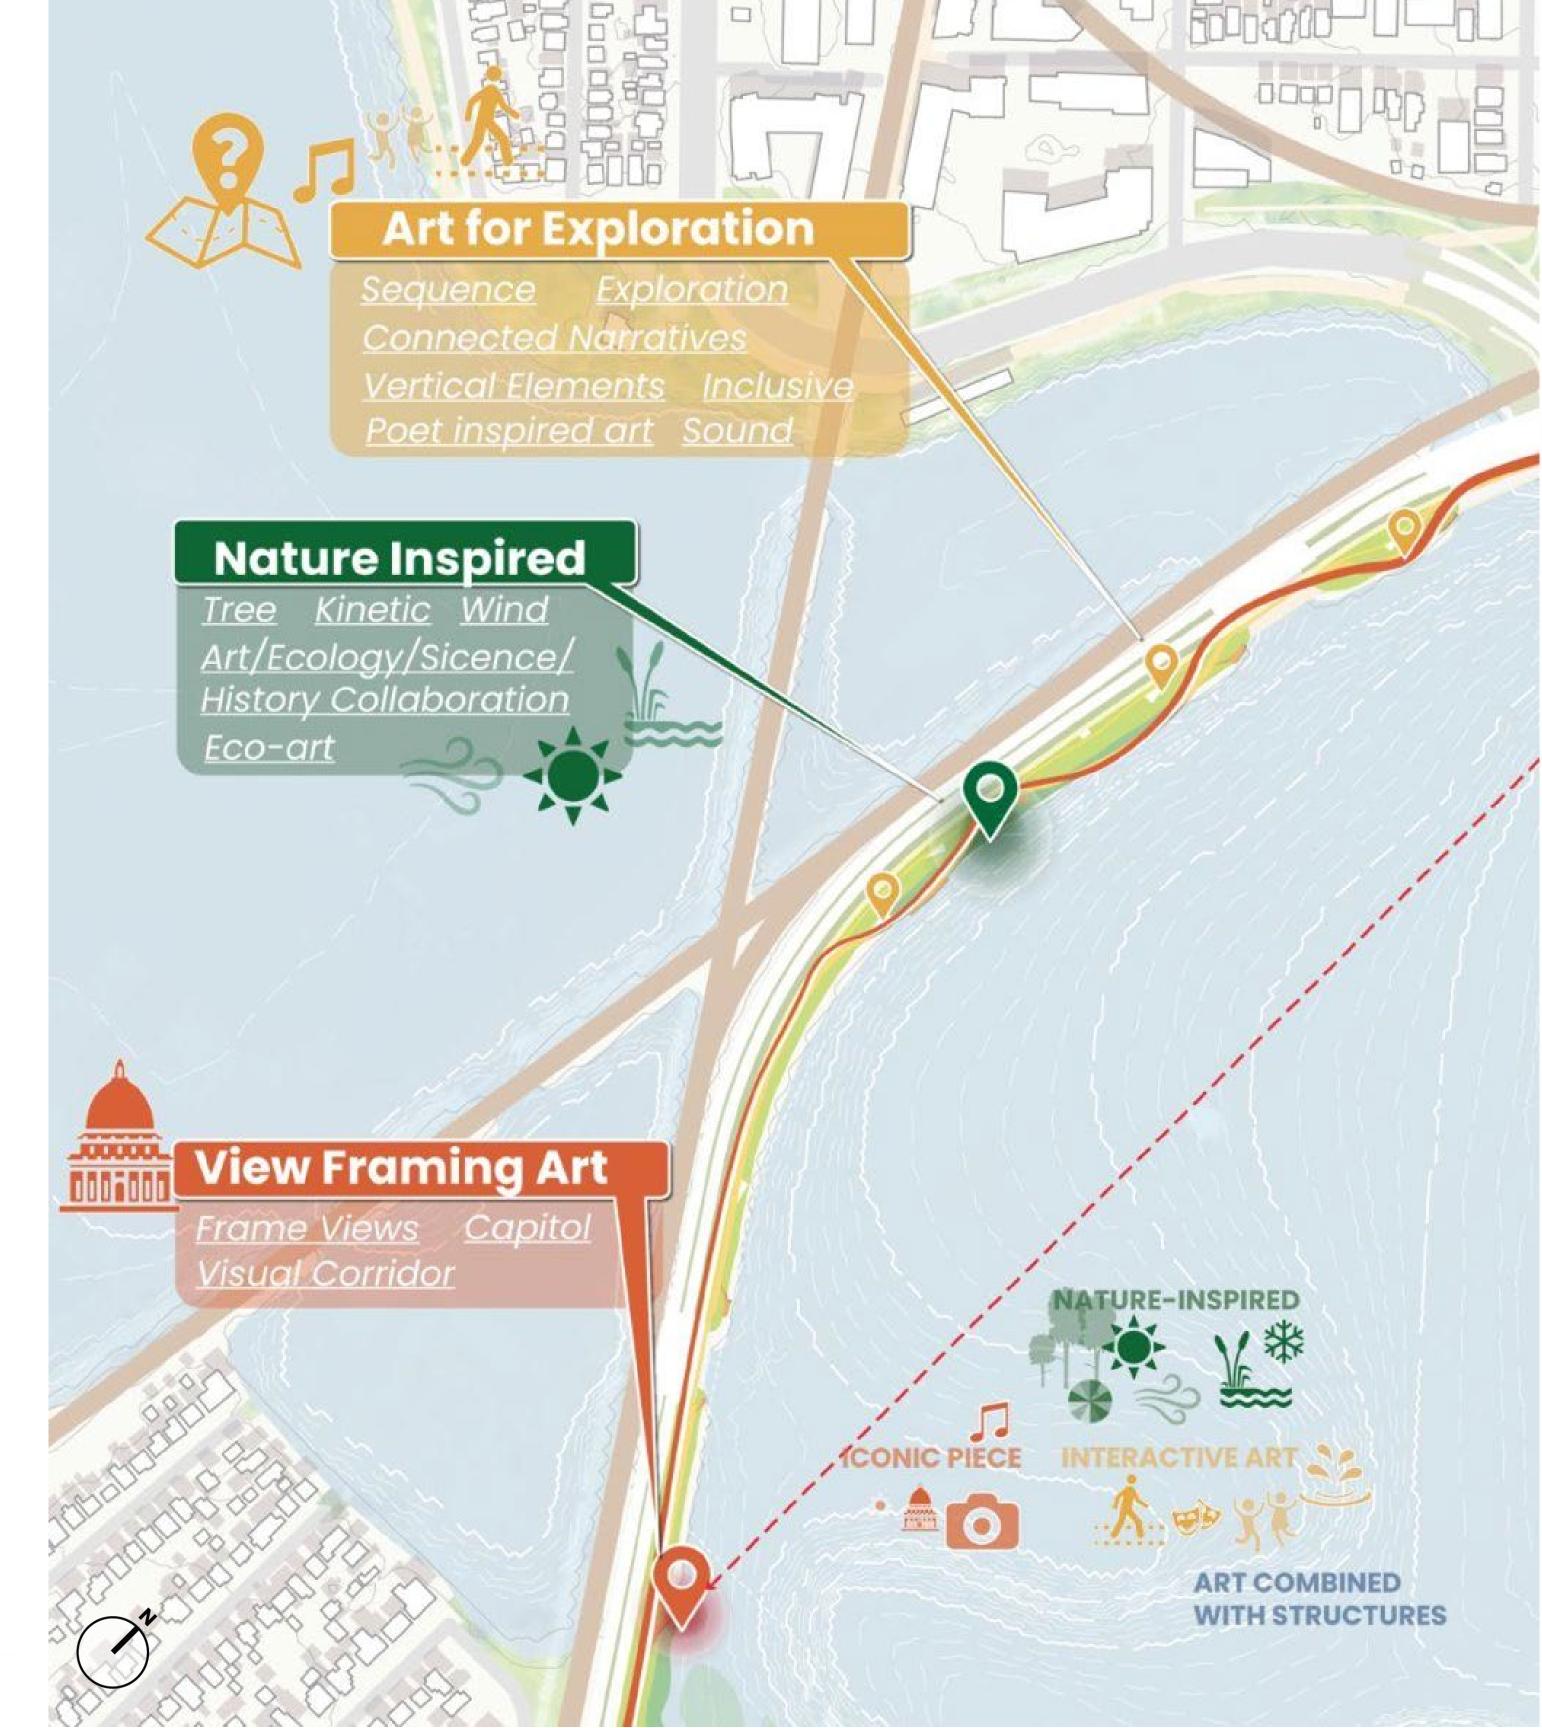

e

A Place for All to Connect & **Be Connected** 



Community Dialogue

**Enhance Equitable Access to Parks** 



Culture Dialogue

Starting with the Sacred Voices



Architecture Dialogue

A Balanced Perspective

# Lake Monona Waterfront Master Plan







- Dedicated Bike Lane
- 2 Jogging Path
- Walking Path
- Boardwalk (with seating along JND)
- Storage
- 6 Flexible Lawn
- Capital Overlook Seating Area

- Street Trees Preserving View Corridor towards the Capitol
- Bioswales & Rain Gardens
- Fishing Terrace
- John Nolen Drive Improvement
- Capitol View Plaza
- 13 Fishing Pier
- Wave Protected Fringe Wetland

# Community Causeway

#### Circulation



## Hydrology and Ecology



## Public Art Opportunities



**View Framing Art** 



Small Scale Eco Art



Sustainable Art



Kinetic Art



## What can it look like?







Bioswale and Rain Garden



Wetland and Fish Habitat



Trail for All Speeds



Boardwalk



Fishing Terrace









- Ice Walk
- 2 Fishing Pier
- Boat Vendor with Paddle Craft Livery
- A Rain Garden
- Floating Piers for Transient Boats
- (6) Lakefront Promenade (Vehicular Grade)
- Flexible Lawn & Food Truck Staging Area
- 8 Bike Lane

- 9 Improved Intersection
- Mamilton Pier Plaza
- Bike Repair Station
- Pedestrian and Cyclist Underpass
- 13 Underpass Gateway Plaza
- Fringe Wetland and Boardwalk
- Improved Intersection

### Lake Lounge

#### Circulation



## Hydrology and Ecology

#### Hydrology



#### Ecology





- FLOATING WETLAND
  FRINGE MESIC WETLAND
  WET MEADOW / RAIN GARDEN
  RECREATIONAL LAWN
  MESIC PRAIRIE
- LINEAR FLOODPLAIN FOREST
   NA