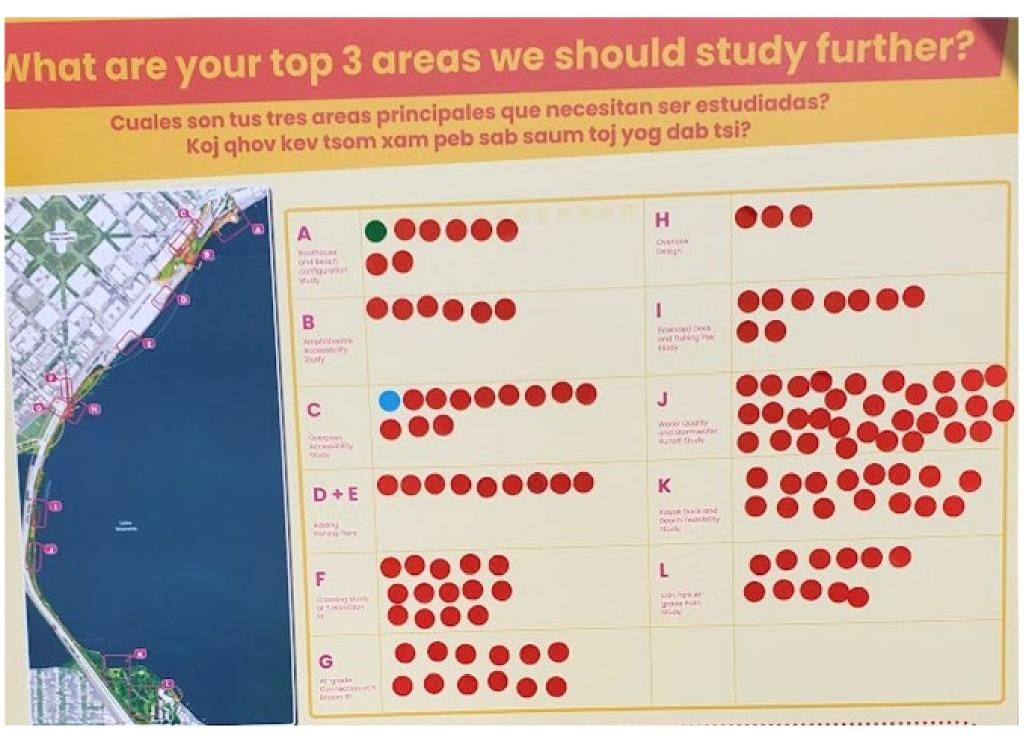

## Community Engagement

ENGAGEMENT I LAW PARK Aug. 2019

21 Events Attended 15 Meetings 200 Contacts

4 Area-Focused Workshops 946 Survey Responses LAKE MONONA
WATERFRONT
DESIGN CHALLENGE

Oct. 2022 14 WEEKS LAKE MONONA
WATERFRONT
MASTER PLAN
REFINEMENT

JUN. - DEC.2023 7 MONTHS o take place'

MASTER PLAN DESIGN UPDATES AND REVISION Jul. - Aug. 2023

2 Public Events Attended

7 Topic-focused Workshops

17 additional written responses

25 consolidated design feedback

16 stories and 119 feedback via engagement boards

JOHN NOLEN DRIVE & OLIN PARK Oct. 2020

1 City-Wide Workshop
52 Survey Responses
7 Meetings

LAKE MONONA WATERFRONT ONLINE SURVEY

**JAN. - MAR. 2023** 

DESIGN CHALLENGE SURVEY
ANALYSIS AND IMPROVEMENT AREA
Jun. 2023

9 Topic-focused workshops and Meetings 8000+ Responses Analyzed

3 Public Events

142 Additional Feedback via Engagement boards and online Survey

**UTURE ENGAGEMENT** 

e to Monona Waterfront.