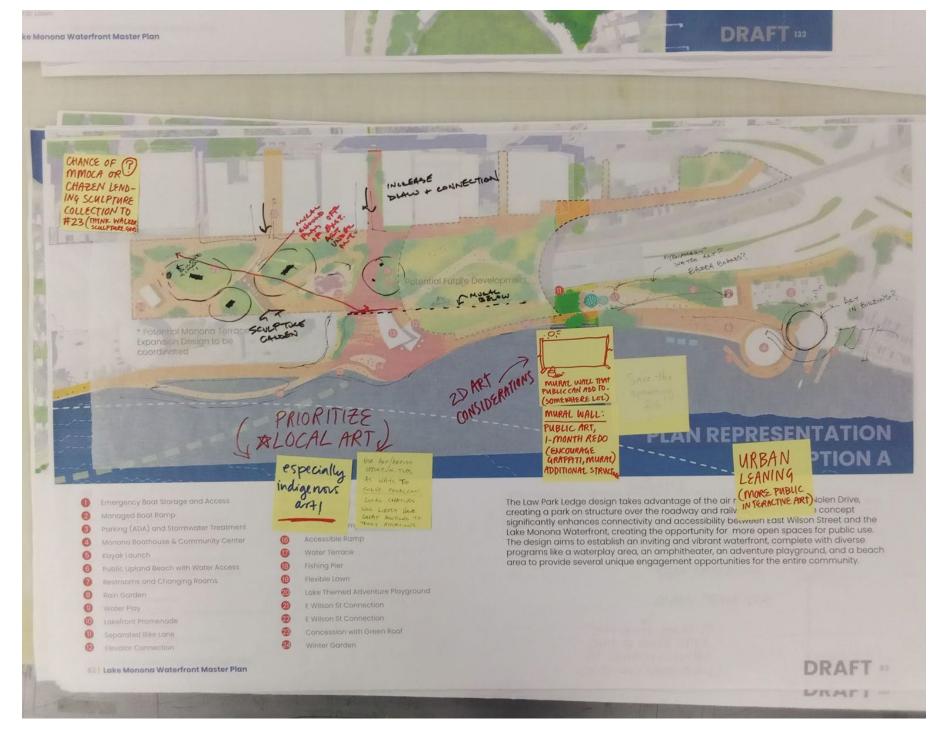

## Community Engagement

ENGAGEMENT I LAW PARK Aug. 2019

21 Events Attended 15 Meetings 200 Contacts

4 Area-Focused Workshops 946 Survey Responses LAKE MONONA
WATERFRONT
DESIGN CHALLENGE

Oct. 2022 14 WEEKS LAKE MONONA
WATERFRONT
MASTER PLAN
REFINEMENT

JUN. - DEC.2023 7 MONTHS o take place'

MASTER PLAN DESIGN UPDATES AND REVISION Jul. - Aug. 2023

2 Public Events Attended

7 Topic-focused Workshops

17 additional written responses

25 consolidated design feedback

16 stories and 119 feedback via engagement boards

JOHN NOLEN DRIVE & OLIN PARK Oct. 2020

1 City-Wide Workshop
52 Survey Responses
7 Meetings

LAKE MONONA WATERFRONT ONLINE SURVEY

**JAN. - MAR. 2023** 

DESIGN CHALLENGE SURVEY
ANALYSIS AND IMPROVEMENT AREA
Jun. 2023

9 Topic-focused workshops and Meetings 8000+ Responses Analyzed

3 Public Events

142 Additional Feedback via Engagement boards and online Survey

**UTURE ENGAGEMENT** 

e to Monona Waterfront.