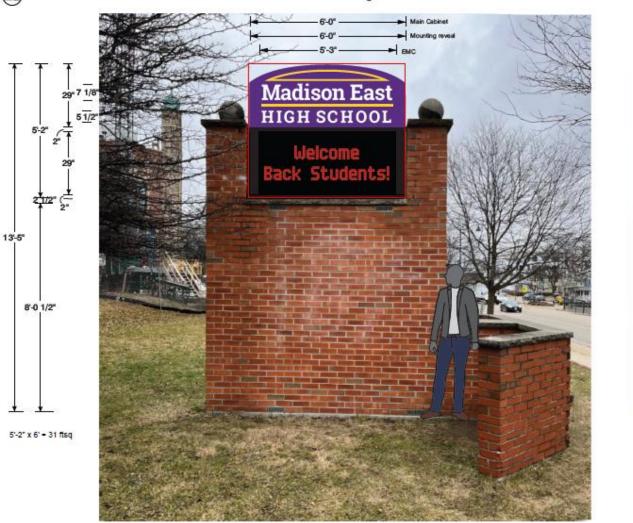

### Retro-fit Existing Monument Sign

2 New Routed Header Cabinet w/ New Monochrome LED Message Center