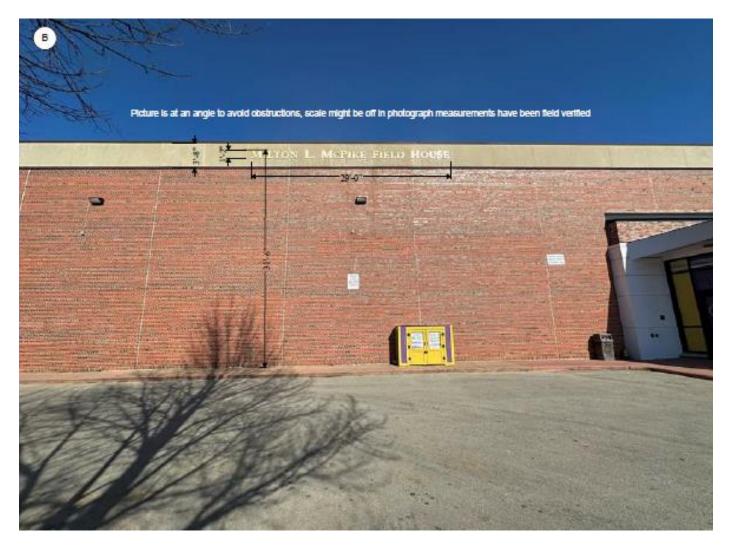

-------------------------------------------------------------------------------------------------------------------------------------------------------------------------------------------------------------------------------------------------------------------------------------------------------------------------------------------------------------------------------------------------------------------------------------------------------------------------------------------------------------------------------------------|------|
| Fi<br>Ti |                                                                              | These dates are the meta-large particle first lips, but within the most of the application of the first particle first particle of the set of t | 7438 |

# Existing Wall Sign



# Proposed Wall Sign & Window Graphics



#### Proposed Window Graphics

(B) Athletic Entrance - Applied Vinyl Graphic to Adjacent Windows



Drint to Coole on 11" v17" Den

| Digital Print                                  |                         |                                   | Byan Signa, li |
|------------------------------------------------|-------------------------|-----------------------------------|----------------|
| Wind Lond                                      | Illumination Compilance | Construction:                     | MMSD - EAST    |
| Condition of Statements<br>Without of up to 75 | Statement:<br>NVA       | Window Applied Vinyl<br>Gesphice. | -              |

| Print to Scale on                  | 111 X17        | Maper   |
|------------------------------------