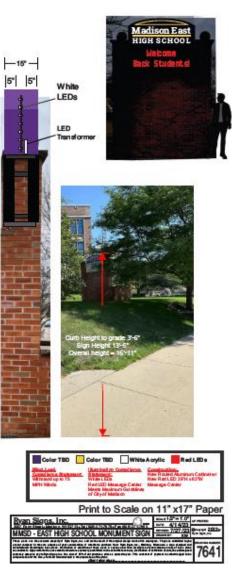

### Proposed Wall Sign

(1.4) East Elevation Area E1 - Fabricated Aluminum Letters

MAP Brushed Aluminum

taland up to 75

3/16"=1'.0"

Print to Scale on 11" x 17" Paper

| lance G  | Constant bac.<br>Patric and Alaminum Laters Stud Mounted<br>To Brick Masonry | Ryan Signs, Inc. On White State Stat | Q:   |
|----------|------------------------------------------------------------------------------|--------------------------------------------------------------------------------------------------------------------------------------------------------------------------------------------------------------------------------------------------------------------------------------------------------------------------------------------------------------------------------------------------------------------------------------------------------------------------------------------------------------------------------------------------------------------------------------------------------------------------------------------------------------------------------------------------------------------------------------------------------------------------------------------------------------------------------------------------------------------------------------------------------------------------------------------------------------------------------------------------------------------------------------------------------------------------------------------------------------------------------------------------------------------------------------------------------------------------------------------------------------------------------------------------------------------------------------------------------------------------------------------------------------------------------------------------------------------------------------------------------------------------------------------------------------------------------------------------------------------------------------------------------------------------------------------------------------------------------------------------------------------------------------------------------------------------------------------------------------------------------------------------------------------------------------------------------------------------------------------------------------------------------------------------------------------------------------------------------------------------------|------|
| Fi<br>Ti |                                                                              | These dates are the meta-large particle first lips, but within the most of the application of the first particle first particle of the set of t | 7438 |