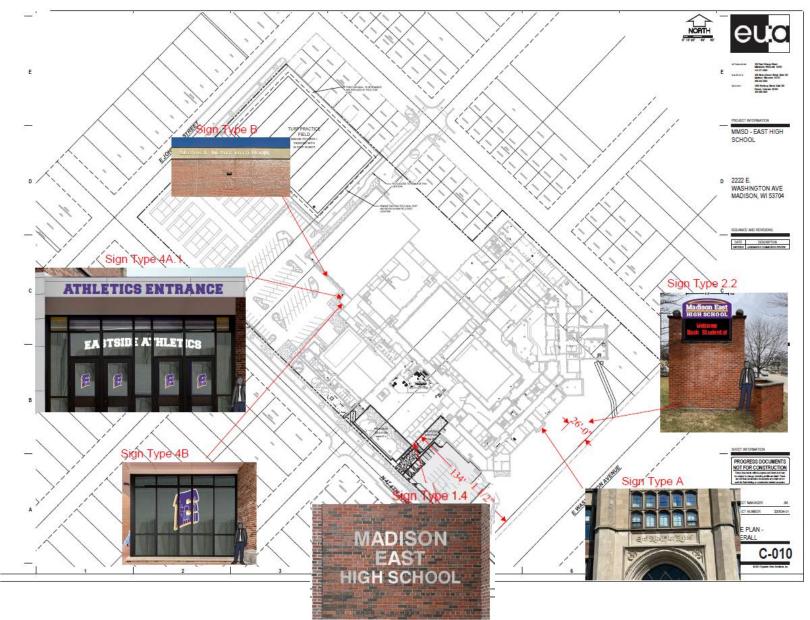

### Retro-fit Existing Monument Sign

2 New Routed Header Cabinet w/ New Monochrome LED Message Center