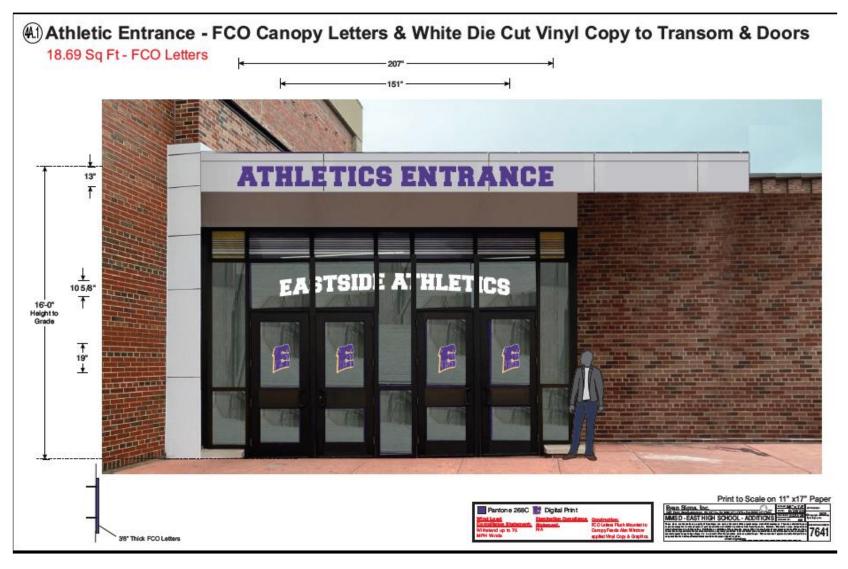

-------------------------------------------------------------------------------------------------------------------------------------------------------------------------------------------------------------------------------------------------------------------------------------------------------------------------------------------------------------------------------------------------------------------------------------------------------------------------------------------------|------|
| Fi<br>Ti |                                                                              | These dates are the meta-large particle first lips, but within the most of the application of the first particle first particle of the set of t | 7438 |

# Existing Wall Sign



# Proposed Wall Sign & Window Graphics



#### Proposed Window Graphics

(B) Athletic Entrance - Applied Vinyl Graphic to Adjacent Windows



Drint to Coole on 11" v17" Den

| Digital Print                                  |                         |                                   | Byan Signa, li |
|------------------------------------------------|-------------------------|-----------------------------------|----------------|
| Wind Lond                                      | Illumination Compilance | Construction:                     | MMSD - EAST    |
| Condition of Statements<br>Without of up to 75 | Statement:<br>NVA       | Window Applied Vinyl<br>Gesphice. | -              |

| Print to Scale on                  | 111 X17        | Maper   |
|------------------------------------|----------------|---------|
| Van Signa,