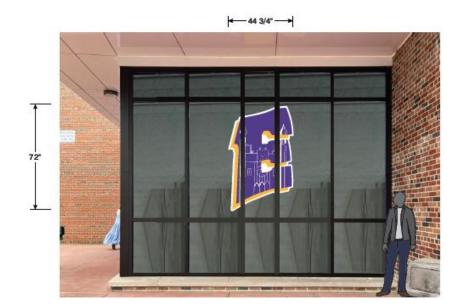

#### Proposed Window Graphics

(B) Athletic Entrance - Applied Vinyl Graphic to Adjacent Windows

Drint to Coole on 11" v17" Den

| Digital Print                                  |                         |                                   | Byan Signa, li |
|------------------------------------------------|-------------------------|-----------------------------------|----------------|
| Wind Lond                                      | Illumination Compilance | Construction:                     | MMSD - EAST    |
| Condition of Statements<br>Without of up to 75 | Statement:<br>NVA       | Window Applied Vinyl<br>Gesphice. | -              |

| Print to Scale on                  | 111 X17        | Maper   |
|------------------------------------|----------------|---------|
| Van Signa, Inc.                    | 1114 M         | ******  |
| MSD - EAST HIGH SCHOOL - ADDITIONS | TOTAL DI LO LO | And and |
|                                    |                | 7641    |