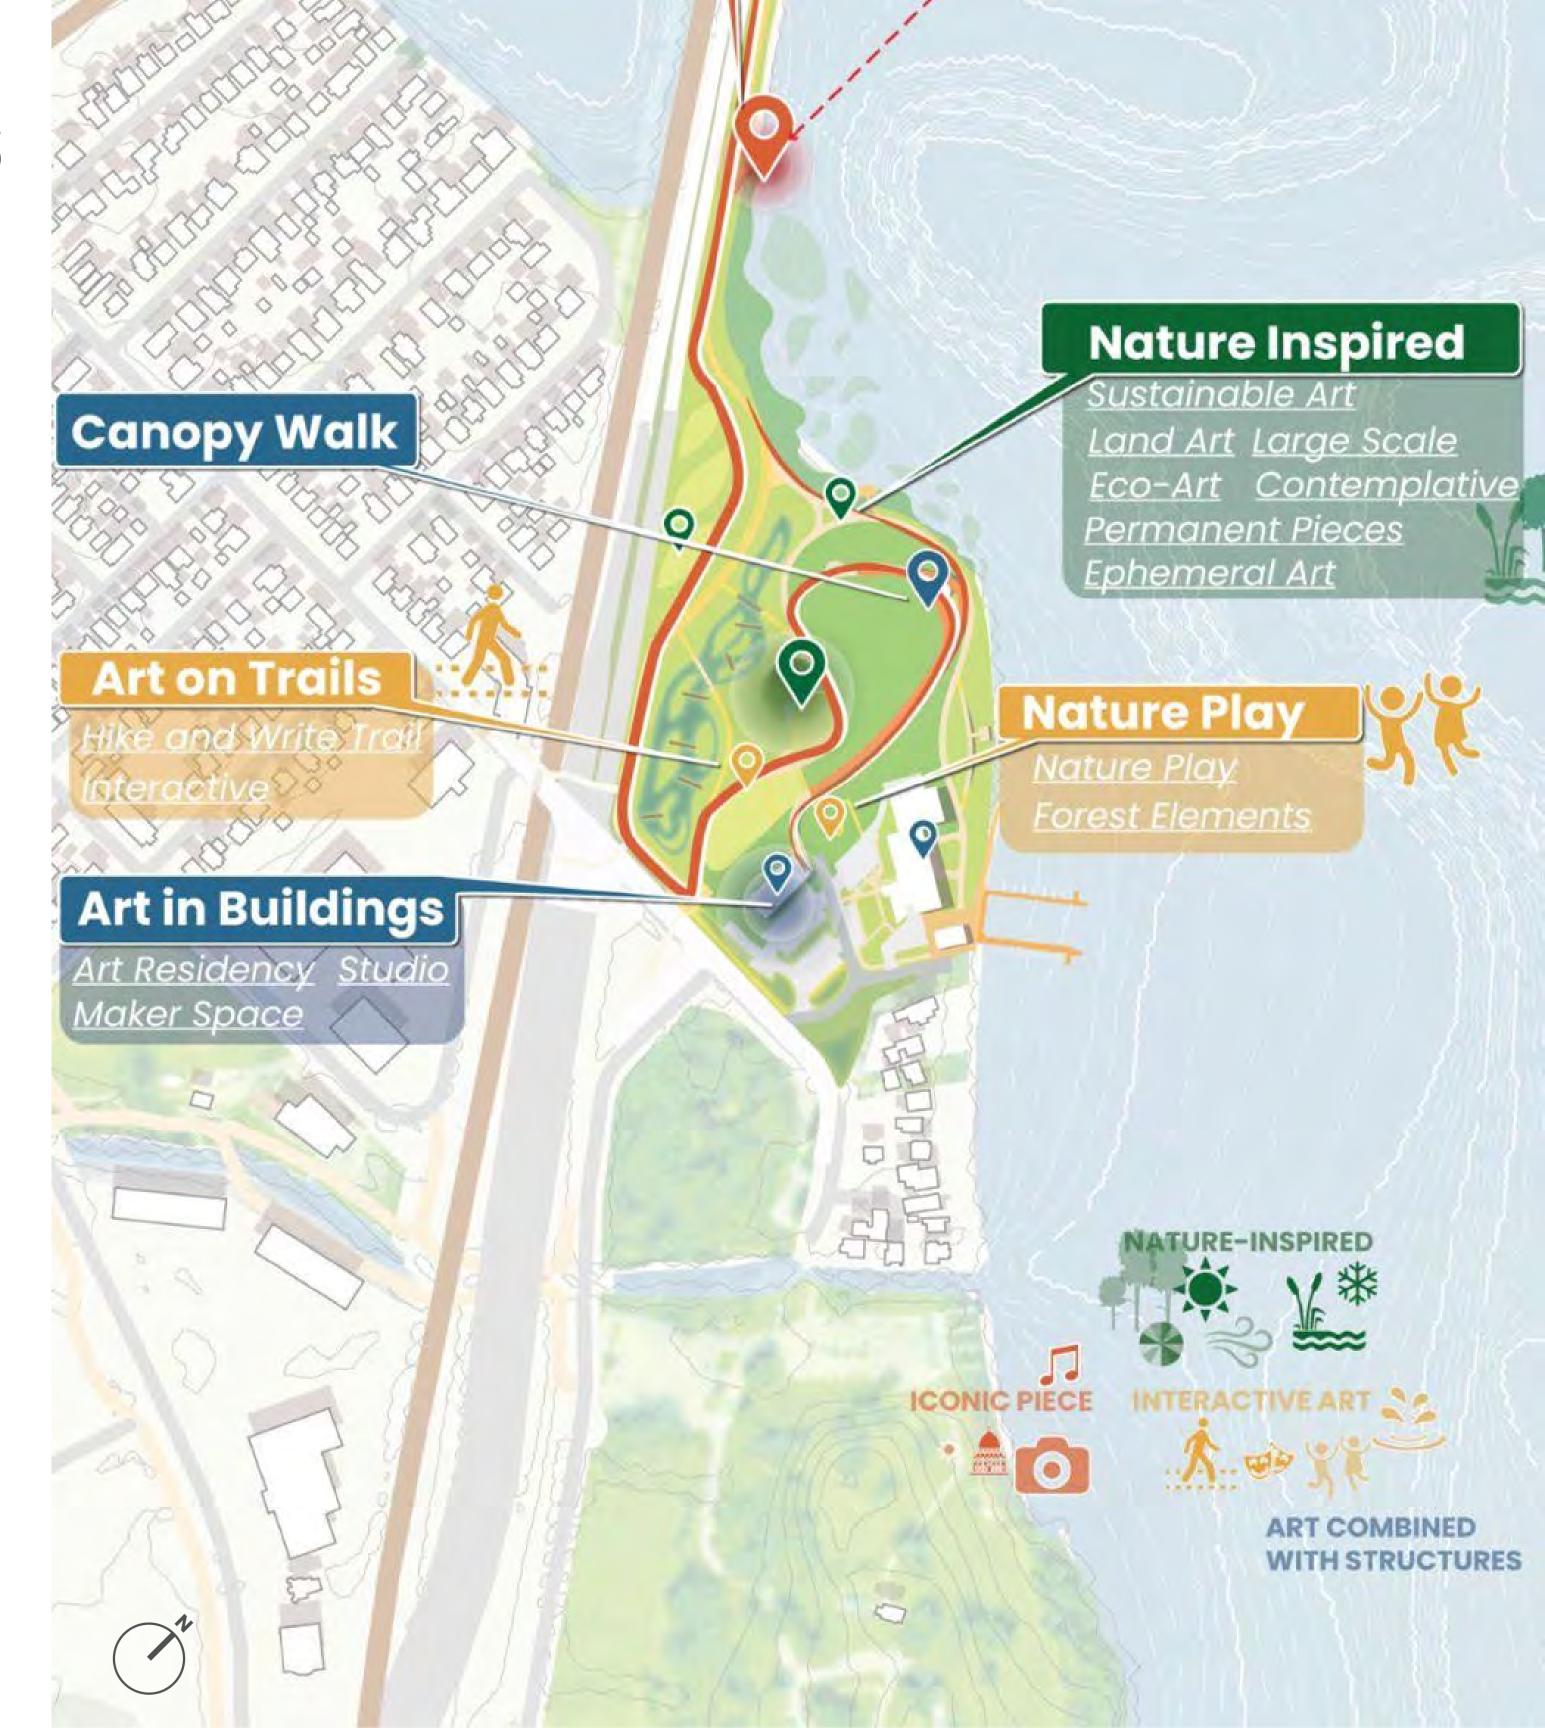

r Treatment
- 8 Boardwalk
- 9 Forest Restoration
- Waterfront Plaza
- Nature Playground
- Picnic Lawn
- 13 Play Feature / Art Installation
- (A) Kayak Launch
- 15 Overlook Deck
- 16 Nature Center / Art Studio
- Treehouse
- Boathouse
- 19 Park support facility, reservable community space
- 20 Restroom
- 2 Picnic Shelters



#### Circulation



Primary Pedestrian Path
Secondary / Informal Walking Path
Bike Path
Connection to Existing Bike Trails
Maintenance / Emergency Vehicle Access
Railroad
Intersection Improvements
Boat and Kayak Route
Potential Rowing Route
Boat Access Point

On-site Parking

# Hydrology and Ecology





# Public Art Opportunities





**Environmental Art** 



Large Scale Land Art



Art Center and Maker Space



Cultural Art along Trails



Nature-Inspired Structures



### What can it look like?







Multi-use Lawn



Canopy Walk



Waterfront Plaza and Picnic Area



Outdoor Classroom



Kayak Launch





Nature Playground



Wetland, Fish Habitat and Boardwalk









- Emergency Boat Storage and Access
- 2 Managed Boat Ramp
- 3 Parking (ADA) and Stormwater Treatment
- Monona Boathouse
- (5) Kayak Launch
- 6 Public Upland Beach with Water Access
- Restrooms and Changing Rooms
- 8 Rain Garden
- Water Play

- 10 Lakefront Promenade
- Bike Lane
- Elevator Connection
- (B) Concession and Restrooms
- Event Stage
- (13) Waterfront Amphitheater
- (6) Accessible Ramp
- Water Terrace
- 18 Fishing Pier

- Flexible Lawn
- Lake Themed Adventure Playground
- E Wilson St Connection per City access easement
- E Wilson St Connection pending
- Green Roof and Outdo