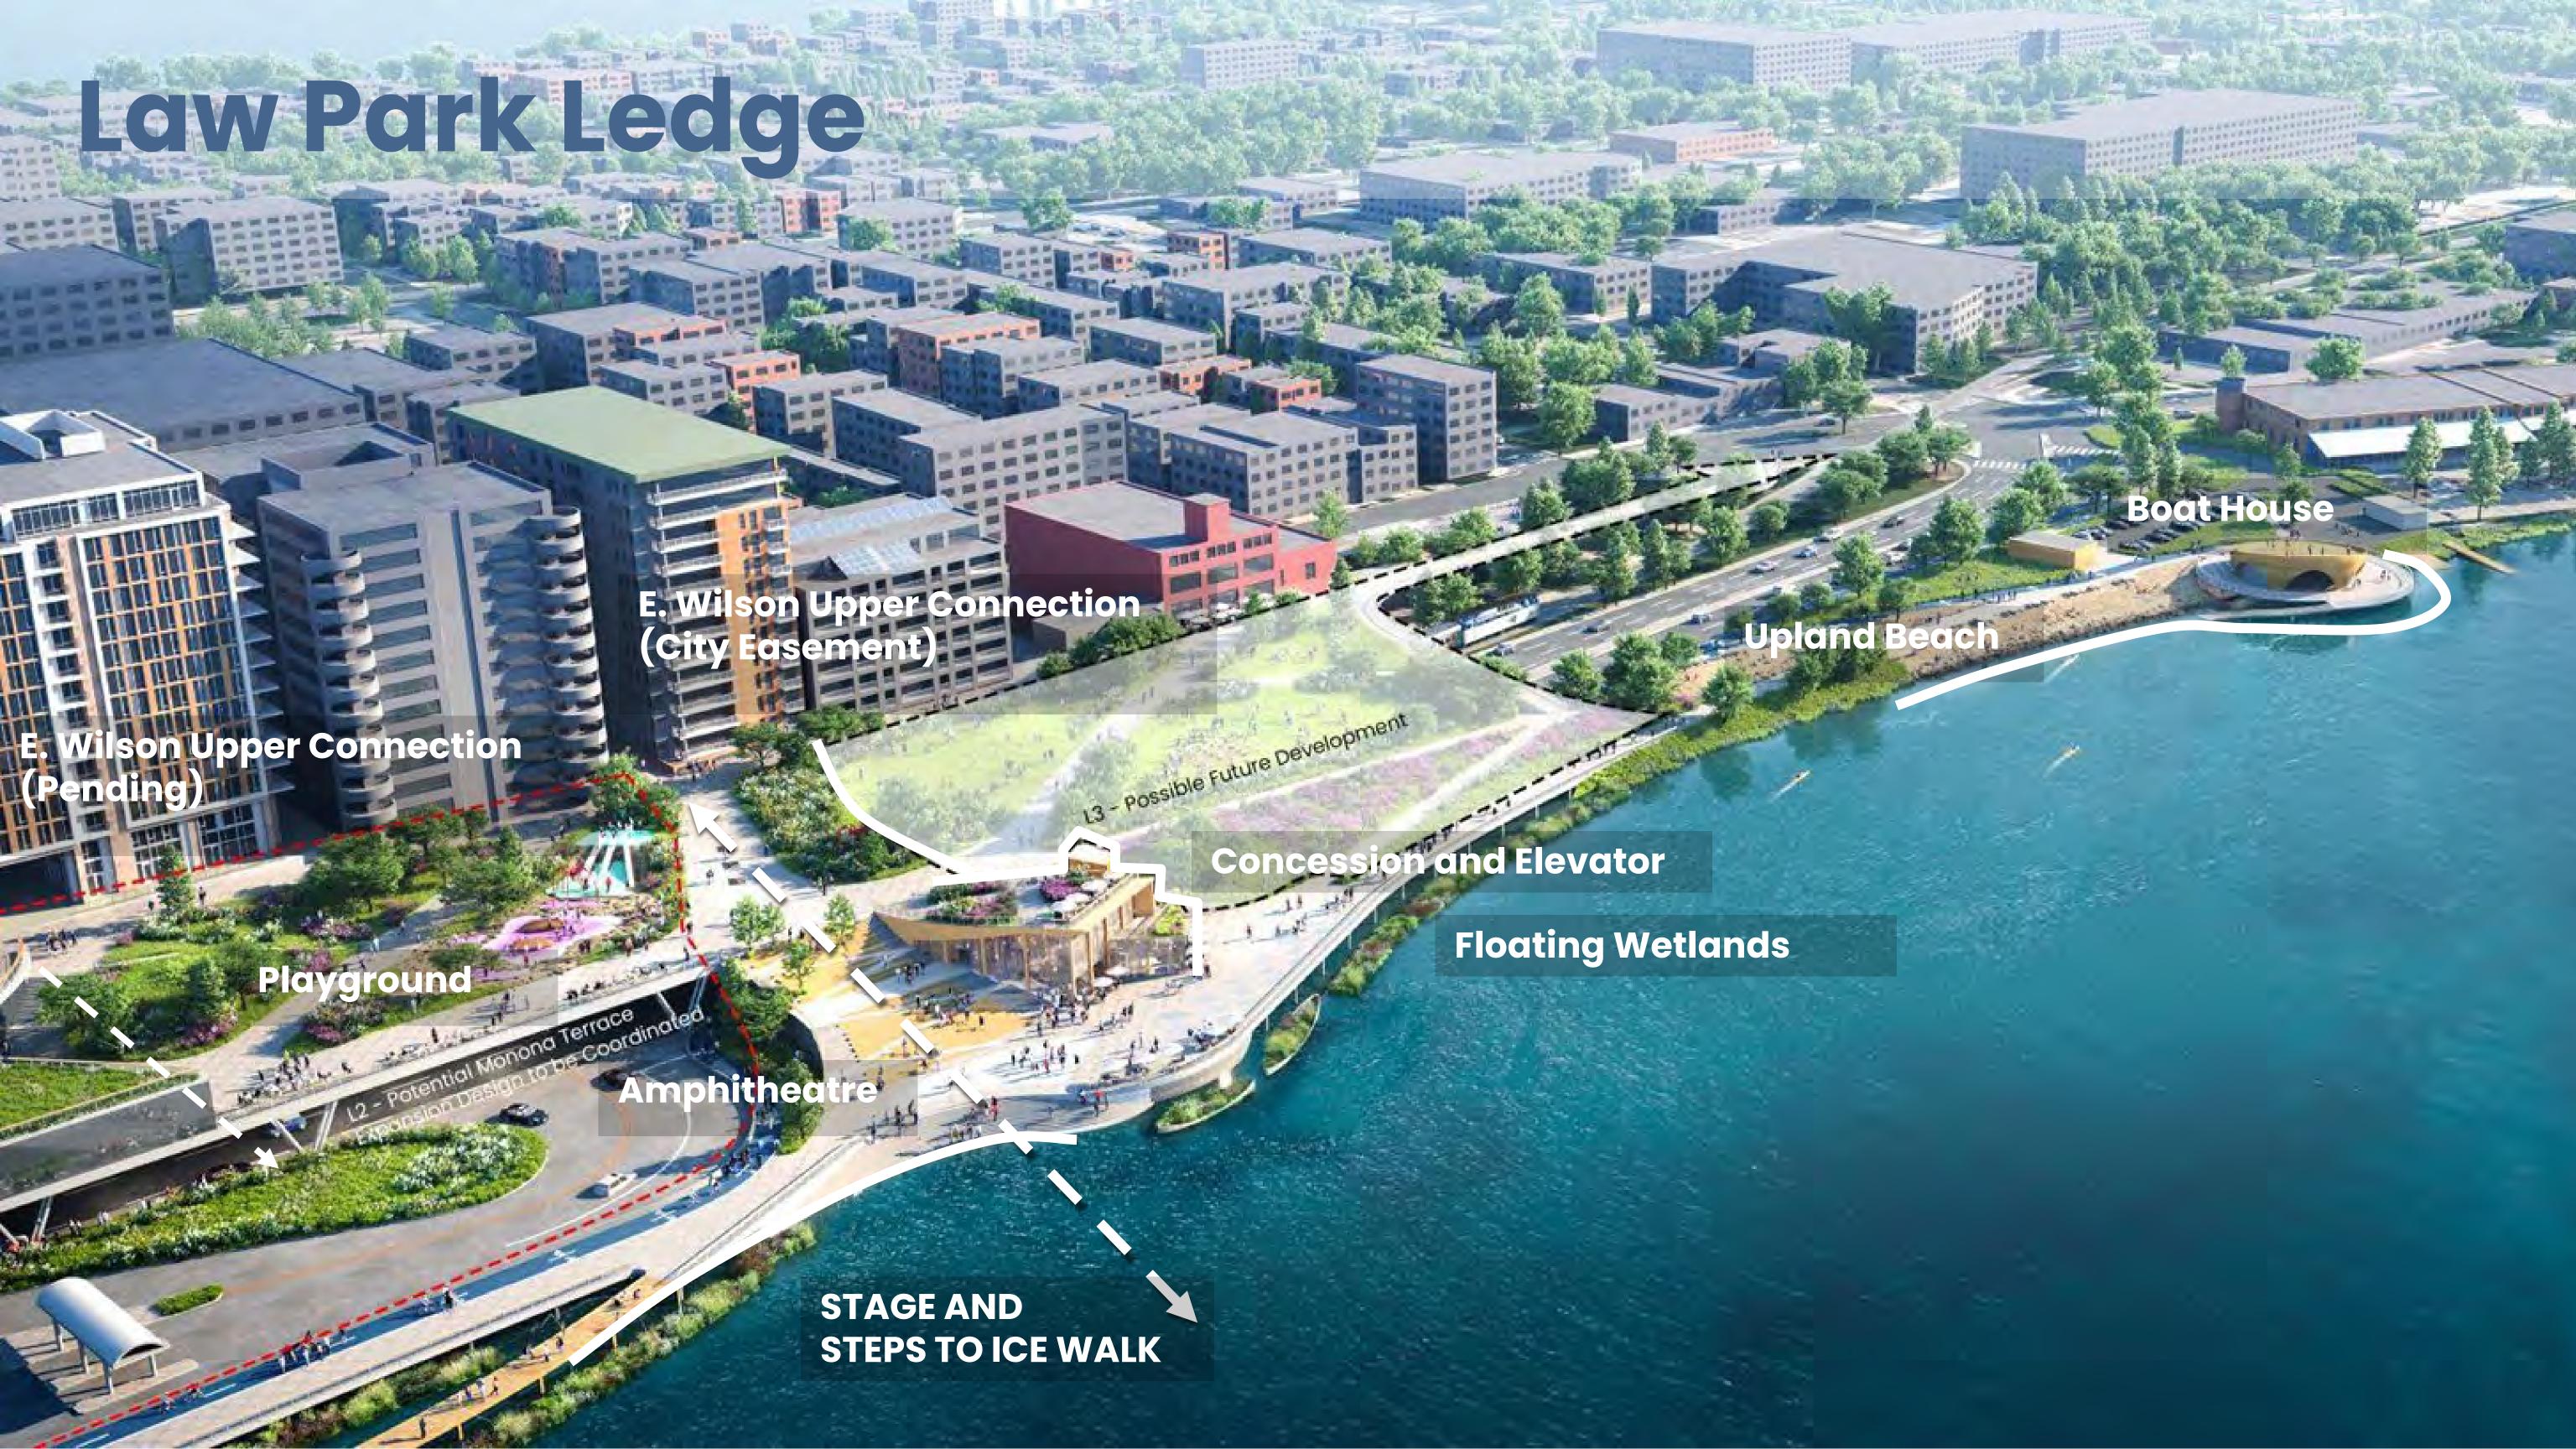

Garden
- Water Play

- 10 Lakefront Promenade
- Bike Lane
- Elevator Connection
- (B) Concession and Restrooms
- Event Stage
- (13) Waterfront Amphitheater
- (6) Accessible Ramp
- Water Terrace
- 18 Fishing Pier

- Flexible Lawn
- Lake Themed Adventure Playground
- E Wilson St Connection per City access easement
- E Wilson St Connection pending
- Green Roof and Outdoor Amenities
- Winter Garden

## Law Park Ledge

#### Circulation





# Hydrology and Ecology

#### Hydrology



#### Ecology









# Public Art Opportunities



Modern Art



Sculpture Garden



**Temporary Art Installations** 



Art with Play



Local Art Installation



## What can it look like?







Fishing Pier



Waterfront Amphitheater



Waterfront Promenade with Concesssion



**Upland Beach** 



Water Play