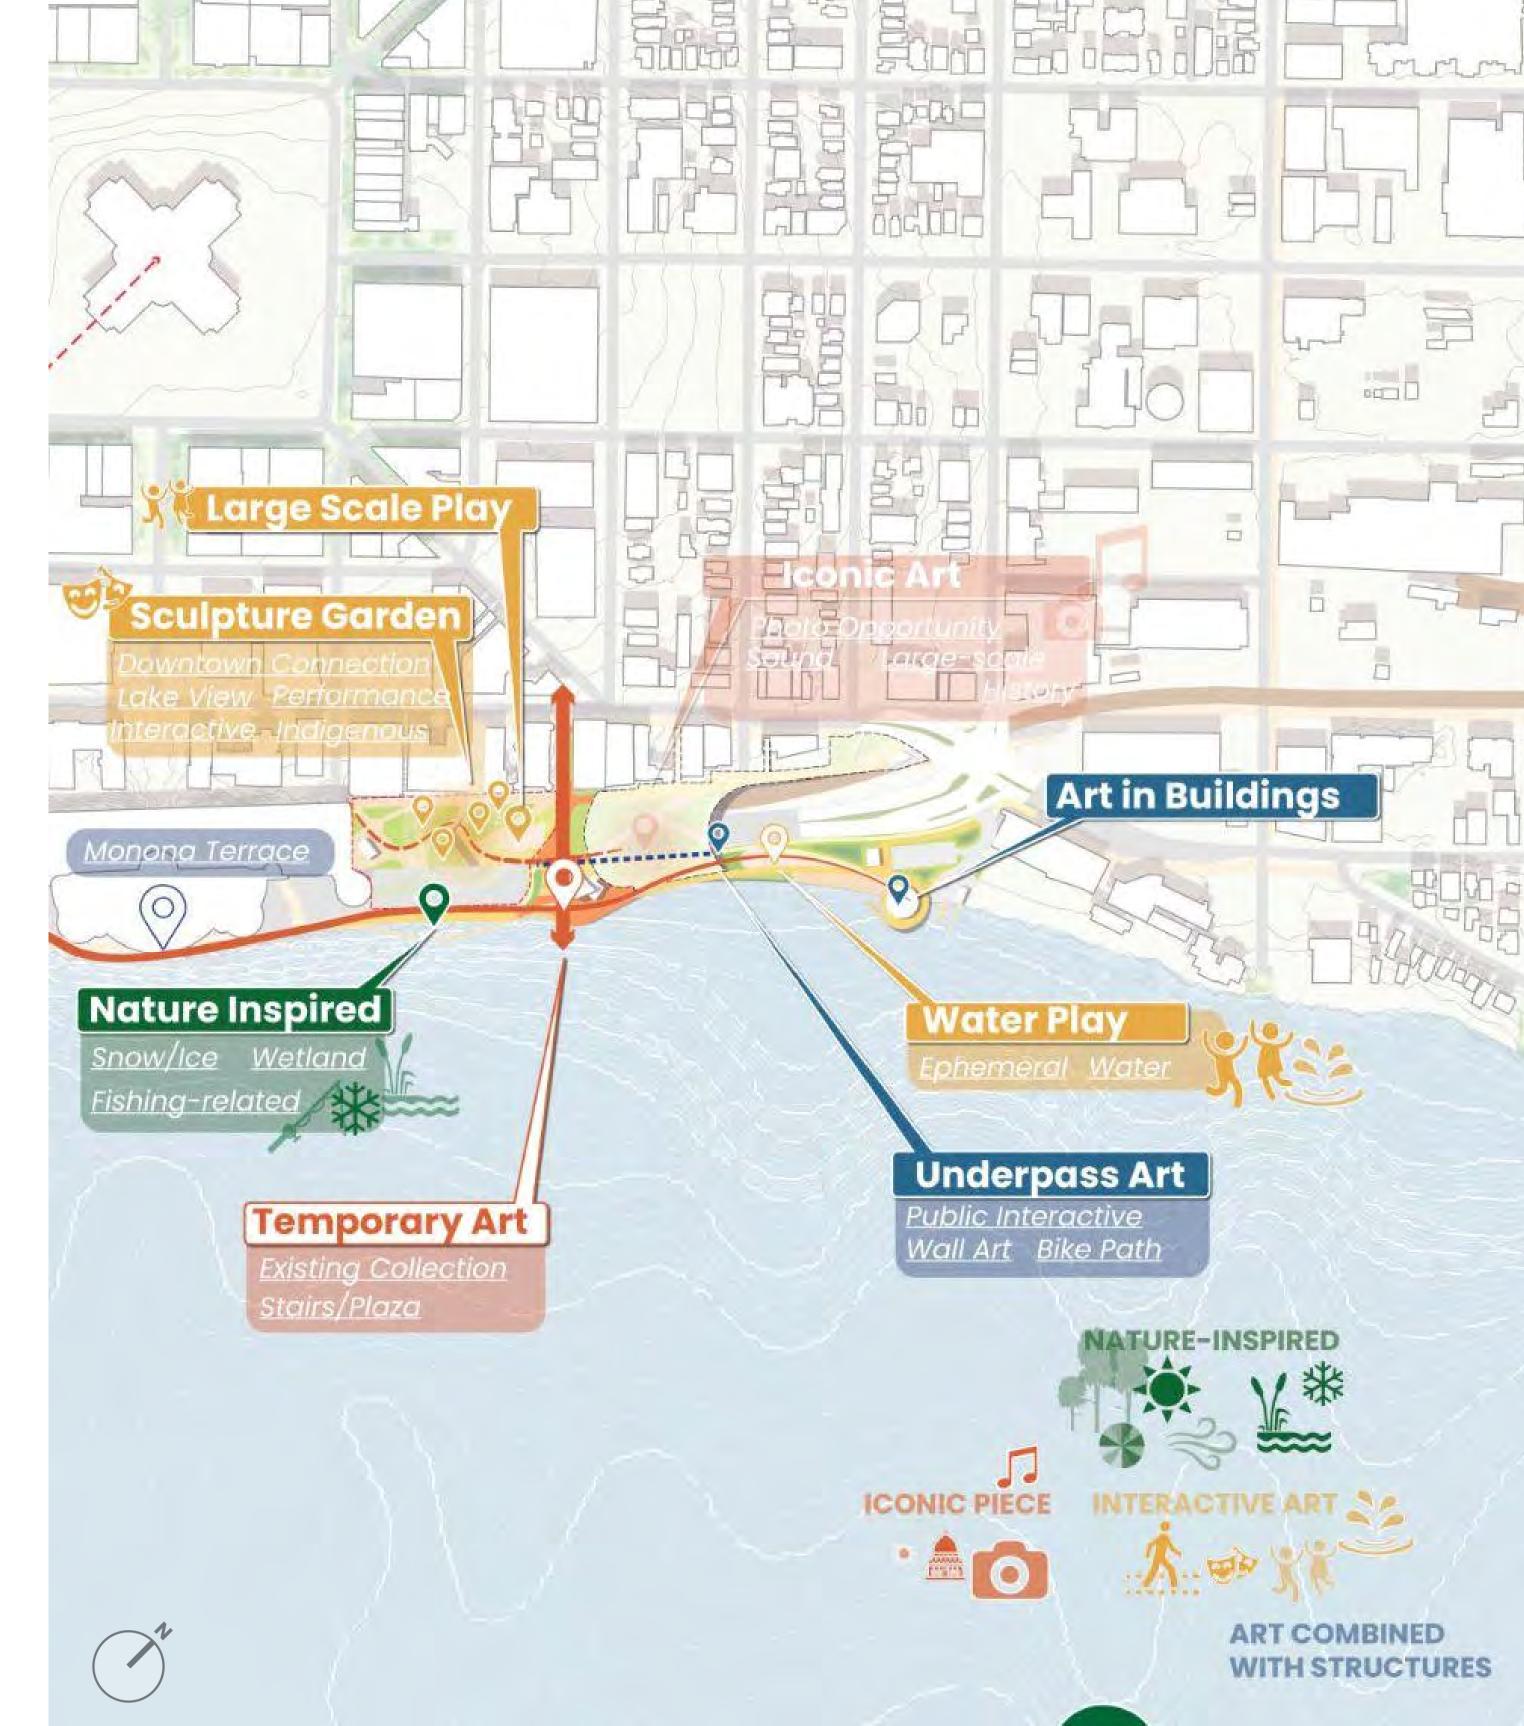

ng (ADA) and Stormwater Treatment
- Monona Boathouse
- (5) Kayak Launch
- 6 Public Upland Beach with Water Access
- Restrooms and Changing Rooms
- 8 Rain Garden
- Water Play

- 10 Lakefront Promenade
- Bike Lane
- Elevator Connection
- (B) Concession and Restrooms
- Event Stage
- (13) Waterfront Amphitheater
- (6) Accessible Ramp
- Water Terrace
- 18 Fishing Pier

- Flexible Lawn
- Lake Themed Adventure Playground
- E Wilson St Connection per City access easement
- E Wilson St Connection pending
- Green Roof and Outdoor Amenities
- Winter Garden

## Law Park Ledge

#### Circulation





# Hydrology and Ecology

#### Hydrology



#### Ecology









# Public Art Opportunities



Modern Art



Sculpture Garden



**Temporary Art Installations** 



Art with Play



Local Art Installation



## What can it look like?







Fishing Pier



Waterfront Amphitheater



Waterfront Promenade with Concesssion



**Upland Beach** 



Water Play