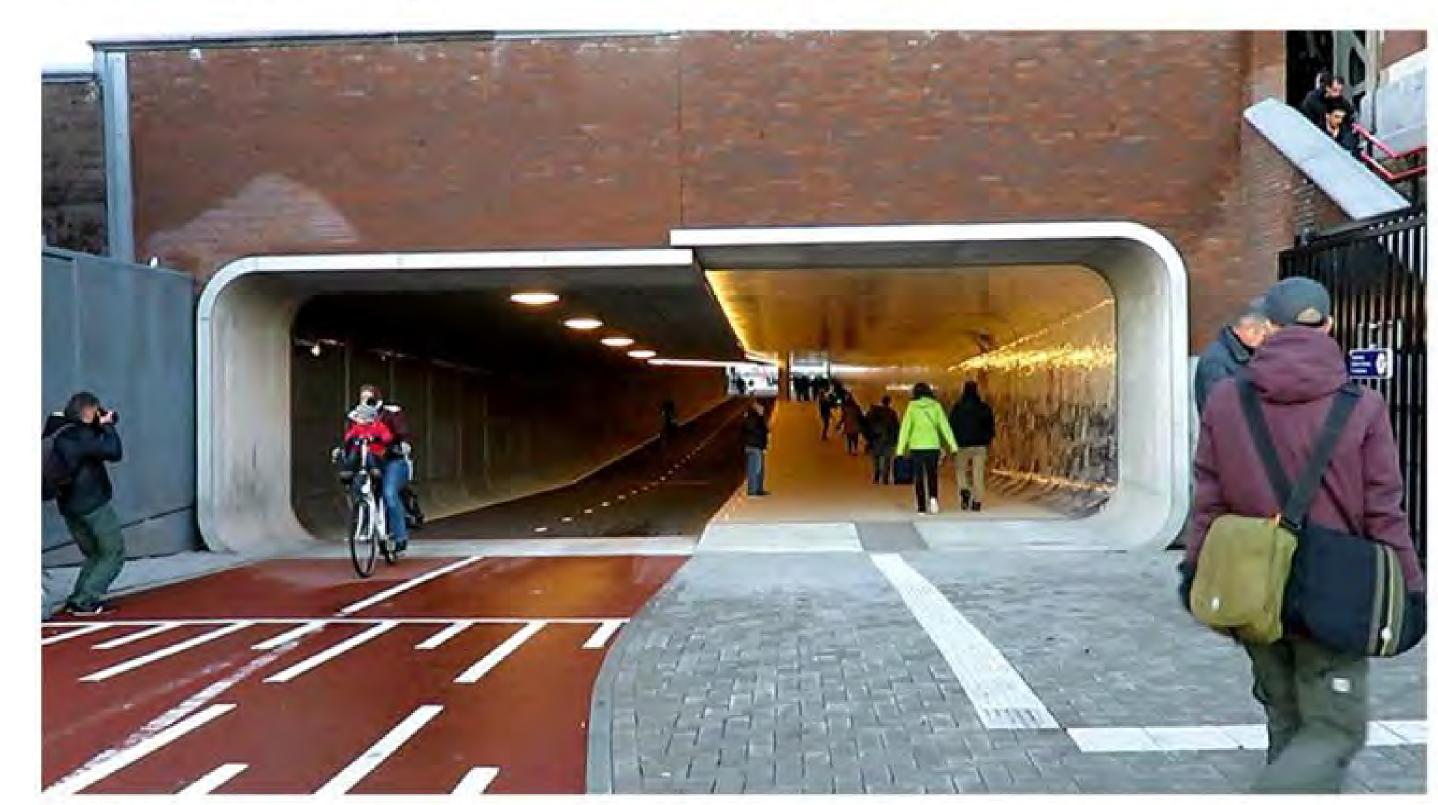

de)
- Flexible Lawn & Food Truck Staging Area
- 8 Bike Lane

- Improved Intersection
- Mamilton Pier Plaza
- Bike Repair Station
- Pedestrian and Cyclist Underpass
- 13 Underpass Gateway Plaza
- Fringe Wetland and Boardwalk
- mproved Intersection

#### Lake Lounge

#### Circulation



#### Hydrology and Ecology

#### Hydrology



#### Ecology





- FLOATING WETLAND
  FRINGE MESIC WETLAND
  WET MEADOW / RAIN GARDEN
  RECREATIONAL LAWN
  MESIC PRAIRIE
- INEAR FLOODPLAIN FOREST

  NATIVE PLANT DEMONSTRATION
  GARDEN

  OAK OPENING

  FOREST FLOOR RESTORATION

### Public Art Opportunities



Pavement Design/Embedded Wayfinding



Sun Inspired Art





**Underpass Art** 



Light and Color Inspired Installations



#### What can it look like?





Arts and Lake View Swing Sets



Food Trucks



Underpass



Wetland, Fish Habitat and Boardwalk



**Boat Launch** 



Lakeside Gathering Place





#### Olin Overlook

- Canopy Walk
- 2 Event Lawn
- 3 Bike Lane
- Boat Dock
- 6 Landscape Berm for Noise Attenuation
- 6 Constructed Wet Mesic Prairie
- Permeable Parking & Stormwater Treatment
- 8 Boardwalk
- 9 Forest Restoration
- Waterfront Plaza
- Nature Playground
- Picnic Lawn
- 13 Play Feature / Art Installation
- (A) Kayak Launch
- 15 Overlook Deck
- 16 Nature Center / Art Studio
- Treehouse
- Boathouse
- 19 Park support facility, reservable community space
- 20 Restroom
- 2 Picnic Shelters



#### Circulation



Primary Pedestrian Path
Secondary / Informal Walking Path
Bike Path
Connection to Existing Bike Trails
Maintenance / Emergency Vehicle Access
Railroad
Intersection Improv