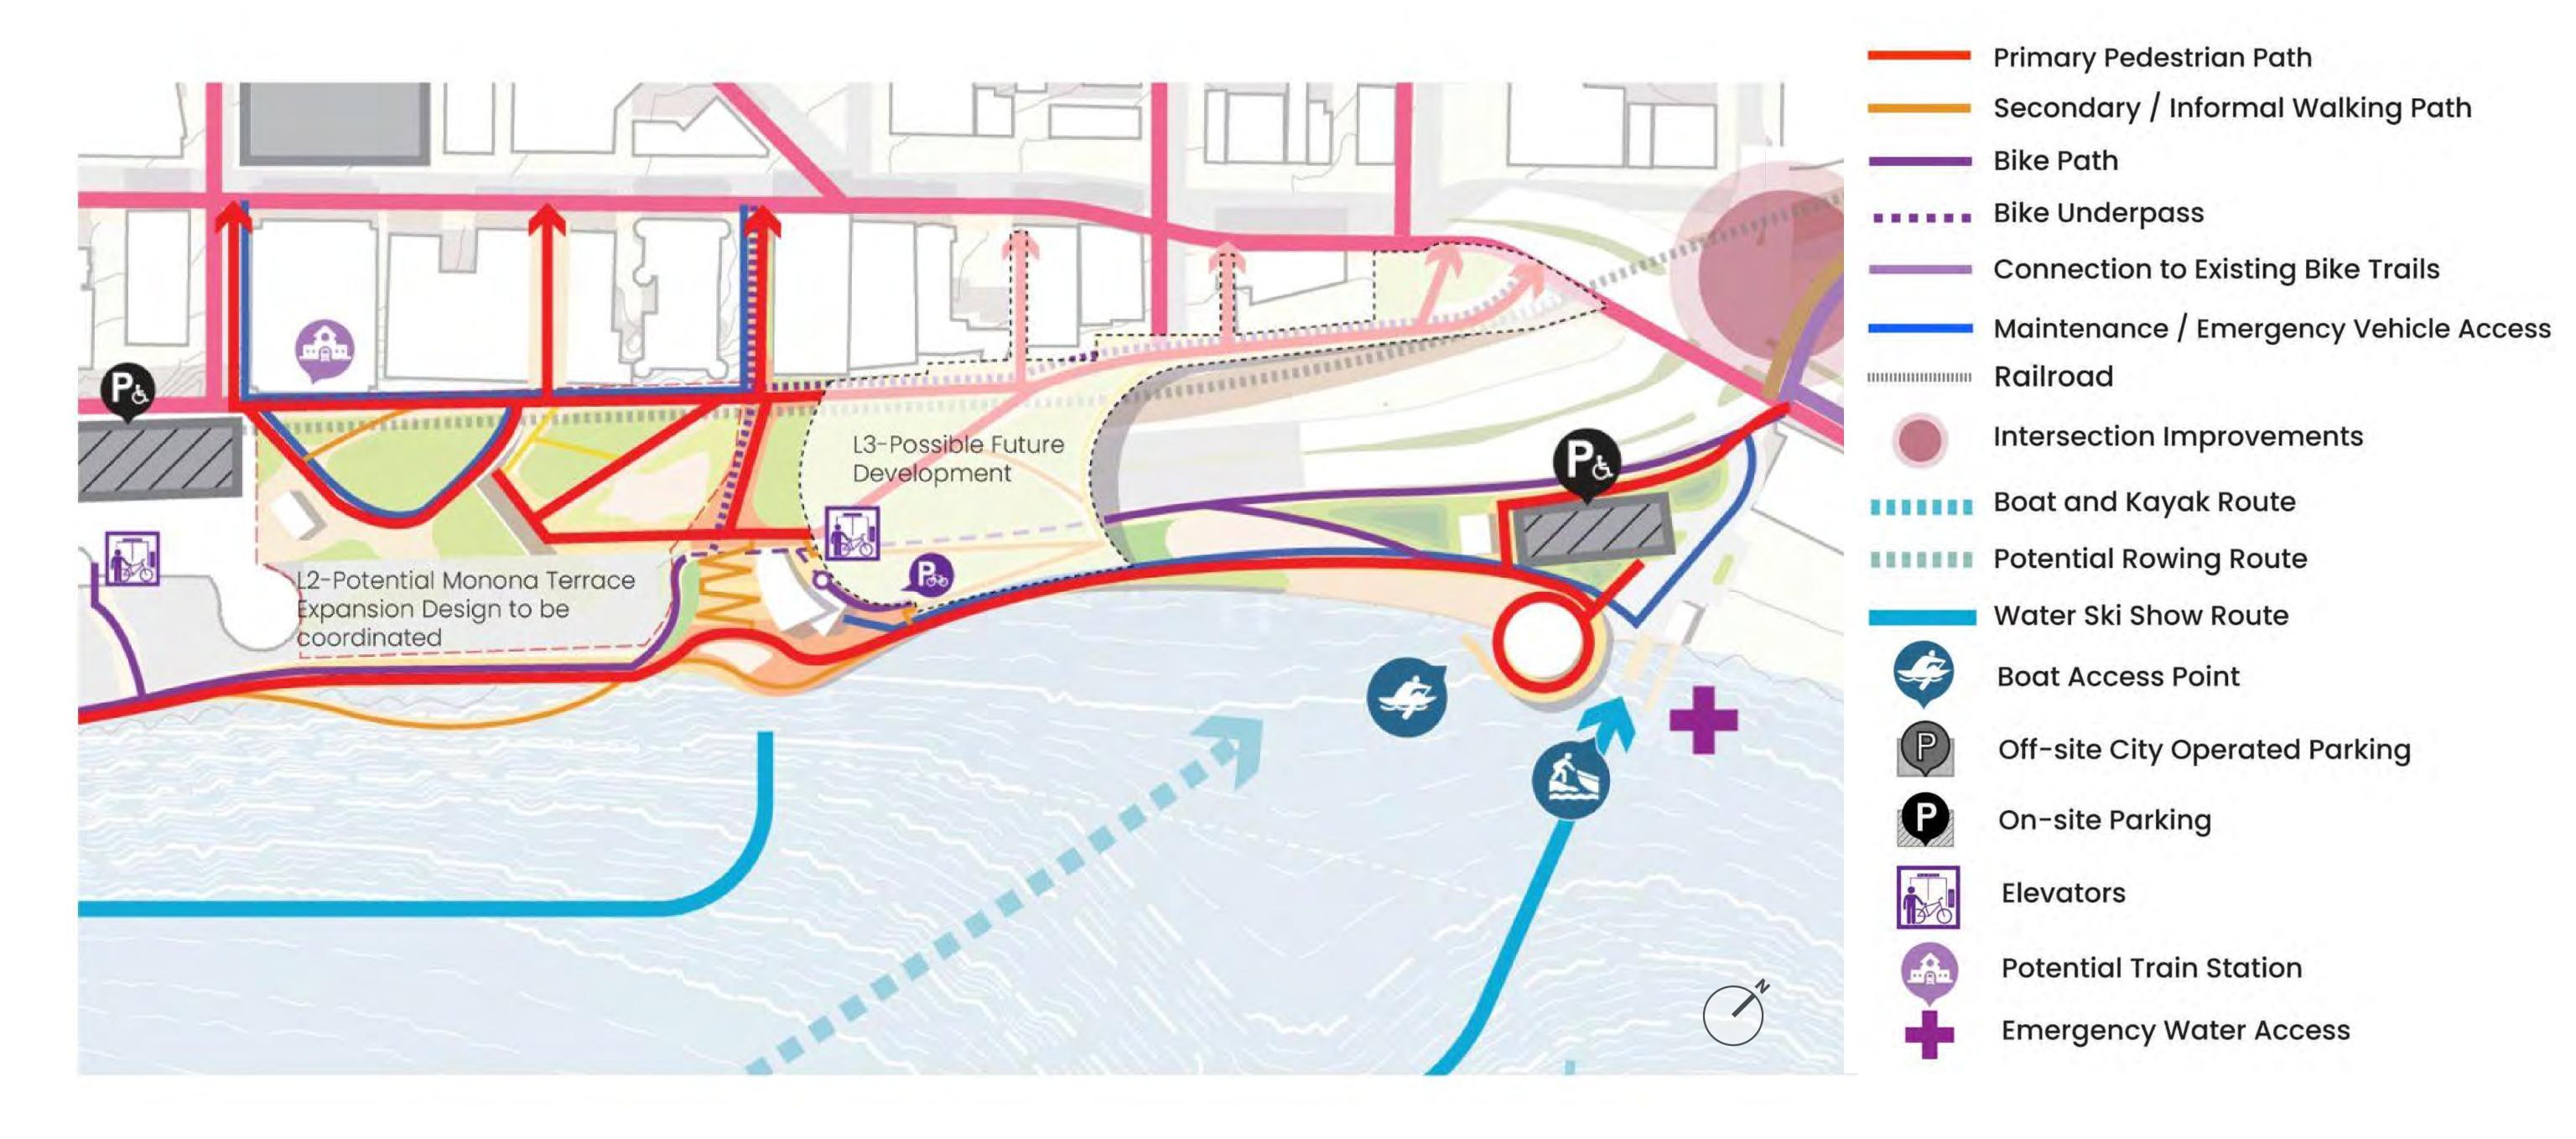

Waterfront Plaza and Picnic Area



Outdoor Classroom



Kayak Launch





Nature Playground



Wetland, Fish Habitat and Boardwalk









- Emergency Boat Storage and Access
- 2 Managed Boat Ramp
- 3 Parking (ADA) and Stormwater Treatment
- Monona Boathouse
- (5) Kayak Launch
- 6 Public Upland Beach with Water Access
- Restrooms and Changing Rooms
- 8 Rain Garden
- Water Play

- 10 Lakefront Promenade
- Bike Lane
- Elevator Connection
- (B) Concession and Restrooms
- Event Stage
- (13) Waterfront Amphitheater
- (6) Accessible Ramp
- Water Terrace
- 18 Fishing Pier

- Flexible Lawn
- Lake Themed Adventure Playground
- E Wilson St Connection per City access easement
- E Wilson St Connection pending
- Green Roof and Outdoor Amenities
- Winter Garden

## Law Park Ledge

#### Circulation





# Hydrology and Ecology

#### Hydrology



#### Ecology









# Public Art Opportunities



Modern Art



Sculpture Garden



**Temporary Art Installations** 



Art with Play



Local Art Installation



## What can it look like?







Fishing Pier



Waterfront Amphitheater



Waterfront Promenade with Concesssion



**Upland Beach** 



Water Play