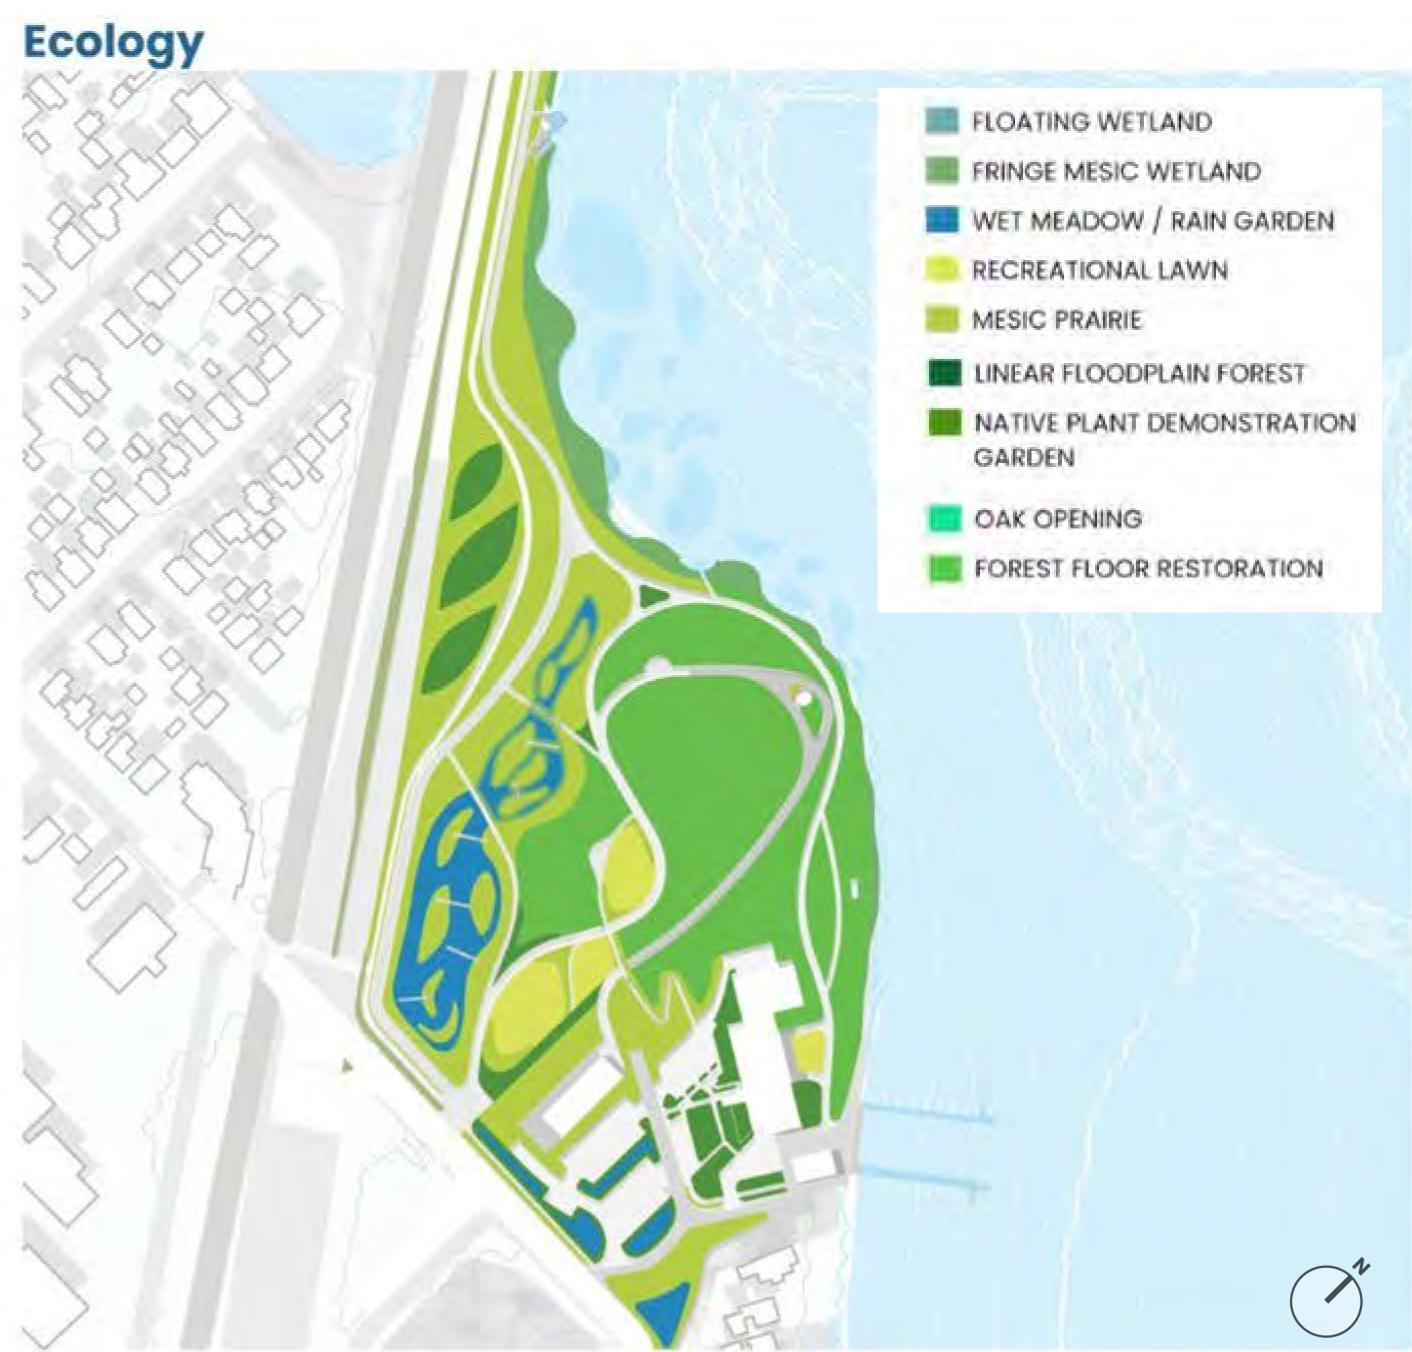

Overlook

- Canopy Walk
- 2 Event Lawn
- 3 Bike Lane
- Boat Dock
- 6 Landscape Berm for Noise Attenuation
- 6 Constructed Wet Mesic Prairie
- Permeable Parking & Stormwater Treatment
- 8 Boardwalk
- 9 Forest Restoration
- Waterfront Plaza
- Nature Playground
- Picnic Lawn
- 13 Play Feature / Art Installation
- (A) Kayak Launch
- 15 Overlook Deck
- 16 Nature Center / Art Studio
- Treehouse
- Boathouse
- 19 Park support facility, reservable community space
- 20 Restroom
- 2 Picnic Shelters



#### Circulation



Primary Pedestrian Path
Secondary / Informal Walking Path
Bike Path
Connection to Existing Bike Trails
Maintenance / Emergency Vehicle Access
Railroad
Intersection Improvements
Boat and Kayak Route
Potential Rowing Route
Boat Access Point

On-site Parking

# Hydrology and Ecology





# Public Art Opportunities





**Environmental Art** 



Large Scale Land Art



Art Center and Maker Space



Cultural Art along Trails



Nature-Inspired Structures



### What can it look like?







Multi-use Lawn



Canopy Walk



Waterfront Plaza and Picnic Area



Outdoor Classroom



Kayak Launch





Nature Playground



Wetland, Fish Habitat and Boardwalk









- Emergency Boat Storage and Access
- 2 Managed Boat Ramp
- 3 Parking (ADA) and Stormwater Treatment
- Monona Boathouse
- (5) Kayak Launch
- 6 Public Upland Beach with Water Access
- Restrooms and Changing Rooms
- 8 Rain Garden
- Water Play

- 10 Lakefront Promenade
- Bike Lane
- Elevator Connection
- (B) Concession and Restrooms
- Event Stage
- (13) Waterfront Amphitheater
- (6) Accessible Ramp
- Water Terrace
- 18