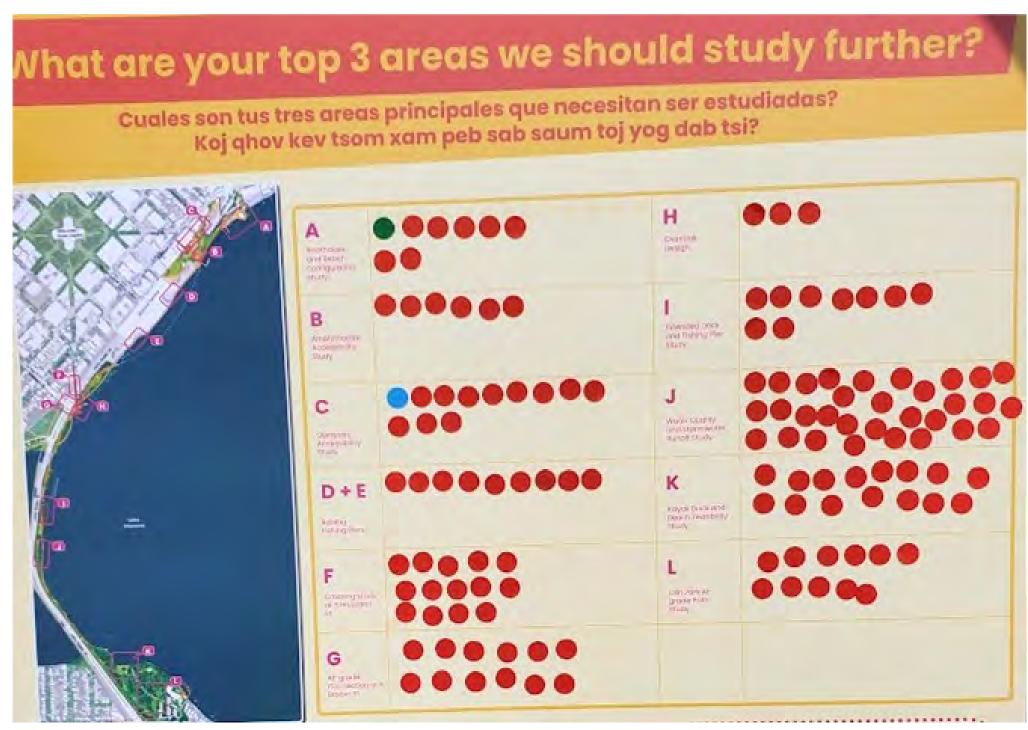

#### Community Engagement

ENGAGEMENT I LAW PARK Aug. 2019

21 Events Attended 15 Meetings 200 Contacts

4 Area-Focused Workshops 946 Survey Responses LAKE MONONA WATERFRONT DESIGN CHALLENGE

Oct. 2022 14 WEEKS LAKE MONONA
WATERFRONT
MASTER PLAN
REFINEMENT

JUN. - DEC.2023 7 MONTHS take place

MASTER PLAN DESIGN
UPDATES AND REVISION
Jul. - Aug. 2023

2 Public Events Attended

7 Topic-focused Workshops

17 additional written responses

25 consolidated design feedback

16 stories and 119 feedback via engagement boards

JOHN NOLEN DRIVE & OLIN PARK Oct. 2020

1 City-Wide Workshop
52 Survey Responses
7 Meetings

LAKE MONONA WATERFRONT ONLINE SURVEY

JAN. - MAR. 2023

DESIGN CHALLENGE SURVEY
ANALYSIS AND IMPROVEMENT AREA
Jun. 2023

9 Topic-focused workshops and Meetings 8000+ Responses Analyzed

3 Public Events

142 Additional Feedback via Engagement boards and online Survey

UTURE ENGAGEMENT

e to Menona Waterfrant.