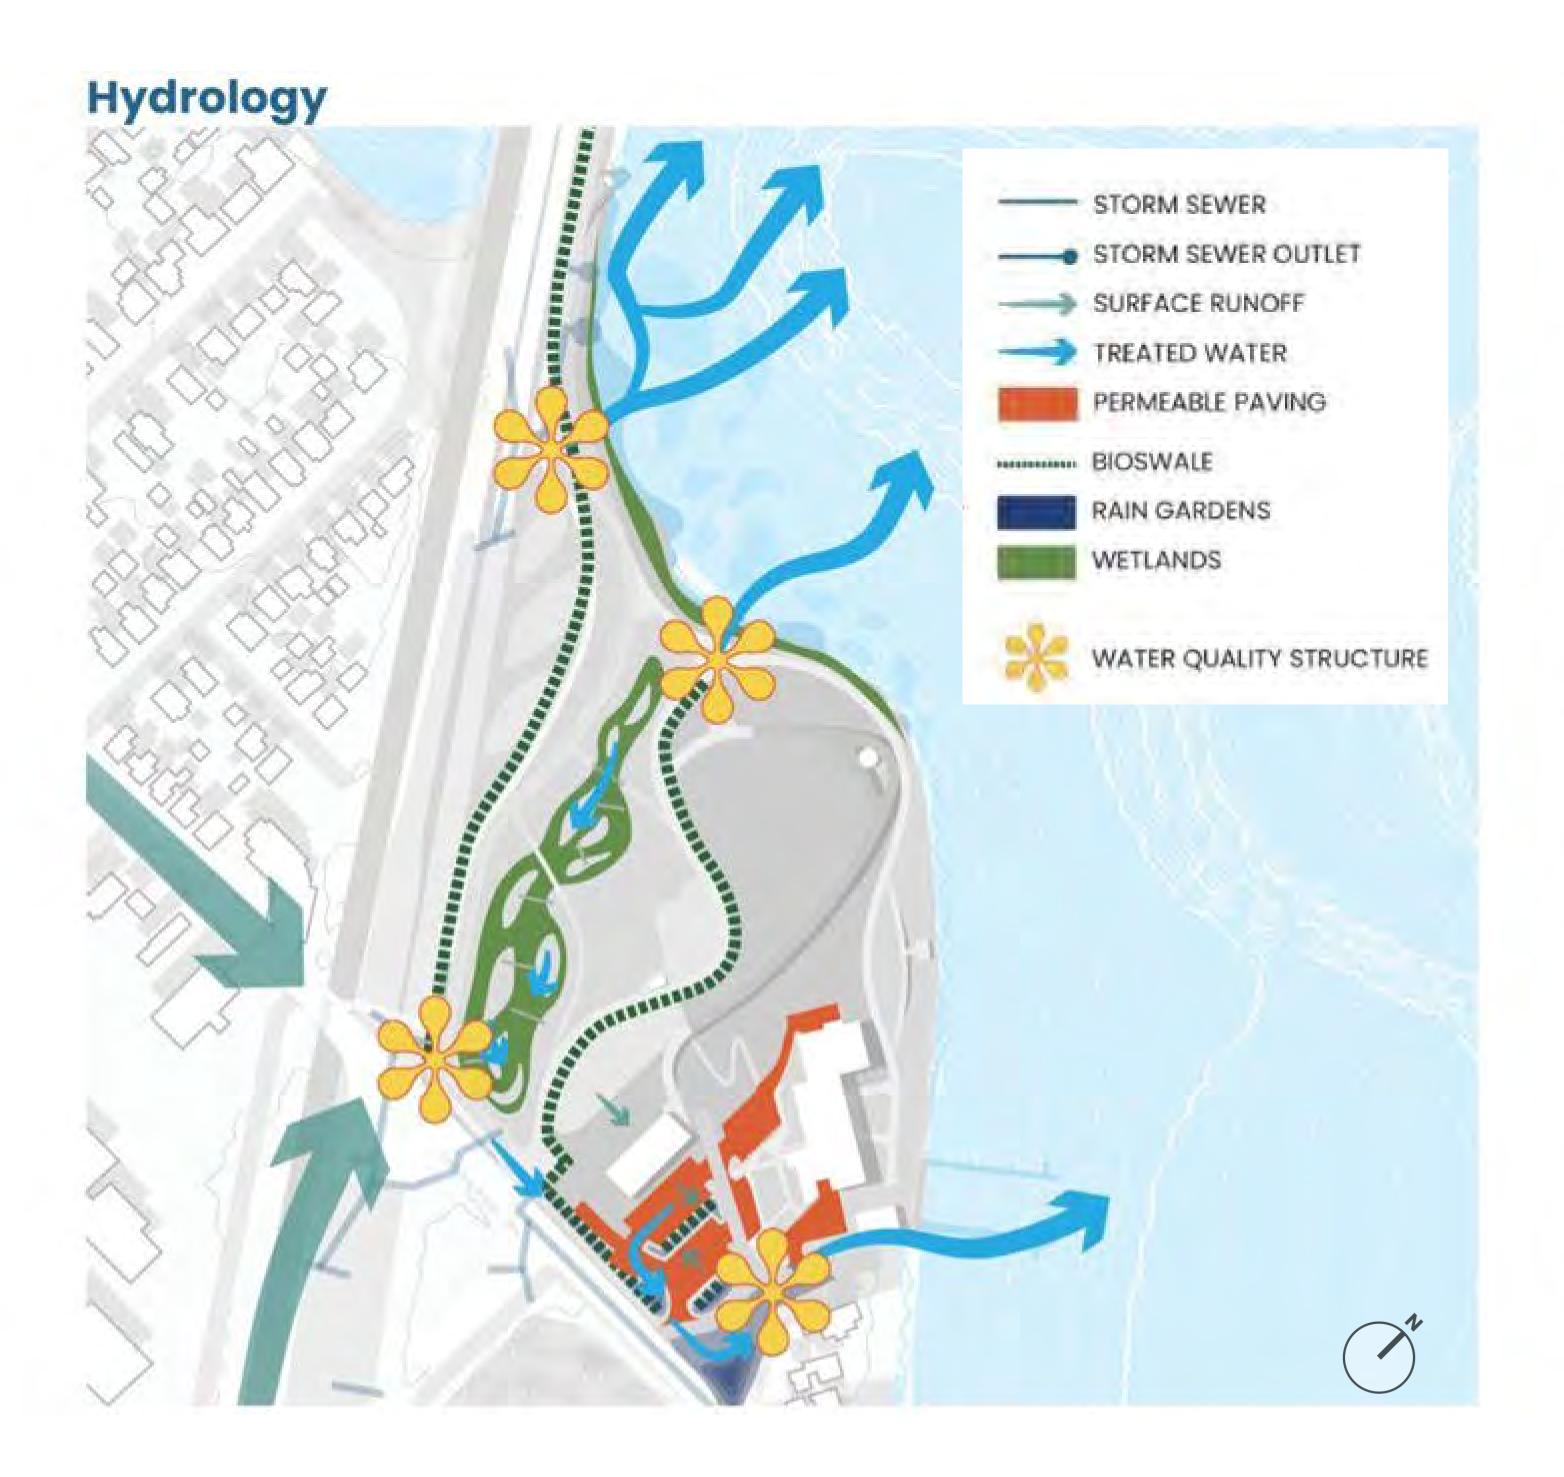

n Overlook

- Canopy Walk
- 2 Event Lawn
- 3 Bike Lane
- Boat Dock
- 6 Landscape Berm for Noise Attenuation
- 6 Constructed Wet Mesic Prairie
- Permeable Parking & Stormwater Treatment
- 8 Boardwalk
- 9 Forest Restoration
- Waterfront Plaza
- Nature Playground
- Picnic Lawn
- 13 Play Feature / Art Installation
- (A) Kayak Launch
- 15 Overlook Deck
- 16 Nature Center / Art Studio
- Treehouse
- Boathouse
- 19 Park support facility, reservable community space
- 20 Restroom
- 2 Picnic Shelters



#### Circulation



Primary Pedestrian Path
Secondary / Informal Walking Path
Bike Path
Connection to Existing Bike Trails
Maintenance / Emergency Vehicle Access
Railroad
Intersection Improvements
Boat and Kayak Route
Potential Rowing Route
Boat Access Point

On-site Parking

# Hydrology and Ecology





# Public Art Opportunities





**Environmental Art** 



Large Scale Land Art



Art Center and Maker Space



Cultural Art along Trails



Nature-Inspired Structures



### What can it look like?







Multi-use Lawn



Canopy Walk



Waterfront Plaza and Picnic Area



Outdoor Classroom



Kayak Launch





Nature Playground



Wetland, Fish Habitat and Boardwalk









- Emergency Boat Storage and Access
- 2 Managed Boat Ramp
- 3 Parking (ADA) and Stormwater Treatment
- Monona Boathouse
- (5) Kayak Launch
- 6 Public Upland Beach with Water Access
- Restrooms and Changing Rooms
- 8 Rain Garden
- Water Play

- 10 Lakefront Promenade
- Bike Lane
- Elevator Connection
- (B) Concession and Restrooms
- Event Stage
- (13) Waterfront Amphitheater
- (6) Accessible Ramp
- Water Terrace
-