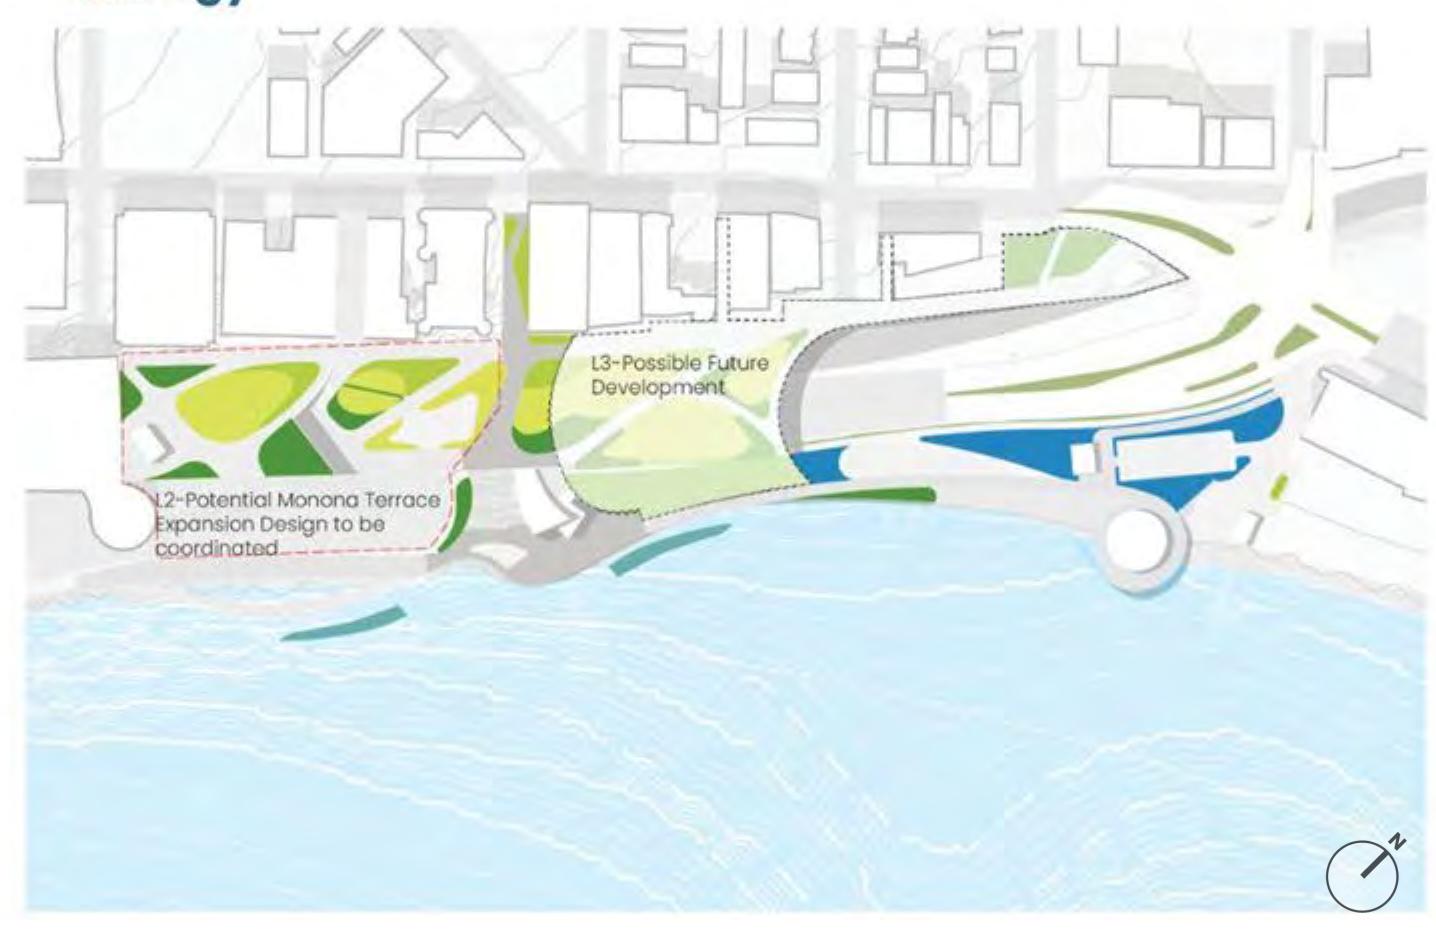

yak Launch





Nature Playground



Wetland, Fish Habitat and Boardwalk









- Emergency Boat Storage and Access
- 2 Managed Boat Ramp
- 3 Parking (ADA) and Stormwater Treatment
- Monona Boathouse
- (5) Kayak Launch
- 6 Public Upland Beach with Water Access
- Restrooms and Changing Rooms
- 8 Rain Garden
- Water Play

- 10 Lakefront Promenade
- Bike Lane
- Elevator Connection
- (B) Concession and Restrooms
- Event Stage
- (13) Waterfront Amphitheater
- (6) Accessible Ramp
- Water Terrace
- 18 Fishing Pier

- Flexible Lawn
- Lake Themed Adventure Playground
- E Wilson St Connection per City access easement
- E Wilson St Connection pending
- Green Roof and Outdoor Amenities
- Winter Garden

## Law Park Ledge

#### Circulation





# Hydrology and Ecology

#### Hydrology



#### Ecology









# Public Art Opportunities



Modern Art



Sculpture Garden



**Temporary Art Installations** 



Art with Play



Local Art Installation



## What can it look like?







Fishing Pier



Waterfront Amphitheater



Waterfront Promenade with Concesssion



**Upland Beach** 



Water Play