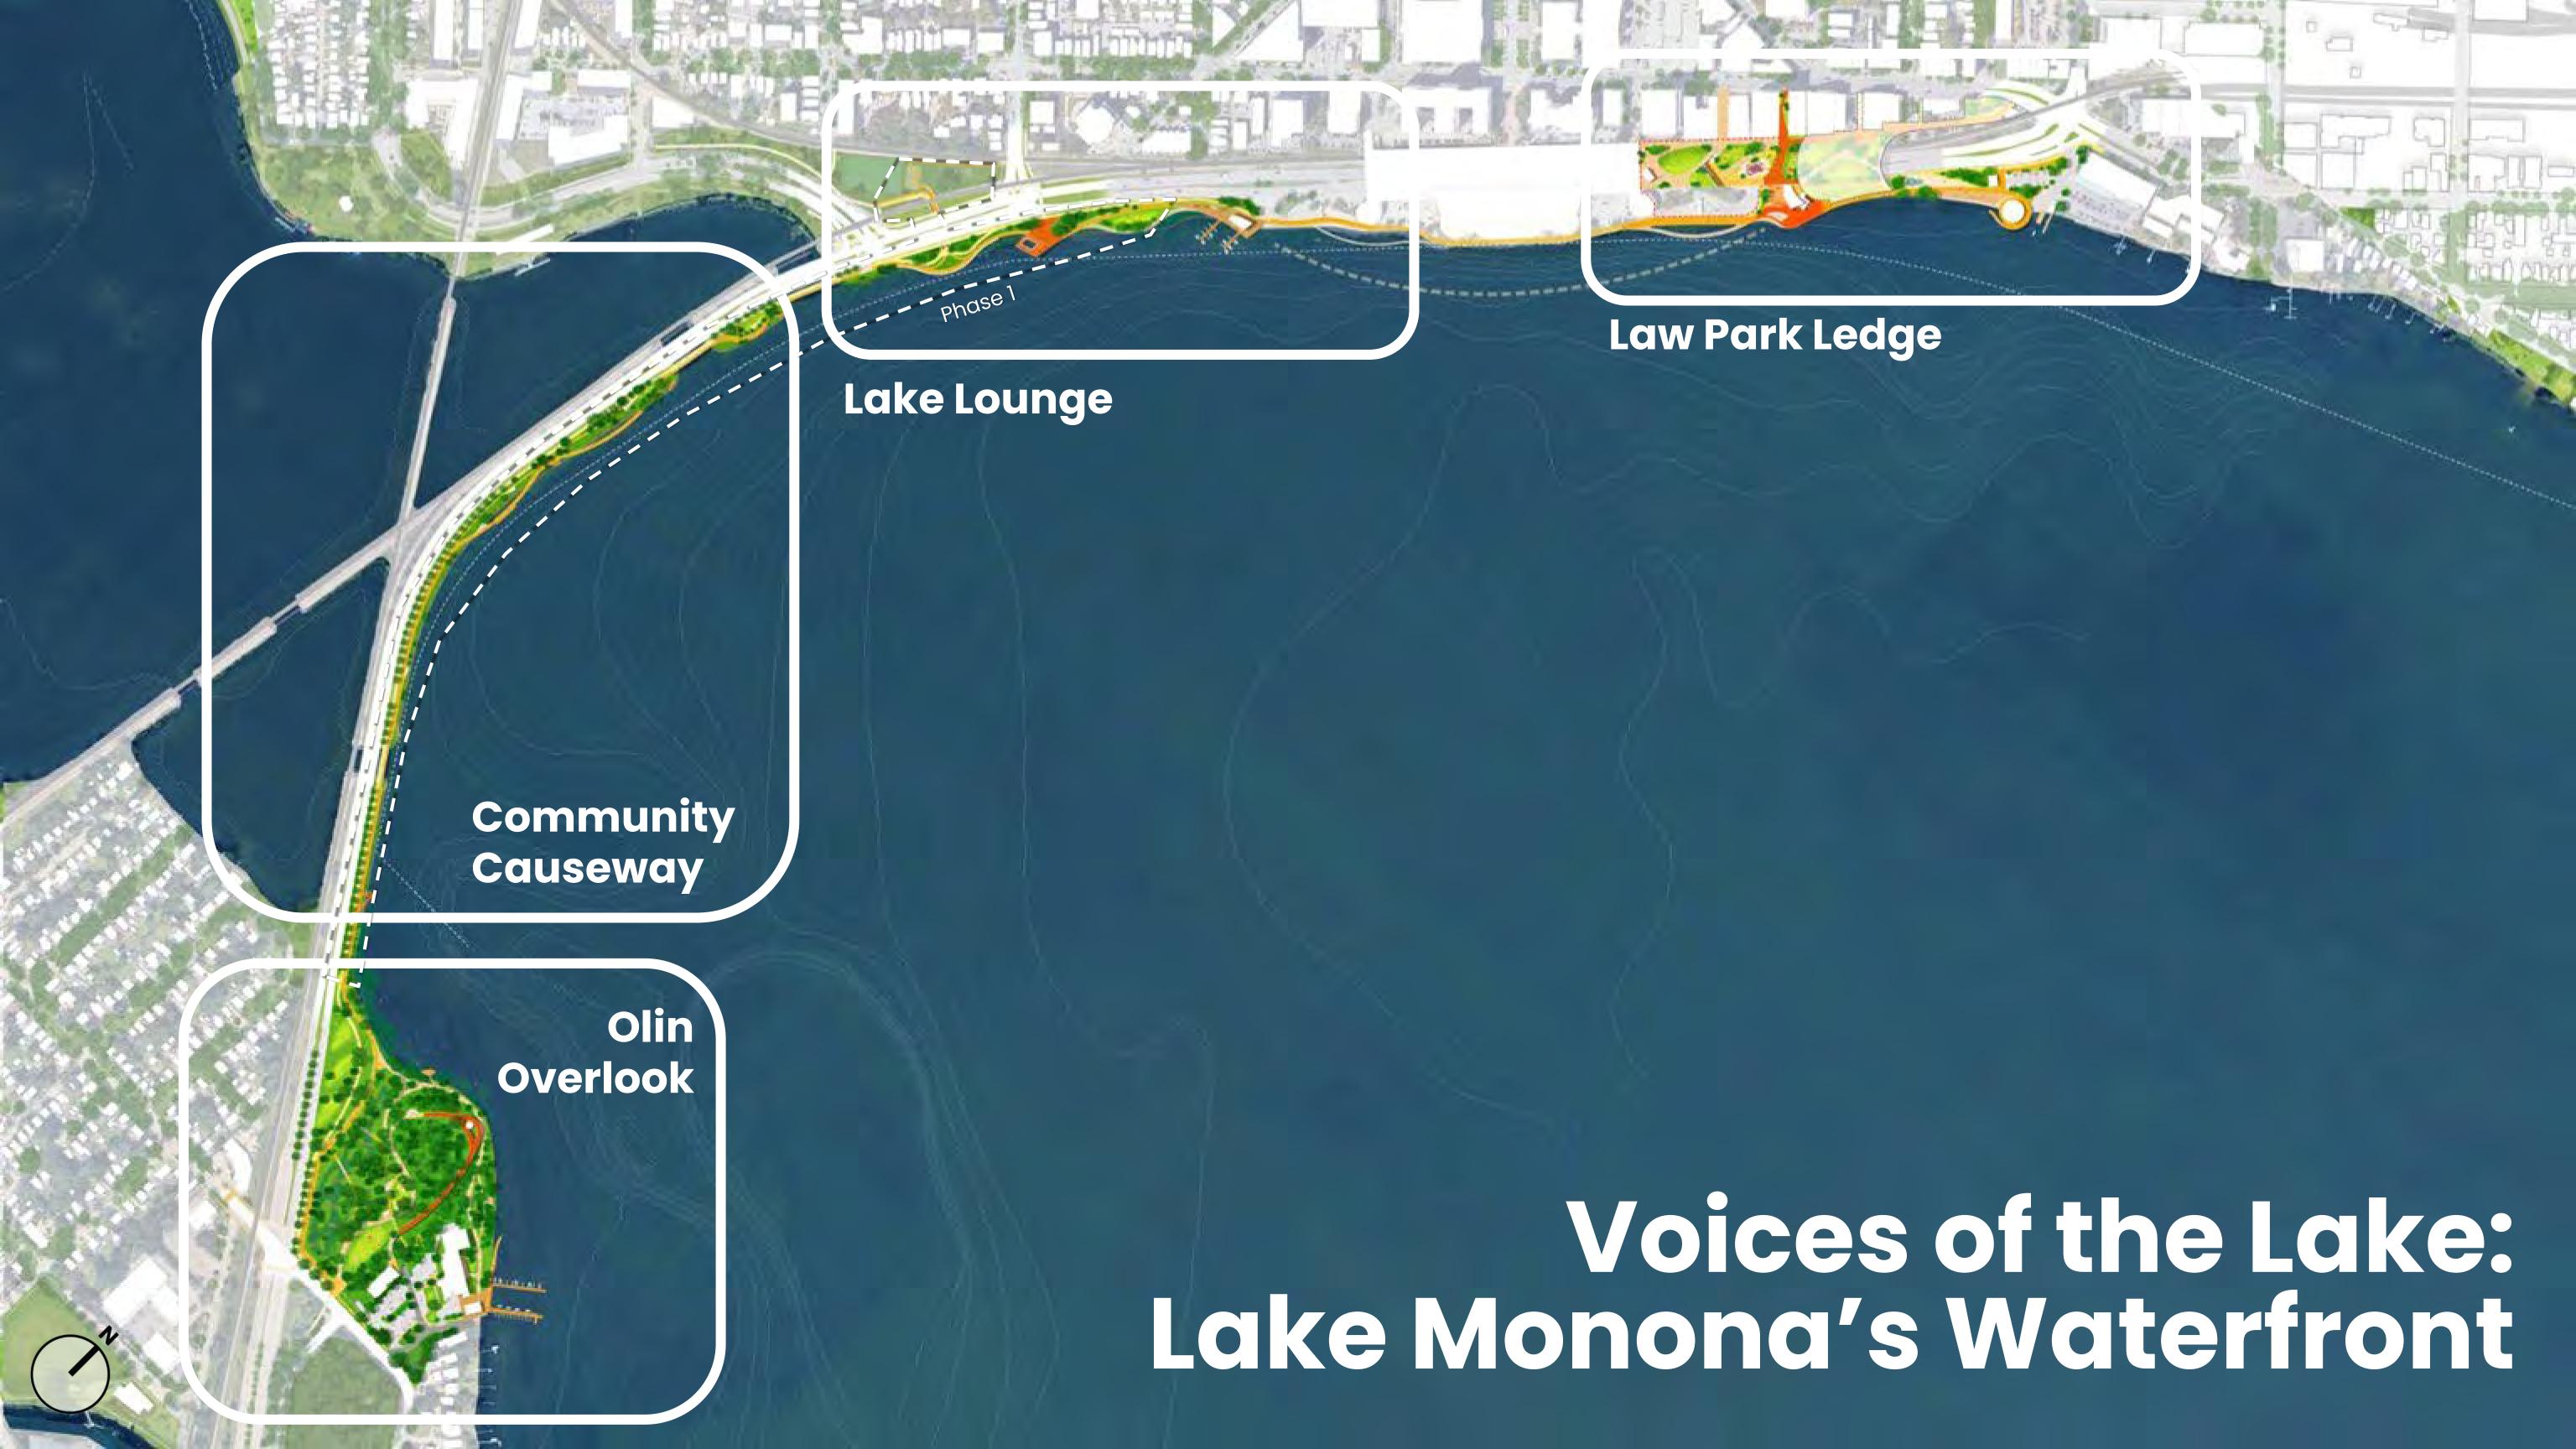

|



#### Voices of the Lake Monona's Waterfront **Guiding Principles**



Water Dialogue

Create a Living Edge along Lake Monona's Shoreline



Nature Dialogue

Inspire Generational Stewards



City Dialogue

A Place for All to Connect & **Be Connected** 



Community Dialogue

**Enhance Equitable** Access to Parks



Starting with the Sacred Voices



Culture Dialogue Architecture Dialogue

A Balanced Perspective

# Lake Monona Waterfront Master Plan







- Dedicated Bike Lane
- 2 Jogging Path
- **3** Walking Path
- Boardwalk (with seating along JND)
- Storage
- 6 Flexible Lawn
- Capital Overlook Seating Area

- Street Trees Preserving View Corridor towards the Capitol
- Bioswales & Rain Gardens
- Fishing Terrace
- John Nolen Drive Improvement
- Capitol View Plaza
- 13 Fishing Pier
- Wave Protected Fringe Wetland

# Community Causeway

#### Circulation



## Hydrology and Ecology



# Public Art Opportunities



**View Framing Art** 



Small Scale Eco Art



Sustainable Art



Kinetic Art



#### What can it look like?







Bioswale and Rain Garden



Wetland and Fish Habitat



Trail for All Speeds



Boardwalk



Fishing Terrace









- 1 Ice Walk
- 2 Fishing Pier
- Boat Vendor with Paddle Craft Livery
- A Rain Garden
- Floati