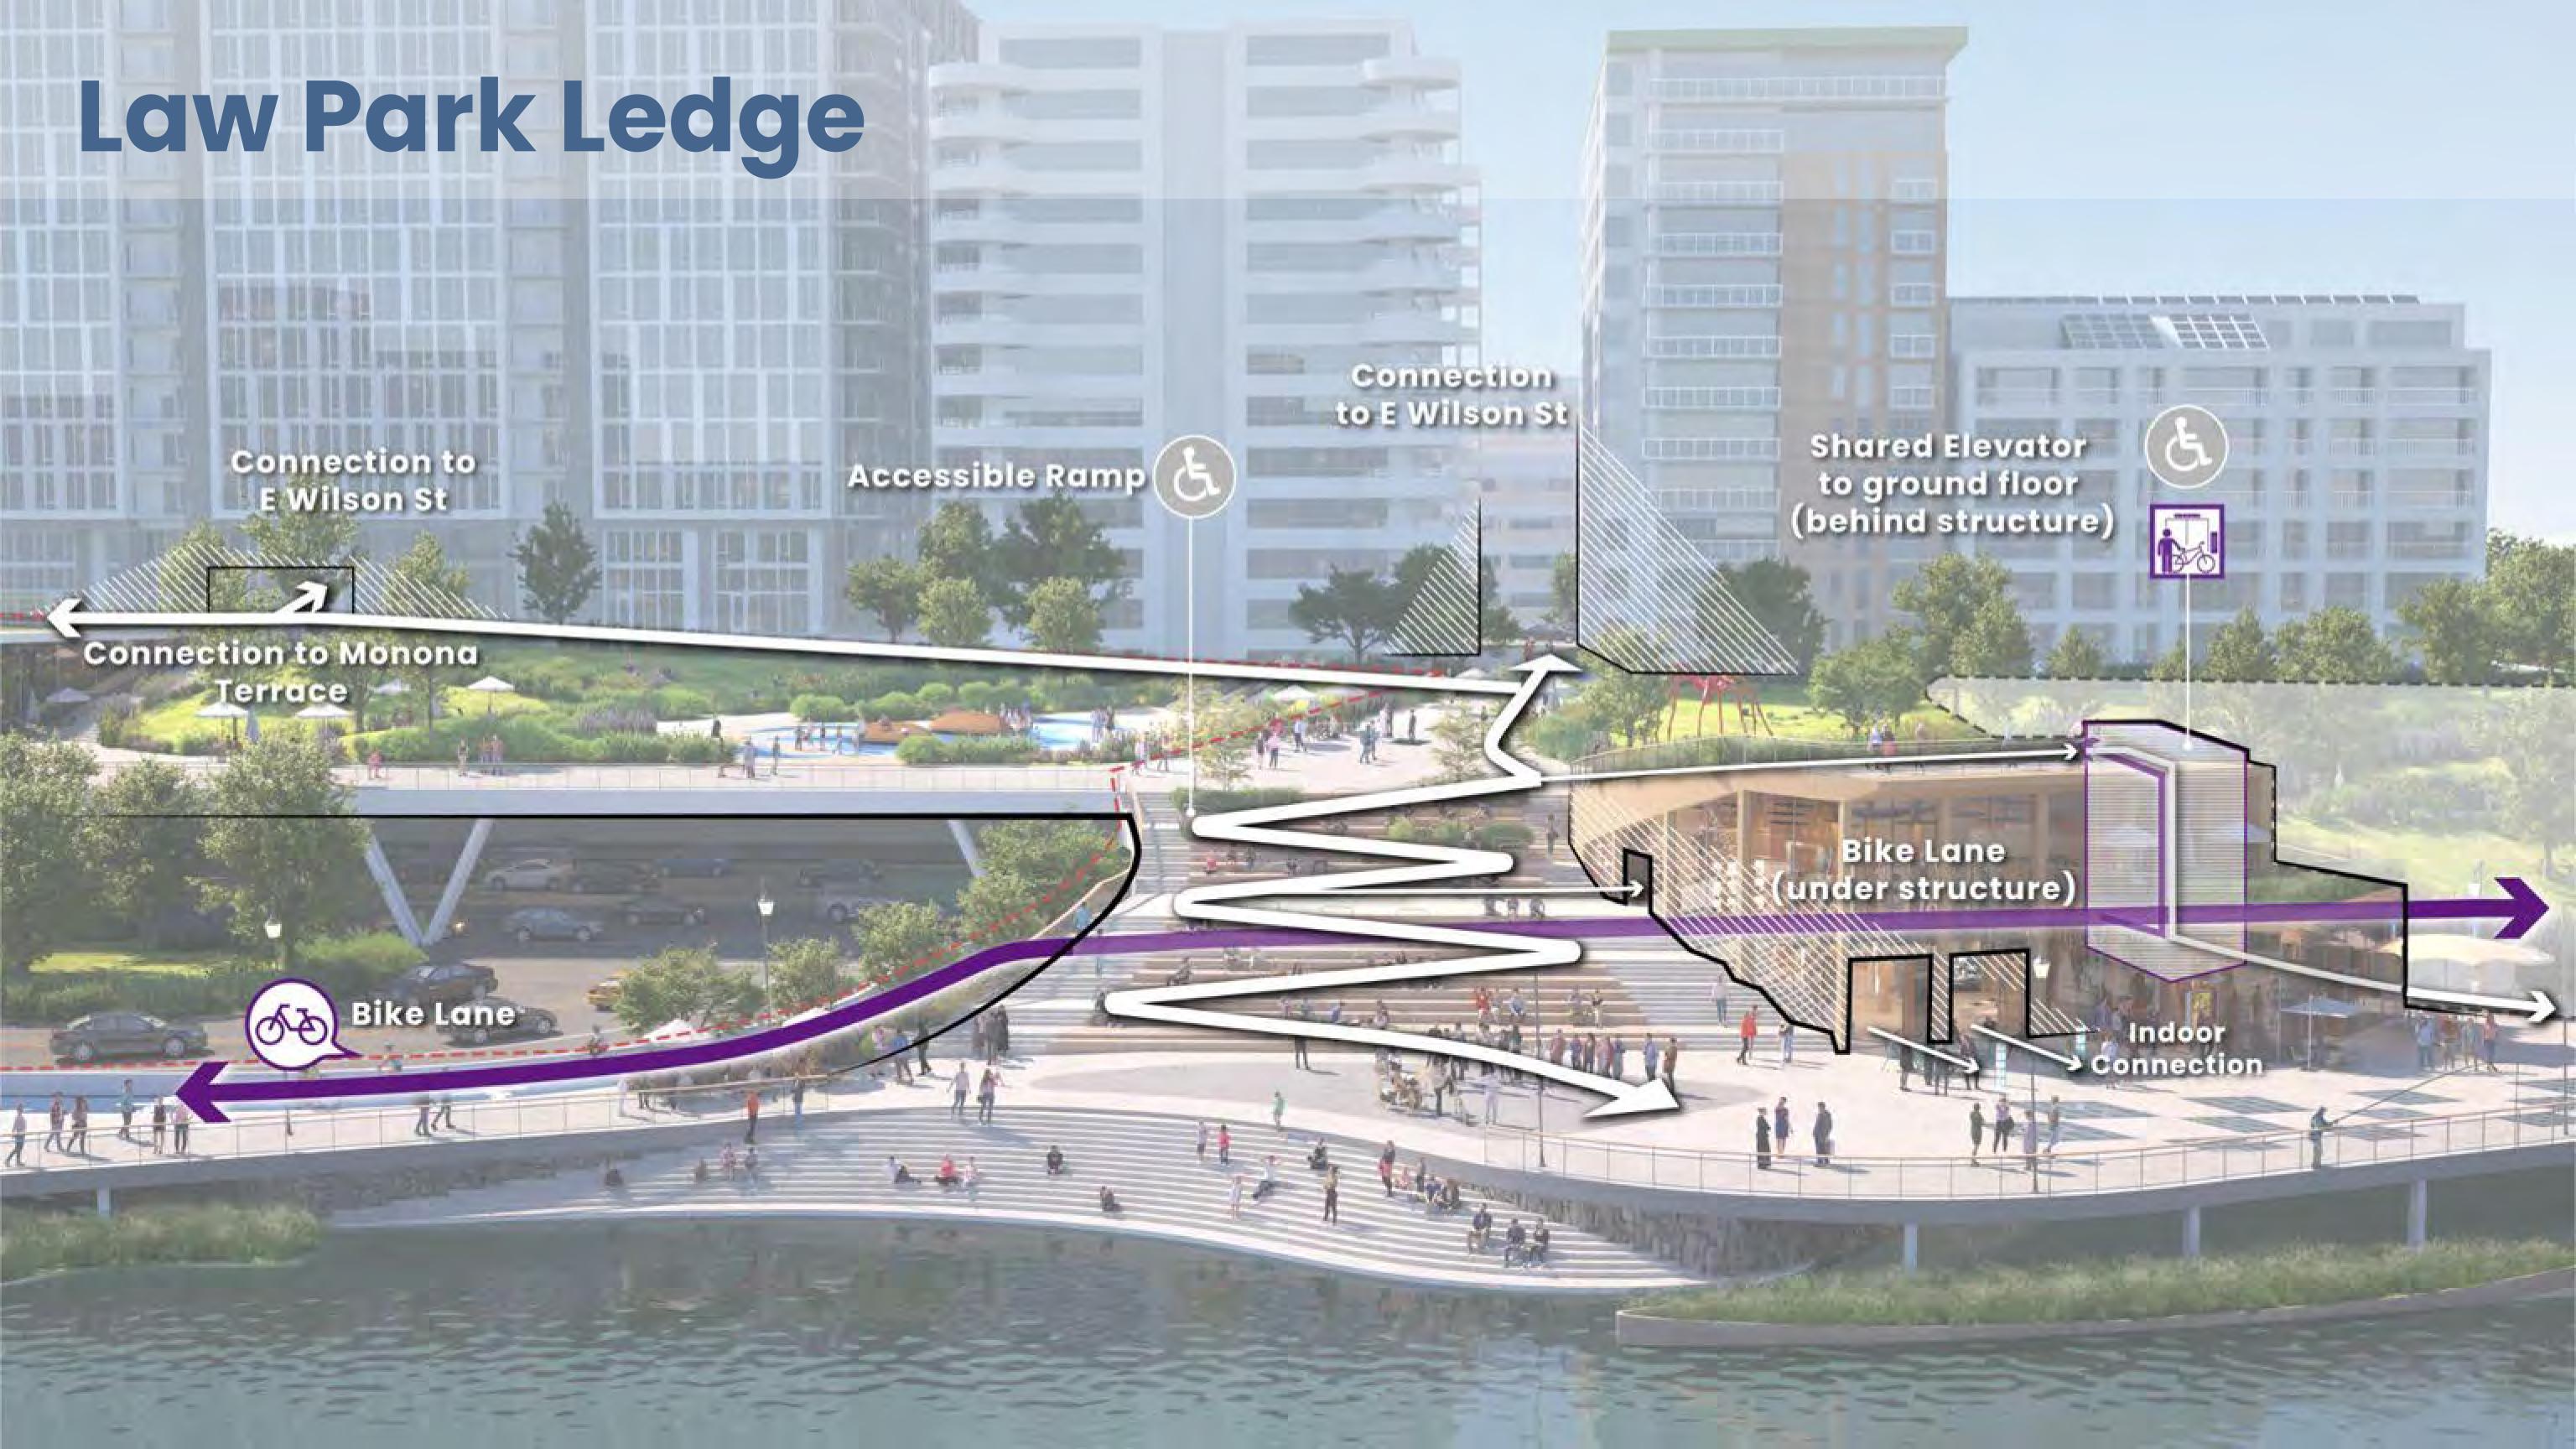

Waterfront Plaza and Picnic Area



Outdoor Classroom



Kayak Launch





Nature Playground



Wetland, Fish Habitat and Boardwalk









- Emergency Boat Storage and Access
- 2 Managed Boat Ramp
- 3 Parking (ADA) and Stormwater Treatment
- Monona Boathouse
- (5) Kayak Launch
- 6 Public Upland Beach with Water Access
- Restrooms and Changing Rooms
- 8 Rain Garden
- Water Play

- 10 Lakefront Promenade
- Bike Lane
- Elevator Connection
- (B) Concession and Restrooms
- Event Stage
- (13) Waterfront Amphitheater
- (6) Accessible Ramp
- Water Terrace
- 18 Fishing Pier

- Flexible Lawn
- Lake Themed Adventure Playground
- E Wilson St Connection per City access easement
- E Wilson St Connection pending
- Green Roof and Outdoor Amenities
- Winter Garden

## Law Park Ledge

#### Circulation





# Hydrology and Ecology

#### Hydrology



#### Ecology









# Public Art Opportunities



Modern Art



Sculpture Garden



**Temporary Art Installations** 



Art with Play



Local Art Installation



## What can it look like?







Fishing Pier



Waterfront Amphitheater



Waterfront Promenade with Concesssion



**Upland Beach** 



Water Play