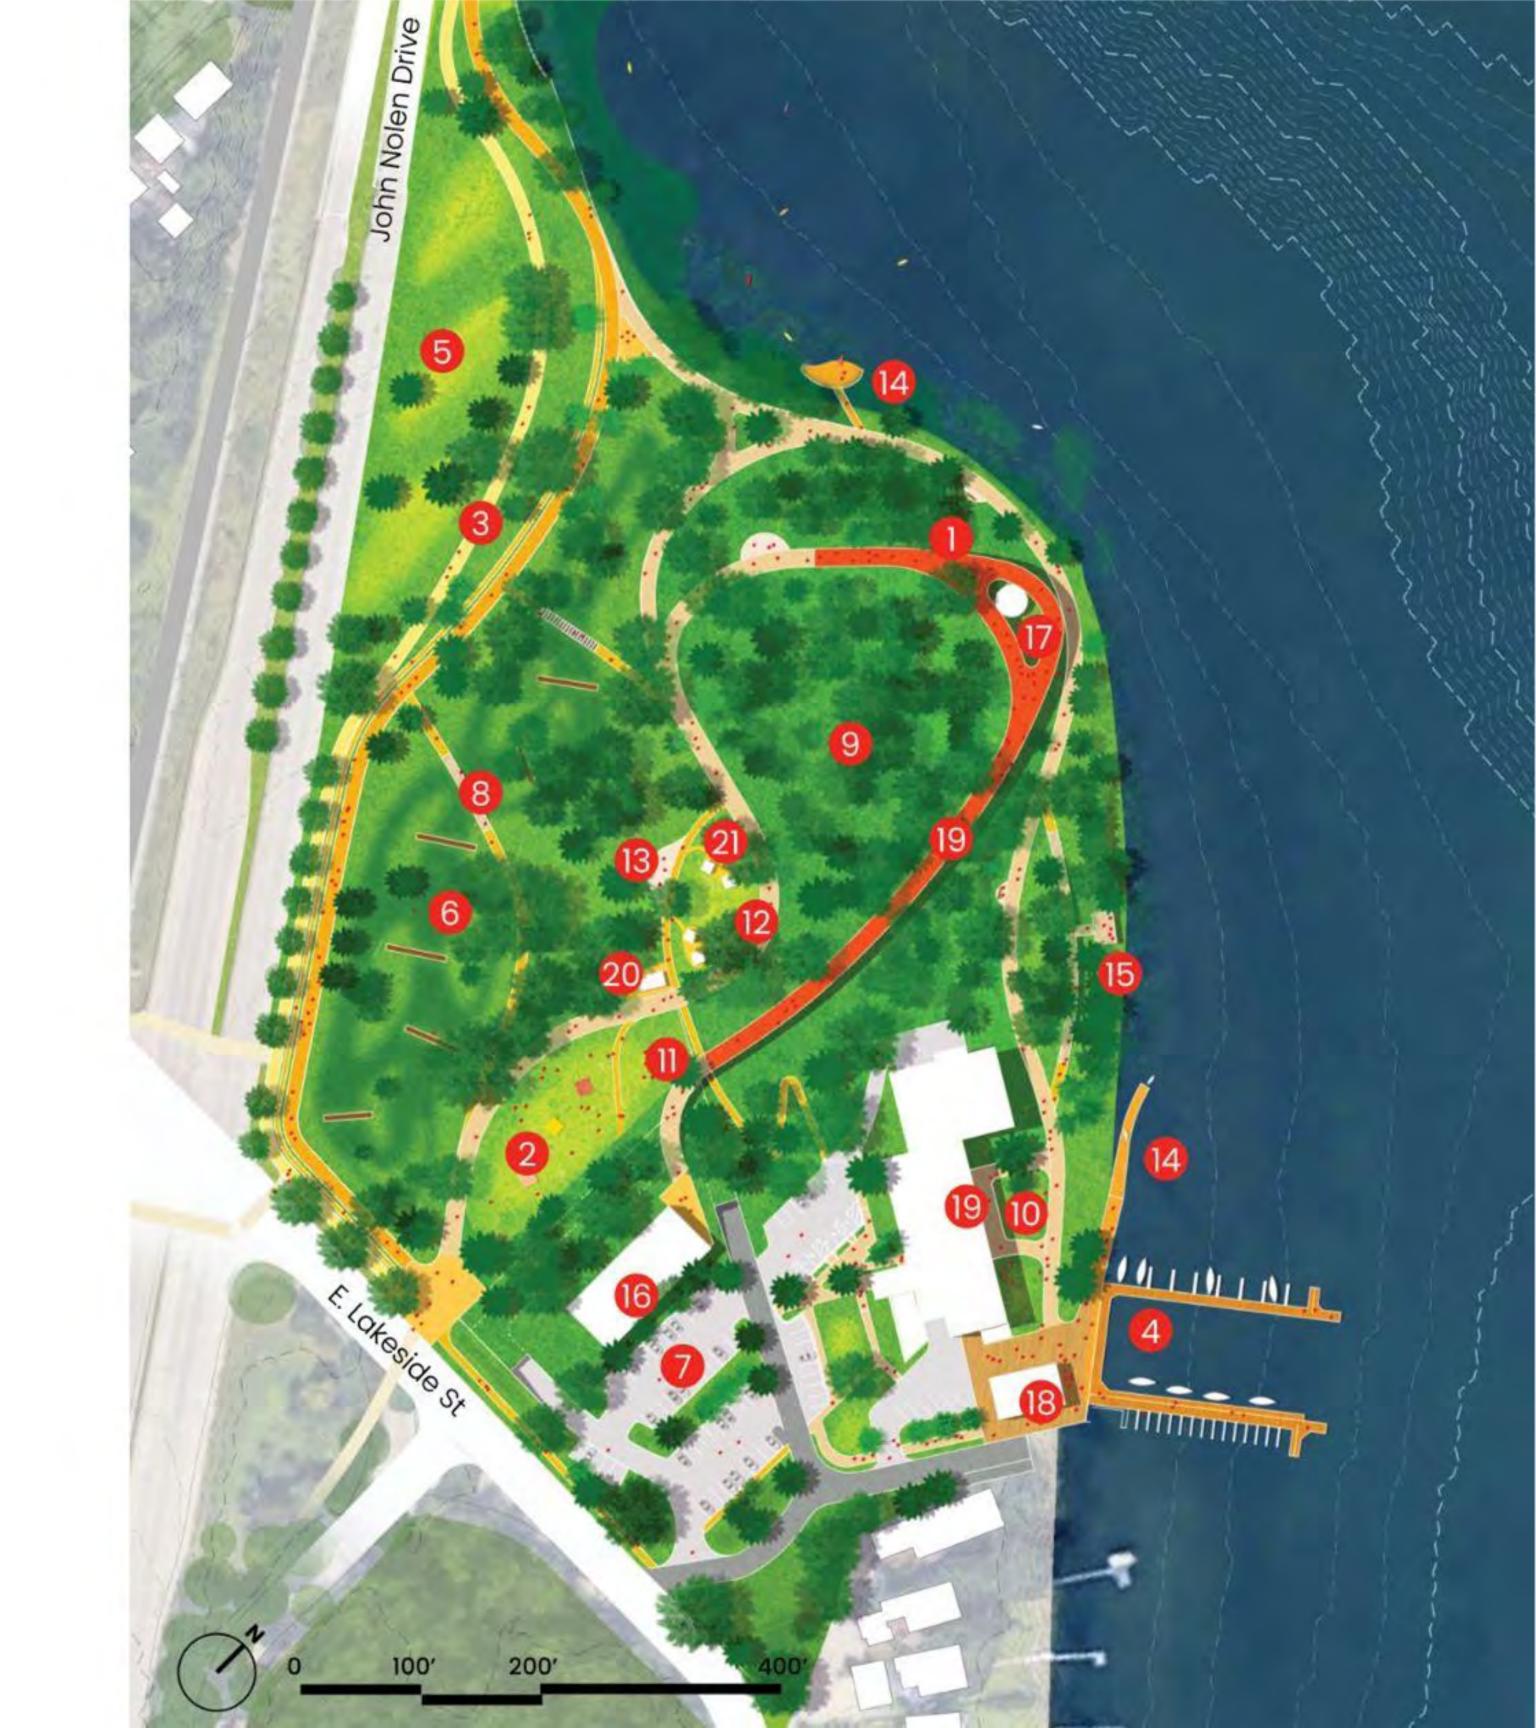

ign/Embedded Wayfinding



Sun Inspired Art





**Underpass Art** 



Light and Color Inspired Installations



#### What can it look like?





Arts and Lake View Swing Sets



Food Trucks



Underpass



Wetland, Fish Habitat and Boardwalk



**Boat Launch** 



Lakeside Gathering Place





#### Olin Overlook

- Canopy Walk
- 2 Event Lawn
- 3 Bike Lane
- Boat Dock
- 6 Landscape Berm for Noise Attenuation
- 6 Constructed Wet Mesic Prairie
- Permeable Parking & Stormwater Treatment
- 8 Boardwalk
- 9 Forest Restoration
- Waterfront Plaza
- Nature Playground
- Picnic Lawn
- 13 Play Feature / Art Installation
- (A) Kayak Launch
- 15 Overlook Deck
- 16 Nature Center / Art Studio
- Treehouse
- Boathouse
- 19 Park support facility, reservable community space
- 20 Restroom
- 2 Picnic Shelters



#### Circulation



Primary Pedestrian Path
Secondary / Informal Walking Path
Bike Path
Connection to Existing Bike Trails
Maintenance / Emergency Vehicle Access
Railroad
Intersection Improvements
Boat and Kayak Route
Potential Rowing Route
Boat Access Point

On-site Parking

# Hydrology and Ecology





# Public Art Opportunities





**Environmental Art** 



Large Scale Land Art



Art Center and Maker Space



Cultural Art along Trails



Nature-Inspired Structures



### What can it look like?







Multi-use Lawn



Canopy Walk



Waterfront Plaza and Picnic Area



Outdoor Classroom



Kayak Launch





Nature Playground



Wetland, Fish Habitat and Boardwalk









- Emergency Boat Storage and Access
- 2 Managed Boat Ramp
- 3 Parking (ADA) and Stormwater Treatment
- Monona Boa