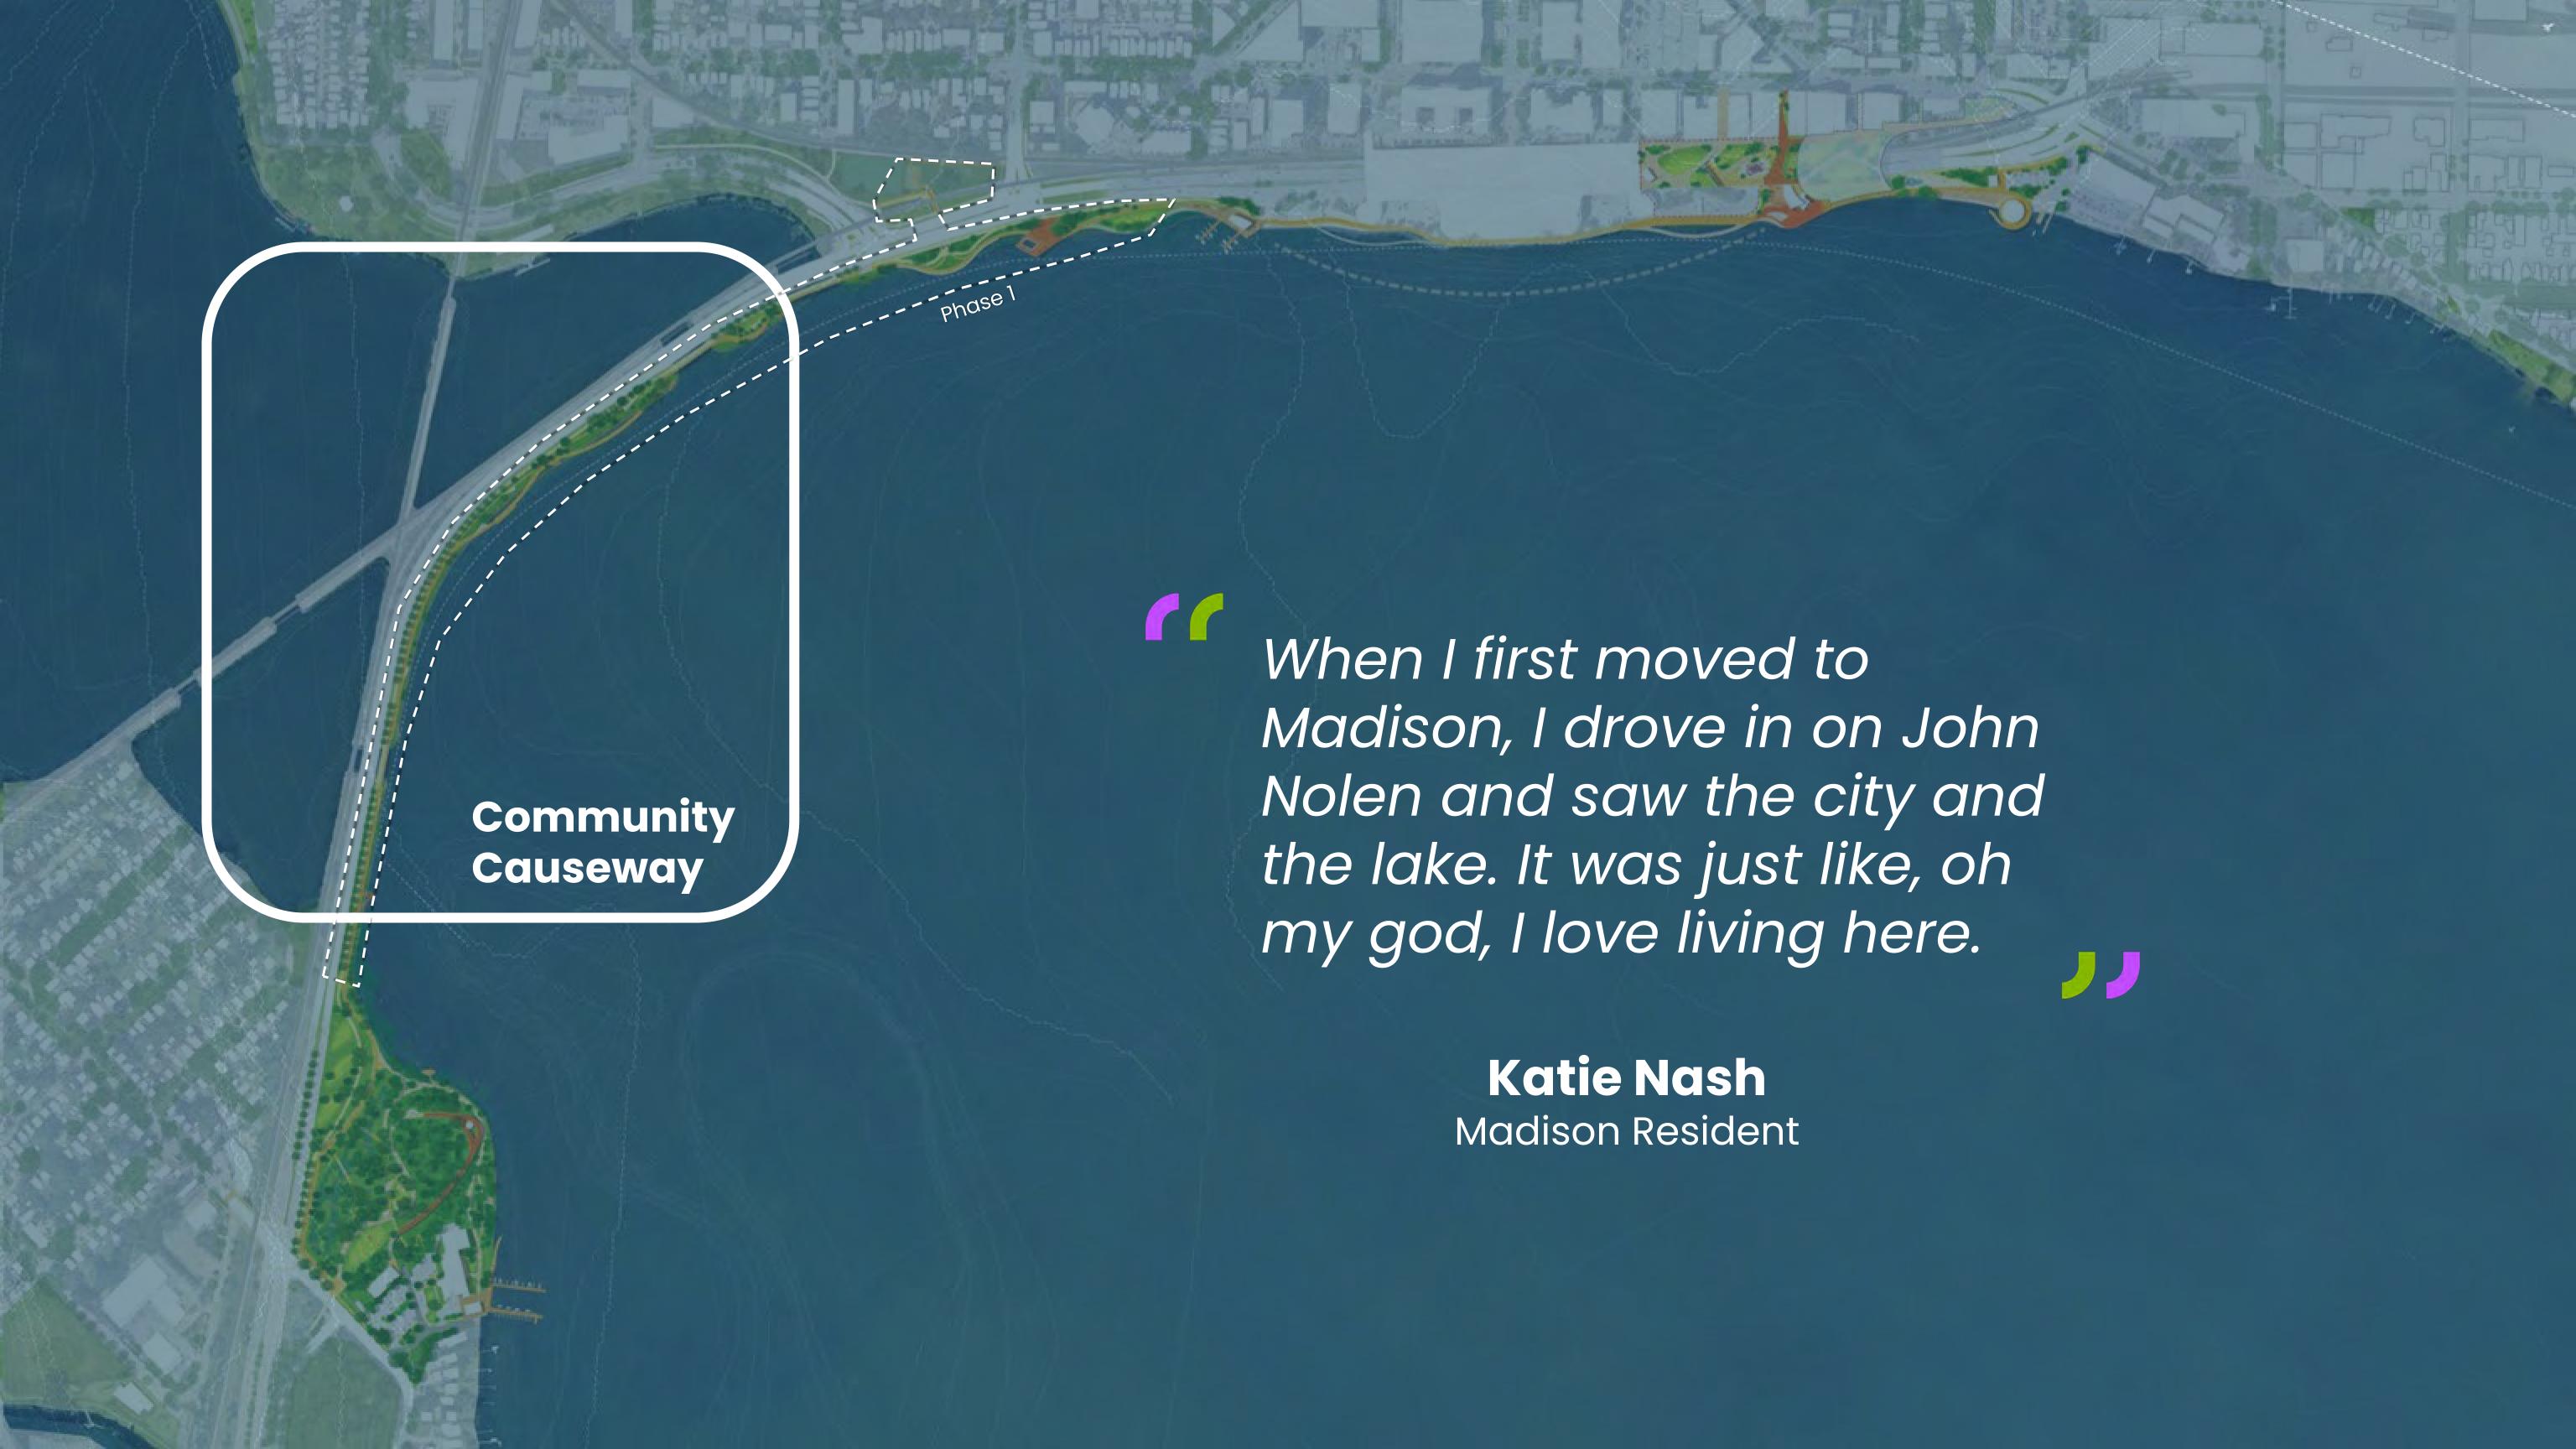

|



#### Voices of the Lake Monona's Waterfront **Guiding Principles**



Water Dialogue

Create a Living Edge along Lake Monona's Shoreline



Nature Dialogue

Inspire Generational Stewards



City Dialogue

A Place for All to Connect & **Be Connected** 



Community Dialogue

**Enhance Equitable** Access to Parks



Starting with the Sacred Voices



Culture Dialogue Architecture Dialogue

A Balanced Perspective

# Lake Monona Waterfront Master Plan







- Dedicated Bike Lane
- 2 Jogging Path
- **3** Walking Path
- Boardwalk (with seating along JND)
- Storage
- 6 Flexible Lawn
- Capital Overlook Seating Area

- Street Trees Preserving View Corridor towards the Capitol
- Bioswales & Rain Gardens
- Fishing Terrace
- John Nolen Drive Improvement
- Capitol View Plaza
- 13 Fishing Pier
- Wave Protected Fringe Wetland

# Community Causeway

#### Circulation



## Hydrology and Ecology



# Public Art Opportunities



**View Framing Art** 



Small Scale Eco Art



Sustainable Art



Kinetic Art



#### What can it look like?







Bioswale and Rain Garden



Wetland and Fish Habitat



Trail for All Speeds



Boardwalk



Fishing Terrace









- 1 Ice Walk
- 2 Fishing Pier
- Boat Vendor with Paddle Craft Livery
- A Rain Garden
- Floating