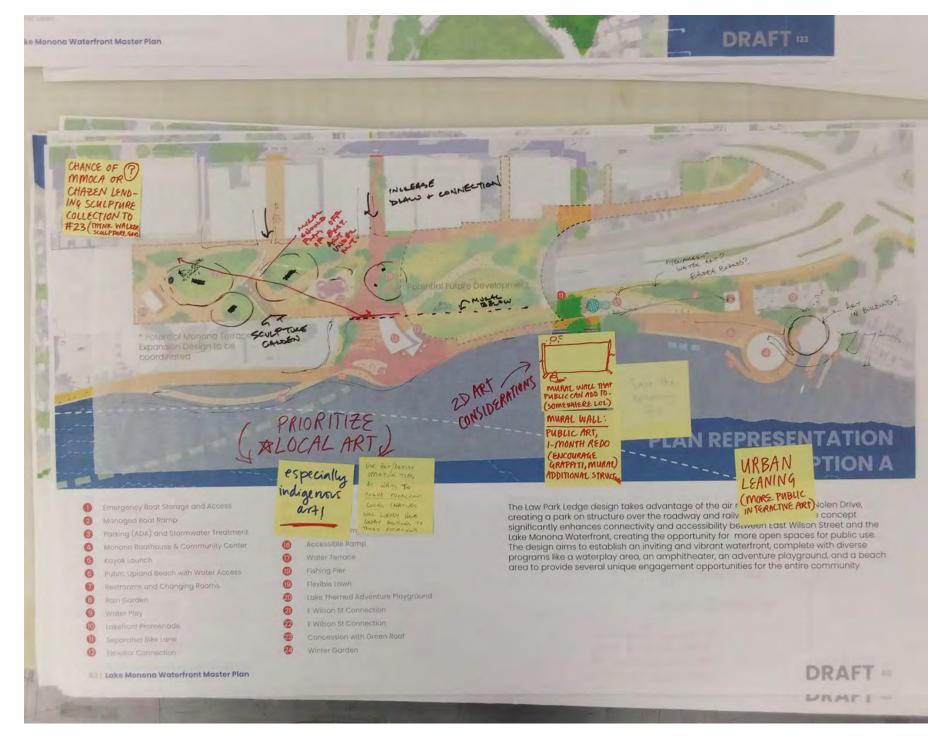

#### Master Plan - Definition

- •Are dynamic long-term planning documents that provide a framework for future site development and improvements.
- Embody community goals for the planning area and establish the spatial layout of desired amenities.
- •Are conceptual in nature. The identified improvements and amenities require further design development and public and regulatory review prior to implementation.