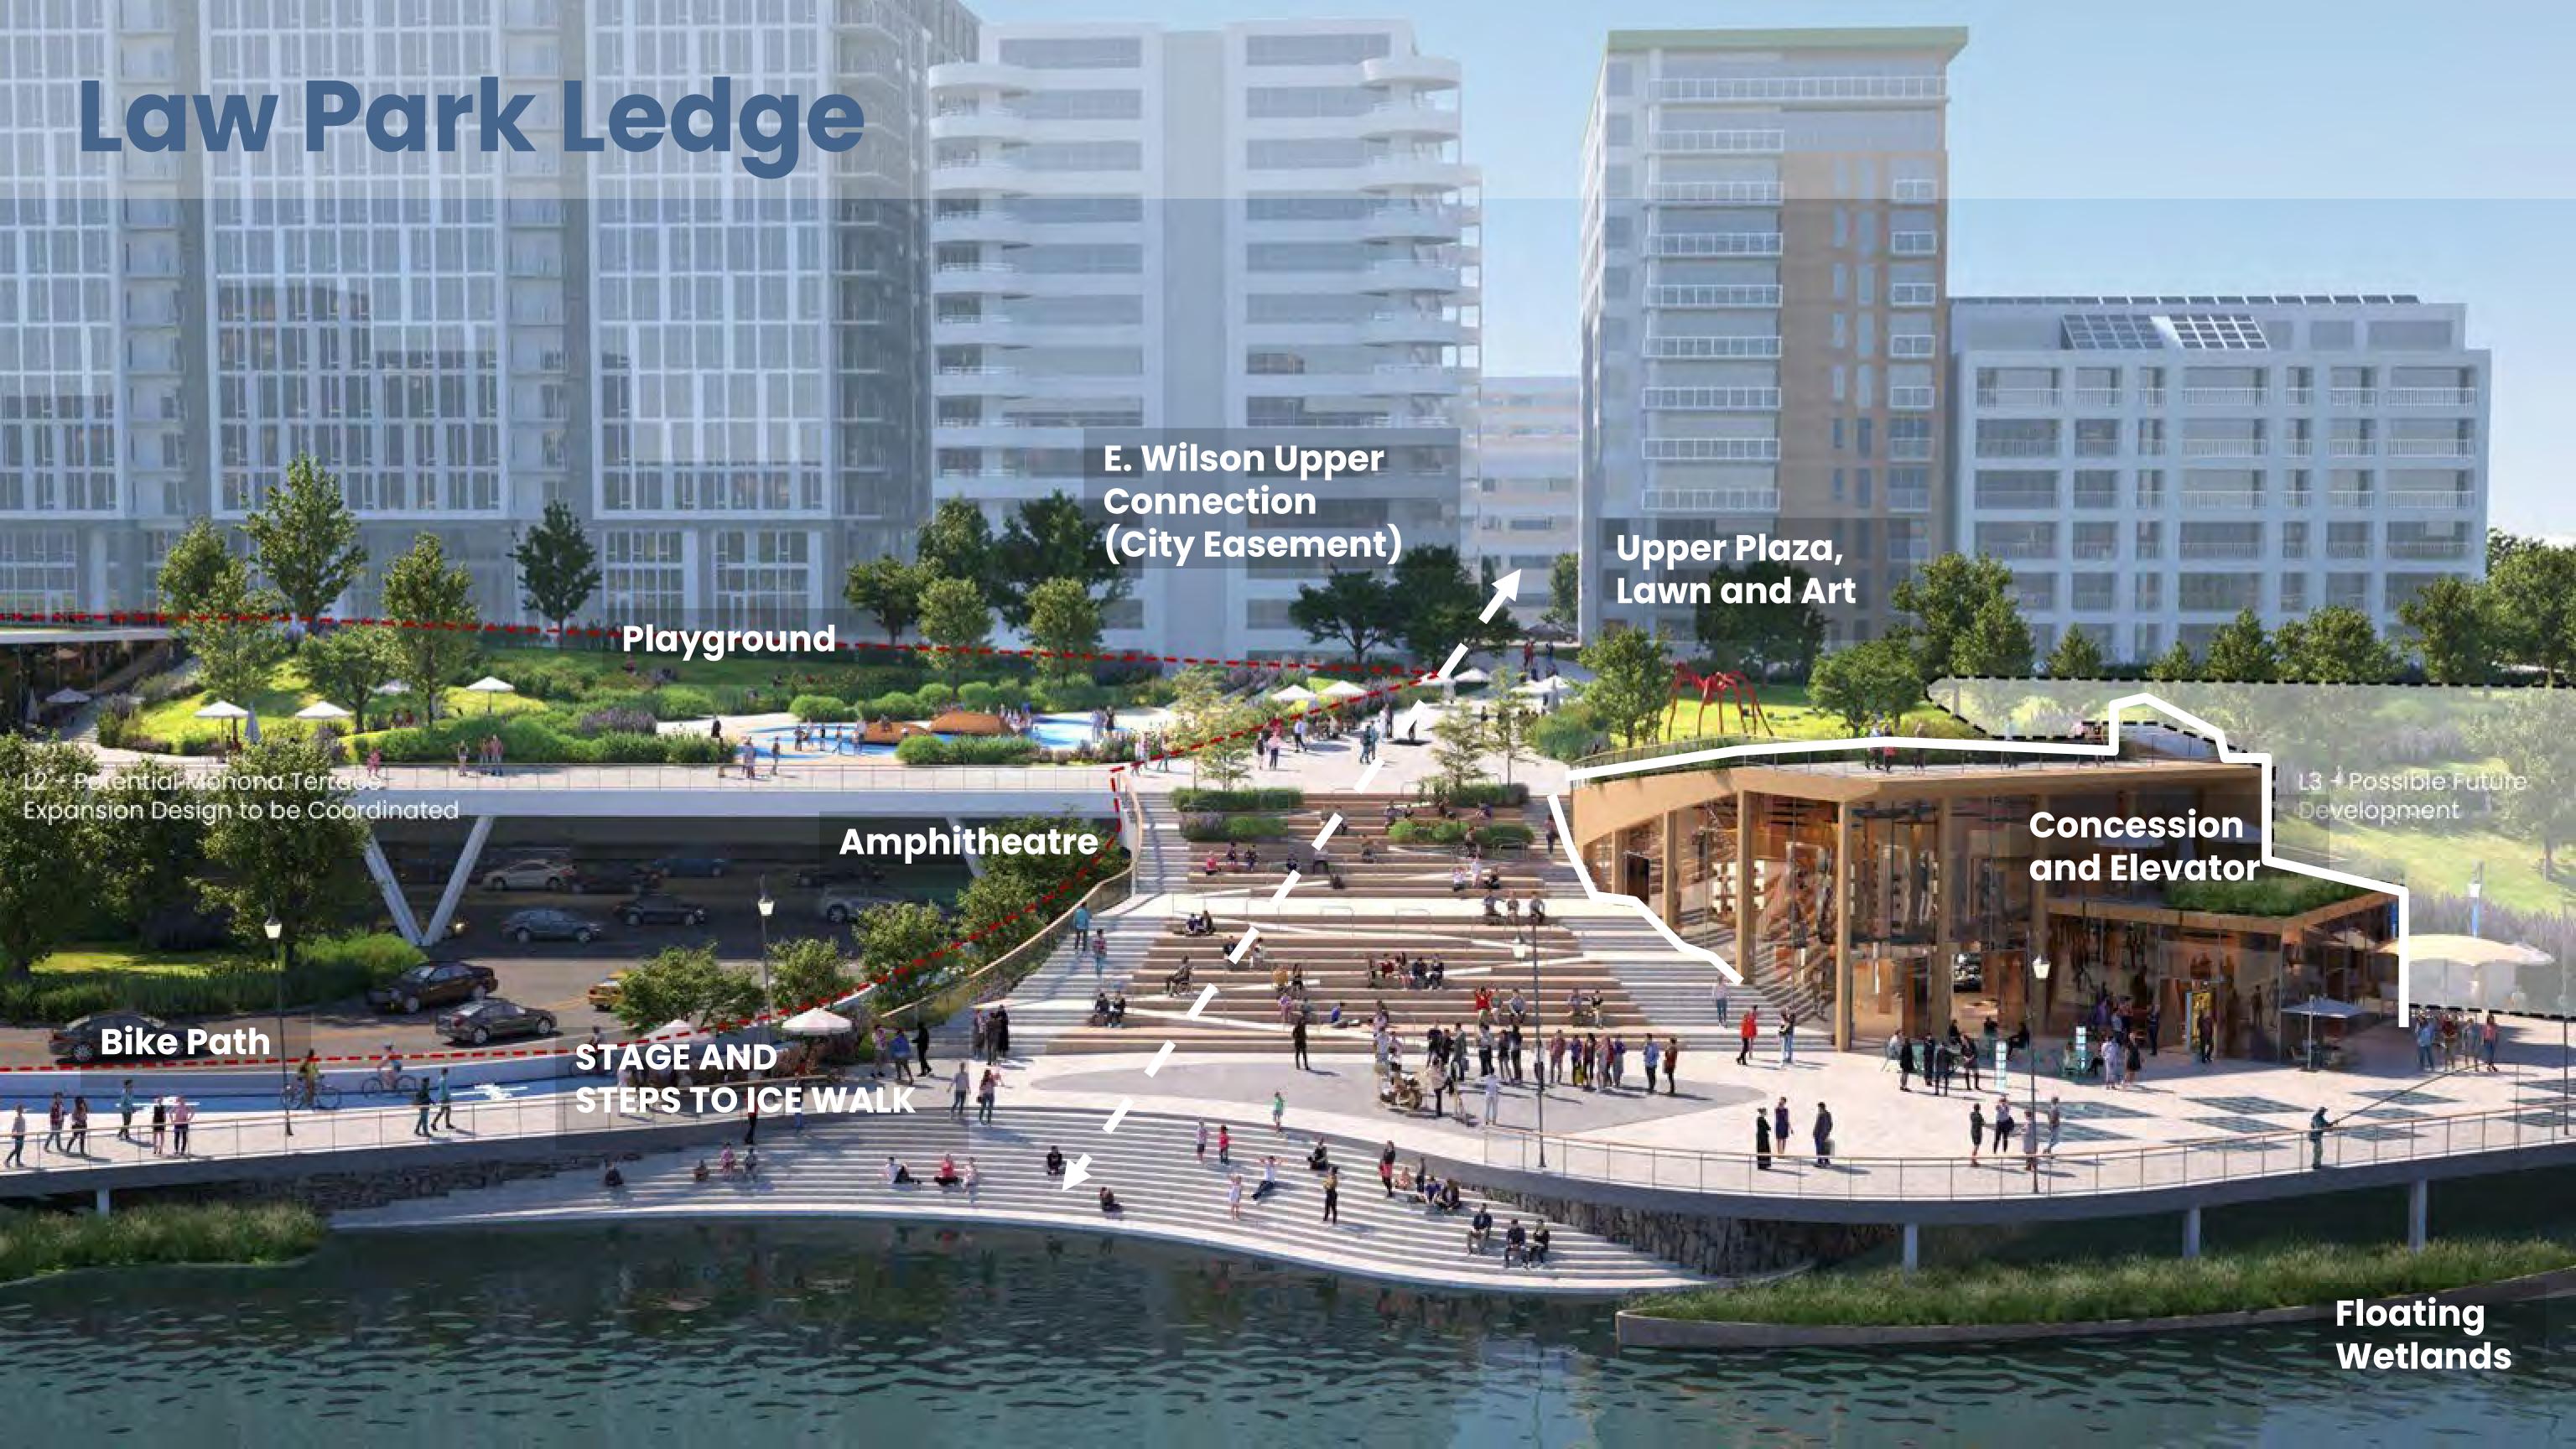

n Garden
- Water Play

- 10 Lakefront Promenade
- Bike Lane
- Elevator Connection
- (B) Concession and Restrooms
- Event Stage
- (13) Waterfront Amphitheater
- (6) Accessible Ramp
- Water Terrace
- 18 Fishing Pier

- Flexible Lawn
- Lake Themed Adventure Playground
- E Wilson St Connection per City access easement
- E Wilson St Connection pending
- Green Roof and Outdoor Amenities
- Winter Garden

## Law Park Ledge

#### Circulation





# Hydrology and Ecology

#### Hydrology



#### Ecology









# Public Art Opportunities



Modern Art



Sculpture Garden



**Temporary Art Installations** 



Art with Play



Local Art Installation



## What can it look like?







Fishing Pier



Waterfront Amphitheater



Waterfront Promenade with Concesssion



**Upland Beach** 



Water Play