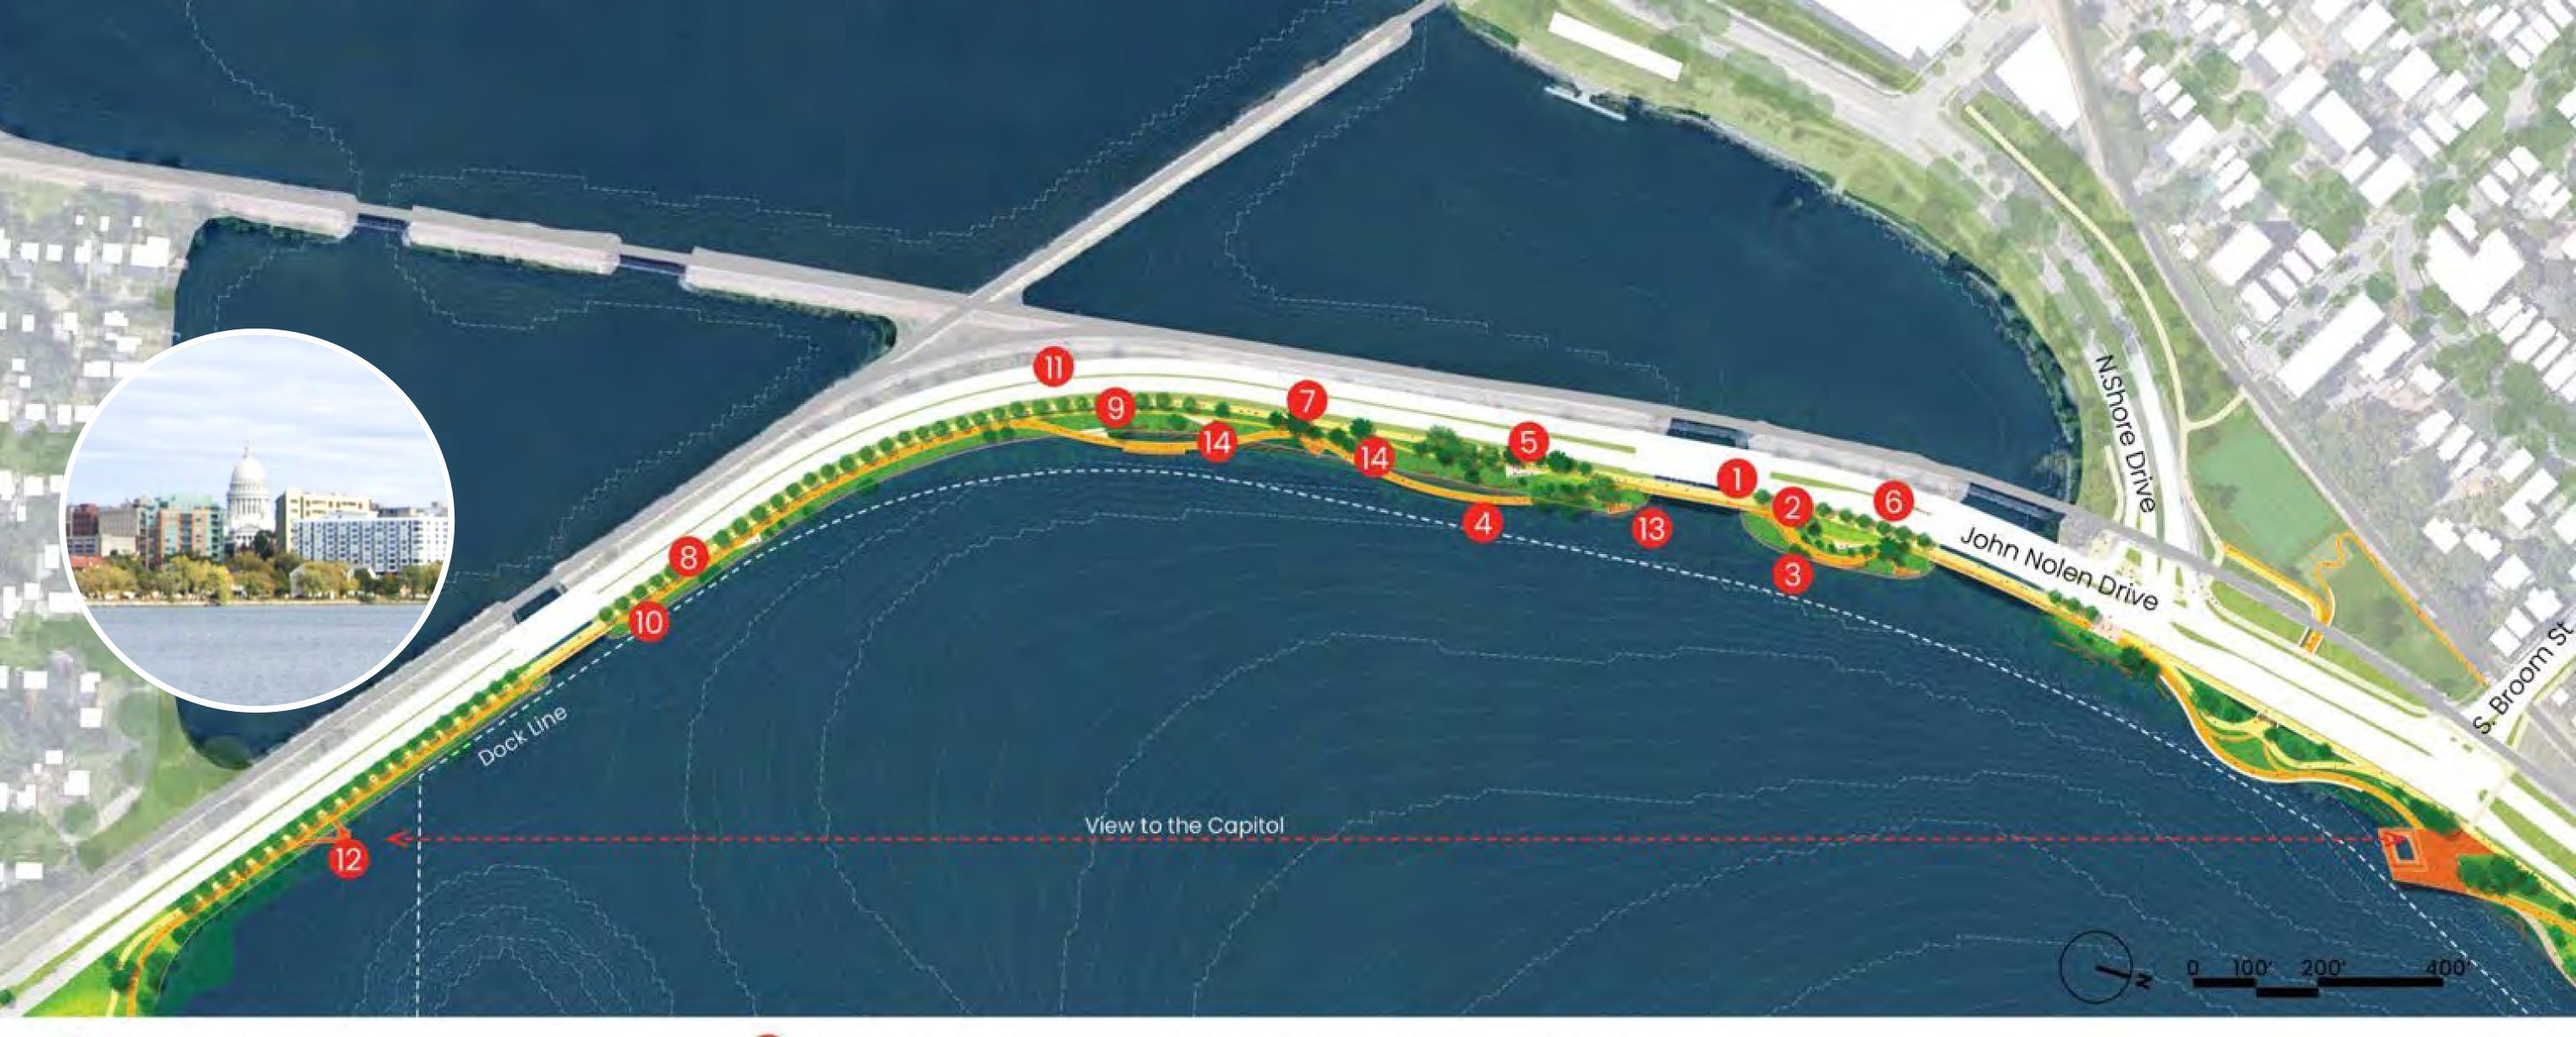

|



#### Voices of the Lake Monona's Waterfront **Guiding Principles**



Water Dialogue

Create a Living Edge along Lake Monona's Shoreline



Nature Dialogue

Inspire Generational Stewards



City Dialogue

A Place for All to Connect & **Be Connected** 



Community Dialogue

**Enhance Equitable** Access to Parks



Starting with the Sacred Voices



Culture Dialogue Architecture Dialogue

A Balanced Perspective

# Lake Monona Waterfront Master Plan







- Dedicated Bike Lane
- 2 Jogging Path
- **3** Walking Path
- Boardwalk (with seating along JND)
- Storage
- 6 Flexible Lawn
- Capital Overlook Seating Area

- Street Trees Preserving View Corridor towards the Capitol
- Bioswales & Rain Gardens
- Fishing Terrace
- John Nolen Drive Improvement
- Capitol View Plaza
- 13 Fishing Pier
- Wave Protected Fringe Wetland

# Community Causeway

#### Circulation



## Hydrology and Ecology



# Public Art Opportunities



**View Framing Art** 



Small Scale Eco Art



Sustainable Art



Kinetic Art



#### What can it look like?







Bioswale and Rain Garden



Wetland and Fish Habitat



Trail for All Speeds



Boardwalk



Fishing Terrace









- 1 Ice Walk
- 2 Fishing Pier
- Boat Vendor with Paddle Craft Livery
- A Rain Garden
- Floating P