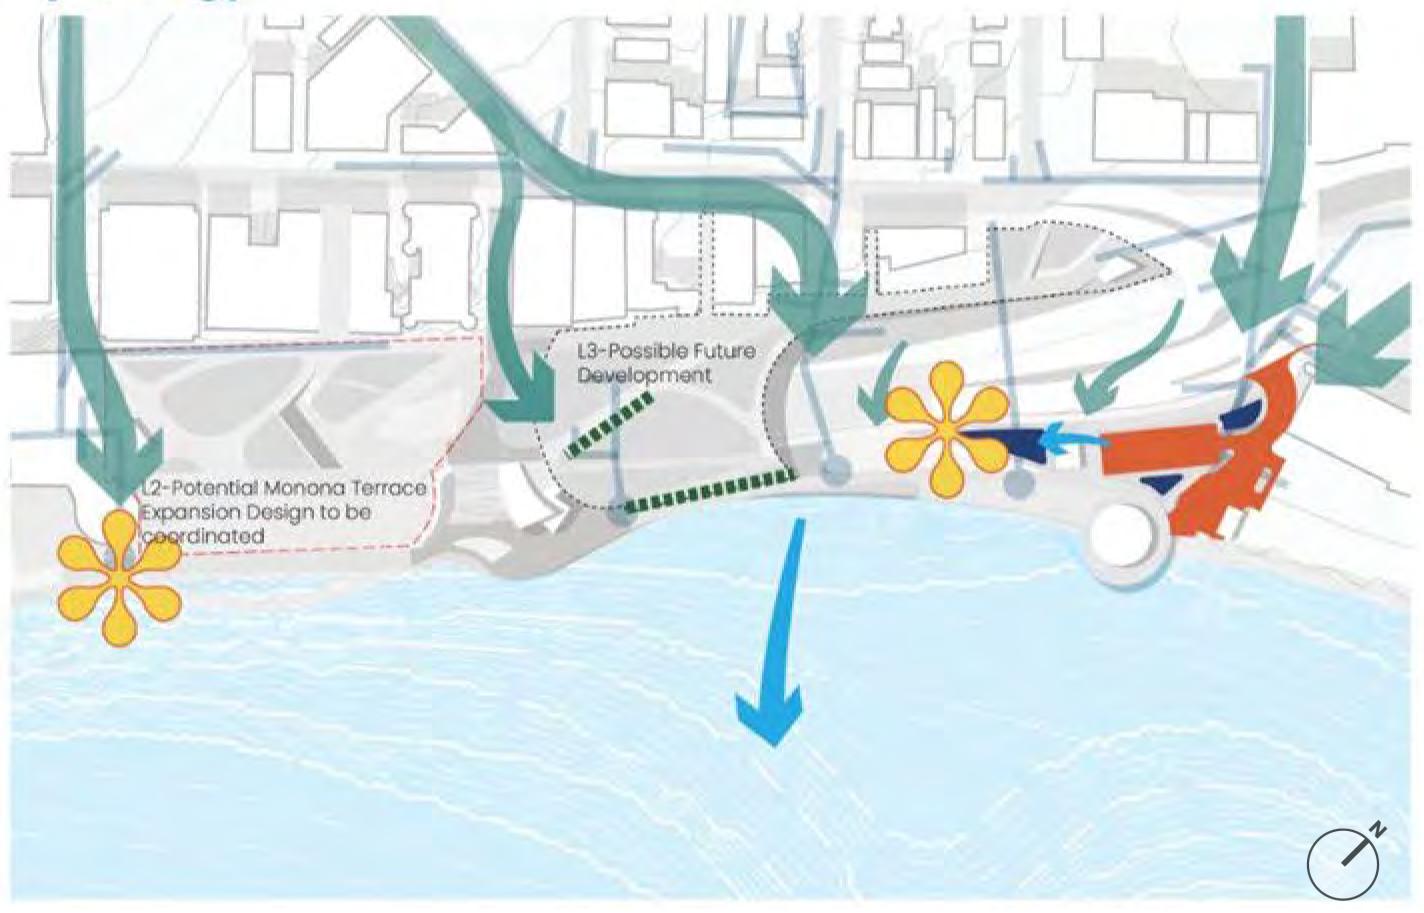

Classroom



Kayak Launch





Nature Playground



Wetland, Fish Habitat and Boardwalk









- Emergency Boat Storage and Access
- 2 Managed Boat Ramp
- 3 Parking (ADA) and Stormwater Treatment
- Monona Boathouse
- (5) Kayak Launch
- 6 Public Upland Beach with Water Access
- Restrooms and Changing Rooms
- 8 Rain Garden
- Water Play

- 10 Lakefront Promenade
- Bike Lane
- Elevator Connection
- (B) Concession and Restrooms
- Event Stage
- (13) Waterfront Amphitheater
- (6) Accessible Ramp
- Water Terrace
- 18 Fishing Pier

- Flexible Lawn
- Lake Themed Adventure Playground
- E Wilson St Connection per City access easement
- E Wilson St Connection pending
- Green Roof and Outdoor Amenities
- Winter Garden

## Law Park Ledge

#### Circulation





# Hydrology and Ecology

#### Hydrology



#### Ecology









# Public Art Opportunities



Modern Art



Sculpture Garden



**Temporary Art Installations** 



Art with Play



Local Art Installation



## What can it look like?







Fishing Pier



Waterfront Amphitheater



Waterfront Promenade with Concesssion



**Upland Beach** 



Water Play