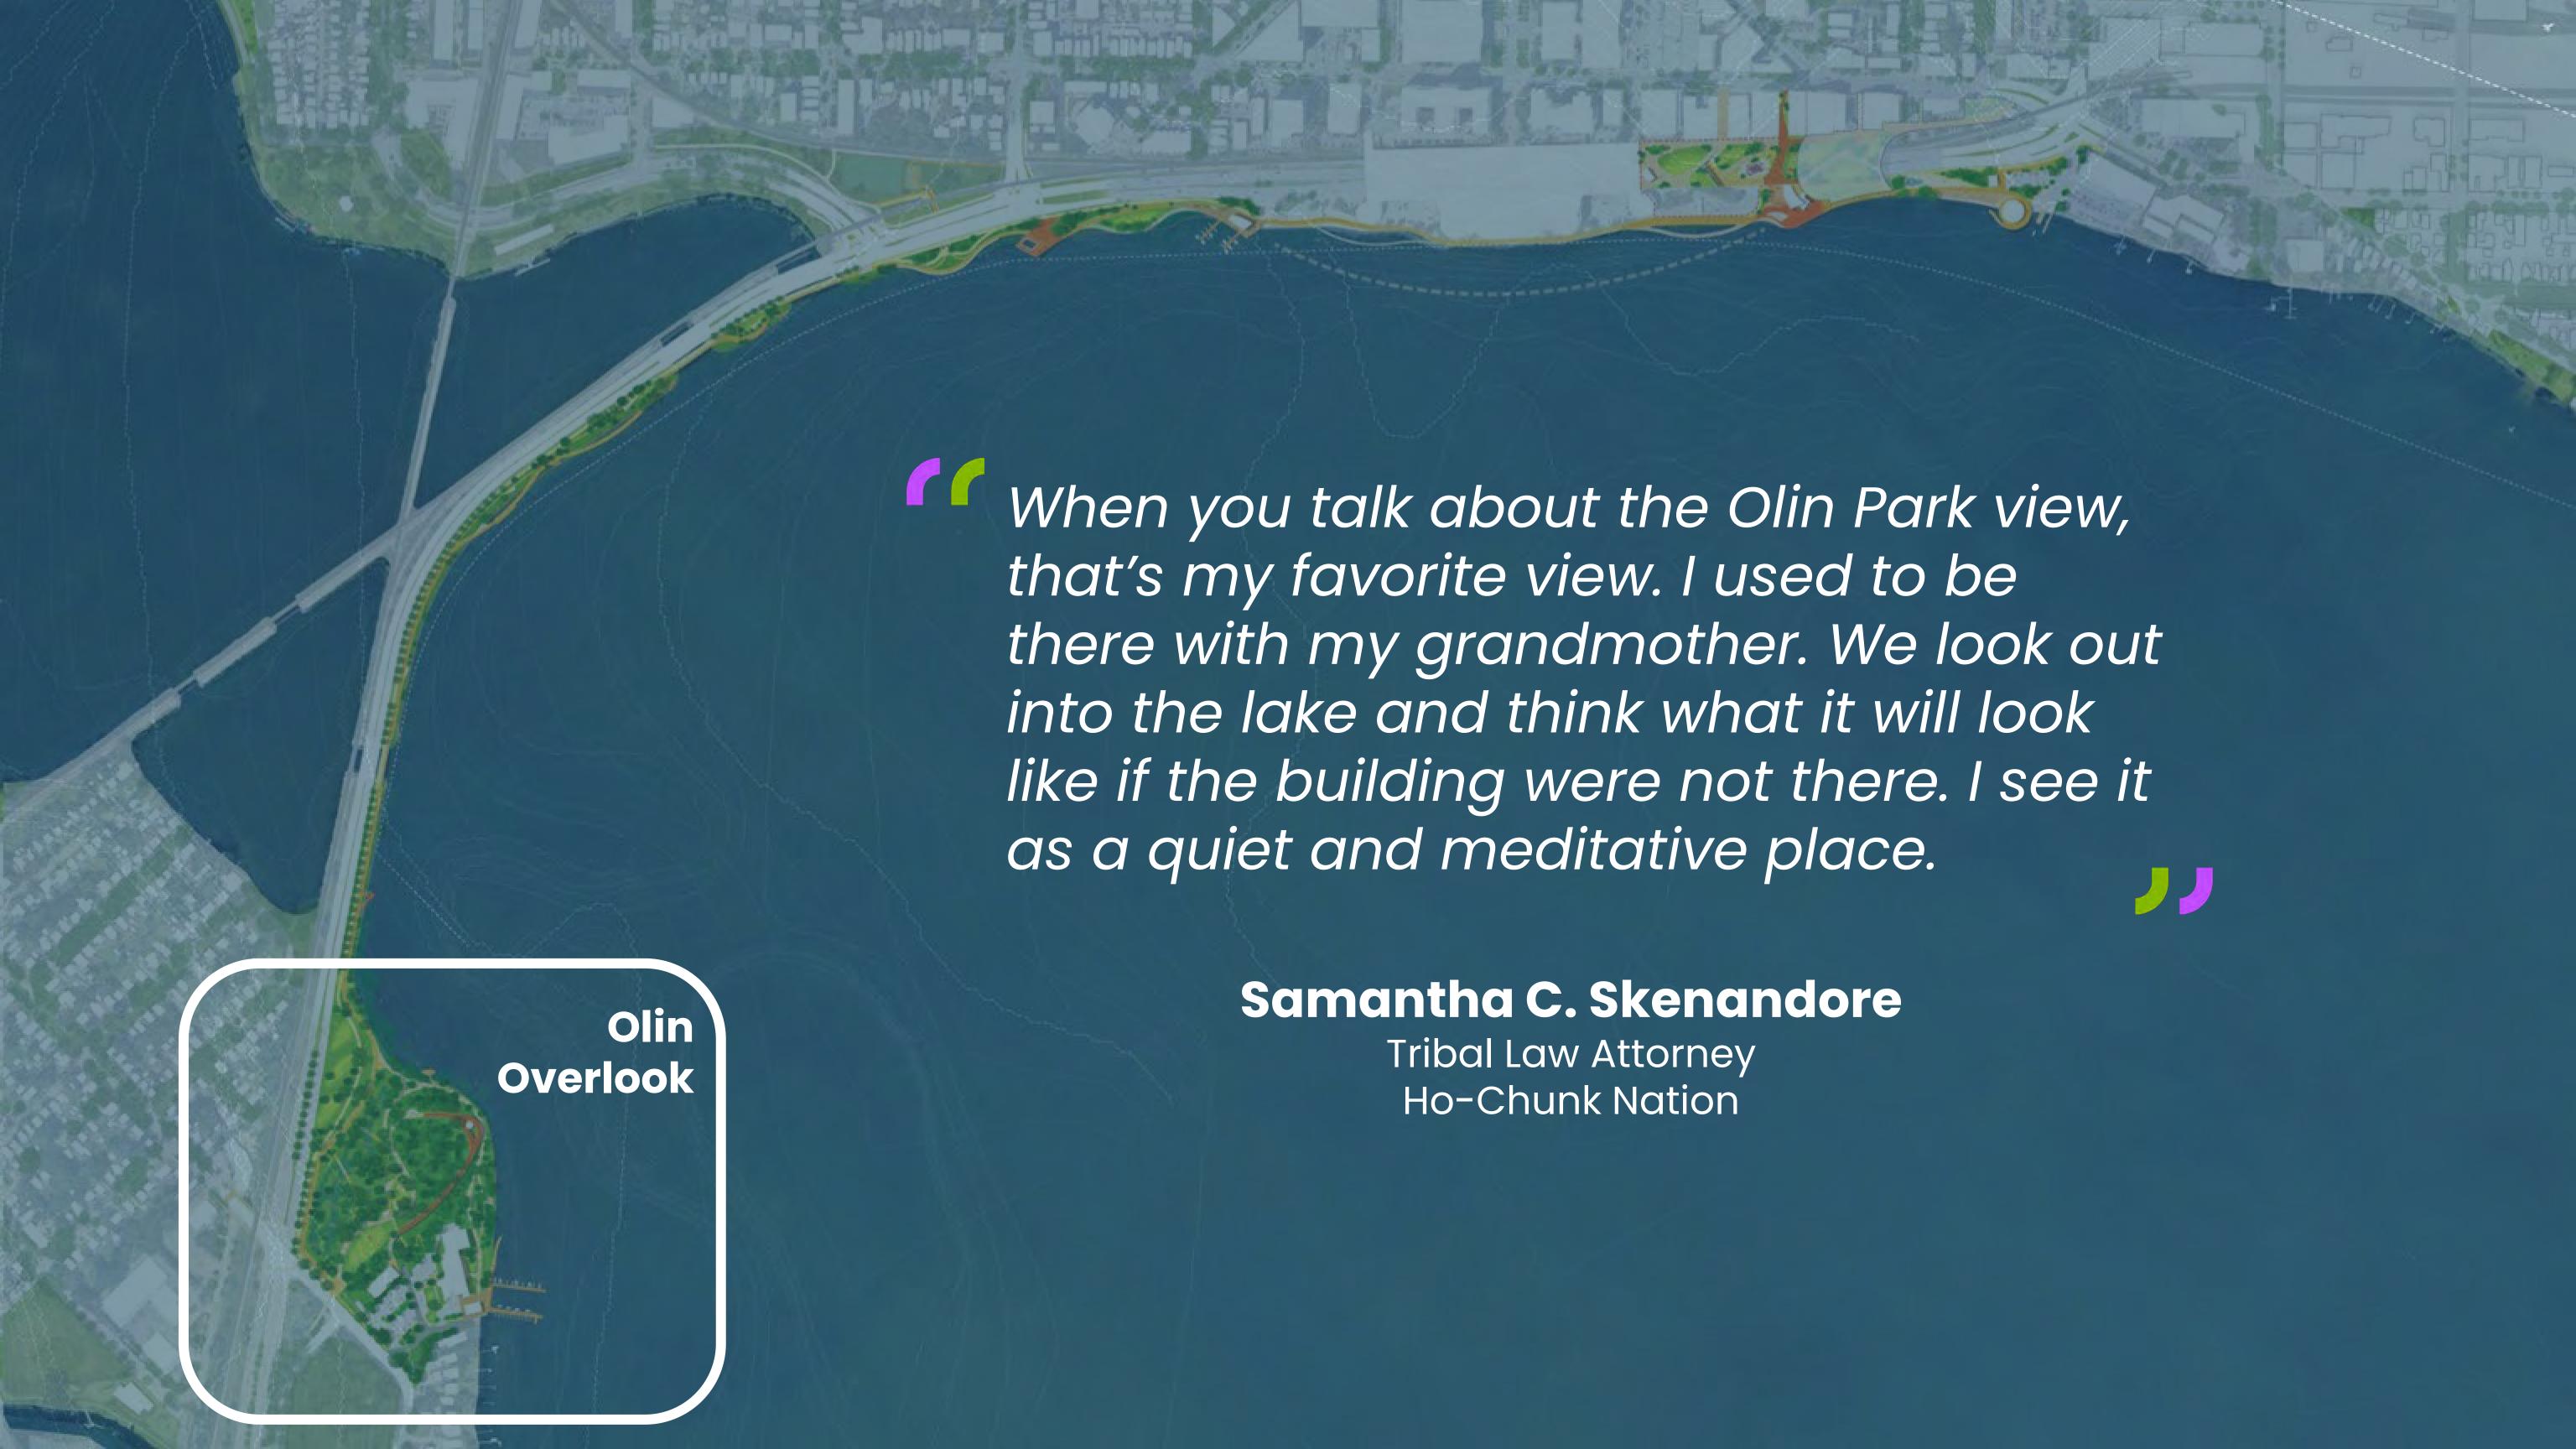

laza
- Bike Repair Station
- Pedestrian and Cyclist Underpass
- 13 Underpass Gateway Plaza
- Fringe Wetland and Boardwalk
- mproved Intersection

#### Lake Lounge

#### Circulation



#### Hydrology and Ecology

#### Hydrology



#### Ecology





- FLOATING WETLAND
  FRINGE MESIC WETLAND
  WET MEADOW / RAIN GARDEN
  RECREATIONAL LAWN
  MESIC PRAIRIE
- INEAR FLOODPLAIN FOREST

  NATIVE PLANT DEMONSTRATION
  GARDEN

  OAK OPENING

  FOREST FLOOR RESTORATION

### Public Art Opportunities



Pavement Design/Embedded Wayfinding



Sun Inspired Art





**Underpass Art** 



Light and Color Inspired Installations



#### What can it look like?





Arts and Lake View Swing Sets



Food Trucks



Underpass



Wetland, Fish Habitat and Boardwalk



**Boat Launch** 



Lakeside Gathering Place





#### Olin Overlook

- Canopy Walk
- 2 Event Lawn
- 3 Bike Lane
- Boat Dock
- 6 Landscape Berm for Noise Attenuation
- 6 Constructed Wet Mesic Prairie
- Permeable Parking & Stormwater Treatment
- 8 Boardwalk
- 9 Forest Restoration
- Waterfront Plaza
- Nature Playground
- Picnic Lawn
- 13 Play Feature / Art Installation
- (A) Kayak Launch
- 15 Overlook Deck
- 16 Nature Center / Art Studio
- Treehouse
- Boathouse
- 19 Park support facility, reservable community space
- 20 Restroom
- 2 Picnic Shelters



#### Circulation



Primary Pedestrian Path
Secondary / Informal Walking Path
Bike Path
Connection to Existing Bike Trails
Maintenance / Emergency Vehicle Access
Railroad
Intersection Improvements
Boat and Kayak Route
Potential Rowing Route
Boat Access Point

On-site Parking

# Hydrology and