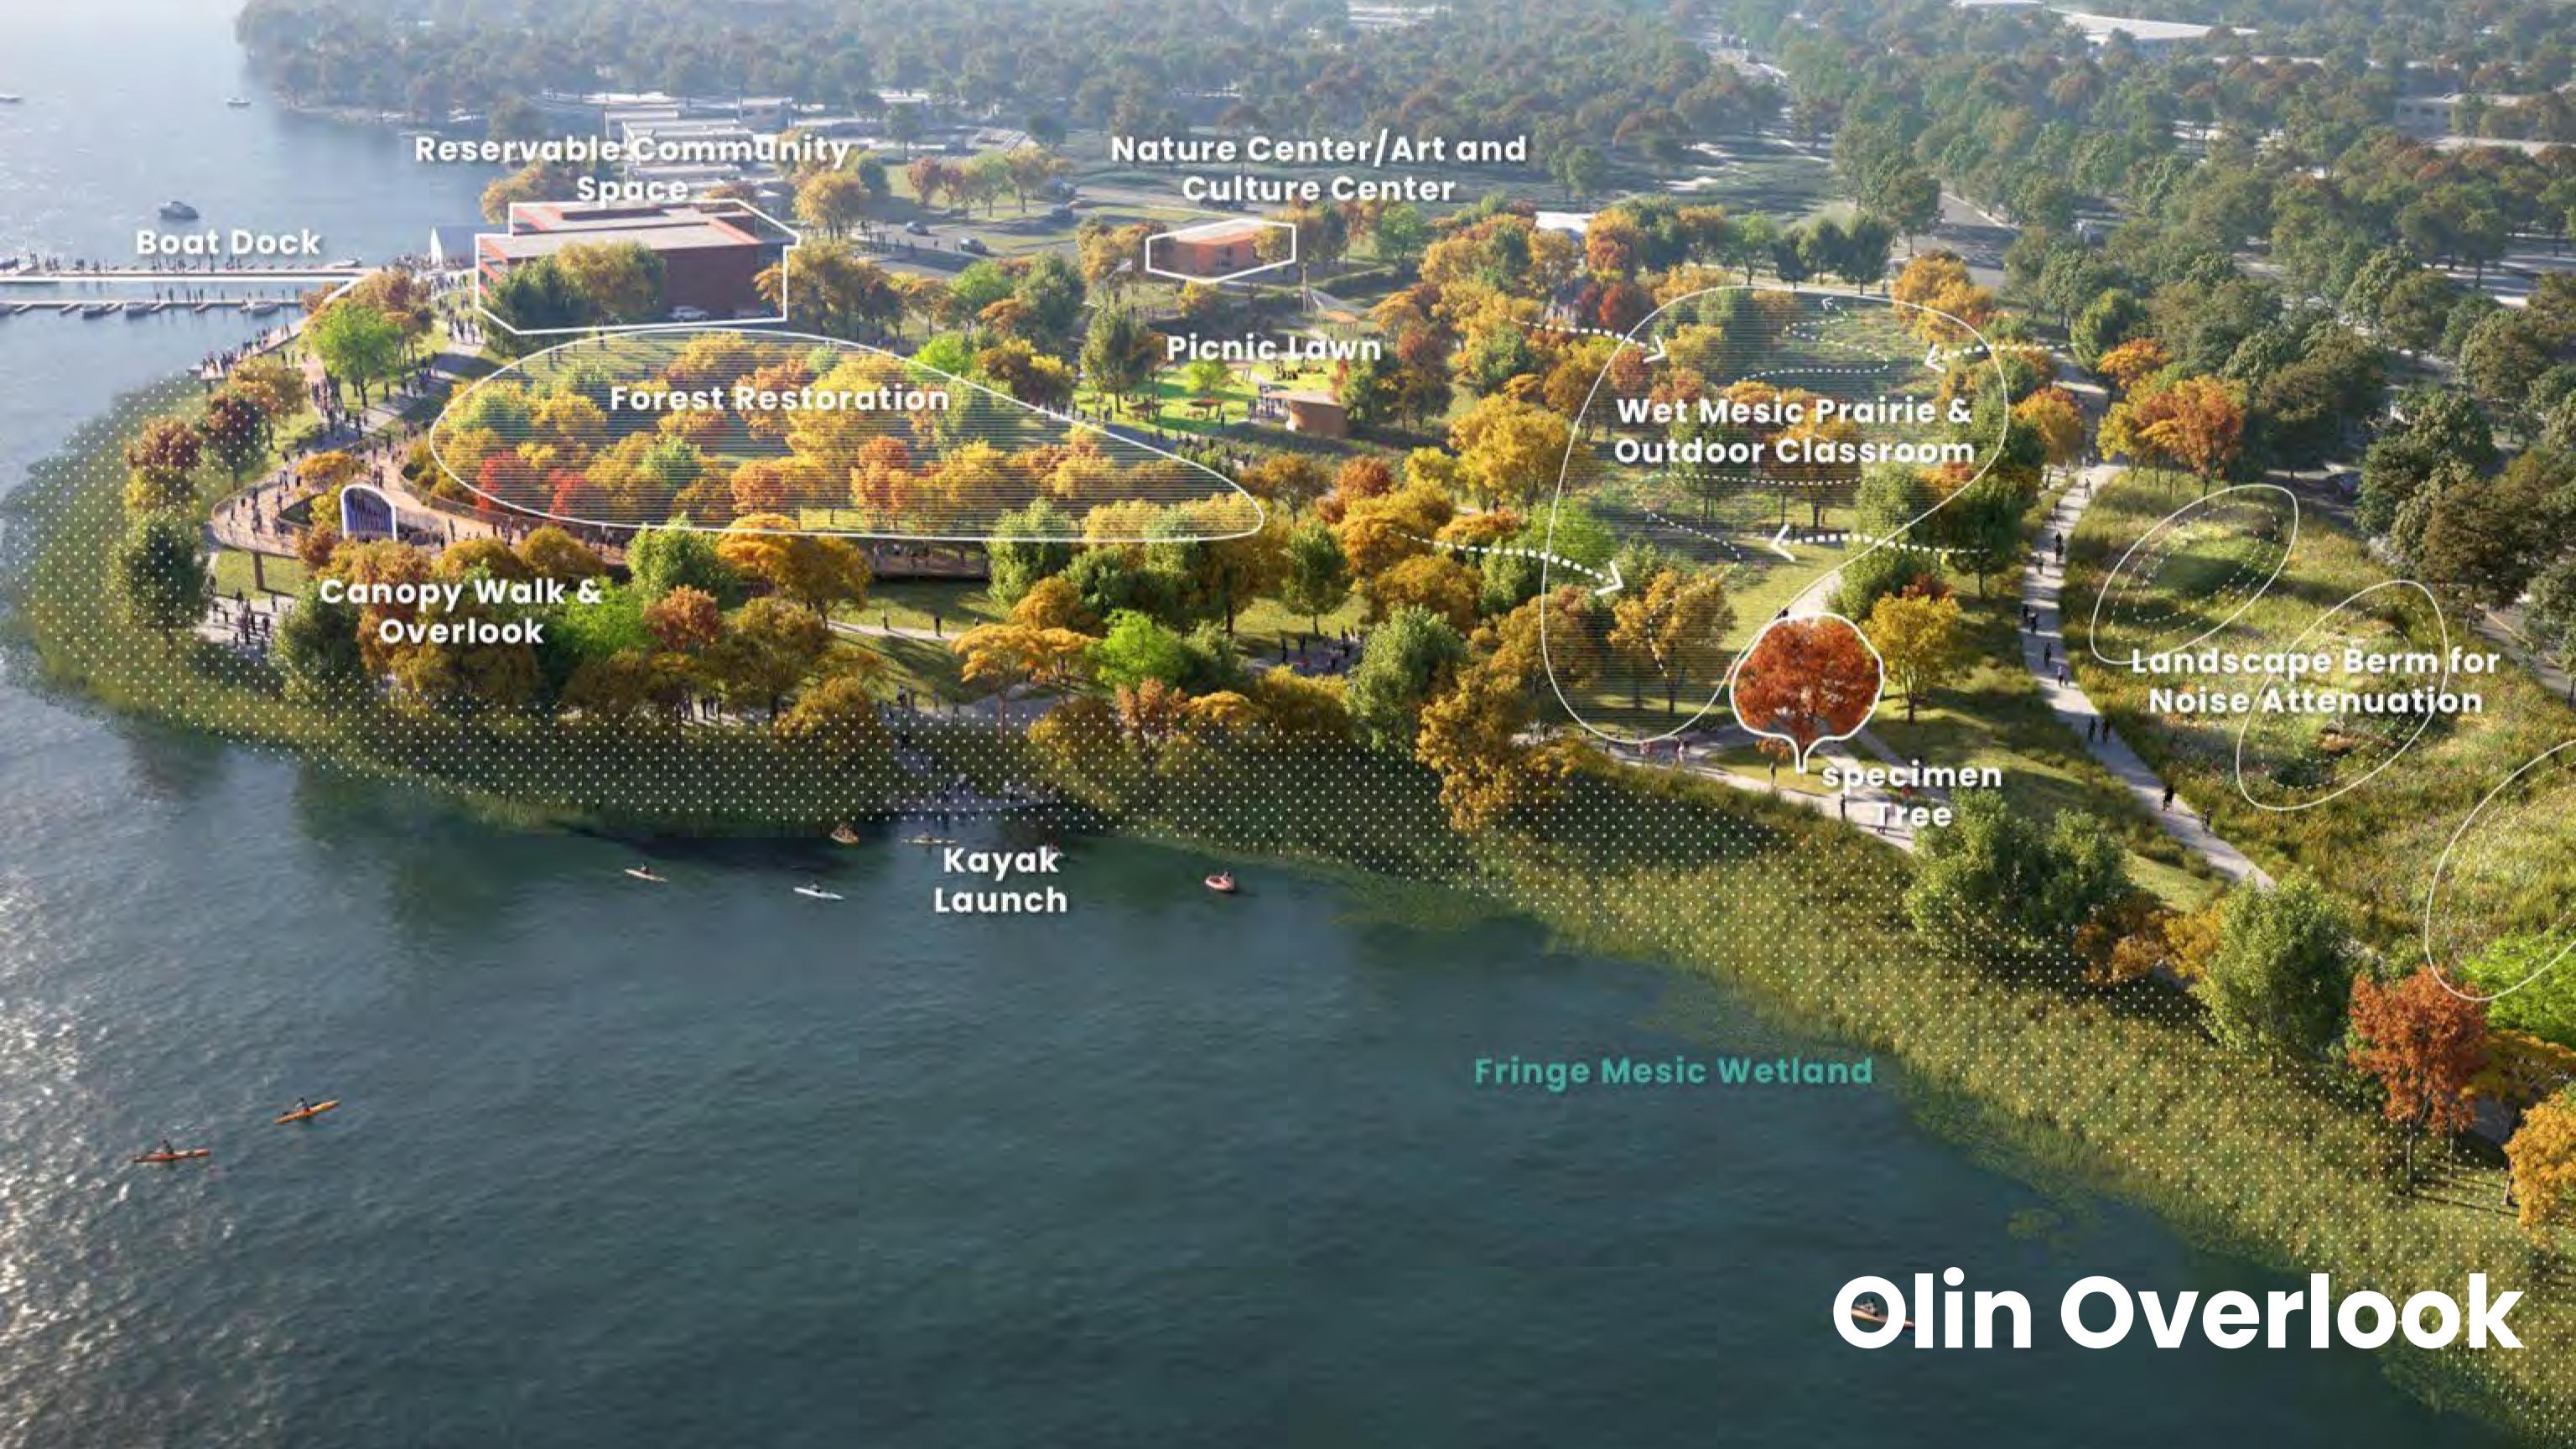

Studio
- Treehouse
- Boathouse
- 19 Park support facility, reservable community space
- 20 Restroom
- 2 Picnic Shelters



#### Circulation



Primary Pedestrian Path
Secondary / Informal Walking Path
Bike Path
Connection to Existing Bike Trails
Maintenance / Emergency Vehicle Access
Railroad
Intersection Improvements
Boat and Kayak Route
Potential Rowing Route
Boat Access Point

On-site Parking

# Hydrology and Ecology





# Public Art Opportunities





**Environmental Art** 



Large Scale Land Art



Art Center and Maker Space



Cultural Art along Trails



Nature-Inspired Structures



### What can it look like?







Multi-use Lawn



Canopy Walk



Waterfront Plaza and Picnic Area



Outdoor Classroom



Kayak Launch





Nature Playground



Wetland, Fish Habitat and Boardwalk









- Emergency Boat Storage and Access
- 2 Managed Boat Ramp
- 3 Parking (ADA) and Stormwater Treatment
- Monona Boathouse
- (5) Kayak Launch
- 6 Public Upland Beach with Water Access
- Restrooms and Changing Rooms
- 8 Rain Garden
- Water Play

- 10 Lakefront Promenade
- Bike Lane
- Elevator Connection
- (B) Concession and Restrooms
- Event Stage
- (13) Waterfront Amphitheater
- (6) Accessible Ramp
- Water Terrace
- 18 Fishing Pier

- Flexible Lawn
- Lake Themed Adventure Playground
- E Wilson St Connection per City access easement
- E Wilson St Connection pending
- Green Roof and Outdoor Amenities
- Winter Garden

## Law Park Ledge

#### Circulation





# Hydrology and Ecology

#### Hydrology



#### Ecology









# Public Art Opportunities



Modern Art



Sculpture Garden



**