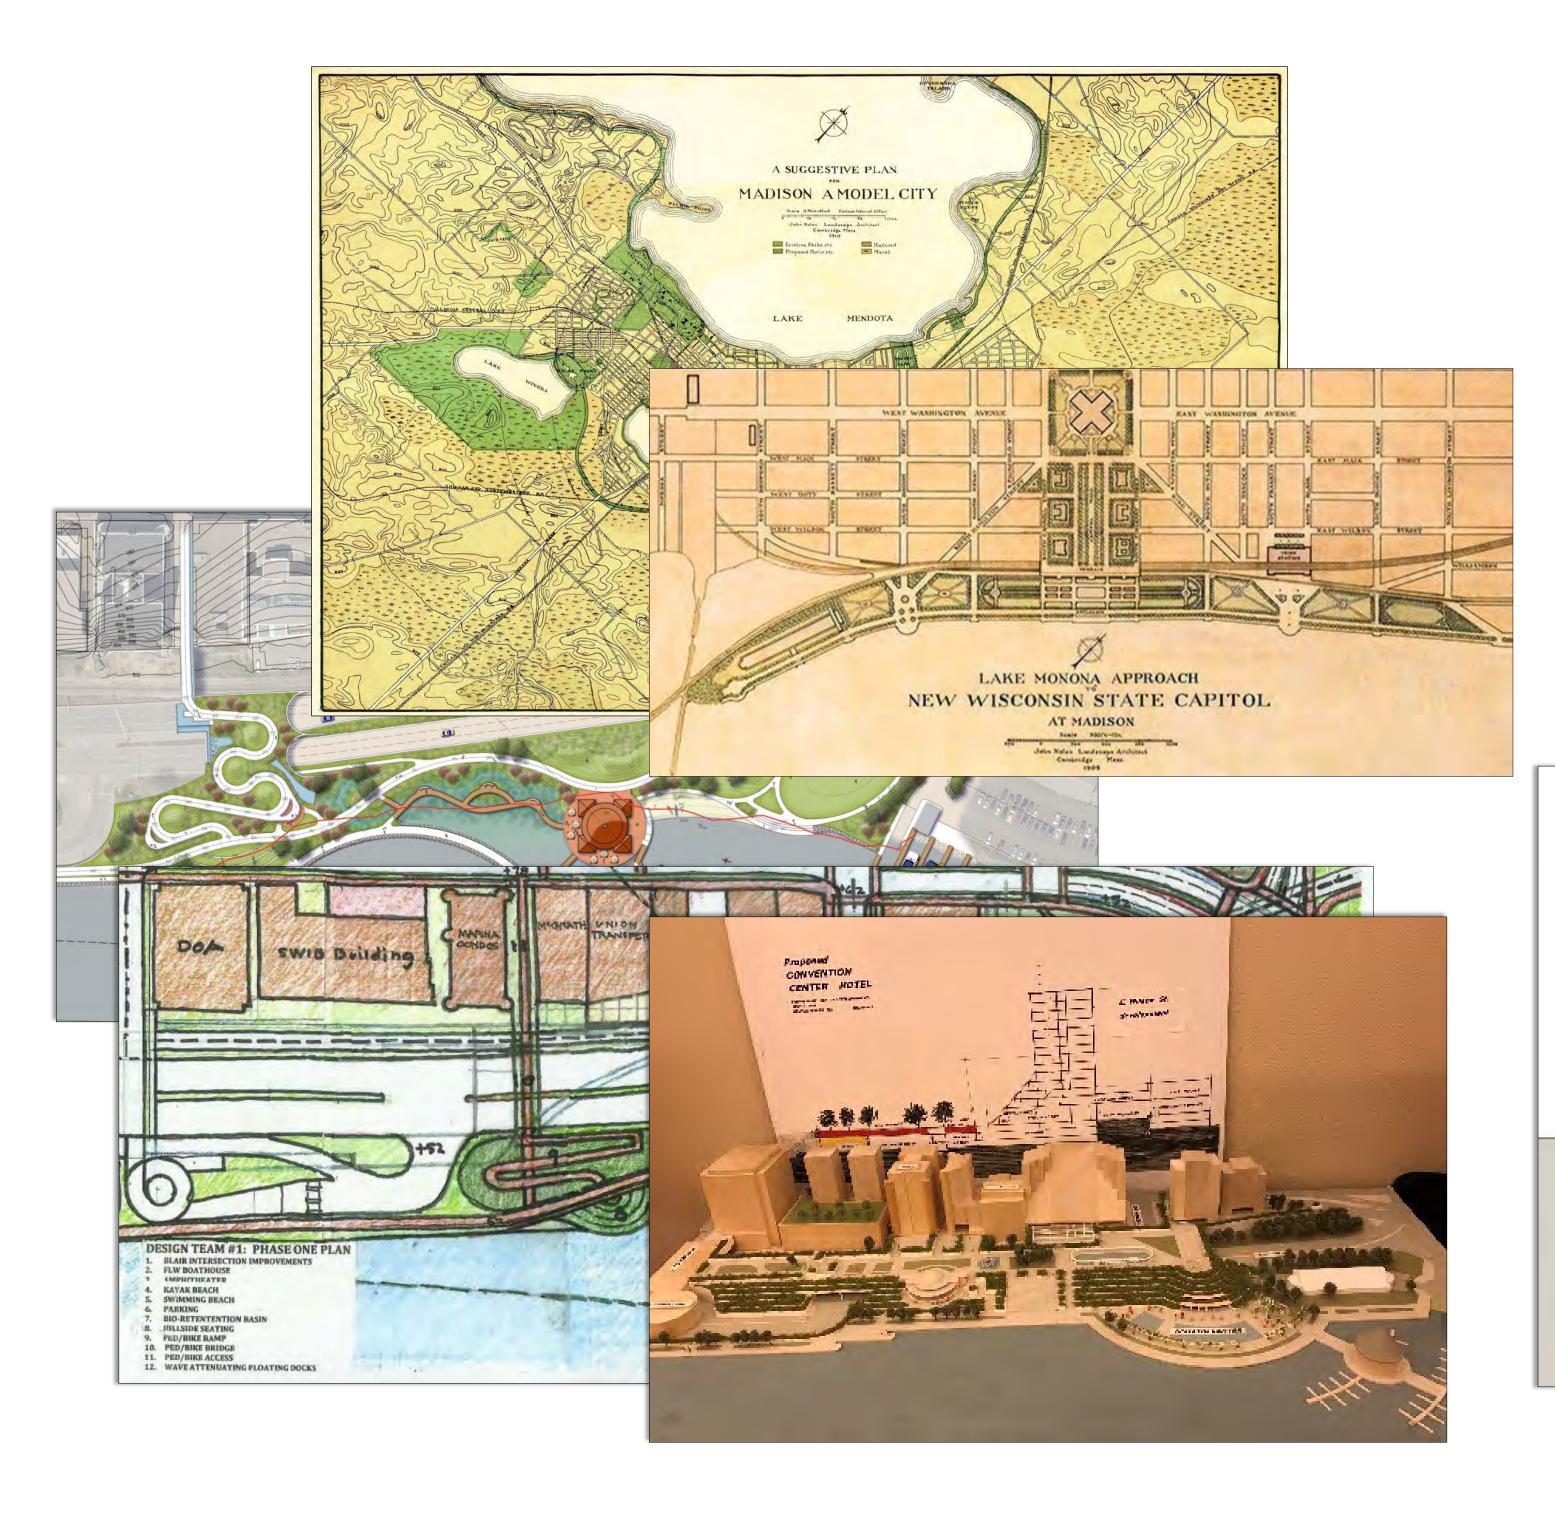

MADISON PARKS SASAKI

#### Lake Monona Waterfront Master Plan Presentation

Plan Commission March 25, 2024 A once-in-a-generation opportunity to shape the future of Madison's urban waterfront.



#### Master Plan - First Nations



#### Master Plan – Prior Plans and Advocacy







#### Master Plan - Definition

- •Are dynamic long-term planning documents that provide a framework for future site development and improvements.
- Embody community goals for the planning area and establish the spatial layout of desired amenities.
- •Are conceptual in nature. The identified improvements and amenities require further design development and public and regulatory review prior to implementation.

#### Lake Monona Waterfront - Planning Area











#### Lake Monona Waterfront - Planning Area







#### Overall Plan Development



2021 - Preliminary Report Completed

2022 – Common Council authorizes formation of Lake Monona Waterfront Ad-hoc Committee and holding a master plan design competition

2022 to 2023 – Madison Parks holds the Lake Monona Waterfront Design Chal