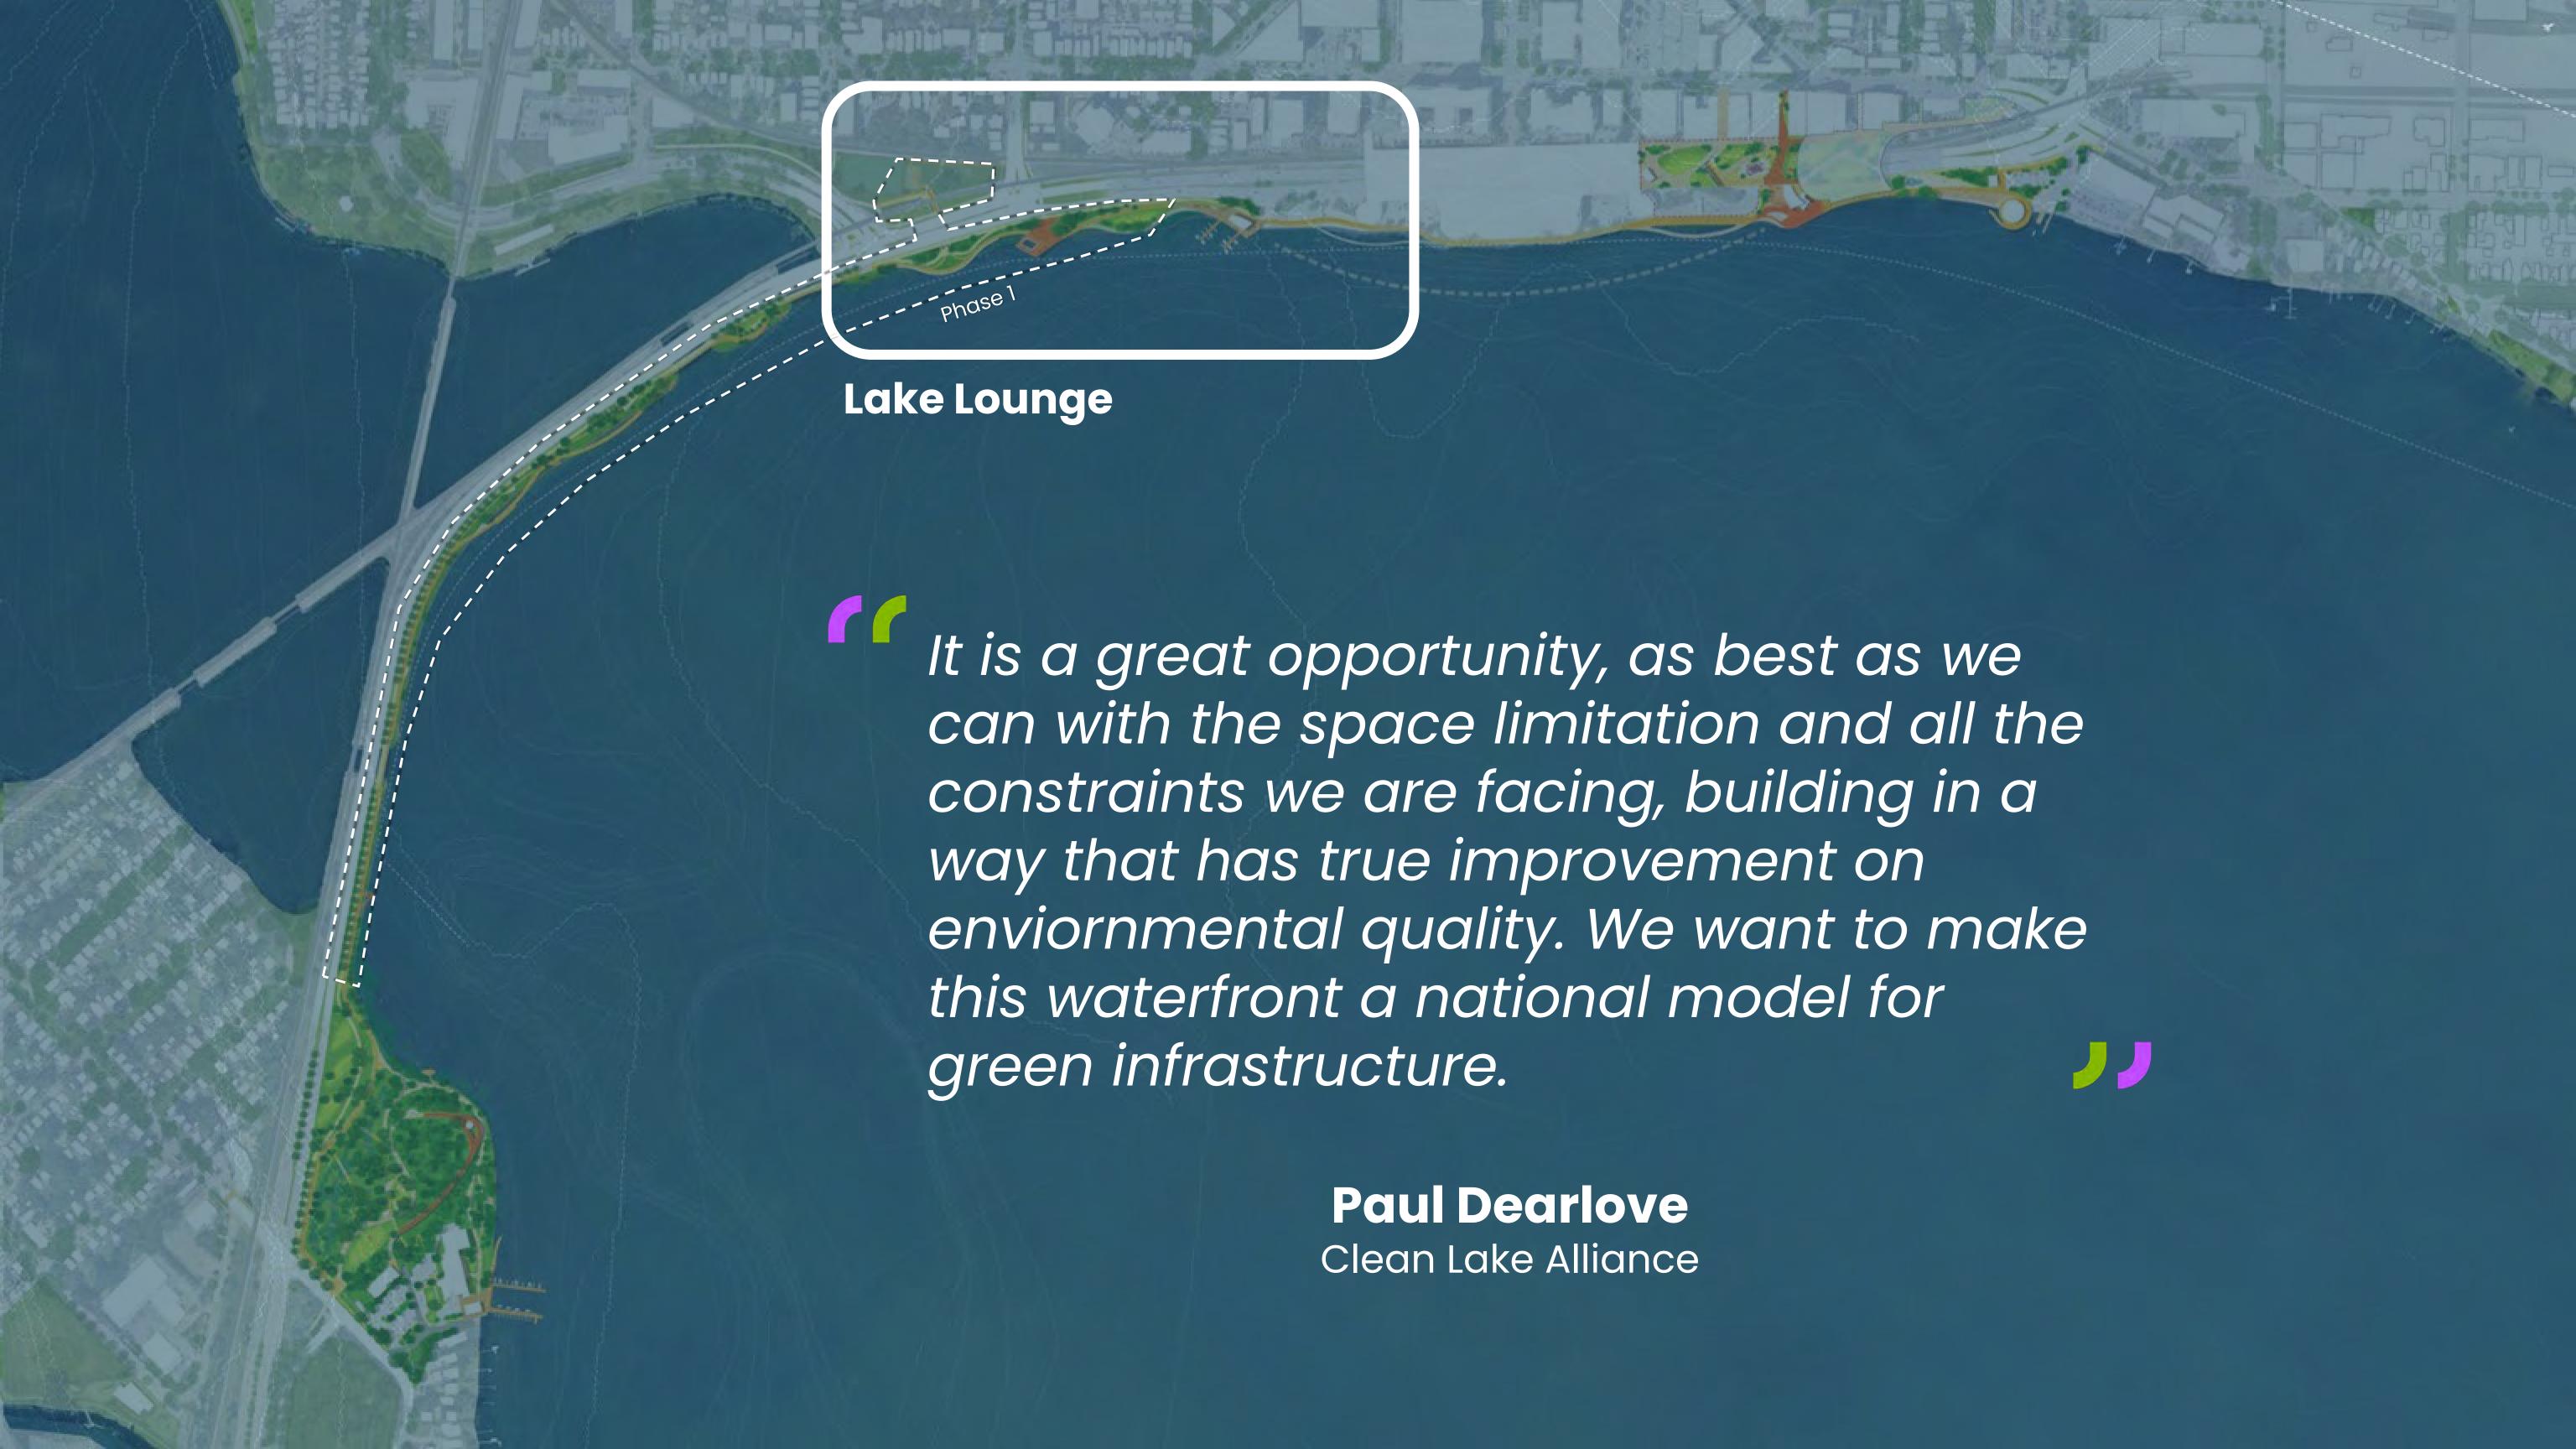

re Dialogue Architecture Dialogue

A Balanced Perspective

# Lake Monona Waterfront Master Plan







- Dedicated Bike Lane
- 2 Jogging Path
- **3** Walking Path
- Boardwalk (with seating along JND)
- Storage
- 6 Flexible Lawn
- Capital Overlook Seating Area

- Street Trees Preserving View Corridor towards the Capitol
- Bioswales & Rain Gardens
- Fishing Terrace
- John Nolen Drive Improvement
- Capitol View Plaza
- 13 Fishing Pier
- Wave Protected Fringe Wetland

# Community Causeway

#### Circulation



## Hydrology and Ecology



# Public Art Opportunities



**View Framing Art** 



Small Scale Eco Art



Sustainable Art



Kinetic Art



#### What can it look like?







Bioswale and Rain Garden



Wetland and Fish Habitat



Trail for All Speeds



Boardwalk



Fishing Terrace









- 1 Ice Walk
- 2 Fishing Pier
- Boat Vendor with Paddle Craft Livery
- A Rain Garden
- Floating Piers for Transient Boats
- (6) Lakefront Promenade (Vehicular Grade)
- Flexible Lawn & Food Truck Staging Area
- 8 Bike Lane

- Improved Intersection
- Mamilton Pier Plaza
- Bike Repair Station
- Pedestrian and Cyclist Underpass
- 13 Underpass Gateway Plaza
- Fringe Wetland and Boardwalk
- mproved Intersection

#### Lake Lounge

#### Circulation



#### Hydrology and Ecology

#### Hydrology



#### Ecology





- FLOATING WETLAND
  FRINGE MESIC WETLAND
  WET MEADOW / RAIN GARDEN
  RECREATIONAL LAWN
  MESIC PRAIRIE
- INEAR FLOODPLAIN FOREST

  NATIVE PLANT DEMONSTRATION
  GARDEN

  OAK OPENING

  FOREST FLOOR RESTORATION

### Public Art Opportunities



Pavement Design/Embedded Wayfinding