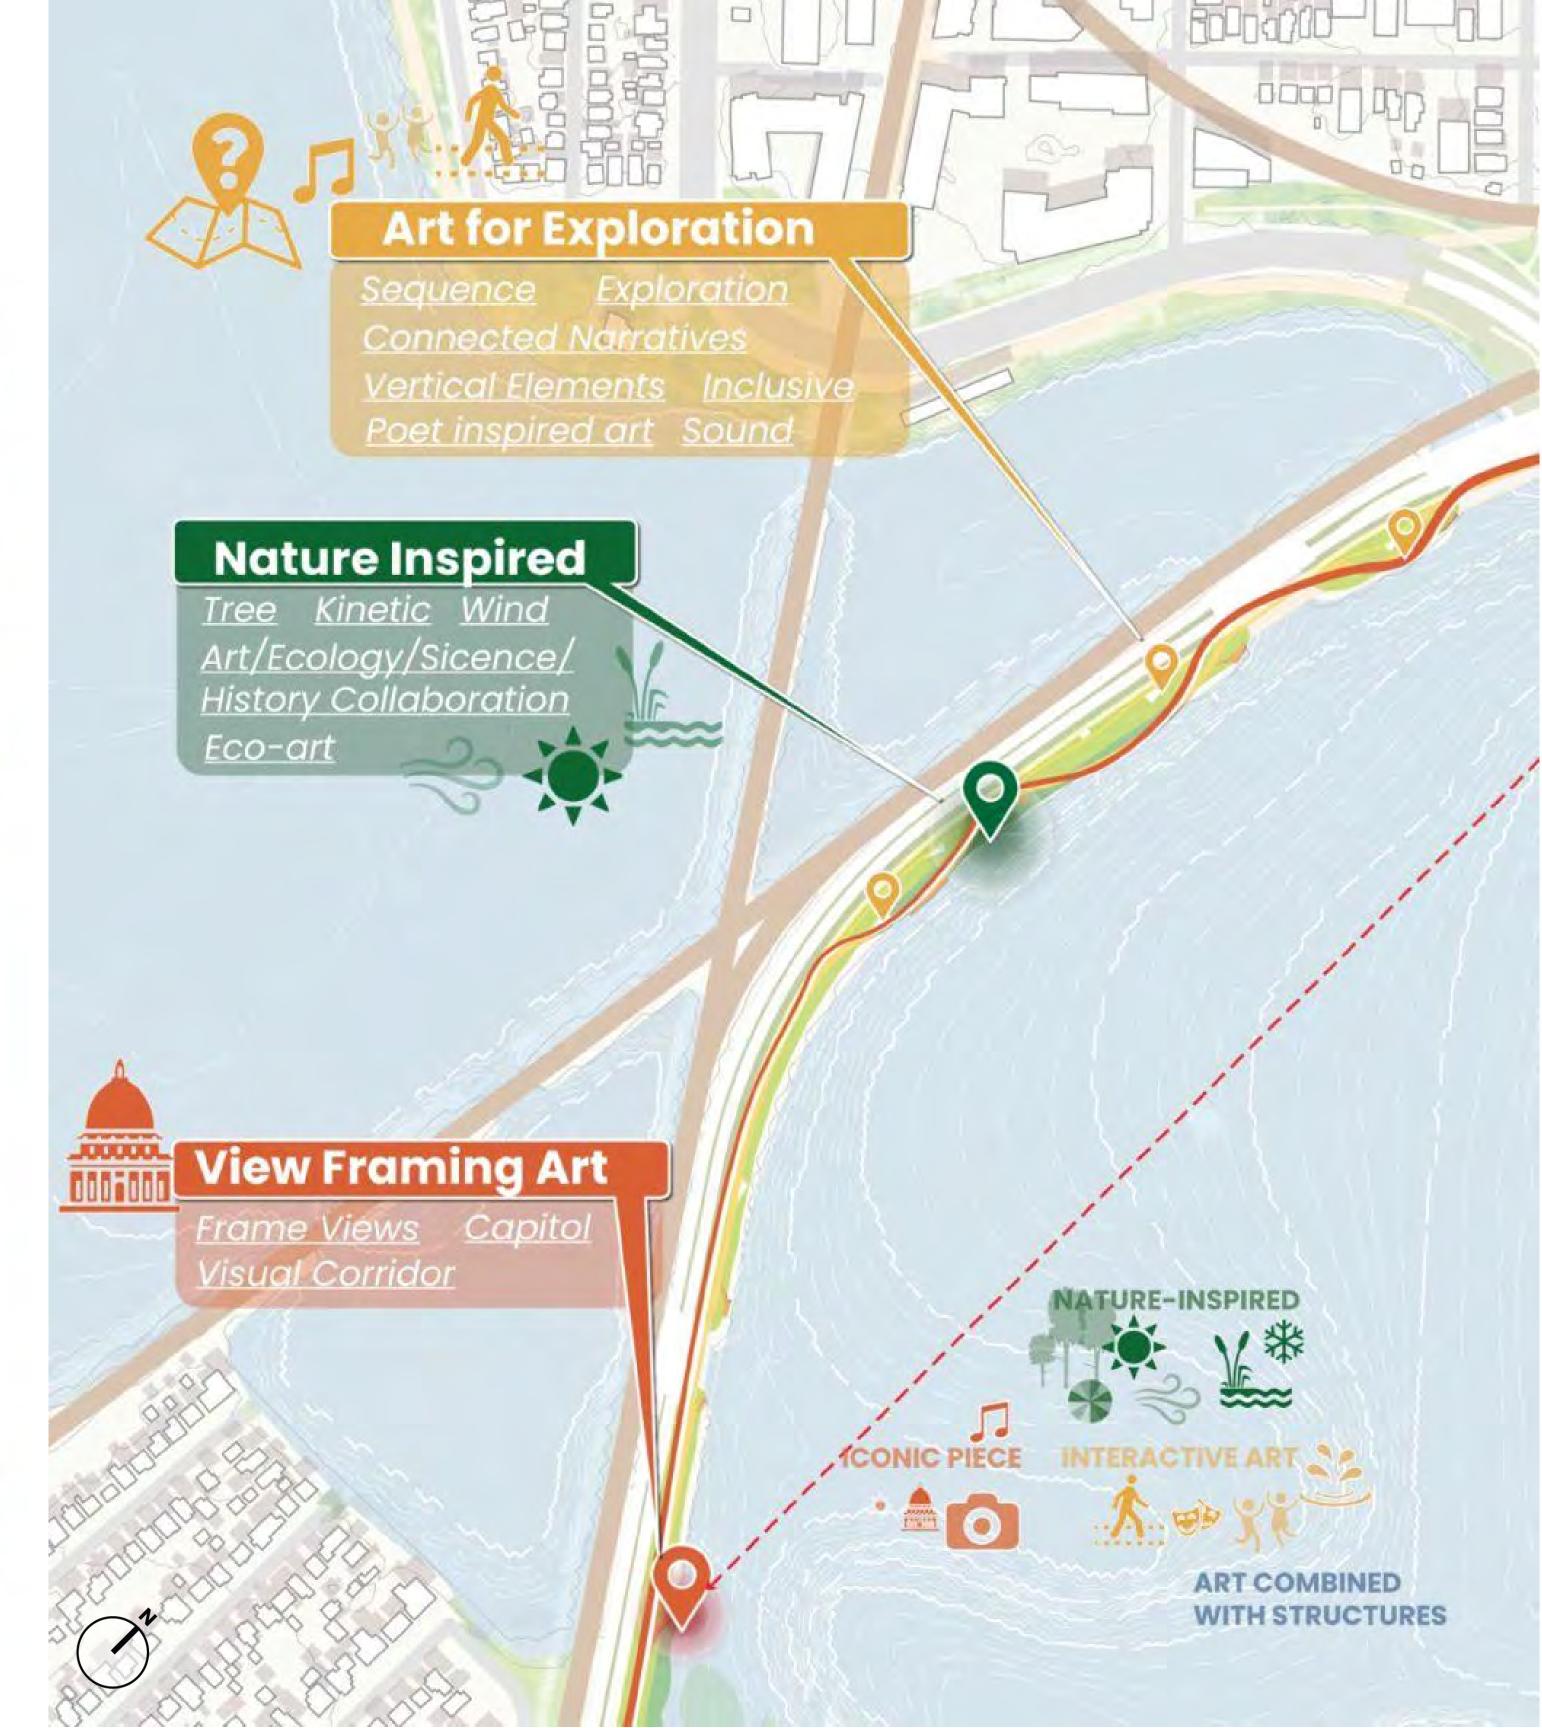

A Place for All to Connect & **Be Connected** 



Community Dialogue

**Enhance Equitable** Access to Parks



Starting with the Sacred Voices



Culture Dialogue Architecture Dialogue

A Balanced Perspective

# Lake Monona Waterfront Master Plan







- Dedicated Bike Lane
- 2 Jogging Path
- **3** Walking Path
- Boardwalk (with seating along JND)
- Storage
- 6 Flexible Lawn
- Capital Overlook Seating Area

- Street Trees Preserving View Corridor towards the Capitol
- Bioswales & Rain Gardens
- Fishing Terrace
- John Nolen Drive Improvement
- Capitol View Plaza
- 13 Fishing Pier
- Wave Protected Fringe Wetland

# Community Causeway

#### Circulation



## Hydrology and Ecology



# Public Art Opportunities



**View Framing Art** 



Small Scale Eco Art



Sustainable Art



Kinetic Art



#### What can it look like?







Bioswale and Rain Garden



Wetland and Fish Habitat



Trail for All Speeds



Boardwalk



Fishing Terrace









- 1 Ice Walk
- 2 Fishing Pier
- Boat Vendor with Paddle Craft Livery
- A Rain Garden
- Floating Piers for Transient Boats
- (6) Lakefront Promenade (Vehicular Grade)
- Flexible Lawn & Food Truck Staging Area
- 8 Bike Lane

- Improved Intersection
- Mamilton Pier Plaza
- Bike Repair Station
- Pedestrian and Cyclist Underpass
- 13 Underpass Gateway Plaza
- Fringe Wetland and Boardwalk
- mproved Intersection

#### Lake Lounge

#### Circulation



#### Hydrology and Ecology

#### Hydrology



#### Ecology





- FLOATING WETLAND
  FRINGE MESIC WETLAND
  WET MEADOW / RAIN GARDEN
  RECREATIONAL LAWN
  MESIC PRAIRIE
- INEAR FLOODPLAIN FOREST