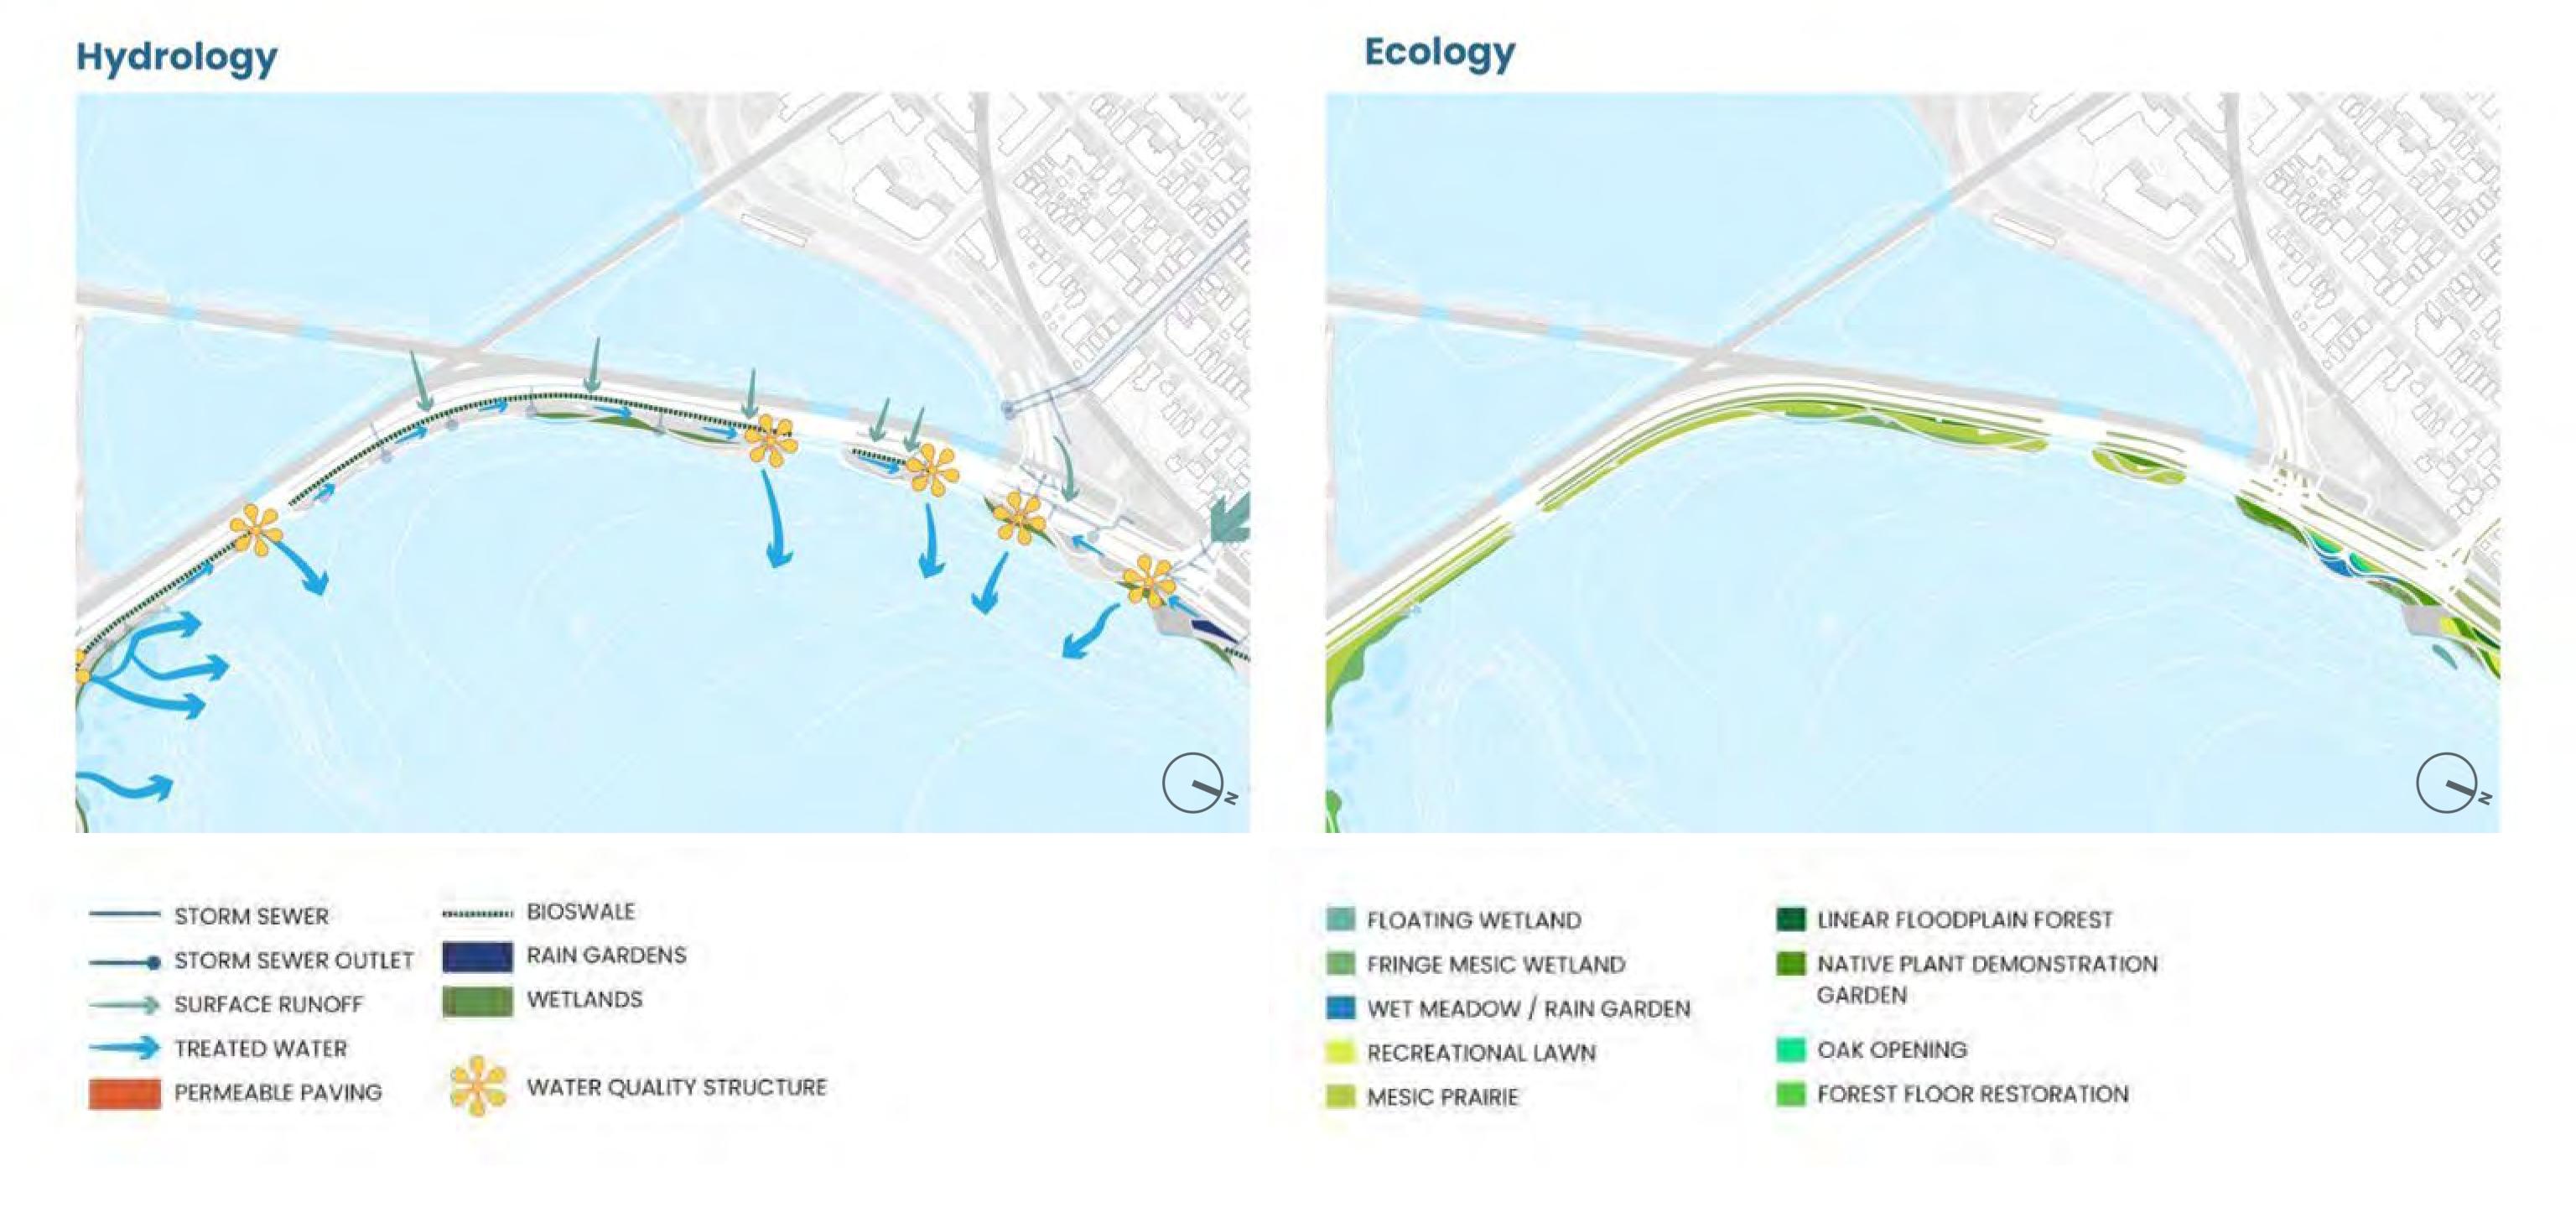

a Living Edge along Lake Monona's Shoreline



Nature Dialogue

Inspire Generational Stewards



City Dialogue

A Place for All to Connect & **Be Connected** 



Community Dialogue

**Enhance Equitable** Access to Parks



Starting with the Sacred Voices



Culture Dialogue Architecture Dialogue

A Balanced Perspective

# Lake Monona Waterfront Master Plan







- Dedicated Bike Lane
- 2 Jogging Path
- **3** Walking Path
- Boardwalk (with seating along JND)
- Storage
- 6 Flexible Lawn
- Capital Overlook Seating Area

- Street Trees Preserving View Corridor towards the Capitol
- Bioswales & Rain Gardens
- Fishing Terrace
- John Nolen Drive Improvement
- Capitol View Plaza
- 13 Fishing Pier
- Wave Protected Fringe Wetland

# Community Causeway

#### Circulation



## Hydrology and Ecology



# Public Art Opportunities



**View Framing Art** 



Small Scale Eco Art



Sustainable Art



Kinetic Art



#### What can it look like?







Bioswale and Rain Garden



Wetland and Fish Habitat



Trail for All Speeds



Boardwalk



Fishing Terrace









- 1 Ice Walk
- 2 Fishing Pier
- Boat Vendor with Paddle Craft Livery
- A Rain Garden
- Floating Piers for Transient Boats
- (6) Lakefront Promenade (Vehicular Grade)
- Flexible Lawn & Food Truck Staging Area
- 8 Bike Lane

- Improved Intersection
- Mamilton Pier Plaza
- Bike Repair Station
- Pedestrian and Cyclist Underpass
- 13 Underpass Gateway Plaza
- Fringe Wetland and Boardwalk
- mproved Intersection

#### Lake Lounge

#### Circulation



#### Hydrology and Ecology

#### Hydrology



#### Ecology





- FLOATING WETLAND