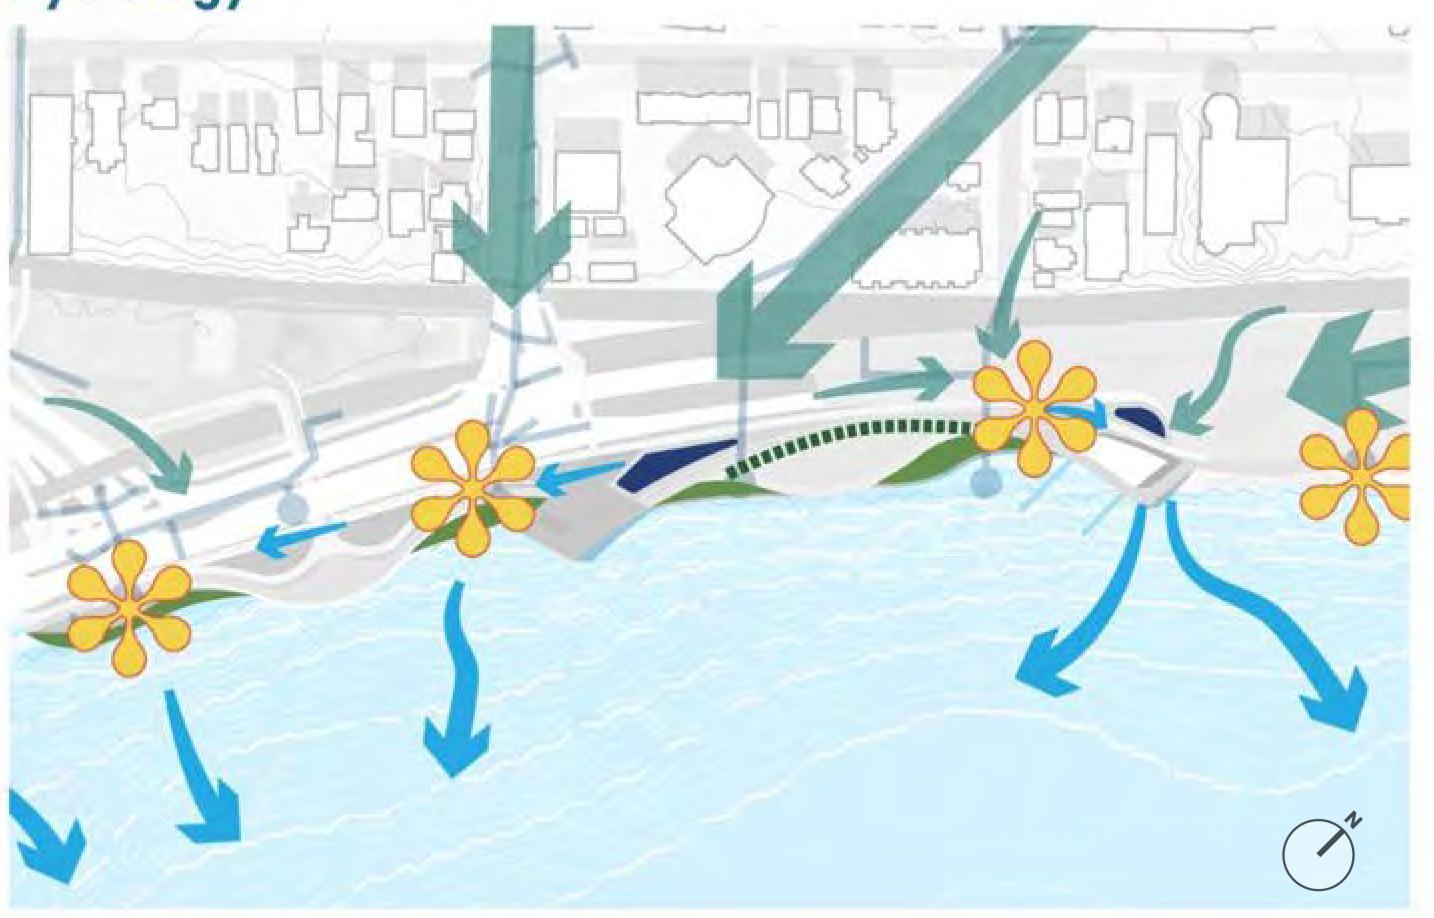

Circulation



## Hydrology and Ecology



# Public Art Opportunities



**View Framing Art** 



Small Scale Eco Art



Sustainable Art



Kinetic Art



#### What can it look like?







Bioswale and Rain Garden



Wetland and Fish Habitat



Trail for All Speeds



Boardwalk



Fishing Terrace









- 1 Ice Walk
- 2 Fishing Pier
- Boat Vendor with Paddle Craft Livery
- A Rain Garden
- Floating Piers for Transient Boats
- (6) Lakefront Promenade (Vehicular Grade)
- Flexible Lawn & Food Truck Staging Area
- 8 Bike Lane

- Improved Intersection
- Mamilton Pier Plaza
- Bike Repair Station
- Pedestrian and Cyclist Underpass
- 13 Underpass Gateway Plaza
- Fringe Wetland and Boardwalk
- mproved Intersection

#### Lake Lounge

#### Circulation



#### Hydrology and Ecology

#### Hydrology



#### Ecology





- FLOATING WETLAND
  FRINGE MESIC WETLAND
  WET MEADOW / RAIN GARDEN
  RECREATIONAL LAWN
  MESIC PRAIRIE
- INEAR FLOODPLAIN FOREST

  NATIVE PLANT DEMONSTRATION
  GARDEN

  OAK OPENING

  FOREST FLOOR RESTORATION

### Public Art Opportunities



Pavement Design/Embedded Wayfinding



Sun Inspired Art





**Underpass Art** 



Light and Color Inspired Installations



#### What can it look like?





Arts and Lake View Swing Sets



Food Trucks



Underpass



Wetland, Fish Habitat and Boardwalk



**Boat Launch** 



Lakeside Gathering Place





#### Olin Overlook

- Canopy Walk
- 2 Event Lawn
- 3 Bike Lane
- Boat Dock
- 6 Landscape Berm for Noise Attenuation
- 6 Constructed Wet Mesic Prairie
- Permeable Parking & Stormwater Treatment
- 8 Boardwalk
- 9 Forest Restorat