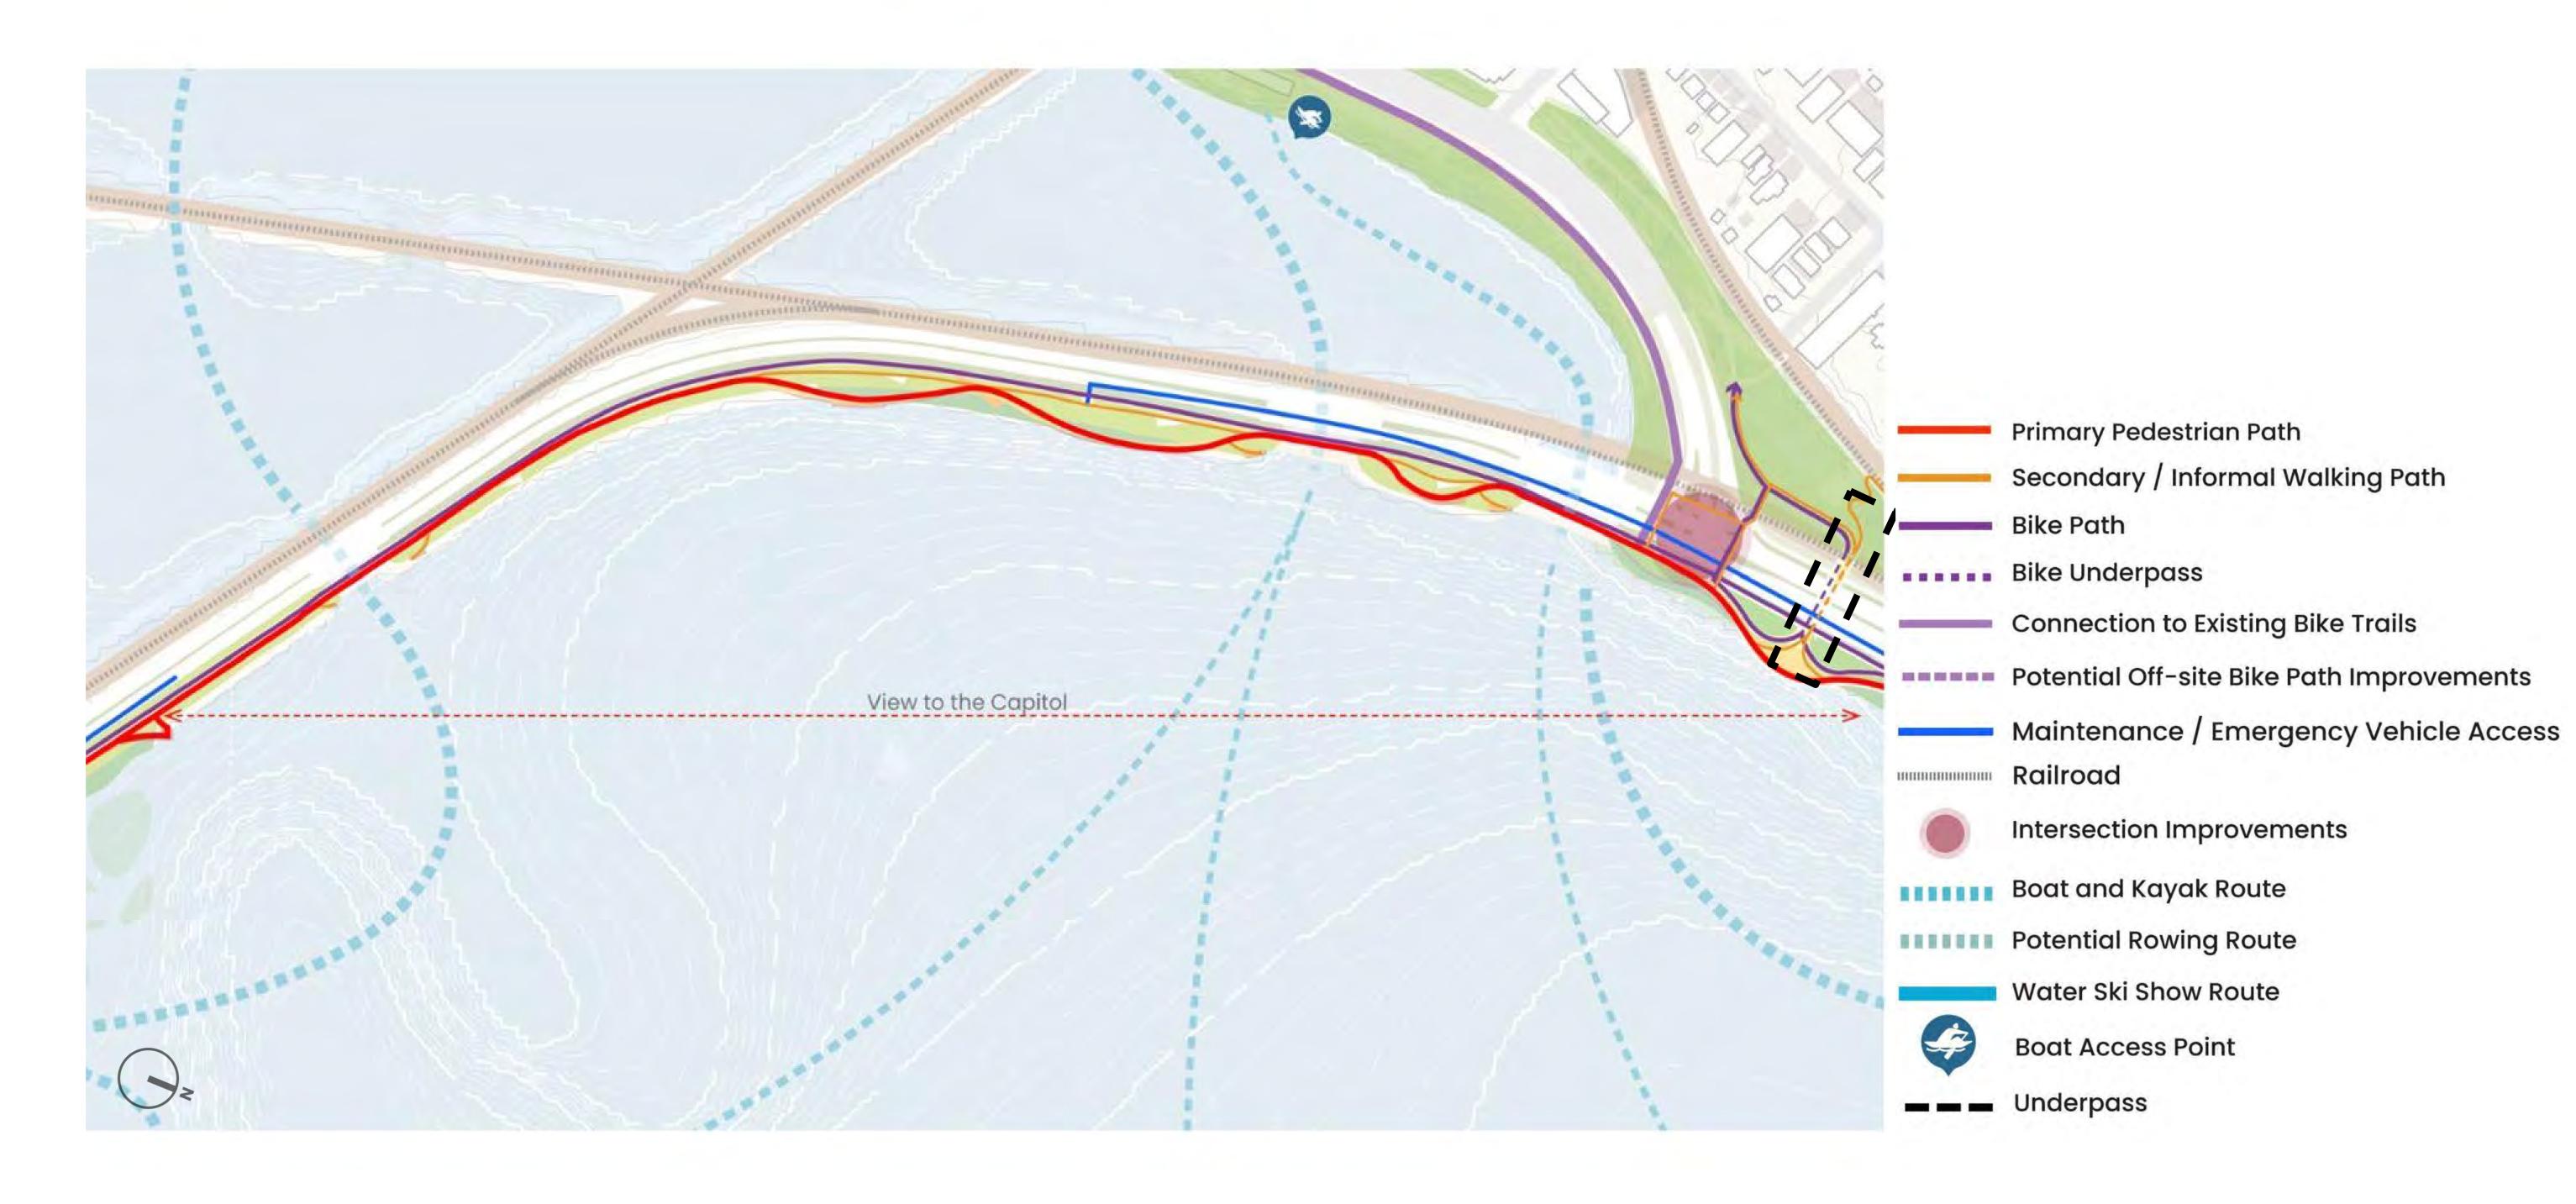

*



Water Dialogue

Create a Living Edge along Lake Monona's Shoreline



Nature Dialogue

Inspire Generational Stewards



City Dialogue

A Place for All to Connect & **Be Connected** 



Community Dialogue

**Enhance Equitable** Access to Parks



Starting with the Sacred Voices



Culture Dialogue Architecture Dialogue

A Balanced Perspective

# Lake Monona Waterfront Master Plan







- Dedicated Bike Lane
- 2 Jogging Path
- **3** Walking Path
- Boardwalk (with seating along JND)
- Storage
- 6 Flexible Lawn
- Capital Overlook Seating Area

- Street Trees Preserving View Corridor towards the Capitol
- Bioswales & Rain Gardens
- Fishing Terrace
- John Nolen Drive Improvement
- Capitol View Plaza
- 13 Fishing Pier
- Wave Protected Fringe Wetland

# Community Causeway

#### Circulation



## Hydrology and Ecology



# Public Art Opportunities



**View Framing Art** 



Small Scale Eco Art



Sustainable Art



Kinetic Art



#### What can it look like?







Bioswale and Rain Garden



Wetland and Fish Habitat



Trail for All Speeds



Boardwalk



Fishing Terrace









- 1 Ice Walk
- 2 Fishing Pier
- Boat Vendor with Paddle Craft Livery
- A Rain Garden
- Floating Piers for Transient Boats
- (6) Lakefront Promenade (Vehicular Grade)
- Flexible Lawn & Food Truck Staging Area
- 8 Bike Lane

- Improved Intersection
- Mamilton Pier Plaza
- Bike Repair Station
- Pedestrian and Cyclist Underpass
- 13 Underpass Gateway Plaza
- Fringe Wetland and Boardwalk
- mproved Intersection

#### Lake Lounge

#### Circulation



#### Hydrology and Ecology

#### Hydrology



#### Ecolog