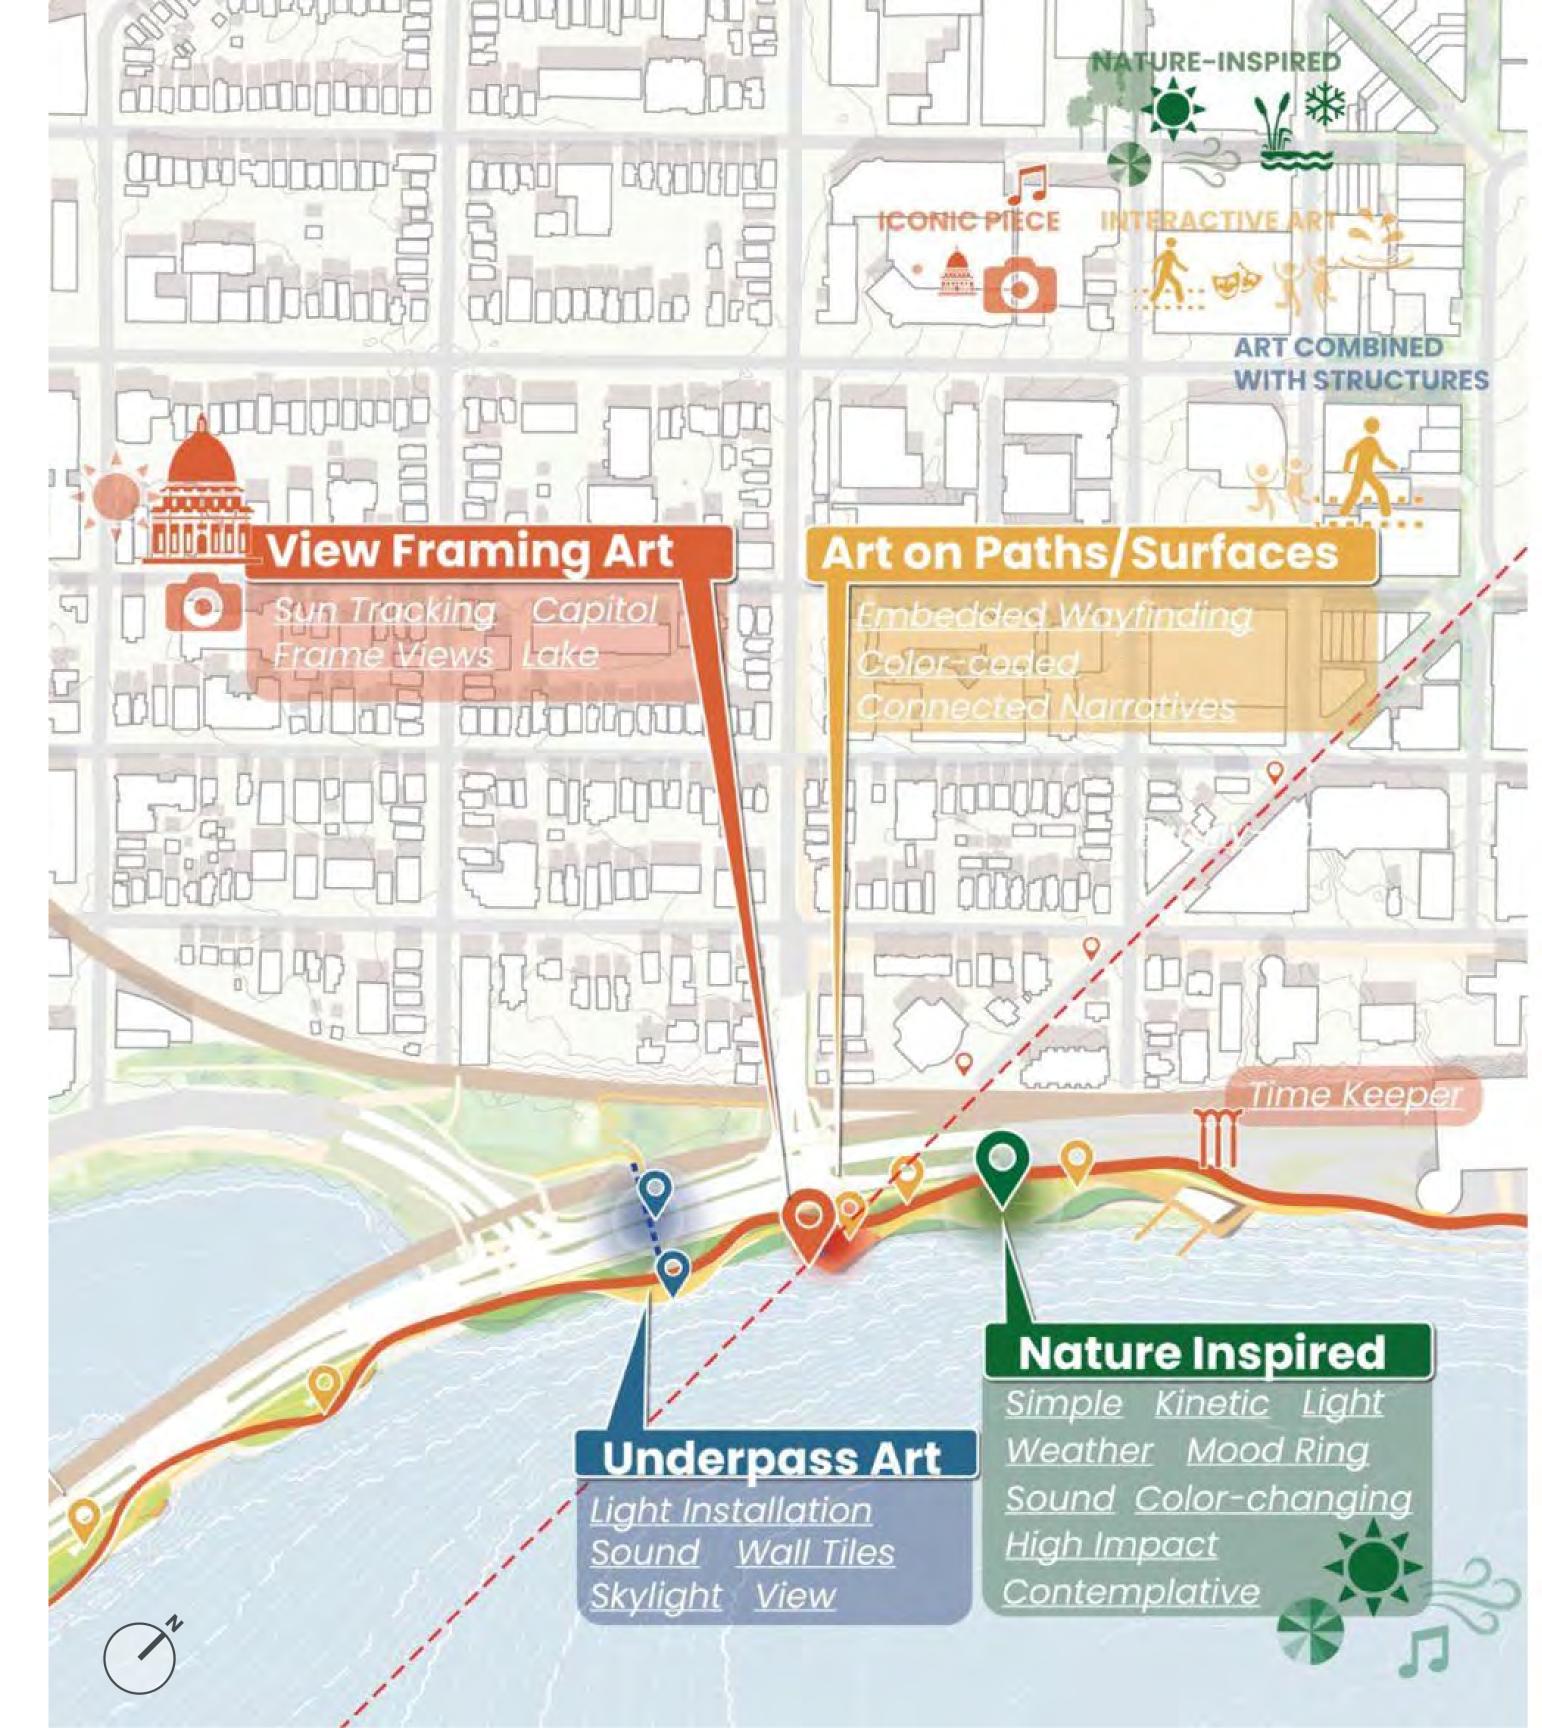

den
- Floating Piers for Transient Boats
- (6) Lakefront Promenade (Vehicular Grade)
- Flexible Lawn & Food Truck Staging Area
- 8 Bike Lane

- Improved Intersection
- Mamilton Pier Plaza
- Bike Repair Station
- Pedestrian and Cyclist Underpass
- 13 Underpass Gateway Plaza
- Fringe Wetland and Boardwalk
- mproved Intersection

#### Lake Lounge

#### Circulation



#### Hydrology and Ecology

#### Hydrology



#### Ecology





- FLOATING WETLAND
  FRINGE MESIC WETLAND
  WET MEADOW / RAIN GARDEN
  RECREATIONAL LAWN
  MESIC PRAIRIE
- INEAR FLOODPLAIN FOREST

  NATIVE PLANT DEMONSTRATION
  GARDEN

  OAK OPENING

  FOREST FLOOR RESTORATION

### Public Art Opportunities



Pavement Design/Embedded Wayfinding



Sun Inspired Art





**Underpass Art** 



Light and Color Inspired Installations



#### What can it look like?





Arts and Lake View Swing Sets



Food Trucks



Underpass



Wetland, Fish Habitat and Boardwalk



**Boat Launch** 



Lakeside Gathering Place





#### Olin Overlook

- Canopy Walk
- 2 Event Lawn
- 3 Bike Lane
- Boat Dock
- 6 Landscape Berm for Noise Attenuation
- 6 Constructed Wet Mesic Prairie
- Permeable Parking & Stormwater Treatment
- 8 Boardwalk
- 9 Forest Restoration
- Waterfront Plaza
- Nature Playground
- Picnic Lawn
- 13 Play Feature / Art Installation
- (A) Kayak Launch
- 15 Overlook Deck
- 16 Nature Center / Art Studio
- Treehouse
- Boathouse
- 19 Park support facility, reservable community space
- 20 Restroom
- 2 Picnic Shelters



#### Circulation



Primary Pedestrian Path
Secondary / Informal Walking Path
Bike Path
Connection to Existin