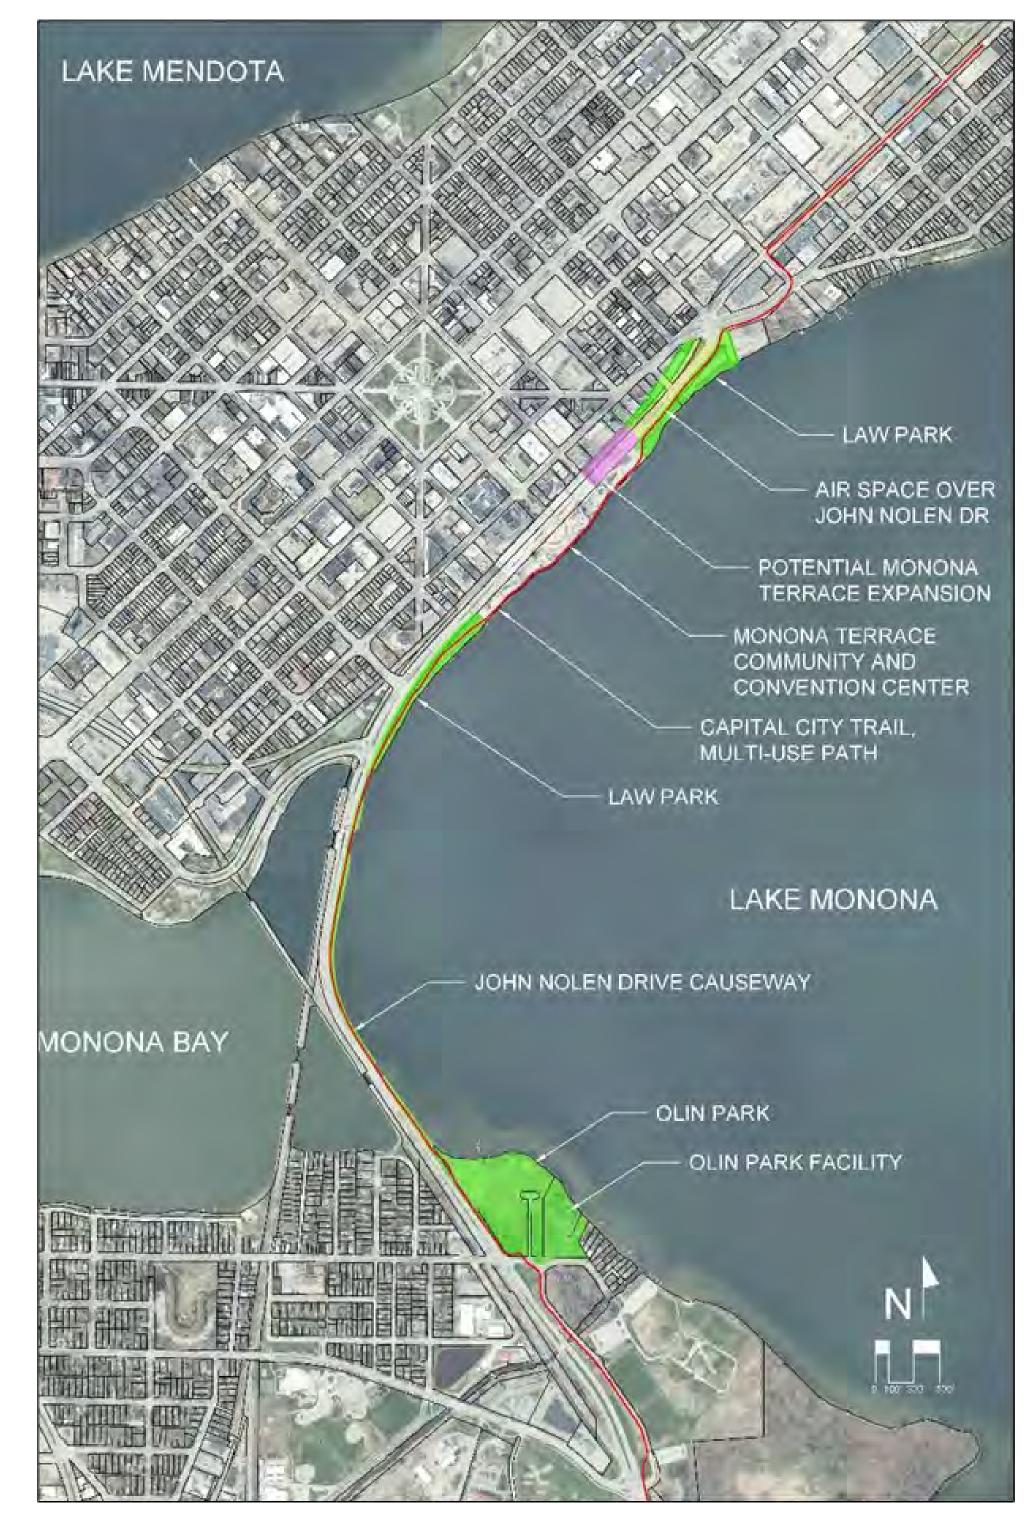

MADISON PARKS SASAKI

#### Lake Monona Waterfront Master Plan Presentation

Plan Commission March 25, 2024 A once-in-a-generation opportunity to shape the future of Madison's urban waterfront.



#### Master Plan - First Nations



#### Master Plan – Prior Plans and Advocacy







#### Master Plan - Definition

- •Are dynamic long-term planning documents that provide a framework for future site development and improvements.
- Embody community goals for the planning area and establish the spatial layout of desired amenities.
- •Are conceptual in nature. The identified improvements and amenities require further design development and public and regulatory review prior to implementation.

#### Lake Monona Waterfront - Planning Area











#### Lake Monona Waterfront - Planning Area







#### Overall Plan Development



2021 - Preliminary Report Completed

2022 – Common Council authorizes formation of Lake Monona Waterfront Ad-hoc Committee and holding a master plan design competition

2022 to 2023 – Madison Parks holds the Lake Monona Waterfront Design Challenge

2023 – The Ad-hoc Committee selects the Sasaki Team to proceed with Master Plan refinement

2023 – The Ad-hoc Committee unanimously approves the draft Master Plan for introduction to the Common Council

#### Lake Monona Waterfront Ad-hoc Committee

#### Committee Members

- 7 Community Representatives
- 1 Member of the Board of Park Commissioners
- 1 Professional Civil/Structural Engineer
- 1 Member of the Madison Parks Foundation
- 1 Member of the Monona Terrace Board
- 1 Member of the Friends of Nolen Wat