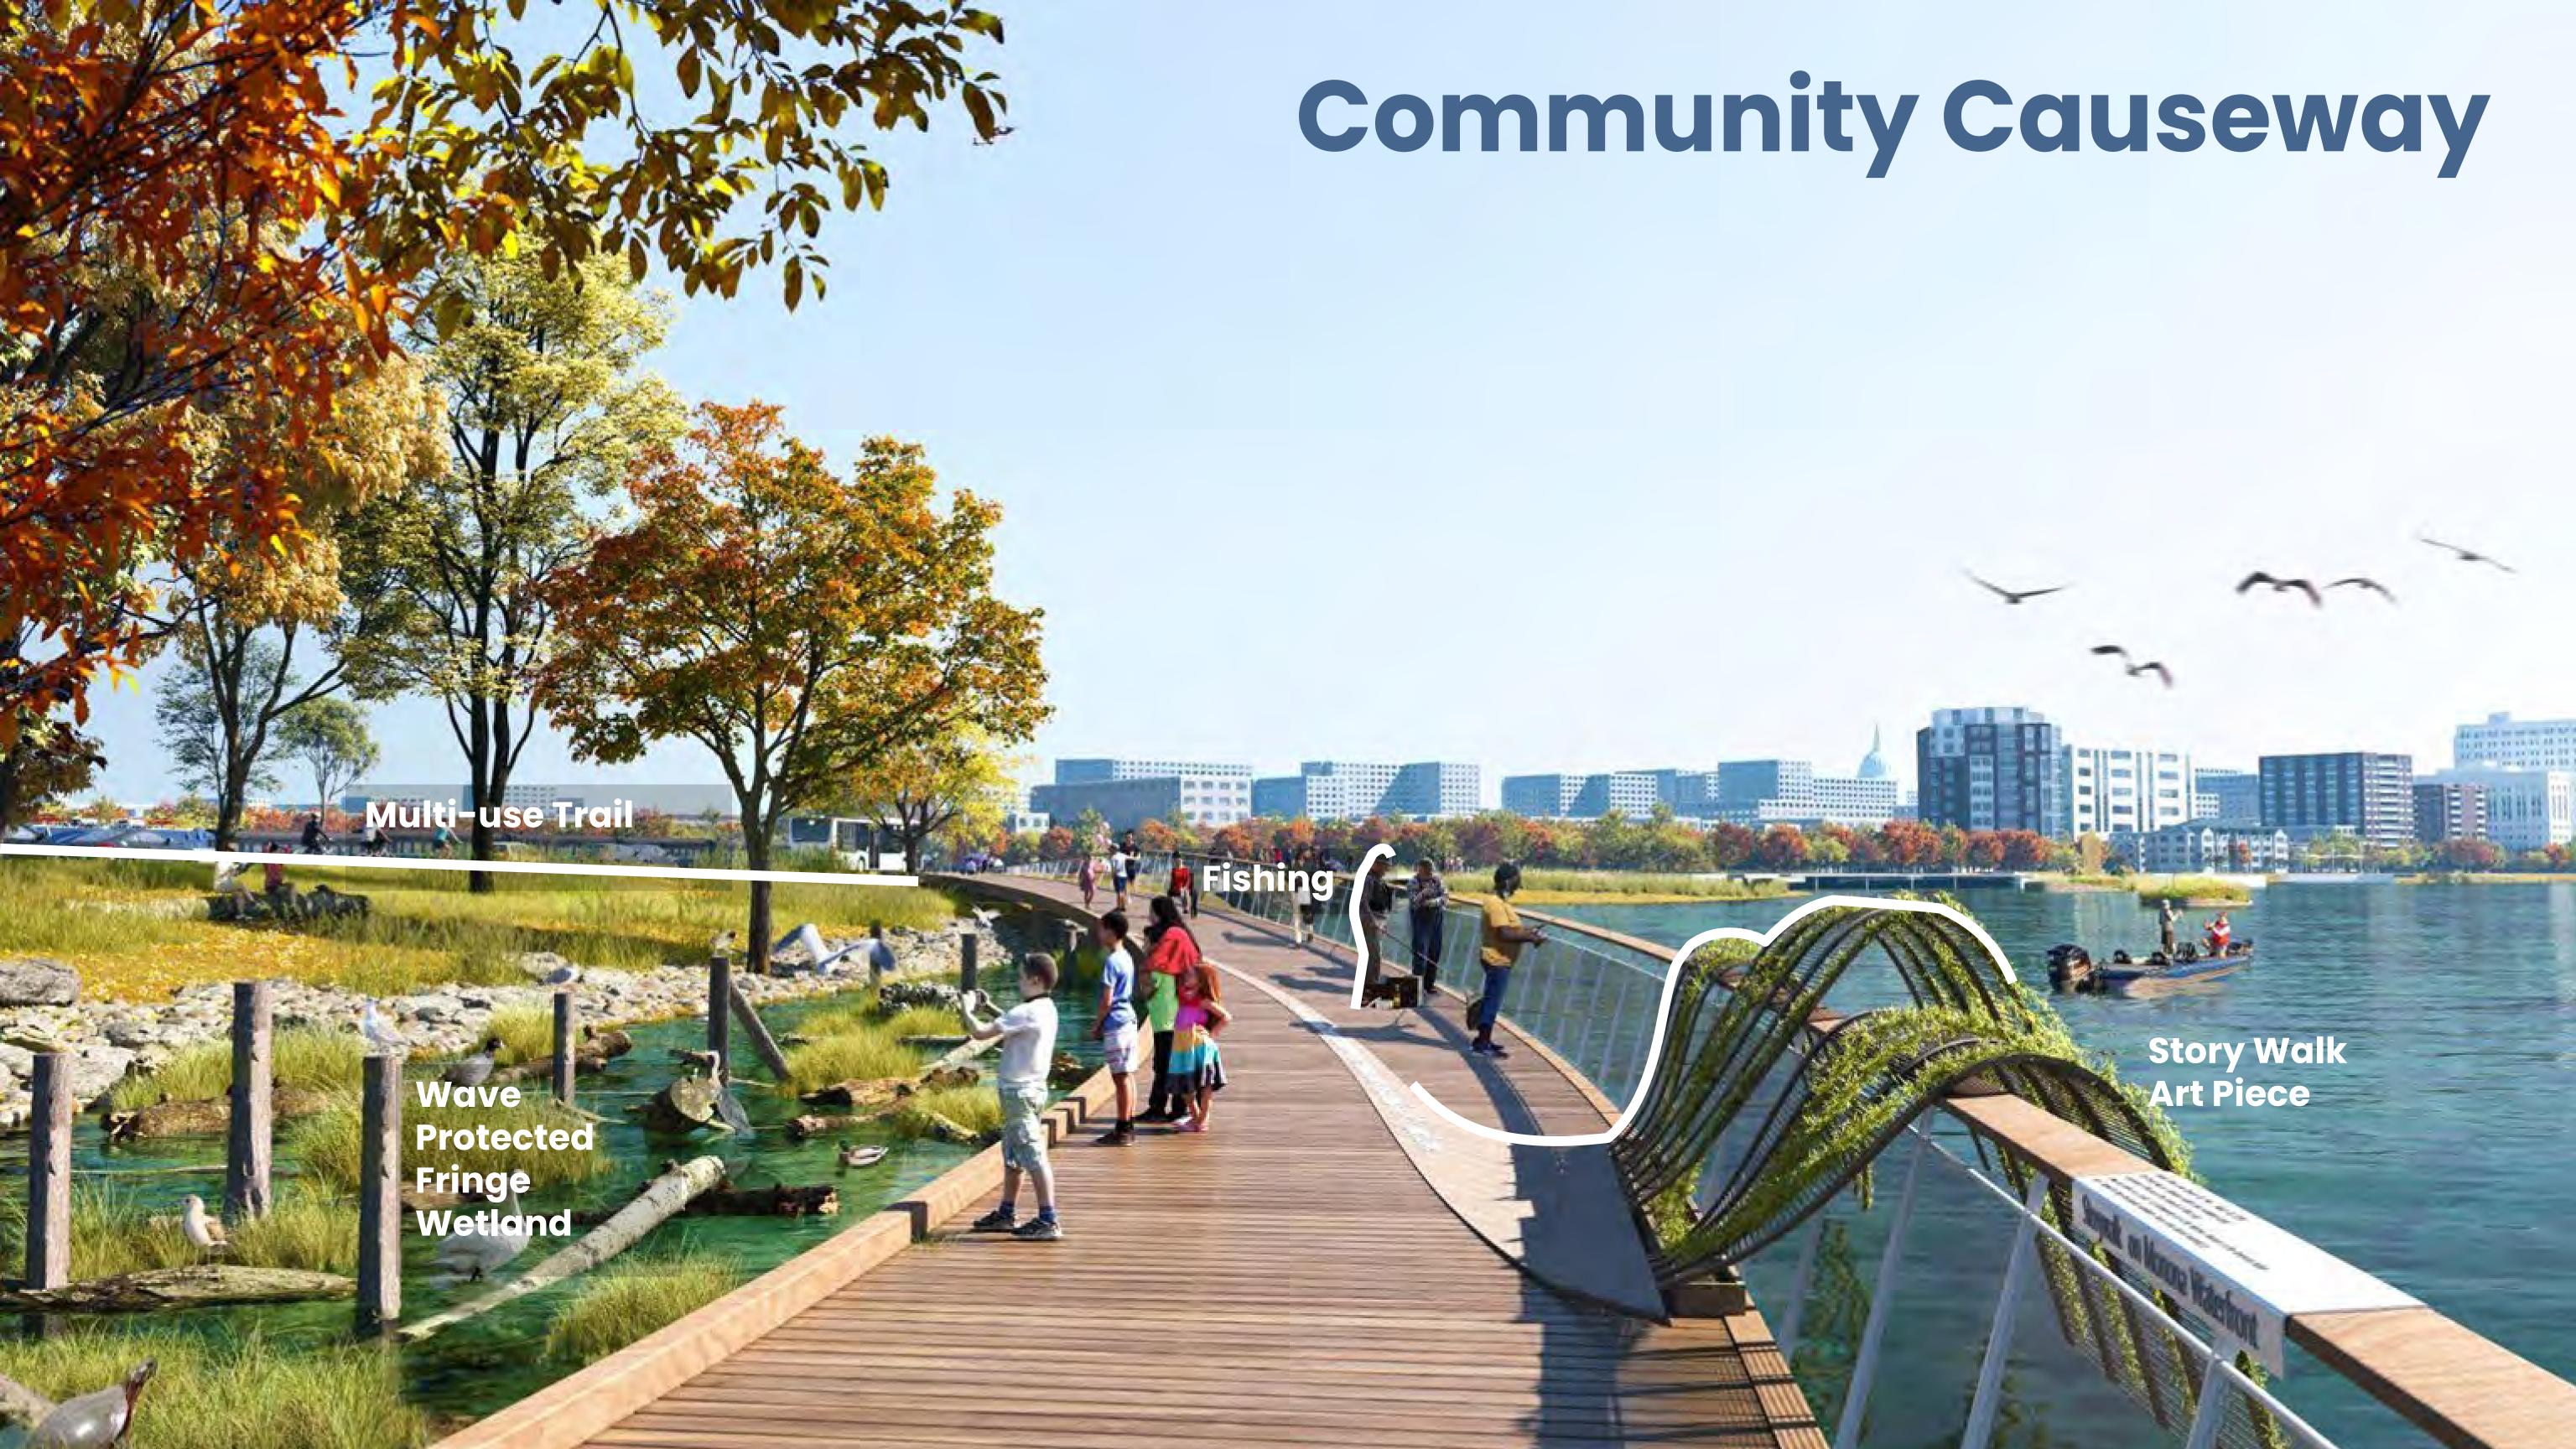

ulture Dialogue Architecture Dialogue

A Balanced Perspective

# Lake Monona Waterfront Master Plan







- Dedicated Bike Lane
- 2 Jogging Path
- **3** Walking Path
- Boardwalk (with seating along JND)
- Storage
- 6 Flexible Lawn
- Capital Overlook Seating Area

- Street Trees Preserving View Corridor towards the Capitol
- Bioswales & Rain Gardens
- Fishing Terrace
- John Nolen Drive Improvement
- Capitol View Plaza
- 13 Fishing Pier
- Wave Protected Fringe Wetland

# Community Causeway

#### Circulation



## Hydrology and Ecology



# Public Art Opportunities



**View Framing Art** 



Small Scale Eco Art



Sustainable Art



Kinetic Art



#### What can it look like?







Bioswale and Rain Garden



Wetland and Fish Habitat



Trail for All Speeds



Boardwalk



Fishing Terrace









- 1 Ice Walk
- 2 Fishing Pier
- Boat Vendor with Paddle Craft Livery
- A Rain Garden
- Floating Piers for Transient Boats
- (6) Lakefront Promenade (Vehicular Grade)
- Flexible Lawn & Food Truck Staging Area
- 8 Bike Lane

- Improved Intersection
- Mamilton Pier Plaza
- Bike Repair Station
- Pedestrian and Cyclist Underpass
- 13 Underpass Gateway Plaza
- Fringe Wetland and Boardwalk
- mproved Intersection

#### Lake Lounge

#### Circulation



#### Hydrology and Ecology

#### Hydrology



#### Ecology





- FLOATING WETLAND
  FRINGE MESIC WETLAND
  WET MEADOW / RAIN GARDEN
  RECREATIONAL LAWN
  MESIC PRAIRIE
- INEAR FLOODPLAIN FOREST

  NATIVE PLANT DEMONSTRATION
  GARDEN

  OAK OPENING

  FOREST FLOOR RESTORATION

### Public Art Opportunities



Pavement Design/Embedded Wayfindin