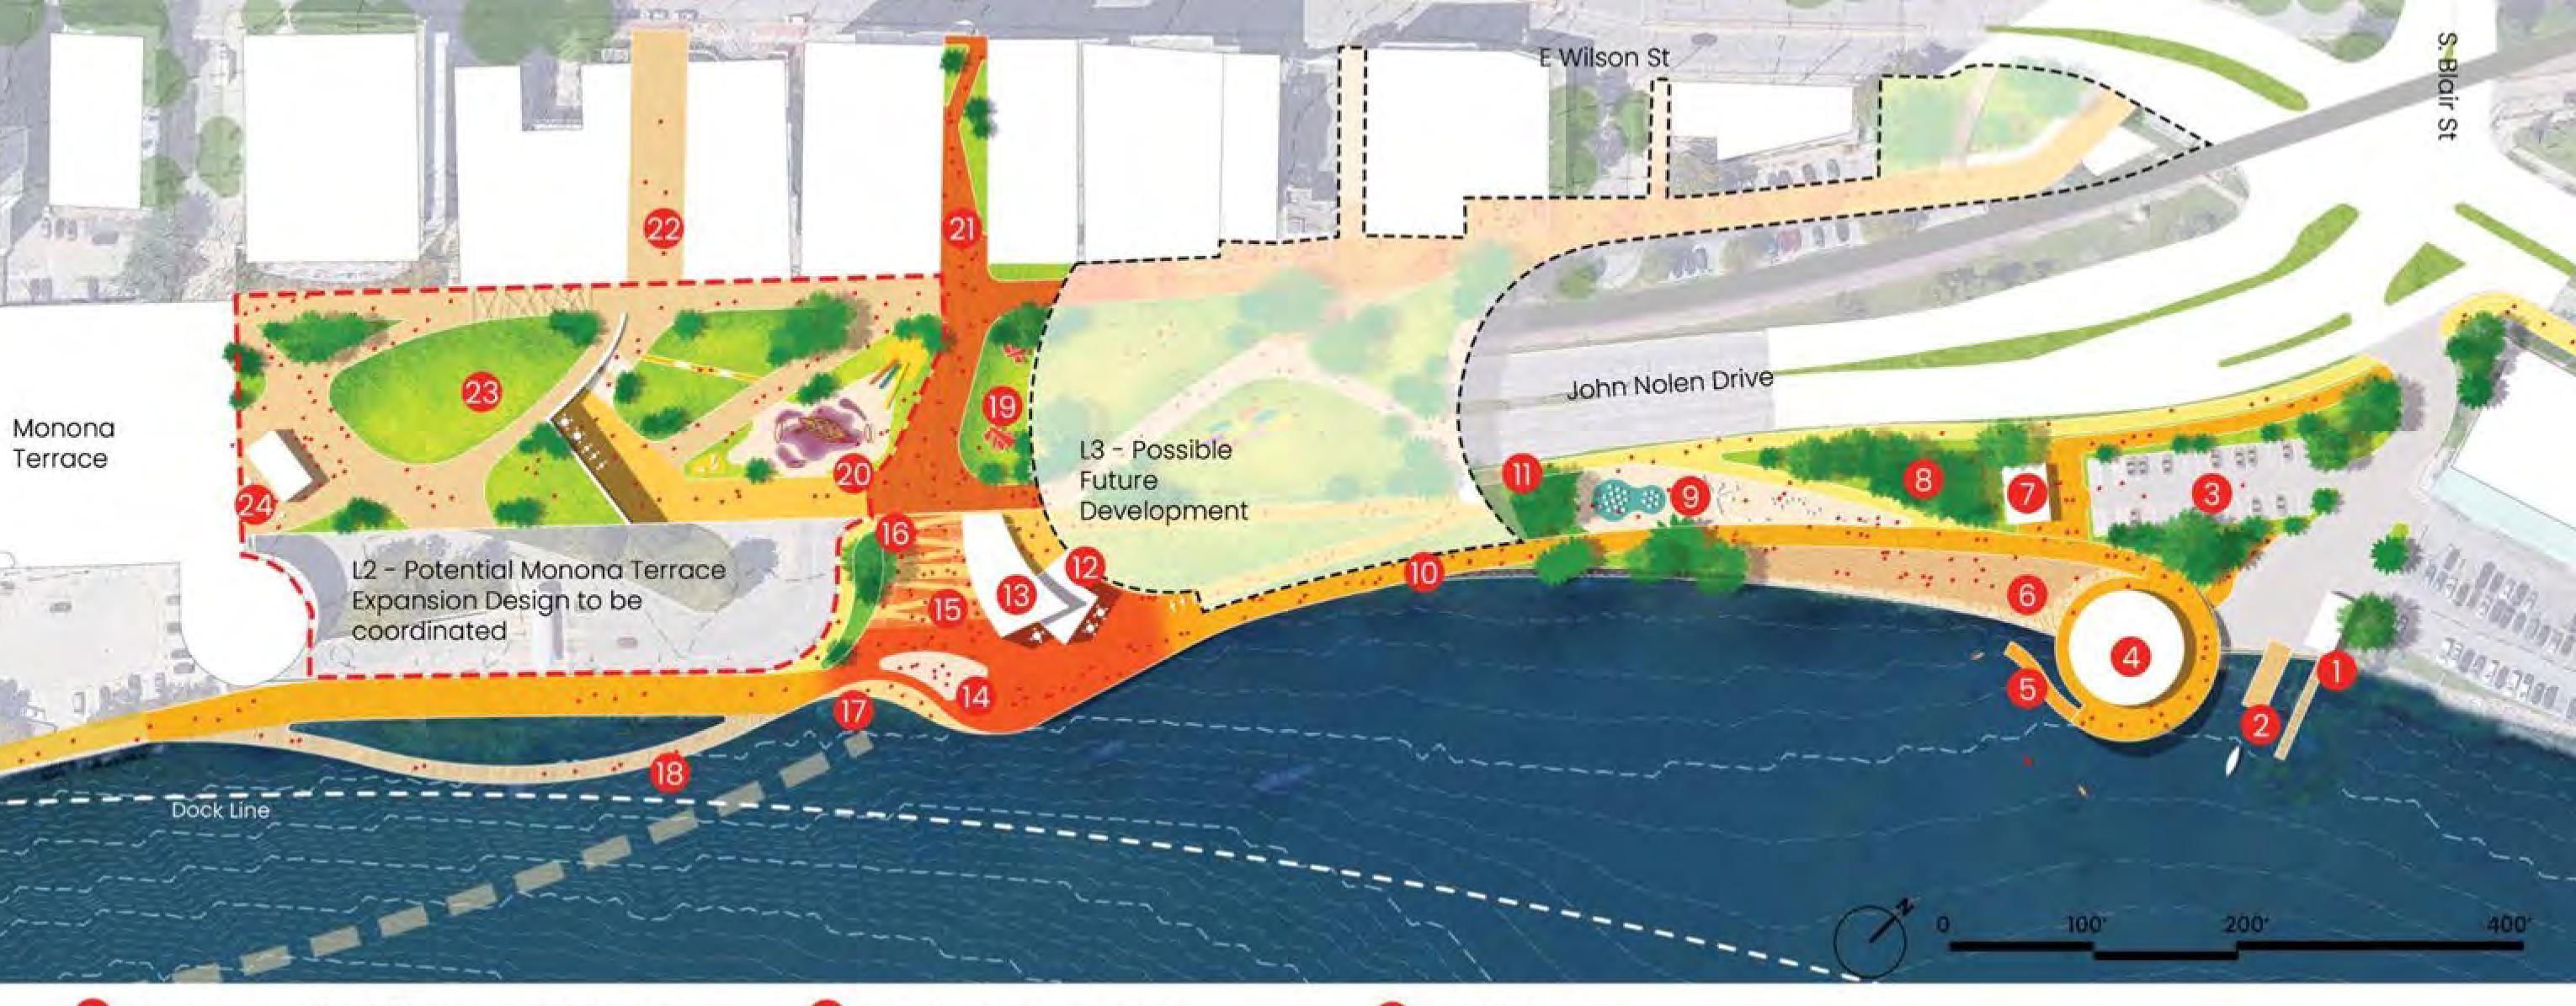

- Treehouse
- Boathouse
- 19 Park support facility, reservable community space
- 20 Restroom
- 2 Picnic Shelters



#### Circulation



Primary Pedestrian Path
Secondary / Informal Walking Path
Bike Path
Connection to Existing Bike Trails
Maintenance / Emergency Vehicle Access
Railroad
Intersection Improvements
Boat and Kayak Route
Potential Rowing Route
Boat Access Point

On-site Parking

# Hydrology and Ecology





# Public Art Opportunities





**Environmental Art** 



Large Scale Land Art



Art Center and Maker Space



Cultural Art along Trails



Nature-Inspired Structures



### What can it look like?







Multi-use Lawn



Canopy Walk



Waterfront Plaza and Picnic Area



Outdoor Classroom



Kayak Launch





Nature Playground



Wetland, Fish Habitat and Boardwalk









- Emergency Boat Storage and Access
- 2 Managed Boat Ramp
- 3 Parking (ADA) and Stormwater Treatment
- Monona Boathouse
- (5) Kayak Launch
- 6 Public Upland Beach with Water Access
- Restrooms and Changing Rooms
- 8 Rain Garden
- Water Play

- 10 Lakefront Promenade
- Bike Lane
- Elevator Connection
- (B) Concession and Restrooms
- Event Stage
- (13) Waterfront Amphitheater
- (6) Accessible Ramp
- Water Terrace
- 18 Fishing Pier

- Flexible Lawn
- Lake Themed Adventure Playground
- E Wilson St Connection per City access easement
- E Wilson St Connection pending
- Green Roof and Outdoor Amenities
- Winter Garden

## Law Park Ledge

#### Circulation





# Hydrology and Ecology

#### Hydrology



#### Ecology









# Public Art Opportunities



Modern Art



Sculpture Garden



**Tempor