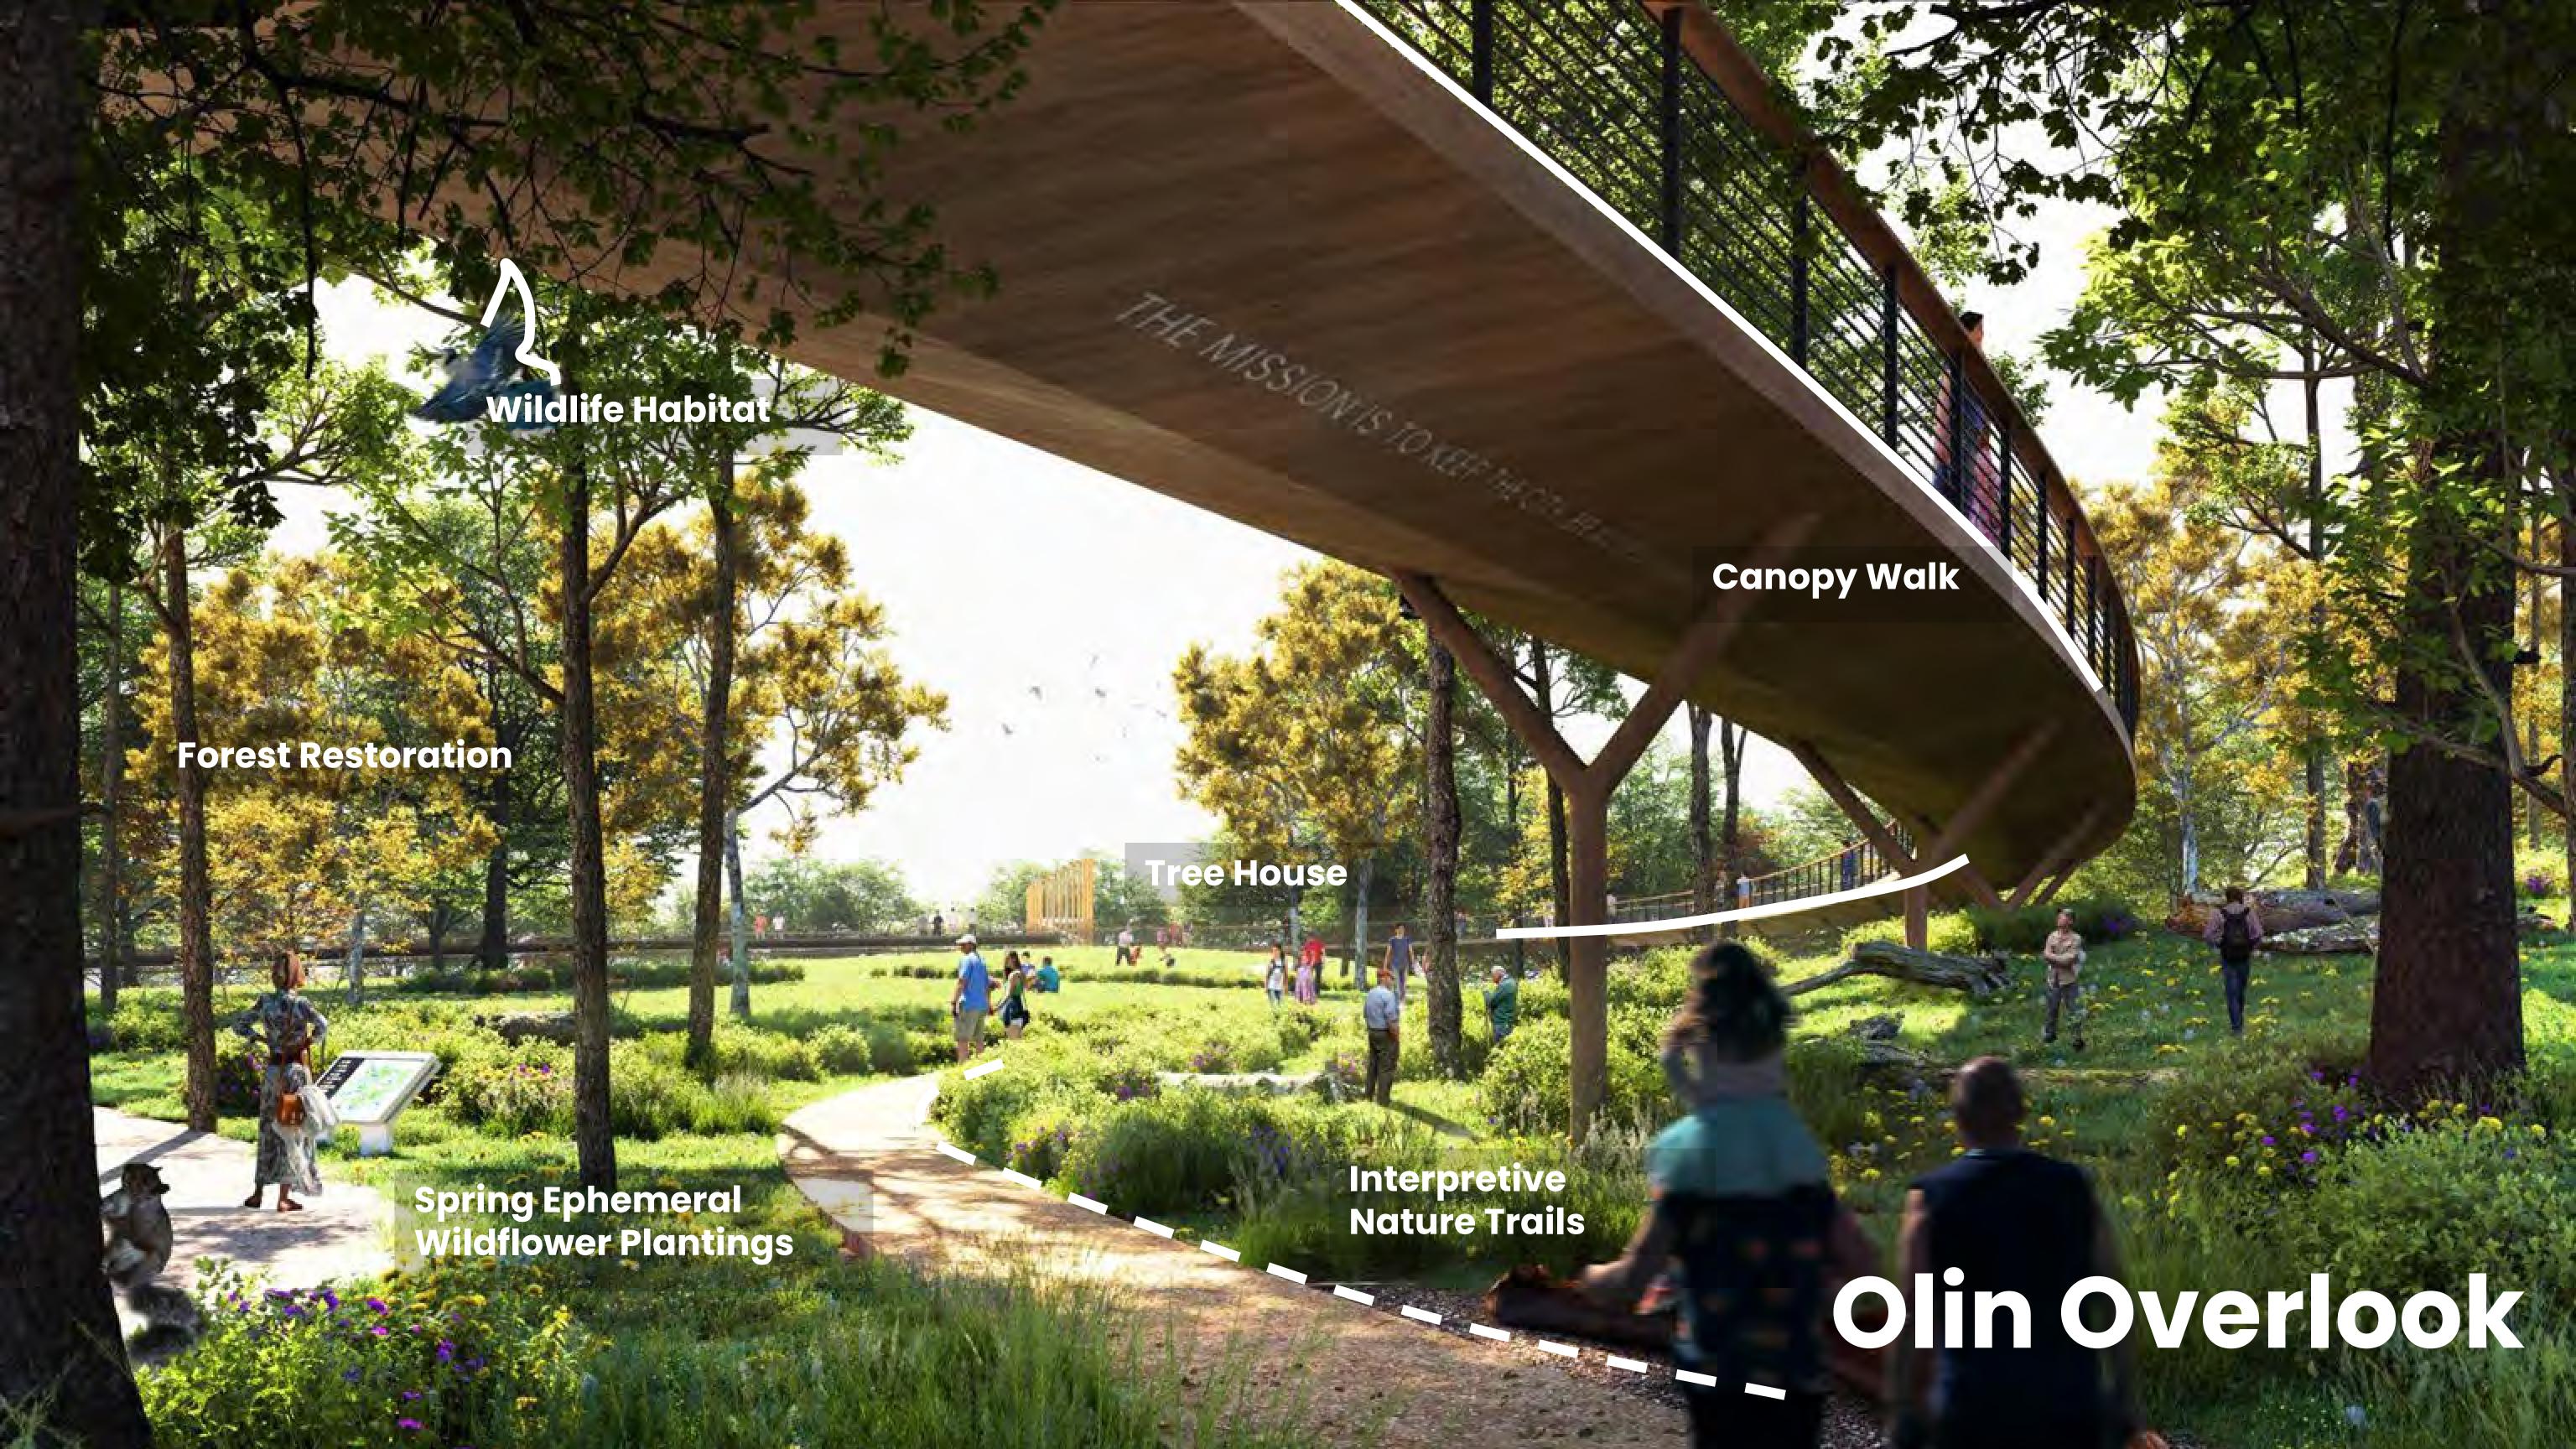

udio
- Treehouse
- Boathouse
- 19 Park support facility, reservable community space
- 20 Restroom
- 2 Picnic Shelters



#### Circulation



Primary Pedestrian Path
Secondary / Informal Walking Path
Bike Path
Connection to Existing Bike Trails
Maintenance / Emergency Vehicle Access
Railroad
Intersection Improvements
Boat and Kayak Route
Potential Rowing Route
Boat Access Point

On-site Parking

# Hydrology and Ecology





# Public Art Opportunities





**Environmental Art** 



Large Scale Land Art



Art Center and Maker Space



Cultural Art along Trails



Nature-Inspired Structures



### What can it look like?







Multi-use Lawn



Canopy Walk



Waterfront Plaza and Picnic Area



Outdoor Classroom



Kayak Launch





Nature Playground



Wetland, Fish Habitat and Boardwalk









- Emergency Boat Storage and Access
- 2 Managed Boat Ramp
- 3 Parking (ADA) and Stormwater Treatment
- Monona Boathouse
- (5) Kayak Launch
- 6 Public Upland Beach with Water Access
- Restrooms and Changing Rooms
- 8 Rain Garden
- Water Play

- 10 Lakefront Promenade
- Bike Lane
- Elevator Connection
- (B) Concession and Restrooms
- Event Stage
- (13) Waterfront Amphitheater
- (6) Accessible Ramp
- Water Terrace
- 18 Fishing Pier

- Flexible Lawn
- Lake Themed Adventure Playground
- E Wilson St Connection per City access easement
- E Wilson St Connection pending
- Green Roof and Outdoor Amenities
- Winter Garden

## Law Park Ledge

#### Circulation





# Hydrology and Ecology

#### Hydrology



#### Ecology









# Public Art Opportunities



Modern Art



Sculpture Garden



**Te