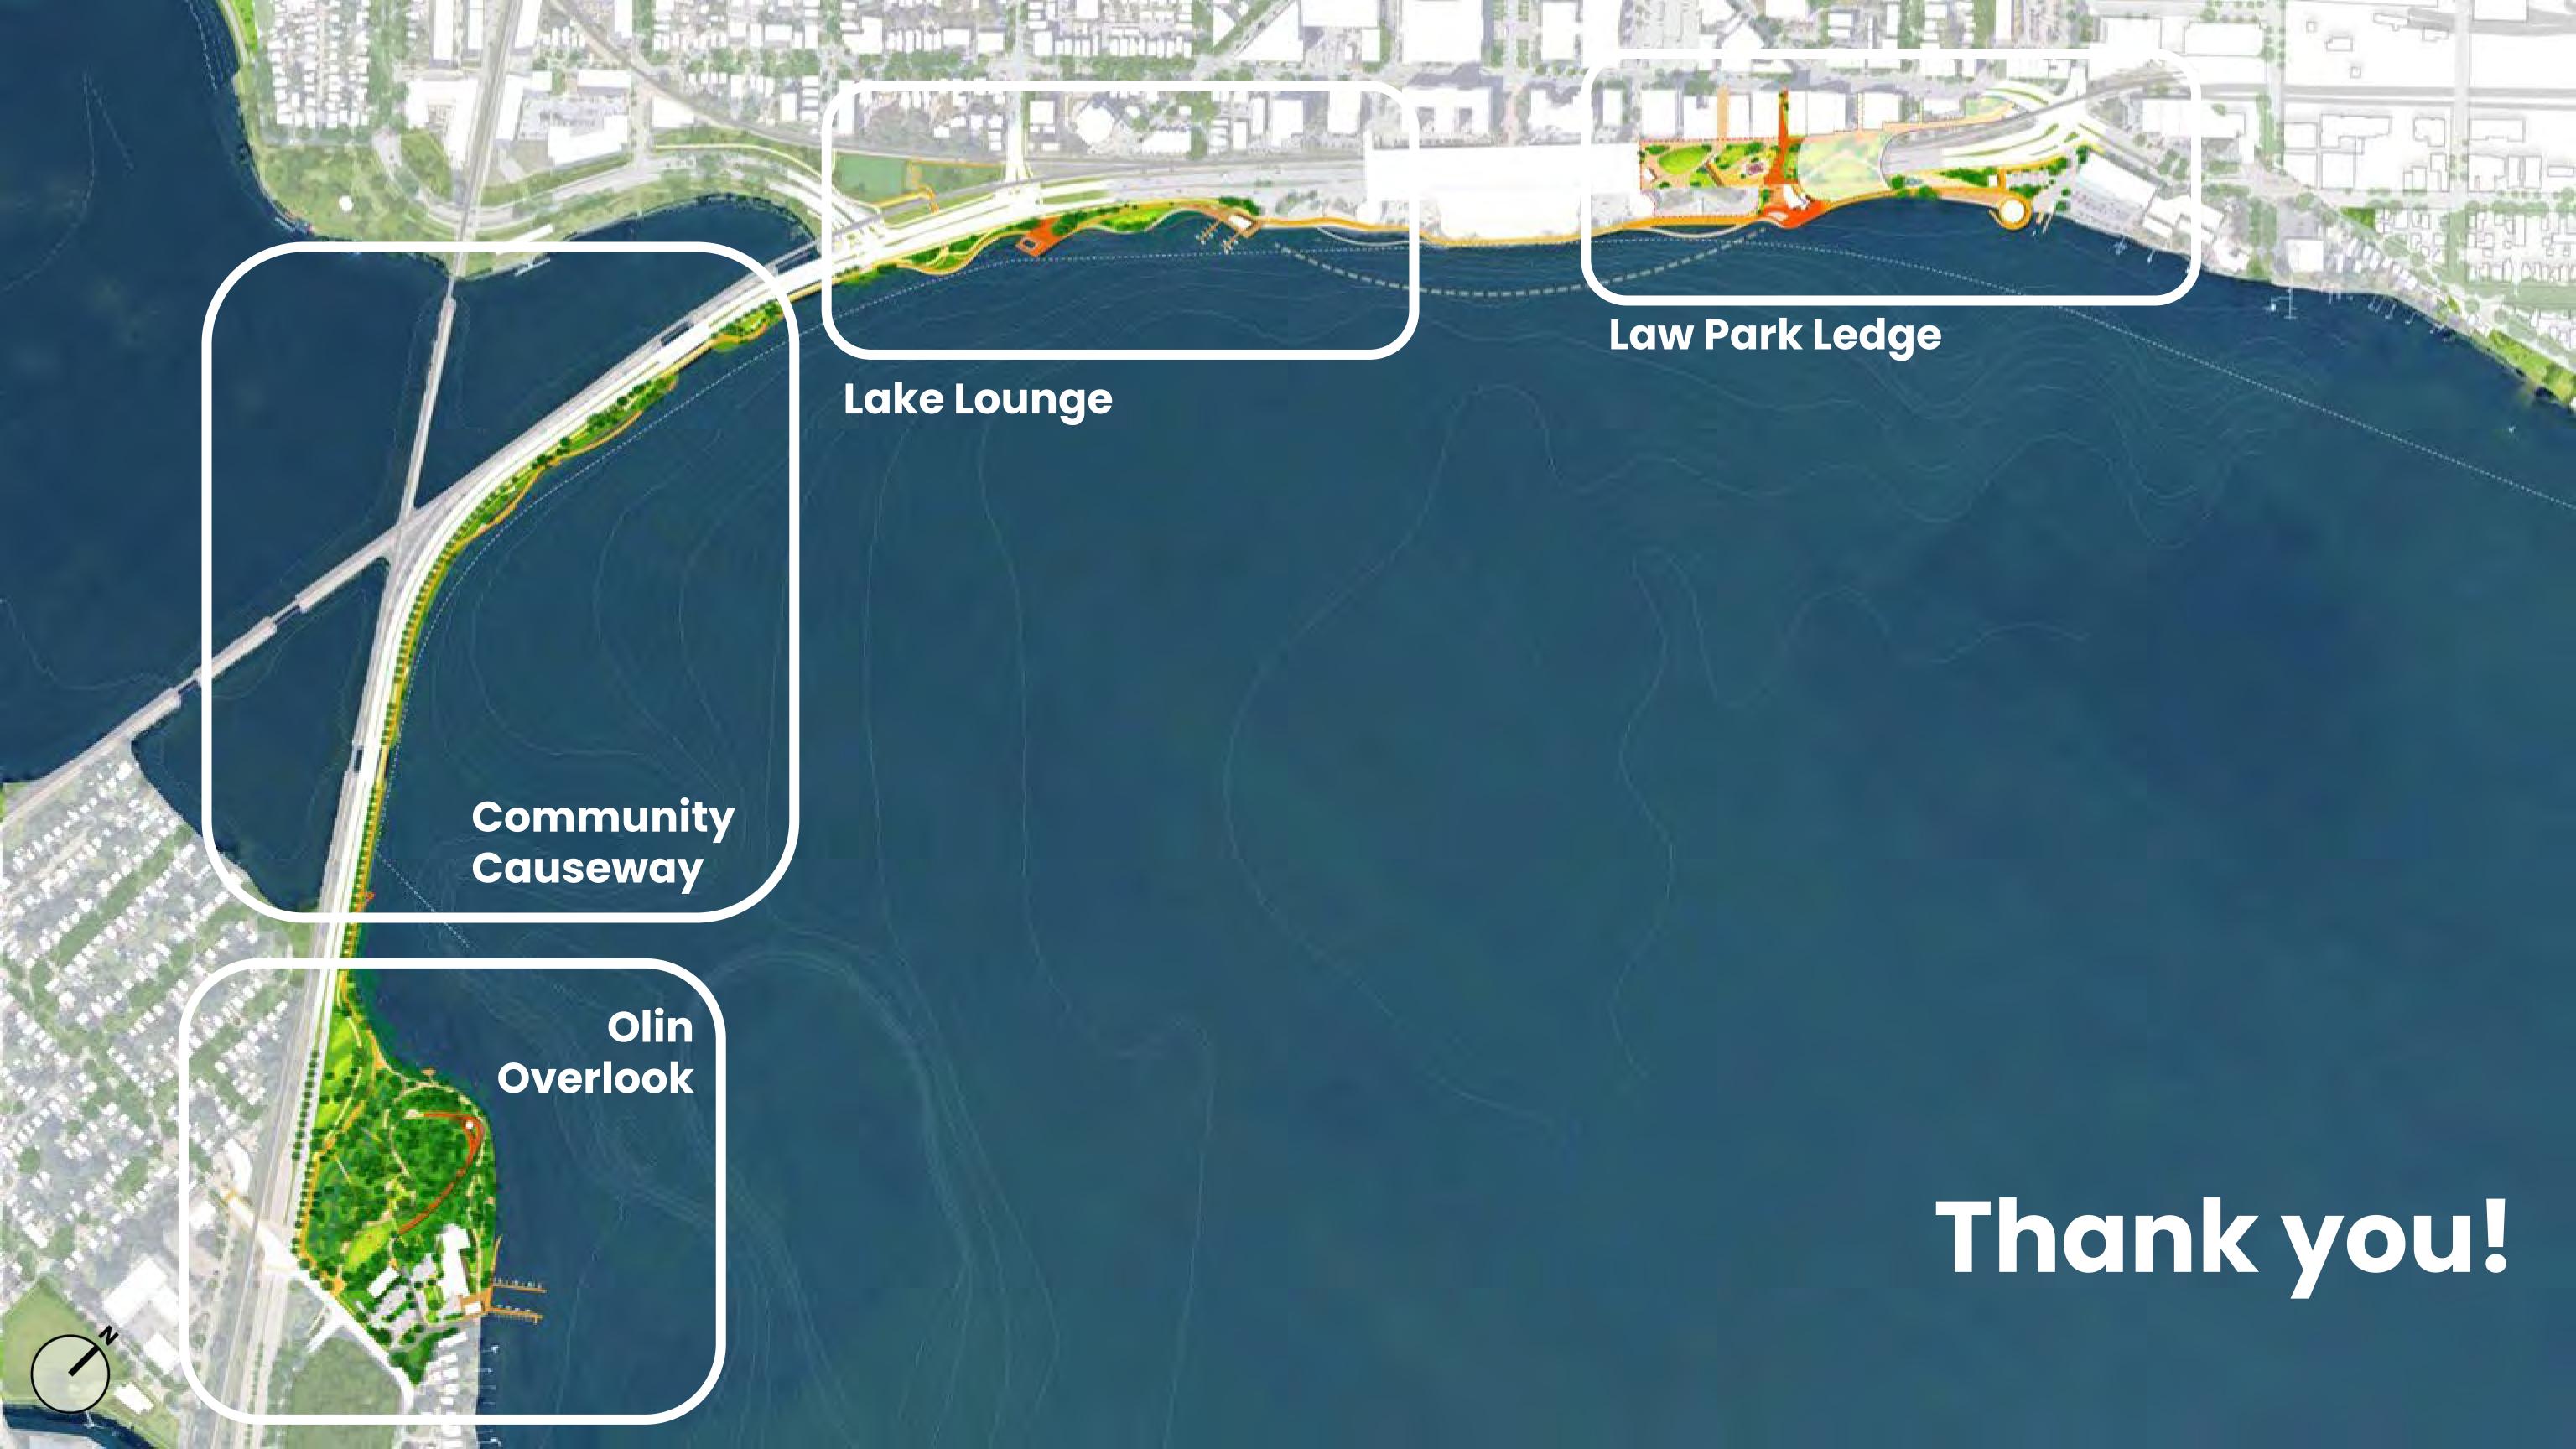

rden
- Water Play

- 10 Lakefront Promenade
- Bike Lane
- Elevator Connection
- (B) Concession and Restrooms
- Event Stage
- (13) Waterfront Amphitheater
- (6) Accessible Ramp
- Water Terrace
- 18 Fishing Pier

- Flexible Lawn
- Lake Themed Adventure Playground
- E Wilson St Connection per City access easement
- E Wilson St Connection pending
- Green Roof and Outdoor Amenities
- Winter Garden

## Law Park Ledge

#### Circulation





# Hydrology and Ecology

#### Hydrology



#### Ecology









# Public Art Opportunities



Modern Art



Sculpture Garden



**Temporary Art Installations** 



Art with Play



Local Art Installation



## What can it look like?







Fishing Pier



Waterfront Amphitheater



Waterfront Promenade with Concesssion



**Upland Beach** 



Water Play