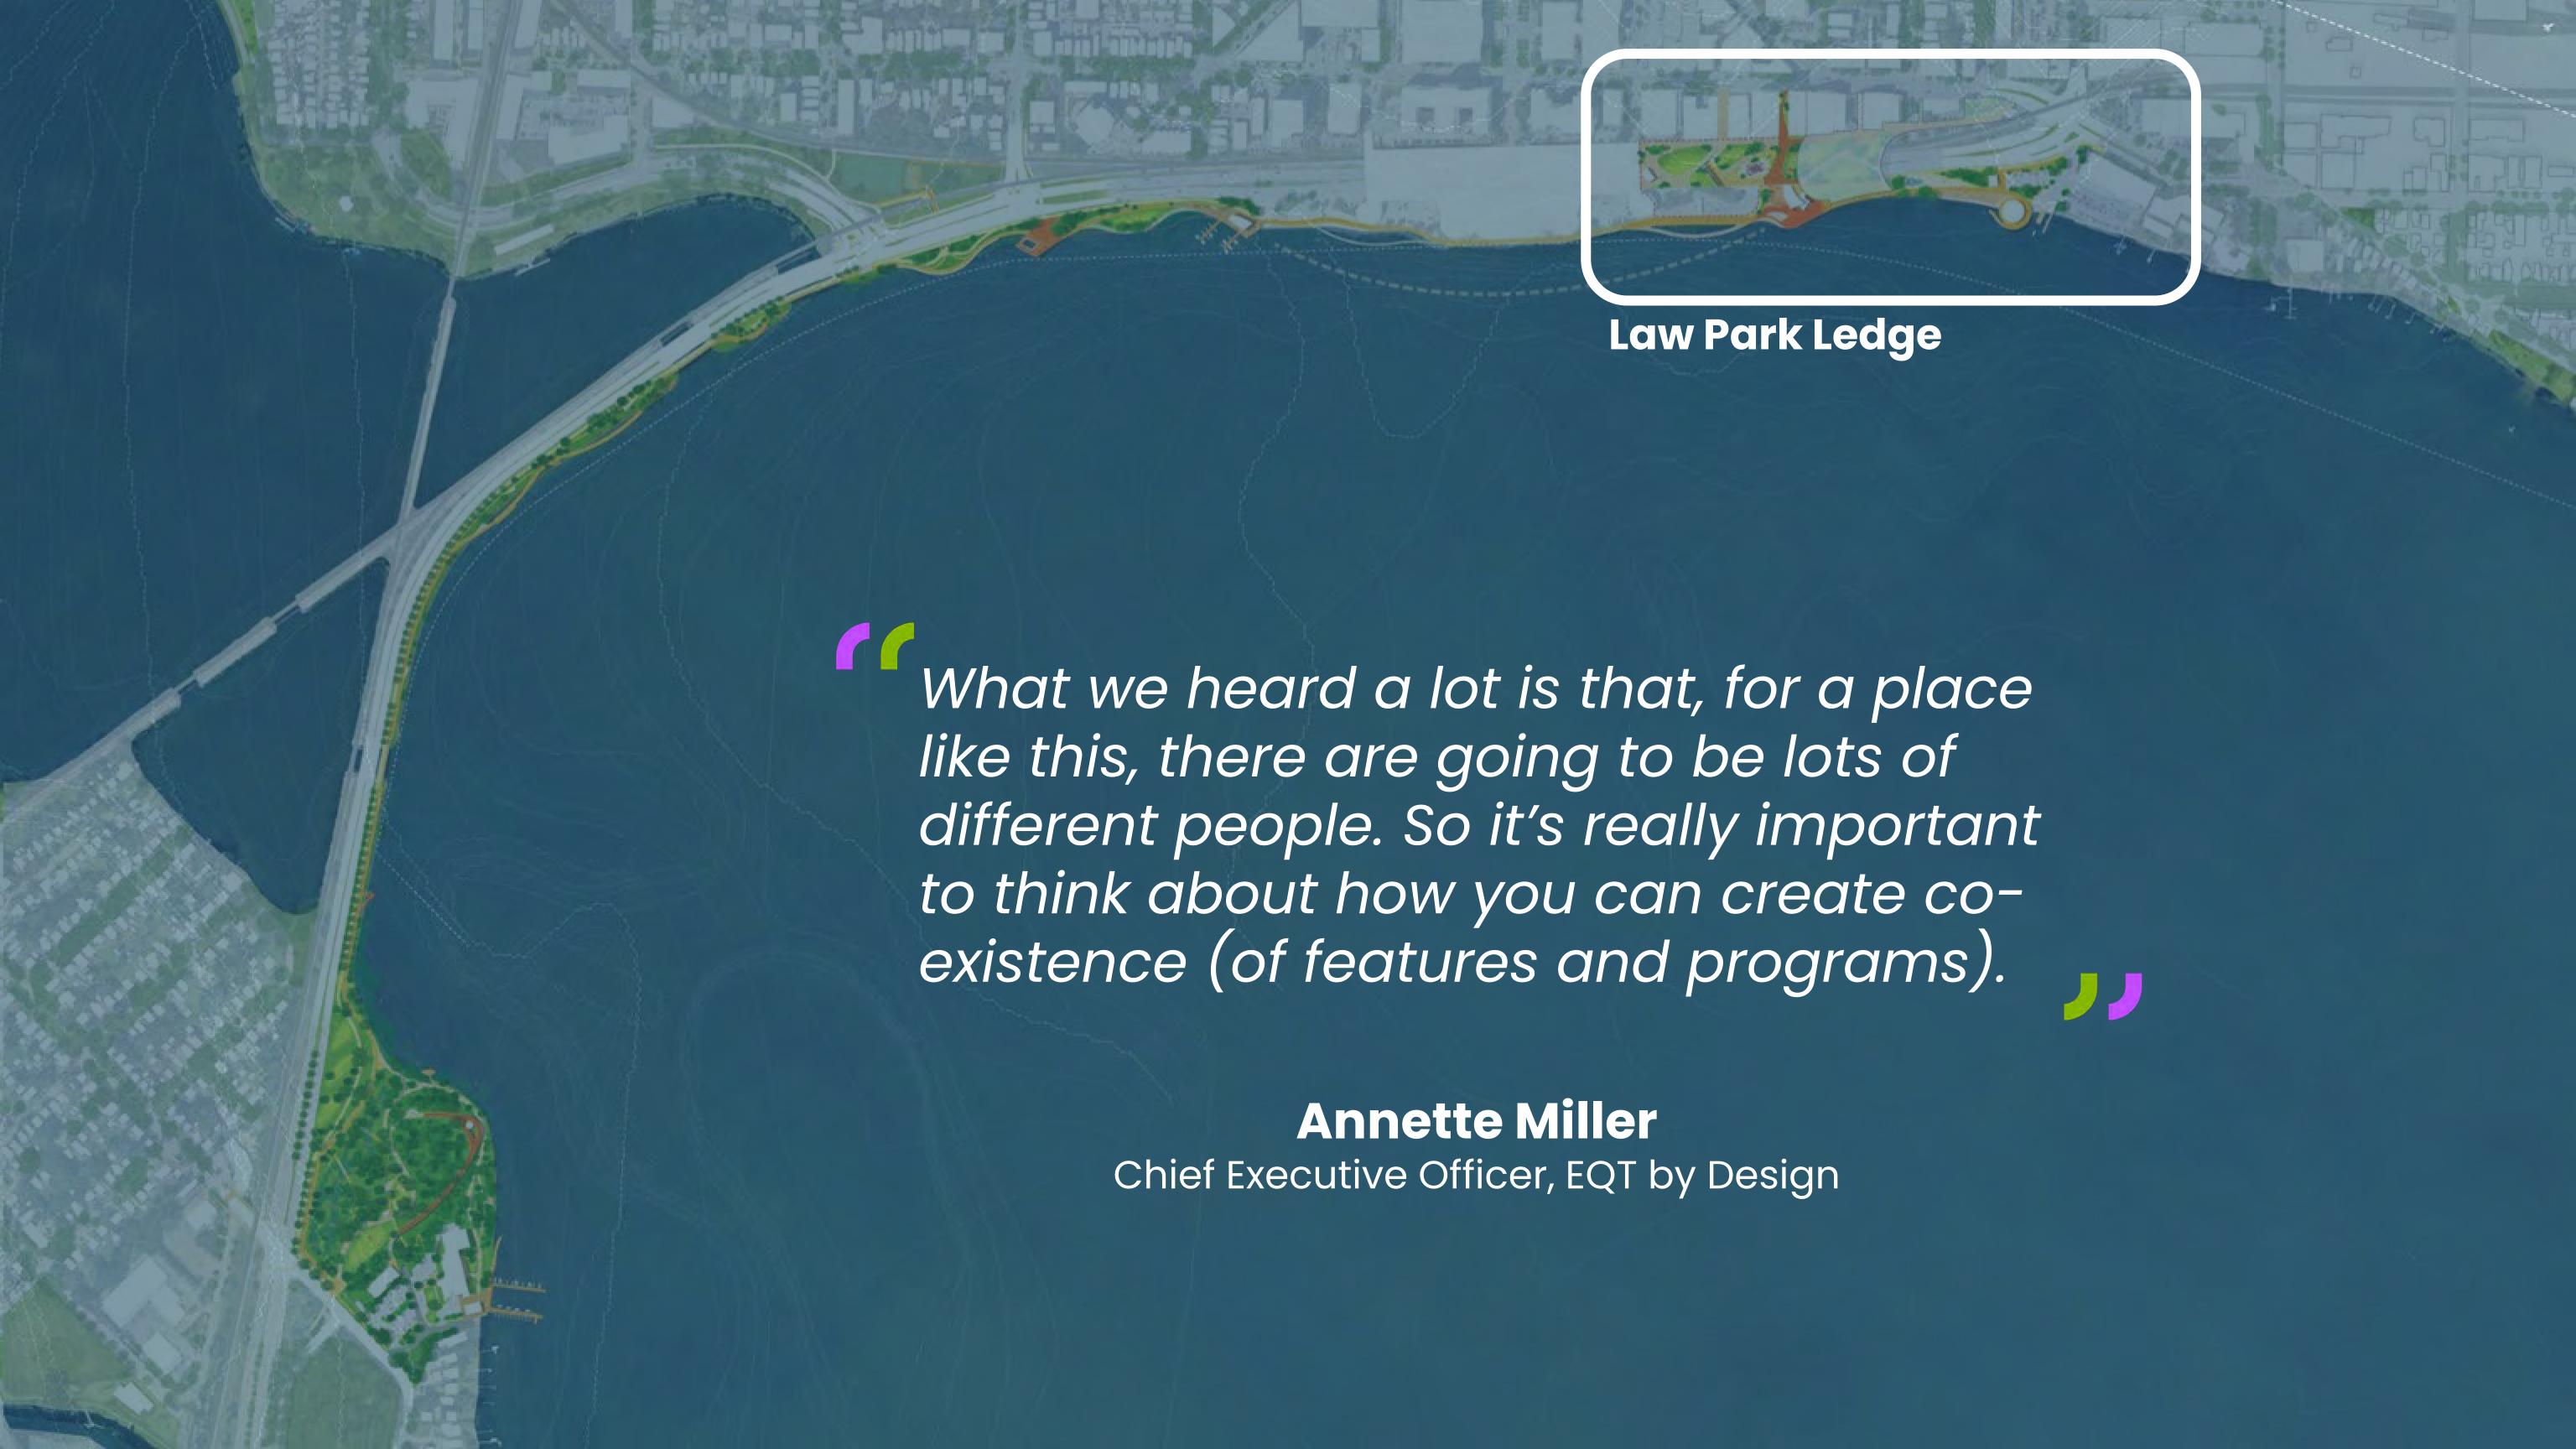

io
- Treehouse
- Boathouse
- 19 Park support facility, reservable community space
- 20 Restroom
- 2 Picnic Shelters



#### Circulation



Primary Pedestrian Path
Secondary / Informal Walking Path
Bike Path
Connection to Existing Bike Trails
Maintenance / Emergency Vehicle Access
Railroad
Intersection Improvements
Boat and Kayak Route
Potential Rowing Route
Boat Access Point

On-site Parking

# Hydrology and Ecology





# Public Art Opportunities





**Environmental Art** 



Large Scale Land Art



Art Center and Maker Space



Cultural Art along Trails



Nature-Inspired Structures



### What can it look like?







Multi-use Lawn



Canopy Walk



Waterfront Plaza and Picnic Area



Outdoor Classroom



Kayak Launch





Nature Playground



Wetland, Fish Habitat and Boardwalk









- Emergency Boat Storage and Access
- 2 Managed Boat Ramp
- 3 Parking (ADA) and Stormwater Treatment
- Monona Boathouse
- (5) Kayak Launch
- 6 Public Upland Beach with Water Access
- Restrooms and Changing Rooms
- 8 Rain Garden
- Water Play

- 10 Lakefront Promenade
- Bike Lane
- Elevator Connection
- (B) Concession and Restrooms
- Event Stage
- (13) Waterfront Amphitheater
- (6) Accessible Ramp
- Water Terrace
- 18 Fishing Pier

- Flexible Lawn
- Lake Themed Adventure Playground
- E Wilson St Connection per City access easement
- E Wilson St Connection pending
- Green Roof and Outdoor Amenities
- Winter Garden

## Law Park Ledge

#### Circulation





# Hydrology and Ecology

#### Hydrology



#### Ecology









# Public Art Opportunities



Modern Art



Sculpture Garden



**Temp