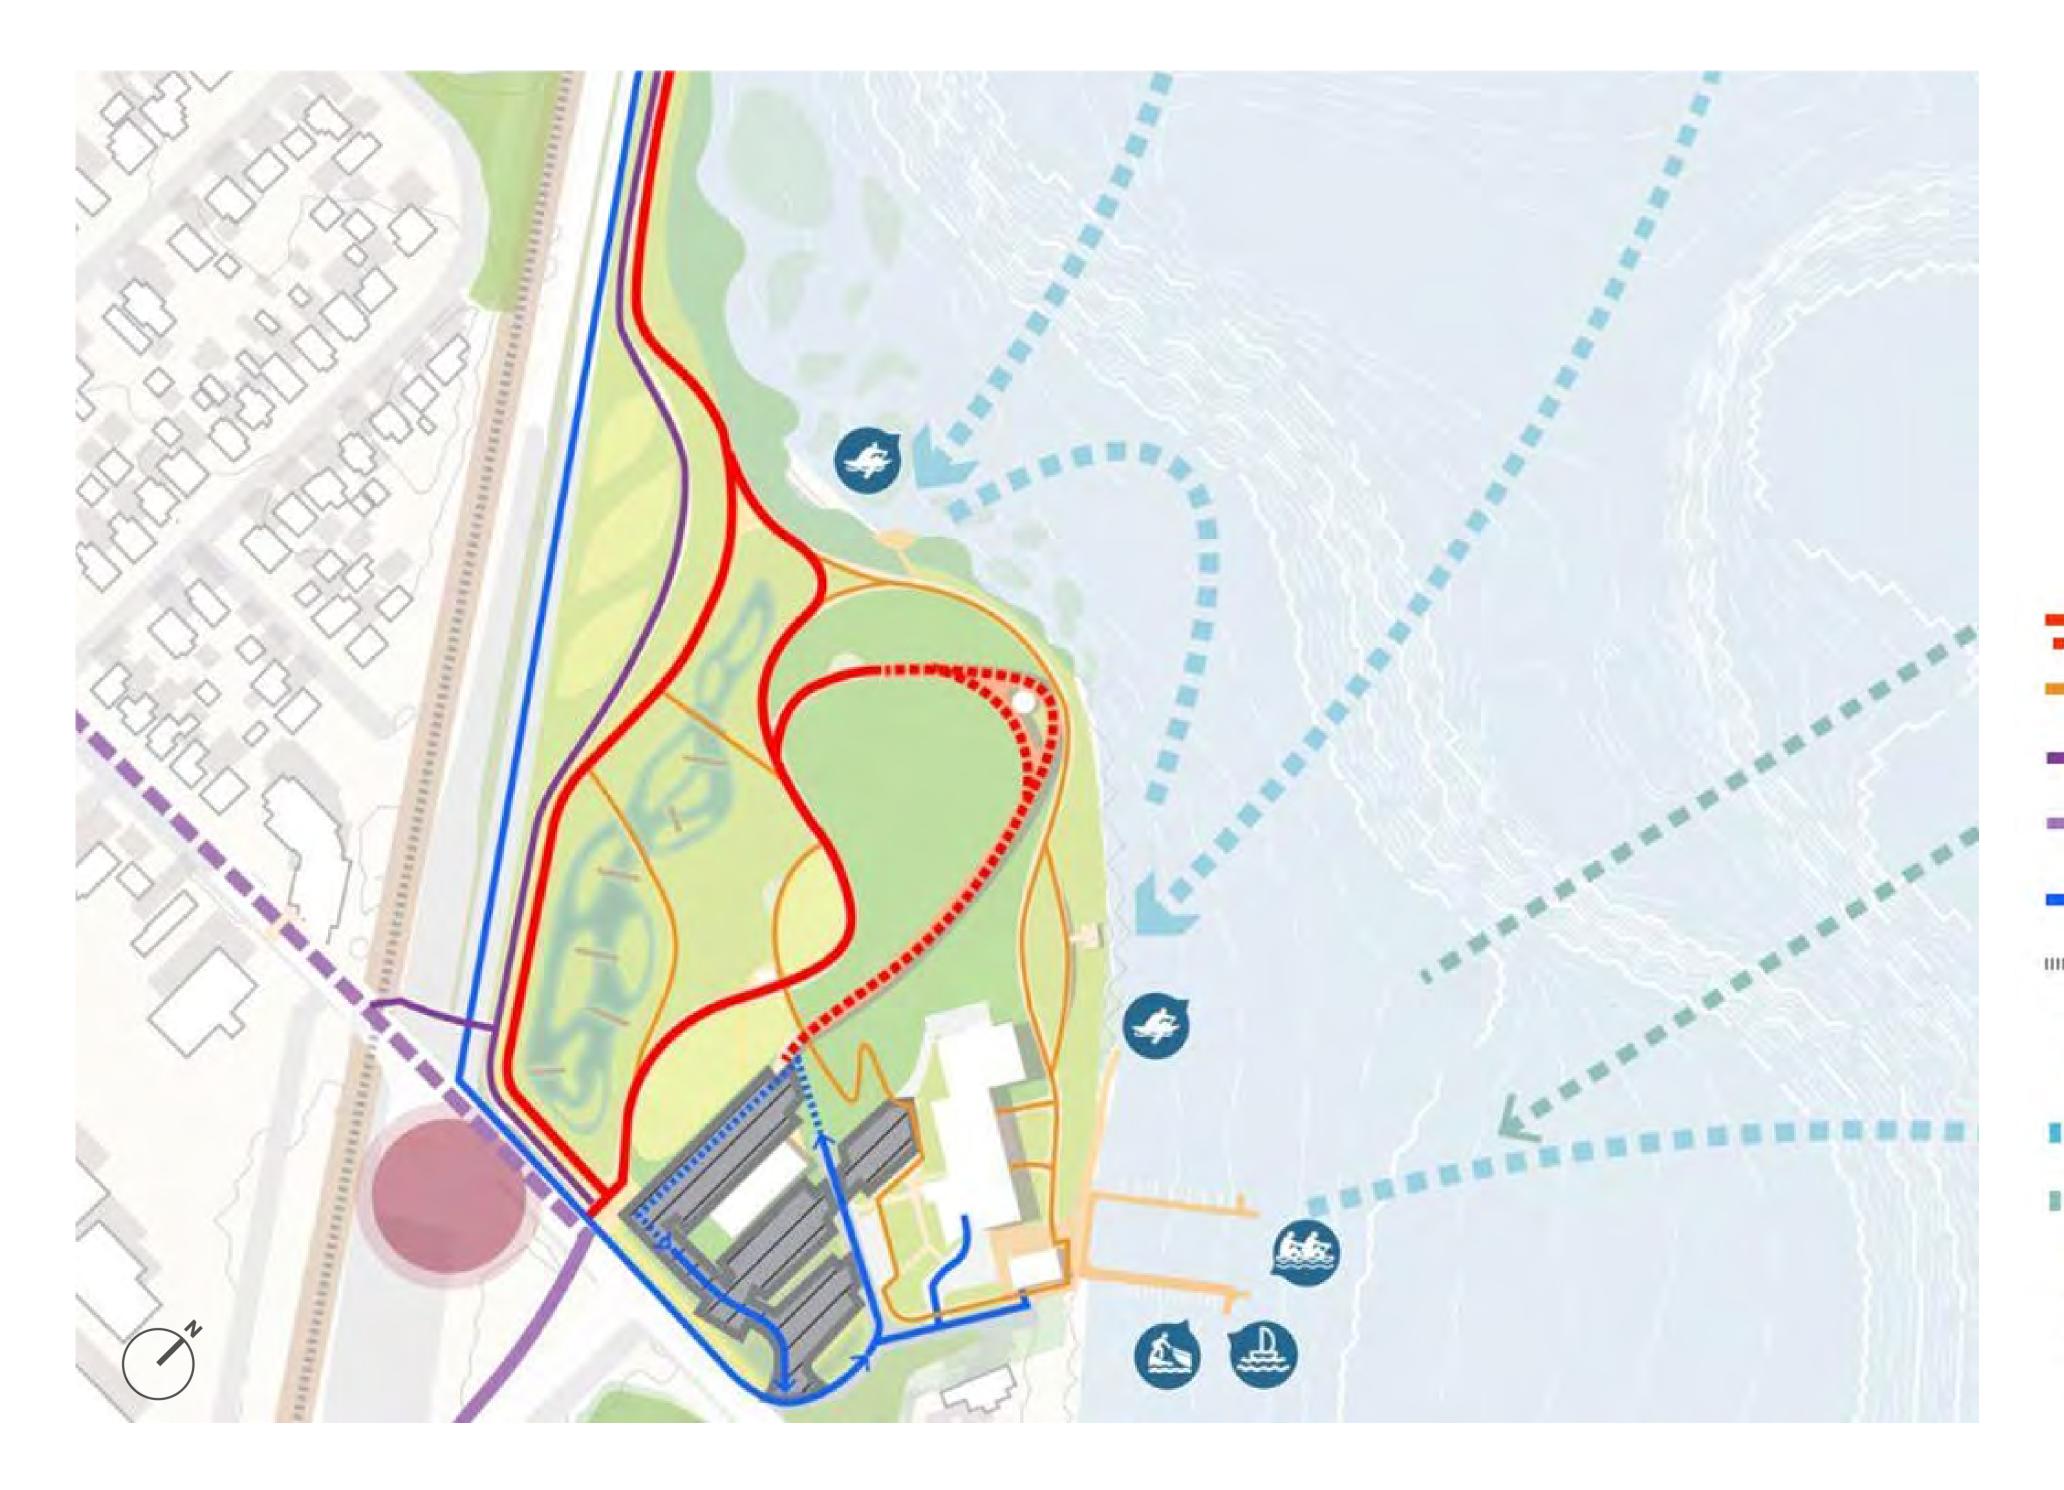

ing



Sun Inspired Art





**Underpass Art** 



Light and Color Inspired Installations



#### What can it look like?





Arts and Lake View Swing Sets



Food Trucks



Underpass



Wetland, Fish Habitat and Boardwalk



**Boat Launch** 



Lakeside Gathering Place





#### Olin Overlook

- Canopy Walk
- 2 Event Lawn
- 3 Bike Lane
- Boat Dock
- 6 Landscape Berm for Noise Attenuation
- 6 Constructed Wet Mesic Prairie
- Permeable Parking & Stormwater Treatment
- 8 Boardwalk
- 9 Forest Restoration
- Waterfront Plaza
- Nature Playground
- Picnic Lawn
- 13 Play Feature / Art Installation
- (A) Kayak Launch
- 15 Overlook Deck
- 16 Nature Center / Art Studio
- Treehouse
- Boathouse
- 19 Park support facility, reservable community space
- 20 Restroom
- 2 Picnic Shelters



#### Circulation



Primary Pedestrian Path
Secondary / Informal Walking Path
Bike Path
Connection to Existing Bike Trails
Maintenance / Emergency Vehicle Access
Railroad
Intersection Improvements
Boat and Kayak Route
Potential Rowing Route
Boat Access Point

On-site Parking

# Hydrology and Ecology





# Public Art Opportunities





**Environmental Art** 



Large Scale Land Art



Art Center and Maker Space



Cultural Art along Trails



Nature-Inspired Structures



### What can it look like?







Multi-use Lawn



Canopy Walk



Waterfront Plaza and Picnic Area



Outdoor Classroom



Kayak Launch





Nature Playground



Wetland, Fish Habitat and Boardwalk









- Emergency Boat Storage and Access
- 2 Managed Boat Ramp
- 3 Parking (ADA) and Stormwater Treatment
- Monona Boathouse
- (5) Kayak L