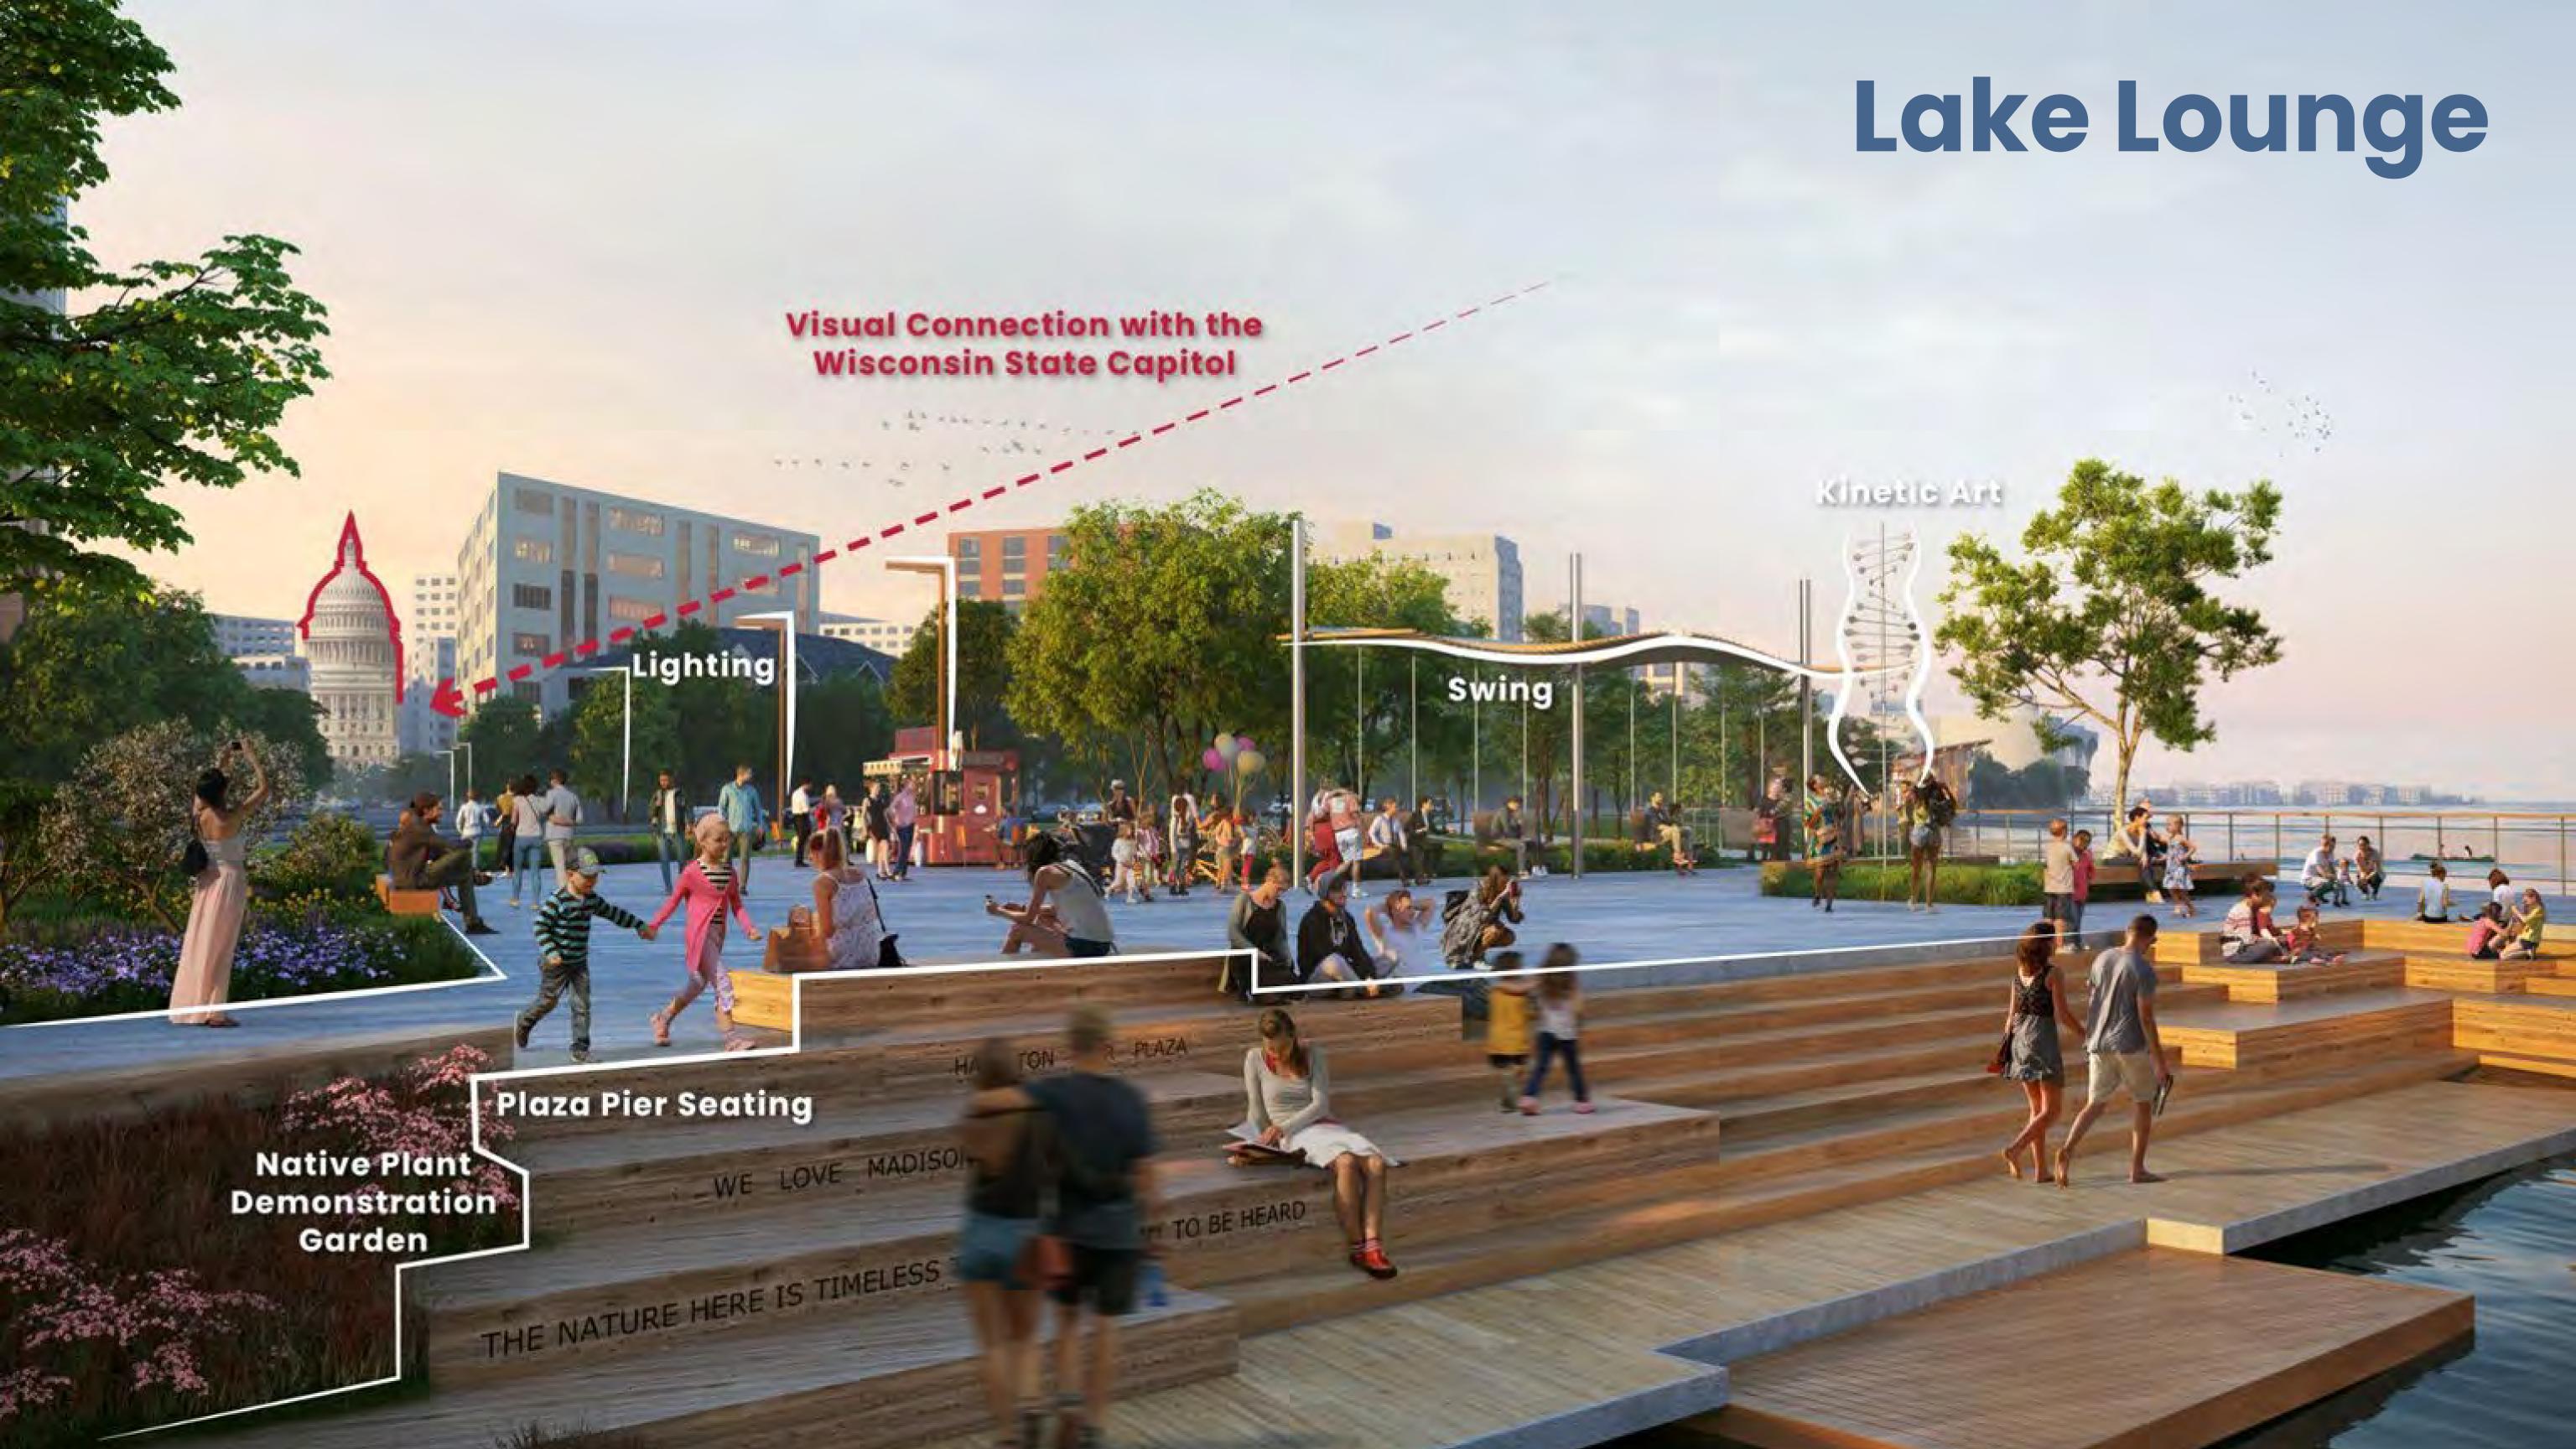

Plaza
- Bike Repair Station
- Pedestrian and Cyclist Underpass
- 13 Underpass Gateway Plaza
- Fringe Wetland and Boardwalk
- mproved Intersection

#### Lake Lounge

#### Circulation



#### Hydrology and Ecology

#### Hydrology



#### Ecology





- FLOATING WETLAND
  FRINGE MESIC WETLAND
  WET MEADOW / RAIN GARDEN
  RECREATIONAL LAWN
  MESIC PRAIRIE
- INEAR FLOODPLAIN FOREST

  NATIVE PLANT DEMONSTRATION
  GARDEN

  OAK OPENING

  FOREST FLOOR RESTORATION

### Public Art Opportunities



Pavement Design/Embedded Wayfinding



Sun Inspired Art





**Underpass Art** 



Light and Color Inspired Installations



#### What can it look like?





Arts and Lake View Swing Sets



Food Trucks



Underpass



Wetland, Fish Habitat and Boardwalk



**Boat Launch** 



Lakeside Gathering Place





#### Olin Overlook

- Canopy Walk
- 2 Event Lawn
- 3 Bike Lane
- Boat Dock
- 6 Landscape Berm for Noise Attenuation
- 6 Constructed Wet Mesic Prairie
- Permeable Parking & Stormwater Treatment
- 8 Boardwalk
- 9 Forest Restoration
- Waterfront Plaza
- Nature Playground
- Picnic Lawn
- 13 Play Feature / Art Installation
- (A) Kayak Launch
- 15 Overlook Deck
- 16 Nature Center / Art Studio
- Treehouse
- Boathouse
- 19 Park support facility, reservable community space
- 20 Restroom
- 2 Picnic Shelters



#### Circulation



Primary Pedestrian Path
Secondary / Informal Walking Path
Bike Path
Connection to Existing Bike Trails
Maintenance / Emergency Vehicle Access
Railroad
Intersection Improvements
Boat and Kayak Route
Potential Rowing Route
Boat Access Point

On-site Parking

# Hydrology a