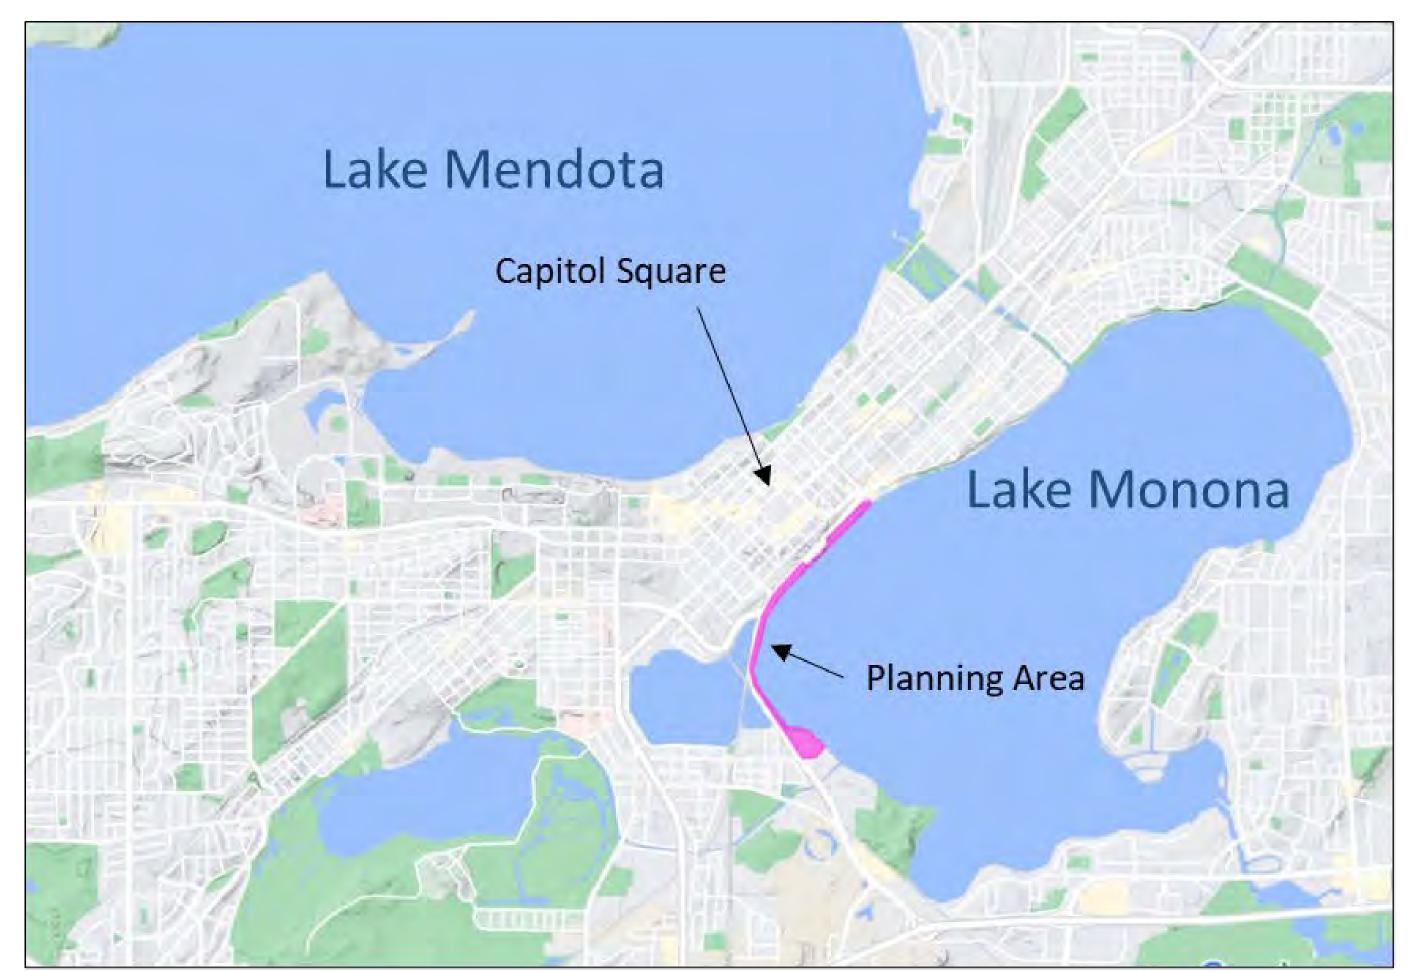

MADISON PARKS SASAKI

#### Lake Monona Waterfront Master Plan Presentation

Plan Commission March 25, 2024 A once-in-a-generation opportunity to shape the future of Madison's urban waterfront.



#### Master Plan - First Nations



#### Master Plan – Prior Plans and Advocacy







#### Master Plan - Definition

- •Are dynamic long-term planning documents that provide a framework for future site development and improvements.
- Embody community goals for the planning area and establish the spatial layout of desired amenities.
- •Are conceptual in nature. The identified improvements and amenities require further design development and public and regulatory review prior to implementation.

#### Lake Monona Waterfront - Planning Area











#### Lake Monona Waterfront - Planning Area







#### Overall Plan Development



2021 - Preliminary Report Completed

2022 – Common Council authorizes formation of Lake Monona Waterfront Ad-hoc Committee and holding a master plan design competition

2022 to 2023 – Madison Parks holds the Lake Monona Waterfront Design Challenge

2023 – The Ad-hoc Committee selects the Sasaki Team to proceed with Master Plan refinement

2023 – The Ad-hoc Committee unanimously approves the draft Master Plan for introduction to the Common Council

#### Lake Monona Waterfront Ad-hoc Committee

#### Committee Members

- 7 Community Representatives
- 1 Member of the Board of Park Commissioners
- 1 Professional Civil/Structural Engineer
- 1 Member of the Madison Parks Foundation
- 1 Member of the Mono