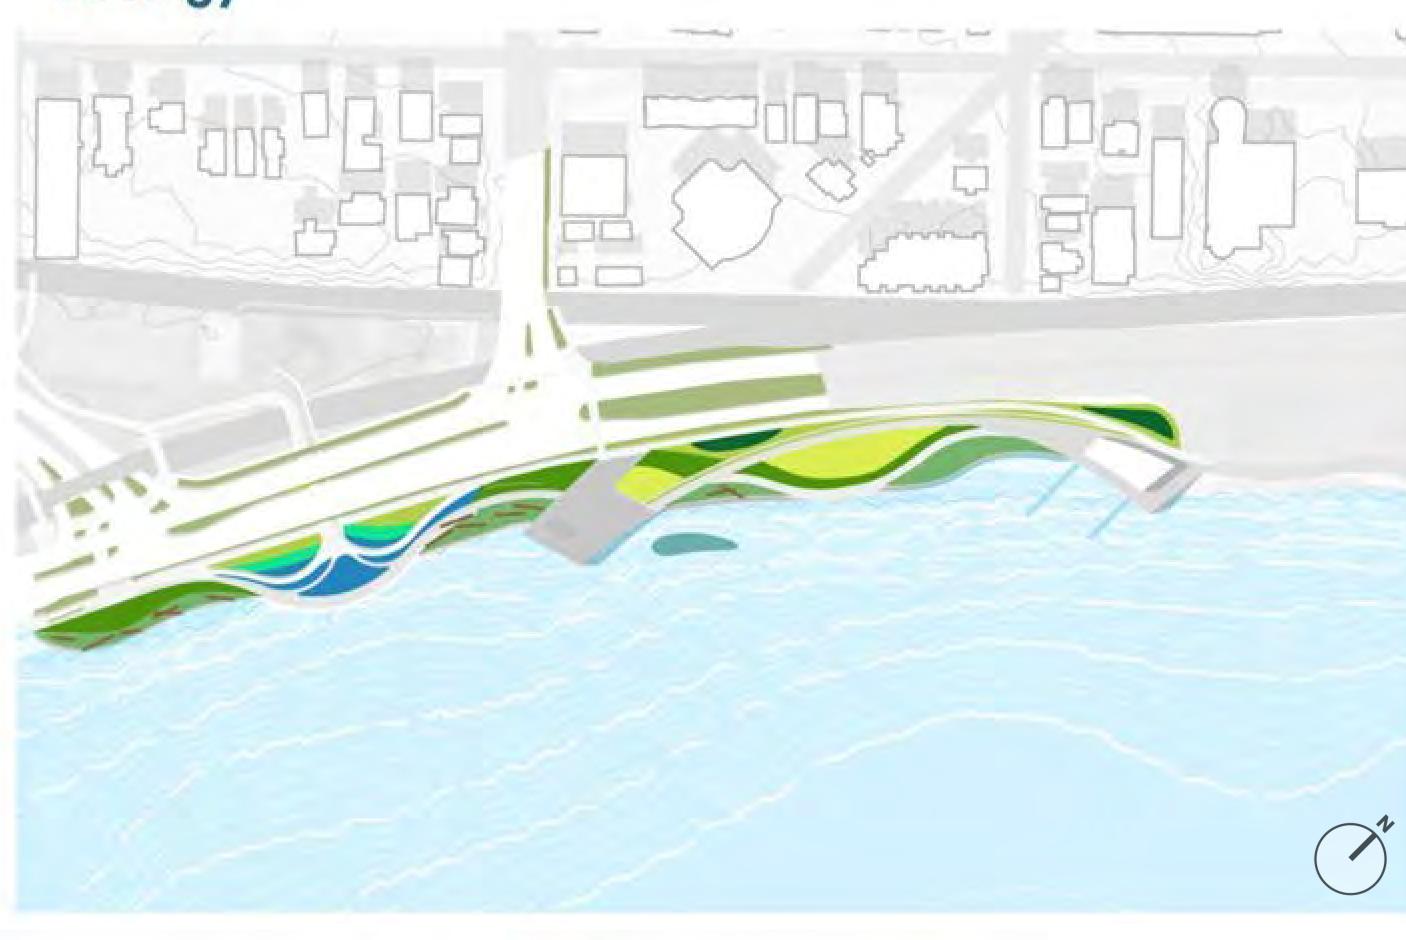

# Hydrology and Ecology



# Public Art Opportunities



**View Framing Art** 



Small Scale Eco Art



Sustainable Art



Kinetic Art



#### What can it look like?







Bioswale and Rain Garden



Wetland and Fish Habitat



Trail for All Speeds



Boardwalk



Fishing Terrace









- 1 Ice Walk
- 2 Fishing Pier
- Boat Vendor with Paddle Craft Livery
- A Rain Garden
- Floating Piers for Transient Boats
- (6) Lakefront Promenade (Vehicular Grade)
- Flexible Lawn & Food Truck Staging Area
- 8 Bike Lane

- Improved Intersection
- Mamilton Pier Plaza
- Bike Repair Station
- Pedestrian and Cyclist Underpass
- 13 Underpass Gateway Plaza
- Fringe Wetland and Boardwalk
- mproved Intersection

#### Lake Lounge

#### Circulation



#### Hydrology and Ecology

#### Hydrology



#### Ecology





- FLOATING WETLAND
  FRINGE MESIC WETLAND
  WET MEADOW / RAIN GARDEN
  RECREATIONAL LAWN
  MESIC PRAIRIE
- INEAR FLOODPLAIN FOREST

  NATIVE PLANT DEMONSTRATION
  GARDEN

  OAK OPENING

  FOREST FLOOR RESTORATION

### Public Art Opportunities



Pavement Design/Embedded Wayfinding



Sun Inspired Art





**Underpass Art** 



Light and Color Inspired Installations



#### What can it look like?





Arts and Lake View Swing Sets



Food Trucks



Underpass



Wetland, Fish Habitat and Boardwalk



**Boat Launch** 



Lakeside Gathering Place





#### Olin Overlook

- Canopy Walk
- 2 Event Lawn
- 3 Bike Lane
- Boat Dock
- 6 Landscape Berm for Noise Attenuation
- 6 Constructed Wet Mesic Prairie
- Permeable Parking & Stormwater Treatment
- 8 Boardwalk
- 9 Forest Restoration
- Waterfront