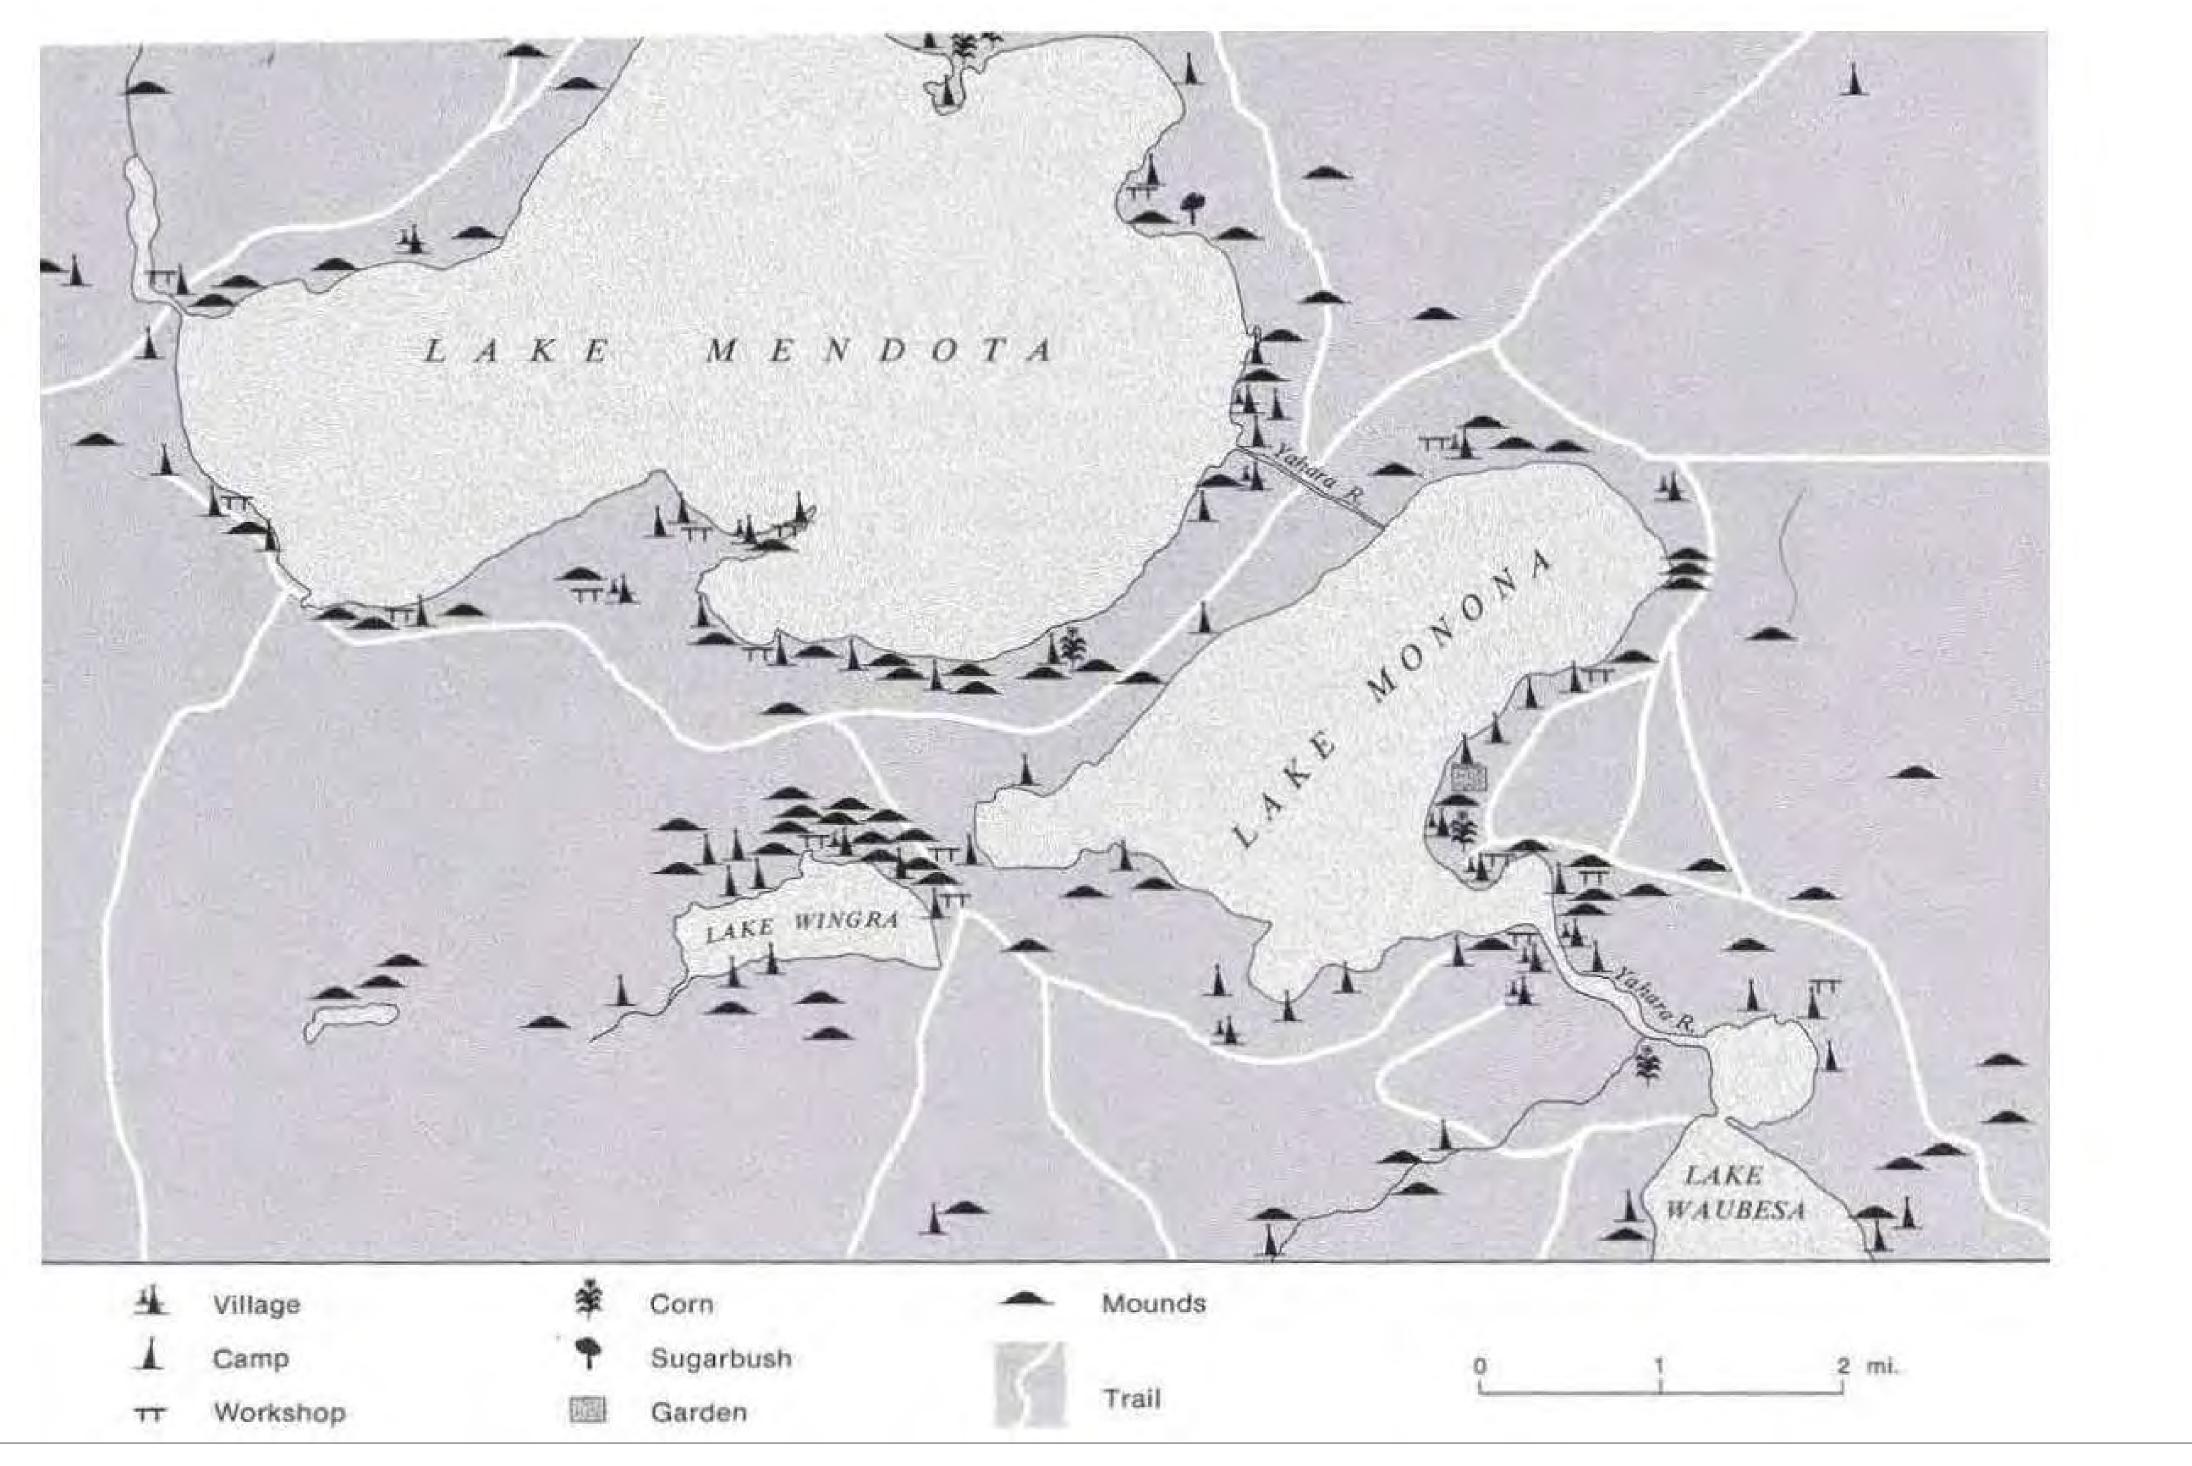

MADISON PARKS SASAKI

#### Lake Monona Waterfront Master Plan Presentation

Plan Commission March 25, 2024 A once-in-a-generation opportunity to shape the future of Madison's urban waterfront.



#### Master Plan - First Nations



#### Master Plan – Prior Plans and Advocacy







#### Master Plan - Definition

- •Are dynamic long-term planning documents that provide a framework for future site development and improvements.
- Embody community goals for the planning area and establish the spatial layout of desired amenities.
- •Are conceptual in nature. The identified improvements and amenities require further design development and public and regulatory review prior to implementation.

#### Lake Monona Waterfront - Planning Area











#### Lake Monona Waterfront - Planning Area







#### Overall Plan Development



2021 - Preliminary Report Completed

2022 – Common Council authorizes formation of Lake Monona Waterfront Ad-hoc Committee and holding a master plan design competition

2022 to 2023 – Madison Par