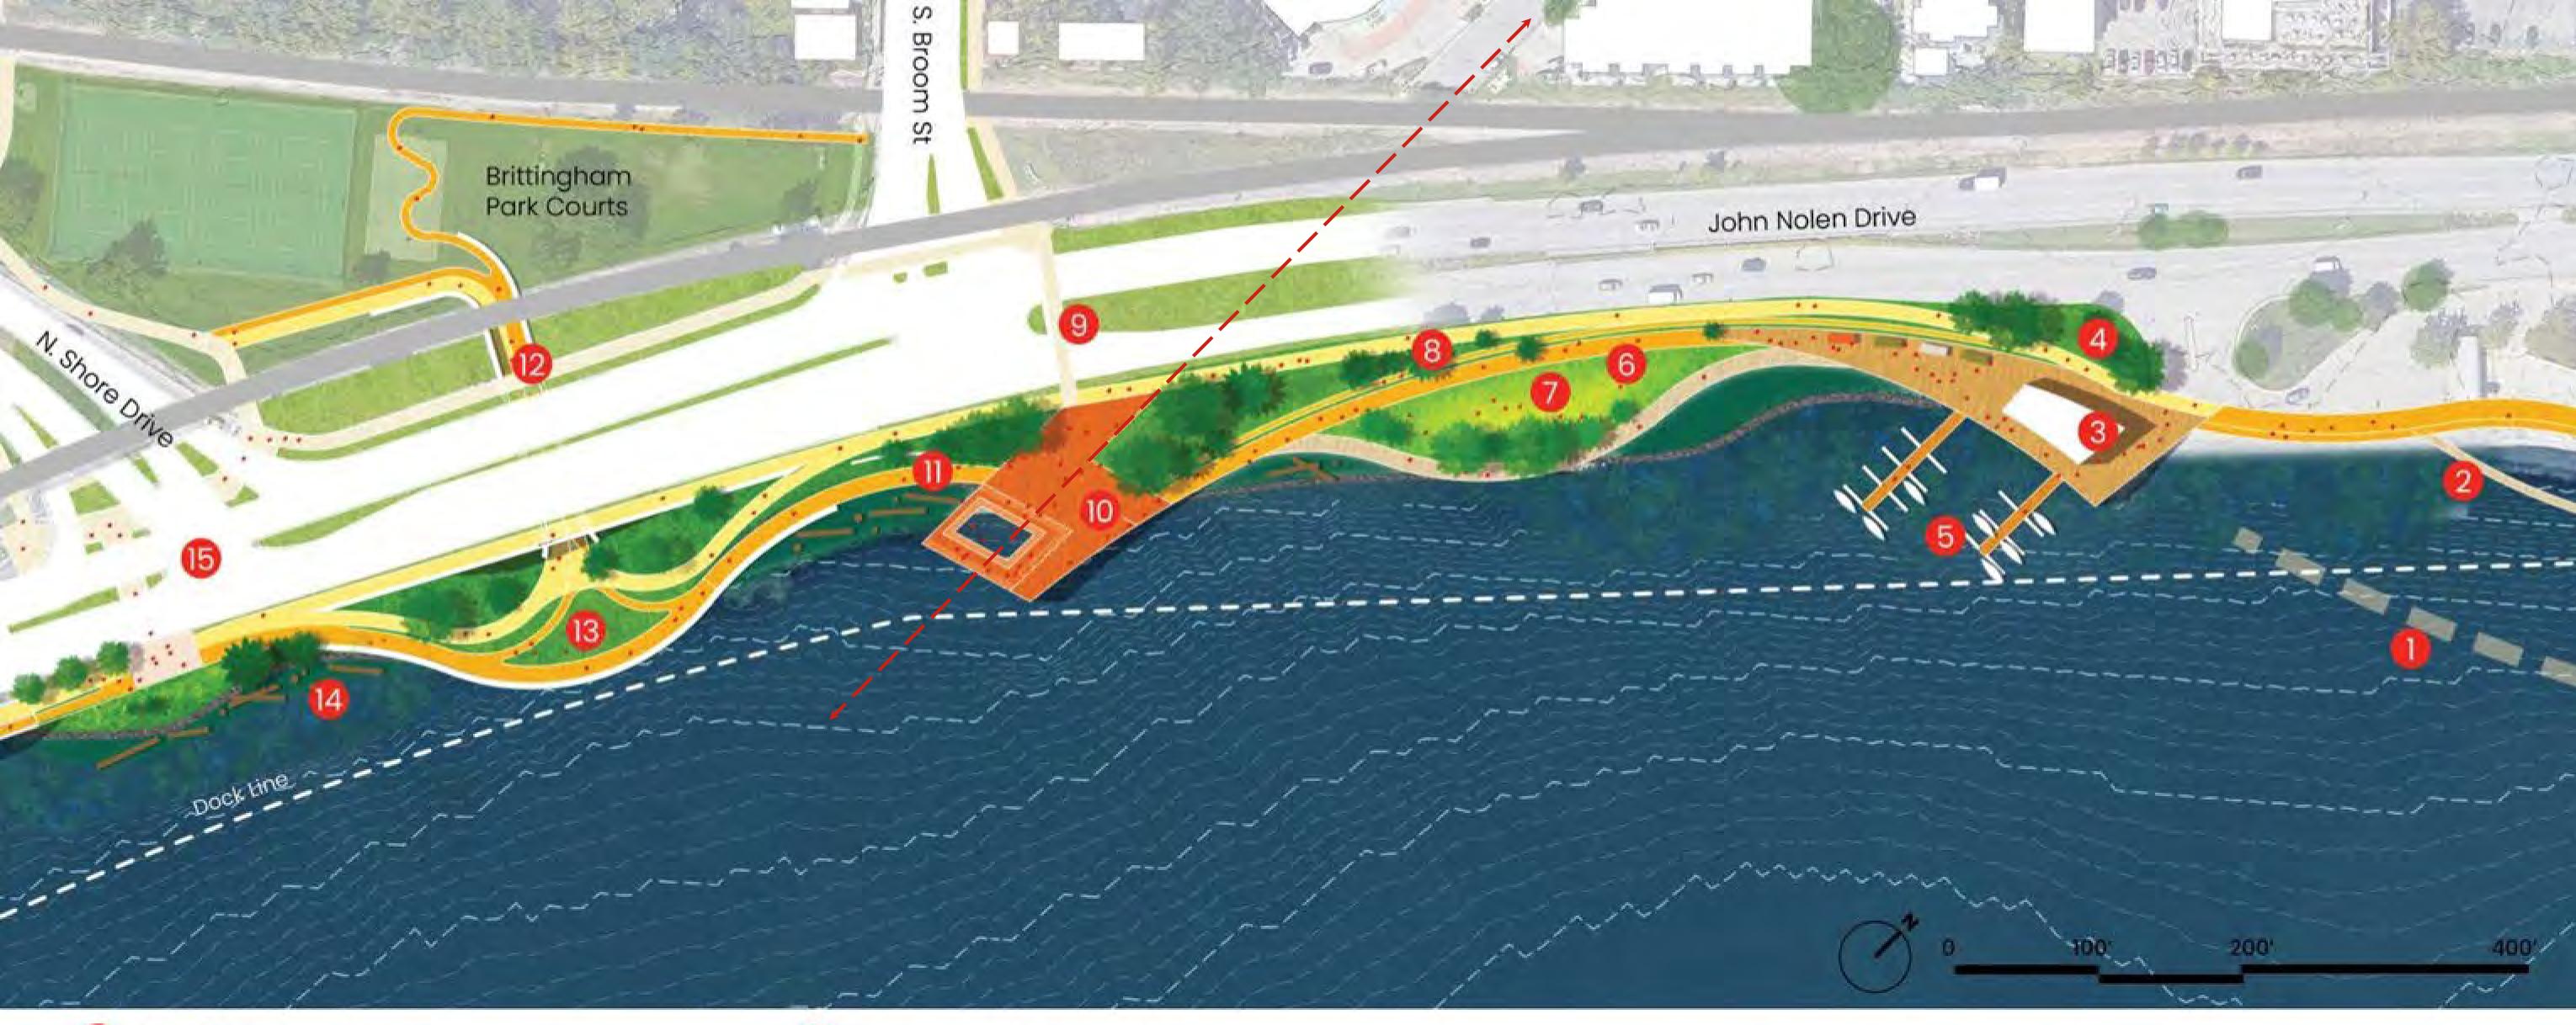

Dialogue Architecture Dialogue

A Balanced Perspective

# Lake Monona Waterfront Master Plan







- Dedicated Bike Lane
- 2 Jogging Path
- **3** Walking Path
- Boardwalk (with seating along JND)
- Storage
- 6 Flexible Lawn
- Capital Overlook Seating Area

- Street Trees Preserving View Corridor towards the Capitol
- Bioswales & Rain Gardens
- Fishing Terrace
- John Nolen Drive Improvement
- Capitol View Plaza
- 13 Fishing Pier
- Wave Protected Fringe Wetland

# Community Causeway

#### Circulation



## Hydrology and Ecology



# Public Art Opportunities



**View Framing Art** 



Small Scale Eco Art



Sustainable Art



Kinetic Art



#### What can it look like?







Bioswale and Rain Garden



Wetland and Fish Habitat



Trail for All Speeds



Boardwalk



Fishing Terrace









- 1 Ice Walk
- 2 Fishing Pier
- Boat Vendor with Paddle Craft Livery
- A Rain Garden
- Floating Piers for Transient Boats
- (6) Lakefront Promenade (Vehicular Grade)
- Flexible Lawn & Food Truck Staging Area
- 8 Bike Lane

- Improved Intersection
- Mamilton Pier Plaza
- Bike Repair Station
- Pedestrian and Cyclist Underpass
- 13 Underpass Gateway Plaza
- Fringe Wetland and Boardwalk
- mproved Intersection

#### Lake Lounge

#### Circulation



#### Hydrology and Ecology

#### Hydrology



#### Ecology





- FLOATING WETLAND
  FRINGE MESIC WETLAND
  WET MEADOW / RAIN GARDEN
  RECREATIONAL LAWN
  MESIC PRAIRIE
- INEAR FLOODPLAIN FOREST

  NATIVE PLANT DEMONSTRATION
  GARDEN

  OAK OPENING

  FOREST FLOOR RESTORATION

### Public Art Opportunities



Pavement Design/Embedded Wayfinding



S