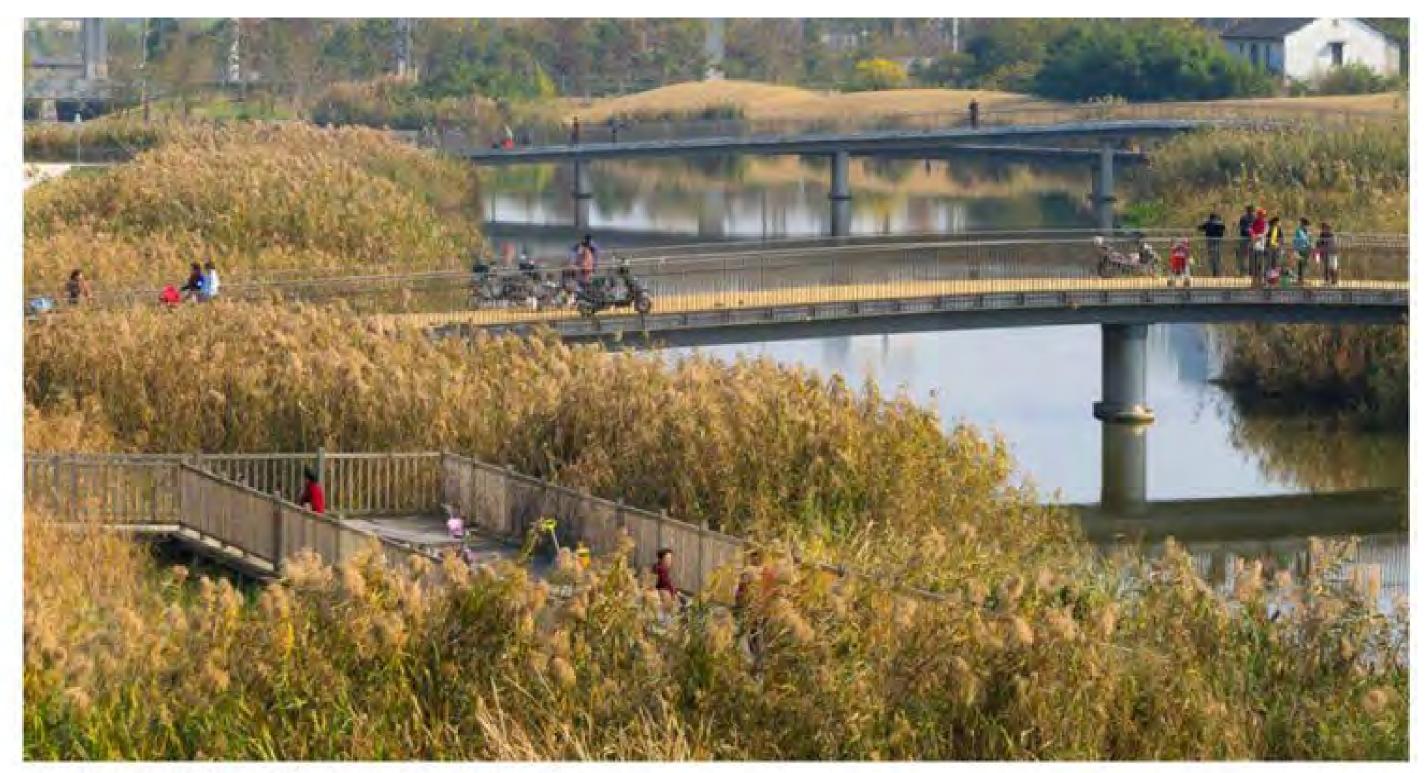

e Lawn & Food Truck Staging Area
- 8 Bike Lane

- Improved Intersection
- Mamilton Pier Plaza
- Bike Repair Station
- Pedestrian and Cyclist Underpass
- 13 Underpass Gateway Plaza
- Fringe Wetland and Boardwalk
- mproved Intersection

#### Lake Lounge

#### Circulation



#### Hydrology and Ecology

#### Hydrology



#### Ecology





- FLOATING WETLAND
  FRINGE MESIC WETLAND
  WET MEADOW / RAIN GARDEN
  RECREATIONAL LAWN
  MESIC PRAIRIE
- INEAR FLOODPLAIN FOREST

  NATIVE PLANT DEMONSTRATION
  GARDEN

  OAK OPENING

  FOREST FLOOR RESTORATION

### Public Art Opportunities



Pavement Design/Embedded Wayfinding



Sun Inspired Art





**Underpass Art** 



Light and Color Inspired Installations



#### What can it look like?





Arts and Lake View Swing Sets



Food Trucks



Underpass



Wetland, Fish Habitat and Boardwalk



**Boat Launch** 



Lakeside Gathering Place





#### Olin Overlook

- Canopy Walk
- 2 Event Lawn
- 3 Bike Lane
- Boat Dock
- 6 Landscape Berm for Noise Attenuation
- 6 Constructed Wet Mesic Prairie
- Permeable Parking & Stormwater Treatment
- 8 Boardwalk
- 9 Forest Restoration
- Waterfront Plaza
- Nature Playground
- Picnic Lawn
- 13 Play Feature / Art Installation
- (A) Kayak Launch
- 15 Overlook Deck
- 16 Nature Center / Art Studio
- Treehouse
- Boathouse
- 19 Park support facility, reservable community space
- 20 Restroom
- 2 Picnic Shelters



#### Circulation



Primary Pedestrian Path
Secondary / Informal Walking Path
Bike Path
Connection to Existing Bike Trails
Maintenance / Emergency Vehicle Access
Railroad
Intersection Improvements
Boat a