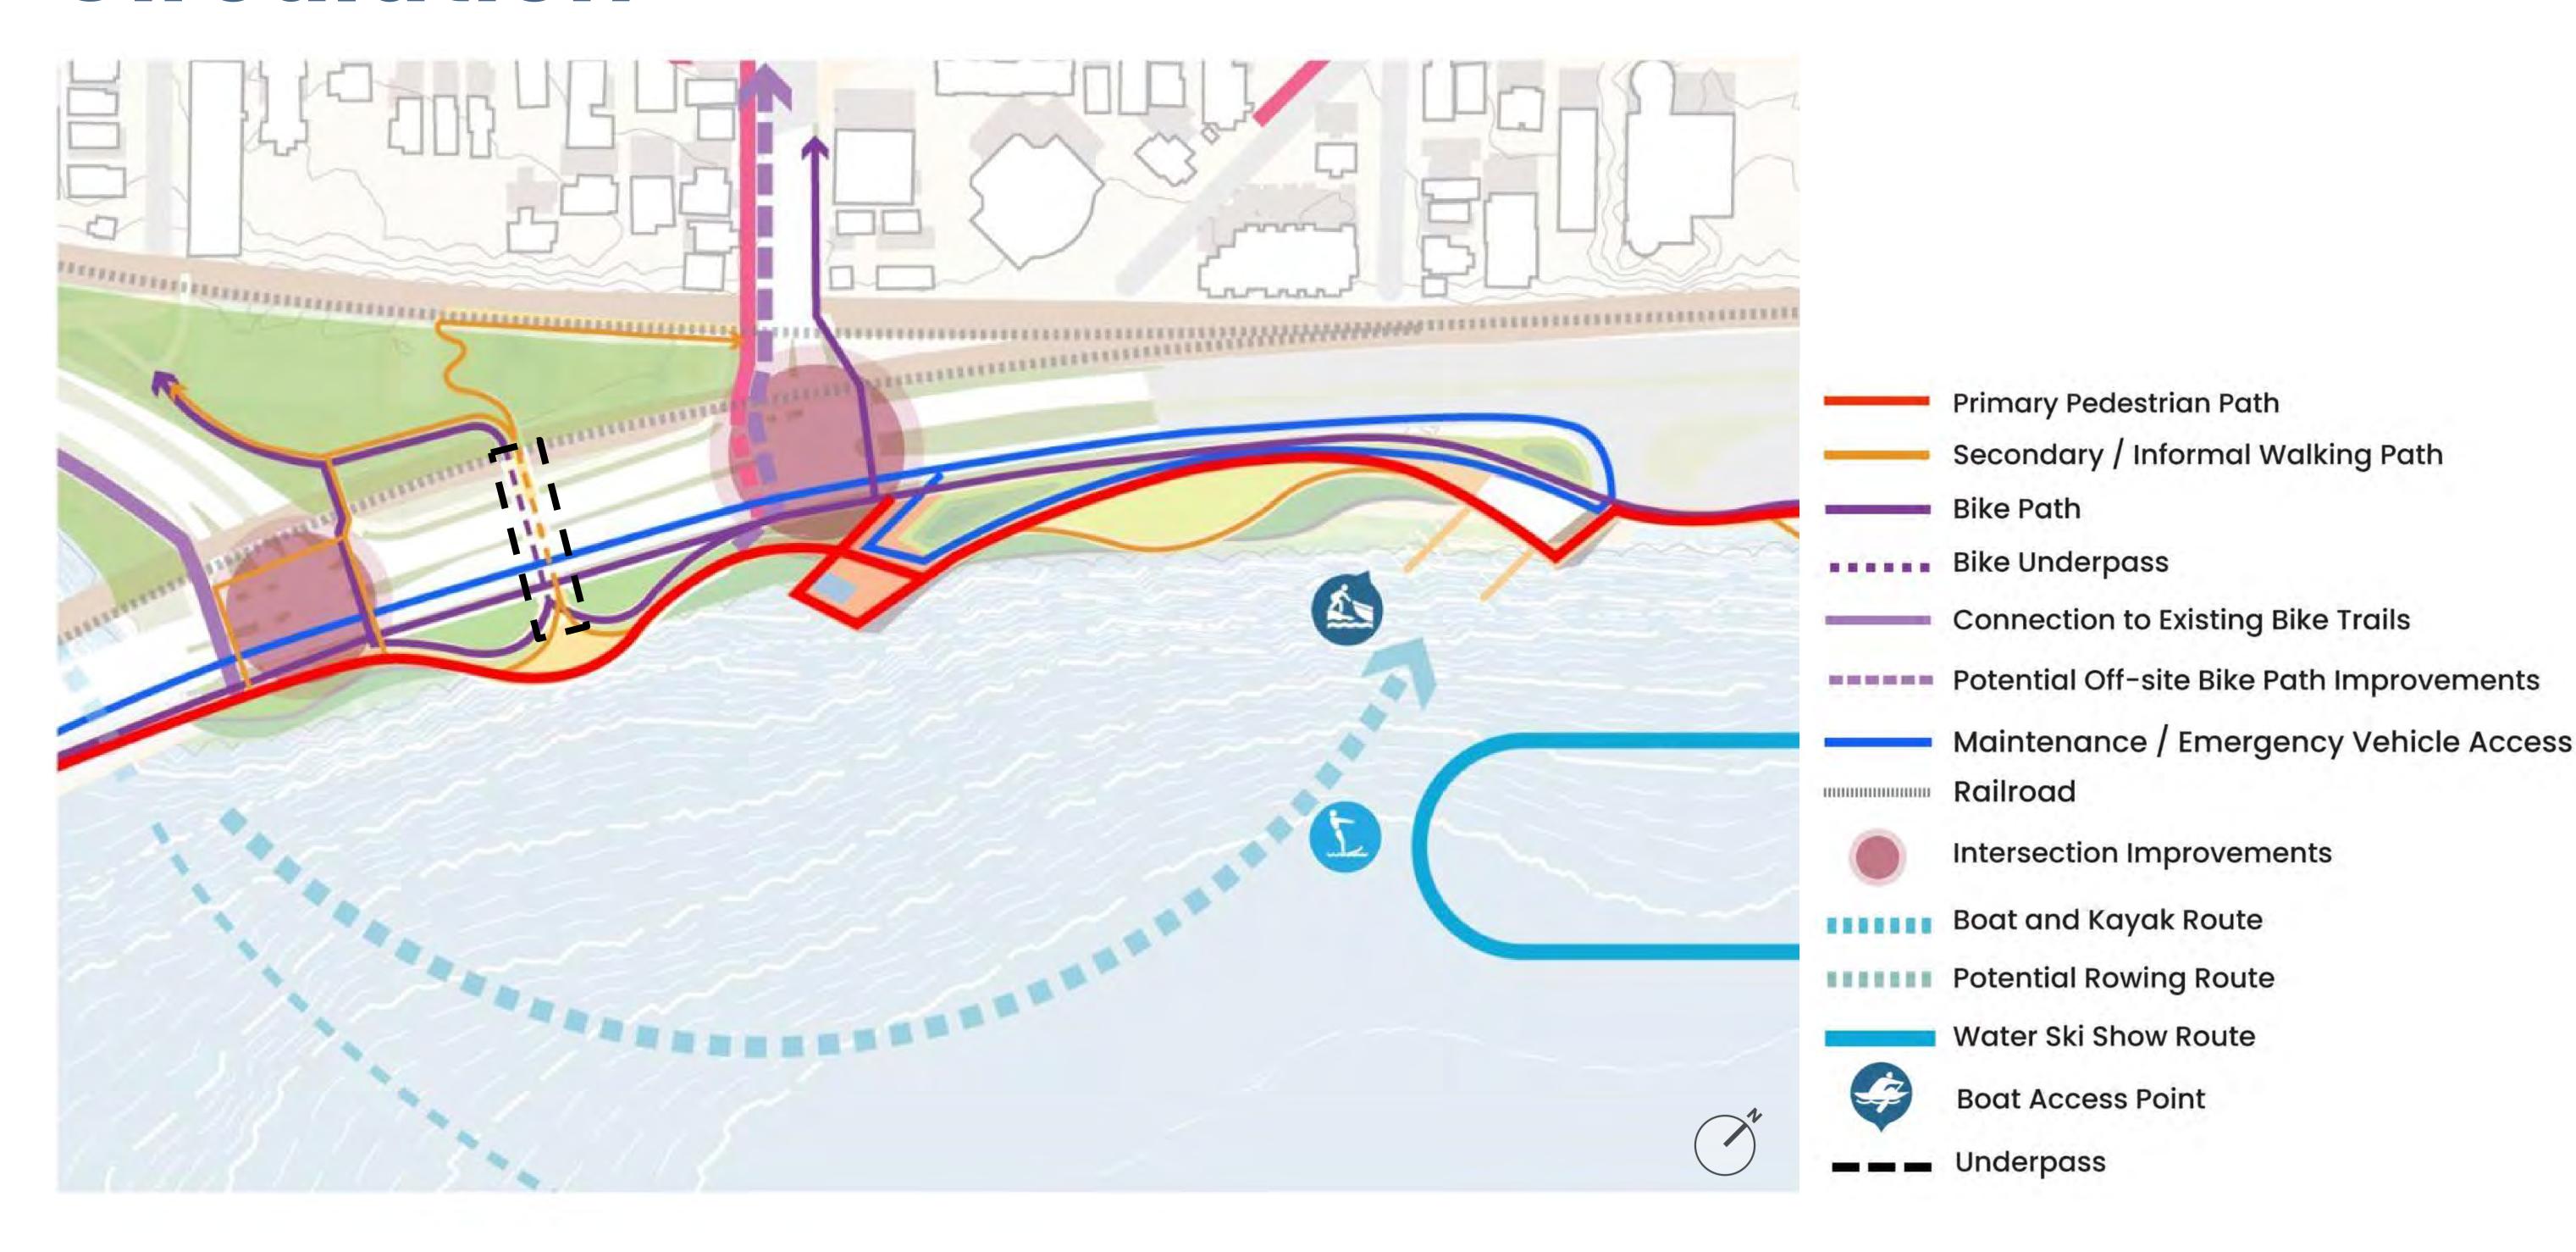

ed Fringe Wetland

# Community Causeway

#### Circulation



## Hydrology and Ecology



# Public Art Opportunities



**View Framing Art** 



Small Scale Eco Art



Sustainable Art



Kinetic Art



#### What can it look like?







Bioswale and Rain Garden



Wetland and Fish Habitat



Trail for All Speeds



Boardwalk



Fishing Terrace









- 1 Ice Walk
- 2 Fishing Pier
- Boat Vendor with Paddle Craft Livery
- A Rain Garden
- Floating Piers for Transient Boats
- (6) Lakefront Promenade (Vehicular Grade)
- Flexible Lawn & Food Truck Staging Area
- 8 Bike Lane

- Improved Intersection
- Mamilton Pier Plaza
- Bike Repair Station
- Pedestrian and Cyclist Underpass
- 13 Underpass Gateway Plaza
- Fringe Wetland and Boardwalk
- mproved Intersection

#### Lake Lounge

#### Circulation



#### Hydrology and Ecology

#### Hydrology



#### Ecology





- FLOATING WETLAND
  FRINGE MESIC WETLAND
  WET MEADOW / RAIN GARDEN
  RECREATIONAL LAWN
  MESIC PRAIRIE
- INEAR FLOODPLAIN FOREST

  NATIVE PLANT DEMONSTRATION
  GARDEN

  OAK OPENING

  FOREST FLOOR RESTORATION

### Public Art Opportunities



Pavement Design/Embedded Wayfinding



Sun Inspired Art





**Underpass Art** 



Light and Color Inspired Installations



#### What can it look like?





Arts and Lake View Swing Sets



Food Trucks



Underpass



Wetland, Fish Habitat and Boardwalk



**Boat Launch** 



Lakeside Gathering Place





#### Olin Overlook

- Canopy Walk
- 2 Event Lawn
- 3 Bike Lane
- Boat Dock
- 6 Landscape Berm for Noise Attenuation
- 6 Constructed Wet Mesic Prairie
- Permeable Parking & Stormwat