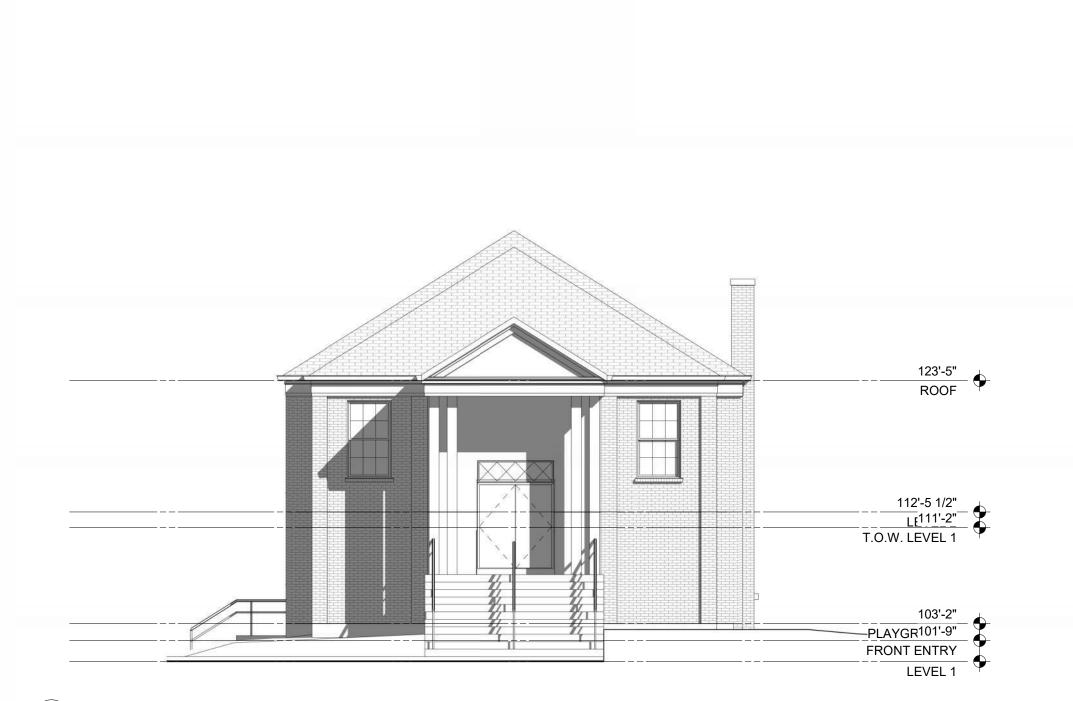

- В
- С

- J

- Ν
- Р
- Σ
- :58

- 3 EXISTING ELEVATION SOUTH 1/8" = 1'-0"
- Sector Sector
- 2 EXISTING ELEVATION NORTH 1/8" = 1'-0"

D RINTE  $\Box$ N 21 202 4 :45

| 1 | 2 | 3   4                                     | 5   6     | 7 | 8 | 9 | 10 | 11 | 12 | 13 | 14 | 15                                                       |
|---|---|-------------------------------------------|-----------|---|---|---|----|----|----|----|----|----------------------------------------------------------|
|   |   |                                           |           |   |   |   |    |    |    |    |    |                                                          |
|   |   |                                           |           |   |   |   |    |    |    |    |    |                                                          |
|   |   |                                           |           |   |   |   |    |    |    |    |    |                                                          |
|   |   |                                           |           |   |   |   |    |    |    |    |    |                                                          |
|   |   |                                           |           |   |   |   |    |    |    |    |    |                                                          |
|   |   |                                           |           |   |   |   |    |    |    |    |    |                                                          |
|   |   |                                           |           |   |   |   |    |    |    |    |    |                                                          |
|   |   |                                           |           |   |   |   |    |    |    |    |    |                                                          |
|   |   |                                           |           |   |   |   |    |    |    |    |    |                                                          |
|   |   |                                           |           |   |   |   |    |    |    |    |    |                                                          |
|   |   |                                           |           |   |   |   |    |    |    |    |    |                                                          |
|   |   |                                           |           |   |   |   |    |    |    |    |    |                                                          |
|   |   |                                           |           |   |   |   |    |    |    |    |    |                                                          |
|   |   |                                           |           |   |   |   |    |    |    |    |    |                                                          |
|   |   |                                           |           |   |   |   |    |    |    |    |    |                                                          |
|   |   |                                           |           |   |   |   |    |    |    |    |    |                                                          |
|   |   |                                           |           |   |   |   |    |    |    |    |    |                                                          |
|   |   |                                           |           |   |   |   |    |    |    |    |    | <u>112'-5 1/2"</u><br><u>LE111'-2"</u><br>T.O.W. LEVEL 1 |
|   |   |                                           | <b>HE</b> |   |   |   |    |    |    |    |    | T.O.W. LEVEL 1                                           |
|   |   |                                           |           |   |   |   |    |    |    |    |    | 103'-2"<br>PLAYGR101'-9"                                 |
|   |   |                                           |           |   |   |   |    |    |    |    |    | PLAYGR101'-9"<br>FRONT ENTRY<br>LEVEL 1                  |
|   |   | 2 EXISTING ELEVATION - NO<br>1/8" = 1'-0" | RTH       |   |   |   |    |    |    |    |    |                                                          |
|   |   |                                           |           |   |   |   |    |    |    |    |    |                                                          |
|   |   |                                           |           |   |   |   |    |    |    |    |    |                                                          |
|   |   |                                           |           |   |   |   |    |    |    |    |    |                                                          |
|   |   |                                           |           |   |   |   |    |    |    |    |    |                                                          |
|   |   |                                           |           |   |   |   |    |    |    |    |    |                                                          |
|   |   |                                           |           |   |   |   |    |    |    |    |    |                                                          |
|   |   |                                           |           |   |   |   |    |    |    |    |    |                                                          |
|   |   |                                           |           |   |   |   |    |    |    |    |    |                                                          |

| 123'-5"                                            |  |  |
|----------------------------------------------------|--|--|
| ROOF                                               |  |  |
| 112'-5 1/2"                                        |  |  |
| 112'-5 1/2"<br><u>LE111'-2"</u><br>T.O.W. LEVEL 1  |  |  |
| 103'-2"<br>PLAYGR101'-9"<br>FRONT ENTRY<br>LEVEL 1 |  |  |

### PRELIMINARY. NOT FOR CONSTRUC

 1
 2
 3
 4
 5
 6
 7
 18
 19
 10
 11
 12
 13
 14
 15
 16
 17
 18
 19
 10
 11
 12
 13
 14
 15
 16
 17
 18
 19
 10
 11
 12
 13
 14
 15
 16
 17
 18
 19
 10
 11
 12
 13
 14
 15
 16
 17
 18
 19
 10
 11
 12
 13
 14
 15
 16
 17
 10
 11
 12
 13
 14
 15
 16
 17
 10
 11
 12
 13
 14
 15
 16
 13
 14
 13
 14
 13
 14
 14
 14
 14
 14
 14
 14
 14
 14
 14
 14
 14
 14
 14
 14
 14
 14
 14
 14
 14
 14
 14
 14
 14
 14
 14
 14
 14
 14
 14
 14
 14
 14
 14
 14
 14</th

| <u>- EAST</u> |        |                                                                                                |                                                                                                                    |
|---------------|--------|------------------------------------------------------------------------------------------------|--------------------------------------------------------------------------------------------------------------------|
|               |        |                                                                                                |                                                                                                                    |
| - WEST        |        | 112'-5 1/2"<br>111'-2"<br>T.O.W. LEVEL 1<br>103'-2"<br>PLAYGR101'-9"<br>FRONT ENTRY<br>LEVEL 1 |                                                                                                                    |
|               |        |                                                                                                |                                                                                                                    |
|               |        |                                                                                                |                                                                                                                    |
|               | - WEST | -west                                                                                          | 123-5<br>ROF<br>ROF<br>T.W. LEVEL 1<br>112-5 112<br>T.W. LEVEL 1<br>103-2<br>T.W. LEVEL 1<br>103-2<br>T.W. LEVEL 1 |