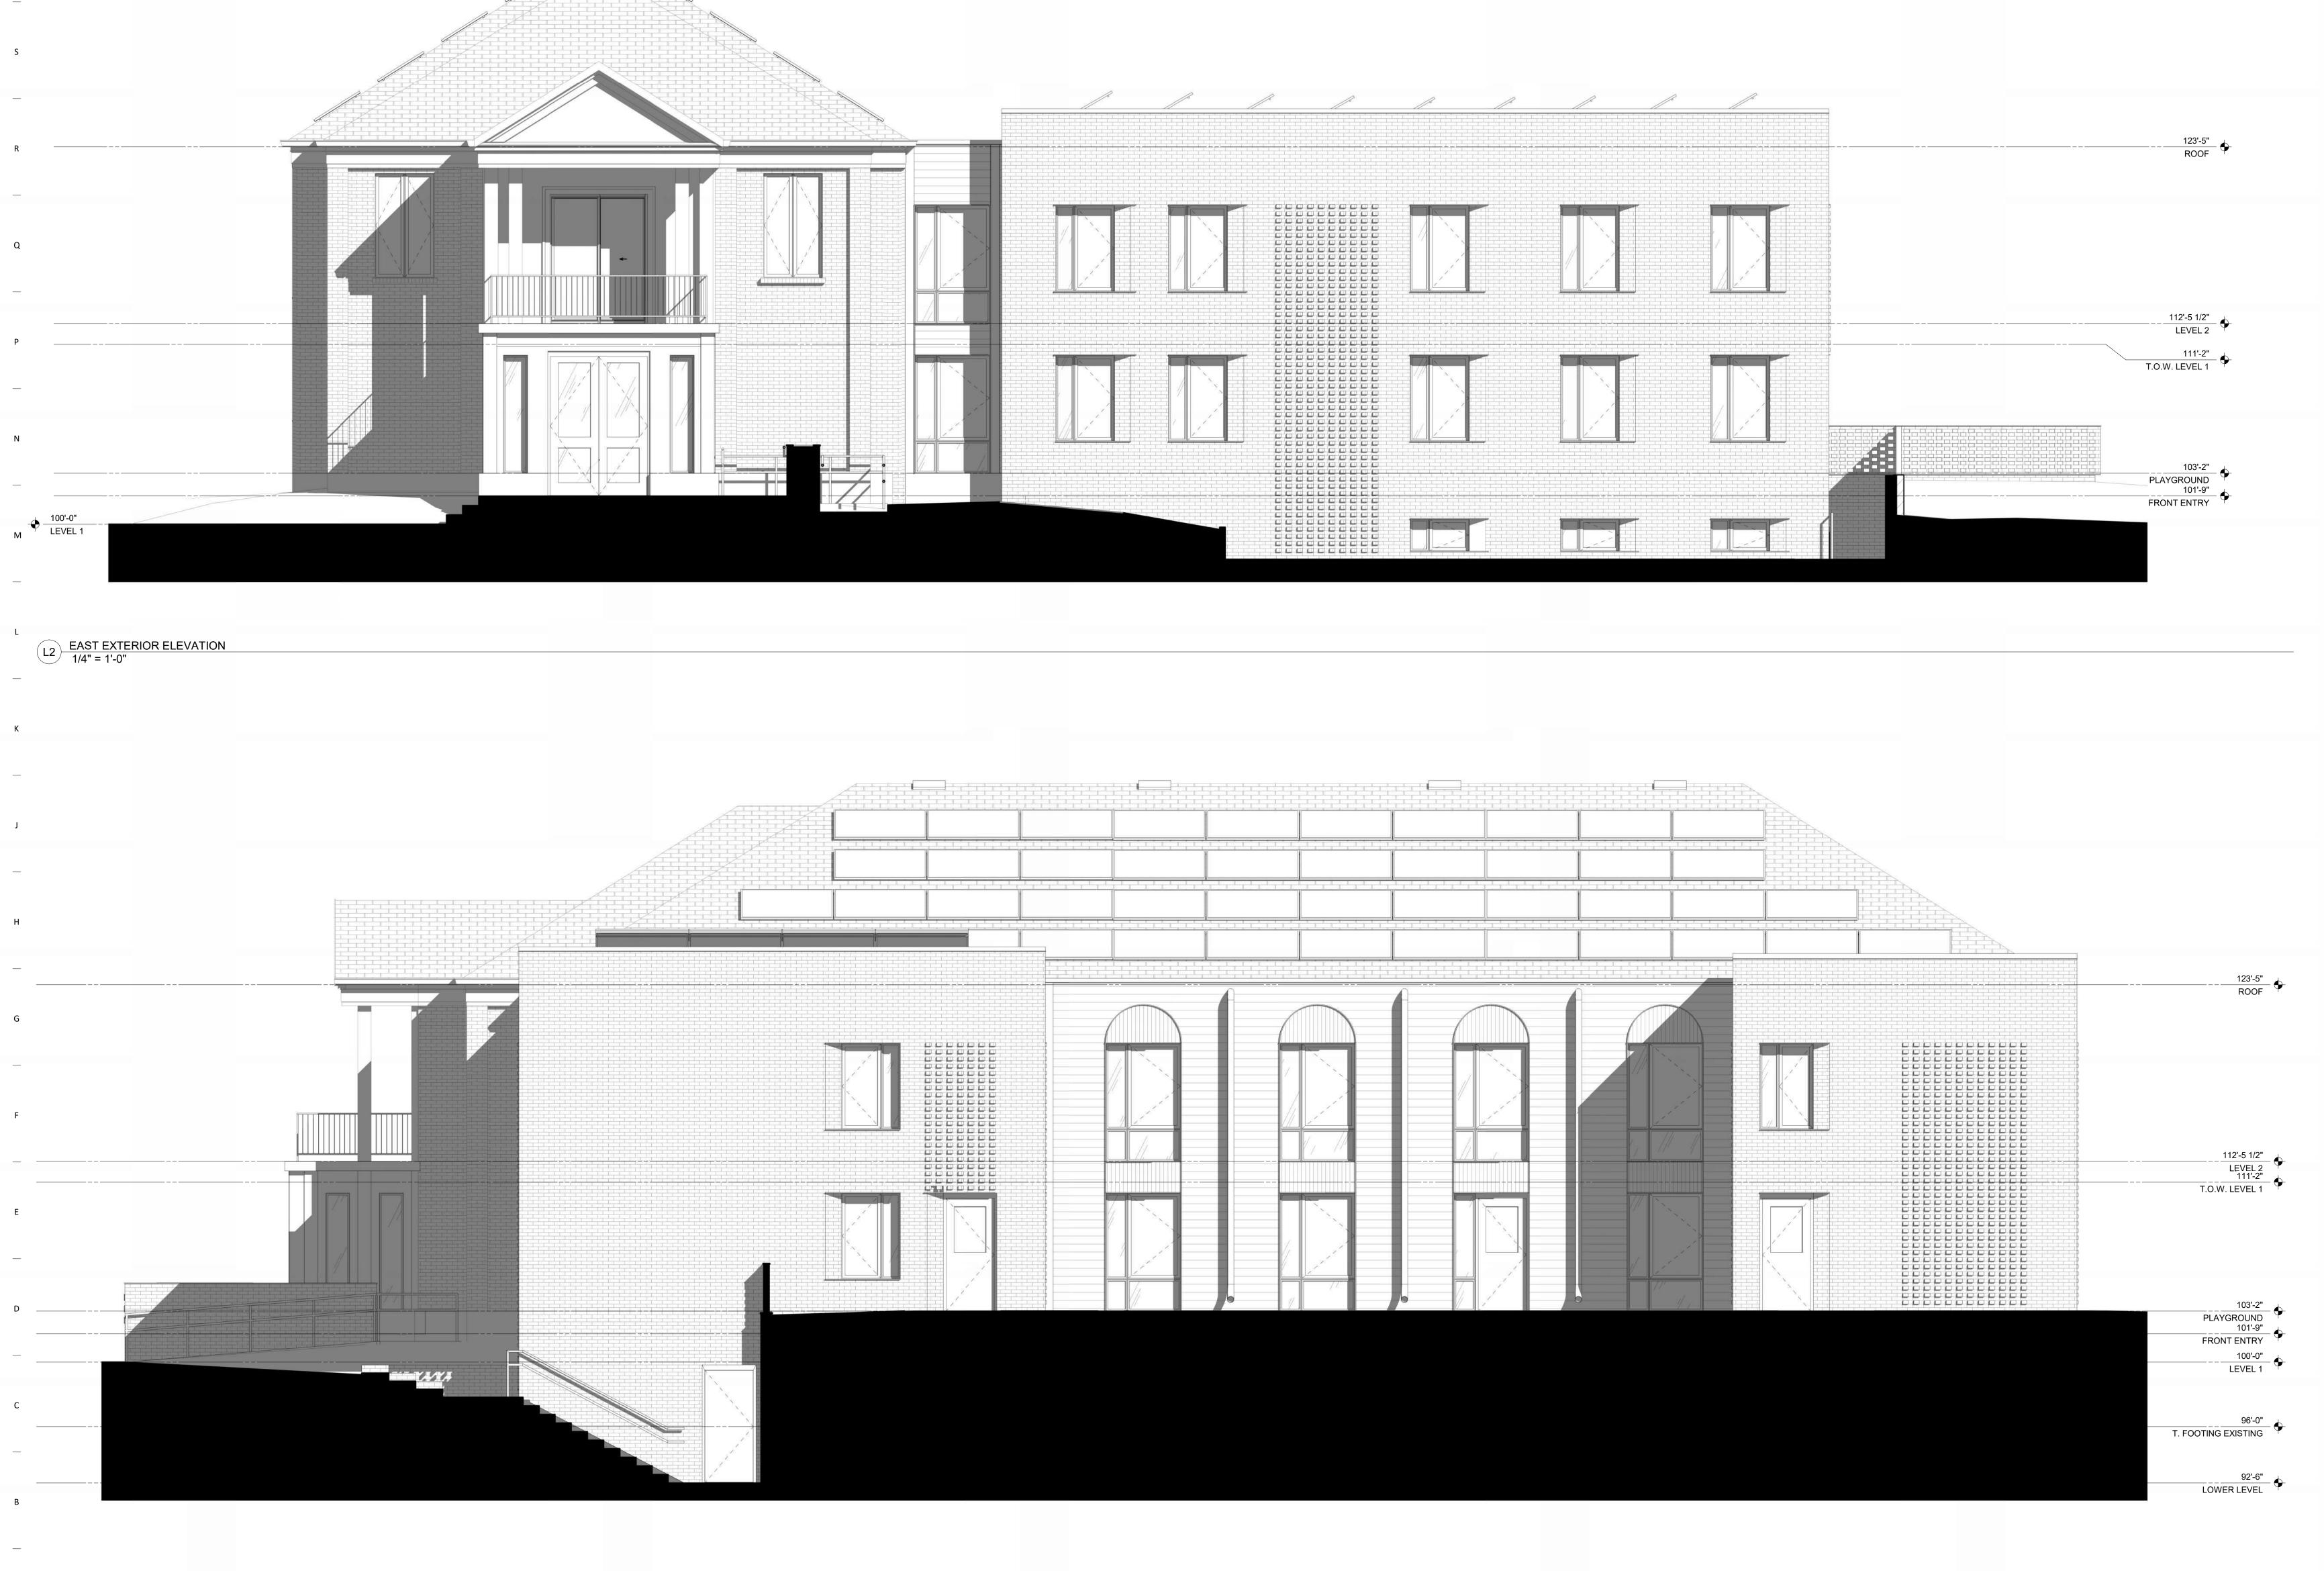

| 123'-5"                                            |  |  |
|----------------------------------------------------|--|--|
| ROOF                                               |  |  |
| 112'-5 1/2"                                        |  |  |
| 112'-5 1/2"<br><u>LE111'-2"</u><br>T.O.W. LEVEL 1  |  |  |
| 103'-2"<br>PLAYGR101'-9"<br>FRONT ENTRY<br>LEVEL 1 |  |  |

### PRELIMINARY. NOT FOR CONSTRUC

 1
 2
 3
 4
 5
 6
 7
 18
 19
 10
 11
 12
 13
 14
 15
 16
 17
 18
 19
 10
 11
 12
 13
 14
 15
 16
 17
 18
 19
 10
 11
 12
 13
 14
 15
 16
 17
 18
 19
 10
 11
 12
 13
 14
 15
 16
 17
 18
 19
 10
 11
 12
 13
 14
 15
 16
 17
 10
 11
 12
 13
 14
 15
 16
 17
 10
 11
 12
 13
 14
 15
 16
 13
 14
 13
 14
 13
 14
 14
 14
 14
 14
 14
 14
 14
 14
 14
 14
 14
 14
 14
 14
 14
 14
 14
 14
 14
 14
 14
 14
 14
 14
 14
 14
 14
 14
 14
 14
 14
 14
 14
 14
 14</th

| <u>- EAST</u> |        |                                                                                                |                                                                                                                    |
|---------------|--------|------------------------------------------------------------------------------------------------|--------------------------------------------------------------------------------------------------------------------|
|               |        |                                                                                                |                                                                                                                    |
| - WEST        |        | 112'-5 1/2"<br>111'-2"<br>T.O.W. LEVEL 1<br>103'-2"<br>PLAYGR101'-9"<br>FRONT ENTRY<br>LEVEL 1 |                                                                                                                    |
|               |        |                                                                                                |                                                                                                                    |
|               |        |                                                                                                |                                                                                                                    |
|               | - WEST | -west                                                                                          | 123-5<br>ROF<br>ROF<br>T.W. LEVEL 1<br>112-5 112<br>T.W. LEVEL 1<br>103-2<br>T.W. LEVEL 1<br>103-2<br>T.W. LEVEL 1 |