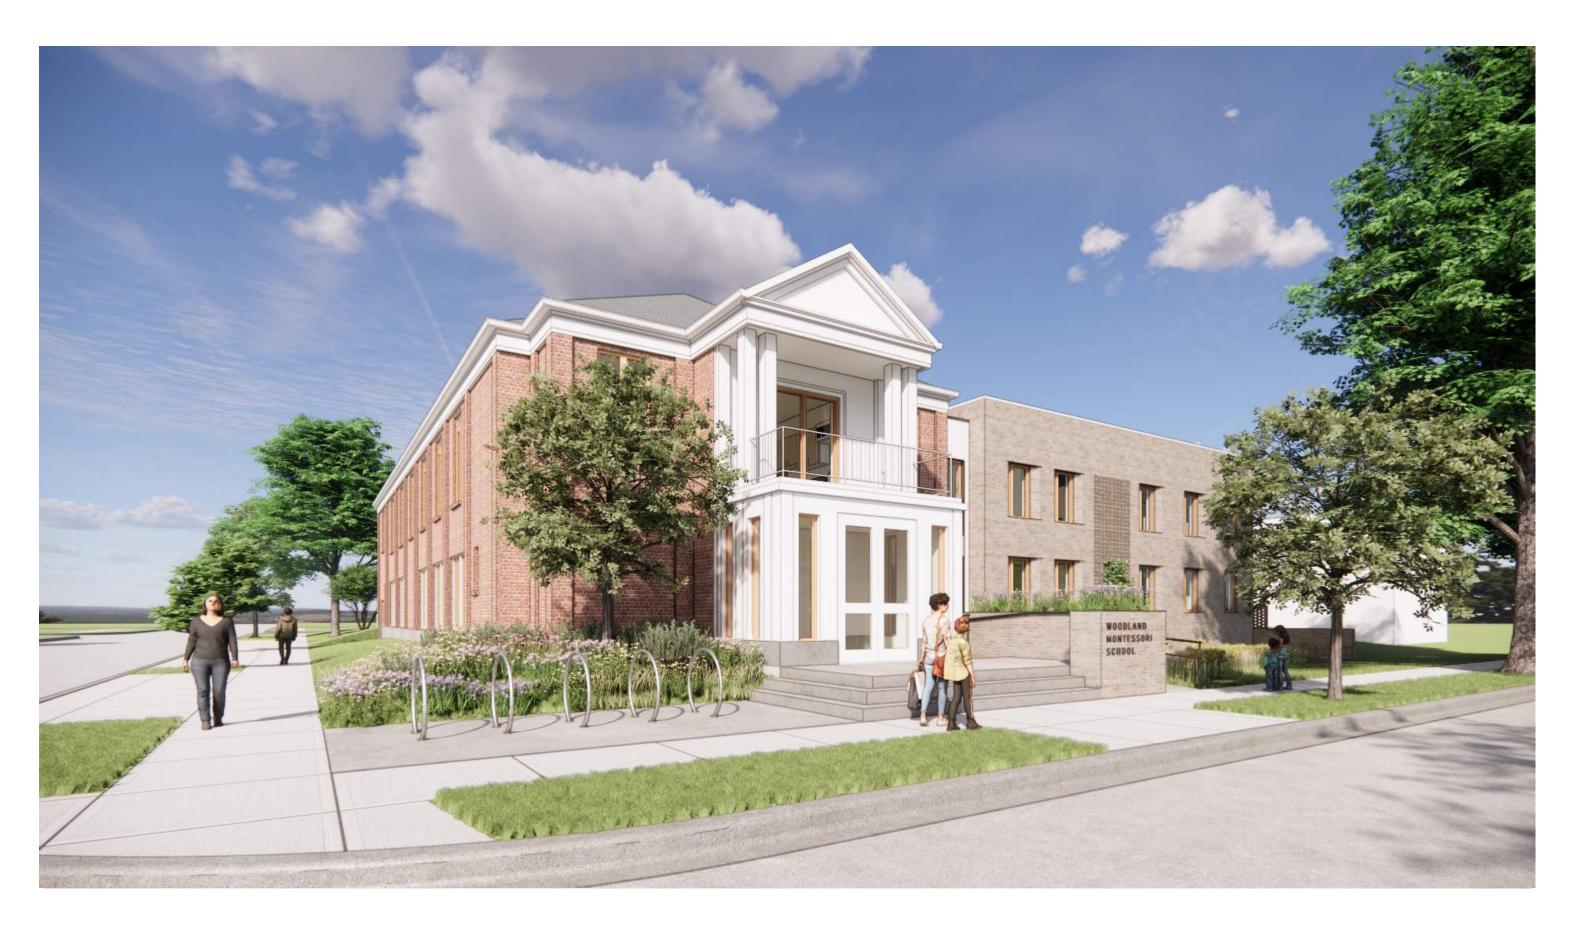

6. The proposed variance shall be compatible with the character of the immediate neighborhood. The vestibule is designed to match the character of the existing structure and make accessible the original entry location that was long ago abandoned. The vestibule will protrude less into the setback than the current existing bulky stair that leads to nowhere does.

# WOODLAND MONTESSORI SCHOOL

### 1124 COLBY ST., MADISON, WI 53715

**OPN ARCHITECT** 301 N. BROOM STREET, SUITE 100

MADISON, WI 53703

ARCHITEC

**GENERAL CONTRACTOR** SUPREME STRUCTURES, INC. 2906 MARKETPLACE DRIVE

MADISON, WI 53719

301 N BROOM STREET #100, MADISON, WI 53703 P. 608.819.0260 F. 608.819.0261 www.opnarchitects.com