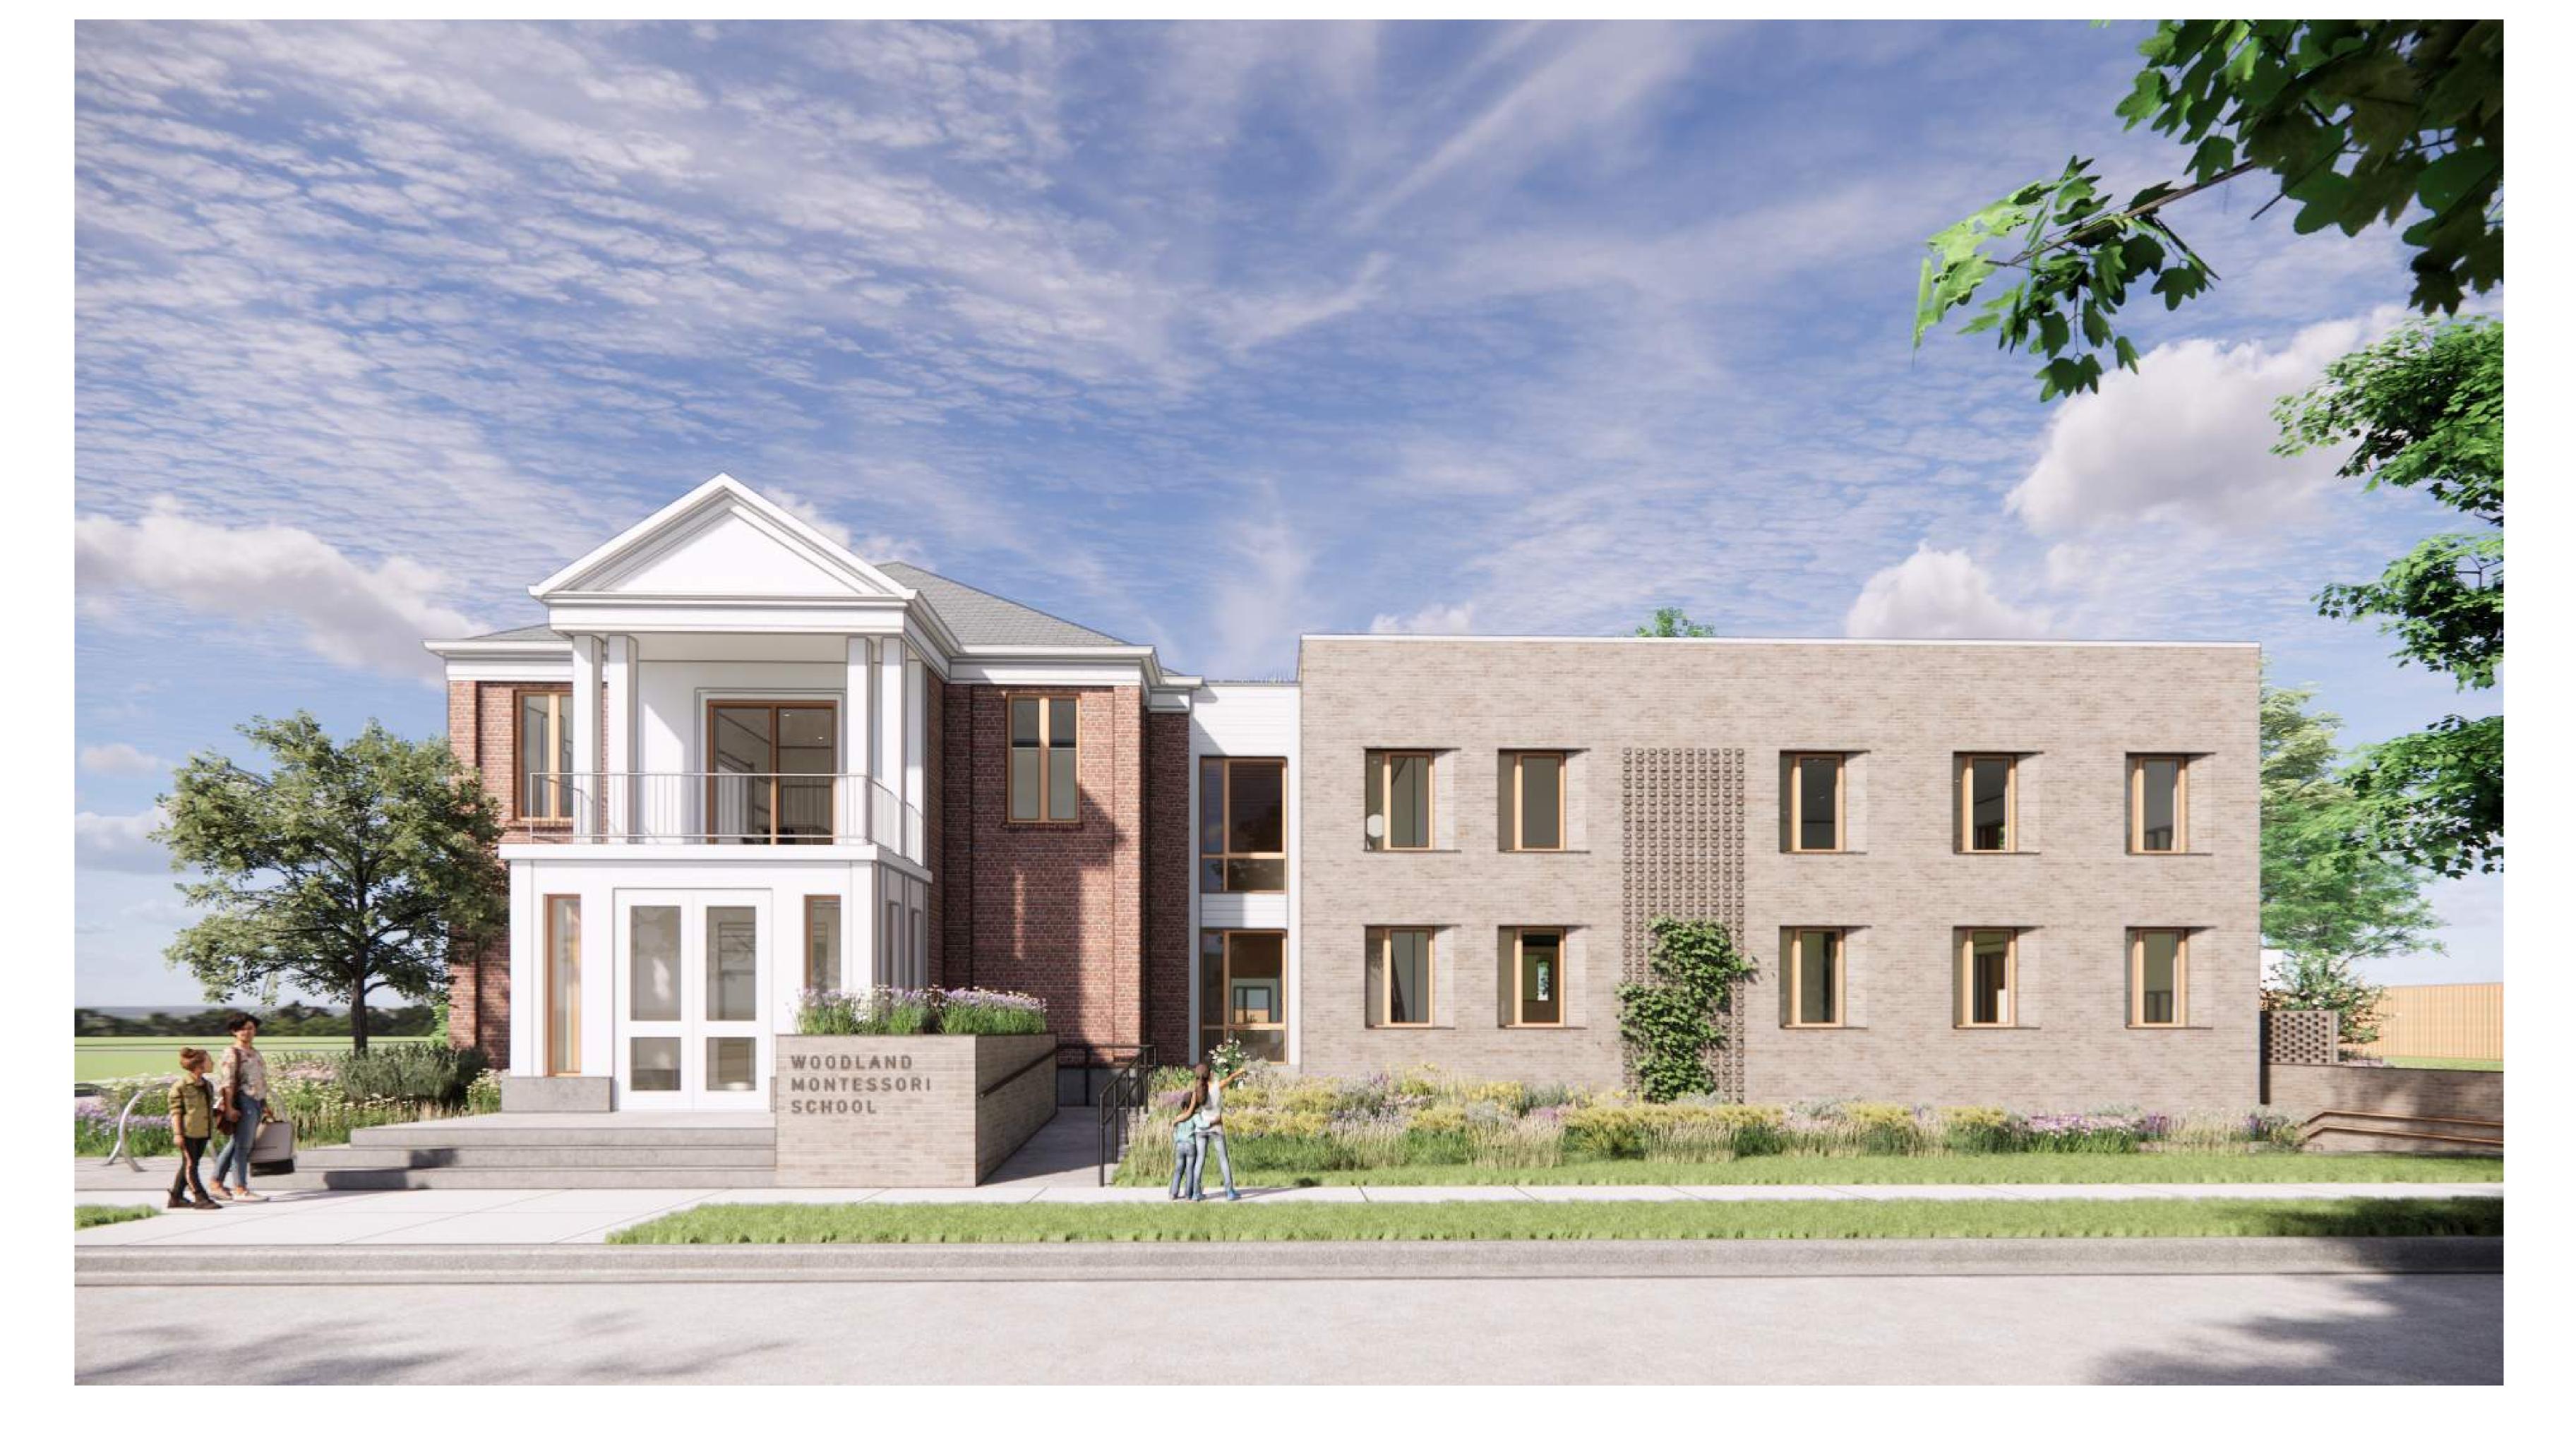

1. There are conditions unique to the property of the applicant that do not apply generally to other properties in the district.

The lot is significantly larger than other lots in the area, its size will also increase as it is being combined with 114 Van Deusen Street as a part of this project, as a result neighbors are further away than typical. Site currently has conditional use for daycare in TR-C2. Site has existing grading from 0' at sidewalk to + 3' - 2" at playground, there currently is no accessible entry or route through the building, this vestibule is a key component to solve that problem.

6. The proposed variance shall be compatible with the character of the immediate neighborhood. The vestibule is designed to match the character of the existing structure and make accessible the original entry location that was long ago abandoned. The vestibule will protrude less into the setback than the current existing bulky stair that leads to nowhere does.