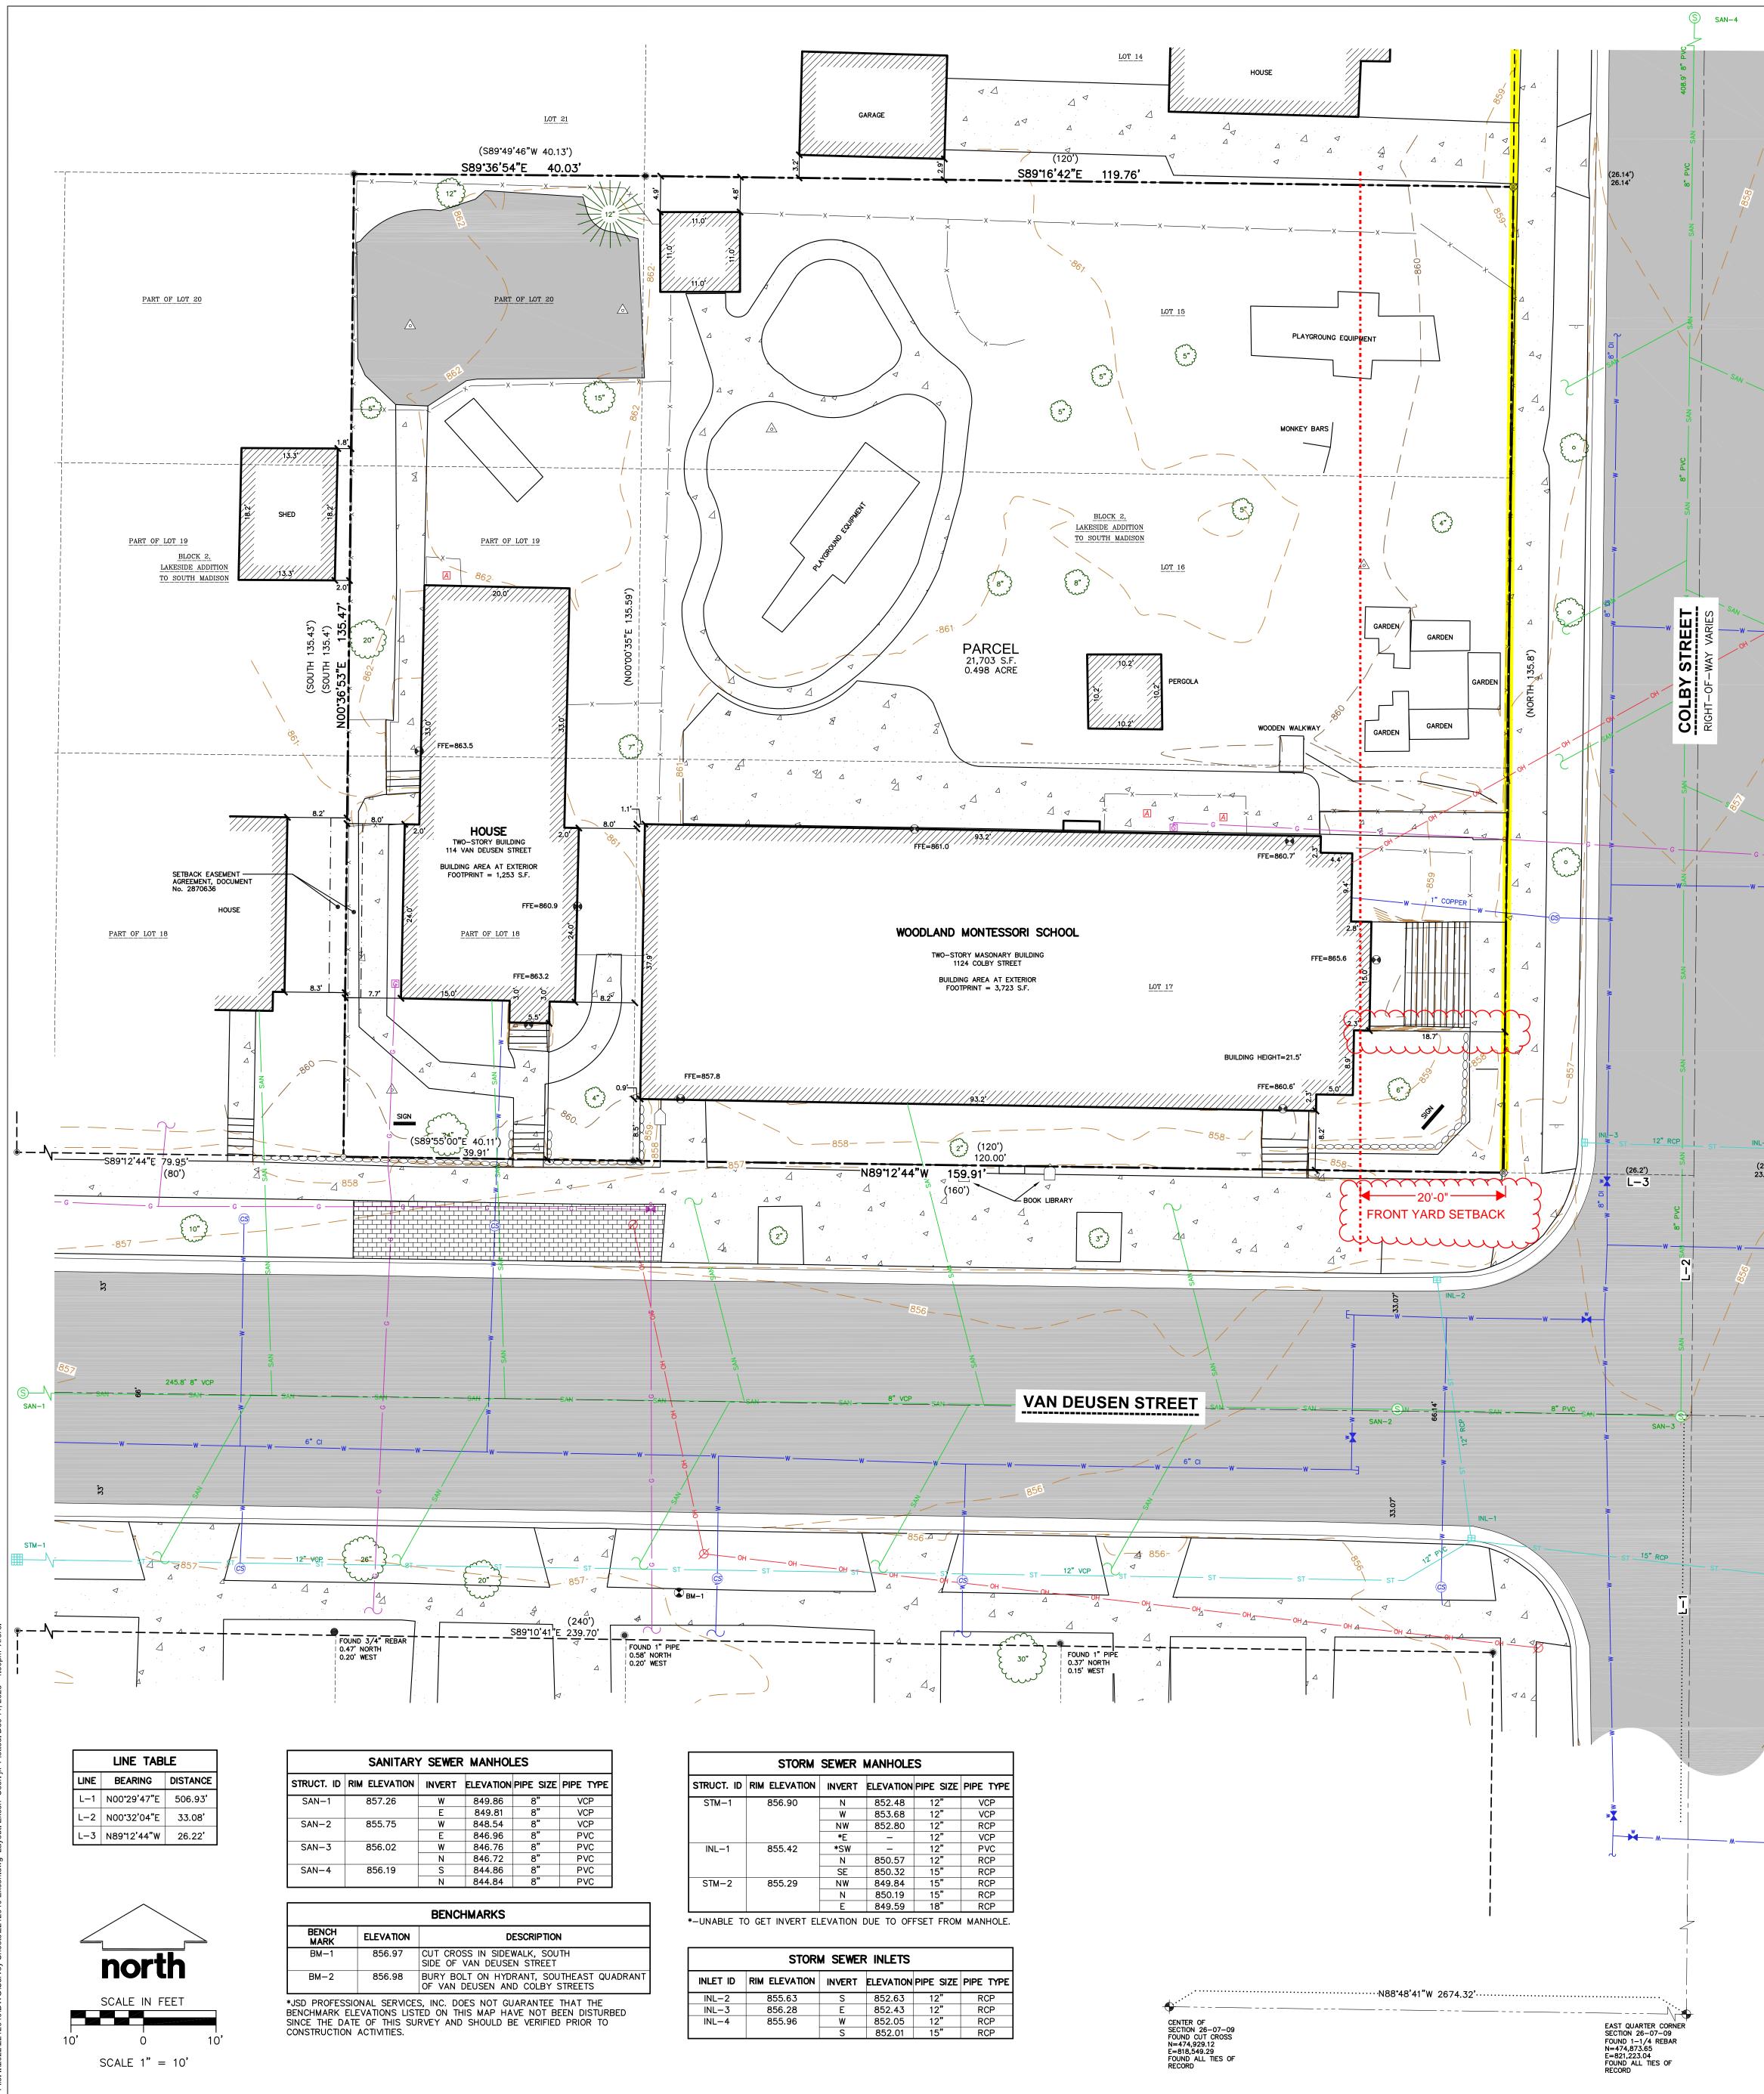

LOTS 15, 16, 17 AND THE EAST 40 FEET OF LOTS 18, 19, AND 20, LAKESIDE ADDITION TO SOUTH MADISON, LOCATED IN THE SOUTHEAST QUARTER OF THE NORTHEAST QUARTER OF SECTION 26, TOWNSHIP 07 NORTH, RANGE 09 EAST, CITY OF MADISON, DANE COUNTY, WISCONSIN.

### LEGAL DESCRIPTION

PARCEL ONE:

THE EAST 40 FEET OF LOTS EIGHTEEN (18), NINETEEN (19), AND TWENTY (20), BLOCK TWO (2), LAKESIDE ADDITION TO SOUTH MADISON, IN THE CITY OF MADISON, DANE COUNTY, WISCONSIN. FOR INFORMATIONAL PURPOSES ONLY:

TAX PARCEL No.: 251/0709-261-0815-5 ADDRESS: 114 VAN DEUSEN STREET, MADISON, WI

PARCEL TWO:

LOTS 15, 16, AND 17, BLOCK 2, LAKESIDE ADDITION TO SOUTH MADISON, CITY OF MADISON, DANE COUNTY, WISCONSIN. TAX PARCEL No: 251/0709-261-0816-3 ADDRESS: 1124 COLBY STREET, MADISON, WI