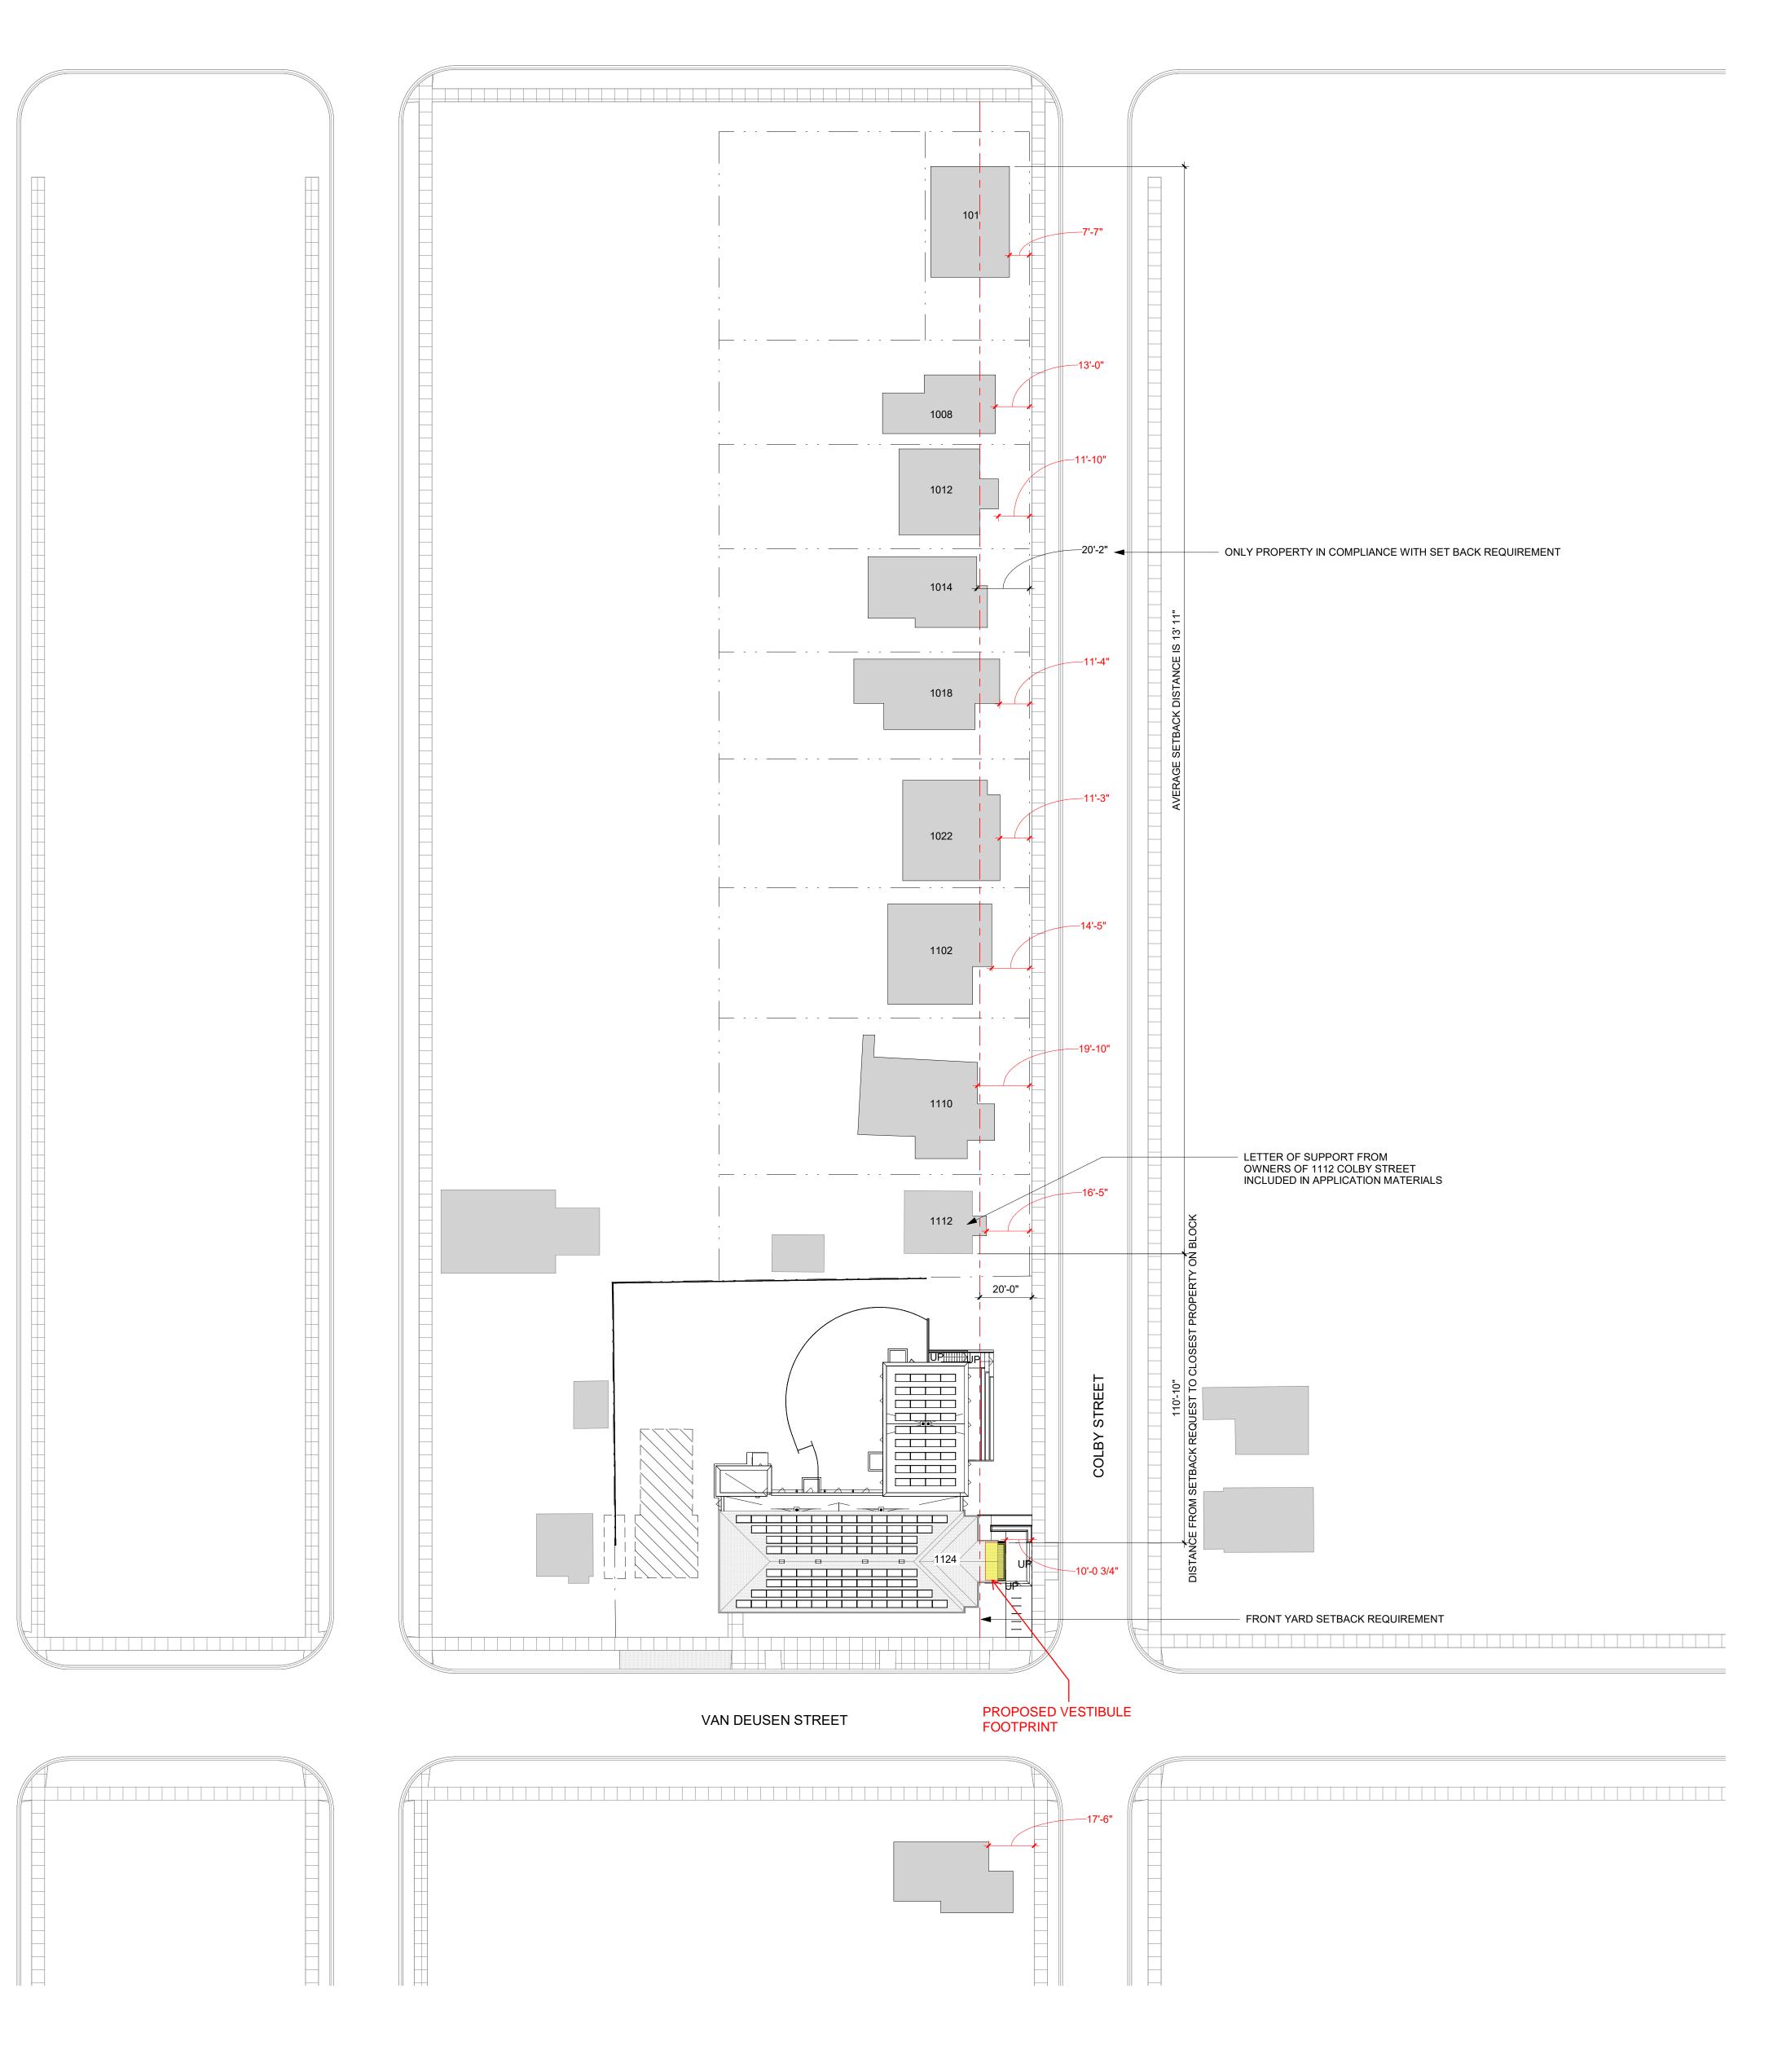

2. The variance is not contrary to the spirit, purpose, and intent of the regulations in the zoning district and is not contrary to the public interest.

The existing building as well as 8 out of 9 structures on the colby street block do not meet required 20' setbacks. The closest property on and adjecent block of Colby St. does not meet required 20' setback. The average setback distance is 13' 11"

Closest Neighbor on the block at 1112 Colby Sreet is 110' from the variance request and has expressed support for this variance request in the form of a letter that has been submitted with our application.

N 1 COLBY STREET EXISTING SETBACKS 1" = 30'-0" А

### PRELIMINARY. NOT FOR CONSTRUCTION

|                                                                                            | Shall retain all comm<br>rights, including the<br>© 2022 OPN Archite<br>Owner<br>WOODLAND |
|--------------------------------------------------------------------------------------------|-------------------------------------------------------------------------------------------|
|                                                                                            | 1124 COLBY S<br>MADISON, W<br>Project<br>WOODLAND                                         |
|                                                                                            | 1124 COLBY S<br>MADISON, W<br>General Contractor                                          |
|                                                                                            | SUPREME ST<br>2906 MARKE<br>MADISON, W<br>P. 608-224-07<br>Civil Engineer                 |
|                                                                                            | Contractor N<br>XXX 1ST STRE<br>DES MOINES,<br>P. 515-309-XX                              |
|                                                                                            | Structural Engineer<br>ECHELON ST<br>1521 SUNSET<br>MIDDLETON,<br>P. 608-206-05           |
| 20'-2"  ONLY PROPERTY IN COMPLIANCE WITH SET BACK REQUIREMENT                              | Mechanical Enginee<br>Contractor N<br>XXX 1ST STRE<br>DES MOINES,<br>P. 515-309-XX        |
|                                                                                            | Electrical Engineer<br>Contractor N<br>XXX 1ST STRE<br>DES MOINES,                        |
|                                                                                            | P. 515-309-X                                                                              |
|                                                                                            |                                                                                           |
|                                                                                            |                                                                                           |
|                                                                                            |                                                                                           |
|                                                                                            |                                                                                           |
| LETTER OF SUPPORT FROM<br>OWNERS OF 1112 COLBY STREET<br>INCLUDED IN APPLICATION MATERIALS |                                                                                           |
|                                                                                            |                                                                                           |
|                                                                                            |                                                                                           |
| BX STREET<br>1010-<br>(REQUEST TO O)                                                       |                                                                                           |
|                                                                                            |                                                                                           |
|                                                                                            | Revision Descript                                                                         |
|                                                                                            |                                                                                           |
| VAN DEUSEN STREET                                                                          |                                                                                           |
|                                                                                            |                                                                                           |
|                                                                                            |                                                                                           |