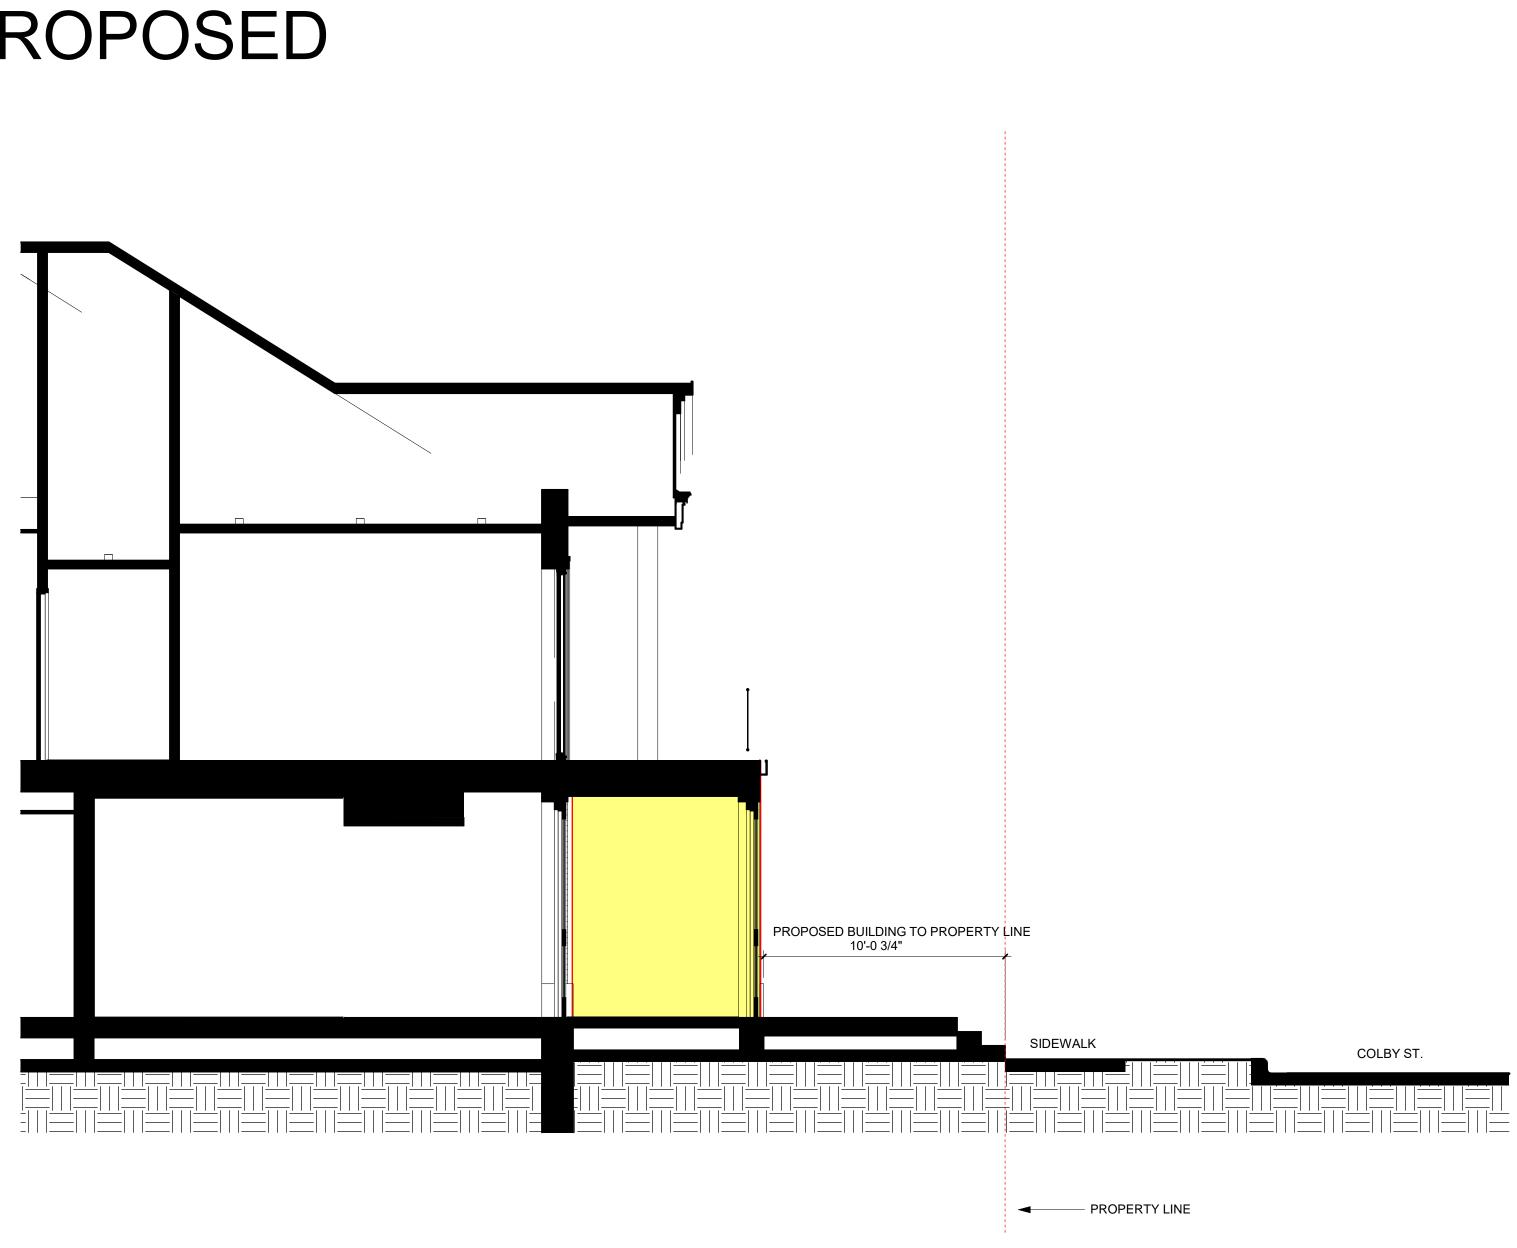

### **CITY OF MADISON ZONING BOARD OF APPEALS**

VARIANCE APPLICATION

**\$500 Filing Fee** Type or legibly print using blue or black ink.

| Address of Subject Property:1124 Colby Street, N              | ladison, WI 53715                                                                    |
|---------------------------------------------------------------|--------------------------------------------------------------------------------------|
| Name of Owner: Woodland Montessori School -                   | Jim Hansen                                                                           |
|                                                               |                                                                                      |
| Address of Owner (if different than above):                   |                                                                                      |
|                                                               |                                                                                      |
| Daytime Phone:608 256-8076                                    | Evening Phone: 608 256-8076                                                          |
| Email Address: jim@woodland-montessori.org                    |                                                                                      |
|                                                               |                                                                                      |
|                                                               | - 10                                                                                 |
| Name of Applicant (Owner's Representative):                   | Booth                                                                                |
| Address of Applicant: 301 N. Broom St. Madiso                 | n. WI 53703                                                                          |
|                                                               |                                                                                      |
|                                                               |                                                                                      |
| Daytime Phone:608 819-0849                                    | Evening Phone:608 819-0849                                                           |
| Email Address: mbooth@opnarchitects.com                       |                                                                                      |
|                                                               | _                                                                                    |
|                                                               |                                                                                      |
| Description of Requested Variance:                            |                                                                                      |
| Woodland Montessori School is seeking a set back varianc      | e of 9' -11 1/4" into the required 20' front yard                                    |
| setback along Colby Street. This is request is 3' - 9 1/4" be | yond the average setback distance of 13' 11" for the                                 |
| other properties on the block. This setback will allow the sc | hool to add a new entry vestibule that will create a                                 |
| secure, accessible, and sustainable entry that the building   | currently lacks. The entry vestibule is positioned at                                |
| the original building entry that was long ago abandoned in a  | a former renovation. Support letters for the setback                                 |
| variance request from both the District 13 Alder, Tag Evers   | , as well as the closest neighbor on Colby Street                                    |
| have been included in submission materials.                   | See reverse side for more instructions.                                              |
|                                                               | E USE ONLY                                                                           |
| Amount Paid:                                                  | Hearing Date: <u>3-21-2024</u>                                                       |
| Receipt: <u>137610 - 0001</u>                                 | Published Date:         3-14.2024           Appeal Number:         LNDVAR-2024-00003 |
| Filing Date: <u>2-22-2024</u><br>Received By: <u>NJK</u>      | GQ:                                                                                  |
| Parcel Number: 0709 2010 8163                                 | Code Section(s):                                                                     |
| Zoning District: TR-C2                                        |                                                                                      |
| Alder District: 13 - EVERS                                    |                                                                                      |

The vestibule is required to meet minimum energy code requirements as well as support the project goal of net zero building. Due to existing site grading,

relocating the vestibule to the new construction portion of the building would require a 43' ramp vs a 24' on the building exterior to create an accessible

route to that portion of the building's levels. This results in an inequitable accessible route experience as well as additional owner cost for the larger ramp.

Pushing the vestibule into the existing building would trigger the removal of existing load bearing walls creating a financial hardship for the owner.

6. The proposed variance shall be compatible with the character of the immediate neighborhood. The vestibule is designed to match the character of the existing structure and make accessible the original entry location that was long ago abandoned. The vestibule will protrude less into the setback than the current existing bulky stair that leads to nowhere does.