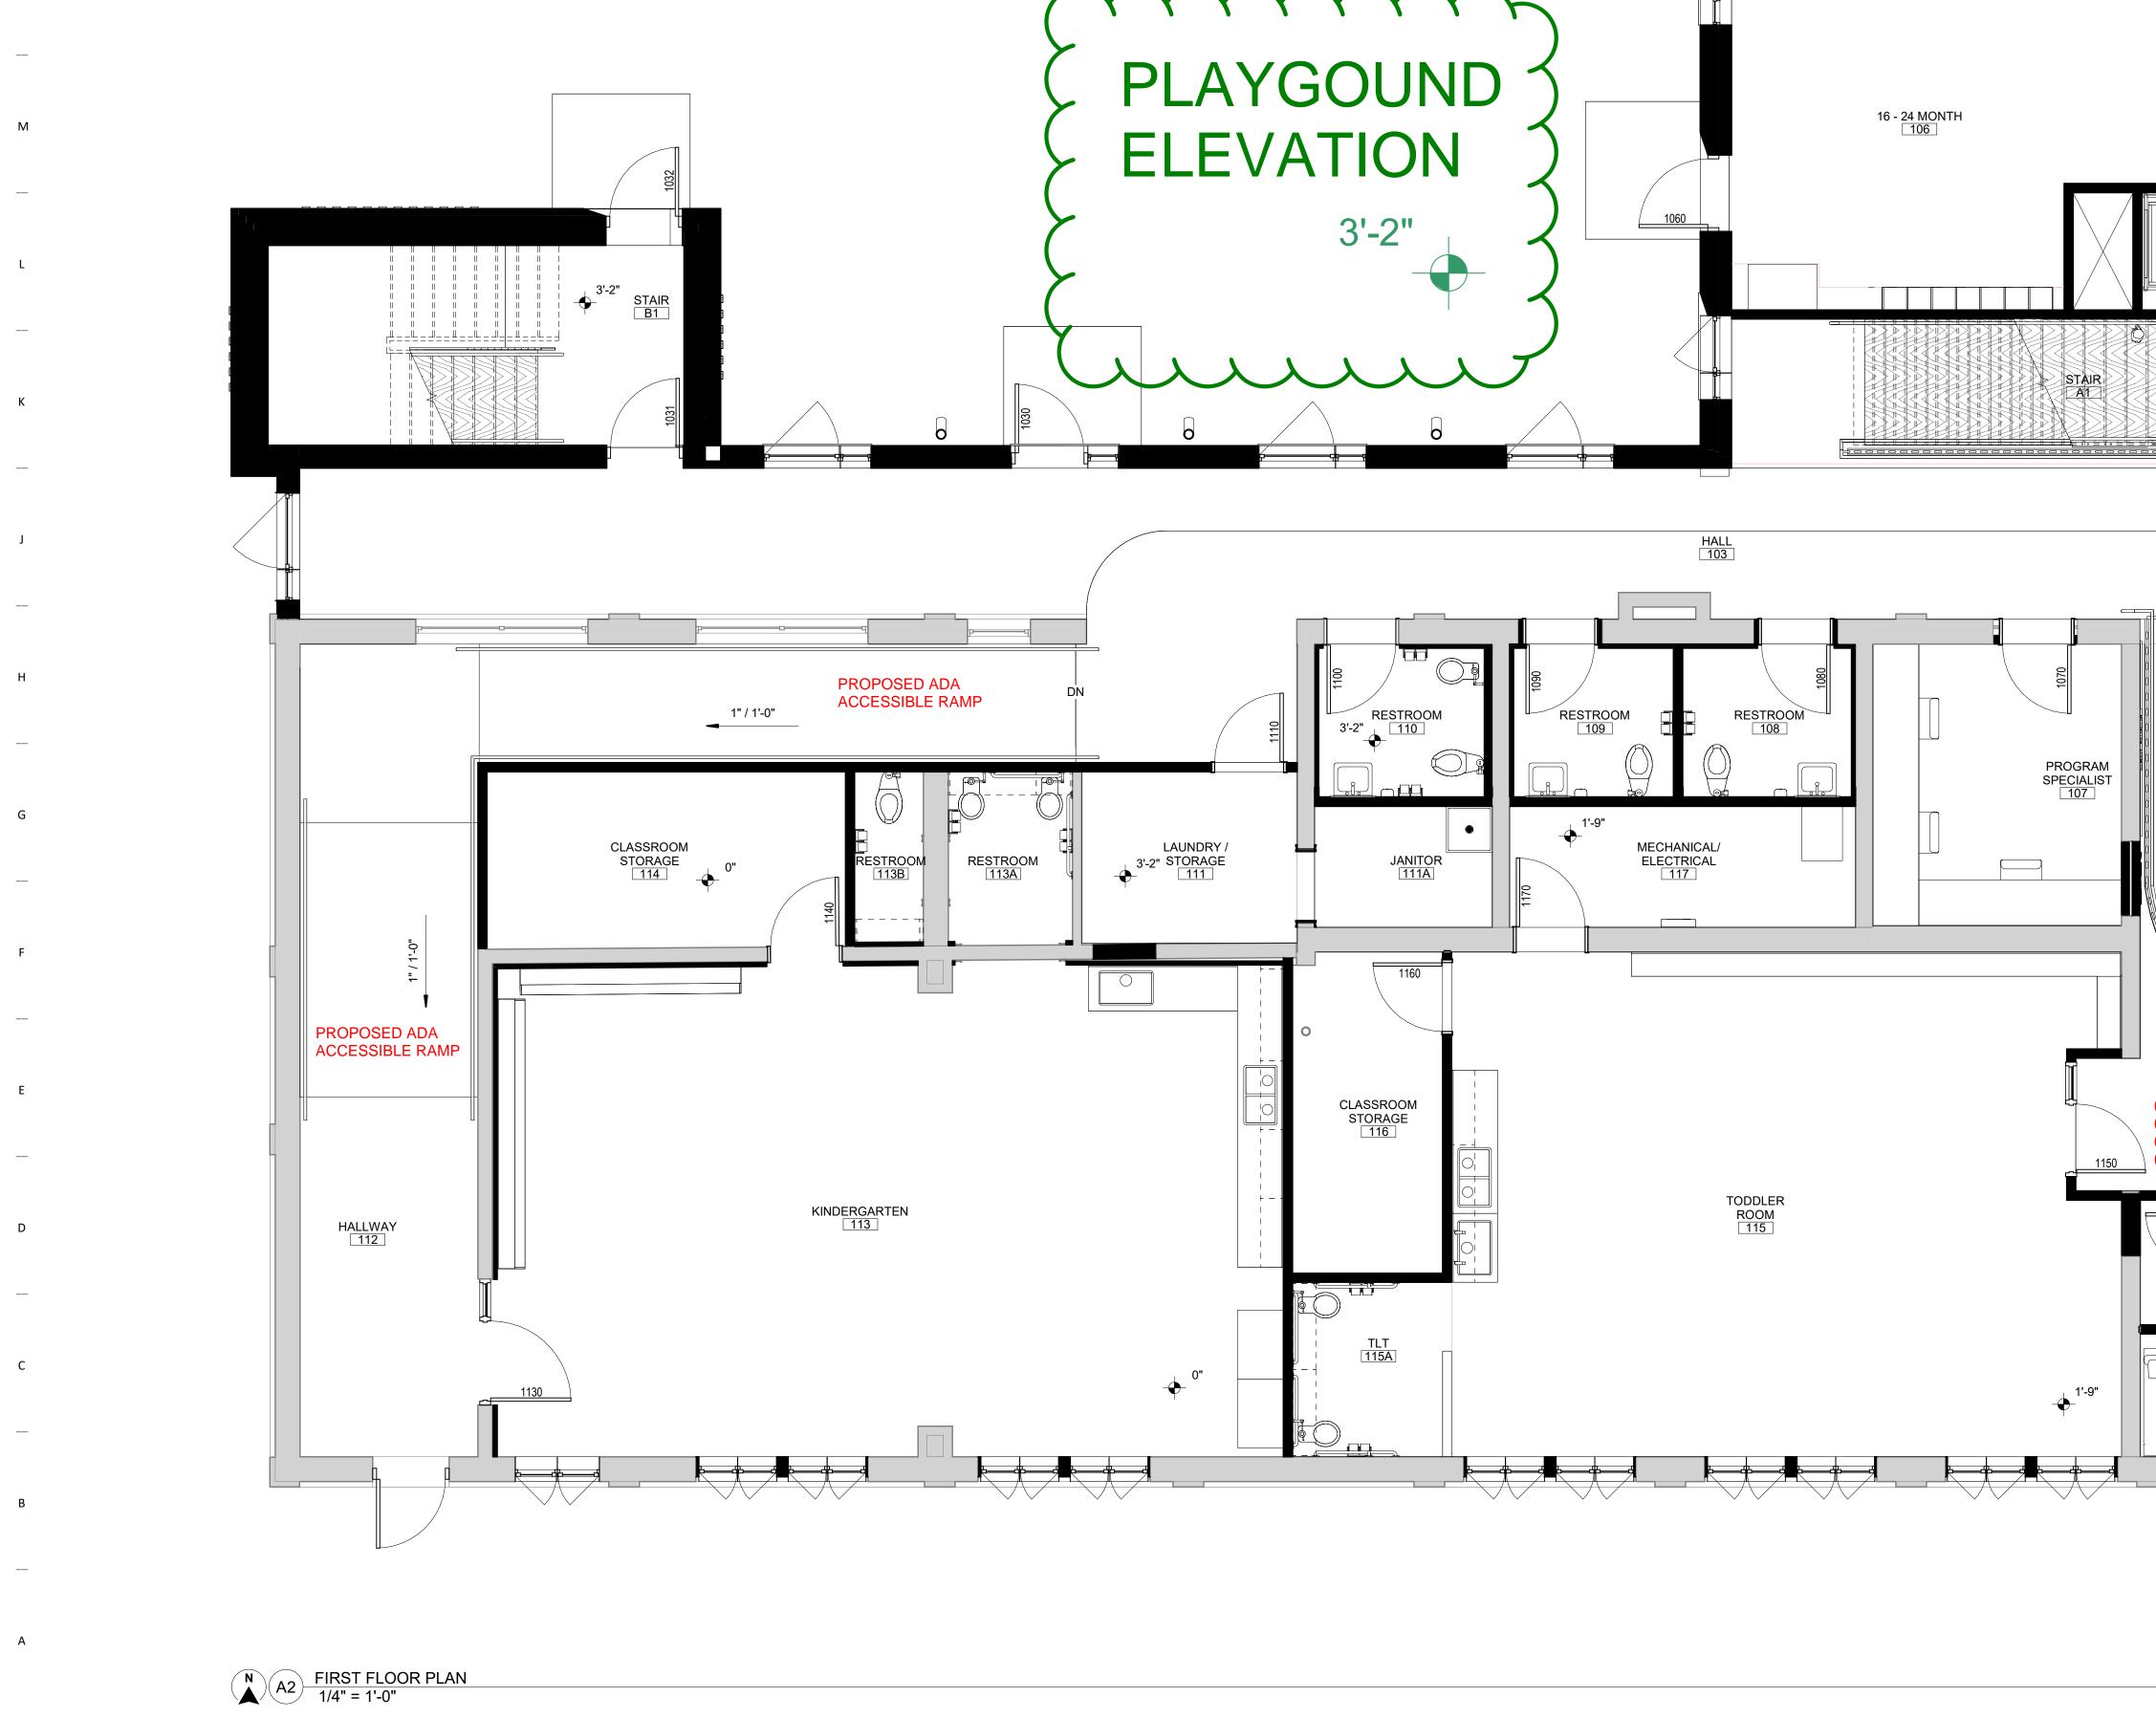

1. There are conditions unique to the property of the applicant that do not apply generally to other properties in the district.

The lot is significantly larger than other lots in the area, its size will also increase as it is being combined with 114 Van Deusen Street as a part of this project, as a result neighbors are further away than typical. Site currently has conditional use for daycare in TR-C2. Site has existing grading from 0' at sidewalk to + 3' - 2" at playground, there currently is no accessible entry or route through the building, this vestibule is a key component to solve that problem.

The vestibule is required to meet minimum energy code requirements as well as support the project goal of net zero building. Due to existing site grading,

relocating the vestibule to the new construction portion of the building would require a 43' ramp vs a 24' on the building exterior to create an accessible

route to that portion of the building's levels. This results in an inequitable accessible route experience as well as additional owner cost for the larger ramp.

Pushing the vestibule into the existing building would trigger the removal of existing load bearing walls creating a financial hardship for the owner.

requirements. This restricts them from any improvements to current building entry to meet

building energy code as wells as ADA requirements.

5. The proposed variance shall not create substantial detriment to adjacent property.