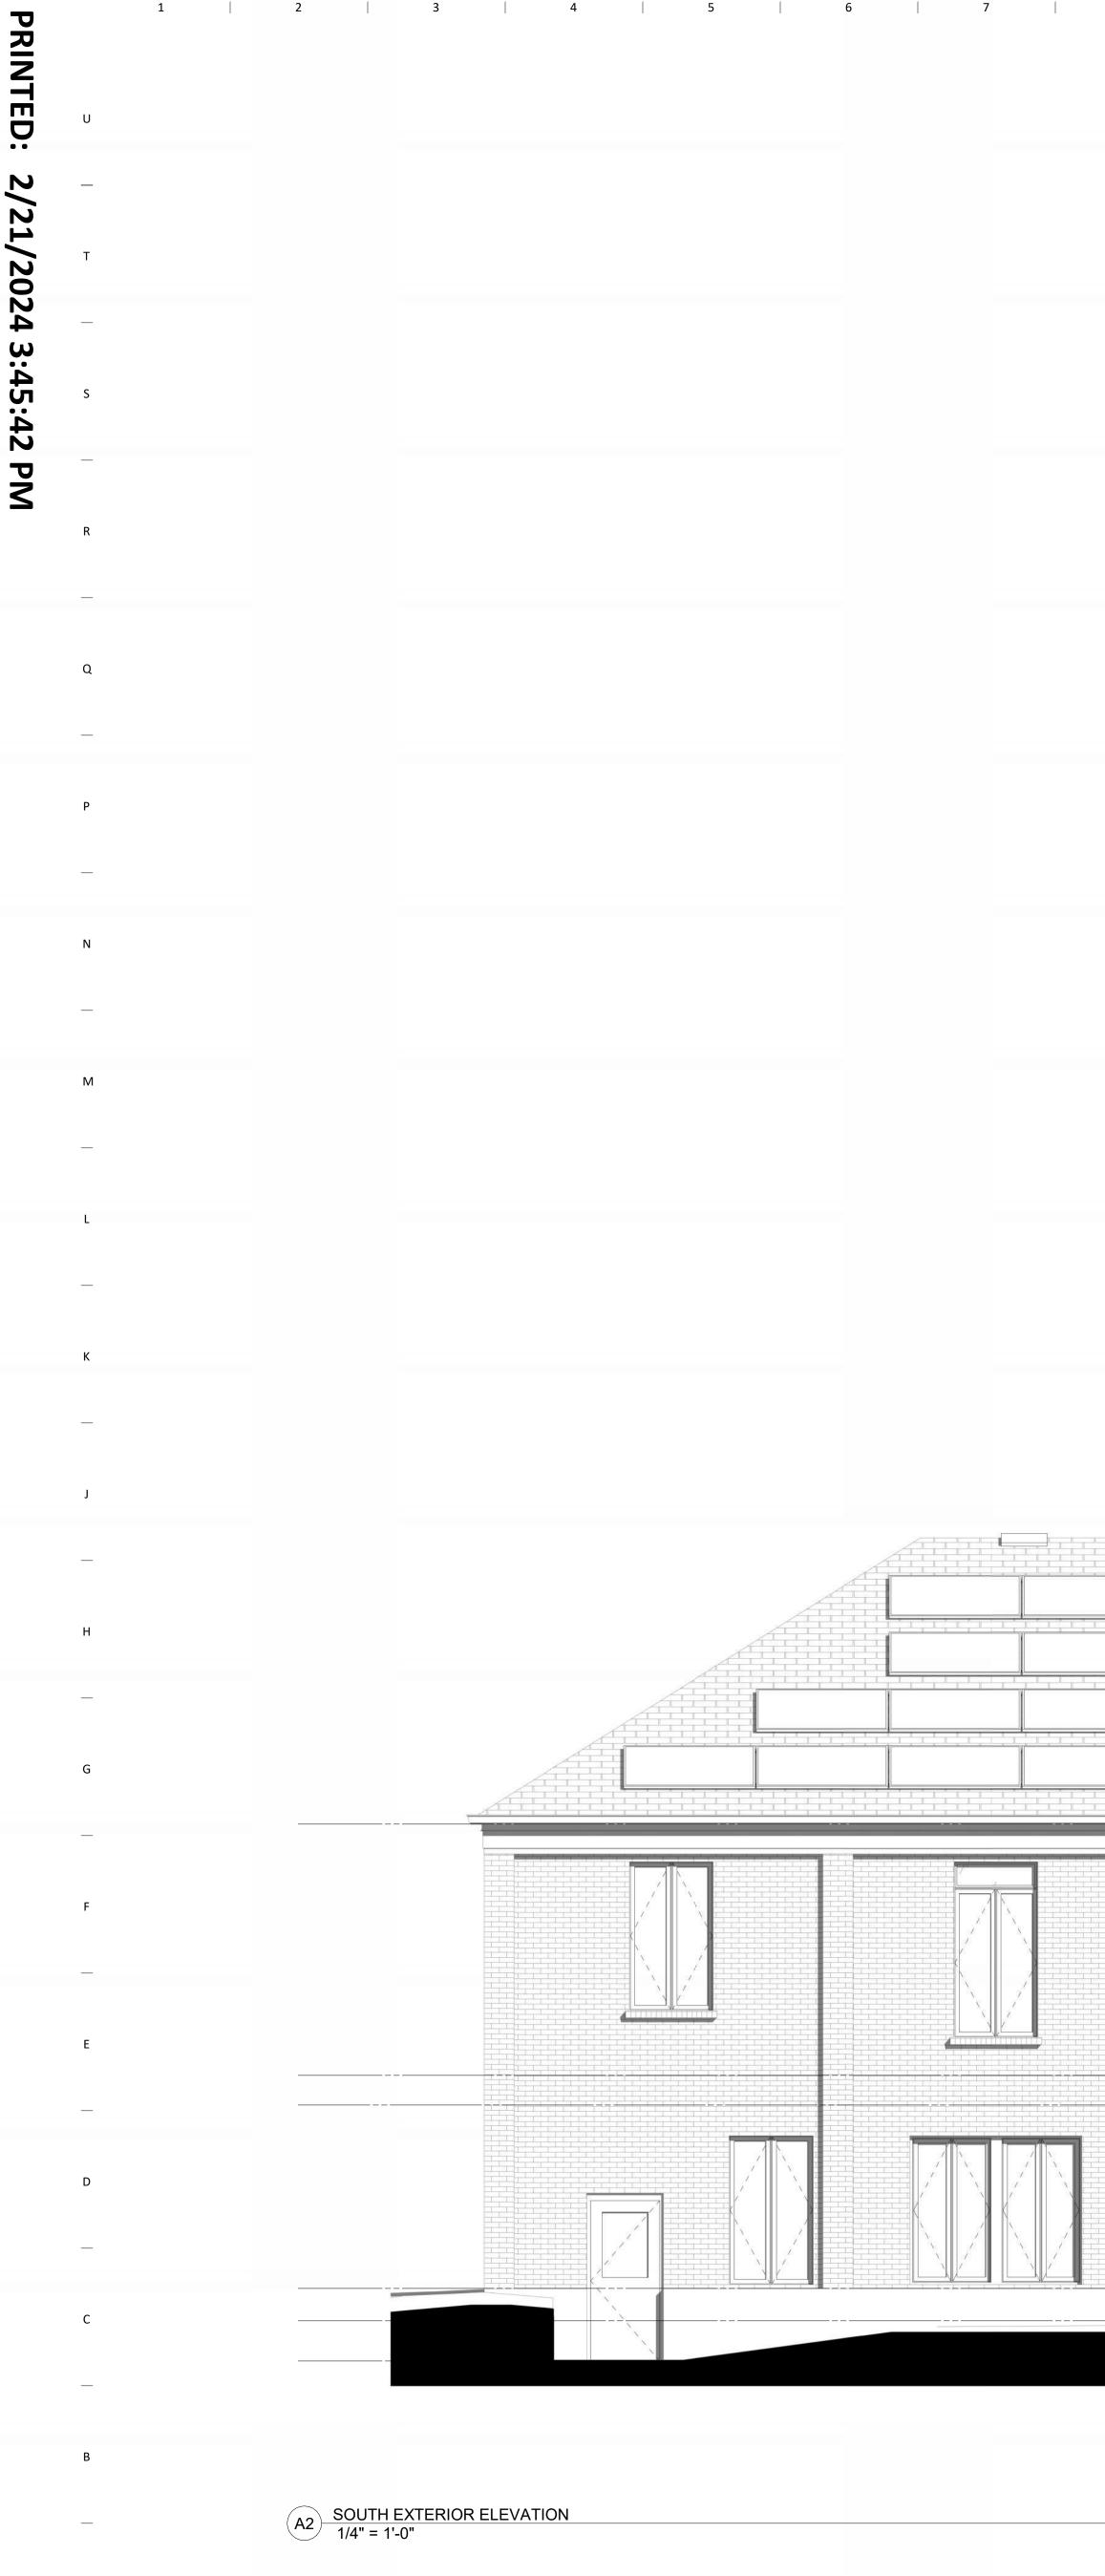

- В
- С

- J

- Ν
- Р
- Σ
- :58

- 3 EXISTING ELEVATION SOUTH 1/8" = 1'-0"
- Sector Sector
- 2 EXISTING ELEVATION NORTH 1/8" = 1'-0"

D RINTE  $\Box$ N 21 202 4 :45

| 1 | 2 | 3   4                                     | 5   6     | 7 | 8 | 9 | 10 | 11 | 12 | 13 | 14 | 15                                                       |
|---|---|-------------------------------------------|-----------|---|---|---|----|----|----|----|----|----------------------------------------------------------|
|   |   |                                           |           |   |   |   |    |    |    |    |    |                                                          |
|   |   |                                           |           |   |   |   |    |    |    |    |    |                                                          |
|   |   |                                           |           |   |   |   |    |    |    |    |    |                                                          |
|   |   |                                           |           |   |   |   |    |    |    |    |    |                                                          |
|   |   |                                           |           |   |   |   |    |    |    |    |    |                                                          |
|   |   |                                           |           |   |   |   |    |    |    |    |    |                                                          |
|   |   |                                           |           |   |   |   |    |    |    |    |    |                                                          |
|   |   |                                           |           |   |   |   |    |    |    |    |    |                                                          |
|   |   |                                           |           |   |   |   |    |    |    |    |    |                                                          |
|   |   |                                           |           |   |   |   |    |    |    |    |    |                                                          |
|   |   |                                           |           |   |   |   |    |    |    |    |    |                                                          |
|   |   |                                           |           |   |   |   |    |    |    |    |    |                                                          |
|   |   |                                           |           |   |   |   |    |    |    |    |    |                                                          |
|   |   |                                           |           |   |   |   |    |    |    |    |    |                                                          |
|   |   |                                           |           |   |   |   |    |    |    |    |    |                                                          |
|   |   |                                           |           |   |   |   |    |    |    |    |    |                                                          |
|   |   |                                           |           |   |   |   |    |    |    |    |    |                                                          |
|   |   |                                           |           |   |   |   |    |    |    |    |    | <u>112'-5 1/2"</u><br><u>LE111'-2"</u><br>T.O.W. LEVEL 1 |
|   |   |                                           | <b>HE</b> |   |   |   |    |    |    |    |    | T.O.W. LEVEL 1                                           |
|   |   |                                           |           |   |   |   |    |    |    |    |    | 103'-2"<br>PLAYGR101'-9"                                 |
|   |   |                                           |           |   |   |   |    |    |    |    |    | PLAYGR101'-9"<br>FRONT ENTRY<br>LEVEL 1                  |
|   |   | 2 EXISTING ELEVATION - NO<br>1/8" = 1'-0" | RTH       |   |   |   |    |    |    |    |    |                                                          |
|   |   |                                           |           |   |   |   |    |    |    |    |    |                                                          |
|   |   |                                           |           |   |   |   |    |    |    |    |    |                                                          |
|   |   |                                           |           |   |   |   |    |    |    |    |    |                                                          |
|   |   |                                           |           |   |   |   |    |    |    |    |    |                                                          |
|   |   |                                           |           |   |   |   |    |    |    |    |    |                                                          |
|   |   |                                           |           |   |   |   |    |    |    |    |    |                                                          |
|   |   |                                           |           |   |   |   |    |    |    |    |    |                                                          |
|   |   |                                           |           |   |   |   |    |    |    |    |    |                                                          |

| 123'-5"                                            |  |  |
|----------------------------------------------------|--|--|
| ROOF                                               |  |  |
| 112'-5 1/2"                                        |  |  |
| 112'-5 1/2"<br><u>LE111'-2"</u><br>T.O.W. LEVEL 1  |  |  |
| 103'-2"<br>PLAYGR101'-9"<br>FRONT ENTRY<br>LEVEL 1 |  |  |