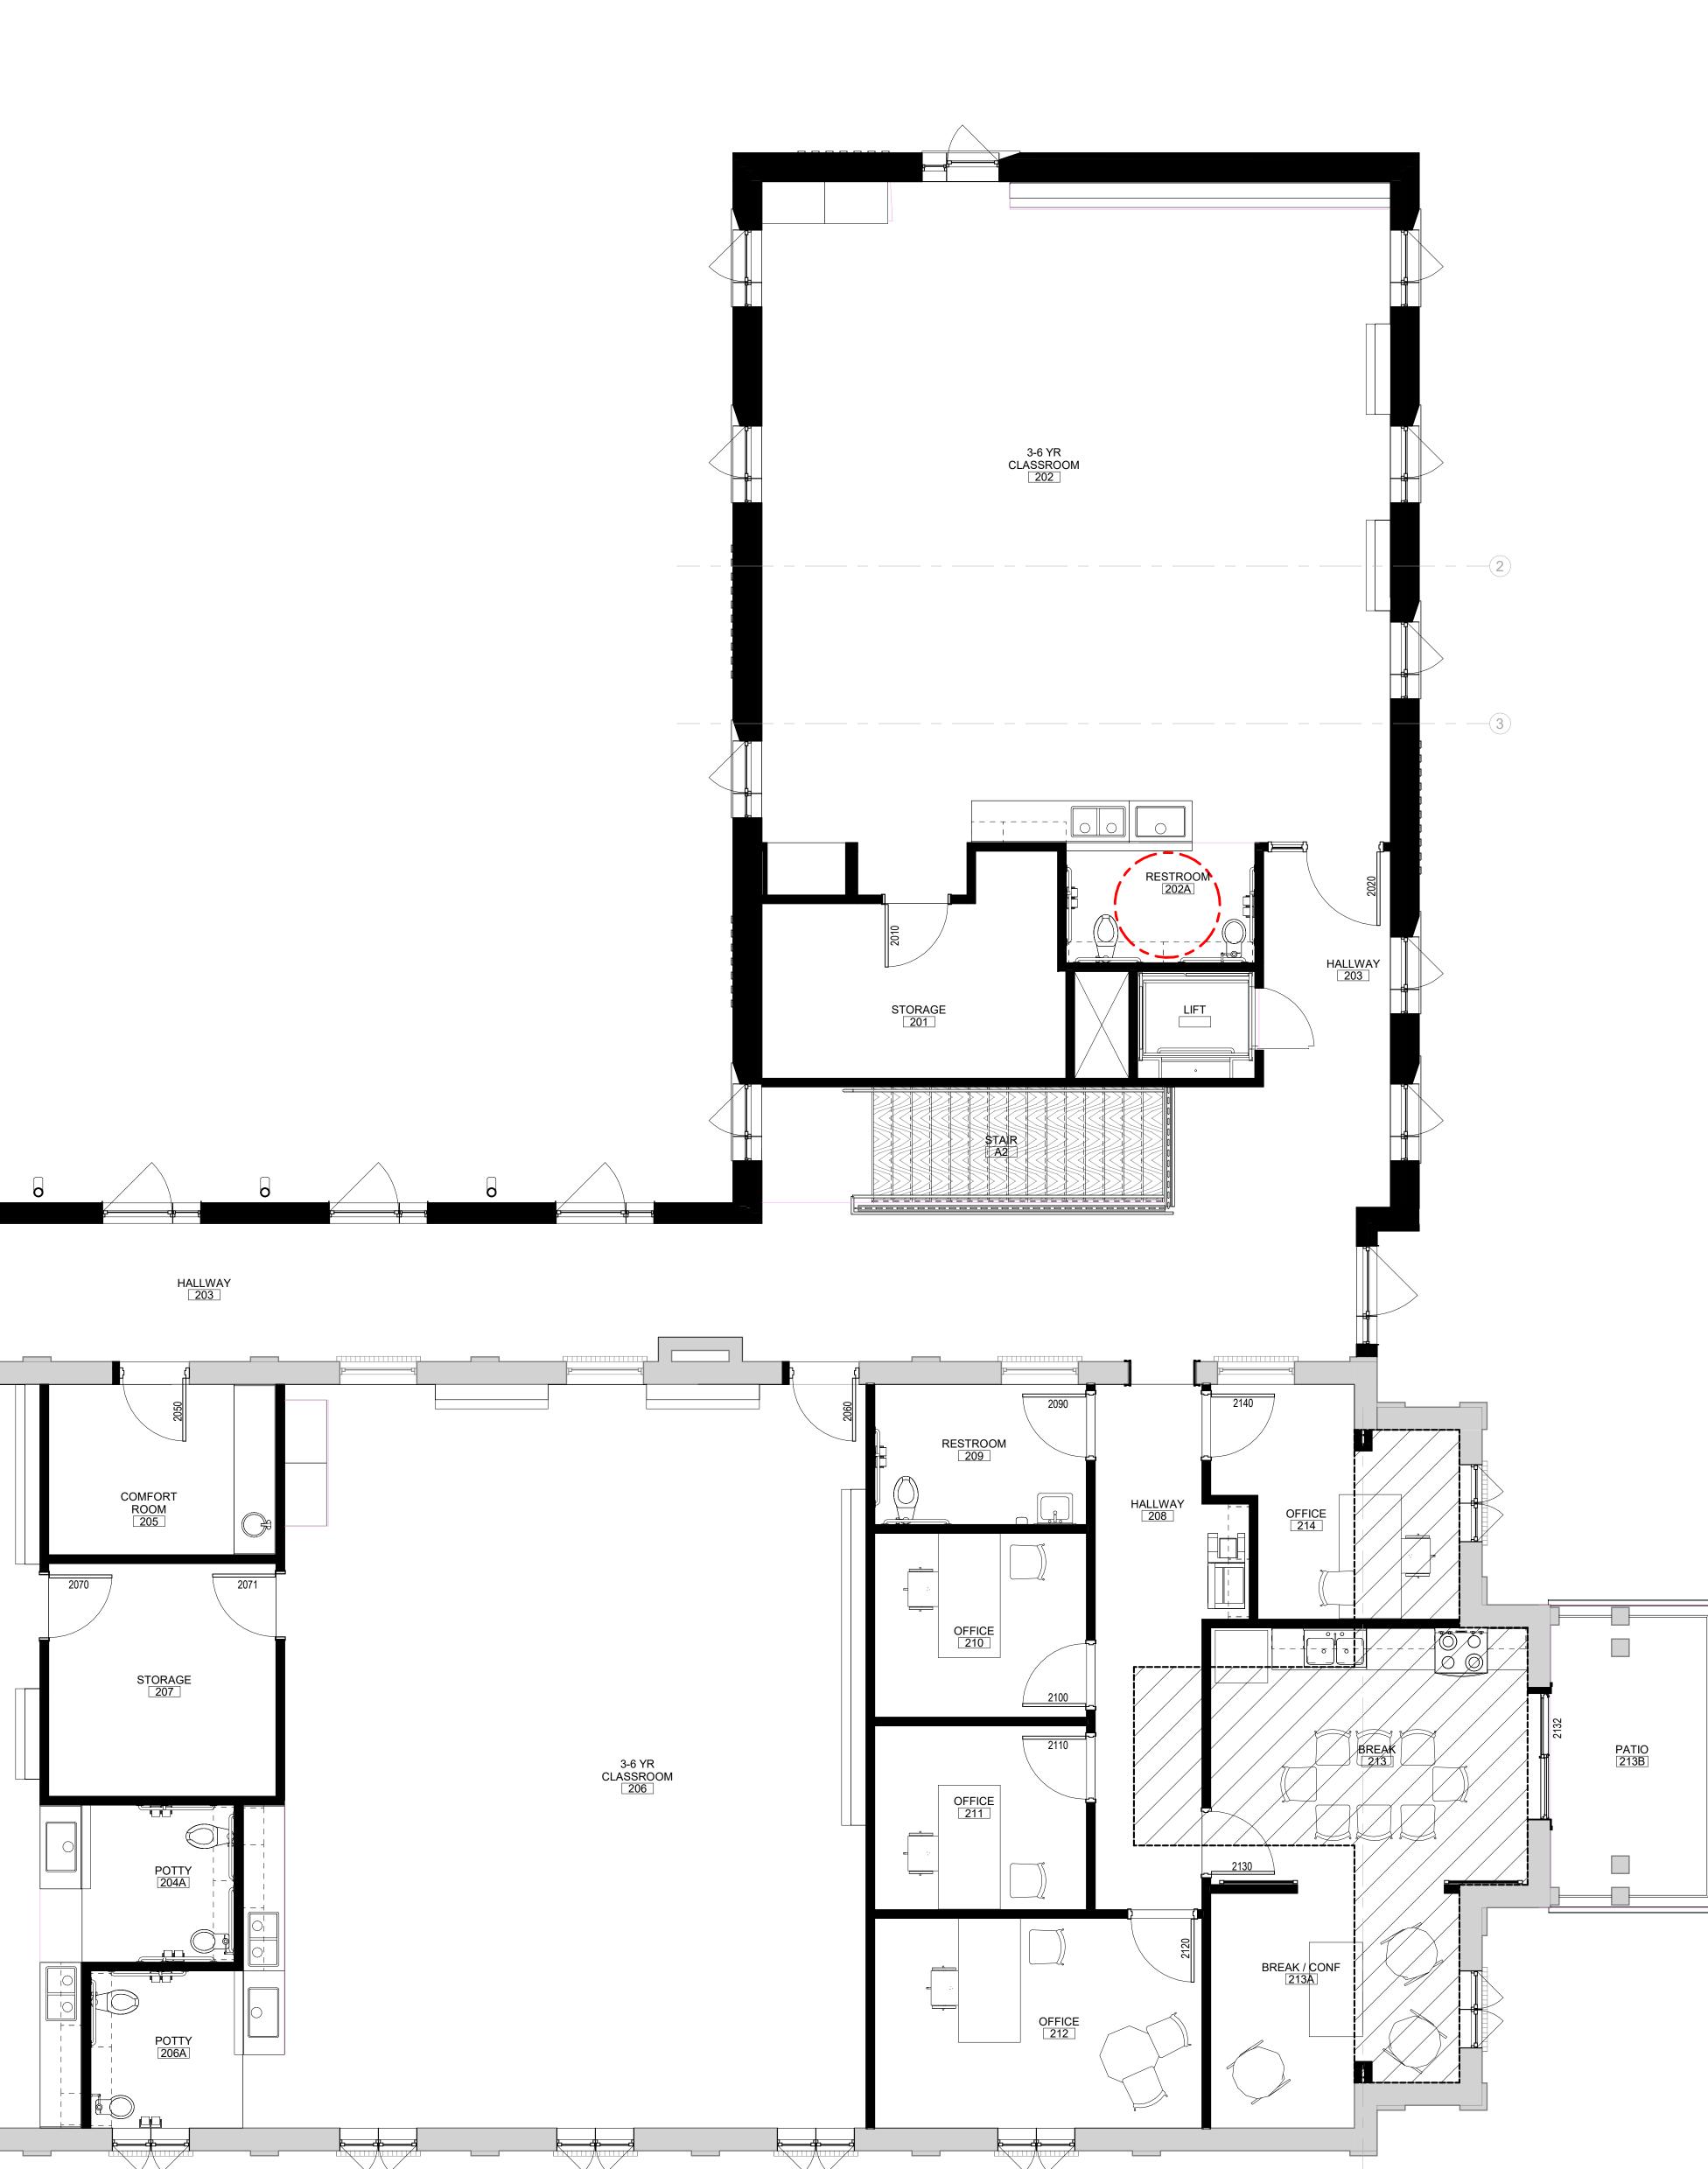

1 LEVEL 1 EXISTING FLOOR PLAN 1/4" = 1'-0"

 1
 2
 3
 4
 5
 6
 7
 13
 14
 15
 16
 17
 18
 19
 23
 23
 24
 25

### D R T • • N N N N

Ζ

- В
- А

- - - - STAIR B2

      - 3-6 YR CLASSROOM 204
      - ••• <sup>0</sup>"

### A2 LEVEL 2 FLOOR PLAN 1/4" = 1'-0"

1 2 3 4 5 6 7

| 9 10 11 | 12 13 14 | 15 16 8 