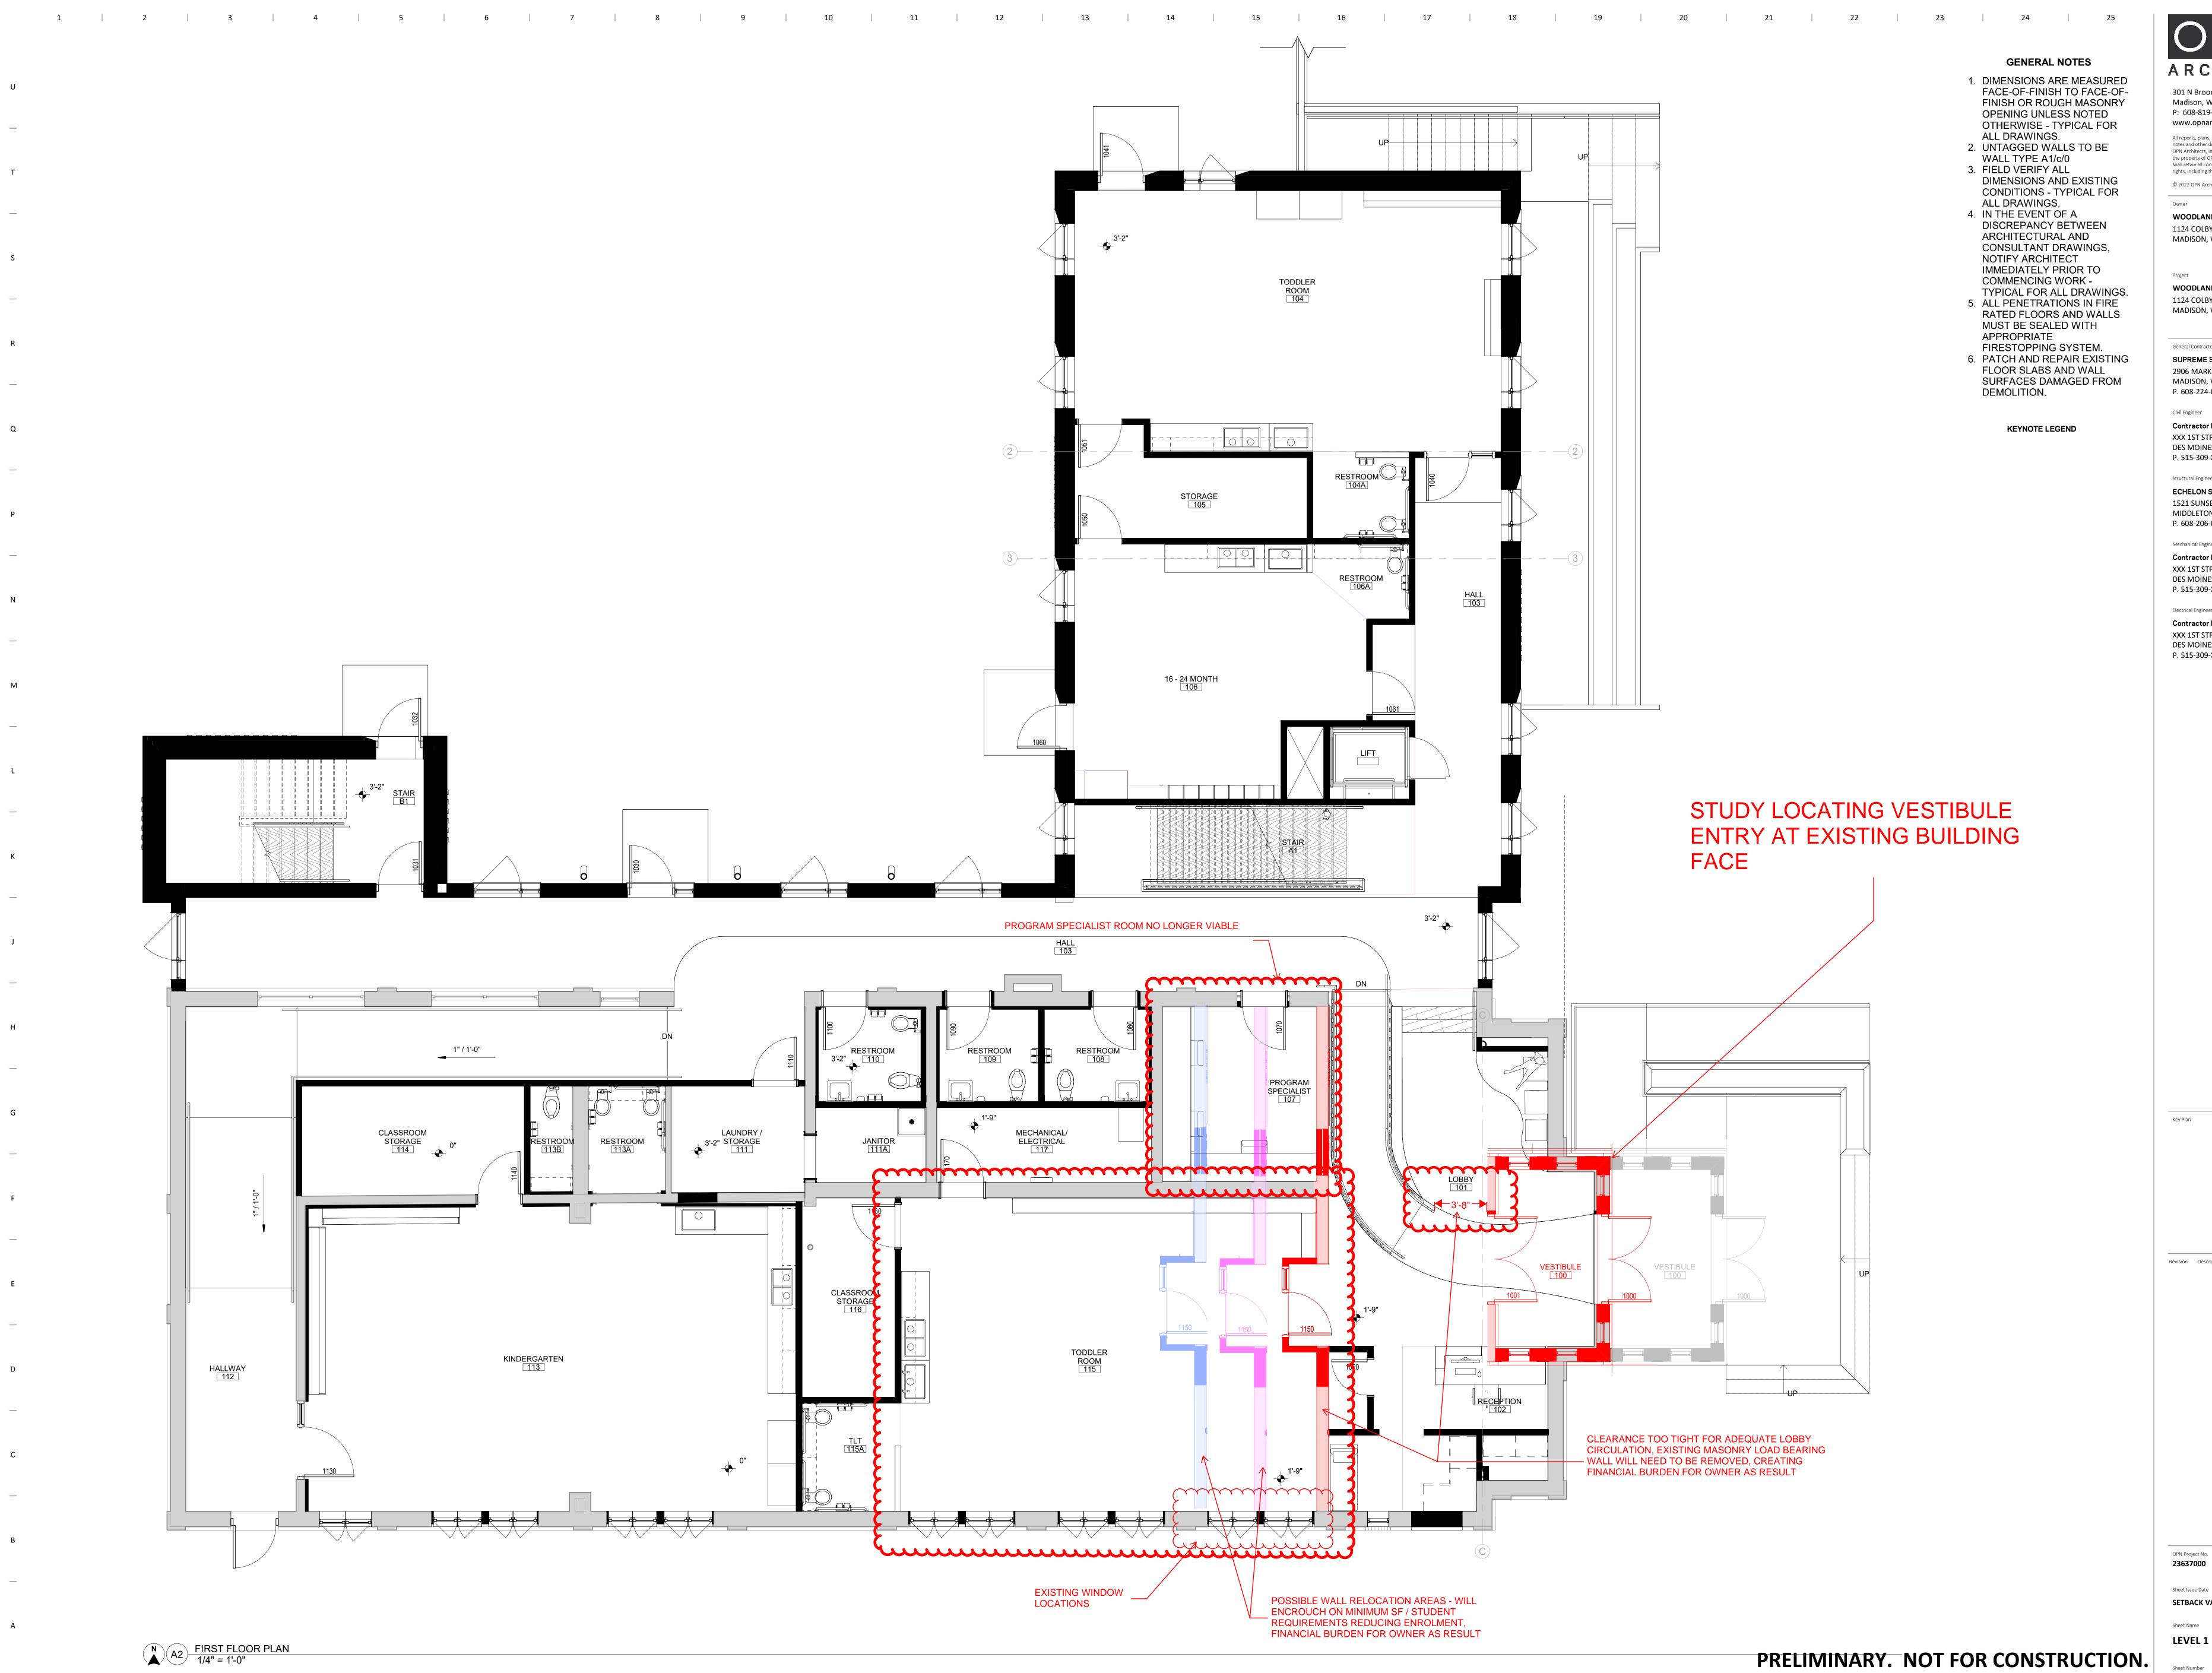

The vestibule is required to meet minimum energy code requirements as well as support the project goal of net zero building. Due to existing site grading,

relocating the vestibule to the new construction portion of the building would require a 43' ramp vs a 24' on the building exterior to create an accessible

route to that portion of the building's levels. This results in an inequitable accessible route experience as well as additional owner cost for the larger ramp.

Pushing the vestibule into the existing building would trigger the removal of existing load bearing walls creating a financial hardship for the owner.

1 LEVEL 1 EXISTING FLOOR PLAN 1/4" = 1'-0"

 1
 2
 3
 4
 5
 6
 7
 13
 14
 15
 16
 17
 18
 19
 23
 23
 24
 25

### PRELIMINARY. NOT FOR CONSTRU

|         | P. 515-309-XXXX                   |         |
|---------|-----------------------------------|---------|
|         |                                   |         |
|         |                                   |         |
|         |                                   |         |
|         |                                   |         |
|         |                                   |         |
|         |                                   |         |
|         |                                   |         |
|         |                                   |         |
|         |                                   |         |
|         |                                   |         |
|         |                                   |         |
|         |                                   |         |
|         |                                   |         |
|         | Key Plan                          |         |
|         |                                   |         |
|         |                                   |         |
|         |                                   |         |
|         | Revision Description              | Date    |
|         |                                   |         |
|         |                                   |         |
|         |                                   |         |
|         |                                   |         |
|         |                                   |         |
|         |                                   |         |
|         |                                   |         |
|         |                                   |         |
|         | 23637000                          |         |
|         | Sheet Issue Date SETBACK VARIANCE | 2/22/24 |
|         | Sheet Name EXISTING PLANS         |         |
| JCTION. | Sheet Number                      | E001    |
| 25      | I                                 |         |