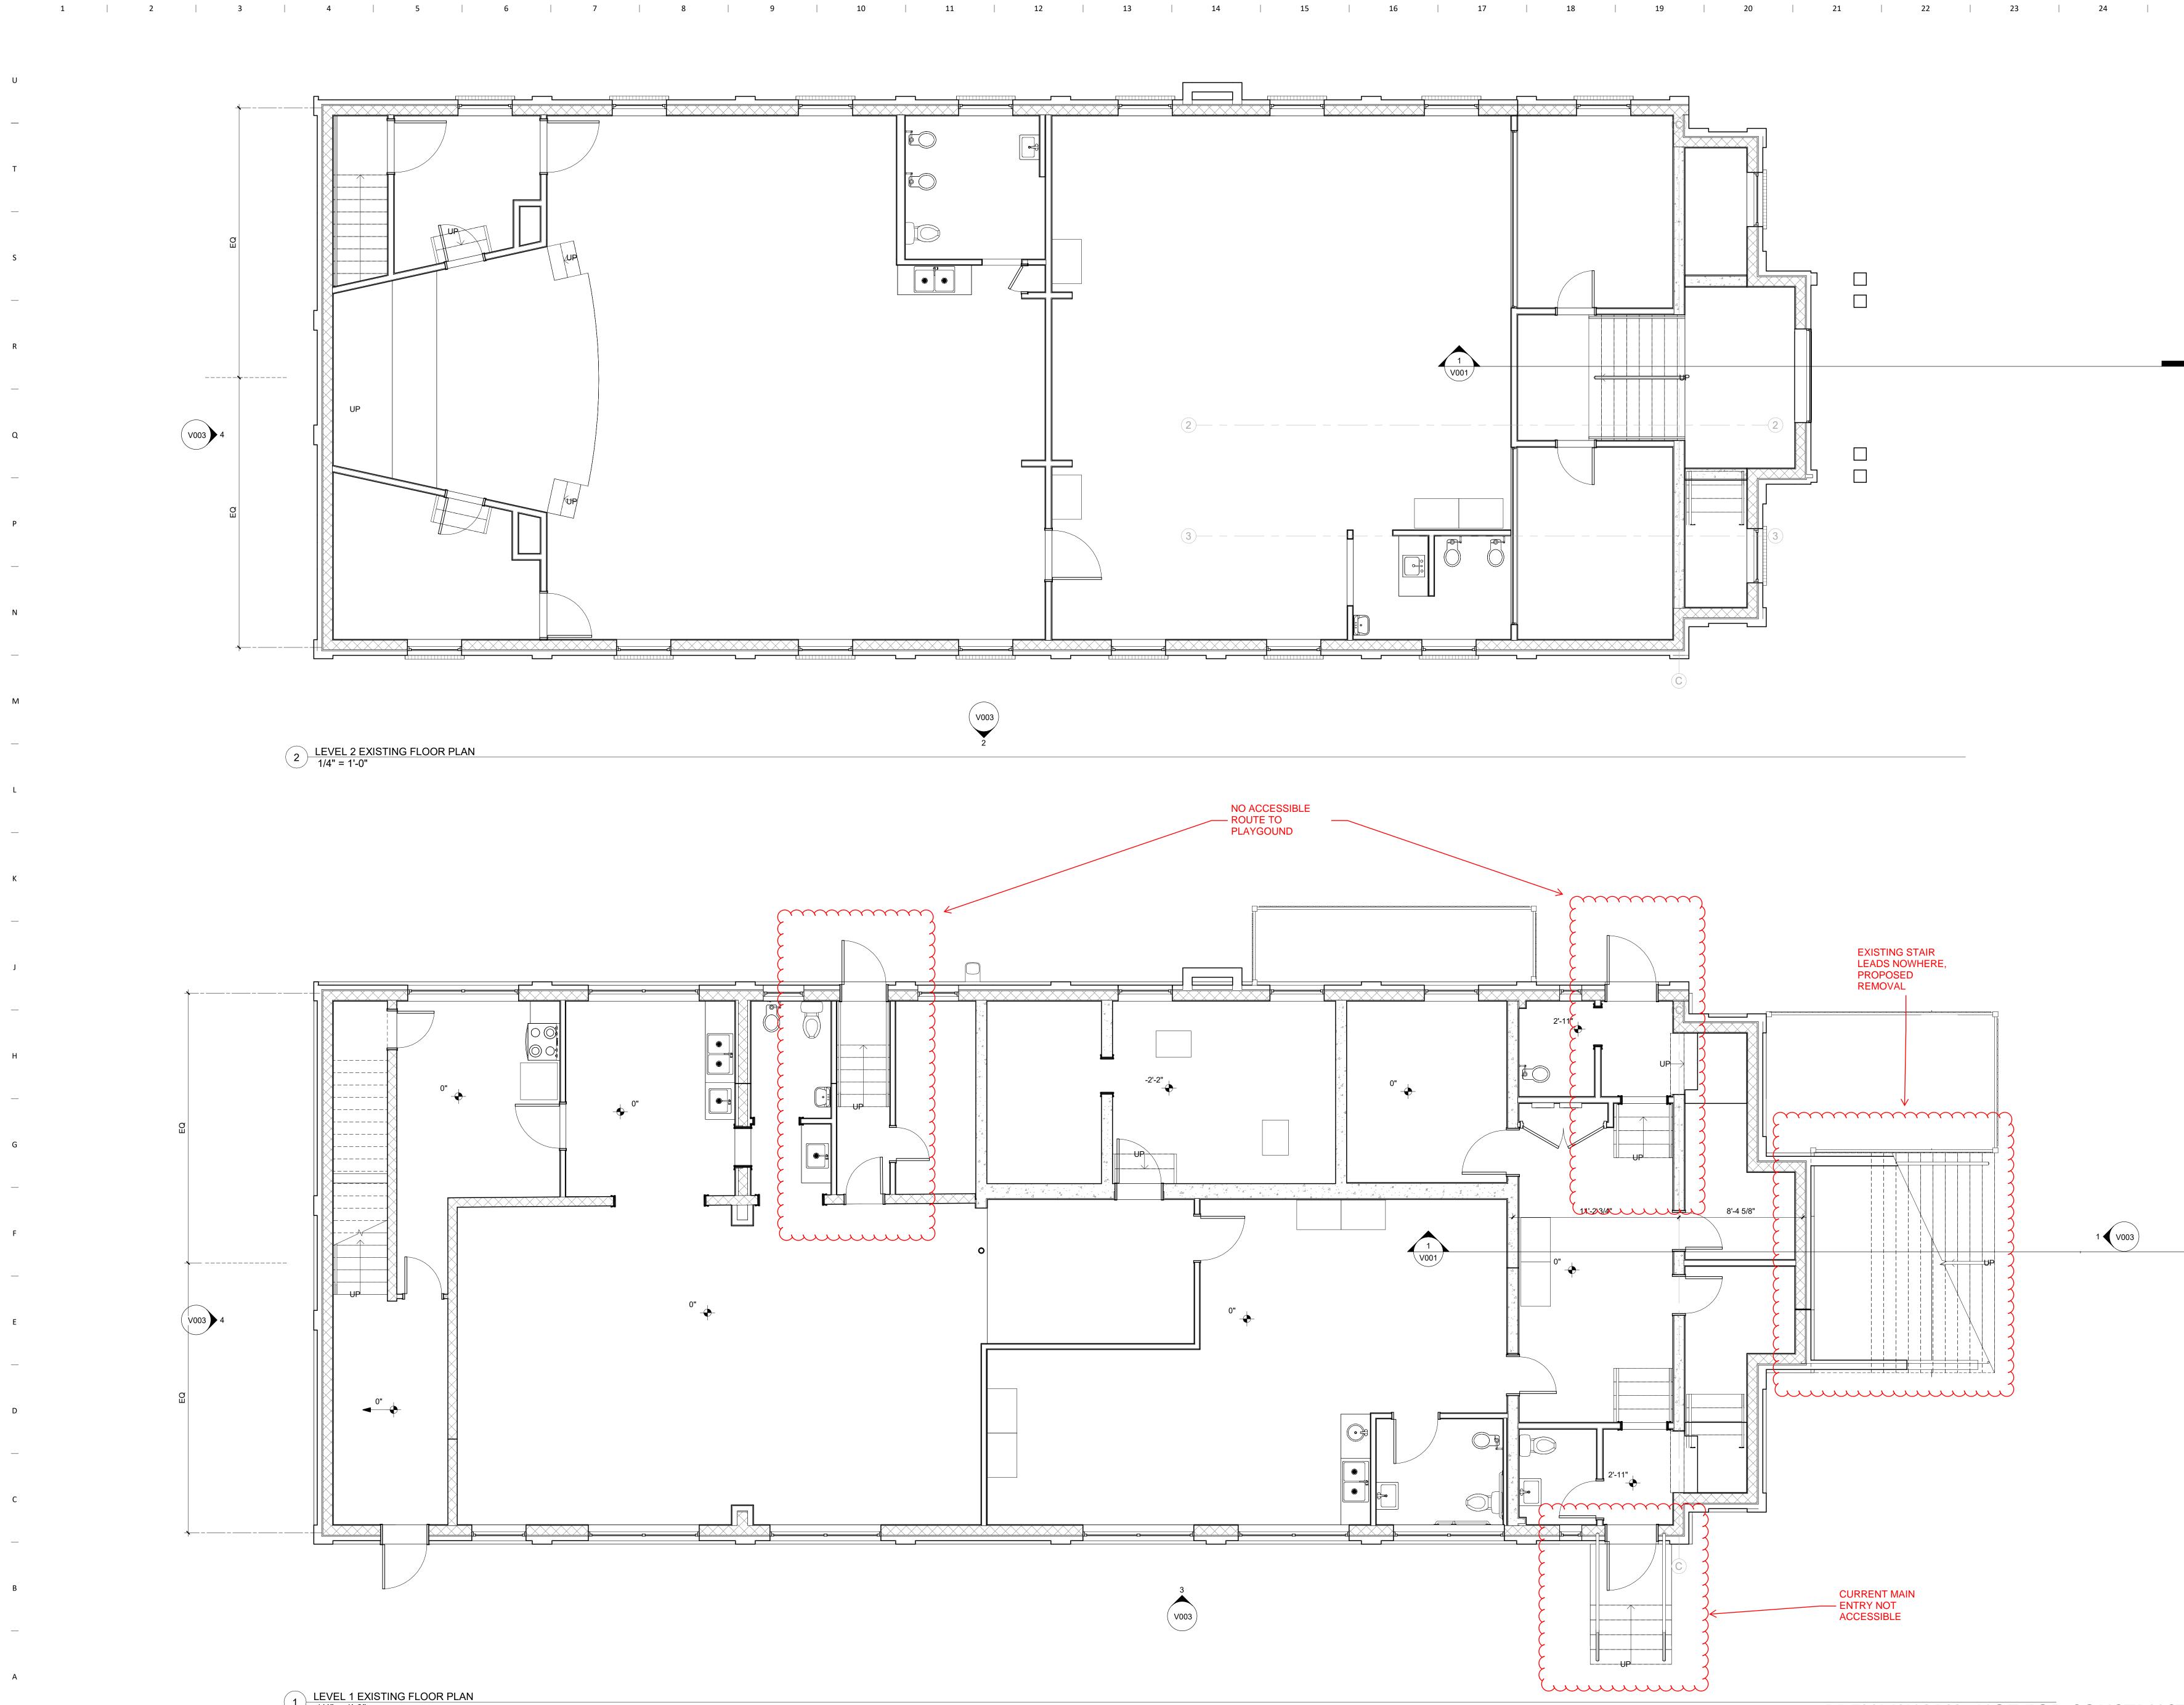

1. There are conditions unique to the property of the applicant that do not apply generally to other properties in the district.

The lot is significantly larger than other lots in the area, its size will also increase as it is being combined with 114 Van Deusen Street as a part of this project, as a result neighbors are further away than typical. Site currently has conditional use for daycare in TR-C2. Site has existing grading from 0' at sidewalk to + 3' - 2" at playground, there currently is no accessible entry or route through the building, this vestibule is a key component to solve that problem.

The vestibule is required to meet minimum energy code requirements as well as support the project goal of net zero building. Due to existing site grading,

relocating the vestibule to the new construction portion of the building would require a 43' ramp vs a 24' on the building exterior to create an accessible

route to that portion of the building's levels. This results in an inequitable accessible route experience as well as additional owner cost for the larger ramp.

Pushing the vestibule into the existing building would trigger the removal of existing load bearing walls creating a financial hardship for the owner.

requirements. This restricts them from any improvements to current building entry to meet

building energy code as wells as ADA requirements.

5. The proposed variance shall not create substantial detriment to adjacent property.