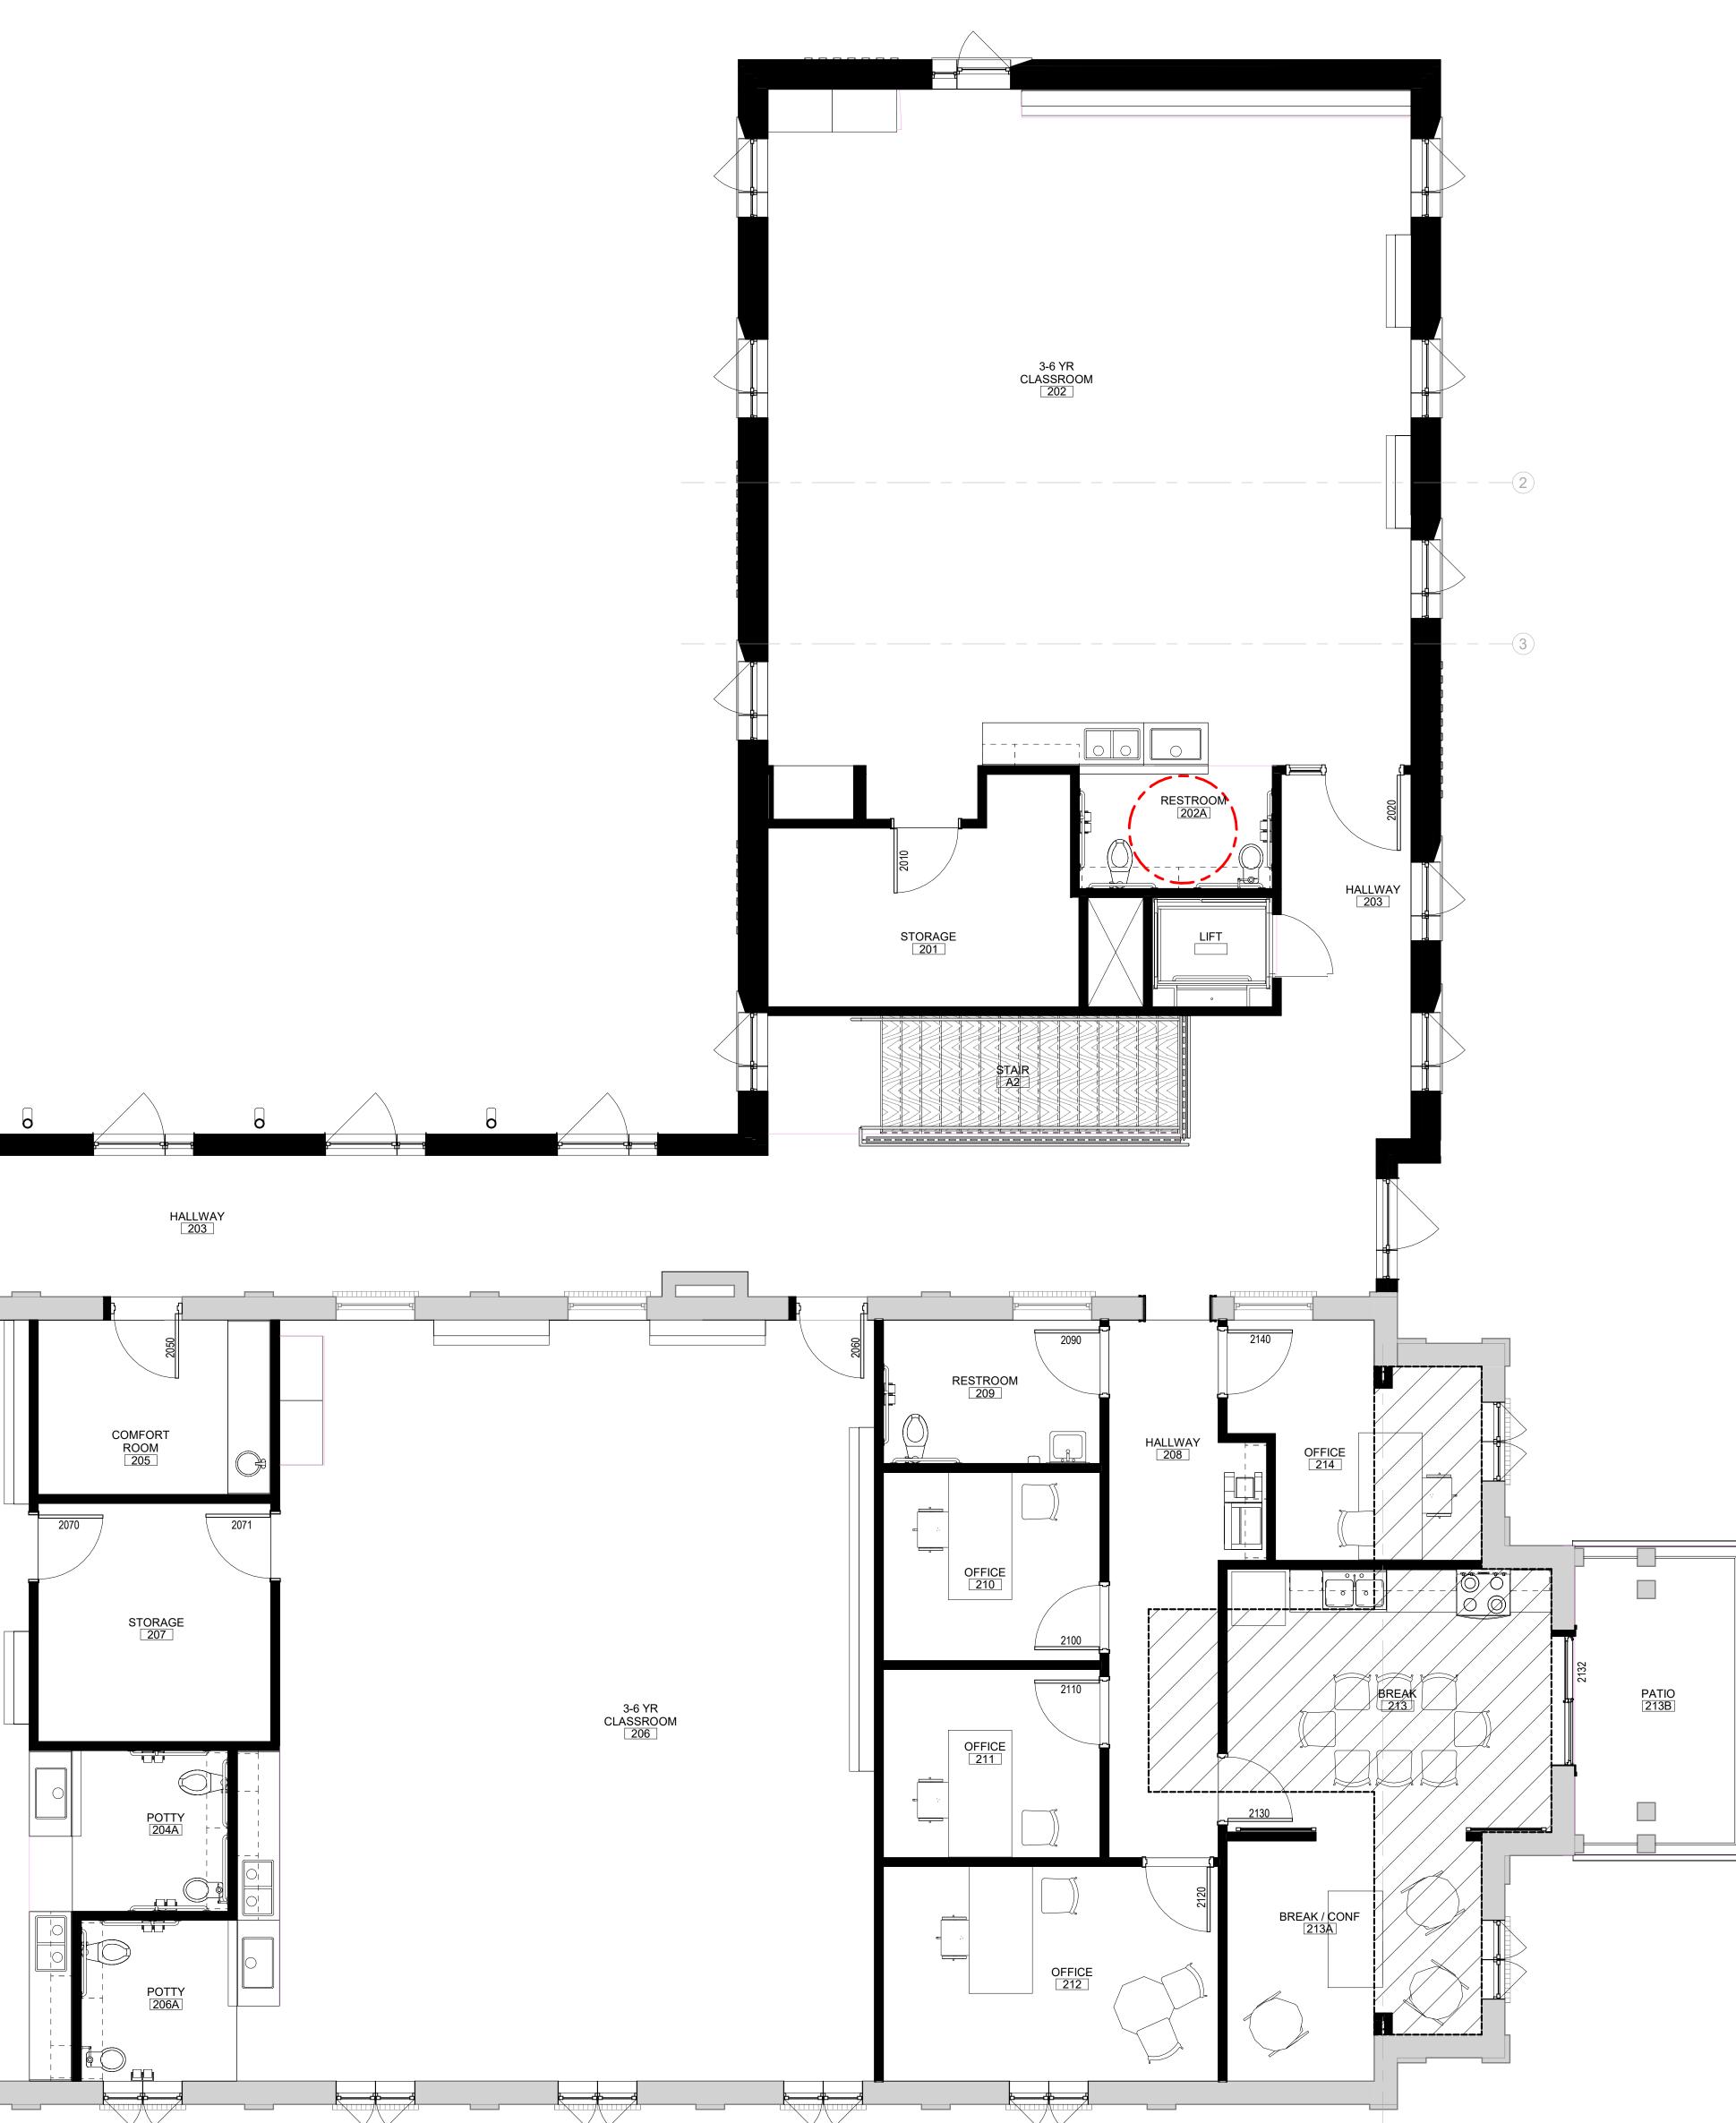

OPN Project No. 23637000

Sheet Issue Date SETBACK VARIANO Sheet Name

LEVEL 1 PLAN

### D R T • • N N N N

Ζ

- В
- А

- - - - STAIR B2

      - 3-6 YR CLASSROOM 204
      - ••• <sup>0</sup>"

### A2 LEVEL 2 FLOOR PLAN 1/4" = 1'-0"

1 2 3 4 5 6 7

| 9 10 11 | 12 13 14 | 15 16 8 

Key Plan

Revision Description

OPN Project No. 23637000

Sheet Issue Date SETBACK VARIANCE Sheet Name

A102

LEVEL 2 PLAN

— Α

\_