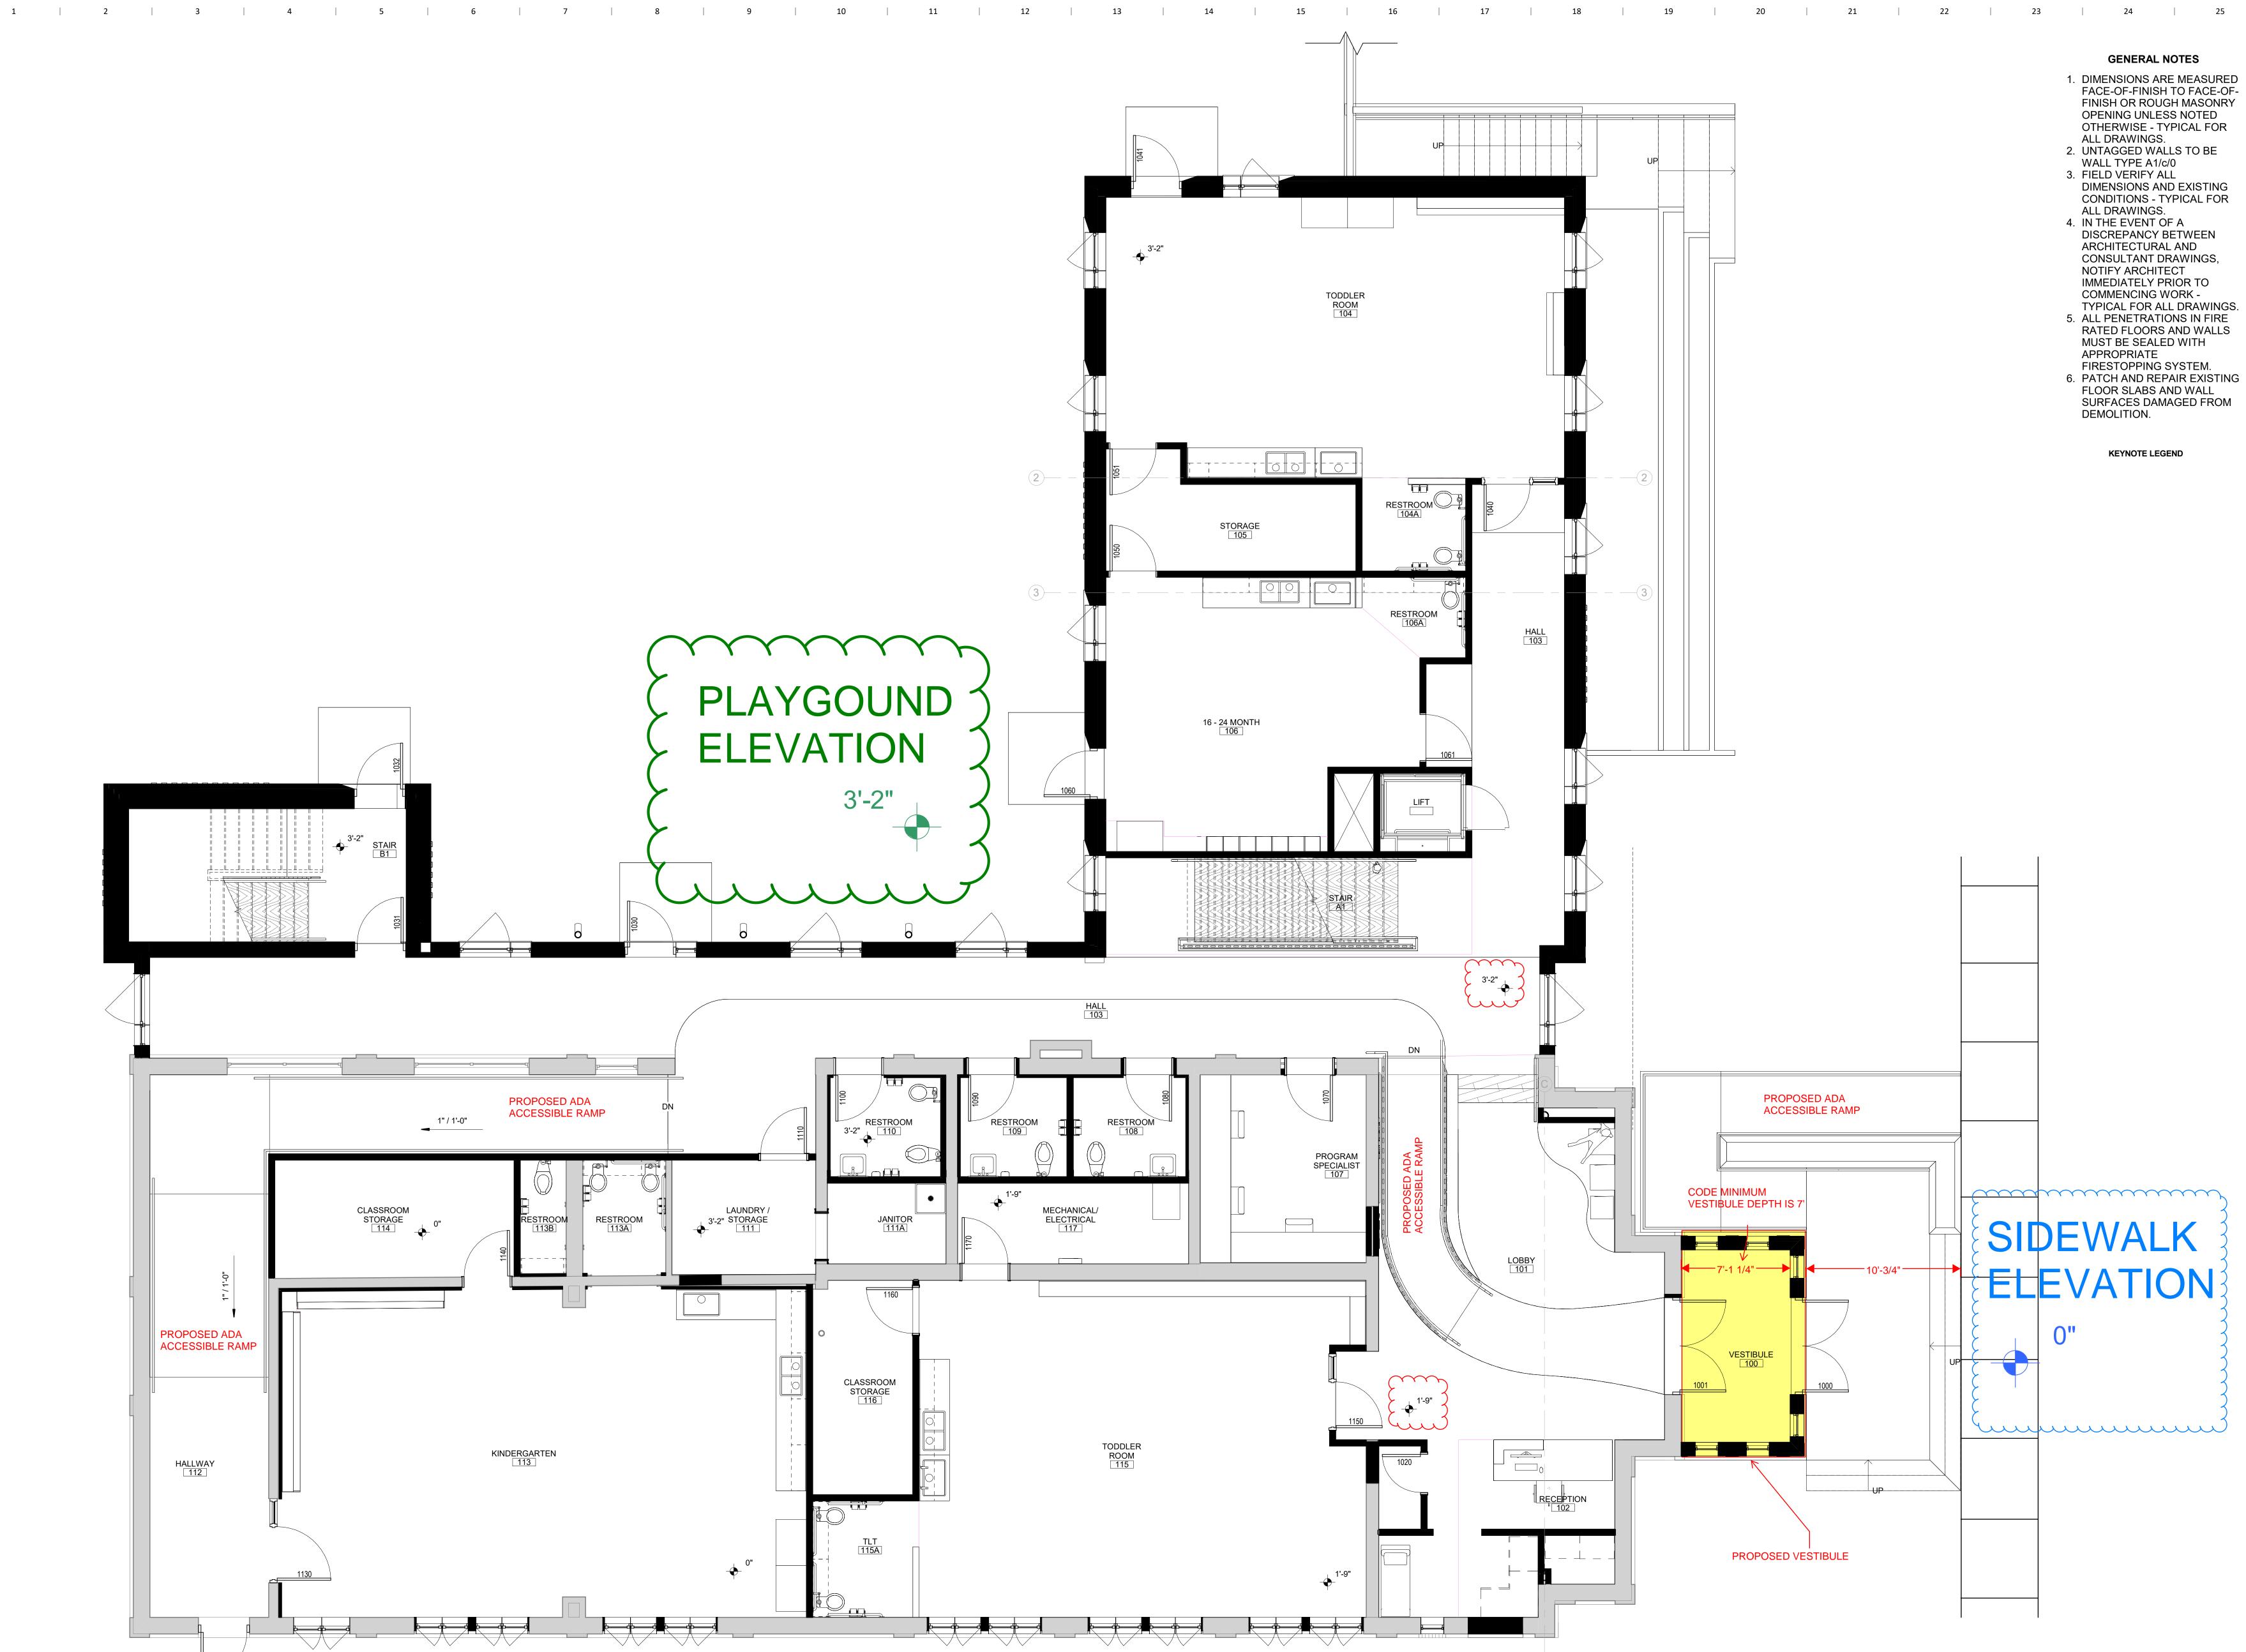

1. There are conditions unique to the property of the applicant that do not apply generally to other properties in the district.

The lot is significantly larger than other lots in the area, its size will also increase as it is being combined with 114 Van Deusen Street as a part of this project, as a result neighbors are further away than typical. Site currently has conditional use for daycare in TR-C2. Site has existing grading from 0' at sidewalk to + 3' - 2" at playground, there currently is no accessible entry or route through the building, this vestibule is a key component to solve that problem.

The vestibule is required to meet minimum energy code requirements as well as support the project goal of net zero building. Due to existing site grading,

relocating the vestibule to the new construction portion of the building would require a 43' ramp vs a 24' on the building exterior to create an accessible

route to that portion of the building's levels. This results in an inequitable accessible route experience as well as additional owner cost for the larger ramp.

Pushing the vestibule into the existing building would trigger the removal of existing load bearing walls creating a financial hardship for the owner.

requirements. This restricts them from any improvements to current building entry to meet

building energy code as wells as ADA requirements.

5. The proposed variance shall not create substantial detriment to adjacent property.