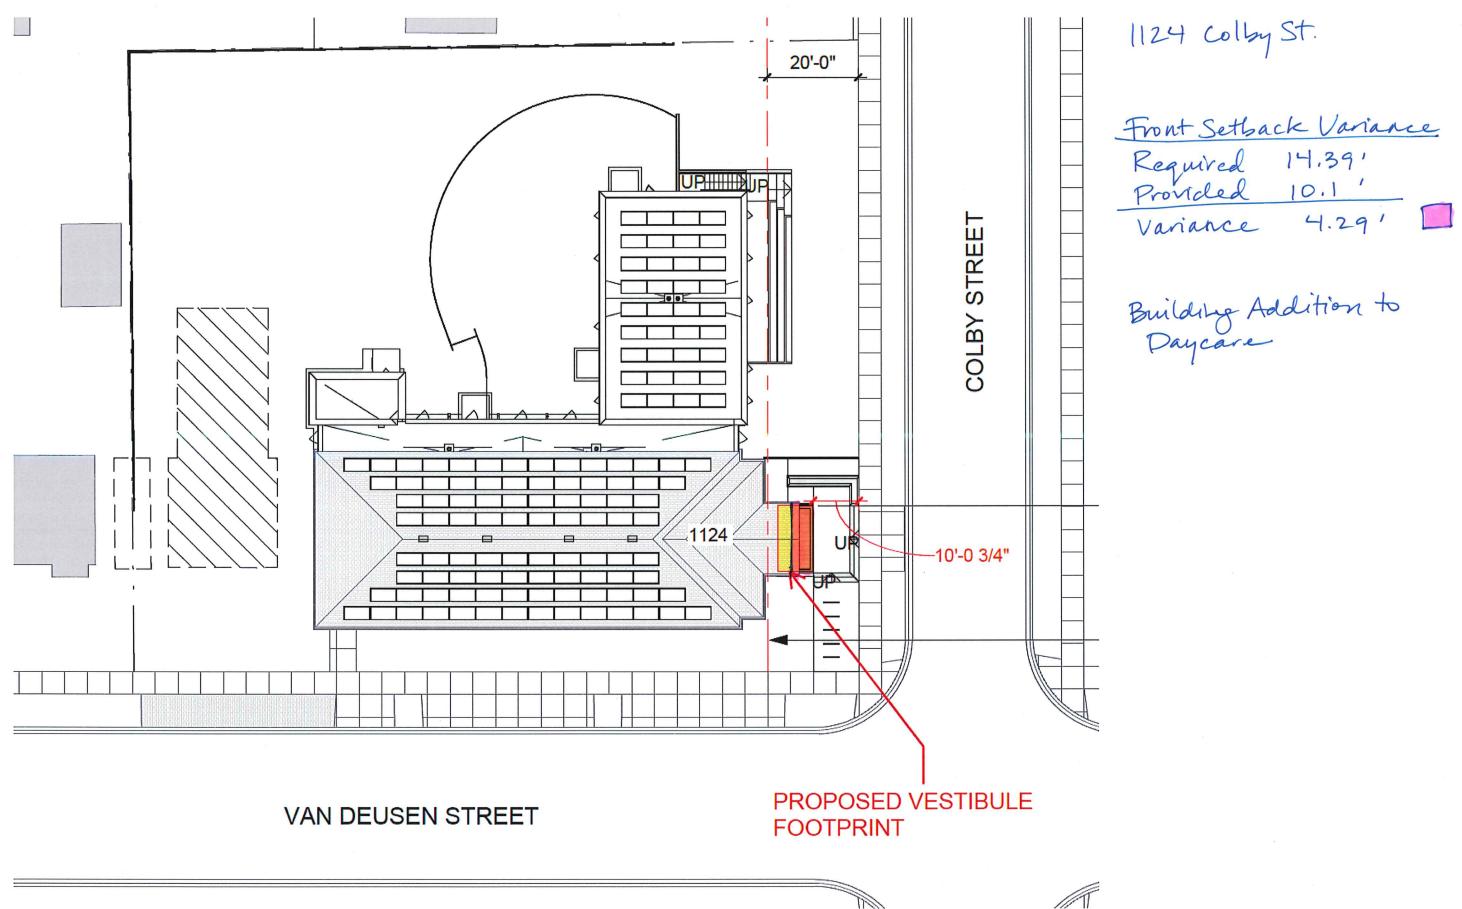

### **CITY OF MADISON ZONING BOARD OF APPEALS**

VARIANCE APPLICATION

**\$500 Filing Fee** Type or legibly print using blue or black ink.

| Address of Subject Property:1124 Colby Street, N              | ladison, WI 53715                                                                    |
|---------------------------------------------------------------|--------------------------------------------------------------------------------------|
| Name of Owner: Woodland Montessori School -                   | Jim Hansen                                                                           |
|                                                               |                                                                                      |
| Address of Owner (if different than above):                   |                                                                                      |
|                                                               |                                                                                      |
| Daytime Phone:608 256-8076                                    | Evening Phone: 608 256-8076                                                          |
| Email Address: jim@woodland-montessori.org                    |                                                                                      |
|                                                               |                                                                                      |
|                                                               | - 10                                                                                 |
| Name of Applicant (Owner's Representative):                   | Booth                                                                                |
| Address of Applicant: 301 N. Broom St. Madiso                 | n. WI 53703                                                                          |
|                                                               |                                                                                      |
|                                                               |                                                                                      |
| Daytime Phone:608 819-0849                                    | Evening Phone:608 819-0849                                                           |
| Email Address: mbooth@opnarchitects.com                       |                                                                                      |
|                                                               | _                                                                                    |
|                                                               |                                                                                      |
| Description of Requested Variance:                            |                                                                                      |
| Woodland Montessori School is seeking a set back varianc      | e of 9' -11 1/4" into the required 20' front yard                                    |
| setback along Colby Street. This is request is 3' - 9 1/4" be | yond the average setback distance of 13' 11" for the                                 |
| other properties on the block. This setback will allow the sc | hool to add a new entry vestibule that will create a                                 |
| secure, accessible, and sustainable entry that the building   | currently lacks. The entry vestibule is positioned at                                |
| the original building entry that was long ago abandoned in a  | a former renovation. Support letters for the setback                                 |
| variance request from both the District 13 Alder, Tag Evers   | , as well as the closest neighbor on Colby Street                                    |
| have been included in submission materials.                   | See reverse side for more instructions.                                              |
|                                                               | E USE ONLY                                                                           |
| Amount Paid:                                                  | Hearing Date: <u>3-21-2024</u>                                                       |
| Receipt: <u>137610 - 0001</u>                                 | Published Date:         3-14.2024           Appeal Number:         LNDVAR-2024-00003 |
| Filing Date: <u>2-22-2024</u><br>Received By: <u>NJK</u>      | GQ:                                                                                  |
| Parcel Number: 0709 2010 8163                                 | Code Section(s):                                                                     |
| Zoning District: TR-C2                                        |                                                                                      |
| Alder District: 13 - EVERS                                    |                                                                                      |

2. The variance is not contrary to the spirit, purpose, and intent of the regulations in the zoning district and is not contrary to the public interest.

The existing building as well as 8 out of 9 structures on the colby street block do not meet required 20' setbacks. The closest property on and adjecent block of Colby St. does not meet required 20' setback. The average setback distance is 13' 11"

Closest Neighbor on the block at 1112 Colby Sreet is 110' from the variance request and has expressed support for this variance request in the form of a letter that has been submitted with our application.

6. The proposed variance shall be compatible with the character of the immediate neighborhood. The vestibule is designed to match the character of the existing structure and make accessible the original entry location that was long ago abandoned. The vestibule will protrude less into the setback than the current existing bulky stair that leads to nowhere does.