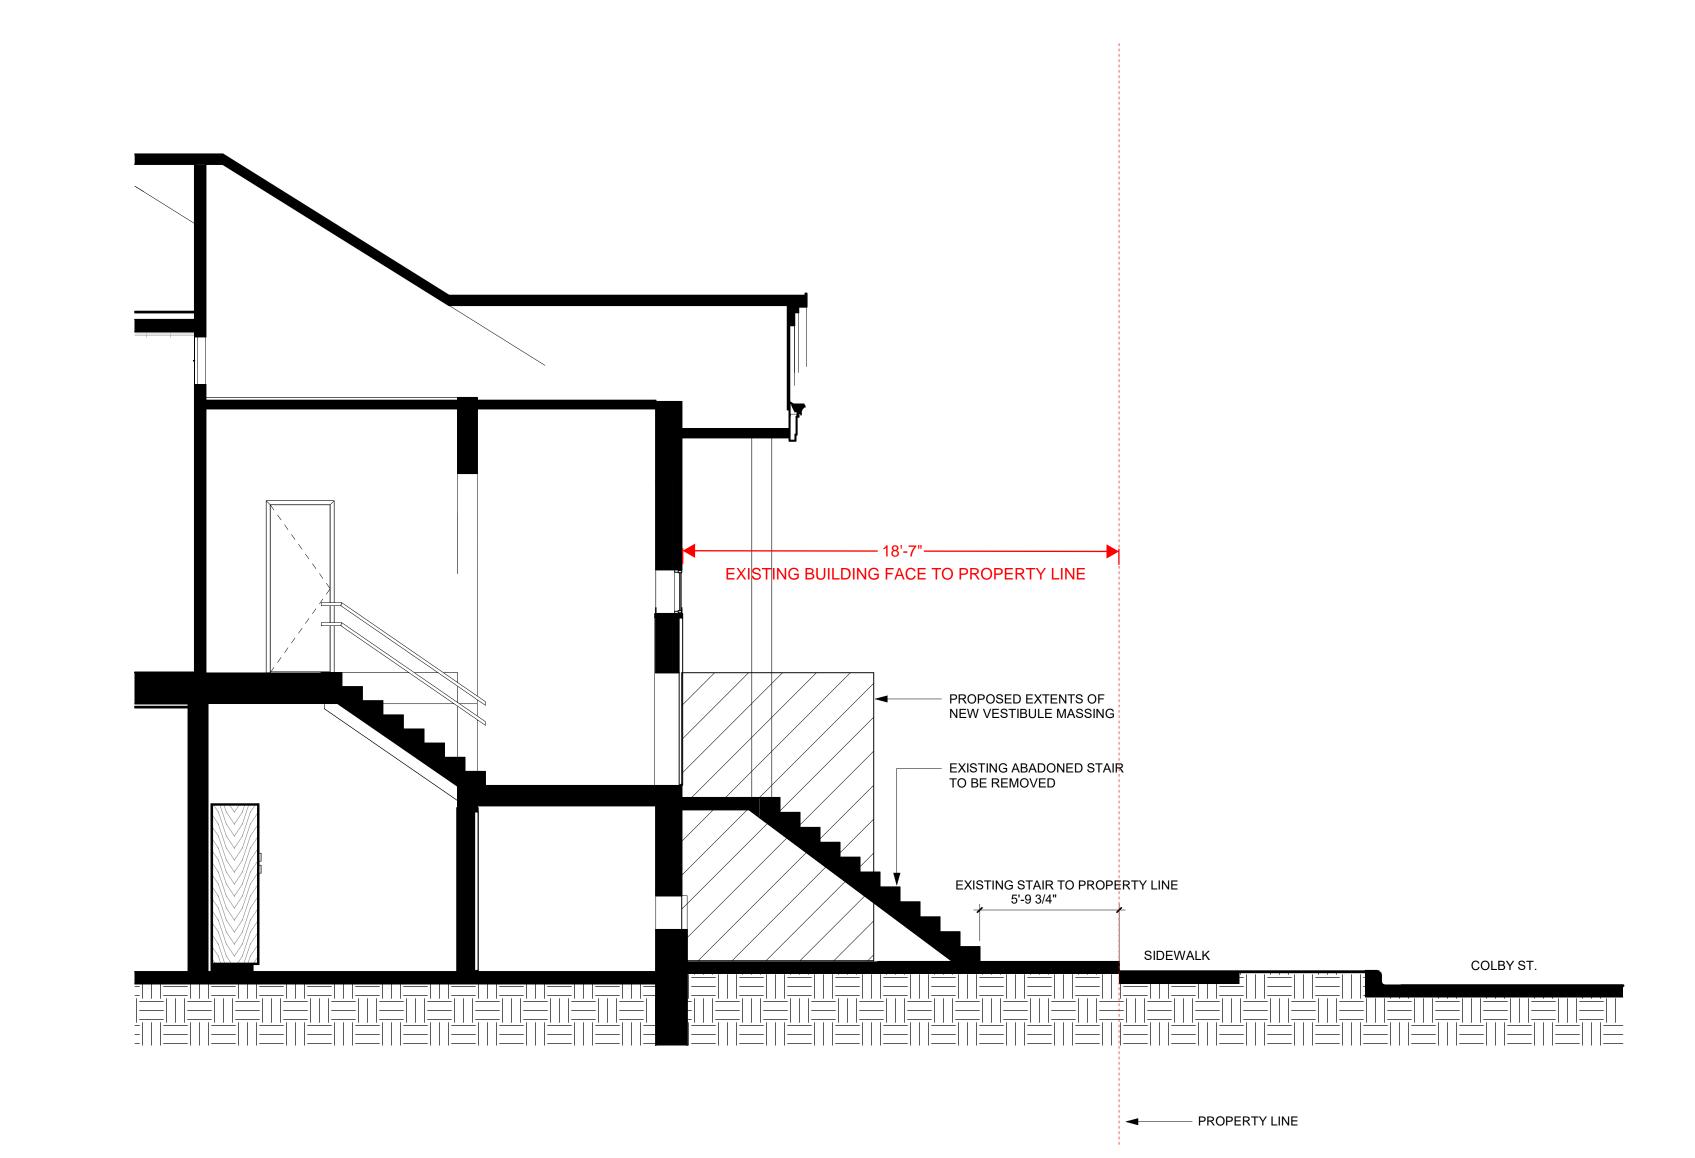

### **CITY OF MADISON ZONING BOARD OF APPEALS**

VARIANCE APPLICATION

**\$500 Filing Fee** Type or legibly print using blue or black ink.

| Address of Subject Property:1124 Colby Street, N              | ladison, WI 53715                                                                    |
|---------------------------------------------------------------|--------------------------------------------------------------------------------------|
| Name of Owner: Woodland Montessori School -                   | Jim Hansen                                                                           |
|                                                               |                                                                                      |
| Address of Owner (if different than above):                   |                                                                                      |
|                                                               |                                                                                      |
| Daytime Phone:608 256-8076                                    | Evening Phone: 608 256-8076                                                          |
| Email Address: jim@woodland-montessori.org                    |                                                                                      |
|                                                               |                                                                                      |
|                                                               | - 10                                                                                 |
| Name of Applicant (Owner's Representative):                   | Booth                                                                                |
| Address of Applicant: 301 N. Broom St. Madiso                 | n. WI 53703                                                                          |
|                                                               |                                                                                      |
|                                                               |                                                                                      |
| Daytime Phone:608 819-0849                                    | Evening Phone:608 819-0849                                                           |
| Email Address: mbooth@opnarchitects.com                       |                                                                                      |
|                                                               | _                                                                                    |
|                                                               |                                                                                      |
| Description of Requested Variance:                            |                                                                                      |
| Woodland Montessori School is seeking a set back varianc      | e of 9' -11 1/4" into the required 20' front yard                                    |
| setback along Colby Street. This is request is 3' - 9 1/4" be | yond the average setback distance of 13' 11" for the                                 |
| other properties on the block. This setback will allow the sc | hool to add a new entry vestibule that will create a                                 |
| secure, accessible, and sustainable entry that the building   | currently lacks. The entry vestibule is positioned at                                |
| the original building entry that was long ago abandoned in a  | a former renovation. Support letters for the setback                                 |
| variance request from both the District 13 Alder, Tag Evers   | , as well as the closest neighbor on Colby Street                                    |
| have been included in submission materials.                   | See reverse side for more instructions.                                              |
|                                                               | E USE ONLY                                                                           |
| Amount Paid:                                                  | Hearing Date: <u>3-21-2024</u>                                                       |
| Receipt: <u>137610 - 0001</u>                                 | Published Date:         3-14.2024           Appeal Number:         LNDVAR-2024-00003 |
| Filing Date: <u>2-22-2024</u><br>Received By: <u>NJK</u>      | GQ:                                                                                  |
| Parcel Number: 0709 2010 8163                                 | Code Section(s):                                                                     |
| Zoning District: TR-C2                                        |                                                                                      |
| Alder District: 13 - EVERS                                    |                                                                                      |

The vestibule is required to meet minimum energy code requirements as well as support the project goal of net zero building. Due to existing site grading,

relocating the vestibule to the new construction portion of the building would require a 43' ramp vs a 24' on the building exterior to create an accessible

route to that portion of the building's levels. This results in an inequitable accessible route experience as well as additional owner cost for the larger ramp.

Pushing the vestibule into the existing building would trigger the removal of existing load bearing walls creating a financial hardship for the owner.

6. The proposed variance shall be compatible with the character of the immediate neighborhood. The vestibule is designed to match the character of the existing structure and make accessible the original entry location that was long ago abandoned. The vestibule will protrude less into the setback than the current existing bulky stair that leads to nowhere does.