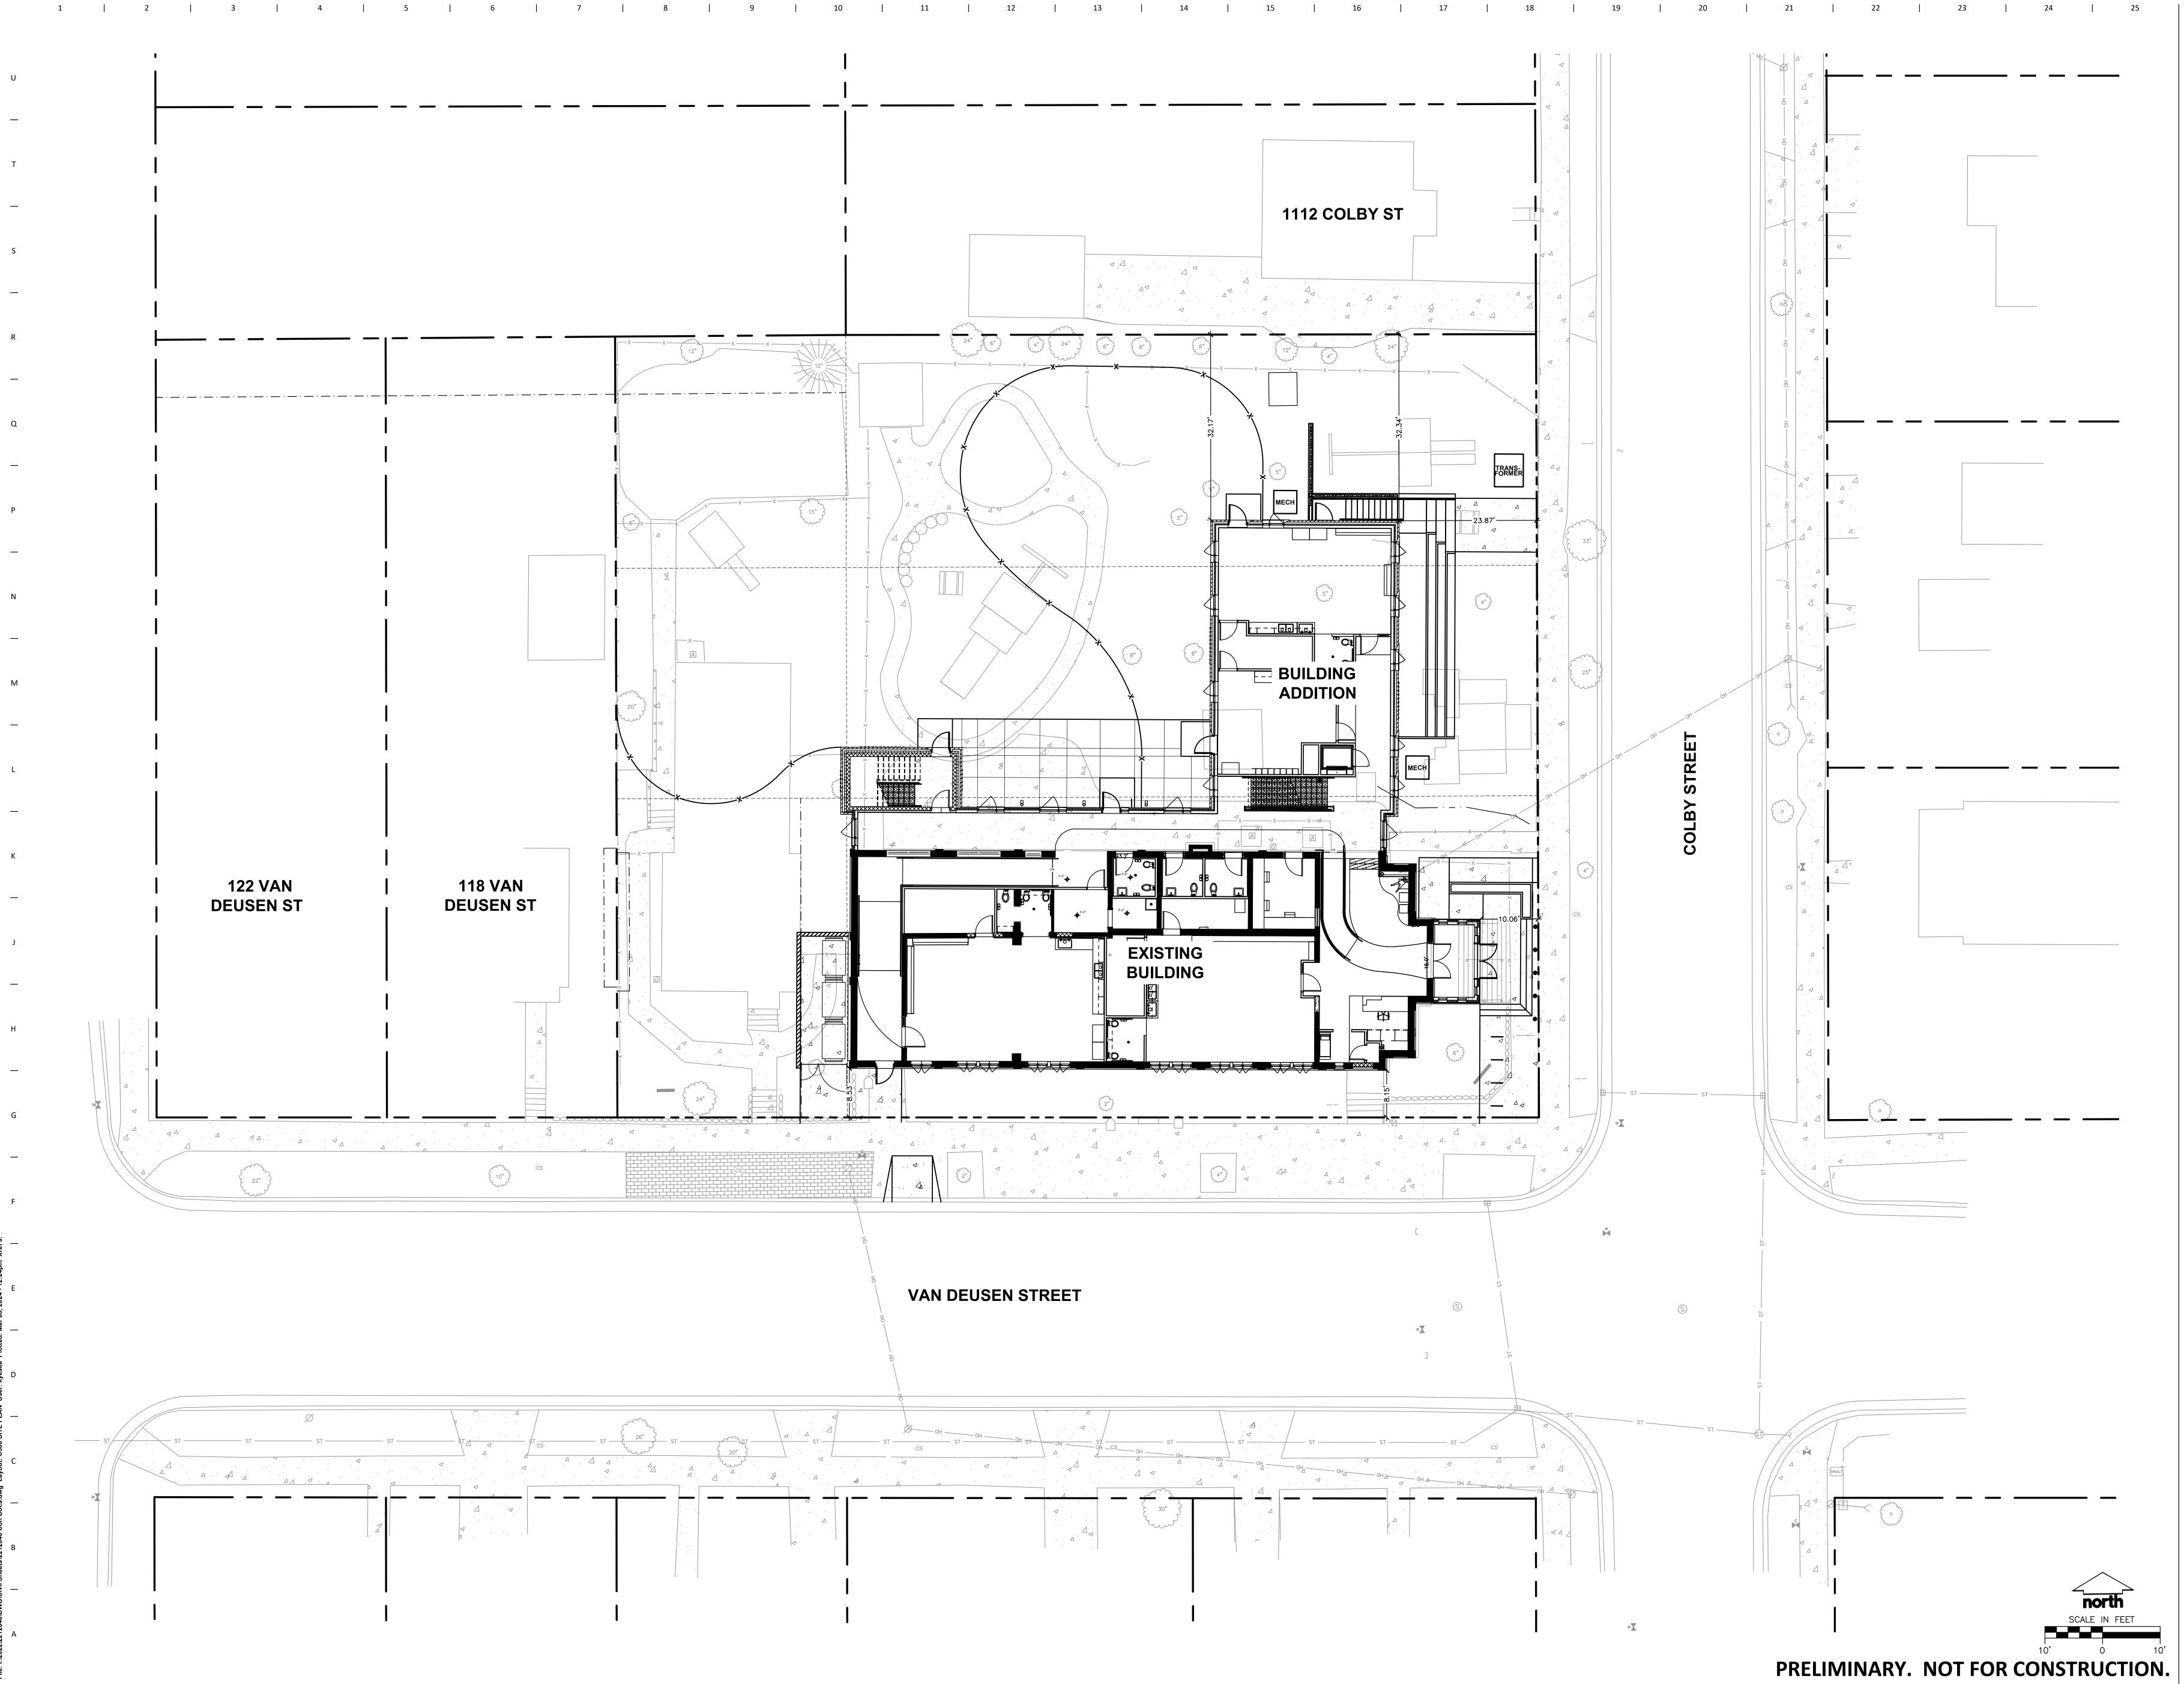

V002

ARCHITECTS 301 N Broom St., Suite 100 Madison, WI 53703 P: 608-819-0260 www.opnarchitects.com All reports, plans, specifications, computer files, field data, All reports, plans, specifications, computer lines, herd data, notes and other documents and instruments prepared by OPN Architects, Inc. as instruments of service shall remain the property of OPN Architects, Inc. OPN Architects, Inc. shall retain all common law, statutory and other reserved rights, including the copyright thereto. © 2022 OPN Architects, Inc. -----Owner WOODLAND MONTESSORI SCHOOL 1124 COLBY ST. MADISON, WI 53715 Project WOODLAND MONTESSORI SCHOOL 1124 COLBY ST. MADISON, WI 53715 General Contractor SUPREME STRUCTURES, INC. 2906 MARKETPLACE DR MADISON, WI 53719 P. 608-224-0777 Civil Engineer & Landscape Architect JSD PROFESSIONAL SERVICES 507 W VERONA AVE SUITE 500 VERONA, WI 53593 P. 608-848-5060 Structural Engineer ECHELON STRUCTURES LLC 1521 SUNSET COURT MIDDLETON, WI 53562 P. 608-206-0521 Key Plan Revision Descript OPN Project No. Sheet Issue Date Sheet Name SITE PLAN

1 LEVEL 1 EXISTING FLOOR PLAN 1/4" = 1'-0"

 1
 2
 3
 4
 5
 6
 7
 13
 14
 15
 16
 17
 18
 19
 23
 23
 24
 25