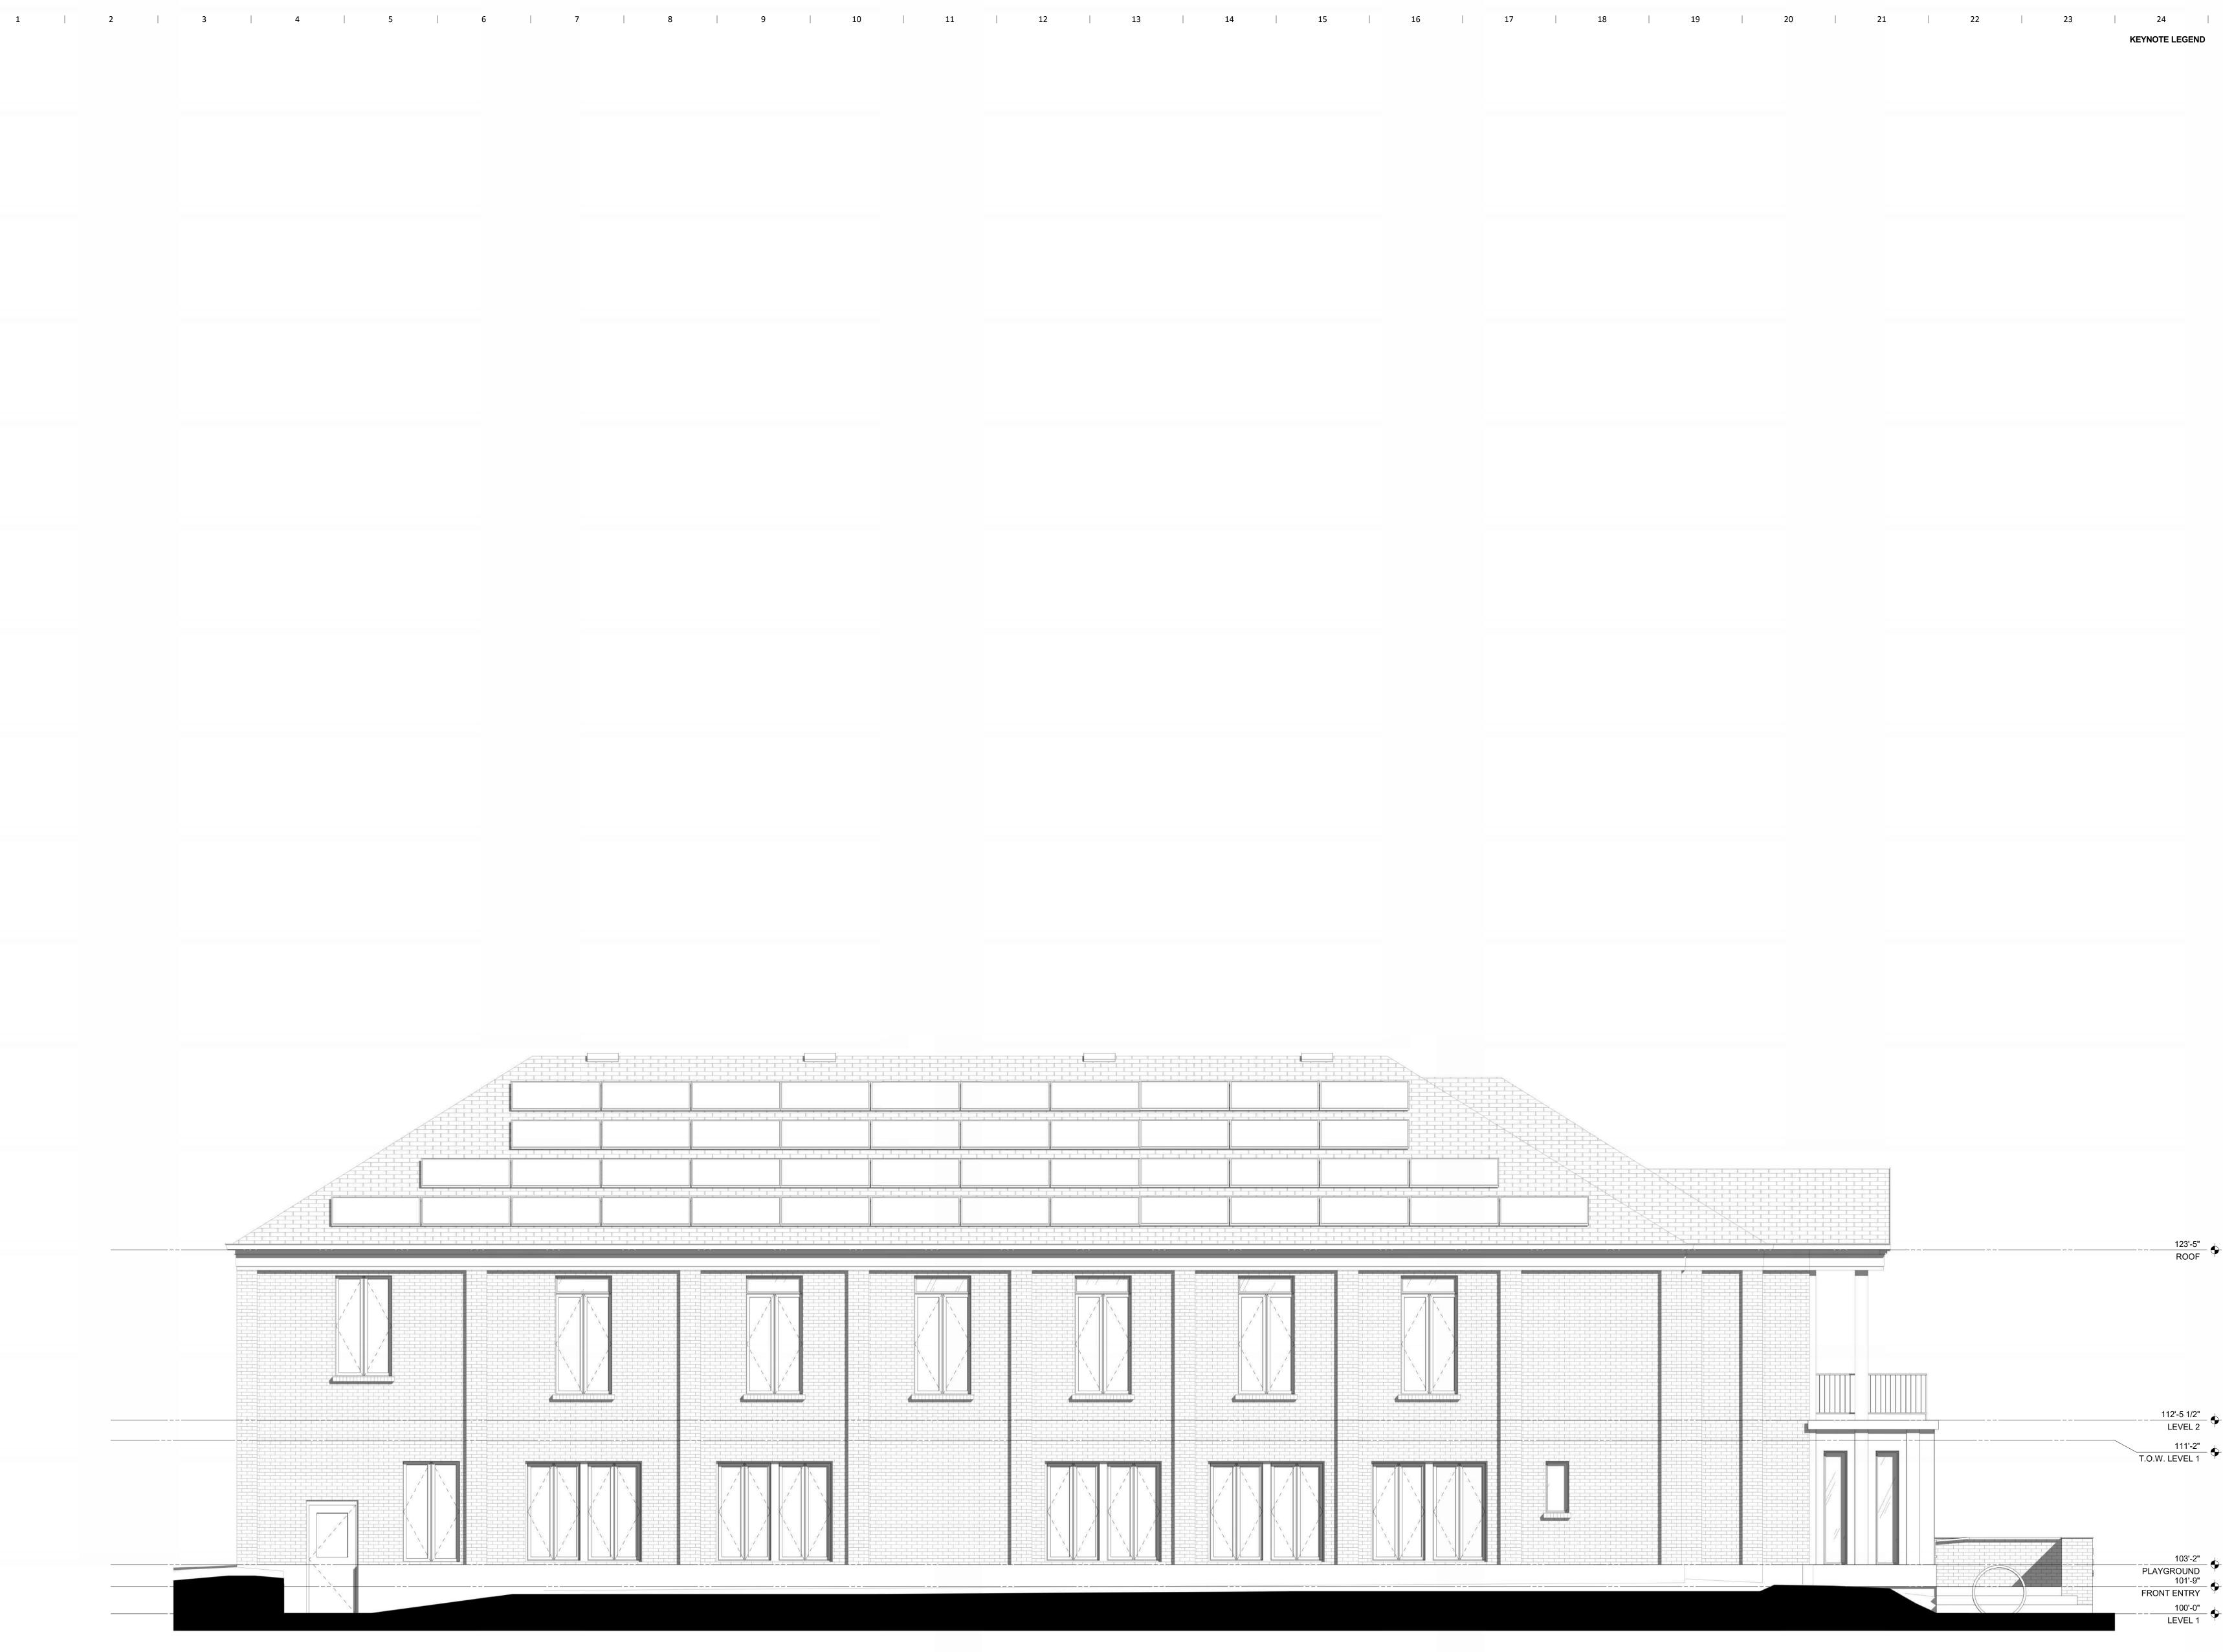

- В
- С

- J

- Ν
- Р
- Σ
- :58

- 3 EXISTING ELEVATION SOUTH 1/8" = 1'-0"
- Sector Sector
- 2 EXISTING ELEVATION NORTH 1/8" = 1'-0"

D RINTE  $\Box$ N 21 202 4 :45

| 1 | 2 | 3   4                                     | 5   6     | 7 | 8 | 9 | 10 | 11 | 12 | 13 | 14 | 15                                                       |
|---|---|-------------------------------------------|-----------|---|---|---|----|----|----|----|----|----------------------------------------------------------|
|   |   |                                           |           |   |   |   |    |    |    |    |    |                                                          |
|   |   |                                           |           |   |   |   |    |    |    |    |    |                                                          |
|   |   |                                           |           |   |   |   |    |    |    |    |    |                                                          |
|   |   |                                           |           |   |   |   |    |    |    |    |    |                                                          |
|   |   |                                           |           |   |   |   |    |    |    |    |    |                                                          |
|   |   |                                           |           |   |   |   |    |    |    |    |    |                                                          |
|   |   |                                           |           |   |   |   |    |    |    |    |    |                                                          |
|   |   |                                           |           |   |   |   |    |    |    |    |    |                                                          |
|   |   |                                           |           |   |   |   |    |    |    |    |    |                                                          |
|   |   |                                           |           |   |   |   |    |    |    |    |    |                                                          |
|   |   |                                           |           |   |   |   |    |    |    |    |    |                                                          |
|   |   |                                           |           |   |   |   |    |    |    |    |    |                                                          |
|   |   |                                           |           |   |   |   |    |    |    |    |    |                                                          |
|   |   |                                           |           |   |   |   |    |    |    |    |    |                                                          |
|   |   |                                           |           |   |   |   |    |    |    |    |    |                                                          |
|   |   |                                           |           |   |   |   |    |    |    |    |    |                                                          |
|   |   |                                           |           |   |   |   |    |    |    |    |    |                                                          |
|   |   |                                           |           |   |   |   |    |    |    |    |    | <u>112'-5 1/2"</u><br><u>LE111'-2"</u><br>T.O.W. LEVEL 1 |
|   |   |                                           | <b>HE</b> |   |   |   |    |    |    |    |    | T.O.W. LEVEL 1                                           |
|   |   |                                           |           |   |   |   |    |    |    |    |    | 103'-2"<br>PLAYGR101'-9"                                 |
|   |   |                                           |           |   |   |   |    |    |    |    |    | PLAYGR101'-9"<br>FRONT ENTRY<br>LEVEL 1                  |
|   |   | 2 EXISTING ELEVATION - NO<br>1/8" = 1'-0" | RTH       |   |   |   |    |    |    |    |    |                                                          |
|   |   |                                           |           |   |   |   |    |    |    |    |    |                                                          |
|   |   |                                           |           |   |   |   |    |    |    |    |    |                                                          |
|   |   |                                           |           |   |   |   |    |    |    |    |    |                                                          |
|   |   |                                           |           |   |   |   |    |    |    |    |    |                                                          |
|   |   |                                           |           |   |   |   |    |    |    |    |    |                                                          |
|   |   |                                           |           |   |   |   |    |    |    |    |    |                                                          |
|   |   |                                           |           |   |   |   |    |    |    |    |    |                                                          |
|   |   |                                           |           |   |   |   |    |    |    |    |    |                                                          |

| 123'-5"                                            |  |  |
|----------------------------------------------------|--|--|
| ROOF                                               |  |  |
| 112'-5 1/2"                                        |  |  |
| 112'-5 1/2"<br><u>LE111'-2"</u><br>T.O.W. LEVEL 1  |  |  |
| 103'-2"<br>PLAYGR101'-9"<br>FRONT ENTRY<br>LEVEL 1 |  |  |