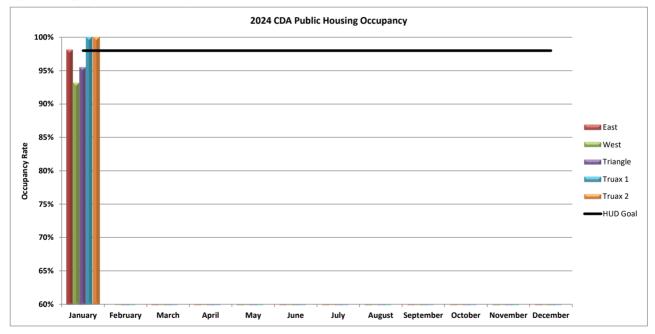

## **2024 Occupancy Report - CDA Housing Operations**

| Low-Rent Public Housing |     |      |      |        |           |         |          |          |  |  |
|-------------------------|-----|------|------|--------|-----------|---------|----------|----------|--|--|
| pril                    | May | June | July | August | September | October | November | December |  |  |
| 98%                     | 98% | 98%  | 98%  | 98%    | 98%       | 98%     | 98%      | 98%      |  |  |
| 162                     | 162 | 162  | 162  | 162    | 162       | 162     | 162      | 162      |  |  |
| 265                     | 265 | 265  | 265  | 265    | 265       | 265     | 265      | 265      |  |  |
|                         |     |      |      |        |           |         |          |          |  |  |

AMP 300 -West **Total ACC Units** Vacant Units \* Off-Line Units 93.21% **Occupancy Rate** AMP 400 - Triangle Total ACC Units Vacant Units \* Off-Line Units **Occupancy Rate** 95.54% AMP 500 -Truax 1 Total ACC Units **Vacant Units** \* Off-Line Units Occupancy Rate 100.00% AMP 600 - Truax 2 Total ACC Units **Vacant Units** 

Occupancy Rate 100.00%

**HUD Occupancy Goal** 

**Total ACC Units** 

**Occupancy Rate** 

**Vacant Units** 

\* Off-Line Units

AMP 200 - East

January February

98%

98%

98.15%

March

98%

April