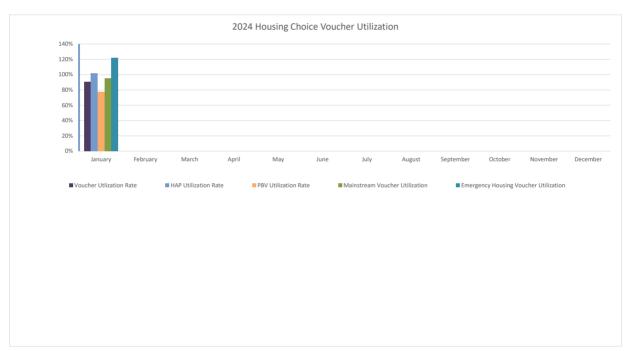

## **2024** Housing Choice Voucher Utilization Report

|                                           | January   | February  | March     | April     | May       | June      | July      | August    | September | October   | November  | December  |
|-------------------------------------------|-----------|-----------|-----------|-----------|-----------|-----------|-----------|-----------|-----------|-----------|-----------|-----------|
| ACC Vouchers                              | 2042      | 2042      | 2042      | 2042      | 2042      | 2042      | 2042      | 2042      | 2042      | 2042      | 2042      | 2042      |
| Total Funding Available (Monthly)         | 1,454,618 | 1,454,618 | 1,454,618 | 1,454,618 | 1,454,618 | 1,454,618 | 1,454,618 | 1,454,618 | 1,454,618 | 1,454,618 | 1,454,618 | 1,454,618 |
| Homeownership                             | 38        | 0         | 0         | 0         | 0         | 0         | 0         | 0         | 0         | 0         | 0         | 0         |
| Family Unification (FUP)                  | 79        | 0         | 0         | 0         | 0         | 0         | 0         | 0         | 0         | 0         | 0         | 0         |
| Portable Vouchers                         | 33        | 0         | 0         | 0         | 0         | 0         | 0         | 0         | 0         | 0         | 0         | 0         |
| Tenant Protection Vouchers                | 35        | 0         | 0         | 0         | 0         | 0         | 0         | 0         | 0         | 0         | 0         | 0         |
| Veterans Affairs Supported Housing (VASH) | 218       | 0         | 0         | 0         | 0         | 0         | 0         | 0         | 0         | 0         | 0         | 0         |
| All Other Vouchers                        | 1444      | 0         | 0         | 0         | 0         | 0         | 0         | 0         | 0         | 0         | 0         | 0         |
| Total Vouchers                            | 1847      | 0         | 0         | 0         | 0         | 0         | 0         | 0         | 0         | 0         | 0         | 0         |
| Voucher Utlization Rate                   | 90%       | 0%        | 0%        | 0%        | 0%        | 0%        | 0%        | 0%        | 0%        | 0%        | 0%        | 0%        |
| Total Housing Assistance Payments (HAP)   | 1,480,905 | -         | -         | -         | -         | -         | -         | -         | -         | -         | -         | -         |
| HAP Utilization Rate                      | 102%      | 0%        | 0%        | 0%        | 0%        | 0%        | 0%        | 0%        | 0%        | 0%        | 0%        | 0%        |
| Per Unit Cost (PUC)                       | 802       | #DIV/0!   |
| Project Based Vouchers Leased             | 182       | 0         | 0         | 0         | 0         | 0         | 0         | 0         | 0         | 0         | 0         | 0         |
| Total Project Based Vouchers Available    | 234       | 234       | 234       | 234       | 234       | 234       | 234       | 234       | 234       | 234       | 234       | 234       |
| PBV Utilization Rate                      | 78%       | 0%        | 0%        | 0%        | 0%        | 0%        | 0%        | 0%        | 0%        | 0%        | 0%        | 0%        |
| Mainstream Vouchers (59)                  | 56        | 0         | 0         | 0         | 0         | 0         | 0         | 0         | 0         | 0         | 0         | 0         |
|                                           | 95%       | 0%        | 0%        | 0%        | 0%        | 0%        | 0%        | 0%        | 0%        | 0%        | 0%        | 0%        |
| Emergency Housing Vouchers (69)           | 84        | 0         | 0         | 0         | 0         | 0         | 0         | 0         | 0         | 0         | 0         | 0         |
|                                           | 122%      | 0%        | 0%        | 0%        | 0%        | 0%        | 0%        | 0%        | 0%        | 0%        | 0%        | 0         |