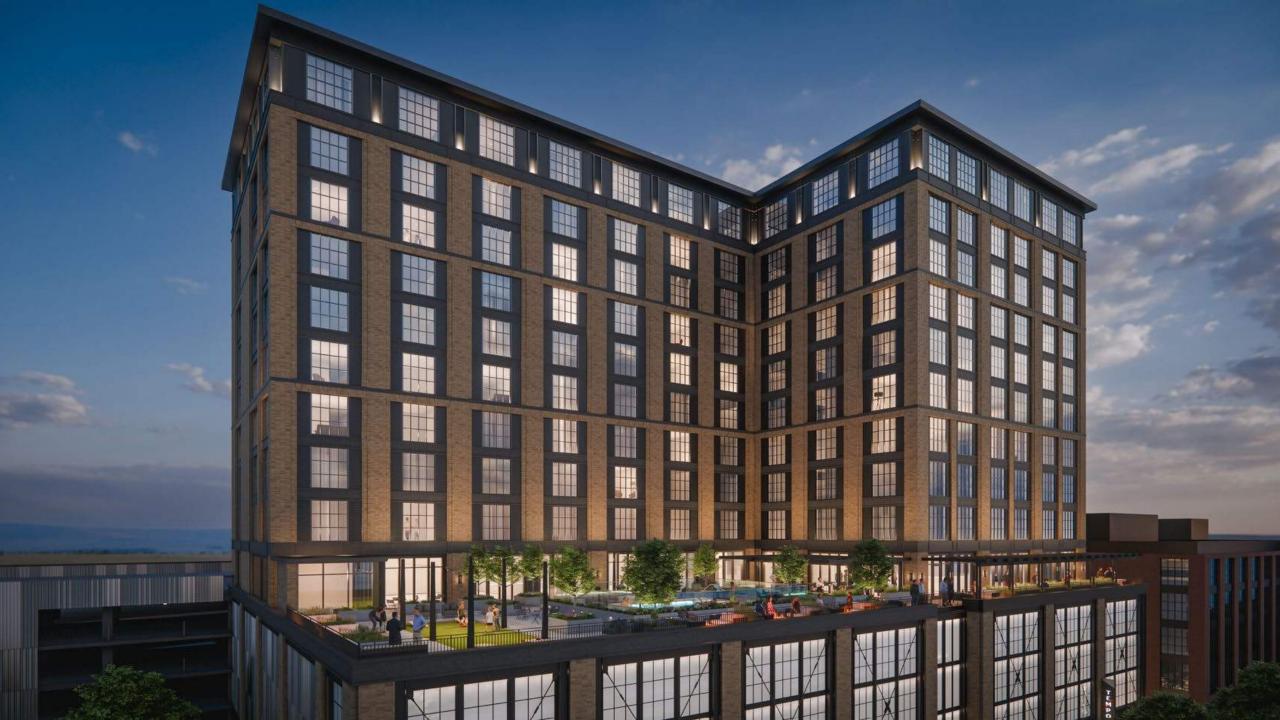

## Presentation addressing UDC Comments:

- 1. Public Parking information
- 2. Thru-block pedestrian pathway
- 3. Building set back of 15'+
- 4. Revised Lighting Plans
- 5. Landscape planting changes
- 6. Building top refinement

## Sustainability

- Internal block structured parking
- Green roofs, outdoor roof-top public spaces
- 15<sup>th</sup> floor roof is 65% vegetative cover
- Heat pump system with efficient centralized chiller and boilers
- LED lighting throughout with occupancy sensors and dimming
- Through-block pedestrian connection
- Mix of uses on the block with shared & public parking
- Less than 40% total glazing
- Increased density on an existing urban site
- Brownfield site cleanup
- Long-life durable exterior materials brick, precast concrete
- Window muntins increase bird friendly glazing
- Working with Focus on Energy to identify additional energy efficiencies
- Historic Adaptive Reuse on the block
- Boilers are 95% efficient
- Water heaters have a 94% thermal efficiency rating
- Fluid coolers have high efficiency motors with added VFDs for increased efficiency