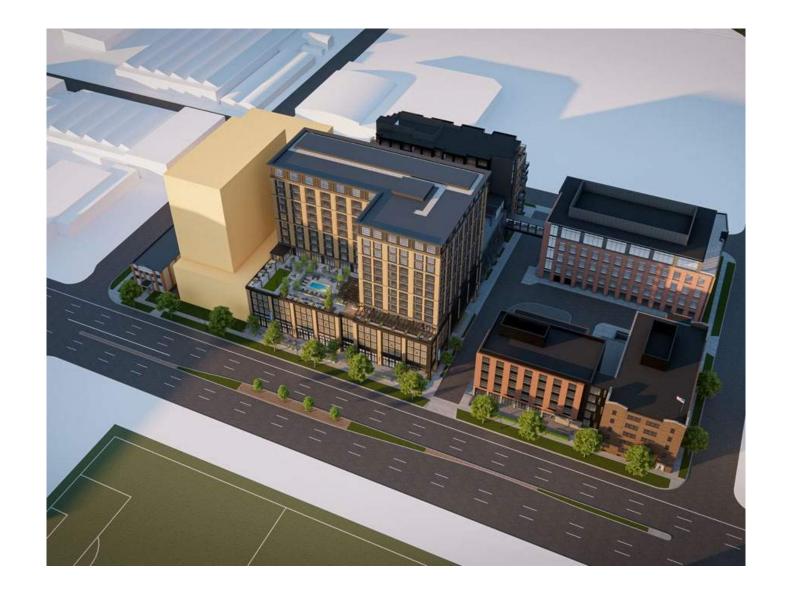

## Presentation addressing UDC Comments:

- 1. Public Parking information
- 2. Thru-block pedestrian pathway
- 3. Building set back of 15'+
- 4. Revised Lighting Plans
- 5. Landscape planting changes
- 6. Building top refinement



### E. WASHINGTON A

## Public Parking:

- 1. 150 new stalls
- 2. Total Stalls 540
- 3. Public Stalls: 91 to 145
- 4. 2 entry points
- 5. PARCS system
- 6. Open 24/7
- 7. Signage added













## Parking Summary

| Use               | Stalls                    |
|-------------------|---------------------------|
| WHEDA Building    | 225                       |
| Hotel Indigo      | 55 to 70                  |
| Hilton Hotel      | 100 to 150                |
| Public Use Stalls | 96 to 161<br>(17% to 27%) |
| Total Stalls      | 541