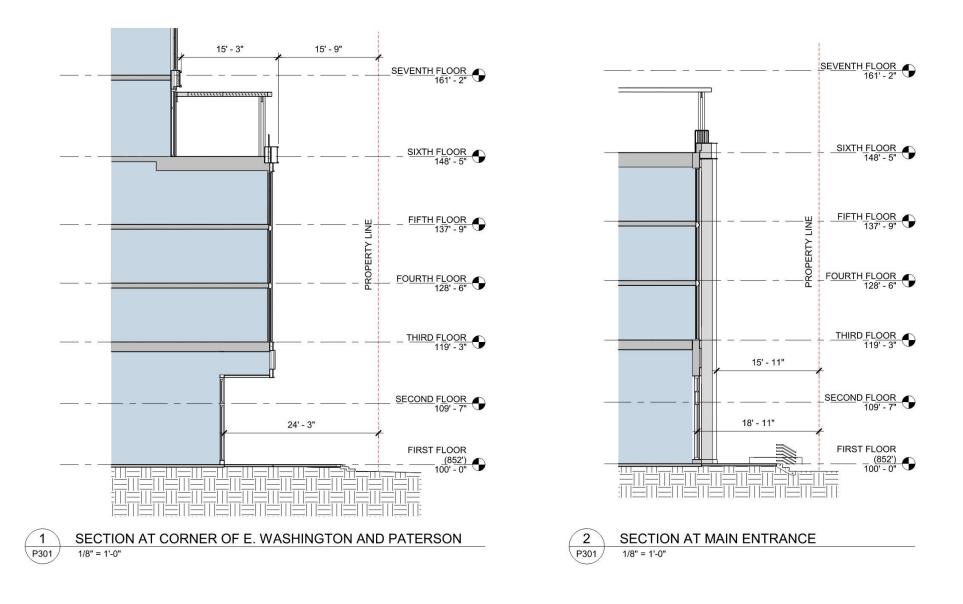

## Parking Summary

| Use               | Stalls                    |
|-------------------|---------------------------|
| WHEDA Building    | 225                       |
| Hotel Indigo      | 55 to 70                  |
| Hilton Hotel      | 100 to 150                |
| Public Use Stalls | 96 to 161<br>(17% to 27%) |
| Total Stalls      | 541                       |