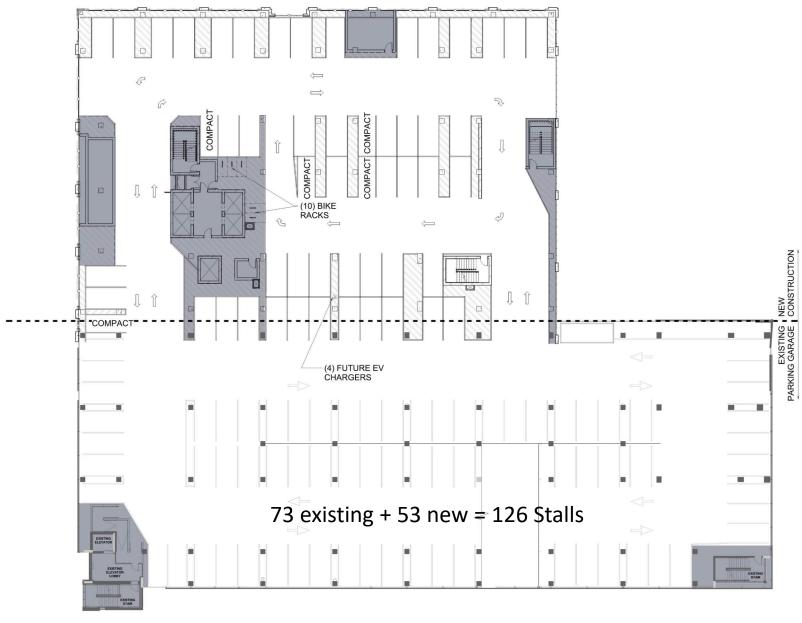

## Public Parking:

- 1. 150 new stalls
- 2. Total Stalls 540
- 3. Public Stalls: 91 to 145
- 4. 2 entry points
- 5. PARCS system
- 6. Open 24/7
- 7. Signage added

## Parking Summary

| Use               | Stalls                    |
|-------------------|---------------------------|
| WHEDA Building    | 225                       |
| Hotel Indigo      | 55 to 70                  |
| Hilton Hotel      | 100 to 150                |
| Public Use Stalls | 96 to 161<br>(17% to 27%) |
| Total Stalls      | 541                       |