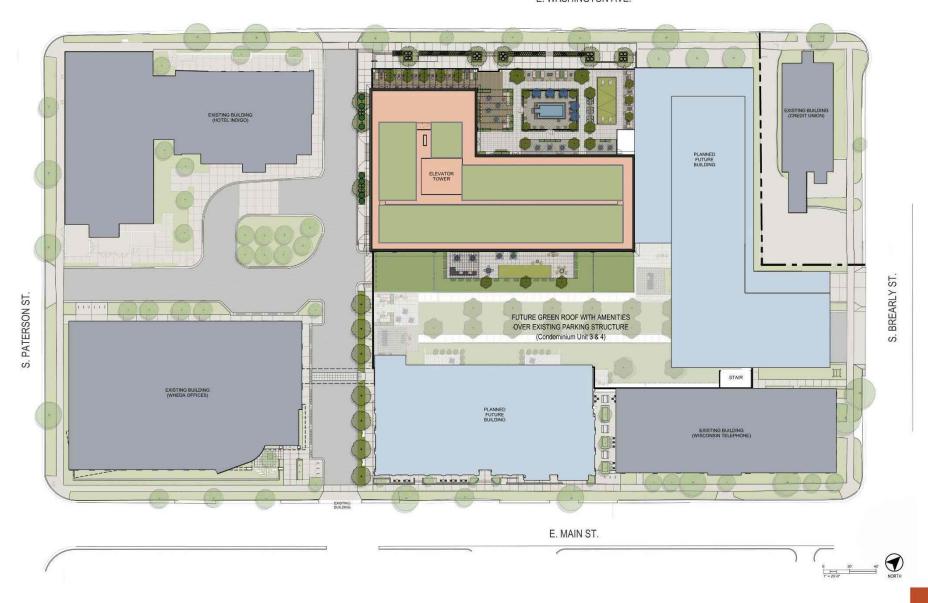

## Public Parking:

- 1. 150 new stalls
- 2. Total Stalls 540
- 3. Public Stalls: 91 to 145
- 4. 2 entry points
- 5. PARCS system
- 6. Open 24/7
- 7. Signage added

## Parking Summary

| Use               | Stalls                    |
|-------------------|---------------------------|
| WHEDA Building    | 225                       |
| Hotel Indigo      | 55 to 70                  |
| Hilton Hotel      | 100 to 150                |
| Public Use Stalls | 96 to 161<br>(17% to 27%) |
| Total Stalls      | 541                       |

## Through-block pedestrian path:

- 1. Landscaping
- 2. Lighting
- 3. Mural
- 4. Covered drop off

E. MAIN ST.

GABION SEAT WALLS - 2'x2' & 4'x2'

Building Set Back: 15'-9" from property line to furthest protruding building element.

## Sustainability

- Internal block structured parking
- Green roofs, outdoor roof-top public spaces
- 15<sup>th</sup> floor roof is 65% vegetative cover
- Heat pump system with efficient centralized chiller and boilers
- LED lighting throughout with occupancy sensors and dimming
- Through-block pedestrian connection
- Mix of uses on the block with shared & public parking
- Less than 40% total glazing
- Increased density on an existing urban site
- Brownfield site cleanup
- Long-life durable exterior materials brick, precast concrete
- Window muntins increase bird friendly glazing
- Working with Focus on Energy to identify additional energy efficiencies
- Historic Adaptive Reuse on the block
- Boilers are 95% efficient
- Water heaters have a 94% thermal efficiency rating
- Fluid coolers have high efficiency motors with added VFDs for increased efficiency