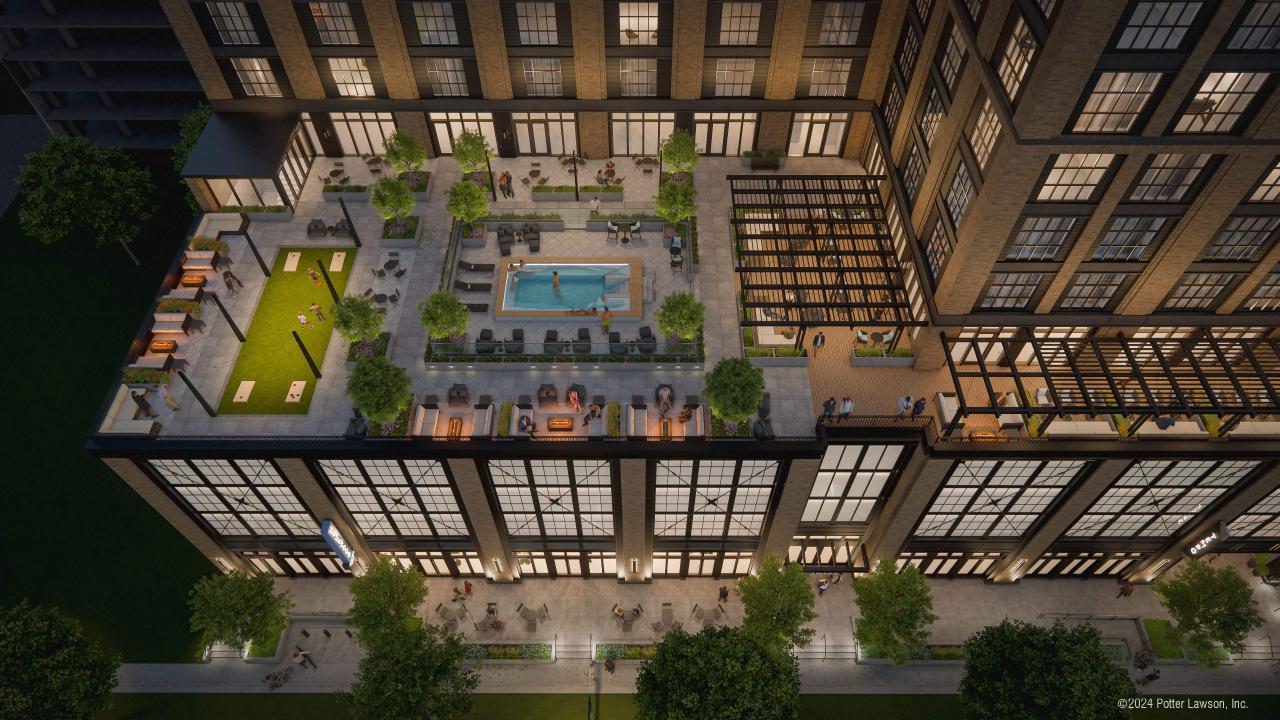

Appendix
929 East Washington Avenue
Dual Brand Hotel: Hilton Tempo and Homewood Suites

6TH FLOOR NORTH ROOF TERRACE PLAN

0 10' 20'

NORTH

- 1 BRICK VENEER
- 2 PAINTED METAL PANEL, MATTE BLACK
- 3 PRECAST CONCRETE BAND, BLACK
- 4 CONCEALED FASTENER FORMED METAL PANEL, MATTE BLACK
- 5 STEEL CHANNEL, PAINTED MATTE BLACK
- 6 ALUMINUM OR FIBERGLASS COMPOSITE WINDOW SYSTEM, BLACK
- 7 ALUMINUM OR STEEL TRELLIS
- 8 ALUMINUM STOREFRONT SYSTEM, BLACK
- 9 CAST CONCRETE WITH BOARD FORMED LINER
- 10 ALUMINUM HANDRAIL, BLACK
- 11 STEEL TURNBUCKLE AND CROSS-BRACING
- 12 METAL CORNICE, MATTE BLACK
- 13 PAINTED STEEL CHANNEL COLUMN, BLACK
- 14 EXISTING PARKING STRUCTURE
- 15 METAL PANELS SALVAGED FROM PARKING STRUCTURE
- 16 STONE OR CAST STONE BASE COURSE, BLACK
- 17 GLASS AT GARAGE LEVELS TO BE TRANSLUCENT
- 18 METAL LOUVERED PANELS, BLACK