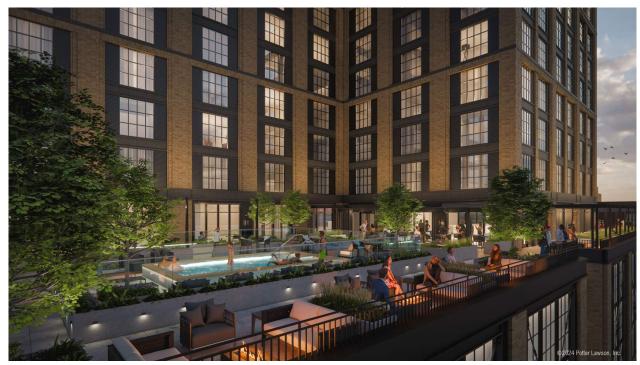

## Sustainability

- Internal block structured parking
- Green roofs, outdoor roof-top public spaces
- 15<sup>th</sup> floor roof is 65% vegetative cover
- Heat pump system with efficient centralized chiller and boilers
- LED lighting throughout with occupancy sensors and dimming
- Through-block pedestrian connection
- Mix of uses on the block with shared & public parking
- Less than 40% total glazing
- Increased density on an existing urban site
- Brownfield site cleanup
- Long-life durable exterior materials brick, precast concrete
- Window muntins increase bird friendly glazing
- Working with Focus on Energy to identify additional energy efficiencies
- Historic Adaptive Reuse on the block
- Boilers are 95% efficient
- Water heaters have a 94% thermal efficiency rating
- Fluid coolers have high efficiency motors with added VFDs for increased efficiency