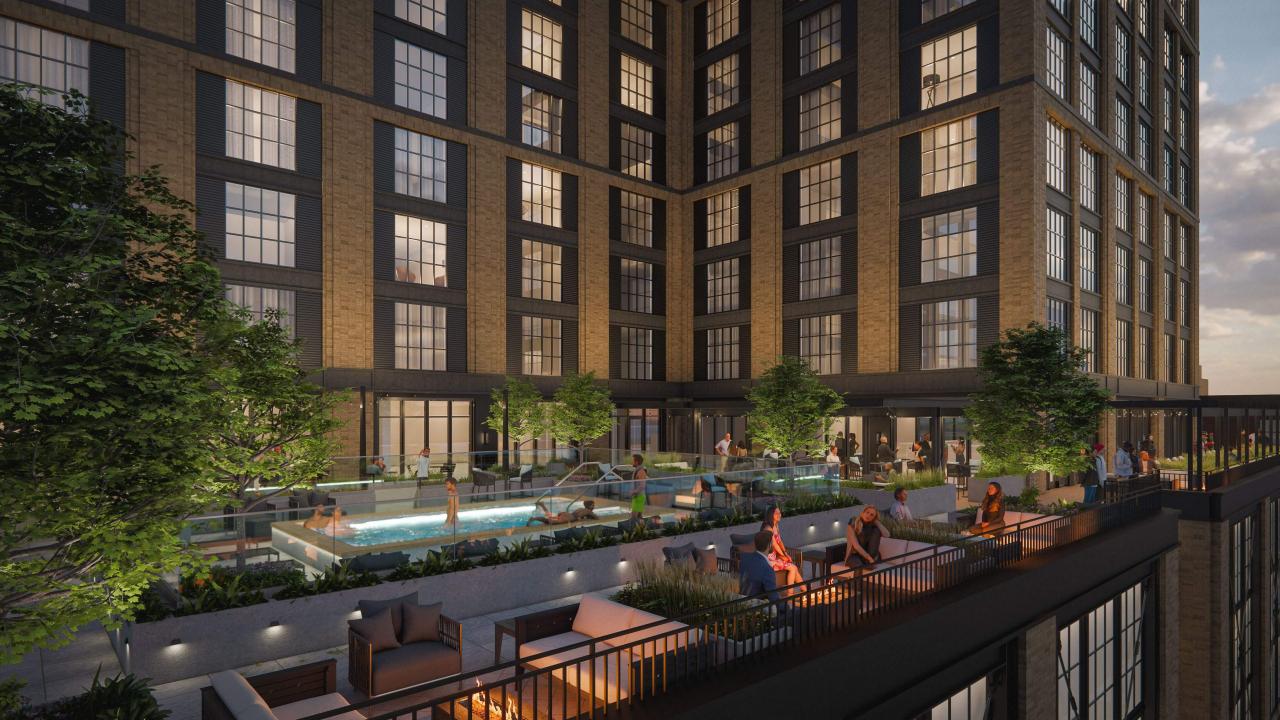

## Sustainability

- Internal block structured parking
- Green roofs, outdoor roof-top public spaces
- 15<sup>th</sup> floor roof is 65% vegetative cover
- Heat pump system with efficient centralized chiller and boilers
- LED lighting throughout with occupancy sensors and dimming
- Through-block pedestrian connection
- Mix of uses on the block with shared & public parking
- Less than 40% total glazing
- Increased density on an existing urban site
- Brownfield site cleanup
- Long-life durable exterior materials brick, precast concrete
- Window muntins increase bird friendly glazing
- Working with Focus on Energy to identify additional energy efficiencies
- Historic Adaptive Reuse on the block
- Boilers are 95% efficient
- Water heaters have a 94% thermal efficiency rating
- Fluid coolers have high efficiency motors with added VFDs for increased efficiency