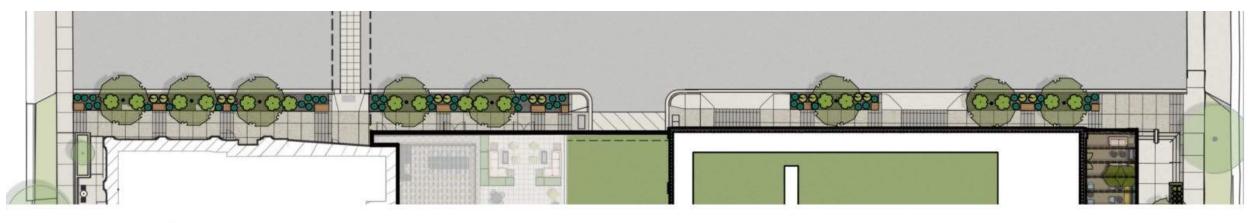

## Through-block pedestrian path:

- 1. Landscaping
- 2. Lighting
- 3. Mural
- 4. Covered drop off

E. MAIN ST.

GABION SEAT WALLS - 2'x2' & 4'x2'

Building Set Back: 15'-9" from property line to furthest protruding building element.