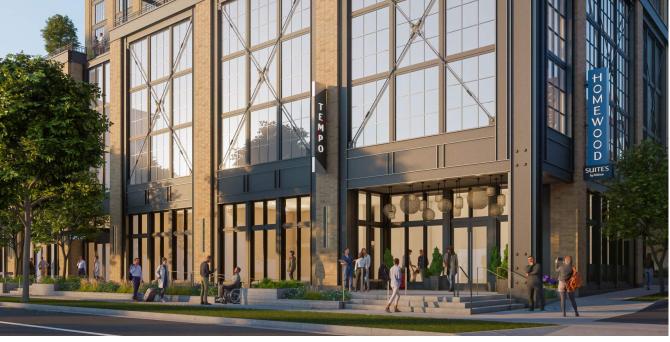

## Presentation addressing UDC Comments:

- 1. Public Parking information
- 2. Thru-block pedestrian pathway
- 3. Building set back of 15'+
- 4. Revised Lighting Plans
- 5. Landscape planting changes
- 6. Building top refinement

## Public Parking:

- 1. 150 new stalls
- 2. Total Stalls 540
- 3. Public Stalls: 91 to 145
- 4. 2 entry points
- 5. PARCS system
- 6. Open 24/7
- 7. Signage added

## Through-block pedestrian path:

- 1. Landscaping
- 2. Lighting
- 3. Mural
- 4. Covered drop off

E. MAIN ST.

GABION SEAT WALLS - 2'x2' & 4'x2'

Building Set Back: 15'-9" from property line to furthest protruding building element.