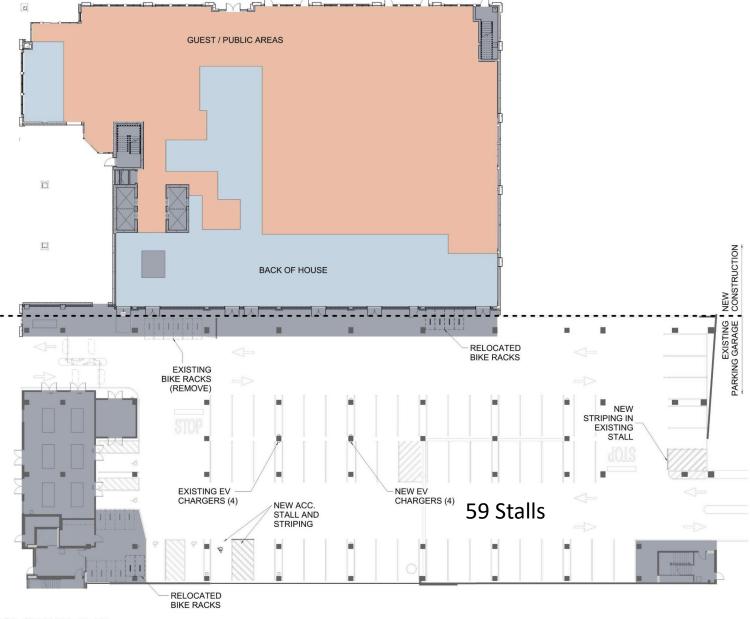

## Public Parking:

- 1. 150 new stalls
- 2. Total Stalls 540
- 3. Public Stalls: 91 to 145
- 4. 2 entry points
- 5. PARCS system
- 6. Open 24/7
- 7. Signage added

## Parking Summary

| Use               | Stalls                    |
|-------------------|---------------------------|
| WHEDA Building    | 225                       |
| Hotel Indigo      | 55 to 70                  |
| Hilton Hotel      | 100 to 150                |
| Public Use Stalls | 96 to 161<br>(17% to 27%) |
| Total Stalls      | 541                       |