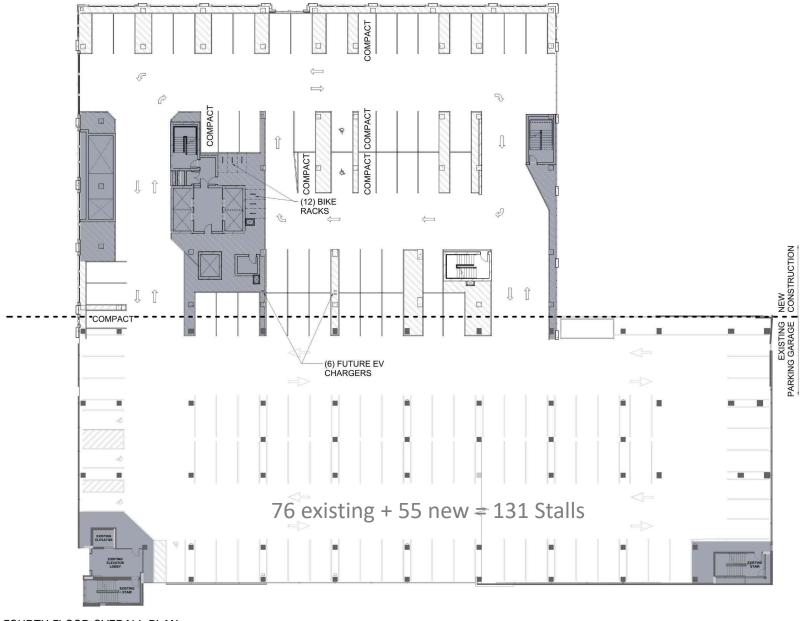

## Public Parking:

- 1. 150 new stalls
- 2. Total Stalls 540
- 3. Public Stalls: 91 to 145
- 4. 2 entry points
- 5. PARCS system
- 6. Open 24/7
- 7. Signage added

## Parking Summary

| Use               | Stalls                    |
|-------------------|---------------------------|
| WHEDA Building    | 225                       |
| Hotel Indigo      | 55 to 70                  |
| Hilton Hotel      | 100 to 150                |
| Public Use Stalls | 96 to 161<br>(17% to 27%) |
| Total Stalls      | 541                       |