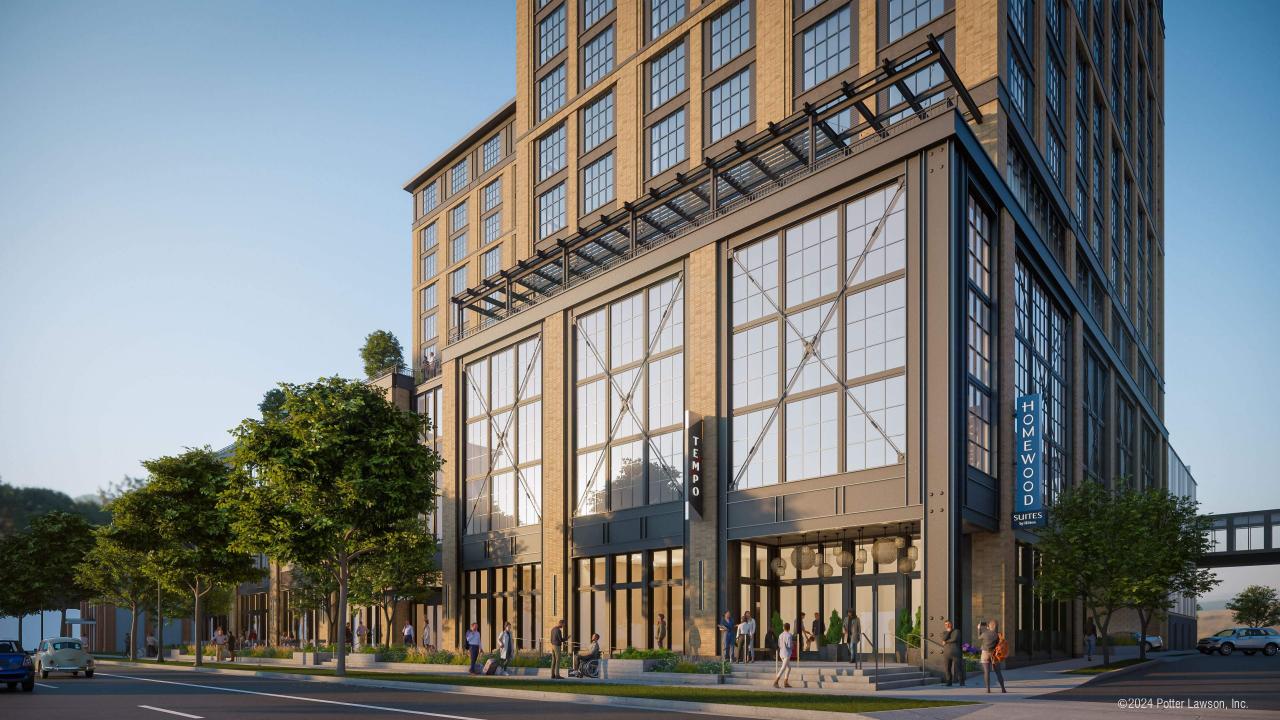

Appendix
929 East Washington Avenue
Dual Brand Hotel: Hilton Tempo and Homewood Suites

6TH FLOOR NORTH ROOF TERRACE PLAN

0 10' 20'

NORTH

- 1 BRICK VENEER
- 2 PAINTED METAL PANEL, MATTE BLACK
- 3 PRECAST CONCRETE BAND, BLACK
- 4 CONCEALED FASTENER FORMED METAL PANEL, MATTE BLACK
- 5 STEEL CHANNEL, PAINTED MATTE BLACK
- 6 ALUMINUM OR FIBERGLASS COMPOSITE WINDOW SYSTEM, BLACK
- 7 ALUMINUM OR STEEL TRELLIS
- 8 ALUMINUM STOREFRONT SYSTEM, BLACK
- 9 CAST CONCRETE WITH BOARD FORMED LINER
- 10 ALUMINUM HANDRAIL, BLACK
- 11 STEEL TURNBUCKLE AND CROSS-BRACING
- 12 METAL CORNICE, MATTE BLACK
- 13 PAINTED STEEL CHANNEL COLUMN, BLACK
- 14 EXISTING PARKING STRUCTURE
- 15 METAL PANELS SALVAGED FROM PARKING STRUCTURE
- 16 STONE OR CAST STONE BASE COURSE, BLACK
- 17 GLASS AT GARAGE LEVELS TO BE TRANSLUCENT
- 18 METAL LOUVERED PANELS, BLACK