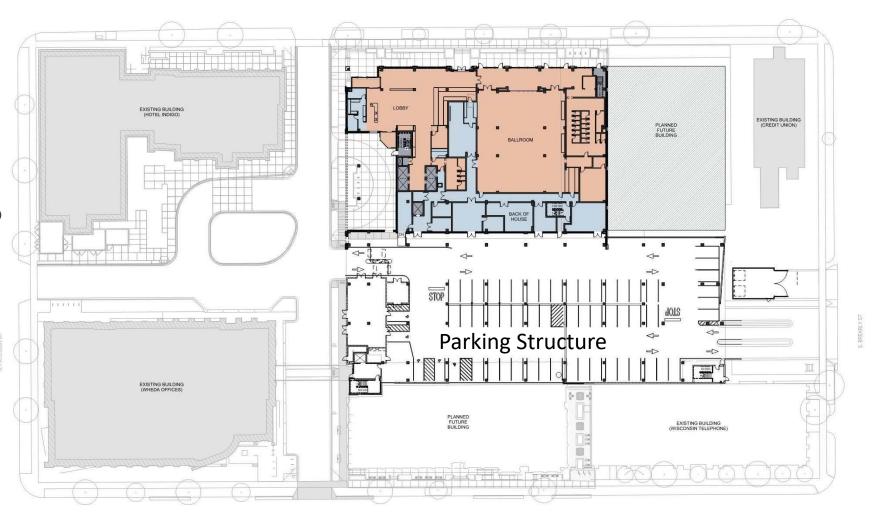

## Public Parking:

- 1. 150 new stalls
- 2. Total Stalls 540
- 3. Public Stalls: 91 to 145
- 4. 2 entry points
- 5. PARCS system
- 6. Open 24/7
- 7. Signage added

## Parking Summary

| Use               | Stalls                    |
|-------------------|---------------------------|
| WHEDA Building    | 225                       |
| Hotel Indigo      | 55 to 70                  |
| Hilton Hotel      | 100 to 150                |
| Public Use Stalls | 96 to 161<br>(17% to 27%) |
| Total Stalls      | 541                       |