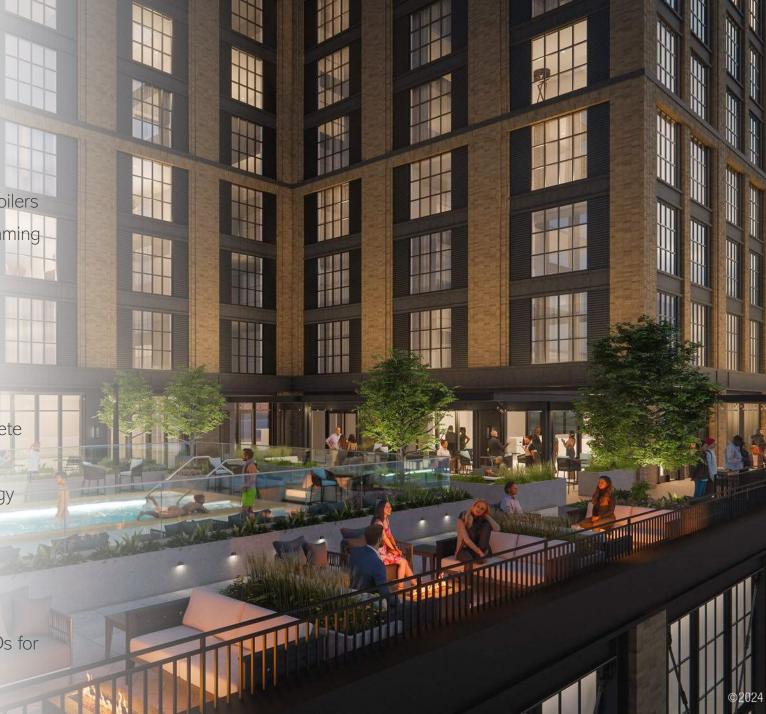

## Sustainability

- Internal block structured parking
- Green roofs, outdoor roof-top public spaces
- 15<sup>th</sup> floor roof is 65% vegetative cover
- Heat pump system with efficient centralized chiller and boilers
- LED lighting throughout with occupancy sensors and dimming
- Through-block pedestrian connection
- Mix of uses on the block with shared & public parking
- Less than 40% total glazing
- Increased density on an existing urban site
- Brownfield site cleanup
- Long-life durable exterior materials brick, precast concrete
- Window muntins increase bird friendly glazing
- Working with Focus on Energy to identify additional energy efficiencies
- Historic Adaptive Reuse on the block
- Boilers are 95% efficient
- Water heaters have a 94% thermal efficiency rating
- Fluid coolers have high efficiency motors with added VFDs for increased efficiency