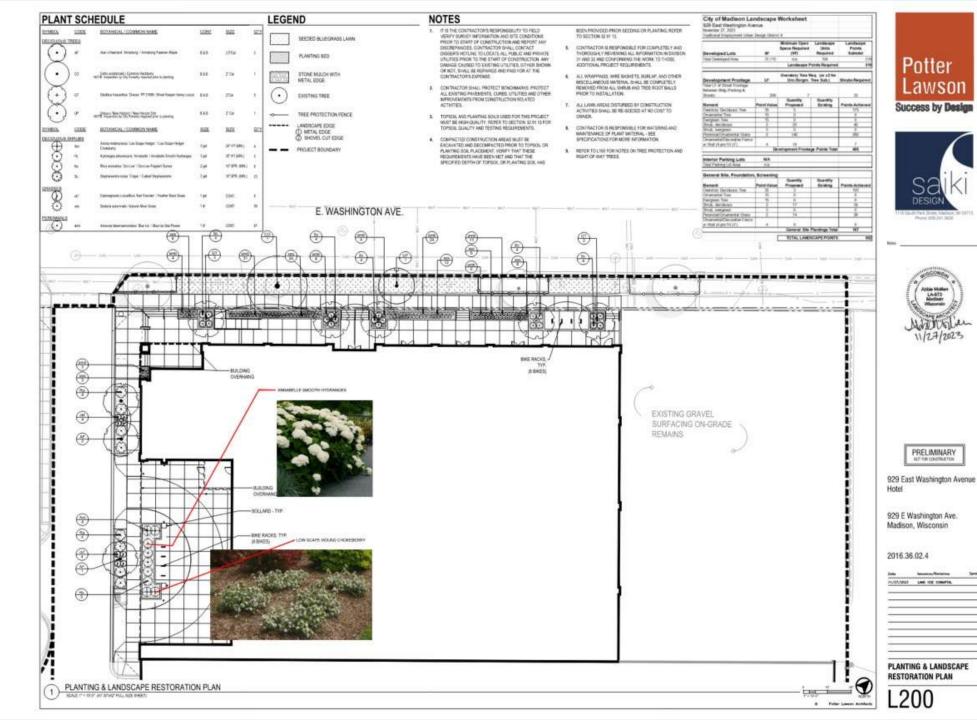

## Through-block pedestrian path:

- 1. Landscaping
- 2. Lighting
- 3. Mural
- 4. Covered drop off

E. MAIN ST.

GABION SEAT WALLS - 2'x2' & 4'x2'

Building Set Back: 15'-9" from property line to furthest protruding building element.