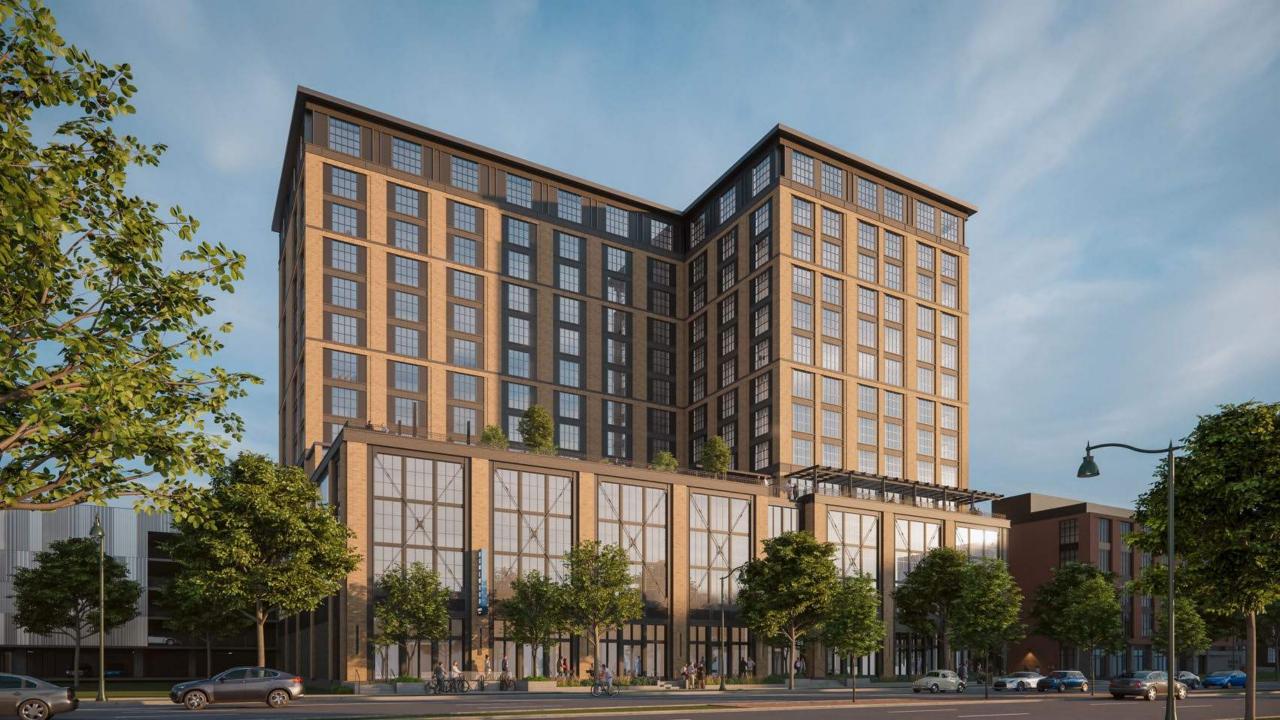

s: 91 to 145
- 4. 2 entry points
- 5. PARCS system
- 6. Open 24/7
- 7. Signage added













## Parking Summary

| Use               | Stalls                    |
|-------------------|---------------------------|
| WHEDA Building    | 225                       |
| Hotel Indigo      | 55 to 70                  |
| Hilton Hotel      | 100 to 150                |
| Public Use Stalls | 96 to 161<br>(17% to 27%) |
| Total Stalls      | 541                       |



## Through-block pedestrian path:

- 1. Landscaping
- 2. Lighting
- 3. Mural
- 4. Covered drop off







E. MAIN ST.



















GABION SEAT WALLS - 2'x2' & 4'x2'



















Building Set Back: 15'-9" from property line to furthest protruding building element.

# Building Top: Current version Previous version













## Sustainability

- Internal block structured parking
- Green roofs, outdoor roof-top public spaces
- 15<sup>th</sup> floor roof is 65% vegetative cover
- Heat pump system with efficient centralized chiller and boilers
- LED lighting throughout with occupancy sensors and dimming
- Through-block pedestrian connection
- Mix of uses on the block with shared & public parking
- Less than 40% total glazing
- Increased density on an existing urban site
- Brownfield site cleanup
- Long-life durable exterior materials brick, precast concrete
- Window muntins increase bird friendly glazing
- Working with Focus on Energy to identify additional energy efficiencies
- Historic Adaptive Reuse on the block
- Boilers are 95% efficient
- Water heaters have a 94% thermal efficiency rating
- Fluid