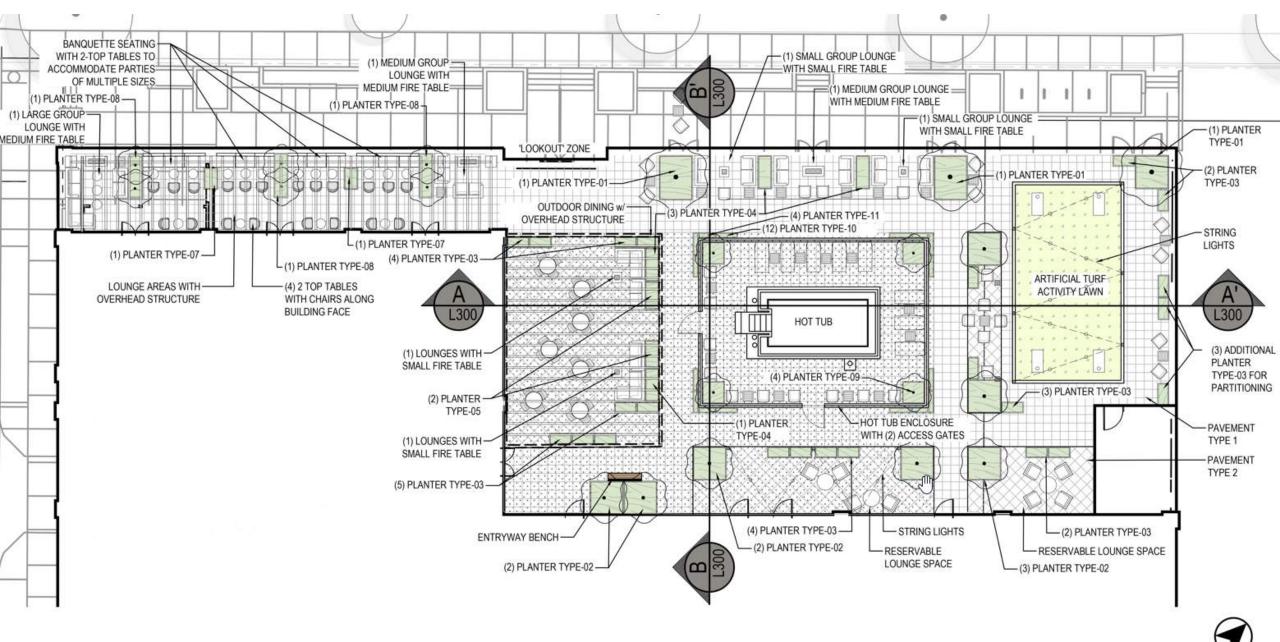

## Sustainability

- Internal block structured parking
- Green roofs, outdoor roof-top public spaces
- 15<sup>th</sup> floor roof is 65% vegetative cover
- Heat pump system with efficient centralized chiller and boilers
- LED lighting throughout with occupancy sensors and dimming
- Through-block pedestrian connection
- Mix of uses on the block with shared & public parking
- Less than 40% total glazing
- Increased density on an existing urban site
- Brownfield site cleanup
- Long-life durable exterior materials brick, precast concrete
- Window muntins increase bird friendly glazing
- Working with Focus on Energy to identify additional energy efficiencies
- Historic Adaptive Reuse on the block
- Boilers are 95% efficient
- Water heaters have a 94% thermal efficiency rating
- Fluid coolers have high efficiency motors with added VFDs for increased efficiency