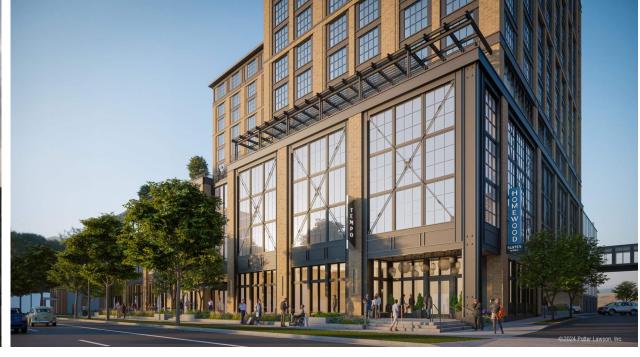

Appendix
929 East Washington Avenue
Dual Brand Hotel: Hilton Tempo and Homewood Suites

6TH FLOOR NORTH ROOF TERRACE PLAN

0 10' 20'

NORTH

- 1 BRICK VENEER
- 2 PAINTED METAL PANEL, MATTE BLACK
- 3 PRECAST CONCRETE BAND, BLACK
- 4 CONCEALED FASTENER FORMED METAL PANEL, MATTE BLACK
- 5 STEEL CHANNEL, PAINTED MATTE BLACK
- 6 ALUMINUM OR FIBERGLASS COMPOSITE WINDOW SYSTEM, BLACK
- 7 ALUMINUM OR STEEL TRELLIS
- 8 ALUMINUM STOREFRONT SYSTEM, BLACK
- 9 CAST CONCRETE WITH BOARD FORMED LINER
- 10 ALUMINUM HANDRAIL, BLACK
- 11 STEEL TURNBUCKLE AND CROSS-BRACING
- 12 METAL CORNICE, MATTE BLACK
- 13 PAINTED STEEL CHANNEL COLUMN, BLACK
- 14 EXISTING PARKING STRUCTURE
- 15 METAL PANELS SALVAGED FROM PARKING STRUCTURE
- 16 STONE OR CAST STONE BASE COURSE, BLACK
- 17 GLASS AT GARAGE LEVELS TO BE TRANSLUCENT
- 18 METAL LOUVERED PANELS, BLACK