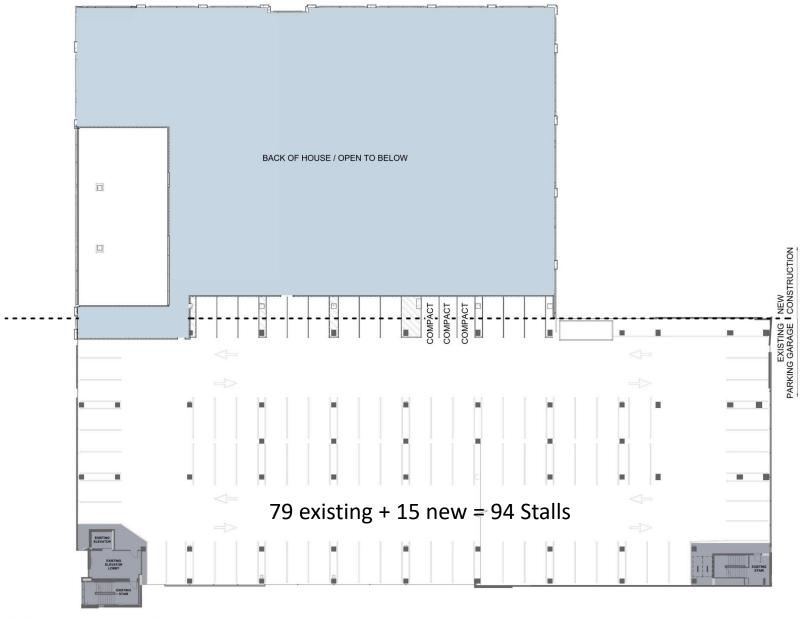

## Public Parking:

- 1. 150 new stalls
- 2. Total Stalls 540
- 3. Public Stalls: 91 to 145
- 4. 2 entry points
- 5. PARCS system
- 6. Open 24/7
- 7. Signage added

## Parking Summary

| Use               | Stalls                    |
|-------------------|---------------------------|
| WHEDA Building    | 225                       |
| Hotel Indigo      | 55 to 70                  |
| Hilton Hotel      | 100 to 150                |
| Public Use Stalls | 96 to 161<br>(17% to 27%) |
| Total Stalls      | 541                       |