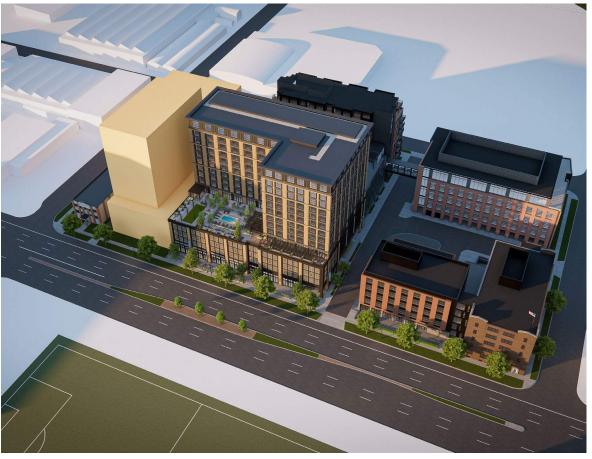

INUM STOREFRONT SYSTEM,

BRICK VENEER
 PAINTED METAL PANEL,
 MATTE BLACK

BLACK

BLACK

BLACK

MATTE BLACK

6 ALUMINUM OR FIBERGLASS
COMPOSITE WINDOW SYSTEM.





- Black Precast Panels
  Black Granite Stone Base
  Brick Old Chicago
  Brick Black
  Aluminum Window Frames Black Anodized
  Painted Metal Panels and Louvers Matte Black
  Steel Painted Black
  Translucent Glass Parking Floors







929 East Washington Avenue Hotel - 2016.36.02.4 01/10/24

Translucent glass lit up from behind at night.













Exterior Material Inspiration



Project site along E. Washington Ave. (Phase 1 Parking Ramp is visible in background)



Madison Credit Union at E. Washington Ave. and S. Brearly St.



Hotel Indigo at E. Washington Ave. and S. Paterson St.

## E. WASHINGTON AVE.