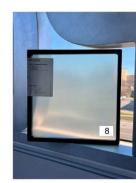

6 ALUMINUM OR FIBERGLASS
COMPOSITE WINDOW SYSTEM.

- Black Precast Panels
  Black Granite Stone Base
  Brick Old Chicago
  Brick Black
  Aluminum Window Frames Black Anodized
  Painted Metal Panels and Louvers Matte Black
  Steel Painted Black
  Translucent Glass Parking Floors

929 East Washington Avenue Hotel - 2016.36.02.4 01/10/24

Translucent glass lit up from behind at night.

Exterior Material Inspiration

Project site along E. Washington Ave. (Phase 1 Parking Ramp is visible in background)