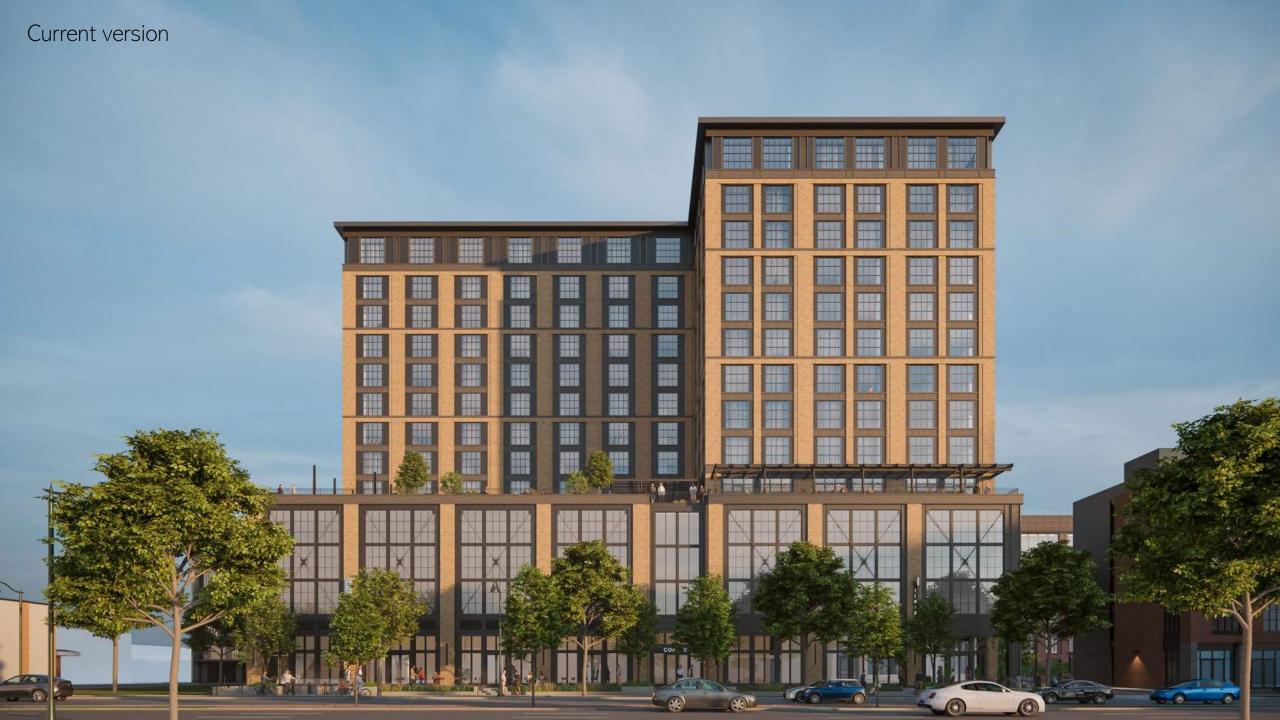

lls: 91 to 145
- 4. 2 entry points
- 5. PARCS system
- 6. Open 24/7
- 7. Signage added













## Parking Summary

| Use               | Stalls                    |
|-------------------|---------------------------|
| WHEDA Building    | 225                       |
| Hotel Indigo      | 55 to 70                  |
| Hilton Hotel      | 100 to 150                |
| Public Use Stalls | 96 to 161<br>(17% to 27%) |
| Total Stalls      | 541                       |



## Through-block pedestrian path:

- 1. Landscaping
- 2. Lighting
- 3. Mural
- 4. Covered drop off







E. MAIN ST.



















GABION SEAT WALLS - 2'x2' & 4'x2'



















Building Set Back: 15'-9" from property line to furthest protruding building element.

# Building Top: Current version Previous version













## Sustainability

- Internal block structured parking
- Green roofs, outdoor roof-top public spaces
- 15<sup>th</sup> floor roof is 65% vegetative cover
- Heat pump system with efficient centralized chiller and boilers
- LED lighting throughout with occupancy sensors and dimming
- Through-block pedestrian connection
- Mix of uses on the block with shared & public parking
- Less than 40% total glazing
- Increased density on an existing urban site
- Brownfield site cleanup
- Long-life durable exterior materials brick, precast concrete
- Window muntins increase bird friendly glazing
- Working with Focus on Energy to identify additional energy efficiencies
- Historic Adaptive Reuse on the block
- Boilers are 95% efficient
- Water heaters have a 94% thermal efficiency rating
- Flui