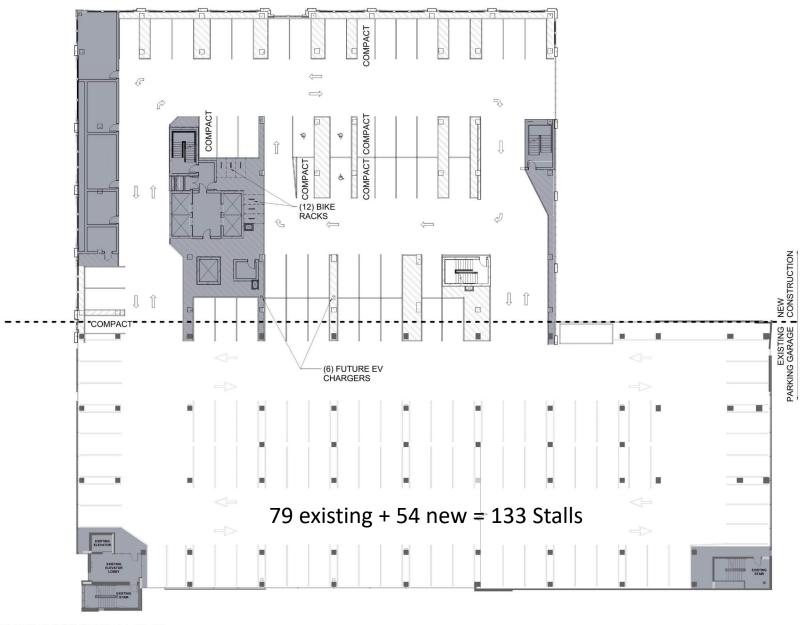

## Public Parking:

- 1. 150 new stalls
- 2. Total Stalls 540
- 3. Public Stalls: 91 to 145
- 4. 2 entry points
- 5. PARCS system
- 6. Open 24/7
- 7. Signage added

## Parking Summary

| Use               | Stalls                    |
|-------------------|---------------------------|
| WHEDA Building    | 225                       |
| Hotel Indigo      | 55 to 70                  |
| Hilton Hotel      | 100 to 150                |
| Public Use Stalls | 96 to 161<br>(17% to 27%) |
| Total Stalls      | 541                       |