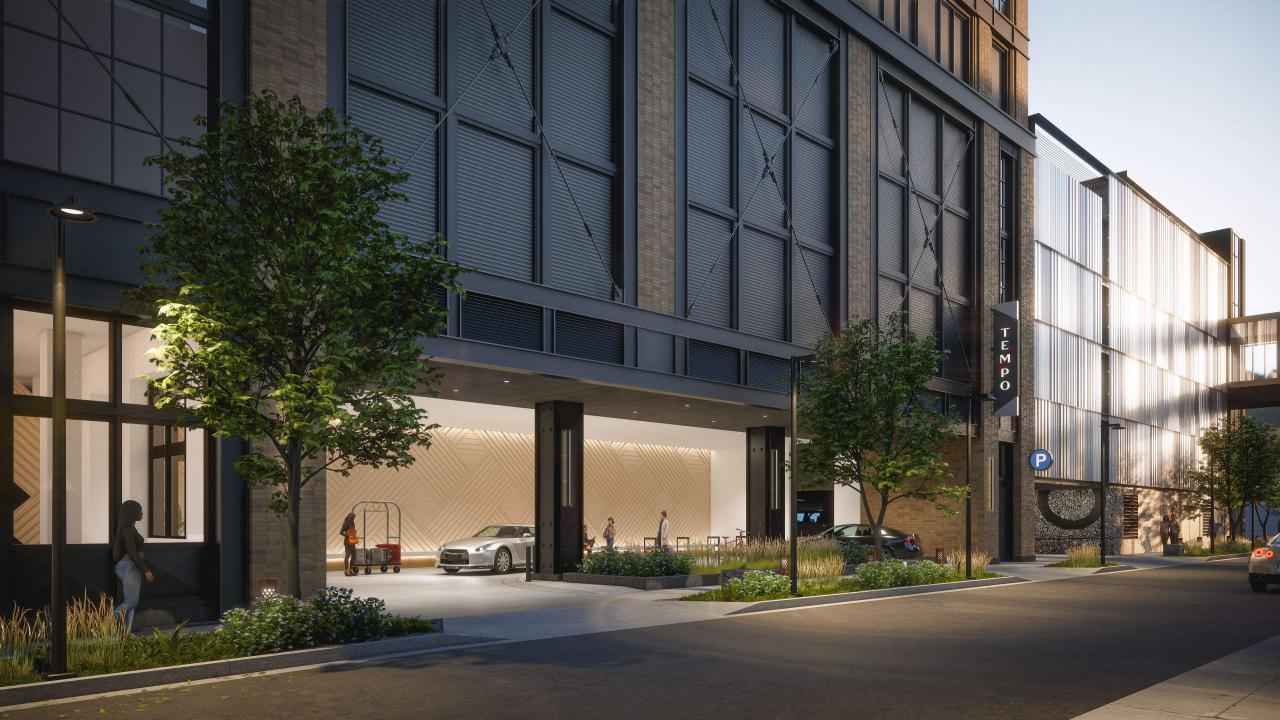

## Through-block pedestrian path:

- 1. Landscaping
- 2. Lighting
- 3. Mural
- 4. Covered drop off

E. MAIN ST.

GABION SEAT WALLS - 2'x2' & 4'x2'

Building Set Back: 15'-9" from property line to furthest protruding building element.