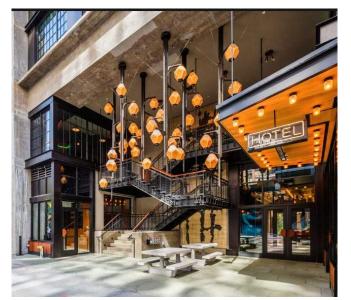

## Through-block pedestrian path:

- 1. Landscaping
- 2. Lighting
- 3. Mural
- 4. Covered drop off

E. MAIN ST.

GABION SEAT WALLS - 2'x2' & 4'x2'

Building Set Back: 15'-9" from property line to furthest protruding building element.

929 East Washington Avenue Hotel - 2016.36.02.4 01/10/24

Translucent glass lit up from behind at night.

Exterior Material Inspiration

Project site along E. Washington Ave. (Phase 1 Parking Ramp is visible in background)