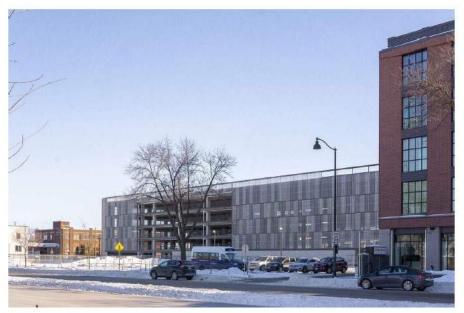

929 East Washington Avenue Hotel - 2016.36.02.4 01/10/24

Translucent glass lit up from behind at night.

Exterior Material Inspiration

Project site along E. Washington Ave. (Phase 1 Parking Ramp is visible in background)