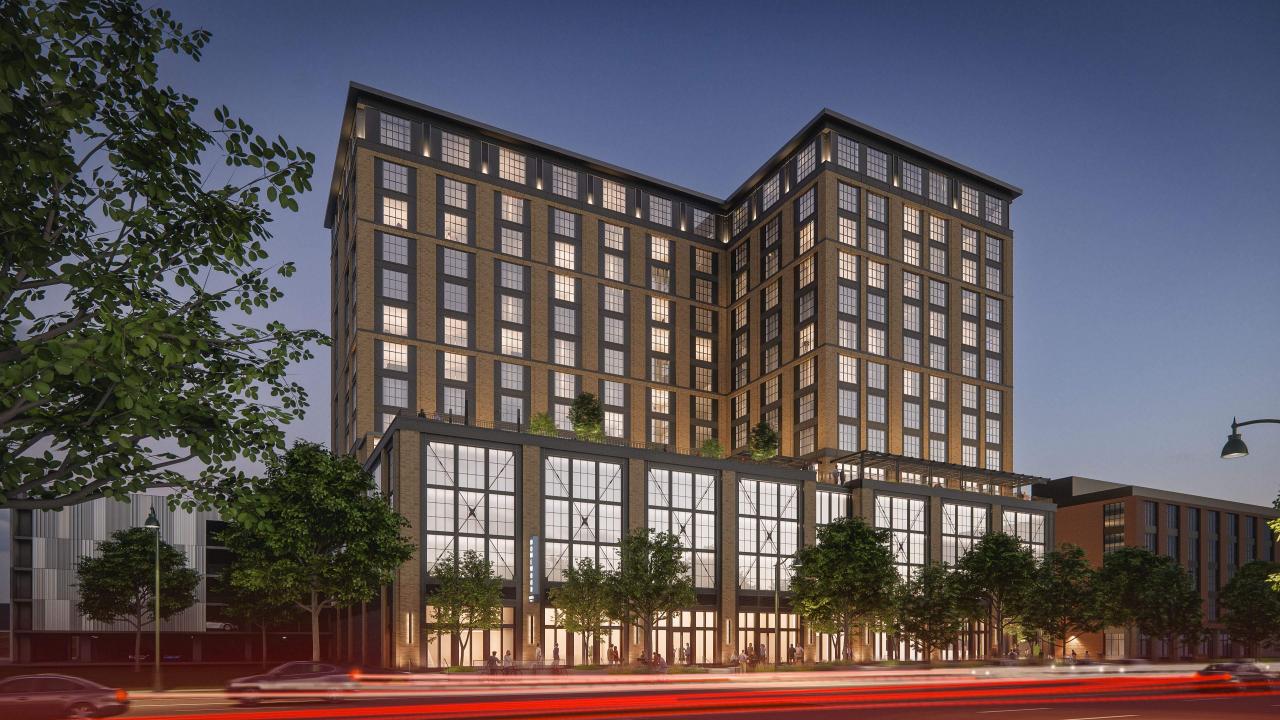

## Presentation addressing UDC Comments:

- 1. Public Parking information
- 2. Thru-block pedestrian pathway
- 3. Building set back of 15'+
- 4. Revised Lighting Plans
- 5. Landscape planting changes
- 6. Building top refinement

### E. WASHINGTON A

## Through-block pedestrian path:

- 1. Landscaping
- 2. Lighting
- 3. Mural
- 4. Covered drop off

E. MAIN ST.

GABION SEAT WALLS - 2'x2' & 4'x2'

Building Set Back: 15'-9" from property line to furthest protruding building element.