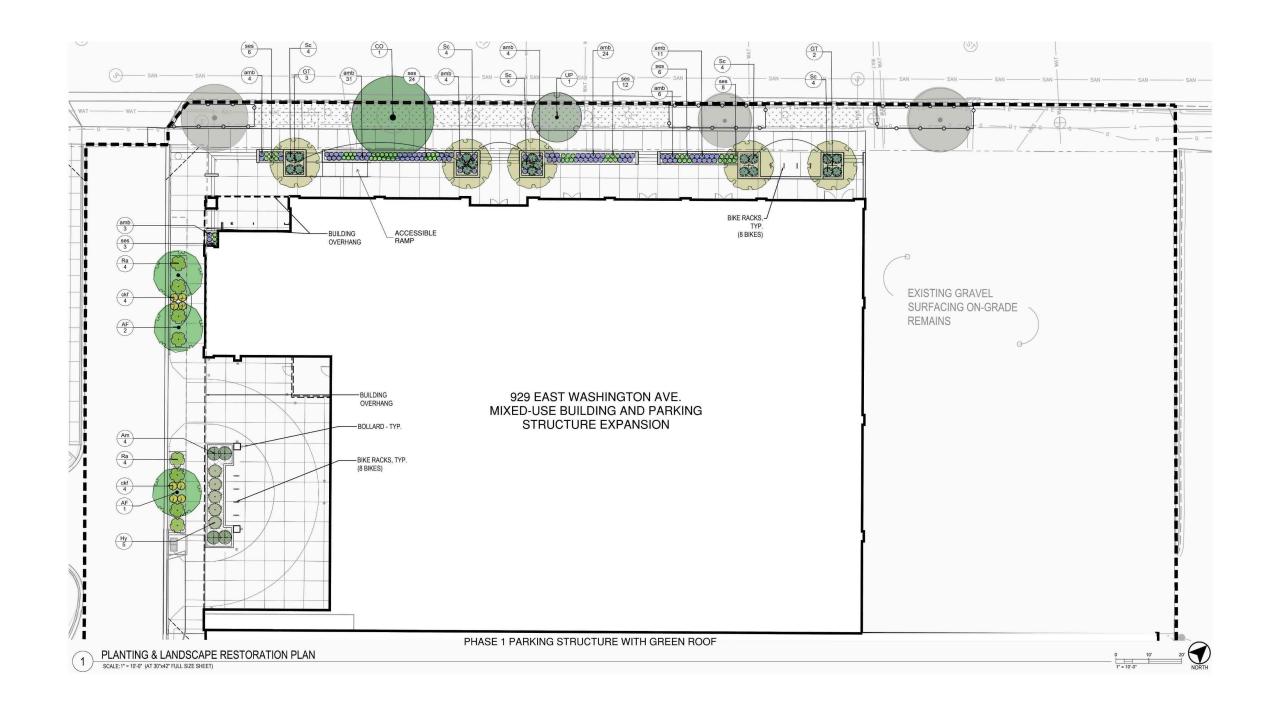

## Through-block pedestrian path:

- 1. Landscaping
- 2. Lighting
- 3. Mural
- 4. Covered drop off

E. MAIN ST.

GABION SEAT WALLS - 2'x2' & 4'x2'

Building Set Back: 15'-9" from property line to furthest protruding building element.