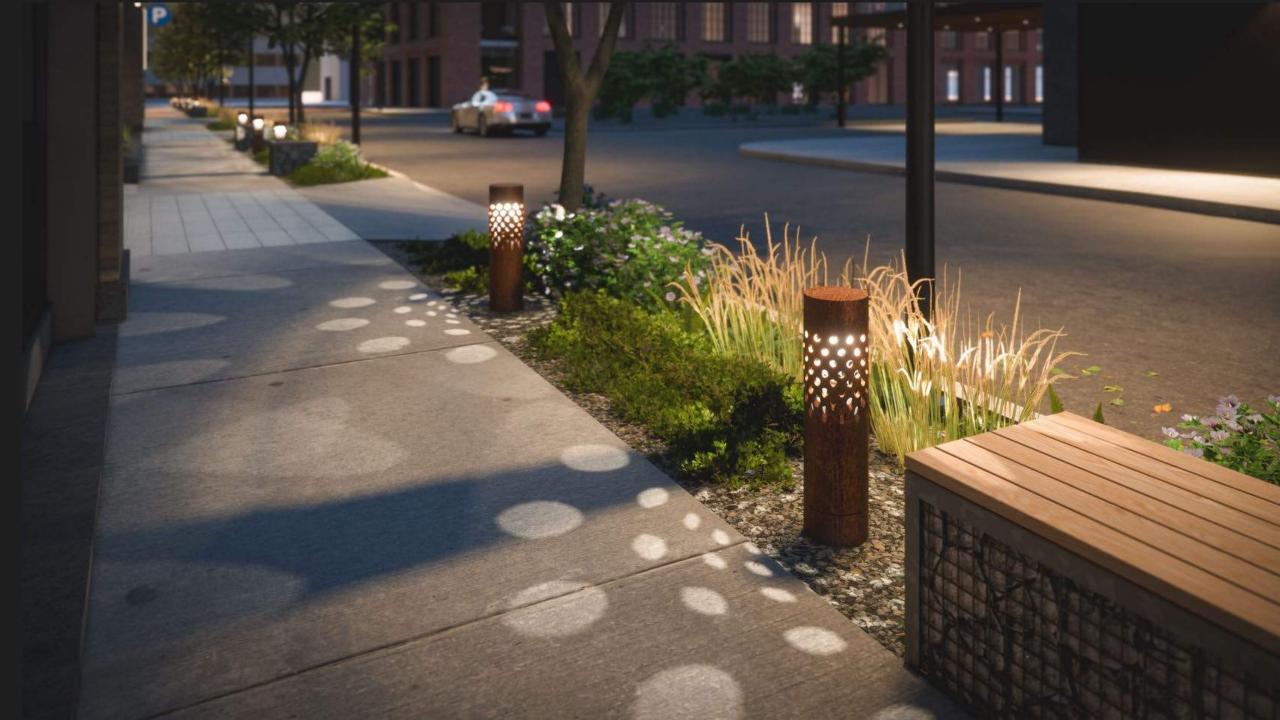

## Through-block pedestrian path:

- 1. Landscaping
- 2. Lighting
- 3. Mural
- 4. Covered drop off

E. MAIN ST.

GABION SEAT WALLS - 2'x2' & 4'x2'

Building Set Back: 15'-9" from property line to furthest protruding building element.