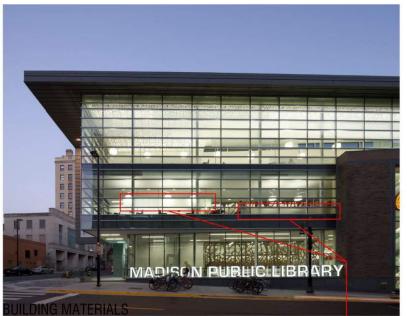

Madison Credit Union at E. Washington Ave. and S. Brearly St.

Hotel Indigo at E. Washington Ave. and S. Paterson St.