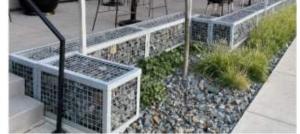

## Through-block pedestrian path:

- 1. Landscaping
- 2. Lighting
- 3. Mural
- 4. Covered drop off

E. MAIN ST.

GABION SEAT WALLS - 2'x2' & 4'x2'

Building Set Back: 15'-9" from property line to furthest protruding building element.