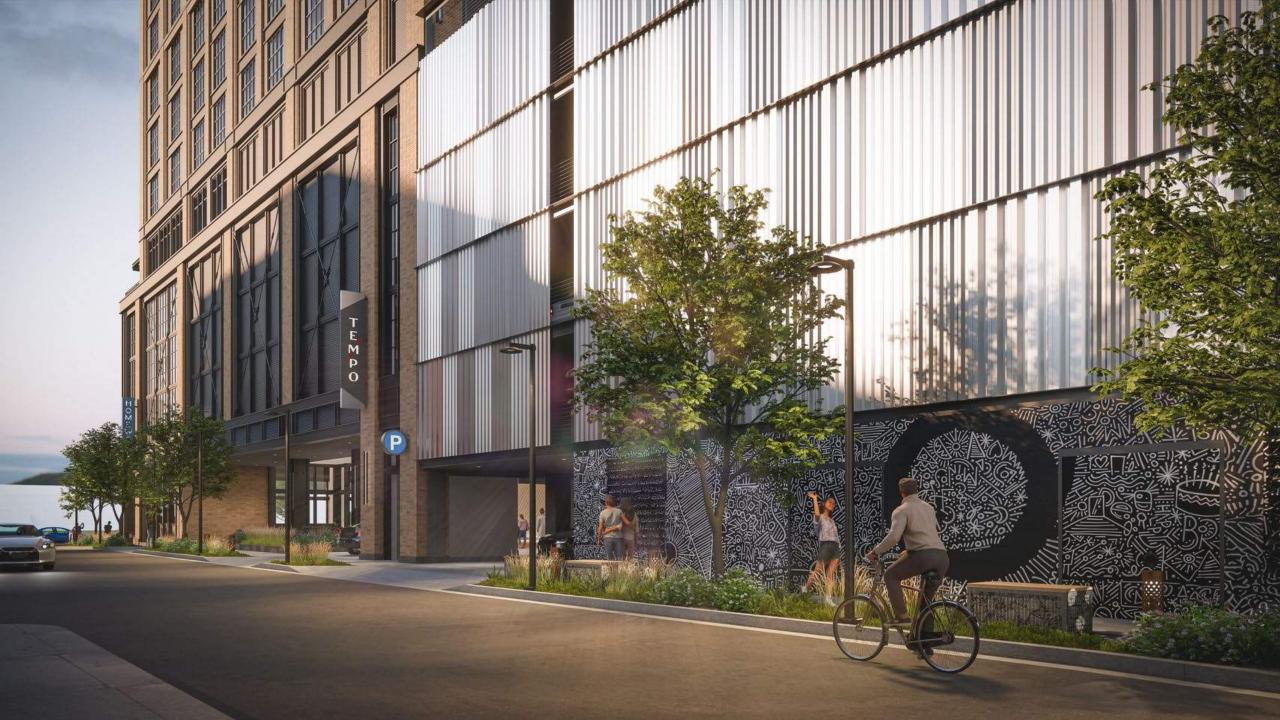

## Through-block pedestrian path:

- 1. Landscaping
- 2. Lighting
- 3. Mural
- 4. Covered drop off

E. MAIN ST.

GABION SEAT WALLS - 2'x2' & 4'x2'

Building Set Back: 15'-9" from property line to furthest protruding building element.