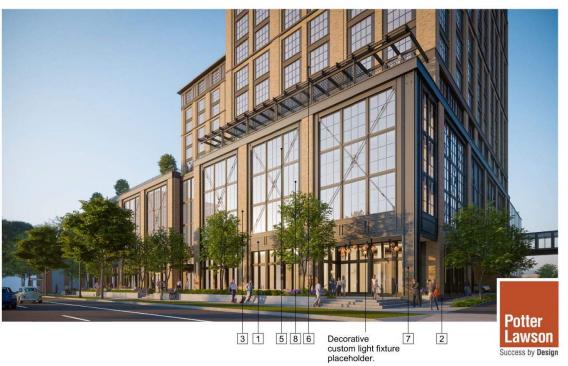

Appendix
929 East Washington Avenue
Dual Brand Hotel: Hilton Tempo and Homewood Suites

6TH FLOOR NORTH ROOF TERRACE PLAN

0 10' 20'

NORTH

- 1 BRICK VENEER
- 2 PAINTED METAL PANEL, MATTE BLACK
- 3 PRECAST CONCRETE BAND, BLACK
- 4 CONCEALED FASTENER FORMED METAL PANEL, MATTE BLACK
- 5 STEEL CHANNEL, PAINTED MATTE BLACK
- 6 ALUMINUM OR FIBERGLASS COMPOSITE WINDOW SYSTEM, BLACK
- 7 ALUMINUM OR STEEL TRELLIS
- 8 ALUMINUM STOREFRONT SYSTEM, BLACK
- 9 CAST CONCRETE WITH BOARD FORMED LINER
- 10 ALUMINUM HANDRAIL, BLACK
- 11 STEEL TURNBUCKLE AND CROSS-BRACING
- 12 METAL CORNICE, MATTE BLACK
- 13 PAINTED STEEL CHANNEL COLUMN, BLACK
- 14 EXISTING PARKING STRUCTURE
- 15 METAL PANELS SALVAGED FROM PARKING STRUCTURE
- 16 STONE OR CAST STONE BASE COURSE, BLACK
- 17 GLASS AT GARAGE LEVELS TO BE TRANSLUCENT
- 18 METAL LOUVERED PANELS, BLACK

- 1 BRICK VENEER
- 2 PAINTED METAL PANEL, MATTE BLACK
- 3 PRECAST CONCRETE BAND, BLACK
- 4 CONCEALED FASTENER FORMED METAL PANEL, MATTE BLACK
- 5 STEEL CHANNEL, PAINTED MATTE BLACK
- 6 ALUMINUM OR FIBERGLASS
  COMPOSITE WINDOW SYSTEM,
  BLACK
- 7 ALUMINUM OR STEEL TRELLIS
- 8 ALUMINUM STOREFRONT SYSTEM, BLACK
- 9 CAST CONCRETE WITH BOARD FORMED LINER
- 10 ALUMINUM HANDRAIL, BLACK
- 11 STEEL TURNBUCKLE AND CROSS-BRACING
- 12 METAL CORNICE, MATTE BLACK
- PAINTED STEEL CHANNEL COLUMN, BLACK
- 14 EXISTING PARKING STRUCTURE
- 15 METAL PANELS SALVAGED FROM PARKING STRUCTURE
- 16 STONE OR CAST STONE BASE COURSE, BLACK
- 17 GLASS AT GARAGE LEVELS TO BE TRANSLUCENT
- 18 METAL LOUVERED PANELS, BLACK

- 1 BRICK VENEER
- 2 PAINTED METAL PANEL, MATTE BLACK
- 3 PRECAST CONCRETE BAND, BLACK
- 4 CONCEALED FASTENER FORMED METAL PANEL, MATTE BLACK
- 5 STEEL CHANNEL, PAINTED MATTE BLACK
- 6 ALUMINUM OR FIBERGLASS COMPOSITE WINDOW SYSTEM, BLACK
- 7 ALUMINUM OR STEEL TRELLIS
- 8 ALUMINUM STOREFRONT SYSTEM, BLACK
- 9 CAST CONCRETE WITH BOARD FORMED LINER
- 10 ALUMINUM HANDRAIL, BLACK
- 11 STEEL TURNBUCKLE AND CROSS-BRACING
- 12 METAL CORNICE, MATTE BLACK
- 13 PAINTED STEEL CHANNEL COLUMN, BLACK
- 14 EXISTING PARKING STRUCTURE
- 15 METAL PANELS SALVAGED FROM PARKING STRUCTURE
- 16 STONE OR CAST STONE BASE COURSE, BLACK
- 17 GLASS AT GARAGE LEVELS
  TO BE TRANSLUCENT
- 18 METAL LOUVERED PANELS, BLACK