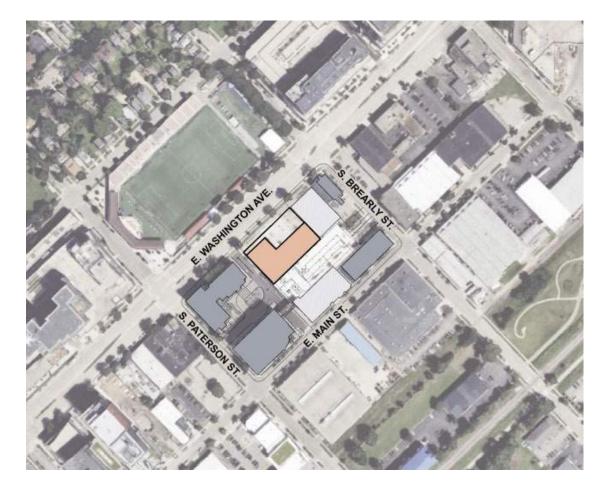

UMINUM STOREFRONT SYSTEM,

BRICK VENEER
 PAINTED METAL PANEL,
 MATTE BLACK

BLACK

BLACK

BLACK

MATTE BLACK

6 ALUMINUM OR FIBERGLASS
COMPOSITE WINDOW SYSTEM.





- Black Precast Panels
  Black Granite Stone Base
  Brick Old Chicago
  Brick Black
  Aluminum Window Frames Black Anodized
  Painted Metal Panels and Louvers Matte Black
  Steel Painted Black
  Translucent Glass Parking Floors







929 East Washington Avenue Hotel - 2016.36.02.4 01/10/24

Translucent glass lit up from behind at night.













Exterior Material Inspiration



Project site along E. Washington Ave. (Phase 1 Parking Ramp is visible in background)



Madison Credit Union at E. Washington Ave. and S. Brearly St.



Hotel Indigo at E. Washington Ave. and S. Paterson St.

## E. WASHINGTON AVE.