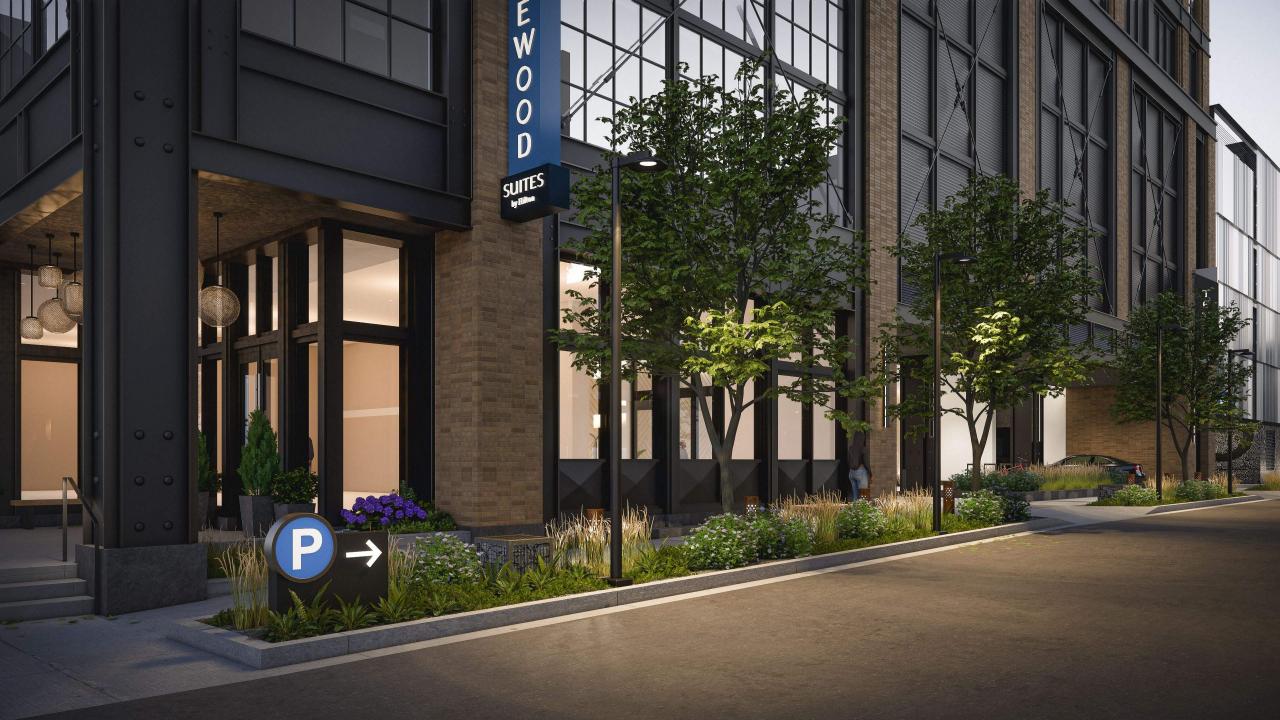

## Through-block pedestrian path:

- 1. Landscaping
- 2. Lighting
- 3. Mural
- 4. Covered drop off

E. MAIN ST.

GABION SEAT WALLS - 2'x2' & 4'x2'

Building Set Back: 15'-9" from property line to furthest protruding building element.