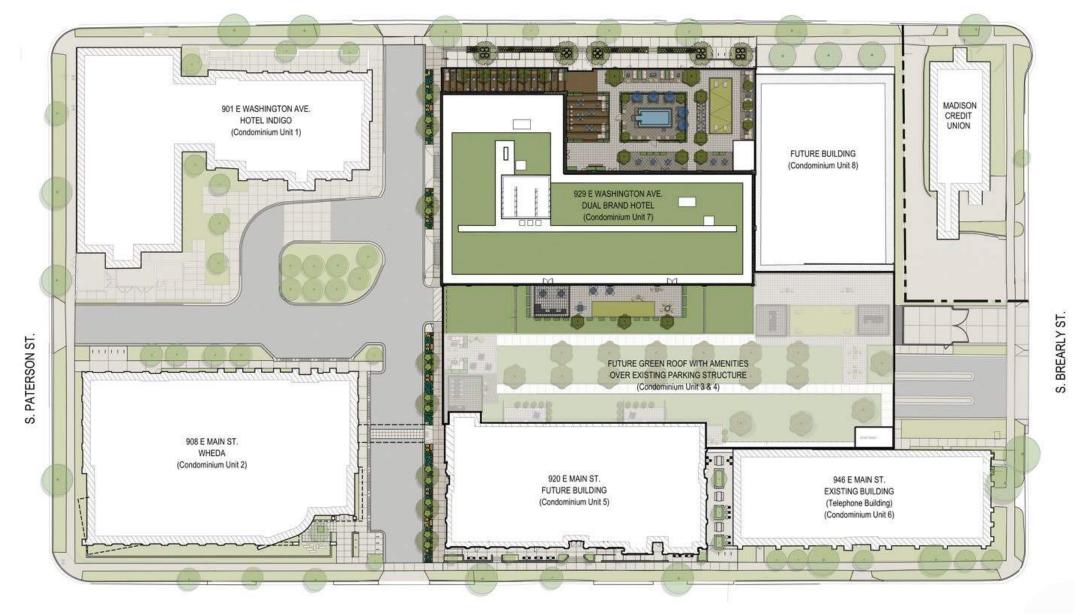

## Public Parking:

- 1. 150 new stalls
- 2. Total Stalls 540
- 3. Public Stalls: 91 to 145
- 4. 2 entry points
- 5. PARCS system
- 6. Open 24/7
- 7. Signage added

## Parking Summary

| Use               | Stalls                    |
|-------------------|---------------------------|
| WHEDA Building    | 225                       |
| Hotel Indigo      | 55 to 70                  |
| Hilton Hotel      | 100 to 150                |
| Public Use Stalls | 96 to 161<br>(17% to 27%) |
| Total Stalls      | 541                       |

## Through-block pedestrian path:

- 1. Landscaping
- 2. Lighting
- 3. Mural
- 4. Covered drop off

E. MAIN ST.

GABION SEAT WALLS - 2'x2' & 4'x2'

Building Set Back: 15'-9" from property line to furthest protruding building element.