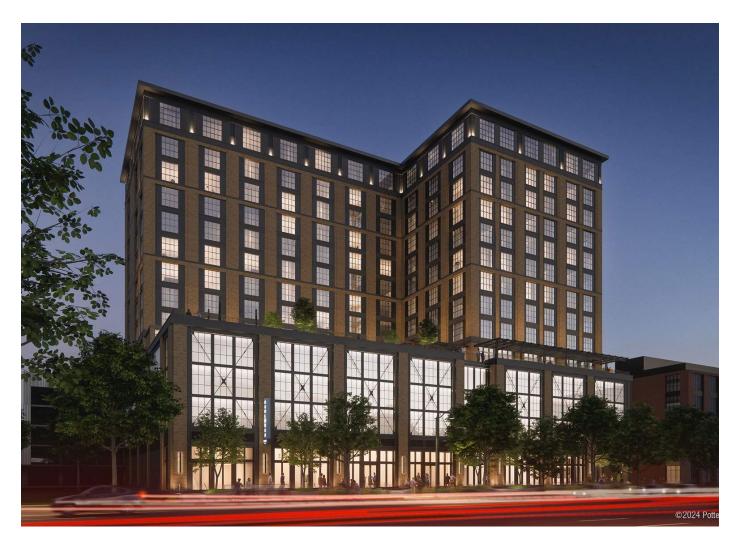

# Building Top: Current version Previous version

## Sustainability

- Internal block structured parking
- Green roofs, outdoor roof-top public spaces
- 15<sup>th</sup> floor roof is 65% vegetative cover
- Heat pump system with efficient centralized chiller and boilers
- LED lighting throughout with occupancy sensors and dimming
- Through-block pedestrian connection
- Mix of uses on the block with shared & public parking
- Less than 40% total glazing
- Increased density on an existing urban site
- Brownfield site cleanup
- Long-life durable exterior materials brick, precast concrete
- Window muntins increase bird friendly glazing
- Working with Focus on Energy to identify additional energy efficiencies
- Historic Adaptive Reuse on the block
- Boilers are 95% efficient
- Water heaters have a 94% thermal efficiency rating
- Fluid coolers have high efficiency motors with added VFDs for increased efficiency