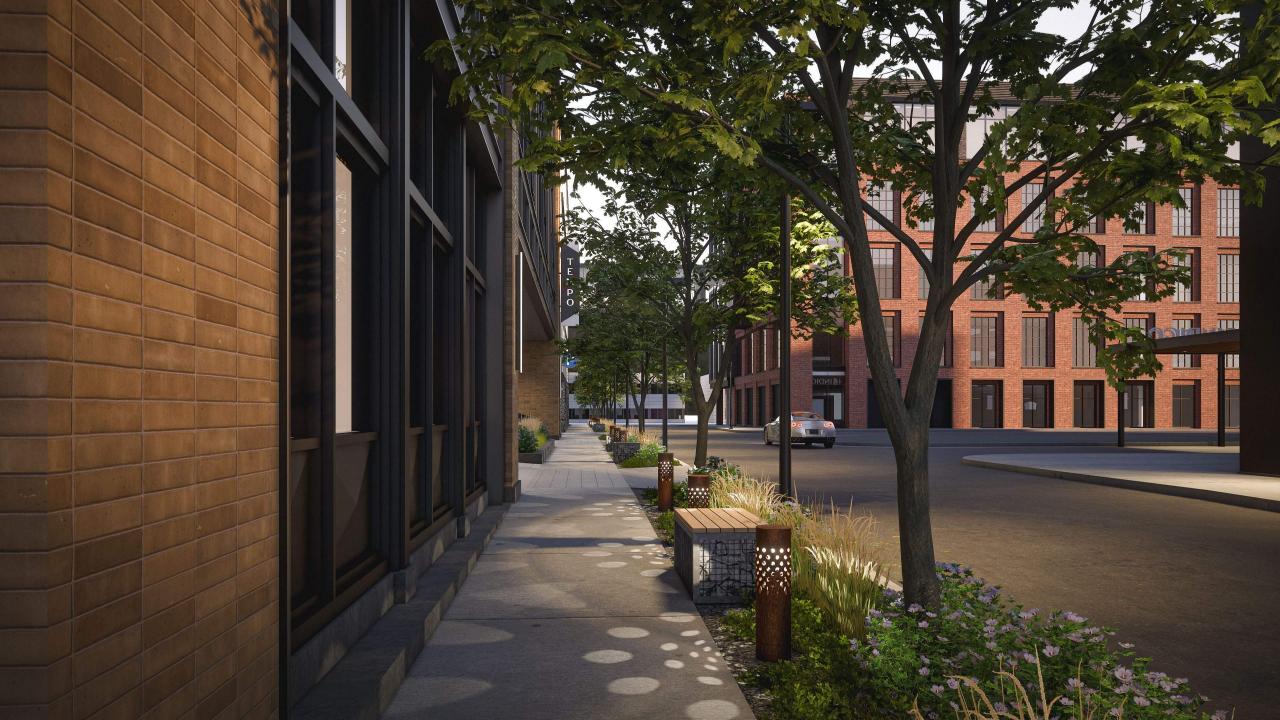

## Through-block pedestrian path:

- 1. Landscaping
- 2. Lighting
- 3. Mural
- 4. Covered drop off

E. MAIN ST.

GABION SEAT WALLS - 2'x2' & 4'x2'

Building Set Back: 15'-9" from property line to furthest protruding building element.