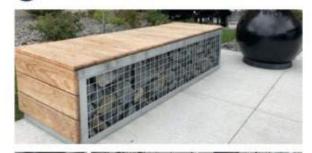

## Through-block pedestrian path:

- 1. Landscaping
- 2. Lighting
- 3. Mural
- 4. Covered drop off

E. MAIN ST.

GABION SEAT WALLS - 2'x2' & 4'x2'

Building Set Back: 15'-9" from property line to furthest protruding building element.