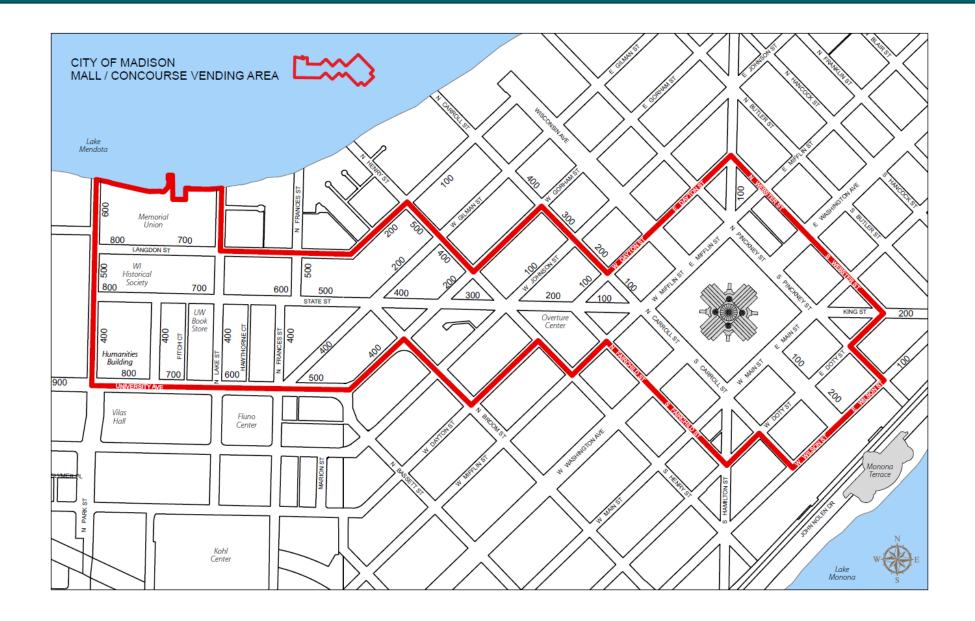

# Sidewalk Cafe Outdoor Overnight Storage in the Mall Concourse

Meghan Blake-Horst – Street Vending Coordinator

## Overview

- Mall/Concourse area
- Overview of policy changes
- Discussion and direction from committee members

#### Mall Concourse Vending Area



# Proposed Policy Changes

- No locking items to city amenities
- Seasonal April 14 November 15 annually
- Secure Storage
  - Safe and Secure Storage. Tables, chairs and any other moveable equipment to be stored outside must be gathered or stacked neatly together so that no equipment extends outside the approved perimeter of the Sideway Cafe License, secured with a chain or similar device, and locked, such that all stored items cannot be moved, but nothing shall be locked or tied to any City amenity (tree, bench, hardscape, etc.).
- Mall/Concourse Sidewalk Cafe Equipment that cannot be stored outside overnight:
  - Umbrellas.
  - Any moveable equipment that cannot be safely stored and secured as required to be moved inside. Small items are examples of equipment that would need to be move