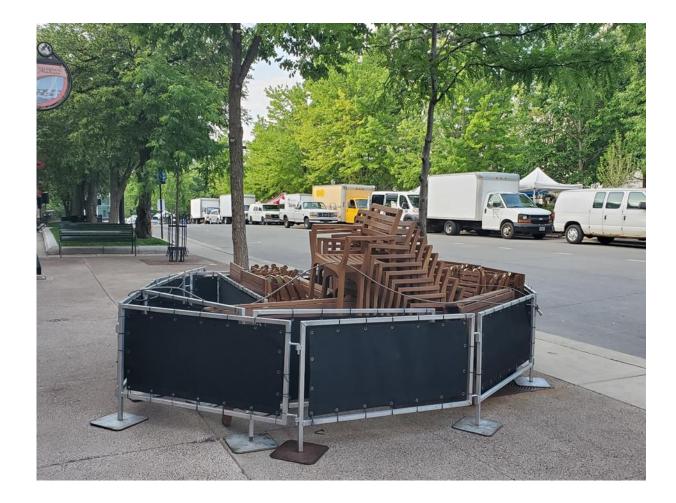

together so that no equipment extends outside the approved perimeter of the Sideway Cafe License, secured with a chain or similar device, and locked, such that all stored items cannot be moved, but nothing shall be locked or tied to any City amenity (tree, bench, hardscape, etc.).
- Mall/Concourse Sidewalk Cafe Equipment that cannot be stored outside overnight:
  - Umbrellas.
  - Any moveable equipment that cannot be safely stored and secured as required to be moved inside. Small items are examples of equipment that would need to be moved inside.
- Hours:
  - All such equipment must be removed from the site no later than thirty (30) minutes after the close of business until not sooner than one (1) hour prior to being open for business each day.

# Example of "safe and securely stored"





## Not considered "safe and securely stored"









## Price Structures - Current

- Sidewalk Cafe Mall Concourse \$5.50 per square foot (annual)
- Roadway Cafe Mall Concourse \$7.50 per square foot 4/15 11/15 (seasonal)
  - Winter Roadway Cafe \$5.35 per square foot
- Sidewalk Café Citywide \$3.00 per square foot (annual)
  - Citywide Outdoor After-Hours Storage \$5.00 per square foot
- Roadway Cafe Citywide \$5.00 per square foot 4/15 11/15 (seasonal)
  - Citywide Roadway Café Winter \$3.57 per square foot

Meghan Blake-Horst Street Vending Coordinator City of Madison 608-261-9171 Mblake-horst@cityofmadison.com