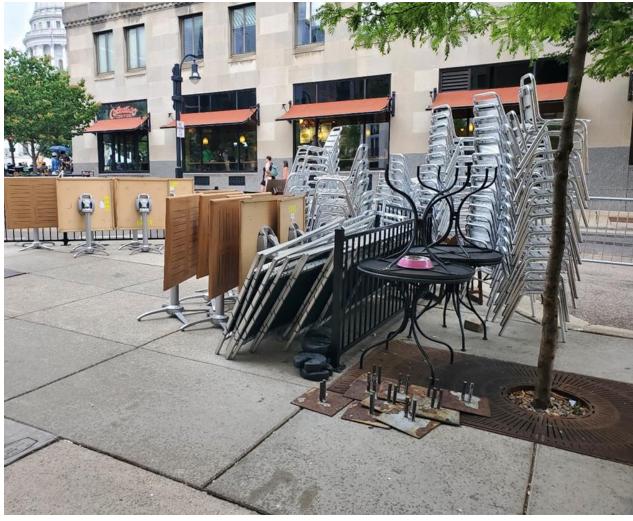

approved perimeter of the Sideway Cafe License, secured with a chain or similar device, and locked, such that all stored items cannot be moved, but nothing shall be locked or tied to any City amenity (tree, bench, hardscape, etc.).
- Mall/Concourse Sidewalk Cafe Equipment that cannot be stored outside overnight:
  - Umbrellas.
  - Any moveable equipment that cannot be safely stored and secured as required to be moved inside. Small items are examples of equipment that would need to be moved inside.
- Hours:
  - All such equipment must be removed from the site no later than thirty (30) minutes after the close of business until not sooner than one (1) hour prior to being open for business each day.

# Example of "safe and securely stored"





## Not considered "safe and securely stored"









## Price Structures - Current

- Sidewalk Cafe Mall Concourse \$5.50 per square foot (annual)
- Roadway Cafe Mall Concourse \$7.50 per square foot 4/15 11/15 (seasonal)
  - Winter Roadway Cafe \$5.35 per square foot
- Sidewalk Café Citywide \$3.00 per square foot (annual)
  - Citywide Outdoor After-Hours Storage \$5.00 per square foot
- Roadway Cafe Citywide \$5.00 per square foot 4/15 11/15 (seasonal)
  - Citywide Roadway Café Winter \$3.57 per square foot

Meghan Blake-Horst Street Vending Coordinator City of Madison 608-261-9171 Mblake-horst@cityofmadison.com