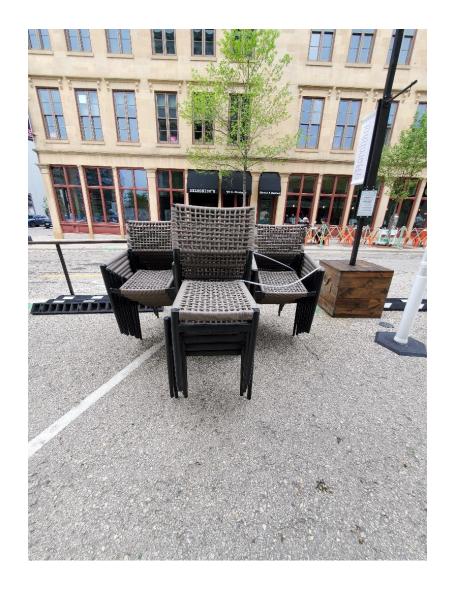

ly together so that no equipment extends outside the approved perimeter of the Sideway Cafe License, secured with a chain or similar device, and locked, such that all stored items cannot be moved, but nothing shall be locked or tied to any City amenity (tree, bench, hardscape, etc.).
- Mall/Concourse Sidewalk Cafe Equipment that cannot be stored outside overnight:
  - Umbrellas.
  - Any moveable equipment that cannot be safely stored and secured as required to be moved inside. Small items are examples of equipment that would need to be moved inside.
- Hours:
  - All such equipment must be removed from the site no later than thirty (30) minutes after the close of business until not sooner than one (1) hour prior to being open for business each day.

# Example of "safe and securely stored"





## Not considered "safe and securely stored"









## Price Structures - Current

- Sidewalk Cafe Mall Concourse \$5.50 per square foot (annual)
- Roadway Cafe Mall Concourse \$7.50 per square foot 4/15 11/15 (seasonal)
  - Winter Roadway Cafe \$5.35 per square foot
- Sidewalk Café Citywide \$3.00 per square foot (annual)
  - Citywide Outdoor After-Hours Storage \$5.00 per square foot
- Roadway Cafe Citywide \$5.00 per square foot 4/15 11/15 (seasonal)
  - Citywide Roadway Café Winter \$3.57 per square foot

Meghan Blake-Horst Street Vending Coordinator City of Madison 608-261-9171 Mblake-horst@cityofmadison.com