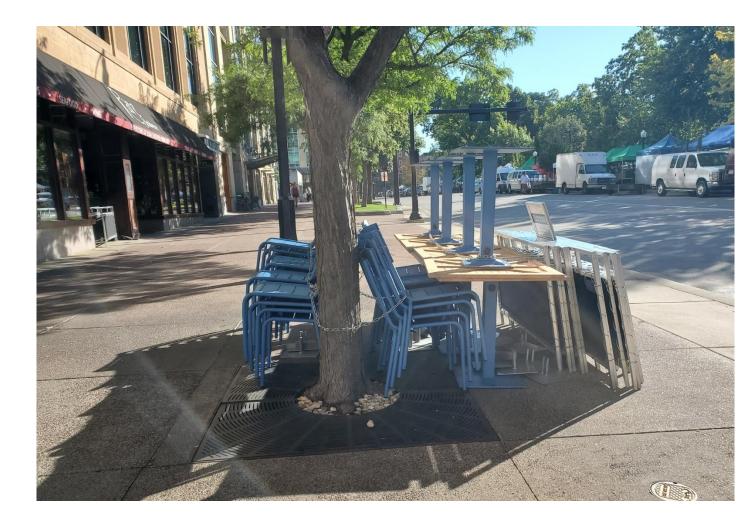

roved perimeter of the Sideway Cafe License, secured with a chain or similar device, and locked, such that all stored items cannot be moved, but nothing shall be locked or tied to any City amenity (tree, bench, hardscape, etc.).
- Mall/Concourse Sidewalk Cafe Equipment that cannot be stored outside overnight:
  - Umbrellas.
  - Any moveable equipment that cannot be safely stored and secured as required to be moved inside. Small items are examples of equipment that would need to be moved inside.
- Hours:
  - All such equipment must be removed from the site no later than thirty (30) minutes after the close of business until not sooner than one (1) hour prior to being open for business each day.

# Example of "safe and securely stored"





## Not considered "safe and securely stored"









## Price Structures - Current

- Sidewalk Cafe Mall Concourse \$5.50 per square foot (annual)
- Roadway Cafe Mall Concourse \$7.50 per square foot 4/15 11/15 (seasonal)
  - Winter Roadway Cafe \$5.35 per square foot
- Sidewalk Café Citywide \$3.00 per square foot (annual)
  - Citywide Outdoor After-Hours Storage \$5.00 per square foot
- Roadway Cafe Citywide \$5.00 per square foot 4/15 11/15 (seasonal)
  - Citywide Roadway Café Winter \$3.57 per square foot

Meghan Blake-Horst Street Vending Coordinator City of Madison 608-261-9171 Mblake-horst@cityofmadison.com