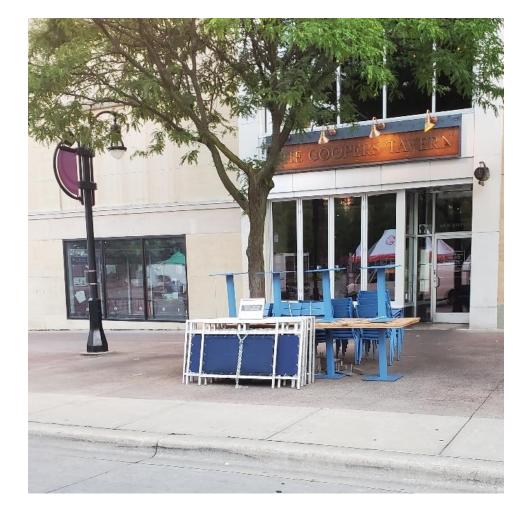

pproved perimeter of the Sideway Cafe License, secured with a chain or similar device, and locked, such that all stored items cannot be moved, but nothing shall be locked or tied to any City amenity (tree, bench, hardscape, etc.).
- Mall/Concourse Sidewalk Cafe Equipment that cannot be stored outside overnight:
  - Umbrellas.
  - Any moveable equipment that cannot be safely stored and secured as required to be moved inside. Small items are examples of equipment that would need to be moved inside.
- Hours:
  - All such equipment must be removed from the site no later than thirty (30) minutes after the close of business until not sooner than one (1) hour prior to being open for business each day.

# Example of "safe and securely stored"





## Not considered "safe and securely stored"









## Price Structures - Current

- Sidewalk Cafe Mall Concourse \$5.50 per square foot (annual)
- Roadway Cafe Mall Concourse \$7.50 per square foot 4/15 11/15 (seasonal)
  - Winter Roadway Cafe \$5.35 per square foot
- Sidewalk Café Citywide \$3.00 per square foot (annual)
  - Citywide Outdoor After-Hours Storage \$5.00 per square foot
- Roadway Cafe Citywide \$5.00 per square foot 4/15 11/15 (seasonal)
  - Citywide Roadway Café Winter \$3.57 per square foot

Meghan Blake-Horst Street Vending Coordinator City of Madison 608-261-9171 Mblake-horst@cityofmadison.com