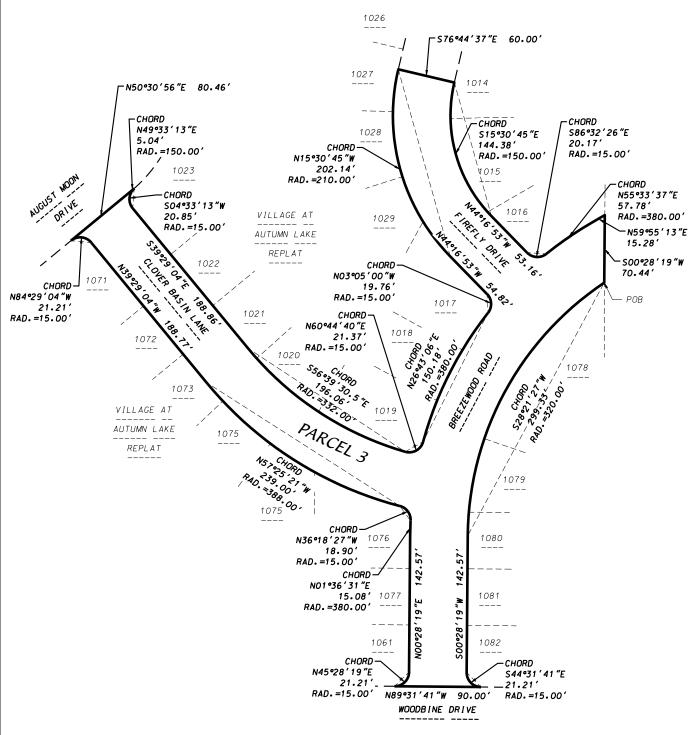

#### EXHIBIT "A"

## PUBLIC RIGHT-OF-WAYS TO BE VACATED AND DISCONTINUED VILLAGE AT AUTUMN LAKE REPLAT

7530 Westward Way, Madison, WI 53717 Phone: 608.833.7530 • Fax: 608.833.1089

YOUR NATURAL RESOURCE FOR LAND DEVELOPMENT

SHEET 2 OF 5 DATE: 1-3-24