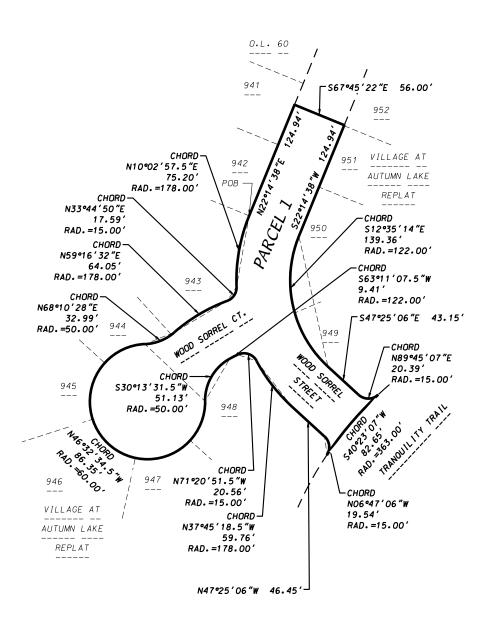

#### EXHIBIT "A"

## PUBLIC RIGHT-OF-WAYS TO BE VACATED AND DISCONTINUED VILLAGE AT AUTUMN LAKE REPLAT

7530 Westward Way, Madison, WI 53717 Phone: 608.833.7530 • Rax: 608.833.1089

YOUR NATURAL RESOURCE FOR LAND DEVELOPMENT

SHEET 3 OF 5 DATE: 1-3-24