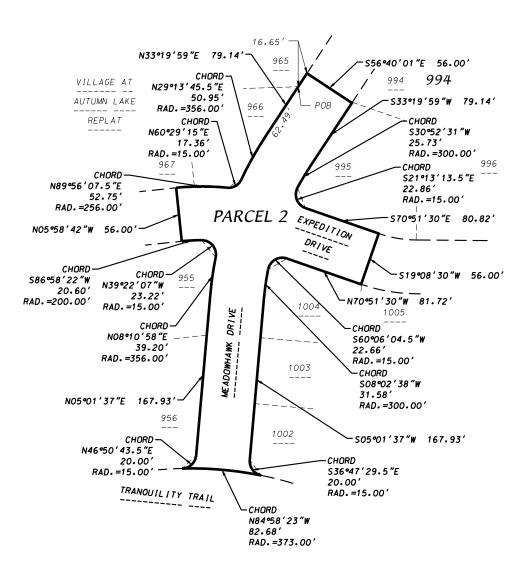

#### EXHIBIT "A"

## PUBLIC RIGHT-OF-WAYS TO BE VACATED AND DISCONTINUED VILLAGE AT AUTUMN LAKE REPLAT

7530 Westward Way, Madison, WI 53717 Phone: 608.833.7530 • Fax: 608.833.1089

YOUR NATURAL RESOURCE FOR LAND DEVELOPMENT

SHEET 2 OF 5 DATE: 1-3-24