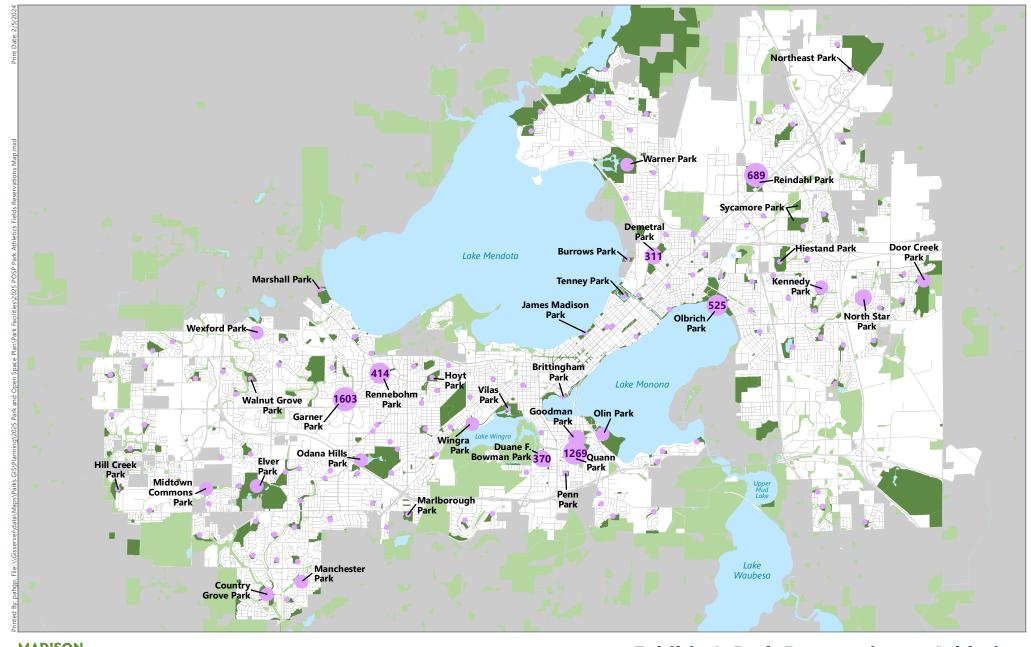

## MADISON PARKS

Data Sources: City of Madison GIS (2023) Dane County GIS (2023)

Notes:

Reservation data based on reservations in City of Madison RecTrac reservation tracking system. Reservations are based on number of events at each individual court or field (i.e. pickleball tournament using 6 courts equates to 6 reservations). Include multiple reservations per day. Reservation count numbers show number of reservations over 300. Reservation counts based on top 20 highest reserved parks for athletics in 2023.

Athletics Reservation Count
Fewer than 179
179 - 269
270 - 413
414 - 688
689 - 1603

## **Exhibit 4: Park Reservations - Athletics**

Park and Open Space Plan 2025-2029

City of Madison Dane County, Wisconsin