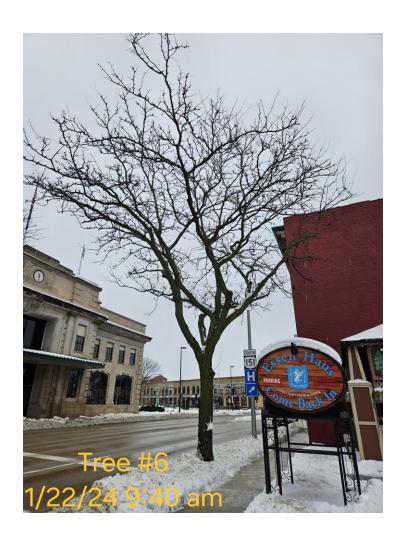

## SECTION 2 – STREET TREE INVENTORY AND CONSTRUCTION IMPACT

| STREET TREE NUMBER | Tree Species<br>(Common Name) | Trunk<br>Diameter<br>(DBH) | Canopy<br>Spread<br>(Ft) | Trunk/Roots:<br>General<br>Structure/Health/<br>Condition         | Removal (R) Requested by Applicant? (Yes or No) *Photos required* | Pruning by City Forestry requested (Yes or No). Note: Any Pruning must follow ANSI A300 Standards. | What are the impacts of proposed building? i.e., construction, staging, underground vaults, concrete pumps, scaffolding, new underground utilities, etc. | What are the earth retention impacts to the street trees?             |      |
|--------------------|-------------------------------|----------------------------|--------------------------|-------------------------------------------------------------------|-------------------------------------------------------------------|----------------------------------------------------------------------------------------------------|----------------------------------------------------------------------------------------------------------------------------------------------------------|-----------------------------------------------------------------------|------|
| 1                  | Honeylocust                   | 9.4"                       | 10'                      | condition,<br>limb tear-outs<br>and visible<br>thyro-nectria      | XYes<br>□ No                                                      | □Yes<br>☑No                                                                                        | -Removal of posts<br>-Removal of sidewalk<br>-Removal of asphalt                                                                                         | Root disturbance to<br>top 6" of soil, root<br>Compaction from equipm | nent |
| 2                  | Honeylocust                   | 10"                        | 16'                      | Poor condition,<br>limb tear-outs<br>and visible<br>thyro-nectria | XYes<br>□ No                                                      | □Yes<br>☑No                                                                                        | -Removal of posts<br>-Removal of sidewalk<br>-Removal of asphalt                                                                                         | Root disturbance to<br>top 6" of soil, root<br>Compaction from equipm | nent |
| 3                  | Honeylocust                   | 12.2"                      | 14'                      | Poor condition,<br>limb tear-outs<br>and visible<br>thyro-nectria | ⊠Yes<br>□ No                                                      | □Yes<br>☑No                                                                                        | -Removal of posts<br>-Removal of sidewalk<br>-Removal of asphalt                                                                                         | Root disturbance to<br>top 6" of soil, root<br>Compaction from equipm | nent |
| 4                  | Honeylocust                   | 9.9"                       | 15'                      | Poor condition,<br>limb tear-outs<br>and visible<br>thyro-nectria | ⊠Yes<br>□ No                                                      | □Yes<br>☑No                                                                                        | -Removal of posts<br>-Removal of sidewalk<br>-Removal of asphalt                                                                                         | Root disturbance to<br>top 6" of soil, root<br>Compaction from equipm | nent |
| 5                  | Honeylocust                   | 11.7"                      | 16'                      | limb tear-outs<br>and visible<br>thyro-nectria                    | ⊠Yes<br>□ No                                                      | □Yes<br>☑No                                                                                        | -Removal of posts<br>-Removal of sidewalk<br>-Removal of asphalt                                                                                         | Root disturbance to<br>top 6" of soil, root<br>Compaction from equipm | nent |
| 6                  | Honeylocust                   | 16.9"                      | 24'                      | canker. Poor condition, limb tear-outs and visible thyro-pectria  | XYes<br>□ No                                                      | □Yes<br>☑ No                                                                                       | -Removal of posts<br>-Removal of sidewalk<br>-Removal of asphalt                                                                                         | Root disturbance to<br>top 6" of soil, root<br>Compaction from equipm | ient |
| 7                  | Gingko                        | 3.8                        | 6'                       | canker. Fair condition                                            | □Yes<br>☑No                                                       | □Yes<br>☑No                                                                                        | Limited impacts expected                                                                                                                                 | N/A                                                                   |      |
| 8                  | Callery pear                  | 10.9"                      | 16'                      | Fair condition                                                    | ☐Yes<br>☑No                                                       | ☐ Yes<br>☑ No                                                                                      | Limited impacts expected                                                                                                                                 | N/A                                                                   |      |
| 9                  | Tree Lilac                    | 5.7"                       | 7'                       | Fair condition                                                    | □Yes<br>☑No                                                       | ☐Yes<br>☑No                                                                                        | Limited impacts expected                                                                                                                                 | N/A                                                                   |      |
| 10                 | Elm                           | 19"                        | 30'                      | Good<br>Condition                                                 | □Yes<br>☑No                                                       | ☐Yes<br>☑ No                                                                                       | Limited impacts expected                                                                                                                                 | N/A                                                                   |      |

#### **SECTION 3 – PHOTO DOCUMENTATION**

Please attach photos. The group of photos must include:

- A photo to best depict the street tree relative to the proposed project.
- Date and timestamp of when photo was taken.