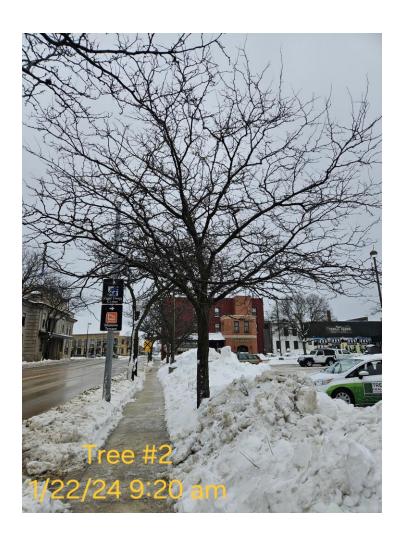

## SECTION 2 – STREET TREE INVENTORY AND CONSTRUCTION IMPACT

| STREET TREE NUMBER | Tree Species<br>(Common Name) | Trunk<br>Diameter<br>(DBH) | Canopy<br>Spread<br>(Ft) | Trunk/Roots:<br>General<br>Structure/Health/<br>Condition         | Removal (R) Requested by Applicant? (Yes or No) *Photos required* | Pruning by City Forestry requested (Yes or No). Note: Any Pruning must follow ANSI A300 Standards. | What are the impacts of proposed building? i.e., construction, staging, underground vaults, concrete pumps, scaffolding, new underground utilities, etc. | What are the earth retention impacts to the street trees?             |      |
|--------------------|-------------------------------|----------------------------|--------------------------|-------------------------------------------------------------------|-------------------------------------------------------------------|----------------------------------------------------------------------------------------------------|----------------------------------------------------------------------------------------------------------------------------------------------------------|-----------------------------------------------------------------------|------|
| 1                  | Honeylocust                   | 9.4"                       | 10'                      | condition,<br>limb tear-outs<br>and visible<br>thyro-nectria      | XYes<br>□ No                                                      | □Yes<br>☑No                                                                                        | -Removal of posts<br>-Removal of sidewalk<br>-Removal of asphalt                                                                                         | Root disturbance to<br>top 6" of soil, root<br>Compaction from equipm | nent |
| 2                  | Honeylocust                   | 10"                        | 16'                      | Poor condition,<br>limb tear-outs<br>and visible<br>thyro-nectria | XYes<br>□ No                                                      | □Yes<br>☑No                                                                                        | -Removal of posts<br>-Removal of sidewalk<br>-Removal of asphalt                                                                                         | Root disturbance to<br>top 6" of soil, root<br>Compaction from equipm | nent |
| 3                  | Honeylocust                   | 12.2"                      | 14'                      | Poor condition,<br>limb tear-outs<br>and visible<br>thyro-nectria | ⊠Yes<br>□ No                                                      | □Yes<br>☑No                                                                                        | -Removal of posts<br>-Removal of sidewalk<br>-Removal of asphalt                                                                                         | Root disturbance to<br>top 6" of soil, root<br>Compaction from equipm | nent |
| 4                  | Honeylocust                   | 9.9"                       | 15'                      | Poor condition,<br>limb tear-outs<br>and visible<br>thyro-nectria | ⊠Yes<br>□ No                                                      | □Yes<br>☑No                                                                                        | -Removal of posts<br>-Removal of sidewalk<br>-Removal of asphalt                                                                                         | Root disturbance to<br>top 6" of soil, root<br>Compaction from equipm | nent |
| 5                  | Honeylocust                   | 11.7"                      | 16'                      | limb tear-outs<br>and visible<br>thyro-nectria                    | ⊠Yes<br>□ No                                                      | □Yes<br>☑No                                                                                        | -Removal of posts<br>-Removal of sidewalk<br>-Removal of asphalt                                                                                         | Root disturbance to<br>top 6" of soil, root<br>Compaction from equipm | nent |
| 6                  | Honeylocust                   | 16.9"                      | 24'                      | canker. Poor condition, limb tear-outs and visible thyro-pectria  | XYes<br>□ No                                                      | □Yes<br>☑ No                                                                                       | -Removal of posts<br>-Removal of sidewalk<br>-Removal of asphalt                                                                                         | Root disturbance to<br>top 6" of soil, root<br>Compaction from equipm | ient |
| 7                  | Gingko                        | 3.8                        | 6'                       | canker. Fair condition                                            | □Yes<br>☑No                                                       | □Yes<br>☑No                                                                                        | Limited impacts expected                                                                                                                                 | N/A                                                                   |      |
| 8                  | Callery pear                  | 10.9"                      | 16'                      | Fair condition                                                    | ☐Yes<br>☑No                                                       | ☐ Yes<br>☑ No                                                                                      | Limited impacts expected                                                                                                                                 | N/A                                                                   |      |
| 9                  | Tree Lilac                    | 5.7"                       | 7'                       | Fair condition                                                    | □Yes<br>☑No                                                       | ☐Yes<br>☑No                                                                                        | Limited impacts expected                                                                                                                                 | N/A                                                                   |      |
| 10                 | Elm                           | 19"                        | 30'                      | Good<br>Condition                                                 | □Yes<br>☑No                                                       | ☐Yes<br>☑ No                                                                                       | Limited impacts expected                                                                                                                                 | N/A                                                                   |      |