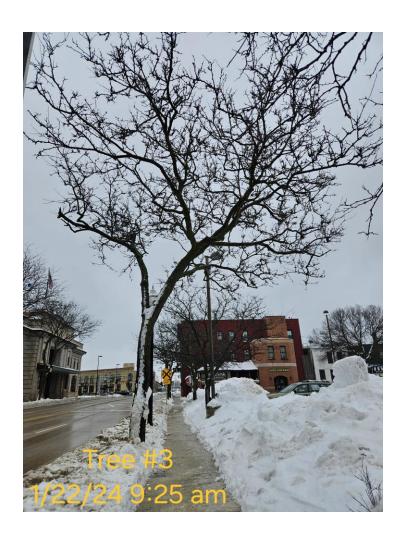

## SECTION 2 – STREET TREE INVENTORY AND CONSTRUCTION IMPACT

| STREET TREE NUMBER | Tree Species<br>(Common Name) | Trunk<br>Diameter<br>(DBH) | Canopy<br>Spread<br>(Ft) | Trunk/Roots:<br>General<br>Structure/Health/<br>Condition         | Removal (R) Requested by Applicant? (Yes or No) *Photos required* | Pruning by City Forestry requested (Yes or No). Note: Any Pruning must follow ANSI A300 Standards. | What are the impacts of proposed building? i.e., construction, staging, underground vaults, concrete pumps, scaffolding, new underground utilities, etc. | What are the earth retention impacts to the street trees?             |      |
|--------------------|-------------------------------|----------------------------|--------------------------|-------------------------------------------------------------------|-------------------------------------------------------------------|----------------------------------------------------------------------------------------------------|----------------------------------------------------------------------------------------------------------------------------------------------------------|-----------------------------------------------------------------------|------|
| 1                  | Honeylocust                   | 9.4"                       | 10'                      | condition,<br>limb tear-outs<br>and visible<br>thyro-nectria      | XYes<br>□ No                                                      | □Yes<br>☑No                                                                                        | -Removal of posts<br>-Removal of sidewalk<br>-Removal of asphalt                                                                                         | Root disturbance to<br>top 6" of soil, root<br>Compaction from equipm | nent |
| 2                  | Honeylocust                   | 10"                        | 16'                      | Poor condition,<br>limb tear-outs<br>and visible<br>thyro-nectria | XYes<br>□ No                                                      | □Yes<br>☑No                                                                                        | -Removal of posts<br>-Removal of sidewalk<br>-Removal of asphalt                                                                                         | Root disturbance to<br>top 6" of soil, root<br>Compaction from equipm | nent |
| 3                  | Honeylocust                   | 12.2"                      | 14'                      | Poor condition,<br>limb tear-outs<br>and visible<br>thyro-nectria | ⊠Yes<br>□ No                                                      | □Yes<br>☑No                                                                                        | -Removal of posts<br>-Removal of sidewalk<br>-Removal of asphalt                                                                                         | Root disturbance to<br>top 6" of soil, root<br>Compaction from equipm | nent |
| 4                  | Honeylocust                   | 9.9"                       | 15'                      | Poor condition,<br>limb tear-outs<br>and visible<br>thyro-nectria | ⊠Yes<br>□ No                                                      | □Yes<br>☑No                                                                                        | -Removal of posts<br>-Removal of sidewalk<br>-Removal of asphalt                                                                                         | Root disturbance to<br>top 6" of soil, root<br>Compaction from equipm | nent |
| 5                  | Honeylocust                   | 11.7"                      | 16'                      | limb tear-outs<br>and visible<br>thyro-nectria                    | ⊠Yes<br>□ No                                                      | □Yes<br>☑No                                                                                        | -Removal of posts<br>-Removal of sidewalk<br>-Removal of asphalt                                                                                         | Root disturbance to<br>top 6" of soil, root<br>Compaction from equipm | nent |
| 6                  | Honeylocust                   | 16.9"                      | 24'                      | canker. Poor condition, limb tear-outs and visible thyro-pectria  | XYes<br>□ No                                                      | □Yes<br>☑ No                                                                                       | -Removal of posts<br>-Removal of sidewalk<br>-Removal of asphalt                                                                                         | Root disturbance to<br>top 6" of soil, root<br>Compaction from equipm | ient |
| 7                  | Gingko                        | 3.8                        | 6'                       | canker. Fair condition                                            | □Yes<br>☑No                                                       | □Yes<br>☑No                                                                                        | Limited impacts expected                                                                                                                                 | N/A                                                                   |      |
| 8                  | Callery pear                  | 10.9"                      | 16'                      | Fair condition                                                    | ☐Yes<br>☑No                                                       | ☐ Yes<br>☑ No                                                                                      | Limited impacts expected                                                                                                                                 | N/A                                                                   |      |
| 9                  | Tree Lilac                    | 5.7"                       | 7'                       | Fair condition                                                    | □Yes<br>☑No                                                       | ☐Yes<br>☑No                                                                                        | Limited impacts expected                                                                                                                                 | N/A                                                                   |      |
| 10                 | Elm                           | 19"                        | 30'                      | Good<br>Condition                                                 | □Yes<br>☑No                                                       | ☐Yes<br>☑ No                                                                                       | Limited impacts expected                                                                                                                                 | N/A                                                                   |      |