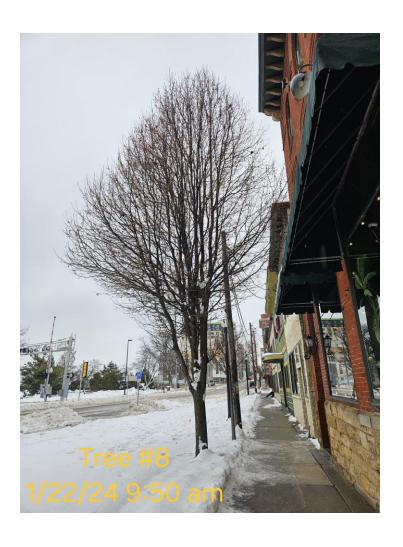

## SECTION 2 – STREET TREE INVENTORY AND CONSTRUCTION IMPACT

| STREET TREE NUMBER | Tree Species<br>(Common Name) | Trunk<br>Diameter<br>(DBH) | Canopy<br>Spread<br>(Ft) | Trunk/Roots:<br>General<br>Structure/Health/<br>Condition         | Removal (R) Requested by Applicant? (Yes or No) *Photos required* | Pruning by City Forestry requested (Yes or No). Note: Any Pruning must follow ANSI A300 Standards. | What are the impacts of proposed building? i.e., construction, staging, underground vaults, concrete pumps, scaffolding, new underground utilities, etc. | What are the earth retention impacts to the street trees?             |      |
|--------------------|-------------------------------|----------------------------|--------------------------|-------------------------------------------------------------------|-------------------------------------------------------------------|----------------------------------------------------------------------------------------------------|----------------------------------------------------------------------------------------------------------------------------------------------------------|-----------------------------------------------------------------------|------|
| 1                  | Honeylocust                   | 9.4"                       | 10'                      | condition,<br>limb tear-outs<br>and visible<br>thyro-nectria      | XYes<br>□ No                                                      | □Yes<br>☑No                                                                                        | -Removal of posts<br>-Removal of sidewalk<br>-Removal of asphalt                                                                                         | Root disturbance to<br>top 6" of soil, root<br>Compaction from equipm | nent |
| 2                  | Honeylocust                   | 10"                        | 16'                      | Poor condition,<br>limb tear-outs<br>and visible<br>thyro-nectria | XYes<br>□ No                                                      | □Yes<br>☑No                                                                                        | -Removal of posts<br>-Removal of sidewalk<br>-Removal of asphalt                                                                                         | Root disturbance to<br>top 6" of soil, root<br>Compaction from equipm | nent |
| 3                  | Honeylocust                   | 12.2"                      | 14'                      | Poor condition,<br>limb tear-outs<br>and visible<br>thyro-nectria | ⊠Yes<br>□ No                                                      | □Yes<br>☑No                                                                                        | -Removal of posts<br>-Removal of sidewalk<br>-Removal of asphalt                                                                                         | Root disturbance to<br>top 6" of soil, root<br>Compaction from equipm | nent |
| 4                  | Honeylocust                   | 9.9"                       | 15'                      | Poor condition,<br>limb tear-outs<br>and visible<br>thyro-nectria | ⊠Yes<br>□ No                                                      | □Yes<br>☑No                                                                                        | -Removal of posts<br>-Removal of sidewalk<br>-Removal of asphalt                                                                                         | Root disturbance to<br>top 6" of soil, root<br>Compaction from equipm | nent |
| 5                  | Honeylocust                   | 11.7"                      | 16'                      | limb tear-outs<br>and visible<br>thyro-nectria                    | ⊠Yes<br>□ No                                                      | □Yes<br>☑No                                                                                        | -Removal of posts<br>-Removal of sidewalk<br>-Removal of asphalt                                                                                         | Root disturbance to<br>top 6" of soil, root<br>Compaction from equipm | nent |
| 6                  | Honeylocust                   | 16.9"                      | 24'                      | canker. Poor condition, limb tear-outs and visible thyro-pectria  | XYes<br>□ No                                                      | □Yes<br>☑ No                                                                                       | -Removal of posts<br>-Removal of sidewalk<br>-Removal of asphalt                                                                                         | Root disturbance to<br>top 6" of soil, root<br>Compaction from equipm | ient |
| 7                  | Gingko                        | 3.8                        | 6'                       | canker. Fair condition                                            | □Yes<br>☑No                                                       | □Yes<br>☑No                                                                                        | Limited impacts expected                                                                                                                                 | N/A                                                                   |      |
| 8                  | Callery pear                  | 10.9"                      | 16'                      | Fair condition                                                    | ☐Yes<br>☑No                                                       | ☐ Yes<br>☑ No                                                                                      | Limited impacts expected                                                                                                                                 | N/A                                                                   |      |
| 9                  | Tree Lilac                    | 5.7"                       | 7'                       | Fair condition                                                    | □Yes<br>☑No                                                       | ☐Yes<br>☑No                                                                                        | Limited impacts expected                                                                                                                                 | N/A                                                                   |      |
| 10                 | Elm                           | 19"                        | 30'                      | Good<br>Condition                                                 | □Yes<br>☑No                                                       | ☐Yes<br>☑ No                                                                                       | Limited impacts expected                                                                                                                                 | N/A                                                                   |      |

#### **SECTION 3 – PHOTO DOCUMENTATION**

Please attach photos. The group of photos must include:

- A photo to best depict the street tree relative to the proposed project.
- Date and timestamp of when photo was taken.