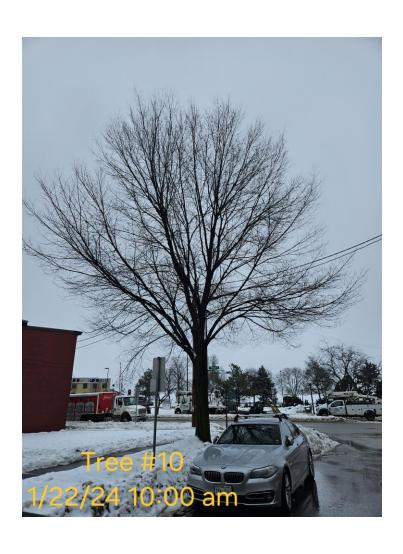

## SECTION 2 – STREET TREE INVENTORY AND CONSTRUCTION IMPACT

| STREET TREE NUMBER | Tree Species<br>(Common Name) | Trunk<br>Diameter<br>(DBH) | Canopy<br>Spread<br>(Ft) | Trunk/Roots:<br>General<br>Structure/Health/<br>Condition         | Removal (R) Requested by Applicant? (Yes or No) *Photos required* | Pruning by City Forestry requested (Yes or No). Note: Any Pruning must follow ANSI A300 Standards. | What are the impacts of proposed building? i.e., construction, staging, underground vaults, concrete pumps, scaffolding, new underground utilities, etc. | What are the earth retention impacts to the street trees?             |      |
|--------------------|-------------------------------|----------------------------|--------------------------|-------------------------------------------------------------------|-------------------------------------------------------------------|----------------------------------------------------------------------------------------------------|----------------------------------------------------------------------------------------------------------------------------------------------------------|-----------------------------------------------------------------------|------|
| 1                  | Honeylocust                   | 9.4"                       | 10'                      | condition,<br>limb tear-outs<br>and visible<br>thyro-nectria      | XYes<br>□ No                                                      | □Yes<br>☑No                                                                                        | -Removal of posts<br>-Removal of sidewalk<br>-Removal of asphalt                                                                                         | Root disturbance to<br>top 6" of soil, root<br>Compaction from equipm | nent |
| 2                  | Honeylocust                   | 10"                        | 16'                      | Poor condition,<br>limb tear-outs<br>and visible<br>thyro-nectria | XYes<br>□ No                                                      | □Yes<br>☑No                                                                                        | -Removal of posts<br>-Removal of sidewalk<br>-Removal of asphalt                                                                                         | Root disturbance to<br>top 6" of soil, root<br>Compaction from equipm | nent |
| 3                  | Honeylocust                   | 12.2"                      | 14'                      | Poor condition,<br>limb tear-outs<br>and visible<br>thyro-nectria | ⊠Yes<br>□ No                                                      | □Yes<br>☑No                                                                                        | -Removal of posts<br>-Removal of sidewalk<br>-Removal of asphalt                                                                                         | Root disturbance to<br>top 6" of soil, root<br>Compaction from equipm | nent |
| 4                  | Honeylocust                   | 9.9"                       | 15'                      | Poor condition,<br>limb tear-outs<br>and visible<br>thyro-nectria | ⊠Yes<br>□ No                                                      | □Yes<br>☑No                                                                                        | -Removal of posts<br>-Removal of sidewalk<br>-Removal of asphalt                                                                                         | Root disturbance to<br>top 6" of soil, root<br>Compaction from equipm | nent |
| 5                  | Honeylocust                   | 11.7"                      | 16'                      | limb tear-outs<br>and visible<br>thyro-nectria                    | ⊠Yes<br>□ No                                                      | □Yes<br>☑No                                                                                        | -Removal of posts<br>-Removal of sidewalk<br>-Removal of asphalt                                                                                         | Root disturbance to<br>top 6" of soil, root<br>Compaction from equipm | nent |
| 6                  | Honeylocust                   | 16.9"                      | 24'                      | canker. Poor condition, limb tear-outs and visible thyro-pectria  | XYes<br>□ No                                                      | □Yes<br>☑ No                                                                                       | -Removal of posts<br>-Removal of sidewalk<br>-Removal of asphalt                                                                                         | Root disturbance to<br>top 6" of soil, root<br>Compaction from equipm | ient |
| 7                  | Gingko                        | 3.8                        | 6'                       | canker. Fair condition                                            | □Yes<br>☑No                                                       | □Yes<br>☑No                                                                                        | Limited impacts expected                                                                                                                                 | N/A                                                                   |      |
| 8                  | Callery pear                  | 10.9"                      | 16'                      | Fair condition                                                    | ☐Yes<br>☑No                                                       | ☐ Yes<br>☑ No                                                                                      | Limited impacts expected                                                                                                                                 | N/A                                                                   |      |
| 9                  | Tree Lilac                    | 5.7"                       | 7'                       | Fair condition                                                    | □Yes<br>☑No                                                       | ☐Yes<br>☑No                                                                                        | Limited impacts expected                                                                                                                                 | N/A                                                                   |      |
| 10                 | Elm                           | 19"                        | 30'                      | Good<br>Condition                                                 | □Yes<br>☑No                                                       | ☐Yes<br>☑ No                                                                                       | Limited impacts expected                                                                                                                                 | N/A                                                                   |      |

#### **SECTION 3 – PHOTO DOCUMENTATION**

Please attach photos. The group of photos must include:

- A photo to best depict the street tree relative to the proposed project.
- Date and timestamp of when photo was taken.