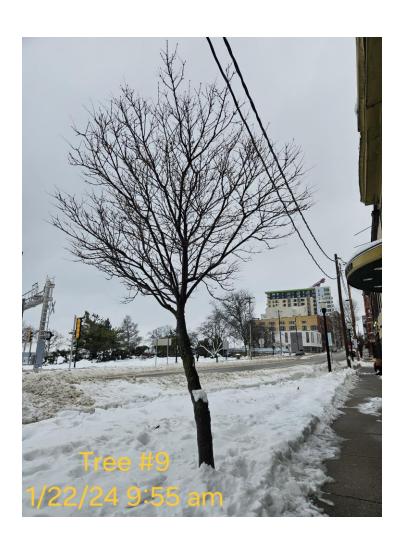

## SECTION 2 – STREET TREE INVENTORY AND CONSTRUCTION IMPACT

| STREET TREE NUMBER | Tree Species<br>(Common Name) | Trunk<br>Diameter<br>(DBH) | Canopy<br>Spread<br>(Ft) | Trunk/Roots:<br>General<br>Structure/Health/<br>Condition         | Removal (R) Requested by Applicant? (Yes or No) *Photos required* | Pruning by City Forestry requested (Yes or No). Note: Any Pruning must follow ANSI A300 Standards. | What are the impacts of proposed building? i.e., construction, staging, underground vaults, concrete pumps, scaffolding, new underground utilities, etc. | What are the earth retention impacts to the street trees?             |      |
|--------------------|-------------------------------|----------------------------|--------------------------|-------------------------------------------------------------------|-------------------------------------------------------------------|----------------------------------------------------------------------------------------------------|----------------------------------------------------------------------------------------------------------------------------------------------------------|-----------------------------------------------------------------------|------|
| 1                  | Honeylocust                   | 9.4"                       | 10'                      | condition,<br>limb tear-outs<br>and visible<br>thyro-nectria      | XYes<br>□ No                                                      | □Yes<br>☑No                                                                                        | -Removal of posts<br>-Removal of sidewalk<br>-Removal of asphalt                                                                                         | Root disturbance to<br>top 6" of soil, root<br>Compaction from equipm | nent |
| 2                  | Honeylocust                   | 10"                        | 16'                      | Poor condition,<br>limb tear-outs<br>and visible<br>thyro-nectria | XYes<br>□ No                                                      | □Yes<br>☑No                                                                                        | -Removal of posts<br>-Removal of sidewalk<br>-Removal of asphalt                                                                                         | Root disturbance to<br>top 6" of soil, root<br>Compaction from equipm | nent |
| 3                  | Honeylocust                   | 12.2"                      | 14'                      | Poor condition,<br>limb tear-outs<br>and visible<br>thyro-nectria | ⊠Yes<br>□ No                                                      | □Yes<br>☑No                                                                                        | -Removal of posts<br>-Removal of sidewalk<br>-Removal of asphalt                                                                                         | Root disturbance to<br>top 6" of soil, root<br>Compaction from equipm | nent |
| 4                  | Honeylocust                   | 9.9"                       | 15'                      | Poor condition,<br>limb tear-outs<br>and visible<br>thyro-nectria | ⊠Yes<br>□ No                                                      | □Yes<br>☑No                                                                                        | -Removal of posts<br>-Removal of sidewalk<br>-Removal of asphalt                                                                                         | Root disturbance to<br>top 6" of soil, root<br>Compaction from equipm | nent |
| 5                  | Honeylocust                   | 11.7"                      | 16'                      | limb tear-outs<br>and visible<br>thyro-nectria                    | ⊠Yes<br>□ No                                                      | □Yes<br>☑No                                                                                        | -Removal of posts<br>-Removal of sidewalk<br>-Removal of asphalt                                                                                         | Root disturbance to<br>top 6" of soil, root<br>Compaction from equipm | nent |
| 6                  | Honeylocust                   | 16.9"                      | 24'                      | canker. Poor condition, limb tear-outs and visible thyro-pectria  | XYes<br>□ No                                                      | □Yes<br>☑ No                                                                                       | -Removal of posts<br>-Removal of sidewalk<br>-Removal of asphalt                                                                                         | Root disturbance to<br>top 6" of soil, root<br>Compaction from equipm | ient |
| 7                  | Gingko                        | 3.8                        | 6'                       | canker. Fair condition                                            | □Yes<br>☑No                                                       | □Yes<br>☑No                                                                                        | Limited impacts expected                                                                                                                                 | N/A                                                                   |      |
| 8                  | Callery pear                  | 10.9"                      | 16'                      | Fair condition                                                    | ☐Yes<br>☑No                                                       | ☐ Yes<br>☑ No                                                                                      | Limited impacts expected                                                                                                                                 | N/A                                                                   |      |
| 9                  | Tree Lilac                    | 5.7"                       | 7'                       | Fair condition                                                    | □Yes<br>☑No                                                       | ☐Yes<br>☑No                                                                                        | Limited impacts expected                                                                                                                                 | N/A                                                                   |      |
| 10                 | Elm                           | 19"                        | 30'                      | Good<br>Condition                                                 | □Yes<br>☑No                                                       | ☐Yes<br>☑ No                                                                                       | Limited impacts expected                                                                                                                                 | N/A                                                                   |      |

#### **SECTION 3 – PHOTO DOCUMENTATION**

Please attach photos. The group of photos must include:

- A photo to best depict the street tree relative to the proposed project.
- Date and timestamp of when photo was taken.