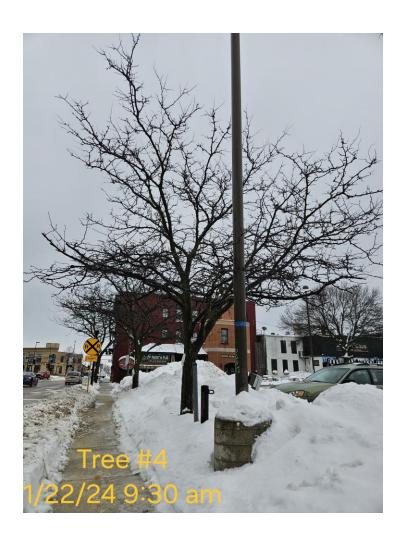

## SECTION 2 – STREET TREE INVENTORY AND CONSTRUCTION IMPACT

| STREET TREE NUMBER | Tree Species<br>(Common Name) | Trunk<br>Diameter<br>(DBH) | Canopy<br>Spread<br>(Ft) | Trunk/Roots:<br>General<br>Structure/Health/<br>Condition         | Removal (R) Requested by Applicant? (Yes or No) *Photos required* | Pruning by City Forestry requested (Yes or No). Note: Any Pruning must follow ANSI A300 Standards. | What are the impacts of proposed building? i.e., construction, staging, underground vaults, concrete pumps, scaffolding, new underground utilities, etc. | What are the earth retention impacts to the street trees?             |      |
|--------------------|-------------------------------|----------------------------|--------------------------|-------------------------------------------------------------------|-------------------------------------------------------------------|----------------------------------------------------------------------------------------------------|----------------------------------------------------------------------------------------------------------------------------------------------------------|-----------------------------------------------------------------------|------|
| 1                  | Honeylocust                   | 9.4"                       | 10'                      | condition,<br>limb tear-outs<br>and visible<br>thyro-nectria      | XYes<br>□ No                                                      | □Yes<br>☑No                                                                                        | -Removal of posts<br>-Removal of sidewalk<br>-Removal of asphalt                                                                                         | Root disturbance to<br>top 6" of soil, root<br>Compaction from equipm | nent |
| 2                  | Honeylocust                   | 10"                        | 16'                      | Poor condition,<br>limb tear-outs<br>and visible<br>thyro-nectria | XYes<br>□ No                                                      | □Yes<br>☑No                                                                                        | -Removal of posts<br>-Removal of sidewalk<br>-Removal of asphalt                                                                                         | Root disturbance to<br>top 6" of soil, root<br>Compaction from equipm | nent |
| 3                  | Honeylocust                   | 12.2"                      | 14'                      | Poor condition,<br>limb tear-outs<br>and visible<br>thyro-nectria | ⊠Yes<br>□ No                                                      | □Yes<br>☑No                                                                                        | -Removal of posts<br>-Removal of sidewalk<br>-Removal of asphalt                                                                                         | Root disturbance to<br>top 6" of soil, root<br>Compaction from equipm | nent |
| 4                  | Honeylocust                   | 9.9"                       | 15'                      | Poor condition,<br>limb tear-outs<br>and visible<br>thyro-nectria | ⊠Yes<br>□ No                                                      | □Yes<br>☑No                                                                                        | -Removal of posts<br>-Removal of sidewalk<br>-Removal of asphalt                                                                                         | Root disturbance to<br>top 6" of soil, root<br>Compaction from equipm | nent |
| 5                  | Honeylocust                   | 11.7"                      | 16'                      | limb tear-outs<br>and visible<br>thyro-nectria                    | ⊠Yes<br>□ No                                                      | □Yes<br>☑No                                                                                        | -Removal of posts<br>-Removal of sidewalk<br>-Removal of asphalt                                                                                         | Root disturbance to<br>top 6" of soil, root<br>Compaction from equipm | nent |
| 6                  | Honeylocust                   | 16.9"                      | 24'                      | canker. Poor condition, limb tear-outs and visible thyro-pectria  | XYes<br>□ No                                                      | □Yes<br>☑ No                                                                                       | -Removal of posts<br>-Removal of sidewalk<br>-Removal of asphalt                                                                                         | Root disturbance to<br>top 6" of soil, root<br>Compaction from equipm | ient |
| 7                  | Gingko                        | 3.8                        | 6'                       | canker. Fair condition                                            | □Yes<br>☑No                                                       | □Yes<br>☑No                                                                                        | Limited impacts expected                                                                                                                                 | N/A                                                                   |      |
| 8                  | Callery pear                  | 10.9"                      | 16'                      | Fair condition                                                    | ☐Yes<br>☑No                                                       | ☐ Yes<br>☑ No                                                                                      | Limited impacts expected                                                                                                                                 | N/A                                                                   |      |
| 9                  | Tree Lilac                    | 5.7"                       | 7'                       | Fair condition                                                    | □Yes<br>☑No                                                       | ☐Yes<br>☑No                                                                                        | Limited impacts expected                                                                                                                                 | N/A                                                                   |      |
| 10                 | Elm                           | 19"                        | 30'                      | Good<br>Condition                                                 | □Yes<br>☑No                                                       | ☐Yes<br>☑ No                                                                                       | Limited impacts expected                                                                                                                                 | N/A                                                                   |      |

#### **SECTION 3 – PHOTO DOCUMENTATION**

Please attach photos. The group of photos must include:

- A photo to best depict the street tree relative to the proposed project.
- Date and timestamp of when photo was taken.