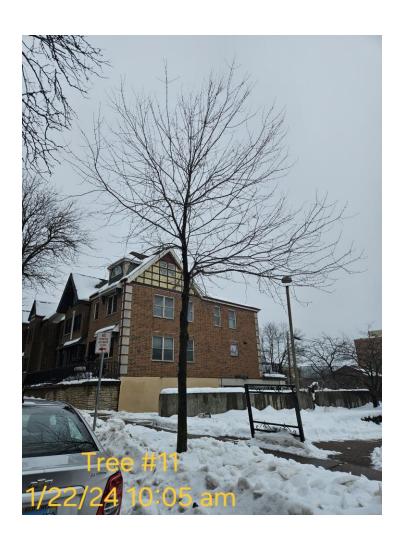

### LIST OF ADDITIONAL STREET TREE INVENTORY AND CONSTRUCTION IMPACT

|                    | ST OF ADDITIONAL STREET TREE INVENTORY AND CONSTRUCTION INPACT |                            |                          |                                                           |                                                                               |                                                                                                    |                                                                                                                                                          |                                                           |
|--------------------|----------------------------------------------------------------|----------------------------|--------------------------|-----------------------------------------------------------|-------------------------------------------------------------------------------|----------------------------------------------------------------------------------------------------|----------------------------------------------------------------------------------------------------------------------------------------------------------|-----------------------------------------------------------|
| STREET TREE NUMBER | Tree Species<br>(Common<br>Name)                               | Trunk<br>Diameter<br>(DBH) | Canopy<br>Spread<br>(Ft) | Trunk/Roots:<br>General<br>Structure/Health/<br>Condition | Removal (R)<br>Requested by<br>Applicant?<br>(Yes or No)<br>*Photos required* | Pruning by City Forestry requested (Yes or No). Note: Any Pruning must follow ANSI A300 Standards. | What are the impacts of proposed building? i.e., construction, staging, underground vaults, concrete pumps, scaffolding, new underground utilities, etc. | What are the earth retention impacts to the street trees? |
| 11                 | Red maple                                                      | 6.8"                       | 12"                      | Not visible:<br>Snow covered                              | □Yes<br>☑No                                                                   | □Yes<br>☑No                                                                                        | Limited impacts expected                                                                                                                                 | N/A                                                       |
|                    |                                                                |                            |                          |                                                           | □Yes<br>□No                                                                   | □Yes<br>□No                                                                                        |                                                                                                                                                          |                                                           |
|                    |                                                                |                            |                          |                                                           | □Yes<br>□No                                                                   | □Yes<br>□No                                                                                        |                                                                                                                                                          |                                                           |
|                    |                                                                |                            |                          |                                                           | □Yes<br>□No                                                                   | ☐Yes<br>☐No                                                                                        |                                                                                                                                                          |                                                           |
|                    |                                                                |                            |                          |                                                           | □Yes<br>□No                                                                   | □Yes<br>□No                                                                                        |                                                                                                                                                          |                                                           |
|                    |                                                                |                            |                          |                                                           | □Yes<br>□No                                                                   | □Yes<br>□No                                                                                        |                                                                                                                                                          |                                                           |
|                    |                                                                |                            |                          |                                                           | □Yes<br>□No                                                                   | □Yes<br>□No                                                                                        |                                                                                                                                                          |                                                           |
|                    |                                                                |                            |                          |                                                           | □Yes<br>□No                                                                   | □Yes<br>□No                                                                                        |                                                                                                                                                          |                                                           |
|                    |                                                                |                            |                          |                                                           | □Yes<br>□No                                                                   | □Yes<br>□No                                                                                        |                                                                                                                                                          |                                                           |
|                    |                                                                |                            |                          |                                                           | □Yes<br>□No                                                                   | □Yes<br>□No                                                                                        |                                                                                                                                                          |                                                           |
|                    |                                                                |                            |                          |                                                           |                                                                               |                                                                                                    |                                                                                                                                                          |                                                           |

#### **SECTION 3 – PHOTO DOCUMENTATION**

Please attach photos. The group of photos must include:

- A photo to best depict the street tree relative to the proposed project.
- Date and timestamp of when photo was taken.