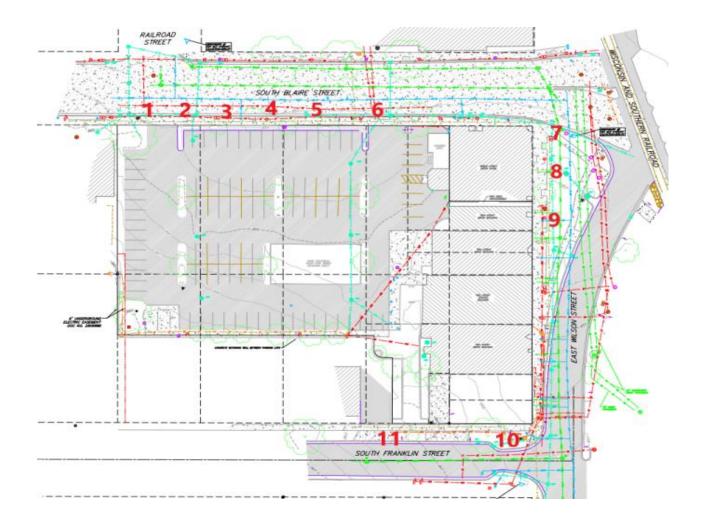

## SECTION 2 – STREET TREE INVENTORY AND CONSTRUCTION IMPACT

| STREET TREE NUMBER | Tree Species<br>(Common Name) | Trunk<br>Diameter<br>(DBH) | Canopy<br>Spread<br>(Ft) | Trunk/Roots:<br>General<br>Structure/Health/<br>Condition         | Removal (R) Requested by Applicant? (Yes or No) *Photos required* | Pruning by City Forestry requested (Yes or No). Note: Any Pruning must follow ANSI A300 Standards. | What are the impacts of proposed building? i.e., construction, staging, underground vaults, concrete pumps, scaffolding, new underground utilities, etc. | What are the earth retention impacts to the street trees?             |      |
|--------------------|-------------------------------|----------------------------|--------------------------|-------------------------------------------------------------------|-------------------------------------------------------------------|----------------------------------------------------------------------------------------------------|----------------------------------------------------------------------------------------------------------------------------------------------------------|-----------------------------------------------------------------------|------|
| 1                  | Honeylocust                   | 9.4"                       | 10'                      | condition,<br>limb tear-outs<br>and visible<br>thyro-nectria      | XYes<br>□ No                                                      | □Yes<br>☑No                                                                                        | -Removal of posts<br>-Removal of sidewalk<br>-Removal of asphalt                                                                                         | Root disturbance to<br>top 6" of soil, root<br>Compaction from equipm | nent |
| 2                  | Honeylocust                   | 10"                        | 16'                      | Poor condition,<br>limb tear-outs<br>and visible<br>thyro-nectria | XYes<br>□ No                                                      | □Yes<br>☑No                                                                                        | -Removal of posts<br>-Removal of sidewalk<br>-Removal of asphalt                                                                                         | Root disturbance to<br>top 6" of soil, root<br>Compaction from equipm | nent |
| 3                  | Honeylocust                   | 12.2"                      | 14'                      | Poor condition,<br>limb tear-outs<br>and visible<br>thyro-nectria | ⊠Yes<br>□ No                                                      | □Yes<br>☑No                                                                                        | -Removal of posts<br>-Removal of sidewalk<br>-Removal of asphalt                                                                                         | Root disturbance to<br>top 6" of soil, root<br>Compaction from equipm | nent |
| 4                  | Honeylocust                   | 9.9"                       | 15'                      | Poor condition,<br>limb tear-outs<br>and visible<br>thyro-nectria | ⊠Yes<br>□ No                                                      | □Yes<br>☑No                                                                                        | -Removal of posts<br>-Removal of sidewalk<br>-Removal of asphalt                                                                                         | Root disturbance to<br>top 6" of soil, root<br>Compaction from equipm | nent |
| 5                  | Honeylocust                   | 11.7"                      | 16'                      | limb tear-outs<br>and visible<br>thyro-nectria                    | ⊠Yes<br>□ No                                                      | □Yes<br>☑No                                                                                        | -Removal of posts<br>-Removal of sidewalk<br>-Removal of asphalt                                                                                         | Root disturbance to<br>top 6" of soil, root<br>Compaction from equipm | nent |
| 6                  | Honeylocust                   | 16.9"                      | 24'                      | canker. Poor condition, limb tear-outs and visible thyro-pectria  | XYes<br>□ No                                                      | □Yes<br>☑ No                                                                                       | -Removal of posts<br>-Removal of sidewalk<br>-Removal of asphalt                                                                                         | Root disturbance to<br>top 6" of soil, root<br>Compaction from equipm | ient |
| 7                  | Gingko                        | 3.8                        | 6'                       | canker. Fair condition                                            | □Yes<br>☑No                                                       | □Yes<br>☑No                                                                                        | Limited impacts expected                                                                                                                                 | N/A                                                                   |      |
| 8                  | Callery pear                  | 10.9"                      | 16'                      | Fair condition                                                    | ☐Yes<br>☑No                                                       | ☐ Yes<br>☑ No                                                                                      | Limited impacts expected                                                                                                                                 | N/A                                                                   |      |
| 9                  | Tree Lilac                    | 5.7"                       | 7'                       | Fair condition                                                    | □Yes<br>☑No                                                       | ☐Yes<br>☑No                                                                                        | Limited impacts expected                                                                                                                                 | N/A                                                                   |      |
| 10                 | Elm                           | 19"                        | 30'                      | Good<br>Condition                                                 | □Yes<br>☑No                                                       | ☐Yes<br>☑ No                                                                                       | Limited impacts expected                                                                                                                                 | N/A                                                                   |      |

### Street Tree Inventory Map