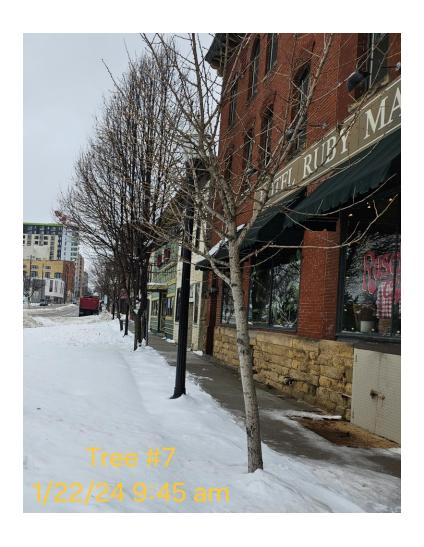

## SECTION 2 – STREET TREE INVENTORY AND CONSTRUCTION IMPACT

| STREET TREE NUMBER | Tree Species<br>(Common Name) | Trunk<br>Diameter<br>(DBH) | Canopy<br>Spread<br>(Ft) | Trunk/Roots:<br>General<br>Structure/Health/<br>Condition         | Removal (R) Requested by Applicant? (Yes or No) *Photos required* | Pruning by City Forestry requested (Yes or No). Note: Any Pruning must follow ANSI A300 Standards. | What are the impacts of proposed building? i.e., construction, staging, underground vaults, concrete pumps, scaffolding, new underground utilities, etc. | What are the earth retention impacts to the street trees?             |      |
|--------------------|-------------------------------|----------------------------|--------------------------|-------------------------------------------------------------------|-------------------------------------------------------------------|----------------------------------------------------------------------------------------------------|----------------------------------------------------------------------------------------------------------------------------------------------------------|-----------------------------------------------------------------------|------|
| 1                  | Honeylocust                   | 9.4"                       | 10'                      | condition,<br>limb tear-outs<br>and visible<br>thyro-nectria      | XYes<br>□ No                                                      | □Yes<br>☑No                                                                                        | -Removal of posts<br>-Removal of sidewalk<br>-Removal of asphalt                                                                                         | Root disturbance to<br>top 6" of soil, root<br>Compaction from equipm | nent |
| 2                  | Honeylocust                   | 10"                        | 16'                      | Poor condition,<br>limb tear-outs<br>and visible<br>thyro-nectria | XYes<br>□ No                                                      | □Yes<br>☑No                                                                                        | -Removal of posts<br>-Removal of sidewalk<br>-Removal of asphalt                                                                                         | Root disturbance to<br>top 6" of soil, root<br>Compaction from equipm | nent |
| 3                  | Honeylocust                   | 12.2"                      | 14'                      | Poor condition,<br>limb tear-outs<br>and visible<br>thyro-nectria | ⊠Yes<br>□ No                                                      | □Yes<br>☑No                                                                                        | -Removal of posts<br>-Removal of sidewalk<br>-Removal of asphalt                                                                                         | Root disturbance to<br>top 6" of soil, root<br>Compaction from equipm | nent |
| 4                  | Honeylocust                   | 9.9"                       | 15'                      | Poor condition,<br>limb tear-outs<br>and visible<br>thyro-nectria | ⊠Yes<br>□ No                                                      | □Yes<br>☑No                                                                                        | -Removal of posts<br>-Removal of sidewalk<br>-Removal of asphalt                                                                                         | Root disturbance to<br>top 6" of soil, root<br>Compaction from equipm | nent |
| 5                  | Honeylocust                   | 11.7"                      | 16'                      | limb tear-outs<br>and visible<br>thyro-nectria                    | ⊠Yes<br>□ No                                                      | □Yes<br>☑No                                                                                        | -Removal of posts<br>-Removal of sidewalk<br>-Removal of asphalt                                                                                         | Root disturbance to<br>top 6" of soil, root<br>Compaction from equipm | nent |
| 6                  | Honeylocust                   | 16.9"                      | 24'                      | canker. Poor condition, limb tear-outs and visible thyro-pectria  | XYes<br>□ No                                                      | □Yes<br>☑ No                                                                                       | -Removal of posts<br>-Removal of sidewalk<br>-Removal of asphalt                                                                                         | Root disturbance to<br>top 6" of soil, root<br>Compaction from equipm | ient |
| 7                  | Gingko                        | 3.8                        | 6'                       | canker. Fair condition                                            | □Yes<br>☑No                                                       | □Yes<br>☑No                                                                                        | Limited impacts expected                                                                                                                                 | N/A                                                                   |      |
| 8                  | Callery pear                  | 10.9"                      | 16'                      | Fair condition                                                    | ☐Yes<br>☑No                                                       | ☐ Yes<br>☑ No                                                                                      | Limited impacts expected                                                                                                                                 | N/A                                                                   |      |
| 9                  | Tree Lilac                    | 5.7"                       | 7'                       | Fair condition                                                    | □Yes<br>☑No                                                       | ☐Yes<br>☑No                                                                                        | Limited impacts expected                                                                                                                                 | N/A                                                                   |      |
| 10                 | Elm                           | 19"                        | 30'                      | Good<br>Condition                                                 | □Yes<br>☑No                                                       | ☐Yes<br>☑ No                                                                                       | Limited impacts expected                                                                                                                                 | N/A                                                                   |      |

#### **SECTION 3 – PHOTO DOCUMENTATION**

Please attach photos. The group of photos must include:

- A photo to best depict the street tree relative to the proposed project.
- Date and timestamp of when photo was taken.