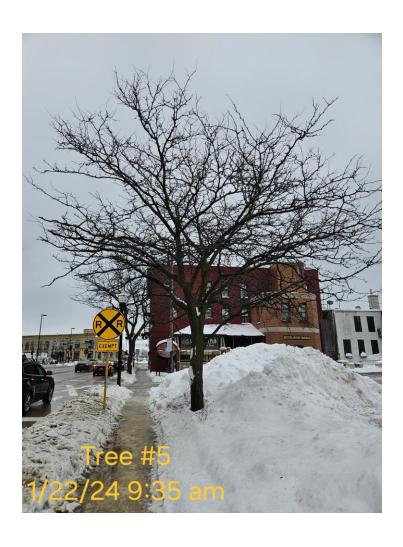

## SECTION 2 – STREET TREE INVENTORY AND CONSTRUCTION IMPACT

| STREET TREE NUMBER | Tree Species<br>(Common Name) | Trunk<br>Diameter<br>(DBH) | Canopy<br>Spread<br>(Ft) | Trunk/Roots:<br>General<br>Structure/Health/<br>Condition         | Removal (R) Requested by Applicant? (Yes or No) *Photos required* | Pruning by City Forestry requested (Yes or No). Note: Any Pruning must follow ANSI A300 Standards. | What are the impacts of proposed building? i.e., construction, staging, underground vaults, concrete pumps, scaffolding, new underground utilities, etc. | What are the earth retention impacts to the street trees?             |      |
|--------------------|-------------------------------|----------------------------|--------------------------|-------------------------------------------------------------------|-------------------------------------------------------------------|----------------------------------------------------------------------------------------------------|----------------------------------------------------------------------------------------------------------------------------------------------------------|-----------------------------------------------------------------------|------|
| 1                  | Honeylocust                   | 9.4"                       | 10'                      | condition,<br>limb tear-outs<br>and visible<br>thyro-nectria      | XYes<br>□ No                                                      | □Yes<br>☑No                                                                                        | -Removal of posts<br>-Removal of sidewalk<br>-Removal of asphalt                                                                                         | Root disturbance to<br>top 6" of soil, root<br>Compaction from equipm | nent |
| 2                  | Honeylocust                   | 10"                        | 16'                      | Poor condition,<br>limb tear-outs<br>and visible<br>thyro-nectria | XYes<br>□ No                                                      | □Yes<br>☑No                                                                                        | -Removal of posts<br>-Removal of sidewalk<br>-Removal of asphalt                                                                                         | Root disturbance to<br>top 6" of soil, root<br>Compaction from equipm | nent |
| 3                  | Honeylocust                   | 12.2"                      | 14'                      | Poor condition,<br>limb tear-outs<br>and visible<br>thyro-nectria | ⊠Yes<br>□ No                                                      | □Yes<br>☑No                                                                                        | -Removal of posts<br>-Removal of sidewalk<br>-Removal of asphalt                                                                                         | Root disturbance to<br>top 6" of soil, root<br>Compaction from equipm | nent |
| 4                  | Honeylocust                   | 9.9"                       | 15'                      | Poor condition,<br>limb tear-outs<br>and visible<br>thyro-nectria | ⊠Yes<br>□ No                                                      | □Yes<br>☑No                                                                                        | -Removal of posts<br>-Removal of sidewalk<br>-Removal of asphalt                                                                                         | Root disturbance to<br>top 6" of soil, root<br>Compaction from equipm | nent |
| 5                  | Honeylocust                   | 11.7"                      | 16'                      | limb tear-outs<br>and visible<br>thyro-nectria                    | ⊠Yes<br>□ No                                                      | □Yes<br>☑No                                                                                        | -Removal of posts<br>-Removal of sidewalk<br>-Removal of asphalt                                                                                         | Root disturbance to<br>top 6" of soil, root<br>Compaction from equipm | nent |
| 6                  | Honeylocust                   | 16.9"                      | 24'                      | canker. Poor condition, limb tear-outs and visible thyro-pectria  | XYes<br>□ No                                                      | □Yes<br>☑ No                                                                                       | -Removal of posts<br>-Removal of sidewalk<br>-Removal of asphalt                                                                                         | Root disturbance to<br>top 6" of soil, root<br>Compaction from equipm | ient |
| 7                  | Gingko                        | 3.8                        | 6'                       | canker. Fair condition                                            | □Yes<br>☑No                                                       | □Yes<br>☑No                                                                                        | Limited impacts expected                                                                                                                                 | N/A                                                                   |      |
| 8                  | Callery pear                  | 10.9"                      | 16'                      | Fair condition                                                    | ☐Yes<br>☑No                                                       | ☐ Yes<br>☑ No                                                                                      | Limited impacts expected                                                                                                                                 | N/A                                                                   |      |
| 9                  | Tree Lilac                    | 5.7"                       | 7'                       | Fair condition                                                    | □Yes<br>☑No                                                       | ☐Yes<br>☑No                                                                                        | Limited impacts expected                                                                                                                                 | N/A                                                                   |      |
| 10                 | Elm                           | 19"                        | 30'                      | Good<br>Condition                                                 | □Yes<br>☑No                                                       | ☐Yes<br>☑ No                                                                                       | Limited impacts expected                                                                                                                                 | N/A                                                                   |      |

#### **SECTION 3 – PHOTO DOCUMENTATION**

Please attach photos. The group of photos must include:

- A photo to best depict the street tree relative to the proposed project.
- Date and timestamp of when photo was taken.