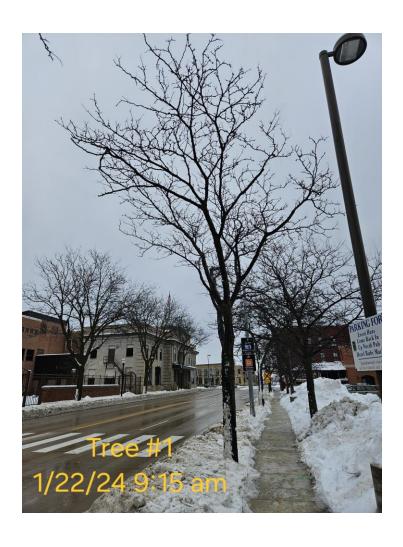

## SECTION 2 – STREET TREE INVENTORY AND CONSTRUCTION IMPACT

| STREET TREE NUMBER | Tree Species<br>(Common Name) | Trunk<br>Diameter<br>(DBH) | Canopy<br>Spread<br>(Ft) | Trunk/Roots:<br>General<br>Structure/Health/<br>Condition         | Removal (R) Requested by Applicant? (Yes or No) *Photos required* | Pruning by City Forestry requested (Yes or No). Note: Any Pruning must follow ANSI A300 Standards. | What are the impacts of proposed building? i.e., construction, staging, underground vaults, concrete pumps, scaffolding, new underground utilities, etc. | What are the earth retention impacts to the street trees?             |      |
|--------------------|-------------------------------|----------------------------|--------------------------|-------------------------------------------------------------------|-------------------------------------------------------------------|----------------------------------------------------------------------------------------------------|----------------------------------------------------------------------------------------------------------------------------------------------------------|-----------------------------------------------------------------------|------|
| 1                  | Honeylocust                   | 9.4"                       | 10'                      | condition,<br>limb tear-outs<br>and visible<br>thyro-nectria      | XYes<br>□ No                                                      | □Yes<br>☑No                                                                                        | -Removal of posts<br>-Removal of sidewalk<br>-Removal of asphalt                                                                                         | Root disturbance to<br>top 6" of soil, root<br>Compaction from equipm | nent |
| 2                  | Honeylocust                   | 10"                        | 16'                      | Poor condition,<br>limb tear-outs<br>and visible<br>thyro-nectria | XYes<br>□ No                                                      | □Yes<br>☑No                                                                                        | -Removal of posts<br>-Removal of sidewalk<br>-Removal of asphalt                                                                                         | Root disturbance to<br>top 6" of soil, root<br>Compaction from equipm | nent |
| 3                  | Honeylocust                   | 12.2"                      | 14'                      | Poor condition,<br>limb tear-outs<br>and visible<br>thyro-nectria | ⊠Yes<br>□ No                                                      | □Yes<br>☑No                                                                                        | -Removal of posts<br>-Removal of sidewalk<br>-Removal of asphalt                                                                                         | Root disturbance to<br>top 6" of soil, root<br>Compaction from equipm | nent |
| 4                  | Honeylocust                   | 9.9"                       | 15'                      | Poor condition,<br>limb tear-outs<br>and visible<br>thyro-nectria | ⊠Yes<br>□ No                                                      | □Yes<br>☑No                                                                                        | -Removal of posts<br>-Removal of sidewalk<br>-Removal of asphalt                                                                                         | Root disturbance to<br>top 6" of soil, root<br>Compaction from equipm | nent |
| 5                  | Honeylocust                   | 11.7"                      | 16'                      | limb tear-outs<br>and visible<br>thyro-nectria                    | ⊠Yes<br>□ No                                                      | □Yes<br>☑No                                                                                        | -Removal of posts<br>-Removal of sidewalk<br>-Removal of asphalt                                                                                         | Root disturbance to<br>top 6" of soil, root<br>Compaction from equipm | nent |
| 6                  | Honeylocust                   | 16.9"                      | 24'                      | canker. Poor condition, limb tear-outs and visible thyro-pectria  | XYes<br>□ No                                                      | □Yes<br>☑ No                                                                                       | -Removal of posts<br>-Removal of sidewalk<br>-Removal of asphalt                                                                                         | Root disturbance to<br>top 6" of soil, root<br>Compaction from equipm | ient |
| 7                  | Gingko                        | 3.8                        | 6'                       | canker. Fair condition                                            | □Yes<br>☑No                                                       | □Yes<br>☑No                                                                                        | Limited impacts expected                                                                                                                                 | N/A                                                                   |      |
| 8                  | Callery pear                  | 10.9"                      | 16'                      | Fair condition                                                    | ☐Yes<br>☑No                                                       | ☐ Yes<br>☑ No                                                                                      | Limited impacts expected                                                                                                                                 | N/A                                                                   |      |
| 9                  | Tree Lilac                    | 5.7"                       | 7'                       | Fair condition                                                    | □Yes<br>☑No                                                       | ☐Yes<br>☑No                                                                                        | Limited impacts expected                                                                                                                                 | N/A                                                                   |      |
| 10                 | Elm                           | 19"                        | 30'                      | Good<br>Condition                                                 | □Yes<br>☑No                                                       | ☐Yes<br>☑ No                                                                                       | Limited impacts expected                                                                                                                                 | N/A                                                                   |      |