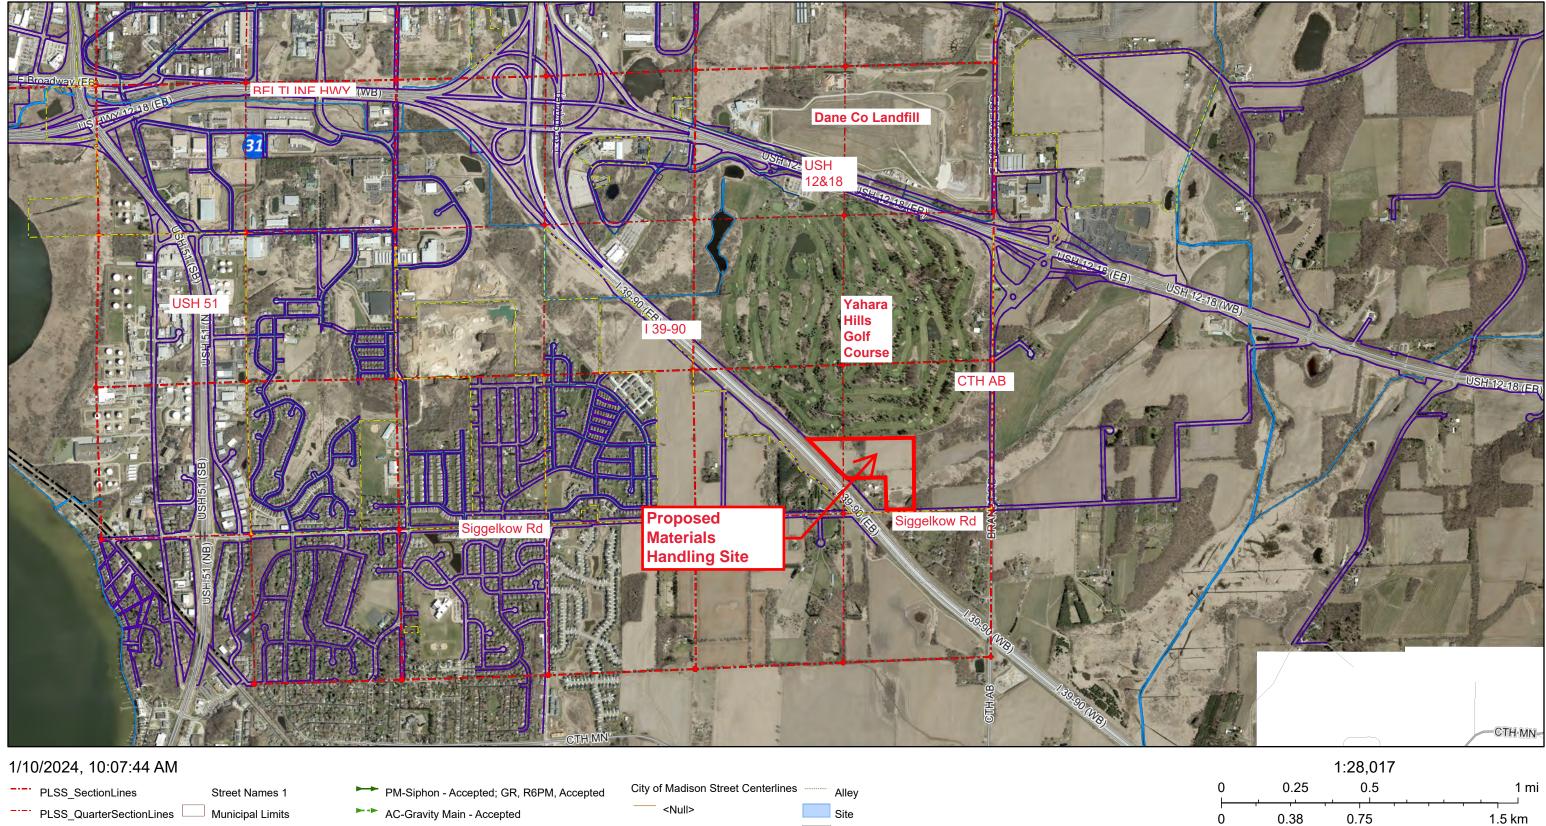

## VICINITY MAP

| PLSS_SectionLines       | Street Names 1             | PM-Siphon - Accepted; GR, R6PM, Accepted          | City of Madison Street Centerline | S Alley                                                                 |
|-------------------------|----------------------------|---------------------------------------------------|-----------------------------------|-------------------------------------------------------------------------|
| PLSS_QuarterSectionLine | s 🔲 Municipal Limits       | AC-Gravity Main - Accepted                        | <pre></pre>                       | Site                                                                    |
| PLSS_Corners            | Major Roads                | AC-Siphon - Accepted                              | Platted/Not Constructed           | Property                                                                |
| Water Lines             | MMSD Mains                 | Storm Pipe                                        | Principal Arterials               | Structure                                                               |
| MunicipalLimits         | Sanitary Mains             | Private Storm Pipe                                | Primary/Standard Arterial         | Water Main                                                              |
| — Right_Of_Way_Lines    | Non-City Owned             | Pond_Greenway                                     | Collector                         | FIRE HYDRANT                                                            |
| ·-·- Railroad ROW Lines | PM-Force Main - Accepted   | POND AND GREENWAY                                 | Local Street                      | • 5" HYDRANT                                                            |
|                         | PM-Gravity Main - Accepted | City of Madison Engineering LSCL LCity of Madison |                                   | Madison IT LUS Department of Agriculture Natural Resources Conservation |