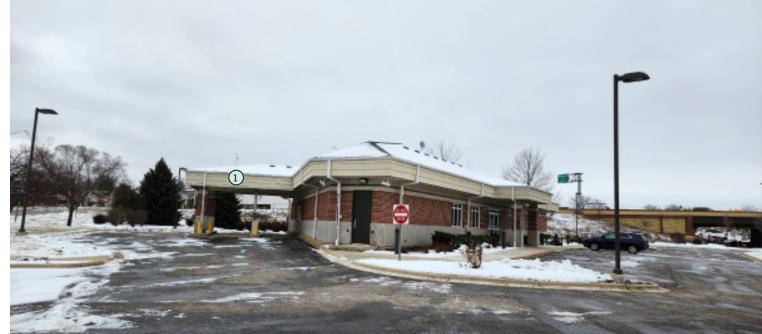

## 4702 Verona Road Location Map





## KEY NOTES

1 CANOPY TO BE REMOVED

















## **KEY NOTES**

- 1 NEW CANOPY AT DRIVE THRU
- 2 NEW TRASH ENCLOSURE/ LOCATION
- 3 PAINT EXISTING BRICK SW7637
- 4 PAINT EXISTING FASCIA SW7637
- 5 DEMO EXISTING WINDOWS/ WALL FOR NEW FULL HEIGHT WINDOWS/ STOREFRONT
- 6 NEW DRIVE THRU WINDOW LOCATION, SHELF, AIR CURTAIN, ADJ. WINDOWS, SCONCE
- NEW SIGNAGE TO BE CONFIRMED WITH OVERALL EXTERIOR DESIGN
- 8 DEMO WALL FOR FULL HEIGHT WIN-DOW/ STOREFRONT
- MEP SCREEN W/ LANDSCAPING
- 10 NEW BOH DOOR
- 11 LANDSCAPING
- 12 NEW EXTERIOR WOOD CLADDING













## SEATING

INTERIOR 17
CUSTOMER OCCASIONS - 

8