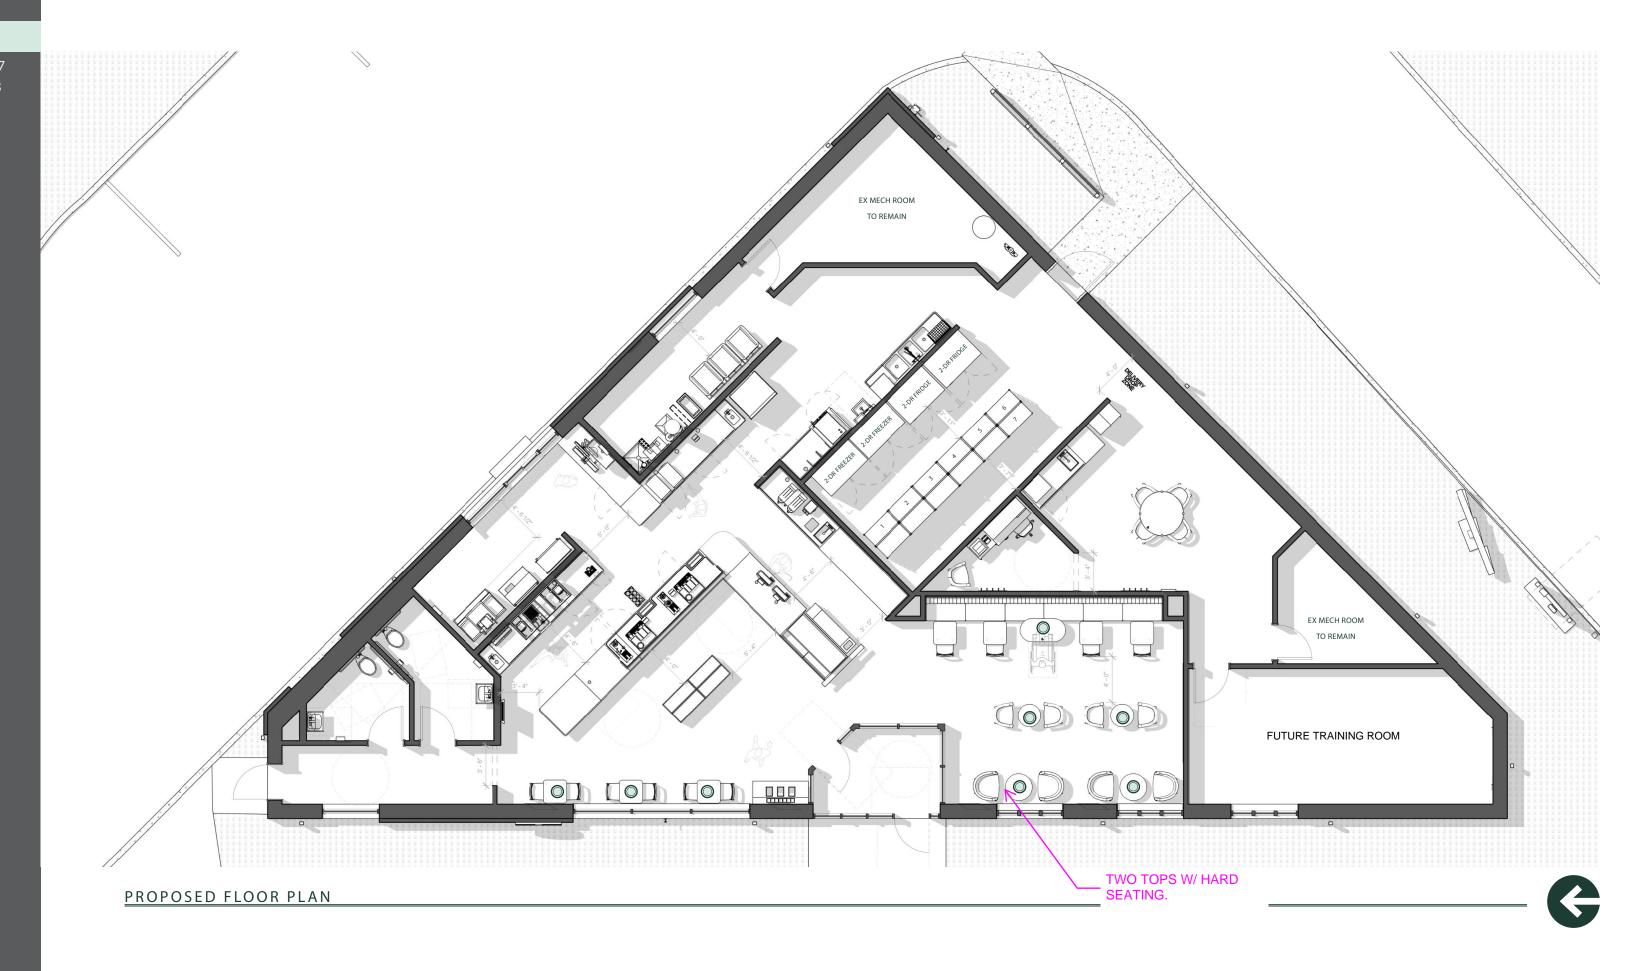

## 4702 Verona Road Location Map





## KEY NOTES

1 CANOPY TO BE REMOVED

















## **KEY NOTES**

- 1 NEW CANOPY AT DRIVE THRU
- 2 NEW TRASH ENCLOSURE/ LOCATION
- 3 PAINT EXISTING BRICK SW7637
- 4 PAINT EXISTING FASCIA SW7637
- 5 DEMO EXISTING WINDOWS/ WALL FOR NEW FULL HEIGHT WINDOWS/ STOREFRONT
- 6 NEW DRIVE THRU WINDOW LOCATION, SHELF, AIR CURTAIN, ADJ. WINDOWS, SCONCE
- NEW SIGNAGE TO BE CONFIRMED WITH OVERALL EXTERIOR DESIGN
- 8 DEMO WALL FOR FULL HEIGHT WIN-DOW/ STOREFRONT
- MEP SCREEN W/ LANDSCAPING
- 10 NEW BOH DOOR
- 11 LANDSCAPING
- 12 NEW EXTERIOR WOOD CLADDING













## SEATING

INTERIOR 17
CUSTOMER OCCASIONS - 

8