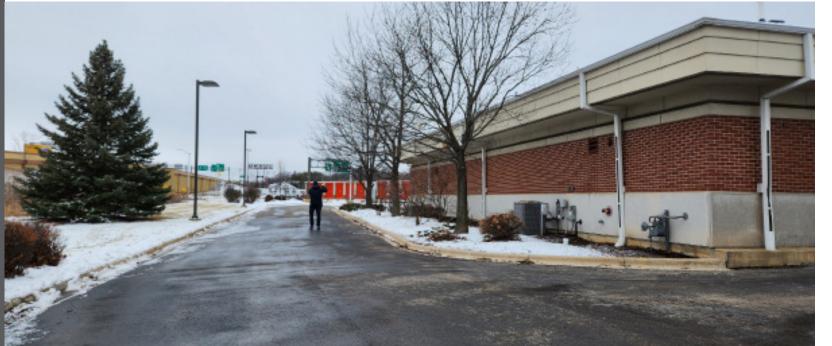

## 4702 Verona Road Location Map





## KEY NOTES

1 CANOPY TO BE REMOVED

















## **KEY NOTES**

- 1 NEW CANOPY AT DRIVE THRU
- 2 NEW TRASH ENCLOSURE/ LOCATION
- 3 PAINT EXISTING BRICK SW7637
- 4 PAINT EXISTING FASCIA SW7637
- 5 DEMO EXISTING WINDOWS/ WALL FOR NEW FULL HEIGHT WINDOWS/ STOREFRONT
- 6 NEW DRIVE THRU WINDOW LOCATION, SHELF, AIR CURTAIN, ADJ. WINDOWS, SCONCE
- NEW SIGNAGE TO BE CONFIRMED WITH OVERALL EXTERIOR DESIGN
- 8 DEMO WALL FOR FULL HEIGHT WIN-DOW/ STOREFRONT
- MEP SCREEN W/ LANDSCAPING
- 10 NEW BOH DOOR
- 11 LANDSCAPING
- 12 NEW EXTERIOR WOOD CLADDING













## SEATING

INTERIOR 17
CUSTOMER OCCASIONS - 

8