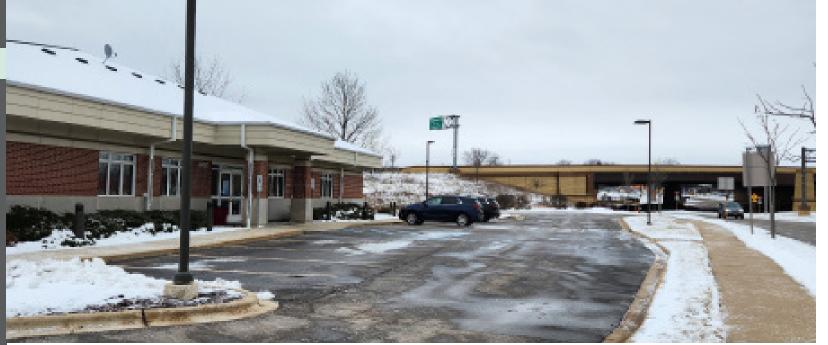

## KEY NOTES

1 CANOPY TO BE REMOVED

## **KEY NOTES**

- 1 NEW CANOPY AT DRIVE THRU
- 2 NEW TRASH ENCLOSURE/ LOCATION
- 3 PAINT EXISTING BRICK SW7637
- 4 PAINT EXISTING FASCIA SW7637
- 5 DEMO EXISTING WINDOWS/ WALL FOR NEW FULL HEIGHT WINDOWS/ STOREFRONT
- 6 NEW DRIVE THRU WINDOW LOCATION, SHELF, AIR CURTAIN, ADJ. WINDOWS, SCONCE
- NEW SIGNAGE TO BE CONFIRMED WITH OVERALL EXTERIOR DESIGN
- 8 DEMO WALL FOR FULL HEIGHT WIN-DOW/ STOREFRONT
- MEP SCREEN W/ LANDSCAPING
- 10 NEW BOH DOOR
- 11 LANDSCAPING
- 12 NEW EXTERIOR WOOD CLADDING