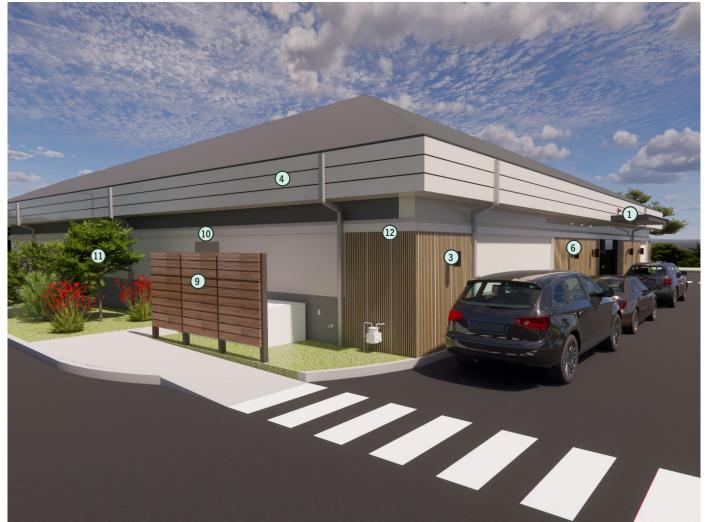

## **KEY NOTES**

- 1 NEW CANOPY AT DRIVE THRU
- 2 NEW TRASH ENCLOSURE/ LOCATION
- 3 PAINT EXISTING BRICK SW7637
- 4 PAINT EXISTING FASCIA SW7637
- 5 DEMO EXISTING WINDOWS/ WALL FOR NEW FULL HEIGHT WINDOWS/ STOREFRONT
- 6 NEW DRIVE THRU WINDOW LOCATION, SHELF, AIR CURTAIN, ADJ. WINDOWS, SCONCE
- NEW SIGNAGE TO BE CONFIRMED WITH OVERALL EXTERIOR DESIGN
- 8 DEMO WALL FOR FULL HEIGHT WIN-DOW/ STOREFRONT
- MEP SCREEN W/ LANDSCAPING
- 10 NEW BOH DOOR
- 11 LANDSCAPING
- 12 NEW EXTERIOR WOOD CLADDING