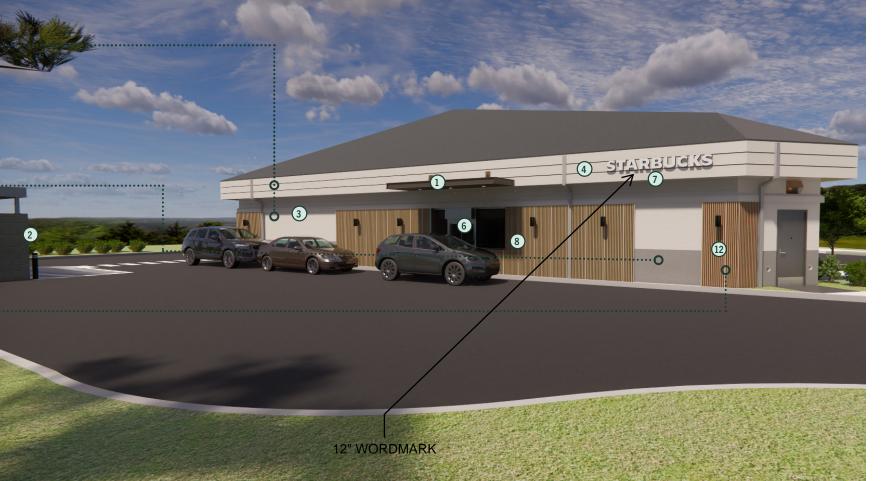

## **KEY NOTES**

- 1 NEW CANOPY AT DRIVE THRU
- 2 NEW TRASH ENCLOSURE/ LOCATION
- 3 PAINT EXISTING BRICK SW7637
- 4 PAINT EXISTING FASCIA SW7637
- 5 DEMO EXISTING WINDOWS/ WALL FOR NEW FULL HEIGHT WINDOWS/ STOREFRONT
- 6 NEW DRIVE THRU WINDOW LOCATION, SHELF, AIR CURTAIN, ADJ. WINDOWS, SCONCE
- NEW SIGNAGE TO BE CONFIRMED WITH OVERALL EXTERIOR DESIGN
- 8 DEMO WALL FOR FULL HEIGHT WIN-DOW/ STOREFRONT
- MEP SCREEN W/ LANDSCAPING
- 10 NEW BOH DOOR
- 11 LANDSCAPING
- 12 NEW EXTERIOR WOOD CLADDING