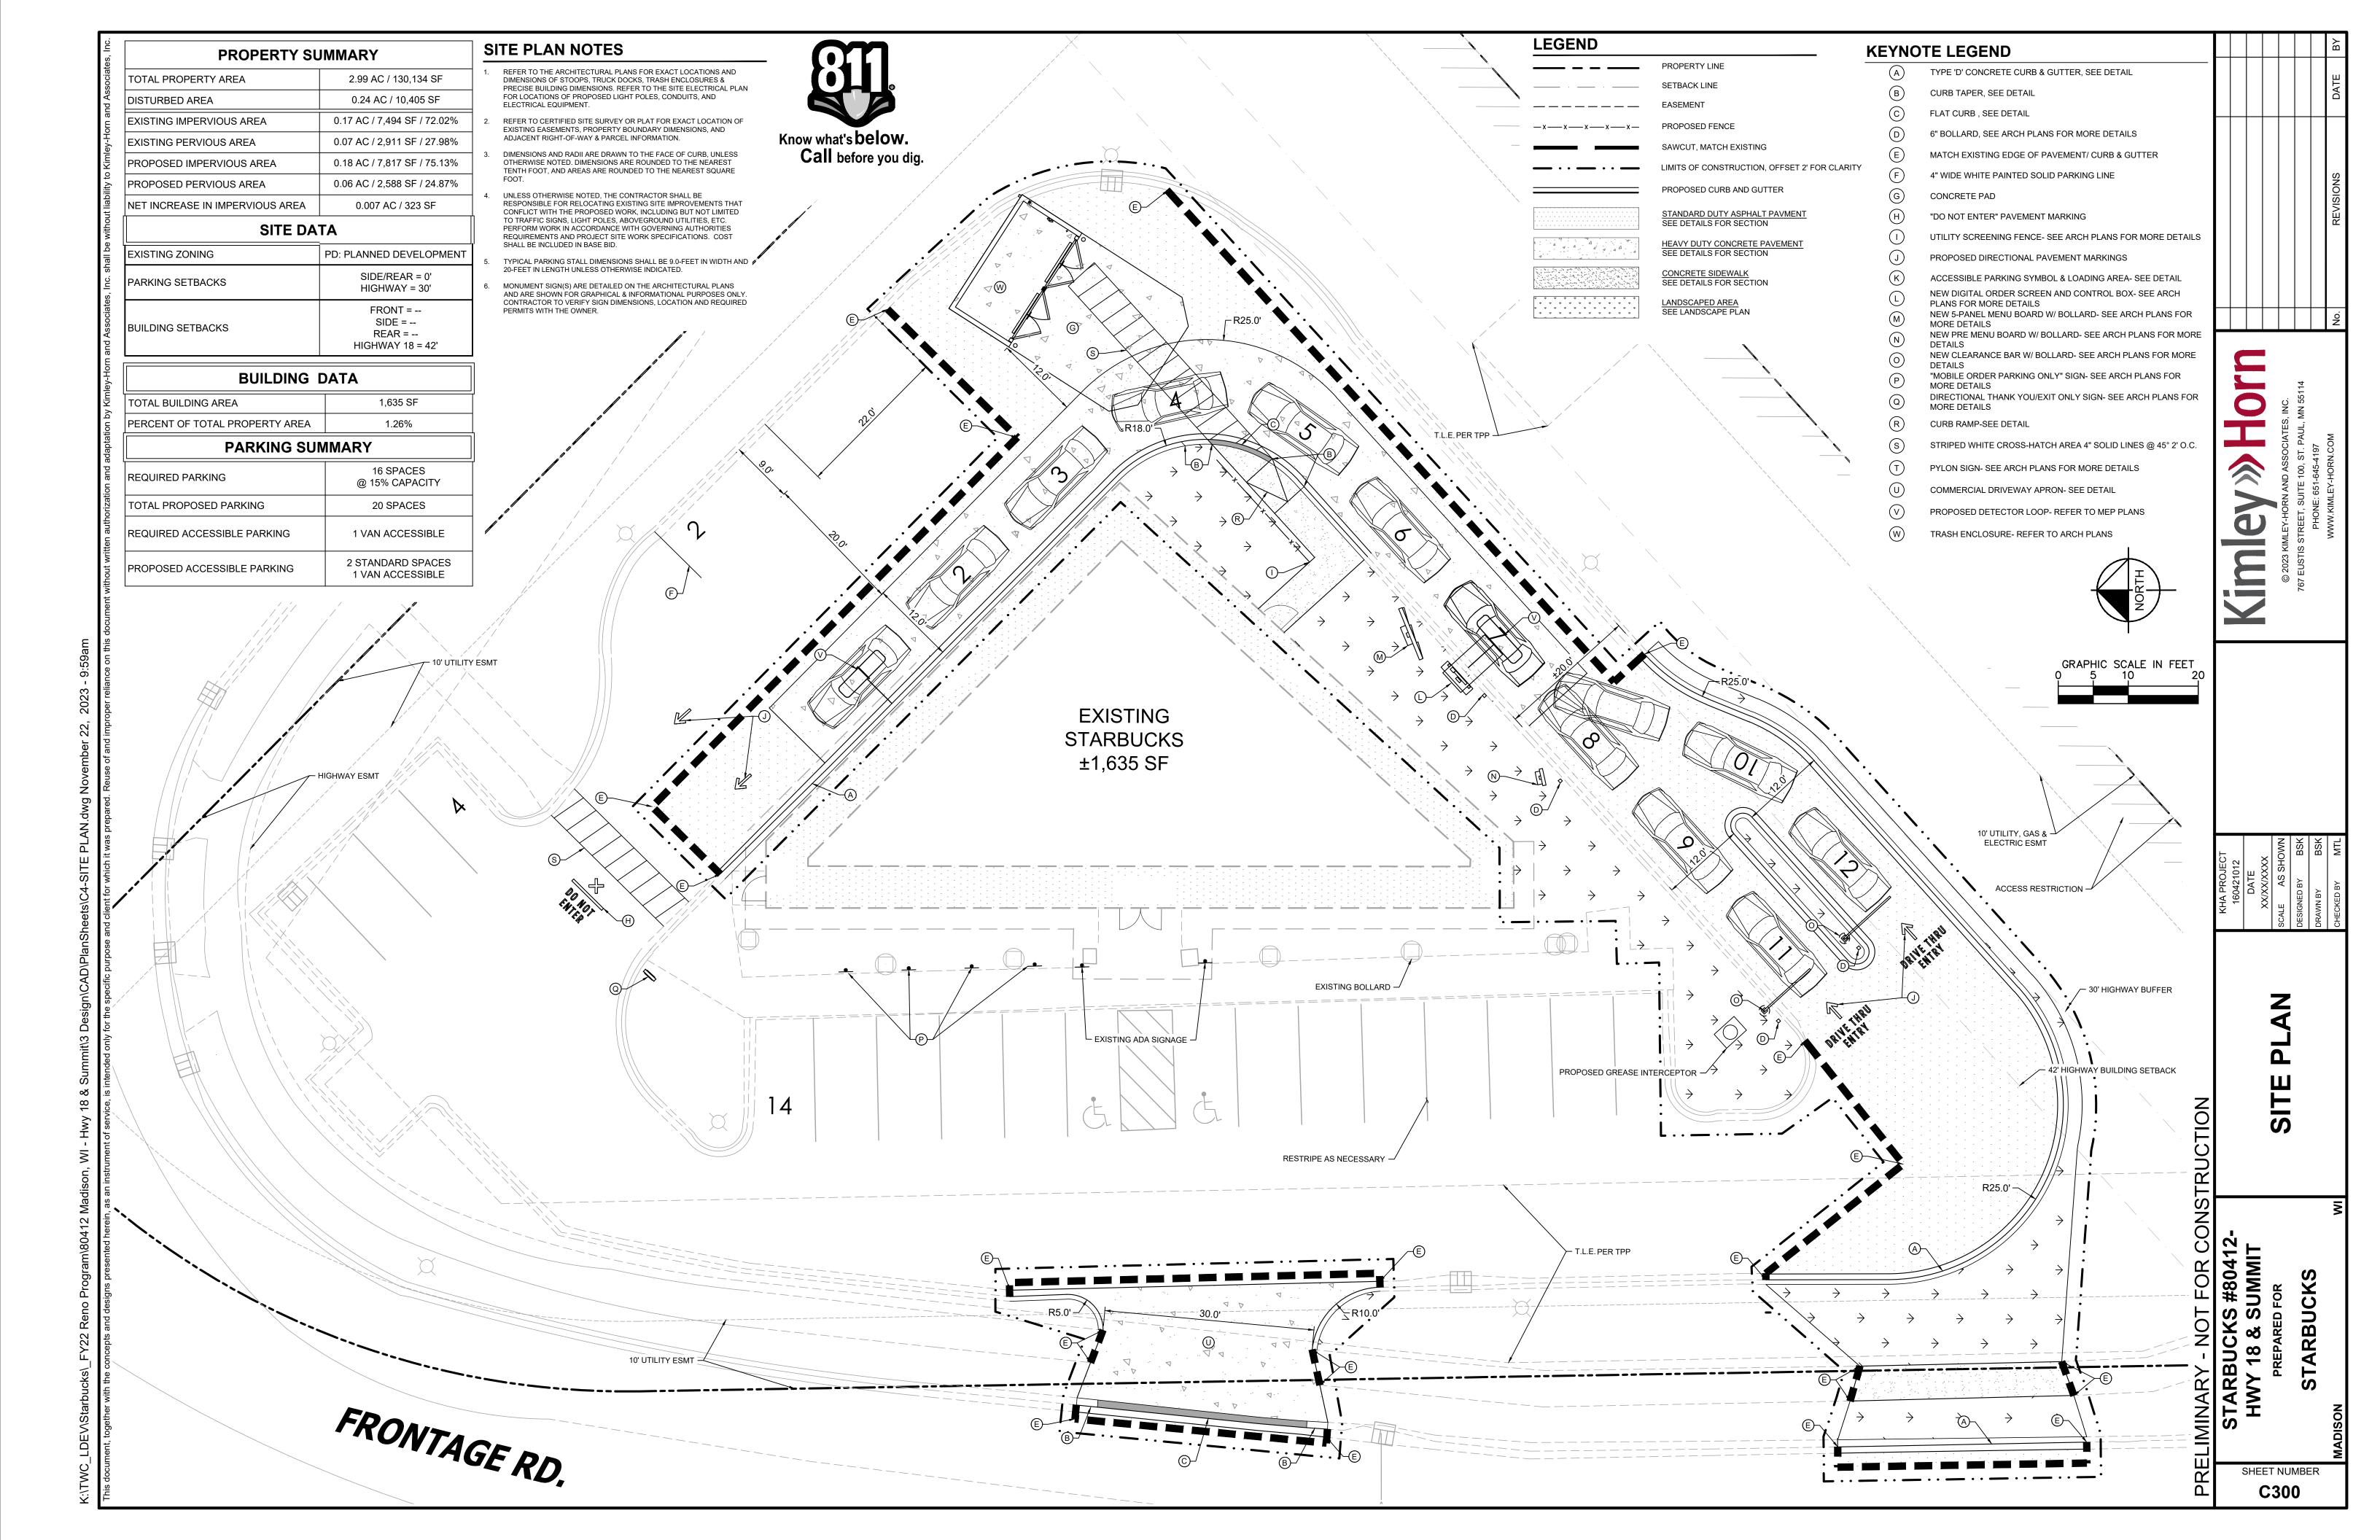

## 4702 Verona Road Location Map





## KEY NOTES

1 CANOPY TO BE REMOVED

















## **KEY NOTES**

- 1 NEW CANOPY AT DRIVE THRU
- 2 NEW TRASH ENCLOSURE/ LOCATION
- 3 PAINT EXISTING BRICK SW7637
- 4 PAINT EXISTING FASCIA SW7637
- 5 DEMO EXISTING WINDOWS/ WALL FOR NEW FULL HEIGHT WINDOWS/ STOREFRONT
- 6 NEW DRIVE THRU WINDOW LOCATION, SHELF, AIR CURTAIN, ADJ. WINDOWS, SCONCE
- NEW SIGNAGE TO BE CONFIRMED WITH OVERALL EXTERIOR DESIGN
- 8 DEMO WALL FOR FULL HEIGHT WIN-DOW/ STOREFRONT
- MEP SCREEN W/ LANDSCAPING
- 10 NEW BOH DOOR
- 11 LANDSCAPING
- 12 NEW EXTERIOR WOOD CLADDING













## SEATING

INTERIOR 17
CUSTOMER OCCASIONS - 

8