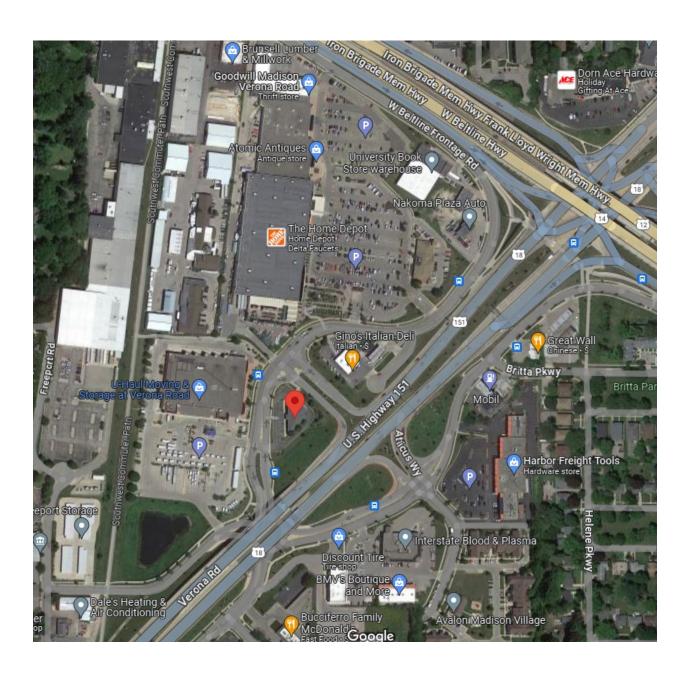

## 4702 Verona Road Location Map





## KEY NOTES

1 CANOPY TO BE REMOVED

















## **KEY NOTES**

- 1 NEW CANOPY AT DRIVE THRU
- 2 NEW TRASH ENCLOSURE/ LOCATION
- 3 PAINT EXISTING BRICK SW7637
- 4 PAINT EXISTING FASCIA SW7637
- 5 DEMO EXISTING WINDOWS/ WALL FOR NEW FULL HEIGHT WINDOWS/ STOREFRONT
- 6 NEW DRIVE THRU WINDOW LOCATION, SHELF, AIR CURTAIN, ADJ. WINDOWS, SCONCE
- NEW SIGNAGE TO BE CONFIRMED WITH OVERALL EXTERIOR DESIGN
- 8 DEMO WALL FOR FULL HEIGHT WIN-DOW/ STOREFRONT
- MEP SCREEN W/ LANDSCAPING
- 10 NEW BOH DOOR
- 11 LANDSCAPING
- 12 NEW EXTERIOR WOOD CLADDING













## SEATING

INTERIOR 17
CUSTOMER OCCASIONS - 

8