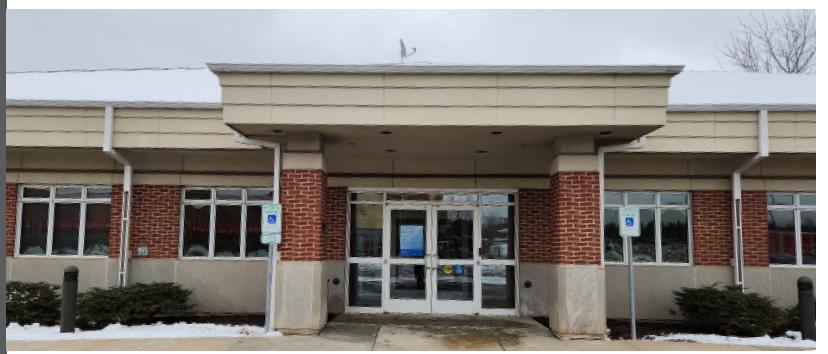

## KEY NOTES

1 CANOPY TO BE REMOVED

## **KEY NOTES**

- 1 NEW CANOPY AT DRIVE THRU
- 2 NEW TRASH ENCLOSURE/ LOCATION
- 3 PAINT EXISTING BRICK SW7637
- 4 PAINT EXISTING FASCIA SW7637
- 5 DEMO EXISTING WINDOWS/ WALL FOR NEW FULL HEIGHT WINDOWS/ STOREFRONT
- 6 NEW DRIVE THRU WINDOW LOCATION, SHELF, AIR CURTAIN, ADJ. WINDOWS, SCONCE
- NEW SIGNAGE TO BE CONFIRMED WITH OVERALL EXTERIOR DESIGN
- 8 DEMO WALL FOR FULL HEIGHT WIN-DOW/ STOREFRONT
- MEP SCREEN W/ LANDSCAPING
- 10 NEW BOH DOOR
- 11 LANDSCAPING
- 12 NEW EXTERIOR WOOD CLADDING