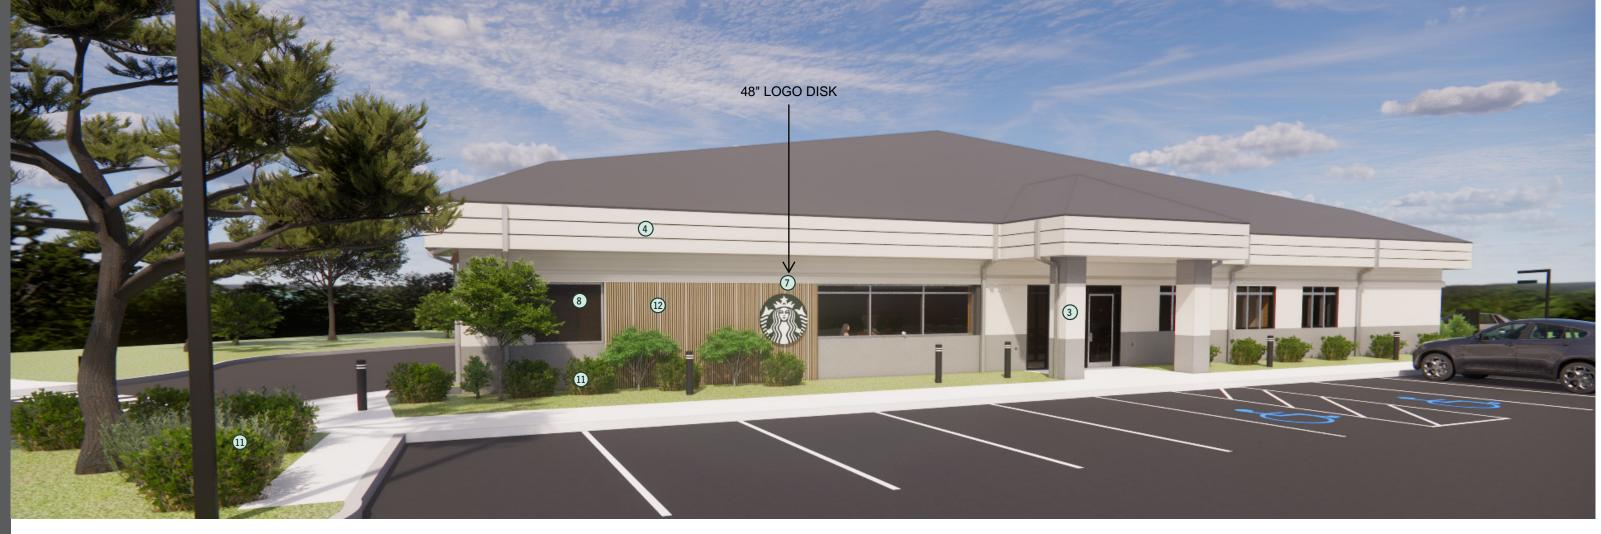

## **KEY NOTES**

- 1 NEW CANOPY AT DRIVE THRU
- 2 NEW TRASH ENCLOSURE/ LOCATION
- 3 PAINT EXISTING BRICK SW7637
- 4 PAINT EXISTING FASCIA SW7637
- 5 DEMO EXISTING WINDOWS/ WALL FOR NEW FULL HEIGHT WINDOWS/ STOREFRONT
- 6 NEW DRIVE THRU WINDOW LOCATION, SHELF, AIR CURTAIN, ADJ. WINDOWS, SCONCE
- NEW SIGNAGE TO BE CONFIRMED WITH OVERALL EXTERIOR DESIGN
- 8 DEMO WALL FOR FULL HEIGHT WIN-DOW/ STOREFRONT
- MEP SCREEN W/ LANDSCAPING
- 10 NEW BOH DOOR
- 11 LANDSCAPING
- 12 NEW EXTERIOR WOOD CLADDING