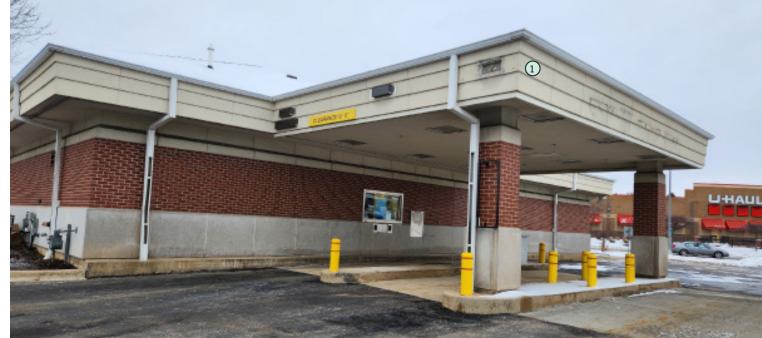

## 4702 Verona Road Location Map





## KEY NOTES

1 CANOPY TO BE REMOVED

















## **KEY NOTES**

- 1 NEW CANOPY AT DRIVE THRU
- 2 NEW TRASH ENCLOSURE/ LOCATION
- 3 PAINT EXISTING BRICK SW7637
- 4 PAINT EXISTING FASCIA SW7637
- 5 DEMO EXISTING WINDOWS/ WALL FOR NEW FULL HEIGHT WINDOWS/ STOREFRONT
- 6 NEW DRIVE THRU WINDOW LOCATION, SHELF, AIR CURTAIN, ADJ. WINDOWS, SCONCE
- NEW SIGNAGE TO BE CONFIRMED WITH OVERALL EXTERIOR DESIGN
- 8 DEMO WALL FOR FULL HEIGHT WIN-DOW/ STOREFRONT
- MEP SCREEN W/ LANDSCAPING
- 10 NEW BOH DOOR
- 11 LANDSCAPING
- 12 NEW EXTERIOR WOOD CLADDING













## SEATING

INTERIOR 17
CUSTOMER OCCASIONS - 

8