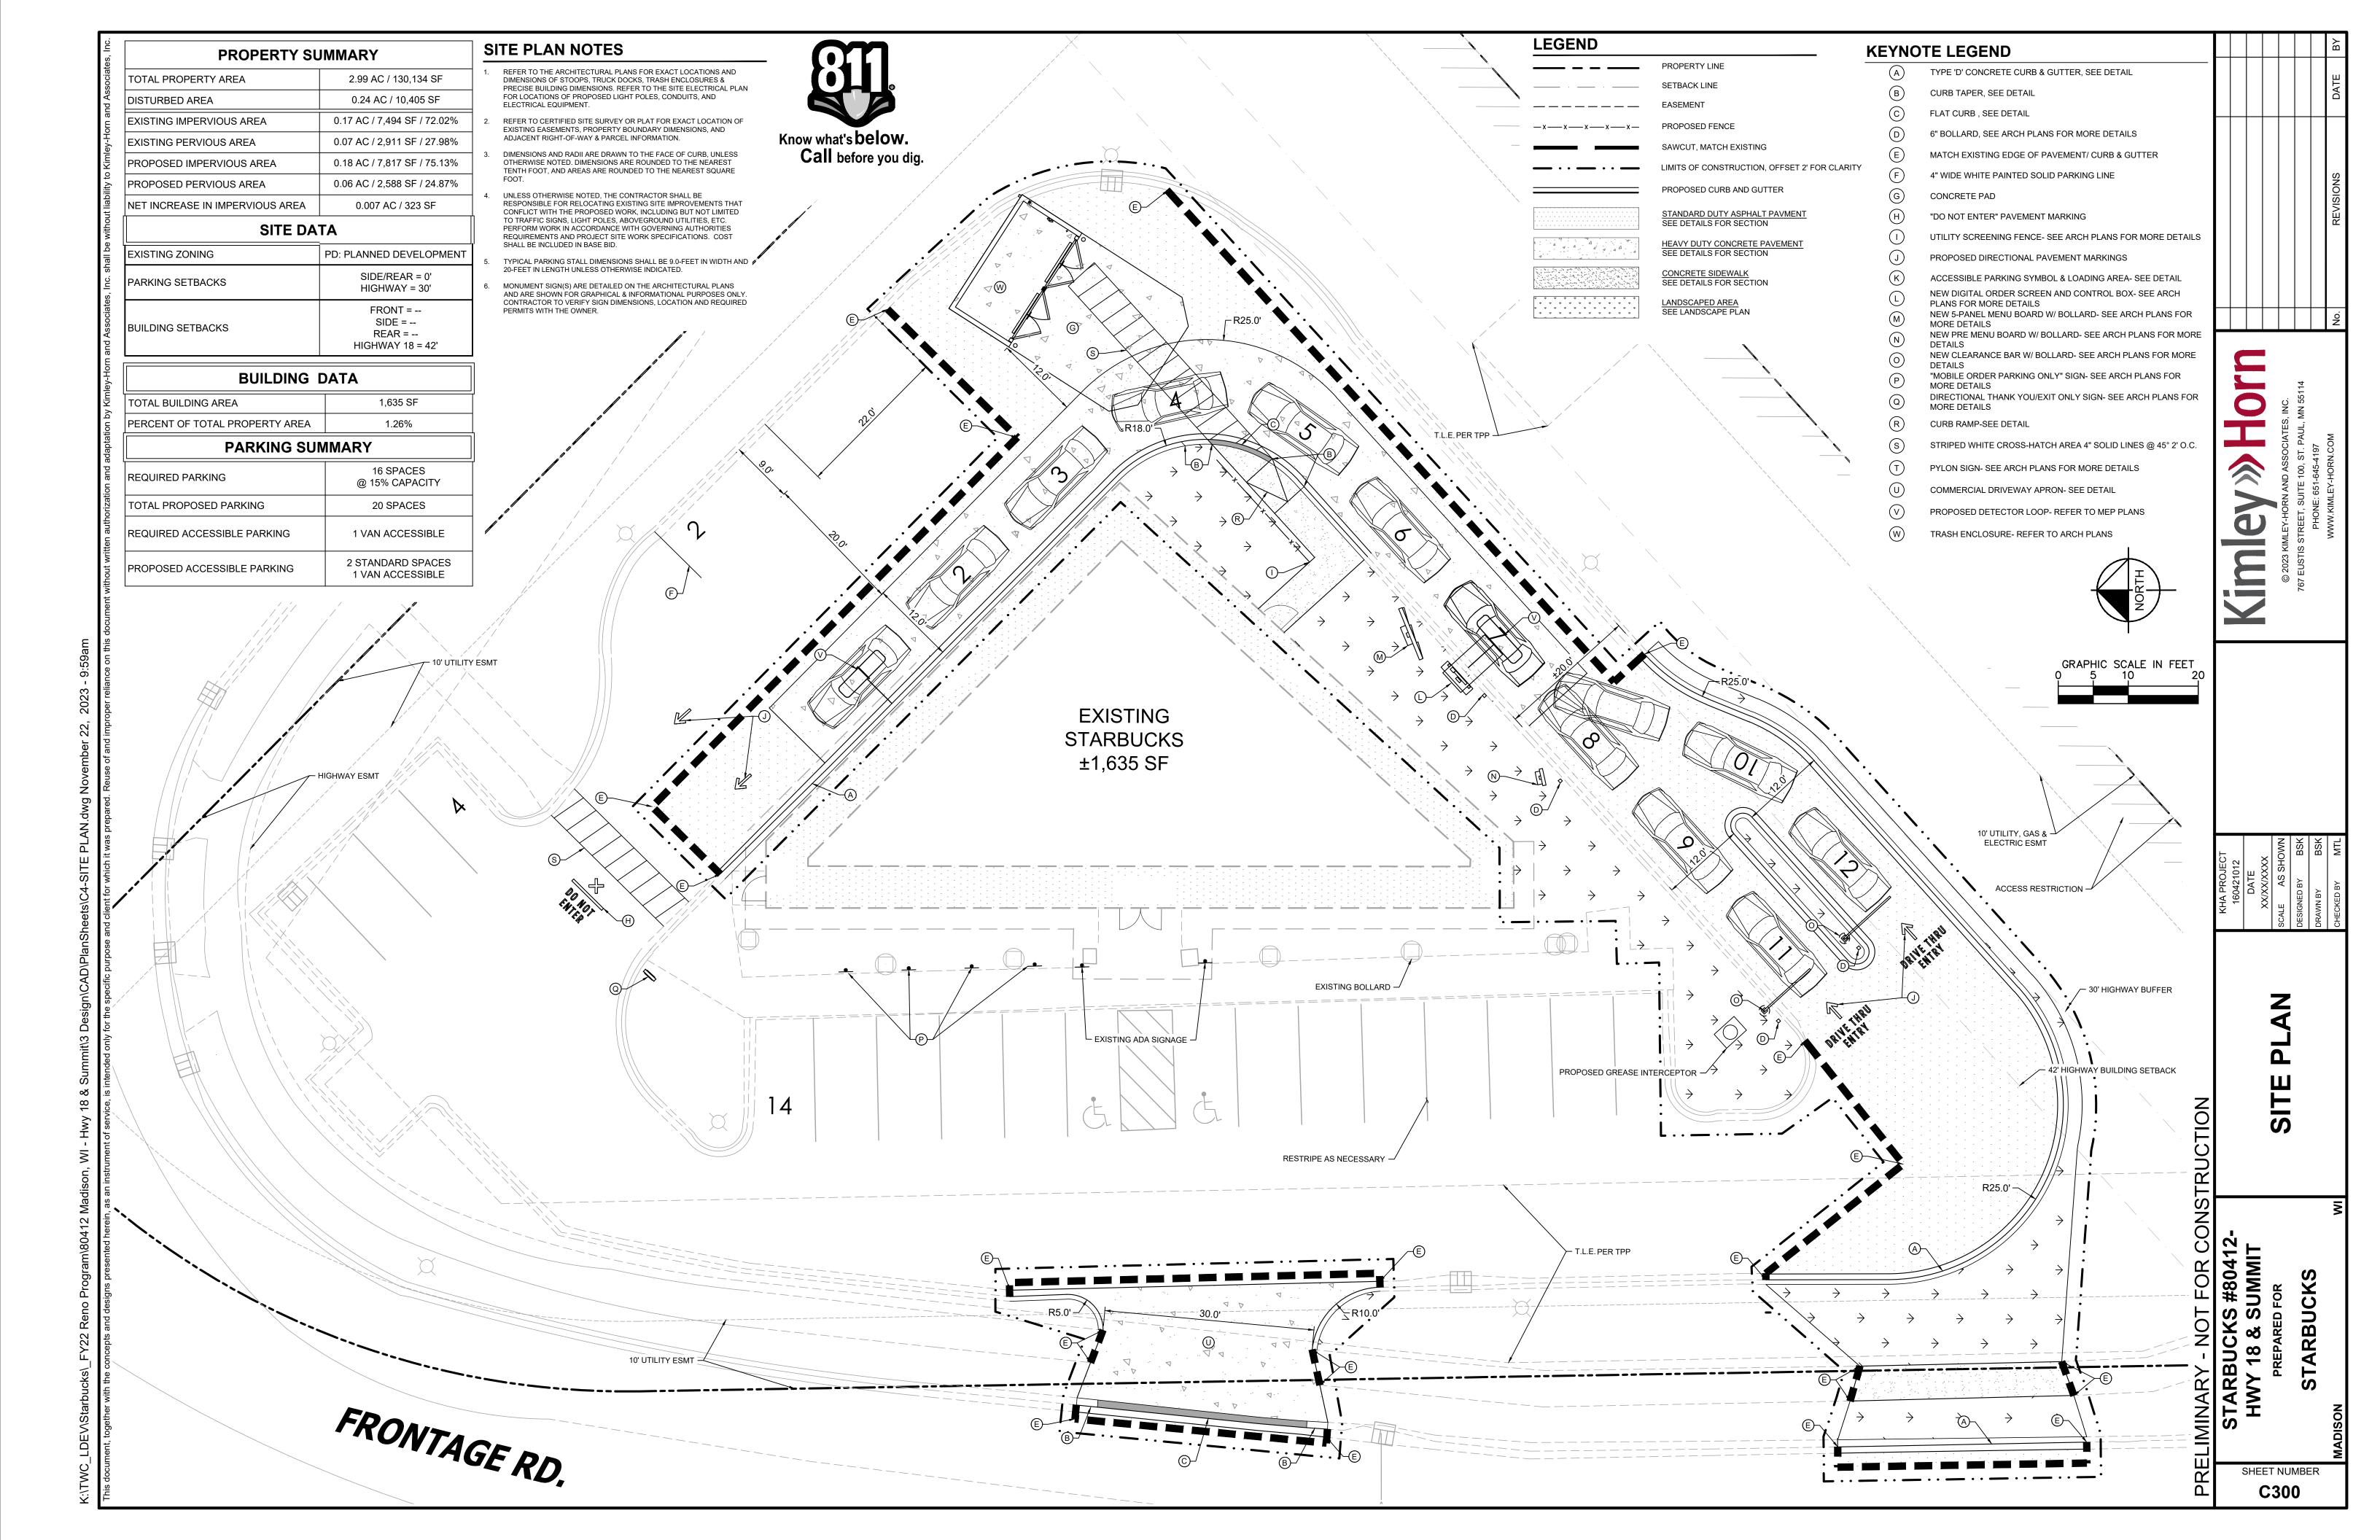

## KEY NOTES

1 CANOPY TO BE REMOVED

## **KEY NOTES**

- 1 NEW CANOPY AT DRIVE THRU
- 2 NEW TRASH ENCLOSURE/ LOCATION
- 3 PAINT EXISTING BRICK SW7637
- 4 PAINT EXISTING FASCIA SW7637
- 5 DEMO EXISTING WINDOWS/ WALL FOR NEW FULL HEIGHT WINDOWS/ STOREFRONT
- 6 NEW DRIVE THRU WINDOW LOCATION, SHELF, AIR CURTAIN, ADJ. WINDOWS, SCONCE
- NEW SIGNAGE TO BE CONFIRMED WITH OVERALL EXTERIOR DESIGN
- 8 DEMO WALL FOR FULL HEIGHT WIN-DOW/ STOREFRONT
- MEP SCREEN W/ LANDSCAPING
- 10 NEW BOH DOOR
- 11 LANDSCAPING
- 12 NEW EXTERIOR WOOD CLADDING