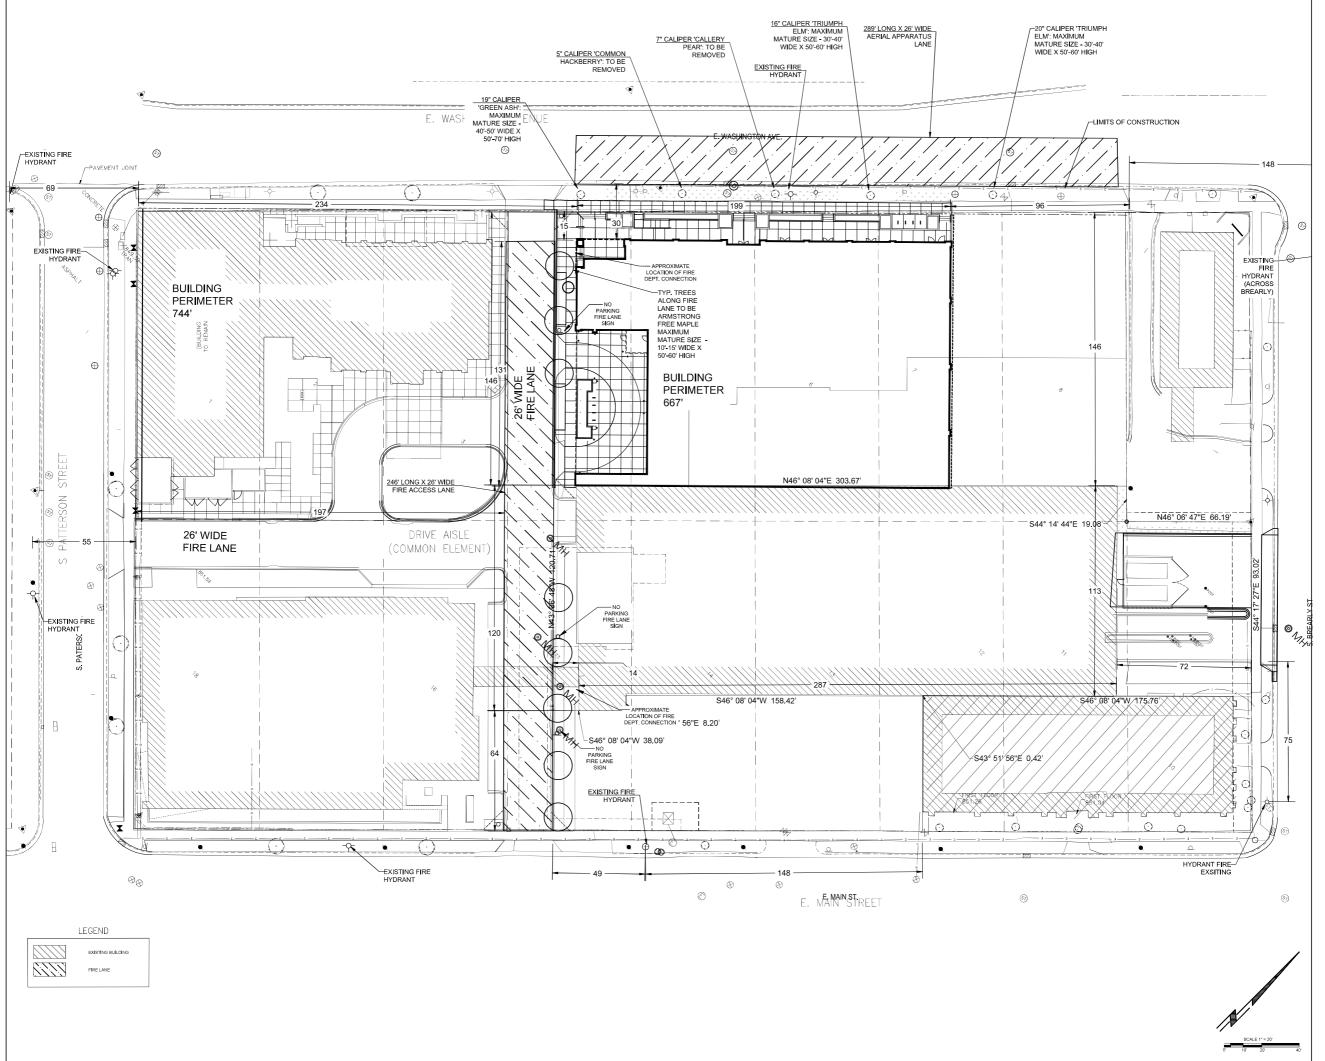

## 929 EAST WASHINGTON AVENUE HOTEL

929 E Washington Ave Madison, Wisconsin

2016.36.02.4

| Date       | Issuance/Revisions | Symbol |
|------------|--------------------|--------|
| 11/22/2023 | LAND USE SUBMITTAL |        |
|            |                    |        |
|            |                    |        |
|            |                    |        |
|            |                    |        |
|            |                    |        |
|            |                    |        |
|            |                    |        |
|            |                    |        |
|            |                    |        |
|            |                    |        |
| SITE F     | IRE                |        |

PROTECTION PLAN