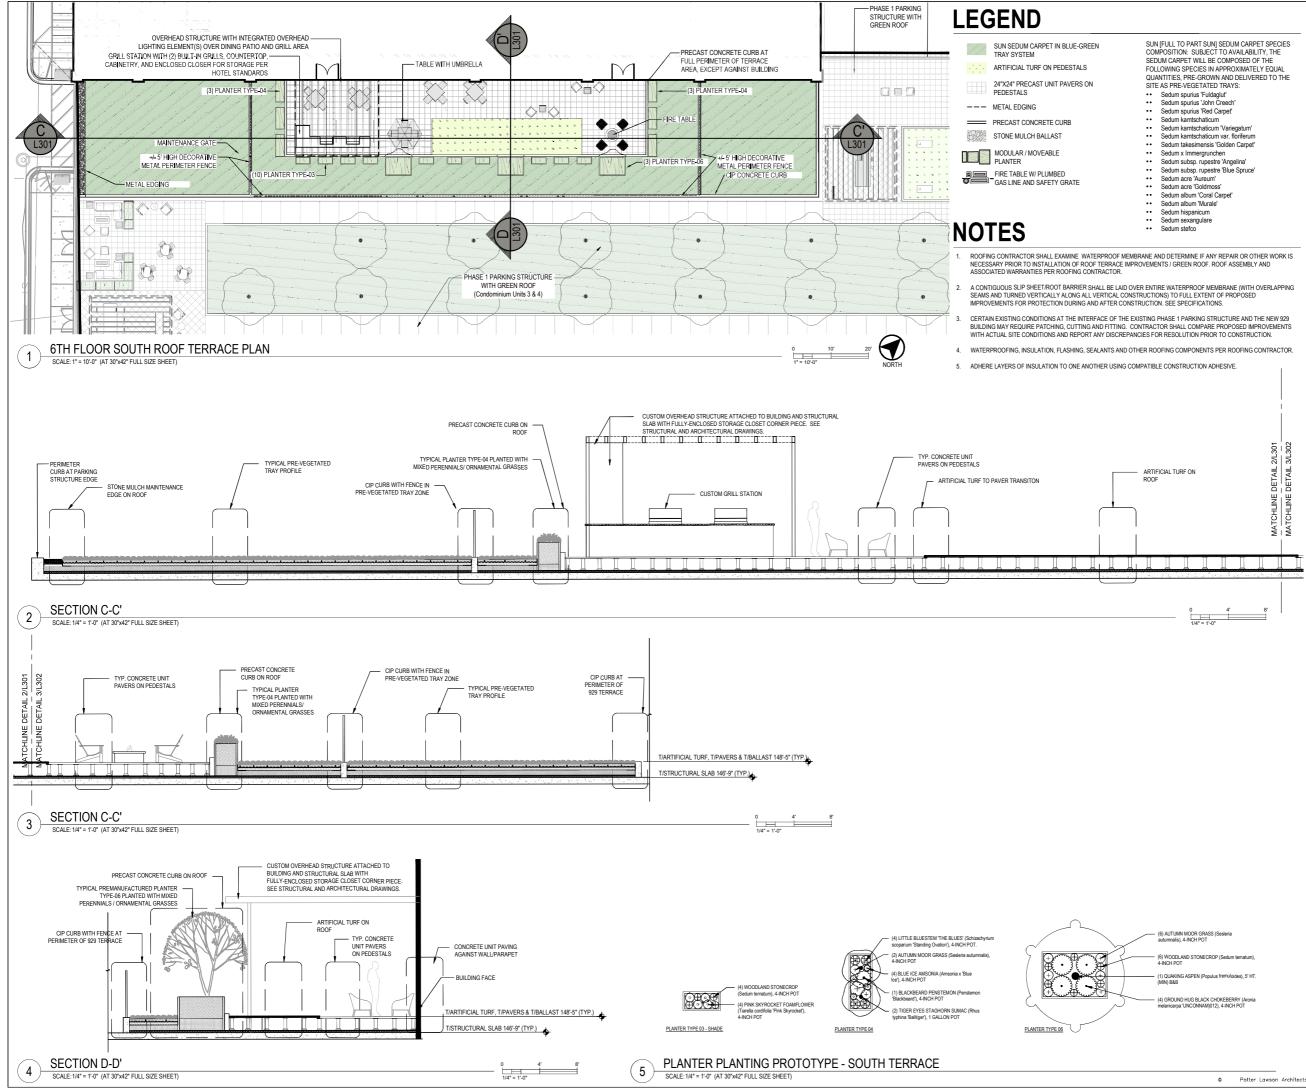

## **6TH FLOOR SOUTH** ROOF TERRACE PLAN L301

|   | autumnalis), 4-INCH POT                                    |
|---|------------------------------------------------------------|
|   | (6) WOODLAND STONECROP (Sedum ternatur<br>4-INCH POT       |
| _ | (1) QUAKING ASPEN (Populus tremuloides), 5' (<br>(MIN) B&B |