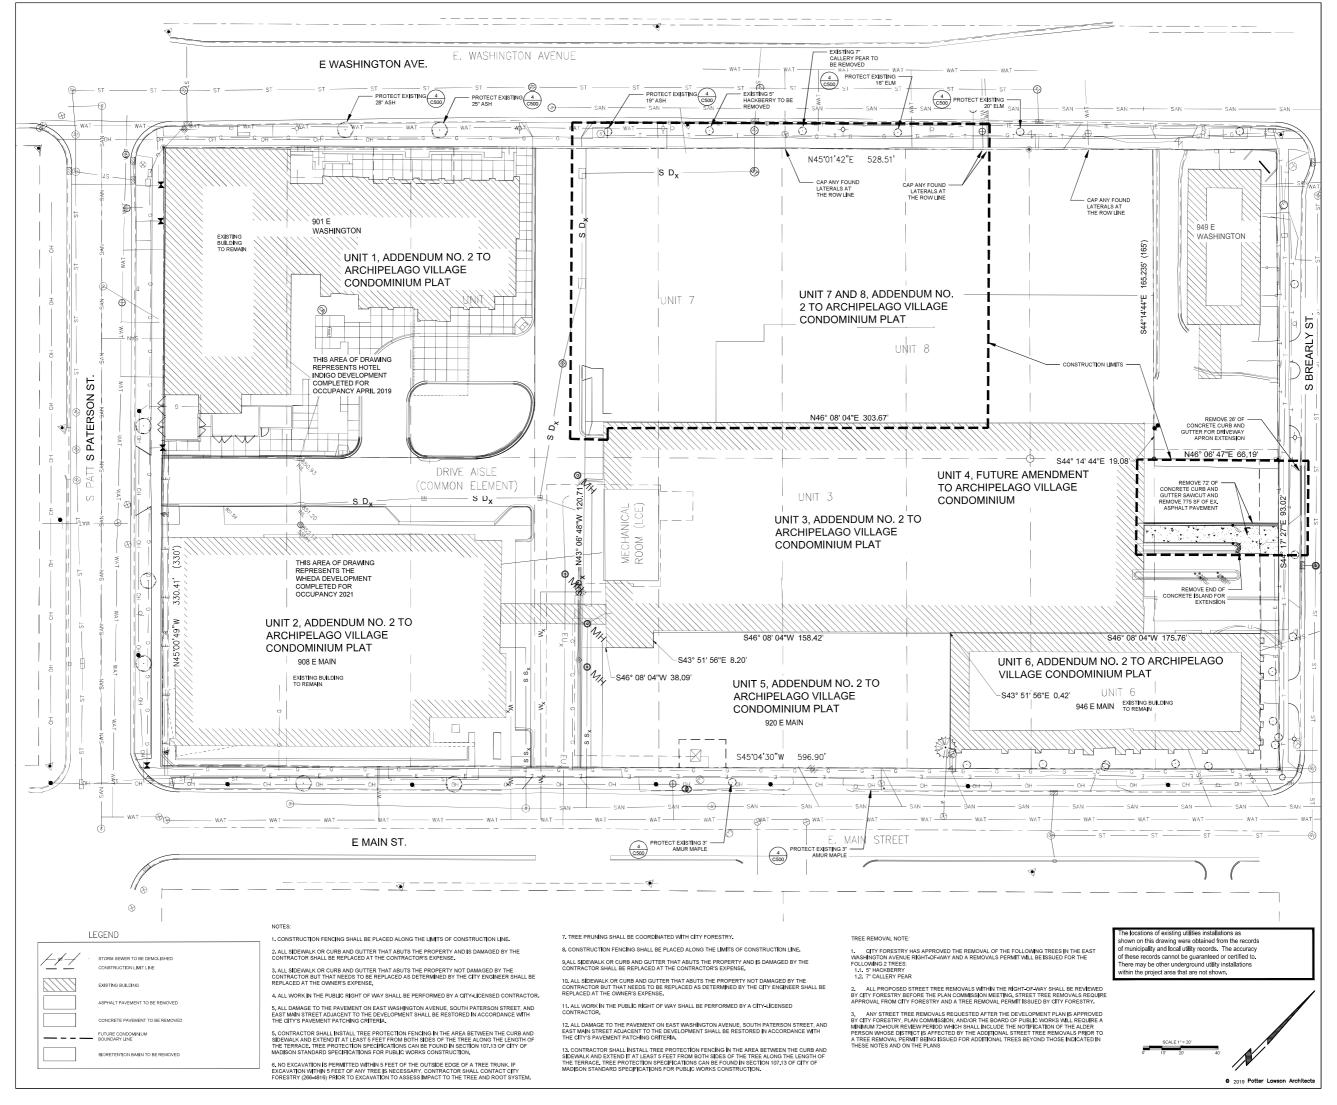

DEMOLITION PLAN

5100 Eastpark Blvd., Suite 300, Madison, WI 53718, ph.608-243-6470 Job# 2017136

#### 929 EAST WASHINGTON AVENUE HOTEL

929 E Washington Ave Madison, Wisconsin

2016.36.02.4

## NOTES:

1. ALL TREES SHOWN TO BE RETAINED WITHIN THE PUBLIC RIGHT-OF-WAY SHALL BE PROTECTED DURING CONSTRUCTION WITH TREE PROTECTION FENCING, ALL TREE PROTECTION FENCING SHALL BE IN PLACE PRIOR TO ALL TO ALL AND ALL AND ALL AND ALL AND ALL DESIGN ALL WORK IN THE RIGHT-OF-WAY IN ACCORDANCE WITH CITY OF WARSION STANDARD 107,13 "TREE PROTECTION SPECIFICATION".

2, TREE PROTECTION FENCES SHALL BE INSTALLED PRIOR TO THE COMMENCEMENT OF ANY SITE PREPARATION WORK(CLEARING, GRUBBING, OR GRADINS) AND SHALL BE MAINTAINED THROUGHOUT ALL PHASES OF THE CONSTRUCTION PROJECT, NO CONSTRUCTION MATERIALS, EQUIPMENT, OR SUPPLIES MAY BE STORED IN THE TREE PROTECTION AREA.

3. INSTALL TREE PROTECTION FENCE STAKES AT 6'-0" O.C., MAX

4 TREE PROTECTION

Potter Lawson

Success by Design

5100 Eastpark Blvd., Suite 300, Madison, W 53718, ph. 608-243-6470 Job# 2017136

Notes:

929 EAST WASHINGTON AVENUE HOTEL