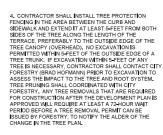

## NOTES:

1. ALL TREES SHOWN TO BE RETAINED WITHIN THE PUBLIC RIGHT-OF-WAY SHALL BE PROTECTED DURING CONSTRUCTION WITH TREE PROTECTION FENCING, ALL TREE PROTECTION FENCING SHALL BE IN PLACE PRIOR TO ALL TO ALL AND ALL AND ALL AND ALL AND ALL DESIGN ALL WORK IN THE RIGHT-OF-WAY IN ACCORDANCE WITH CITY OF WARSION STANDARD 107,13 "TREE PROTECTION SPECIFICATION".

2, TREE PROTECTION FENCES SHALL BE INSTALLED PRIOR TO THE COMMENCEMENT OF ANY SITE PREPARATION WORK(CLEARING, GRUBBING, OR GRADINS) AND SHALL BE MAINTAINED THROUGHOUT ALL PHASES OF THE CONSTRUCTION PROJECT, NO CONSTRUCTION MATERIALS, EQUIPMENT, OR SUPPLIES MAY BE STORED IN THE TREE PROTECTION AREA.

3. INSTALL TREE PROTECTION FENCE STAKES AT 6'-0" O.C., MAX

4 TREE PROTECTION

Potter Lawson

Success by Design

5100 Eastpark Blvd., Suite 300, Madison, W 53718, ph. 608-243-6470 Job# 2017136

Notes:

929 EAST WASHINGTON AVENUE HOTEL