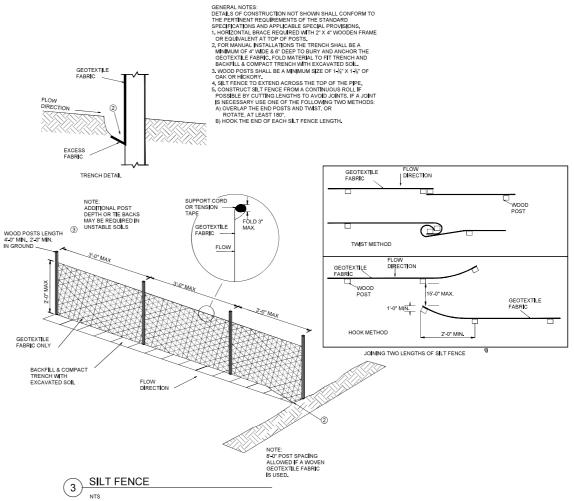

## NOTES:

1. ALL TREES SHOWN TO BE RETAINED WITHIN THE PUBLIC RIGHT-OF-WAY SHALL BE PROTECTED DURING CONSTRUCTION WITH TREE PROTECTION FENCING, ALL TREE PROTECTION FENCING SHALL BE IN PLACE PRIOR TO ALL TO ALL AND ALL AND ALL AND ALL AND ALL DESIGN ALL WORK IN THE RIGHT-OF-WAY IN ACCORDANCE WITH CITY OF WARSION STANDARD 107,13 "TREE PROTECTION SPECIFICATION".

2, TREE PROTECTION FENCES SHALL BE INSTALLED PRIOR TO THE COMMENCEMENT OF ANY SITE PREPARATION WORK(CLEARING, GRUBBING, OR GRADINS) AND SHALL BE MAINTAINED THROUGHOUT ALL PHASES OF THE CONSTRUCTION PROJECT, NO CONSTRUCTION MATERIALS, EQUIPMENT, OR SUPPLIES MAY BE STORED IN THE TREE PROTECTION AREA.

3. INSTALL TREE PROTECTION FENCE STAKES AT 6'-0" O.C., MAX

4 TREE PROTECTION

Potter Lawson

Success by Design

5100 Eastpark Blvd., Suite 300, Madison, W 53718, ph. 608-243-6470 Job# 2017136

Notes:

929 EAST WASHINGTON AVENUE HOTEL