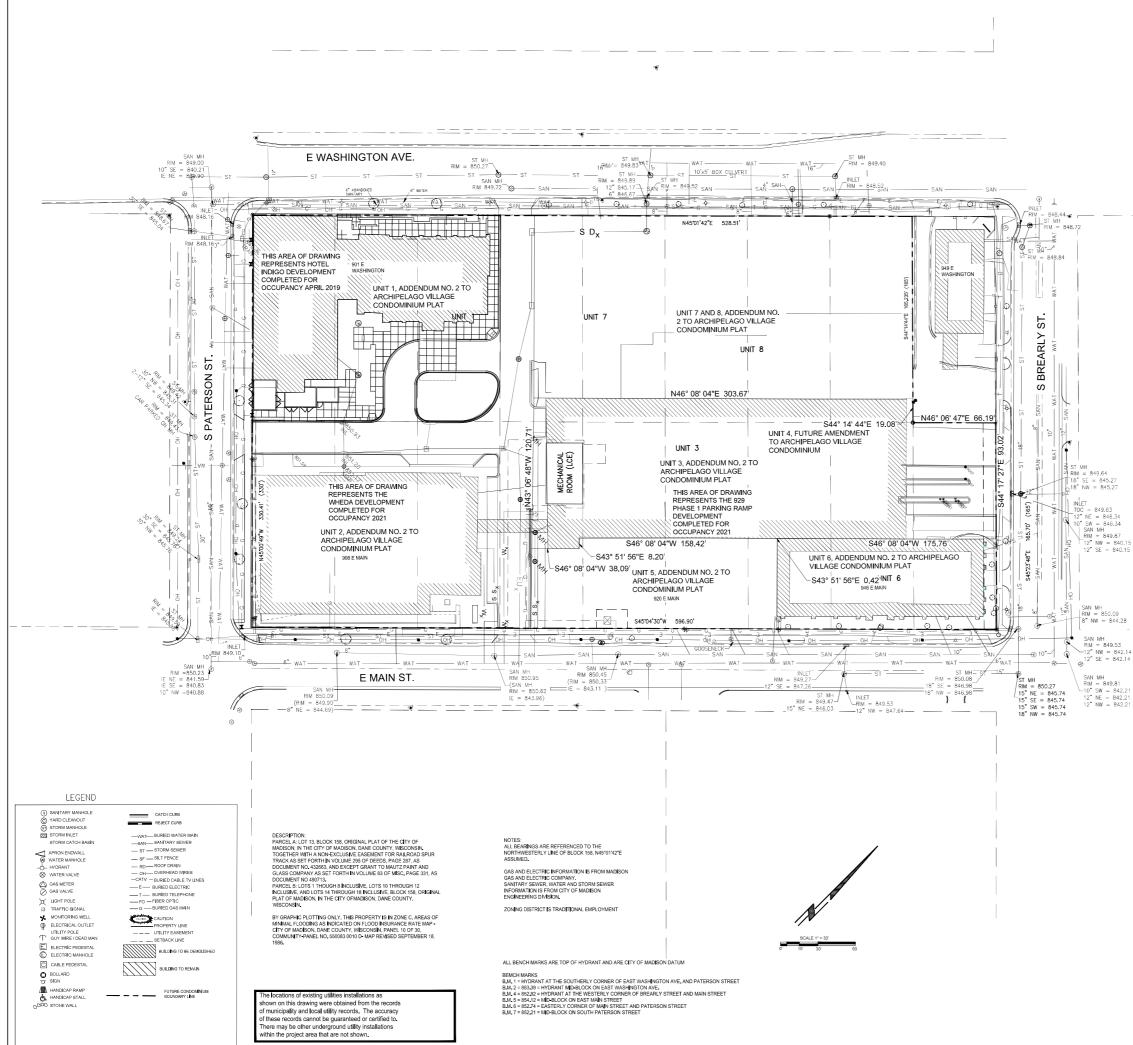

## EXISTING SITE PLAN SV100

5100 Eastpark Blvd., Suite 300, Madison, WI 53718, ph. 608-243-6470 Job# 2017136

#### 929 EAST WASHINGTON AVENUE HOTEL

929 E Washington Ave Madison, Wisconsin

2016.36.02.4

| Date       | Issuance/Revisions | Symbol |
|------------|--------------------|--------|
| 11/22/2023 | LAND USE SUBMITTAL |        |
|            |                    |        |
|            |                    |        |
|            |                    |        |
|            |                    |        |
|            |                    |        |
|            |                    |        |
|            |                    |        |
|            |                    |        |
|            |                    |        |
|            |                    |        |
| SITE       |                    |        |