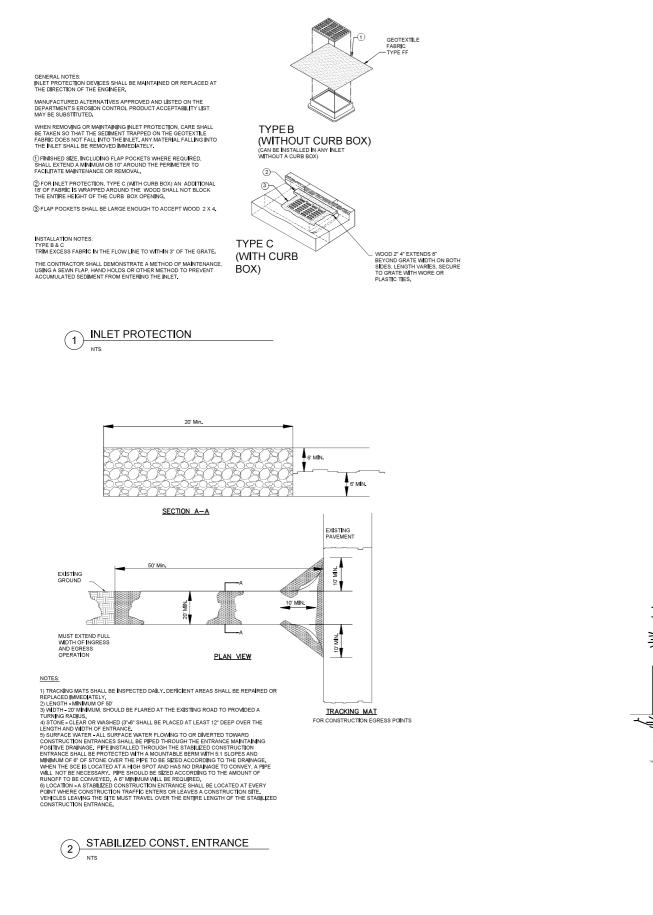

## NOTES:

1. ALL TREES SHOWN TO BE RETAINED WITHIN THE PUBLIC RIGHT-OF-WAY SHALL BE PROTECTED DURING CONSTRUCTION WITH TREE PROTECTION FENCING, ALL TREE PROTECTION FENCING SHALL BE IN PLACE PRIOR TO ALL TO ALL AND ALL AND ALL AND ALL AND ALL DESIGN ALL WORK IN THE RIGHT-OF-WAY IN ACCORDANCE WITH CITY OF WARSION STANDARD 107,13 "TREE PROTECTION SPECIFICATION".

2, TREE PROTECTION FENCES SHALL BE INSTALLED PRIOR TO THE COMMENCEMENT OF ANY SITE PREPARATION WORK(CLEARING, GRUBBING, OR GRADINS) AND SHALL BE MAINTAINED THROUGHOUT ALL PHASES OF THE CONSTRUCTION PROJECT, NO CONSTRUCTION MATERIALS, EQUIPMENT, OR SUPPLIES MAY BE STORED IN THE TREE PROTECTION AREA.

3. INSTALL TREE PROTECTION FENCE STAKES AT 6'-0" O.C., MAX

4 TREE PROTECTION

Potter Lawson

Success by Design

5100 Eastpark Blvd., Suite 300, Madison, W 53718, ph. 608-243-6470 Job# 2017136

Notes:

929 EAST WASHINGTON AVENUE HOTEL