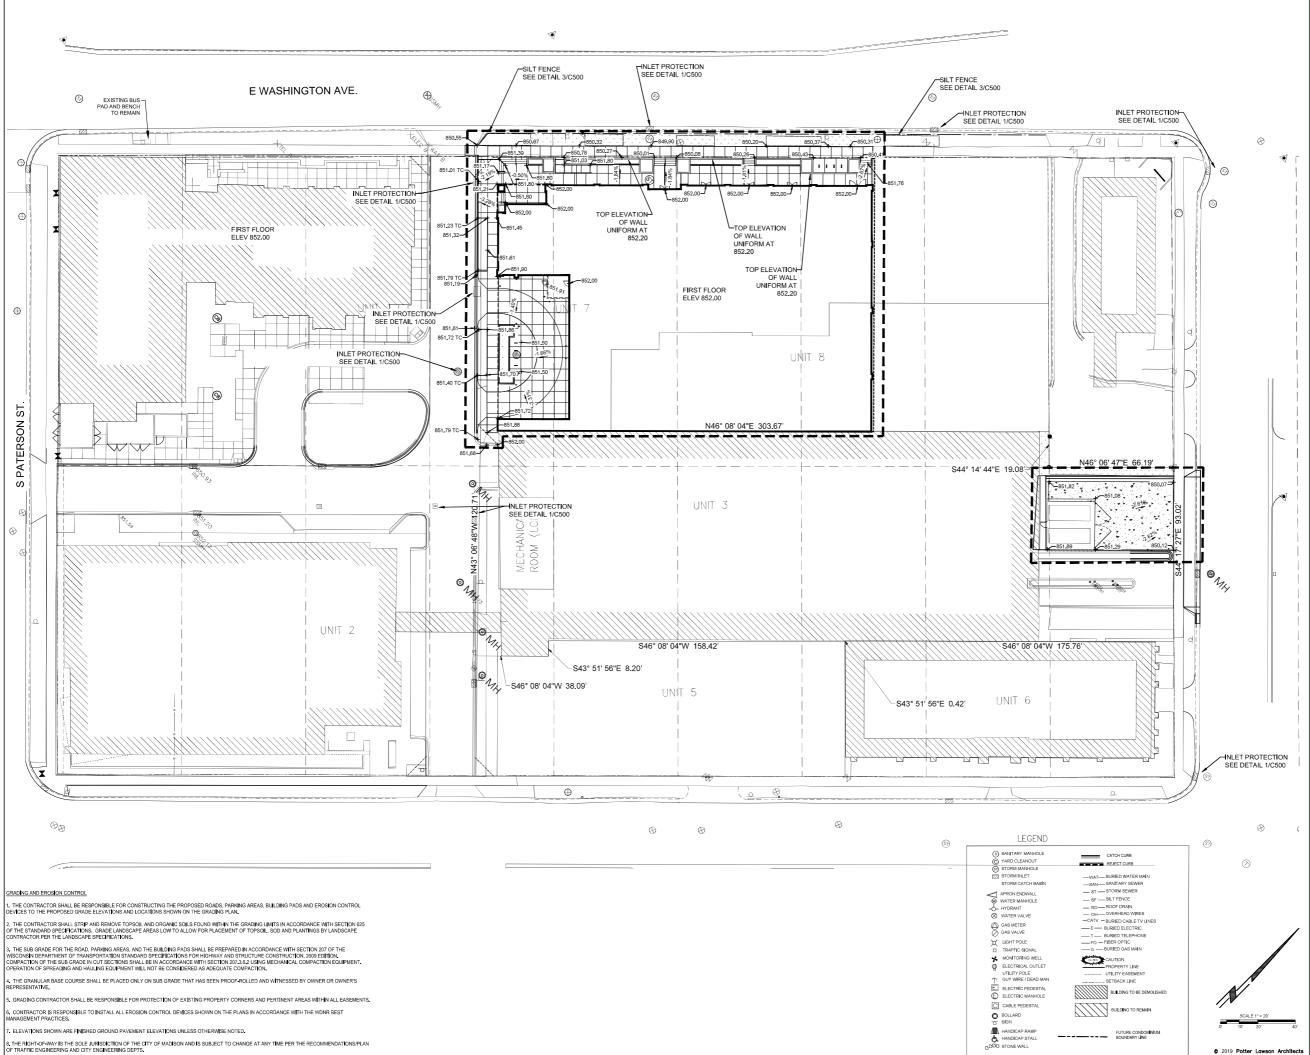

## EXISTING SITE PLAN SV100

5100 Eastpark Blvd., Suite 300, Madison, WI 53718, ph. 608-243-6470 Job# 2017136

#### 929 EAST WASHINGTON AVENUE HOTEL

929 E Washington Ave Madison, Wisconsin

2016.36.02.4

| Date       | Issuance/Revisions | Symbol |
|------------|--------------------|--------|
| 11/22/2023 | LAND USE SUBMITTAL |        |
|            |                    |        |
|            |                    |        |
|            |                    |        |
|            |                    |        |
|            |                    |        |
|            |                    |        |
|            |                    |        |
|            |                    |        |
|            |                    |        |
|            |                    |        |
| SITE       |                    |        |

DEMOLITION PLAN

5100 Eastpark Blvd., Suite 300, Madison, WI 53718, ph.608-243-6470 Job# 2017136