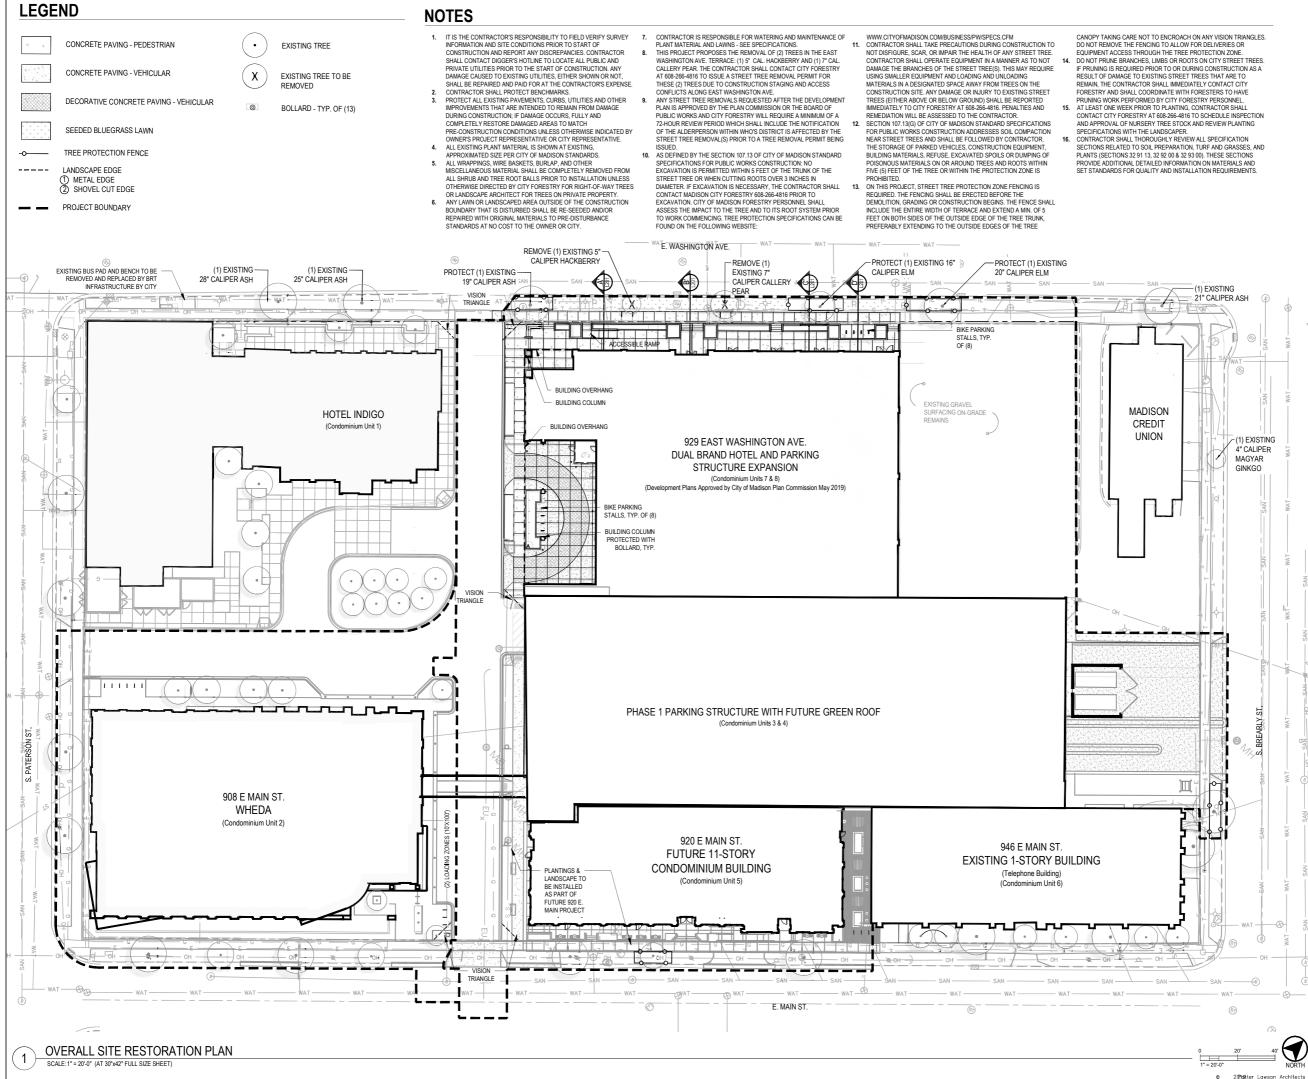

ALL BE MAINTAINED THROUGHOUT ALL PHASES OF THE CONSTRUCTION PROJECT, NO CONSTRUCTION MATERIALS, EQUIPMENT, OR SUPPLIES MAY BE STORED IN THE TREE PROTECTION AREA.

3. INSTALL TREE PROTECTION FENCE STAKES AT 6'-0" O.C., MAX

4 TREE PROTECTION



Potter Lawson

Success by Design



5100 Eastpark Blvd., Suite 300, Madison, W 53718, ph. 608-243-6470 Job# 2017136

Notes:

929 EAST WASHINGTON AVENUE HOTEL

929 E Washington Ave Madison, Wisconsin

2016.36.02.4

# EROSION **CONTROL DETAILS** C500

Issuance/Revision 11/22/2023 LAND USE SUBMITTAL





Success by Design



5100 Eastpark Blvd., Suite 300, Madison, W 53718, ph. 608-243-6470 Job# 2017136

929 EAST WASHINGTON AVENUE HOTEL

929 E Washington Ave Madison, Wisconsin

2016.36.02.4

11/22/2023 LAND USE SUBMITTA

# erosion control details C501



# Potter awson Success by Design



Phone: 6/08 251 36/00



#### PRELIMINARY NOT FOR CONSTRUCTION

929 East Washington Avenue Hotel

929 E Washington Ave. Madison, Wisconsin

2016.36.02.4

10/25/2023 SD PRICING SET

## **OVERALL SITE RESTORATION PLAN** 00



# Potter Lawson <sup>Success</sup> by **Design**



1110 South Park Street, Madison, WI 53715 Phone: 608.251.3600

Notes:



#### PRELIMINARY NOT FOR CONSTRUCTION

929 East Washington Avenue Hotel

929 E Washington Ave. Madison, Wisconsin

2016.36.02.4

Date Issuance/Revisions Symbol 11/27/2023 LAND USE SUBMITTAL

PLANTING & LANDSCAPE RESTORATION PLAN

\_200



ELEVATED PATIO SHALL HAVE A BOARD FORMED FINISH ON ALL EXPOSED FACES, INCLUDING INSIDE FACING RAMPS, PATIOS AND STAIRS (WHERE WALLS ARE EXPOSED TO VIEW ABOVE ANY SITE / TERRA