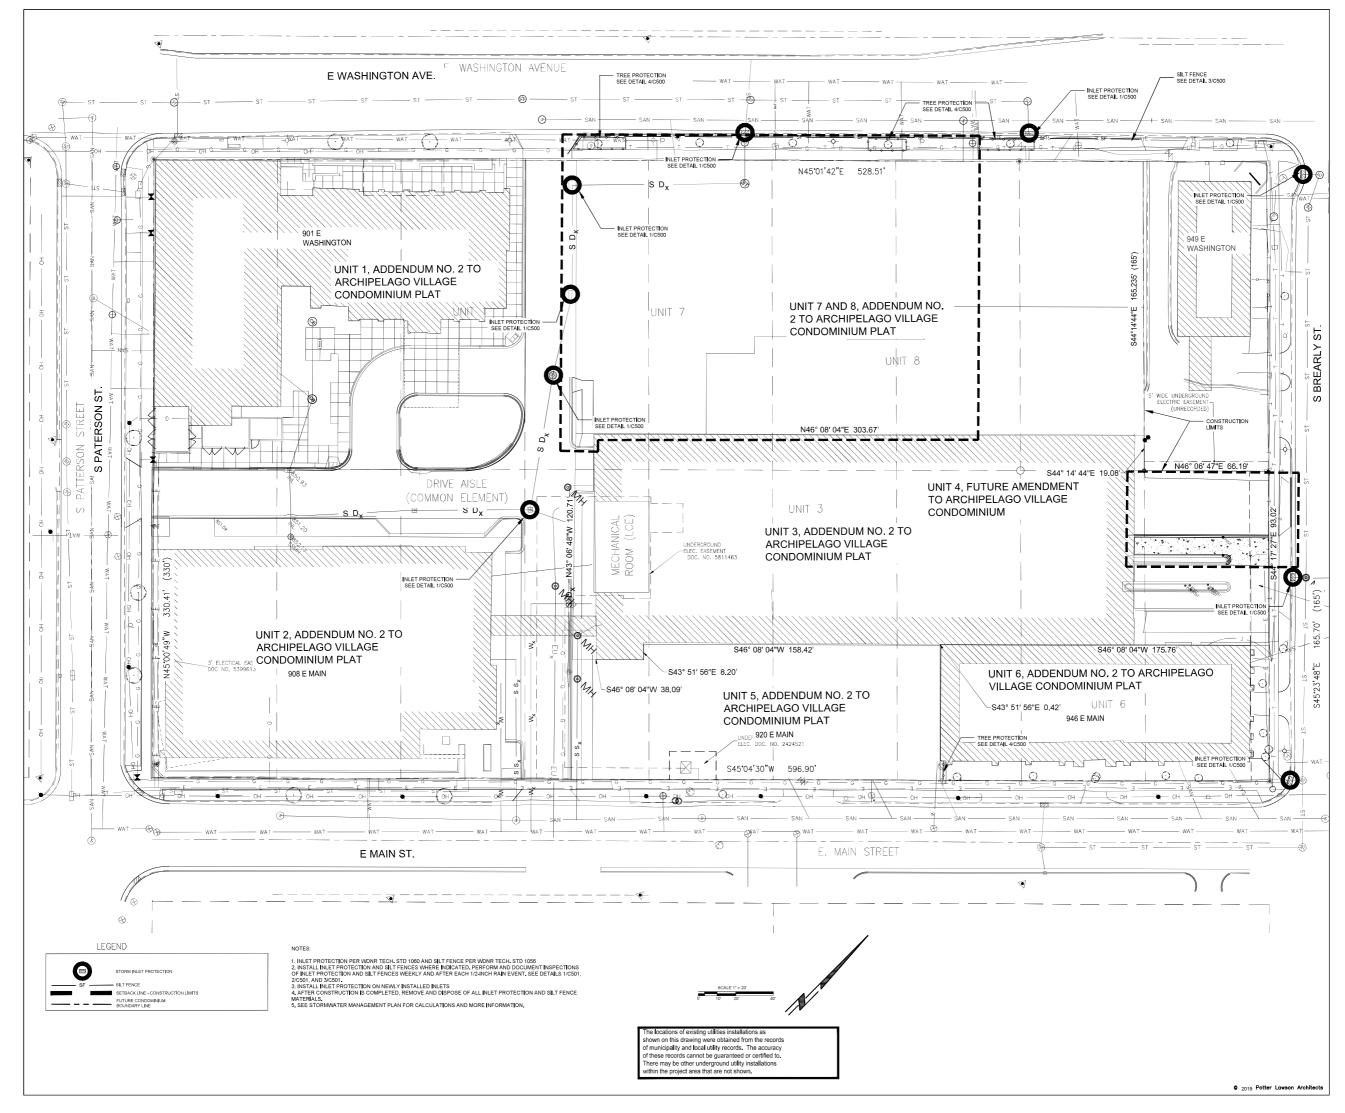

## EXISTING SITE PLAN SV100

5100 Eastpark Blvd., Suite 300, Madison, WI 53718, ph. 608-243-6470 Job# 2017136

#### 929 EAST WASHINGTON AVENUE HOTEL

929 E Washington Ave Madison, Wisconsin

2016.36.02.4

| Date       | Issuance/Revisions | Symbol |
|------------|--------------------|--------|
| 11/22/2023 | LAND USE SUBMITTAL |        |
|            |                    |        |
|            |                    |        |
|            |                    |        |
|            |                    |        |
|            |                    |        |
|            |                    |        |
|            |                    |        |
|            |                    |        |
|            |                    |        |
|            |                    |        |
| SITE       |                    |        |