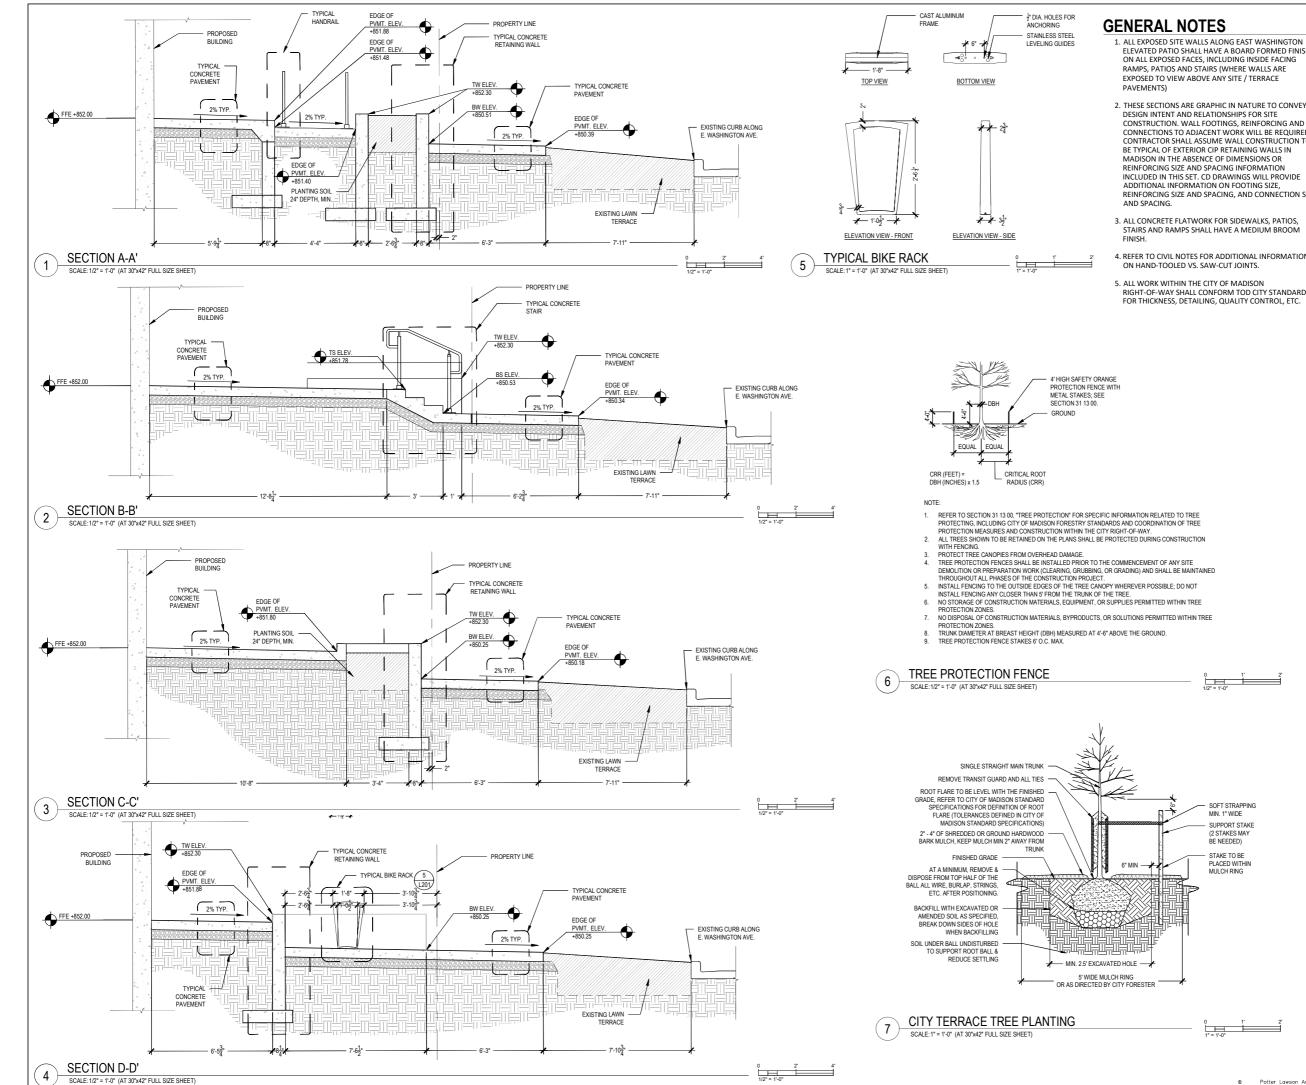

\_200

ELEVATED PATIO SHALL HAVE A BOARD FORMED FINISH ON ALL EXPOSED FACES, INCLUDING INSIDE FACING RAMPS, PATIOS AND STAIRS (WHERE WALLS ARE EXPOSED TO VIEW ABOVE ANY SITE / TERRACE

2. THESE SECTIONS ARE GRAPHIC IN NATURE TO CONVEY DESIGN INTENT AND RELATIONSHIPS FOR SITE CONSTRUCTION. WALL FOOTINGS, REINFORCING AND CONNECTIONS TO ADJACENT WORK WILL BE REQUIRED. CONTRACTOR SHALL ASSUME WALL CONSTRUCTION TO BE TYPICAL OF EXTERIOR CIP RETAINING WALLS IN MADISON IN THE ABSENCE OF DIMENSIONS OR REINFORCING SIZE AND SPACING INFORMATION INCLUDED IN THIS SET, CD DRAWINGS WILL PROVIDE ADDITIONAL INFORMATION ON FOOTING SIZE, REINFORCING SIZE AND SPACING, AND CONNECTION SIZE

3. ALL CONCRETE FLATWORK FOR SIDEWALKS, PATIOS, STAIRS AND RAMPS SHALL HAVE A MEDIUM BROOM FINISH.

4. REFER TO CIVIL NOTES FOR ADDITIONAL INFORMATION ON HAND-TOOLED VS. SAW-CUT JOINTS.

5. ALL WORK WITHIN THE CITY OF MADISON RIGHT-OF-WAY SHALL CONFORM TOD CITY STANDARDS FOR THICKNESS, DETAILING, QUALITY CONTROL, ETC.

## NOTES:

1. ALL TREES SHOWN TO BE RETAINED WITHIN THE PUBLIC RIGHT-OF-WAY SHALL BE PROTECTED DURING CONSTRUCTION WITH TREE PROTECTION FENCING, ALL TREE PROTECTION FENCING SHALL BE IN PLACE PRIOR TO ALL TO ALL AND ALL AND ALL AND ALL AND ALL DESIGN ALL WORK IN THE RIGHT-OF-WAY IN ACCORDANCE WITH CITY OF WARSION STANDARD 107,13 "TREE PROTECTION SPECIFICATION".

2, TREE PROTECTION FENCES SHALL BE INSTALLED PRIOR TO THE COMMENCEMENT OF ANY SITE PREPARATION WORK(CLEARING, GRUBBING, OR GRADINS) AND SHALL BE MAINTAINED THROUGHOUT ALL PHASES OF THE CONSTRUCTION PROJECT, NO CONSTRUCTION MATERIALS, EQUIPMENT, OR SUPPLIES MAY BE STORED IN THE TREE PROTECTION AREA.

3. INSTALL TREE PROTECTION FENCE STAKES AT 6'-0" O.C., MAX

4 TREE PROTECTION

Potter Lawson

Success by Design

5100 Eastpark Blvd., Suite 300, Madison, W 53718, ph. 608-243-6470 Job# 2017136

Notes:

929 EAST WASHINGTON AVENUE HOTEL