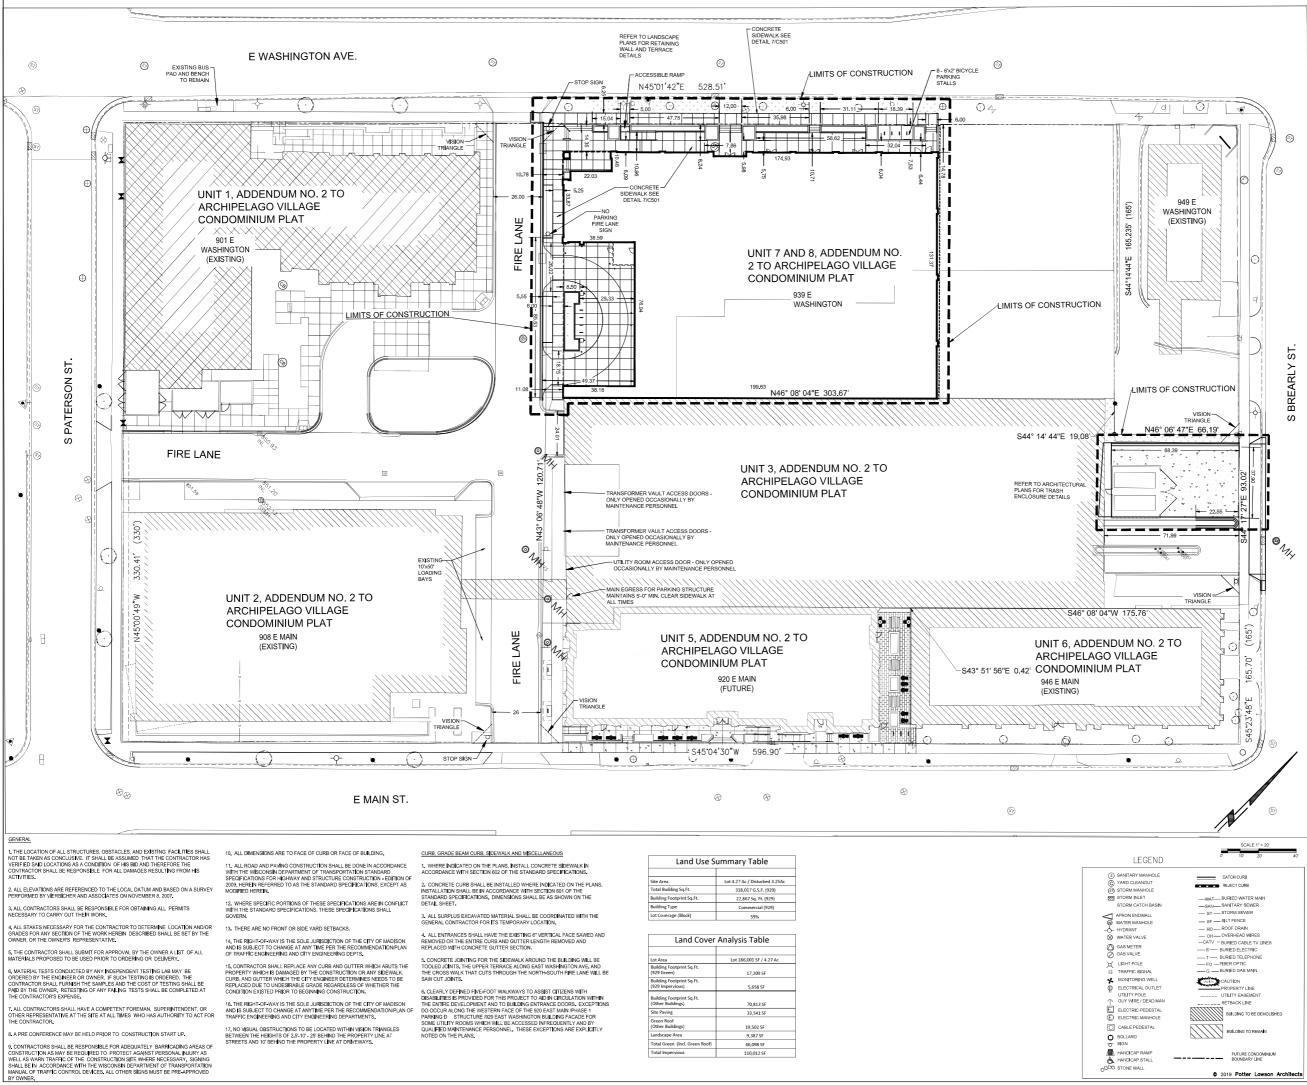

## EROSION Control Plan

| iite Area                 | Lot 4.27 Ac / Disturbed 3.25Ac |
|---------------------------|--------------------------------|
| Fotal Building Sq.Ft.     | 318,017 G.S.F. (929)           |
| Building Footprint Sq.Ft. | 22,867 Sq. Ft. (929)           |
| Building Type             | Commercial (929)               |
| ot Coverage (Block)       | 59%                            |
|                           |                                |

| ot Area                                        | Lot 186,001 SF / 4.27 Ac |
|------------------------------------------------|--------------------------|
| Building Footprint Sq.Ft.<br>929 Green)        | 17,209 SF                |
| Building Footprint Sq.Ft.<br>1929 Impervious)  | 5,658 SF                 |
| Building Footprint Sq.Ft.<br>(Other Buildings) | 70,813 SF                |
| Site Paving                                    | 33,541 SF                |
| Green Roof<br>Other Buildings)                 | 19,502 SF                |
| andscape Area                                  | 9,387 SF                 |
| Total Green (Incl. Green Roof)                 | 46,098 SF                |
| Total Impervious                               | 110.012.55               |