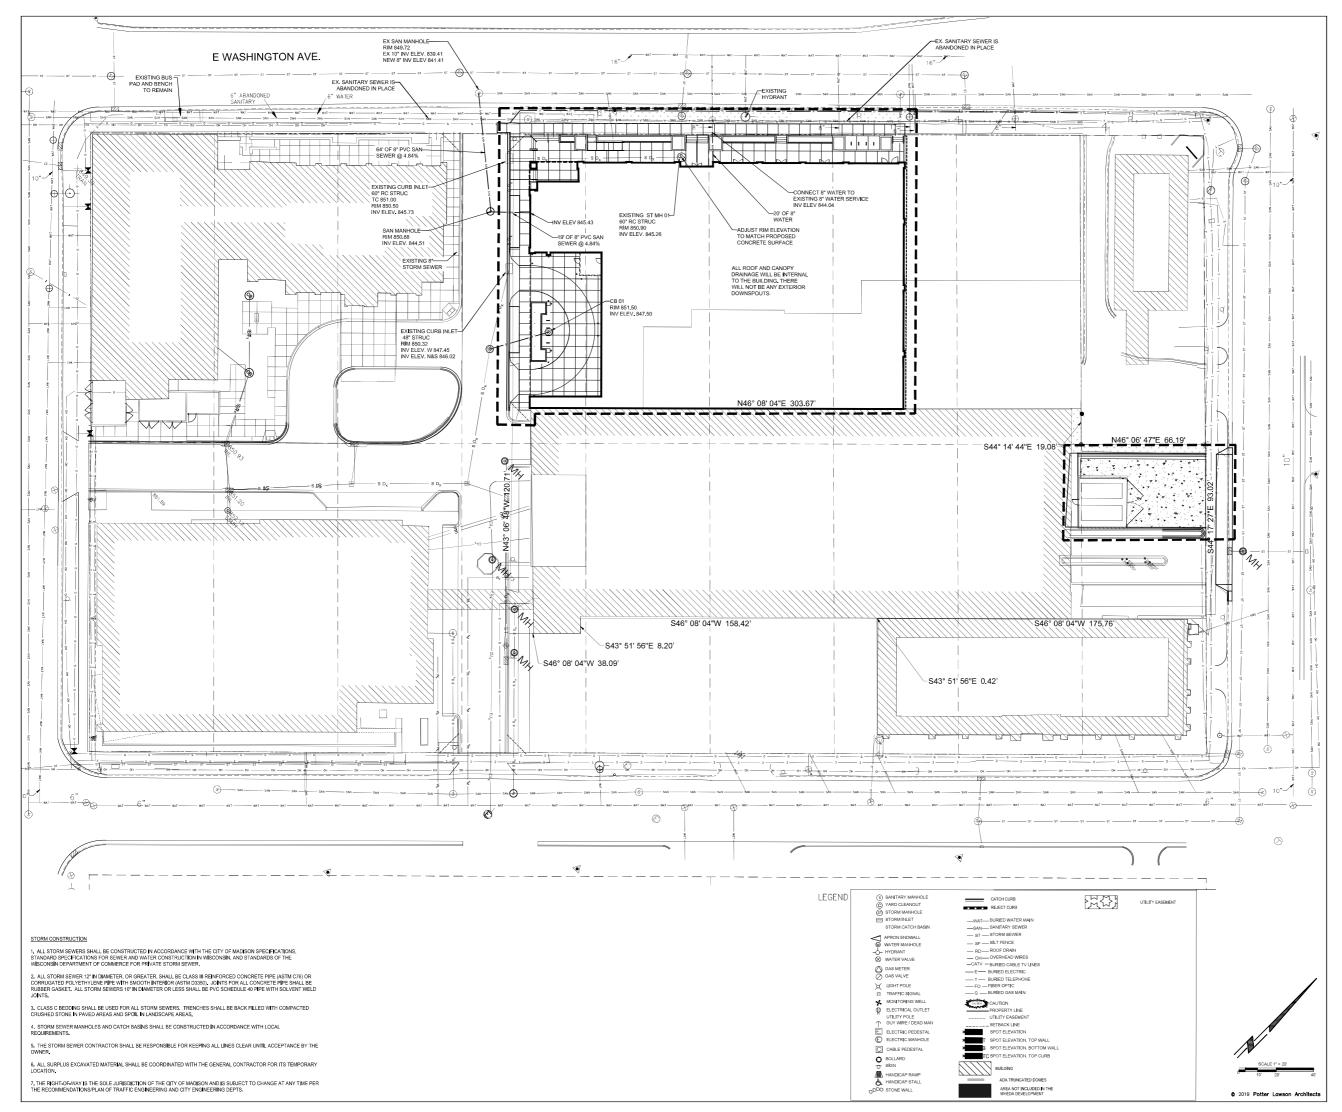

#### 929 EAST WASHINGTON AVENUE HOTEL

929 E Washington Ave Madison, Wisconsin

## 2016.36.02.4

Engineering Solutions

5100 Eastpark Blvd., Suite 300, Madison, WI 53718, ph. 608-243-6470 Job# 2017136

## 929 EAST WASHINGTON AVENUE HOTEL

929 E Washington Ave Madison, Wisconsin

2016.36.02.4

| Date       | Issuance/Revisions | Symbol |
|------------|--------------------|--------|
| 11/22/2023 | LAND USE SUBMITTAL |        |
|            |                    |        |
|            |                    |        |
|            |                    |        |
|            |                    |        |
|            |                    |        |
|            |                    |        |
|            |                    |        |
|            |                    |        |
|            |                    |        |
|            |                    |        |
| SITE F     | IRE                |        |

PROTECTION PLAN