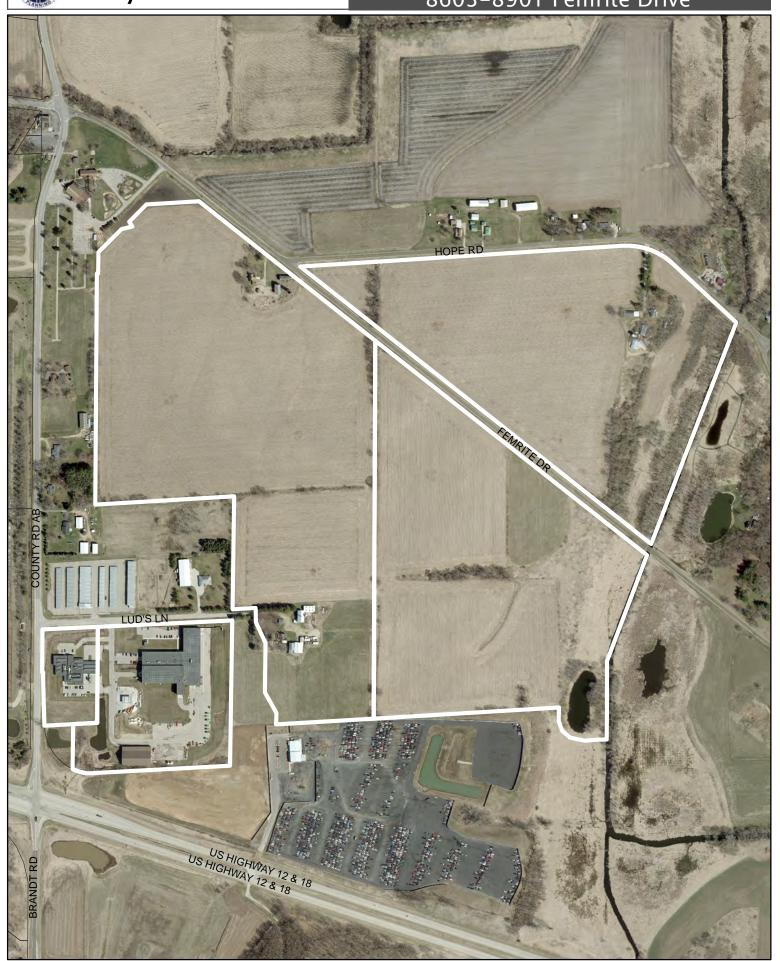

### 7501–7625 Luds Lane and 8603–8901 Femrite Drive

Date of Aerial Photography : Spring 2022