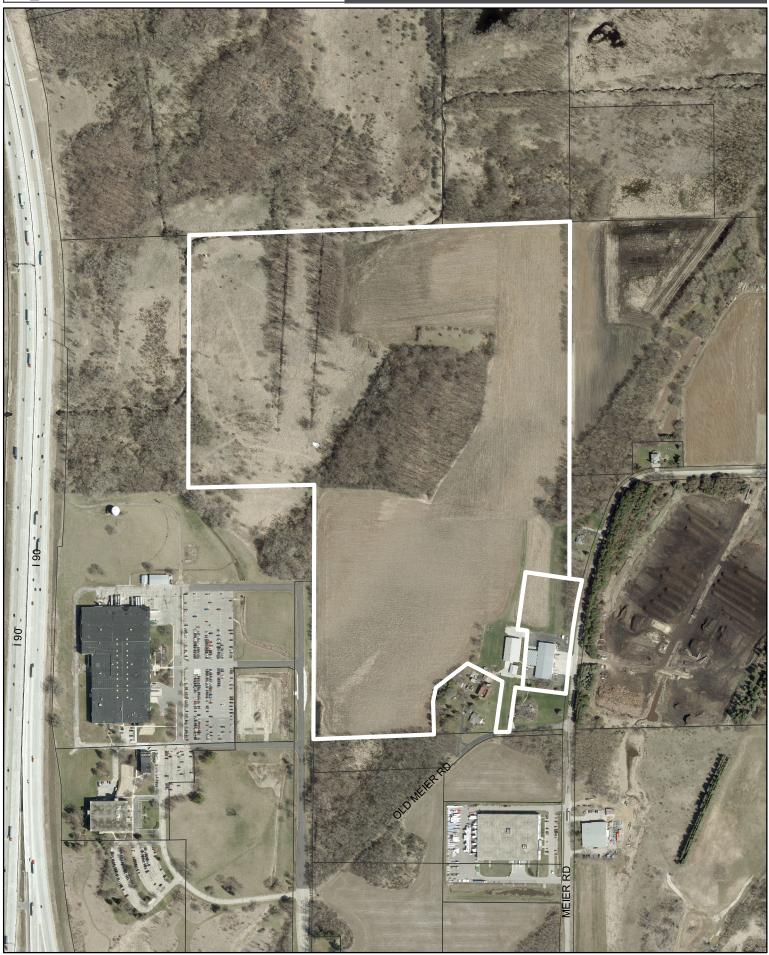

# City of Madison Rezoning and Certified Survey Map

Location

3002-3020 Meier Road

## 3002-3020 Meier Road

Date of Aerial Photography : Spring 2022