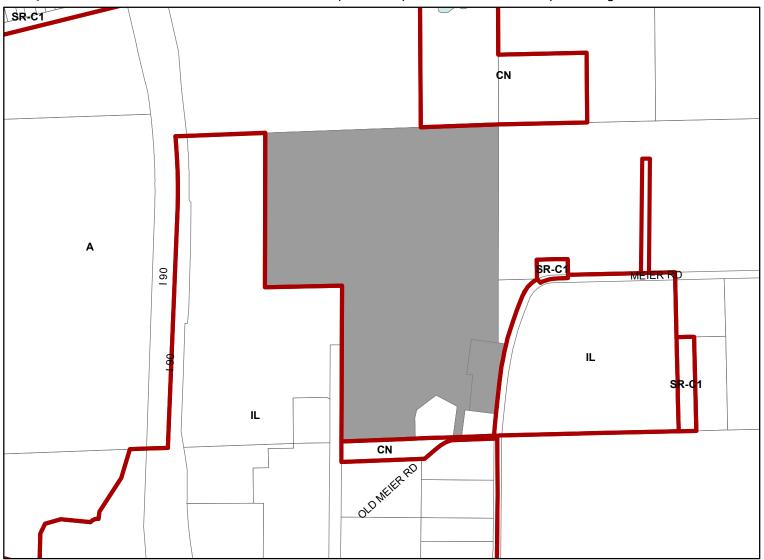

# City of Madison Rezoning and Certified Survey Map

Location

3002-3020 Meier Road

#### Requests

Rezone 3.75 acres from A to IL
Create one lot in IL zoning and one outlot in A zoning by CSM

Public Hearing Datess Plan Commission

November 27, 2023

Common Council

## 3002-3020 Meier Road

Date of Aerial Photography : Spring 2022