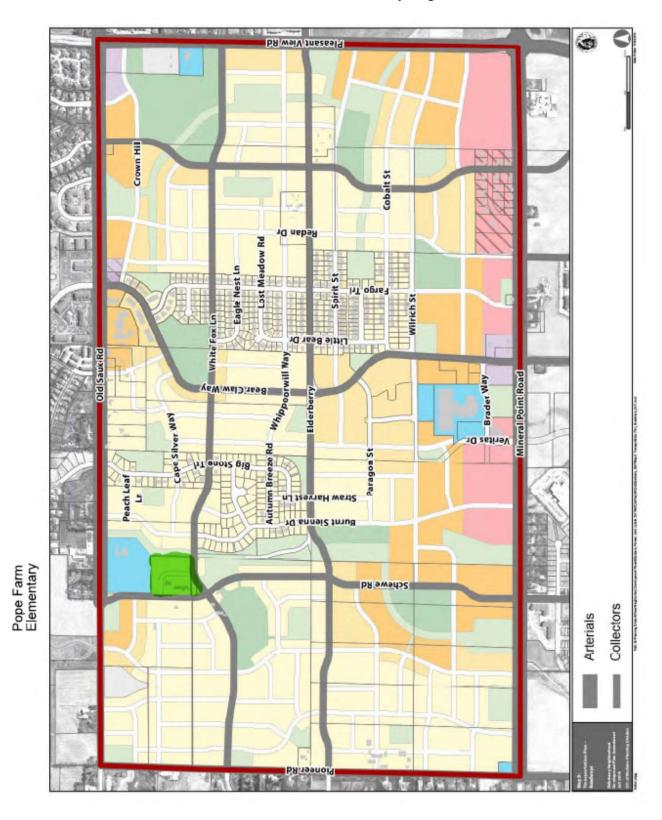

I live in Parkwood Hills, near Old Sauk Road, where there are two parcels that can be developed. Though these parcels are currently zoned SR-C1 and SR-C3, or Low Residential Use, as is surrounding property, I've always expected them to be developed to a higher density.. When I saw that the City's future land use plan put this land in the LMR category this made sense. LMR development would allow the construction of housing that would fill a longstanding housing need referred to as the Missing Middle gap. What I didn't see coming was the use of the "escalator" the allows the construction of massive 4 story apartment complexes..