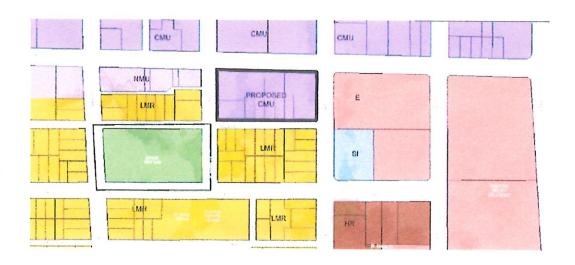

1. The block bounded by Regent, Mills, Charter and Bowen Court:

Neighborhood Mixed Use (NMU) portion amended to Community Mixed Use (CMU)

b. Low-Medium Residential (LMR) portion to Community Mixed Use (CMU)

We agree that the requested changes are in line with much higher allowable heights of the surrounding blocks. This amendment would support gradual height transitions to the residential neighborhood to the south and west. As the owner of several properties in the Regent Street corridor, we see this as a smart growth plan.

The block bounded by Regent, Mills, Charter and Bowen Court:

- a. <u>Neighborhood Mixed Use (NMU)</u> portion amended to <u>Community Mixed Use (CMU)</u>
- b. Low-Medium Residential (LMR) portion to Community Mixed Use (CMU)

Supporting this request are the following points:

- 1. the recent adoption of the Transit overlay district within ¼ mile of Park Street, the lack of development in this particular area of Regent Street due to the economics of real estate, land and development costs, and the City of Madison's long-term need to provide more opportunities for the creation of housing and other supportive commercial development.
- 2. Additionally, properties immediately to the north and east of the subject blocks are currently shown to be CMU and Employment (E) with much higher allowable heights. This amendment would support gradual height transitions to the residential neighborhood to the south and west.
- 3. The neighborhood plan was adopted prior to the 2018 Comp Plan, and conditions have changed substantially in the interim since the neighborhood plan was adopted. The current plan hamstrings redevelopment of the Regent Street corridor with low buildable heights. In light of underlying real estate values, developments at the lower heights are far less economically feasible without substantial subsidy.
- 4. The proposed amendment is consistent with the goals, strategies and actions of the 2018 Comprehensive Plan with regard to land use/transportation, housing, growing equitable economy, creating cultural vibrancy and character, and supporting parks with successful development and the fees it generates.
- 5. The proposed amendment fits well within the context of the predominant desired uses of the surrounding area, with potential for more housing and supporting commercial activity. Regent Street is unquestionably a commercial block at a crucial boundary between campus and neighborhoods. Allowing additional height in this corridor will spur improvements that the Comp Plan, businesses and neighbors north and south desire.