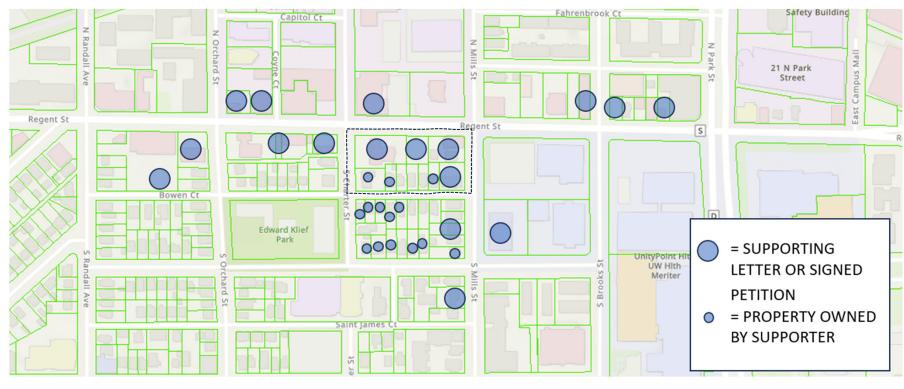

Attachments: 1100 Regent South CMU info.pdf

Caution: This email was sent from an external source. Avoid unknown links and attachments.

Dear Plan Commission members,

We believe an application we submitted to amend the GFLU map of the Comp Plan on behalf of the owners on the 1100 block of Regent (south) has not been fully considered by the Plan Commission to this date. This application was <u>not part</u> of the DMI application, although we support their efforts to increase housing in the area. The request is to convert the entire 1100 block south to Community Mixed Use. Thus far, the 1100 block was lumped in with other south Regent blocks and as we understand it, only the north half has been green-lighted for CMU. We ask that this item be reconsidered at the meeting tonight, and that the PC extend the CMU map change to the entire 1100 block.

The owners on the block in question support this change, and due to higher density allowed directly to the east, along with approval of the Neighborhood House site going to CMU to support up to 6 stories, we believe it has been overlooked that the 1100 block should be fully CMU to help guide future land use decisions. Additionally, the owners of 2-8 S Mills (Hong Kong Café) have sought out support from the neighborhood, area businesses, and city residents for this change. Attached you will find supporting letters and information they have collected.

If you were inclined, we ask that you reopen this item and fully consider making the entire 1100 Regent south block CMU. This will support additional flexibility for housing and other uses, while preserving options for what would be an eventual rezoning of this land. Thank you for your consideration of this amendment.

#### **PETITION**

Hong Kong Café, and other property owners in the area of Regent Street and Mills Street, are seeking a Generalized Future Land Use (GFLU) map amendment to the Comprehensive Plan to guide future zoning considerations and redevelopment for the 1100 south block of Regent Street. The following amendments are requested:

The block bounded by Regent, Mills, Charter and Bowen Court:

- a. <u>Neighborhood Mixed Use (NMU)</u> portion amended to <u>Community Mixed Use (CMU)</u>
- b. Low-Medium Residential (LMR) portion to Community Mixed Use (CMU)

Supporting this request are the following points:

- 1. the recent adoption of the Transit overlay district within ¼ mile of Park Street, the lack of development in this particular area of Regent Street due to the economics of real estate, land and development costs, and the City of Madison's long-term need to provide more opportunities for the creation of housing and other supportive commercial development.
- 2. Additionally, properties immediately to the north and east of the subject blocks are currently shown to be CMU and Employment (E) with much higher allowable heights. This amendment would support gradual height transitions to the residential neighborhood to the south and west.
- 3. The neighborhood plan was adopted prior to the 2018 Comp Plan, and conditions have changed substantially in the interim since the neighborhood plan was adopted. The current plan hamstrings redevelopment of the Regent Street corridor with low buildable heights. In light of underlying real estate values, developments at the lower heights are far less economically feasible without substantial subsidy.
- 4. The proposed amendment is consistent with the goals, strategies and actions of the 2018 Comprehensive Plan with regard to land use/transportation, housing, growing equitable economy, creating cultural vibrancy and character, and supporting parks with successful development and the fees it generates.
- 5. The proposed amendment fits well within the context of the predominant desired uses of the surrounding area, with potential for more housing and supporting commercial activity. Regent Street is unquestionably a commercial block at a crucial boundary between campus and neighborhoods. Allowing additional height in this corridor will spur improvements that the Comp Plan, businesses and neighbors north and south desire.