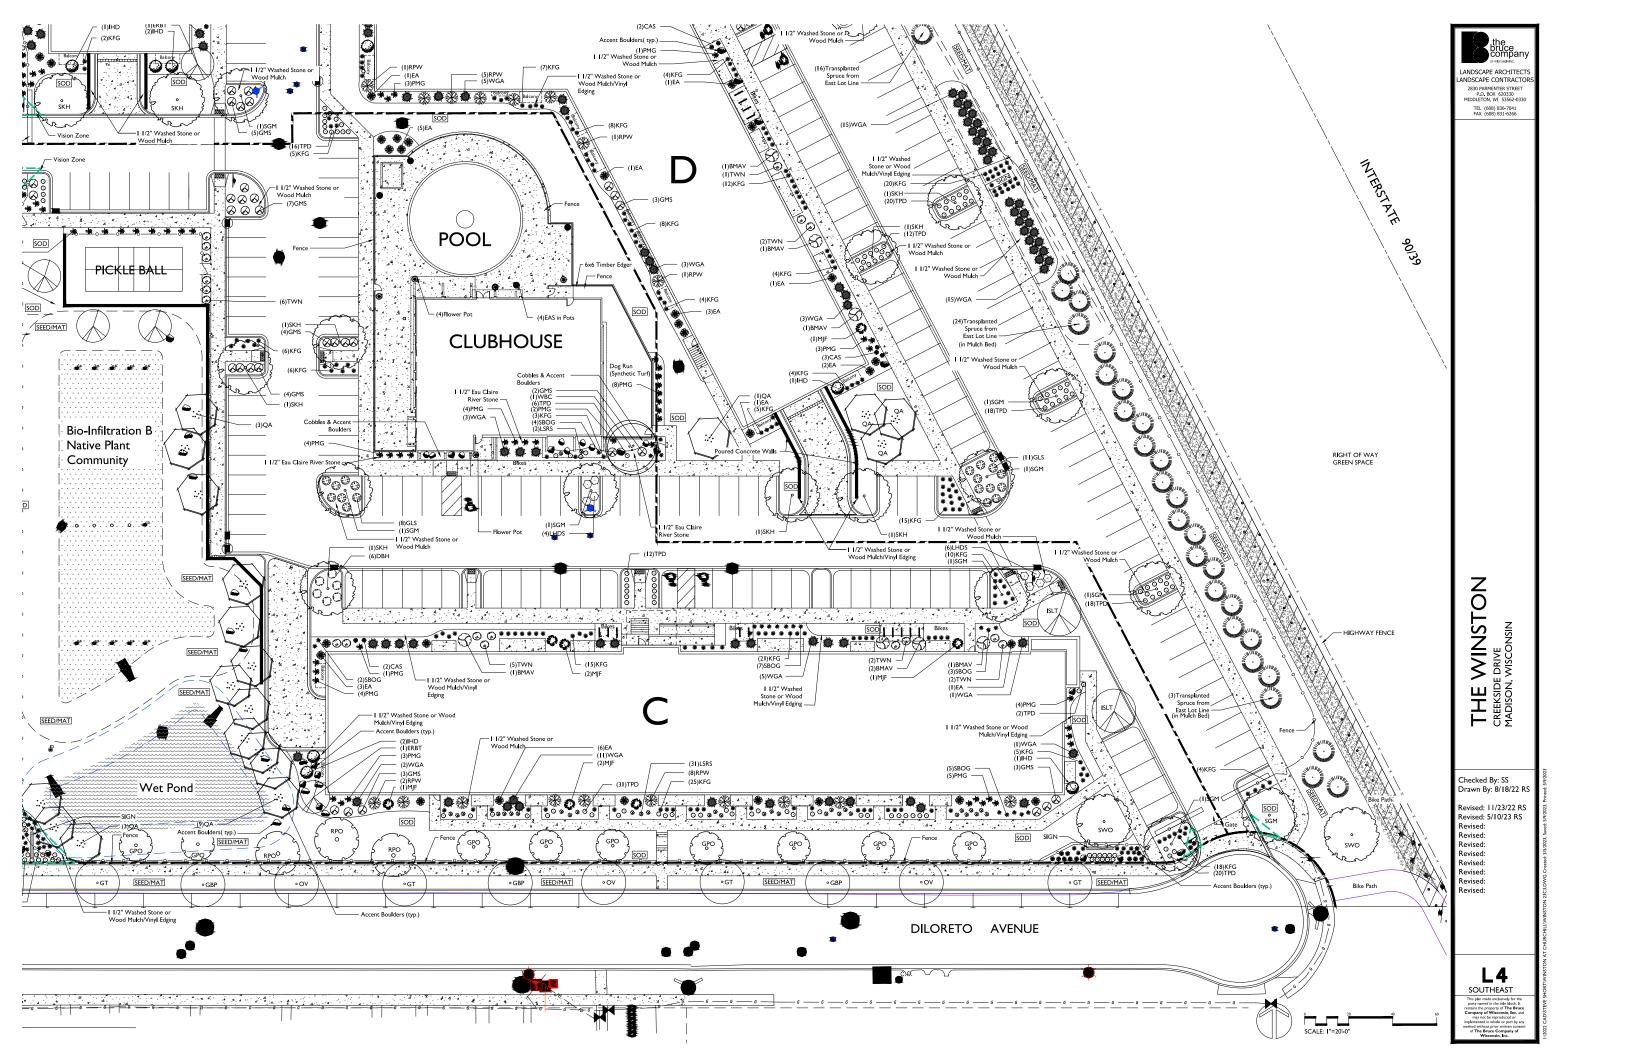

ences is a pet-friendly property and our top priority is keeping our residents and their pets safe. Not to mention wood mulch attracts pest such as termites, carpenter ants, and encourages fungi and mold growth. Stone mulch is pest resistant, mold resistant, allergy friendly, and eco-friendly as it does not deplete natural resources like wood mulch does.

Thank you for your time and consideration of our request. The installation of stone mulch will enhance the curb appeal of the property and provide a safer and more sustainable outdoor space for the residents and their pets. Your approval of this landscaping alteration will not only benefit our property but also contribute positively to the sustainability of our community.

Sincerely,

Nick Patterson Project Manager Vive Residences









#### Plant Material List

(Refer to Separate Lists for Bio Retention and City Street Trees)

| Broadleaf Decid | duous     | (Refer to Separate Lists           | for Bio Retention and City Street Trees)    |               |
|-----------------|-----------|------------------------------------|---------------------------------------------|---------------|
| Quantity        | Code Name | Common Name                        | Scientific Name                             | Planting Size |
| 12              | SGM       | Sienna Glen Maple                  | Acer X Freemanii 'sienna'                   | 3" B&B        |
| 15              | WBC       | Whitespire Gray Birch (clp)        | Betula Populifolia 'whitespire' (clp)       | 10' B&B       |
| 11              | ERBT      | Eastern Redbud (tf