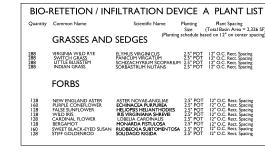

per<br>Cal. In. |        |                    |      |                    | TOTAL              |
| Landscape furniture for public seating and /or transit connections | 5 per<br>'seat'    |        |                    |      |                    | POINTS<br>PROVIDED |
|                                                                    | Sub                | Totals | 11,428             | +    | 2,485              | = 13,913           |

### Street Frontage Landscape Required

Street Frontage = I,443 LF Canopy Trees Required: I per 30 LF Frontage = ..... Shrubs Required: 5 per 30 LF Frontage = . 240

## **Street Frontage Landscape Supplied**

Proposed Canopy Trees = 61.5 (58 Shade Trees plus 7 Ornamental/Conifer Count as 3.5) Proposed Shrubs = 175 Shrubs and 1,226 LF of Ornamental Fence





| BIO-                                                 | RETETION / INI                                                                                                                                     | ILTRATION DE                                                                                                                                                                            | VICE B PLANT LIST                                                                                                                                                                                                                                                                                                       |
|------------------------------------------------------|------------------------------------