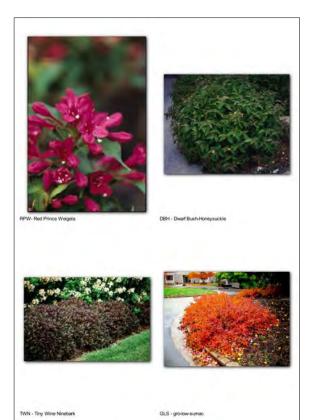

Primarily, the UDC is interested in the appearance and design quality of projects. Emphasis should be given to the site plan, landscape plan, lighting plan, building elevations, exterior building materials, color scheme, and graphics. Please note that presentation slides, in a PDF file format, are required to be submitted **the Friday before** the UDC meeting.