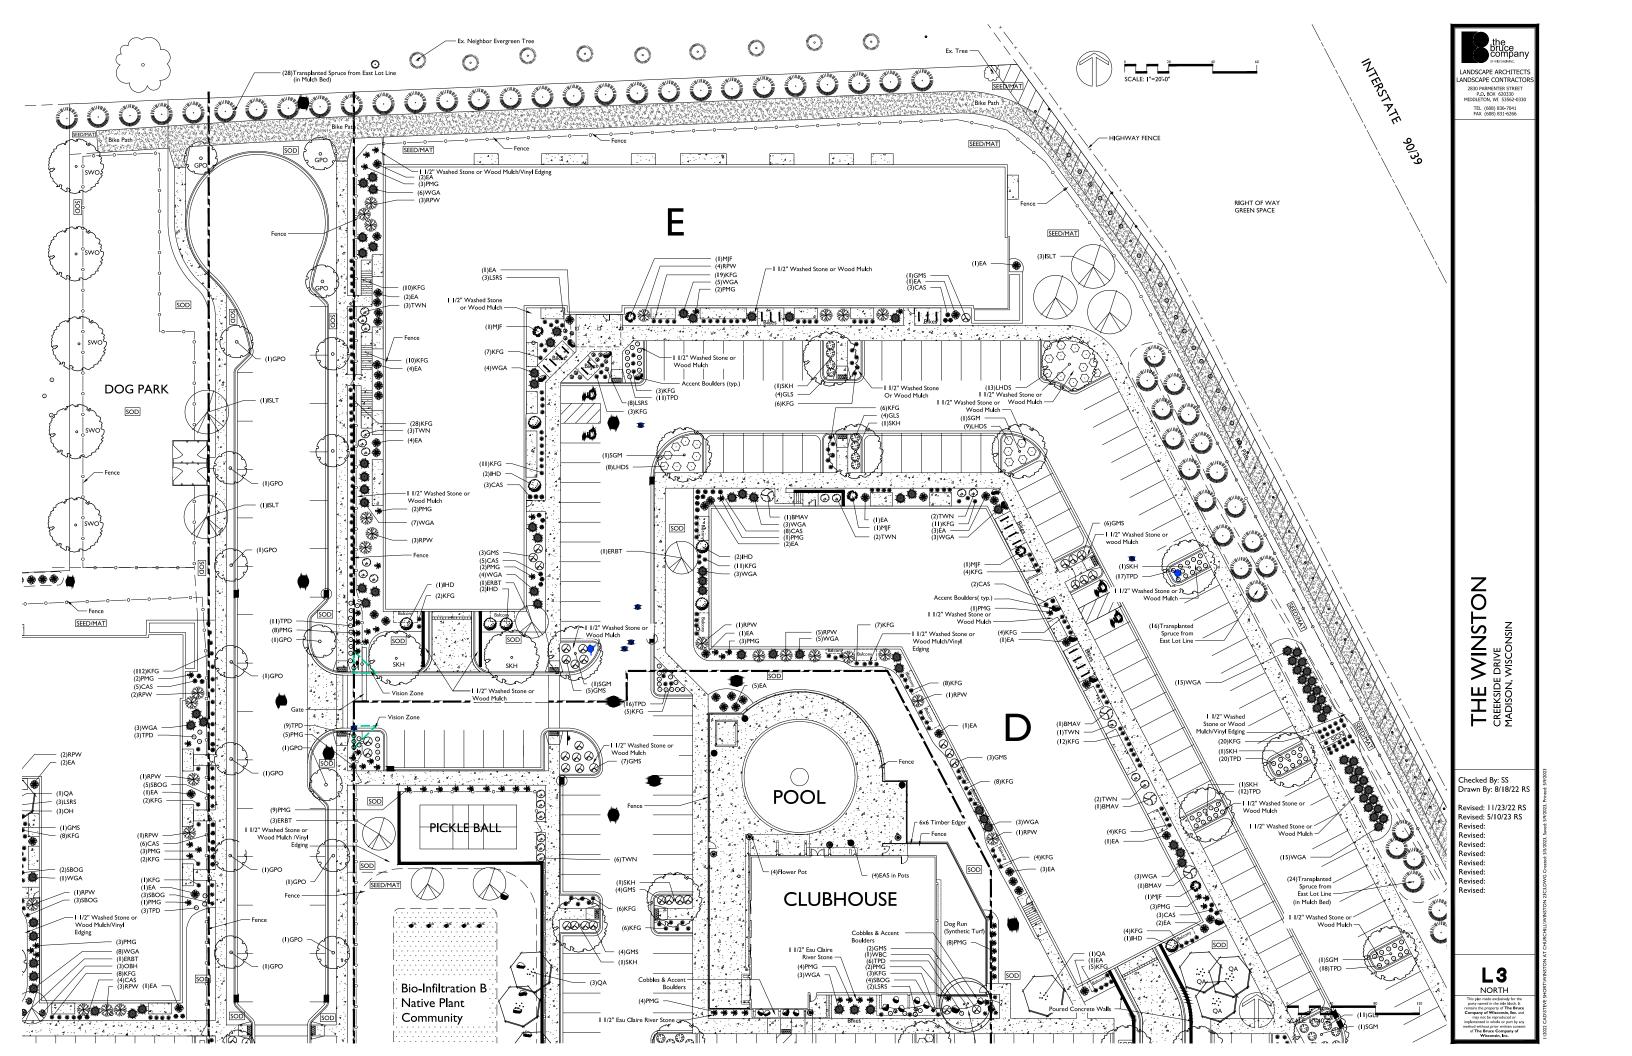

idences is a pet-friendly property and our top priority is keeping our residents and their pets safe. Not to mention wood mulch attracts pest such as termites, carpenter ants, and encourages fungi and mold growth. Stone mulch is pest resistant, mold resistant, allergy friendly, and eco-friendly as it does not deplete natural resources like wood mulch does.

Thank you for your time and consideration of our request. The installation of stone mulch will enhance the curb appeal of the property and provide a safer and more sustainable outdoor space for the residents and their pets. Your approval of this landscaping alteration will not only benefit our property but also contribute positively to the sustainability of our community.

Sincerely,

Nick Patterson Project Manager Vive Residences









#### Plant Material List

(Refer to Separate Lists for Bio Retention and City Street Trees)

| Broadleaf Decid | duous     | (Refer to Separate Lists           | for Bio Retention and City Street Trees)    |               |
|-----------------|-----------|------------------------------------|---------------------------------------------|---------------|
| Quantity        | Code Name | Common Name                        | Scientific Name                             | Planting Size |
| 12              | SGM       | Sienna Glen Maple                  | Acer X Freemanii 'sienna'                   | 3" B&B        |
| 15              | WBC       | Whitespire Gray Birch (clp)        | Betula Populifolia 'whitespire' (clp)       | 10' B&B       |
| 11              | ERBT      | Eastern Redbud (