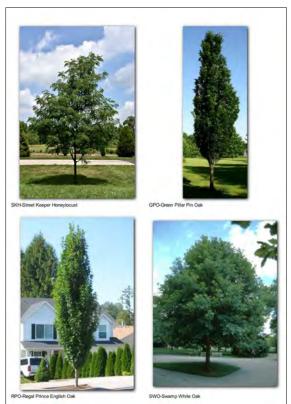

Primarily, the UDC is interested in the appearance and design quality of projects. Emphasis should be given to the site plan, landscape plan, lighting plan, building elevations, exterior building materials, color scheme, and graphics. Please note that presentation slides, in a PDF file format, are required to be submitted **the Friday before** the UDC meeting.