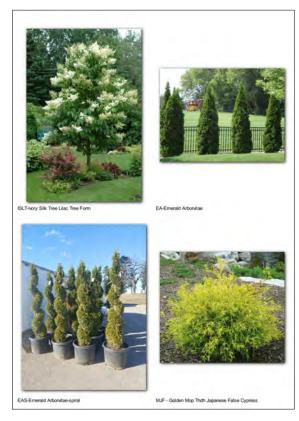

Primarily, the UDC is interested in the appearance and design quality of projects. Emphasis should be given to the site plan, landscape plan, lighting plan, building elevations, exterior building materials, color scheme, and graphics. Please note that presentation slides, in a PDF file format, are required to be submitted **the Friday before** the UDC meeting.