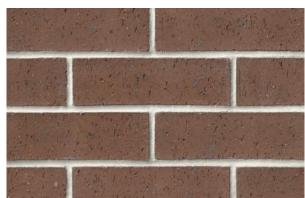

04 BRICK VENEER

05 BRICK VENEER

06 STONE VENEER

| EXTERIOR MATERIAL SCHEDULE |                         |                           |                      |
|----------------------------|-------------------------|---------------------------|----------------------|
| MARK                       | BUILDING ELEMENT        | MANUFACTURER              | COLOR                |
| 01                         | COMPOSITE LAP SIDING 6" | JAMES HARDIE              | NIGHT GRAY           |
| 02                         | COMPOSITE LAP SIDING 6" | JAMES HARDIE              | RICH ESPRESSO        |
| 03                         | COMPOSITE PANEL         | JAMES HARDIE              | COBBLESTONE          |
| 04                         | BRICK VENEER            | MICHIGAN BRICK            | PORT HURON           |
| 05                         | BRICK VENEER            | GENERAL SHALE BRICK       | GARNET IRONSPOT      |
| 06                         | STONE VENEER            | FOND DU LAC NATURAL STONE | RADEMANN DIMENSIONAL |
| 07                         | CAST STONE              | EDWARDS                   | 18-025               |
| 08                         | BRICK SOLDIER COURSE    | MATCH ADJ.                | MATCH ADJ.           |
| 09                         | WRAPPED COLUMN          | JAMES HARDIE              | ARCTIC WHITE         |
| 10                         | COMPOSITE WINDOW        | WINDGATE                  | DESERT SAND          |
| 11                         | ALUMINIUM STOREFRONT    | TBD                       | BLACK                |
| 12                         | RAILINGS & HANDRAILS    | SUPERIOR                  | BLACK                |
| 13                         | ASPHALT ROOF            | CERTAINTEED               | WEATHERED WOOD       |