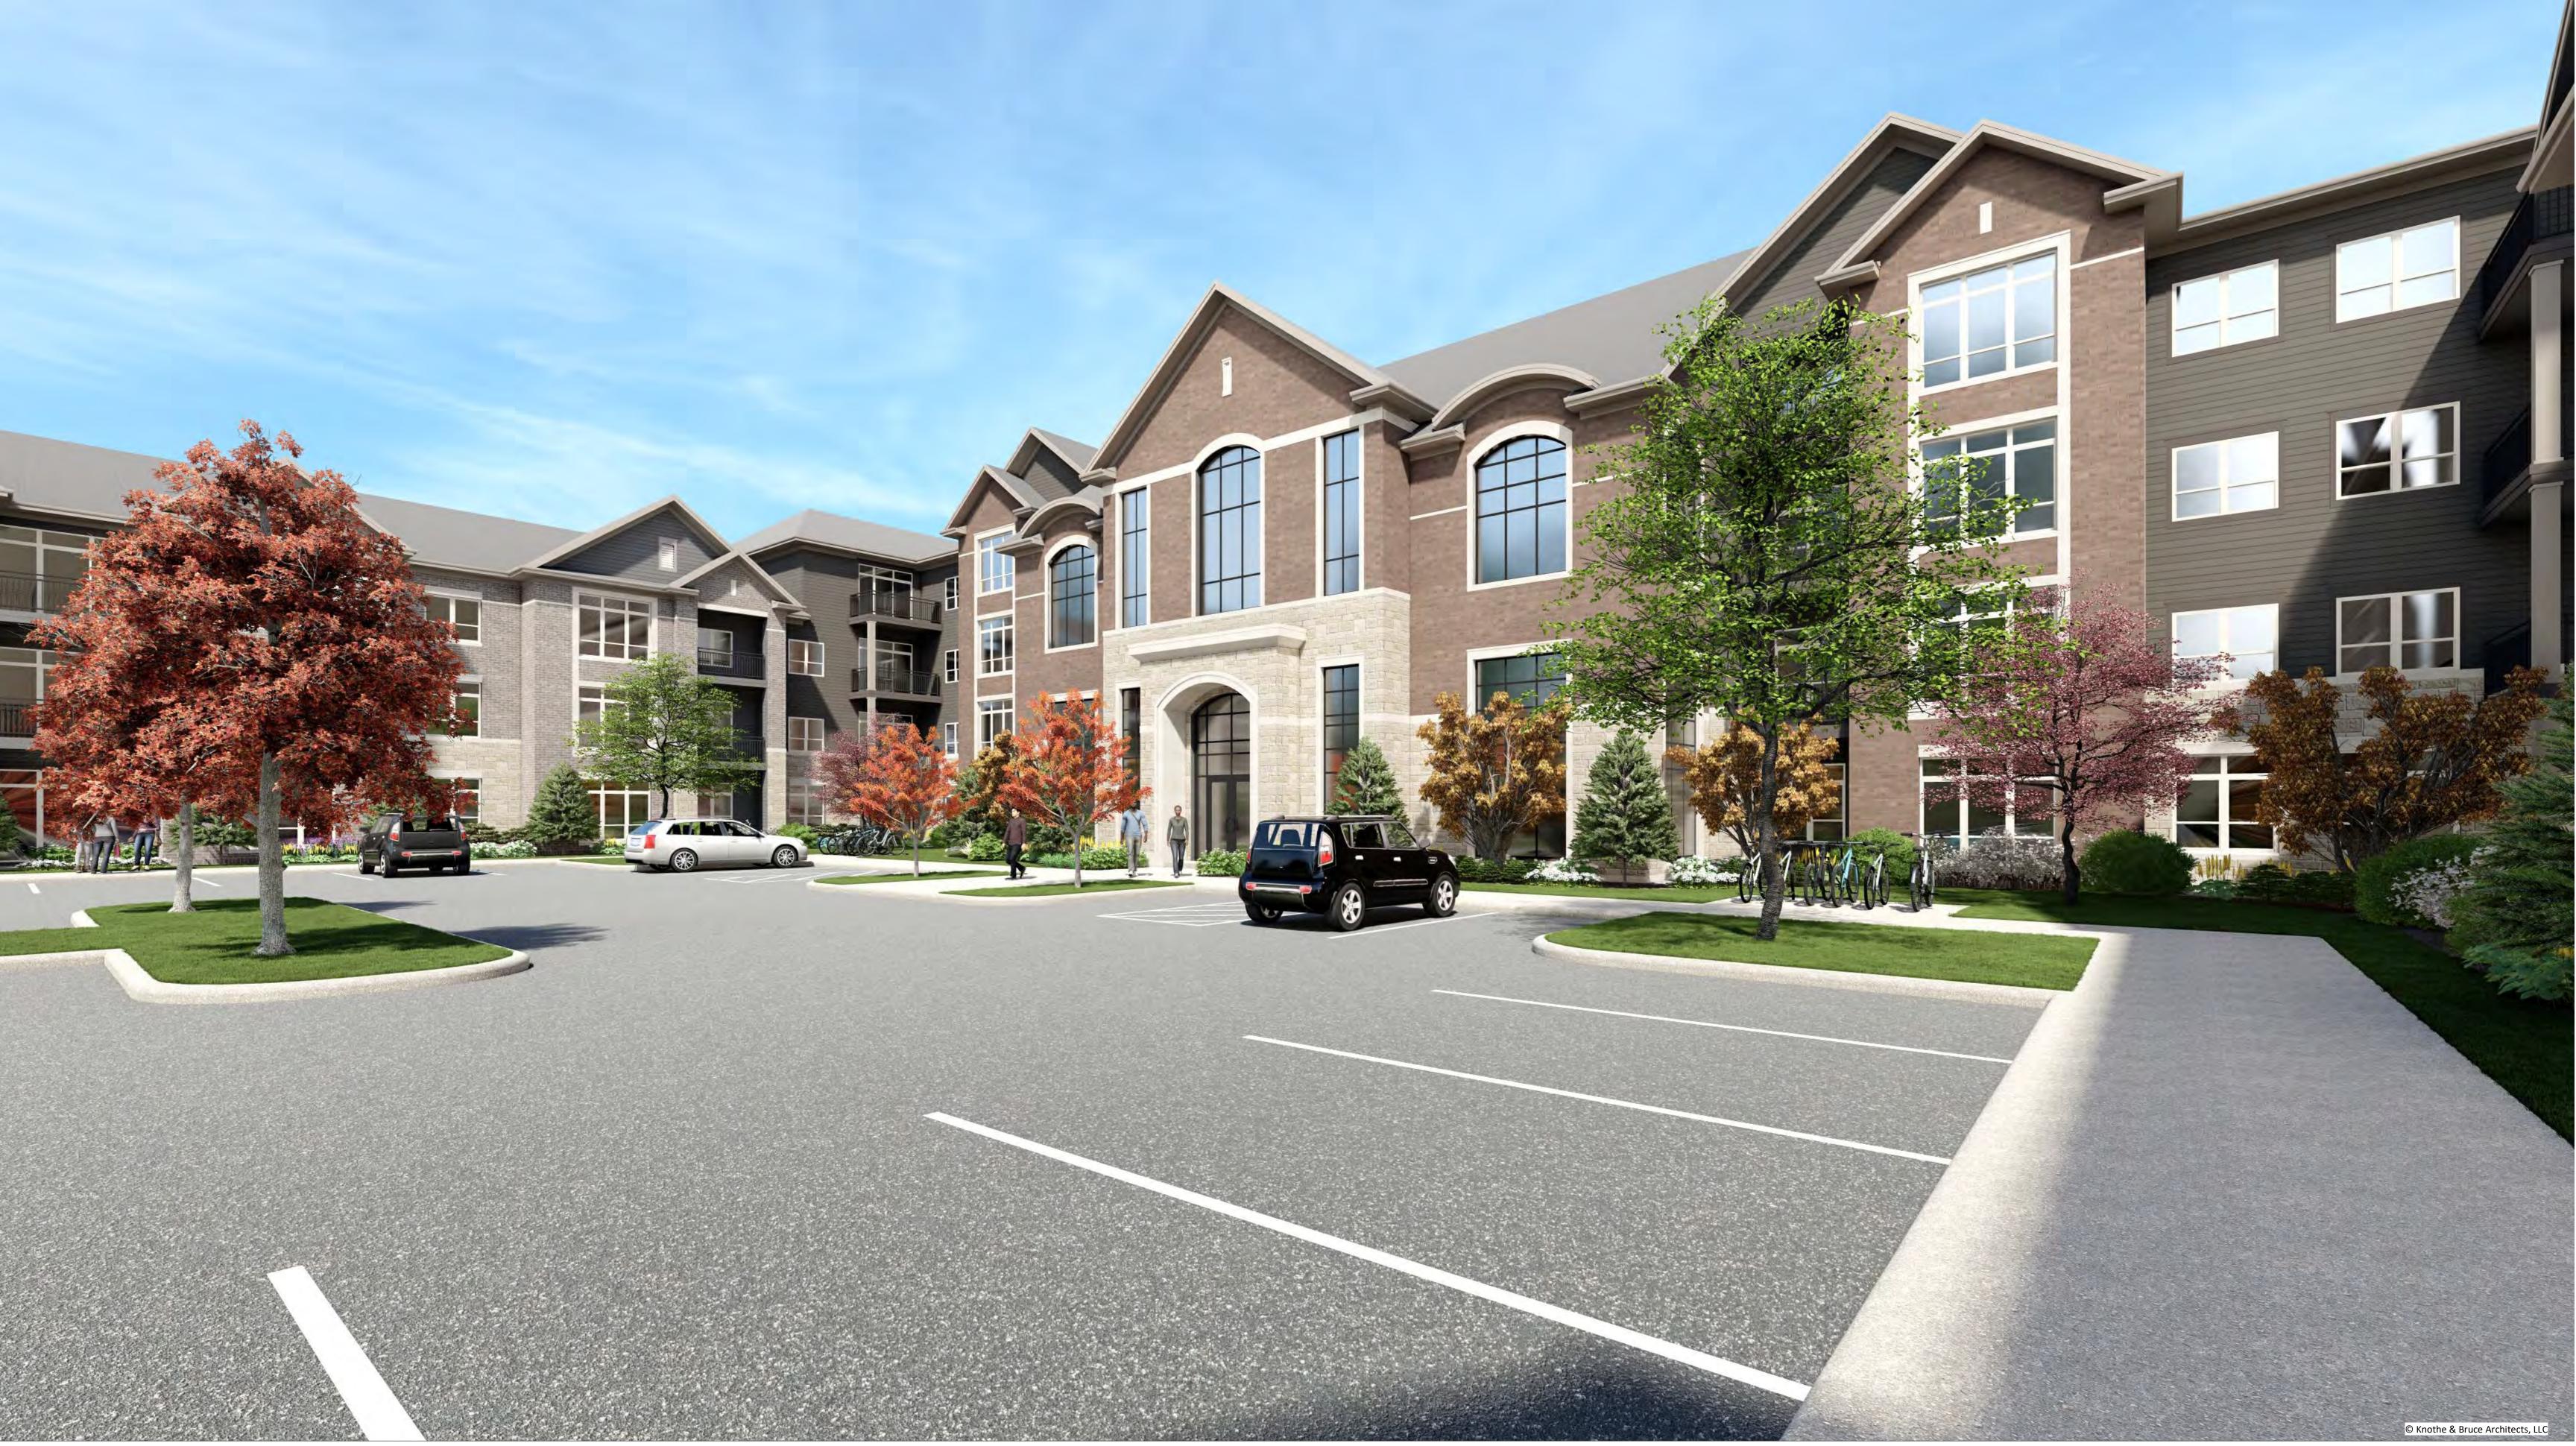

# Paragon Place at Bear Claw Way Ziegler Site Lot 2 Age-Restricted 55+ Highlands Senior Community

03 COMPOSITE PANEL

09 WRAPPED COLUMN

02 COMPOSITE LAP SIDING

07 CAST STONE

10 COMPOSITE WINDOW

11 ALUM. STOREFRONT 12 RAILINGS & HANDRAILS

04 BRICK VENEER

05 BRICK VENEER

06 STONE VENEER

| EXTERIOR MATERIAL SCHEDULE |                         |                           |                      |
|----------------------------|-------------------------|---------------------------|----------------------|
| MARK                       | BUILDING ELEMENT        | MANUFACTURER              | COLOR                |
| 01                         | COMPOSITE LAP SIDING 6" | JAMES HARDIE              | NIGHT GRAY           |
| 02                         | COMPOSITE LAP SIDING 6" | JAMES HARDIE              | RICH ESPRESSO        |
| 03                         | COMPOSITE PANEL         | JAMES HARDIE              | COBBLESTONE          |
| 04                         | BRICK VENEER            | MICHIGAN BRICK            | PORT HURON           |
| 05                         | BRICK VENEER            | GENERAL SHALE BRICK       | GARNET IRONSPOT      |
| 06                         | STONE VENEER            | FOND DU LAC NATURAL STONE | RADEMANN DIMENSIONAL |
| 07                         | CAST STONE              | EDWARDS                   | 18-025               |
| 08                         | BRICK SOLDIER COURSE    | MATCH ADJ.                | MATCH ADJ.           |
| 09                         | WRAPPED COLUMN          | JAMES HARDIE              | ARCTIC WHITE         |
| 10                         | COMPOSITE WINDOW        | WINDGATE                  | DESERT SAND          |
| 11                         | ALUMINIUM STOREFRONT    | TBD                       | BLACK                |
| 12                         | RAILINGS & HANDRAILS    | SUPERIOR                  | BLACK                |
| 13                         | ASPHALT ROOF            | CERTAINTEED               | WEATHERED WOOD       |