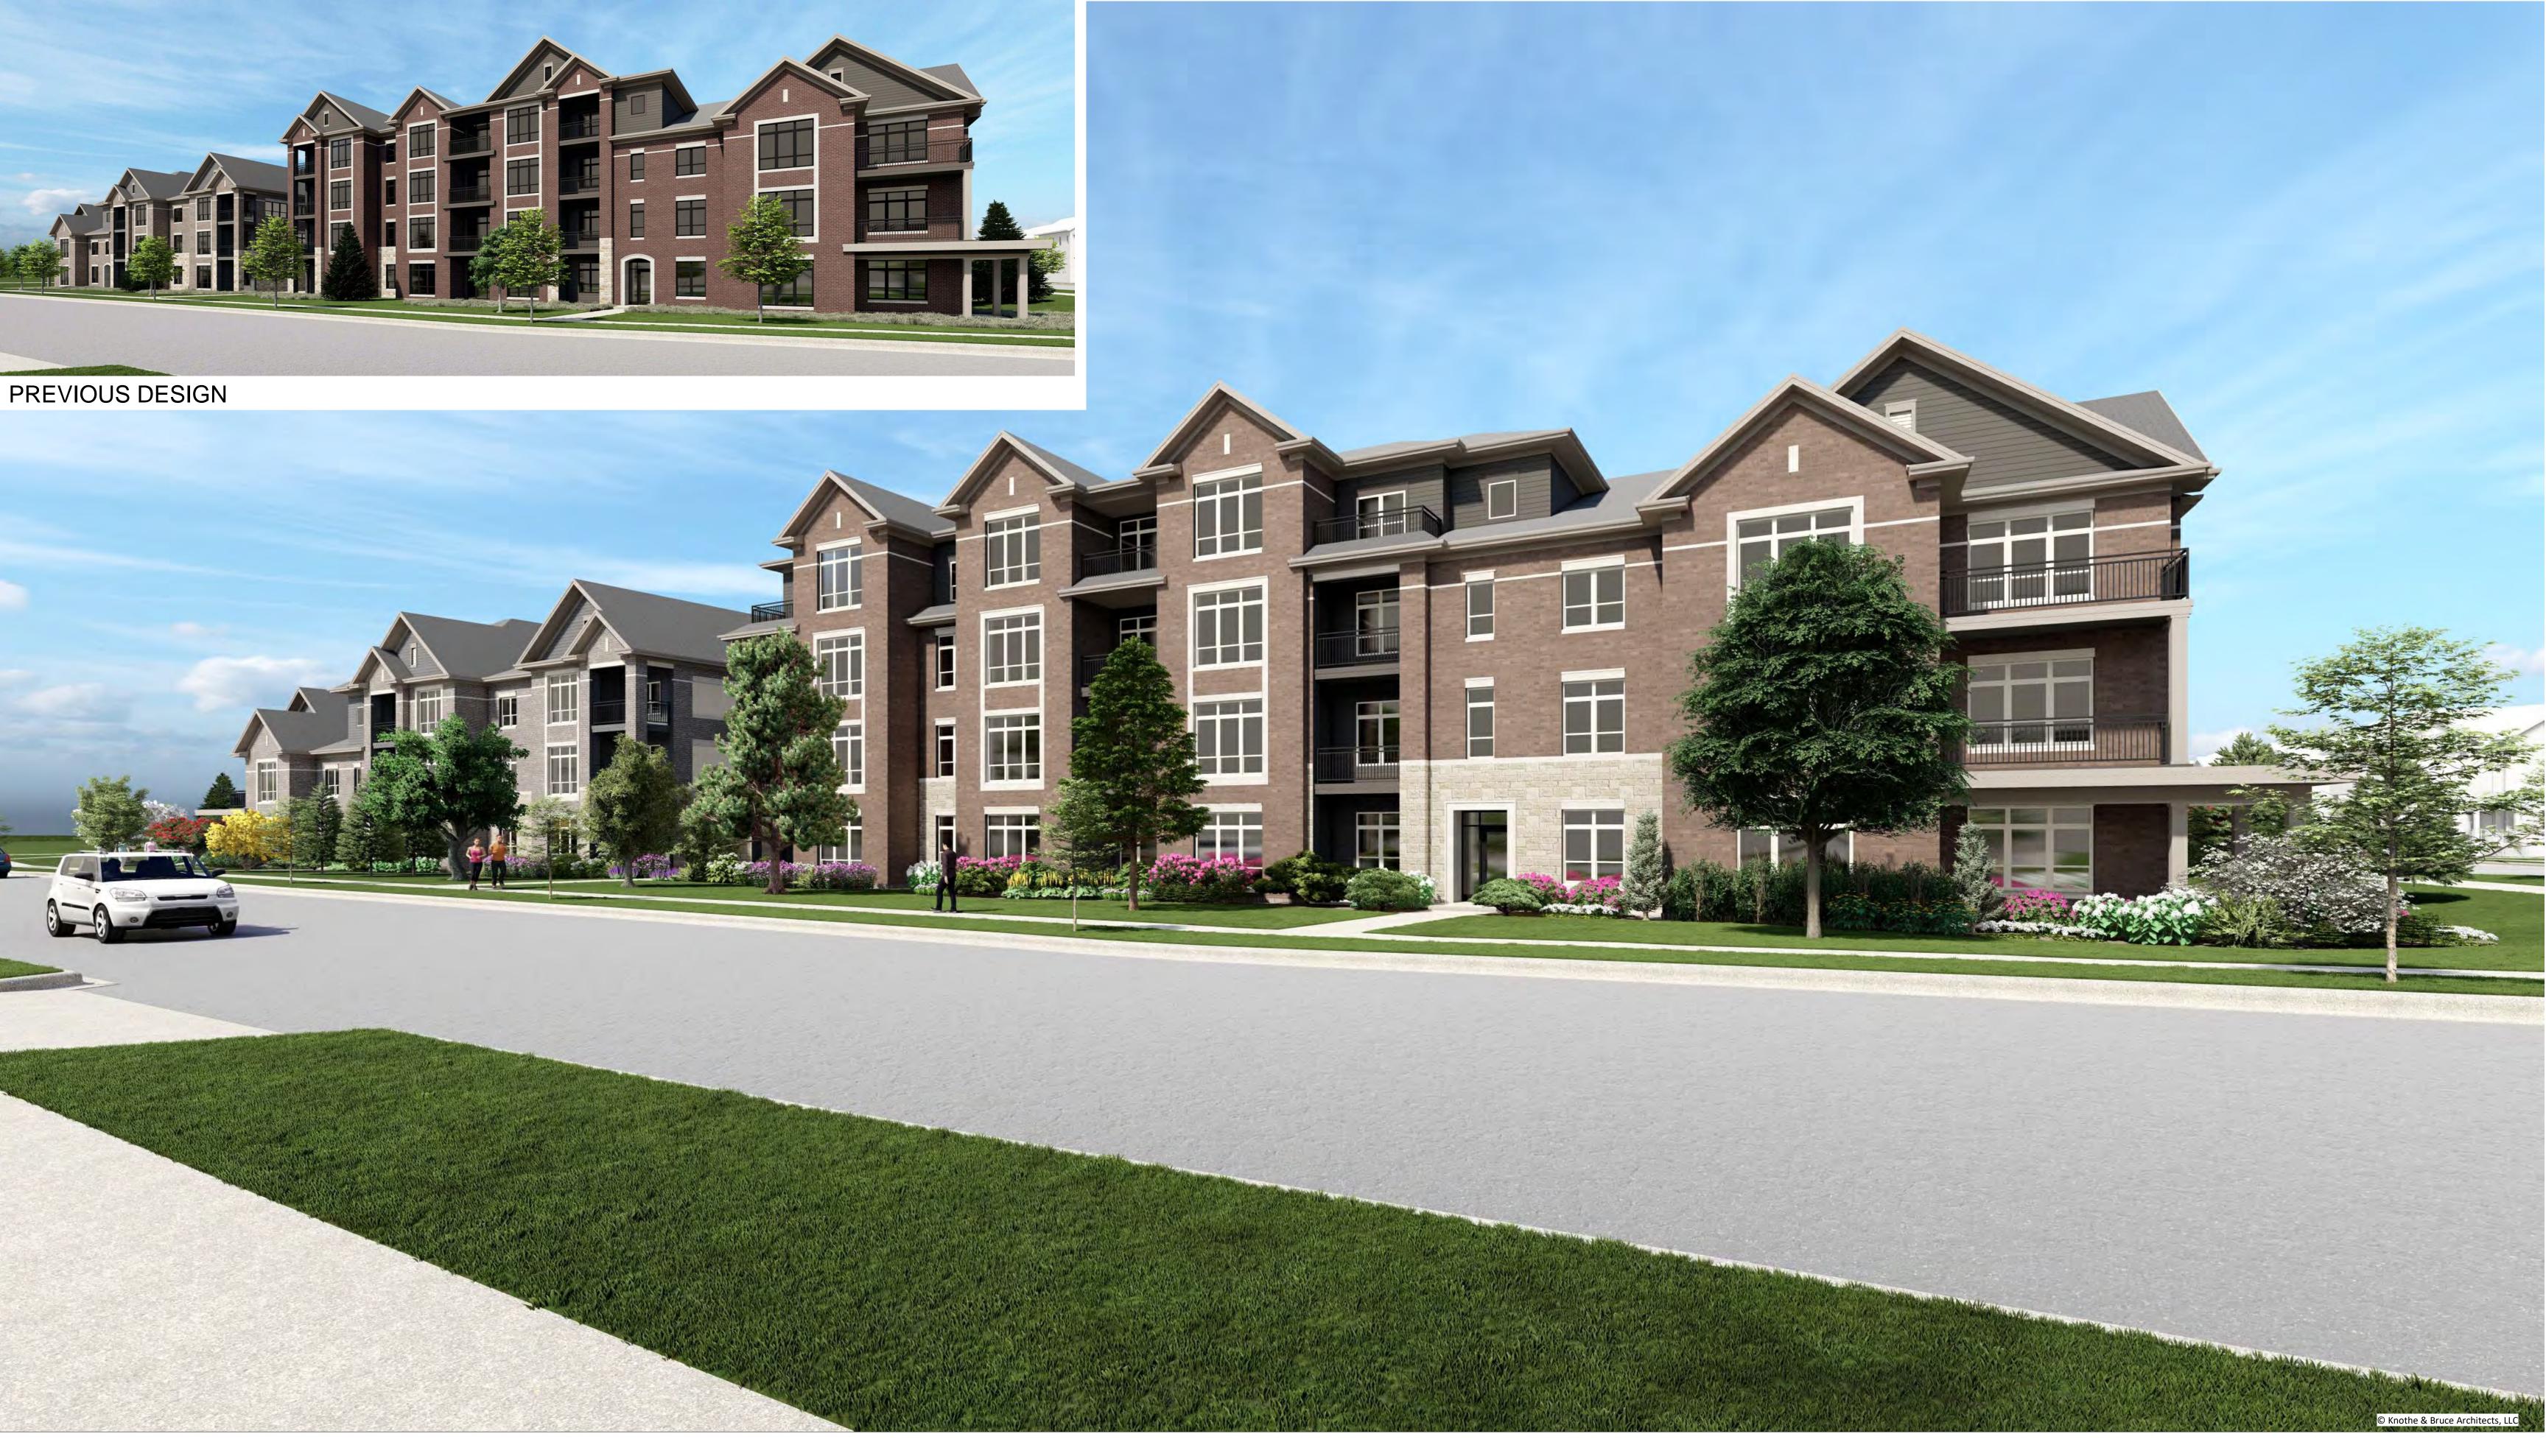

# Paragon Place at Bear Claw Way Ziegler Site Lot 2 Age-Restricted 55+ Highlands Senior Community

03 COMPOSITE PANEL

09 WRAPPED COLUMN

02 COMPOSITE LAP SIDING

07 CAST STONE

10 COMPOSITE WINDOW

11 ALUM. STOREFRONT 12 RAILINGS & HANDRAILS

04 BRICK VENEER

05 BRICK VENEER

06 STONE VENEER

| EXTERIOR MATERIAL SCHEDULE |                         |                           |                      |
|----------------------------|-------------------------|---------------------------|----------------------|
| MARK                       | BUILDING ELEMENT        | MANUFACTURER              | COLOR                |
| 01                         | COMPOSITE LAP SIDING 6" | JAMES HARDIE              | NIGHT GRAY           |
| 02                         | COMPOSITE LAP SIDING 6" | JAMES HARDIE              | RICH ESPRESSO        |
| 03                         | COMPOSITE PANEL         | JAMES HARDIE              | COBBLESTONE          |
| 04                         | BRICK VENEER            | MICHIGAN BRICK            | PORT HURON           |
| 05                         | BRICK VENEER            | GENERAL SHALE BRICK       | GARNET IRONSPOT      |
| 06                         | STONE VENEER            | FOND DU LAC NATURAL STONE | RADEMANN DIMENSIONAL |
| 07                         | CAST STONE              | EDWARDS                   | 18-025               |
| 08                         | BRICK SOLDIER COURSE    | MATCH ADJ.                | MATCH ADJ.           |
| 09                         | WRAPPED COLUMN          | JAMES HARDIE              | ARCTIC WHITE         |
| 10                         | COMPOSITE WINDOW        | WINDGATE                  | DESERT SAND          |
| 11                         | ALUMINIUM STOREFRONT    | TBD                       | BLACK                |
| 12                         | RAILINGS & HANDRAILS    | SUPERIOR                  | BLACK                |
| 13                         | ASPHALT ROOF            | CERTAINTEED               | WEATHERED WOOD       |