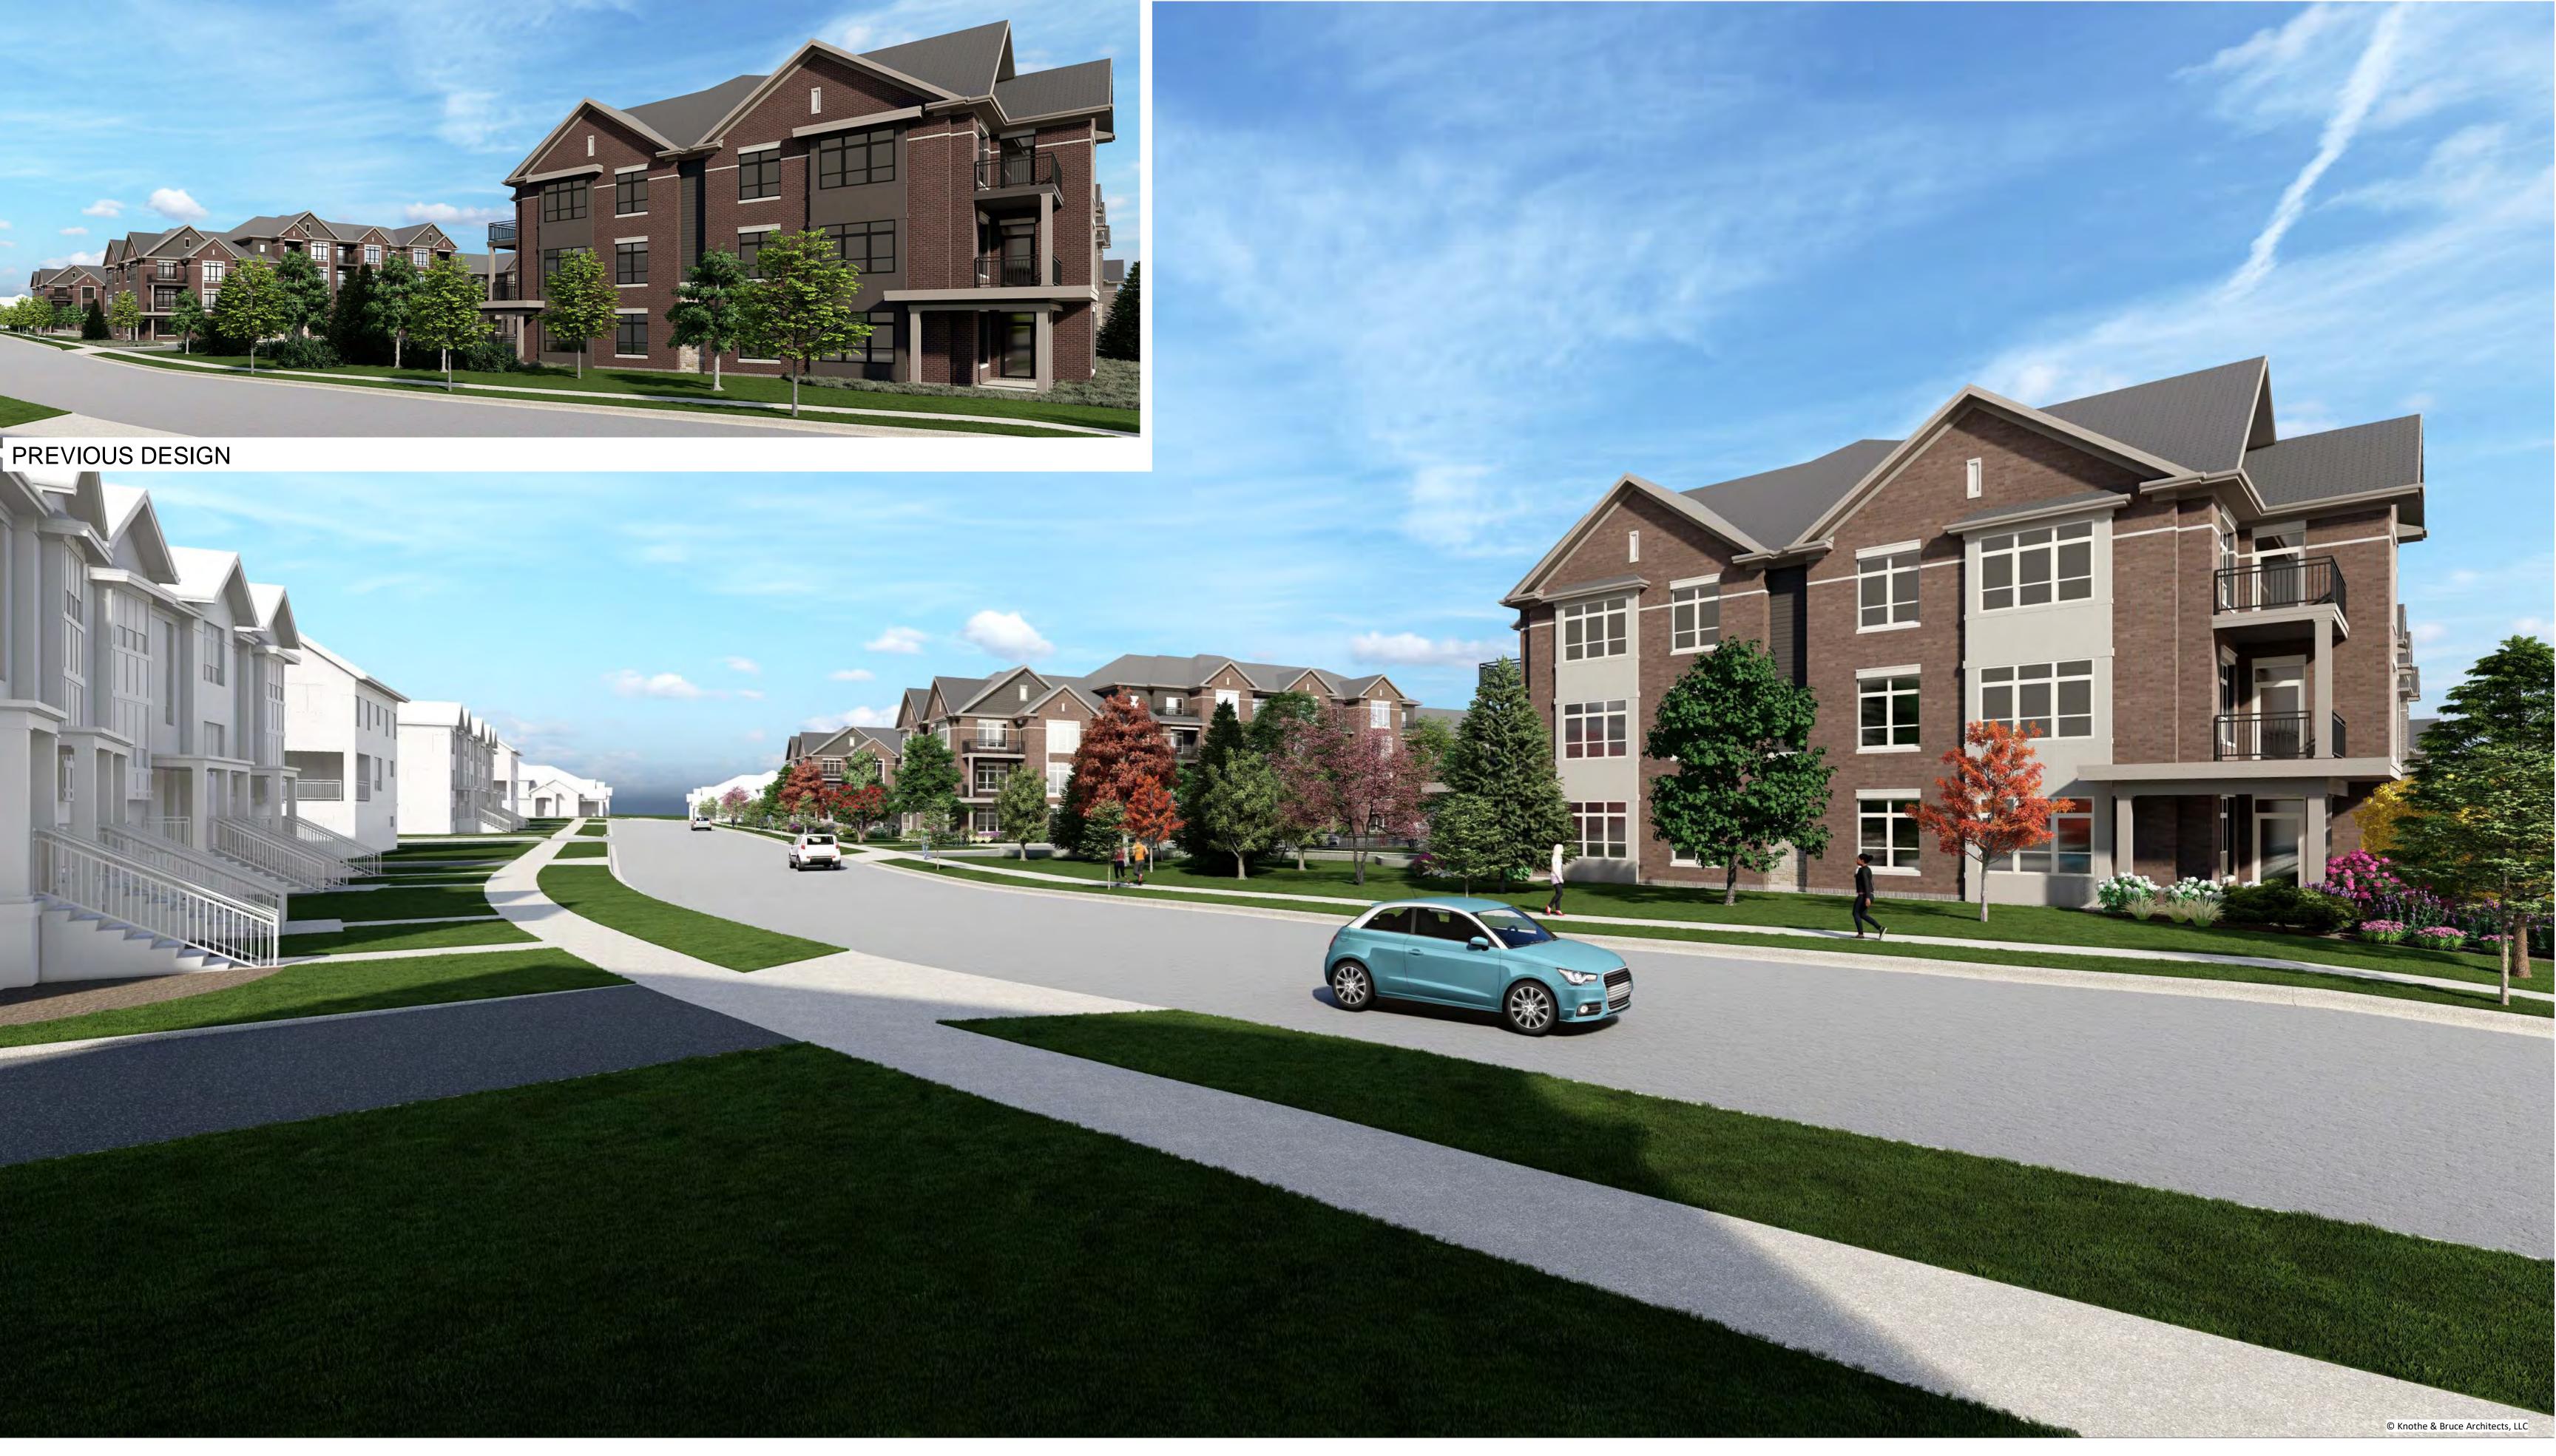

Paragon Place at Bear Claw Way

Lot 2 : 354 Bear Claw Way Madison, Wisconsin Lot 2 Site Plan

C-I.I

2244

© Knothe & Bruce Architects, LLC

# Paragon Place at Bear Claw Way Ziegler Site Lot 2 Age-Restricted 55+ Highlands Senior Community

03 COMPOSITE PANEL

09 WRAPPED COLUMN

02 COMPOSITE LAP SIDING

07 CAST STONE

10 COMPOSITE WINDOW

11 ALUM. STOREFRONT 12 RAILINGS & HANDRAILS