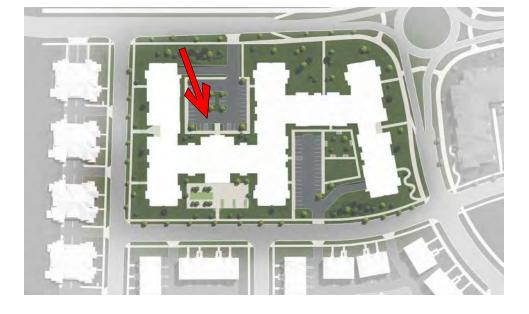

Issued for UDC Info Submittal - June 26, 2023 Issued for UDC Submittal - September 18, 2023 Issued for LUA Submittal - September 18, 2023

PROJECT TITLE

Paragon Place at Bear Claw Way Ziegler Site Lots 2 & 3

Lot 2:354 Bear Claw Way Lot 3: 353 Bear Claw Way Madison, Wisconsin

Overall Site Plan

HEET NUMBER

C-1.0

PROJECT NO.

2244 © Knothe & Bruce Architects, LLC

Issued for UDC Info Submittal - June 26, 2023 Issued for UDC Submittal - September 18, 2023 Issued for LUA Submittal - September 18, 2023