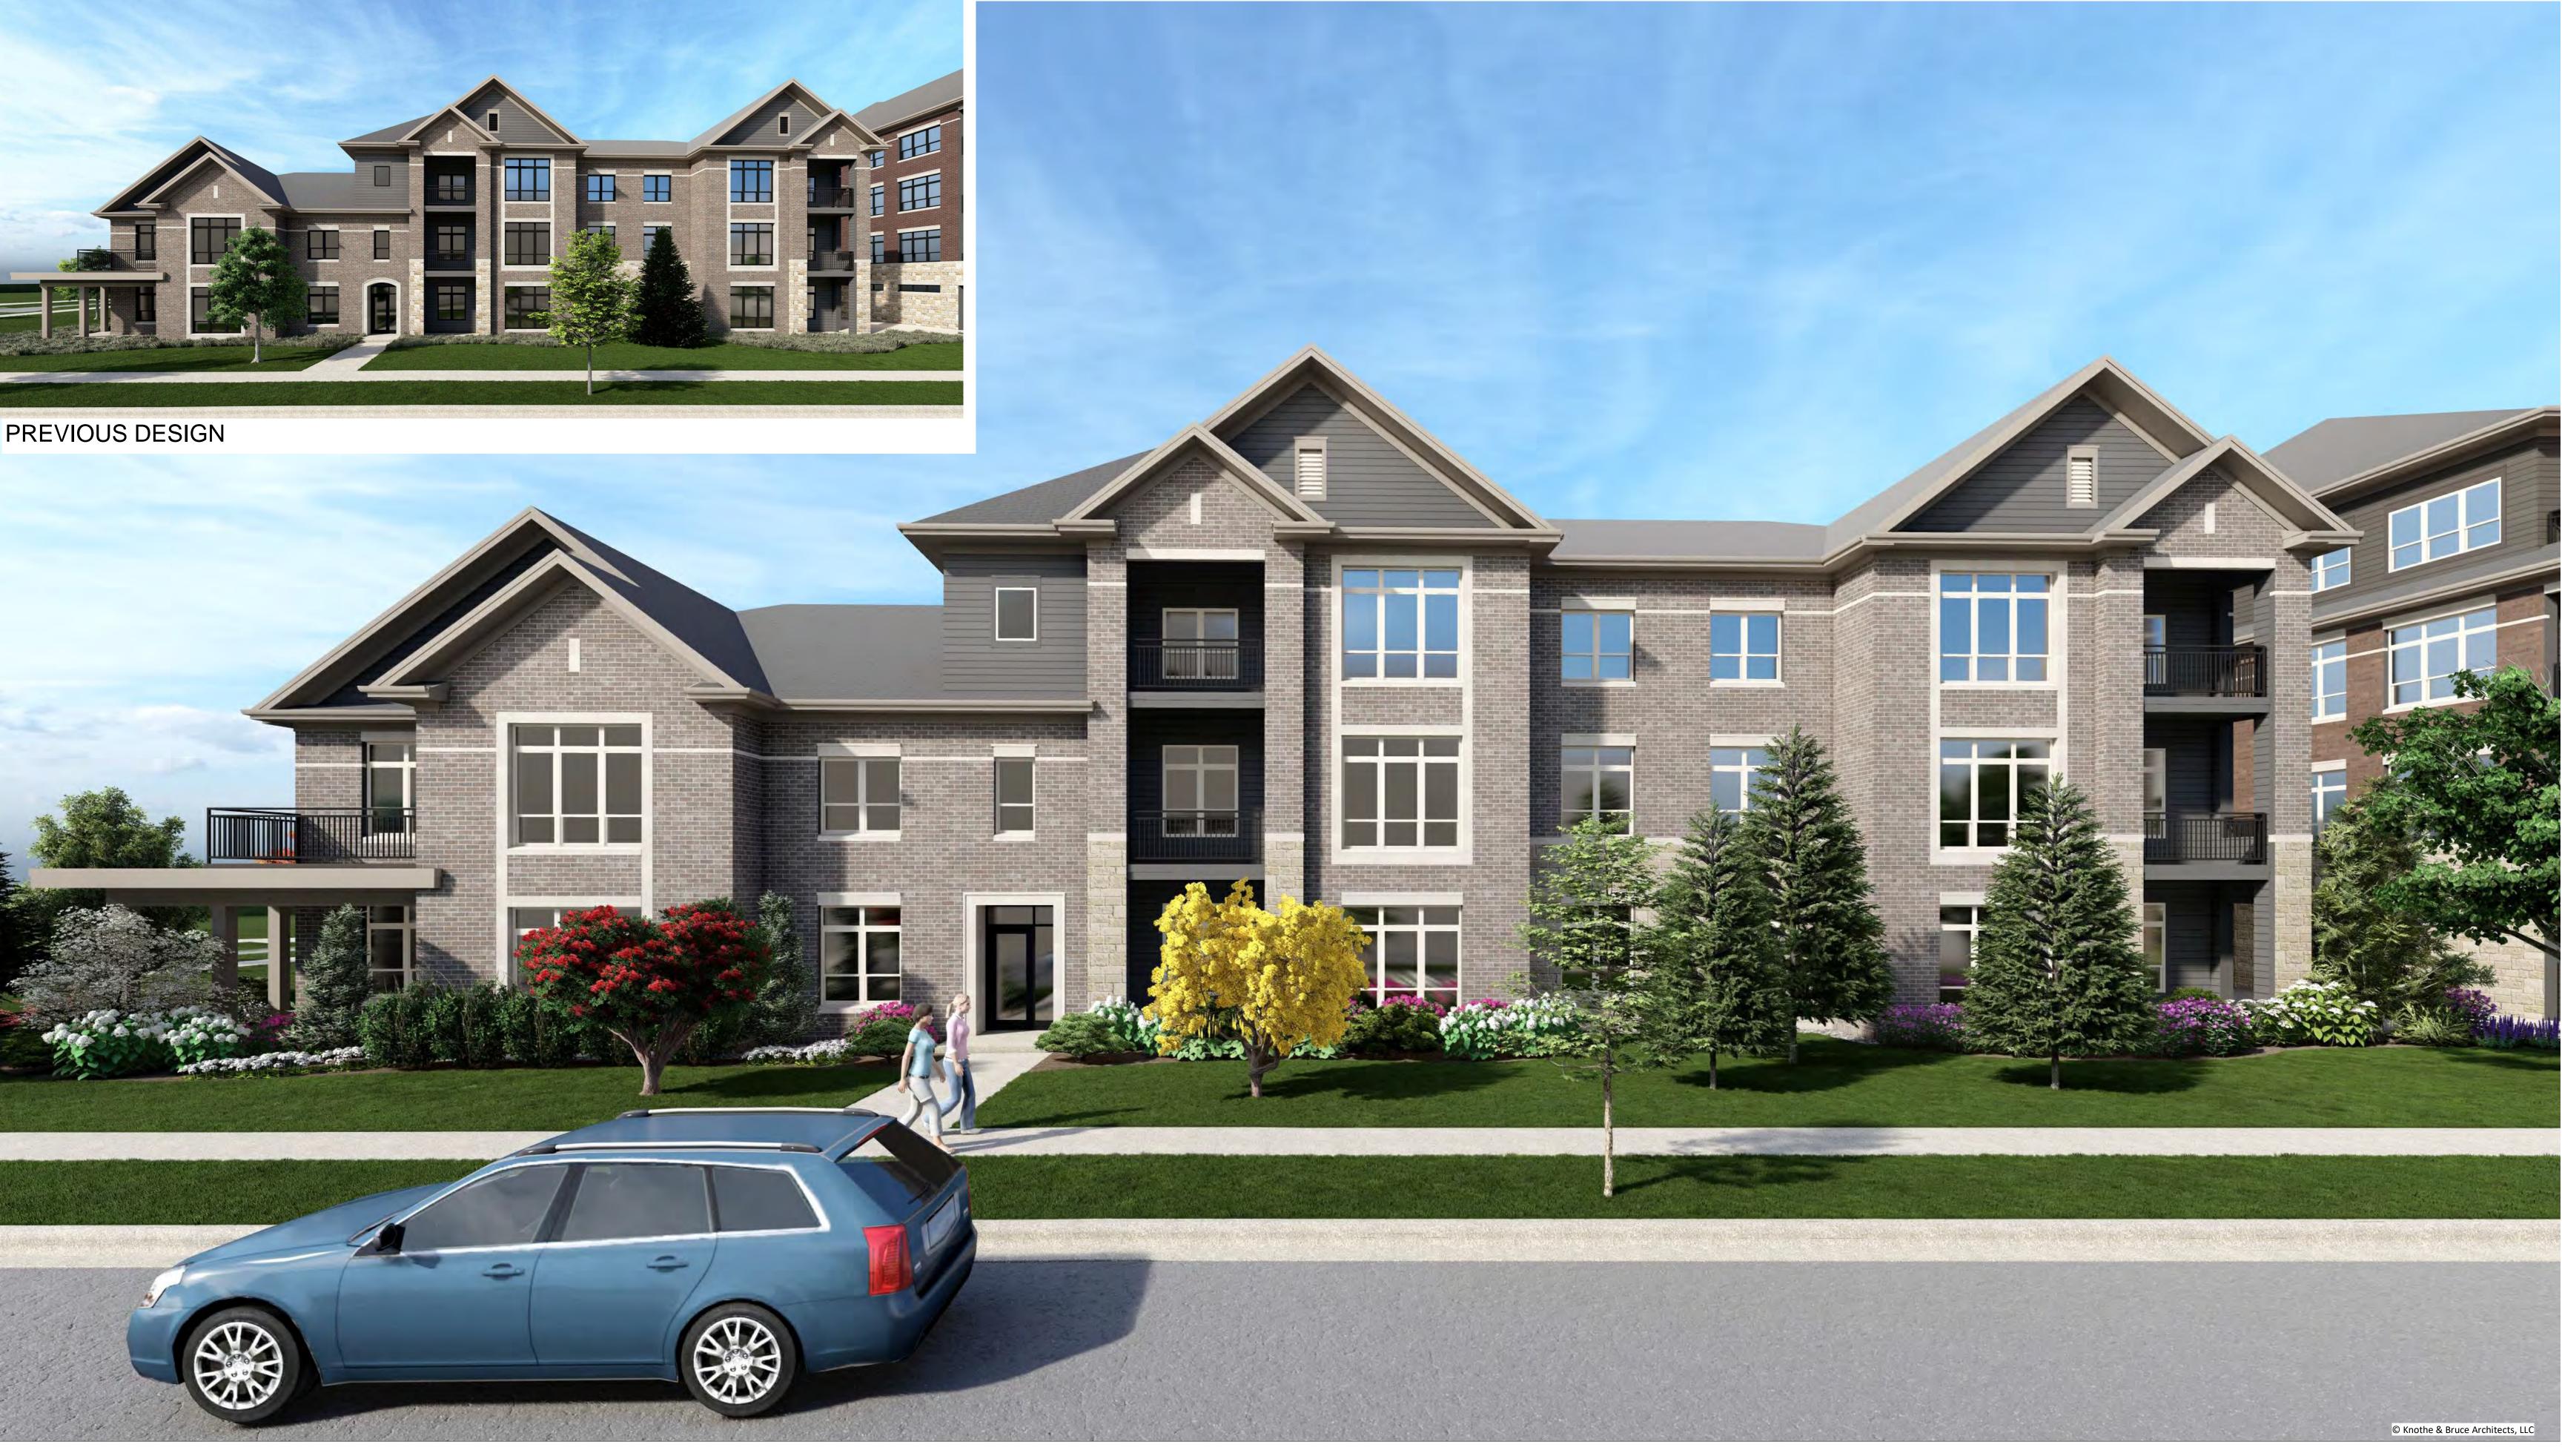

# Paragon Place at Bear Claw Way Ziegler Site Lot 2 Age-Restricted 55+ Highlands Senior Community

03 COMPOSITE PANEL

09 WRAPPED COLUMN

02 COMPOSITE LAP SIDING

07 CAST STONE

10 COMPOSITE WINDOW

11 ALUM. STOREFRONT 12 RAILINGS & HANDRAILS