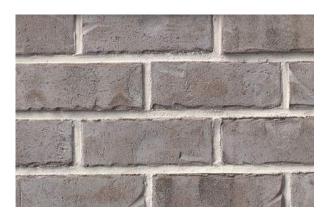

04 BRICK VENEER

05 BRICK VENEER

06 STONE VENEER

| EXTERIOR MATERIAL SCHEDULE |                         |                           |                      |
|----------------------------|-------------------------|---------------------------|----------------------|
| MARK                       | BUILDING ELEMENT        | MANUFACTURER              | COLOR                |
| 01                         | COMPOSITE LAP SIDING 6" | JAMES HARDIE              | NIGHT GRAY           |
| 02                         | COMPOSITE LAP SIDING 6" | JAMES HARDIE              | RICH ESPRESSO        |
| 03                         | COMPOSITE PANEL         | JAMES HARDIE              | COBBLESTONE          |
| 04                         | BRICK VENEER            | MICHIGAN BRICK            | PORT HURON           |
| 05                         | BRICK VENEER            | GENERAL SHALE BRICK       | GARNET IRONSPOT      |
| 06                         | STONE VENEER            | FOND DU LAC NATURAL STONE | RADEMANN DIMENSIONAL |
| 07                         | CAST STONE              | EDWARDS                   | 18-025               |
| 08                         | BRICK SOLDIER COURSE    | MATCH ADJ.                | MATCH ADJ.           |
| 09                         | WRAPPED COLUMN          | JAMES HARDIE              | ARCTIC WHITE         |
| 10                         | COMPOSITE WINDOW        | WINDGATE                  | DESERT SAND          |
| 11                         | ALUMINIUM STOREFRONT    | TBD                       | BLACK                |
| 12                         | RAILINGS & HANDRAILS    | SUPERIOR                  | BLACK                |
| 13                         | ASPHALT ROOF            | CERTAINTEED               | WEATHERED WOOD       |