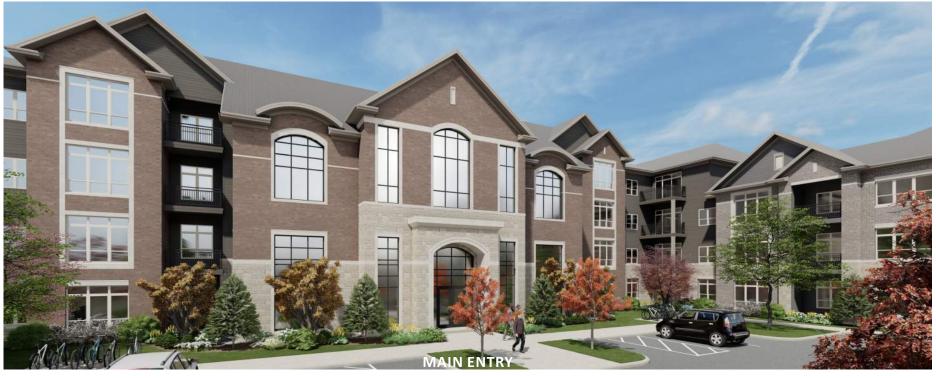

# Paragon Place at Bear Claw Way Ziegler Site Lot 2 Age-Restricted 55+ Highlands Senior Community

03 COMPOSITE PANEL

09 WRAPPED COLUMN

02 COMPOSITE LAP SIDING

07 CAST STONE

10 COMPOSITE WINDOW

11 ALUM. STOREFRONT 12 RAILINGS & HANDRAILS

04 BRICK VENEER

05 BRICK VENEER

06 STONE VENEER

| EXTERIOR MATERIAL SCHEDULE |                         |                           |                      |
|----------------------------|-------------------------|---------------------------|----------------------|
| MARK                       | BUILDING ELEMENT        | MANUFACTURER              | COLOR                |
| 01                         | COMPOSITE LAP SIDING 6" | JAMES HARDIE              | NIGHT GRAY           |
| 02                         | COMPOSITE LAP SIDING 6" | JAMES HARDIE              | RICH ESPRESSO        |
| 03                         | COMPOSITE PANEL         | JAMES HARDIE              | COBBLESTONE          |
| 04                         | BRICK VENEER            | MICHIGAN BRICK            | PORT HURON           |
| 05                         | BRICK VENEER            | GENERAL SHALE BRICK       | GARNET IRONSPOT      |
| 06                         | STONE VENEER            | FOND DU LAC NATURAL STONE | RADEMANN DIMENSIONAL |
| 07                         | CAST STONE              | EDWARDS                   | 18-025               |
| 08                         | BRICK SOLDIER COURSE    | MATCH ADJ.                | MATCH ADJ.           |
| 09                         | WRAPPED COLUMN          | JAMES HARDIE              | ARCTIC WHITE         |
| 10                         | COMPOSITE WINDOW        | WINDGATE                  | DESERT SAND          |
| 11                         | ALUMINIUM STOREFRONT    | TBD                       | BLACK                |
| 12                         | RAILINGS & HANDRAILS    | SUPERIOR                  | BLACK                |
| 13                         | ASPHALT ROOF            | CERTAINTEED               | WEATHERED WOOD       |