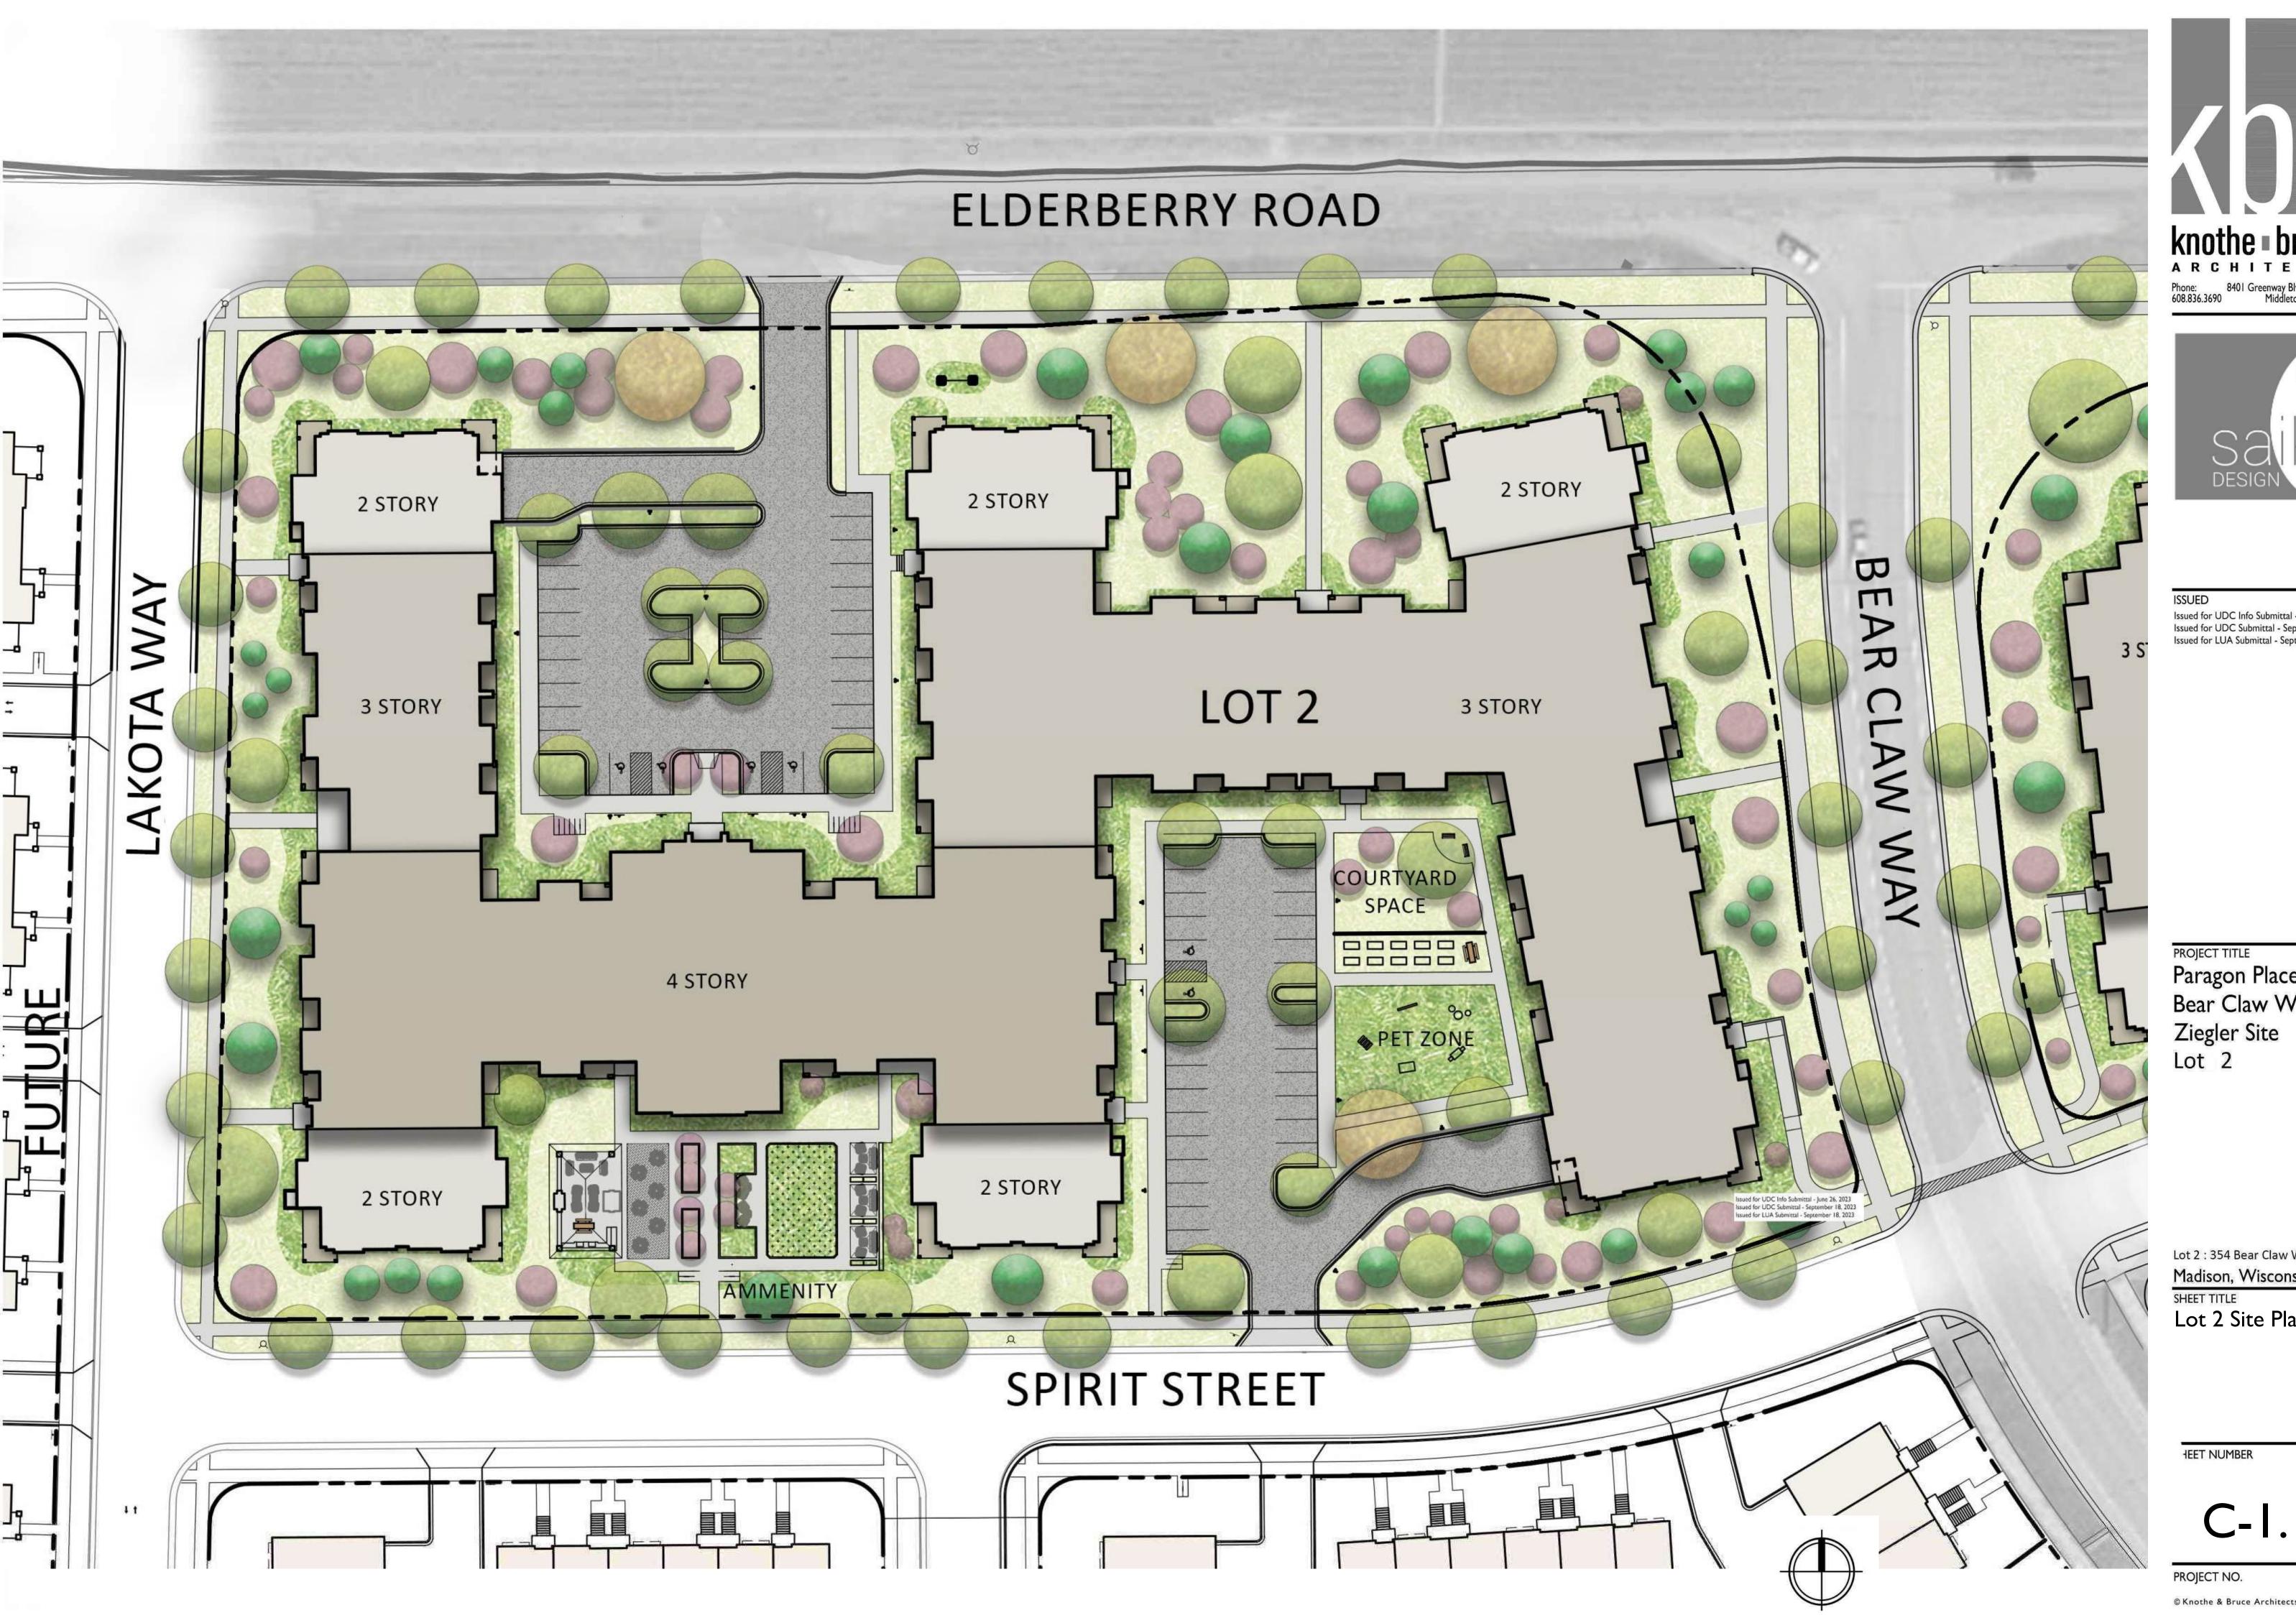

Paragon Place at Bear Claw Way

Lot 2 : 354 Bear Claw Way Madison, Wisconsin Lot 2 Site Plan

C-I.I

2244

© Knothe & Bruce Architects, LLC