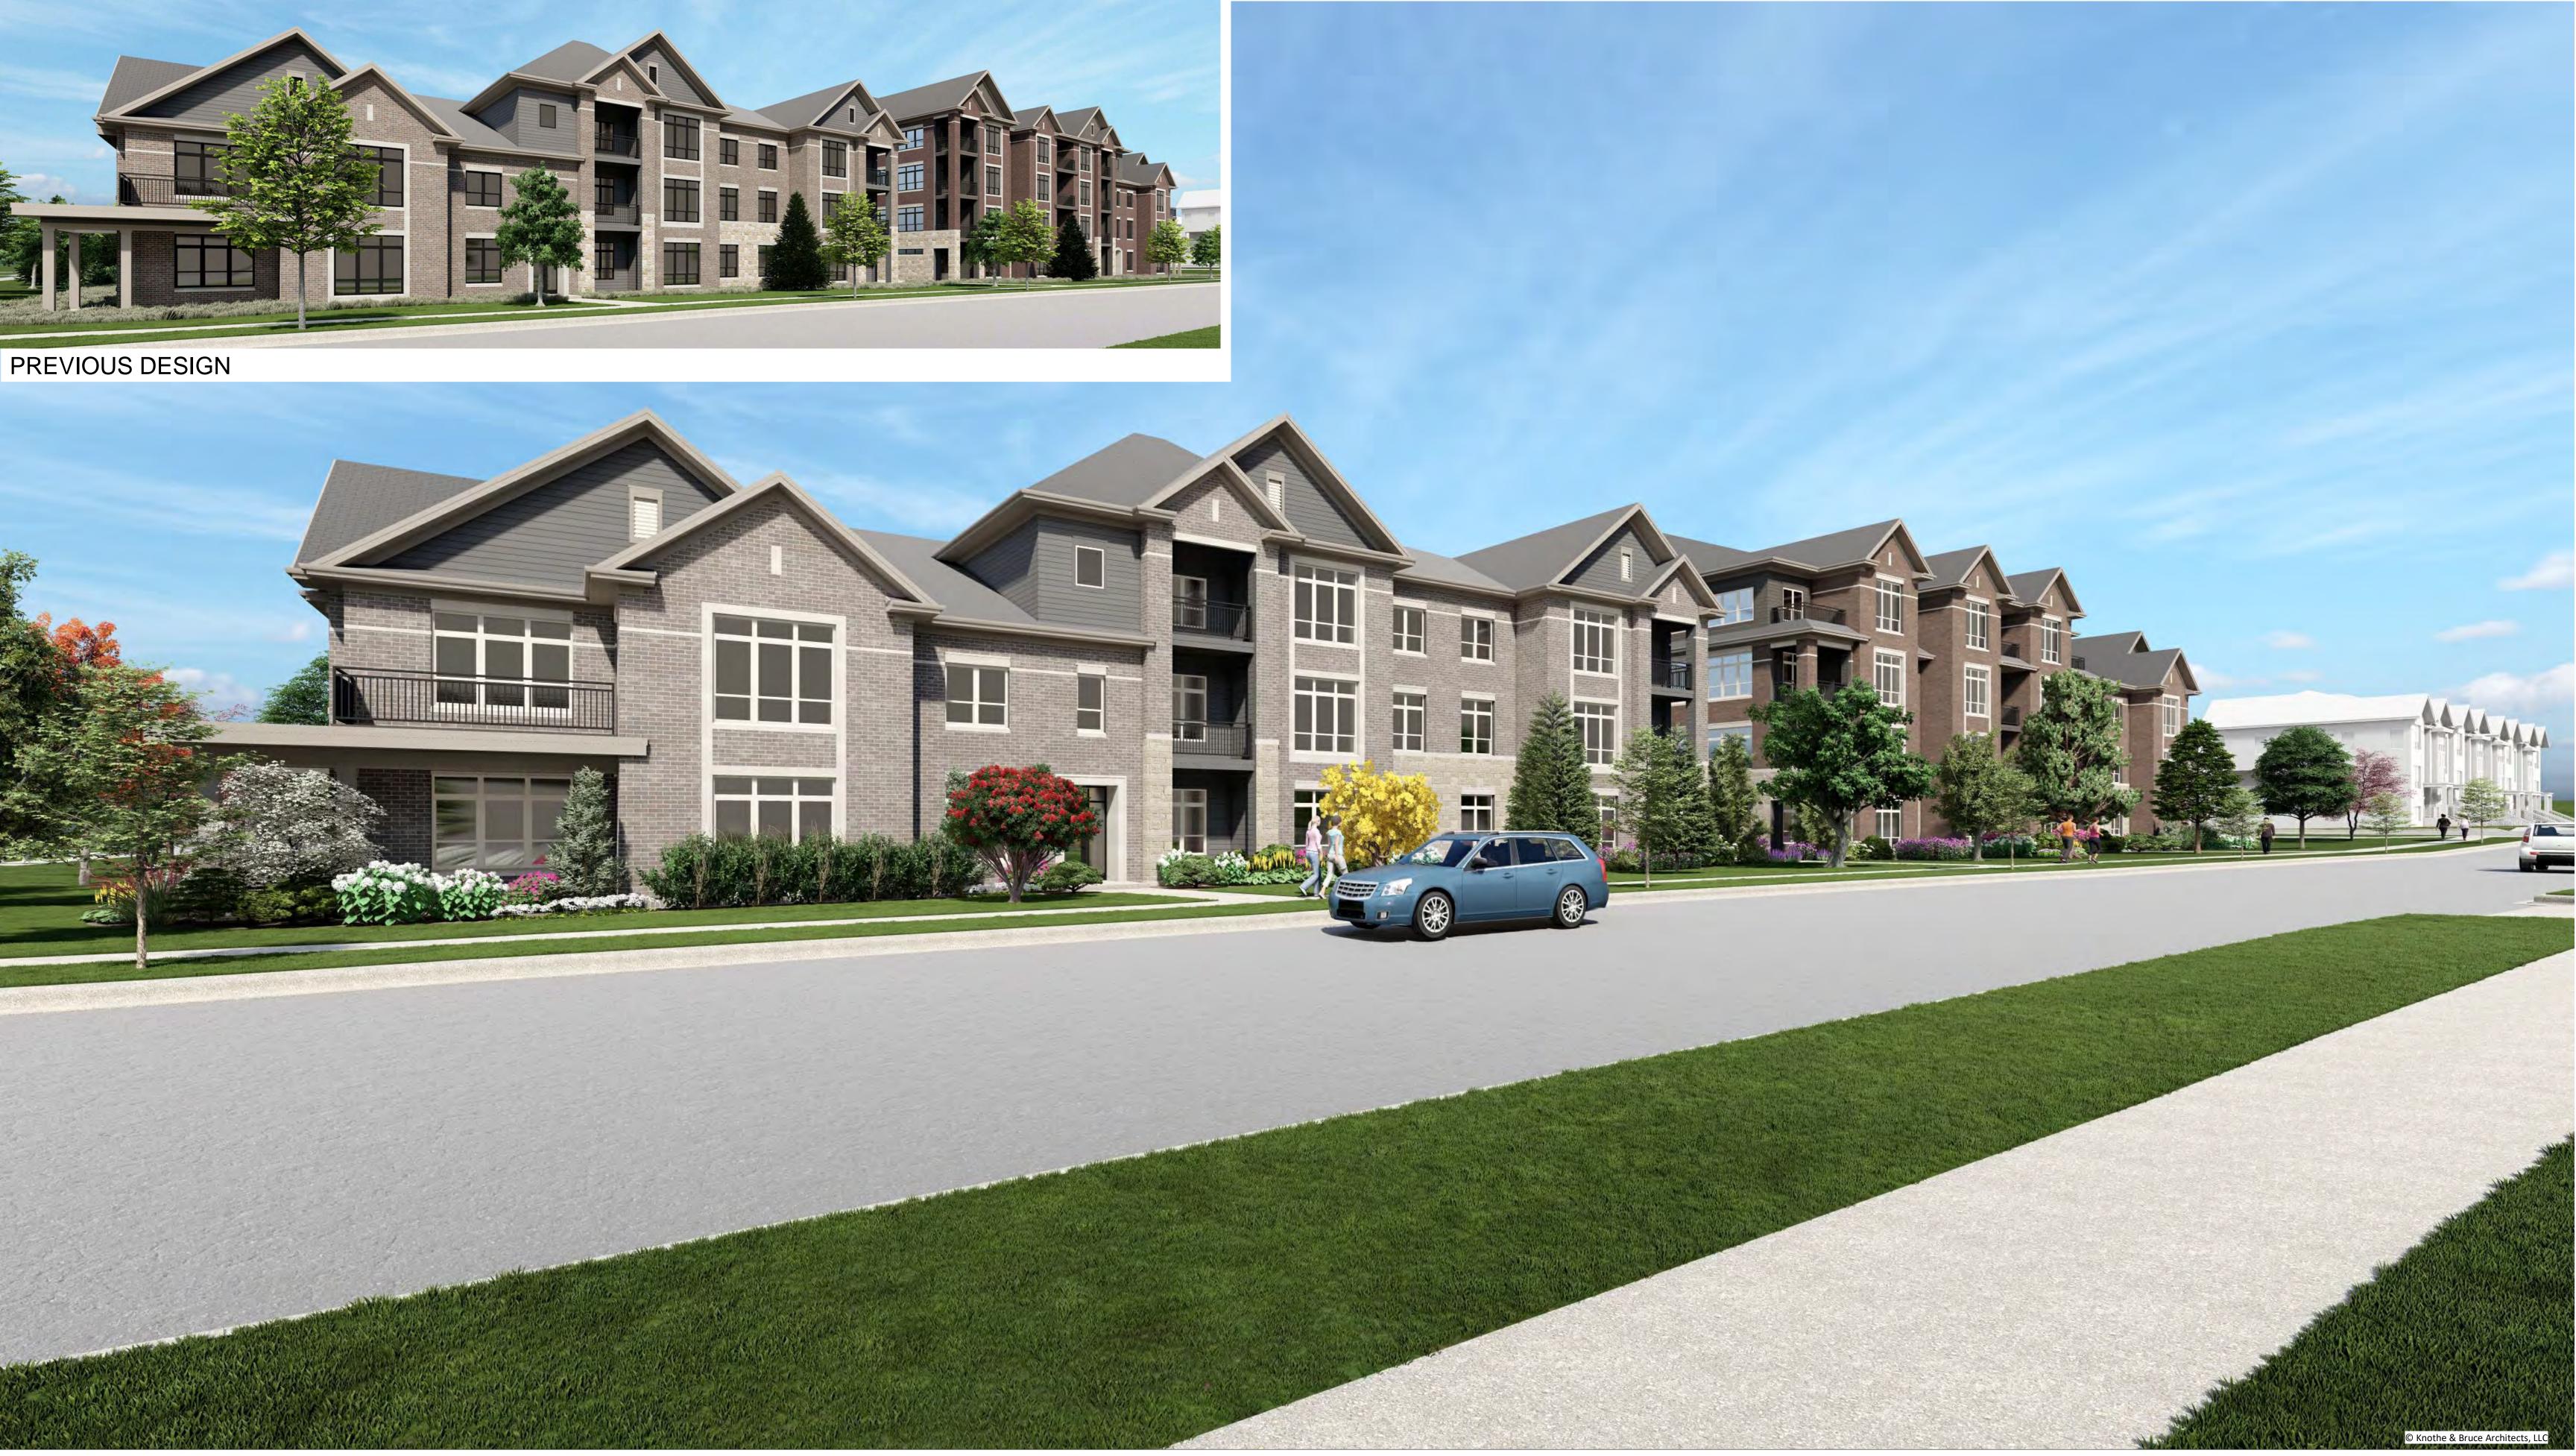

# Paragon Place at Bear Claw Way Ziegler Site Lot 2 Age-Restricted 55+ Highlands Senior Community

03 COMPOSITE PANEL

09 WRAPPED COLUMN

02 COMPOSITE LAP SIDING

07 CAST STONE

10 COMPOSITE WINDOW

11 ALUM. STOREFRONT 12 RAILINGS & HANDRAILS