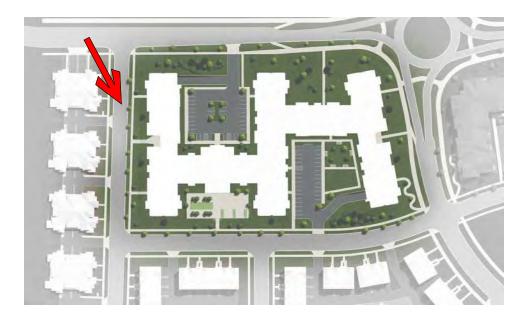

Paragon Place at Bear Claw Way

Lot 2 : 354 Bear Claw Way Madison, Wisconsin Lot 2 Site Plan

C-I.I

2244

© Knothe & Bruce Architects, LLC