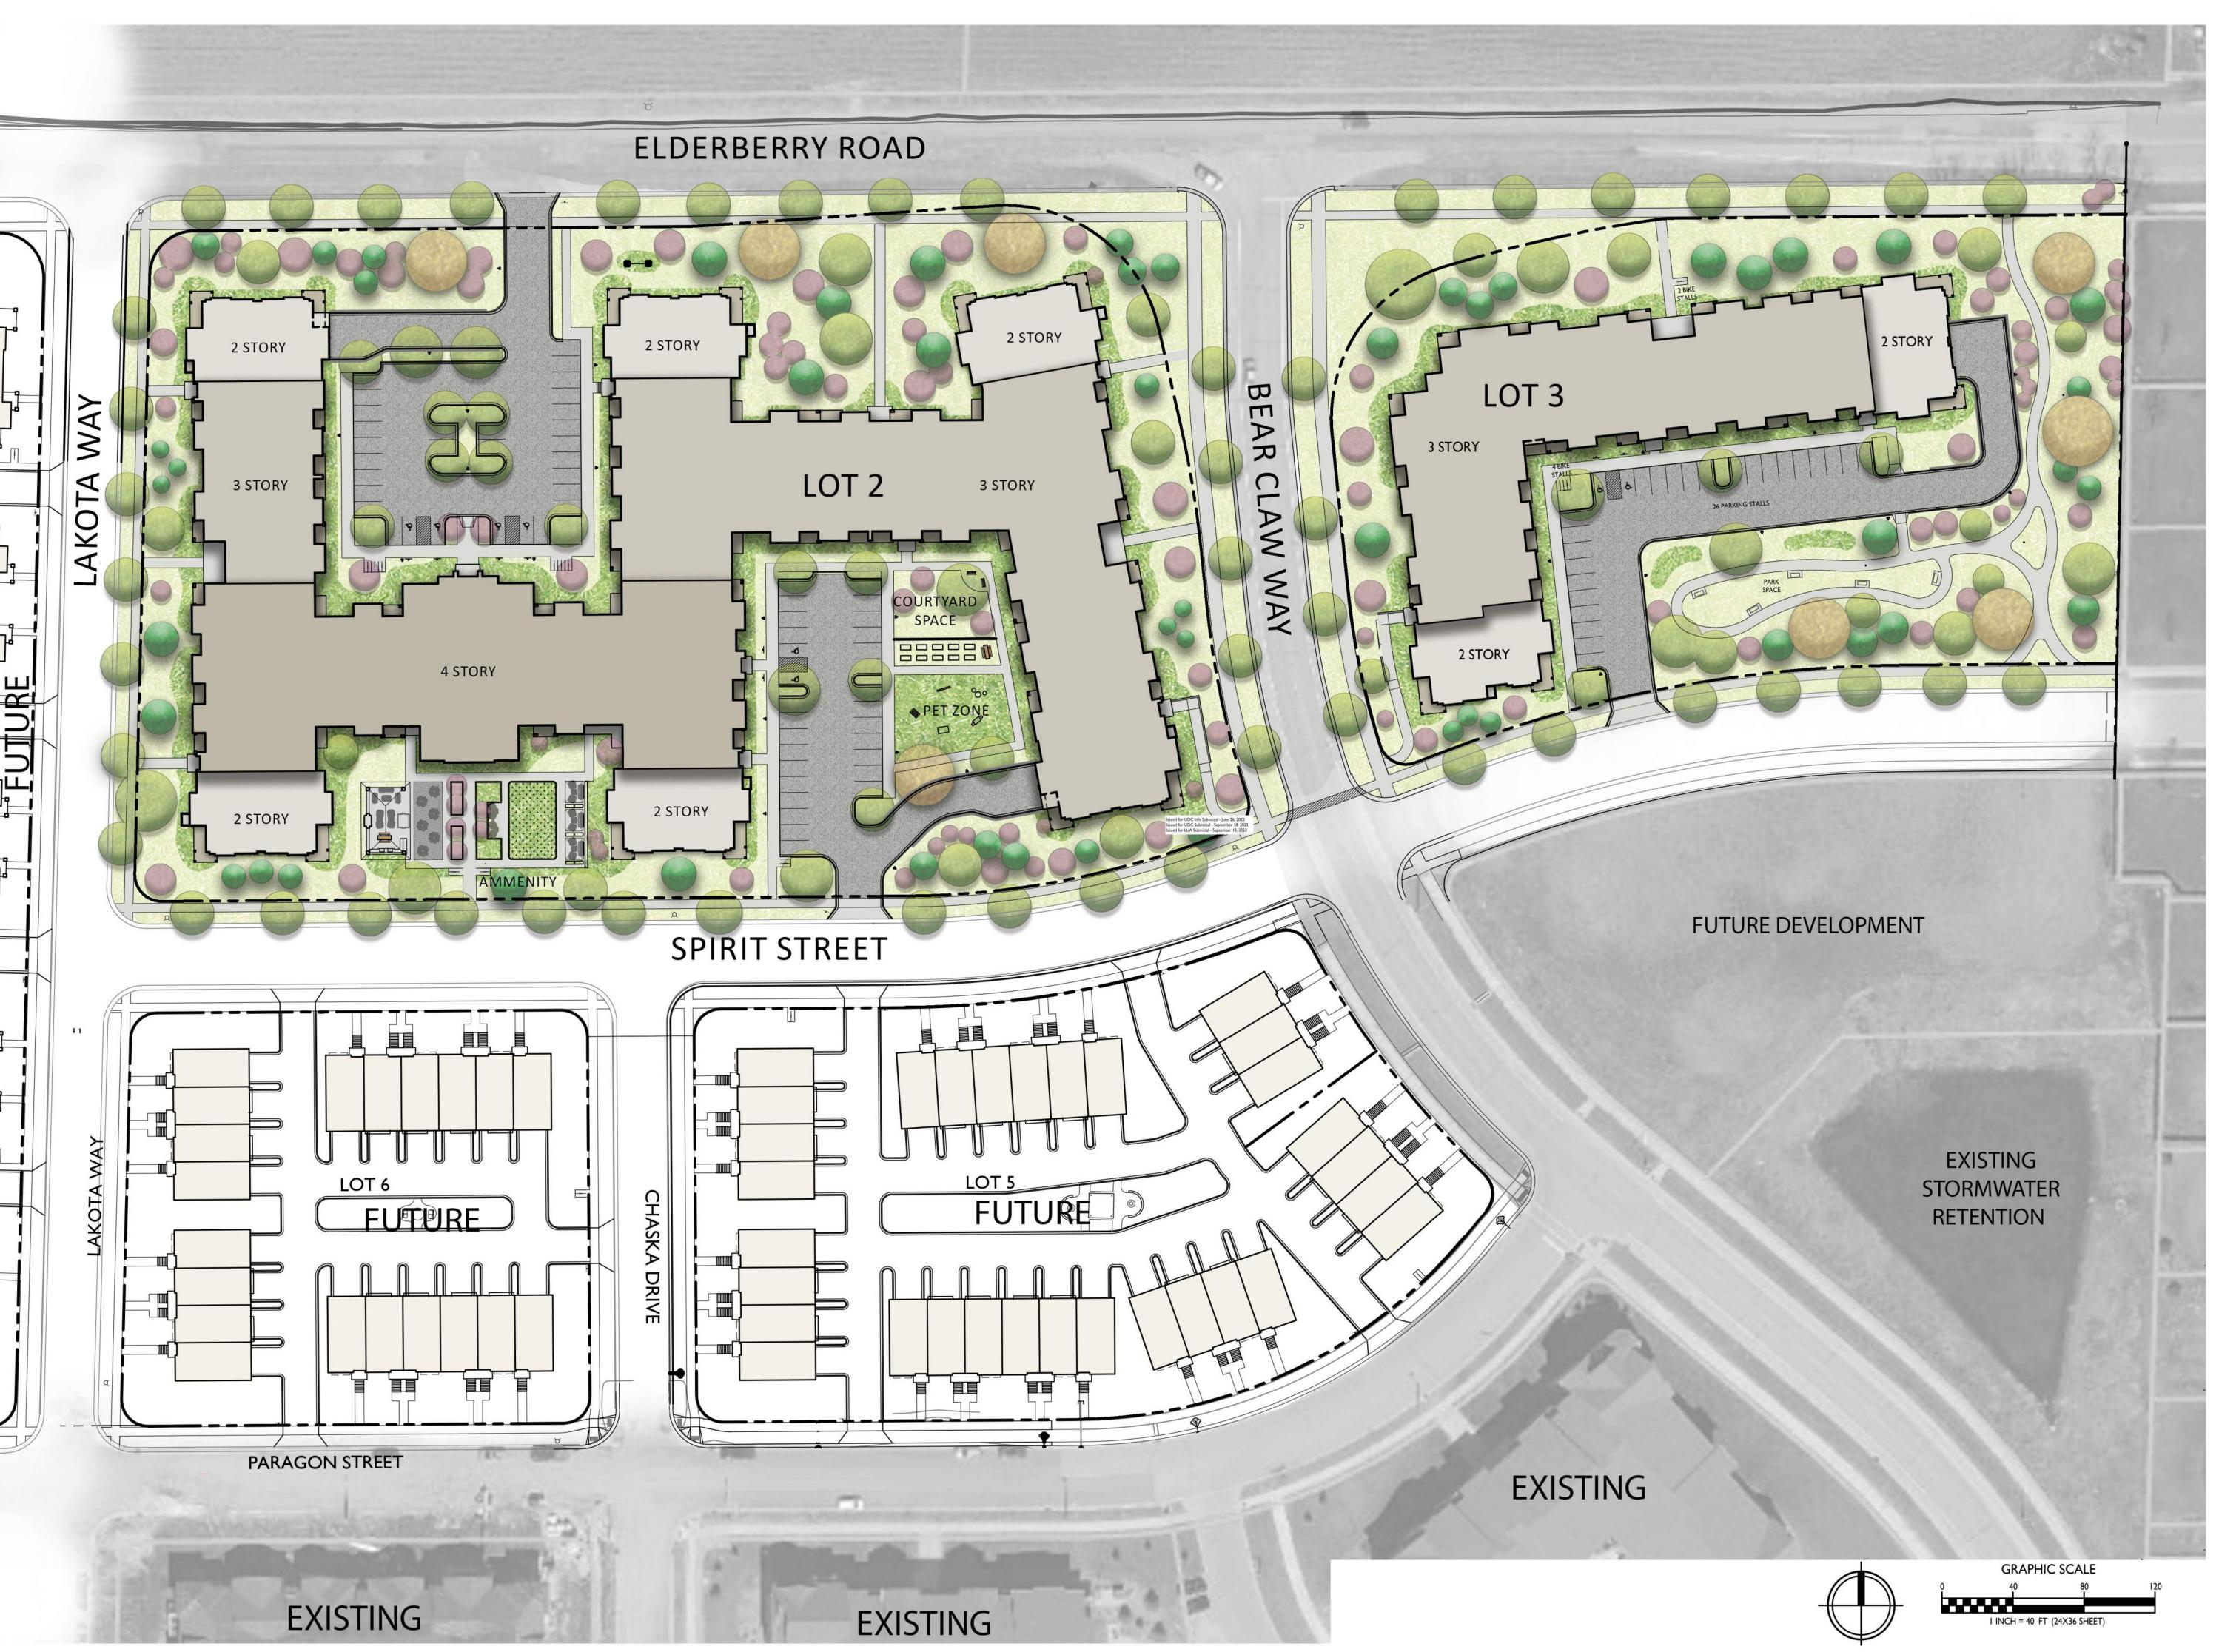

Issued for UDC Info Submittal - June 26, 2023 Issued for UDC Submittal - September 18, 2023 Issued for LUA Submittal - September 18, 2023

PROJECT TITLE

Paragon Place at Bear Claw Way Ziegler Site Lots 2 & 3

Lot 2:354 Bear Claw Way Lot 3: 353 Bear Claw Way Madison, Wisconsin

Overall Site Plan

HEET NUMBER

C-1.0

PROJECT NO.

2244 © Knothe & Bruce Architects, LLC

Issued for UDC Info Submittal - June 26, 2023 Issued for UDC Submittal - September 18, 2023 Issued for LUA Submittal - September 18, 2023