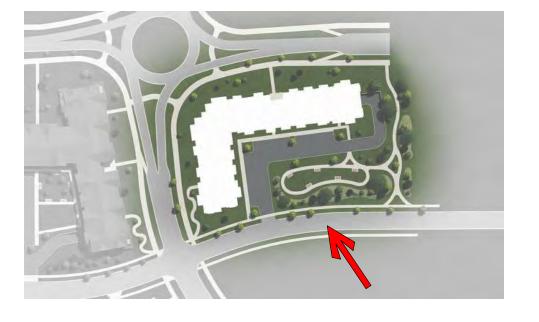

PROJECT TITLE
Paragon Place at
Bear Claw Way
Ziegler Site
Lot 3

Lot 3: 353 Bear Claw Way Madison, Wisconsin

SHEET TITLE

Lot 3 Site Plan

HEET NUMBER

C-I.I

PROJECT NO.

2244