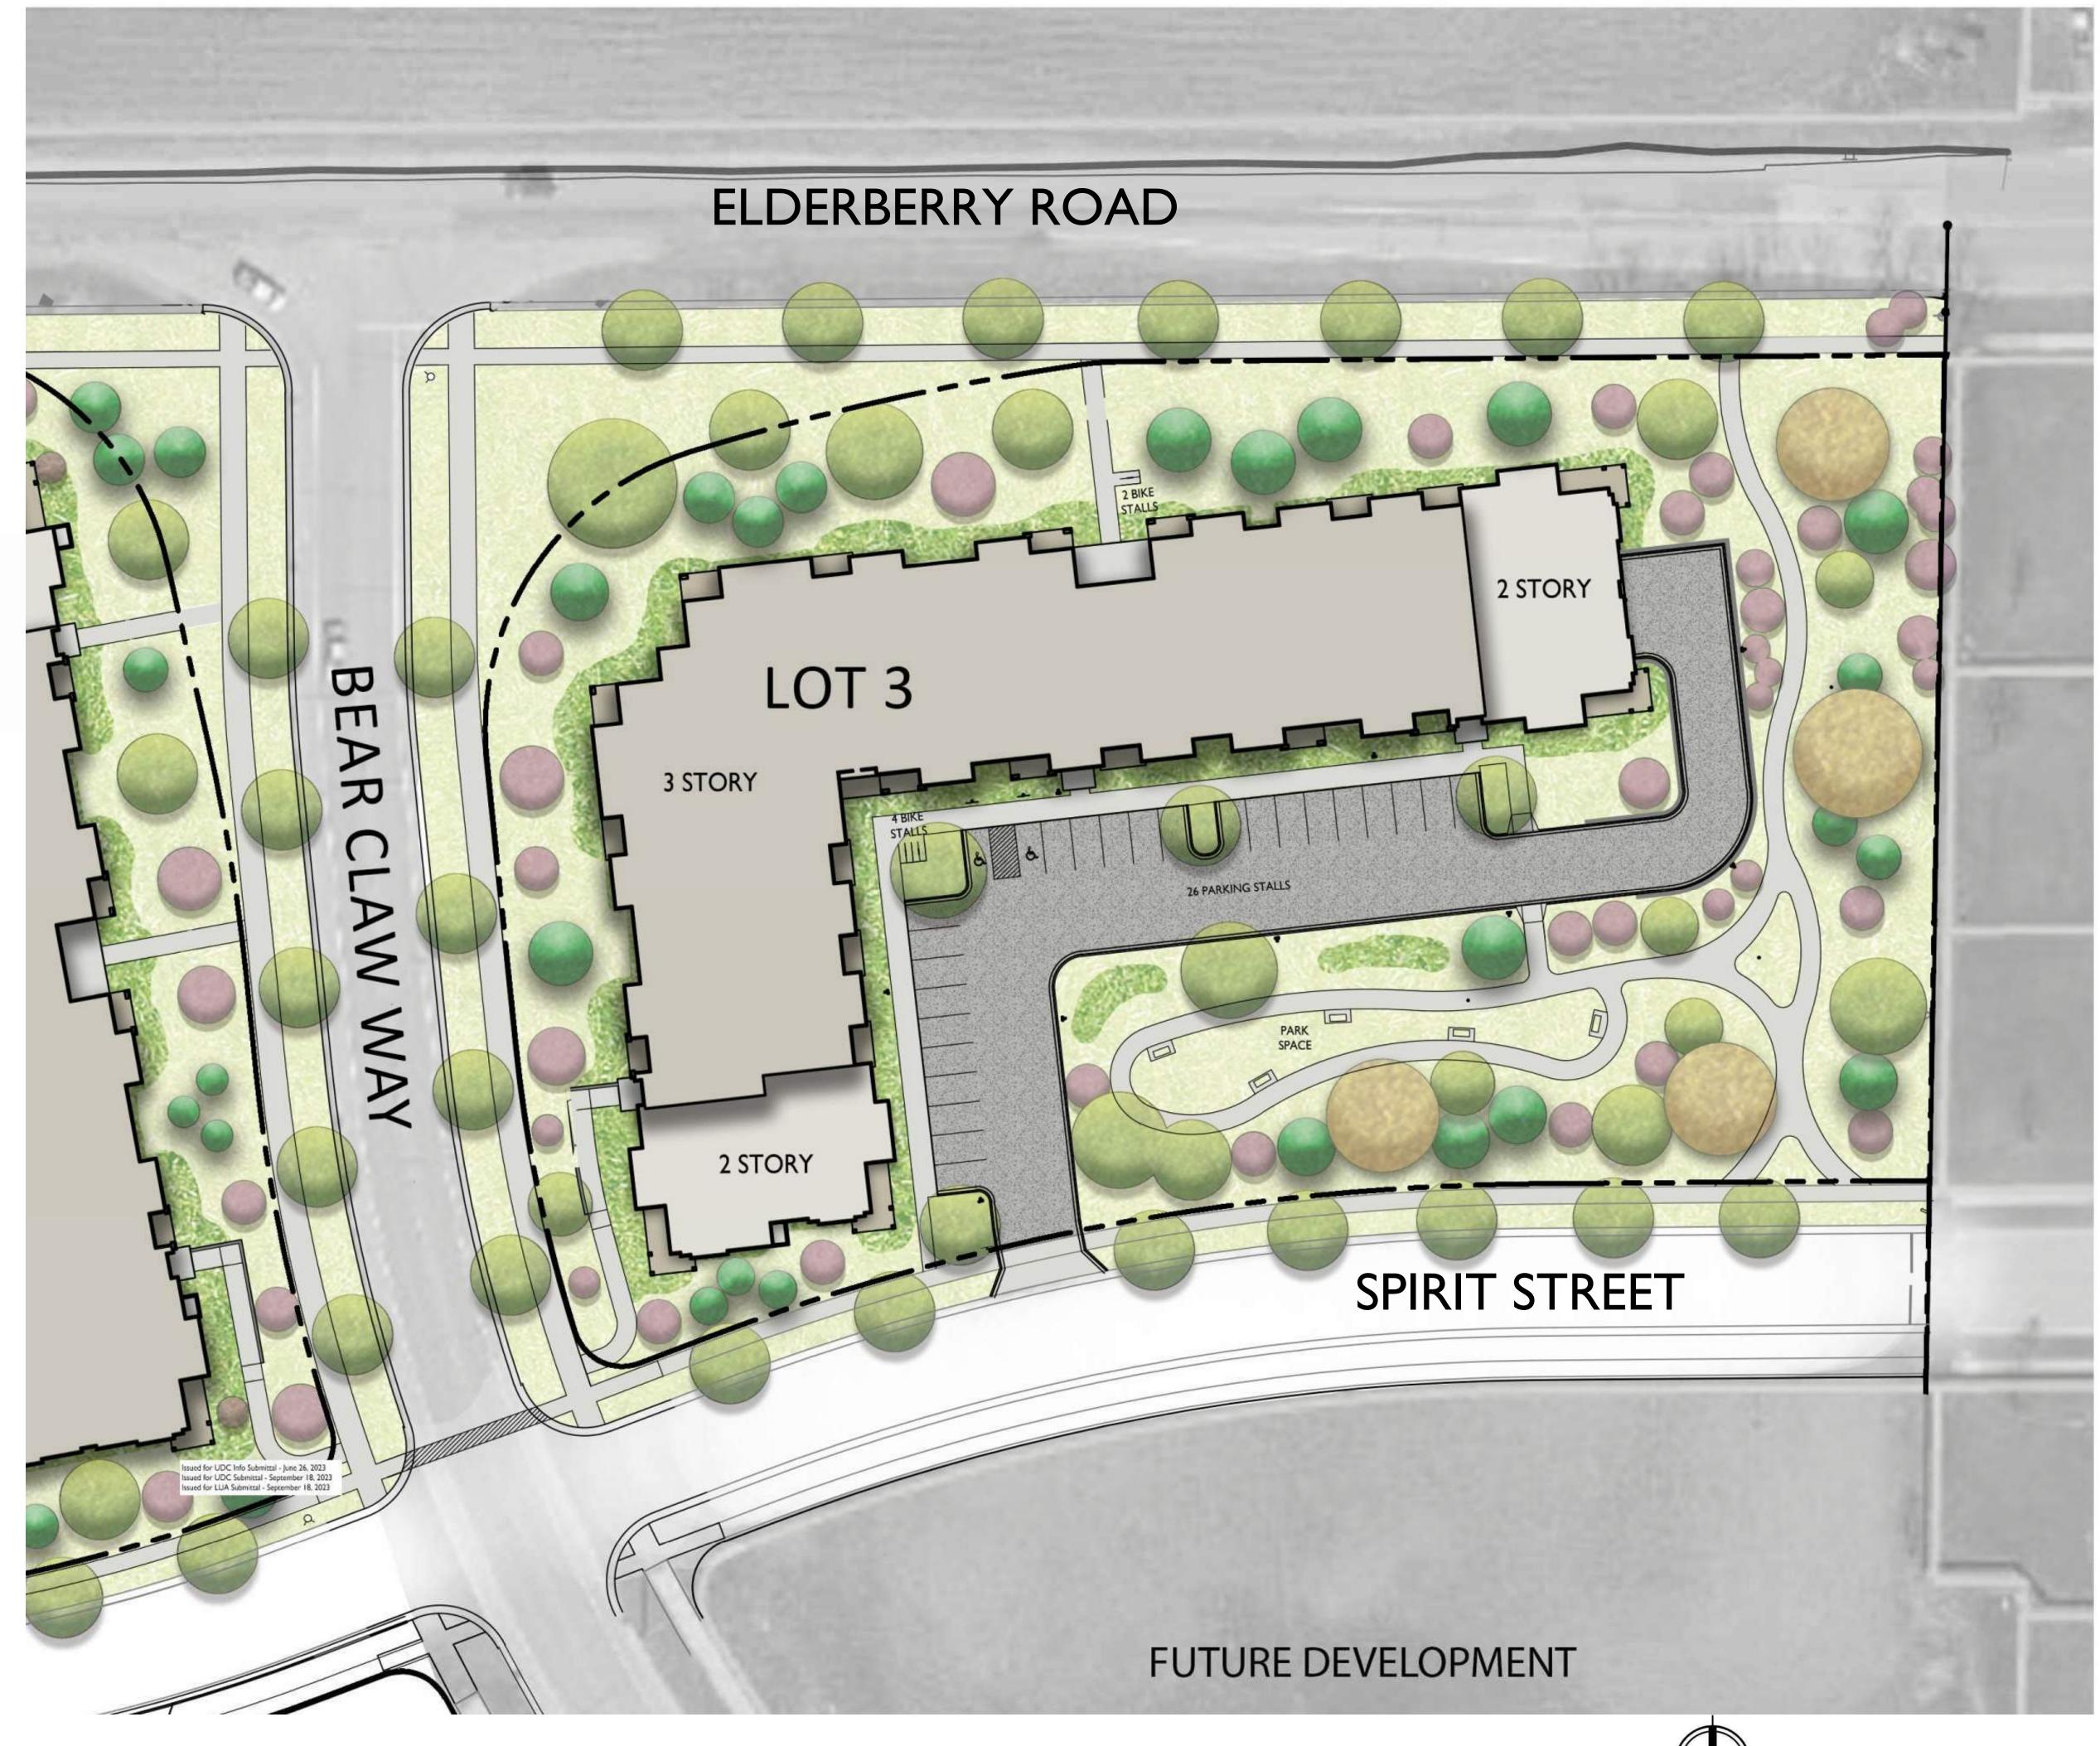

PROJECT TITLE
Paragon Place at
Bear Claw Way
Ziegler Site
Lot 3

Lot 3: 353 Bear Claw Way Madison, Wisconsin

SHEET TITLE

Lot 3 Site Plan

HEET NUMBER

C-I.I

PROJECT NO.

2244

© Knothe & Bruce Architects, LLC