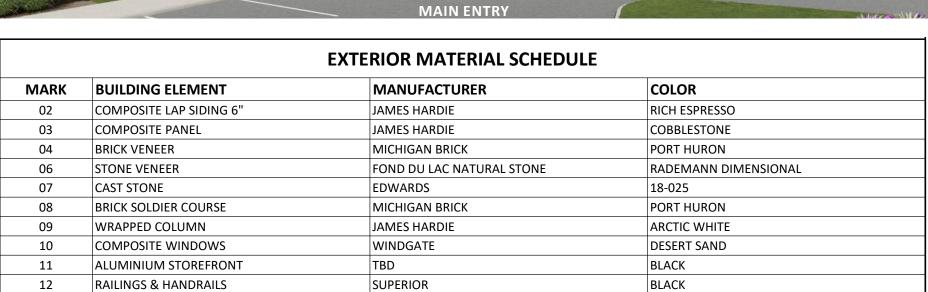

## Paragon Place at Bear Claw Way Ziegler Site Lot 3

Age-Restricted 55+ Highlands Senior Community
Lot 3: 353 Bear Claw Way, Madison, WI
RENDER IMAGE

02 COMPOSITE LAP SIDING

03 COMPOSITE PANEL

10 COMPOSITE WINDOW

09 WRAPPED COLUMN

11 ALUM. STOREFRONT 12 RAILINGS & HANDRAILS

07 CAST STONE

CERTAINTEED

ASPHALT ROOF

13

13 ASPHALT ROOF

WEATHERED WOOD