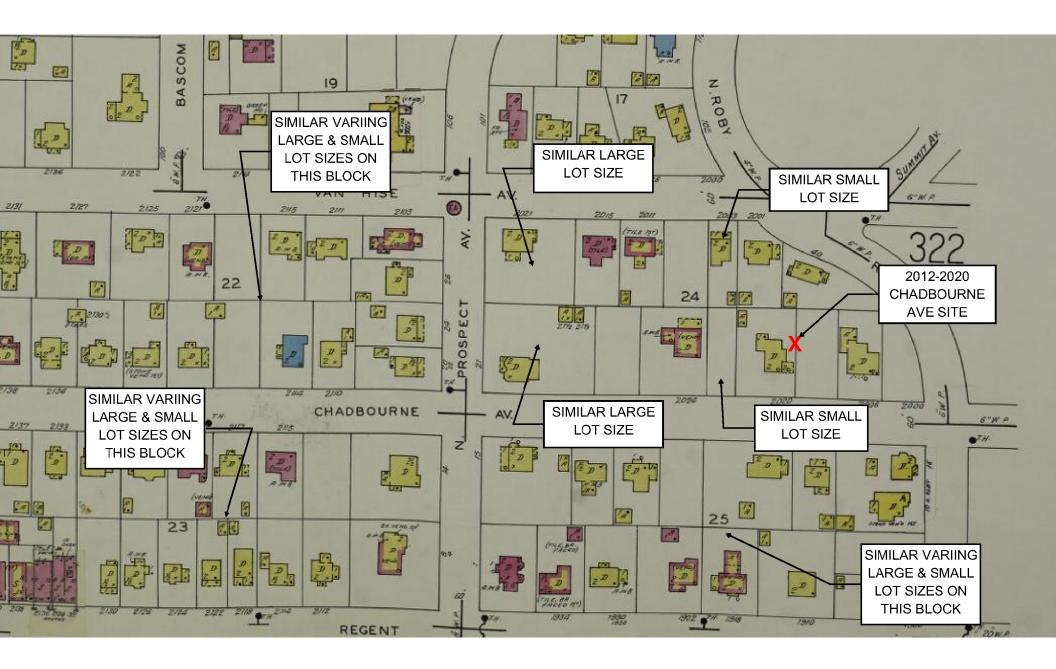

I have attached a proposed Certified Survey Map (CSM) that would adjust this common lot line between the existing 2020 home site and the vacant 2012 site. The proposed vacant lot will meet all zoning requirements for the existing TR-C2 zoning. The proposed lots would not be equal in size for the existing home site is much larger than what is left over for the vacant lot. The proposed existing 2020 site will be 11990 sq. ft., while the vacant 2012 site would be 4800 sq. ft. This size difference is consistent with the neighborhood. Historically as can be seen on the included Sanborn 1950 Historical maps, you can see there are several blocks immediately adjacent to this which have similar varying sized parcels as we have proposed. Also, within this block 24, there are several lots that are similar to the larger sized parcel and smaller sized parcel that we are proposing.