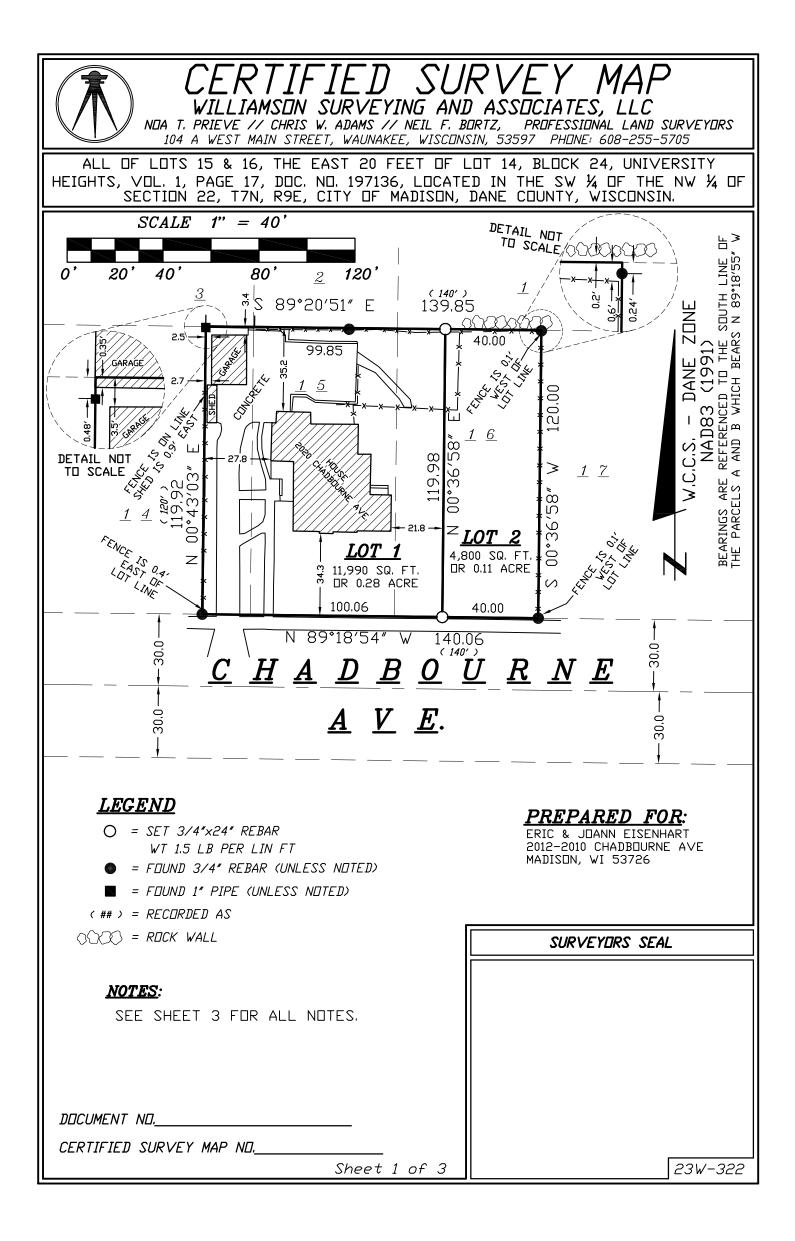

## Letter of Intent

Dear Landmarks Commission:

October 12, 2023

Eric & Joann Eisenhart are the owners of 2012-2020 Chadbourne Ave described as: The east 20 feet of Lot 14 and all of Lots 15 & 16, Block 24, University Heights.

The existing home is at 2020 Chadbourne Ave and entirely within the east 20 feet of Lot 14 and all of Lot 15. With that said, the existing property line between Lots 15 and 16 is currently 1.8 feet east of the existing foundation and there are concrete corner pillars that stick out past the foundation of the home which run over this common property line. The Eisenharts currently have no intentions of selling the vacant Lot 16, but are simply trying to plan for any future sales or projects on their home. They would like to adjust the lot line in order to give their existing and historic home some buffer between the side yards of the lots.

I have attached a proposed Certified Survey Map (CSM) that would adjust this common lot line between the existing 2020 home site and the vacant 2012 site. The proposed vacant lot will meet all zoning requirements for the existing TR-C2 zoning. The proposed lots would not be equal in size for the existing home site is much larger than what is left over for the vacant lot. The proposed existing 2020 site will be 11990 sq. ft., while the vacant 2012 site would be 4800 sq. ft. This size difference is consistent with the neighborhood. Historically as can be seen on the included Sanborn 1950 Historical maps, you can see there are several blocks immediately adjacent to this which have similar varying sized parcels as we have proposed. Also, within this block 24, there are several lots that are similar to the larger sized parcel and smaller sized parcel that we are proposing.