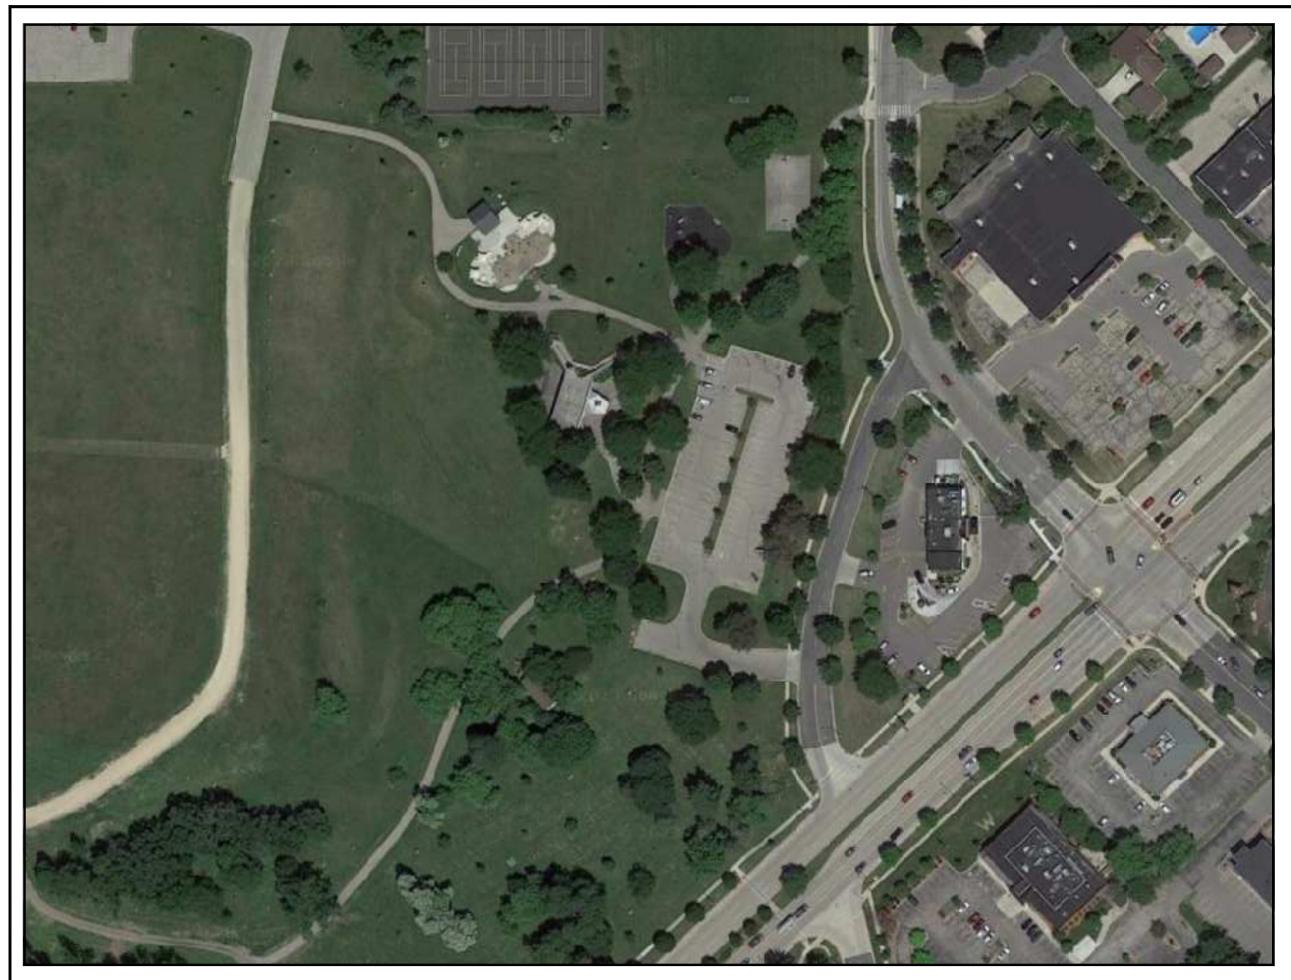

#### **Thornton Tomasetti**

EAST WASHINGTON AVENUE FACING SOUTH-WEST

EXISTING SITE FROM SOUTH PEDESTRIAN PATH

PORTAGE ROAD FACING SOUTH

EXISTING SITE FROM SPLASH

EXISTING BUILDING

NEAR BY OFFICE DEPOT

NEAR BY WENDY'S