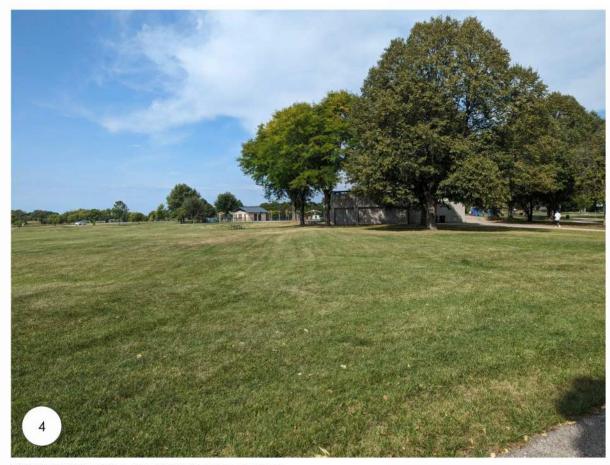

#### **Thornton Tomasetti**

EAST WASHINGTON AVENUE FACING SOUTH-WEST

EXISTING SITE FROM SOUTH PEDESTRIAN PATH

PORTAGE ROAD FACING SOUTH

EXISTING SITE FROM SPLASH

EXISTING BUILDING

NEAR BY OFFICE DEPOT

NEAR BY WENDY'S