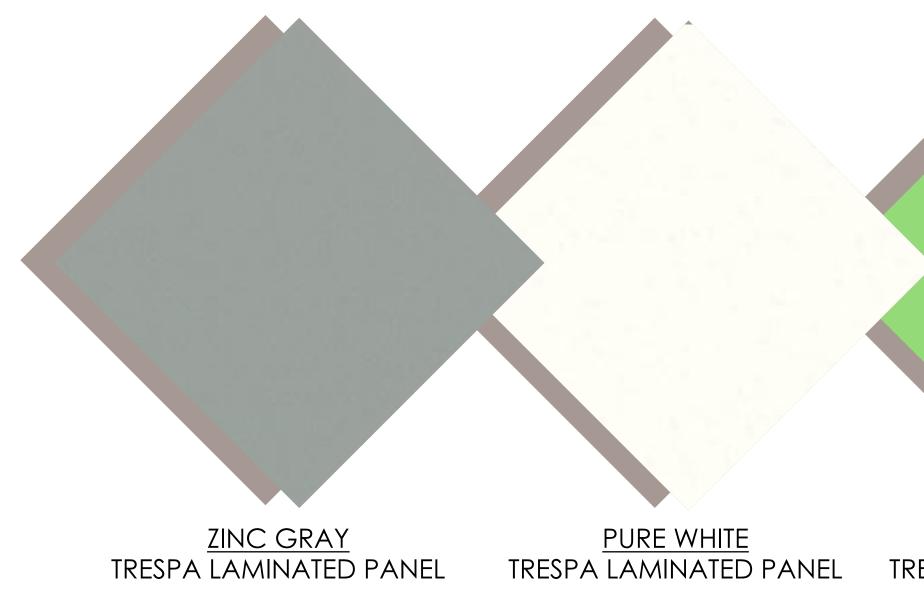

# EXTERIOR MATERIAL SELECTIONS

**SPRING GREEN** TRESPA LAMINATED PANEL

MILA<u>NO TERRA</u> TRESPA LAMINATED PANEL

TEMPERED GRAY TRESPA LAMINATED PANEL

# IMAGINATION CENTER

MATERIALPRECEDENTBOARDS

MID GREEN TRESPA LAMINATED PANEL

RUSTED METAL TRESPA LAMINATED PANEL

|      | EXTERIOR MATERIALS SCHE              | EDULE          |      |                   |
|------|--------------------------------------|----------------|------|-------------------|
| MARK | MANUFACTURER                         | COLOR          | MARK | MAN               |
| 1    | TRESPA WALL PANELS                   | MILANO TERRA   | 13   | EDPM ROOF         |
| 2    | TRESPA WALL PANELS                   | TEMPERED GREY  | 14   | STANDING SEAM ME  |
| 3    | TRESPA WALL PANELS                   | MID-GREEN      | 15   | METAL ROOF AWNIN  |
| 4    | TRESPA WALL PANELS                   | PURE WHITE     | 16   | METAL & CABLE RAI |
| 5    | TRESPA WALL PANELS                   | ZINC GREY      | 17   | METAL WALL COPIN  |
| 6    | TRESPA WALL PANELS                   | SPRING GREEN   | 18   | BUILDING LOGO     |
| 7    | ALUCOBOND WALL PANELS                | RUSTED METAL   | 19   | DIMENSIONAL BUILD |
| 8    | INSULATED ALUMINUM STOREFRONT        | CLEAR ANODIZED | 20   | EXTERIOR SHADING  |
| 9    | ALUMINUM STOREFRONT SPANDREL GLAZING | CLEAR ANODIZED | 21   | ART INSTALLATION  |
| 10   | INSULATED ALUMINUM CURTAINWALL       | CLEAR ANODIZED | 22   | INSULATED HOLLOW  |
| 11   | TRESPA-WRAPPED WALL OPENINGS         | MID-GREEN      | 23   | ANJI PLAY WALL    |
| 12   | TRESPA SOFFIT PANELS                 | MILANO TERRA   |      |                   |