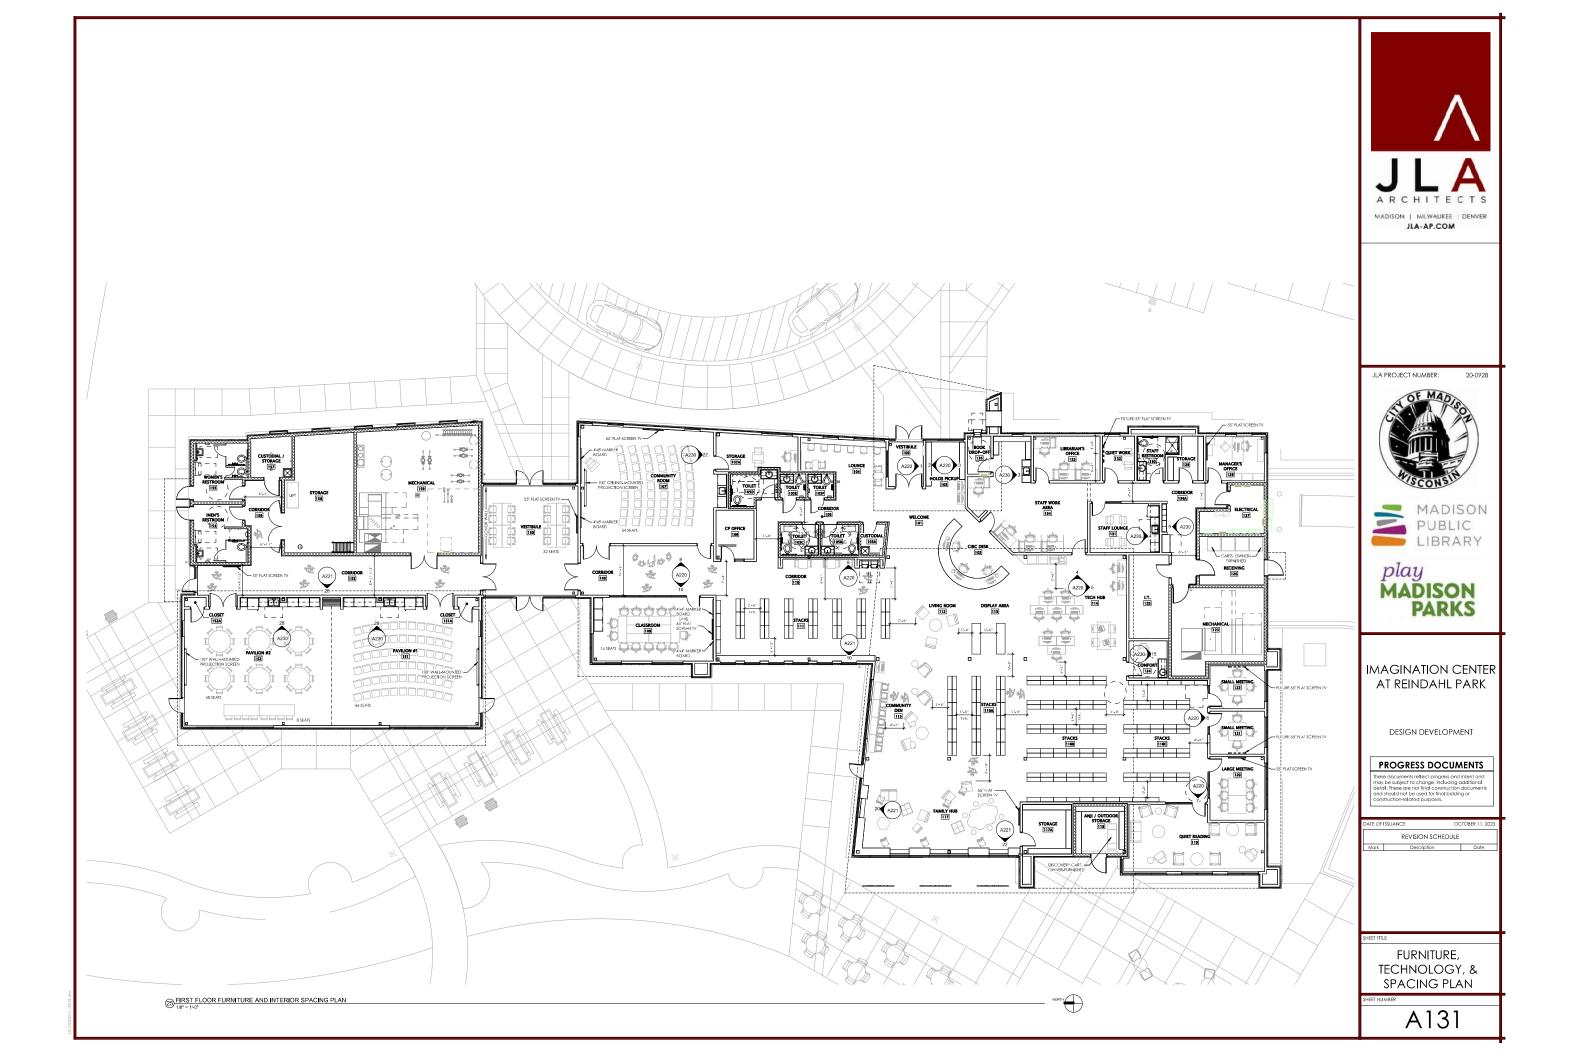

## Imagination Center at Reindahl Park

Urban Design Commission, Informational Presentation October 18, 2023

| Name           | Imagination Center at Reindahl Park                                                     |                                                          |
|----------------|-----------------------------------------------------------------------------------------|----------------------------------------------------------|
| Project Type   | City Facility - Library and Park Pavilion                                               |                                                          |
| City Agency    | Madison Public Library<br>Parks Division<br>Information Technology Department           |                                                          |
| Location       | 1818 Parkside Dr, and<br>1814 Parkside Dr                                               |                                                          |
| Alder District | District 12                                                                             |                                                          |
| Status         | Design Development                                                                      |                                                          |
| Schedule       | <b>Phase</b><br>Design Development<br>Construction Documents<br>Bidding<br>Construction | <b>Start</b><br>2023-Q4<br>2024-Q1<br>2024-Q2<br>2024-Q4 |