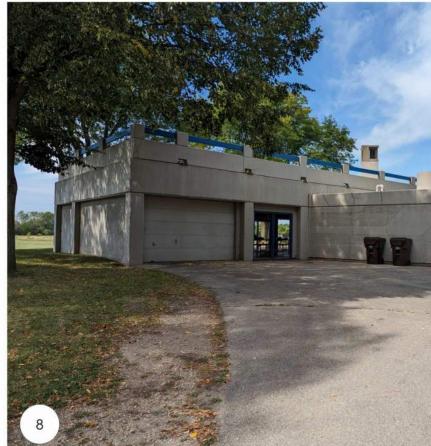

#### **Thornton Tomasetti**

EAST WASHINGTON AVENUE FACING SOUTH-WEST

EXISTING SITE FROM SOUTH PEDESTRIAN PATH

PORTAGE ROAD FACING SOUTH

EXISTING SITE FROM SPLASH

EXISTING BUILDING

NEAR BY OFFICE DEPOT

NEAR BY WENDY'S