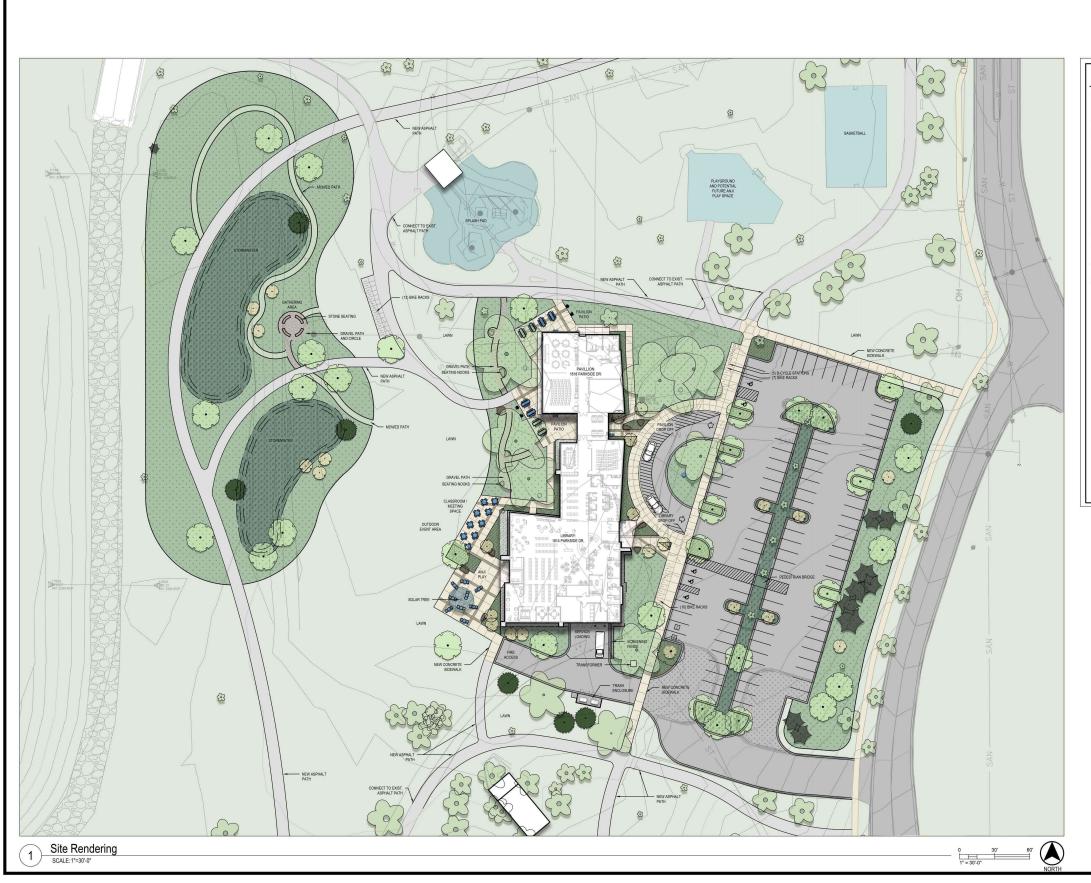

|
| Status         | Design Development                                                                      |                                                          |
| Schedule       | <b>Phase</b><br>Design Development<br>Construction Documents<br>Bidding<br>Construction | <b>Start</b><br>2023-Q4<br>2024-Q1<br>2024-Q2<br>2024-Q4 |

End

2024-Q1

2024-Q2

2024-Q4

2026-Q2



### IMAGINATION CENTER AT REINDAHL PARK SCHEMATIC DESIGN DOCUMENT

SEPTEMBER 18, 2023





#### UDC INFORMATIONAL

#### **Thornton Tomasetti**













EAST WASHINGTON AVENUE FACING SOUTH-WEST







EXISTING SITE FROM SOUTH PEDESTRIAN PATH





PORTAGE ROAD FACING SOUTH



EXISTING SITE FROM SPLASH





EXISTING BUILDING







NEAR BY OFFICE DEPOT



NEAR BY WENDY'S



















# EXTERIOR MATERIAL SELECTIONS





**SPRING GREEN** TRESPA LAMINATED PANEL

MILA<u>NO TERRA</u> TRESPA LAMINATED PANEL

TEMPERED GRAY TRESPA LAMINATED PANEL

# IMAGINATION CENTER

MATERIALPRECEDENTBOARDS



MID GREEN TRESPA LAMINATED PANEL

RUSTED METAL TRESPA LAMINATED PANEL





|      | EXTERIOR MATERIALS SCHE              | EDULE          |      |                   |
|------|--------------------------------------|----------------|------|-------------------|
| MARK | MANUFACTURER                         | COLOR          | MARK | MAN               |
| 1    | TRESPA WALL PANELS                   | MILANO TERRA   | 13   | EDPM ROOF         |
| 2    | TRESPA WALL PANELS                   | TEMPERED GREY  | 14   | STANDING SEAM ME  |
| 3    | TRESPA WALL PANELS