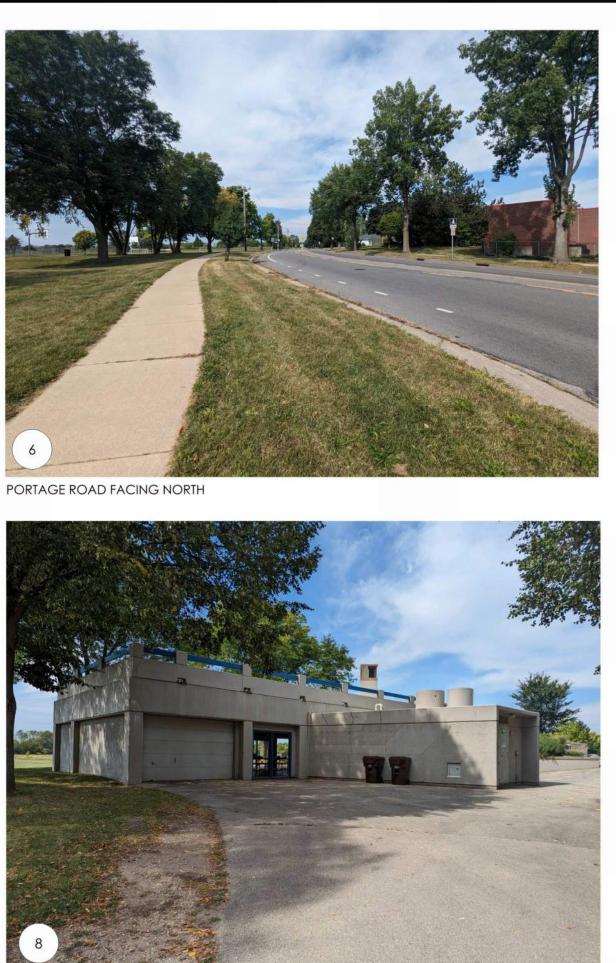

#### **Thornton Tomasetti**

EAST WASHINGTON AVENUE FACING SOUTH-WEST

EXISTING SITE FROM SOUTH PEDESTRIAN PATH

PORTAGE ROAD FACING SOUTH

EXISTING SITE FROM SPLASH

EXISTING BUILDING

NEAR BY OFFICE DEPOT

NEAR BY WENDY'S