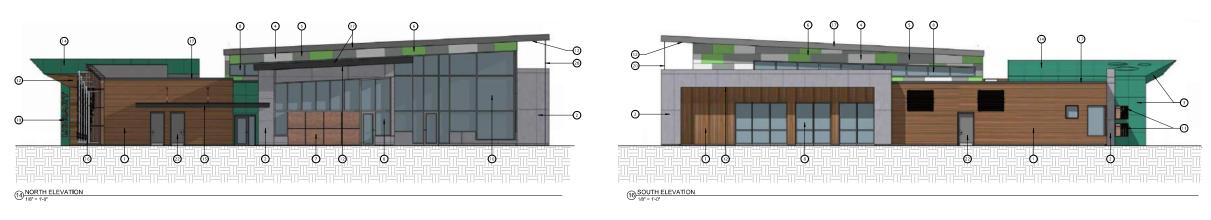

# IMAGINATION CENTER

MATERIALPRECEDENTBOARDS

MID GREEN TRESPA LAMINATED PANEL

RUSTED METAL TRESPA LAMINATED PANEL

|      | EXTERIOR MATERIALS SCHE              | EDULE          |      |                   |
|------|--------------------------------------|----------------|------|-------------------|
| MARK | MANUFACTURER                         | COLOR          | MARK | MAN               |
| 1    | TRESPA WALL PANELS                   | MILANO TERRA   | 13   | EDPM ROOF         |
| 2    | TRESPA WALL PANELS                   | TEMPERED GREY  | 14   | STANDING SEAM ME  |
| 3    | TRESPA WALL PANELS                   | MID-GREEN      | 15   | METAL ROOF AWNIN  |
| 4    | TRESPA WALL PANELS                   | PURE WHITE     | 16   | METAL & CABLE RAI |
| 5    | TRESPA WALL PANELS                   | ZINC GREY      | 17   | METAL WALL COPIN  |
| 6    | TRESPA WALL PANELS                   | SPRING GREEN   | 18   | BUILDING LOGO     |
| 7    | ALUCOBOND WALL PANELS                | RUSTED METAL   | 19   | DIMENSIONAL BUILD |
| 8    | INSULATED ALUMINUM STOREFRONT        | CLEAR ANODIZED | 20   | EXTERIOR SHADING  |
| 9    | ALUMINUM STOREFRONT SPANDREL GLAZING | CLEAR ANODIZED | 21   | ART INSTALLATION  |
| 10   | INSULATED ALUMINUM CURTAINWALL       | CLEAR ANODIZED | 22   | INSULATED HOLLOW  |
| 11   | TRESPA-WRAPPED WALL OPENINGS         | MID-GREEN      | 23   | ANJI PLAY WALL    |
| 12   | TRESPA SOFFIT PANELS                 | MILANO TERRA   |      |                   |

| EXTERIOR MATERIALS | SCHEDULE                  |  |
|--------------------|---------------------------|--|
| ANUFACTURER        | COLOR                     |  |
|                    | BLACK                     |  |
| METAL ROOF         | TO MATCH TRESPA MID-GREEN |  |
| NING               | BLACK                     |  |
| RAIL WALL TRELLIS  | WHITE                     |  |
| PING               | DARK GREY                 |  |
|                    | TBD                       |  |
| ILDING LETTERING   | TBD                       |  |
| IG DEVICE          | TBD                       |  |
| N                  | TBD                       |  |
| OW METAL DOOR      | DARK GREY                 |  |
|                    | MATERIAL TBD              |  |