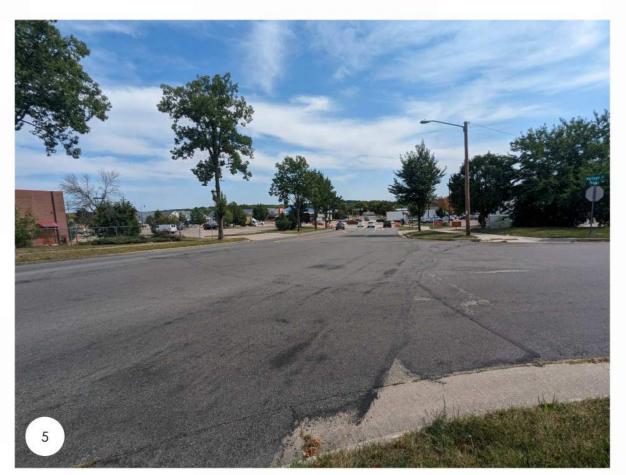

#### **Thornton Tomasetti**

EAST WASHINGTON AVENUE FACING SOUTH-WEST

EXISTING SITE FROM SOUTH PEDESTRIAN PATH

PORTAGE ROAD FACING SOUTH

EXISTING SITE FROM SPLASH

EXISTING BUILDING

NEAR BY OFFICE DEPOT

NEAR BY WENDY'S