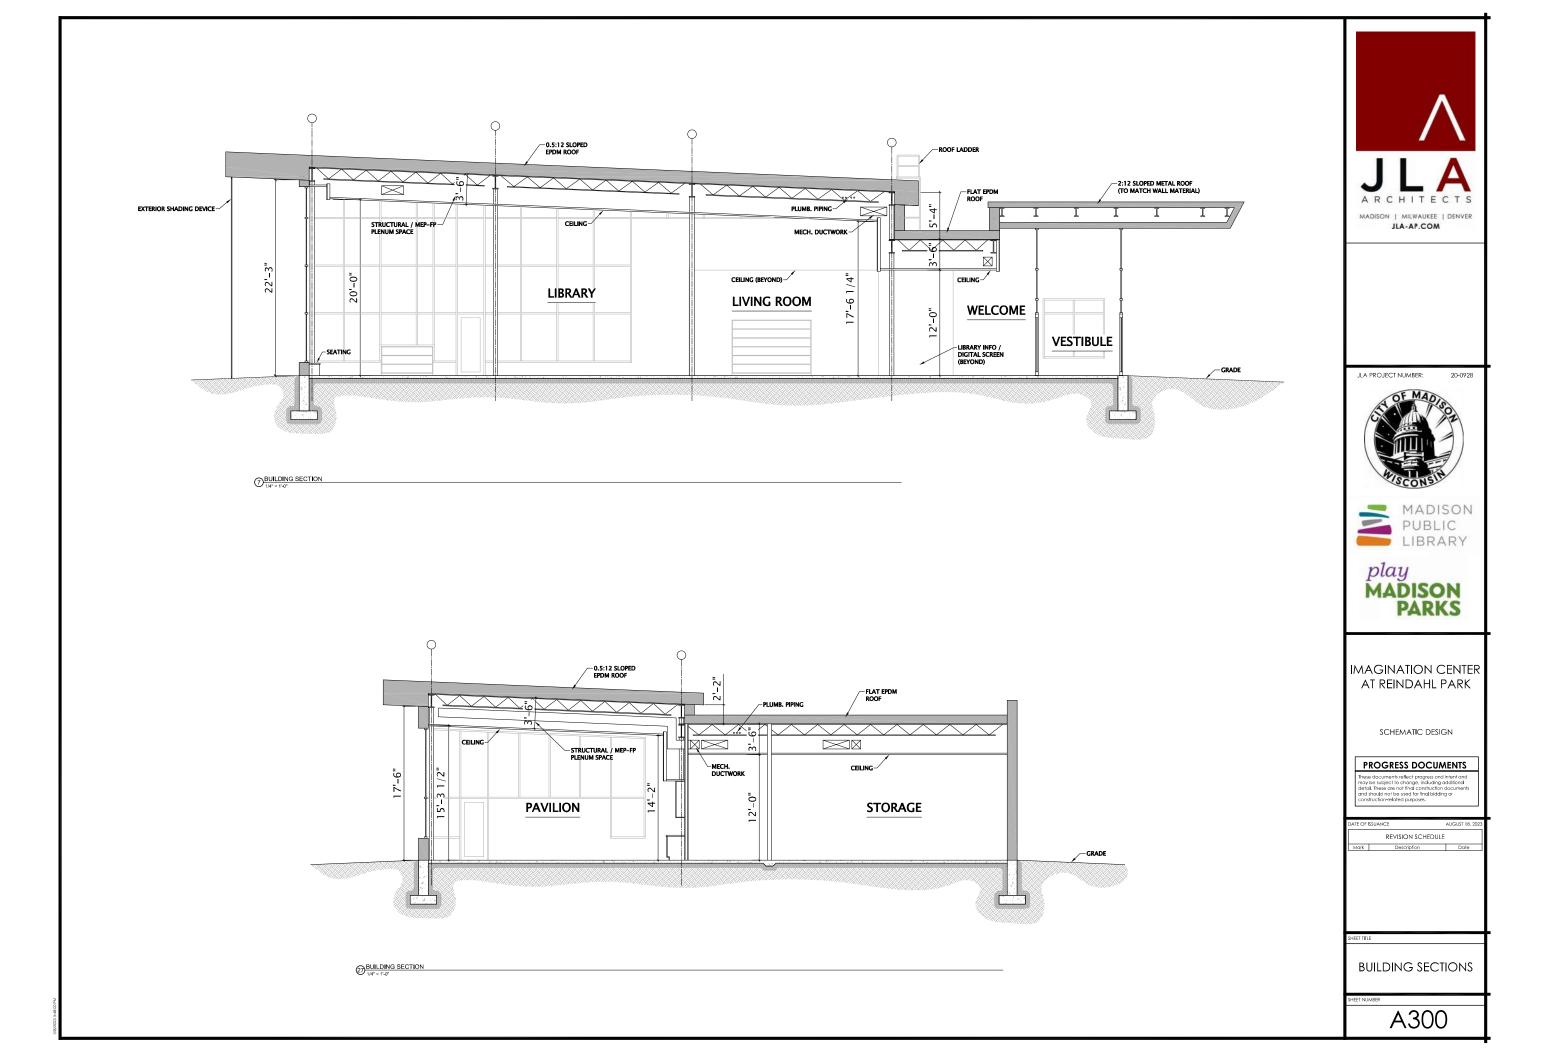

RA   |      |                   |







| EXTERIOR MATERIALS | SCHEDULE                  |  |
|--------------------|---------------------------|--|
| ANUFACTURER        | COLOR                     |  |
|                    | BLACK                     |  |
| METAL ROOF         | TO MATCH TRESPA MID-GREEN |  |
| NING               | BLACK                     |  |
| RAIL WALL TRELLIS  | WHITE                     |  |
| PING               | DARK GREY                 |  |
|                    | TBD                       |  |
| ILDING LETTERING   | TBD                       |  |
| IG DEVICE          | TBD                       |  |
| N                  | TBD                       |  |
| OW METAL DOOR      | DARK GREY                 |  |
|                    | MATERIAL TBD              |  |