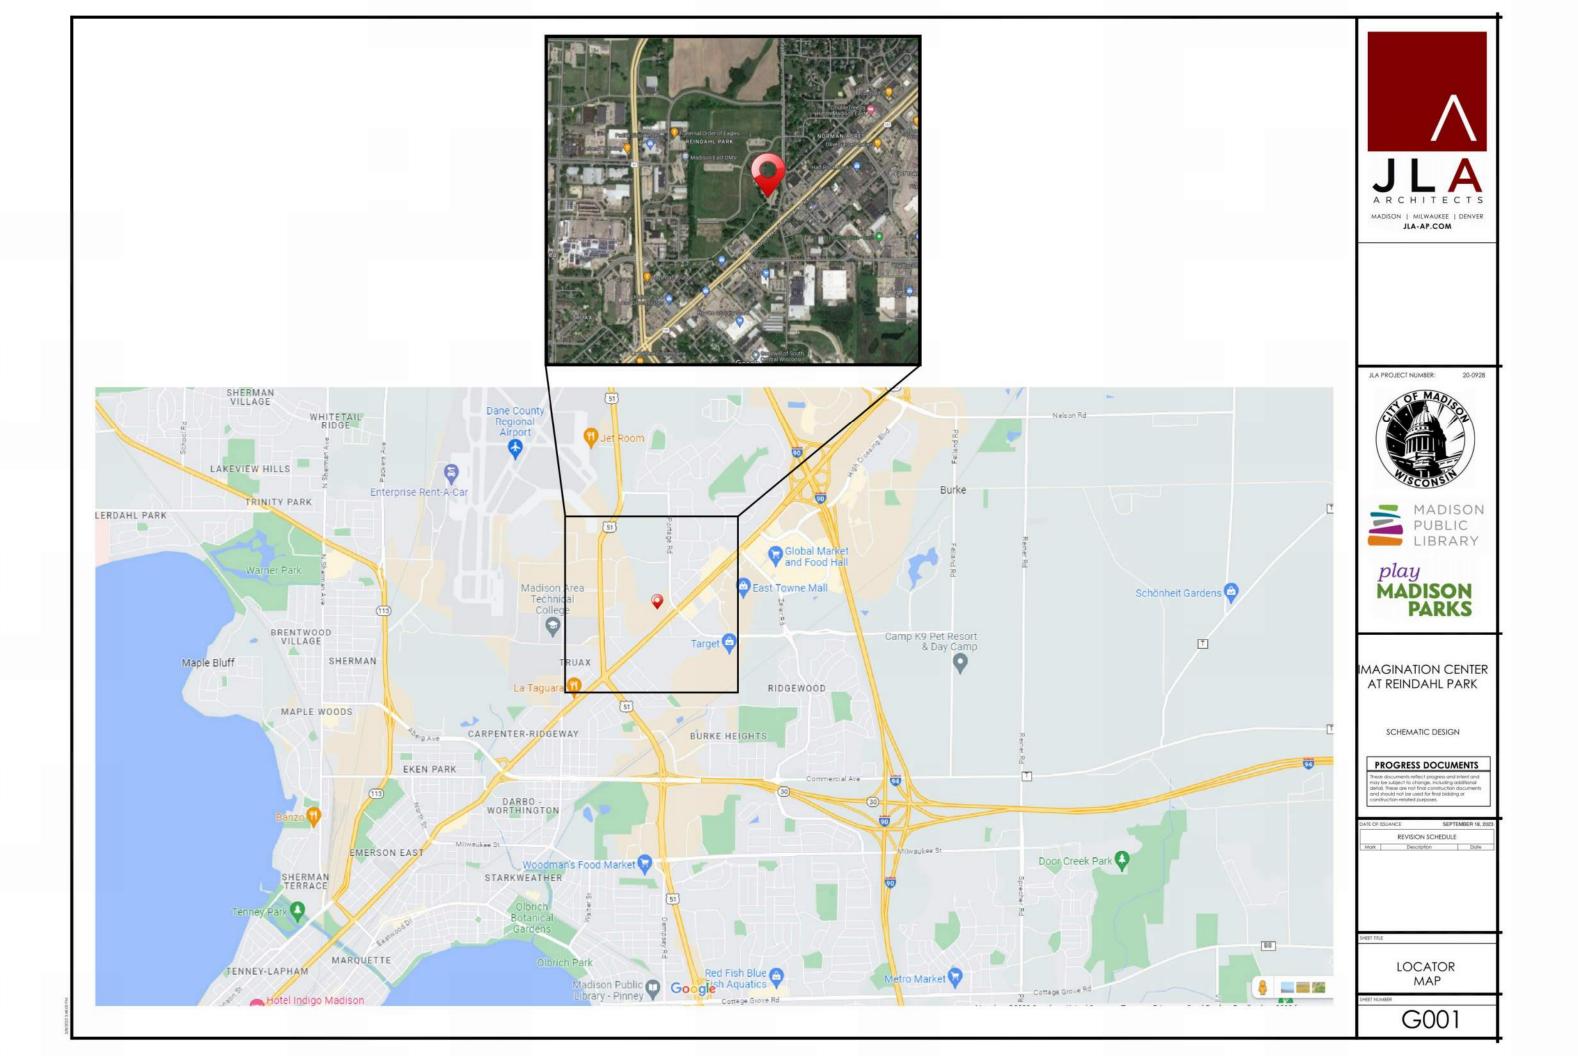

## Imagination Center at Reindahl Park

Urban Design Commission, Informational Presentation October 18, 2023

| Name           | Imagination Center at Reindahl Park                                                     |                                                          |
|----------------|-----------------------------------------------------------------------------------------|----------------------------------------------------------|
| Project Type   | City Facility - Library and Park Pavilion                                               |                                                          |
| City Agency    | Madison Public Library<br>Parks Division<br>Information Technology Department           |                                                          |
| Location       | 1818 Parkside Dr, and<br>1814 Parkside Dr                                               |                                                          |
| Alder District | District 12                                                                             |                                                          |
| Status         | Design Development                                                                      |                                                          |
| Schedule       | <b>Phase</b><br>Design Development<br>Construction Documents<br>Bidding<br>Construction | <b>Start</b><br>2023-Q4<br>2024-Q1<br>2024-Q2<br>2024-Q4 |