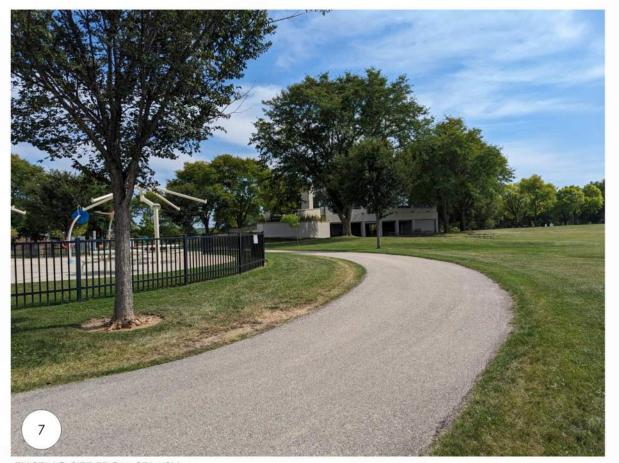

#### **Thornton Tomasetti**

EAST WASHINGTON AVENUE FACING SOUTH-WEST

EXISTING SITE FROM SOUTH PEDESTRIAN PATH

PORTAGE ROAD FACING SOUTH

EXISTING SITE FROM SPLASH

EXISTING BUILDING

NEAR BY OFFICE DEPOT

NEAR BY WENDY'S