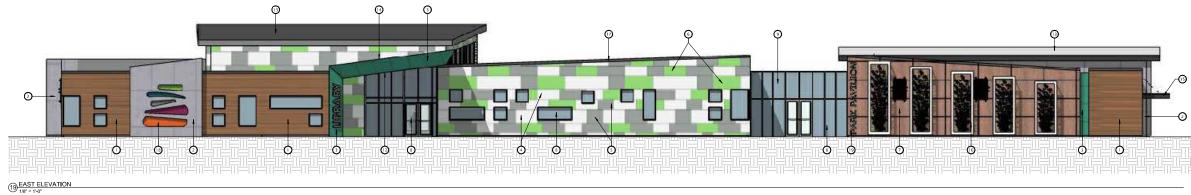

# EXTERIOR MATERIAL SELECTIONS

**SPRING GREEN** TRESPA LAMINATED PANEL

MILA<u>NO TERRA</u> TRESPA LAMINATED PANEL

TEMPERED GRAY TRESPA LAMINATED PANEL

# IMAGINATION CENTER

MATERIALPRECEDENTBOARDS

MID GREEN TRESPA LAMINATED PANEL

RUSTED METAL TRESPA LAMINATED PANEL

|      | EXTERIOR MATERIALS SCHE              | EDULE          |      |                   |
|------|--------------------------------------|----------------|------|-------------------|
| MARK | MANUFACTURER                         | COLOR          | MARK | MAN               |
| 1    | TRESPA WALL PANELS                   | MILANO TERRA   | 13   | EDPM ROOF         |
| 2    | TRESPA WALL PANELS                   | TEMPERED GREY  | 14   | STANDING SEAM ME  |
| 3    | TRESPA WALL PANELS                   | MID-GREEN      | 15   | METAL ROOF AWNIN  |
| 4    | TRESPA WALL PANELS                   | PURE WHITE     | 16   | METAL & CABLE RAI |
| 5    | TRESPA WALL PANELS                   | ZINC GREY      | 17   | METAL WALL COPIN  |
| 6    | TRESPA WALL PANELS                   | SPRING GREEN   | 18   | BUILDING LOGO     |
| 7    | ALUCOBOND WALL PANELS                | RUSTED METAL   | 19   | DIMENSIONAL BUILD |
| 8    | INSULATED ALUMINUM STOREFRONT        | CLEAR ANODIZED | 20   | EXTERIOR SHADING  |
| 9    | ALUMINUM STOREFRONT SPANDREL GLAZING | CLEAR ANODIZED | 21   | ART INSTALLATION  |
| 10   | INSULATED ALUMINUM CURTAINWALL       | CLEAR ANODIZED | 22   | INSULATED HOLLOW  |
| 11   | TRESPA-WRAPPED WALL OPENINGS         | MID-GREEN      | 23   | ANJI PLAY WALL    |
| 12   | TRESPA SOFFIT PANELS                 | MILANO TERRA   |      |                   |

| EXTERIOR MATERIALS | SCHEDULE                  |  |
|--------------------|---------------------------|--|
| ANUFACTURER        | COLOR                     |  |
|                    | BLACK                     |  |
| METAL ROOF         | TO MATCH TRESPA MID-GREEN |  |
| NING               | BLACK                     |  |
| RAIL WALL TRELLIS  | WHITE                     |  |
| PING               | DARK GREY                 |  |
|                    | TBD                       |  |
| ILDING LETTERING   | TBD                       |  |
| IG DEVICE          | TBD                       |  |
| N                  | TBD                       |  |
| OW METAL DOOR      | DARK GREY                 |  |
|                    | MATERIAL TBD              |  |