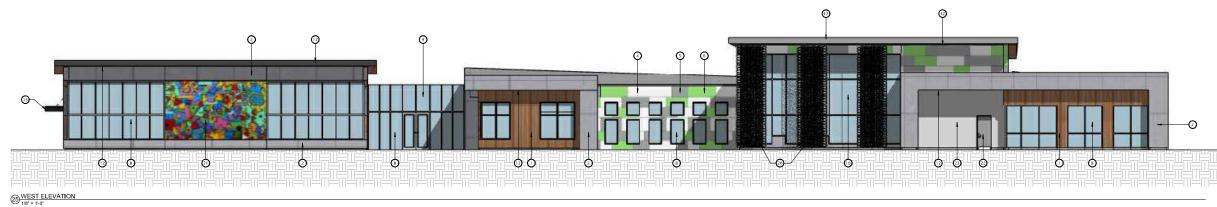

# EXTERIOR MATERIAL SELECTIONS

**SPRING GREEN** TRESPA LAMINATED PANEL

MILA<u>NO TERRA</u> TRESPA LAMINATED PANEL

TEMPERED GRAY TRESPA LAMINATED PANEL

# IMAGINATION CENTER

MATERIALPRECEDENTBOARDS

MID GREEN TRESPA LAMINATED PANEL

RUSTED METAL TRESPA LAMINATED PANEL

|      | EXTERIOR MATERIALS SCHE              | EDULE          |      |                   |
|------|--------------------------------------|----------------|------|-------------------|
| MARK | MANUFACTURER                         | COLOR          | MARK | MAN               |
| 1    | TRESPA WALL PANELS                   | MILANO TERRA   | 13   | EDPM ROOF         |
| 2    | TRESPA WALL PANELS                   | TEMPERED GREY  | 14   | STANDING SEAM ME  |
| 3    | TRESPA WALL PANELS                   | MID-GREEN      | 15   | METAL ROOF AWNIN  |
| 4    | TRESPA WALL PANELS                   | PURE WHITE     | 16   | METAL & CABLE RAI |
| 5    | TRESPA WALL PANELS                   | ZINC GREY      | 17   | METAL WALL COPIN  |
| 6    | TRESPA WALL PANELS                   | SPRING GREEN   | 18   | BUILDING LOGO     |
| 7    | ALUCOBOND WALL PANELS                | RUSTED METAL   | 19   | DIMENSIONAL BUILD |
| 8    | INSULATED ALUMINUM STOREFRONT        | CLEAR ANODIZED | 20   | EXTERIOR SHADING  |
| 9    | ALUMINUM STOREFRONT SPANDREL GLAZING | CLEAR ANODIZED | 21   | ART INSTALLATION  |
| 10   | INSULATED ALUMINUM CURTAINWALL       | CLEAR ANODIZED | 22   | INSULATED HOLLOW  |
| 11   | TRESPA-WRAPPED WALL OPENINGS         | MID-GREEN      | 23   | ANJI PLAY WALL    |
| 12   | TRESPA SOFFIT PANELS                 | MILANO TERRA   |      |                   |

| EXTERIOR MATERIALS | SCHEDULE                  |  |
|--------------------|---------------------------|--|
| ANUFACTURER        | COLOR                     |  |
|                    | BLACK                     |  |
| METAL ROOF         | TO MATCH TRESPA MID-GREEN |  |
| NING               | BLACK                     |  |
| RAIL WALL TRELLIS  | WHITE                     |  |
| PING               | DARK GREY                 |  |
|                    | TBD                       |  |
| ILDING LETTERING   | TBD                       |  |
| IG DEVICE          | TBD                       |  |
| N                  | TBD                       |  |
| OW METAL DOOR      | DARK GREY                 |  |
|                    | MATERIAL TBD              |  |