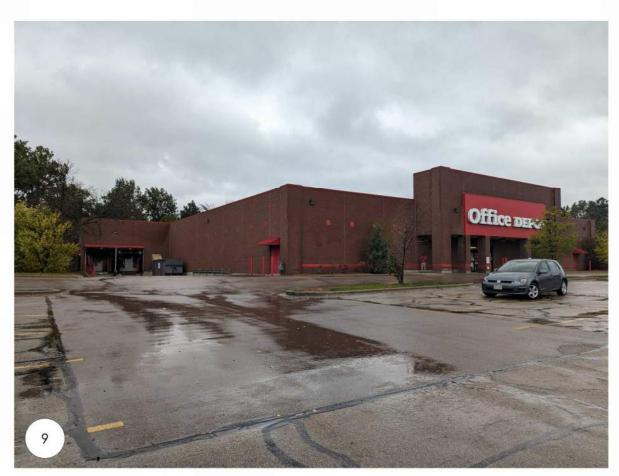

#### **Thornton Tomasetti**

EAST WASHINGTON AVENUE FACING SOUTH-WEST

EXISTING SITE FROM SOUTH PEDESTRIAN PATH

PORTAGE ROAD FACING SOUTH

EXISTING SITE FROM SPLASH

EXISTING BUILDING

NEAR BY OFFICE DEPOT

NEAR BY WENDY'S