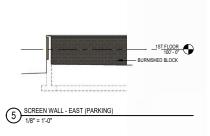

|     |
| EFFICIENCY SUITES                  |         | 8   |
| KING STUDIO SUITES                 |         | 18  |
| DLB QUEEN STUDIO SUITES            | 5       |     |
| KING 1-BEDROOM SUITES              | 2       |     |
| TOTAL                              | 33      |     |
| TOTAL KEY COU                      | NT      |     |
|                                    |         |     |
| EFFICIENCY SUITES                  | 39 KEYS | 27% |
| KING STUDIO SUITES                 | 75 KEYS | 52% |
| DLB QUEEN STUDIO SUITES            | 20 KEYS | 14% |
| KING 1-BEDROOM SUITES              | 10 KEYS | 7%  |



**ROOF PLAN** 



MODULAR BRICK - LIGHT GRAY



**TEXTURED METAL PANEL** 







WOOD LOOK ACCENT:





















# **ELEVATIONS**







2 WEST ELEVATION 1/8" = 1'-0"



6 SCREEN WALL - NORTH (PARKING) 1/8" = 1'-0"



SCREEN WALL - SOUTH (SHEBOYGAN) 1/8" = 1'-0"





1/8" = 1'-0"

### **ELEVATIONS**



www.kahlerslater.com