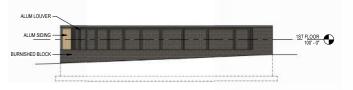

|         | 8   |
| KING STUDIO SUITES                 |         | 18  |
| DLB QUEEN STUDIO SUITES            | 5       |     |
| KING 1-BEDROOM SUITES              | 2       |     |
| TOTAL                              | 33      |     |
| TOTAL KEY COU                      | NT      |     |
|                                    |         |     |
| EFFICIENCY SUITES                  | 39 KEYS | 27% |
| KING STUDIO SUITES                 | 75 KEYS | 52% |
| DLB QUEEN STUDIO SUITES            | 20 KEYS | 14% |
| KING 1-BEDROOM SUITES              | 10 KEYS | 7%  |



**ROOF PLAN** 



MODULAR BRICK - LIGHT GRAY



**TEXTURED METAL PANEL** 







WOOD LOOK ACCENT:





















# **ELEVATIONS**







2 WEST ELEVATION 1/8" = 1'-0"



6 SCREEN WALL - NORTH (PARKING) 1/8" = 1'-0"



SCREEN WALL - SOUTH (SHEBOYGAN) 1/8" = 1'-0"





1/8" = 1'-0"

### **ELEVATIONS**



www.kahlerslater.com