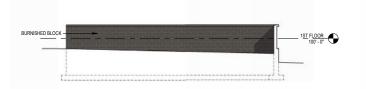

FLOOR MIX                      |         |     |
| EFFICIENCY SUITES                  |         | 8   |
| KING STUDIO SUITES                 |         | 18  |
| DLB QUEEN STUDIO SUITES            | 5       |     |
| KING 1-BEDROOM SUITES              | 2       |     |
| TOTAL                              | 33      |     |
| TOTAL KEY COU                      | NT      |     |
|                                    |         |     |
| EFFICIENCY SUITES                  | 39 KEYS | 27% |
| KING STUDIO SUITES                 | 75 KEYS | 52% |
| DLB QUEEN STUDIO SUITES            | 20 KEYS | 14% |
| KING 1-BEDROOM SUITES              | 10 KEYS | 7%  |



**ROOF PLAN** 



MODULAR BRICK - LIGHT GRAY



**TEXTURED METAL PANEL** 







WOOD LOOK ACCENT:





















# **ELEVATIONS**







2 WEST ELEVATION 1/8" = 1'-0"



6 SCREEN WALL - NORTH (PARKING) 1/8" = 1'-0"



SCREEN WALL - SOUTH (SHEBOYGAN) 1/8" = 1'-0"





1/8" = 1'-0"

### **ELEVATIONS**



www.kahlerslater.com