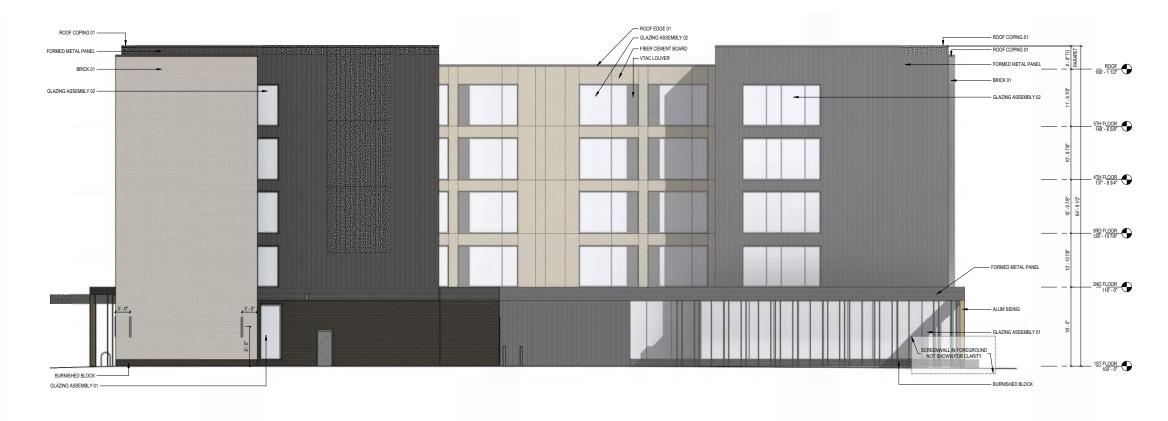

TH FLOOR MIX                      |         |     |
| EFFICIENCY SUITES                  |         | 8   |
| KING STUDIO SUITES                 |         | 18  |
| DLB QUEEN STUDIO SUITES            | 5       |     |
| KING 1-BEDROOM SUITES              | 2       |     |
| TOTAL                              | 33      |     |
| TOTAL KEY COU                      | NT      |     |
|                                    |         |     |
| EFFICIENCY SUITES                  | 39 KEYS | 27% |
| KING STUDIO SUITES                 | 75 KEYS | 52% |
| DLB QUEEN STUDIO SUITES            | 20 KEYS | 14% |
| KING 1-BEDROOM SUITES              | 10 KEYS | 7%  |



**ROOF PLAN** 



MODULAR BRICK - LIGHT GRAY



**TEXTURED METAL PANEL** 







WOOD LOOK ACCENT:





















# **ELEVATIONS**







2 WEST ELEVATION 1/8" = 1'-0"



6 SCREEN WALL - NORTH (PARKING) 1/8" = 1'-0"



SCREEN WALL - SOUTH (SHEBOYGAN) 1/8" = 1'-0"





1/8" = 1'-0"

### **ELEVATIONS**



www.kahlerslater.com