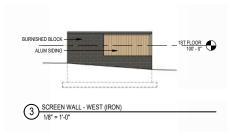

|         | 18  |
| DLB QUEEN STUDIO SUITES            | 5       |     |
| KING 1-BEDROOM SUITES              | 2       |     |
| TOTAL                              | 33      |     |
| TOTAL KEY COU                      | NT      |     |
|                                    |         |     |
| EFFICIENCY SUITES                  | 39 KEYS | 27% |
| KING STUDIO SUITES                 | 75 KEYS | 52% |
| DLB QUEEN STUDIO SUITES            | 20 KEYS | 14% |
| KING 1-BEDROOM SUITES              | 10 KEYS | 7%  |



**ROOF PLAN** 



MODULAR BRICK - LIGHT GRAY



**TEXTURED METAL PANEL** 







WOOD LOOK ACCENT:





















# **ELEVATIONS**







2 WEST ELEVATION 1/8" = 1'-0"



6 SCREEN WALL - NORTH (PARKING) 1/8" = 1'-0"



SCREEN WALL - SOUTH (SHEBOYGAN) 1/8" = 1'-0"





1/8" = 1'-0"

### **ELEVATIONS**



www.kahlerslater.com