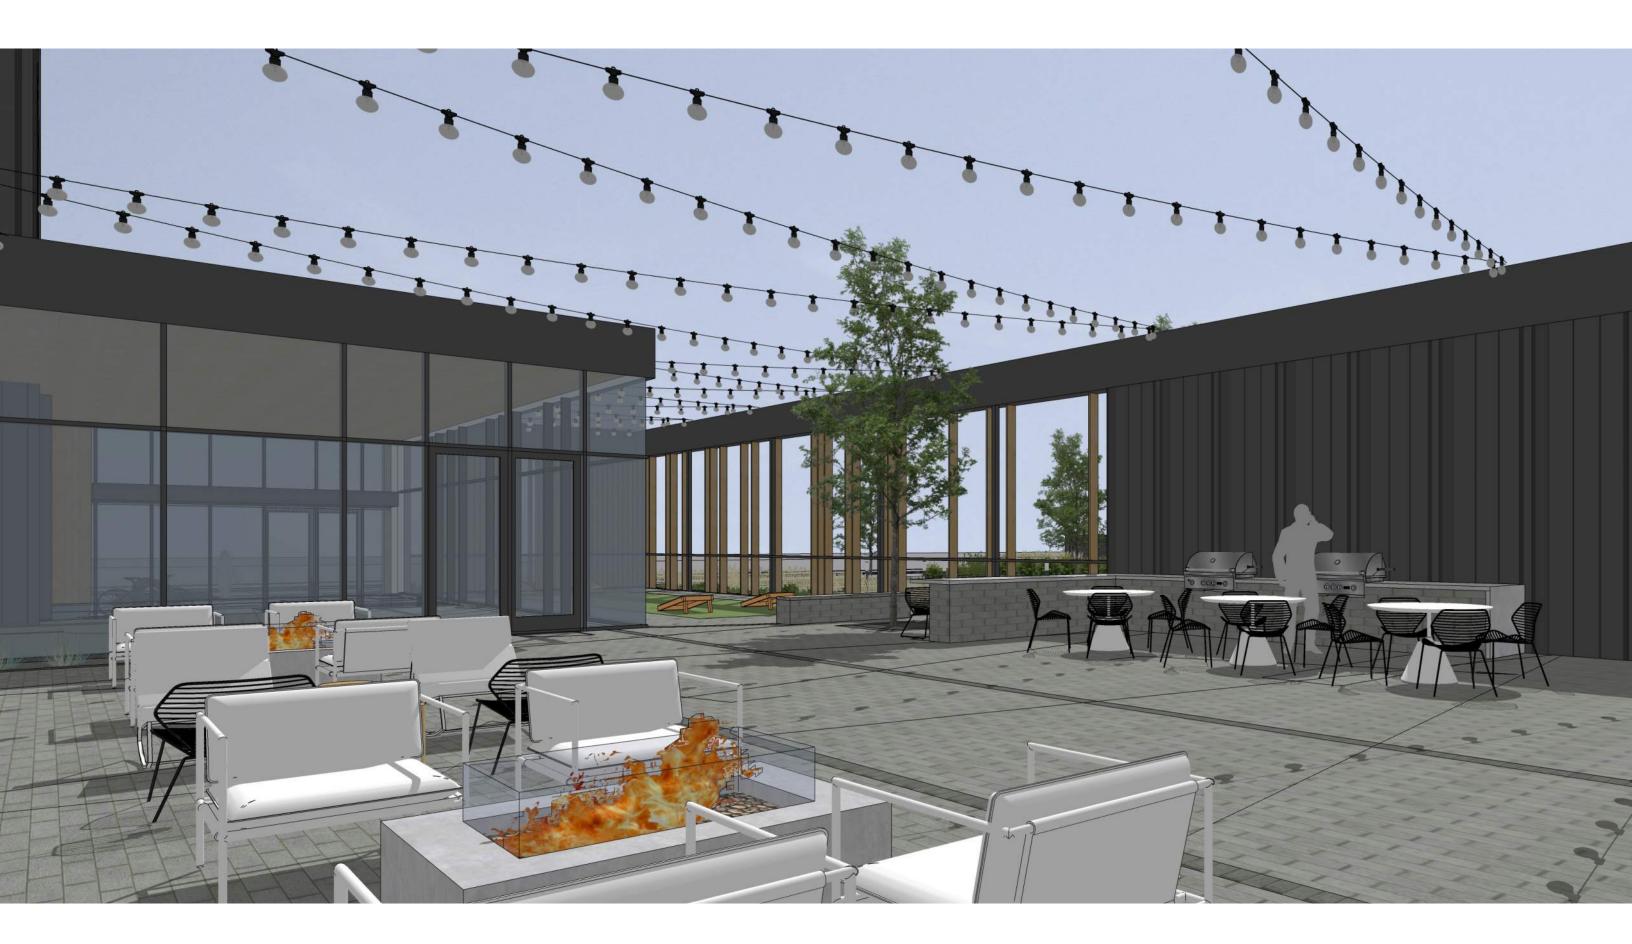

|         | 33  |
| 5TH FLOOR MIX                      |         |     |
| EFFICIENCY SUITES                  |         | 8   |
| KING STUDIO SUITES                 |         | 18  |
| DLB QUEEN STUDIO SUITES            | 5       |     |
| KING 1-BEDROOM SUITES              | 2       |     |
| TOTAL                              | 33      |     |
| TOTAL KEY COU                      | NT      |     |
|                                    |         |     |
| EFFICIENCY SUITES                  | 39 KEYS | 27% |
| KING STUDIO SUITES                 | 75 KEYS | 52% |
| DLB QUEEN STUDIO SUITES            | 20 KEYS | 14% |
| KING 1-BEDROOM SUITES              | 10 KEYS | 7%  |



**ROOF PLAN** 



MODULAR BRICK - LIGHT GRAY



**TEXTURED METAL PANEL** 







WOOD LOOK ACCENT:





















# **ELEVATIONS**







2 WEST ELEVATION 1/8" = 1'-0"



6 SCREEN WALL - NORTH (PARKING) 1/8" = 1'-0"



SCREEN WALL - SOUTH (SHEBOYGAN) 1/8" = 1'-0"





1/8" = 1'-0"

### **ELEVATIONS**



www.kahlerslater.com