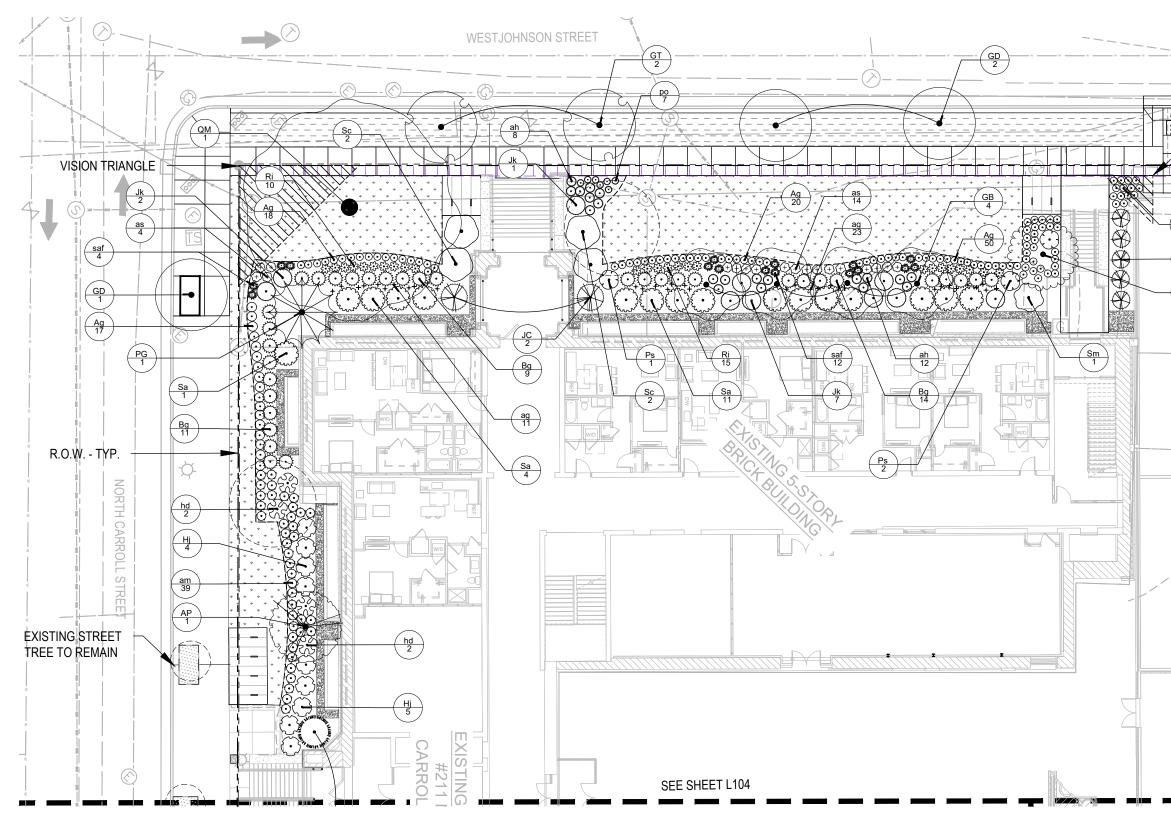

#### **ENLARGED LANDSCAPE PLAN**

P

• `

|   | <u>5.</u> |   |   |
|---|-----------|---|---|
| Ŀ |           | - | Ì |
|   |           |   |   |
|   | -         | - |   |

20

| Honey Locust B&B                   |
|------------------------------------|
| tucky Coffeetree B&B               |
| B&B                                |
| COM                                |
| r B&B                              |
| iper B&B                           |
| B&B                                |
| Arborvitae B&B                     |
| CON                                |
| llegheny Serviceberry #20          |
| CON                                |
| Hug® Black Chokeberry 5 ga         |
| cle Hydrangea 5 ga                 |
| oo nya angoa 🤍 o ga                |
| e® Ninebark 5 ga                   |
| Rose 5 gai                         |
| ac 5 ga                            |
| c 5 gai                            |
| ida Preston Lilac 5 gai            |
| COM                                |
| rood 5 gal                         |
| ay's Compact Pfitzer Juniper 5 gai |
| CON                                |
| e 1gai                             |
|                                    |
| tal Onion bulb                     |
| tal Onion bulb                     |
|                                    |
| namental Onion 1 gal               |
|                                    |

#### PLANT SCHEDULE

| 1 SCALE:N/A             |      |            |                                                                               |           |            |  |  |
|-------------------------|------|------------|-------------------------------------------------------------------------------|-----------|------------|--|--|
|                         |      |            |                                                                               |           |            |  |  |
| $\bigcirc$              | UP   | 2          | Ulmus x 'New Horizon' / New Horizon Elm                                       | B&B       | 3"Cal      |  |  |
| EVERGREEN TREES         | CODE | <u>QTY</u> | BOTANICAL / COMMON NAME                                                       | CONT      | CAL/HEIGHT |  |  |
| (                       | JC   | 1          | Juniperus chinensis 'Fairview' / Fairview Juniper                             | B&B       | 6` HT      |  |  |
| ORNAMENTAL TREES        | CODE | <u>QTY</u> | BOTANICAL / COMMON NAME                                                       | CONT      | CAL/HEIGHT |  |  |
| $\bigcirc$              | CA   | 1          | Cornus alternifolia / Pagoda Dogwood                                          | #25 CONT. | MULTI-STEM |  |  |
| DECIDUOUS SHRUBS        | CODE | QTY        | BOTANICAL / COMMON NAME                                                       | CONT      | SPACING    |  |  |
| $\bigcirc$              | Aa   | 7          | Aronia arbutifolia 'Brilliantissima' / Brilliant Red Chokeberry               | 5 gal     | PER PLAN   |  |  |
| $\odot$                 | Ag   | 81         | Aronia melanocarpa 'UCONNAM012' / Ground Hug® Black Chokeberry                | 5 gal     | PER PLAN   |  |  |
| $\langle \cdot \rangle$ | Hj   | 2          | Hydrangea paniculata 'Jane' / Little Lime® Panicle Hydrangea                  | 5 gal     | PER PLAN   |  |  |
| $\odot$                 | Pd   | 19         | Physocarpus opulifolius 'SMNPOTWG' / Tiny Wine® Gold Ninebark                 | 5 gal     | PER PLAN   |  |  |
| EVERGREEN SHRUBS        | CODE | <u>QTY</u> | BOTANICAL / COMMON NAME                                                       | CONT      | SPACING    |  |  |
| $\tilde{\mathbf{O}}$    | Bg   | 8          | Buxus x 'Glencoe' / Chicagoland Green® Boxwood                                | 5 gal     | PER PLAN   |  |  |
| $\odot$                 | Jk   | 1          | Juniperus x pfitzeriana 'Kallay's Compact' / Kallay's Compact Pfitzer Juniper | 5 gal     | PER PLAN   |  |  |
| PERENNIALS              | CODE | QTY        | BOTANICAL / COMMON NAME                                                       | CONT      | SPACING    |  |  |
| S.S                     | hd   | 3          | Hosta x 'Big Daddy' / Big Daddy Hosta                                         | 1 gal     | PER PLAN   |  |  |
| ×                       | hi   | 9          | Hosta x 'Island Breeze' / Island Breeze Hosta                                 | 1 gal     | PER PLAN   |  |  |