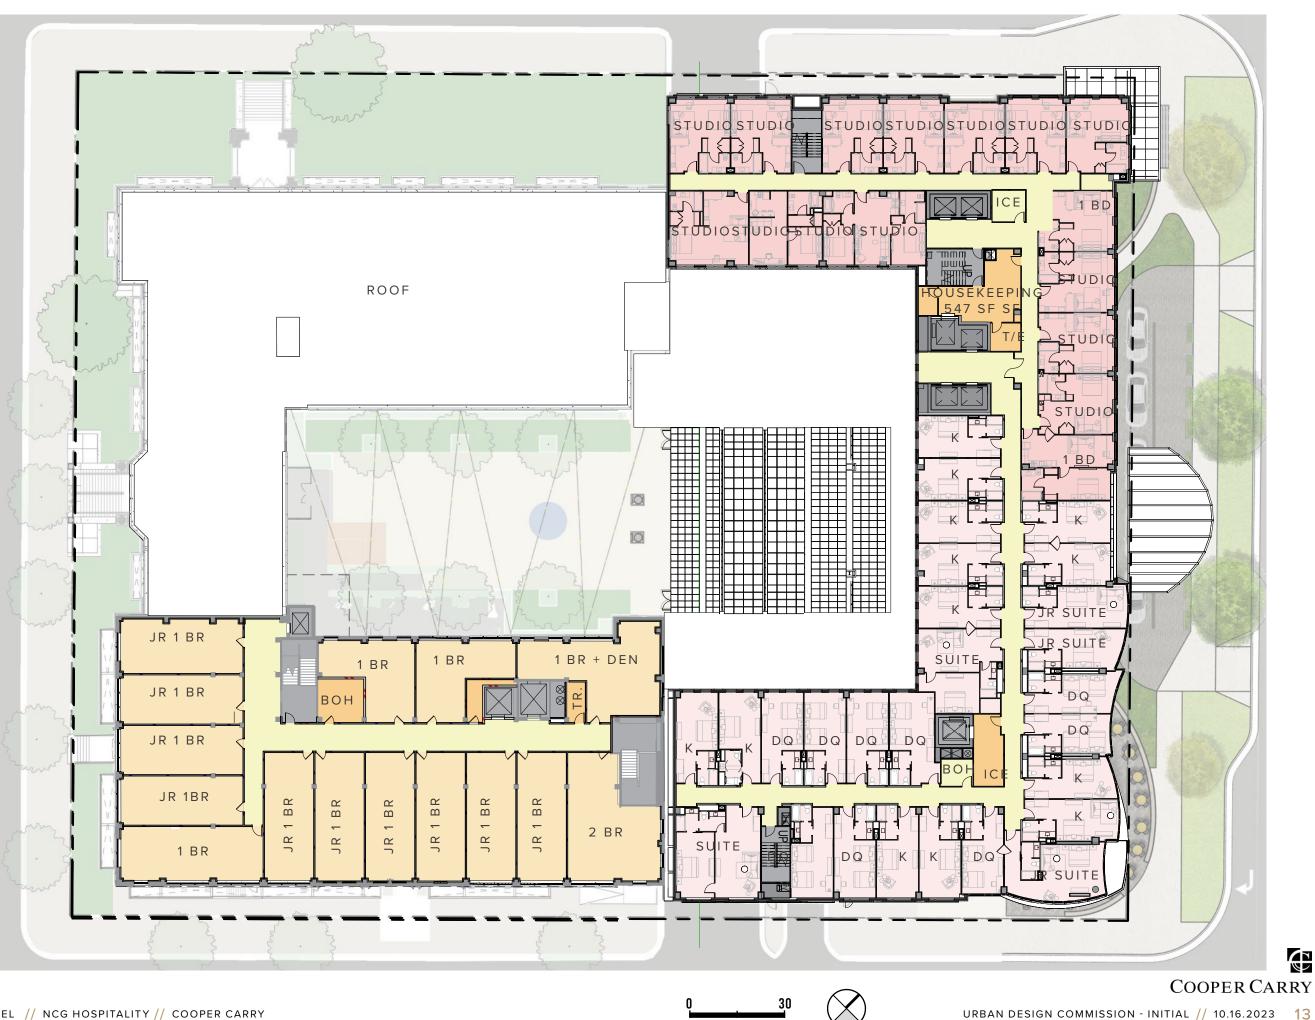

### **GROUND LEVEL FLOOR PLAN**

scale: 1" = 30'-0"

**LEVELS 2-4 FLOOR PLAN** MULTI-FAMILY

**LEVELS 4-10 FLOOR PLAN** HOTEL

**LEVEL 6 FLOOR PLAN** MULTI-FAMILY

LEVEL 11

HOTEL

**FLOOR PLAN** 