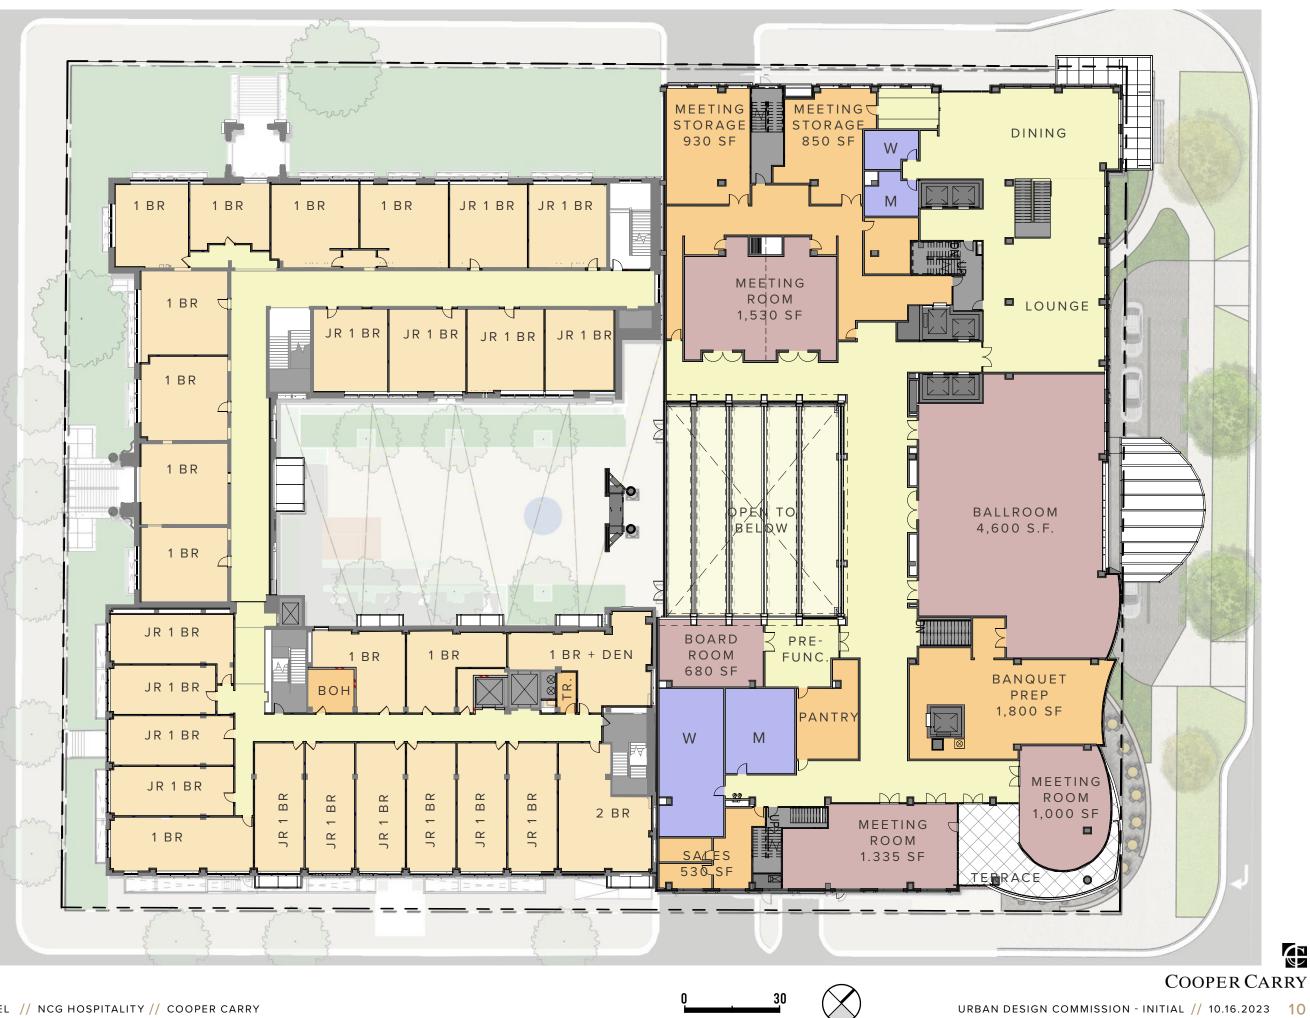

### **GROUND LEVEL FLOOR PLAN**

scale: 1" = 30'-0"

**LEVELS 2-4 FLOOR PLAN** MULTI-FAMILY

**LEVELS 4-10 FLOOR PLAN** HOTEL

**LEVEL 6 FLOOR PLAN** MULTI-FAMILY

LEVEL 11

HOTEL

**FLOOR PLAN** 