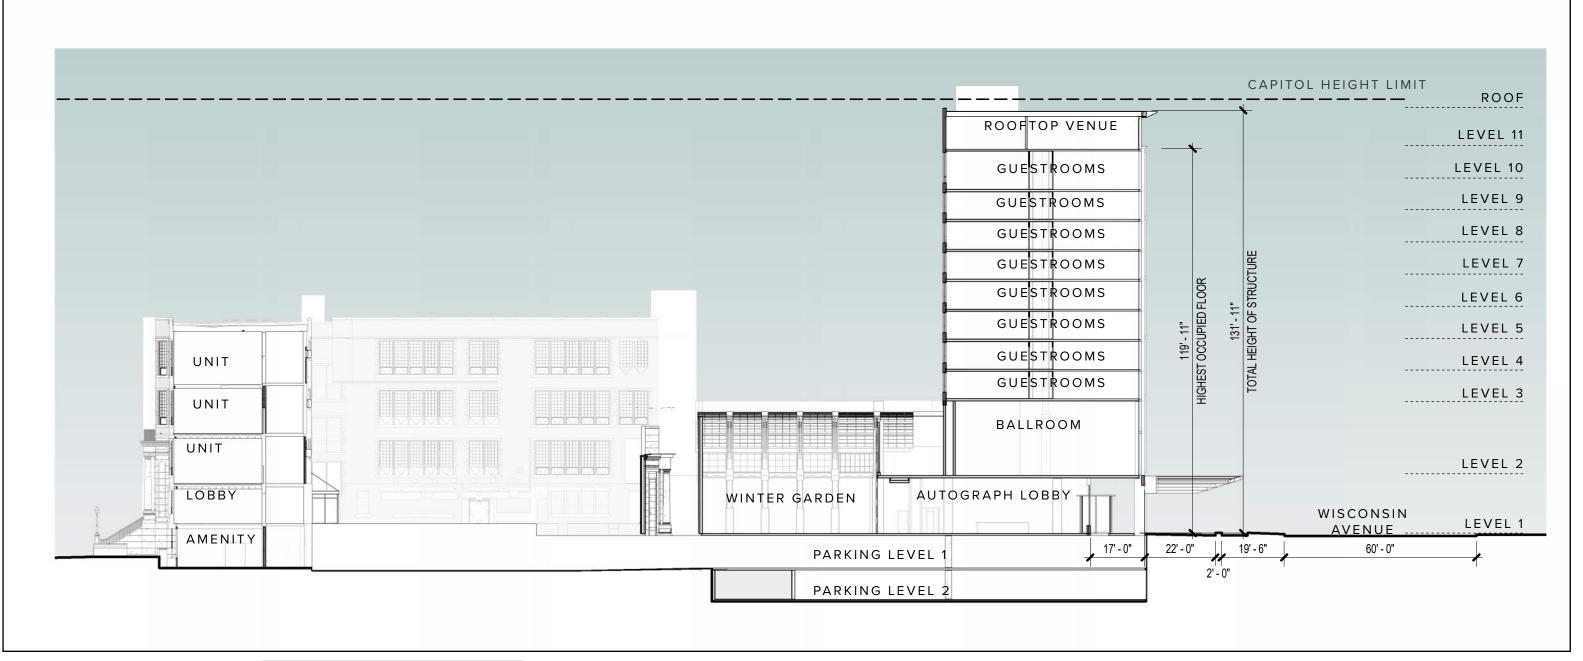

## SITE SECTION

WISCONSIN AVE

masonry

spandrel metal panel

MADISON COLLEGE RESIDENCE & HOTEL // NCG HOSPITALITY // COOPER CARRY

NCG HOSPITALITY

N

GLAZING