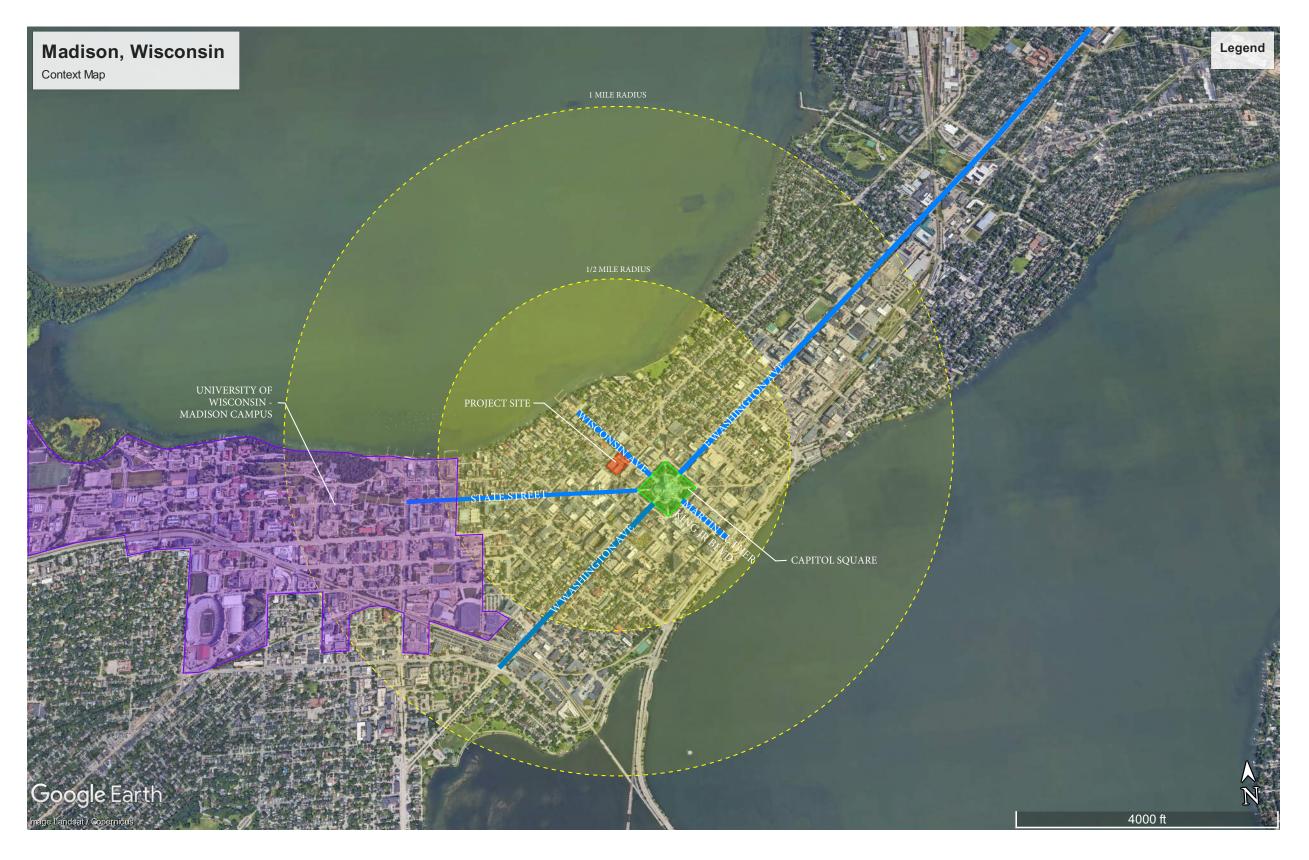

## CONTEXT MAP







## LOCATOR MAP







### **CONTEXTUAL SITE - ADJACENT PROPERTIES**















key map



#### **CONTEXTUAL SITE - MADISON COLLEGE**









key map



#### **SITE PLAN**

#### **DESIGN COMMENTS/RESPONSES:**

- HIGH TRAFFIC/CONGESTION ON JOHNSON - REMOVED LAY-BY
  - SWAPPED LOADING AND GARAGE ENTRY
- ELEVATE THE PEDESTRIAN EXPERIENCE ALONG JOHNSON STREET

- REMOVED LAY-BY

- ENHANCED PLANTINGS AND TREES
- BUS STOP SEATING WITH CANOPY
- DROP-OFF/ARRIVAL ON WISCONSIN AVE
  - REDUCED LENGTH OF DRIVE AISLE
  - ENHANCED PLANTINGS AND TREES
  - IMPROVED PEDESTRIAN EXPERIENCE







#### LEVEL P2 Floor plan









# LEVEL P1 / BASEMENT FLOOR PLAN







COOPER CARRY

### **GROUND LEVEL FLOOR PLAN**



scale: 1" = 30'-0"





**LEVELS 2-4 FLOOR PLAN** MULTI-FAMILY