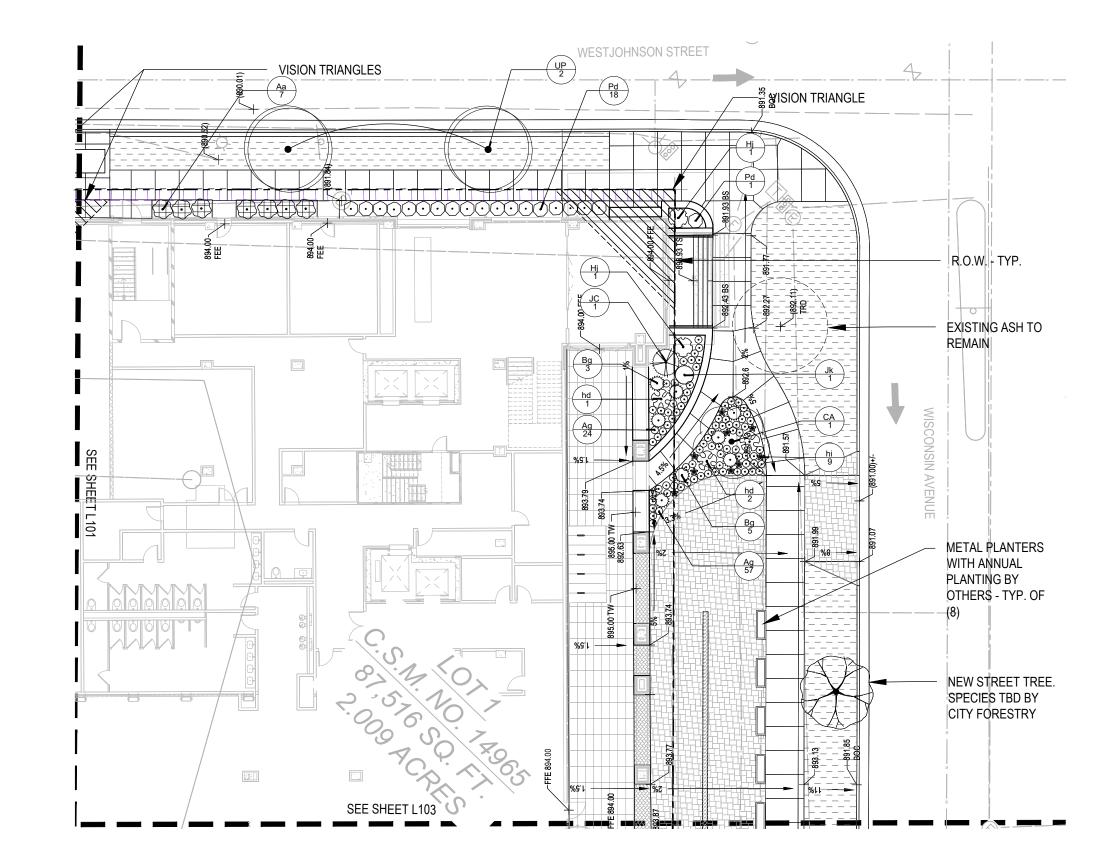

#### **OVERALL LANDSCAPE PLAN**

40

| 4                              |                                                                                                                                                                                                                                                                                                |
|--------------------------------|------------------------------------------------------------------------------------------------------------------------------------------------------------------------------------------------------------------------------------------------------------------------------------------------|
|                                |                                                                                                                                                                                                                                                                                                |
|                                |                                                                                                                                                                                                                                                                                                |
| GASH (28"<br>MAIN              |                                                                                                                                                                                                                                                                                                |
|                                |                                                                                                                                                                                                                                                                                                |
| T                              |                                                                                                                                                                                                                                                                                                |
| 8' BIKE<br>ALLS                |                                                                                                                                                                                                                                                                                                |
| D U STYLE                      |                                                                                                                                                                                                                                                                                                |
| SH (28"                        |                                                                                                                                                                                                                                                                                                |
|                                |                                                                                                                                                                                                                                                                                                |
| ) <u> </u>                     |                                                                                                                                                                                                                                                                                                |
|                                |                                                                                                                                                                                                                                                                                                |
| T TREE. SPECIE:<br>TY FORESTRY |                                                                                                                                                                                                                                                                                                |
| SH (18"                        |                                                                                                                                                                                                                                                                                                |
|                                |                                                                                                                                                                                                                                                                                                |
| NTERS /<br>N BARRICADE -       |                                                                                                                                                                                                                                                                                                |
| T TREE. SPECIE:                |                                                                                                                                                                                                                                                                                                |
| TY FORESTRY                    |                                                                                                                                                                                                                                                                                                |
|                                | GEND                                                                                                                                                                                                                                                                                           |
|                                | LE:N/A                                                                                                                                                                                                                                                                                         |
|                                |                                                                                                                                                                                                                                                                                                |
|                                |                                                                                                                                                                                                                                                                                                |
|                                | Bluegrass Lawn Sod                                                                                                                                                                                                                                                                             |
|                                | Sod Lawn Terrace with 36" Depth                                                                                                                                                                                                                                                                |
|                                | Sod Lawn Terrace with 36" Depth<br>Topsoil                                                                                                                                                                                                                                                     |
|                                | Sod Lawn Terrace with 36" Depth                                                                                                                                                                                                                                                                |
|                                | Sod Lawn Terrace with 36" Depth<br>Topsoil<br>Stone Mulch Maintenance<br>Edge<br>Decorative Tile Concrete Paver -                                                                                                                                                                              |
|                                | Sod Lawn Terrace with 36" Depth<br>Topsoil<br>Stone Mulch Maintenance<br>Edge<br>Decorative Tile Concrete Paver -<br>Pedestrian                                                                                                                                                                |
|                                | Sod Lawn Terrace with 36" Depth<br>Topsoil<br>Stone Mulch Maintenance<br>Edge<br>Decorative Tile Concrete Paver -                                                                                                                                                                              |
| 3 ASH (XX"<br>MAIN             | Sod Lawn Terrace with 36" Depth<br>Topsoil<br>Stone Mulch Maintenance<br>Edge<br>Decorative Tile Concrete Paver -<br>Pedestrian                                                                                                                                                                |
|                                | Sod Lawn Terrace with 36" Depth<br>Topsoil<br>Stone Mulch Maintenance<br>Edge<br>Decorative Tile Concrete Paver -<br>Pedestrian<br>Concrete Paver - Vehicular                                                                                                                                  |
|                                | Sod Lawn Terrace with 36" Depth<br>Topsoil<br>Stone Mulch Maintenance<br>Edge<br>Decorative Tile Concrete Paver -<br>Pedestrian<br>Concrete Paver - Vehicular<br>Accent Concrete Paver - Vehicular<br>4'x8' Bike Parking Stall with Inverted                                                   |
|                                | Sod Lawn Terrace with 36" Depth<br>Topsoil<br>Stone Mulch Maintenance<br>Edge<br>Decorative Tile Concrete Paver -<br>Pedestrian<br>Concrete Paver - Vehicular<br>Accent Concrete Paver - Vehicular<br>4'x8' Bike Parking Stall with Inverted<br>U Bike Rack<br>2'x6' Metal Planter with Annual |

#### I EGEND 4

٢

| SCALE: 1"=10'-0" |
|------------------|

Bluegrass Lawn Sod Sod Lawn Terrace with 36" Depth Topsoil Stone Mulch Maintenance Edae Decorative Tile Concrete Pave Pedestrian Concrete Paver - Vehicular Accent Concrete Paver - Vehicular 4'x8' Bike Parking Stall with Inverted ---U Bike Rack 2'x6' Metal Planter with Annual Plantings by Others Right-of-Way Property Line C Existing Tree to Remain