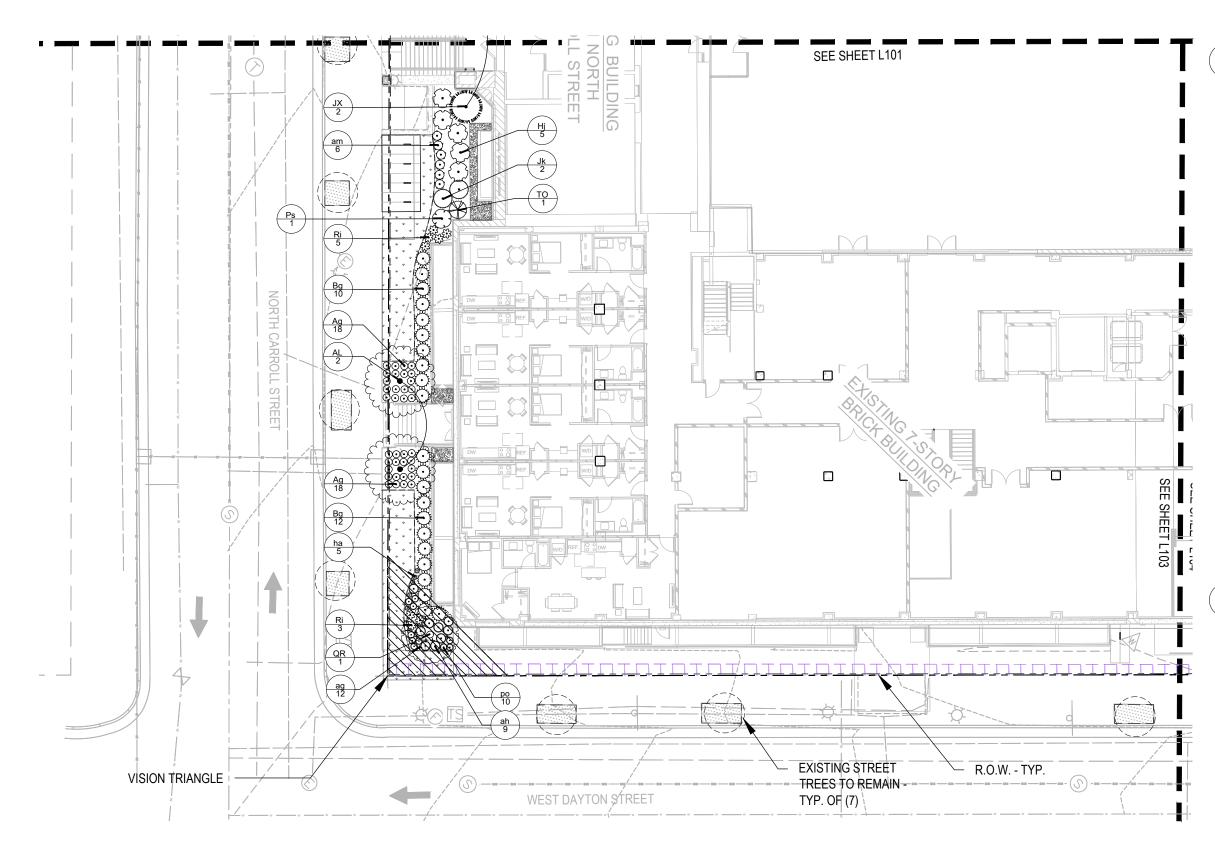

#### **ENLARGED LANDSCAPE PLAN**

20

COOPER CARRY

#### **ENLARGED LANDSCAPE PLAN**

20

#### LEGEND SCALE: N/A

Bluegrass Lawn Sod Sod Lawn Terrace with 36" Depth Topsoil Stone Mulch Maintenance Edge Decorative Tile Concrete Paver -Pedestrian Concrete Paver - Vehicular Accent Concrete Paver - Vehicular 4'x8' Bike Parking Stall with Inverted U Bike Rack \_\_\_\_ 2'x6' Metal Planter with Annual Plantings by Others Right-of-Way Property Line  $\bigcirc$ Existing Tree to Remain