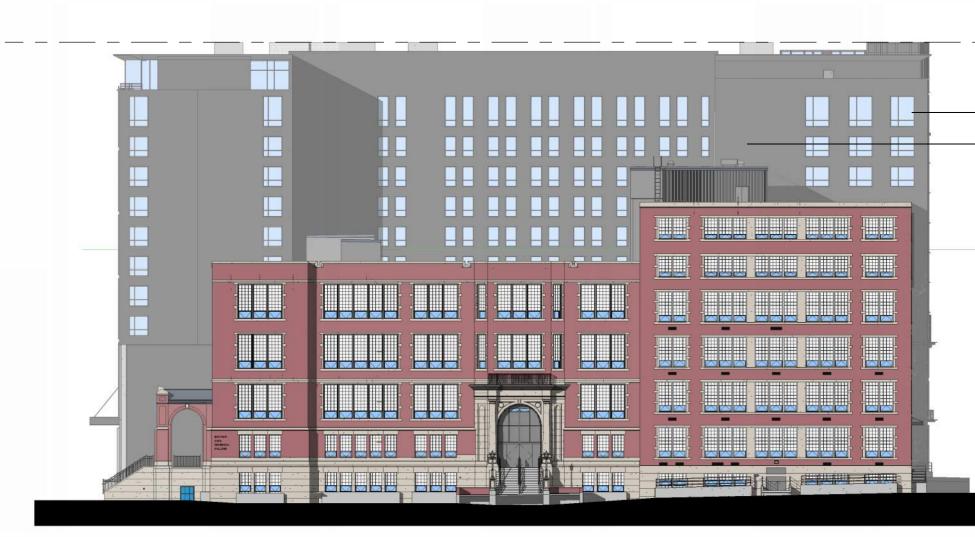

## **ELEVATION PROGRESS**

WISCONSIN AVE

**6/23 PRESENTATION** 

CURRENT

#### **DESIGN COMMENTS/RESPONSES:**

• GLAZING AT GRADE AND LOSS OF PEDESTRIAN SCALE - REMOVED THE DOUBLE-HEIGHT EXPRESSION CREATING A MASSING MORE SUITABLE AT THE PEDESTRIAN SCALE