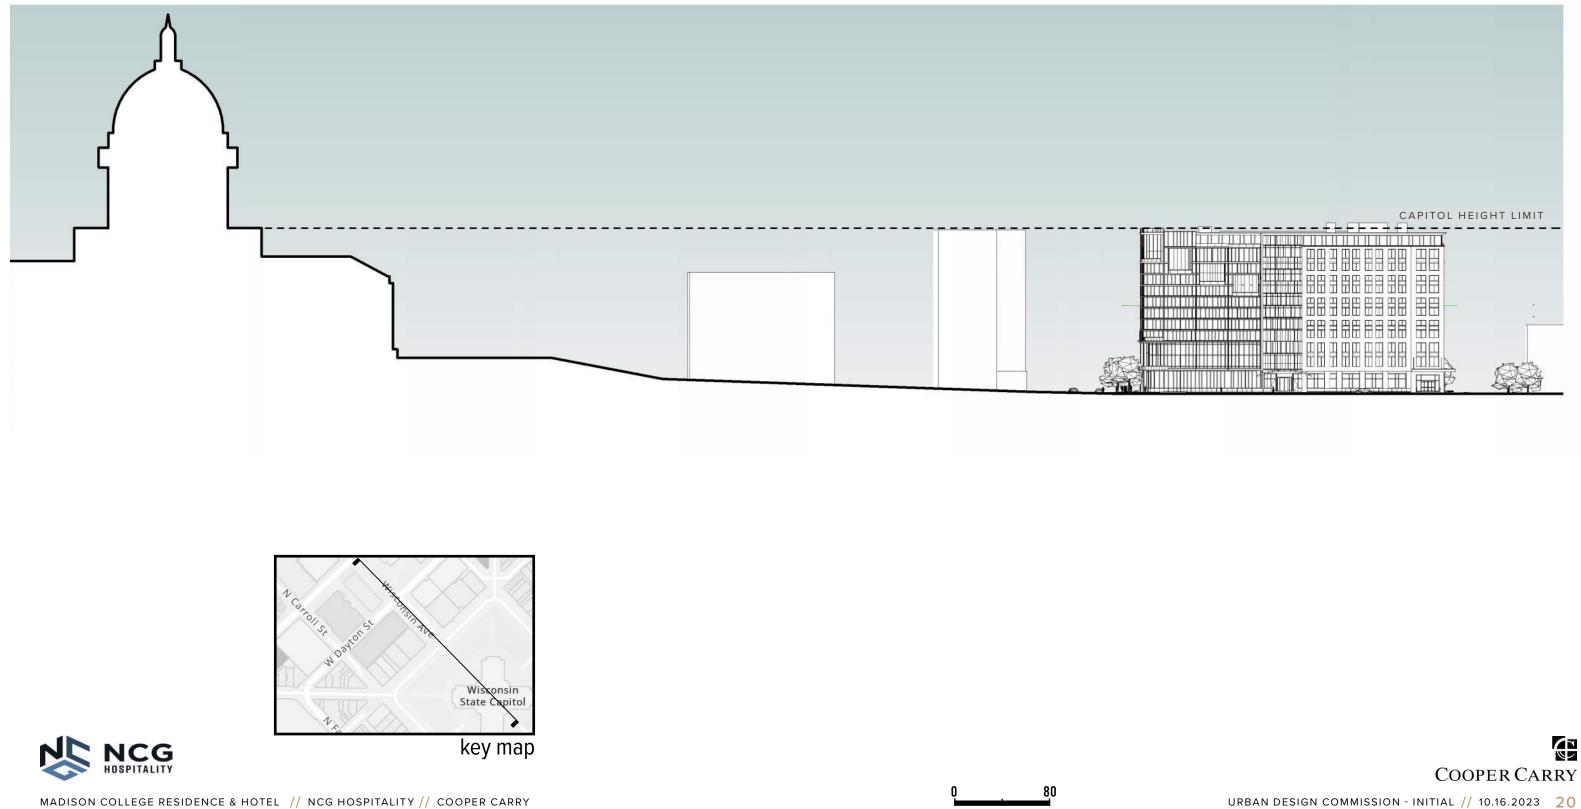

|      |            |                                                                               |           |            |



20

#### LEGEND SCALE: N/A

Bluegrass Lawn Sod Sod Lawn Terrace with 36" Depth Topsoil Stone Mulch Maintenance Edge Decorative Tile Concrete Paver -Pedestrian Concrete Paver - Vehicular Accent Concrete Paver - Vehicular 4'x8' Bike Parking Stall with Inverted U Bike Rack \_\_\_\_ 2'x6' Metal Planter with Annual Plantings by Others Right-of-Way Property Line  $\bigcirc$ Existing Tree to Remain



## **CONTEXTUAL SECTION**



scale: 1" = 80'-0"

## SITE SECTION













WISCONSIN AVE







masonry



spandrel metal panel



MADISON COLLEGE RESIDENCE & HOTEL // NCG HOSPITALITY // COOPER CARRY

NCG HOSPITALITY

N



GLAZING

MASONRY

MASONRY



**COOPER CARRY** 

URBAN DESIGN COMMISSION - INITIAL // 10.16.2023 22



WISCONSIN AVE













JOHNSON STREET







masonry



spandrel metal panel



MADISON COLLEGE RESIDENCE & HOTEL // NCG HOSPITALITY // COOPER CARRY

NCG

N



glazing

COOPER CARRY

JOHNSON STREET









MADISON COLLEGE RESIDENCE & HOTEL // NCG HOSPITALITY // COOPER CARRY





DAYTON STREET







masonry



spandrel metal panel



MADISON COLLEGE RESIDENCE & HOTEL // NCG HOSPITALITY // COOPER CARRY

NCG

N



URBAN DESIGN COMMISSION - INITIAL // 10.16.2023 26

DAYTON STREET