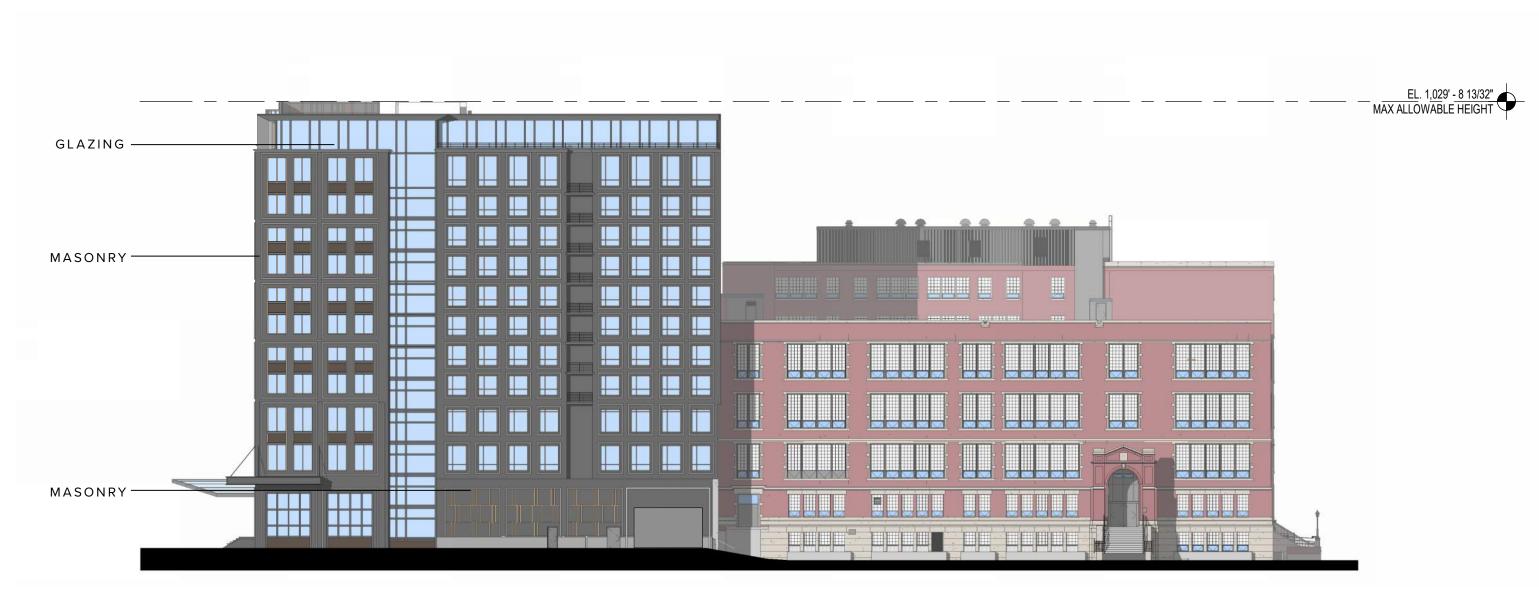

## SITE SECTION

WISCONSIN AVE

masonry

spandrel metal panel

MADISON COLLEGE RESIDENCE & HOTEL // NCG HOSPITALITY // COOPER CARRY

NCG HOSPITALITY

N

GLAZING

MASONRY

MASONRY

**COOPER CARRY** 

URBAN DESIGN COMMISSION - INITIAL // 10.16.2023 22

WISCONSIN AVE

JOHNSON STREET

masonry

spandrel metal panel