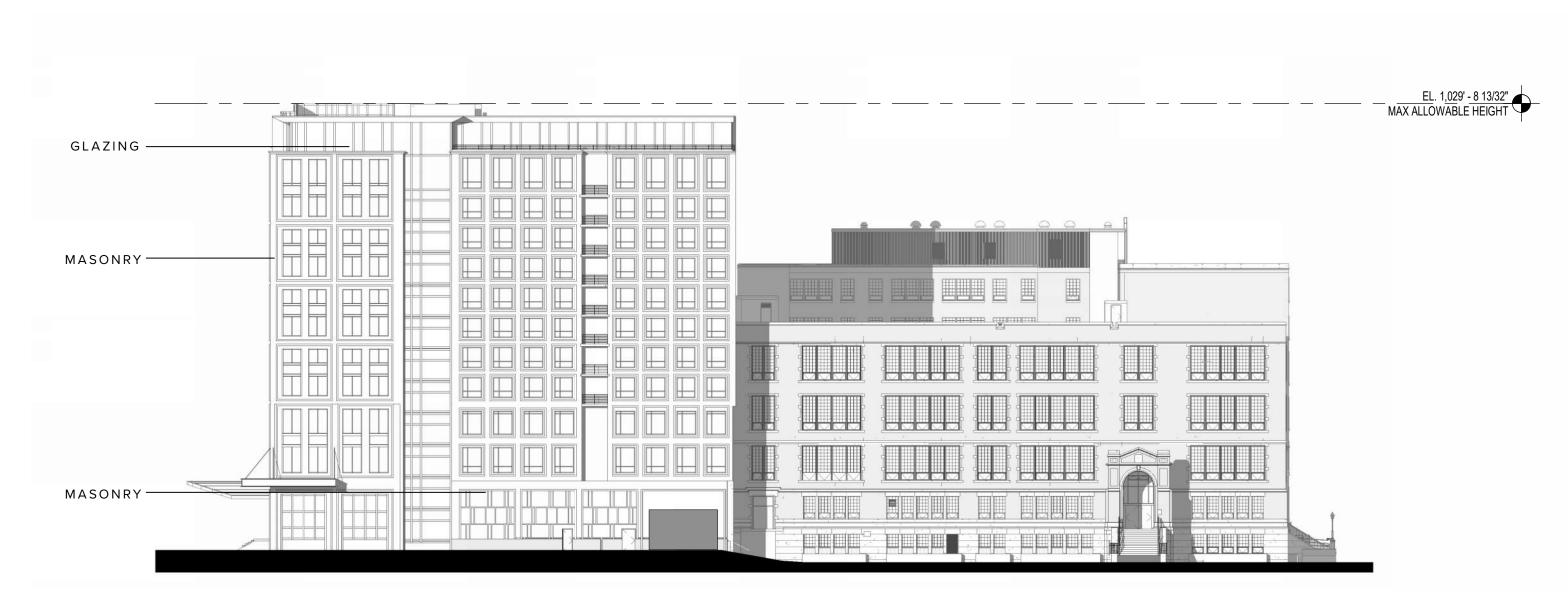

## SITE SECTION

WISCONSIN AVE

masonry

spandrel metal panel

MADISON COLLEGE RESIDENCE & HOTEL // NCG HOSPITALITY // COOPER CARRY

NCG HOSPITALITY

N

GLAZING

MASONRY

MASONRY

**COOPER CARRY** 

URBAN DESIGN COMMISSION - INITIAL // 10.16.2023 22

WISCONSIN AVE

JOHNSON STREET

masonry

spandrel metal panel