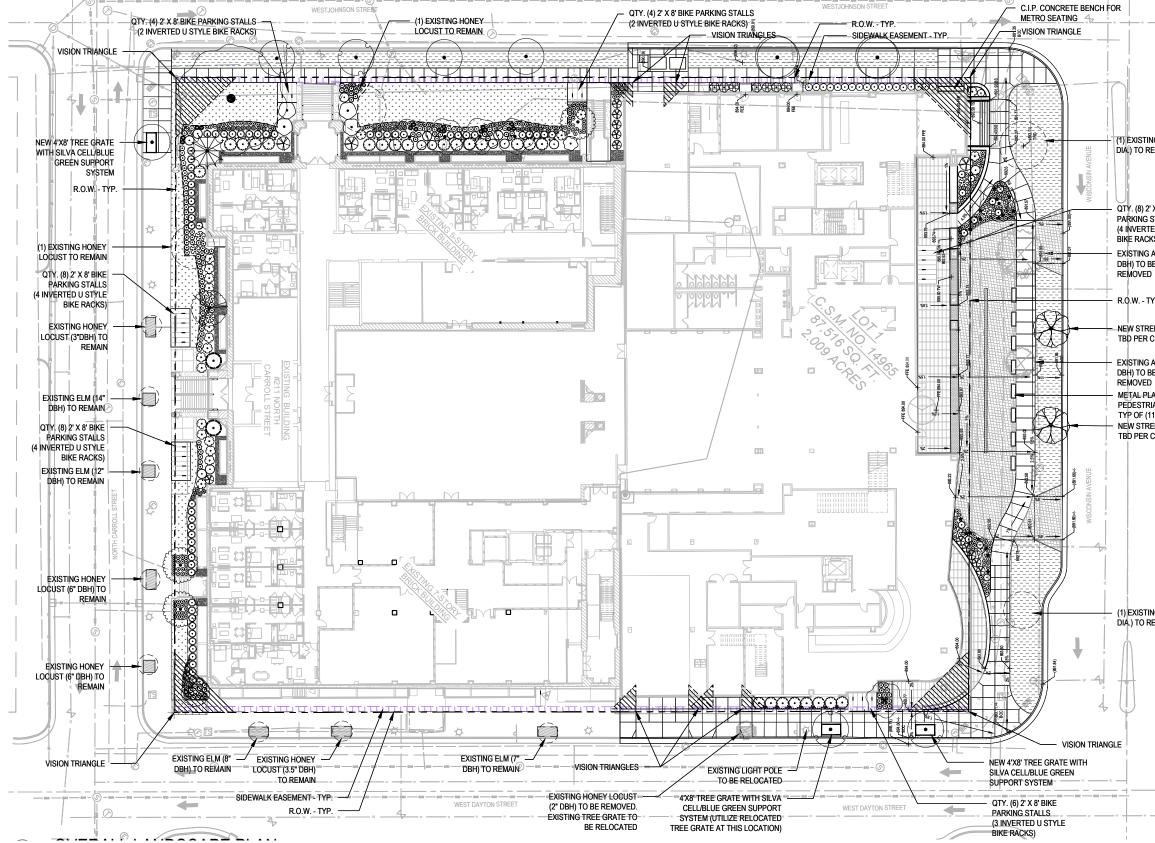

#### **OVERALL LANDSCAPE PLAN**

40

| 4                              |                                                                                                                                                                                                                                                                                                |
|--------------------------------|------------------------------------------------------------------------------------------------------------------------------------------------------------------------------------------------------------------------------------------------------------------------------------------------|
|                                |                                                                                                                                                                                                                                                                                                |
|                                |                                                                                                                                                                                                                                                                                                |
| GASH (28"<br>MAIN              |                                                                                                                                                                                                                                                                                                |
|                                |                                                                                                                                                                                                                                                                                                |
| T                              |                                                                                                                                                                                                                                                                                                |
| 8' BIKE<br>ALLS                |                                                                                                                                                                                                                                                                                                |
| D U STYLE                      |                                                                                                                                                                                                                                                                                                |
| SH (28"                        |                                                                                                                                                                                                                                                                                                |
|                                |                                                                                                                                                                                                                                                                                                |
| ) <u> </u>                     |                                                                                                                                                                                                                                                                                                |
|                                |                                                                                                                                                                                                                                                                                                |
| T TREE. SPECIE:<br>TY FORESTRY |                                                                                                                                                                                                                                                                                                |
| SH (18"                        |                                                                                                                                                                                                                                                                                                |
|                                |                                                                                                                                                                                                                                                                                                |
| NTERS /<br>N BARRICADE -       |                                                                                                                                                                                                                                                                                                |
| T TREE. SPECIE:                |                                                                                                                                                                                                                                                                                                |
| TY FORESTRY                    |                                                                                                                                                                                                                                                                                                |
|                                | GEND                                                                                                                                                                                                                                                                                           |
|                                | LE:N/A                                                                                                                                                                                                                                                                                         |
|                                |                                                                                                                                                                                                                                                                                                |
|                                |                                                                                                                                                                                                                                                                                                |
|                                | Bluegrass Lawn Sod                                                                                                                                                                                                                                                                             |
|                                | Sod Lawn Terrace with 36" Depth                                                                                                                                                                                                                                                                |
|                                | Sod Lawn Terrace with 36" Depth<br>Topsoil                                                                                                                                                                                                                                                     |
|                                | Sod Lawn Terrace with 36" Depth                                                                                                                                                                                                                                                                |
|                                | Sod Lawn Terrace with 36" Depth<br>Topsoil<br>Stone Mulch Maintenance<br>Edge<br>Decorative Tile Concrete Paver -                                                                                                                                                                              |
|                                | Sod Lawn Terrace with 36" Depth<br>Topsoil<br>Stone Mulch Maintenance<br>Edge<br>Decorative Tile Concrete Paver -<br>Pedestrian                                                                                                                                                                |
|                                | Sod Lawn Terrace with 36" Depth<br>Topsoil<br>Stone Mulch Maintenance<br>Edge<br>Decorative Tile Concrete Paver -                                                                                                                                                                              |
| 3 ASH (XX"<br>MAIN             | Sod Lawn Terrace with 36" Depth<br>Topsoil<br>Stone Mulch Maintenance<br>Edge<br>Decorative Tile Concrete Paver -<br>Pedestrian                                                                                                                                                                |
|                                | Sod Lawn Terrace with 36" Depth<br>Topsoil<br>Stone Mulch Maintenance<br>Edge<br>Decorative Tile Concrete Paver -<br>Pedestrian<br>Concrete Paver - Vehicular                                                                                                                                  |
|                                | Sod Lawn Terrace with 36" Depth<br>Topsoil<br>Stone Mulch Maintenance<br>Edge<br>Decorative Tile Concrete Paver -<br>Pedestrian<br>Concrete Paver - Vehicular<br>Accent Concrete Paver - Vehicular<br>4'x8' Bike Parking Stall with Inverted                                                   |
|                                | Sod Lawn Terrace with 36" Depth<br>Topsoil<br>Stone Mulch Maintenance<br>Edge<br>Decorative Tile Concrete Paver -<br>Pedestrian<br>Concrete Paver - Vehicular<br>Accent Concrete Paver - Vehicular<br>4'x8' Bike Parking Stall with Inverted<br>U Bike Rack<br>2'x6' Metal Planter with Annual |

#### I EGEND 4

٢

| SCALE: 1"=10'-0" |
|------------------|

Bluegrass Lawn Sod Sod Lawn Terrace with 36" Depth Topsoil Stone Mulch Maintenance Edae Decorative Tile Concrete Pave Pedestrian Concrete Paver - Vehicular Accent Concrete Paver - Vehicular 4'x8' Bike Parking Stall with Inverted ---U Bike Rack 2'x6' Metal Planter with Annual Plantings by Others Right-of-Way Property Line C Existing Tree to Remain