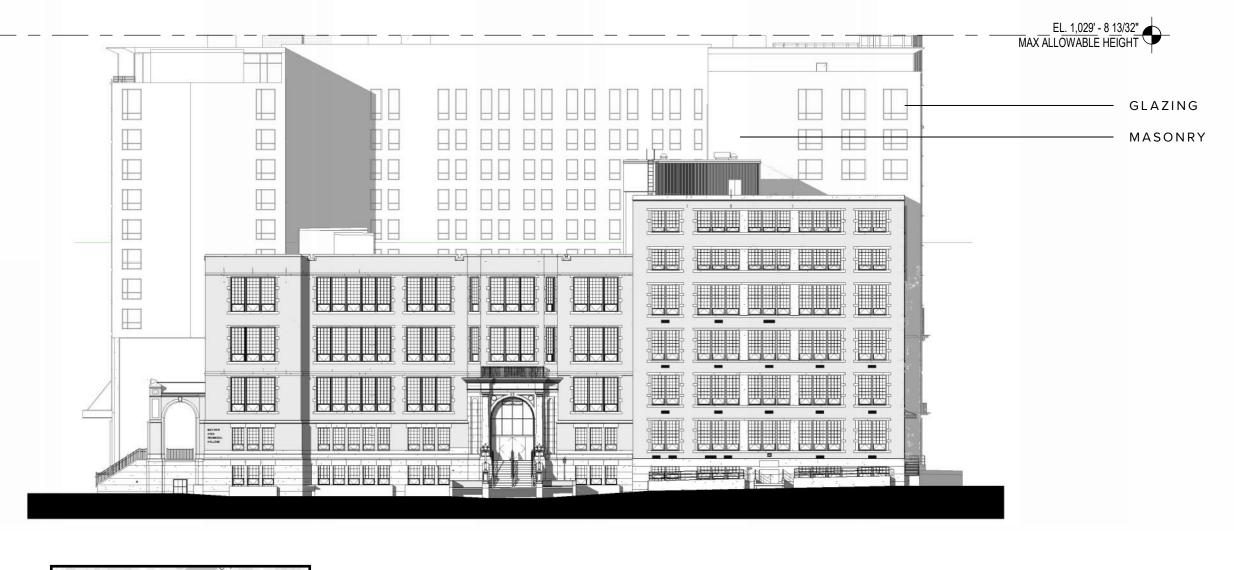

## SITE SECTION

WISCONSIN AVE

masonry

spandrel metal panel

MADISON COLLEGE RESIDENCE & HOTEL // NCG HOSPITALITY // COOPER CARRY

NCG HOSPITALITY

N

GLAZING

MASONRY

MASONRY

**COOPER CARRY** 

URBAN DESIGN COMMISSION - INITIAL // 10.16.2023 22

WISCONSIN AVE

JOHNSON STREET

masonry

spandrel metal panel

MADISON COLLEGE RESIDENCE & HOTEL // NCG HOSPITALITY // COOPER CARRY

NCG

N

glazing

COOPER CARRY

JOHNSON STREET

MADISON COLLEGE RESIDENCE & HOTEL // NCG HOSPITALITY // COOPER CARRY

DAYTON STREET