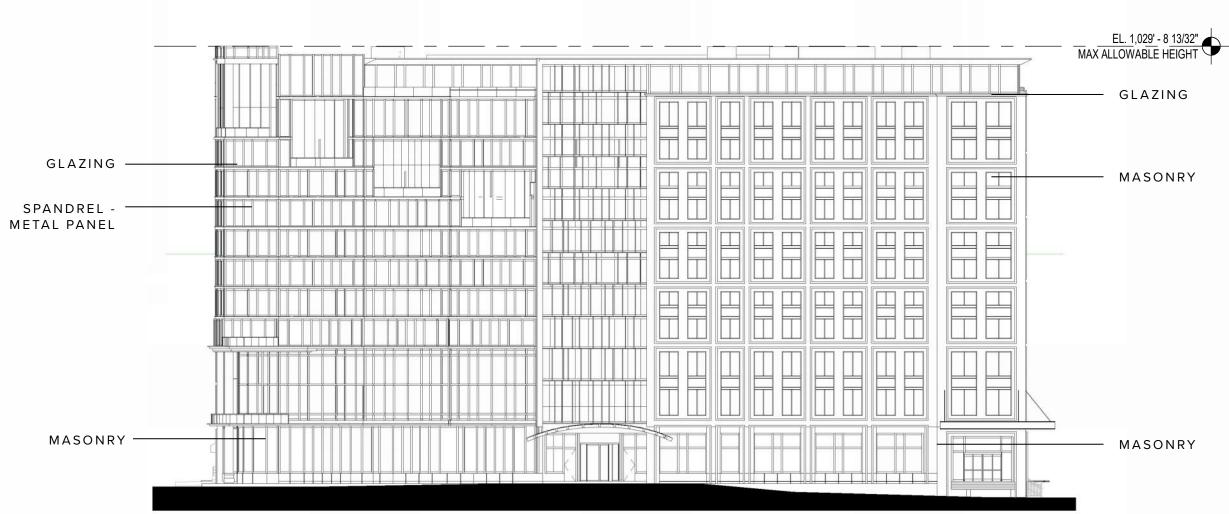

## SITE SECTION

WISCONSIN AVE

masonry

spandrel metal panel

MADISON COLLEGE RESIDENCE & HOTEL // NCG HOSPITALITY // COOPER CARRY

NCG HOSPITALITY

N

GLAZING

MASONRY

MASONRY

**COOPER CARRY** 

URBAN DESIGN COMMISSION - INITIAL // 10.16.2023 22

WISCONSIN AVE

JOHNSON STREET

masonry

spandrel metal panel