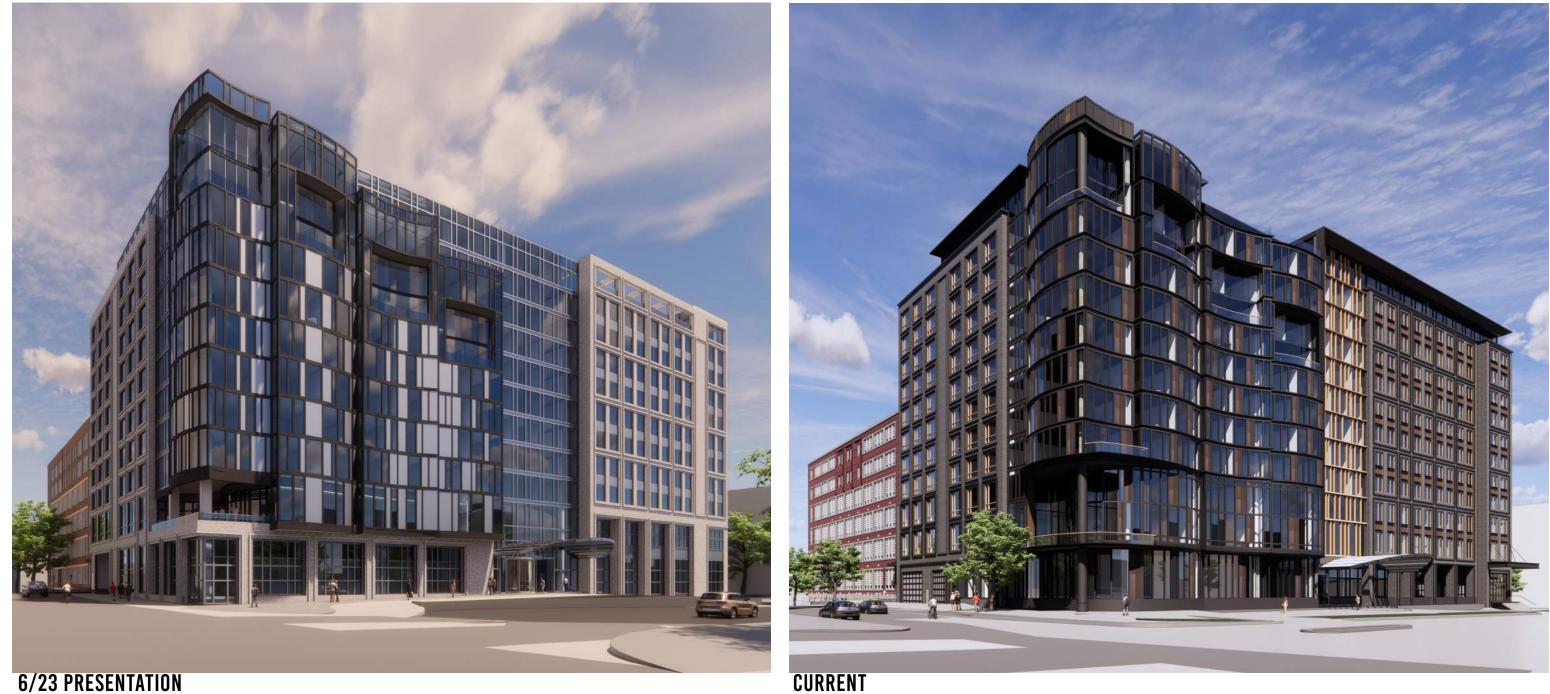

## **ELEVATION PROGRESS**

#### WISCONSIN AVE & JOHNSON STREET

**6/23 PRESENTATION** 

CURRENT

#### **DESIGN COMMENTS/RESPONSES:**

• JOHNSON STREET TREATED AS A BACKDOOR - MODIFIED TOWER MASSING AND ADDED CANOPY THAT TURNS THE CORNER CREATING A SECOND FRONT DOOR

URBAN DESIGN COMMISSION - INITIAL // 10.16.2023 36