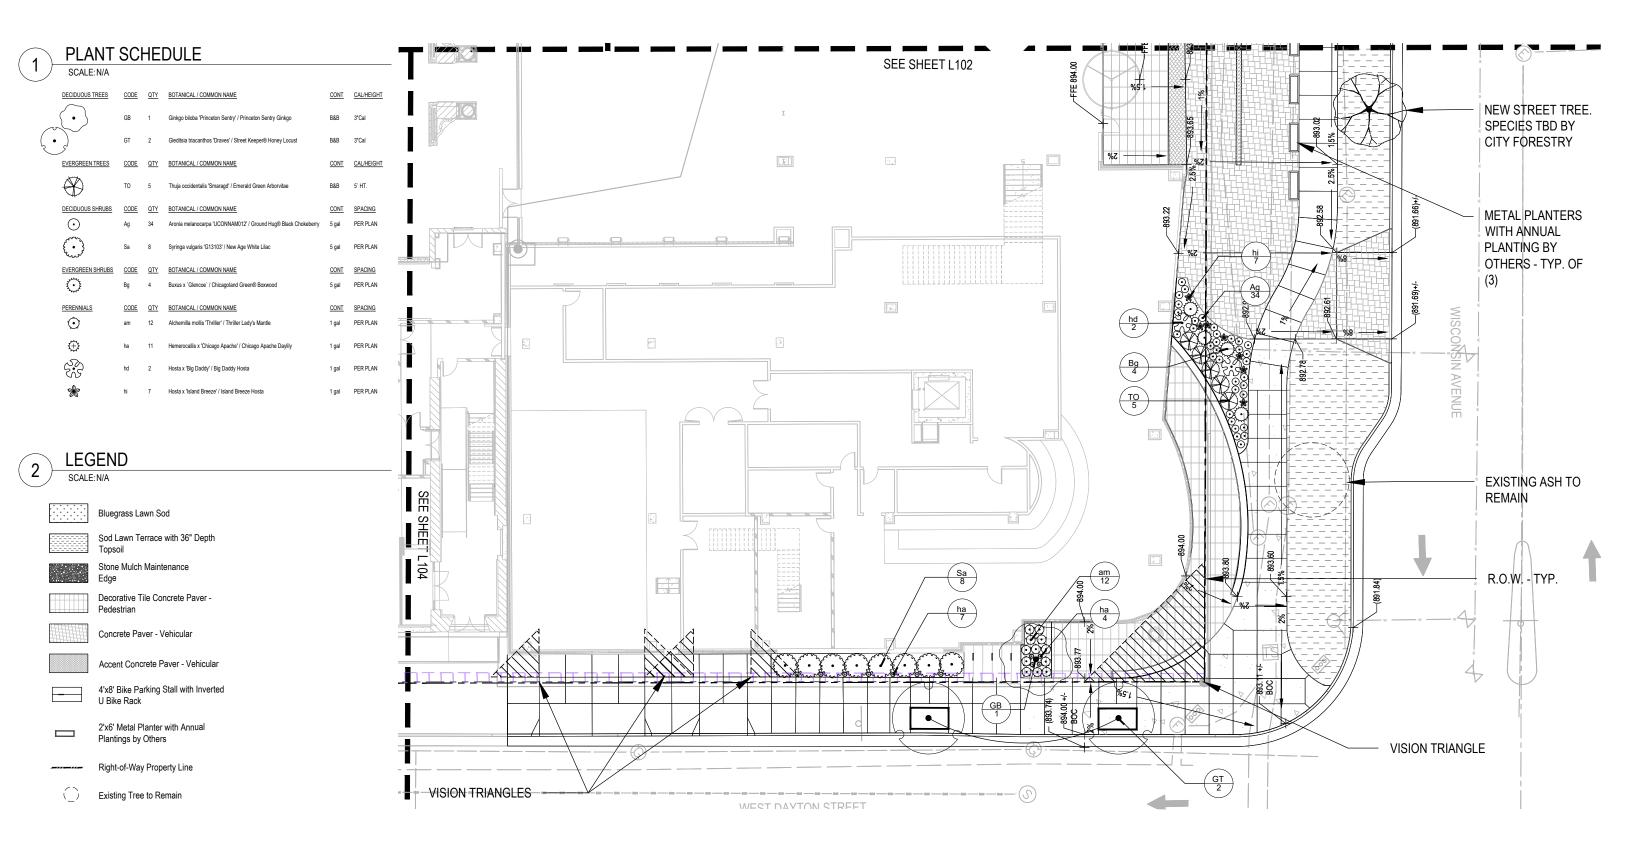

#### PLANT SCHEDULE

| 1 SCALE:N/A             |      |            |                                                                               |           |            |  |  |
|-------------------------|------|------------|-------------------------------------------------------------------------------|-----------|------------|--|--|
|                         |      |            |                                                                               |           |            |  |  |
| $\bigcirc$              | UP   | 2          | Ulmus x 'New Horizon' / New Horizon Elm                                       | B&B       | 3"Cal      |  |  |
| EVERGREEN TREES         | CODE | <u>QTY</u> | BOTANICAL / COMMON NAME                                                       | CONT      | CAL/HEIGHT |  |  |
| (                       | JC   | 1          | Juniperus chinensis 'Fairview' / Fairview Juniper                             | B&B       | 6` HT      |  |  |
| ORNAMENTAL TREES        | CODE | <u>QTY</u> | BOTANICAL / COMMON NAME                                                       | CONT      | CAL/HEIGHT |  |  |
| $\bigcirc$              | CA   | 1          | Cornus alternifolia / Pagoda Dogwood                                          | #25 CONT. | MULTI-STEM |  |  |
| DECIDUOUS SHRUBS        | CODE | QTY        | BOTANICAL / COMMON NAME                                                       | CONT      | SPACING    |  |  |
| $\bigcirc$              | Aa   | 7          | Aronia arbutifolia 'Brilliantissima' / Brilliant Red Chokeberry               | 5 gal     | PER PLAN   |  |  |
| $\odot$                 | Ag   | 81         | Aronia melanocarpa 'UCONNAM012' / Ground Hug® Black Chokeberry                | 5 gal     | PER PLAN   |  |  |
| $\langle \cdot \rangle$ | Hj   | 2          | Hydrangea paniculata 'Jane' / Little Lime® Panicle Hydrangea                  | 5 gal     | PER PLAN   |  |  |
| $\odot$                 | Pd   | 19         | Physocarpus opulifolius 'SMNPOTWG' / Tiny Wine® Gold Ninebark                 | 5 gal     | PER PLAN   |  |  |
| EVERGREEN SHRUBS        | CODE | <u>QTY</u> | BOTANICAL / COMMON NAME                                                       | CONT      | SPACING    |  |  |
| $\tilde{\mathbf{O}}$    | Bg   | 8          | Buxus x 'Glencoe' / Chicagoland Green® Boxwood                                | 5 gal     | PER PLAN   |  |  |
| $\odot$                 | Jk   | 1          | Juniperus x pfitzeriana 'Kallay's Compact' / Kallay's Compact Pfitzer Juniper | 5 gal     | PER PLAN   |  |  |
| PERENNIALS              | CODE | QTY        | BOTANICAL / COMMON NAME                                                       | CONT      | SPACING    |  |  |
| S.S                     | hd   | 3          | Hosta x 'Big Daddy' / Big Daddy Hosta                                         | 1 gal     | PER PLAN   |  |  |
| ×                       | hi   | 9          | Hosta x 'Island Breeze' / Island Breeze Hosta                                 | 1 gal     | PER PLAN   |  |  |

# 2 LEGEND SCALE: N/A Bluegrass Lawn Sod Sod Lawn Terrace with 36" Depth Topsoil Stone Mulch Maintenance Edge Decorative Tile Concrete Paver Pedestrian Concrete Paver - Vehicular Accent Concrete Paver - Vehicular Accent Concrete Paver - Vehicular V 8' Bike Parking Stall with Inverted U Bike Rack 2'x6' Metal Planter with Annual

2'x6' Metal Planter with Annual Plantings by Others

Right-of-Way Property Line

Existing Tree to Remain