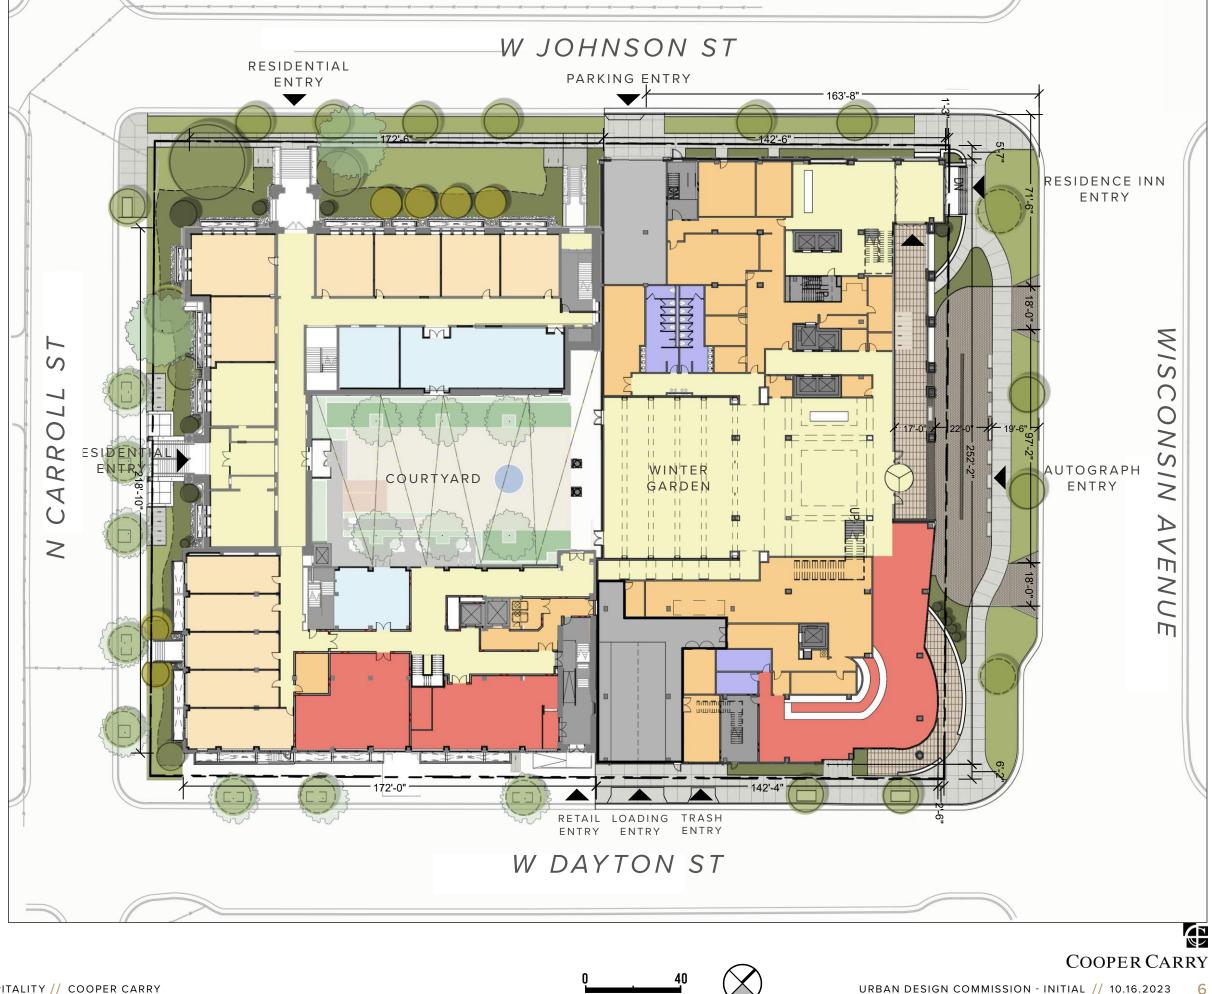

#### **SITE PLAN**

#### **DESIGN COMMENTS/RESPONSES:**

- HIGH TRAFFIC/CONGESTION ON JOHNSON - REMOVED LAY-BY
  - SWAPPED LOADING AND GARAGE ENTRY
- ELEVATE THE PEDESTRIAN EXPERIENCE ALONG JOHNSON STREET

- REMOVED LAY-BY

- ENHANCED PLANTINGS AND TREES
- BUS STOP SEATING WITH CANOPY
- DROP-OFF/ARRIVAL ON WISCONSIN AVE
  - REDUCED LENGTH OF DRIVE AISLE
  - ENHANCED PLANTINGS AND TREES
  - IMPROVED PEDESTRIAN EXPERIENCE