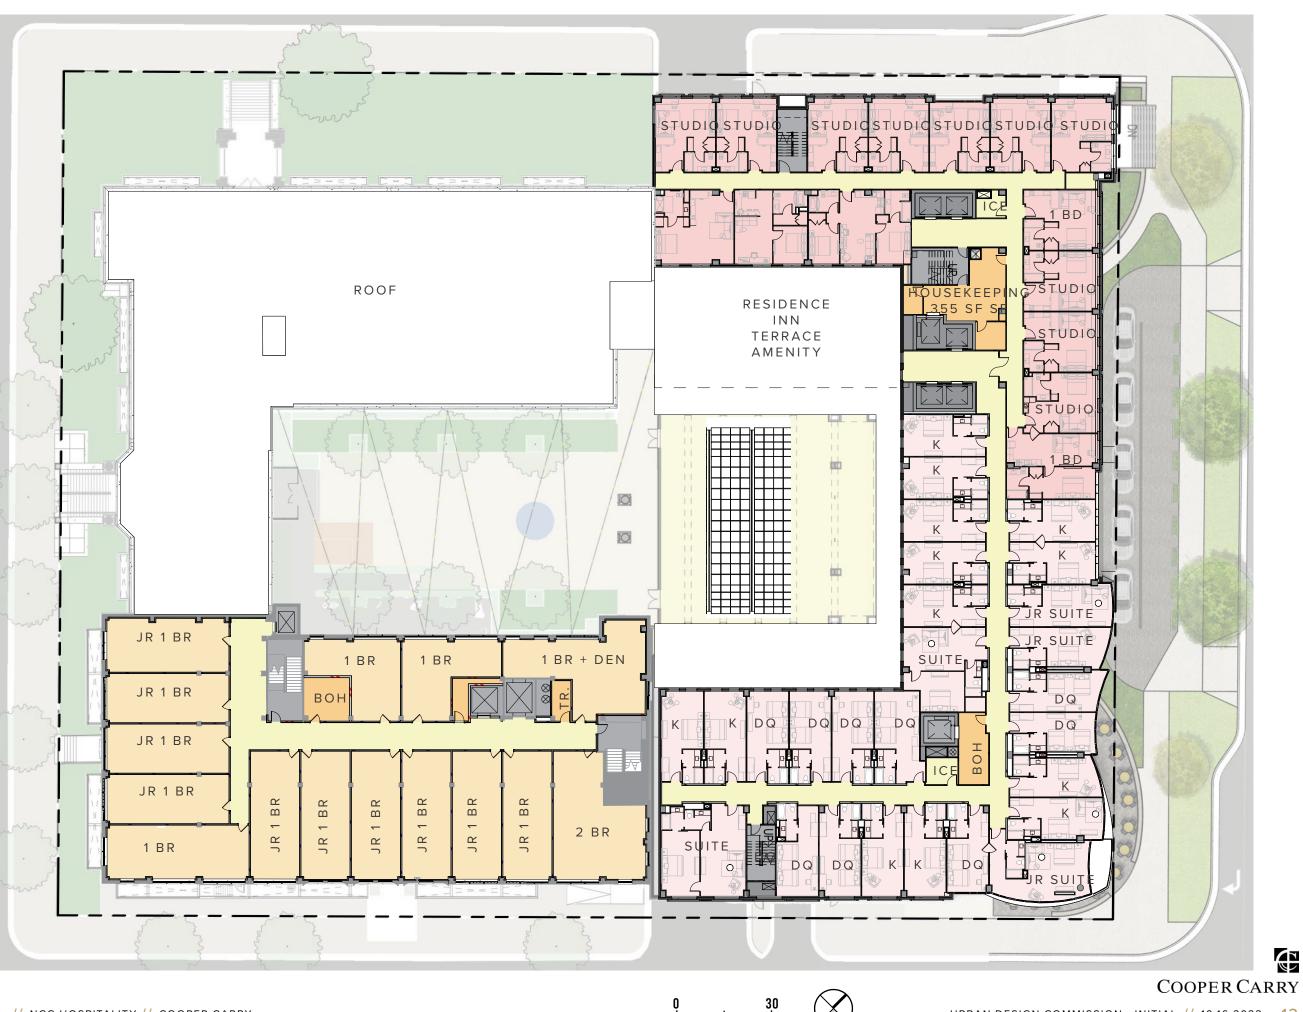

### **GROUND LEVEL FLOOR PLAN**

scale: 1" = 30'-0"

**LEVELS 2-4 FLOOR PLAN** MULTI-FAMILY

**LEVELS 4-10 FLOOR PLAN** HOTEL

**LEVEL 6 FLOOR PLAN** MULTI-FAMILY

LEVEL 11

HOTEL

**FLOOR PLAN** 