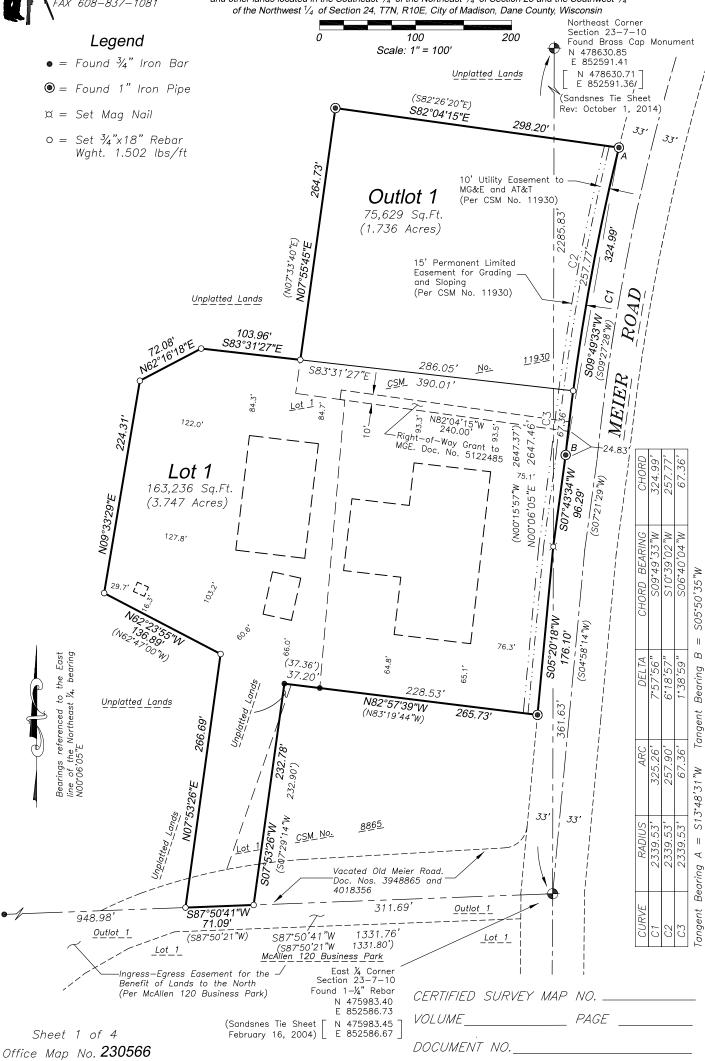

# CERTIFIED SURVEY MAP

Lot 1, Certified Survey Map No. 119302, recorded in Volume 73 of Certified Survey Maps of Dane County on Pages 173-175 as Document No. 4241883; part of Lot 1, Certified Survey Map No. 2951, recorded in Volume 11 of Certified Survey Maps of Dane County on Pages 352-353 as Document No. 1589860; part of vacated Old Meier Road as recorded in s Document Nos. 3948865 and 4018356; and other lands located in the Southeast 1/4 of the Northeast 1/4 of Section 23 and the Southwest 1/4 of the Northwest 1/4 of Section 24, T7N, R10E, City of Madison, Dane County, Wisconsin

Mark A. Pynnonen, Professional Land Surveyor No. S-2538

Lot 1, Certified Survey Map No. 119302, recorded in Volume 73 of Certified Survey Maps of Dane County on Pages 173-175 as Document No. 4241883; part of Lot 1, Certified Survey Map No. 2951, recorded in Volume 11 of Certified Survey Maps of Dane County on Pages 352-353 as Document No. 1589860; part of vacated Old Meier Road as recorded in s Document Nos. 3948865 and 4018356; and other lands located in the Southeast ¼ of the Northeast ¼ of Section 23 and the Southwest ¼ of the Northwest ¼ of Section 24, T7N, R10E, City of Madison, Dane County, Wisconsin, described as follows: Commencing at the East 1/4 Corner of said Section 23; thence S87°50'41"W, 311.69 feet along the South line of said Northeast 1/4, said line also being the North line of McAllen 120 Business Park to the point of beginning; thence continuing along said South/North line S87°50'41"W, 71.09 feet; thence N07°53'26"E, 266.69 feet; thence N62°23'55"W, 136.89 feet; thence N09°33'29"E, 224.31 feet; thence N62°16'18"E, 72.08 feet; thence S83°31'27"E, 103.96 feet to the Westerly line of Certified Survey Map No. 11930; thence N07°55'45"E, 264.73 feet along said Westerly line; thence S82°04'15"E, 298.20 feet along the Northerly line of said CSM No. 11930 to the Westerly right-of-way line of Meier Road and a point on a curve; thence along said right-of-way line along a curve to the left having a radius of 2339.53 feet and a chord bearing and length of S09°49'33"W, 324.99 feet; thence continuing along said right-of-way line S07°43'34"W, 96.29 feet; thence continuing along said right-of-way line S05°20'18"W, 176.10 feet to the North line of Certified Survey Map No. 8865; thence N82°54'10"W, 265.73 feet along said North line and its Westerly extension; thence S07°53'26"W, 232.78 feet to the aforesaid South/North line and the point of beginning; Containing 238,865 square feet, or 5.483 acres.