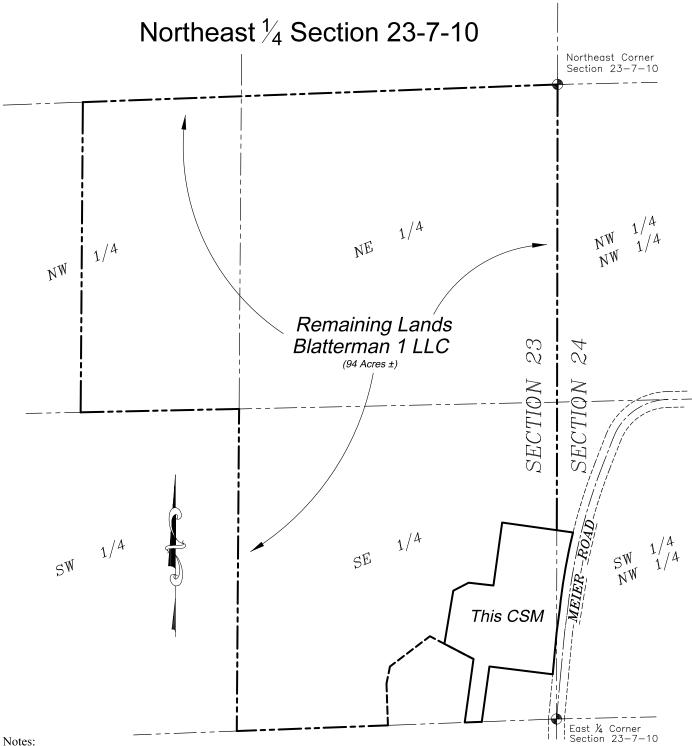

# CERTIFIED SURVEY MAP

Lot 1, Certified Survey Map No. 119302, recorded in Volume 73 of Certified Survey Maps of Dane County on Pages 173-175 as Document No. 4241883; part of Lot 1, Certified Survey Map No. 2951, recorded in Volume 11 of Certified Survey Maps of Dane County on Pages 352-353 as Document No. 1589860; part of vacated Old Meier Road as recorded in s Document Nos. 3948865 and 4018356; and other lands located in the Southeast 1/4 of the Northeast 1/4 of Section 23 and the Southwest 1/4 of the Northwest 1/4 of Section 24, T7N, R10E, City of Madison, Dane County, Wisconsin

Mark A. Pynnonen, Professional Land Surveyor No. S-2538

Lot 1, Certified Survey Map No. 119302, recorded in Volume 73 of Certified Survey Maps of Dane County on Pages 173-175 as Document No. 4241883; part of Lot 1, Certified Survey Map No. 2951, recorded in Volume 11 of Certified Survey Maps of Dane County on Pages 352-353 as Document No. 1589860; part of vacated Old Meier Road as recorded in s Document Nos. 3948865 and 4018356; and other lands located in the Southeast ¼ of the Northeast ¼ of Section 23 and the Southwest ¼ of the Northwest ¼ of Section 24, T7N, R10E, City of Madison, Dane County, Wisconsin, described as follows: Commencing at the East 1/4 Corner of said Section 23; thence S87°50'41"W, 311.69 feet along the South line of said Northeast 1/4, said line also being the North line of McAllen 120 Business Park to the point of beginning; thence continuing along said South/North line S87°50'41"W, 71.09 feet; thence N07°53'26"E, 266.69 feet; thence N62°23'55"W, 136.89 feet; thence N09°33'29"E, 224.31 feet; thence N62°16'18"E, 72.08 feet; thence S83°31'27"E, 103.96 feet to the Westerly line of Certified Survey Map No. 11930; thence N07°55'45"E, 264.73 feet along said Westerly line; thence S82°04'15"E, 298.20 feet along the Northerly line of said CSM No. 11930 to the Westerly right-of-way line of Meier Road and a point on a curve; thence along said right-of-way line along a curve to the left having a radius of 2339.53 feet and a chord bearing and length of S09°49'33"W, 324.99 feet; thence continuing along said right-of-way line S07°43'34"W, 96.29 feet; thence continuing along said right-of-way line S05°20'18"W, 176.10 feet to the North line of Certified Survey Map No. 8865; thence N82°54'10"W, 265.73 feet along said North line and its Westerly extension; thence S07°53'26"W, 232.78 feet to the aforesaid South/North line and the point of beginning; Containing 238,865 square feet, or 5.483 acres.