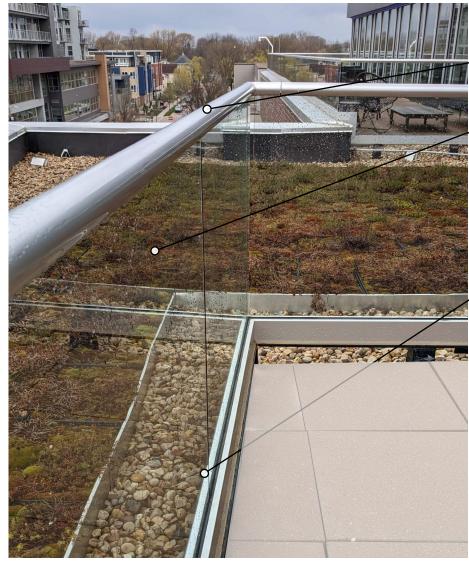

#### ROOF PATIO SAMPLES & IMAGERY

**BOLLARD LIGHT FIXTURE** 

EGRESS LIGHT FIXTURE ABOVE PATIO ACCESS DOOR

CLEAR ANODIZED ALUMINUM ROUND TOP RAIL

**CLEAR GLASS PANELS** 

CLEAR ANODIZED ALUMINUM CONTINUOUS SUPPORT RAIL