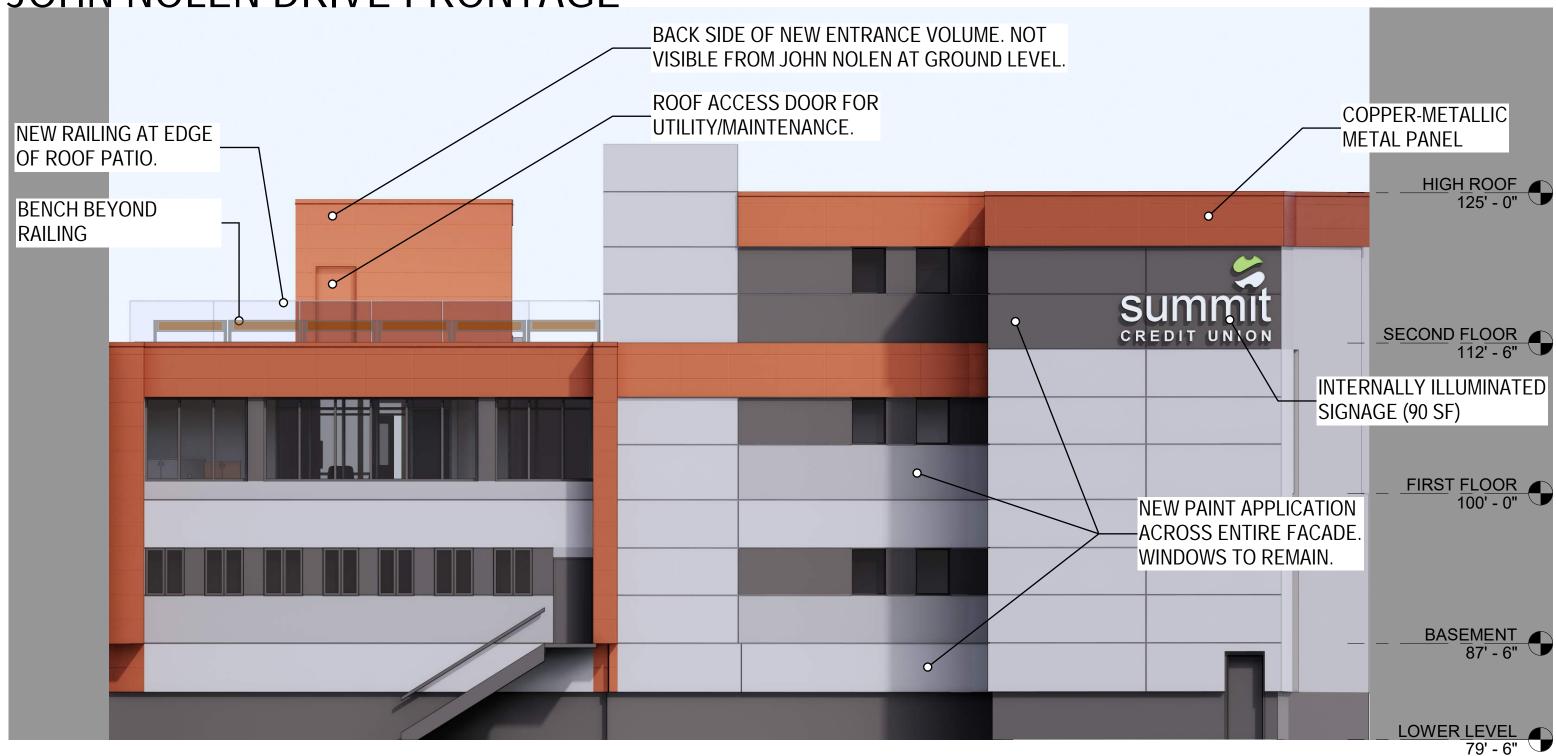

### JOHN NOLEN DRIVE FRONTAGE

EXISTING WILSON ST. FACADE

PROPOSED WILSON ST. FACADE

EXISTING JOHN NOLEN BLVD. FACADE

PROPOSED JOHN NOLEN BLVD FACADE

WILSON STREET FRONTAGE COPPER-METALLIC **NEW METAL** CANOPY METAL PANEL INTERNALLY ILLUMINATED SIGNAGE (48 SF) ALUMINUM **BRICK CANOPY** STOREFRONT SUPPORTS **NEW PLANTINGS** WINDOWS AND ENTRANCE NEW PAINT APPLICATION, NEW BRICK FACADE, WINDOWS TO REMAIN ENTRANCE, AND WINDOWS