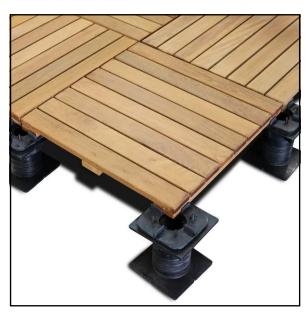

NG SECTION





METALLIC COPPER METAL PANEL (ACM PANEL - NON-REFLECTIVE COATING) - E WILSON FACADE AND JOHN NOLEN FACADE

BRICK - E WILSON FACADE AND CANOPY SUPPORTS (MANGANESE IRONSPOT BRICK)

TINTED GLASS - NEW WINDOWS

CLEAR ANODIZED ALUMINUM - WINDOW FRAMES

CLEAR ANODIZED ALUMINUM - V-SHAPED CANOPY AND FLASHING

DARK GREY PAINT - WILSON ST PARKING AND JOHN NOLEN FACADE

MEDIUM GREY PAINT - JOHN NOLEN FACADE

LIGHT GREY PAINT -JOHN NOLEN FACADE



FACADE MATERIAL SAMPLES





WILSON ST. FACADE



JOHN NOLEN BLVD. FACADE



#### ROOF PATIO SAMPLES & IMAGERY



**BOLLARD LIGHT FIXTURE** 



EGRESS LIGHT FIXTURE ABOVE PATIO ACCESS DOOR



CLEAR ANODIZED ALUMINUM ROUND TOP RAIL

**CLEAR GLASS PANELS** 

CLEAR ANODIZED ALUMINUM CONTINUOUS SUPPORT RAIL



BENCH, IPE AND METAL SEAT AND BACK



**IPE PAVER** 



## THANK YOU

COMMENTS / QUESTIONS