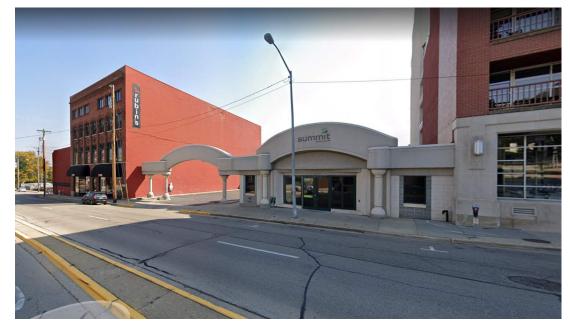

# SUMMIT CREDIT UNION DOWNTOWN BRANCH ALTERATIONS

UDC INITIAL / FINAL SUBMITTAL

SITE CONTEXT

AERIAL IMAGE OF DOWNTOWN MADISON LOOKING WEST

EXISTING WILSON ST. FACADE

EXISTING JOHN NOLEN BLVD. FACADE

PROPOSED DESIGN