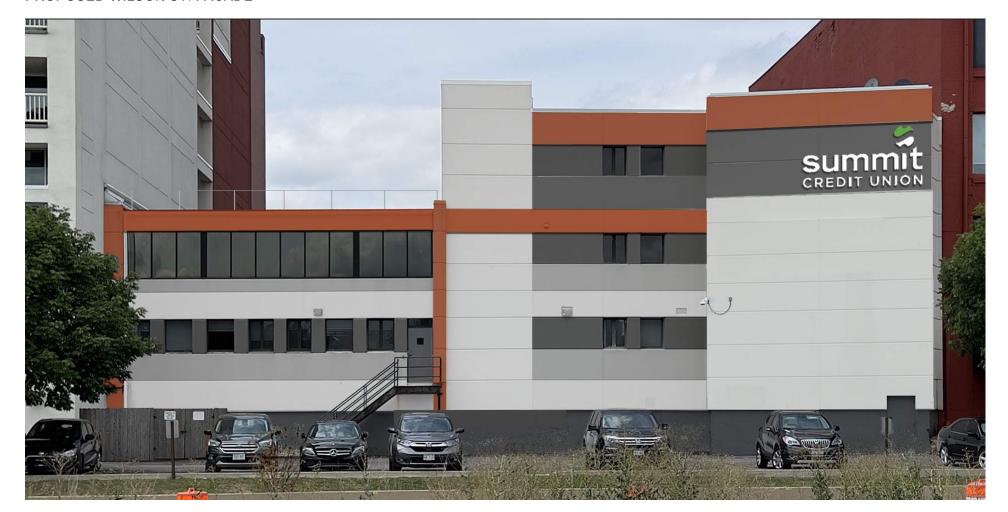

# SUMMIT CREDIT UNION DOWNTOWN BRANCH ALTERATIONS

UDC INITIAL / FINAL SUBMITTAL

SITE CONTEXT

AERIAL IMAGE OF DOWNTOWN MADISON LOOKING WEST

EXISTING WILSON ST. FACADE

EXISTING JOHN NOLEN BLVD. FACADE

PROPOSED DESIGN