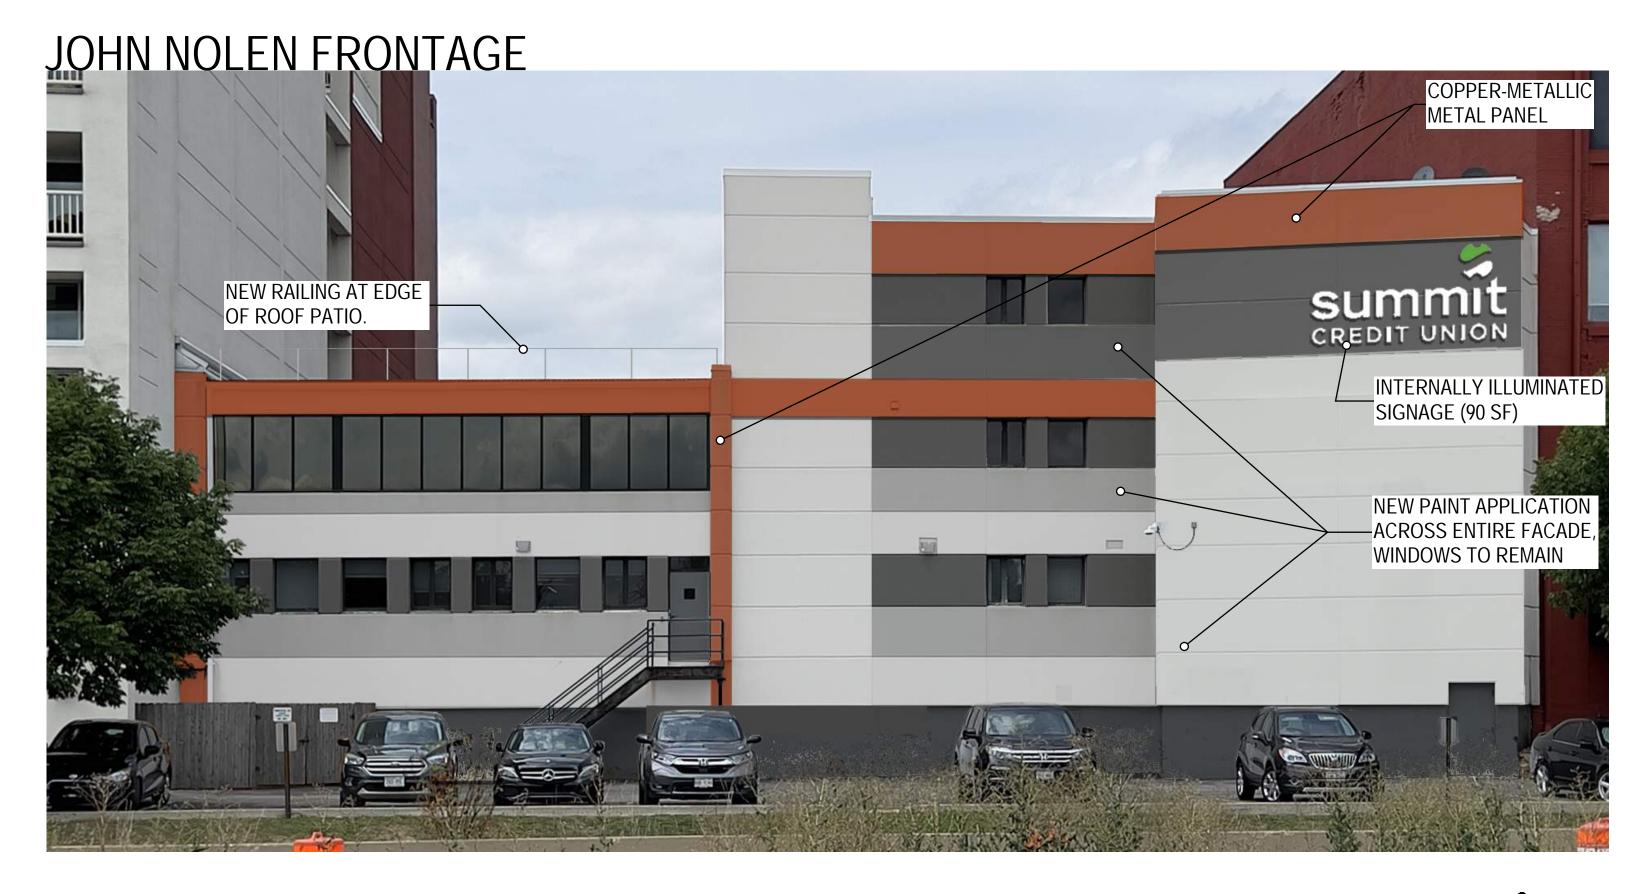

# SUMMIT CREDIT UNION DOWNTOWN BRANCH ALTERATIONS

UDC INITIAL / FINAL SUBMITTAL



SITE CONTEXT



AERIAL IMAGE OF DOWNTOWN MADISON LOOKING WEST



EXISTING WILSON ST. FACADE



EXISTING JOHN NOLEN BLVD. FACADE



PROPOSED DESIGN





EXISTING WILSON ST. FACADE

PROPOSED WILSON ST. FACADE





EXISTING JOHN NOLEN BLVD. FACADE



PROPOSED JOHN NOLEN BLVD FACADE

WILSON STREET FRONTAGE COPPER-METALLIC **NEW METAL** CANOPY METAL PANEL INTERNALLY ILLUMINATED SIGNAGE (48 SF) ALUMINUM **BRICK CANOPY** STOREFRONT SUPPORTS **NEW PLANTINGS** WINDOWS AND ENTRANCE NEW PAINT APPLICATION, NEW BRICK FACADE, WINDOWS TO REMAIN ENTRANCE, AND WINDOWS











### JOHN NOLEN DRIVE FRONTAGE





#### ROOF PATIO PLAN AND BUILDING SECTION





METALLIC COPPER METAL PANEL (ACM PANEL - NON-REFLECTIVE COATING) - E WILSON FACADE AND JOHN NOLEN FACADE

BRICK - E WILSON FACADE AND CANOPY SUPPORTS (MANGANESE IRONSPOT BRICK)

TINTED GLASS - NEW WINDOWS

CLEAR ANODIZED ALUMINUM - WINDOW FRAMES

CLEAR ANODIZED ALUMINUM - V-SHAPED CANOPY AND FLASHING

DARK GREY PAINT - WILSON ST PARKING AND JOHN NOLEN FACADE

MEDIUM GREY PAINT - JOHN NOLEN FACADE

LIGHT GREY PAINT -JOHN NOLEN FACADE



FACADE MATERIAL SAMPLES





WILSON ST. FACADE



JOHN NOLEN BLVD. FACADE



#### ROOF PATIO SAMPLES & IMAGERY



**BOLLARD LIGHT FIXTURE** 



EGRESS LIGHT FIXTURE ABOVE PATIO ACCESS DOOR



CLEAR ANODIZED ALUMINUM ROUND TOP RAIL

**CLEAR GLASS PANELS** 

CLEAR ANODIZED AL