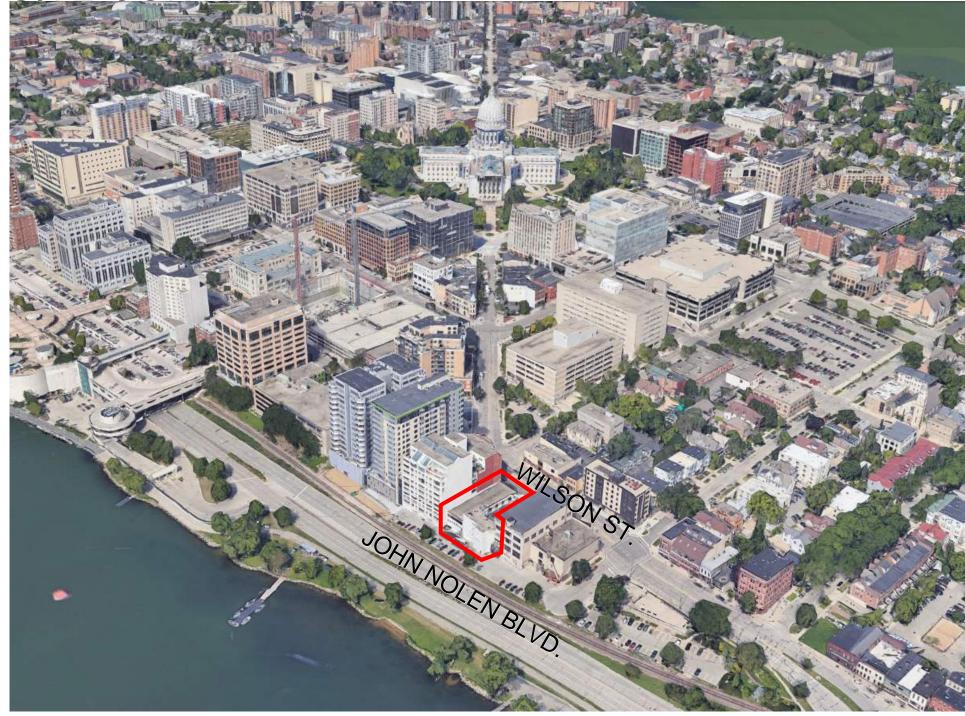

# SUMMIT CREDIT UNION DOWNTOWN BRANCH ALTERATIONS

UDC INITIAL / FINAL SUBMITTAL

SITE CONTEXT

AERIAL IMAGE OF DOWNTOWN MADISON LOOKING WEST

EXISTING WILSON ST. FACADE

EXISTING JOHN NOLEN BLVD. FACADE

PROPOSED DESIGN