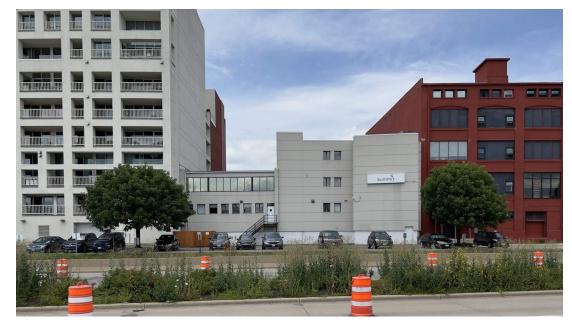

# SUMMIT CREDIT UNION DOWNTOWN BRANCH ALTERATIONS

UDC INITIAL / FINAL SUBMITTAL

SITE CONTEXT

AERIAL IMAGE OF DOWNTOWN MADISON LOOKING WEST

EXISTING WILSON ST. FACADE

EXISTING JOHN NOLEN BLVD. FACADE

PROPOSED DESIGN