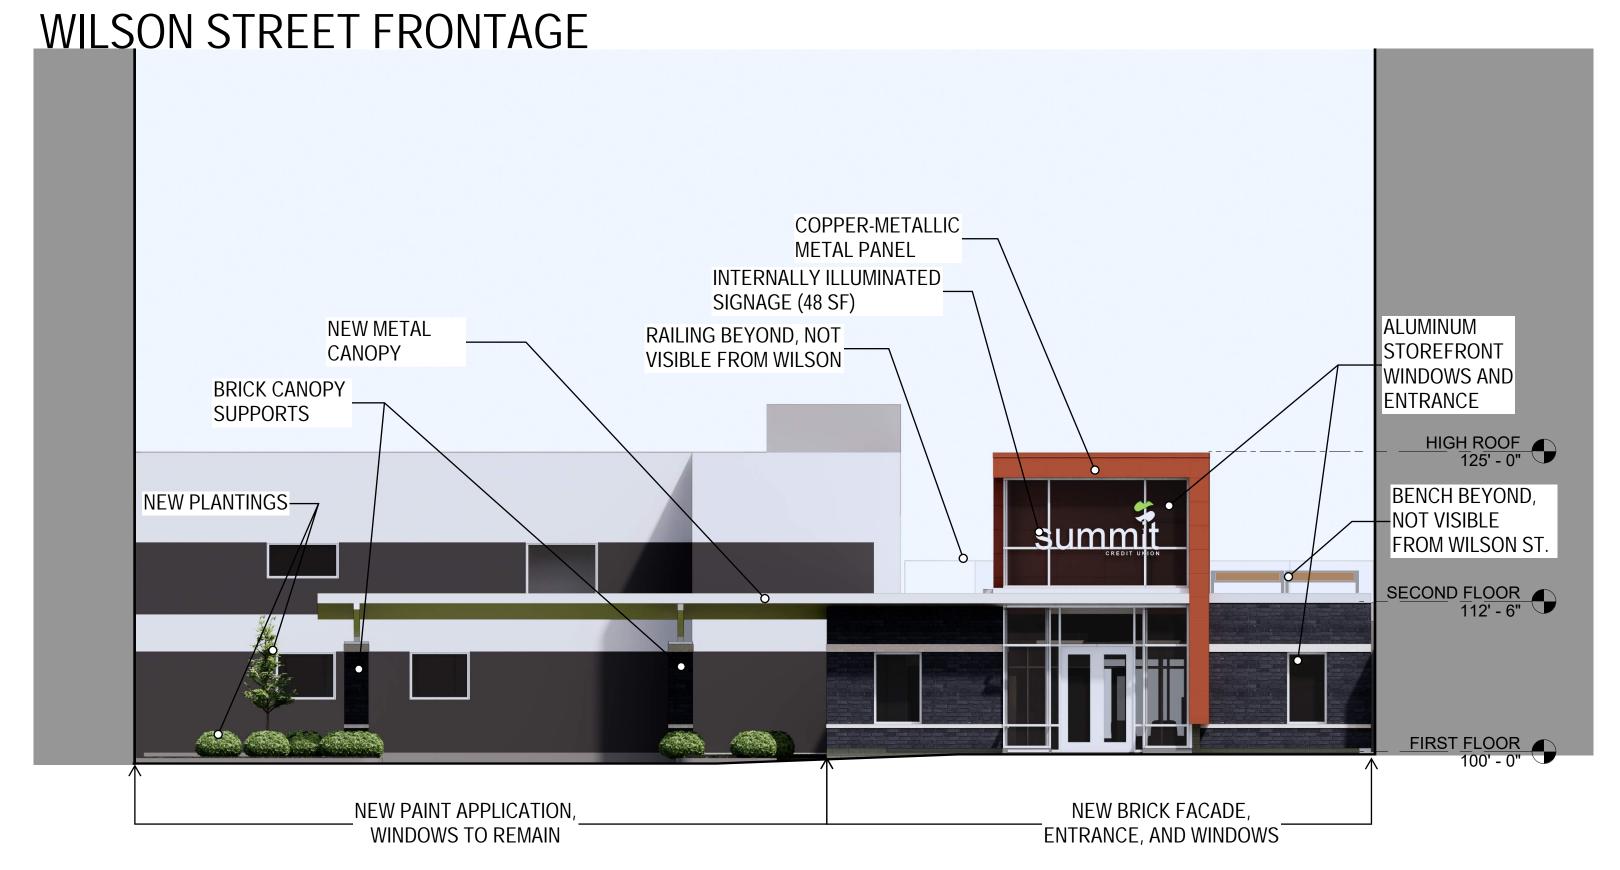

EXISTING WILSON ST. FACADE

PROPOSED WILSON ST. FACADE

EXISTING JOHN NOLEN BLVD. FACADE

PROPOSED JOHN NOLEN BLVD FACADE

WILSON STREET FRONTAGE COPPER-METALLIC **NEW METAL** CANOPY METAL PANEL INTERNALLY ILLUMINATED SIGNAGE (48 SF) ALUMINUM **BRICK CANOPY** STOREFRONT SUPPORTS **NEW PLANTINGS** WINDOWS AND ENTRANCE NEW PAINT APPLICATION, NEW BRICK FACADE, WINDOWS TO REMAIN ENTRANCE, AND WINDOWS