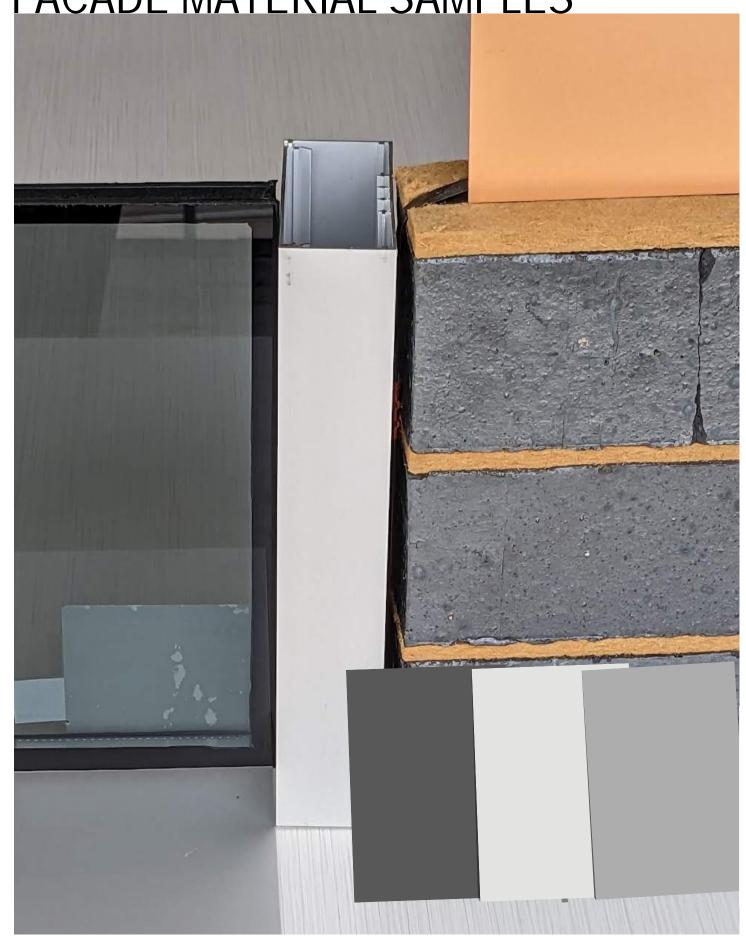

#### ROOF PATIO PLAN AND BUILDING SECTION

METALLIC COPPER METAL PANEL (ACM PANEL - NON-REFLECTIVE COATING) - E WILSON FACADE AND JOHN NOLEN FACADE

BRICK - E WILSON FACADE AND CANOPY SUPPORTS (MANGANESE IRONSPOT BRICK)

TINTED GLASS - NEW WINDOWS

CLEAR ANODIZED ALUMINUM - WINDOW FRAMES

CLEAR ANODIZED ALUMINUM - V-SHAPED CANOPY AND FLASHING

DARK GREY PAINT - WILSON ST PARKING AND JOHN NOLEN FACADE

MEDIUM GREY PAINT - JOHN NOLEN FACADE

LIGHT GREY PAINT -JOHN NOLEN FACADE

FACADE MATERIAL SAMPLES

WILSON ST. FACADE

JOHN NOLEN BLVD. FACADE