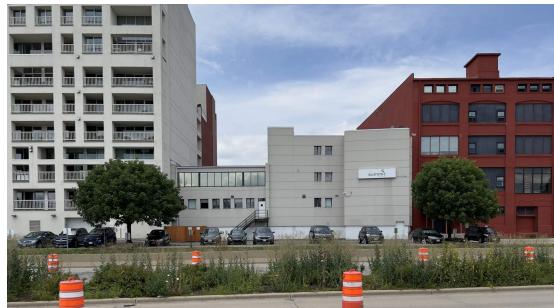

# SUMMIT CREDIT UNION DOWNTOWN BRANCH ALTERATIONS

UDC INITIAL / FINAL SUBMITTAL

SITE CONTEXT

AERIAL IMAGE OF DOWNTOWN MADISON LOOKING WEST

EXISTING WILSON ST. FACADE

EXISTING JOHN NOLEN BLVD. FACADE

PROPOSED DESIGN