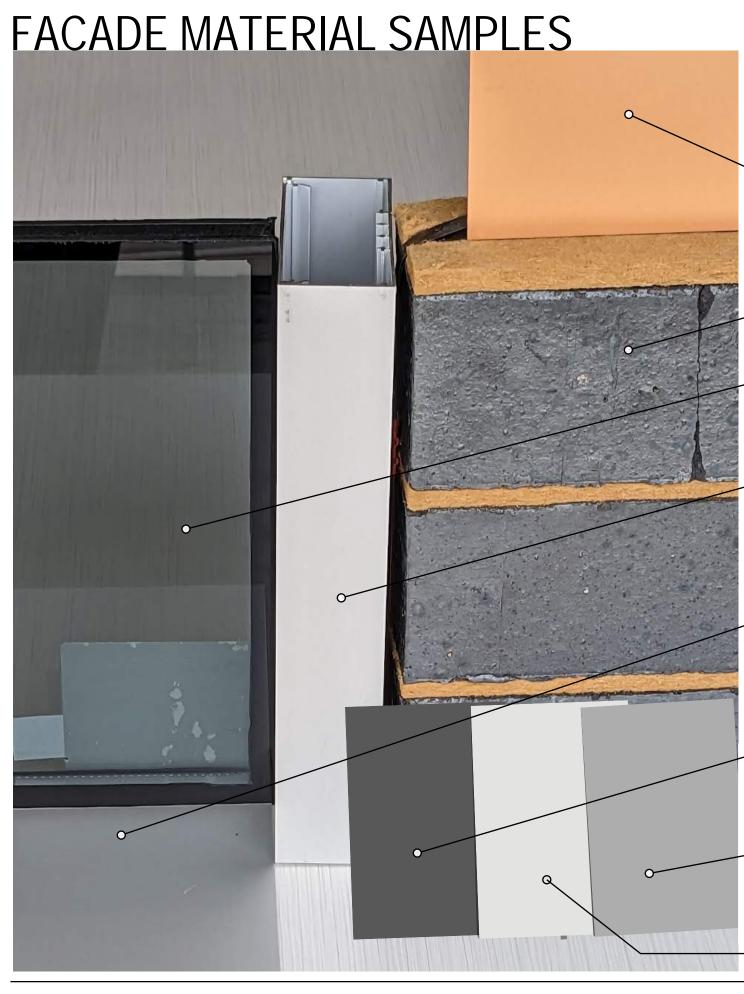

#### ROOF PATIO PLAN AND BUILDING SECTION

METALLIC COPPER METAL PANEL (ACM PANEL - NON-REFLECTIVE COATING) - E WILSON FACADE AND JOHN NOLEN FACADE

BRICK - E WILSON FACADE AND CANOPY SUPPORTS (MANGANESE IRONSPOT BRICK)

TINTED GLASS - NEW WINDOWS

CLEAR ANODIZED ALUMINUM - WINDOW FRAMES

CLEAR ANODIZED ALUMINUM - V-SHAPED CANOPY AND FLASHING

DARK GREY PAINT - WILSON ST PARKING AND JOHN NOLEN FACADE

MEDIUM GREY PAINT - JOHN NOLEN FACADE

LIGHT GREY PAINT -JOHN NOLEN FACADE

FACADE MATERIAL SAMPLES

WILSON ST. FACADE

JOHN NOLEN BLVD. FACADE