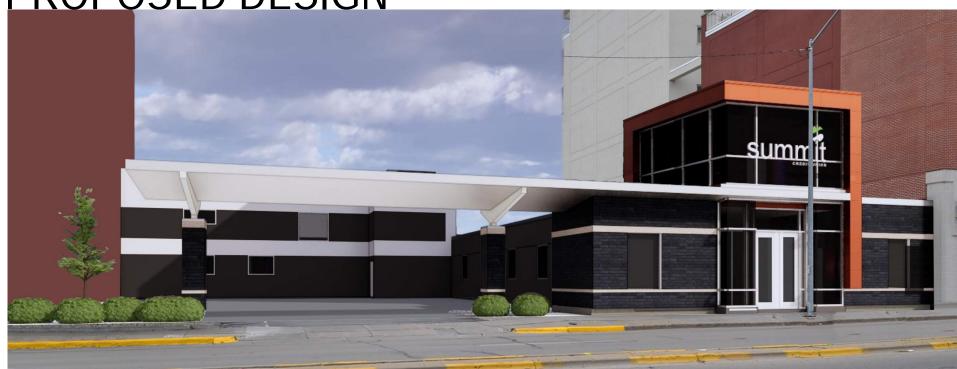

# SUMMIT CREDIT UNION DOWNTOWN BRANCH ALTERATIONS

UDC INITIAL / FINAL SUBMITTAL

SITE CONTEXT

AERIAL IMAGE OF DOWNTOWN MADISON LOOKING WEST

EXISTING WILSON ST. FACADE

EXISTING JOHN NOLEN BLVD. FACADE

PROPOSED DESIGN

EXISTING WILSON ST. FACADE

PROPOSED WILSON ST. FACADE

EXISTING JOHN NOLEN BLVD. FACADE

PROPOSED JOHN NOLEN BLVD FACADE

WILSON STREET FRONTAGE COPPER-METALLIC **NEW METAL** CANOPY METAL PANEL INTERNALLY ILLUMINATED SIGNAGE (48 SF) ALUMINUM **BRICK CANOPY** STOREFRONT SUPPORTS **NEW PLANTINGS** WINDOWS AND ENTRANCE NEW PAINT APPLICATION, NEW BRICK FACADE, WINDOWS TO REMAIN ENTRANCE, AND WINDOWS