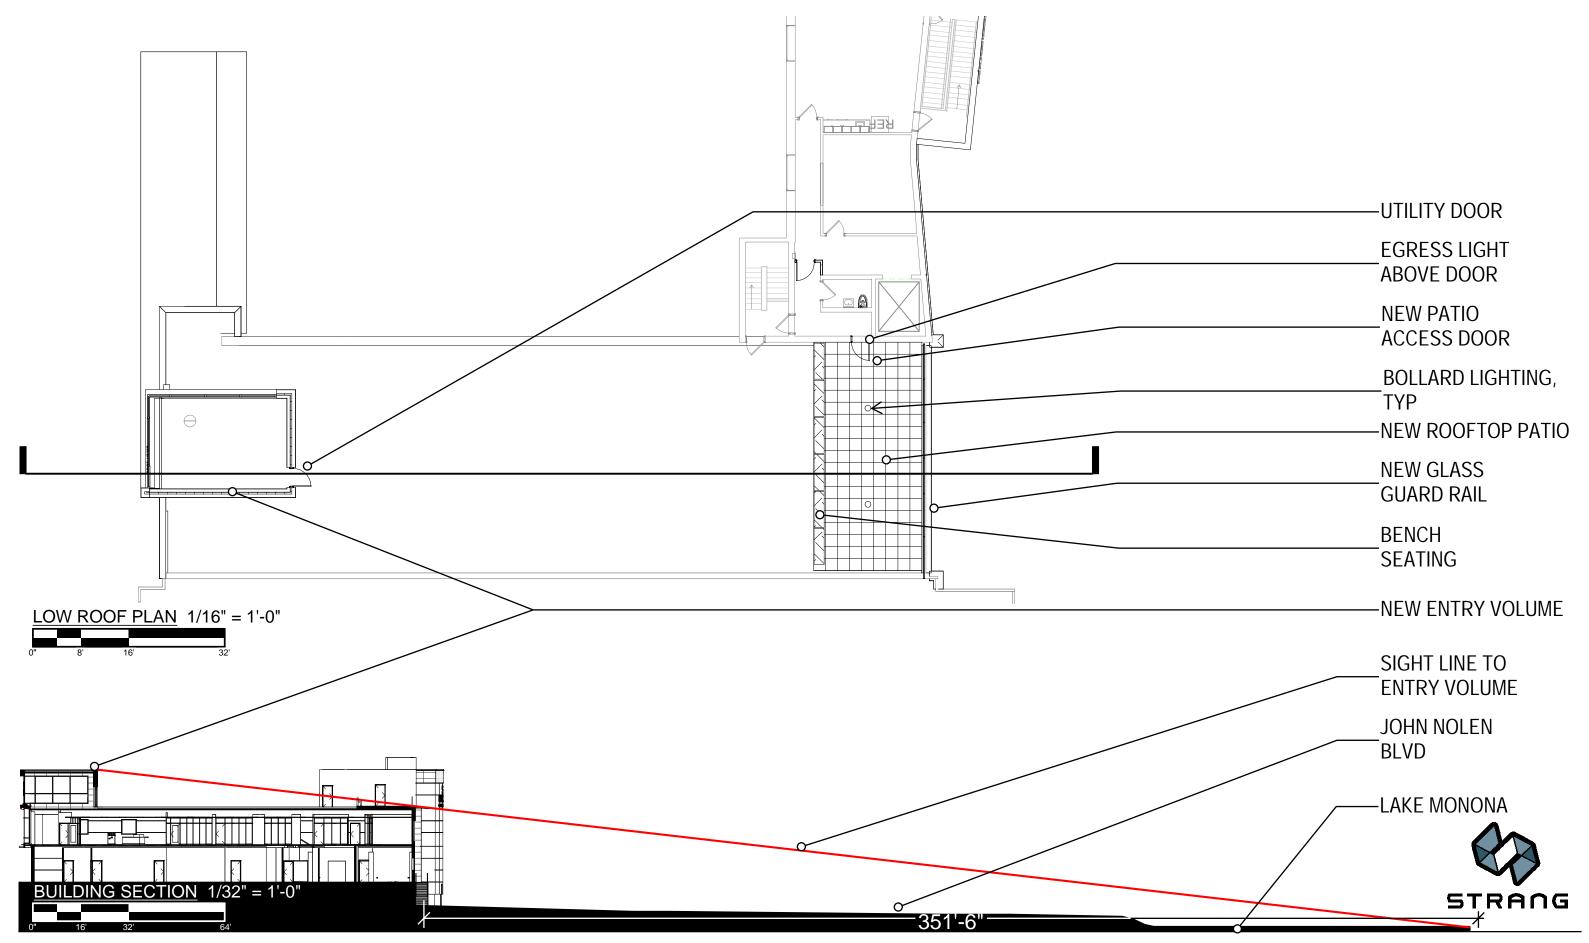

#### ROOF PATIO PLAN AND BUILDING SECTION

METALLIC COPPER METAL PANEL (ACM PANEL - NON-REFLECTIVE COATING) - E WILSON FACADE AND JOHN NOLEN FACADE

BRICK - E WILSON FACADE AND CANOPY SUPPORTS (MANGANESE IRONSPOT BRICK)