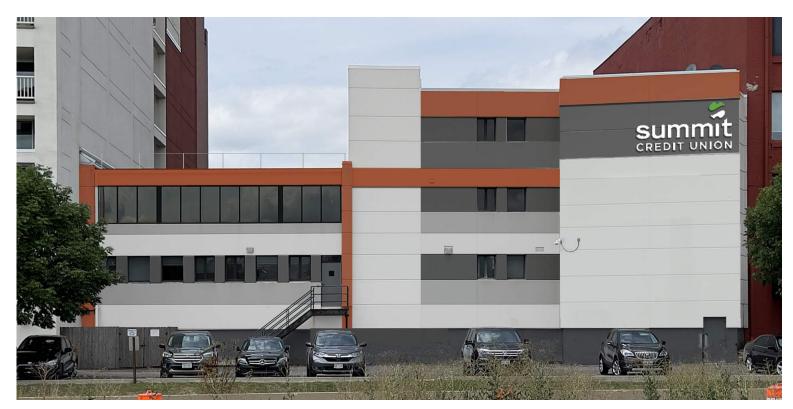

Y METAL PANEL INTERNALLY ILLUMINATED SIGNAGE (48 SF) ALUMINUM **BRICK CANOPY** STOREFRONT SUPPORTS **NEW PLANTINGS** WINDOWS AND ENTRANCE NEW PAINT APPLICATION, NEW BRICK FACADE, WINDOWS TO REMAIN ENTRANCE, AND WINDOWS











### JOHN NOLEN DRIVE FRONTAGE





#### ROOF PATIO PLAN AND BUILDING SECTION





METALLIC COPPER METAL PANEL (ACM PANEL - NON-REFLECTIVE COATING) - E WILSON FACADE AND JOHN NOLEN FACADE

BRICK - E WILSON FACADE AND CANOPY SUPPORTS (MANGANESE IRONSPOT BRICK)

TINTED GLASS - NEW WINDOWS

CLEAR ANODIZED ALUMINUM - WINDOW FRAMES

CLEAR ANODIZED ALUMINUM - V-SHAPED CANOPY AND FLASHING

DARK GREY PAINT - WILSON ST PARKING AND JOHN NOLEN FACADE

MEDIUM GREY PAINT - JOHN NOLEN FACADE

LIGHT GREY PAINT -JOHN NOLEN FACADE



FACADE MATERIAL SAMPLES





WILSON ST. FACADE



JOHN NOLEN BLVD. FACADE



#### ROOF PATIO SAMPLES & IMAGERY



**BOLLARD LIGHT FIXTURE** 



EGRESS LIGHT FIXTURE ABOVE PATIO ACCESS DOOR



CLEAR ANODIZED ALUMINUM ROUND TOP RAIL

**CLEAR GLASS PANELS** 

CLEAR ANODIZED ALUMINUM CONTINUOUS SUPPORT RAIL



BENCH, IPE AND METAL SEAT AND BACK



**IPE PAVER** 



## THANK YOU

COMMENTS / QUESTIONS