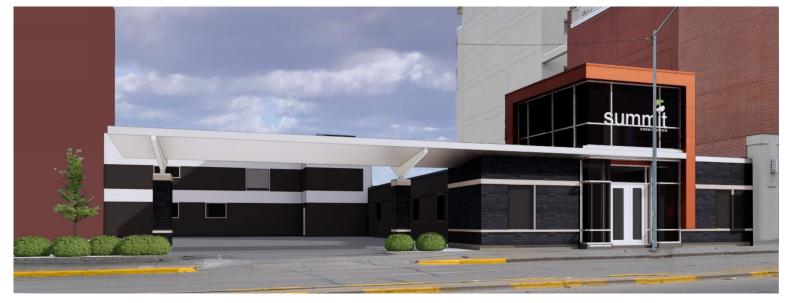

# SUMMIT CREDIT UNION DOWNTOWN BRANCH ALTERATIONS

UDC INITIAL / FINAL SUBMITTAL

SITE CONTEXT

AERIAL IMAGE OF DOWNTOWN MADISON LOOKING WEST

EXISTING WILSON ST. FACADE

EXISTING JOHN NOLEN BLVD. FACADE

PROPOSED DESIGN

EXISTING WILSON ST. FACADE

PROPOSED WILSON ST. FACADE

EXISTING JOHN NOLEN BLVD. FACADE

PROPOSED JOHN NOLEN BLVD FACADE

WILSON STREET FRONTAGE COPPER-METALLIC **NEW METAL** CANOPY METAL PANEL INTERNALLY ILLUMINATED SIGNAGE (48 SF) ALUMINUM **BRICK CANOPY** STOREFRONT SUPPORTS **NEW PLANTINGS** WINDOWS AND ENTRANCE NEW PAINT APPLICATION, NEW BRICK FACADE, WINDOWS TO REMAIN ENTRANCE, AND WINDOWS