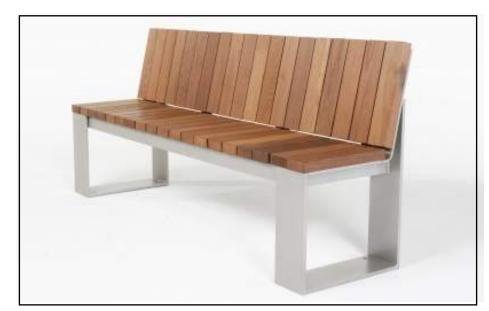

E





#### ROOF PATIO PLAN AND BUILDING SECTION





METALLIC COPPER METAL PANEL (ACM PANEL - NON-REFLECTIVE COATING) - E WILSON FACADE AND JOHN NOLEN FACADE

BRICK - E WILSON FACADE AND CANOPY SUPPORTS (MANGANESE IRONSPOT BRICK)

TINTED GLASS - NEW WINDOWS

CLEAR ANODIZED ALUMINUM - WINDOW FRAMES

CLEAR ANODIZED ALUMINUM - V-SHAPED CANOPY AND FLASHING

DARK GREY PAINT - WILSON ST PARKING AND JOHN NOLEN FACADE

MEDIUM GREY PAINT - JOHN NOLEN FACADE

LIGHT GREY PAINT -JOHN NOLEN FACADE



FACADE MATERIAL SAMPLES





WILSON ST. FACADE



JOHN NOLEN BLVD. FACADE



#### ROOF PATIO SAMPLES & IMAGERY



**BOLLARD LIGHT FIXTURE** 



EGRESS LIGHT FIXTURE ABOVE PATIO ACCESS DOOR



CLEAR ANODIZED ALUMINUM ROUND TOP RAIL

**CLEAR GLASS PANELS** 

CLEAR ANODIZED ALUMINUM CONTINUOUS SUPPORT RAIL



BENCH, IPE AND METAL SEAT AND BACK



**IPE PAVER** 



## THANK YOU

COMMENTS / QUESTIONS