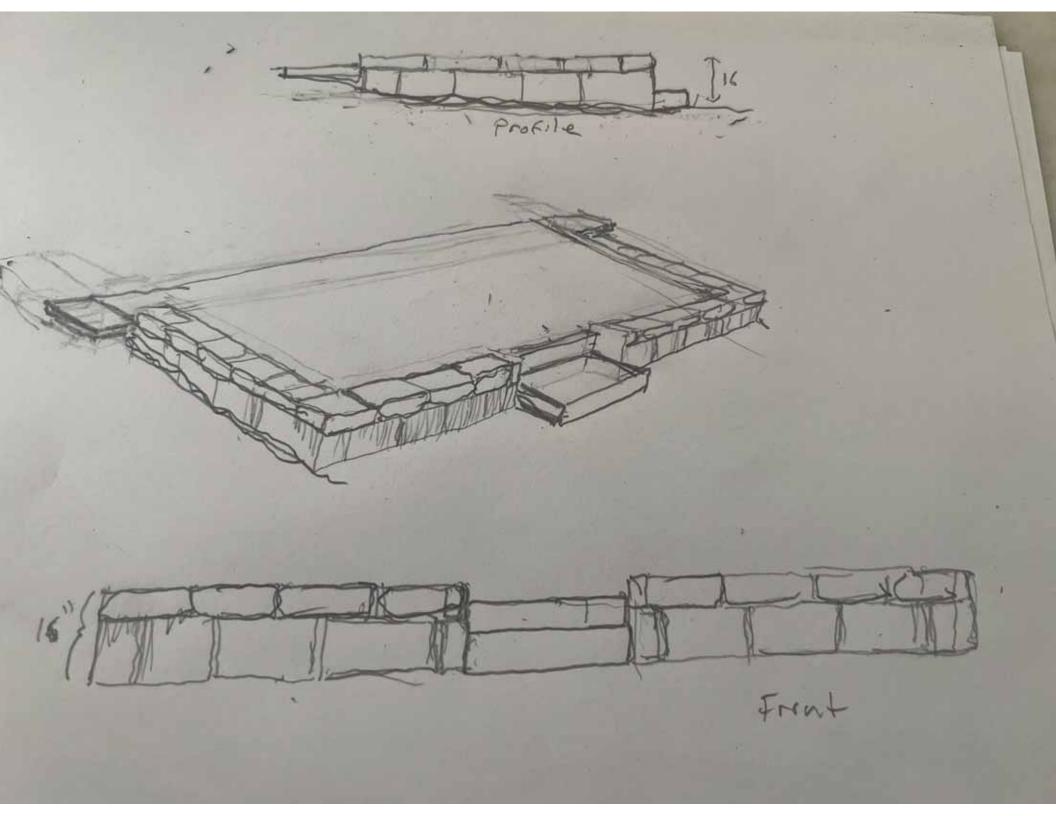

| Project Address: 946 Spaight Street, Madison, WI 53703                                                                                                               |                                                                           |                                     |                               | Alder District: 6        |       |  |  |
|----------------------------------------------------------------------------------------------------------------------------------------------------------------------|---------------------------------------------------------------------------|-------------------------------------|-------------------------------|--------------------------|-------|--|--|
| 2. PROJECT                                                                                                                                                           |                                                                           |                                     |                               |                          |       |  |  |
| Project Title/Description: $\frac{F}{F}$                                                                                                                             | Patio Wall                                                                |                                     |                               |                          |       |  |  |
| This is an application for: (c                                                                                                                                       | heck all that apply)                                                      |                                     |                               | Legistar#:               |       |  |  |
| New Construction/Alto<br>or Designated Landma                                                                                                                        | eration/Addition in a Local His                                           | toric District                      |                               | Legistai #.              |       |  |  |
| ☐ Mansion Hill                                                                                                                                                       | ☑ Third Lake Ridge                                                        | ☐ First Settlement                  |                               | DATE ST                  | ГАМР  |  |  |
| ☐ University Heights                                                                                                                                                 | ☐ Marquette Bungalows                                                     | ☐ Landmark                          |                               |                          |       |  |  |
| <ul> <li>□ Land Division/Combination in a Local Historic Disor to Designated Landmark Site (specify):</li> <li>□ Mansion Hill</li> <li>□ Third Lake Ridge</li> </ul> |                                                                           | ☐ First Settlement                  | DPCED USE ONLY                | 4/24/23<br>3:57 pm       |       |  |  |
| ☐ University Heights                                                                                                                                                 | ☐ Marquette Bungalows                                                     | ☐ Landmark                          | CED U                         | 3.37                     | J     |  |  |
| ☐ Demolition                                                                                                                                                         |                                                                           |                                     | DP                            |                          |       |  |  |
|                                                                                                                                                                      | t to a Designated Landmark                                                |                                     |                               |                          |       |  |  |
| ☐ Variance from the Hist                                                                                                                                             | coric Preservation Ordinance (C                                           | Chapter 41)                         |                               |                          |       |  |  |
|                                                                                                                                                                      | n/Rescission or Historic District<br>istoric Preservation Planner for spe |                                     |                               |                          |       |  |  |
| ☐ Informational Present                                                                                                                                              | ation                                                                     |                                     |                               |                          |       |  |  |
| ☐ <b>Other</b> (specify):                                                                                                                                            |                                                                           |                                     |                               |                          |       |  |  |
| 3. <u>APPLICANT</u>                                                                                                                                                  |                                                                           |                                     |                               |                          |       |  |  |
| Applicant's Name: Henry [                                                                                                                                            | Doane                                                                     | Company:                            |                               |                          |       |  |  |
| Address: 946 Spaight Street                                                                                                                                          |                                                                           |                                     | Madison                       | WI                       | 53703 |  |  |
| Street  Telephone: 608-852-7523                                                                                                                                      |                                                                           | city<br>Email: hdoane@gmail.com     |                               | State                    | Zip   |  |  |
| Property Owner (if not appl                                                                                                                                          | icant):                                                                   |                                     |                               |                          |       |  |  |
| Address:                                                                                                                                                             |                                                                           |                                     |                               |                          |       |  |  |
| Property Owner's Signature                                                                                                                                           |                                                                           | City<br>Dat                         | City State Zip  Date: 4/24/23 |                          |       |  |  |
| NOTICE REGARDING LOBBYING                                                                                                                                            | G ORDINANCE: If you are seeking approval                                  | of a development that has over 40.0 | 000 square feet of            | non-residential space, o | ra    |  |  |

## Materials - Limestone blocks