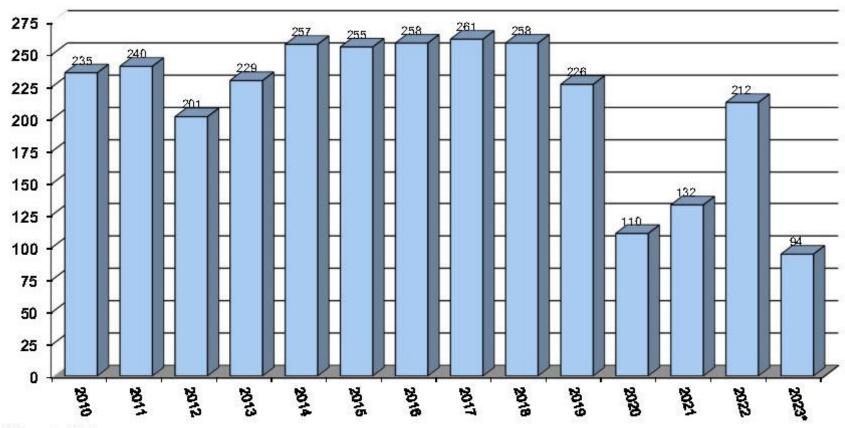

## **Sales Activities**

Destination Madison Sales & MASC Sales Leads per Year

# **Sales Activities**

Destination Madison Sales & MASC Sales Confirmed Event Room Nights per Year

<sup>\*</sup> Year to Date

# **Sales Activities**

Destination Madison Sales & MASC Sales Monona Terrace Contract Revenue per Year

<sup>\*</sup> Year to Date

| Account Name                                       | Lead Name                                        | Attend | Direct<br>Spending | Event Start<br>Date | Contract<br>Rooms | Headquarter Facility |
|----------------------------------------------------|--------------------------------------------------|--------|--------------------|---------------------|-------------------|----------------------|
| Upledger Institute                                 | Health Care Seminar Jan 2023                     | 44     | \$19,402           | 1/4/2023            | 75                | Madison Concourse    |
| Madison Aquatic Club                               | 2023 MAC Midwest Invitational                    | 2,000  | \$495,300          | 1/5/2023            | 230               | UW Nic               |
| MYHockey                                           | 2023 MYHockey MidWinter Classic                  | 500    | \$257,277          | 1/14/2023           | 980               | Sun Prairie Ice      |
| Wisconsin State Bowling Association                | 2023 State Open Championship                     | 9,000  | \$5,235,418        | 1/20/2023           | 3,520             | Bowling Centers      |
| Confederation of Independent Football Associations | 2023 Annual General Meeting                      | 40     | \$18,949           | 1/27/2023           | 80                | Madison Concourse    |
| Central Cross Country Ski Association              | 2023 Wis Nordic Ski League Sprint Championships  | 400    | \$78,927           | 2/3/2023            | 120               | CXC Middleton        |
| Wisconsin Library Association                      | WLA Library Legislative Day 2023                 | 200    | \$20,443           | 2/6/2023            | 25                | Madison Concourse    |
| MYHockey                                           | 2023 MYHockey Presidents Cup                     | 500    | \$259,857          | 2/18/2023           | 880               | Sun Prairie Ice      |
| Wisconsin Interscholastic Athletic Association     | 2023 WIAA Individual Wrestling Athlete Rooms     | 1,200  | \$499,427          | 2/23/2023           | 510               | UW Kohl Center       |
| Gymfinity Children's Activity Center               | 2023 Dairy Aire Gymnastics Invitational          | 4,000  | \$165,022          | 2/24/2023           | 100               | Monona Terrace       |
| Wisconsin Emergency Management                     | 2023 Governor's Conf on EM & Homeland Security   | 575    | \$268,463          | 2/26/2023           | 560               | Madison Marriott     |
| Wisconsin Society of Association Executives        | 2023 WSAE Roadshow                               | 75     | \$13,971           | 3/1/2023            | 8                 | DoubleTree East      |
| Wisconsin Interscholastic Athletic Association     | 2023 WIAA Boys and Girls State Hockey Team Rooms | 400    | \$169,149          | 3/1/2023            | 330               | Capitol Ice Arena    |
| Wisconsin Society of Science Teachers              | WSST 2023 Conference                             | 500    | \$284,122          | 3/8/2023            | 295               | Monona Terrace       |
| State Basketball Championships                     | 2023 Wisconsin Middle School State Championship  | 3,125  | \$808,285          | 3/9/2023            | 675               | UW Nic               |
| American Society of Animal Science                 | Midwest Section Annual Meeting 2023              | 1,200  | \$699,681          | 3/11/2023           | 1,100             | Monona Terrace       |
| Wisconsin Interscholastic Athletic Association     | 2023 WIAA Boys State Basketball Team Rooms       | 350    | \$208,742          | 3/15/2023           | 795               | UW Kohl Center       |