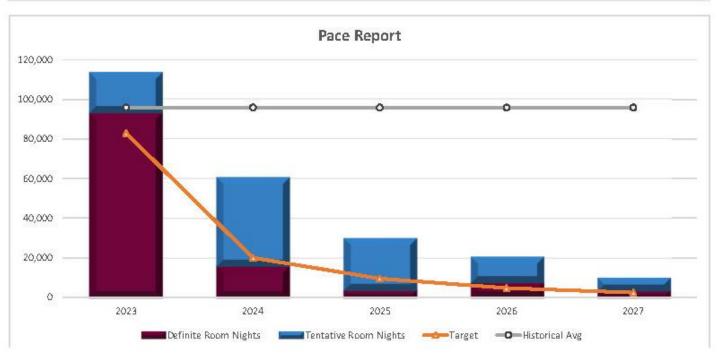

#### Report: Simple Pace

| Annual Pace                        | 2023    | 2024    | 2025    | 2026    | 2027            | Total       |
|------------------------------------|---------|---------|---------|---------|-----------------|-------------|
| Consumption (Definite Room Nights) |         |         |         |         |                 |             |
| Definite Room Nights               | 92,939  | 15,968  | 3,869   | 7,725   | 3,588           | 124,089     |
| Target                             | 82,900  | 19,928  | 9,467   | 4,694   | 2,436           | 119,425     |
| Variance                           | 10,039  | -3,960  | -5,598  | 3,031   | 1,152           | 4,664       |
| Historical Avg                     | 95,837  | 95,837  | 95,837  | 95,837  | 95,837          | 479,185     |
| Events                             | 94      | 18      | 6       | 5       | 4               | <b>1</b> 27 |
| Pace Percentage                    | 112.11% | 80.13%  | 40.87%  | 164.58% | 147.29%         | 104%        |
| Demand                             |         |         |         |         |                 |             |
| Total RNs                          | 198,429 | 141,539 | 52,226  | 32,600  | 12,850          | 437,644     |
| Target                             | 183,894 | 144,203 | 91,212  | 44,488  | 24,570          | 488,367     |
| Variance                           | 14,535  | -2,664  | -38,986 | -11,888 | <b>-11,</b> 720 | -50,723     |
| Historical Avg                     | 187,107 | 187,107 | 187,107 | 187,107 | 187,107         | 935,535     |
| Conversion Percentage              | 52.14%  | 16.46%  | 14.77%  | 39.09%  | 55.39%          | 37.86%      |
| Historical Avg                     | 44      | 44      | 44      | 44      | 44              | 44          |
| Tentative Room Nights              | 20,168  | 44,523  | 26,023  | 12,840  | 6,372           | 109,926     |

## **5 Year Pace**