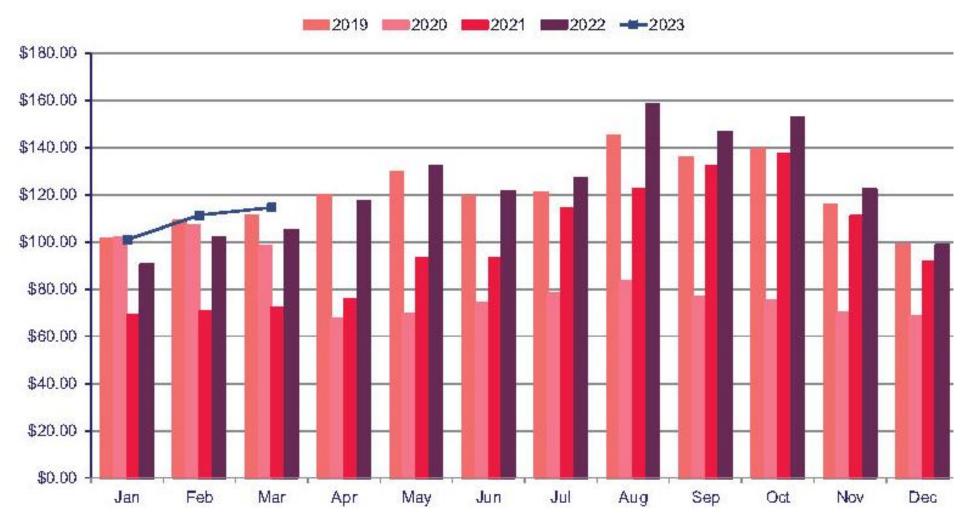

# Madison DT Hotel Occupancy 2019-2023

Note year over year inventory does not include COVID related closings