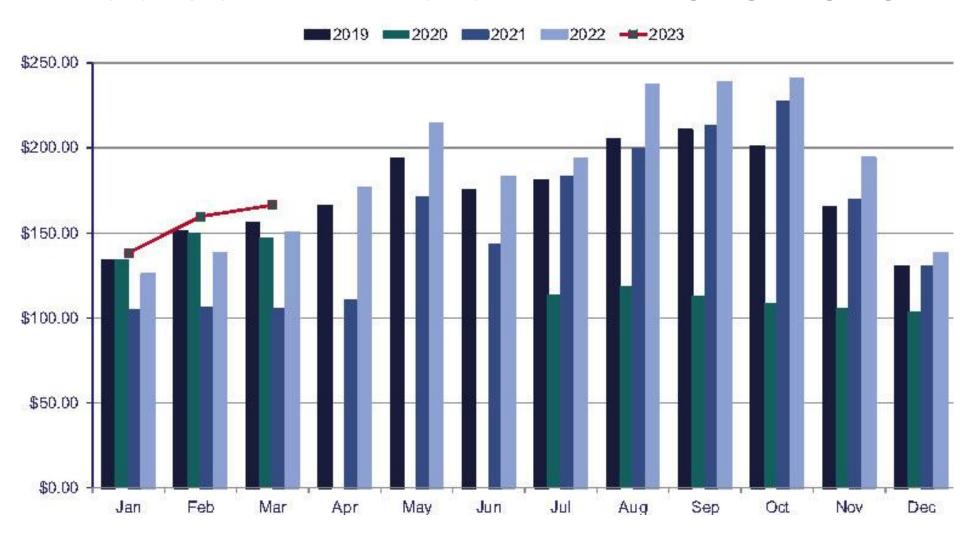

# Hotel Occupancy 2019-2023

Note year over year inventory does not include COVID related closings

### Hotel ADR 2019-2023

Note year over year inventory does not include COVID related closings