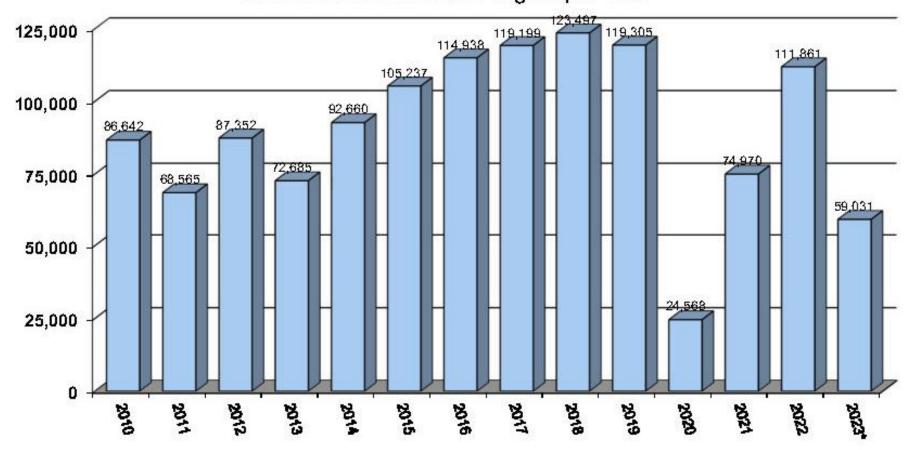

# Hotel Occupancy 2019-2023

Note year over year inventory does not include COVID related closings