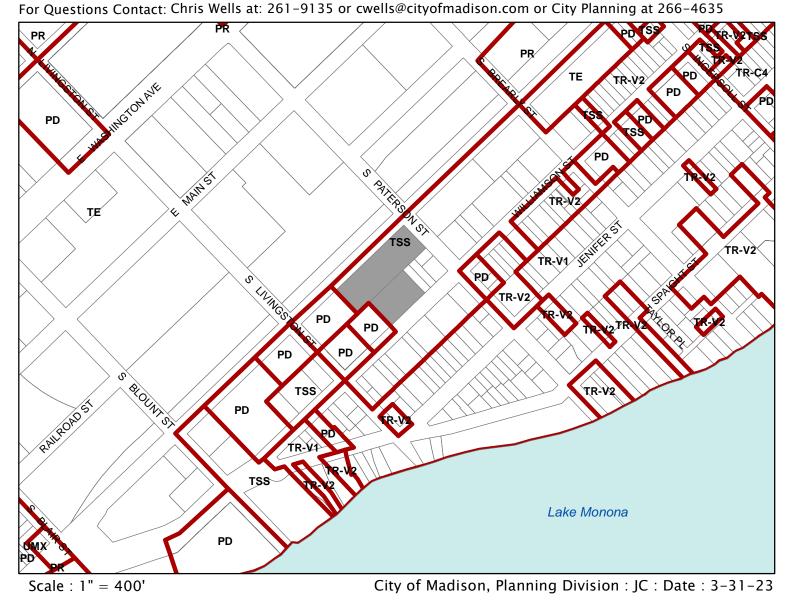

#### Location

826 Williamson St and 302 S Paterson St

Applicant Tyler Krupp, Threshold Development Kevin Burow, Knothe & Bruce Architects, LLC

## 826 Williamson Street & 302 S Paterson Street