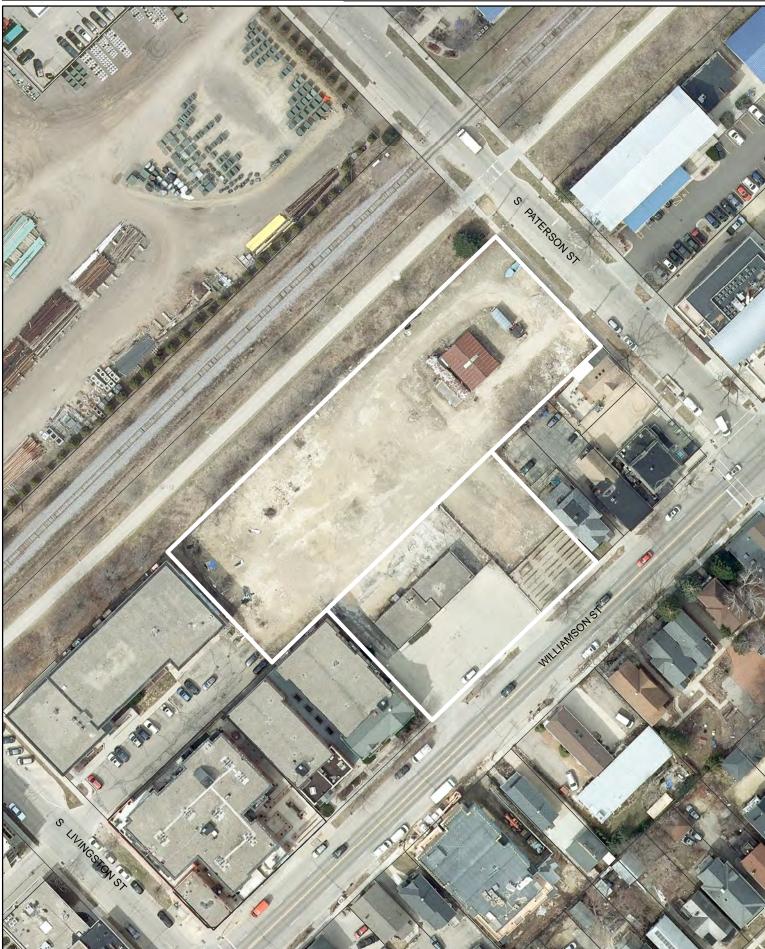

#### Location

826 Williamson St and 302 S Paterson St

Applicant Tyler Krupp, Threshold Development Kevin Burow, Knothe & Bruce Architects, LLC

#### Requests

- Demolish commercial building and garages - Construct a four-story mixed-use building with 3,734 sq. ft. of commercial space and 55 apartments on Williamson Street - Construct a five-story mixed-use building

with 864 sq. ft. of commercial space and 133 apartments on S Paterson Street - Create two lots by CSM

Public Hearing Dates Plan Commission May 8, 2023 Common Council

May 16, 2023 (for CSM only)