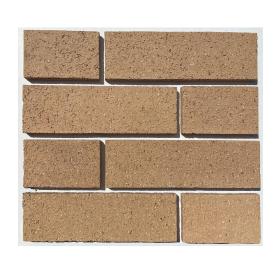

FACE BRICK: "BELDEN BRICK CO." COLOR: MODULAR 461-463 VEL

PROJECT:

REMODEL & ADDITION

220 Cottage Grove Rd, Madison, WI 53716

SHEET

EXTERIOR ELEVATIONS