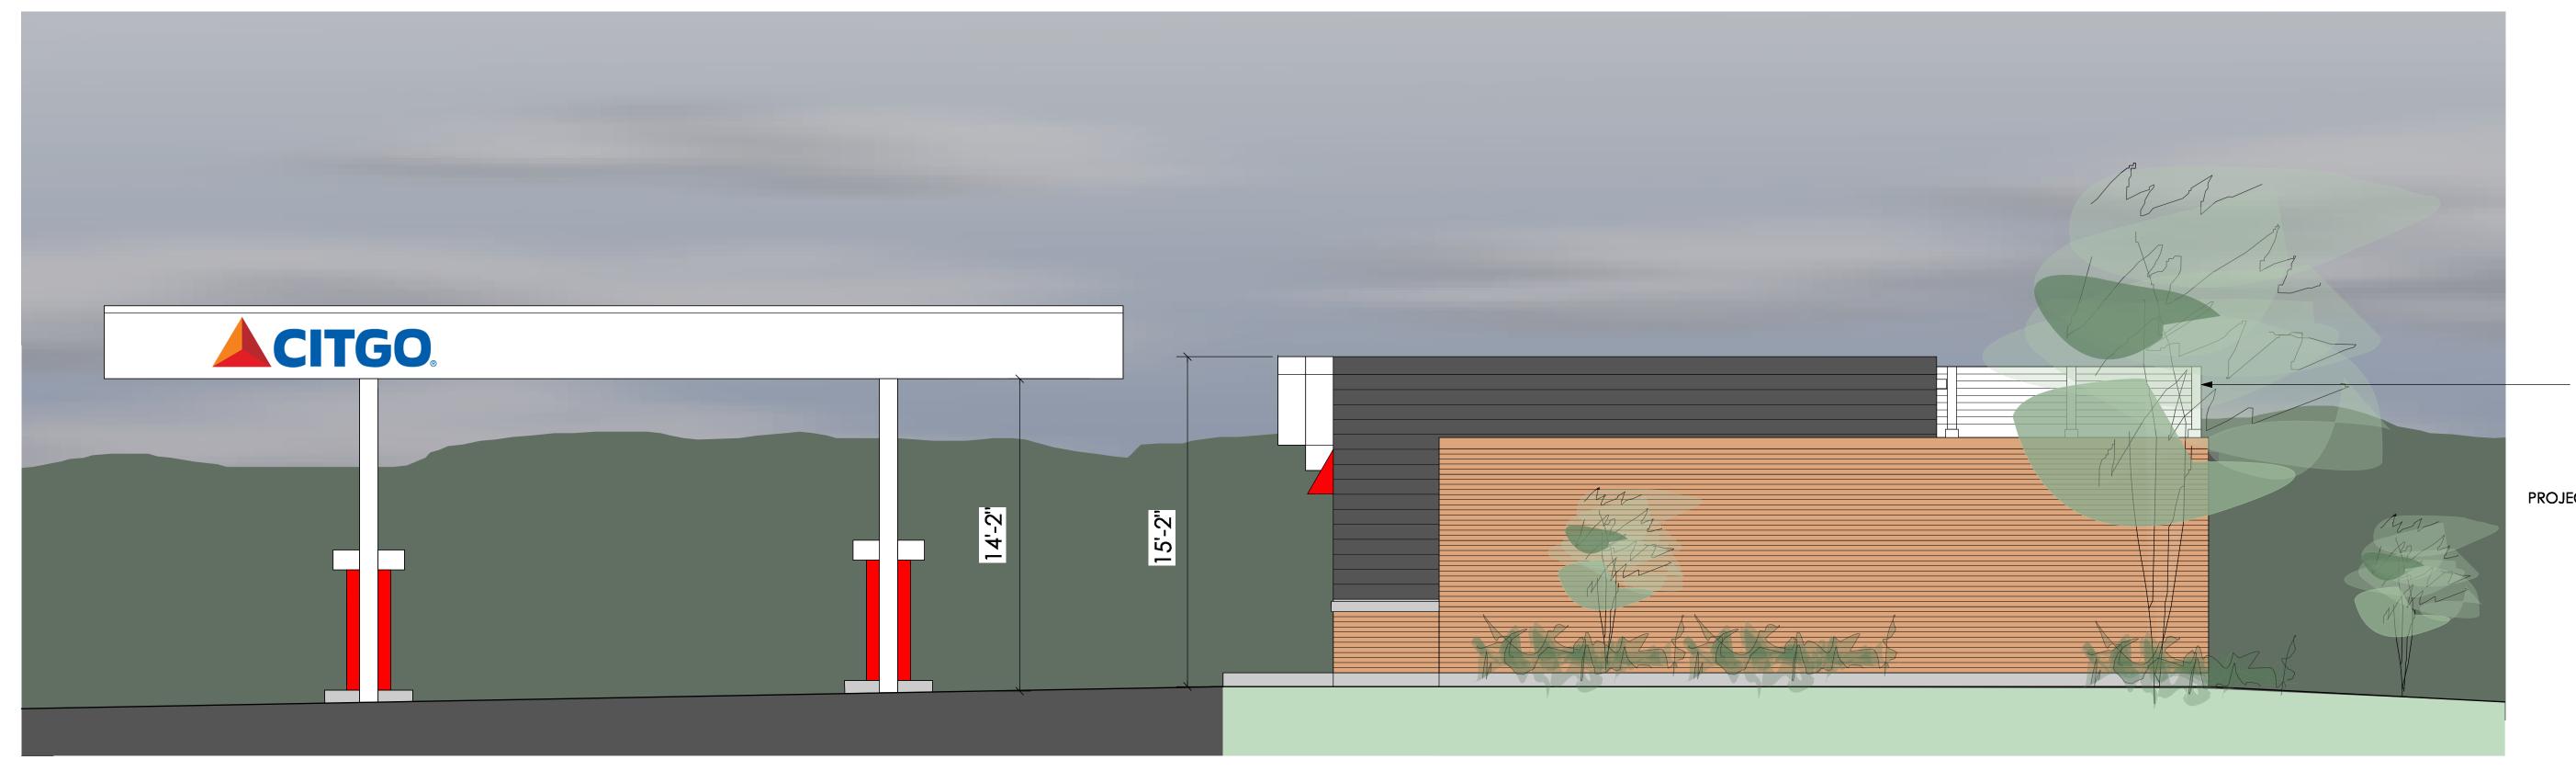

## SOUTH ELEVATION (COTTAGE GROVE ROAD)

EAST ELEVATION (CLOVER LANE) SCALE: 1/4" = 1'-0"

HORIZONTAL METAL PANEL MECHANICAL ROOF SCREEN. COLOR: WHITE TO MATCH EXISTING CANOPY

**REVISIONS** 

PROJECT:

SHEET

REMODEL & ADDITION

220 Cottage Grove Rd, Madison, WI 53716

**EXTERIOR ELEVATIONS** 