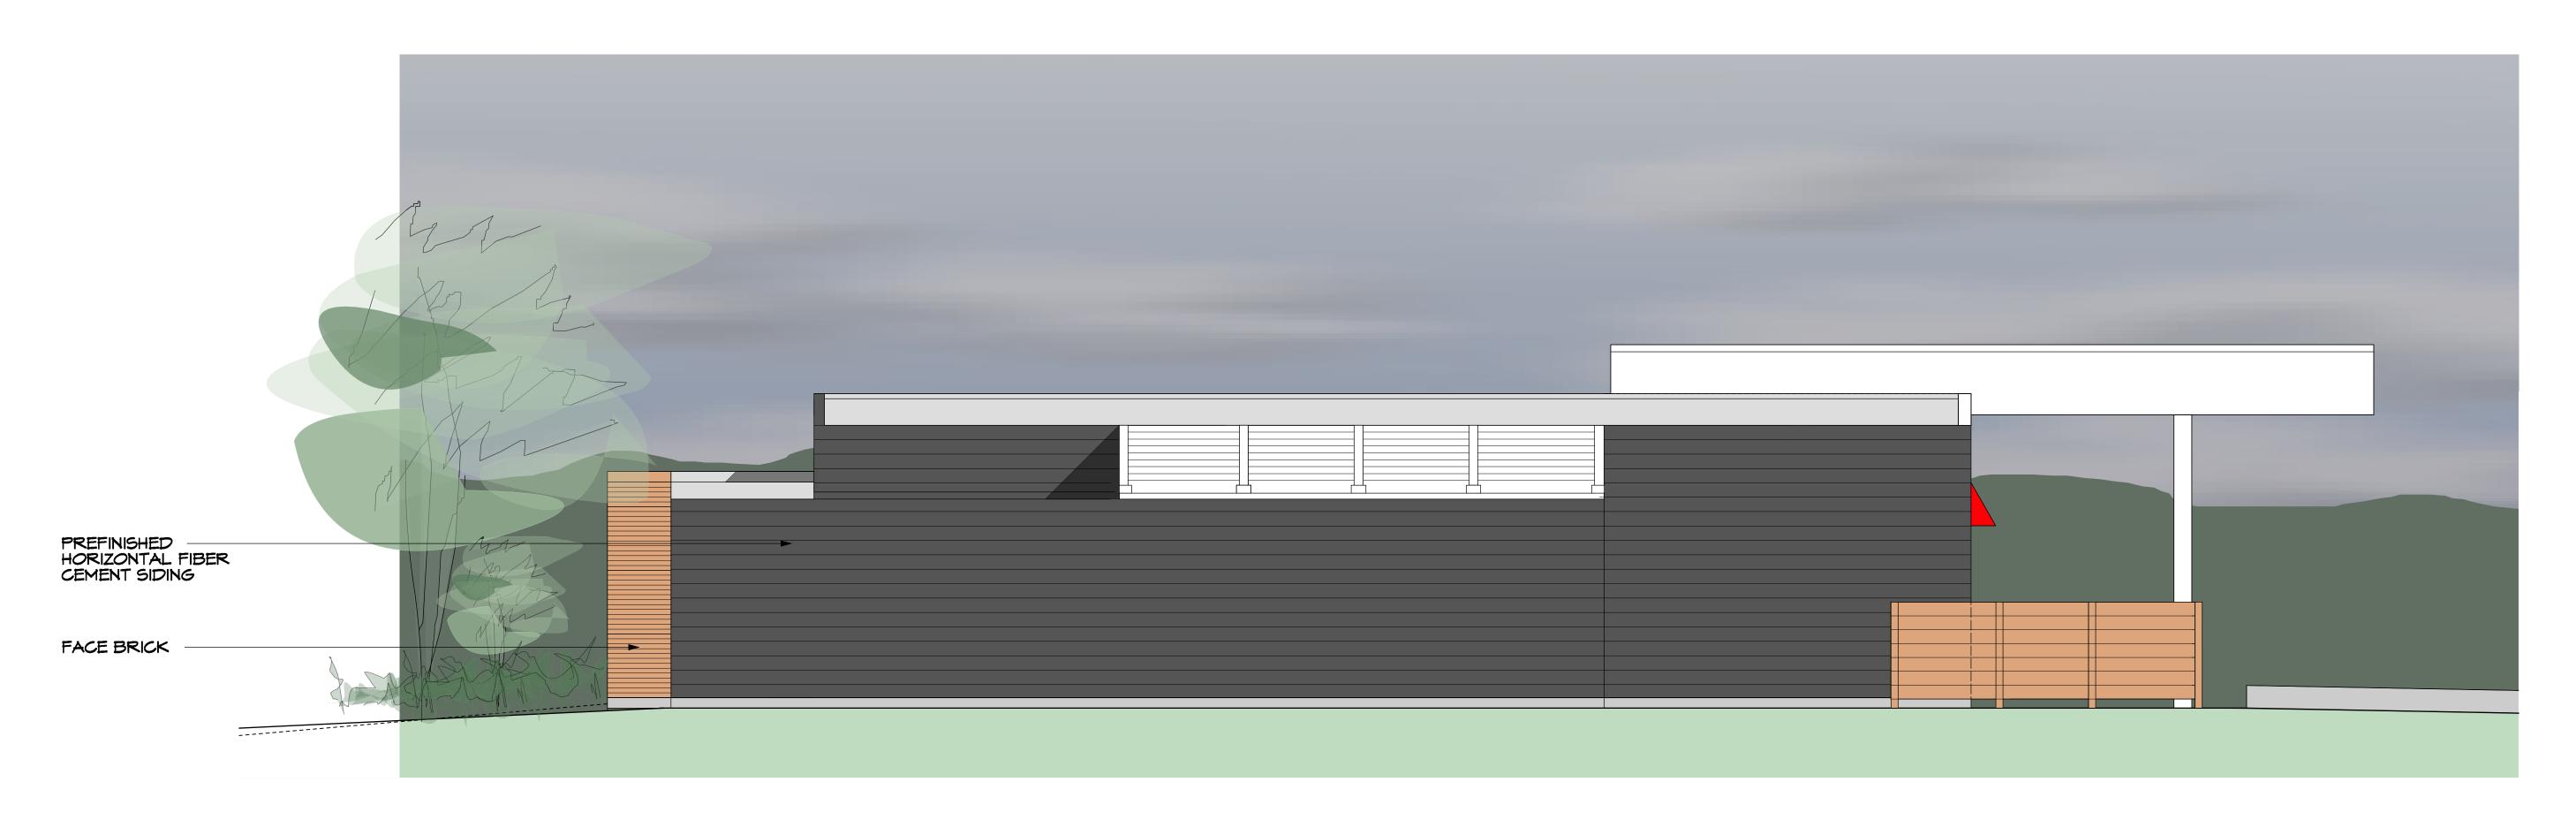

## **NORTH ELEVATION**

## FERCH ARCHITECTURE

2704 Gregory Street, Madison, WI 53711 608-238-6900 david@fercharchitecture.com

DATE REVISIONS

1/27/2023

3/7/2023

REV: 5/3/23

FIBER CEMENT SIDING COLOR: "HARDIE PLANK LAP SIDING "NIGHT GRAY" SMOOTH

FACE BRICK: "BELDEN BRICK CO." COLOR: MODULAR 461-463 VEL

PROJECT:

REMODEL & ADDITION

220 Cottage Grove Rd, Madison, WI 53716

SHEET

EXTERIOR ELEVATIONS