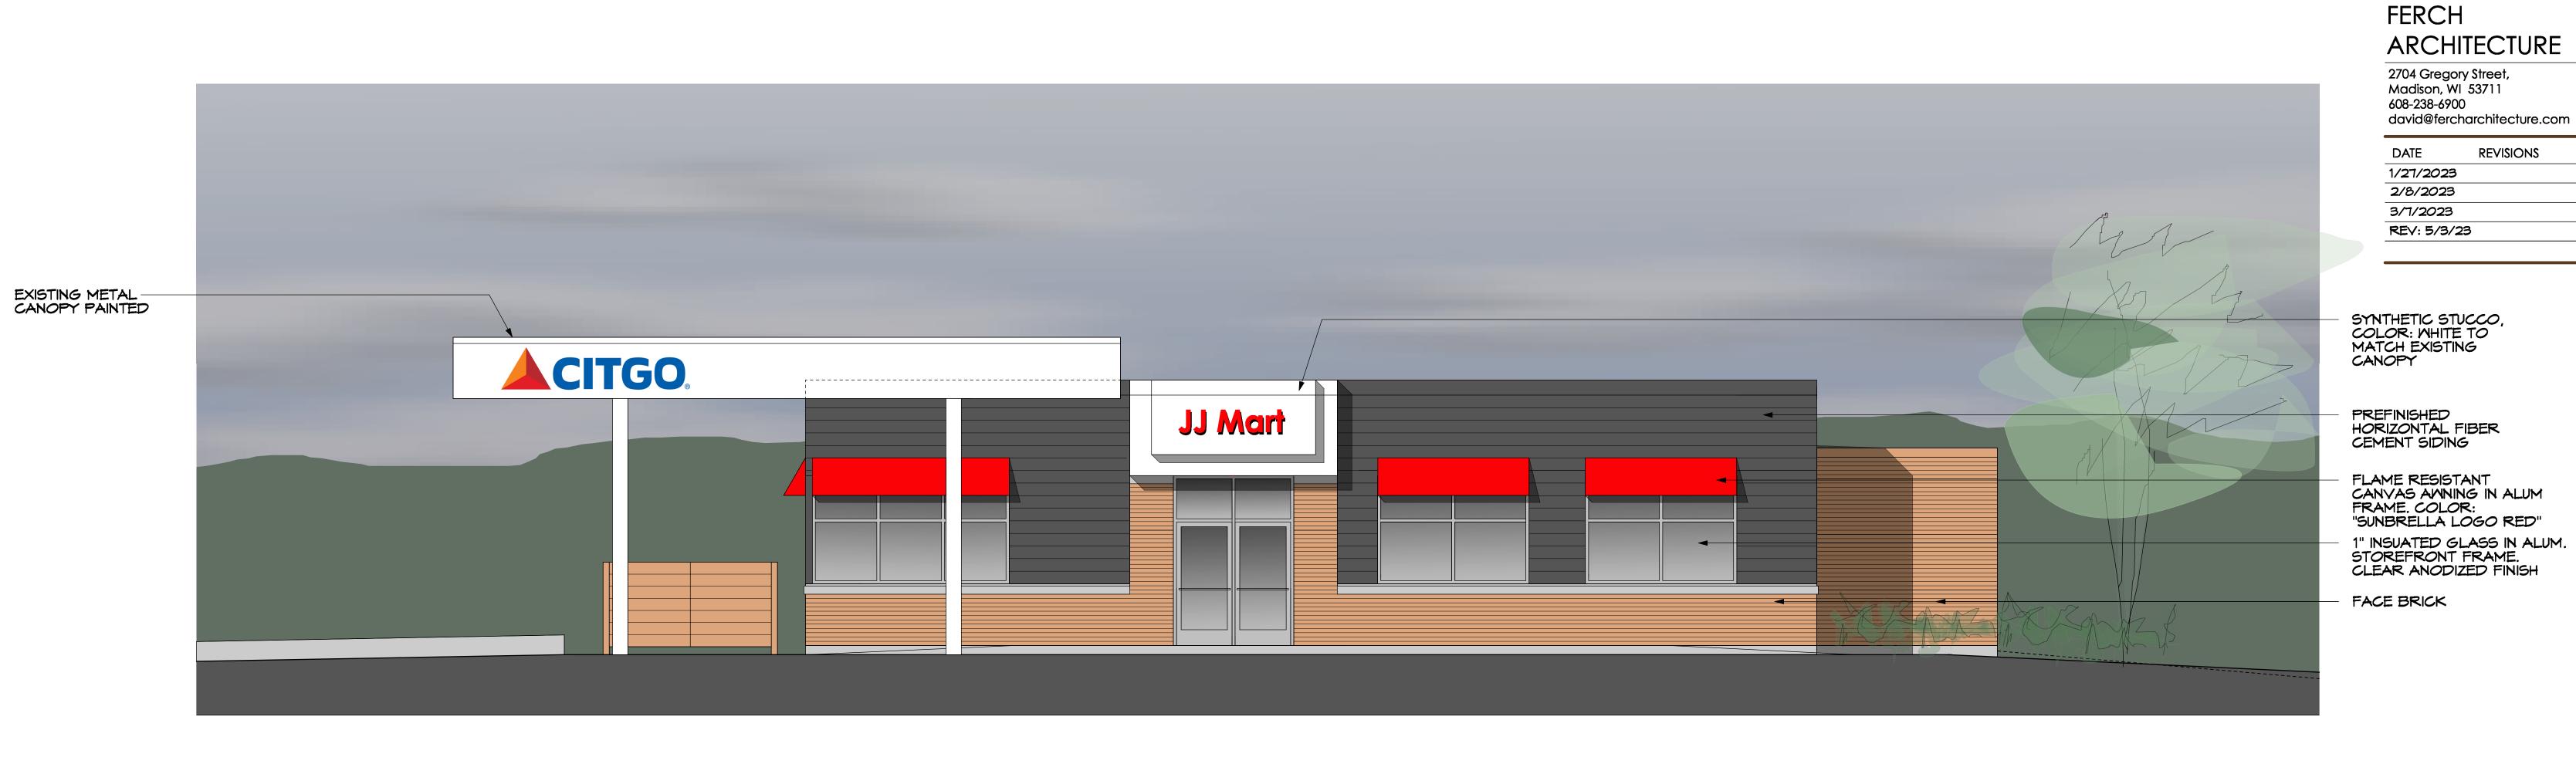

## SOUTH ELEVATION (COTTAGE GROVE ROAD)

EAST ELEVATION (CLOVER LANE) SCALE: 1/4" = 1'-0"

HORIZONTAL METAL PANEL MECHANICAL ROOF SCREEN. COLOR: WHITE TO MATCH EXISTING CANOPY

**REVISIONS** 

PROJECT:

SHEET

REMODEL & ADDITION

220 Cottage Grove Rd, Madison, WI 53716

**EXTERIOR ELEVATIONS** 

## FERCH ARCHITECTURE

2704 Gregory Street, Madison, WI 53711 608-238-6900 david@fercharchitecture.com

DATE REVISIONS

1/27/2023

3/7/2023

REV: 5/3/23

FIBER CEMENT SIDING COLOR: "HARDIE PLANK LAP SIDING "NIGHT GRAY" SMOOTH

FACE BRICK: "BELDEN BRICK CO." COLOR: MODULAR 461-463 VEL

PROJECT:

REMODEL & ADDITION

220 Cottage Grove Rd, Madison, WI 53716

SHEET

EXTERIOR ELEVATIONS