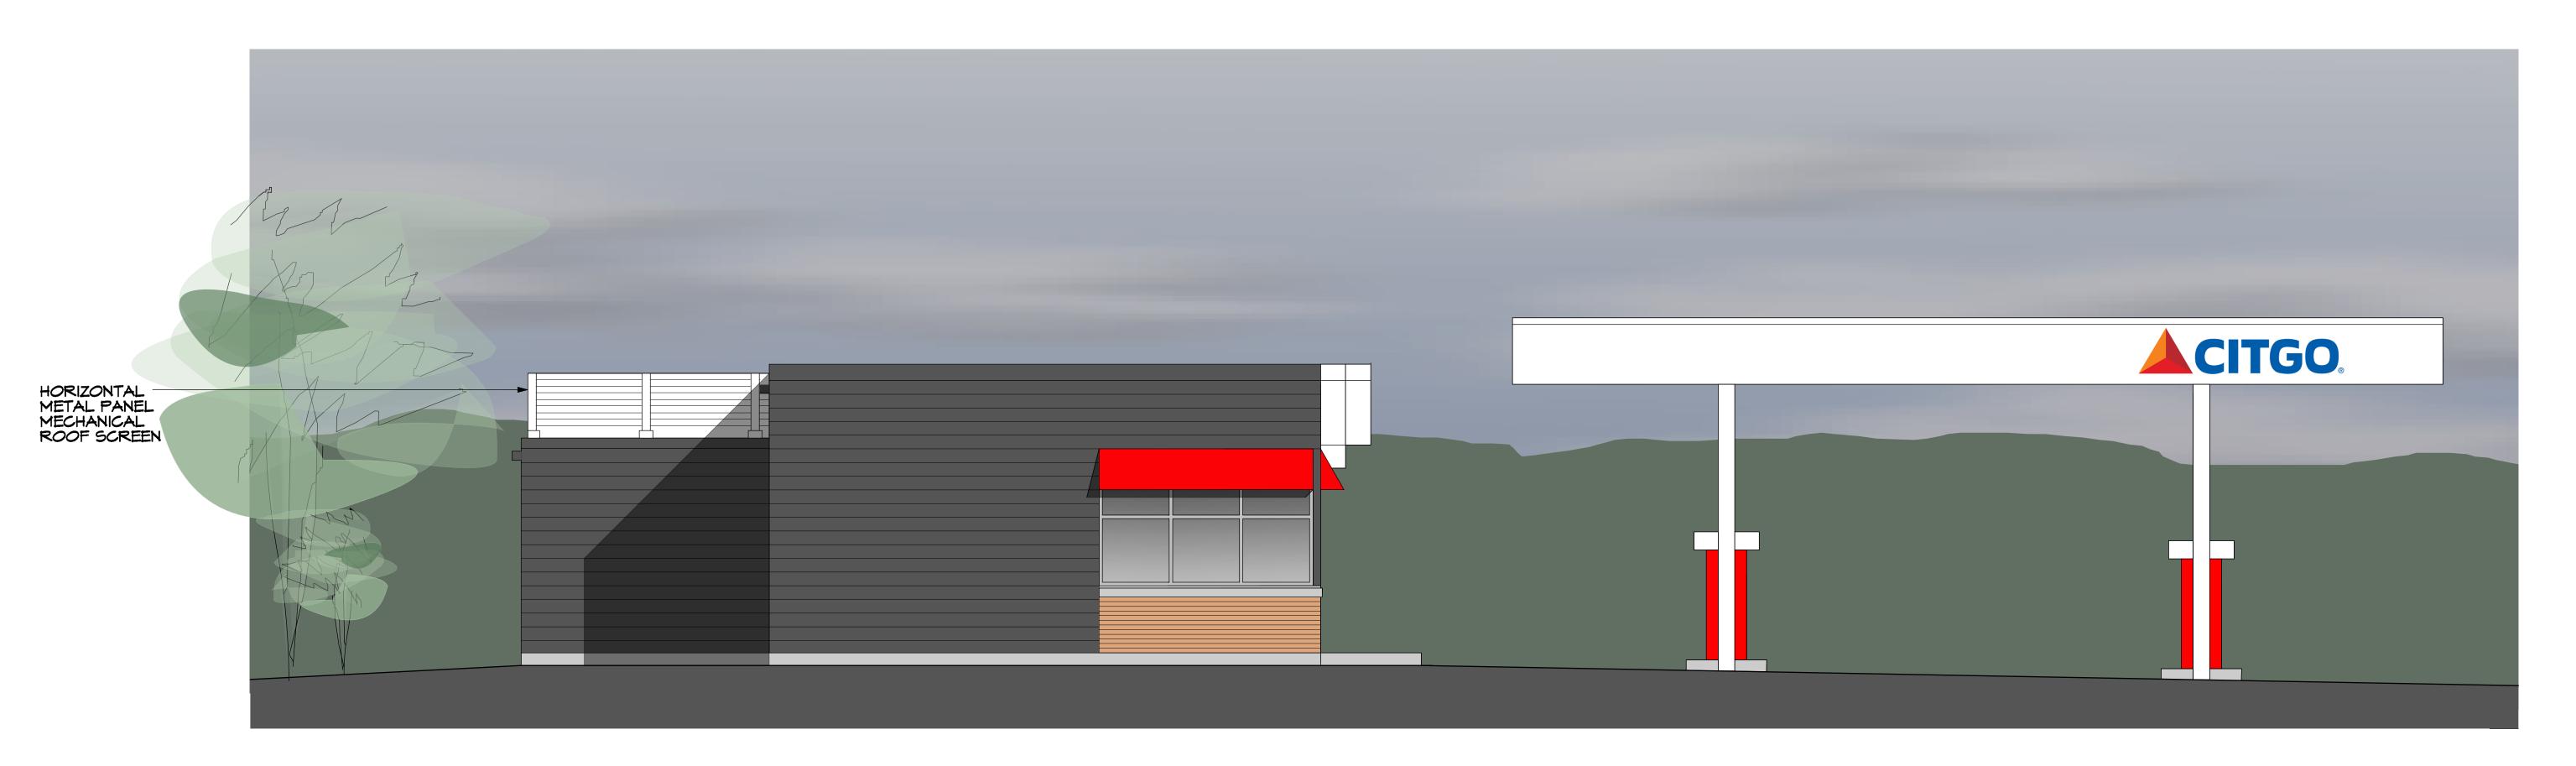

## SOUTH ELEVATION (COTTAGE GROVE ROAD)

EAST ELEVATION (CLOVER LANE) SCALE: 1/4" = 1'-0"

HORIZONTAL METAL PANEL MECHANICAL ROOF SCREEN. COLOR: WHITE TO MATCH EXISTING CANOPY

**REVISIONS** 

PROJECT:

SHEET

REMODEL & ADDITION

220 Cottage Grove Rd, Madison, WI 53716

**EXTERIOR ELEVATIONS** 