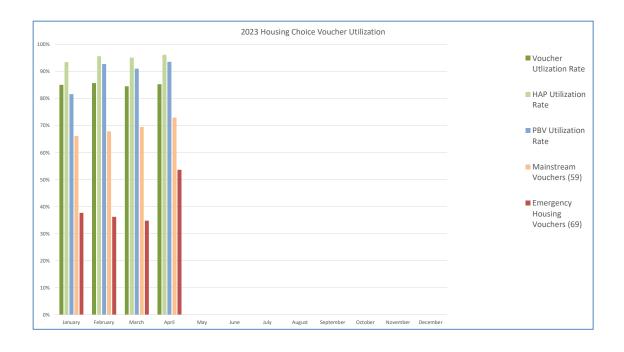

|                                           | January   | February  | March     | April     | May       | June      | July      | August    | September | October   | November  | December  |
|-------------------------------------------|-----------|-----------|-----------|-----------|-----------|-----------|-----------|-----------|-----------|-----------|-----------|-----------|
|                                           |           |           |           |           |           |           |           |           |           |           |           |           |
| ACC Vouchers                              | 2005      | 2005      | 2005      | 2005      | 2005      | 2005      | 2005      | 2005      | 2005      | 2005      | 2005      | 2005      |
| Total Funding Available (Monthly)         | 1,403,602 | 1,403,602 | 1,403,602 | 1,403,602 | 1,403,602 | 1,403,602 | 1,403,602 | 1,403,602 | 1,403,602 | 1,403,602 | 1,403,602 | 1,403,602 |
|                                           |           |           |           |           |           |           |           |           |           |           |           |           |
| Homeownership                             | 38        | 37        | 40        | 39        |           |           |           |           |           |           |           |           |
| Family Unification (FUP)                  | 78        | 74        | 78        | 76        |           |           |           |           |           |           |           |           |
| Portable Vouchers                         | 32        | 28        | 26        | 18        |           |           |           |           |           |           |           |           |
| Tenant Protection Vouchers                | 37        | 41        | 42        | 40        |           |           |           |           |           |           |           |           |
| Veterans Affairs Supported Housing (VASH) | 194       | 186       | 190       | 193       |           |           |           |           |           |           |           |           |
| All Other Vouchers                        | 1313      | 1352      | 1318      | 1344      |           |           |           |           |           |           |           |           |
| Total Vouchers                            | 1705      | 1718      | 1694      | 1710      |           |           |           |           |           |           |           |           |
| Voucher Utilization Rate                  | 85%       | 86%       | 84%       | 85%       | 0%        | 0%        | 0%        | 0%        | 0%        | 0%        | 0%        | 0%        |
|                                           |           |           |           |           |           |           |           |           |           |           |           |           |
| Total Housing Assistance Payments (HAP)   | 1,311,547 | 1,341,832 | 1,334,579 | 1,350,313 |           |           |           |           |           |           |           |           |
| HAP Utilization Rate                      | 93%       | 96%       | 95%       | 96%       | 0%        | 0%        | 0%        | 0%        | 0%        | 0%        | 0%        | 0%        |
| Per Unit Cost (PUC)                       | 769       | 781       | 788       | 790       | #DIV/0!   |
|                                           |           |           |           |           |           |           |           |           |           |           |           |           |
| Project Based Vouchers Leased             | 191       | 217       | 213       | 219       |           |           |           |           |           |           |           |           |
| Total Project Based Vouchers Available    | 234       | 234       | 234       | 234       | 234       | 234       | 234       | 234       | 234       | 234       | 234       | 234       |
| PBV Utilization Rate                      | 82%       | 93%       | 91%       | 94%       | 0%        | 0%        | 0%        | 0%        | 0%        | 0%        | 0%        | 0%        |
|                                           |           |           |           |           |           |           |           |           |           |           |           |           |
| Mainstream Vouchers (59)                  | 39        | 40        | 41        | 43        |           |           |           |           |           |           |           |           |
|                                           | 66%       | 68%       | 69%       | 73%       | 0%        | 0%        | 0%        | 0%        | 0%        | 0%        |           |           |
| Emergency Housing Vouchers (69)           | 26        | 25        | 24        | 37        |           |           |           |           |           |           |           |           |
|                                           | 38%       | 36%       | 35%       | 54%       | 0%        | 0%        | 0%        | 0%        | 0%        | 0%        |           |           |