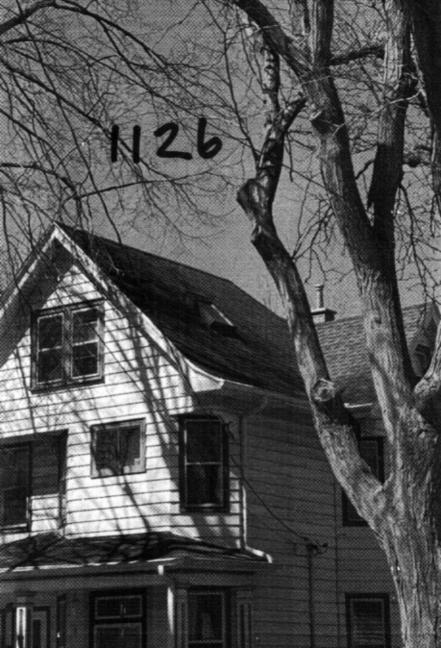

Attached are several photos of houses on the 1100 block of Jenifer St that illustrate similar skylights and skylight locations (1129, 1126, 1148, 1150).

The removal of the front façade non-historic window will help return the building's appearance to historic district standards. However, that creates unusual circumstances for window openings (light and air) in this bathroom which make a skylight the least obtrusive option.