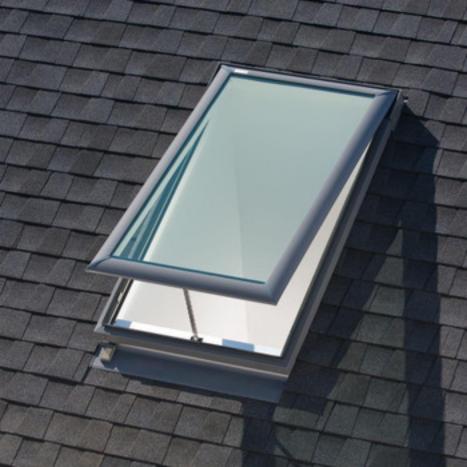

In order to maintain natural light and air flow, a Velux 21"w x 27"h top hinged openable skylight would be installed on the south west corner of the roof deck approximately 7' in from the front gable eave and 3' up from the roof's edge (roof and elevation drawing).

The skylight being proposed is manufactured by Velux, has a dark bronze painted aluminum exterior, is top hinged, deck mounted and projects approximately 4" above the roof's surface (see Velux technical data sheet and Veluximage).

## PROPOSED SKYLIGHT LOCATION

IMG\_9396.jpg