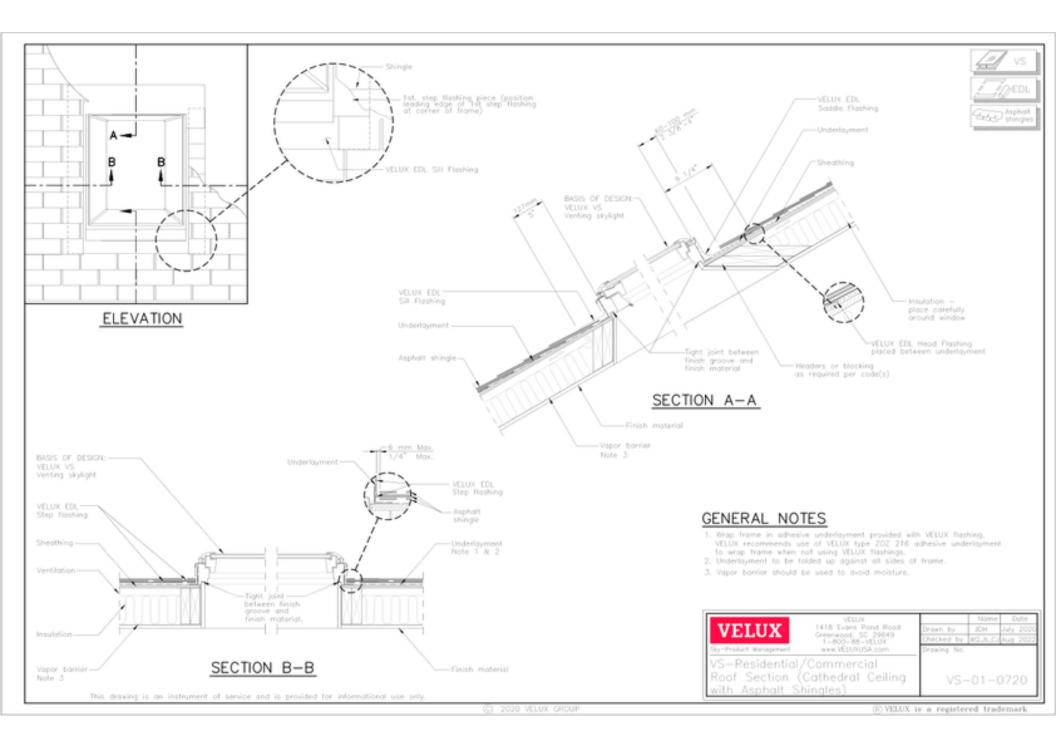

The skylight being proposed is manufactured by Velux, has a dark bronze painted aluminum exterior, is top hinged, deck mounted and projects approximately 4" above the roof's surface (see Velux technical data sheet and Veluximage).