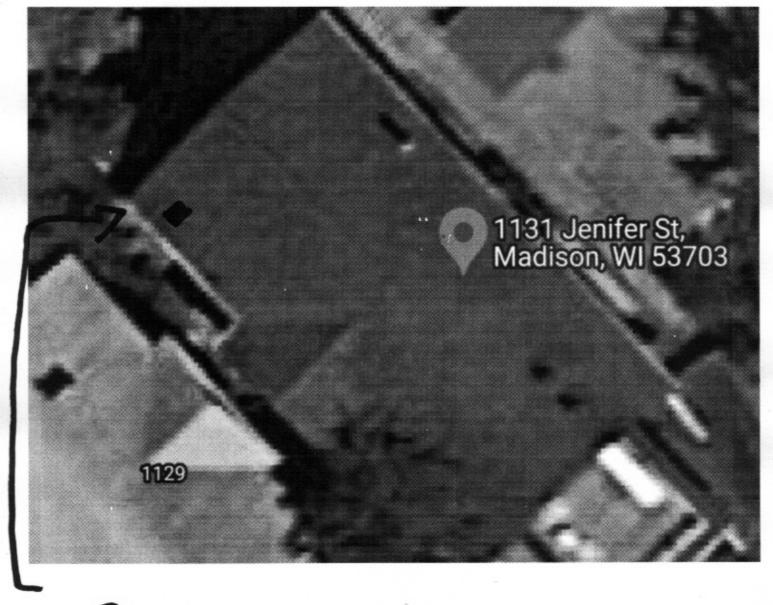

Attached are several photos of houses on the 1100 block of Jenifer St that illustrate similar skylights and skylight locations (1129, 1126, 1148, 1150).

The removal of the front façade non-historic window will help return the building's appearance to historic district standards. However, that creates unusual circumstances for window openings (light and air) in this bathroom which make a skylight the least obtrusive option.