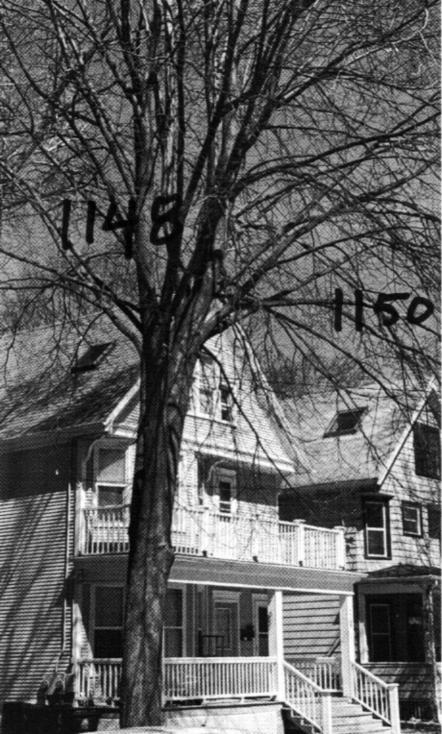

Attached are several photos of houses on the 1100 block of Jenifer St that illustrate similar skylights and skylight locations (1129, 1126, 1148, 1150).

The removal of the front façade non-historic window will help return the building's appearance to historic district standards. However, that creates unusual circumstances for window openings (light and air) in this bathroom which make a skylight the least obtrusive option.