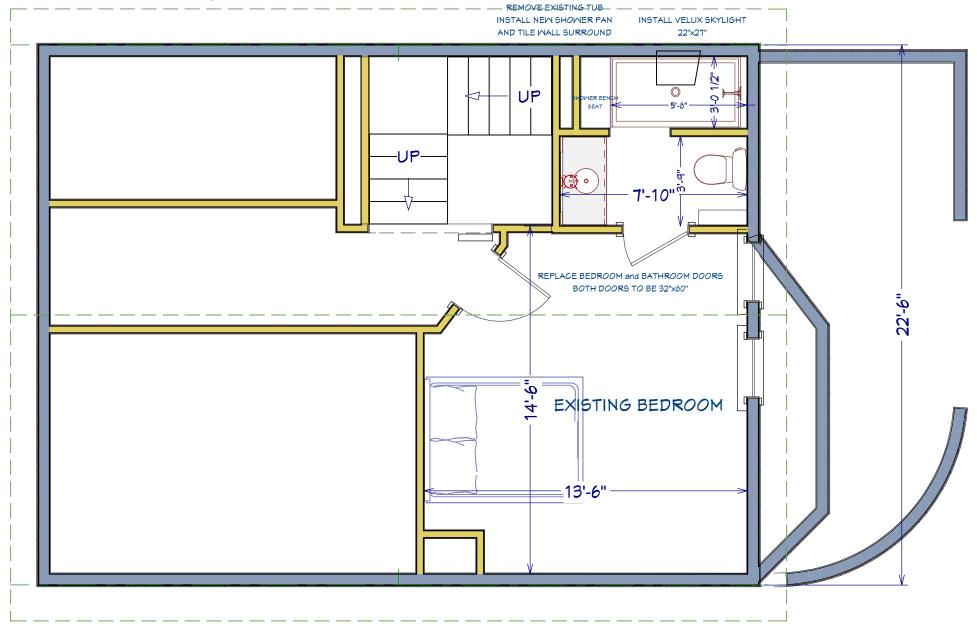

Currently there is a non-historic vinyl sliding window in the bathroom positioned on the front gable end of the house to the right of two original double hung bedroom windows as viewed from the street (see 1131 pic). Alterations to the bathroom would include removing this window and weaving in siding material over the exterior opening with 8" painted aluminum siding to match the existing siding (see elevation drawing 1131 front).

In order to maintain natural light and air flow, a Velux 21"w x 27"h top hinged openable skylight would be installed on the south west corner of the roof deck approximately 7' in from the front gable eave and 3' up from the roof's edge (roof and elevation drawing).

Any other window placement in an exterior wall, for light and air, would detract from the historical appearance of the building or would be impractically placed within the interior shower stall location at a height range of 2-5 feet off the floor. Placing the skylight more than 12' from the front façade would position it outside of the bathroom. Therefore, a variance is being requested for a roof skylight location that is less than the required 12 foot set back.