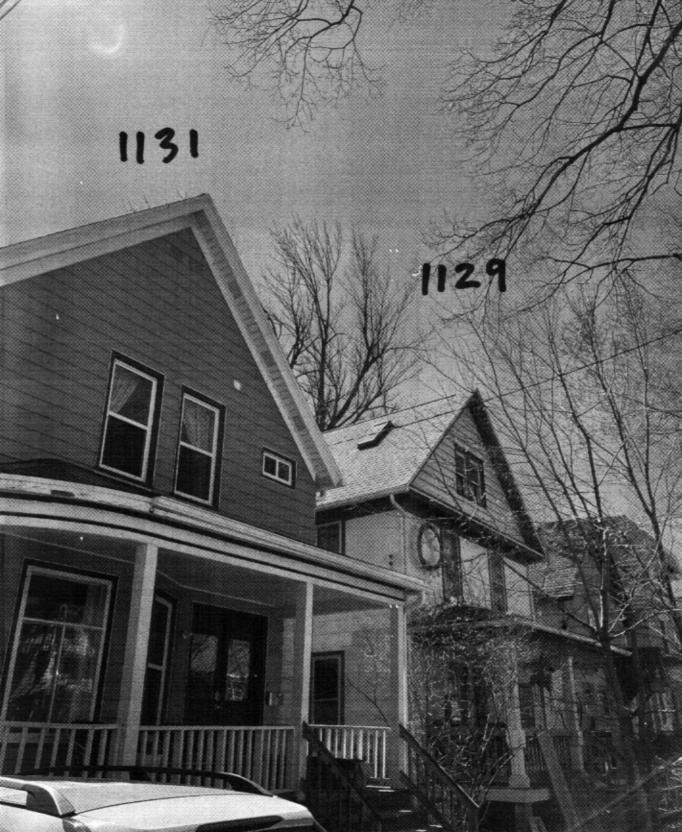

Attached are several photos of houses on the 1100 block of Jenifer St that illustrate similar skylights and skylight locations (1129, 1126, 1148, 1150).

The removal of the front façade non-historic window will help return the building's appearance to historic district standards. However, that creates unusual circumstances for window openings (light and air) in this bathroom which make a skylight the least obtrusive option.