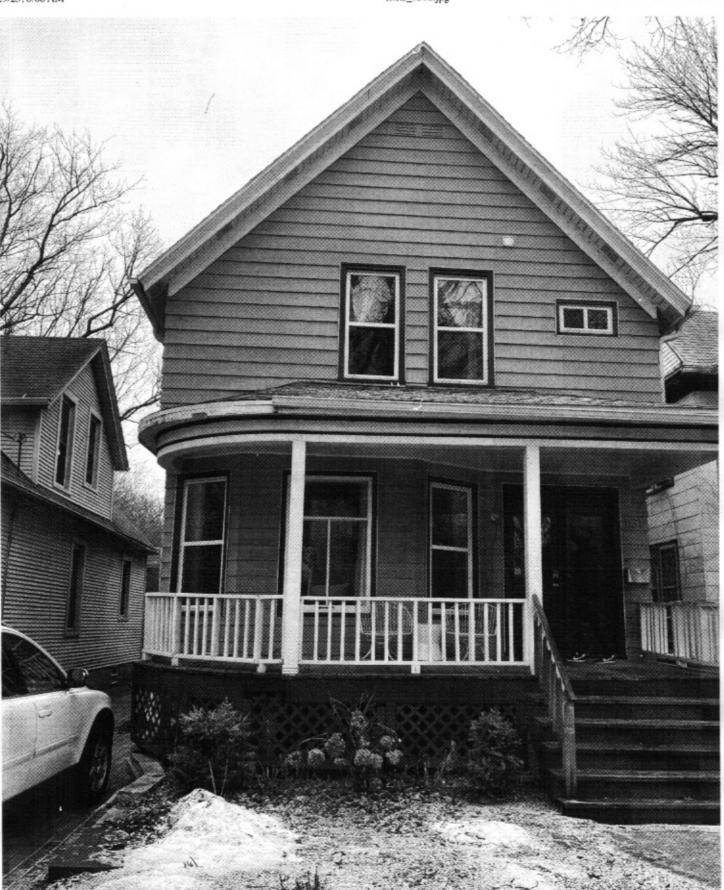

Currently there is a non-historic vinyl sliding window in the bathroom positioned on the front gable end of the house to the right of two original double hung bedroom windows as viewed from the street (see 1131 pic). Alterations to the bathroom would include removing this window and weaving in siding material over the exterior opening with 8" painted aluminum siding to match the existing siding (see elevation drawing 1131 front).