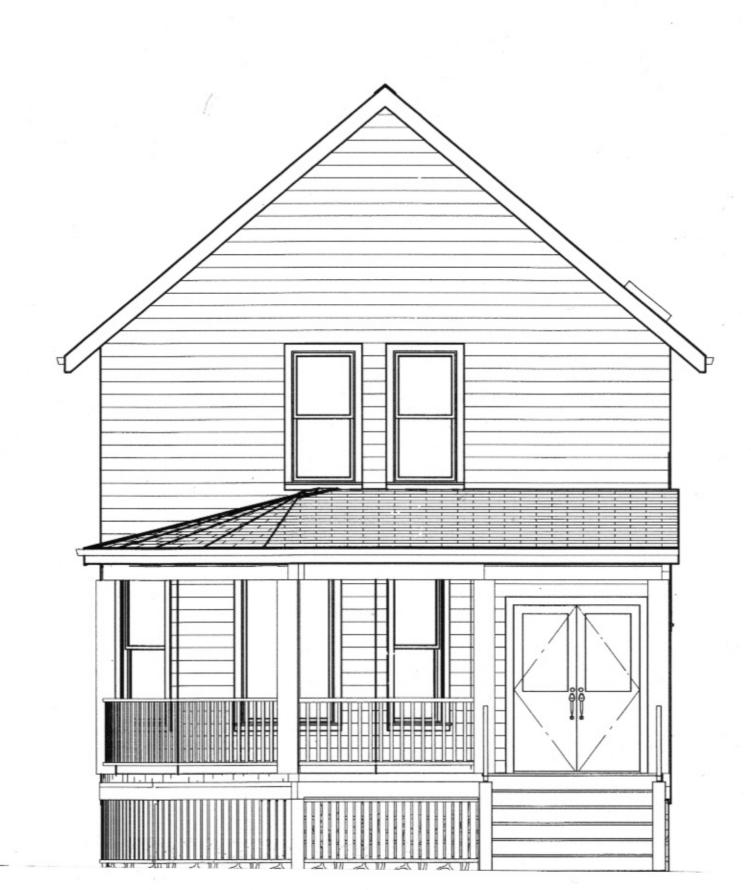

Currently there is a non-historic vinyl sliding window in the bathroom positioned on the front gable end of the house to the right of two original double hung bedroom windows as viewed from the street (see 1131 pic). Alterations to the bathroom would include removing this window and weaving in siding material over the exterior opening with 8" painted aluminum siding to match the existing siding (see elevation drawing 1131 front).

In order to maintain natural light and air flow, a Velux 21"w x 27"h top hinged openable skylight would be installed on the south west corner of the roof deck approximately 7' in from the front gable eave and 3' up from the roof's edge (roof and elevation drawing).