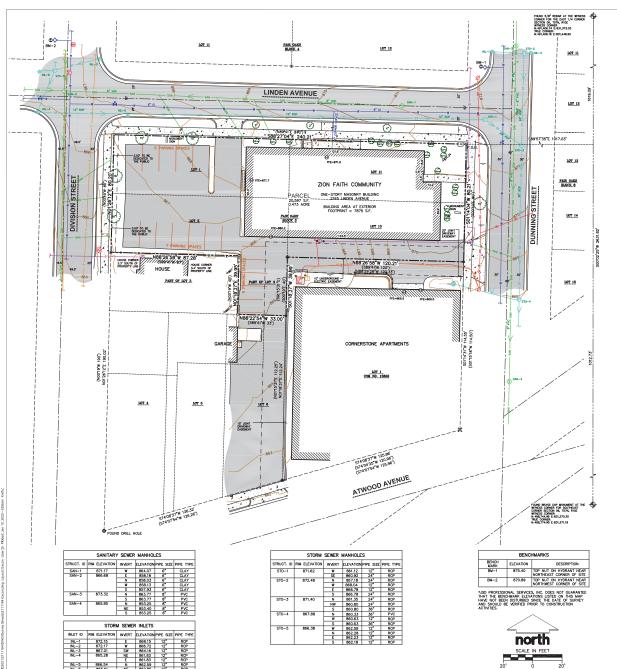

### **EXISTING CONDITIONS SURVEY**

LOTS 1, 2, 10, 11, AND THE EAST 33 FEET OF LOT 3, BLOCK 5, FAIR OAKS, LOCATED IN PART OF THE SOUTHEAST QUARTER OF SECTION 06, TOWNSHIP O'T NORTH, RANGE 10 EAST, CITY OF MADISON, DANE COUNTY, WISCONSIN.

(NOT TO SCALE)

CHISELED 'X' SET CHISELED 'X' FOUND POWER POLE
TELEPHONE PEDESTAL
DECIDUOUS TREE 1" IRON PIPE FOLIND 1" IRON PIPE FOUND PK/MAG NAIL FOUND 3/4" REBAR FOUND BENCHMARK

FINISHED FLOOR SHOT LOCATION BOLLARD MAIL BOX

WATER VALVE STORM MANHOLE ROUND CASTED INLET CURB INLET GAS REGULATOR/METER MANHOLE - UNVERIFIED TYPE ELECTRIC MANHOLE ELECTRIC METER ELECTRIC TRANSFORME

PARCEL BOUNDARY · CHORD LINE ---- RIGHT-OF-WAY LINE MAIL BOX SIGN SANITARY MANHOLE WATERMAIN OR GASMAIN VALVE HYDRANT - - CENTERLINE

-- SETBACK LINE - PLATTED LOT LINE - - - EASEMENT LINE -x-x- FENCE LINE - EDGE OF PAVEMENT

STORM SEWER NATURAL GAS - NATURAL GAS
- OVERHEAD LINE
- UNDERGROUND ELECTRIC
- FIBER OPTIC

UNDERGROUND TELEPHONE /////// BUILDING 870 INDEX CONTOUR
871 INTERMEDIATE CONTOUR

BITUMINOUS PAVEMENT - EDGE OF BITUMINOUS PAVEMENT STRIPING END OF FLAGGED UTILITIES
 DENOTES RECORD DATA DEPICTING
 THE SAME UNE ON THE GROUND
 AS RETRACED BY THIS SURVEY

## NOTES

1. FIELD WORK PERFORMED ON DECEMBER 17 AND 20, 2021.

BEARINGS FOR THIS SURVEY AND MAP ARE REFERENCED TO THE WISCONSIN COUNTY COORDINATE SYSTEM, DANE ZONE THE EAST LINE OF SOUTHEAST 1/4 OF SECTION 06, TOWNSHIP 07 NORTH, RANGE 10 EAST, S00'02'25"W.

4. CONTOUR INTERVAL IS ONE FOOT.

SUBSPICE UILTIES ME PLATES SHOW OF THE MAP INTO BEEN APPROXIATED BY LOCATED CURRICAL FLATES ME APPRIETHANCES, LOCATED CORDER SHOME FEED MARKES AND BY REFERENCE TO UILTIV RECORDS AND MARK SOCKES HOULDE LOCATE TROSET NO, 20210010071, 2021001022, AND 20210100223. WHO 20210100228 WITH A CLEAR DATE OF ECREMENT 15, 2021, PRINT TICKET NO. 20210100127, 2021001028, 2021001028, WAY 20210010228 WITH A CLEAR DATE OF ECREMENT 20, 2021.

UTILITY COMPANIES CONTACTED THRU DIGGERS HOTLINE: CITY OF MADISON
 MGC (ELCETRIC AND GAS)
 CHARTER COMMUNICATIONS
 ATAT DISTRIBUTION
 ATAT TRANSMISSIONS

BEFORE EXCAVATION, APPROPRIATE UTILITY COMPANES SHOULD BE CONTACTED. FOR EXACT LOCATION OF UNDERGROUND UTILITIES, CONTACT DIGGERS HOTLINE, AT 1.800.242.8511.

JSD PROFESSIONAL SERVICES, INC. DOES NOT GUARANTEE THAT THE BENCHMARKS SHOWN ON THIS MAP HAVE NOT BEEN DISTURBED SINCE THE DATE OF THIS SURVEY AND SHOULD BE VERIFIED BEFORE BEING UTILIZED.

9. ROADWAY UTILITY RECORD DRAWINGS WERE REQUESTED FROM THE CITY OF MADISON. THE UTILITIES SHOWN REPRESENT FIELD LOCATED UTILITIES IN COMBINATION WITH THE SUPPLIED CITY RECORDS.

### LEGAL DESCRIPTION

LOTS 1, 2, 10, 11 AND EAST 33 FEET OF LOT 3, BLOCK 5, FAIR OAKS, RECORDED IN VOLUME 2 OF PLATS, ON PAGE 37 AS DOCUMENT NUMBER 243077, CITY OF MADISON, DANE COUNTY, WISCONSIN. TAX KEY NO: 251/0710-064-1101-2

2165 LINDEN AVENUE REDEVELOPMENT

2165 LINDEN AVENUE MADISON, DANE COUNTY WISCONSIN, 53704

| g. | Date: | Description: |
|----|-------|--------------|
| 1  |       |              |
| 2  |       |              |
| 3  |       |              |
| 4  |       |              |
| 5  |       |              |
| 6  |       |              |
| 7  |       |              |
| 8  |       |              |
| 9  |       |              |
| 10 |       |              |
| 11 |       |              |
| 12 |       |              |
| 13 |       |              |

CMD 12/22

FXISTING CONDITIONS SURVEY

1 OF 1