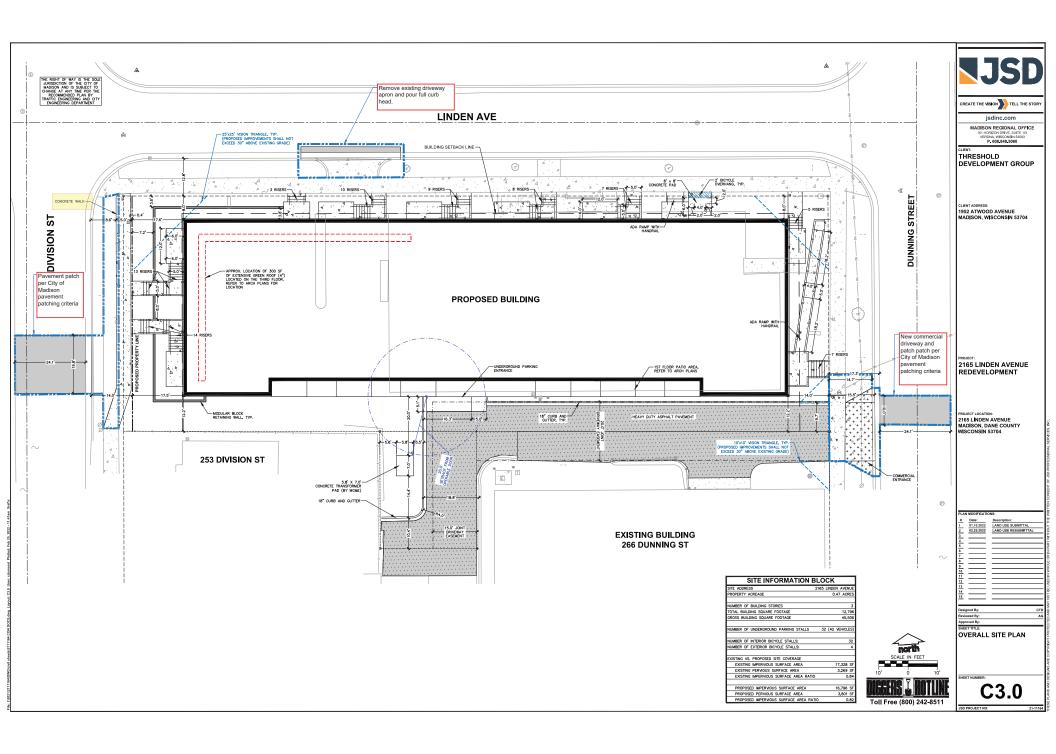

# 252 DUNNING STREET

Contract: 9278, Project: 14524

Entity: Threshold Development Group, LLC

# Work with Private Developer Agreement:

- Demolition of vacant place of worship
- Private water, sanitary, and storm lateral connections to public mains.
- Construction of a storm manhole on Dunning Street.
- Dedication of Public Right of Way for and the construction of a 5-foot sidewalk, 8- terrace and a 1-foot maintenance area on Division Street.
- All damage to pavement adjacent to this development restored in accordance with the City of Madison's Pavement Patching Criteria.
- Lighting and pavement markings as required by Traffic Engineering.
- Protection of existing trees shall be required and new plantings as required by City Forestry.

2165 LINDEN AVENUE REDEVELOPMENT

2165 LINDEN AVENUE MADISON, DANE COUNTY WISCONSIN, 53704

| g. | Date: | Description: |
|----|-------|--------------|
| 1  |       |              |
| 2  |       |              |
| 3  |       |              |
| 4  |       |              |
| 5  |       |              |
| 6  |       |              |
| 7  |       |              |
| 8  |       |              |
| 9  |       |              |
| 10 |       |              |
| 11 |       |              |
| 12 |       |              |
| 13 |       |              |