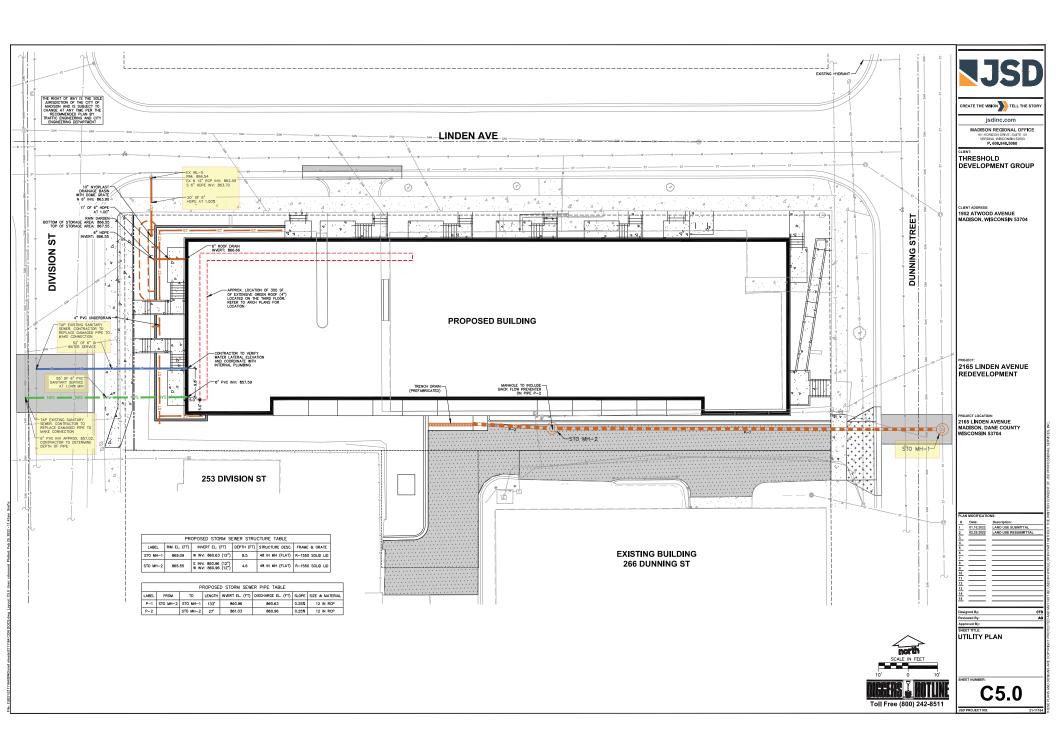

# 252 DUNNING STREET

Contract: 9278, Project: 14524

Entity: Threshold Development Group, LLC

# Work with Private Developer Agreement:

- Demolition of vacant place of worship
- Private water, sanitary, and storm lateral connections to public mains.
- Construction of a storm manhole on Dunning Street.
- Dedication of Public Right of Way for and the construction of a 5-foot sidewalk, 8- terrace and a 1-foot maintenance area on Division Street.
- All damage to pavement adjacent to this development restored in accordance with the City of Madison's Pavement Patching Criteria.
- Lighting and pavement markings as required by Traffic Engineering.
- Protection of existing trees shall be required and new plantings as required by City Forestry.

2165 LINDEN AVENUE REDEVELOPMENT

2165 LINDEN AVENUE MADISON, DANE COUNTY WISCONSIN, 53704

| g. | Date: | Description: |
|----|-------|--------------|
| 1  |       |              |
| 2  |       |              |
| 3  |       |              |
| 4  |       |              |
| 5  |       |              |
| 6  |       |              |
| 7  |       |              |
| 8  |       |              |
| 9  |       |              |
| 10 |       |              |
| 11 |       |              |
| 12 |       |              |
| 13 |       |              |