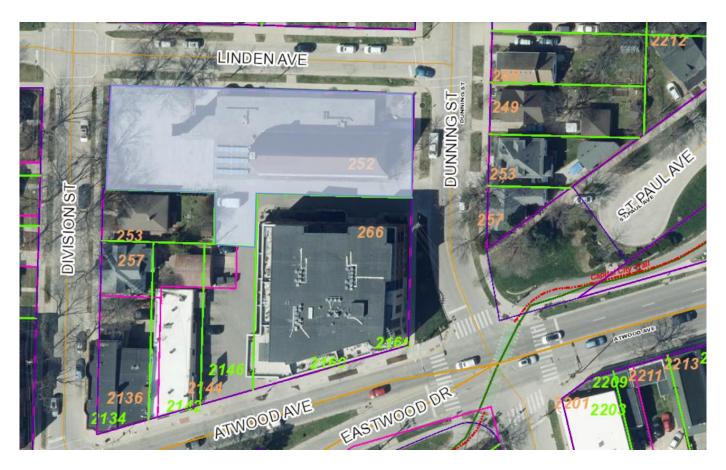

# 252 DUNNING STREET

Contract: 9278, Project: 14524

Entity: Threshold Development Group, LLC

# Work with Private Developer Agreement:

- Demolition of vacant place of worship
- Private water, sanitary, and storm lateral connections to public mains.
- Construction of a storm manhole on Dunning Street.
- Dedication of Public Right of Way for and the construction of a 5-foot sidewalk, 8- terrace and a 1-foot maintenance area on Division Street.
- All damage to pavement adjacent to this development restored in accordance with the City of Madison's Pavement Patching Criteria.
- Lighting and pavement markings as required by Traffic Engineering.
- Protection of existing trees shall be required and new plantings as required by City Forestry.

### **EXISTING CONDITIONS SURVEY**

LOTS 1, 2, 10, 11, AND THE EAST 33 FEET OF LOT 3, BLOCK 5, FAIR OAKS, LOCATED IN PART OF THE SOUTHEAST QUARTER OF SECTION 06, TOWNSHIP O'T NORTH, RANGE 10 EAST, CITY OF MADISON, DANE COUNTY, WISCONSIN.

### LEGAL DESCRIPTION

LOTS 1, 2, 10, 11 AND EAST 33 FEET OF LOT 3, BLOCK 5, FAIR OAKS, RECORDED IN VOLUME 2 OF PLATS, ON PAGE 37 AS DOCUMENT NUMBER 243077, CITY OF MADISON, DANE COUNTY, WISCONSIN. TAX KEY NO: 251/0710-064-1101-2