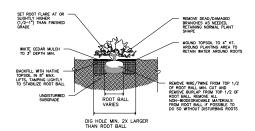

#### LANDSCAPE MATERIAL NOTES:

- CONTRACTOR SHALL PROVIDE A SUITABLE AMENDED TOPSOIL BLEND FOR ALL PLANTING AREAS WHERE SOIL CONDITIONS ARE UNSUITABLE FOR PLANT GROWTH. TOPSOIL SHALL OKNORM TO QUALITY REQUIREMENTS AS PER SECTION 625.2(1) or THE "STANDARD SPECIFICATIONS FOR HIGHWAY CONSTRUCTION." PROVIDE A MINIMAM OF 16" OF TOPSOIL IN ALL PLANTING AREAS AND 6" OT TOPSOIL IN AREAS TO BE SEEDE/SODDED.
- SUBSOIL UNDER TURF AND PLANTING BEDS MUST BE FREE DRAINING AND LOOSE TO ALLOW ROOT PENETRATION AND DRAINAGE. LANDSCAPE CONTRACTOR SHOULD NOTIFY GENERAL CONTRACTOR IS USUSURFACE COMPACTION IS UNDET FOR PLANTING. LANDSCAPE CONTRACTOR IS NOT RESPONSIBLE FOR SUBSURFACE SOIL PREPARATION.
- LANDSCAPE BEDS TO BE MULCHED WITH UNDYED SHREDDED HARDWOOD BARK MULCH TO 3" DEPTH MIN.
- LANDSCAPE BEDS ARE SEPARATED FROM SEEDED AREAS WITH WITH COMMERCIAL GRADE ALUMINUM LANDSCAPE EDGING, PERMALOC CLEANLINE &"X4" OR EQUAL, COLOR BLACK ANODIZED.
- ALL TREES AND/OR SHRUBS PLANTED IN SEEDED AREAS TO BE INSTALLED WITH A 5 DIAMETER MULCH RING AND SHOVEL CUT EDGE. A SLOW RELEASE FERTILIZER AND MYCORRHIZEL INOCULANT SHOULD BE APPLIED TOPICALLY AT TIME OF PLANTING PRIOR TO MULCH APPLICATION. APPLICATION RATES TO REFLECT MANUFACTURER

#### NOTES:

- PARKING ISLAND TO BE FREE OF AGGREGATE TO A MINIMUM DEPTH OF 24"
- ANY PAVEMENT BASE MATERIALS REMAINING FROM PAVEMENT INSTALLATION WITHIN PLANTING AREA SHALL BE REMOVED AND REPLACED WITH NATIVE SOIL PRIOR TO PLANTING