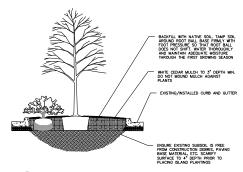

PARKING ISLAND PLANTING AREA

- DO NOT HEAVILY PRUNE TREE AT PLANTING. PRUNE ONLY CROSSING LIMBS, CO-DOMINANT LEADERS, AND BROKEN OR DEAD BRANCHES. DO NOT REMOVE THE TERMINAL BUDS OF BRANCHES. THAT EXTEND TO THE EDGE OF THE CROWN.
- 2. STAKE TREES ONLY UPON THE APPROVAL OF THE LANDSCAPE ARCHITECT.
- 3. WRAP TREES ONLY UPON THE APPROVAL OF THE LANDSCAPE ARCHITECT.

#### NOTES:

- KEEP CONTAINERS ON PLANTS UNTIL READY TO INSTALL TO MINIMIZE ROOT DAMAGE FROM EXPOSURE TO AIR. GENTLY LOOSEN ROOTS ON ROOTBOUND PLANTS. SEVERELY ROOTBOUND PLANTS WILL BE REJECTED.
- 3. WATER PLANTS THOROUGHLY AFTER PLANTING TO SETTLE SOIL