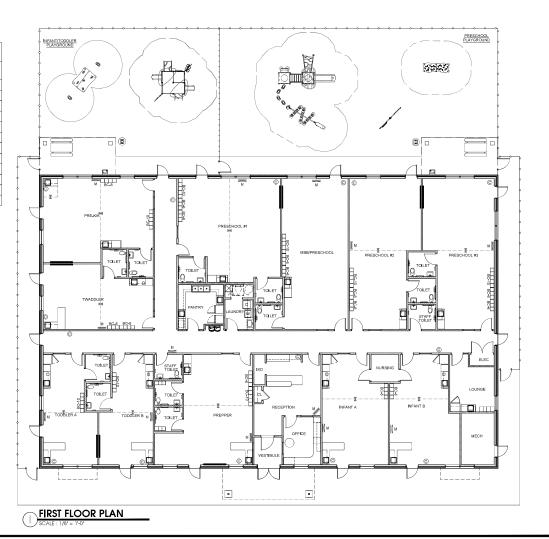

PROPOSED FLOOR PLAN

**SA-1.1** 

\* CALCULATED LESS BUILT-IN ITEMS FIRST FLOOR 10,000 S.F. PLAY AREA 4,988 S.F.

+2 ADMIN, STAFF TOTAL 180

L COMTRACTOR SHALL SUPERVISE AND DIRECT THE WORST UNISHITHE CONTRACTORS SISTS SIGL AND ATTENTION. THE CONTRACTOR SHALL BE SOLIEST SISSPONSIBLE AND HAVE CONTROL OVER CONTRIBUTION NEEDS, RETHOUS TECHNOLIS, SEQUENCE, AND JOB SITE SAFETY C. COMJUST FROWDE & INSTALL ALL PRODUCTS PER PLANS. ONLY SUBSTITUTED PRODUCTS INFED TO BE SUBMITTED TO THE ARCHITECT FOR APPROVAL