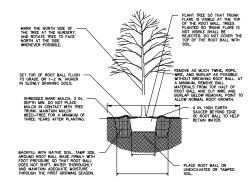

PARKING ISLAND PLANTING AREA

- DO NOT HEAVILY PRUNE TREE AT PLANTING. PRUNE ONLY CROSSING LIMBS, CO-DOMINANT LEADERS, AND BROKEN OR DEAD BRANCHES. DO NOT REMOVE THE TERMINAL BUDS OF BRANCHES. THAT EXTEND TO THE EDGE OF THE CROWN.
- 2. STAKE TREES ONLY UPON THE APPROVAL OF THE LANDSCAPE ARCHITECT.
- 3. WRAP TREES ONLY UPON THE APPROVAL OF THE LANDSCAPE ARCHITECT.

#### NOTES:

- KEEP CONTAINERS ON PLANTS UNTIL READY TO INSTALL TO MINIMIZE ROOT DAMAGE FROM EXPOSURE TO AIR. GENTLY LOOSEN ROOTS ON ROOTBOUND PLANTS. SEVERELY ROOTBOUND PLANTS WILL BE REJECTED.
- 3. WATER PLANTS THOROUGHLY AFTER PLANTING TO SETTLE SOIL