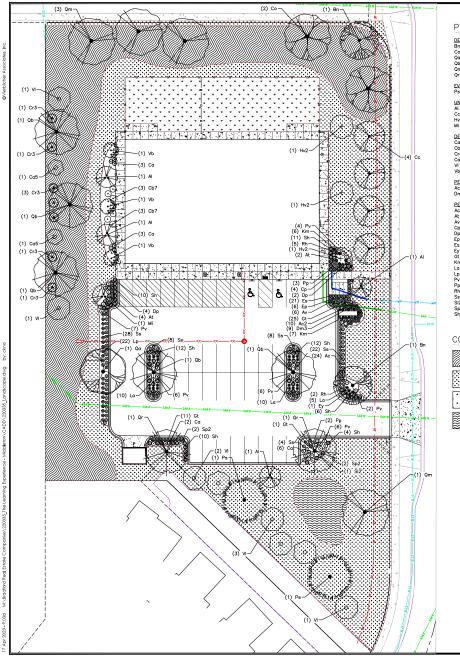

# PLANT SCHEDULE

| PLANT SCHEL                                                                | JULE                                                                                                                                                                                                                                                                                                                                                                                                                                                                                                                                                                                                                                                                                                                                                                                                                                                                                                                                                                                                                                                                                                                                                                                                                                                                                                                                                                                                                                                                                                                                                                                                                                                                                                                                                                                                                                                                                                                                                                                                                                                                                                                          |                                                                                                                                                                                                                                                                                                                                                                                                                                                                                                            |                                                                                                                                                                     |                            |                                                                                                           |
|----------------------------------------------------------------------------|-------------------------------------------------------------------------------------------------------------------------------------------------------------------------------------------------------------------------------------------------------------------------------------------------------------------------------------------------------------------------------------------------------------------------------------------------------------------------------------------------------------------------------------------------------------------------------------------------------------------------------------------------------------------------------------------------------------------------------------------------------------------------------------------------------------------------------------------------------------------------------------------------------------------------------------------------------------------------------------------------------------------------------------------------------------------------------------------------------------------------------------------------------------------------------------------------------------------------------------------------------------------------------------------------------------------------------------------------------------------------------------------------------------------------------------------------------------------------------------------------------------------------------------------------------------------------------------------------------------------------------------------------------------------------------------------------------------------------------------------------------------------------------------------------------------------------------------------------------------------------------------------------------------------------------------------------------------------------------------------------------------------------------------------------------------------------------------------------------------------------------|------------------------------------------------------------------------------------------------------------------------------------------------------------------------------------------------------------------------------------------------------------------------------------------------------------------------------------------------------------------------------------------------------------------------------------------------------------------------------------------------------------|---------------------------------------------------------------------------------------------------------------------------------------------------------------------|----------------------------|-----------------------------------------------------------------------------------------------------------|
| DECIDUOUS TREES<br>Bn<br>Co<br>Qa<br>Qb<br>Qm<br>Qr                        | BOTANICAL / COMMON NAME Betula rigra / River Birch Multi-Trunk Cettles cocidential / Common Hockberry Quercus albb / White Ook Quercus bibloof / Swamp White Ook Quercus macrocorpa / Swarp Work Quercus macrocorpa / Burr Ook Quercus macrocorpa / Red Ook                                                                                                                                                                                                                                                                                                                                                                                                                                                                                                                                                                                                                                                                                                                                                                                                                                                                                                                                                                                                                                                                                                                                                                                                                                                                                                                                                                                                                                                                                                                                                                                                                                                                                                                                                                                                                                                                   | ROOT COND.<br>B & B<br>B & B<br>B & B<br>B & B<br>B & B<br>B & B                                                                                                                                                                                                                                                                                                                                                                                                                                           | SIZE<br>7' ht.<br>2.5"Cal<br>2.5"Cal<br>2.5"Cal<br>2.5"Cal<br>2.5"Cal                                                                                               | NOTES                      | QTY<br>2<br>2<br>1<br>5<br>4<br>2                                                                         |
| EVERGREEN TREES<br>Ps                                                      | BOTANICAL / COMMON NAME<br>Pinus strobus / White Pine                                                                                                                                                                                                                                                                                                                                                                                                                                                                                                                                                                                                                                                                                                                                                                                                                                                                                                                                                                                                                                                                                                                                                                                                                                                                                                                                                                                                                                                                                                                                                                                                                                                                                                                                                                                                                                                                                                                                                                                                                                                                         | ROOT COND.<br>B & B                                                                                                                                                                                                                                                                                                                                                                                                                                                                                        | SIZE<br>6'ht.                                                                                                                                                       | NOTES                      | <u>QTY</u><br>2                                                                                           |
| UNDERSTORY TREES<br>AI<br>Cc<br>Hv2<br>Mi                                  | BOTANICAL / COMMON NAME Amelanchier lœvis / Allegheny Serviceberry Corpinus corrolisiona / American Hornbeam Hamamelis virginiana / Common Witch Hazel Malus Ioensis / Prätire Crabapile                                                                                                                                                                                                                                                                                                                                                                                                                                                                                                                                                                                                                                                                                                                                                                                                                                                                                                                                                                                                                                                                                                                                                                                                                                                                                                                                                                                                                                                                                                                                                                                                                                                                                                                                                                                                                                                                                                                                      | ROOT COND.<br>B & B<br>B & B<br>B & B<br>15 gal                                                                                                                                                                                                                                                                                                                                                                                                                                                            | SIZE<br>7' ht.<br>7' ht.<br>5' ht.<br>4' ht.                                                                                                                        | <u>NOTES</u><br>Multi-Stem | <u>QTY</u><br>4<br>4<br>3<br>1                                                                            |
| DECIDUOUS SHRUBS<br>Ca<br>Cb7<br>Cr3<br>Ca5<br>VI<br>Vb                    | BOTANICAL / COMMON MAME Ceanothus americanus / New Jersey Tea Cephalantus accidentalis "Salioptics" / Fiber Optics® Buttonbush Cornus racemosa / Gray Dagwood Coryus arrectiona / American Hazelnut Viburum Ientago / Namyberry Viburum prantifolium / Blackahav Viburumum                                                                                                                                                                                                                                                                                                                                                                                                                                                                                                                                                                                                                                                                                                                                                                                                                                                                                                                                                                                                                                                                                                                                                                                                                                                                                                                                                                                                                                                                                                                                                                                                                                                                                                                                                                                                                                                    | ROOT COND.<br>Cont.<br>Cont.<br>Cont.<br>B & B<br>B & B<br>Cont.                                                                                                                                                                                                                                                                                                                                                                                                                                           | SIZE<br>3 Gal.<br>7 Gal.<br>5 Gal.<br>4' ht.<br>7' ht.<br>5 Gal.                                                                                                    | NOTES                      | QTY<br>14<br>6<br>7<br>2<br>8<br>3                                                                        |
| PERENNIALS SAVANNA<br>Ac2<br>Dm3                                           | BOTANICAL / COMMON NAME Aquilegia canadensis / Eastern Columbine Dodecatheon meadia / Shooting Star                                                                                                                                                                                                                                                                                                                                                                                                                                                                                                                                                                                                                                                                                                                                                                                                                                                                                                                                                                                                                                                                                                                                                                                                                                                                                                                                                                                                                                                                                                                                                                                                                                                                                                                                                                                                                                                                                                                                                                                                                           | ROOT COND.<br>Cont.<br>Cont.                                                                                                                                                                                                                                                                                                                                                                                                                                                                               | SIZE<br>Pint<br>Pint                                                                                                                                                | <u>NOTES</u>               | <u>QTY</u><br>10<br>9                                                                                     |
| PERENNIALS SUN AL AL AV CP DP EP ES CS CS CS SS | BOTANICAL _ COMMON MAME  Allium Carruum / Nedding Orlon Asclepias utchrose / Butterfly Mikweed Asclepias vericliated / Whored Mikweed Coreopsis polmoto / Stiff Tickseed Doles purpures / Purpis Prairie Clover Echinocea pollida / Pote Purpis Coneflower Errogratis spectoalisis / Purpis Coneflower Errogratis spectoalisis / Purpis Coversions State of the Common of the | RCOT COND. Cont. | SIZE 1 Gal. 1 Gal. 1 Gal. Pint 1 Gal. | NOTES                      | QTY<br>24<br>6<br>6<br>4<br>6<br>6<br>21<br>1<br>53<br>13<br>25<br>22<br>31<br>5<br>7<br>7<br>7<br>7<br>7 |

# CONCEPT PLANT SCHEDULE SHORT PRAIRIE SEED MIX

| -                                                                                                                                                                                                                                                                                                                                                                                                                                                                                                                                                                                                                                                                                                                                                                                                                                                                                                                                                                                                                                                                                                                       |                                                                   |
|-------------------------------------------------------------------------------------------------------------------------------------------------------------------------------------------------------------------------------------------------------------------------------------------------------------------------------------------------------------------------------------------------------------------------------------------------------------------------------------------------------------------------------------------------------------------------------------------------------------------------------------------------------------------------------------------------------------------------------------------------------------------------------------------------------------------------------------------------------------------------------------------------------------------------------------------------------------------------------------------------------------------------------------------------------------------------------------------------------------------------|-------------------------------------------------------------------|
| LOW MAINTENANCE LAWN BLEND                                                                                                                                                                                                                                                                                                                                                                                                                                                                                                                                                                                                                                                                                                                                                                                                                                                                                                                                                                                                                                                                                              | 20,532 sf                                                         |
| TURF<br>-                                                                                                                                                                                                                                                                                                                                                                                                                                                                                                                                                                                                                                                                                                                                                                                                                                                                                                                                                                                                                                                                                                               | 4,013 sf                                                          |
| BUTTERFLY CARDEN PLUGS Allium cernuum / Nodding Onion Acclepion tuberoom / Butterfly Milliweed Acclepion tuberoom / Butterfly Milliweed Acclepion tuberoom / Butterfly Milliweed Boptaia olba / White Wild Indigo Bouteloua curripendula / Side Oats Grama Carex bicknellii / Proirie Sedge Coreopsis pointat / Stiff Tickseed Dalea condida / White Prairie Clover Dalea purpurea / Purple Proirie Clover Echinacea purpurea / Coneflower Echinacea purpurea / Coneflower Echinacea purpurea / Coneflower Ecragoretis psecibaliis / Purple Lovegrass Eyngium yuccifolium / Rattlesnake Moster Koeleria macroantha / Prairie Junegrass Liatria appera / Rough Blazing Star Liatria proneatomy / Saffesther Labelia cardinalis / Cardinal Flower Labelia cardinalis / Cardinal Flower Monarda punctata / Spattat Horsemint Phiox pilose / Downy Phiox Rattidad pinnata / Yellow Coneflower Rudbeckia hirta / Black-ayed Suson Rudbeckia hirta / Black-ayed Suson Schläschyrlum scoparlum / Little Bluestem Soldogo nibersey / Ohly Ottoter Osseed Symphystrichum ericoides / Heath Aster Vernoria fasciaculato / Ironwed | 1,091 sf 25 25 44 42 25 44 92 92 92 92 92 92 92 92 92 92 92 92 92 |

| City of Madison Landso                                                  | ape Worksheet                |                         |           |                       |          |                     |       |       |
|-------------------------------------------------------------------------|------------------------------|-------------------------|-----------|-----------------------|----------|---------------------|-------|-------|
| The Learning<br>Experience -<br>Middleton                               |                              |                         | Date:     | 1/26/2023             |          |                     |       |       |
| Total Square Footag                                                     |                              | (Site Area)             | -         | (Building Fo          |          | -                   | 64713 | sf    |
| Area:                                                                   |                              | 74713                   |           | Grade)                |          | 10000               |       |       |
| Total Landscape Points Required (<5 ac):                                |                              | 64,713                  | / 300 =   | 216                   | x 5 =    | 1,079               |       | 1.079 |
| Lansdcape Points Requried >5 ac:                                        |                              |                         | / 100 =   | 0                     | x 1 =    |                     | 1     | 1,075 |
|                                                                         |                              |                         |           | / Existing<br>scaping |          | Proposed<br>scaping |       |       |
| Plant Type/ Element                                                     | Min. Size at<br>Installation | Points                  | Quantity  | Points<br>Achieved    | Quantity | Points<br>Achieved  |       |       |
| Overstory deciduous tree                                                | 2.5" cal                     | 35                      | 0         | 0                     | 14       | 490                 |       |       |
| Tall Evergreen Tree                                                     | 5-6 feet tall                | 35                      | 0         | 0                     | 2        | 70                  |       |       |
| Ornamental tree                                                         | 1.5" cal                     | 15                      | 0         | 0                     | 14       | 210                 |       |       |
| Upright evergreen shrub                                                 | 3-4 feet tall                | 10                      | 0         | 0                     | 0        | 0                   |       |       |
| Shrub, deciduous                                                        | #3 gallon                    | 3                       | 0         | 0                     | 40       | 120                 |       |       |
| Shrub, evergreen                                                        | #3 gallon                    | 4                       | 0         | 0                     | 0        | 0                   |       |       |
| Ornamental<br>grasses/perennials                                        | #1 gallon                    | 2                       | 0         | 0                     | 350      | 700                 |       |       |
| Ornamental/decorative<br>fencing or wall                                | n/a                          | 4 per 10 LF             | 0         | 0                     |          | 0                   |       |       |
| Existing significant<br>specimen tree                                   | Min. Size 2.5" cal.          | 14 per<br>caliper inch. | 0         | 0                     |          | 0                   |       |       |
| Landscape Furniture for<br>public seating and/or<br>transit connections |                              | 5 points<br>per "seat"  | 0         | 0                     |          | 0                   |       |       |
| Sub Totals                                                              |                              |                         |           | 0                     |          | 1590                |       |       |
|                                                                         |                              |                         | Total Poi | nts Provided:         | 1590     |                     |       |       |