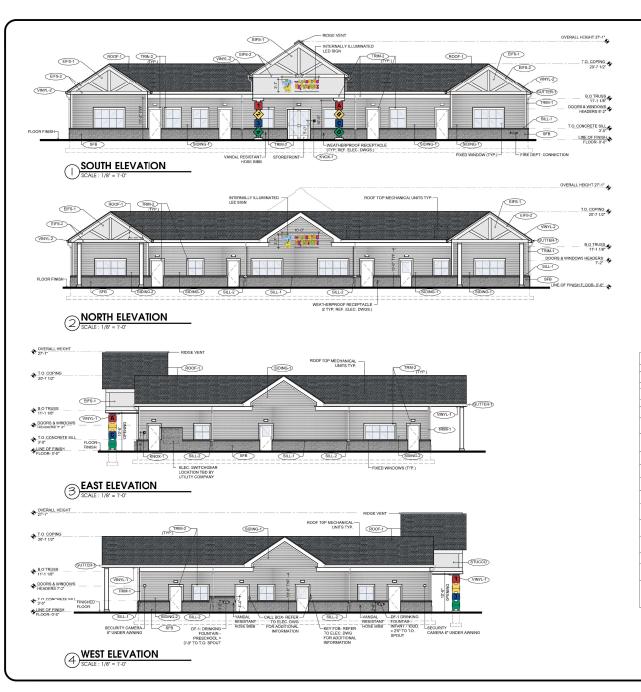

ROOF GAF TIMBERLINE PEWTER GRAY

EIFS-1 DRYVIT GRAY

SIDING JAMES HARDIE PEARL GRAY

SPLIT FACE CMU YORK BUILDING PRODUCTS FLINT

| EXTERIOR MATERIAL SCHEDULE |                         |                                                                         |                                            |  |
|----------------------------|-------------------------|-------------------------------------------------------------------------|--------------------------------------------|--|
| LABEL                      | MANUFACTURER            | SIZE / TYPE                                                             | FINISH / COLOR                             |  |
| STOREFRON1                 | KAWNEER                 | TRIFAB 451T / 350<br>PER DOOR SCHEDULE                                  | BONE WHITE                                 |  |
| DOOR                       | -                       | PER DOOR SCHEDULE                                                       | FACTORY PRIMED                             |  |
| FIXED WINDON               | PLY GEM                 | SILVER LINE V1 SERIES<br>PER WINDOW SCHEDULE                            | WHITE                                      |  |
| SFB-1                      | YORK BUILDING PRODUCTS  | SPLIT FACE CMU                                                          | COLOR: FLINT                               |  |
| SILL-1                     | MODERN PRECAST          | 3 3/4"Hx6"W W/ 2" FLAT<br>W/ 1/4" DRIP EDGE                             | REGULAR (LIGHT GREY)                       |  |
| SILL-2                     | MODERN PREGAST          | CUSTOM SILL<br>3 3/4"Hx4"W W/ 2" FLAT<br>REF. DTL. 6/A-032              | REGUIAR (LIGHT GREY)                       |  |
| SIDING-1                   | JAMES HARDIE            | JAMES HARDIE HARDIE<br>PLANK LAP SIDING<br>(REF. NOTE 2 BELOW)          | PRODUCT: CEDARMILL<br>COLOR: PEARL GRAY    |  |
| TRIM-1                     | JAMES HARDIE            | HARDIE CORNER TRIM                                                      | COLOR: WHITE                               |  |
| TRIM-2                     | JAMES HARDIE            | 4" HARDIE TRIM                                                          | COLOR: WHITE                               |  |
| EIFS-1                     | DRYVIT                  |                                                                         | SAND PEBBLE FINISH<br>COLOR: GRAY          |  |
| EIFS-2                     | DRYVIT                  | -                                                                       | SAND PEBBLE FINISH<br>COLOR: WHITE         |  |
| GUTTER-1                   | -                       | 6" ALUMINUM TYPE 'K'<br>W/ LEAF SCREEN AND 6"<br>LEADERS                | WHITE                                      |  |
| VINYL-1                    | ROYAL BUILDING PRODUCTS | COLORSCAPES TRIPLE 4 PERFORATED SOFFIT NOM. THICKNESS 0.042*            | WHITE<br>(REF. NOTE 2 BELOW)               |  |
| VINYL-2                    | PLASTICLAD              | VINYL FRIEZE BOARD<br>1"x12" (5/4"x11 1/4" NET)                         | ROMAN COLUMN SW7562<br>(REF. NOTE 2 BELOW) |  |
| ROOF-1                     | GAF TIMBERLINE          | ULTRA HD SHINGLES<br>30 YEAR WARRANTY                                   | COLOR: PEWTER GRAY                         |  |
| KNOX-1                     | KNOX BOX                | 3200 SERIES W/ RECESSED<br>MOUNT FLANGE, HINGE<br>DOOR, & TAMPER SWITCH | DARK BRONZE<br>(REF. NOTE 2 BELOW)         |  |

FRISH SCHERULE NOTES:

1. G. G. SHALL VERFY KROX BOX MODEL(S) AND LOCATION(S) WITH AUTHORITY HAVING JURISDICTION PRIOR TO ORDERING AND INSTALLATION.

2. G. G. SHALL INSURE ALL EXTEROR FINISHES ARE INSTALLED AND FRIBEHED IN COMPLIANCE WITH MANUFACTURERS' WARRANTY PROJUNCEMENTS.