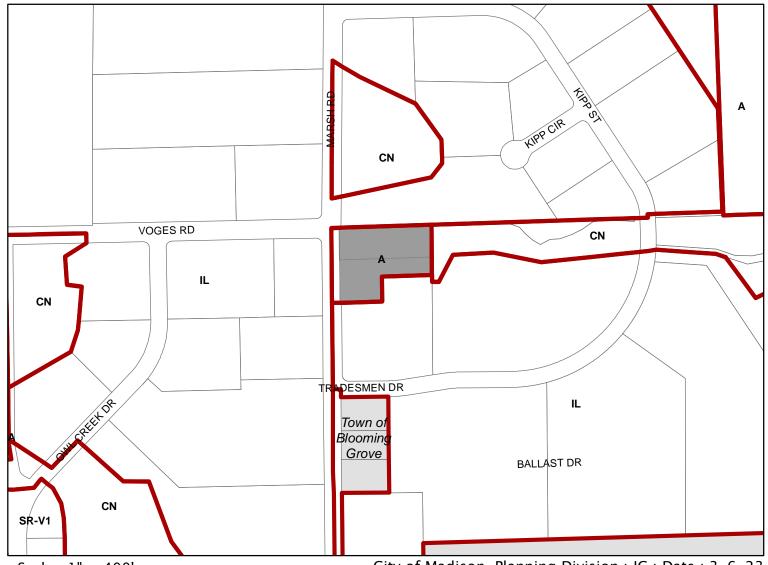

## Rezoning and Certified Survey Map

Location

4001-4005 Marsh Road

#### Request

- Rezone from Temp. A to IL for future industrial development
- Create one lot by Certifed Survey Map

Public Hearing Dates Plan Commission

April 10, 2023

Common Council

April 18, 2023

For Questions Contact: Tim Parks at: 261-9632 or tparks@cityofmadison.com or City Planning at 266-4635

Scale: 1" = 400'

City of Madison, Planning Division: JC: Date: 3-6-23