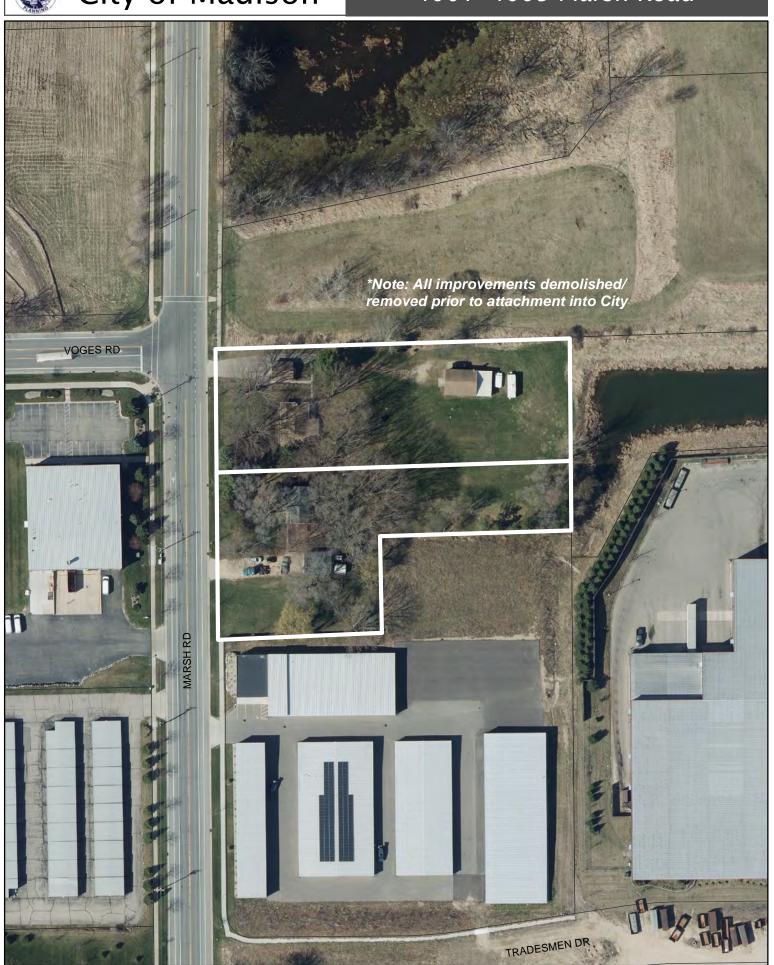

# City of Madison

## Rezoning and Certified Survey Map

Location

4001-4005 Marsh Road

#### **Applicant**

Timothy Neitzel, MMI LLC Properties Khris Barber, Advanced Building Corporation Chris Adams, Williamson Surveying & Assoc.

#### Request

- Rezone from Temp. A to IL for future industrial development
- Create one lot by Certifed Survey Map

Public Hearing Dates Plan Commission

April 10, 2023

Common Council

April 18, 2023



For Questions Contact: Tim Parks at: 261-9632 or tparks@cityofmadison.com or City Planning at 266-4635



Scale: 1" = 400'

City of Madison, Planning Division: JC: Date: 3-6-23

### 4001-4005 Marsh Road



Date of Aerial Photography : Spring 2020