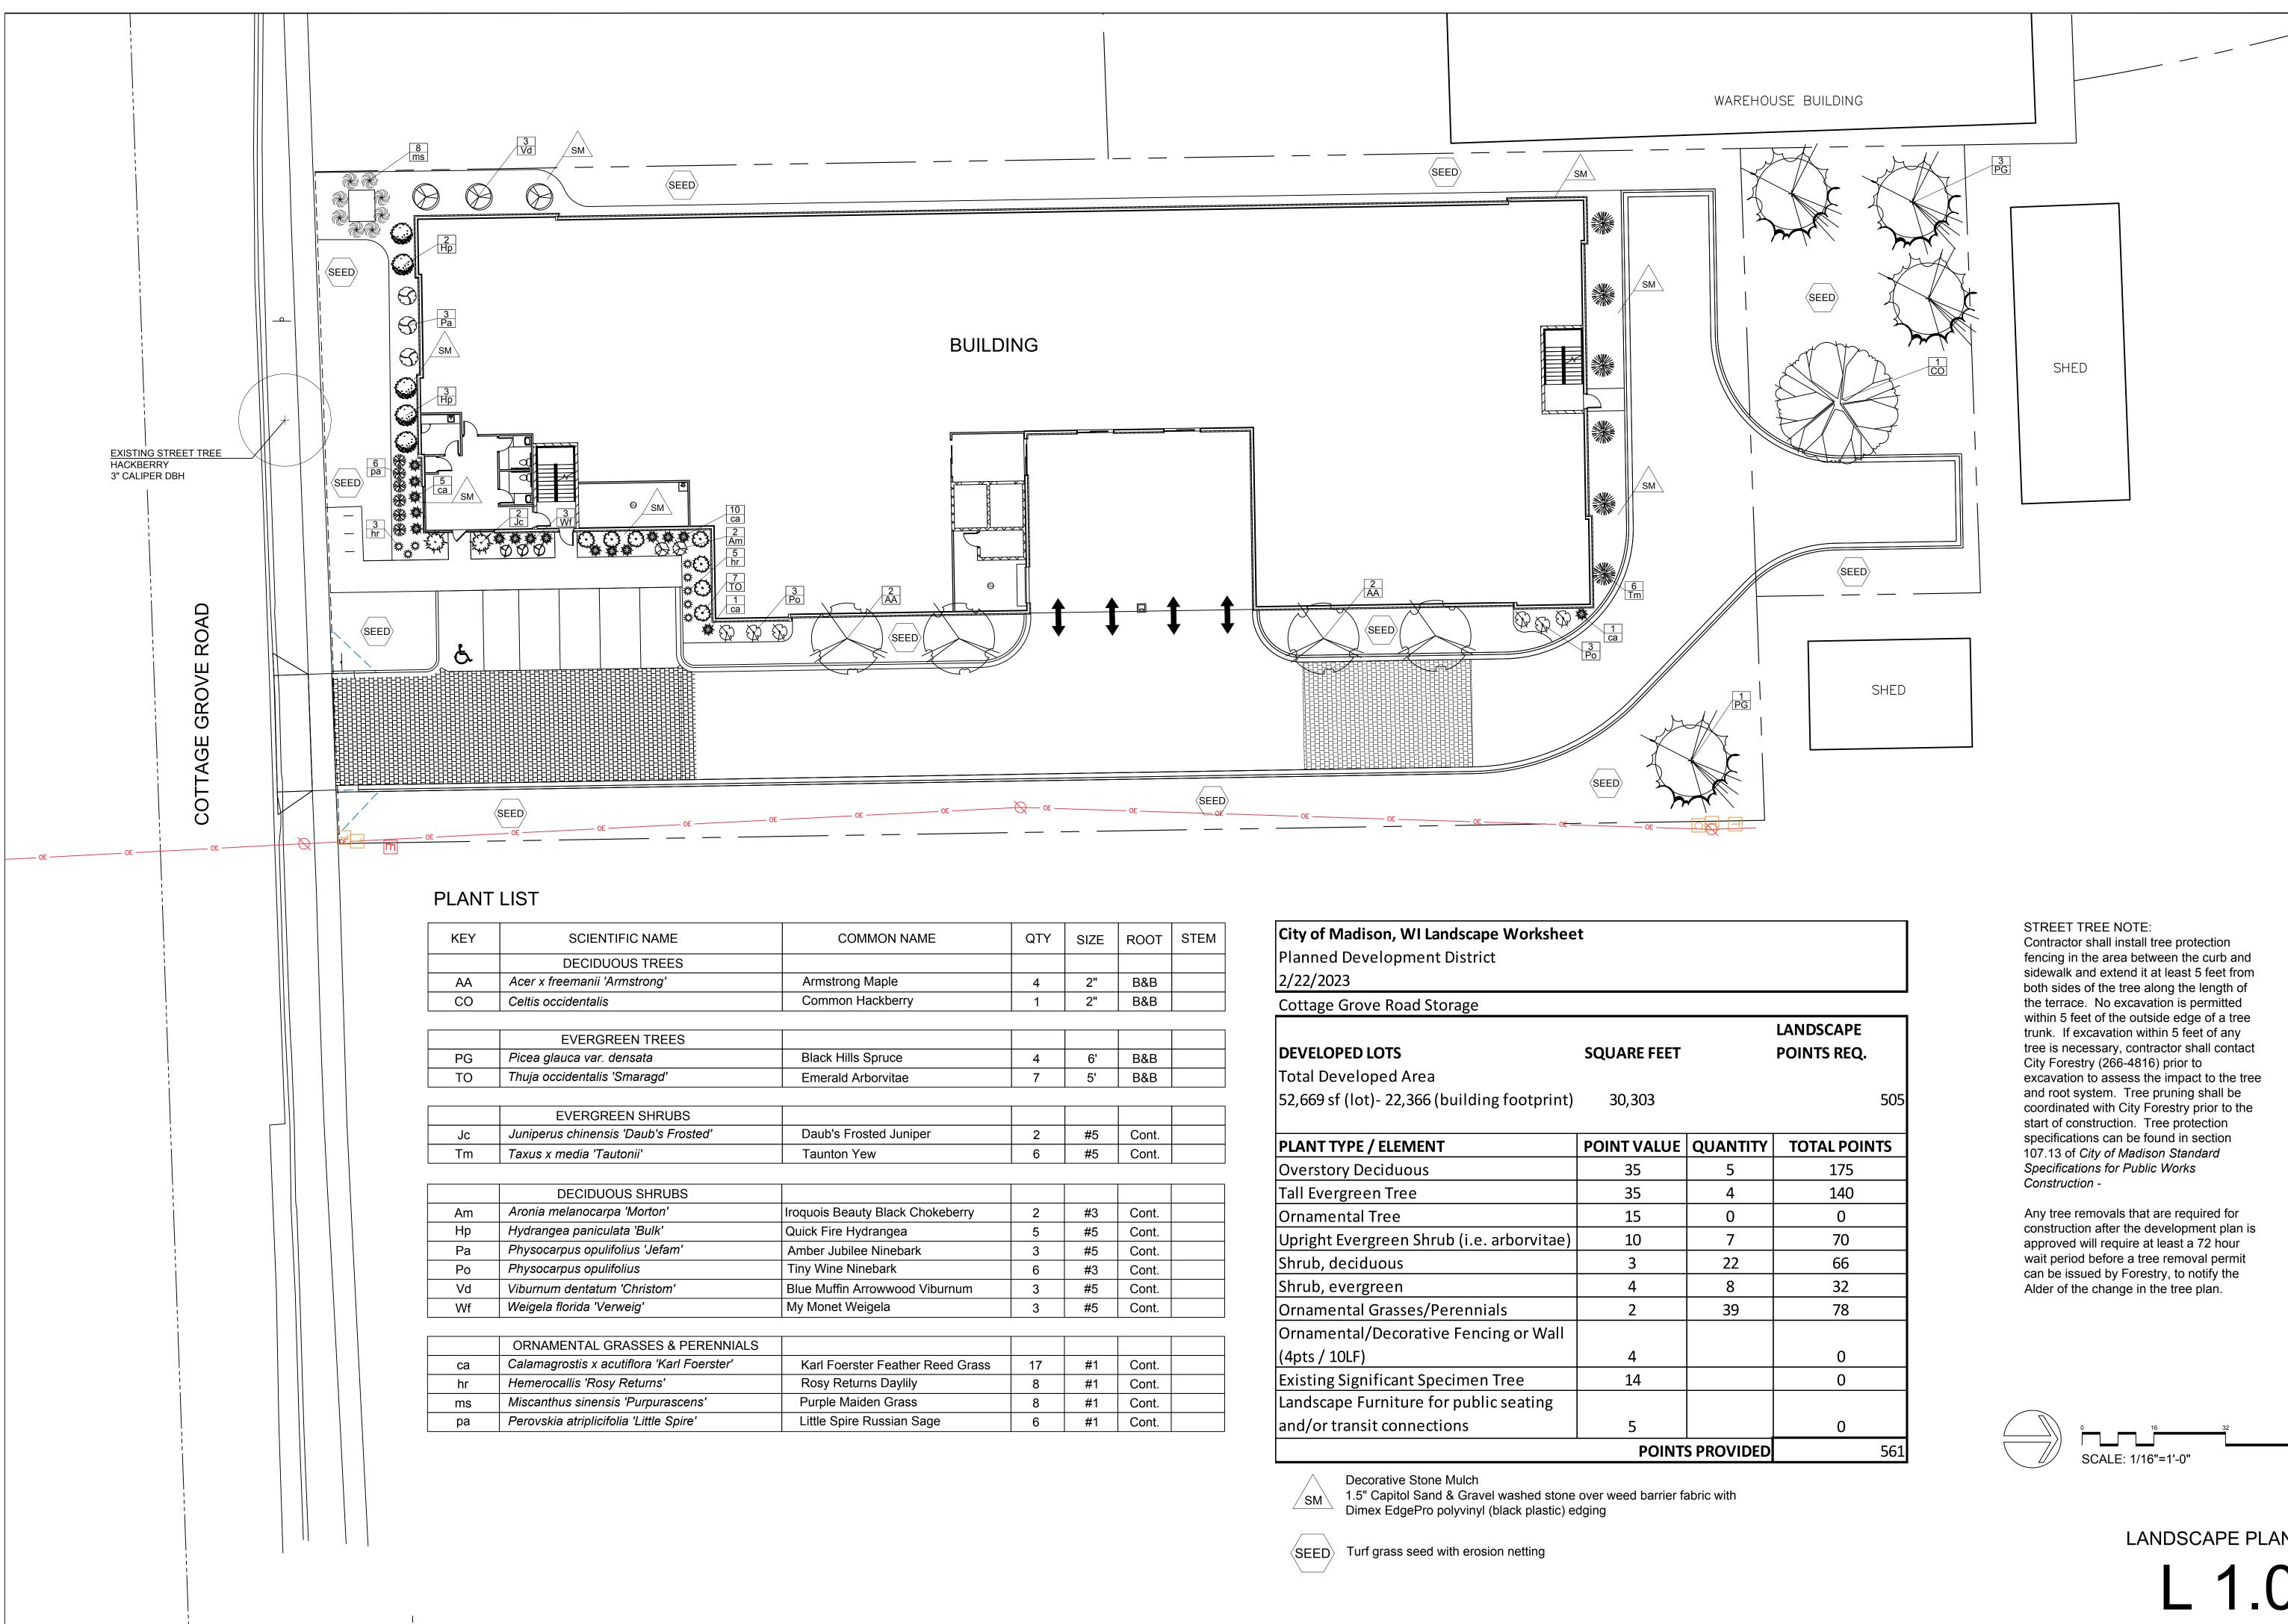

| OMMON NAME              | QTY | SIZE | ROOT  | STEM |
|-------------------------|-----|------|-------|------|
|                         |     |      |       |      |
| ng Maple                | 4   | 2"   | B&B   |      |
| Hackberry               | 1   | 2"   | B&B   |      |
|                         |     |      |       |      |
|                         |     |      |       |      |
| ls Spruce               | 4   | 6'   | B&B   |      |
| Arborvitae              | 7   | 5'   | B&B   |      |
|                         |     |      |       |      |
|                         |     |      |       |      |
| rosted Juniper          | 2   | #5   | Cont. |      |
| Yew                     | 6   | #5   | Cont. |      |
|                         |     |      |       |      |
|                         |     |      |       |      |
| auty Black Chokeberry   | 2   | #3   | Cont. |      |
| lydrangea               | 5   | #5   | Cont. |      |
| lee Ninebark            | 3   | #5   | Cont. |      |
| linebark                | 6   | #3   | Cont. |      |
| Arrowwood Viburnum      | 3   | #5   | Cont. |      |
| Veigela                 | 3   | #5   | Cont. |      |
|                         |     |      |       |      |
|                         |     |      |       |      |
| ster Feather Reed Grass | 17  | #1   | Cont. |      |
| turns Daylily           | 8   | #1   | Cont. |      |
| aiden Grass             | 8   | #1   | Cont. |      |
| e Russian Sage          | 6   | #1   | Cont. |      |

| PLANT TYPE / ELEMENT                      | <b>POINT VALUE</b> | QUANTITY | TOTAL POINTS |
|-------------------------------------------|--------------------|----------|--------------|
| Overstory Deciduous                       | 35                 | 5        | 175          |
| Tall Evergreen Tree                       | 35                 | 4        | 140          |
| Ornamental Tree                           | 15                 | 0        | 0            |
| Upright Evergreen Shrub (i.e. arborvitae) | 10                 | 7        | 70           |
| Shrub, deciduous                          | 3                  | 22       | 66           |
| Shrub, evergreen                          | 4                  | 8        | 32           |
| Ornamental Grasses/Perennials             | 2                  | 39       | 78           |
| Ornamental/Decorative Fencing or Wall     |                    |          |              |
| (4pts / 10LF)                             | 4                  |          | 0            |
| Existing Significant Specimen Tree        | 14                 |          | 0            |
| Landscape Furniture for public seating    |                    |          |              |
| and/or transit connections                | 5                  |          | 0            |
|                                           | POINT              | 561      |              |

| LANDSCAPE<br>POINTS REQ. |     |
|--------------------------|-----|
|                          | 505 |

LANDSCAPE PLAN

STREE?

Date: 2023.02.23 Scale: 1/16"=1-'0" Designer: bf / ks Job #

Seal: To protect against legal liability, the plans presented herein are "schematic," and should not be outsourced as "biddable" or "construction documents" unless approved by the Landscape Designer. This is not an original document unless stamped in red, as ORIGINAL.