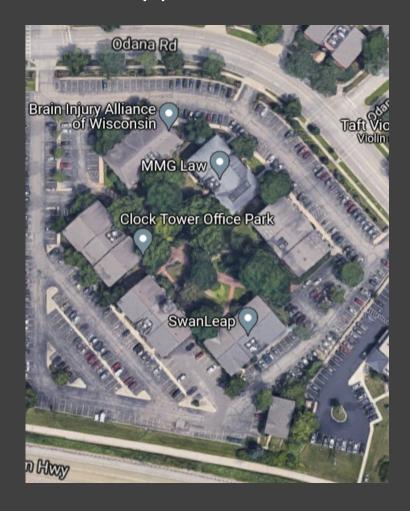

#### 6323, 6325, 6333, 6337, 6401, 6409, 6417, and 6425 Odana Road

No City preservation files or WHS site files for any of the buildings

**6323 Odana Road**Constructed 1978

**6325 Odana Road** Constructed 1979

**Staff recommendation:** no known historic value.

**6333 Odana Road**Constructed 1977

**6401 Odana Road** Constructed 1977

**6409 Odana Road** Constructed 1977

**6417 Odana Road** Constructed 1979

**6425 Odana Road** Constructed 1978