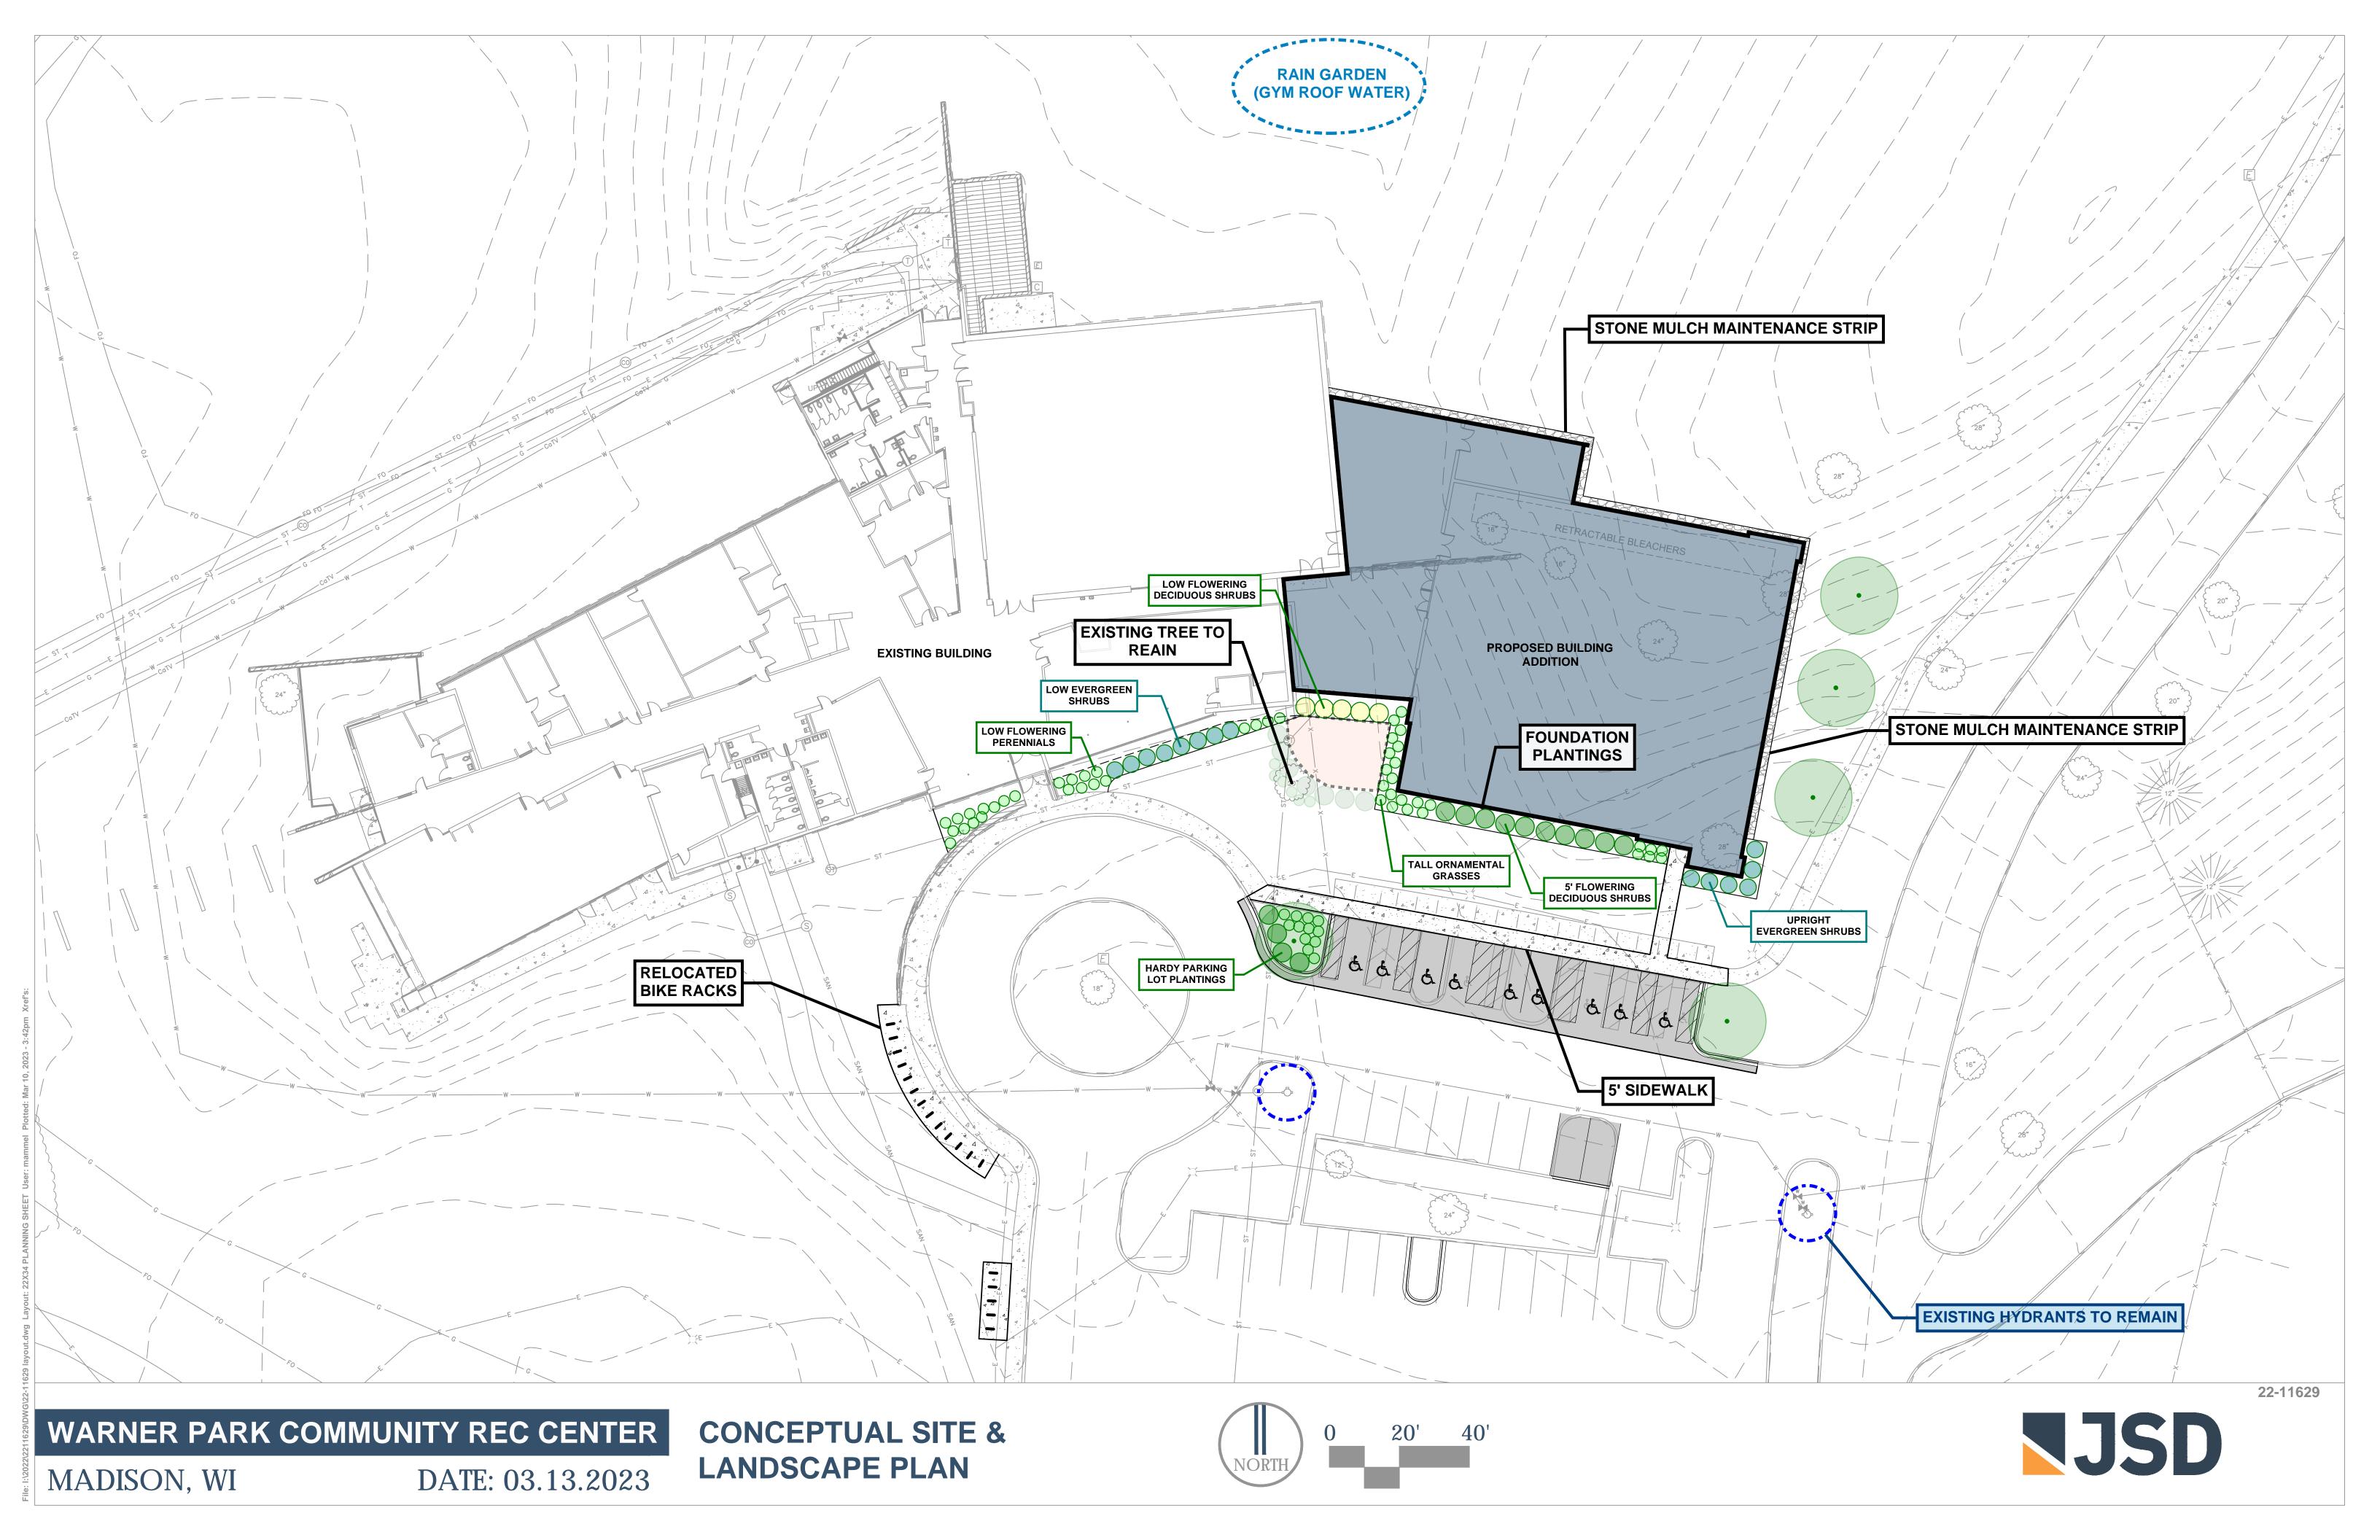

## WARNER PARK COMMUNITY RECREATION CENTER **EXPANSION**

1625 NORTHPORT DRIVE MADISON, WI 53704 CITY OF MADISON PARKS DIVISION CITY-COUNTY BUILDING, ROOM 104 210 MARTIN LUTHER KING JR. BLVD MADISON, WI 53703

223471.00

DATE

PROJECT NUMBER

ISSUED FOR: UDC INFORMATIONAL PRESENTATION 3/13/2023 REVISION FOR:

NO. DESCRIPTION

CHECKED BY

FIRST FLOOR PLAN

MECH.