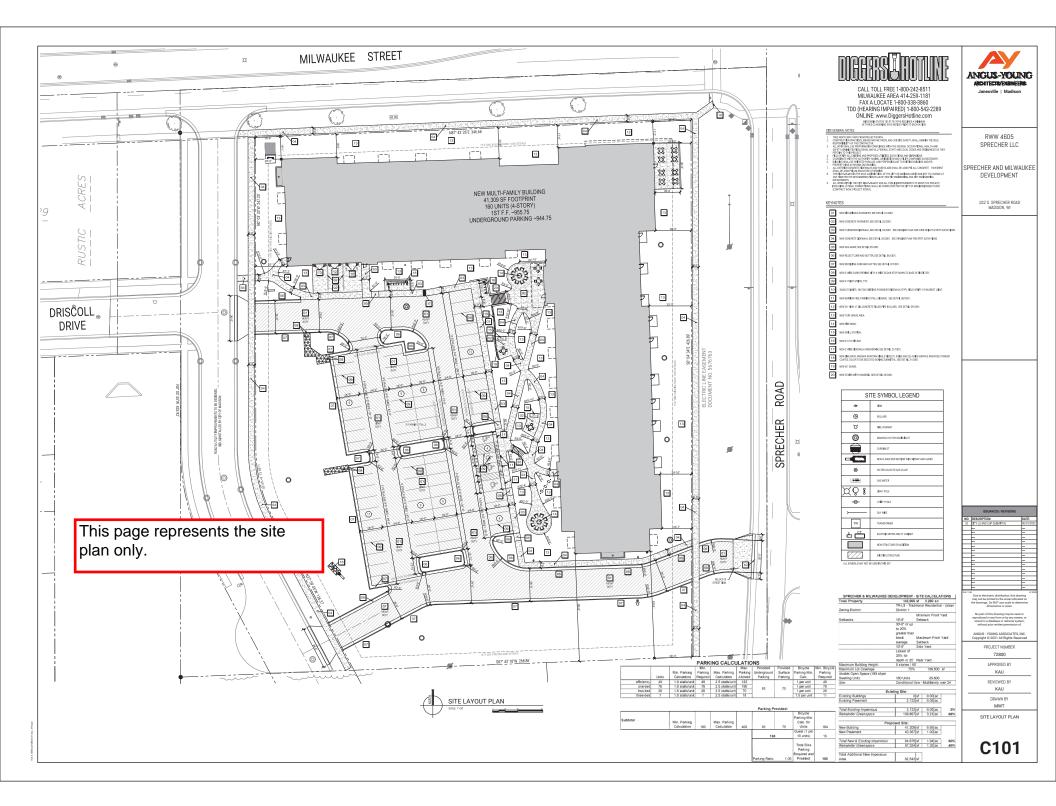

## Work as part of Private Developer Agreement:

- Certified Survey Map
- Dedication of right of way for public street purposes along the Milwaukee Street and S Sprecher Road frontages.
- Construction of a 32' street including pavement, curb & gutter, sidewalk, temporary turnaround on southern terminus of new street, speed hump, and a potential raised crossing at Milwaukee Street and the new street.
- Construction of Discoll Drive at existing to the new north-south street.
- Construction of new sidewalk on Milwaukee Street and S Sprecher Road.
- Construction of sidewalk and bus pad along back of curb on S Sprecher Road, south of Milwaukee Street.
- Construction of public sanitary, storm, water, and drainage improvements to serve the development.
- Installation of street lighting and pavement markings as required by Traffic Engineering.