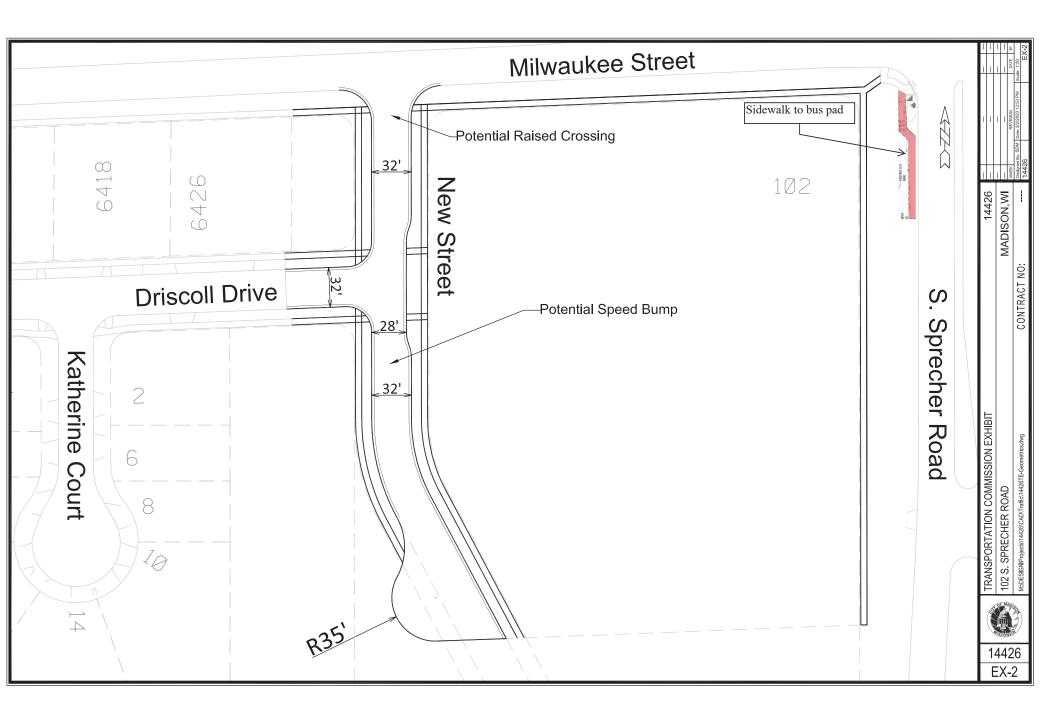

## Work as part of Private Developer Agreement:

- Certified Survey Map
- Dedication of right of way for public street purposes along the Milwaukee Street and S Sprecher Road frontages.
- Construction of a 32' street including pavement, curb & gutter, sidewalk, temporary turnaround on southern terminus of new street, speed hump, and a potential raised crossing at Milwaukee Street and the new street.
- Construction of Discoll Drive at existing to the new north-south street.
- Construction of new sidewalk on Milwaukee Street and S Sprecher Road.
- Construction of sidewalk and bus pad along back of curb on S Sprecher Road, south of Milwaukee Street.
- Construction of public sanitary, storm, water, and drainage improvements to serve the development.
- Installation of street lighting and pavement markings as required by Traffic Engineering.