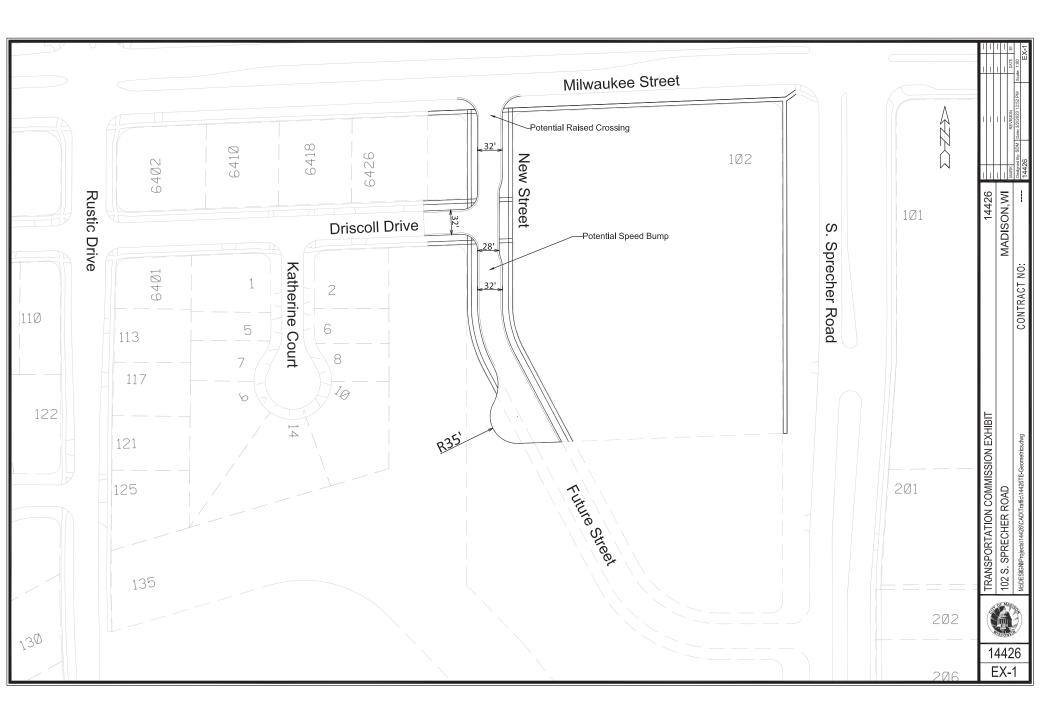

## Work as part of Private Developer Agreement:

- Certified Survey Map
- Dedication of right of way for public street purposes along the Milwaukee Street and S Sprecher Road frontages.
- Construction of a 32' street including pavement, curb & gutter, sidewalk, temporary turnaround on southern terminus of new street, speed hump, and a potential raised crossing at Milwaukee Street and the new street.
- Construction of Discoll Drive at existing to the new north-south street.
- Construction of new sidewalk on Milwaukee Street and S Sprecher Road.
- Construction of sidewalk and bus pad along back of curb on S Sprecher Road, south of Milwaukee Street.
- Construction of public sanitary, storm, water, and drainage improvements to serve the development.
- Installation of street lighting and pavement markings as required by Traffic Engineering.