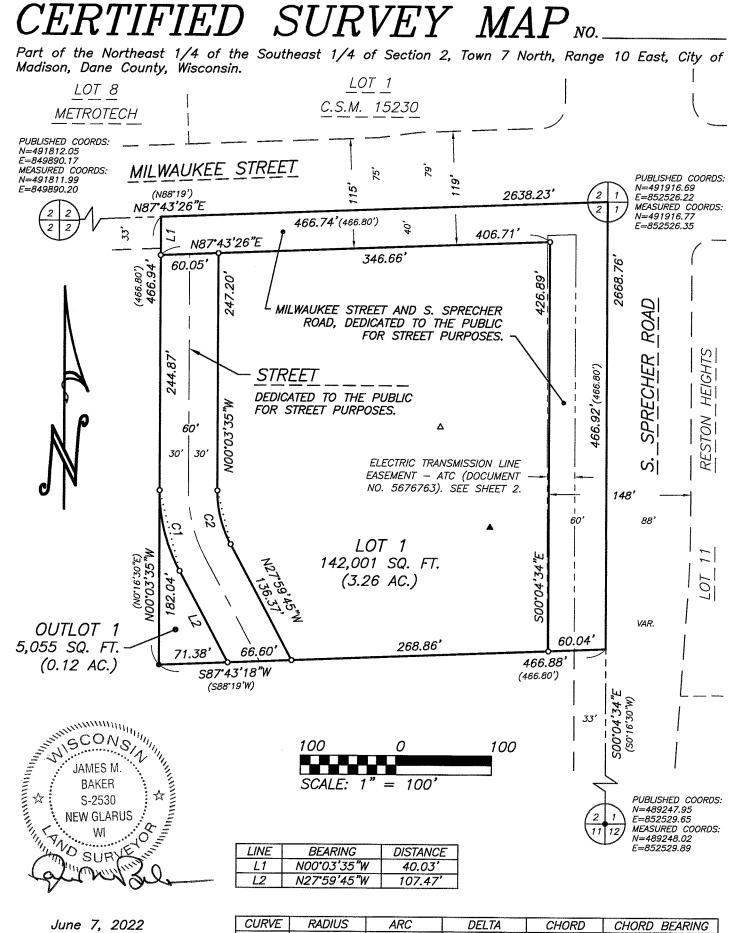

Julie 7, 2022

PREPARED FOR: RWW 4605 Sprecher Road LLC 613 Williamson Street, Suite 210 Madison, WI 53703 (608) 467-1536

JOB NO. \_\_\_\_\_\_\_\_\_ POINTS \_\_\_\_\_\_\_ DRWG. \_\_\_\_\_\_\_\_ DRAWN BY \_\_\_\_\_\_\_ JMB\_\_\_\_\_\_ 
 C1
 180.00'
 87.76'
 27\*56'10"
 86.90'
 N14\*01'40"W

 C2
 120.00'
 58.51'
 27\*56'10"
 57.93'
 N14\*01'40"W

517 2nd Avenue New Glarus, WI 53574 608-527-5216 www.talarczyksurveys.com

SHEET 1 OF 4

Last Update of NDP file: January 3, 2022 M:/Planning Division\Neighborhood Development Plans\Sprecher NDP\MXDs\Web