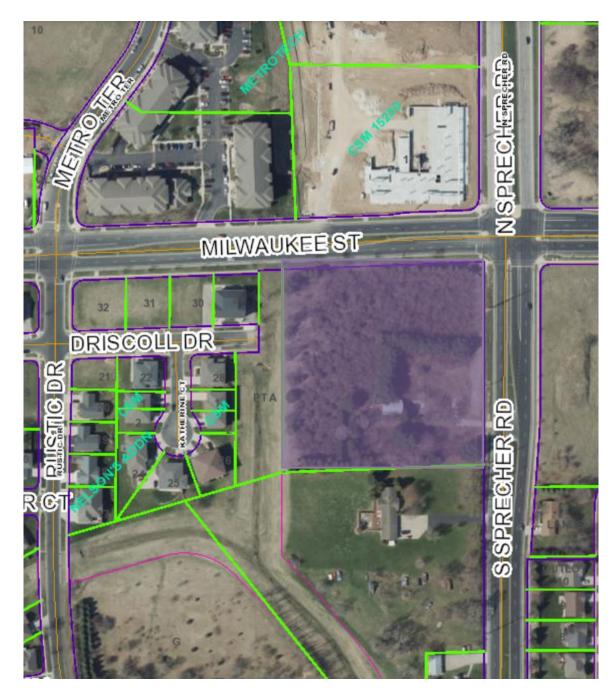

## **102 S SPRECHER ROAD**

Project: 14426, Contract 9256 Entity: RWW 4605 Sprecher Rd, LLC

## Work as part of Private Developer Agreement:

- Certified Survey Map
- Dedication of right of way for public street purposes along the Milwaukee Street and S Sprecher Road frontages.
- Construction of a 32' street including pavement, curb & gutter, sidewalk, temporary turnaround on southern terminus of new street, speed hump, and a potential raised crossing at Milwaukee Street and the new street.
- Construction of Discoll Drive at existing to the new north-south street.
- Construction of new sidewalk on Milwaukee Street and S Sprecher Road.
- Construction of sidewalk and bus pad along back of curb on S Sprecher Road, south of Milwaukee Street.
- Construction of public sanitary, storm, water, and drainage improvements to serve the development.
- Installation of street lighting and pavement markings as required by Traffic Engineering.