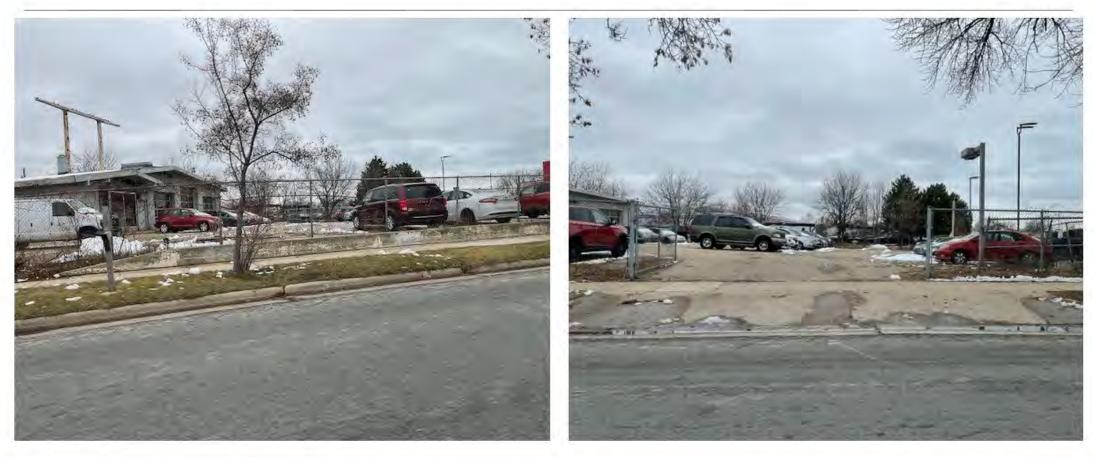

# Appeal of Use Determination 1010 Ann St

MARCH 16, 2023

ZONING BOARD OF APPEALS

### Background

Complaint referred to Zoning - storing cars without approval

Previous approved use (2010) was for a sports event management company Inspector visited site and identified private parking facility use Notice of Violation for operating a private parking facility without approval Appeal filed

#### Photos from Inspection



### Private Parking Facility

<u>Parking Facility, Private</u>. A parking facility owned or operated by any entity other than the City of Madison.

<u>Parking Facility</u>. An area used for parking vehicles and includes parking lots and parking structures.

<u>Parking Lot</u>. A one-level, surfaced, open-to-the-air area used for parking vehicles.













#### Auto Sales

<u>Auto Sales</u>. An establishment providing wholesale and retail sales or leasing of new or used automobiles, trucks, trailers, boats, or outdoor recreational vehicles, including outdoor sales area, incidental storage and maintenance and warranty repair work, or other repair service conducted as an accessory use.





## Zoning Lot

Lot, Zoning . A planned multi-use site or a lot or lots that comprise a single tra