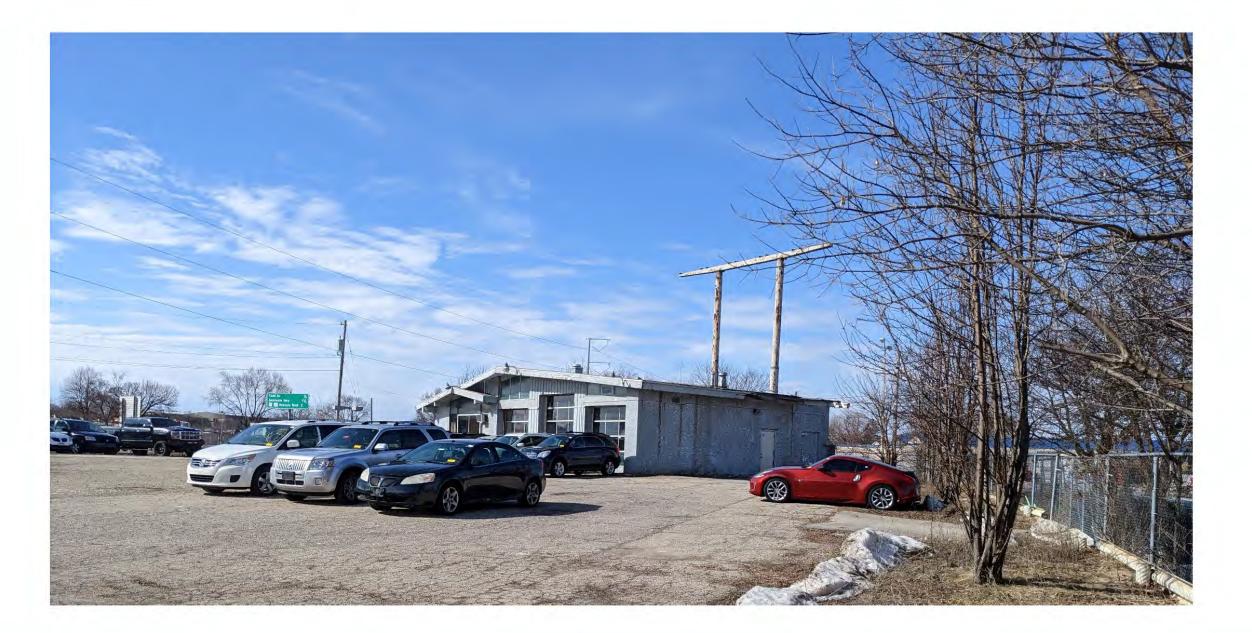

# Appeal of Use Determination 1010 Ann St

MARCH 16, 2023

ZONING BOARD OF APPEALS

### Background

Complaint referred to Zoning - storing cars without approval

Previous approved use (2010) was for a sports event management company Inspector visited site and identified private parking facility use Notice of Violation for operating a private parking facility without approval Appeal filed

#### Photos from Inspection



### Private Parking Facility

<u>Parking Facility, Private</u>. A parking facility owned or operated by any entity other than the City of Madison.

<u>Parking Facility</u>. An area used for parking vehicles and includes parking lots and parking structures.

<u>Parking Lot</u>. A one-level, surfaced, open-to-the-air area used for parking vehicles.













#### Auto Sales

<u>Auto Sales</u>. An establishment providing wholesale and retail sales or leasing of new or used automobiles, trucks, trailers, boats, or outdoor recreational vehicles, including outdoor sales area, incidental storage and maintenance and warranty repair work, or other repair service conducted as an accessory use.





## Zoning Lot

Lot, Zoning . A planned multi-use site or a lot or lots that comprise a single tract of land located within a single block which, at the time of filing for a building permit, is to be used, developed or built upon as a unit. Therefore, a zoning lot or lots may or may not coincide with a lot of record.

<u>Planned Multi-Use Site</u>. A specified area of land comprised of one or more contiguous ownership parcels or building sites that