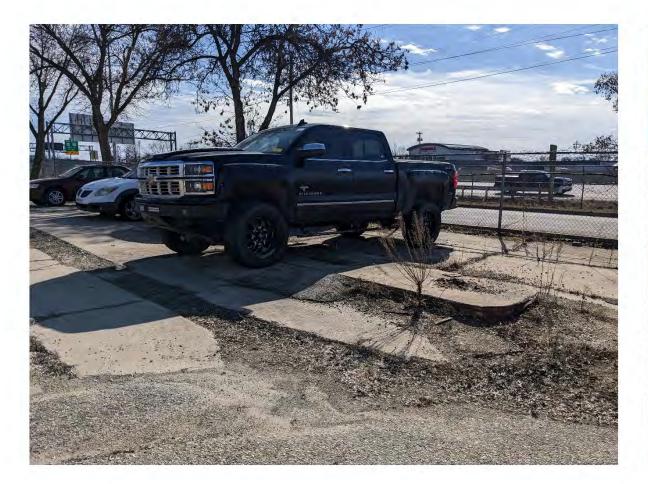

# Appeal of Use Determination 1010 Ann St

MARCH 16, 2023

ZONING BOARD OF APPEALS

### Background

Complaint referred to Zoning - storing cars without approval

Previous approved use (2010) was for a sports event management company Inspector visited site and identified private parking facility use Notice of Violation for operating a private parking facility without approval Appeal filed

#### Photos from Inspection



### Private Parking Facility

<u>Parking Facility, Private</u>. A parking facility owned or operated by any entity other than the City of Madison.

<u>Parking Facility</u>. An area used for parking vehicles and includes parking lots and parking structures.

<u>Parking Lot</u>. A one-level, surfaced, open-to-the-air area used for parking vehicles.













#### Auto Sales

<u>Auto Sales</u>. An establishment providing wholesale and retail sales or leasing of new or used automobiles, trucks, trailers, boats, or outdoor recreational vehicles, including outdoor sales area, incidental storage and maintenance and warranty repair work, or other repair service conducted as an accessory use.





## Zoning Lot

Lot, Zoning . A planned multi-use site or a lot or lots that comprise a single tract of land located within a single block which, at the time of filing for a building permit, is to be used, developed or built upon as a unit. Therefore, a zoning lot or lots may or may not coincide with a lot of record.

<u>Planned Multi-Use Site</u>. A specified area of land comprised of one or more contiguous ownership parcels or building sites that s