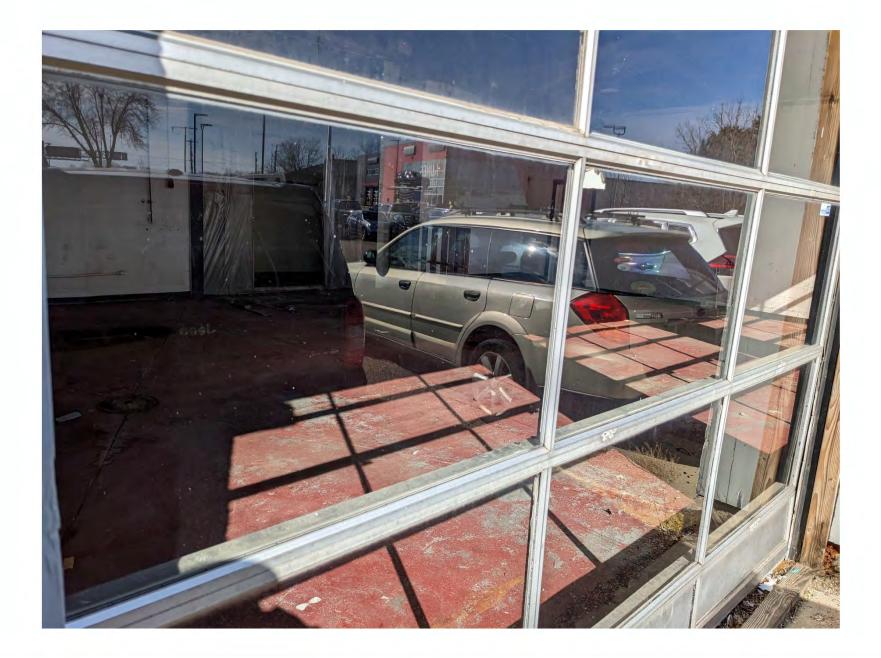

#### Photos from Inspection

### Background

Complaint referred to Zoning - storing cars without approval

Previous approved use (2010) was for a sports event management company Inspector visited site and identified private parking facility use Notice of Violation for operating a private parking facility without approval Appeal filed