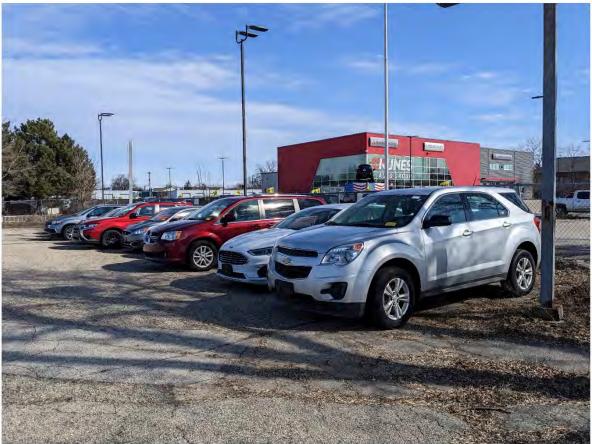

#### Photos from Inspection

### Background

Complaint referred to Zoning - storing cars without approval

Previous approved use (2010) was for a sports event management company Inspector visited site and identified private parking facility use Notice of Violation for operating a private parking facility without approval Appeal filed