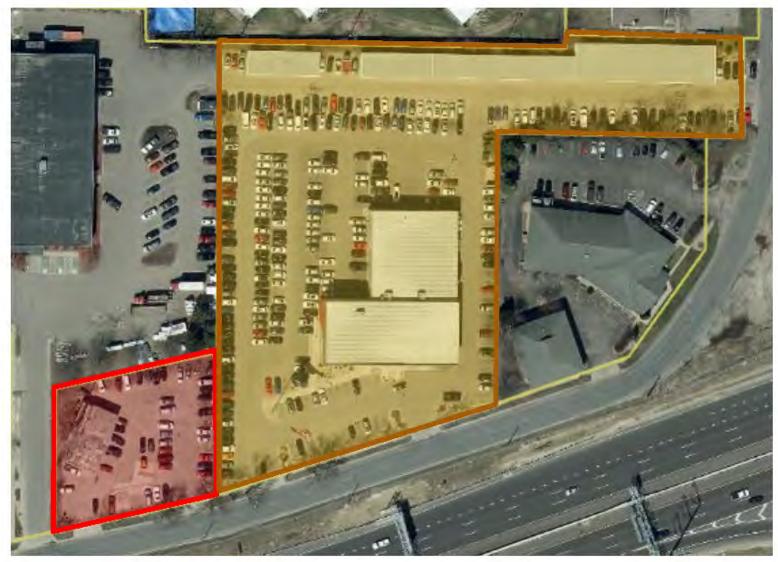

### Private Parking Facility

<u>Parking Facility, Private</u>. A parking facility owned or operated by any entity other than the City of Madison.

<u>Parking Facility</u>. An area used for parking vehicles and includes parking lots and parking structures.

<u>Parking Lot</u>. A one-level, surfaced, open-to-the-air area used for parking vehicles.