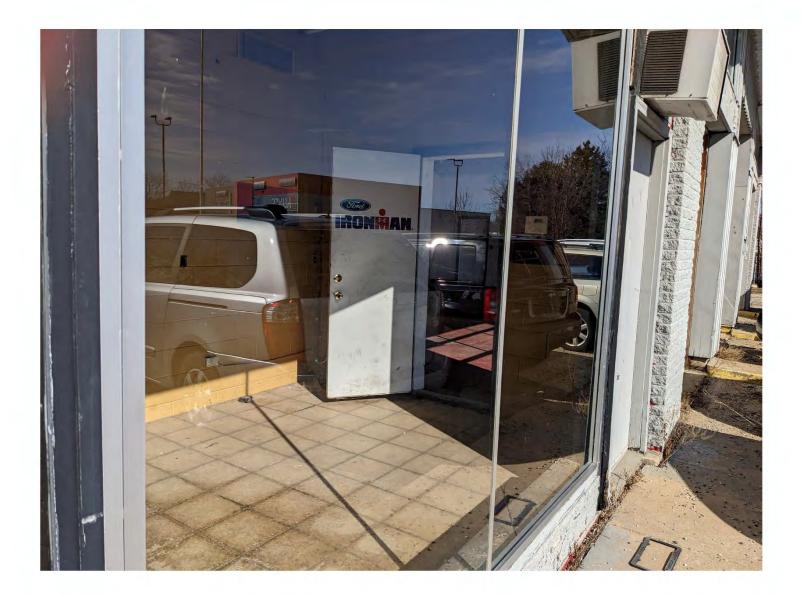

#### Photos from Inspection

### Background

Complaint referred to Zoning - storing cars without approval

Previous approved use (2010) was for a sports event management company Inspector visited site and identified private parking facility use Notice of Violation for operating a private parking facility without approval Appeal filed