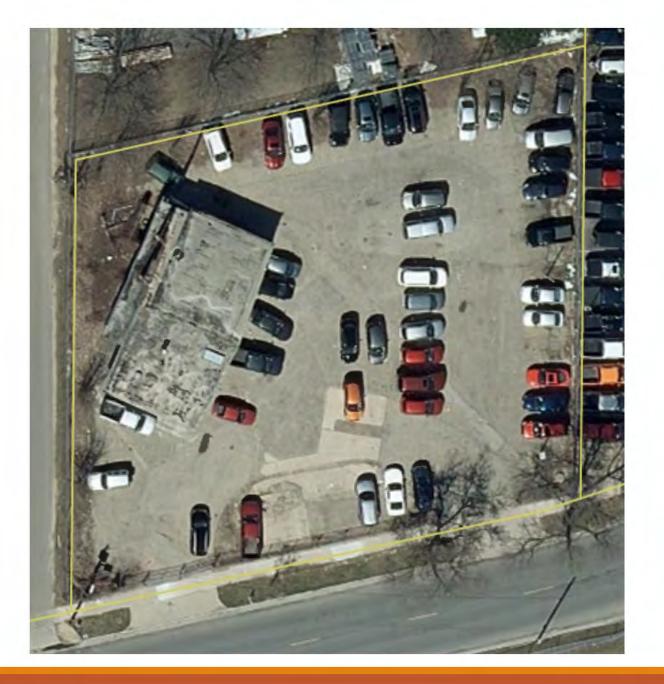

## Zoning Lot

Lot, Zoning . A planned multi-use site or a lot or lots that comprise a single tract of land located within a single block which, at the time of filing for a building permit, is to be used, developed or built upon as a unit. Therefore, a zoning lot or lots may or may not coincide with a lot of record.

<u>Planned Multi-Use Site</u>. A specified area of land comprised of one or more contiguous ownership parcels or building sites that share access and circulation or off-street parking.

2022 Aerial Photograph