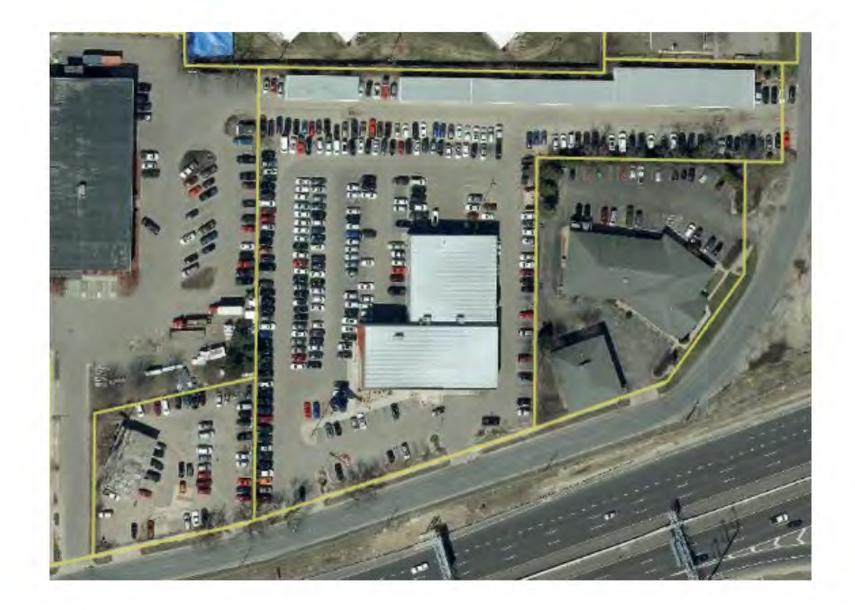

## Zoning Lot

Lot, Zoning . A planned multi-use site or a lot or lots that comprise a single tract of land located within a single block which, at the time of filing for a building permit, is to be used, developed or built upon as a unit. Therefore, a zoning lot or lots may or may not coincide with a lot of record.

<u>Planned Multi-Use Site</u>. A specified area of land comprised of one or more contiguous ownership parcels or building sites that share access and circulation or off-street parking.

2022 Aerial Photograph