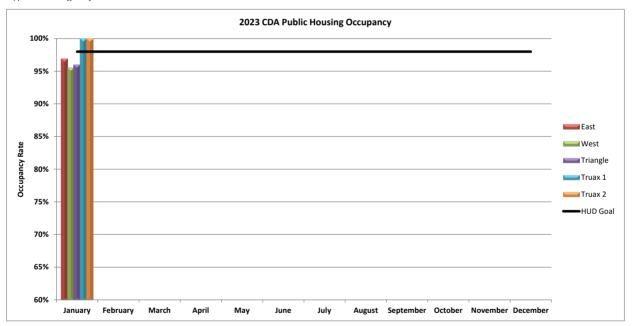

## **Low-Rent Public Housing**

|                |                      | January | February | March | April | May | June | July | August | September | October | November | December |
|----------------|----------------------|---------|----------|-------|-------|-----|------|------|--------|-----------|---------|----------|----------|
|                | HUD Occupancy Goal   | 98%     | 98%      | 98%   | 98%   | 98% | 98%  | 98%  | 98%    | 98%       | 98%     | 98%      | 98%      |
| AMP 200 - East | Total ACC Units      | 162     |          |       |       |     |      |      |        |           |         |          |          |
|                | Vacant Units         | 5       |          |       |       |     |      |      |        |           |         |          |          |
|                | * Off-Line Units     | 0       |          |       |       |     |      |      |        |           |         |          |          |
|                | Occupancy Rate       | 96.91%  |          |       |       |     |      |      |        |           |         |          |          |
| AMP 300 -Wes   | t Total ACC Units    | 269     |          |       |       |     |      |      |        |           |         |          |          |
|                | Vacant Units         | 12      |          |       |       |     |      |      |        |           |         |          |          |
|                | * Off-Line Units     | 4       |          |       |       |     |      |      |        |           |         |          |          |
|                | Occupancy Rate       | 95.54%  |          |       |       |     |      |      |        |           |         |          |          |
| AMP 400 - Tria | ngle Total ACC Units | 224     |          |       |       |     |      |      |        |           |         |          |          |
|                | Vacant Units         | 9       |          |       |       |     |      |      |        |           |         |          |          |
|                | * Off-Line Units     | 0       |          |       |       |     |      |      |        |           |         |          |          |
|                | Occupancy Rate       | 95.98%  |          |       |       |     |      |      |        |           |         |          |          |
| AMP 500 -Trua  | x 1 Total ACC Units  | 47      |          |       |       |     |      |      |        |           |         |          |          |
|                | Vacant Units         | 0       |          |       |       |     |      |      |        |           |         |          |          |
|                | * Off-Line Units     | 4       |          |       |       |     |      |      |        |           |         |          |          |
|                | Occupancy Rate       | 100.00% |          |       |       |     |      |      |        |           |         |          |          |
| AMP 600 - Tru  | ax 2 Total ACC Units | 40      |          |       |       |     |      |      |        |           |         |          |          |
|                | Vacant Units         | 0       |          |       |       |     |      |      |        |           |         |          |          |
|                | Occupancy Rate       | 100.00% |          |       |       |     |      |      |        |           |         |          |          |
|                |                      |         |          |       |       |     |      |      |        |           |         |          |          |

st HUD Approved Units off-line for modernization