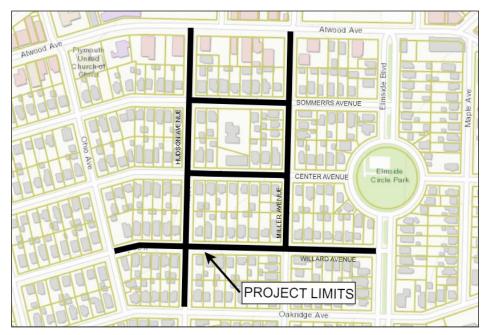

| Project Engineer<br>Project Limits                                            | Andrew Zwieg ph: 266-9219 email: azwieg@cityofmadison.com<br>Hudson Avenue from Oakridge Avenue to Atwood Avenue, Miller Avenue from Willard Avenue to Atwood<br>Avenue, Willard Avenue from Ohio Avenue to Elmside Boulevard, Center Avenue from Hudson Avenue to<br>Miller Avenue, and Sommers Avenue from Hudson Avenue to Miller Avenue<br>(see map on reverse) |                                                                                          |
|-------------------------------------------------------------------------------|---------------------------------------------------------------------------------------------------------------------------------------------------------------------------------------------------------------------------------------------------------------------------------------------------------------------------------------------------------------------|------------------------------------------------------------------------------------------|
| Alder: 15 Foster                                                              |                                                                                                                                                                                                                                                                                                                                                                     |                                                                                          |
| Hudson Avenue, Miller Avenue, Willard Aven<br>Center Avenue, & Sommers Avenue |                                                                                                                                                                                                                                                                                                                                                                     |                                                                                          |
| Project Type: Street Reconstruction                                           | Existing                                                                                                                                                                                                                                                                                                                                                            | Proposed                                                                                 |
| Last Surfaced                                                                 | Hudson, Miller, Willard, Center, Sommers: 1980s (New                                                                                                                                                                                                                                                                                                                | v Reconstruction                                                                         |
| Devenue A Detting                                                             | Asphalt)                                                                                                                                                                                                                                                                                                                                                            | New Development                                                                          |
| Pavement Rating<br>Curb Rating                                                | Hudson, Miller, Willard, Center, Sommers: 4<br>Hudson, Miller, Willard, Center, Sommers: 3                                                                                                                                                                                                                                                                          | New Pavement<br>New C&G                                                                  |
| Width                                                                         | Hudson - 28', Miller - 28', Willard - 24', Center - 28',                                                                                                                                                                                                                                                                                                            | Hudson - 28', Miller - Varies 26' - 28', Willard - 24',                                  |
| Surface Type                                                                  | Sommers - 26'<br>Asphalt                                                                                                                                                                                                                                                                                                                                            | Center - Varies 26' - 28', Sommers - 26'<br>Asphalt                                      |
| Traffic Mitigation                                                            | None                                                                                                                                                                                                                                                                                                                                                                | None                                                                                     |
| Sidewalk, Terraces, & Driveways                                               |                                                                                                                                                                                                                                                                                                                                                                     |                                                                                          |
| Sidewalks                                                                     | Hudson, Miller, Willard, Center, Sommers: Both sides                                                                                                                                                                                                                                                                                                                | Hudson, Miller, Willard, Center, Sommers: Spot                                           |
|                                                                               | of the street<br>Hudson - 5', Miller - 5', Willard - 6.5', Center - 5',                                                                                                                                                                                                                                                                                             | replace existing sidewalk<br>Hudson - 5', Miller - Varies 5' - 7', Willard - 6.5', Cente |
| Terraces                                                                      | Sommers - 6'                                                                                                                                                                                                                                                                                                                                                        | - Varies 5' - 6', Sommers - 6'                                                           |
| Driveways                                                                     | Concrete or asphalt                                                                                                                                                                                                                                                                                                                                                 | Concrete                                                                                 |
| Storm Sewer                                                                   | Existing                                                                                                                                                                                                                                                                                                                                                            | Proposed                                                                                 |
|                                                                               | r along Hudson, Miller, Willard, Center, Sommers                                                                                                                                                                                                                                                                                                                    |                                                                                          |
| Size<br>Material                                                              | 12"<br>Clay                                                                                                                                                                                                                                                                                                                                                         | New 12"-24" Pipes<br>Concrete                                                            |
| Year                                                                          | 1920s                                                                                                                                                                                                                                                                                                                                                               | 2023                                                                                     |
| Sanitary Sewer                                                                | Existing                                                                                                                                                                                                                                                                                                                                                            | Proposed                                                                                 |
| *                                                                             | er, Sommers: Remove/replace sewer and laterals                                                                                                                                                                                                                                                                                                                      |                                                                                          |
| Size                                                                          | 6"<br>Clau                                                                                                                                                                                                                                                                                                                                                          | New 8" Pipes                                                                             |
| Material<br>Year                                                              | Clay<br>1910s                                                                                                                                                                                                                                                                                                                                                       | PVC<br>2023                                                                              |
| Water Main                                                                    |                                                                                                                                                                                                                                                                                                                                                                     | Proposed                                                                                 |
| Work Required: None                                                           | Existing                                                                                                                                                                                                                                                                                                                                                            | Floposed                                                                                 |
| Size                                                                          | Hudson, Miller, Willard, Center, Sommers - 6"                                                                                                                                                                                                                                                                                                                       | None                                                                                     |
| Material<br>Year                                                              | Sand cast ductile iron<br>1910s                                                                                                                                                                                                                                                                                                                                     | None<br>None                                                                             |
|                                                                               | 10105                                                                                                                                                                                                                                                                                                                                                               | NOTE                                                                                     |
| Parking<br>Hudson, Miller - existing parking on both side                     | s, Willard, Center, Sommers - existing parking on one sides                                                                                                                                                                                                                                                                                                         |                                                                                          |
| Street Lighting                                                               | Existing                                                                                                                                                                                                                                                                                                                                                            | Proposed                                                                                 |
| Area Street Lighting                                                          | MG&E lighting on utility poles                                                                                                                                                                                                                                                                                                                                      | None                                                                                     |
| Pedestrian Lighting                                                           | None                                                                                                                                                                                                                                                                                                                                                                | None                                                                                     |
| Fraffic Signals                                                               |                                                                                                                                                                                                                                                                                                                                                                     |                                                                                          |
| None                                                                          |                                                                                                                                                                                                                                                                                                                                                                     |                                                                                          |
| and Purchases                                                                 |                                                                                                                                                                                                                                                                                                                                                                     |                                                                                          |
| None                                                                          |                                                                                                                                                                                                                                                                                                                                                                     |                                                                                          |
| Trees                                                                         |                                                                                                                                                                                                                                                                                                                                                                     | Deserve Aver (4 Marsha) 2020 Ocenter Aver (4                                             |
|                                                                               | 02 Willard Ave (1-Maple), 2702 Center Ave (1-Maple), 2702 S<br>project because of poor condition. The trees within the projec                                                                                                                                                                                                                                       |                                                                                          |
| 11 // 1                                                                       | by Forestry for new trees or replacements following the proje                                                                                                                                                                                                                                                                                                       | , , ,                                                                                    |
| Assessment Policy                                                             |                                                                                                                                                                                                                                                                                                                                                                     |                                                                                          |
| 10' Pavement Replacement*                                                     | Owner 100% / City 0%                                                                                                                                                                                                                                                                                                                                                |                                                                                          |
| Driveway Aprons<br>Terrace Walk (between sidewalk & curb)                     | Owner 50% / City 50%<br>Owner 50% / City 50%                                                                                                                                                                                                                                                                                                                        |                                                                                          |
| Sidewalk Replacement                                                          | Owner 0% / City 100%                                                                                                                                                                                                                                                                                                                                                |                                                                                          |
| Intersection Curb & Pavement                                                  | Owner 0% / City 100%                                                                                                                                                                                                                                                                                                                                                |                                                                                          |
| Sanitary Sewer Main                                                           | Owner 0% / City 100%                                                                                                                                                                                                                                                                                                                                                |                                                                                          |
| Sanitary Laterals to Property Line<br>Storm Sewer Main                        | Owner 25% / City 75%<br>Owner 100% / City 0%                                                                                                                                                                                                                                                                                                                        |                                                                                          |
| Assessments payable in one lump sum or ov                                     | er a period of 8 years, with 4% interest charged on unpaid ba                                                                                                                                                                                                                                                                                                       | alance.                                                                                  |
| *Pavement assessed per linear ft. of frontage                                 |                                                                                                                                                                                                                                                                                                                                                                     |                                                                                          |
| Schedule                                                                      | M - 1 0000                                                                                                                                                                                                                                                                                                                                                          |                                                                                          |
| Advertise for bids<br>Anticipated Construction Start                          | March 2023<br>July 2023                                                                                                                                                                                                                                                                                                                                             |                                                                                          |
| Approximate Duration                                                          | Approx. 4 months                                                                                                                                                                                                                                                                                                                                                    |                                                                                          |
| Costs                                                                         |                                                                                                                                                                                                                                                                                                                                                                     |                                                                                          |
| Total Cost: \$4,141,500.00                                                    |                                                                                                                                                                                                                                                                                                                                                                     |                                                                                          |
| Assessments: \$438,202.96                                                     |                                                                                                                                                                                                                                                                                                                                                                     |                                                                                          |
|                                                                               |                                                                                                                                                                                                                                                                                                                                                                     |                                                                                          |
| City Engineering Cost: \$3,703,297.04 Correspondence                          |                                                                                                                                                                                                                                                                                                                                                                     |                                                                                          |