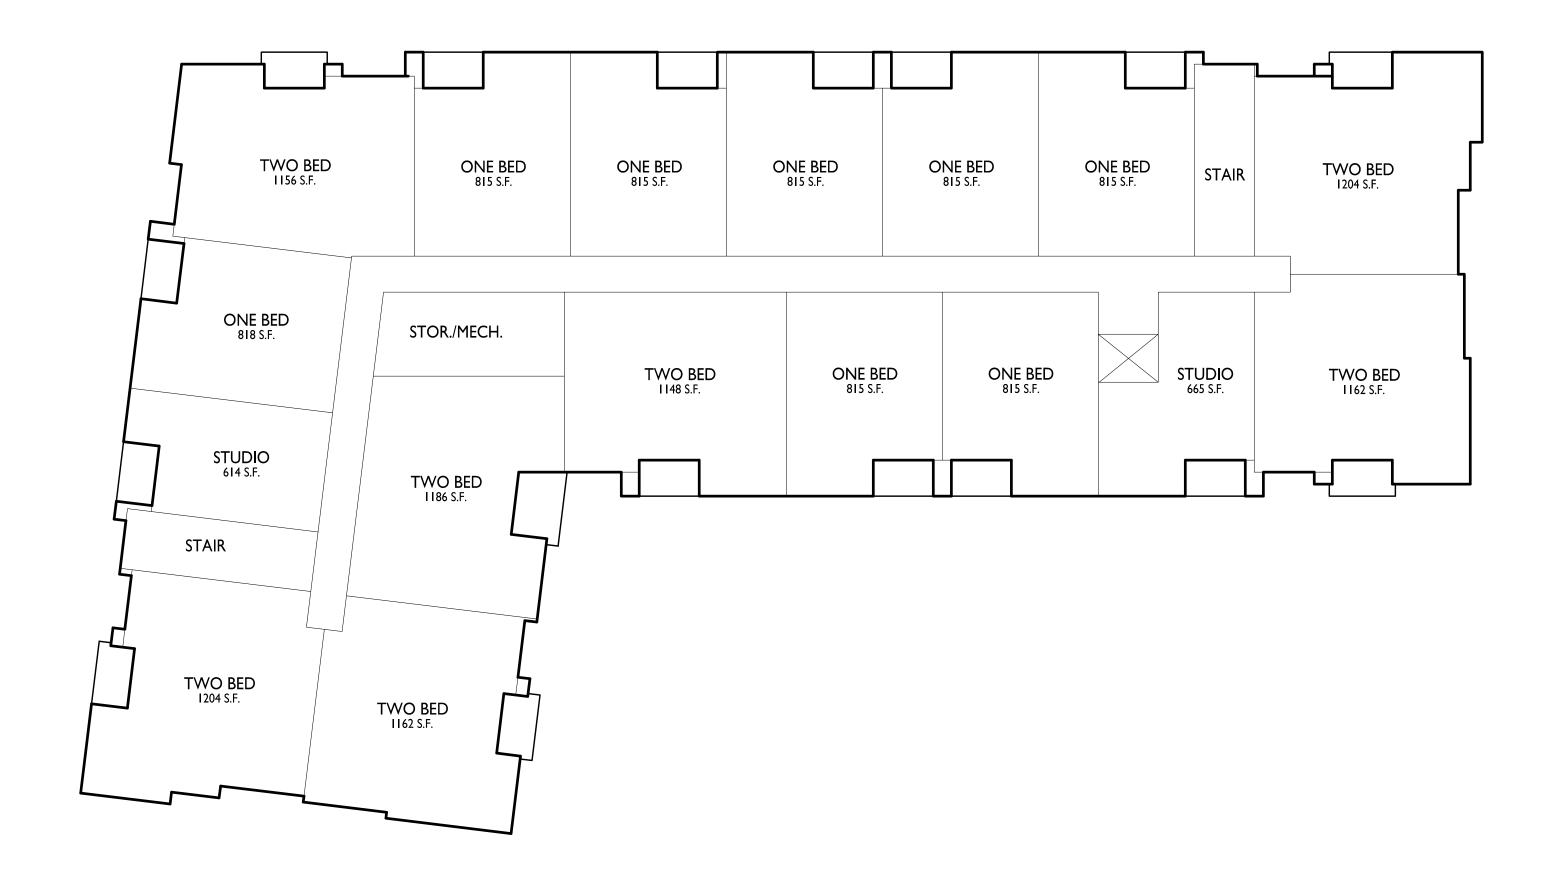

Phase 1: Jan. 11, 2023
Issued for UDC Info. Submittal - Jan. 30, 2023

PROJECT TITLE

CASCADE 
THE AMERICAN

CENTER EASTPARK

FIFTH ADDITION

Eastpark Blvd.
Madison, WI
SHEET TITLE
Lot 49
Basement Plan

SHEET NUMBER





© Knothe & Bruce Architects, LLC





ISSUED
TAC Concept Review - Phase I: Jan. II, 2023
Issued for UDC Info. Submittal - Jan. 30, 2023

PROJECT TITLE

CASCADE 
THE AMERICAN

CENTER EASTPARK

FIFTH ADDITION

Eastpark Blvd.

Madison, WI

SHEET TITLE

Lot 49

First Floor Plan











TAC Concept Review - Phase 1: Jan. 11, 2023 Issued for UDC Info. Submittal - Jan. 30, 2023

PROJECT TITLE CASCADE -THE AMERICAN CENTER EASTPARK FIFTH ADDITION

Eastpark Blvd. Madison, Wl SHEET TITLE

Lot 49 Second Floor Plan

SHEET NUMBER





A-1.2

2155 © Knothe & Bruce Architects, LLC





TAC Concept Review - Phase I: Jan. 11, 2023 Issued for UDC Info. Submittal - Jan. 30, 2023

PROJECT TITLE

CASCADE -THE AMERICAN CENTER EASTPARK FIFTH ADDITION

Eastpark Blvd. Madison, Wl SHEET TITLE

Lot 49 Third Floor Plan











ISSUED
TAC Concept Review - Phase 1: Jan. 11, 2023
Issued for UDC Info. Submittal - Jan. 30, 2023

PROJECT TITLE

CASCADE 
THE AMERICAN

CENTER EASTPARK

FIFTH ADDITION

Eastpark Blvd.

Madison, WI

SHEET TITLE

Lot 49

Fourth Floor Plan











PROJECT TITLE

Cascade - The

American Center

LOT 49

East Park Blvd. Madison, WI

SHEET TITLE

EXTERIOR

EXTERIOR ELEVATIONS

SHEET NUMBER

X215

PROJECT NUMBER 215

© Knothe & Bruce Architects, LLC

THENDOON SOUTHWEST

THE PARTICULAR SATT

THE PARTIC

NOT FOR CONSTRUCTION

| MARK | BUILDING ELEMENT     | MANU