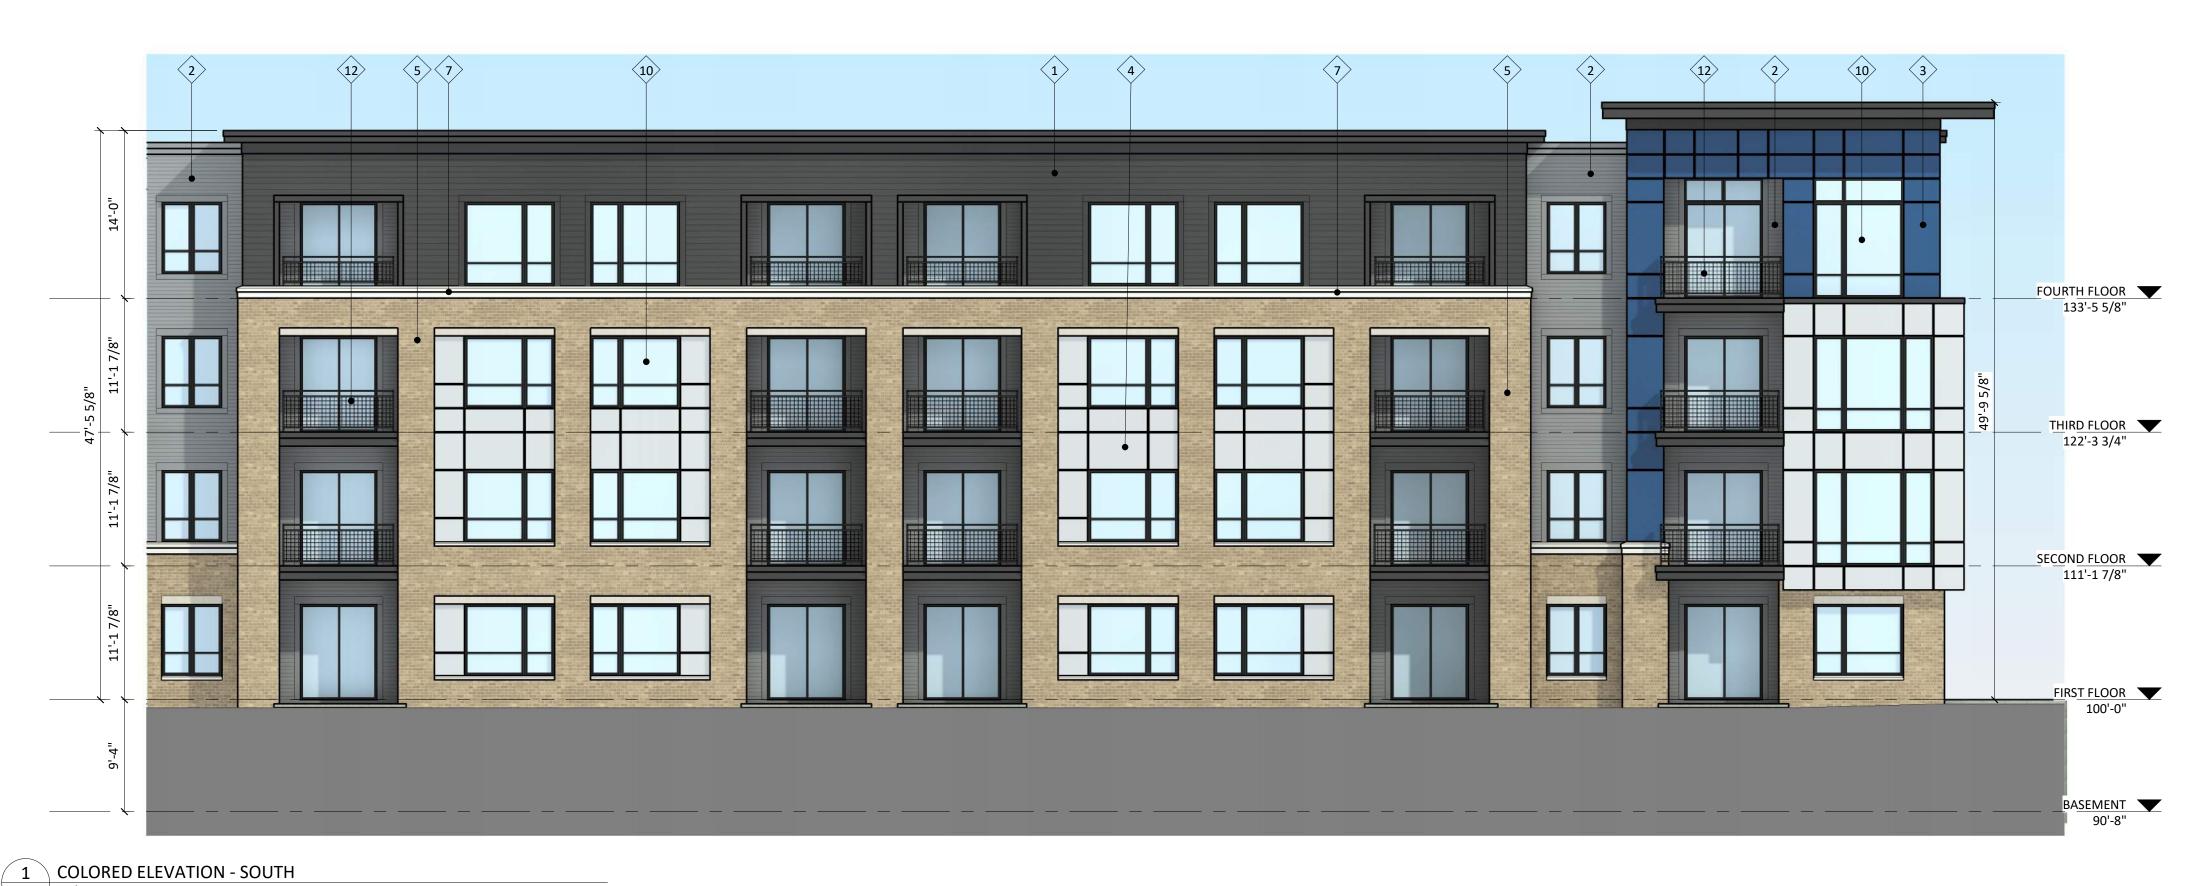

|



ISSUED

PROJECT TITLE

Cascade - The

American Center

LOT 49

East Park Blvd. Madison, WI

EXTERIOR
ELEVATIONS
COLORED

SHEET NUMBER

X217

PROJECT NUMBER 215

© Knothe & Bruce Architects, LLC





3 COLORED ELEVATION - WEST 1/8" = 1'-0"

2 COLORED ELEVATION - SOUTHEAST 1/8" = 1'-0"

0' 4' 8' 16' 32' 1/8" = 1 '- 0" 4"

| MARK | BUILDING ELEMENT     | MANUFACTURER     | COLOR      |
|------|----------------------|------------------|------------|
|      |                      | •                |            |
| 1    | COMPOSITE LAP 6"     | JAMES HARDIE     | IRON GRAY  |
| 2    | COMPOSITE LAP 4"     | JAMES HARDIE     | NIGHT GRAY |
| 3    | COMPOSITE PANEL      | JAMES HARDIE     | BLUE       |
| 4    | COMPOSITE PANEL      | JAMES HARDIE     | SILVER     |
| 5    | BRICK VENEER         | INTERSTATE BRICK | SAWGRASS   |
| 7    | CAST STONE           | ROCKCAST         | CREME BUFF |
| 10   | COMPOSITE WINDOWS    | ANDERSEN         | BLACK      |
| 11   | ALUMINIUM STOREFRONT | N