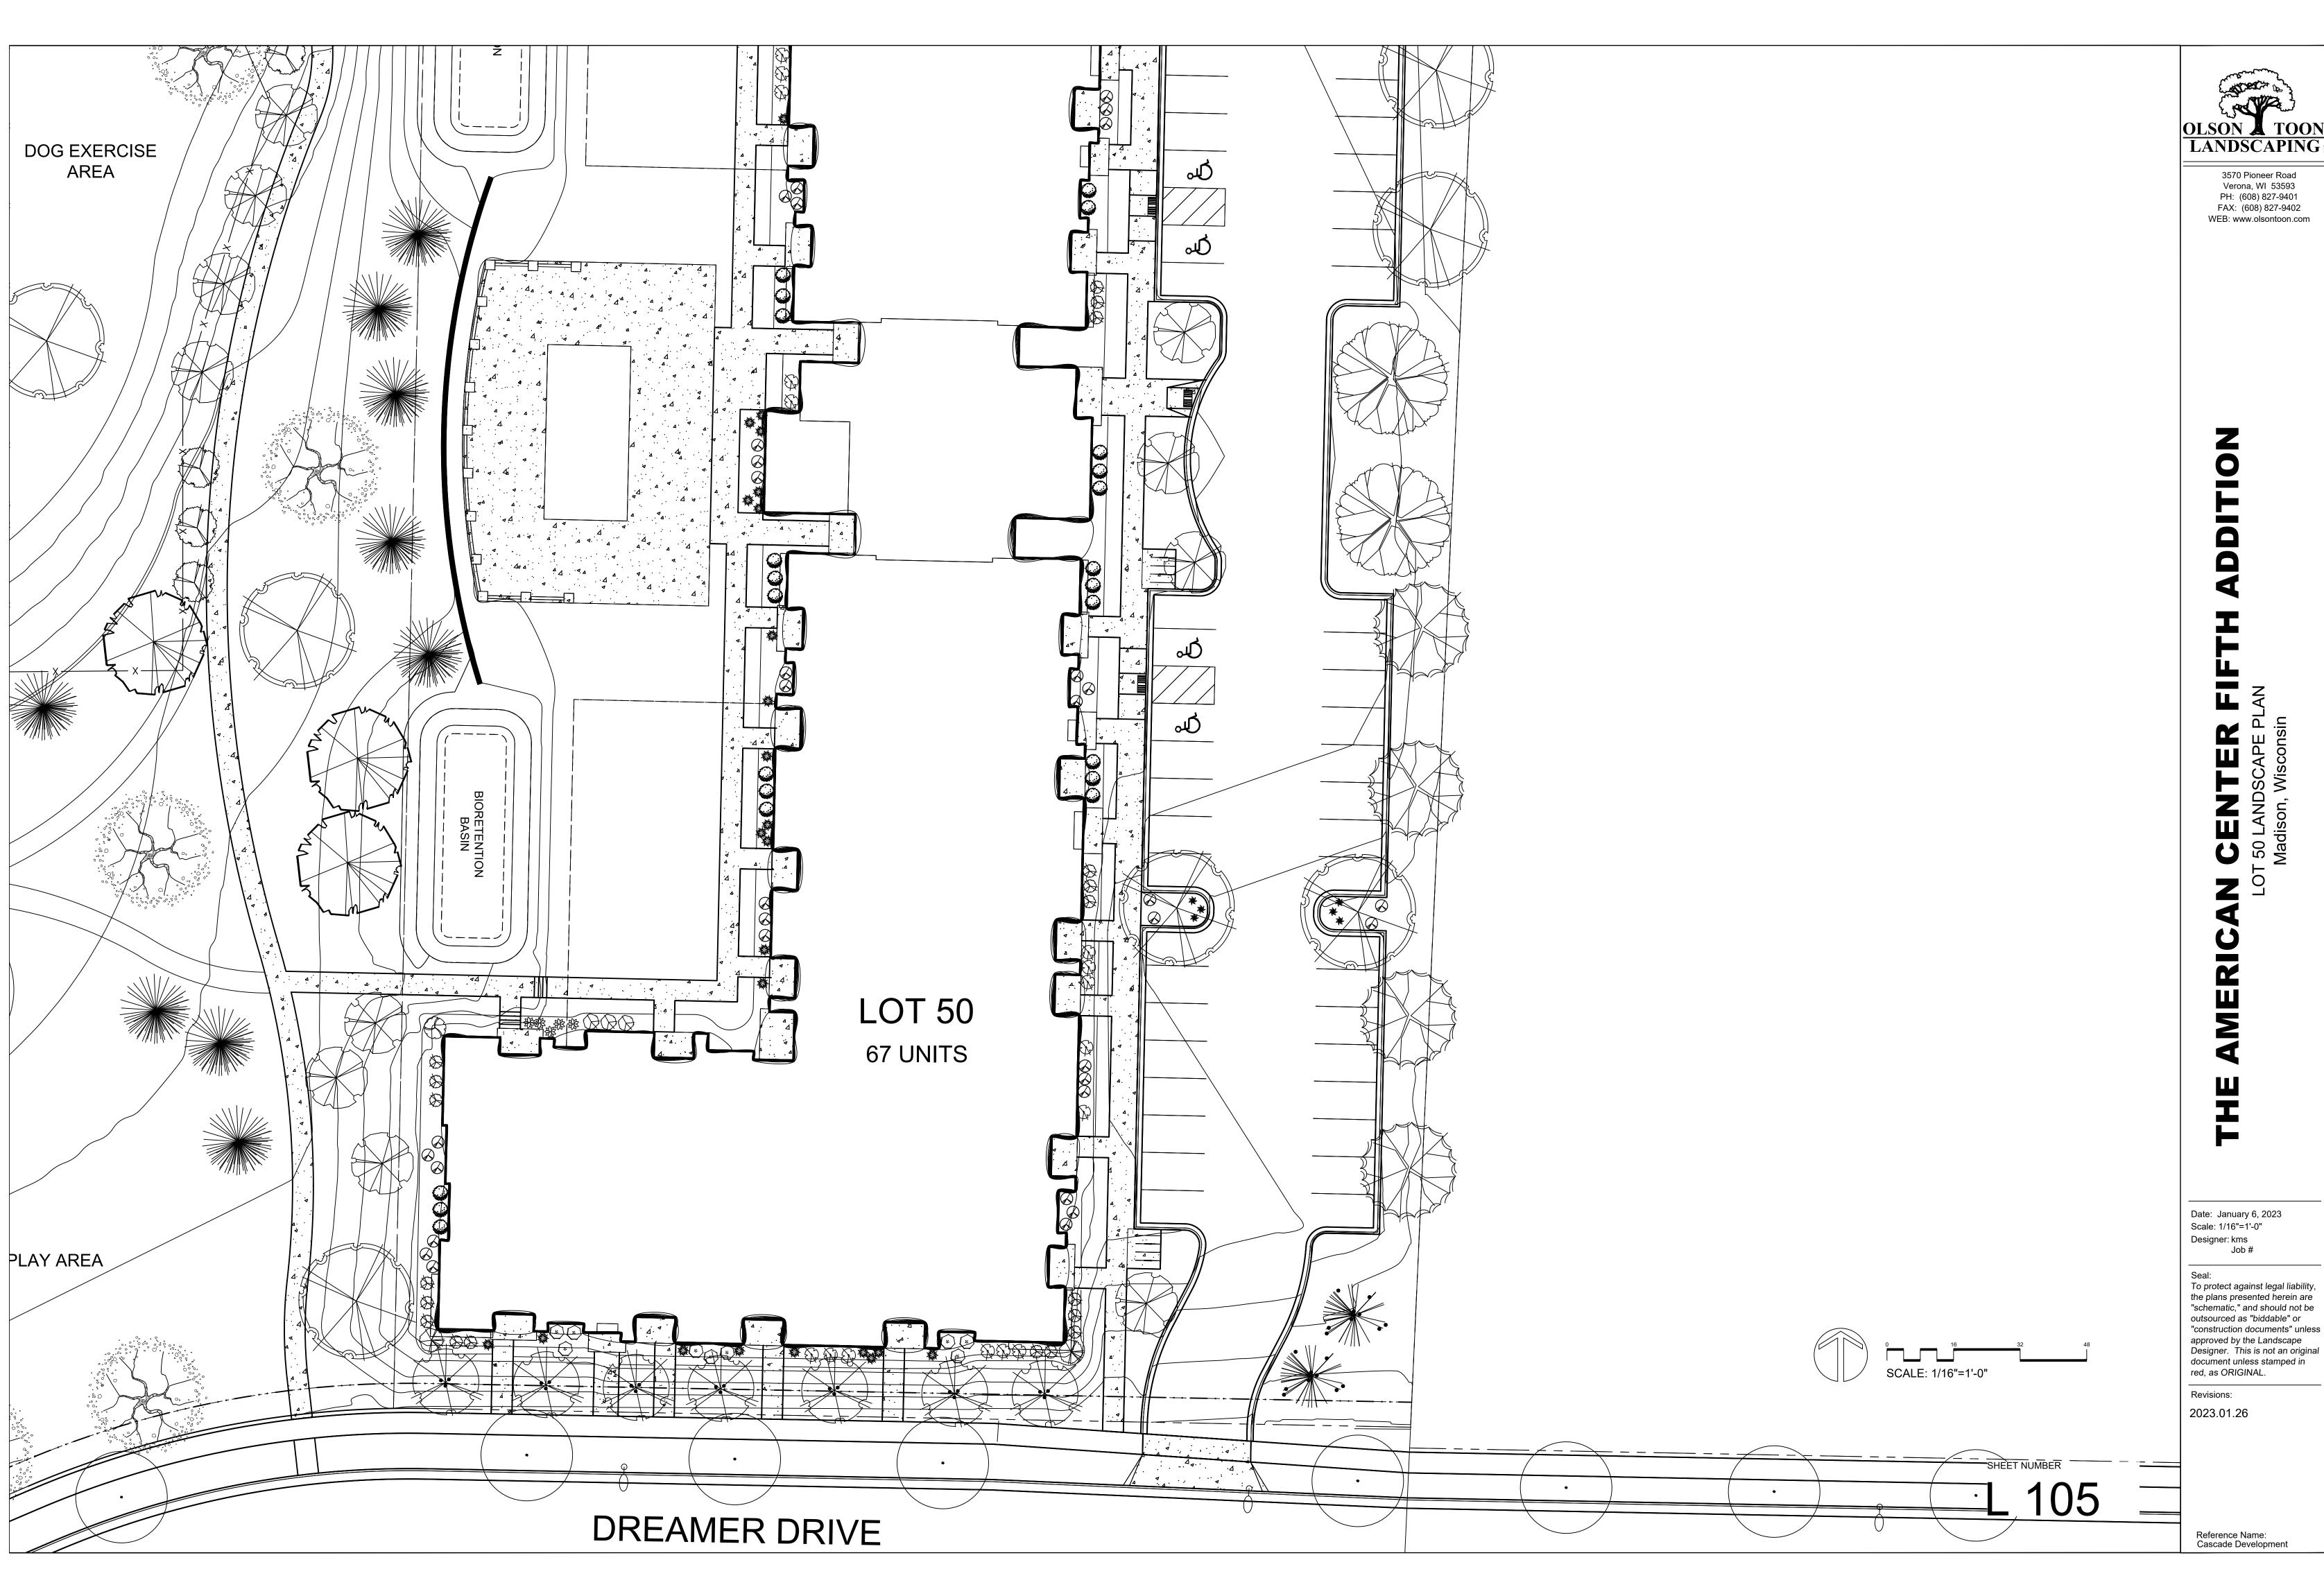

VA Clinic



1 INOC







Fairway Mortgage - viewed from site



9 Baker Tilley - view down Dreamer Dr.



Operating Engineers - view from site



7 Alliant - viewed from site



6 UW Health Clinic

















3570 Pioneer Road Verona, WI 53593 PH: (608) 827-9401 FAX: (608) 827-9402 WEB: www.olsontoon.com

# AMERIC

Date: January 6, 2023 Scale: 1/16"=1'-0" Designer: kms Job#

To protect against legal liability, the plans presented herein are "schematic," and should not be outsourced as "biddable" or "construction documents" unless approved by the Landscape Designer. This is not an original document unless stamped in

Revisions: 2023.01.26

red, as ORIGINAL.

Reference Name: Cascade Development

SHEET NUMBER

Lot 50

LANDSCAPE

POINTS REQ.

1568

70

210

20

471

224

102

0

1867



LANDSCAPING 2

"construction documents" unless approved by the Landscape Designer. This is not an original





ISSUED
TAC Concept Review - Phase 1: Jan. 11, 2023
Issued for UDC Info. Submittal - Jan. 30, 2023

PROJECT TITLE

CASCADE 
THE AMERICAN

CENTER EASTPARK

FIFTH ADDITION

Eastpark Blvd.
Madison, WI
SHEET TITLE
Lot 49
Basement Plan

SHEET NUMBER





© Knothe & Bruce Architects, LLC





ISSUED
TAC Concept Review - Phase I: Jan. II, 2023
Issued for UDC Info. Submittal - Jan. 30, 2023

PROJECT TITLE

CASCADE 
THE AMERICAN

CENTER EASTPARK

FIFTH ADDITION

Eastpark Blvd.

Madison, WI

SHEET TITLE

Lot 49

First Floor Plan











TAC Concept Review - Phase 1: Jan. 11, 2023 Issued for UDC Info. Submittal - Jan. 30, 2023

PROJECT TITLE CASCADE -THE AMERICAN CENTER EASTPARK FIFTH A