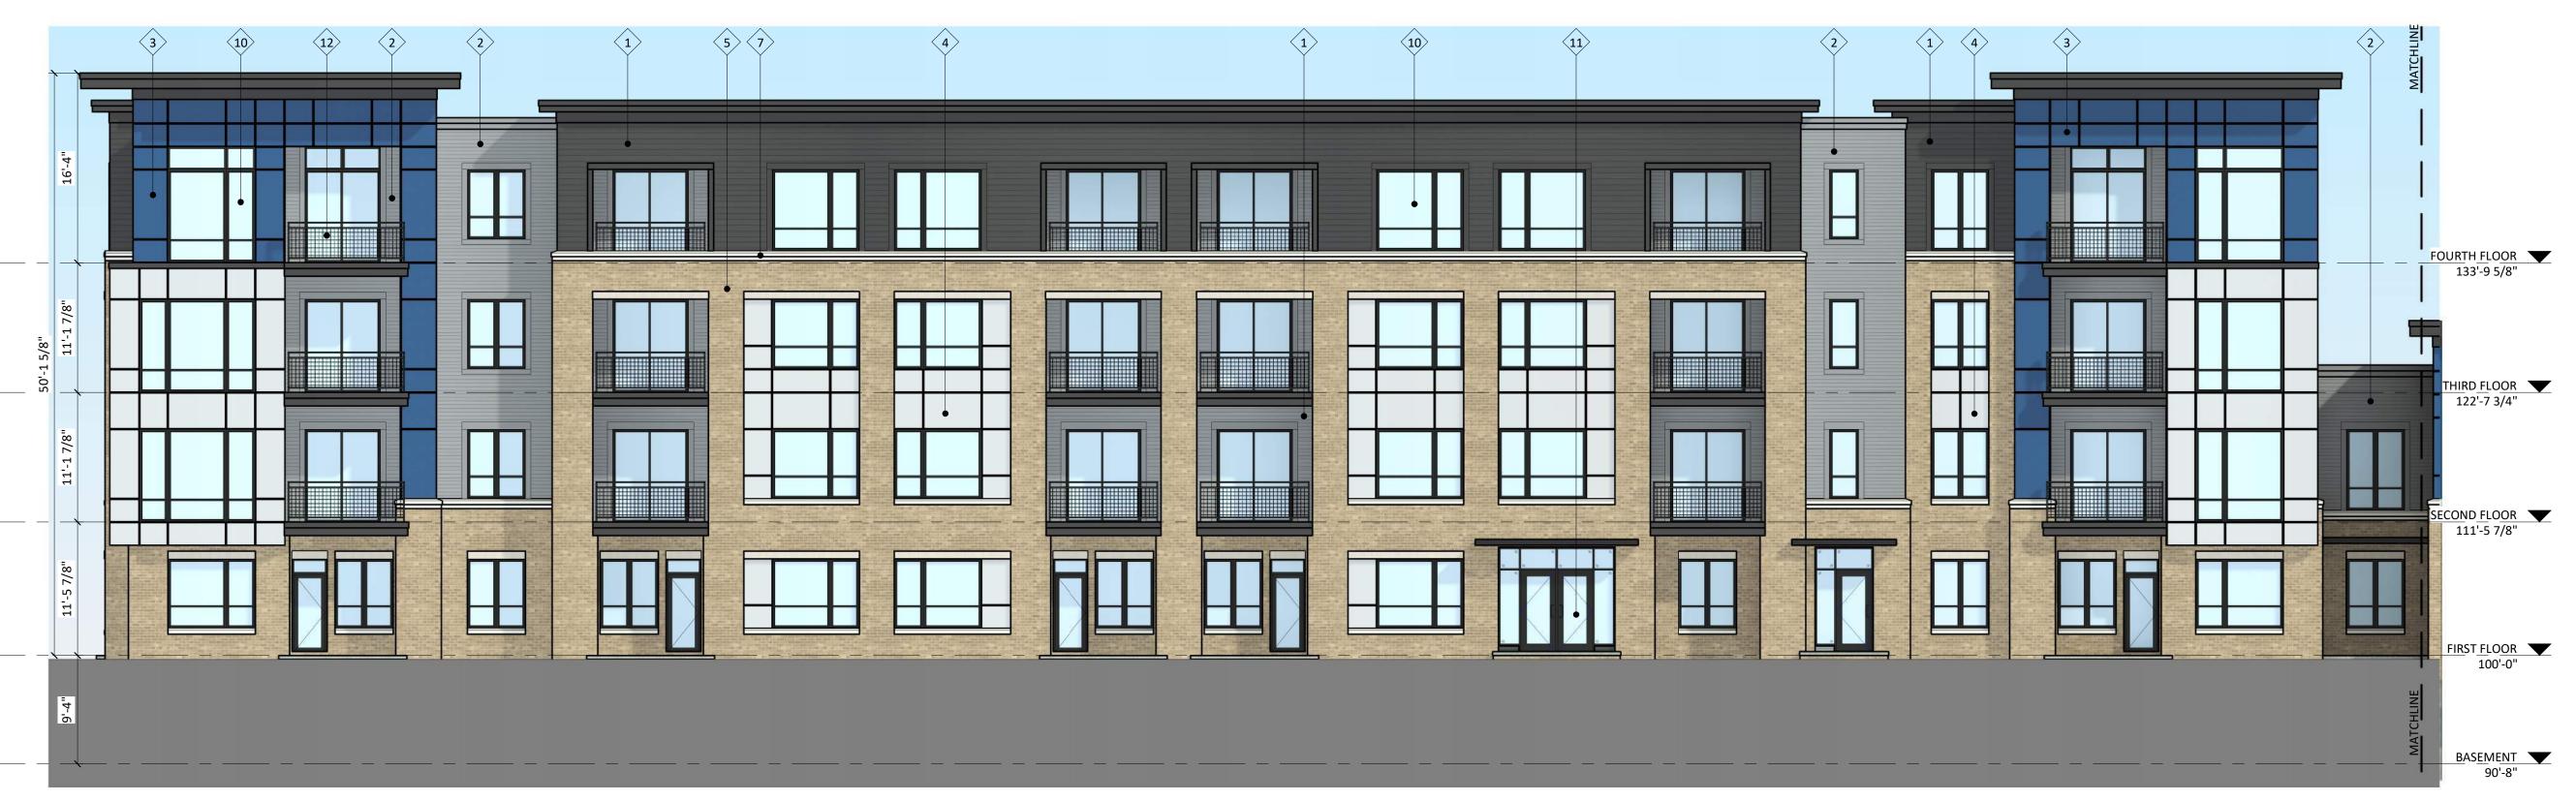

le 4 \rangle \langle 1 \rangle$ 

NORTH FACING TERRACE ELEVATION

1/8" = 1'-0"



| NOT | FOR | CONSTRUCTION |
|-----|-----|--------------|
|     |     |              |





2 WEST ELEVATION (SOUTH) 1/8" = 1'-0"

**EXTERIOR MATERIAL SCHEDULE** COLOR **BUILDING ELEMENT** MANUFACTURER COMPOSITE LAP. 6" **IRON GRAY** JAMES HARDIE **NIGHT GRAY** COMPOSITE LAP 4" JAMES HARDIE JAMES HARDIE BLUE COMPOSITE PANEL SILVER COMPOSITE PANEL JAMES HARDIE SAWGRASS BRICK VENEER INTERSTATE BRICK CREME BUFF ROCKCAST ANDERSEN BLACK COMPOSITE WINDOWS BLACK ALUMINIUM STOREFRONT N/A

RAILING & HANDRAILS BLACK SUPERIOR



ISSUED

PROJECT TITLE Cascade - The American Center LOT 50

East Park Blvd. Madison, WI

SHEET TITLE **EXTERIOR** 

**ELEVATIONS** COLORED

SHEET NUMBER

X223

© Knothe & Bruce Architects, LLC





2 EAST ELEVATION (NORTH) 1/8" = 1'-0"

COLOR **BUILDING ELEMENT** MANUFACTURER COMPOSITE LAP. 6" JAMES HARDIE **IRON GRAY NIGHT GRAY** COMPOSITE LAP 4" JAMES HARDIE JAMES HARDIE BLUE COMPOSITE PANEL SILVER -JAMES HARDIE SAWGRASS BRICK VENEER INTERSTATE BRICK ROCKCAST CREME BUFF ANDERSEN BLACK COMPOSITE WINDOWS N/A BLACK ALUMINIUM STOREFRONT RAILING & HANDRAILS BLACK SUPERIOR

**EXTERIOR MATERIAL SCHEDULE** 



ISSUED

PROJECT TITLE Cascade - The **American Center** LOT 50

East Park Blvd.

Madison, WI SHEET TITLE

**EXTERIOR ELEVATIONS** COLORED

SHEET NUMBER

X224

© Knothe & Bruce Architects, LLC



1 NORTH ELEVATION 1/8" = 1'-0"



2 SOUTH FACING TERRACE ELEVATION 1/8" = 1'-0"



| MARK | BUILDING ELEMENT     | MANUFACTURER     | COLOR      |
|------|----------------------|---------