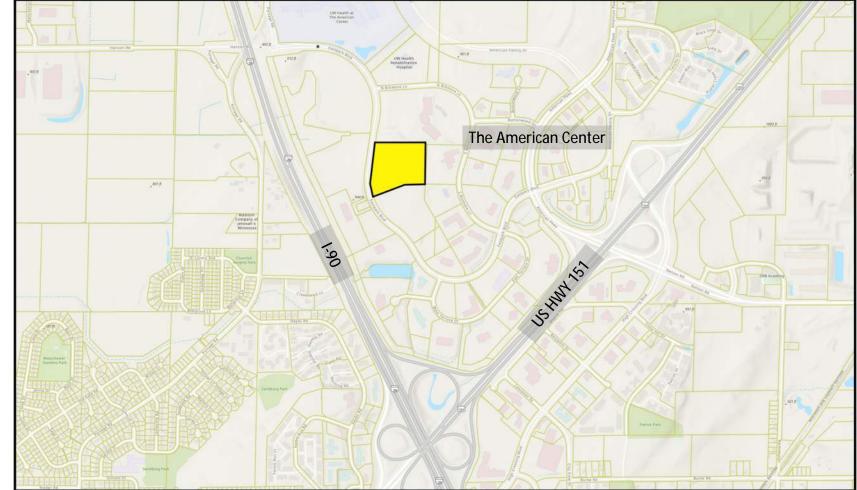

provided within the buildings, with the goal of one structured stall per dwelling unit. Surface and on-street parking will bring the overall ratio to under 1.5 stalls per dwelling unit.

### **Landscaping**

The Landscape design features native plants and natural treatments. At the park the natural topography will provide opportunities for grade change and terraces.

# **Exterior Lighting**

Exterior lighting will comply with Madison ordinances and will be high efficiency LED and Dark Sky compliant.

### **Project Schedule**

Streets and infrastructure are scheduled for summer of 2023. Phase I building construction would start immediately following.

Thank you for your time and consideration of our proposal.

Sincerely,

Greg Held, AIA

My & Hell



Concept Plan of The Commons District





SITE LOCATOR MAP

PROJECT TITLE CASCADE THE AMERICAN **CENTER** 

UDC Informational Submittal - January 30, 2023

Eastpark Blvd. Madison, WI SHEET TITLE Phase 1 Site on Master Plan

SHEET NUMBER

C-1.0

PROJECT NO.

PHASE 1 SITE ON MASTER PLAN



6 March 2020



OVERALL SITE PLAN - PHASE I



UDC Informational Submittal - January 30, 2023

PROJECT TITLE CASCADE -THE AMERICAN CENTER EASTPARK FIFTH ADDITION

Eastpark Blvd. Madison, WI

SHEET TITLE

Overall Site Plan -Phase I

SHEET NUMBER

1.74

1.00

1.13

138,316

86,320

74,116

152,288

62,915 / 79%

36,989 / 78%

47,982 / 64%

93,790 / 70%

1,002

CC-T

TR-U2

47,174

134,348

I INCH = 40 FT (24X36 SHEET)

PROJECT NO. 2155

© Knothe & Bruce Architects, LLC



Site View - to Northeast



4 Baker Tilley



Site - looking toward Alliant