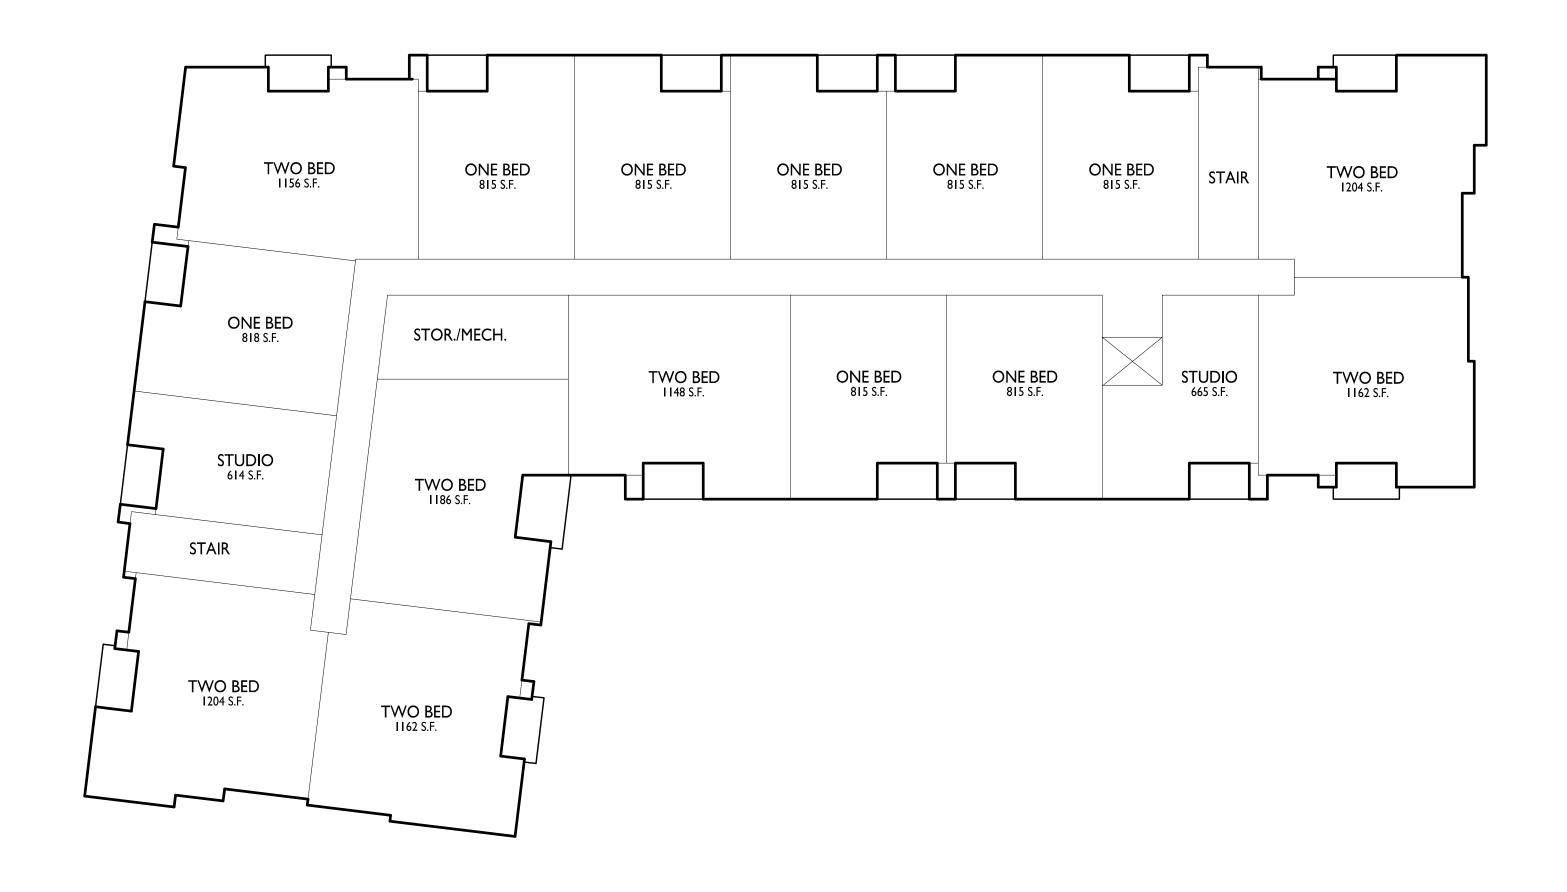

.01.26

red, as ORIGINAL.

Reference Name: Cascade Development

SHEET NUMBER

Lot 50

LANDSCAPE

POINTS REQ.

1568

70

210

20

471

224

102

0

1867



LANDSCAPING 2

"construction documents" unless approved by the Landscape Designer. This is not an original





ISSUED
TAC Concept Review - Phase 1: Jan. 11, 2023
Issued for UDC Info. Submittal - Jan. 30, 2023

PROJECT TITLE

CASCADE 
THE AMERICAN

CENTER EASTPARK

FIFTH ADDITION

Eastpark Blvd.
Madison, WI
SHEET TITLE
Lot 49
Basement Plan

SHEET NUMBER





© Knothe & Bruce Architects, LLC





ISSUED
TAC Concept Review - Phase I: Jan. II, 2023
Issued for UDC Info. Submittal - Jan. 30, 2023

PROJECT TITLE

CASCADE 
THE AMERICAN

CENTER EASTPARK

FIFTH ADDITION

Eastpark Blvd.

Madison, WI

SHEET TITLE

Lot 49

First Floor Plan











TAC Concept Review - Phase 1: Jan. 11, 2023 Issued for UDC Info. Submittal - Jan. 30, 2023

PROJECT TITLE CASCADE -THE AMERICAN CENTER EASTPARK FIFTH ADDITION

Eastpark Blvd. Madison, Wl SHEET TITLE

Lot 49 Second Floor Plan

SHEET NUMBER





A-1.2

2155 © Knothe & Bruce Architects, LLC





TAC Concept Review - Phase I: Jan. 11, 2023 Issued for UDC Info. Submittal - Jan. 30, 2023

PROJECT TITLE

CASCADE -THE AMERICAN CENTER EASTPARK FIFTH ADDITION

Eastpark Blvd. Madison, Wl SHEET TITLE

Lot 49 Third Floor Plan











ISSUED
TAC Concept Review - Phase 1: Jan. 11, 2023
Issued for UDC Info. Submittal - Jan. 30, 2023

PROJECT TITLE

CASCADE 
THE AMERICAN

CENTER EASTPARK

FIFTH ADDITION

Eastpark Blvd.

Madison, WI

SHEET TITLE

Lot 49

Fourth Floor Plan











PROJECT TITLE

Casc