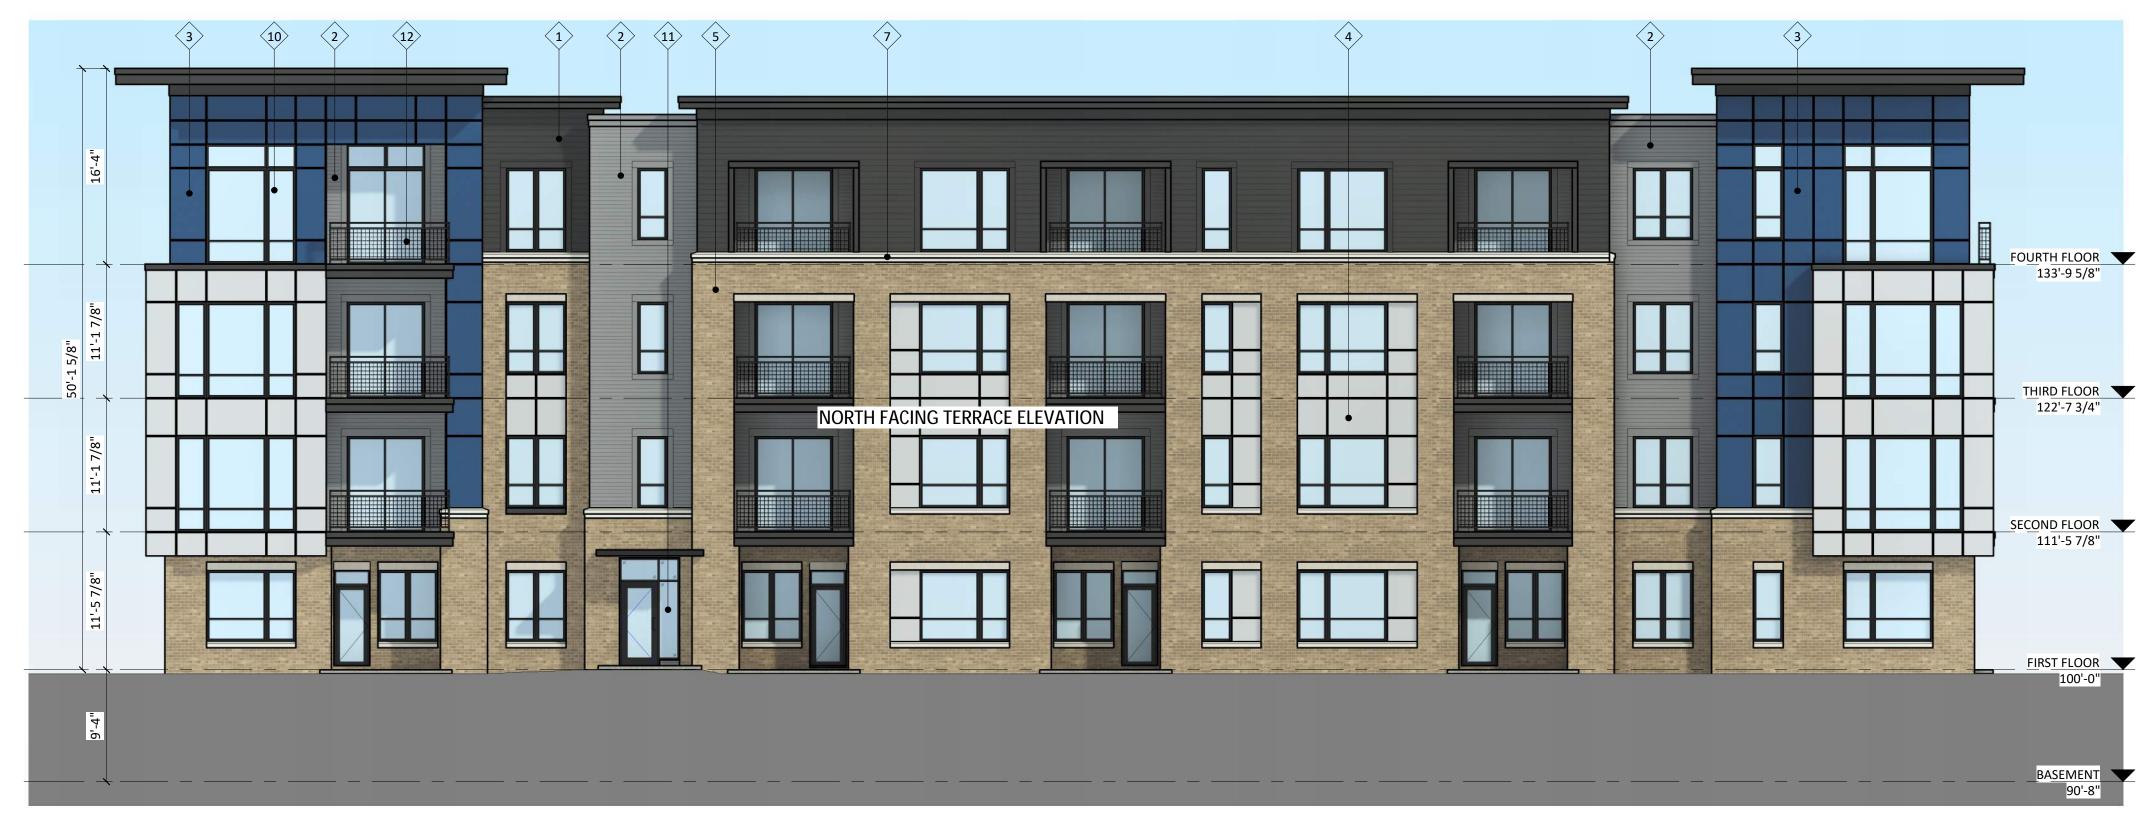

# **URBAN DESIGN COMMISSION APPROVAL PROCESS**

### Introduction

The City of Madison's Urban Design Commission (UDC) has been created to:

- Encourage and promote high quality in the design of new buildings, developments, remodeling, and additions so as to maintain and improve the established standards of property values within the City.
- Foster civic pride in the beauty and nobler assets of the City, and in all other ways possible assure a functionally efficient and visually attractive City in the future.

### **Types of Approvals**

There are three types of requests considered by the UDC:

- Informational Presentation. Applicants may, at their discretion, request to make an Informational Presentation to the
  UDC prior to seeking any approvals to obtain early feedback and direction before undertaking detailed design. Applicants
  should provide details on the context of the site, design concept, site and building plans, and other relevant information
  to help the UDC understand the proposal and provide feedback. (Does not apply to CDR's or Signage Variance requests)
- <u>Initial Approval</u>. Applicants may, at their discretion, request initial approval of a proposal by presenting preliminary design information. As part of their review, the Commission will provide feedback on the design information that should be addressed at Final Approval stage.
- <u>Final Approval</u>. Applicants may request Final Approval of a proposal by presenting all final project details. Recommendations or concerns expressed by the UDC in the initial approval must be addressed at this time.

### **Presentations to the Commission**

Primarily, the UDC is interested in the appearance and design quality of projects. Emphasis should be given to the site plan, landscape plan, lighting plan, building elevations, exterior building materials, color scheme, and graphics.