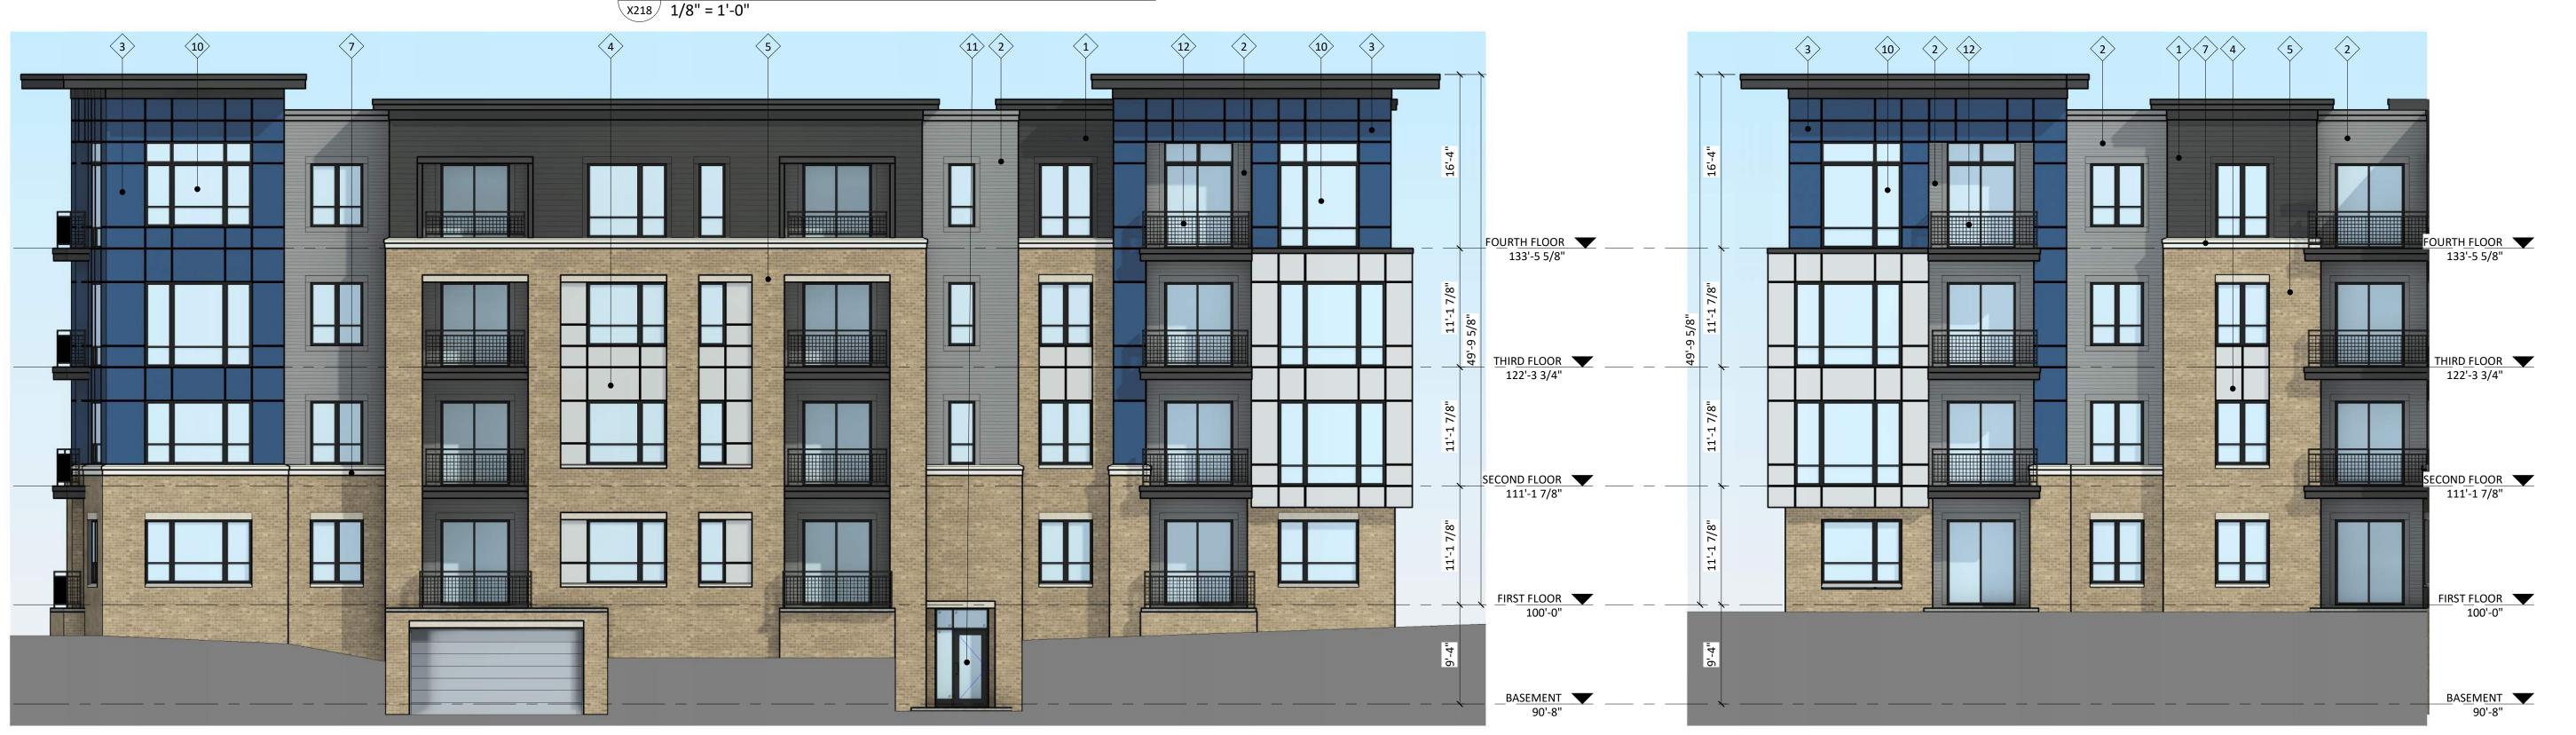

|



ISSUED

PROJECT TITLE

Cascade - The

American Center

LOT 49

East Park Blvd. Madison, WI

EXTERIOR
ELEVATIONS
COLORED

SHEET NUMBER

X217

PROJECT NUMBER 215

© Knothe & Bruce Architects, LLC





3 COLORED ELEVATION - WEST 1/8" = 1'-0"

2 COLORED ELEVATION - SOUTHEAST 1/8" = 1'-0"

0' 4' 8' 16' 32' 1/8" = 1 '- 0" 4"

| MARK | BUILDING ELEMENT     | MANUFACTURER     | COLOR      |
|------|----------------------|------------------|------------|
|      |                      | •                |            |
| 1    | COMPOSITE LAP 6"     | JAMES HARDIE     | IRON GRAY  |
| 2    | COMPOSITE LAP 4"     | JAMES HARDIE     | NIGHT GRAY |
| 3    | COMPOSITE PANEL      | JAMES HARDIE     | BLUE       |
| 4    | COMPOSITE PANEL      | JAMES HARDIE     | SILVER     |
| 5    | BRICK VENEER         | INTERSTATE BRICK | SAWGRASS   |
| 7    | CAST STONE           | ROCKCAST         | CREME BUFF |
| 10   | COMPOSITE WINDOWS    | ANDERSEN         | BLACK      |
| 11   | ALUMINIUM STOREFRONT | N/A