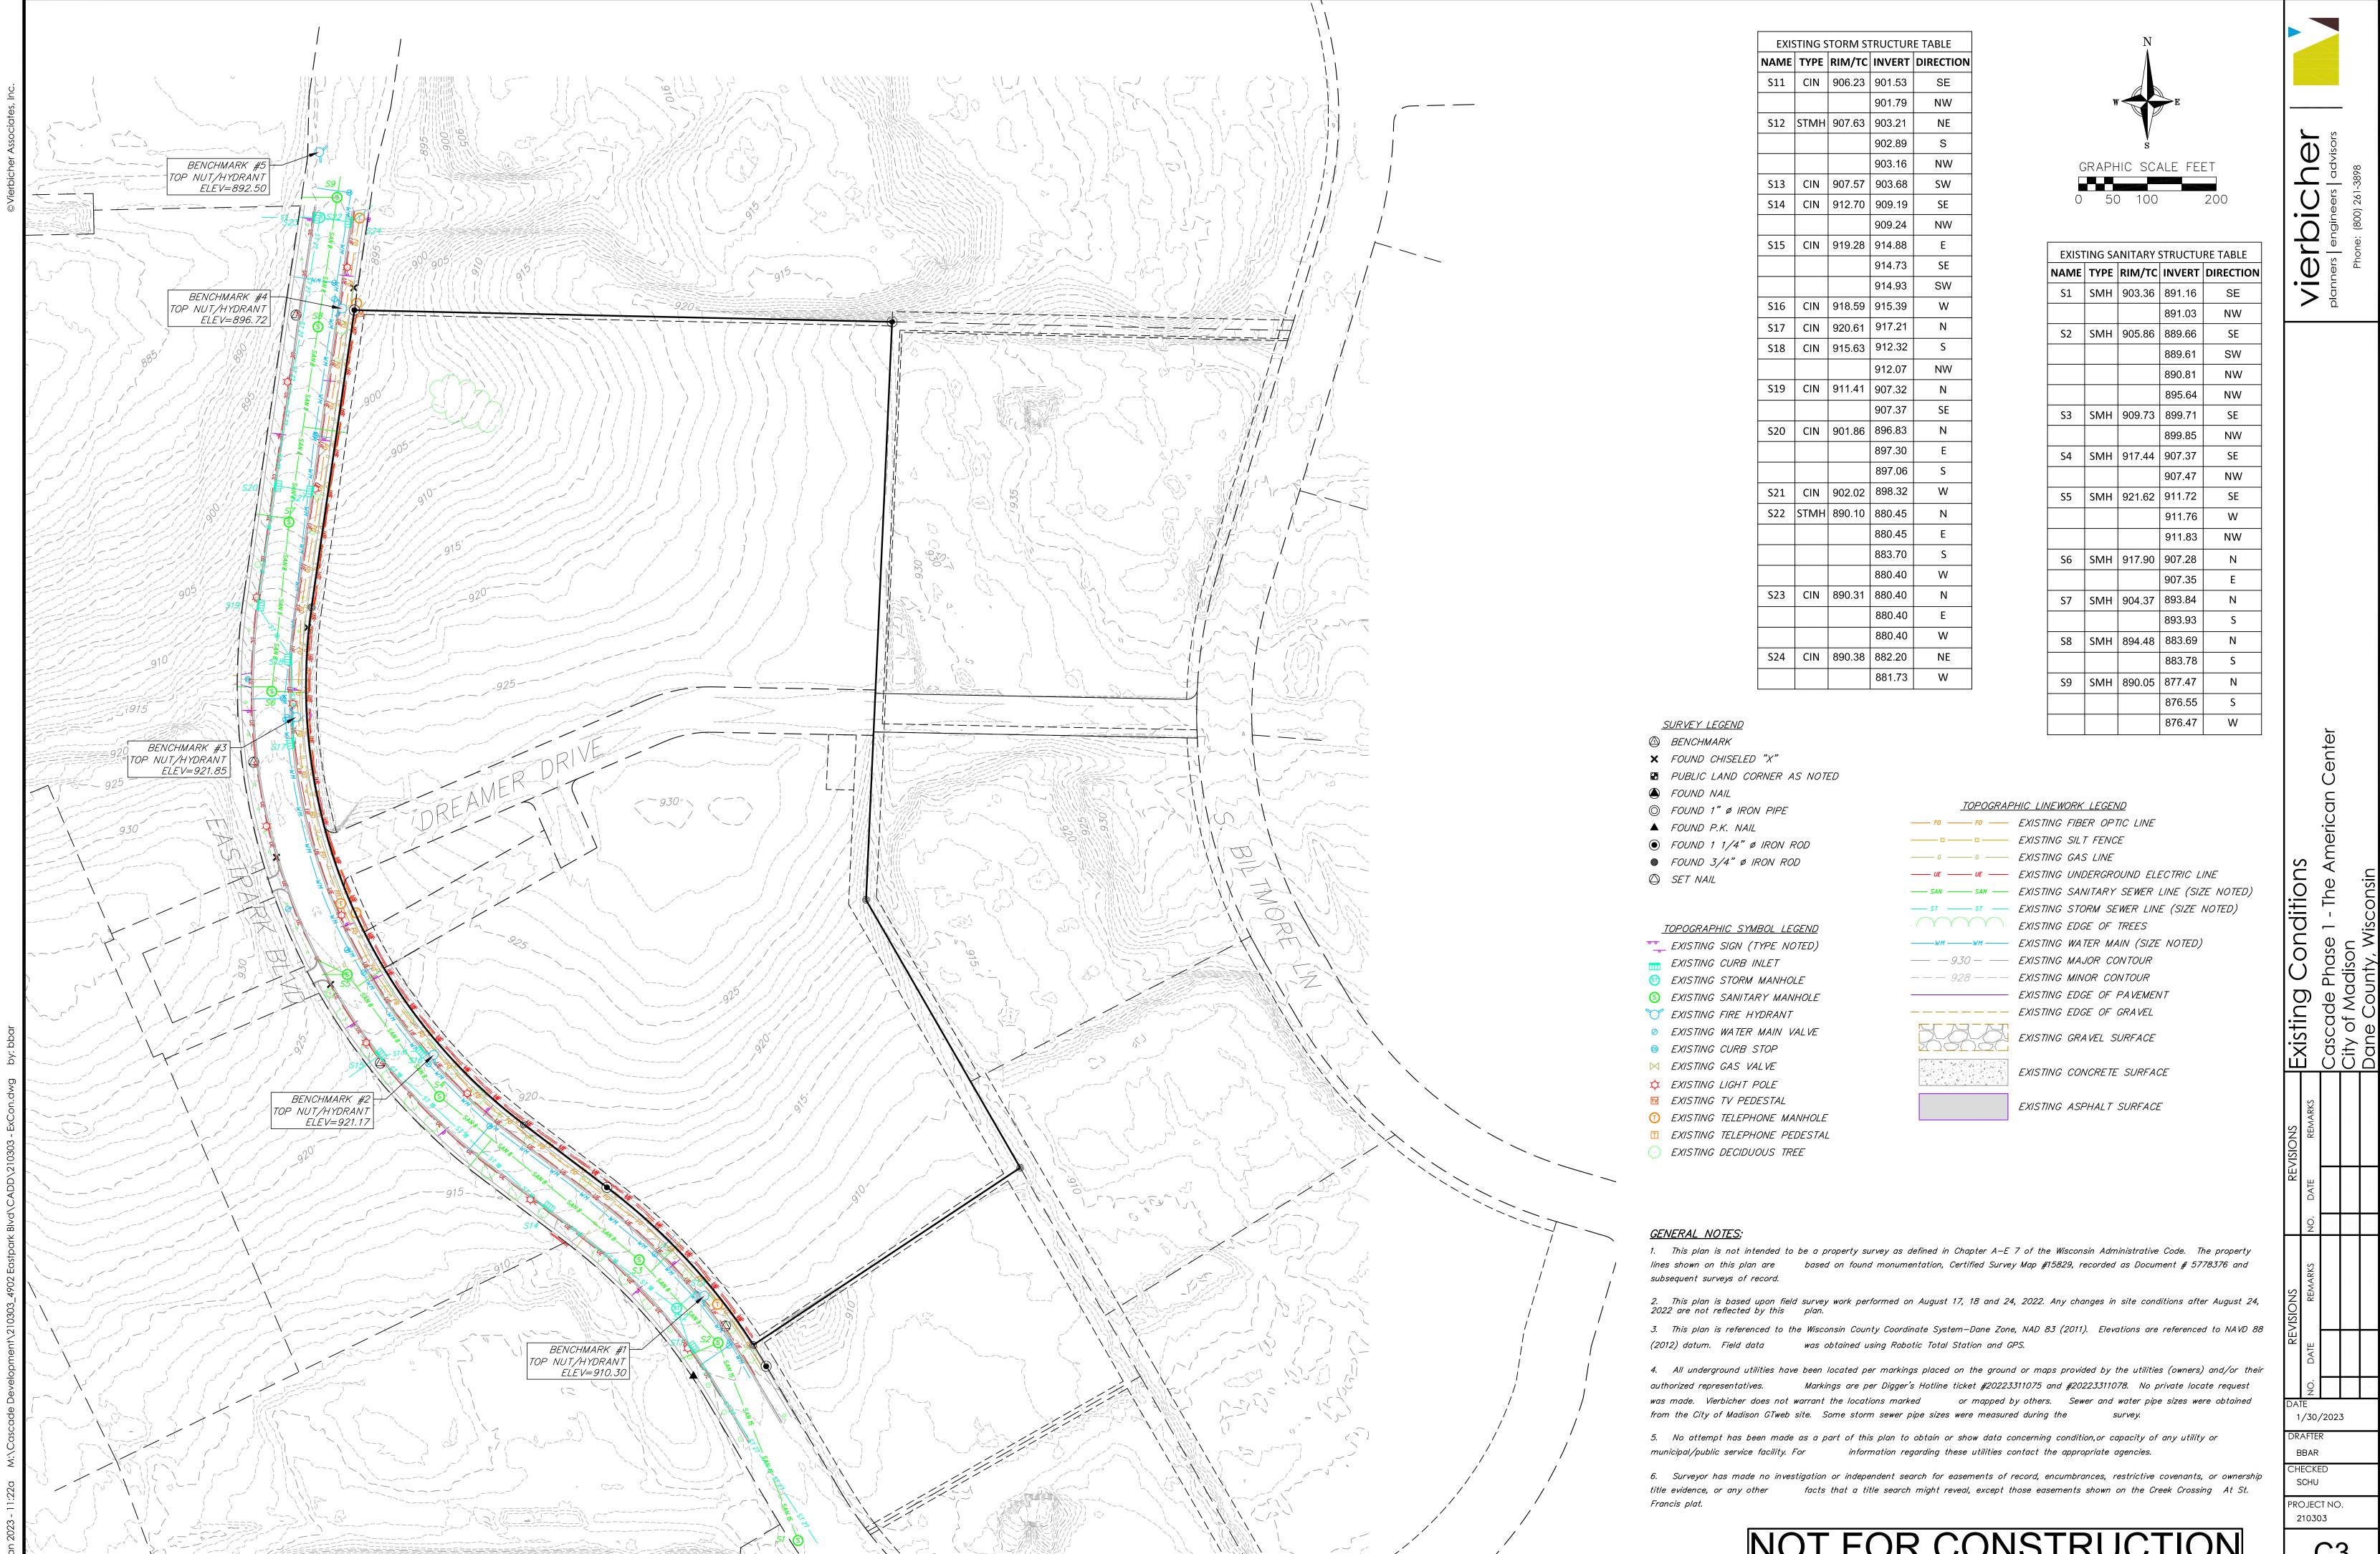

PHASE 1 SITE ON MASTER PLAN



6 March 2020



OVERALL SITE PLAN - PHASE I



UDC Informational Submittal - January 30, 2023

PROJECT TITLE CASCADE -THE AMERICAN CENTER EASTPARK FIFTH ADDITION

Eastpark Blvd. Madison, WI

SHEET TITLE

Overall Site Plan -Phase I

SHEET NUMBER

1.74

1.00

1.13

138,316

86,320

74,116

152,288

62,915 / 79%

36,989 / 78%

47,982 / 64%

93,790 / 70%

1,002

CC-T

TR-U2

47,174

134,348

I INCH = 40 FT (24X36 SHEET)

PROJECT NO. 2155

© Knothe & Bruce Architects, LLC



Site View - to Northeast



4 Baker Tilley



Site - looking toward Alliant Energy



2 VA Clinic



1 INOC







Fairway Mortgage - viewed from site



9 Baker Tilley - view down Dreamer Dr.



Operating Engineers - view from site



7 Alliant - viewed from site



6 UW Health Clinic

















3570 Pioneer Road Verona, WI 53593 PH: (608) 827-9401 FAX: (608) 827-9402 WEB: www.olsontoon.com

# AMERIC

Date: January 6, 2023 Scale: 1/16"=1'-0" Designer: kms Job#

To protect against legal liability, the plans presented herein are "schematic," and should not be outsourced as "biddable" or "construction documents" unless approved by the Landscape Designer. This is not an original document unless stamped in

Revisions: 2023.01.26

red, as ORIGINAL.

Reference Name: Cascade Development

SHEET NUMBER

Lot 50

LANDSCAPE

POINTS REQ.

1568

70

210

20

471

224

102

0

1867



LANDSCAPING 2

"construction documents" unless approved by the Landscape Designer. This is not an original





ISSUED
TAC Concept Review - Phase 1: Jan. 11, 2023
Issued for UDC Info. Submittal - Jan. 30