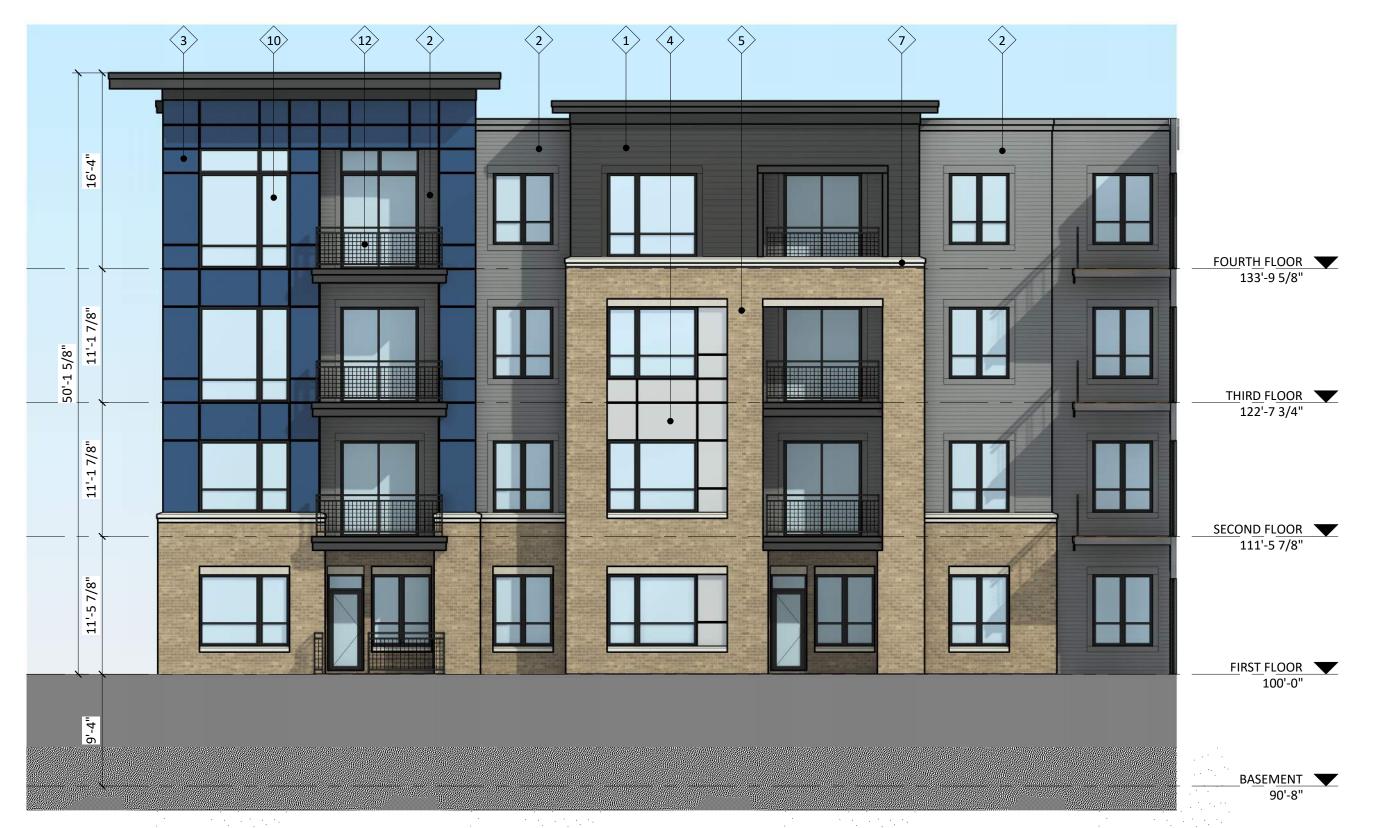

# **URBAN DESIGN COMMISSION APPROVAL PROCESS**

### Introduction

The City of Madison's Urban Design Commission (UDC) has been created to:

- Encourage and promote high quality in the design of new buildings, developments, remodeling, and additions so as to maintain and improve the established standards of property values within the City.
- Foster civic pride in the beauty and nobler assets of the City, and in all other ways possible assure a functionally efficient and visually attractive City in the future.

### **Types of Approvals**

There are three types of requests considered by the UDC:

- Informational Presentation. Applicants may, at their discretion, request to make an Informational Presentation to the
  UDC prior to seeking any approvals to obtain early feedback and direction before undertaking detailed design. Applicants
  should provide details on the context of the site, design concept, site and building plans, and other relevant information
  to help the UDC understand the proposal and provide feedback. (Does not apply to CDR's or Signage Variance requests)
- <u>Initial Approval</u>. Applicants may, at their discretion, request initial approval of a proposal by presenting preliminary design information. As part of their review, the Commission will provide feedback on the design information that should be addressed at Final Approval stage.
- <u>Final Approval</u>. Applicants may request Final Approval of a proposal by presenting all final project details. Recommendations or concerns expressed by the UDC in the initial approval must be addressed at this time.

### **Presentations to the Commission**

Primarily, the UDC is interested in the appearance and design quality of projects. Emphasis should be given to the site plan, landscape plan, lighting plan, building elevations, exterior building materials, color scheme, and graphics.