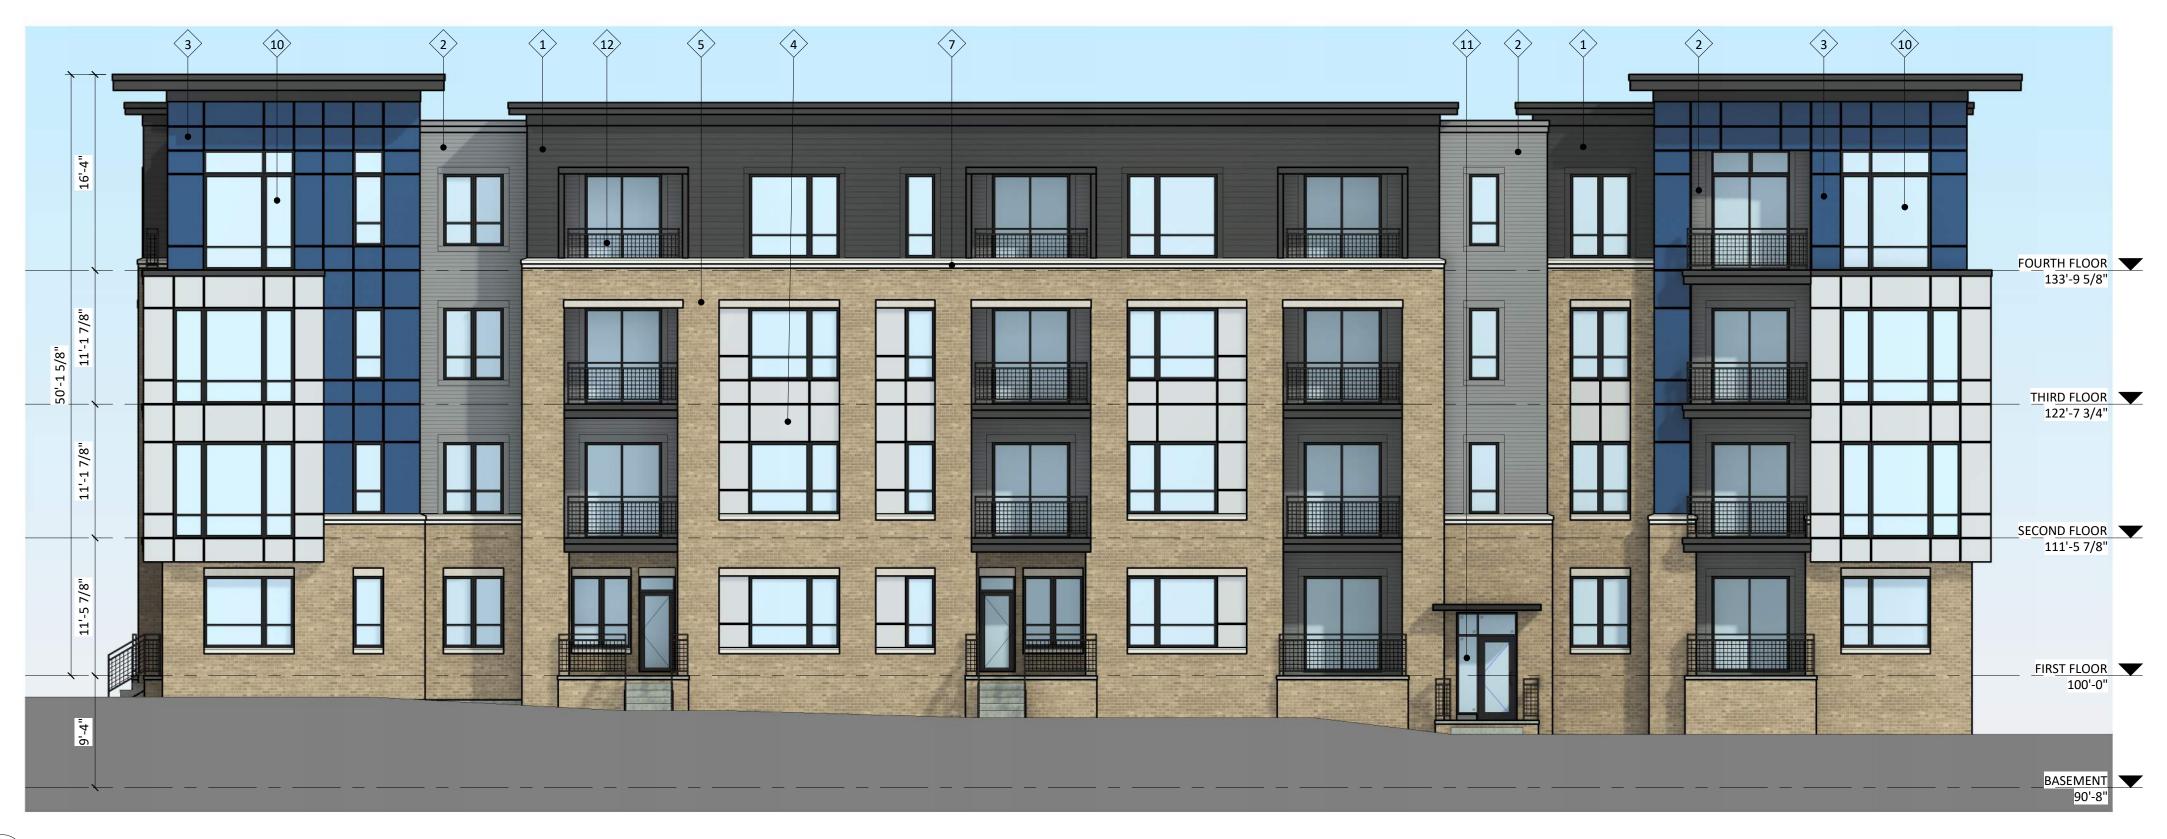

D

PROJECT TITLE Cascade - The American Center LOT 50

East Park Blvd. Madison, WI

SHEET TITLE **EXTERIOR** 

**ELEVATIONS** COLORED

SHEET NUMBER

X223

© Knothe & Bruce Architects, LLC





2 EAST ELEVATION (NORTH) 1/8" = 1'-0"

COLOR **BUILDING ELEMENT** MANUFACTURER COMPOSITE LAP. 6" JAMES HARDIE **IRON GRAY NIGHT GRAY** COMPOSITE LAP 4" JAMES HARDIE JAMES HARDIE BLUE COMPOSITE PANEL SILVER -JAMES HARDIE SAWGRASS BRICK VENEER INTERSTATE BRICK ROCKCAST CREME BUFF ANDERSEN BLACK COMPOSITE WINDOWS N/A BLACK ALUMINIUM STOREFRONT RAILING & HANDRAILS BLACK SUPERIOR

**EXTERIOR MATERIAL SCHEDULE** 



ISSUED

PROJECT TITLE Cascade - The **American Center** LOT 50

East Park Blvd.

Madison, WI SHEET TITLE

**EXTERIOR ELEVATIONS** COLORED

SHEET NUMBER

X224

© Knothe & Bruce Architects, LLC



1 NORTH ELEVATION 1/8" = 1'-0"



2 SOUTH FACING TERRACE ELEVATION 1/8" = 1'-0"



| MARK | BUILDING ELEMENT     | MANUFACTURER     | COLOR      |
|------|----------------------|------------------|------------|
|      |                      |                  |            |
| 1    | COMPOSITE LAP 6"     | JAMES HARDIE     | IRON GRAY  |
| 2    | COMPOSITE LAP 4"     | JAMES HARDIE     | NIGHT GRAY |
| 3    | COMPOSITE PANEL      | JAMES HARDIE     | BLUE       |
| 4    | COMPOSITE PANEL      | JAMES HARDIE     | SILVER     |
| 5    | BRICK VENEER         | INTERSTATE BRICK | SAWGRASS   |
| 7    | CAST STONE           | ROCKCAST         | CREME BUFF |
| 10   | COMPOSITE WINDOWS    | ANDERSEN         | BLACK      |
| 11   | ALUMINIUM STOREFRONT | N/A              | BLACK      |
| 12   | RA