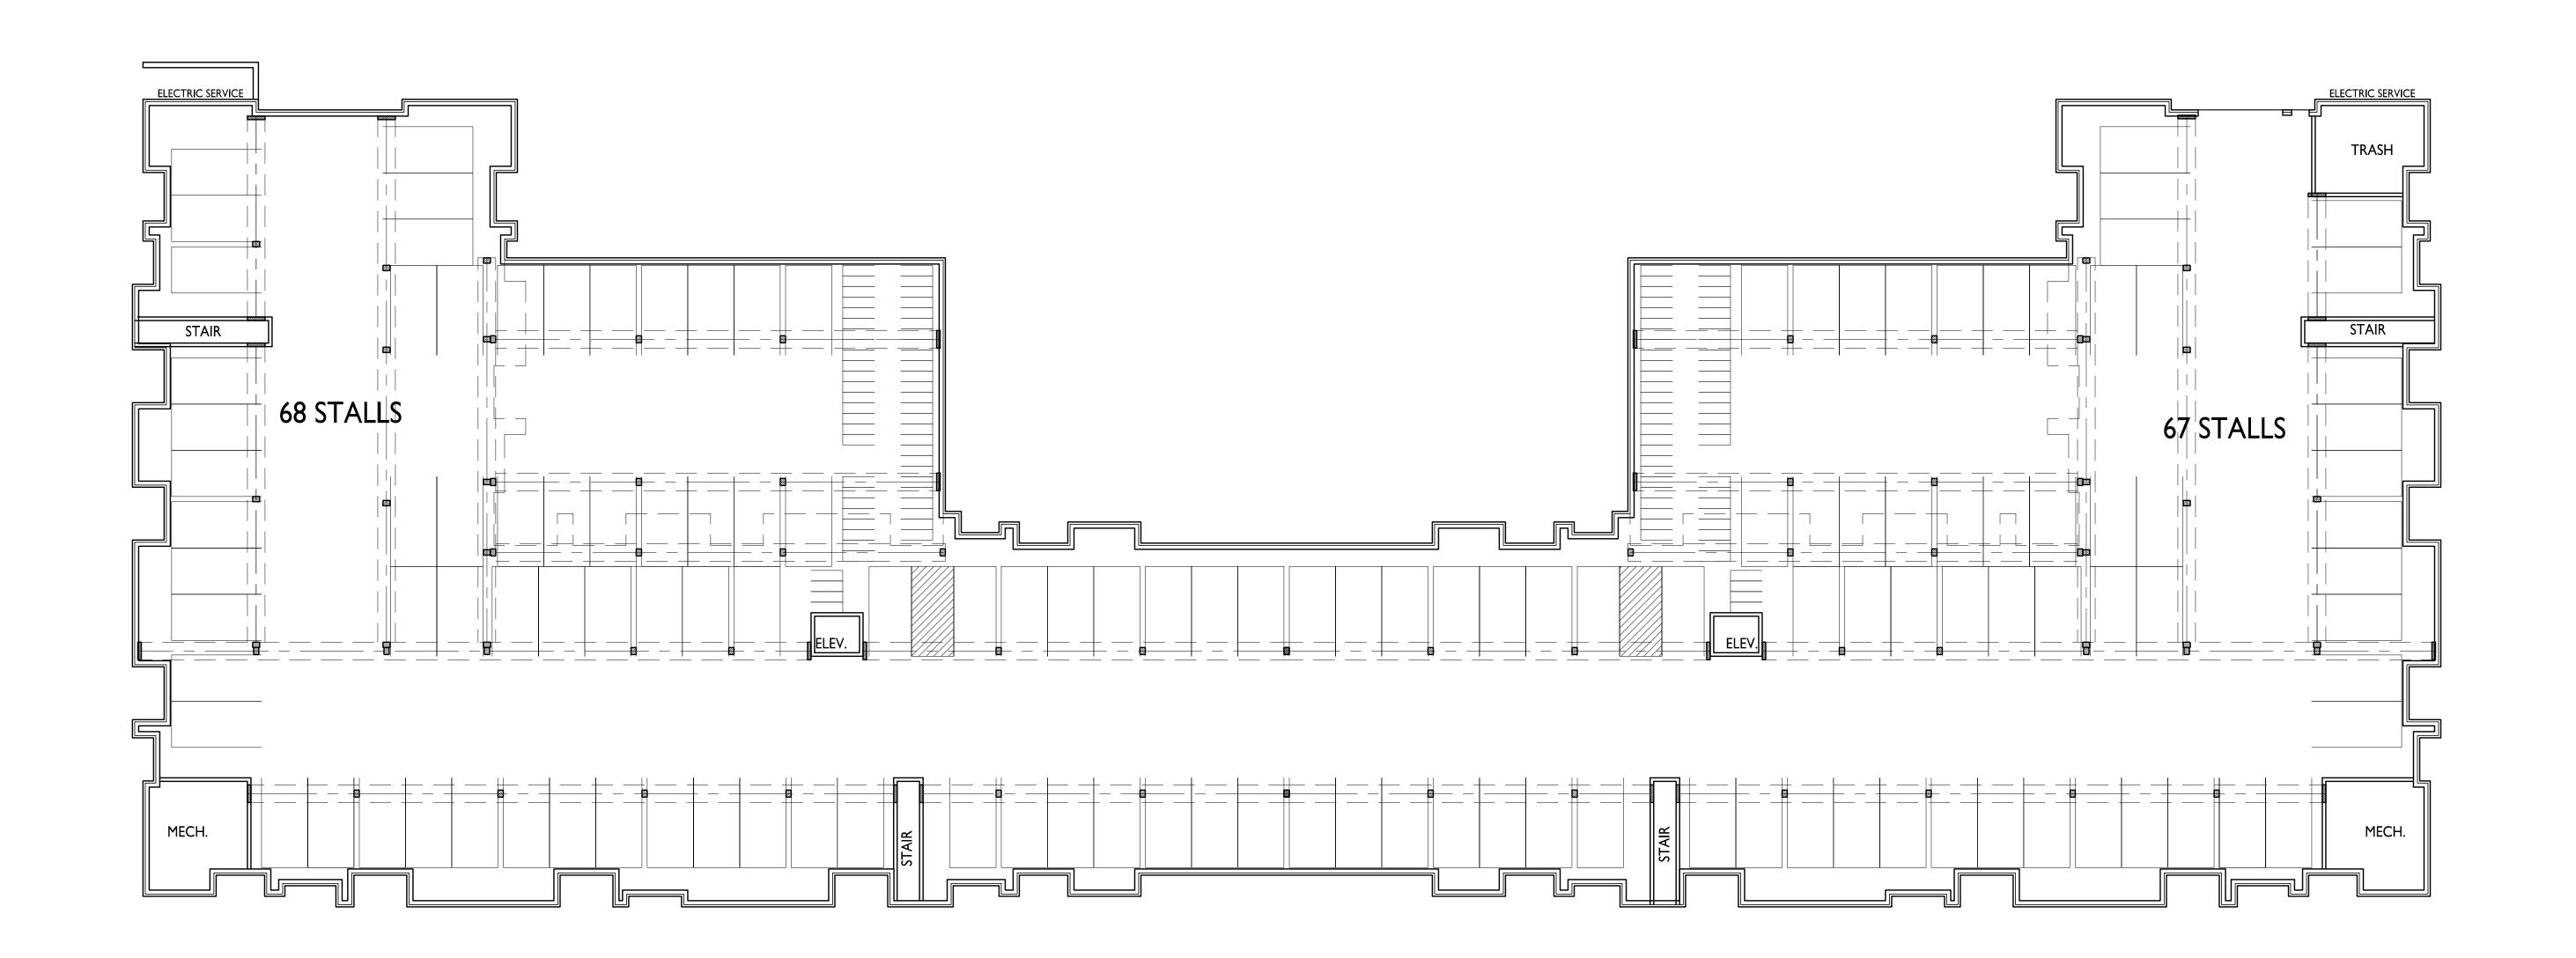

|            |
| 1    | COMPOSITE LAP 6"     | JAMES HARDIE     | IRON GRAY  |
| 2    | COMPOSITE LAP 4"     | JAMES HARDIE     | NIGHT GRAY |
| 3    | COMPOSITE PANEL      | JAMES HARDIE     | BLUE       |
| 4    | COMPOSITE PANEL      | JAMES HARDIE     | SILVER     |
| 5    | BRICK VENEER         | INTERSTATE BRICK | SAWGRASS   |
| 7    | CAST STONE           | ROCKCAST         | CREME BUFF |
| 10   | COMPOSITE WINDOWS    | ANDERSEN         | BLACK      |
| 11   | ALUMINIUM STOREFRONT | N/A              | BLACK      |
| 12   | RAILINGS & HANDRAILS | SUPERIOR         | BLACK      |



ISSUED

PROJECT TITLE

Cascade - The

American Center

LOT 49

East Park Blvd. Madison, WI

EXTERIOR
ELEVATIONS
COLORED

SHEET NUMBER

X218

PROJECT NUMBER 215

© Knothe & Bruce Architects, LLC





ISSUED
TAC Concept Review - Phase I: Jan. 11, 2023
Issued for UDC Info. Submittal - Jan. 30, 2023

PROJECT TITLE

CASCADE 
THE AMERICAN

CENTER EASTPARK

FIFTH ADDITION

Eastpark Blvd.
Madison, WI

SHEET TITLE

Lot 50

Basement Plan









ISSUED
TAC Concept Review - Phase I: Jan. II, 2023
Issued for UDC Info. Submittal - Jan. 30, 2023

PROJECT TITLE CASCADE -THE AMERICAN CENTER EASTPARK FIFTH ADDITION

Eastpark Blvd. Madison, Wl SHEET TITLE Lot 50 First Floor Plan









ISSUED
TAC Concept Review - Phase 1: Jan. 11, 2023
Issued for UDC Info. Submittal - Jan. 30, 2023

PROJECT TITLE

CASCADE 
THE AMERICAN

CENTER EASTPARK

FIFTH ADDITION

Eastpark Blvd.
Madison, WI

SHEET TITLE

Lot 50

Second Floor Plan











ISSUED
TAC Concept Review - Phase I: Jan. II, 2023
Issued for UDC Inf