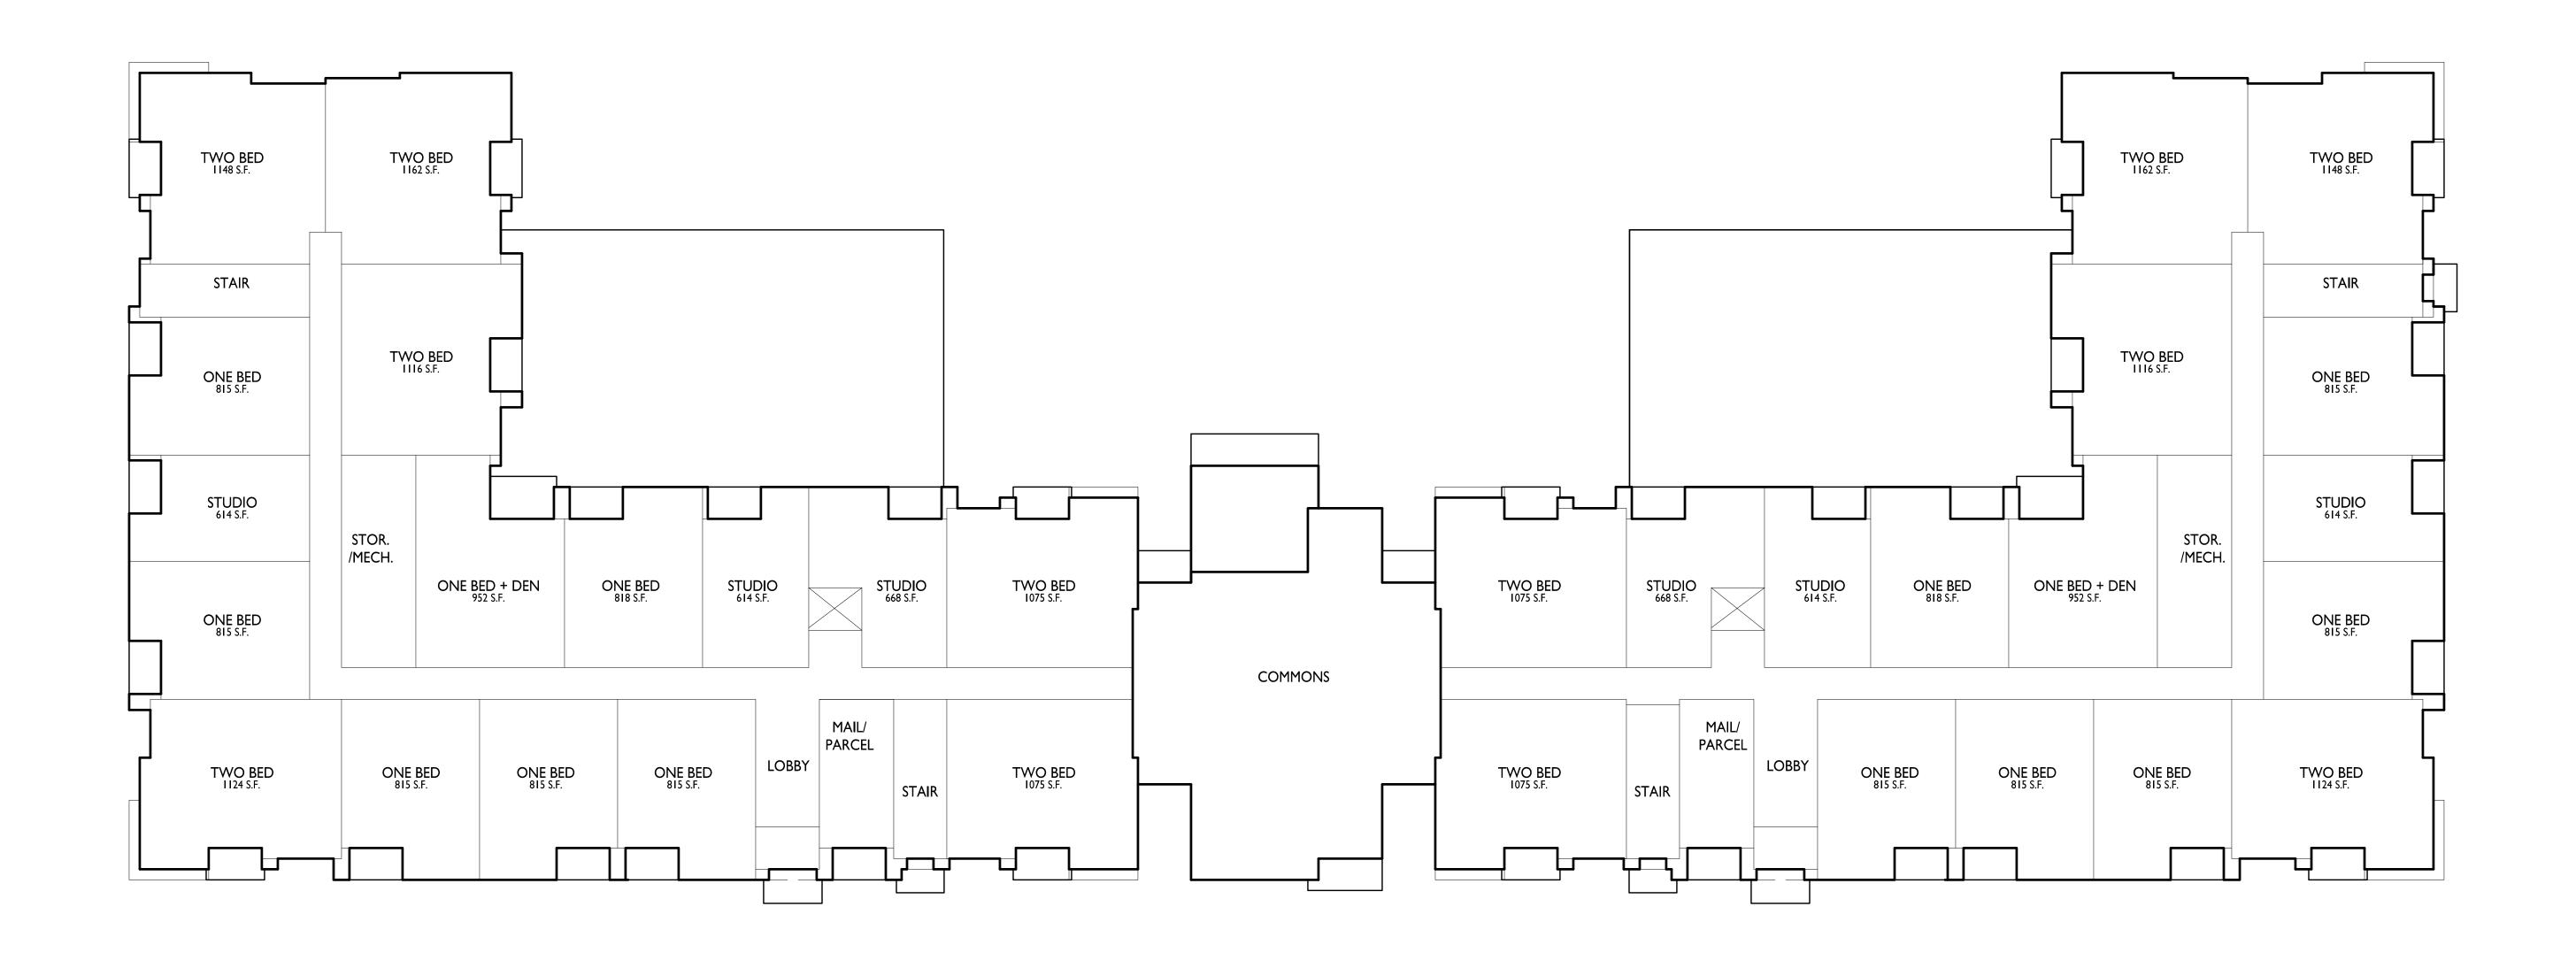

| JAMES HARDIE     | SILVER     |
| 5    | BRICK VENEER         | INTERSTATE BRICK | SAWGRASS   |
| 7    | CAST STONE           | ROCKCAST         | CREME BUFF |
| 10   | COMPOSITE WINDOWS    | ANDERSEN         | BLACK      |
| 11   | ALUMINIUM STOREFRONT | N/A              | BLACK      |
| 12   | RAILINGS & HANDRAILS | SUPERIOR         | BLACK      |



ISSUED

PROJECT TITLE

Cascade - The

American Center

LOT 49

East Park Blvd. Madison, WI

EXTERIOR
ELEVATIONS
COLORED

SHEET NUMBER

X218

PROJECT NUMBER 215

© Knothe & Bruce Architects, LLC





ISSUED
TAC Concept Review - Phase I: Jan. 11, 2023
Issued for UDC Info. Submittal - Jan. 30, 2023

PROJECT TITLE

CASCADE 
THE AMERICAN

CENTER EASTPARK

FIFTH ADDITION

Eastpark Blvd.
Madison, WI

SHEET TITLE

Lot 50

Basement Plan









ISSUED
TAC Concept Review - Phase I: Jan. II, 2023
Issued for UDC Info. Submittal - Jan. 30, 2023

PROJECT TITLE CASCADE -THE AMERICAN CENTER EASTPARK FIFTH ADDITION

Eastpark Blvd. Madison, Wl SHEET TITLE Lot 50 First Floor Plan









ISSUED
TAC Concept Review - Phase 1: Jan. 11, 2023
Issued for UDC Info. Submittal - Jan. 30, 2023

PROJECT TITLE

CASCADE 
THE AMERICAN

CENTER EASTPARK

FIFTH ADDITION

Eastpark Blvd.
Madison, WI

SHEET TITLE

Lot 50

Second Floor Plan











ISSUED
TAC Concept Review - Phase I: Jan. II, 2023
Issued for UDC Info. Submittal - Jan. 30, 2023

PROJECT TITLE CASCADE -THE AMERICAN CENTER EASTPARK FIFTH ADDITION

Eastpark Blvd. Madison, Wl SHEET TITLE Lot 50 Third Floor Plan

SHEET NUMBER





© Knothe & Bruce Architects, LLC







ISSUED
TAC Concept Rev