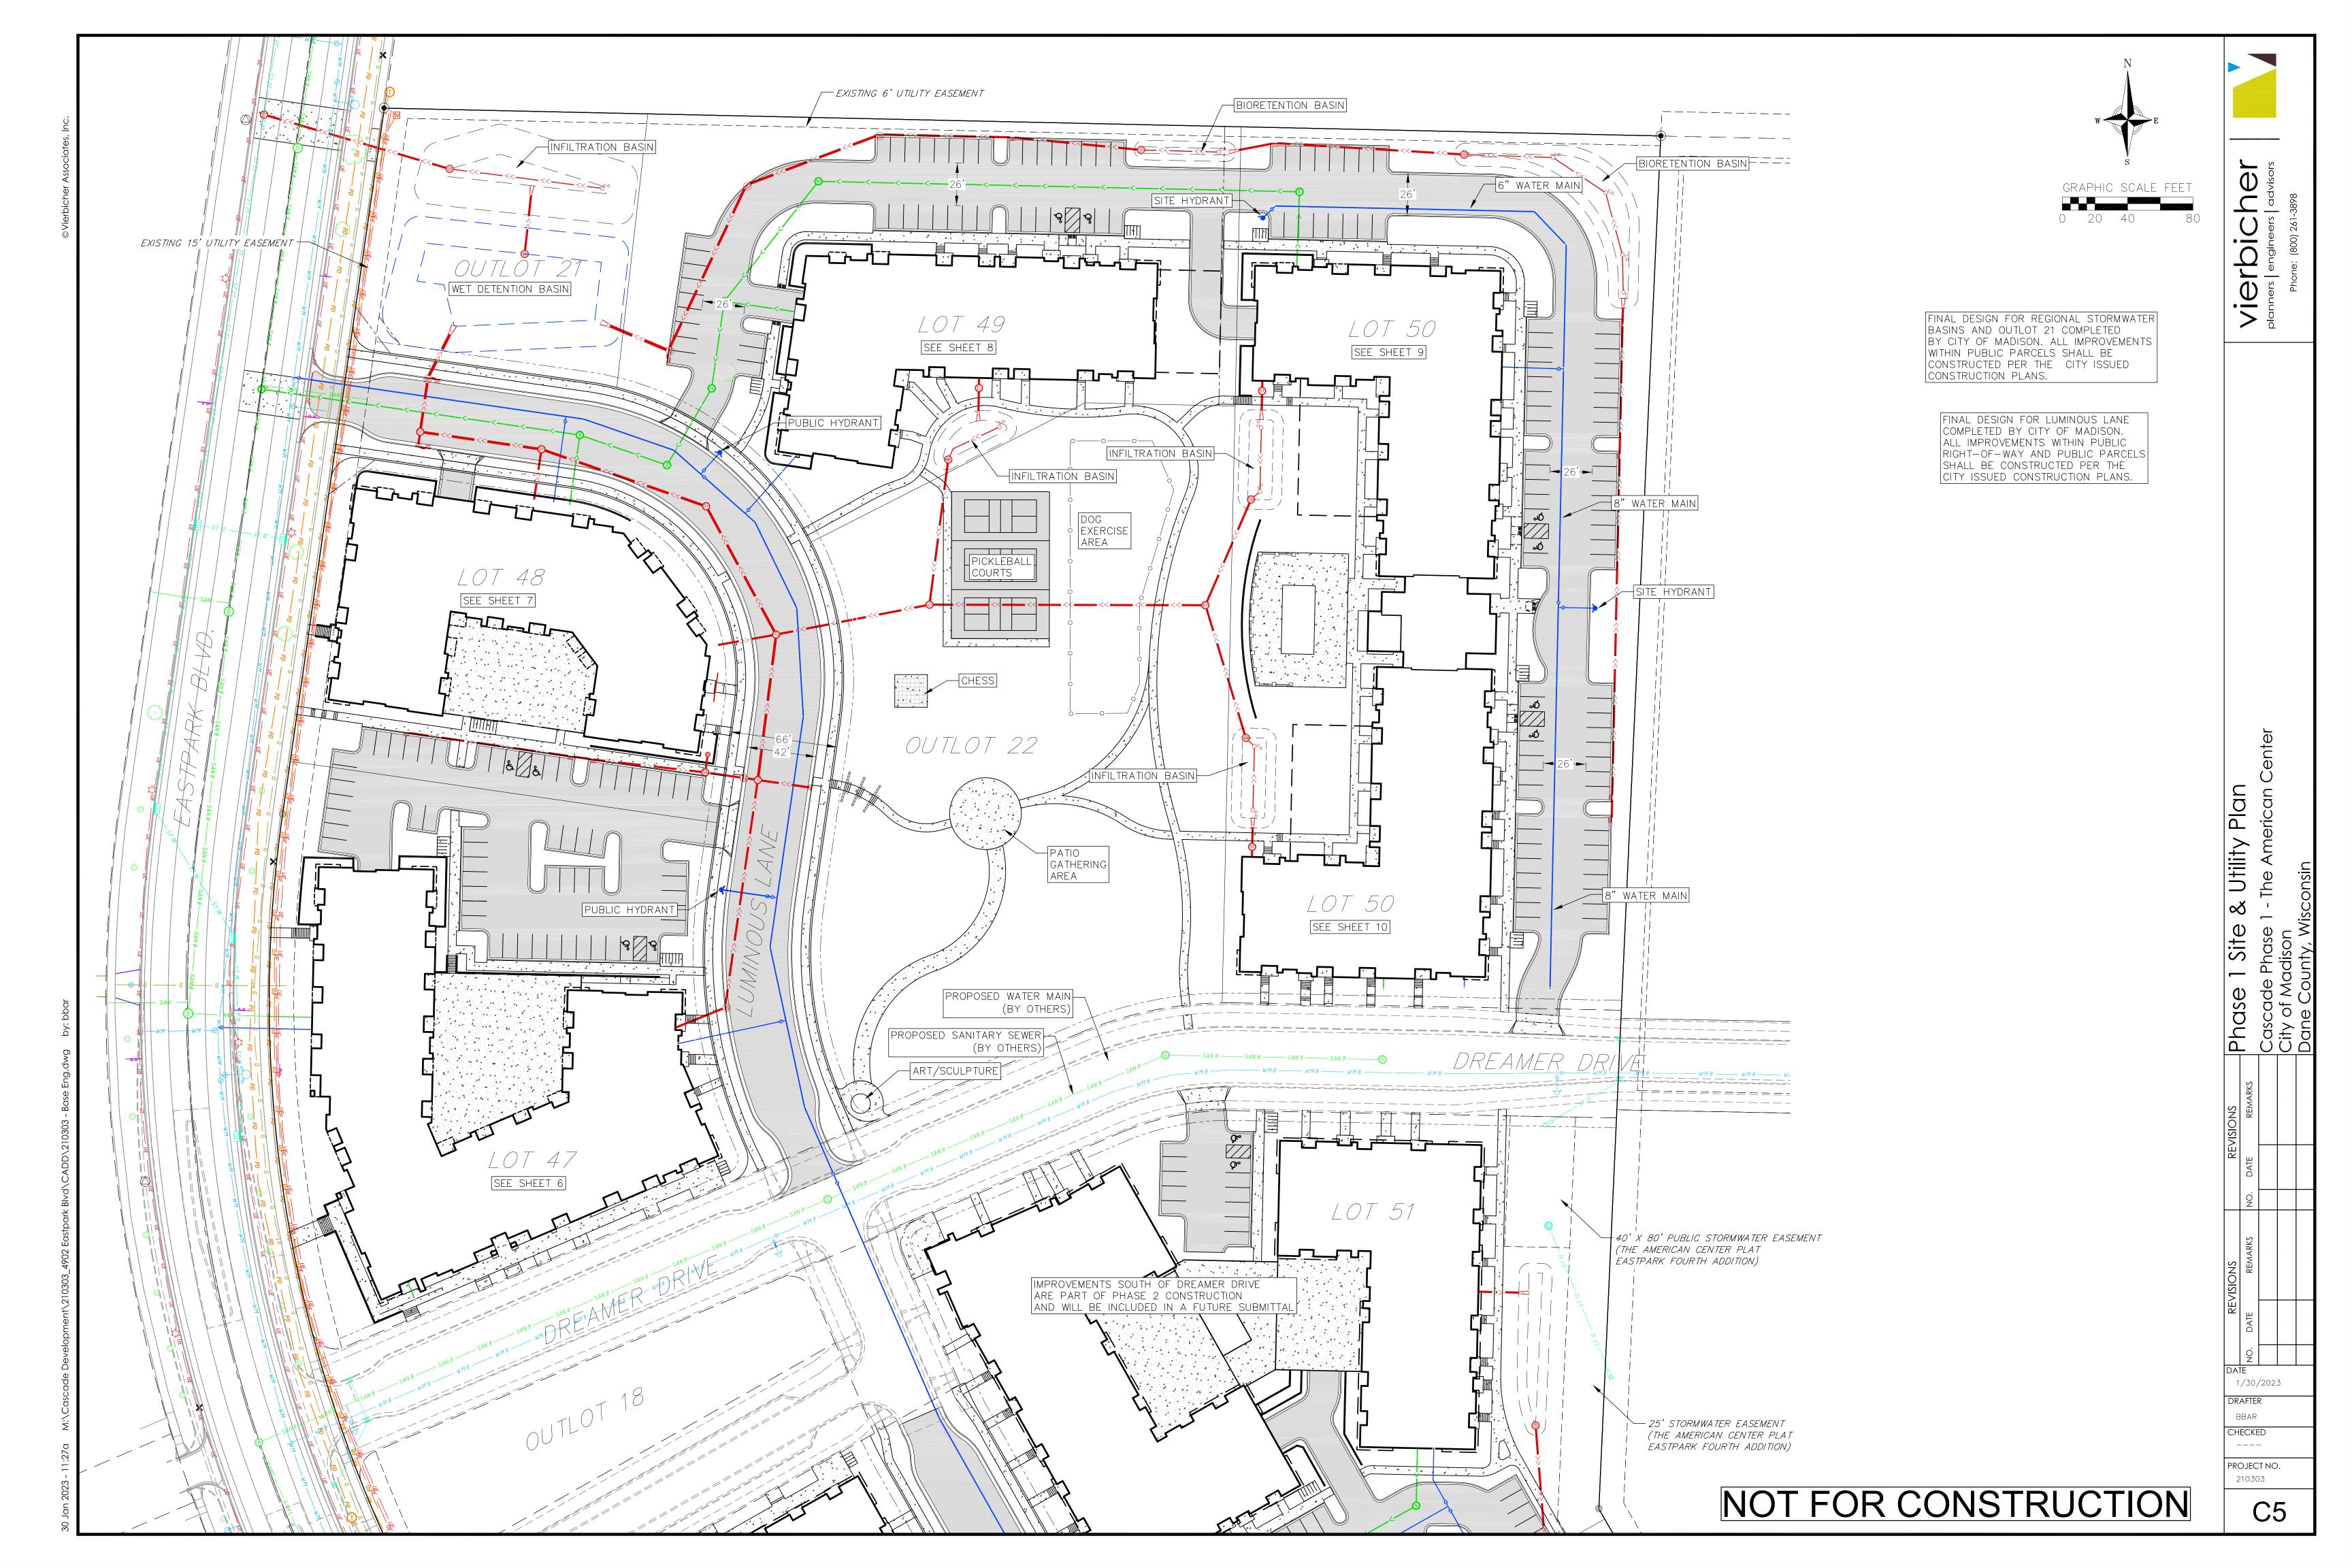

ASE 1 SITE ON MASTER PLAN



6 March 2020



OVERALL SITE PLAN - PHASE I



UDC Informational Submittal - January 30, 2023

PROJECT TITLE CASCADE -THE AMERICAN CENTER EASTPARK FIFTH ADDITION

Eastpark Blvd. Madison, WI

SHEET TITLE

Overall Site Plan -Phase I

SHEET NUMBER

1.74

1.00

1.13

138,316

86,320

74,116

152,288

62,915 / 79%

36,989 / 78%

47,982 / 64%

93,790 / 70%

1,002

CC-T

TR-U2

47,174

134,348

I INCH = 40 FT (24X36 SHEET)

PROJECT NO. 2155

© Knothe & Bruce Architects, LLC



Site View - to Northeast



4 Baker Tilley



Site - looking toward Alliant Energy



2 VA Clinic



1 INOC







Fairway Mortgage - viewed from site



9 Baker Tilley - view down Dreamer Dr.



Operating Engineers - view from site



7 Alliant - viewed from site



6 UW Health Clinic

















3570 Pioneer Road Verona, WI 53593 PH: (608) 827-9401 FAX: (608) 827-9402 WEB: www.olsontoon.com

# AMERIC

Date: January 6, 2023 Scale: 1/16"=1'-0" Designer: kms Job#

To protect against legal liability, the plans presented herein are "schematic," and should not be outsourced as "biddable" or "construction documents" unless approved by the Landscape Designer. This is not an original document unless stamped in

Revisions: 2023.01.26

red, as ORIGINAL.

Reference Name: Cascade Development

SHEET NUMBER

Lot 50

LANDSCAPE

POINTS REQ.

1568

70

210

20

471

224

102

0

1867



LANDSCAPING 2

"construction documents" unless approved by the Landscape Designer. This is not an original





ISSUED
TAC Concept Review - Phase 1: Jan. 11, 2023
Issued for UDC Info. Submittal - Jan. 30, 20