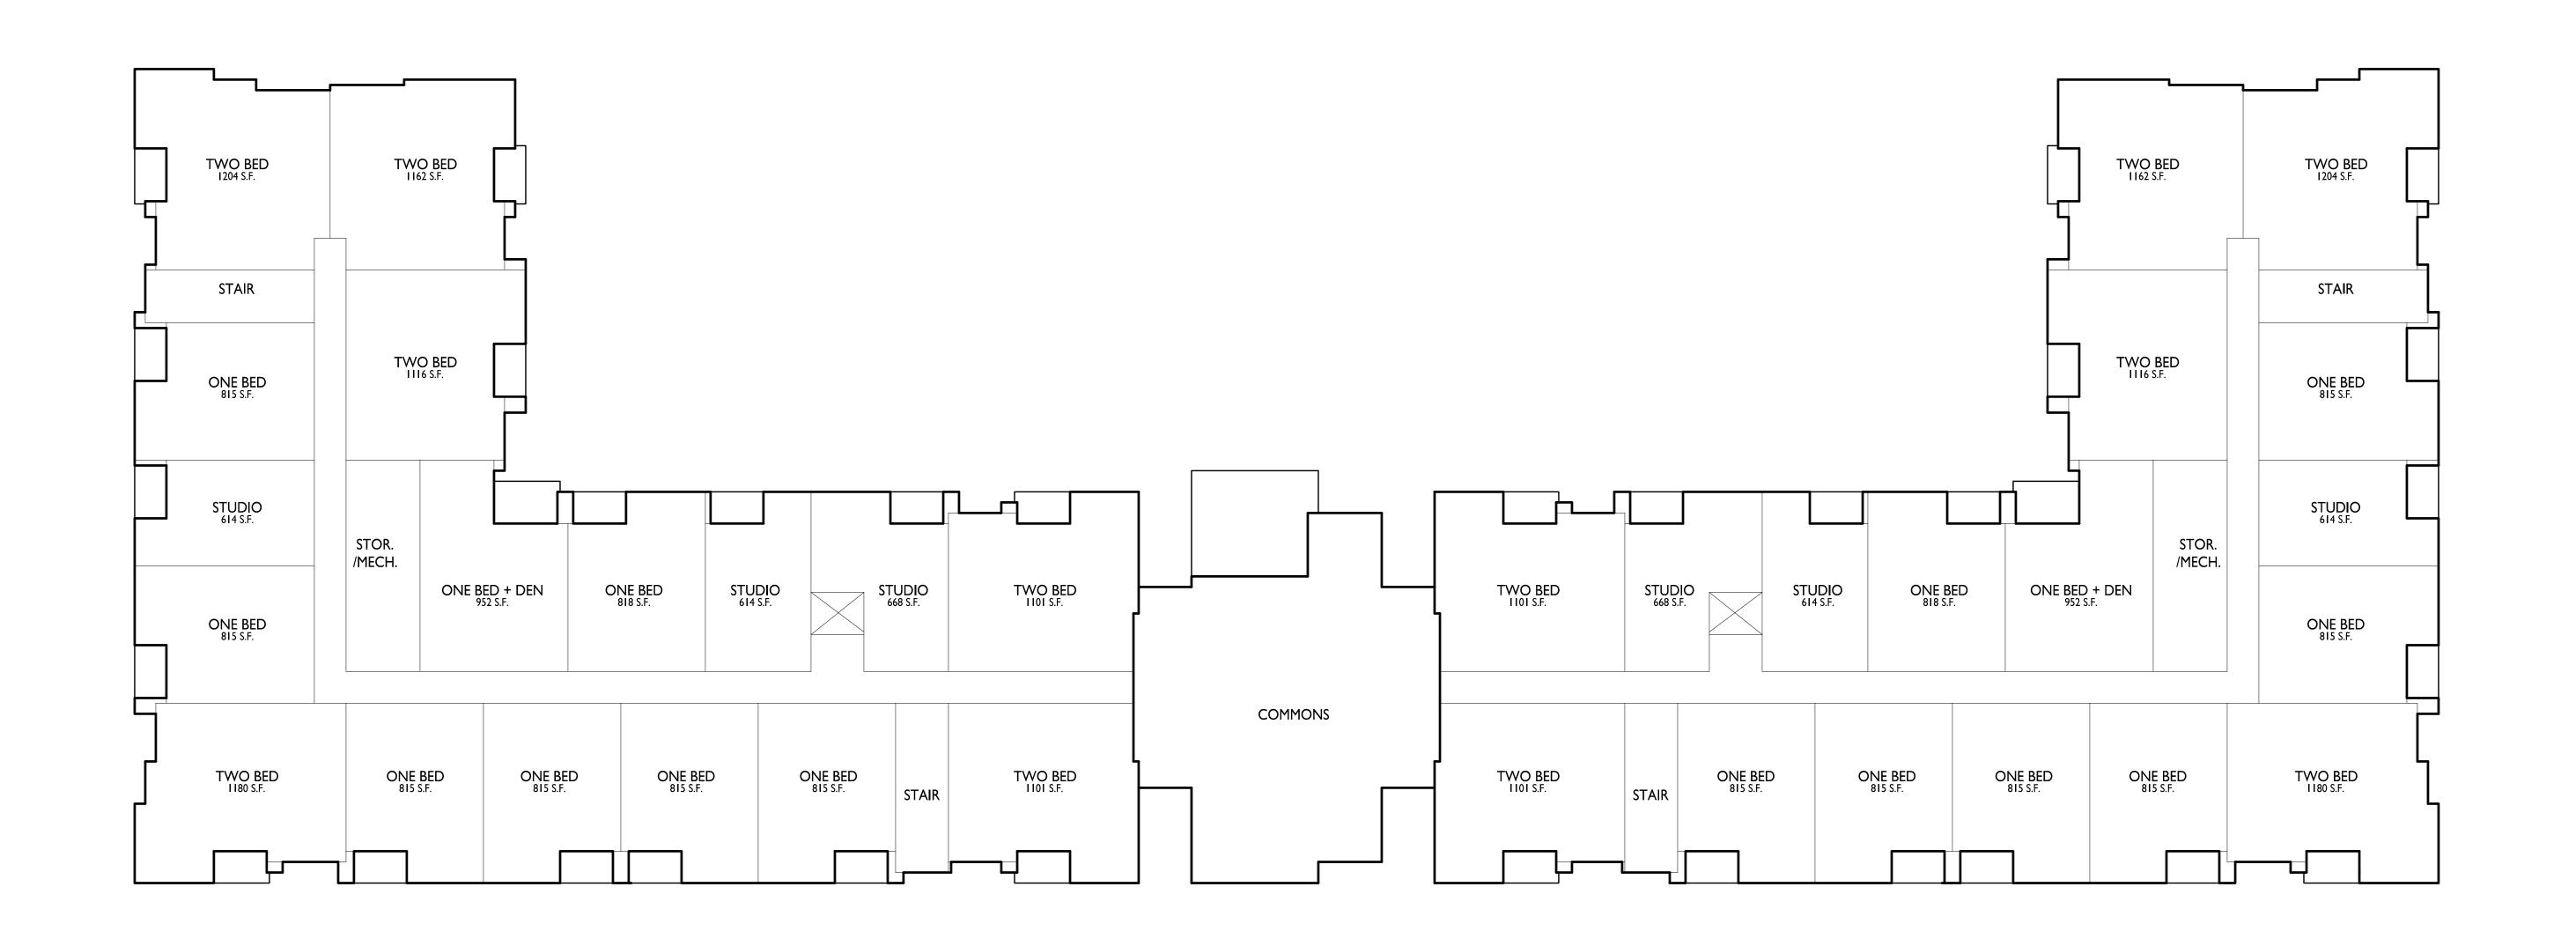

ALUMINIUM STOREFRONT | N/A              | BLACK      |
| 12   | RAILINGS & HANDRAILS | SUPERIOR         | BLACK      |



ISSUED

PROJECT TITLE

Cascade - The

American Center

LOT 49

East Park Blvd. Madison, WI

EXTERIOR
ELEVATIONS
COLORED

SHEET NUMBER

X218

PROJECT NUMBER 215

© Knothe & Bruce Architects, LLC





ISSUED
TAC Concept Review - Phase I: Jan. 11, 2023
Issued for UDC Info. Submittal - Jan. 30, 2023

PROJECT TITLE

CASCADE 
THE AMERICAN

CENTER EASTPARK

FIFTH ADDITION

Eastpark Blvd.
Madison, WI

SHEET TITLE

Lot 50

Basement Plan









ISSUED
TAC Concept Review - Phase I: Jan. II, 2023
Issued for UDC Info. Submittal - Jan. 30, 2023

PROJECT TITLE CASCADE -THE AMERICAN CENTER EASTPARK FIFTH ADDITION

Eastpark Blvd. Madison, Wl SHEET TITLE Lot 50 First Floor Plan









ISSUED
TAC Concept Review - Phase 1: Jan. 11, 2023
Issued for UDC Info. Submittal - Jan. 30, 2023

PROJECT TITLE

CASCADE 
THE AMERICAN

CENTER EASTPARK

FIFTH ADDITION

Eastpark Blvd.
Madison, WI

SHEET TITLE

Lot 50

Second Floor Plan











ISSUED
TAC Concept Review - Phase I: Jan. II, 2023
Issued for UDC Info. Submittal - Jan. 30, 2023

PROJECT TITLE CASCADE -THE AMERICAN CENTER EASTPARK FIFTH ADDITION

Eastpark Blvd. Madison, Wl SHEET TITLE Lot 50 Third Floor Plan

SHEET NUMBER





© Knothe & Bruce Architects, LLC







ISSUED
TAC Concept Review - Phase I: Jan. II, 2023
Issued for UDC Info. Submittal - Jan. 30, 2023

PROJECT TITLE CASCADE -THE AMERICAN CENTER EASTPARK FIFTH ADDITION

Eastpark Blvd. Madison, Wl SHEET TITLE Lot 50 Fourth Floor Plan

SHEET NUMBER





© Knothe &