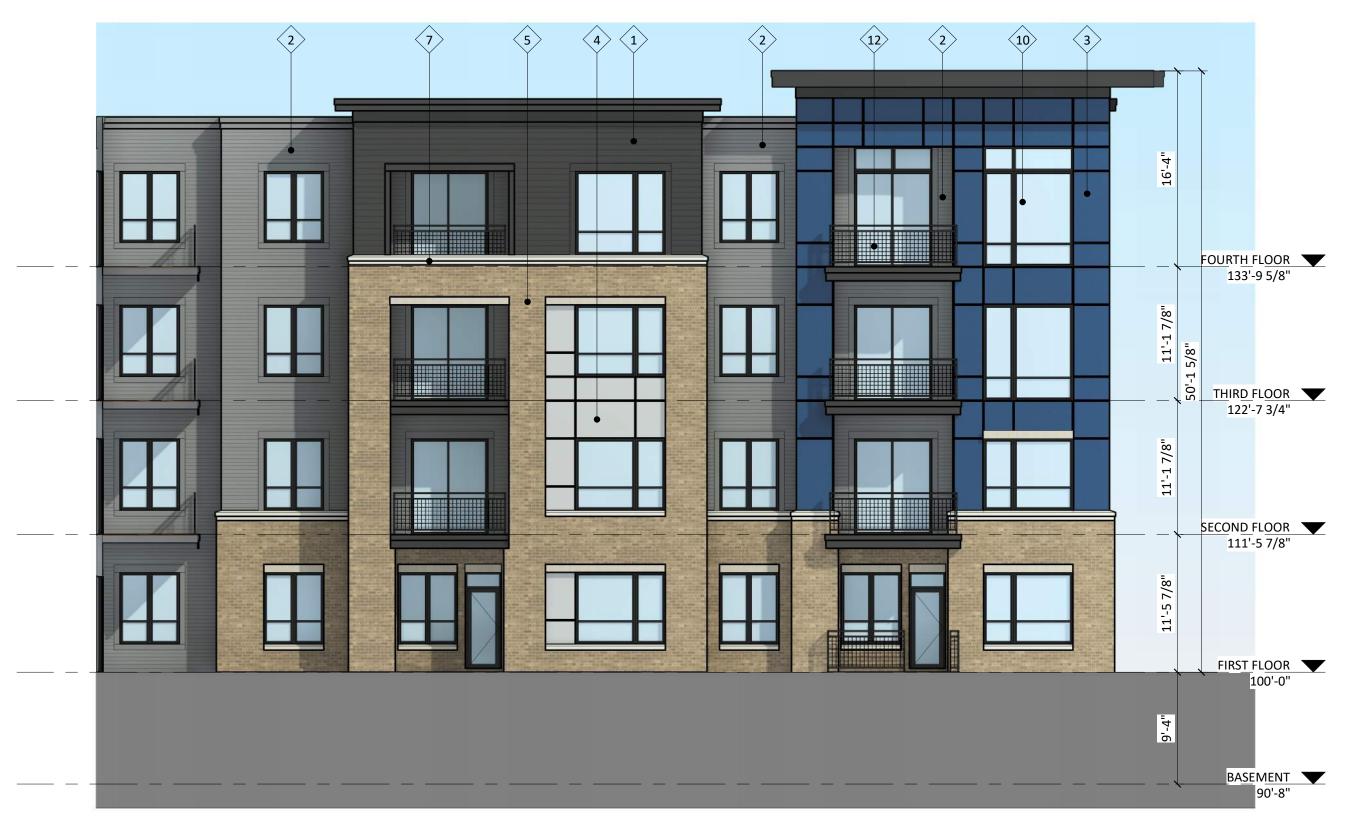

E     | IRON GRAY  |
| 2    | COMPOSITE LAP 4"     | JAMES HARDIE     | NIGHT GRAY |
| 3    | COMPOSITE PANEL      | JAMES HARDIE     | BLUE       |
| 4    | COMPOSITE PANEL      | JAMES HARDIE     | SILVER     |
| 5    | BRICK VENEER         | INTERSTATE BRICK | SAWGRASS   |
| 7    | CAST STONE           | ROCKCAST         | CREME BUFF |
| 10   | COMPOSITE WINDOWS    | ANDERSEN         | BLACK      |
| 11   | ALUMINIUM STOREFRONT | N/A              | BLACK      |
| 12   | RAILING & HANDRAILS  | SUPERIOR         | BLACK      |

**EXTERIOR MATERIAL SCHEDULE** 



ISSUED

Cascade - The
American Center
LOT 50

East Park Blvd.

Madison, WI

SHEET TITLE

EXTERIOR
ELEVATIONS
COLORED

SHEET NUMBER

X225

PROJECT NUMBER 215

© Knothe & Bruce Architects, LLC



1 SOUTH ELEVATION x226 1/8" = 1'-0"



NORTH FACING TERRACE ELEVATION
1/8" = 1'-0"



| EXTERIOR MATERIAL SCHEDULE |                      |                  |            |  |  |  |  |
|----------------------------|----------------------|------------------|------------|--|--|--|--|
| MARK                       | BUILDING ELEMENT     | MANUFACTURER     | COLOR      |  |  |  |  |
|                            |                      |                  |            |  |  |  |  |
| 1                          | COMPOSITE LAP 6"     | JAMES HARDIE     | IRON GRAY  |  |  |  |  |
| 2                          | COMPOSITE LAP 4"     | JAMES HARDIE     | NIGHT GRAY |  |  |  |  |
| 3                          | COMPOSITE PANEL      | JAMES HARDIE     | BLUE       |  |  |  |  |
| 1                          | COMPOSITE PANEL      | JAMES HARDI