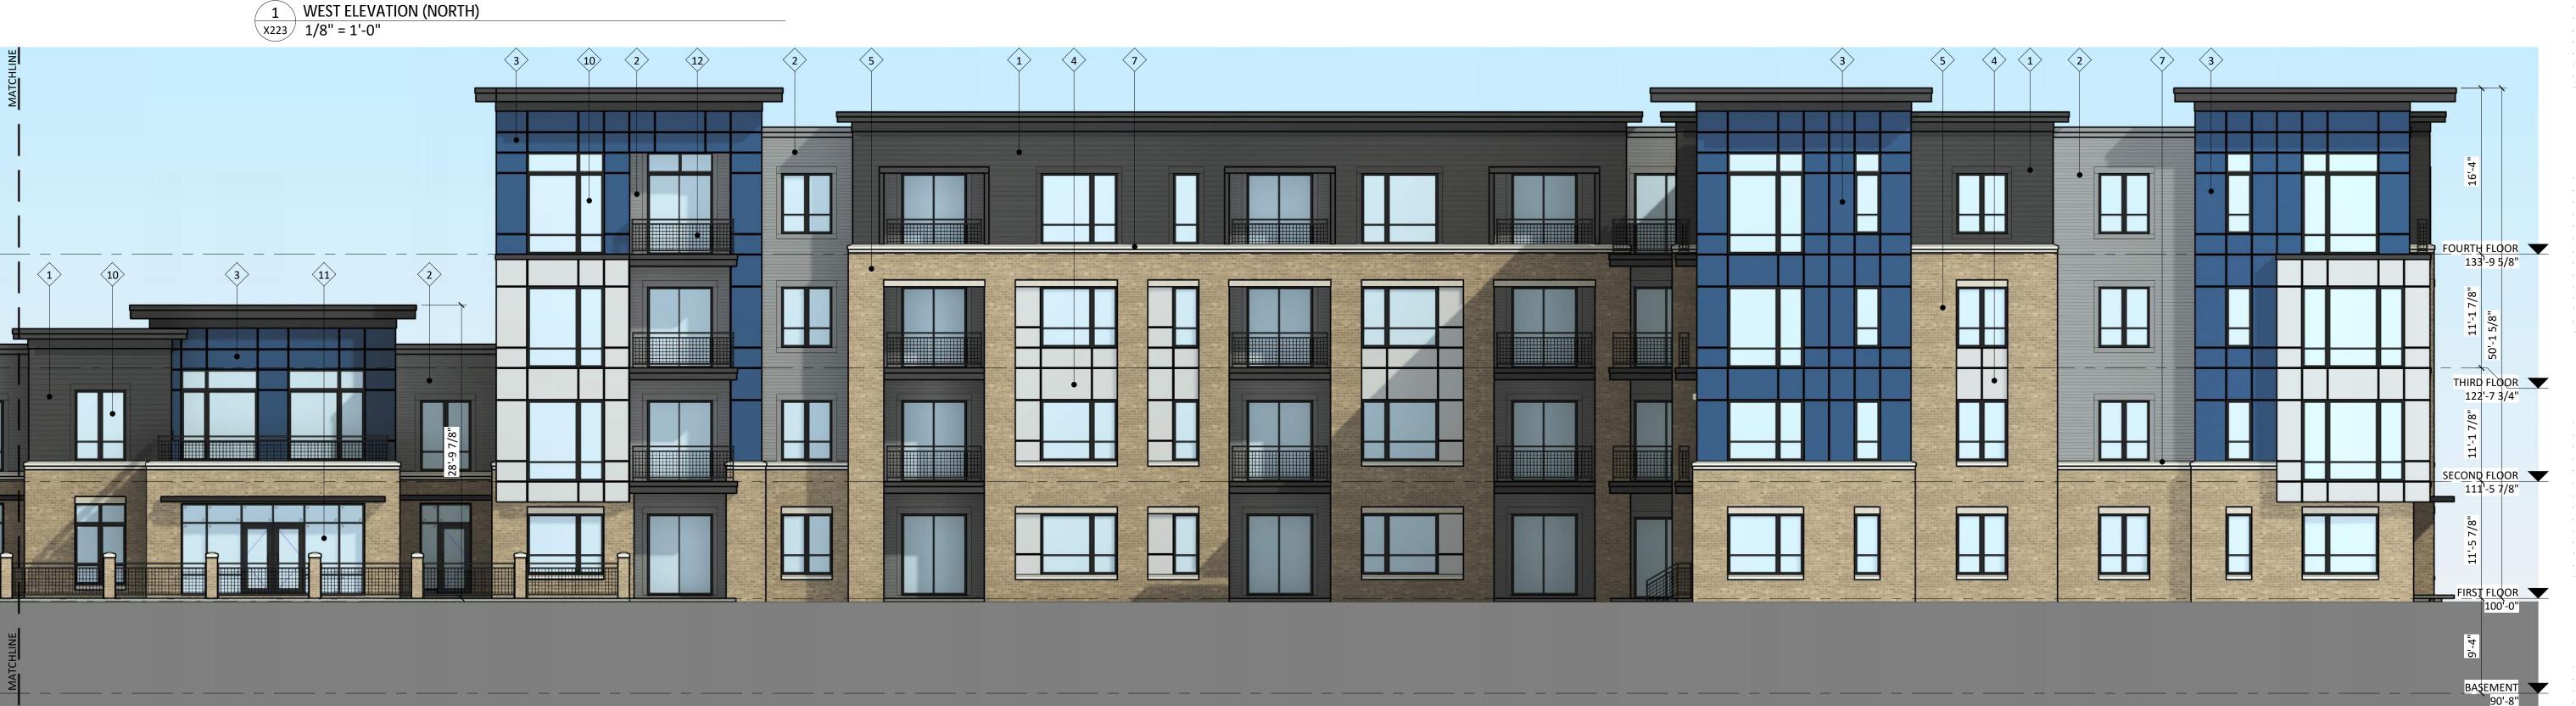

EVATIONS

SHEET NUMBER

X222

PROJECT NUMBER 2155

© Knothe & Bruce Architects, LLC

FOURTH FLOOR ▼
1387-9 5/8\*

THRID FLOOR ▼
1117-5 7/8\*

SECOND FLOOR ▼
1117-5 7/8\*

PRASEMENT ▼
90-8\*

MARK

**BUILDING ELEMENT** 

COMPOSITE LAP 6"

COMPOSITE LAP 4"

COMPOSITE PANEL

COMPOSITE PANEL

COMPOSITE WINDOWS

**RAILING & HANDRAILS** 

ALUMINIUM STOREFRONT

BRICK VENEER

CAST STONE

EXTERIOR MATERIAL SCHEDULE

JAMES HARDIE

JAMES HARDIE

JAMES HARDIE

JAMES HARDIE

ROCKCAST

ANDERSEN

SUPERIOR

N/A

INTERSTATE BRICK

MANUFACTURER

IRON GRAY

BLUE

SILVER

BLACK

BLACK

BLACK

SAWGRASS

CREME BUFF

NIGHT GRAY

COLOR

 $\langle 4 \rangle \langle 1 \rangle$ 

NORTH FACING TERRACE ELEVATION

1/8" = 1'-0"



| NOT | FOR | CONSTRUCTION |
|-----|-----|--------------|
|     |     |              |





2 WEST ELEVATION (SOUTH) 1/8" = 1'-0"

**EXTERIOR MATERIAL SCHEDULE** COLOR **BUILDING ELEMENT** MANUFACTURER COMPOSITE LAP. 6" **IRON GRAY** JAMES HARDIE **NIGHT GRAY** COMPOSITE LAP 4" JAMES HARDIE JAMES HARDIE BLUE COMPOSITE PANEL SILVER COMPOSITE PANEL JAMES HARDIE SAWGRASS BRICK VENEER INTERSTATE BRICK CREME BUFF ROCKCAST ANDERSEN BLACK COMPOSITE WINDOWS BLACK ALUMINIUM STOREFRONT N/A

RAILING & HANDRAILS BLACK SUPERIOR



ISSUED

PROJECT TITLE Cascade - The American Center LOT 50

East Park Blvd. Madison, WI

SHEET TITLE **EXTERIOR** 

**ELEVATIONS** COLORED

SHEET NUMBER

X223

© Knothe & Bruce Architects, LLC





2 EAST ELEVATION (NORTH) 1/8" = 1'-0"

COLOR **BUILDING ELEMENT** MANUFACTURER COMPOSITE LAP. 6" JAMES HARDIE **IRON GRAY NIGHT GRAY** COMPOSITE LAP 4" JAMES HARDIE JAM