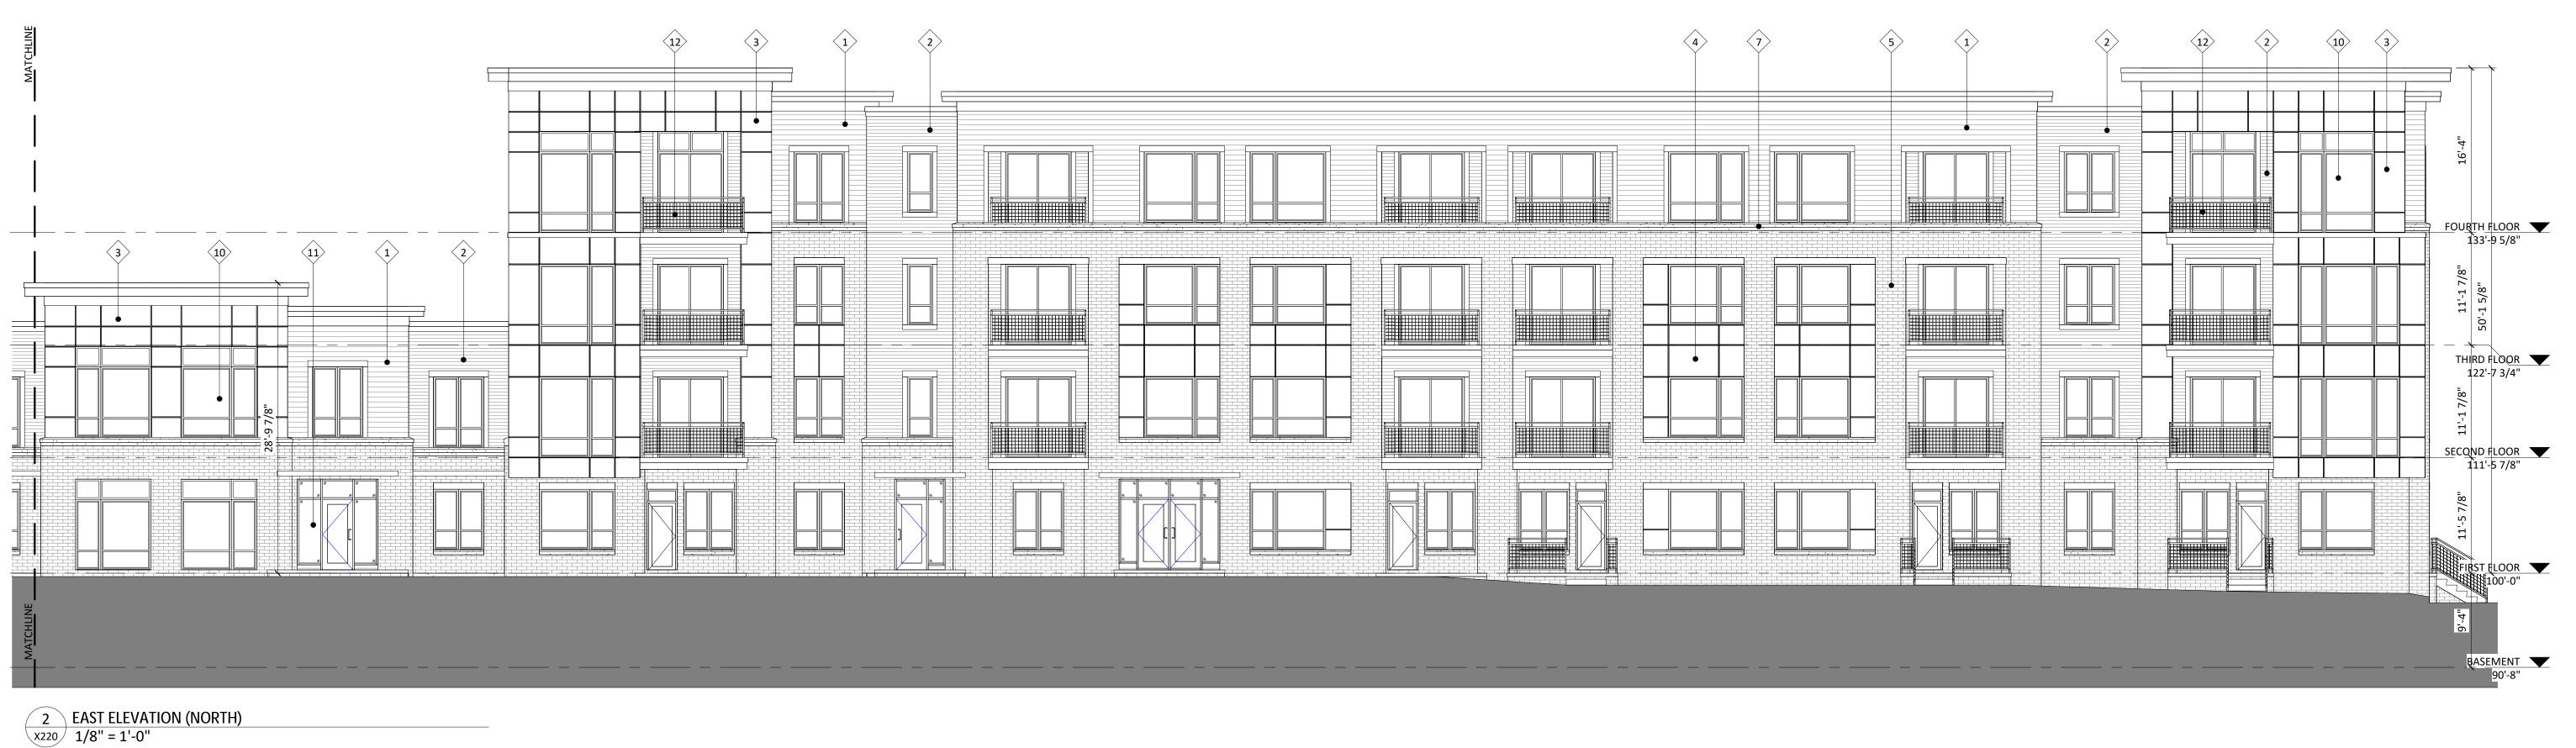

023

PROJECT TITLE CASCADE -THE AMERICAN CENTER EASTPARK FIFTH ADDITION

Eastpark Blvd. Madison, Wl SHEET TITLE Lot 50 Fourth Floor Plan

SHEET NUMBER





© Knothe & Bruce Architects, LLC





1. NET PENDOSCUINA

1. NET

Cascade - The
American Center
LOT 50

East Park Blvd.
Madison, WI

EXTERIOR ELEVATIONS

SHEET NUMBER

X219

© Knothe & Bruce Architects, LLC

1/8" = 1 '- 0" 0' 1/2" 1" 2" 4"

NOT FOR CONSTRUCTION

COMPOSITE LAP 6" JAMES HARDIE **IRON GRAY NIGHT GRAY** COMPOSITE LAP 4" JAMES HARDIE JAMES HARDIE COMPOSITE PANEL COMPOSITE PANEL JAMES HARDIE SILVER SAWGRASS **BRICK VENEER** INTERSTATE BRICK CREME BUFF ROCKCAST ANDERSEN COMPOSITE WINDOWS BLACK ALUMINIUM STOREFRONT N/A

SUPERIOR

BLACK

EXTERIOR MATERIAL SCHEDULE

MANUFACTURER

BUILDING ELEMENT

RAILING & HANDRAILS

COLOR







Cascade - The
American Center
LOT 50

East Park Blvd.

Madison, WI

SHEET TITLE

EXTERIOR ELEVATIONS

SHEET NUMBER

X220

© Knothe & Bruce Architects, LLC

| EXTERIOR MATERIAL SCHEDULE |                      |                  |            |  |  |  |  |
|----------------------------|----------------------|------------------|------------|--|--|--|--|
| MARK                       | BUILDING ELEMENT     | MANUFACTURER     | COLOR      |  |  |  |  |
|                            |                      |                  |            |  |  |  |  |
| 1                          | COMPOSITE LAP 6"     | JAMES HARDIE     | IRON GRAY  |  |  |  |  |
| 2                          | COMPOSITE LAP 4"     | JAMES HARDIE     | NIGHT GRAY |  |  |  |  |
| 3                          | COMPOSITE PANEL      |