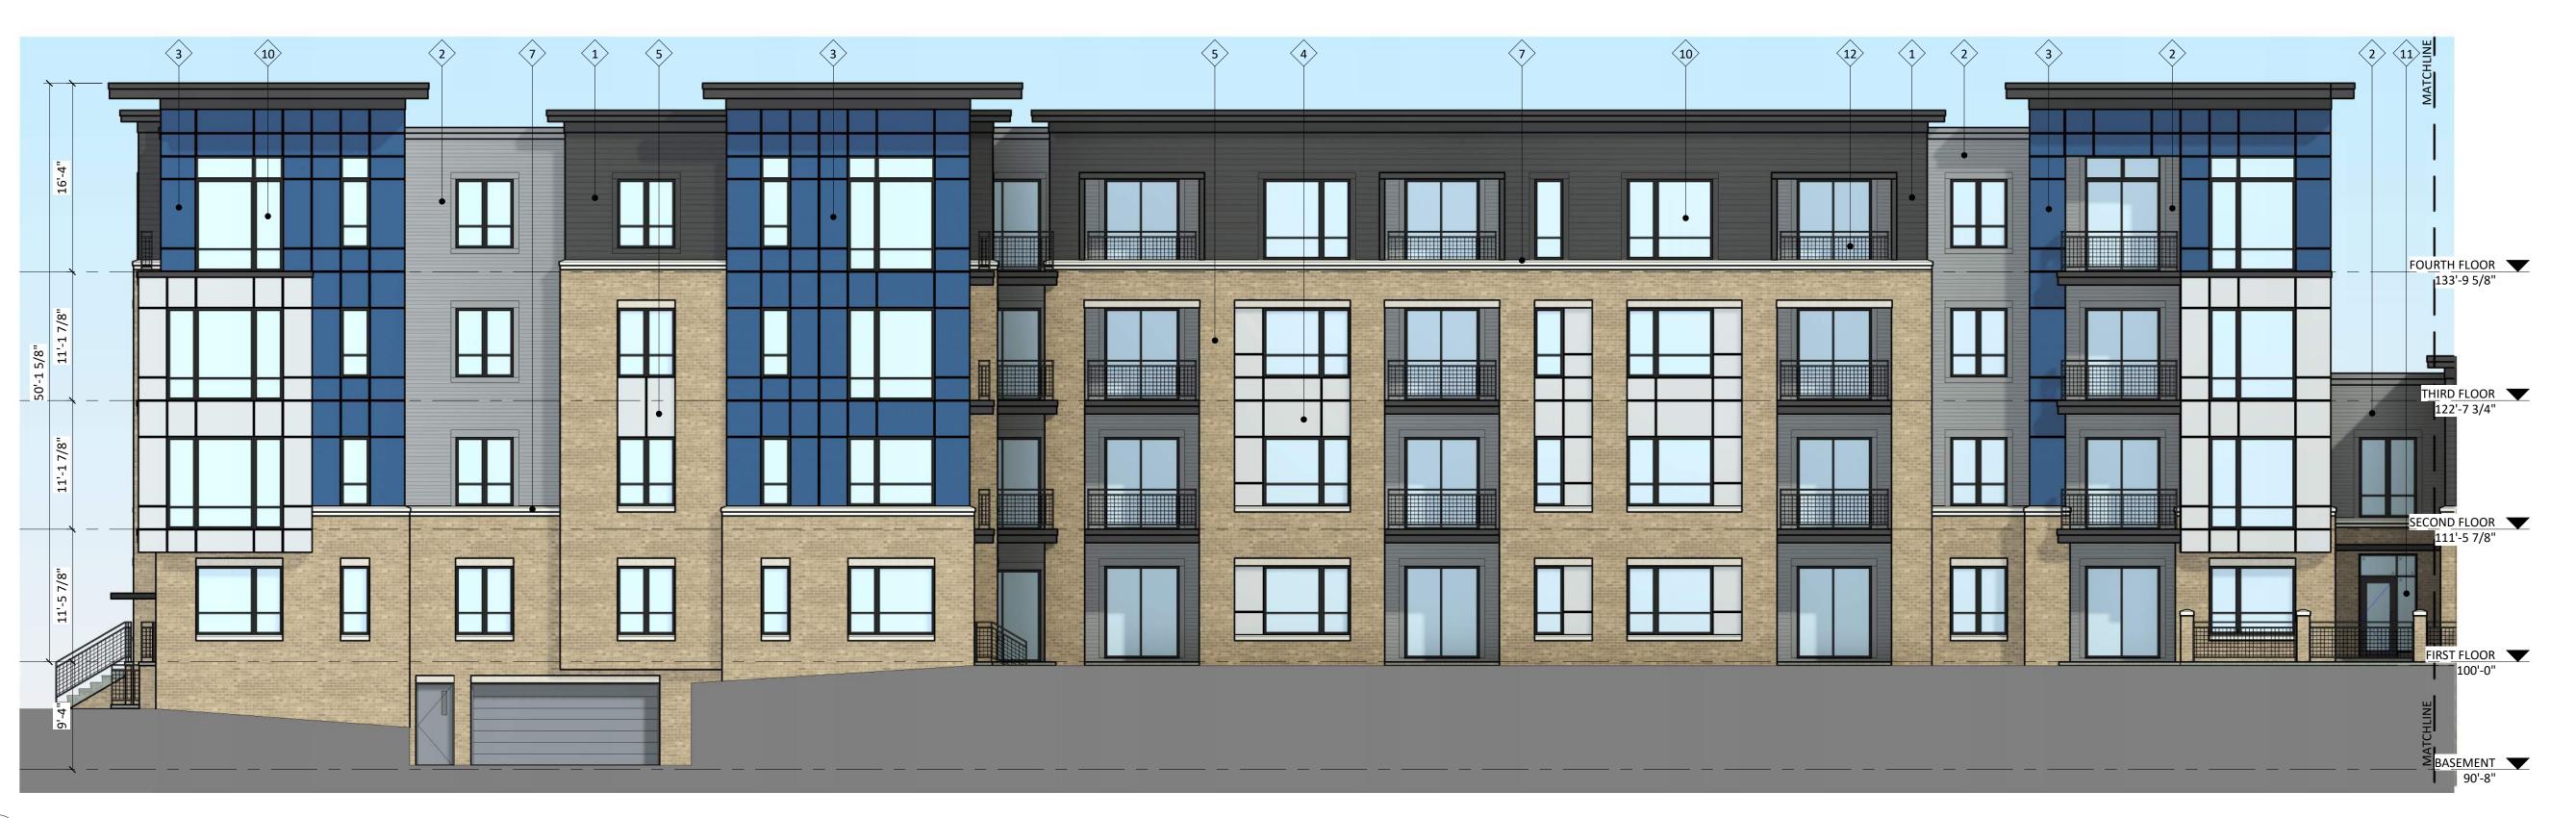

ELEVATIONS

SHEET NUMBER

X222

PROJECT NUMBER 2155

© Knothe & Bruce Architects, LLC

FOURTH FLOOR ▼
1387-9 5/8\*

THRID FLOOR ▼
1117-5 7/8\*

SECOND FLOOR ▼
1117-5 7/8\*

PRASEMENT ▼
90-8\*

MARK

**BUILDING ELEMENT** 

COMPOSITE LAP 6"

COMPOSITE LAP 4"

COMPOSITE PANEL

COMPOSITE PANEL

COMPOSITE WINDOWS

**RAILING & HANDRAILS** 

ALUMINIUM STOREFRONT

BRICK VENEER

CAST STONE

EXTERIOR MATERIAL SCHEDULE

JAMES HARDIE

JAMES HARDIE

JAMES HARDIE

JAMES HARDIE

ROCKCAST

ANDERSEN

SUPERIOR

N/A

INTERSTATE BRICK

MANUFACTURER

IRON GRAY

BLUE

SILVER

BLACK

BLACK

BLACK

SAWGRASS

CREME BUFF

NIGHT GRAY

COLOR

 $\langle 4 \rangle \langle 1 \rangle$ 

NORTH FACING TERRACE ELEVATION

1/8" = 1'-0"



| NOT | FOR | CONSTRUCTION |
|-----|-----|--------------|
|     |     |              |





2 WEST ELEVATION (SOUTH) 1/8" = 1'-0"

**EXTERIOR MATERIAL SCHEDULE** COLOR **BUILDING ELEMENT** MANUFACTURER COMPOSITE LAP. 6" **IRON GRAY** JAMES HARDIE **NIGHT GRAY** COMPOSITE LAP 4" JAMES HARDIE JAMES HARDIE BLUE COMPOSITE PANEL SILVER COMPOSITE PANEL JAMES HARDIE SAWGRASS BRICK VENEER INTERSTATE BRICK CREME BUFF ROCKCAST ANDERSEN BLACK COMPOSITE WINDOWS BLACK ALUMINIUM STOREFRONT N/A

RAILING & HANDRAILS BLACK SUPERIOR



ISSUED

PROJECT TITLE Cascade - The American Center LOT 50

East Park Blvd. Madison, WI

SHEET TITLE **EXTERIOR** 

**ELEVATIONS** COLORED

SHEET NUMBER

X223

© Knothe & Bruce Architects, LLC





2 EAST ELEVATION (NORTH) 1/8" = 1'-0"

COLOR **BUILDING ELEMENT** MANUFACTURER COMPOSITE LAP. 6" JAMES HARDIE **IRON GRAY NIGHT GRAY** COMPOSITE LAP 4" JAMES HARDIE J