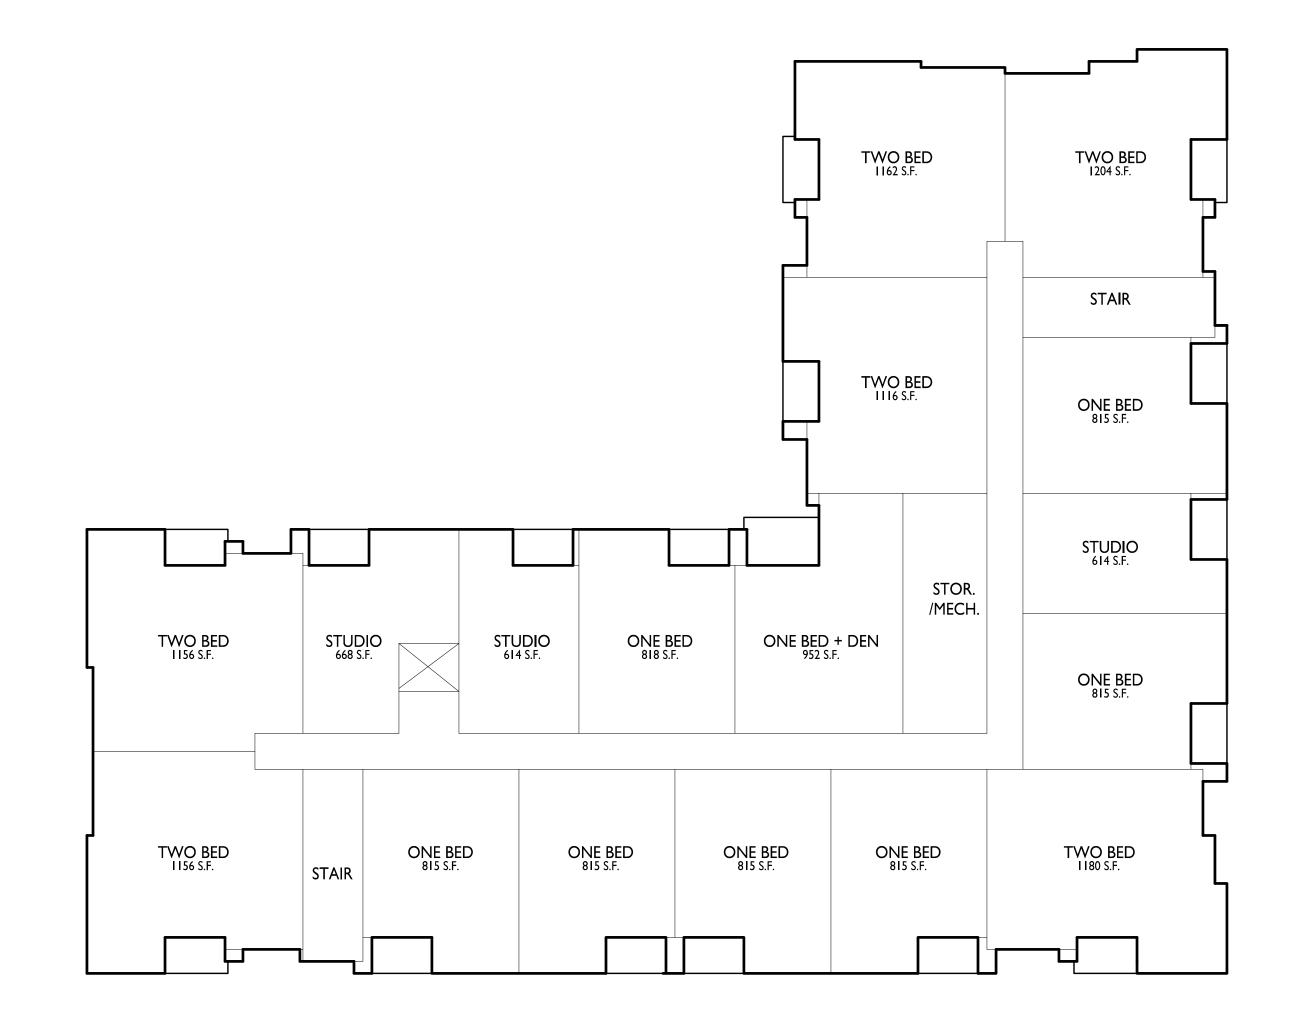

NUMBER

X218

PROJECT NUMBER 215

© Knothe & Bruce Architects, LLC





ISSUED
TAC Concept Review - Phase I: Jan. 11, 2023
Issued for UDC Info. Submittal - Jan. 30, 2023

PROJECT TITLE

CASCADE 
THE AMERICAN

CENTER EASTPARK

FIFTH ADDITION

Eastpark Blvd.
Madison, WI

SHEET TITLE

Lot 50

Basement Plan









ISSUED
TAC Concept Review - Phase I: Jan. II, 2023
Issued for UDC Info. Submittal - Jan. 30, 2023

PROJECT TITLE CASCADE -THE AMERICAN CENTER EASTPARK FIFTH ADDITION

Eastpark Blvd. Madison, Wl SHEET TITLE Lot 50 First Floor Plan









ISSUED
TAC Concept Review - Phase 1: Jan. 11, 2023
Issued for UDC Info. Submittal - Jan. 30, 2023

PROJECT TITLE

CASCADE 
THE AMERICAN

CENTER EASTPARK

FIFTH ADDITION

Eastpark Blvd.
Madison, WI

SHEET TITLE

Lot 50

Second Floor Plan











ISSUED
TAC Concept Review - Phase I: Jan. II, 2023
Issued for UDC Info. Submittal - Jan. 30, 2023

PROJECT TITLE CASCADE -THE AMERICAN CENTER EASTPARK FIFTH ADDITION

Eastpark Blvd. Madison, Wl SHEET TITLE Lot 50 Third Floor Plan

SHEET NUMBER





© Knothe & Bruce Architects, LLC







ISSUED
TAC Concept Review - Phase I: Jan. II, 2023
Issued for UDC Info. Submittal - Jan. 30, 2023

PROJECT TITLE CASCADE -THE AMERICAN CENTER EASTPARK FIFTH ADDITION

Eastpark Blvd. Madison, Wl SHEET TITLE Lot 50 Fourth Floor Plan

SHEET NUMBER





© Knothe & Bruce Architects, LLC





1. NET PENDOSCUINA

1. NET

Cascade - The
American Center
LOT 50

East Park Blvd.
Madison, WI

EXTERIOR ELEVATIONS

SHEET NUMBER

X219

© Knothe & Bruce Architects, LLC

1/8" = 1 '- 0" 0' 1/2" 1" 2" 4"

NOT FOR CONSTRUCTI