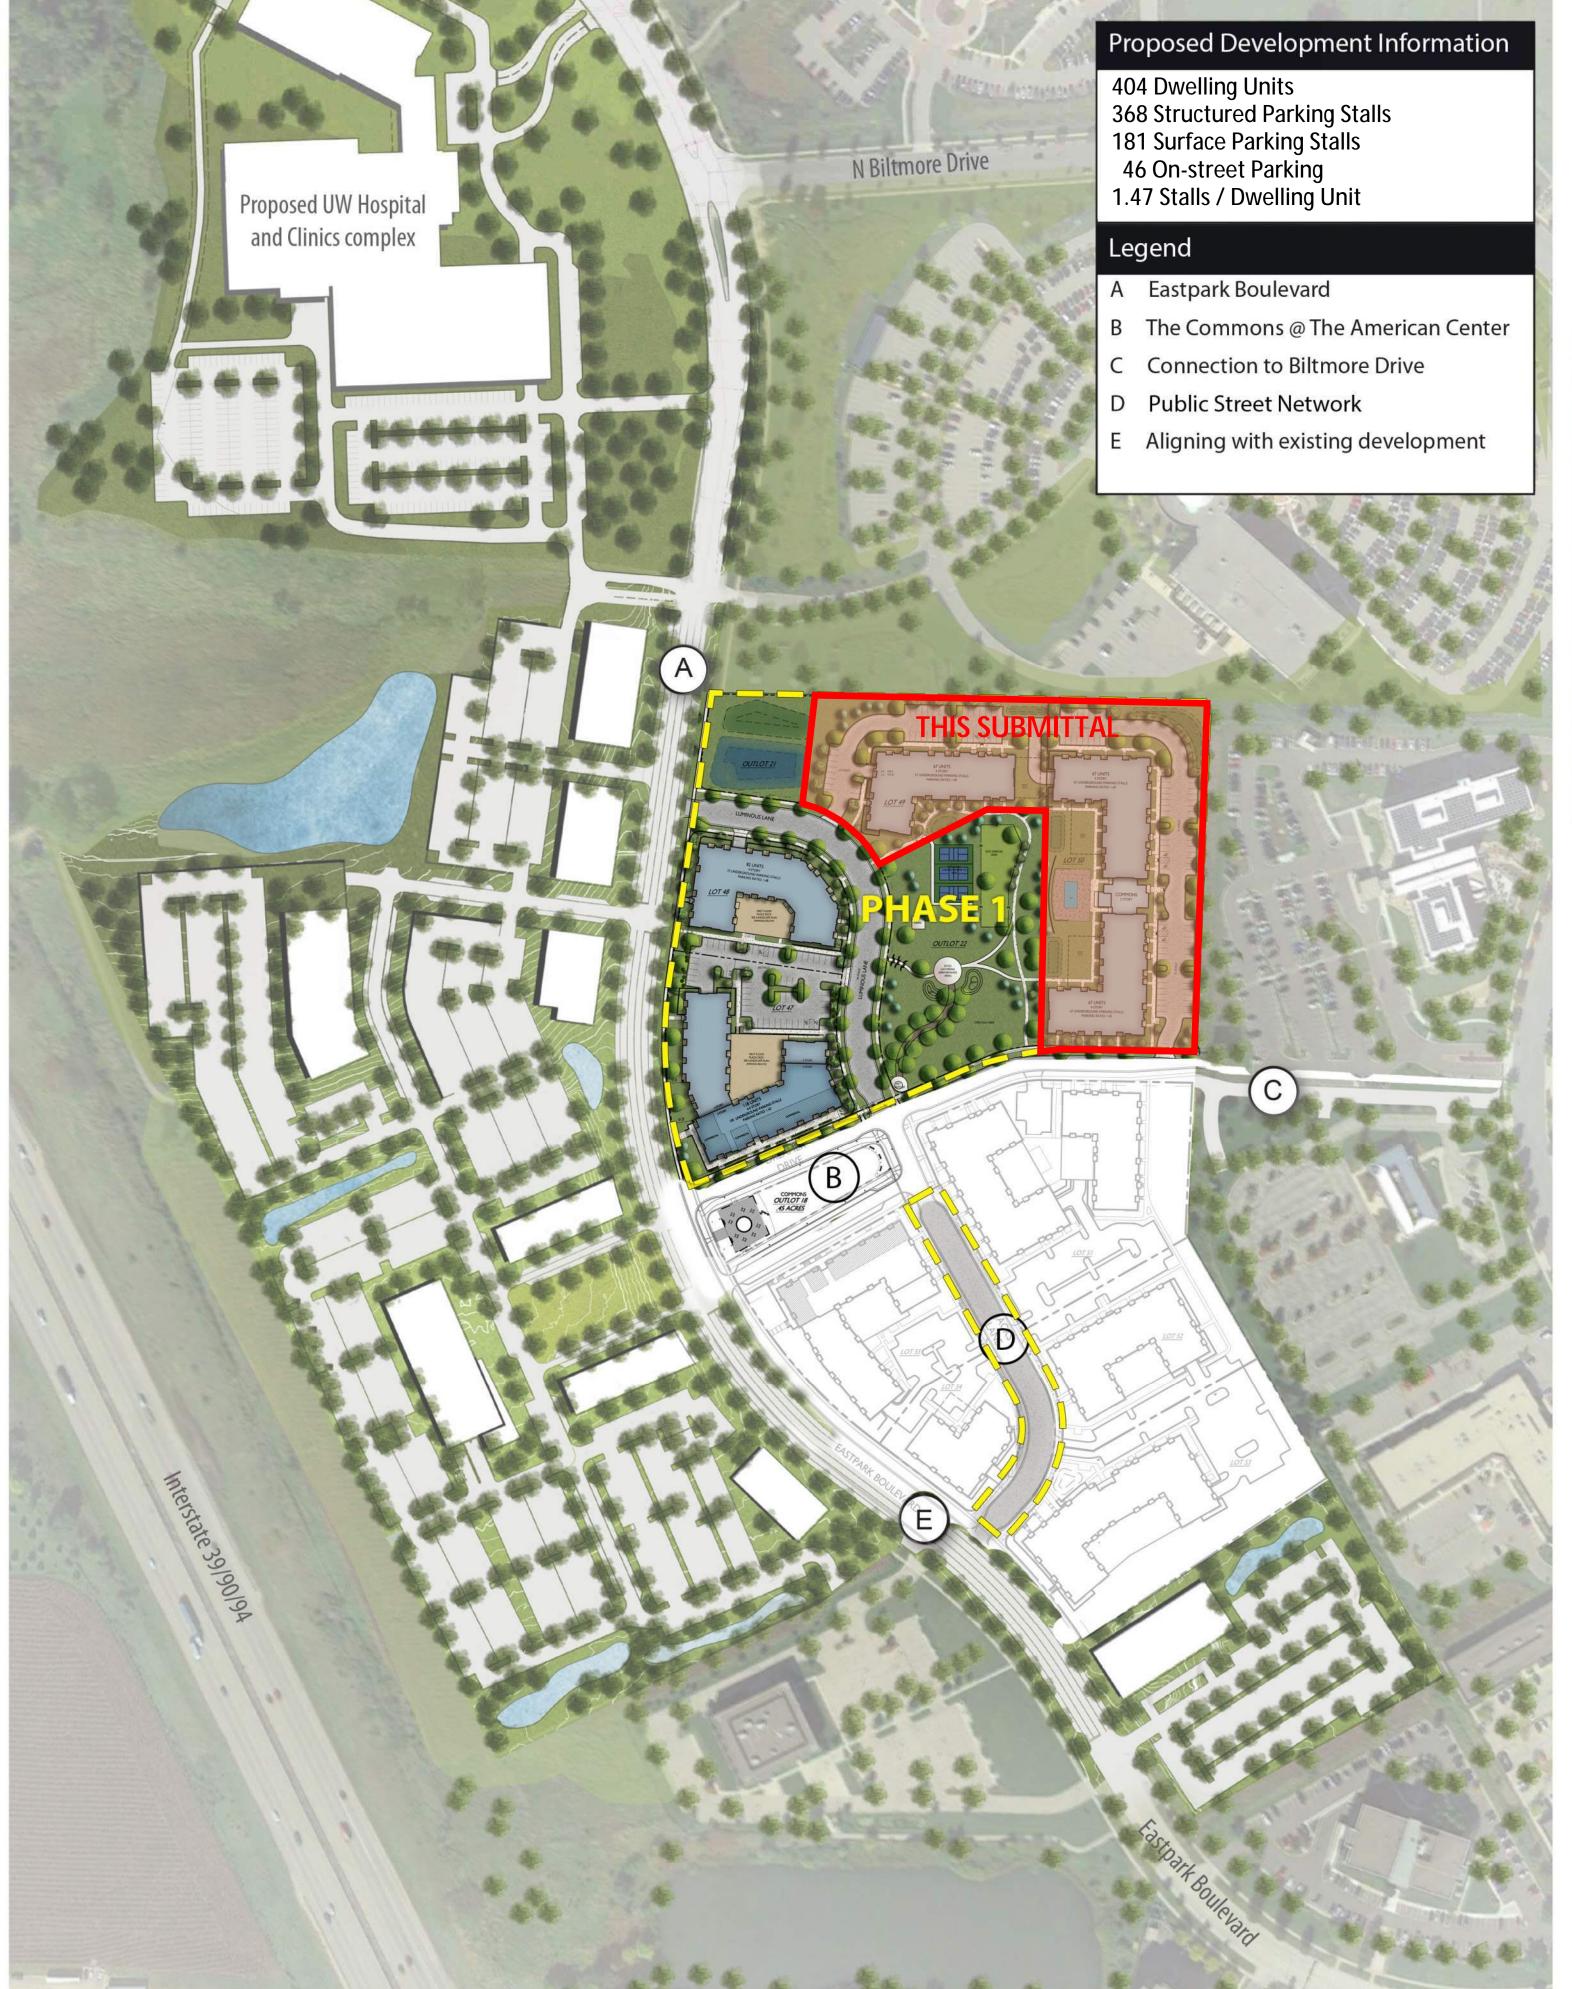

rface parking. Structured parking will be provided within the buildings, with the goal of one structured stall per dwelling unit. Surface and on-street parking will bring the overall ratio to under 1.5 stalls per dwelling unit.

### **Landscaping**

The Landscape design features native plants and natural treatments. At the park the natural topography will provide opportunities for grade change and terraces.

# **Exterior Lighting**

Exterior lighting will comply with Madison ordinances and will be high efficiency LED and Dark Sky compliant.

### **Project Schedule**

Streets and infrastructure are scheduled for summer of 2023. Phase I building construction would start immediately following.

Thank you for your time and consideration of our proposal.

Sincerely,

Greg Held, AIA

My & Hell



Concept Plan of The Commons District





SITE LOCATOR MAP

PROJECT TITLE CASCADE THE AMERICAN **CENTER** 

UDC Informational Submittal - January 30, 2023

Eastpark Blvd. Madison, WI SHEET TITLE Phase 1 Site on Master Plan

SHEET NUMBER

C-1.0

PROJECT NO.

PHASE 1 SITE ON MASTER PLAN



6 March 2020



OVERALL SITE PLAN - PHASE I



UDC Informational Submittal - January 30, 2023

PROJECT TITLE CASCADE -THE AMERICAN CENTER EASTPARK FIFTH ADDITION

Eastpark Blvd. Madison, WI

SHEET TITLE

Overall Site Plan -Phase I

SHEET NUMBER

1.74

1.00

1.13

138,316

86,320

74,116

152,288

62,915 / 79%

36,989 / 78%

47,982 / 64%

93,790 / 70%

1,002

CC-T

TR-U2

47,174

134,348

I INCH = 40 FT (24X36 SHEET)

PROJECT NO. 2155

© Knothe & Bruce Architects, LLC



Site View - to Northeast



4 Bake