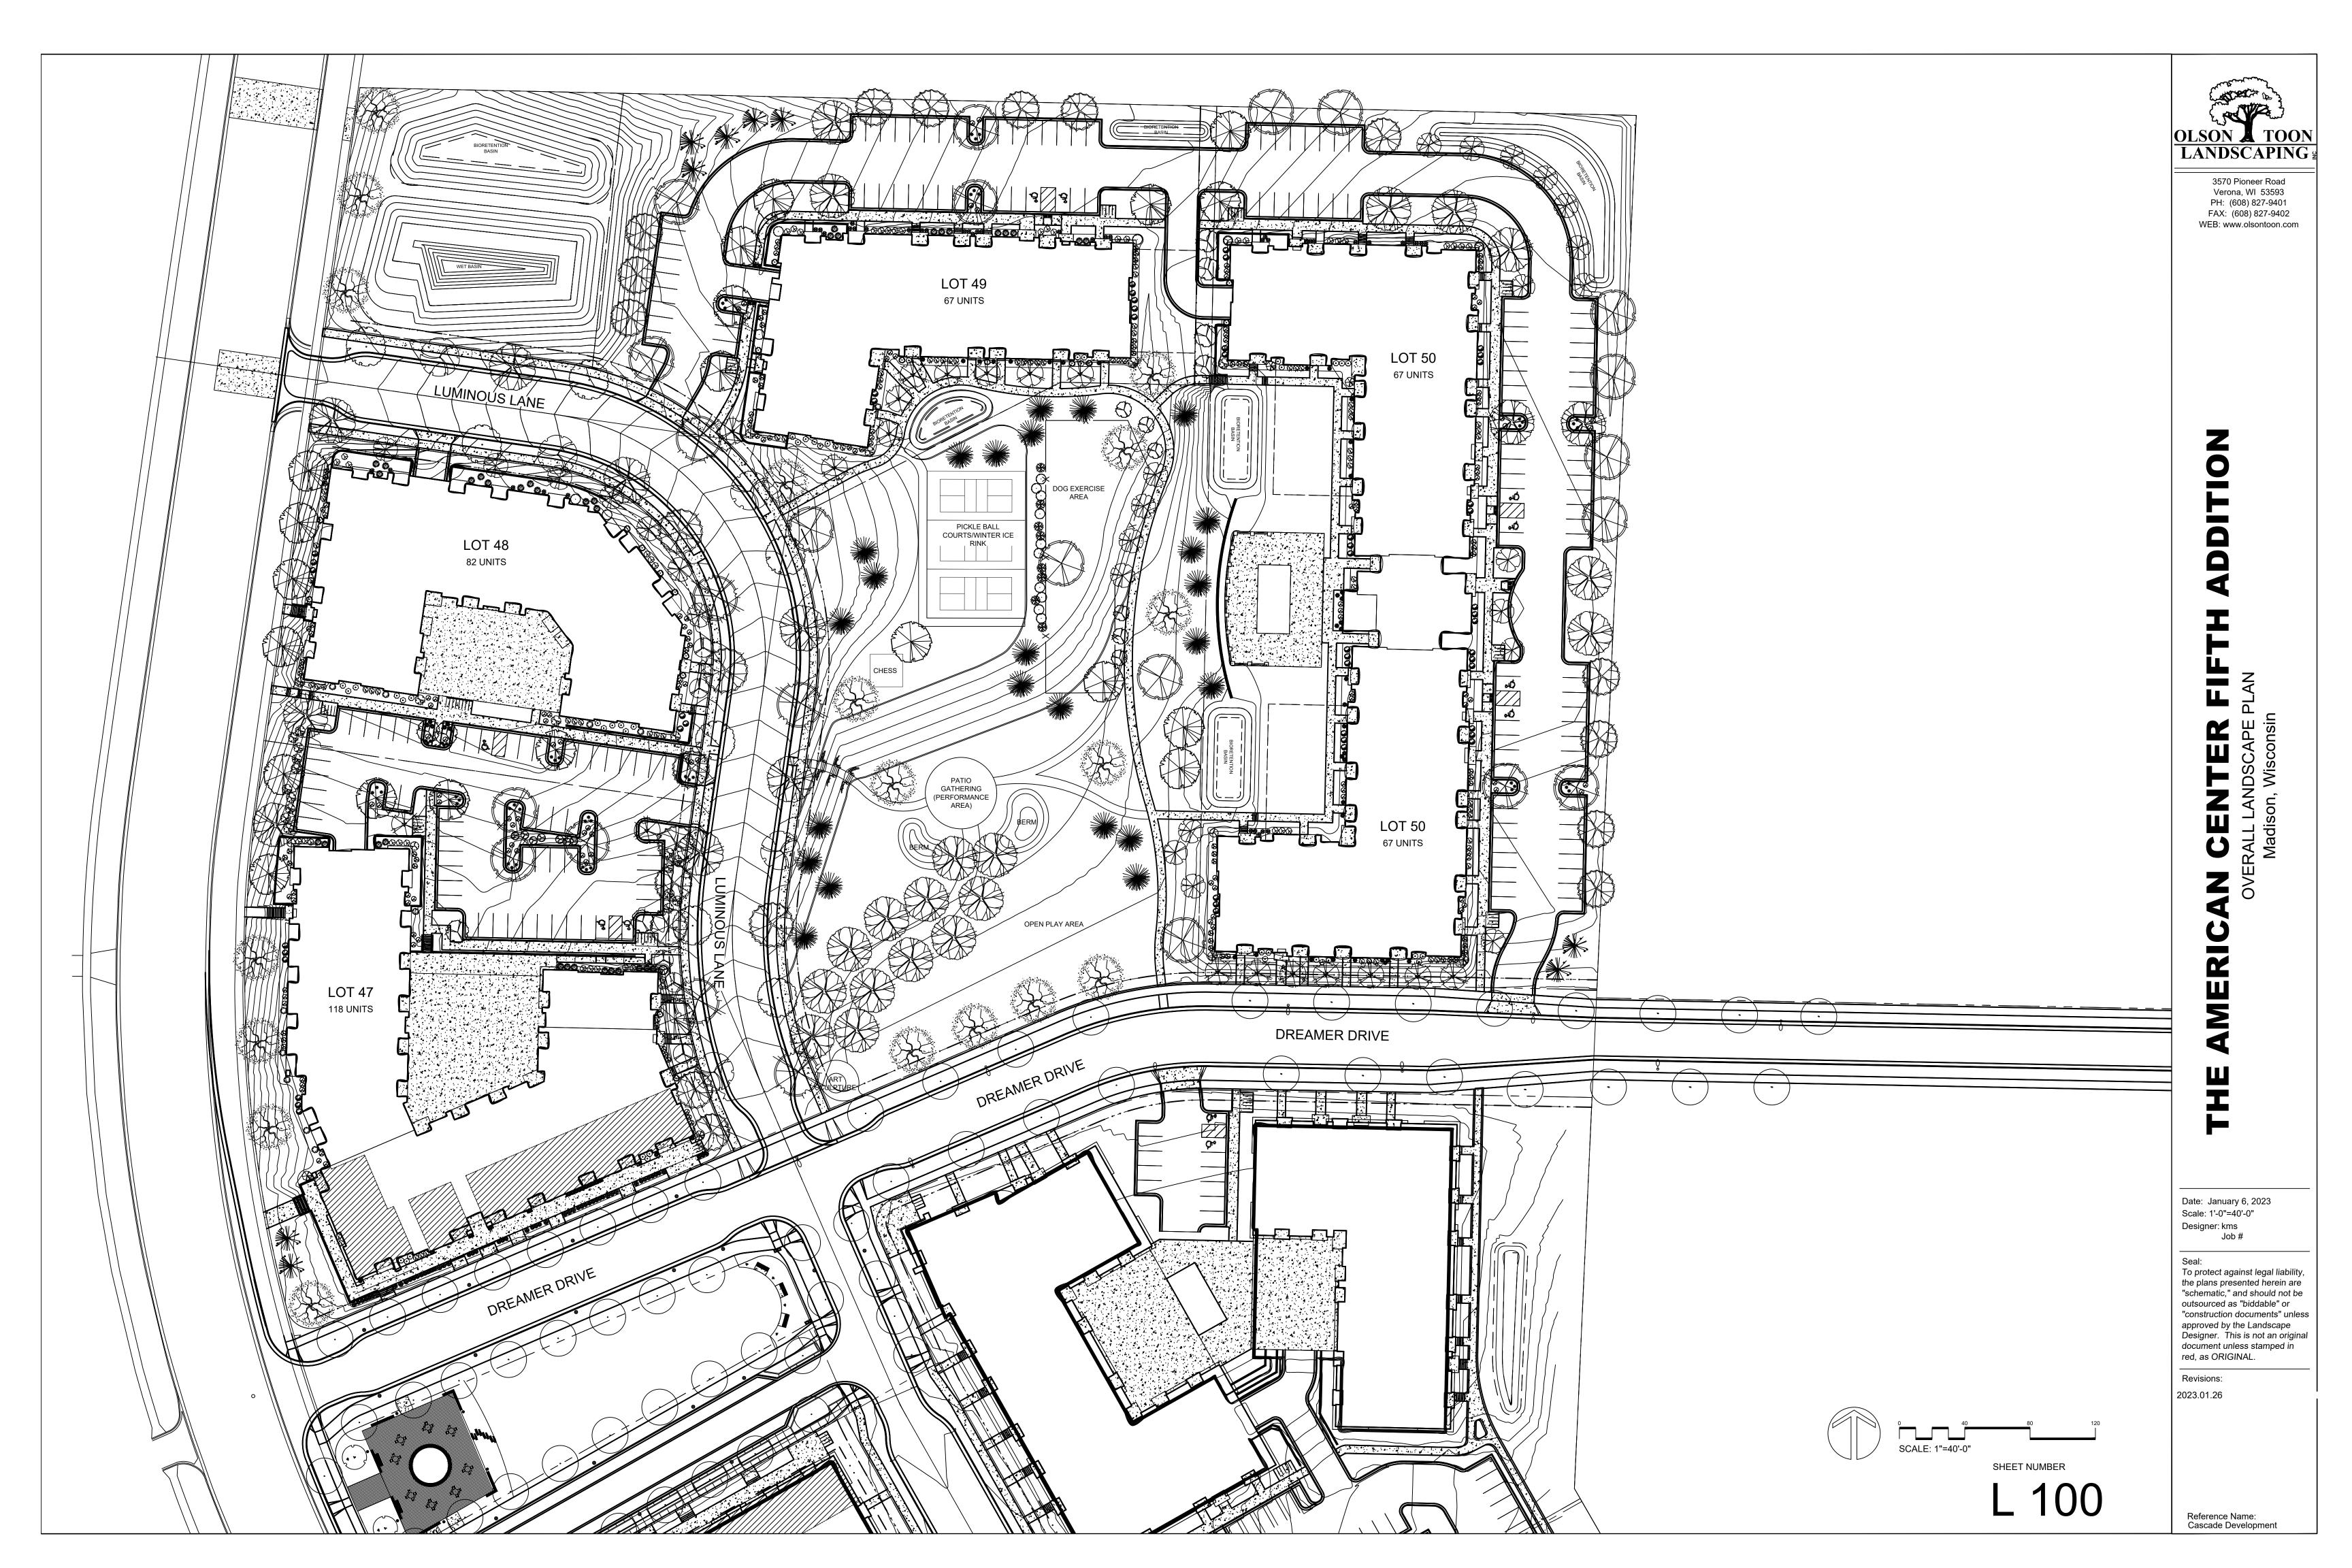

E 1 SITE ON MASTER PLAN



6 March 2020



OVERALL SITE PLAN - PHASE I



UDC Informational Submittal - January 30, 2023

PROJECT TITLE CASCADE -THE AMERICAN CENTER EASTPARK FIFTH ADDITION

Eastpark Blvd. Madison, WI

SHEET TITLE

Overall Site Plan -Phase I

SHEET NUMBER

1.74

1.00

1.13

138,316

86,320

74,116

152,288

62,915 / 79%

36,989 / 78%

47,982 / 64%

93,790 / 70%

1,002

CC-T

TR-U2

47,174

134,348

I INCH = 40 FT (24X36 SHEET)

PROJECT NO. 2155

© Knothe & Bruce Architects, LLC



Site View - to Northeast



4 Baker Tilley



Site - looking toward Alliant Energy



2 VA Clinic



1 INOC







Fairway Mortgage - viewed from site



9 Baker Tilley - view down Dreamer Dr.



Operating Engineers - view from site



7 Alliant - viewed from site



6 UW Health Clinic

















3570 Pioneer Road Verona, WI 53593 PH: (608) 827-9401 FAX: (608) 827-9402 WEB: www.olsontoon.com

# AMERIC

Date: January 6, 2023 Scale: 1/16"=1'-0" Designer: kms Job#

To protect against legal liability, the plans presented herein are "schematic," and should not be outsourced as "biddable" or "construction documents" unless approved by the Landscape Designer. This is not an original document unless stamped in

Revisions: 2023.01.26

red, as ORIGINAL.

Reference Name: Cascade Development

SHEET NUMBER

Lot 50

LANDSCAPE

POINTS REQ.

1568

70

210

20

471

224

102

0

1867



LANDSCAPING 2

"construction documents" unless approved by the Landscape Designer. This is not an original





ISSUED
TAC Concept Review - Phase 1: Jan. 11, 2023
Issued for UDC Info. Submittal - Jan. 30, 2023