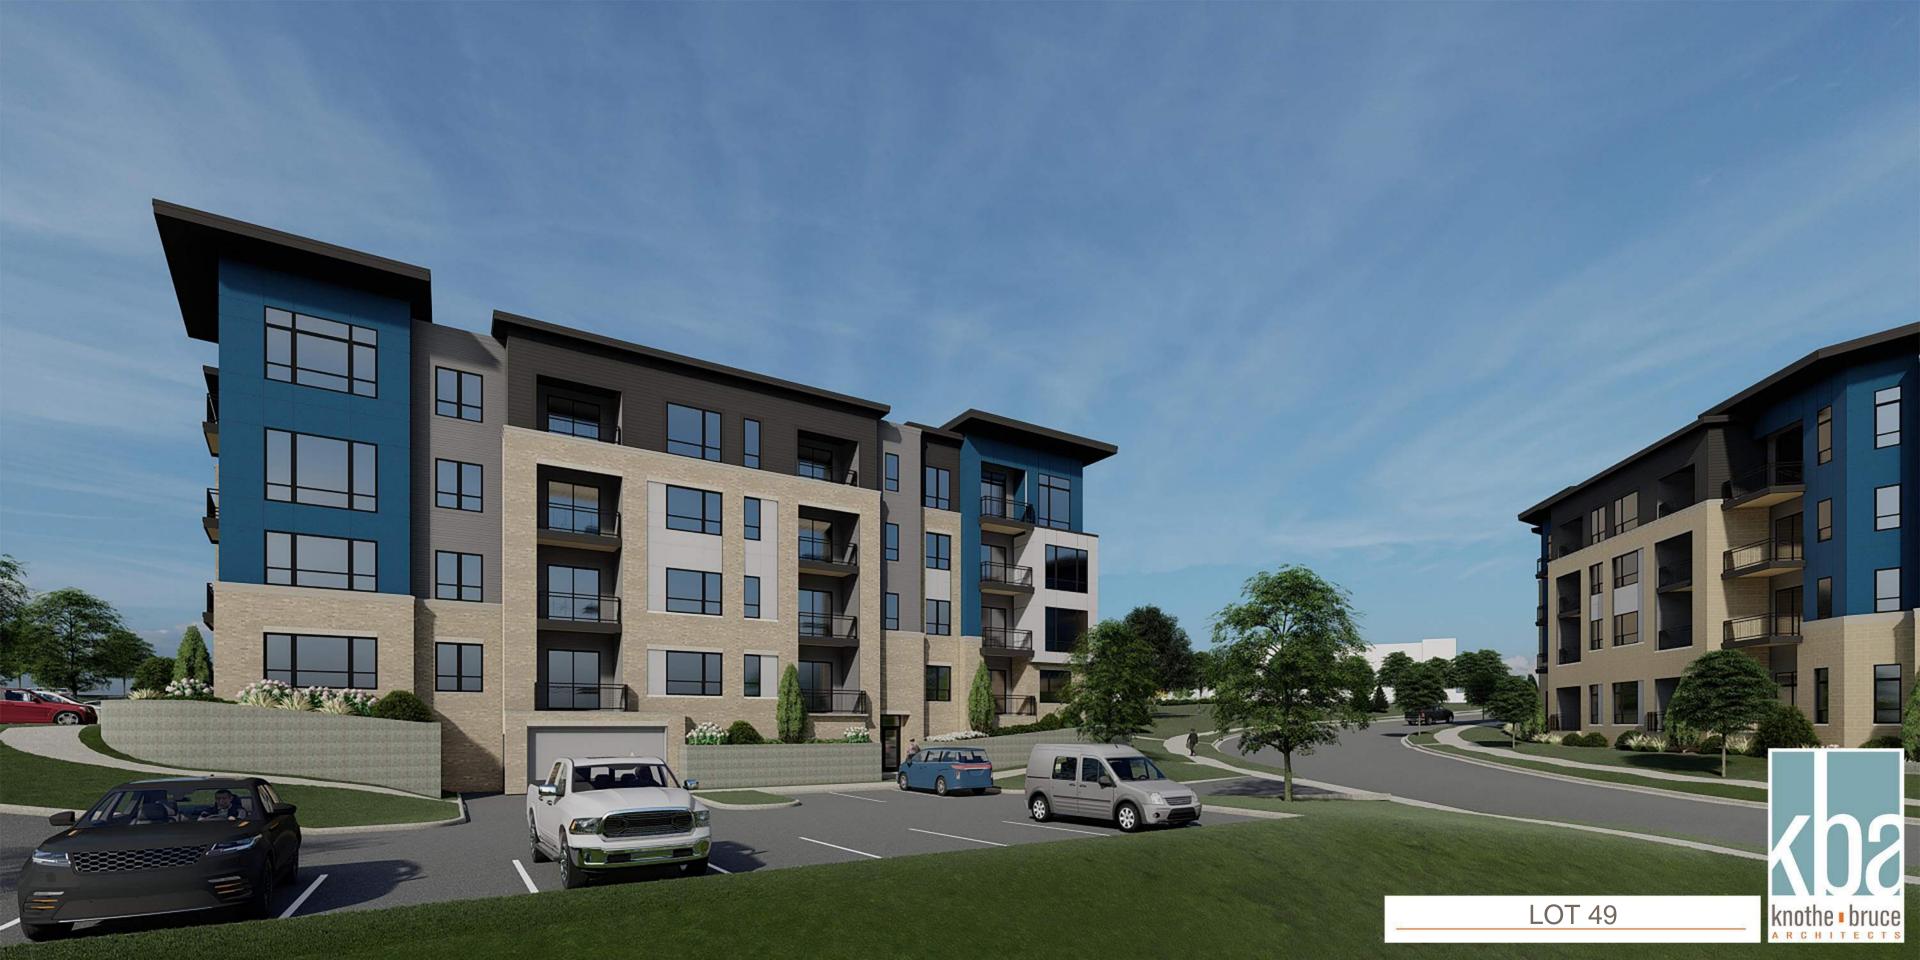

|  |  |  |  |
| 1                          | COMPOSITE PANEL      | JAMES HARDIE     | SILVER     |  |  |  |  |
| 5                          | BRICK VENEER         | INTERSTATE BRICK | SAWGRASS   |  |  |  |  |
| 7                          | CAST STONE           | ROCKCAST         | CREME BUFF |  |  |  |  |
| 10                         | COMPOSITE WINDOWS    | ANDERSEN         | BLACK      |  |  |  |  |
| 11                         | ALUMINIUM STOREFRONT | N/A              | BLACK      |  |  |  |  |
| 12                         | RAILING & HANDRAILS  | SUPERIOR         | BLACK      |  |  |  |  |



ISSUED

Cascade - The
American Center
LOT 50

East Park Blvd.

Madison, WI

SHEET TITLE

EXTERIOR ELEVATIONS COLORED

SHEET NUMBER

X226

PROJECT NUMBER 2155

© Knothe & Bruce Architects, LLC