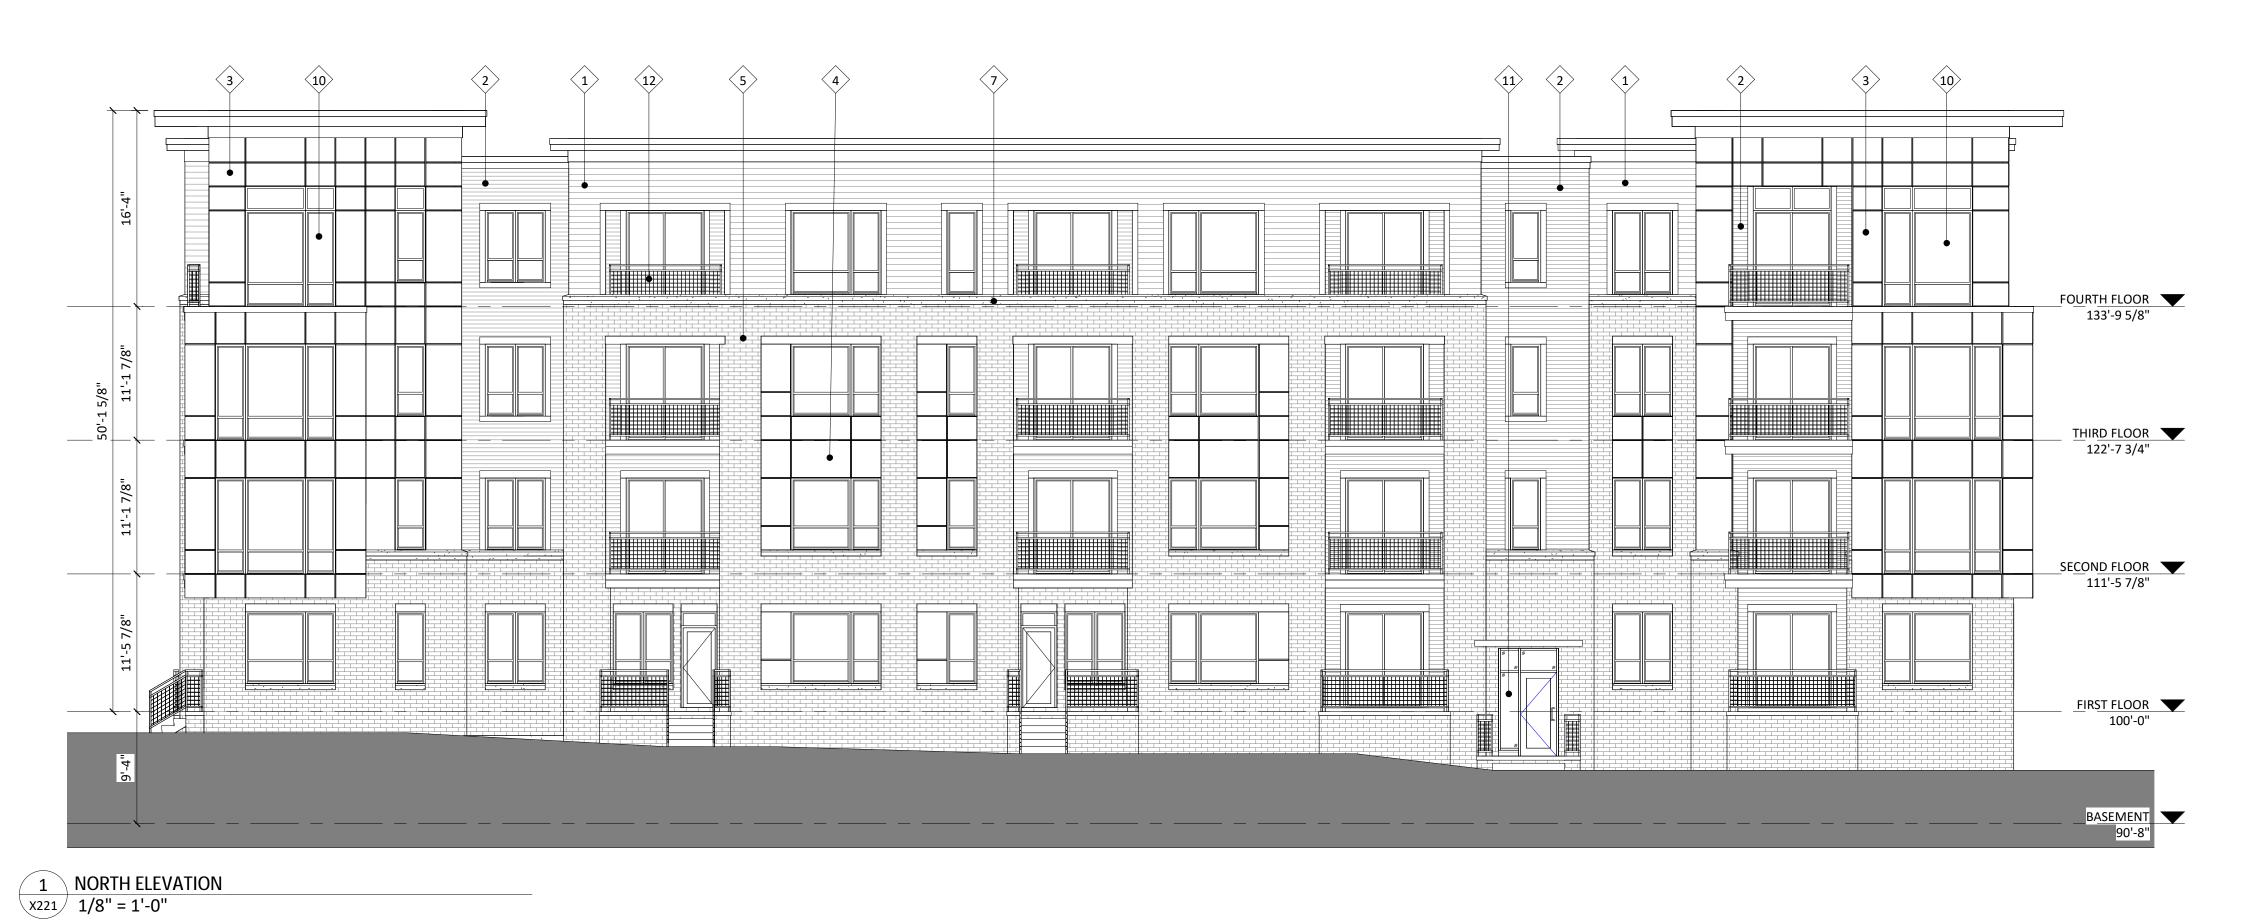

|  |  |  |  |
| 2                          | COMPOSITE LAP 4"     | JAMES HARDIE     | NIGHT GRAY |  |  |  |  |
| 3                          | COMPOSITE PANEL      | JAMES HARDIE     | BLUE       |  |  |  |  |
| 4                          | COMPOSITE PANEL      | JAMES HARDIE     | SILVER     |  |  |  |  |
| 5                          | BRICK VENEER         | INTERSTATE BRICK | SAWGRASS   |  |  |  |  |
| 7                          | CAST STONE           | ROCKCAST         | CREME BUFF |  |  |  |  |
| 10                         | COMPOSITE WINDOWS    | ANDERSEN         | BLACK      |  |  |  |  |
| 11                         | ALUMINIUM STOREFRONT | N/A              | BLACK      |  |  |  |  |
| 12                         | RAILING & HANDRAILS  | SUPERIOR         | BLACK      |  |  |  |  |





FOURTH FLOOR 133'-9 5/8"

THIRD FLOOR 122'-7 3/4"

SECOND FLOOR 111'-5 7/8"

FIRST FLOOR 100'-0"

BASEMENT 90'-8"

PROJECT TITLE

Cascade - The American Center LOT 50

East Park Blvd. Madison, WI

SHEET TITLE

EXTERIOR

ELEVATIONS

SHEET NUMBER

X221

PROJECT NUMBER 215

© Knothe & Bruce Architects, LLC

2 SOUTH FACING TERRACE ELEVATION

x221 1/8" = 1'-0"

NOT FOR CONSTRUCTION

| MARK | BUILDING ELEMENT     | MANUFACTURER     | COLOR      |
|------|----------------------|------------------|------------|
|      |                      |                  |            |
| 1    | COMPOSITE LAP 6"     | JAMES HARDIE     | IRON GRAY  |
| 2    | COMPOSITE LAP 4"     | JAMES HARDIE     | NIGHT GRAY |
| 3    | COMPOSITE PANEL      | JAMES HARDIE     | BLUE       |
| 4    | COMPOSITE PANEL      |