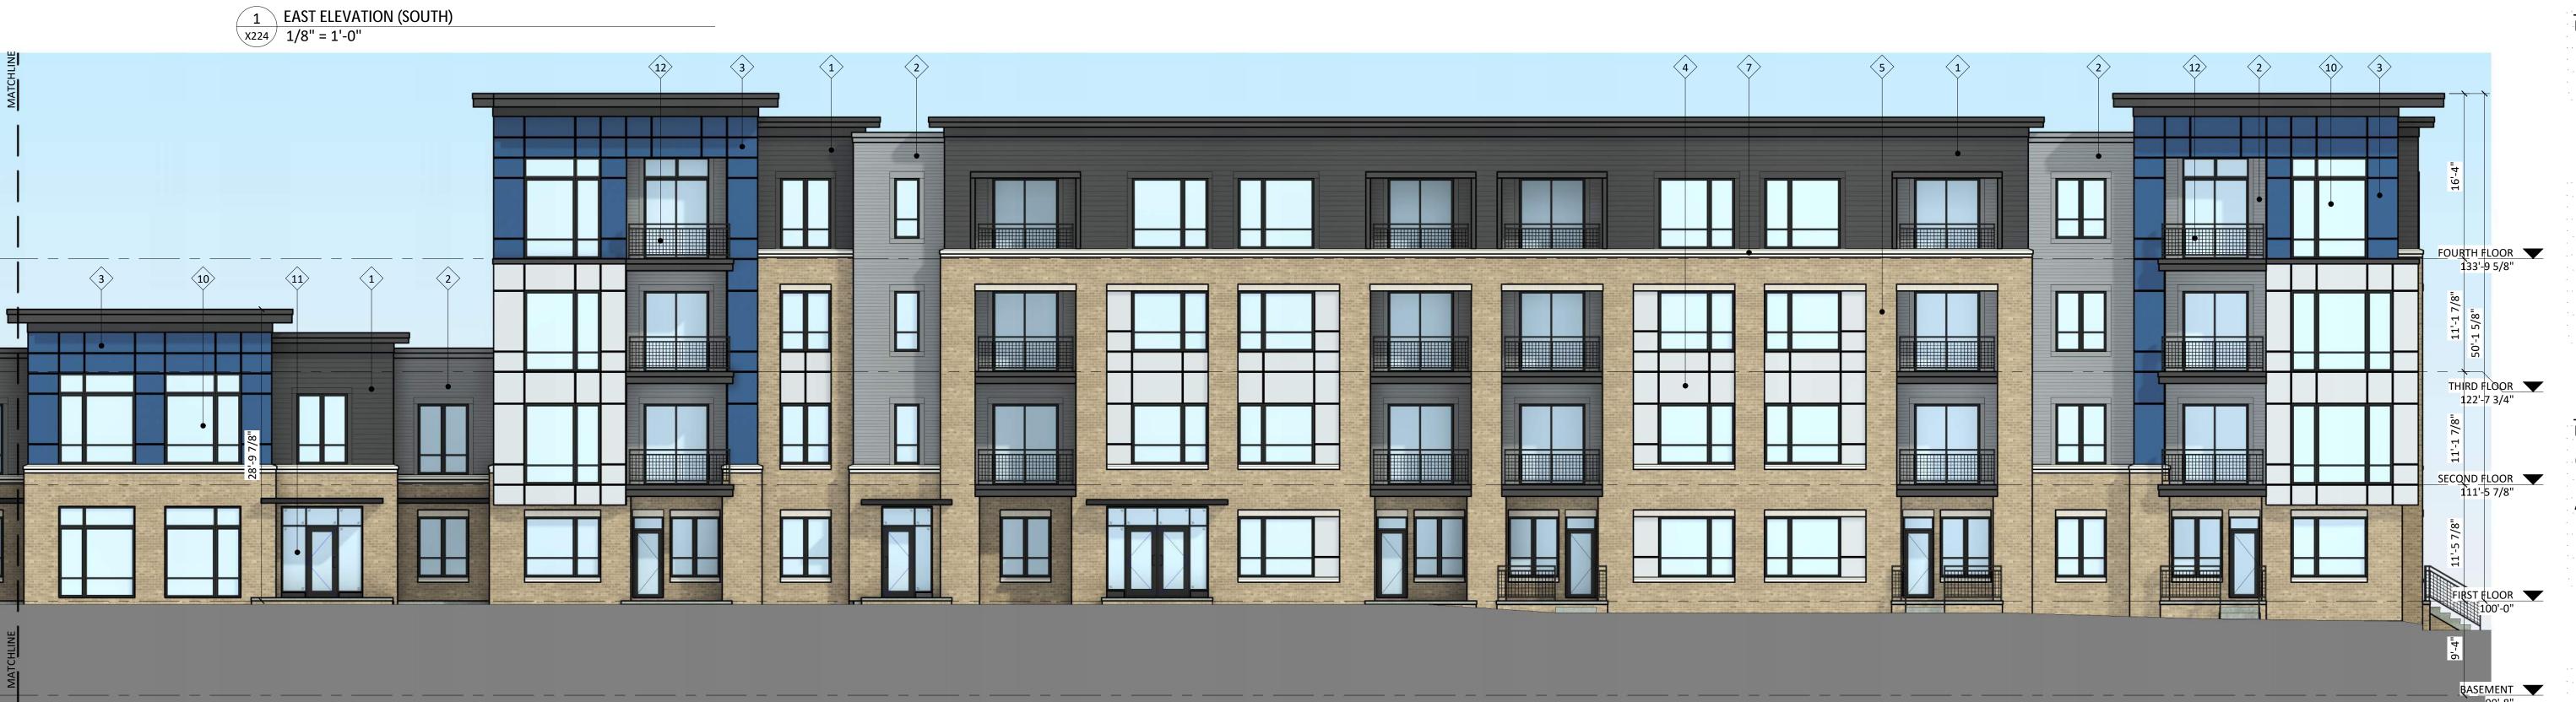

4 \rangle \langle 1 \rangle$ 

NORTH FACING TERRACE ELEVATION

1/8" = 1'-0"



| NOT | FOR | CONSTRUCTION |
|-----|-----|--------------|
|     |     |              |





2 WEST ELEVATION (SOUTH) 1/8" = 1'-0"

**EXTERIOR MATERIAL SCHEDULE** COLOR **BUILDING ELEMENT** MANUFACTURER COMPOSITE LAP. 6" **IRON GRAY** JAMES HARDIE **NIGHT GRAY** COMPOSITE LAP 4" JAMES HARDIE JAMES HARDIE BLUE COMPOSITE PANEL SILVER COMPOSITE PANEL JAMES HARDIE SAWGRASS BRICK VENEER INTERSTATE BRICK CREME BUFF ROCKCAST ANDERSEN BLACK COMPOSITE WINDOWS BLACK ALUMINIUM STOREFRONT N/A

RAILING & HANDRAILS BLACK SUPERIOR



ISSUED

PROJECT TITLE Cascade - The American Center LOT 50

East Park Blvd. Madison, WI

SHEET TITLE **EXTERIOR** 

**ELEVATIONS** COLORED

SHEET NUMBER

X223

© Knothe & Bruce Architects, LLC





2 EAST ELEVATION (NORTH) 1/8" = 1'-0"

COLOR **BUILDING ELEMENT** MANUFACTURER COMPOSITE LAP. 6" JAMES HARDIE **IRON GRAY NIGHT GRAY** COMPOSITE LAP 4" JAMES HARDIE JAMES HARDIE BLUE COMPOSITE PANEL SILVER -JAMES HARDIE SAWGRASS BRICK VENEER INTERSTATE BRICK ROCKCAST CREME BUFF ANDERSEN BLACK COMPOSITE WINDOWS N/A BLACK ALUMINIUM STOREFRONT RAILING & HANDRAILS BLACK SUPERIOR

**EXTERIOR MATERIAL SCHEDULE** 



ISSUED

PROJECT TITLE Cascade - The **American Center** LOT 50

East Park Blvd.

Madison, WI SHEET TITLE

**EXTERIOR ELEVATIONS** COLORED

SHEET NUMBER

X224

© Knothe & Bruce Architects, LLC



1 NORTH ELEVATION 1/8" = 1'-0"



2 SOUTH FACING TERRACE ELEVATION 1/8" = 1'-0"



| MARK | BUILDING ELEMENT     | MANUFACTURER     | COLOR      |
|------|----------------------|-----------