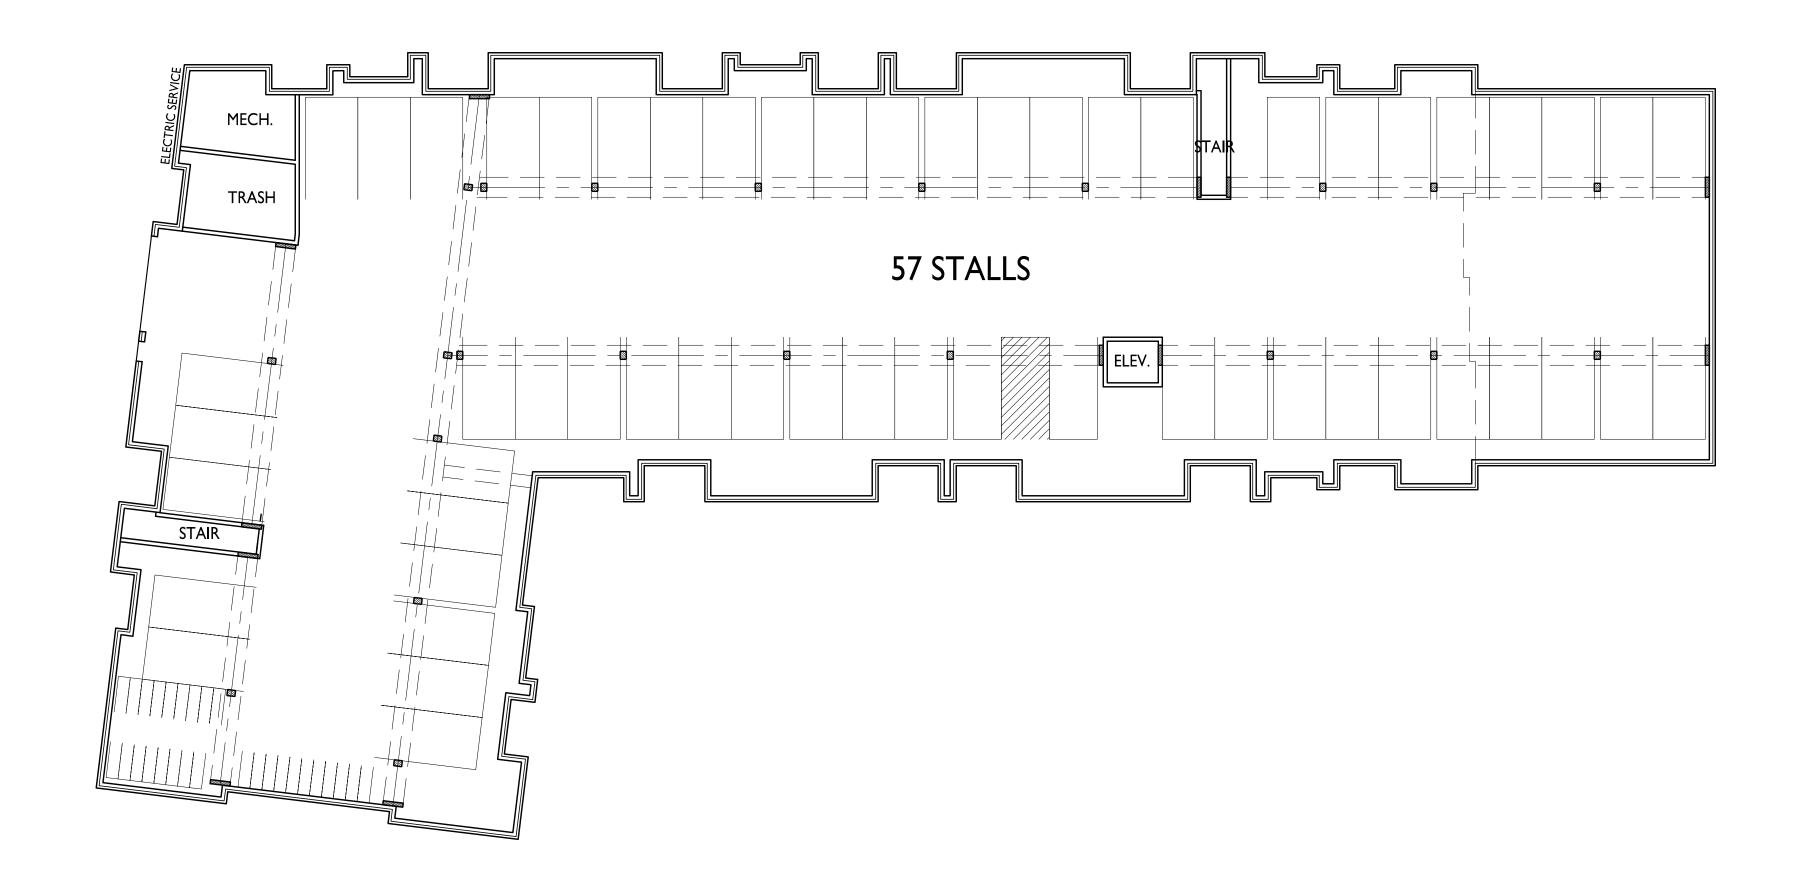

rating Engineers - view from site



7 Alliant - viewed from site



6 UW Health Clinic

















3570 Pioneer Road Verona, WI 53593 PH: (608) 827-9401 FAX: (608) 827-9402 WEB: www.olsontoon.com

# AMERIC

Date: January 6, 2023 Scale: 1/16"=1'-0" Designer: kms Job#

To protect against legal liability, the plans presented herein are "schematic," and should not be outsourced as "biddable" or "construction documents" unless approved by the Landscape Designer. This is not an original document unless stamped in

Revisions: 2023.01.26

red, as ORIGINAL.

Reference Name: Cascade Development

SHEET NUMBER

Lot 50

LANDSCAPE

POINTS REQ.

1568

70

210

20

471

224

102

0

1867



LANDSCAPING 2

"construction documents" unless approved by the Landscape Designer. This is not an original





ISSUED
TAC Concept Review - Phase 1: Jan. 11, 2023
Issued for UDC Info. Submittal - Jan. 30, 2023

PROJECT TITLE

CASCADE 
THE AMERICAN

CENTER EASTPARK

FIFTH ADDITION

Eastpark Blvd.
Madison, WI
SHEET TITLE
Lot 49
Basement Plan

SHEET NUMBER





© Knothe & Bruce Architects, LLC





ISSUED
TAC Concept Review - Phase I: Jan. II, 2023
Issued for UDC Info. Submittal - Jan. 30, 2023

PROJECT TITLE

CASCADE 
THE AMERICAN

CENTER EASTPARK

FIFTH ADDITION

Eastpark Blvd.

Madison, WI

SHEET TITLE

Lot 49

First Floor Plan











TAC Concept Review - Phase 1: Jan. 11, 2023 Issued for UDC Info. Submittal - Jan. 30, 2023

PROJECT TITLE CASCADE -THE AMERICAN CENTER EASTPARK FIFTH ADDITION

Eastpark Blvd. Madison, Wl SHEET TITLE

Lot 49 Second Floor Plan

SHEET NUMBER





A-1.2

2155 © Knoth