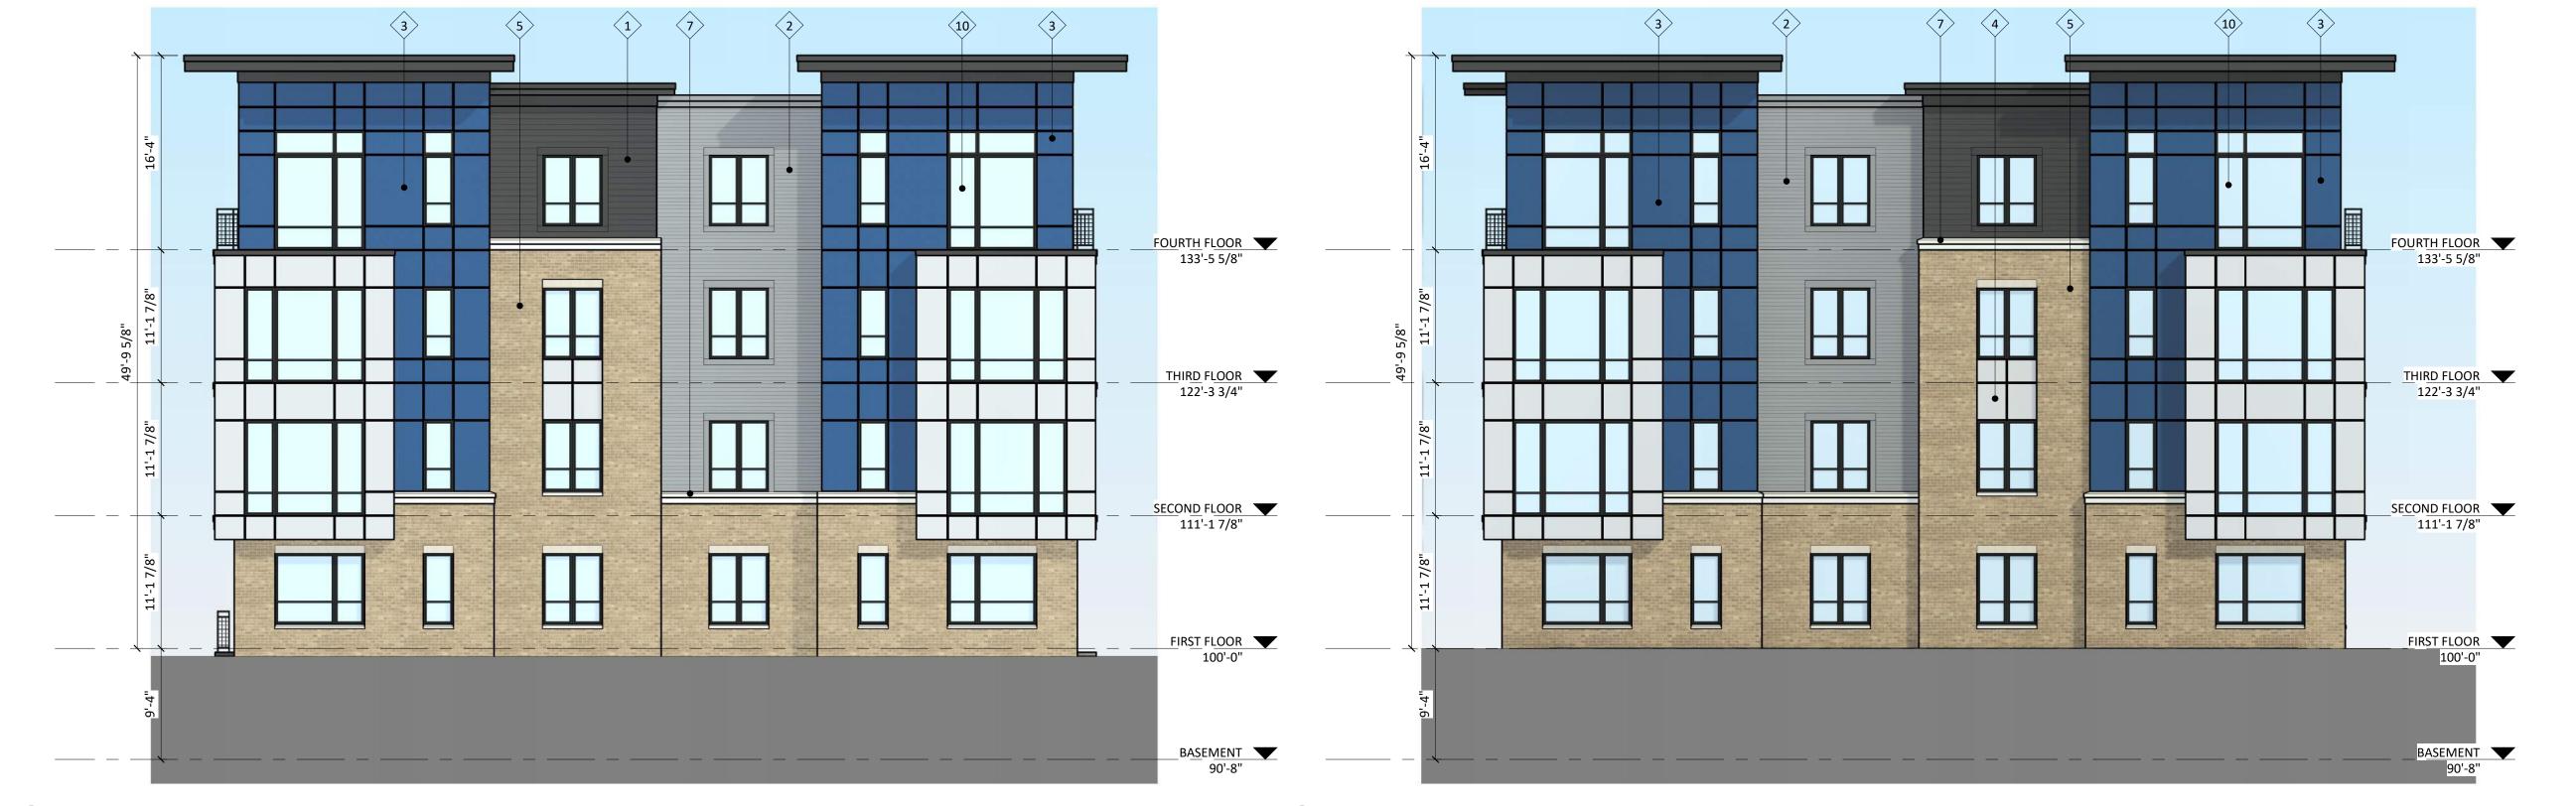

COND FLOOR 111'-1 7/8"

FIRST FLOOR 100'-0"

BASEMENT 90'-8"



ISSUED

PROJECT TITLE Cascade - The American Center **LOT 49** 

SECOND FLOOR 111'-1 7/8"

FIRST FLOOR 100'-0"

BASEMENT 90'-8"

East Park Blvd. Madison, WI

SHEET TITLE **EXTERIOR** 

**ELEVATIONS** 

SHEET NUMBER

X216

© Knothe & Bruce Architects, LLC

2 ELEVATION - SOUTHEAST 1/8" = 1'-0"

NOT FOR CONSTRUCTION

3 ELEVATION - WEST X216 1/8" = 1'-0"

COLOR **BUILDING ELEMENT** MANUFACTURER COMPOSITE LAP 6" JAMES HARDIE **IRON GRAY NIGHT GRAY** COMPOSITE LAP 4" JAMES HARDIE JAMES HARDIE COMPOSITE PANEL SILVER COMPOSITE PANEL JAMES HARDIE SAWGRASS BRICK VENEER INTERSTATE BRICK CREME BUFF ROCKCAST ANDERSEN BLACK COMPOSITE WINDOWS BLACK ALUMINIUM STOREFRONT N/A BLACK RAILINGS & HANDRAILS SUPERIOR

EXTERIOR MATERIAL SCHEDULE







3 COLORED ELEVATION - SOUTHWEST 1/8" = 1'-0"

2 COLORED ELEVATION - EAST 1/8" = 1'-0"



| MARK    | BUILDING ELEMENT     | MANUFACTURER     |            | COLOR