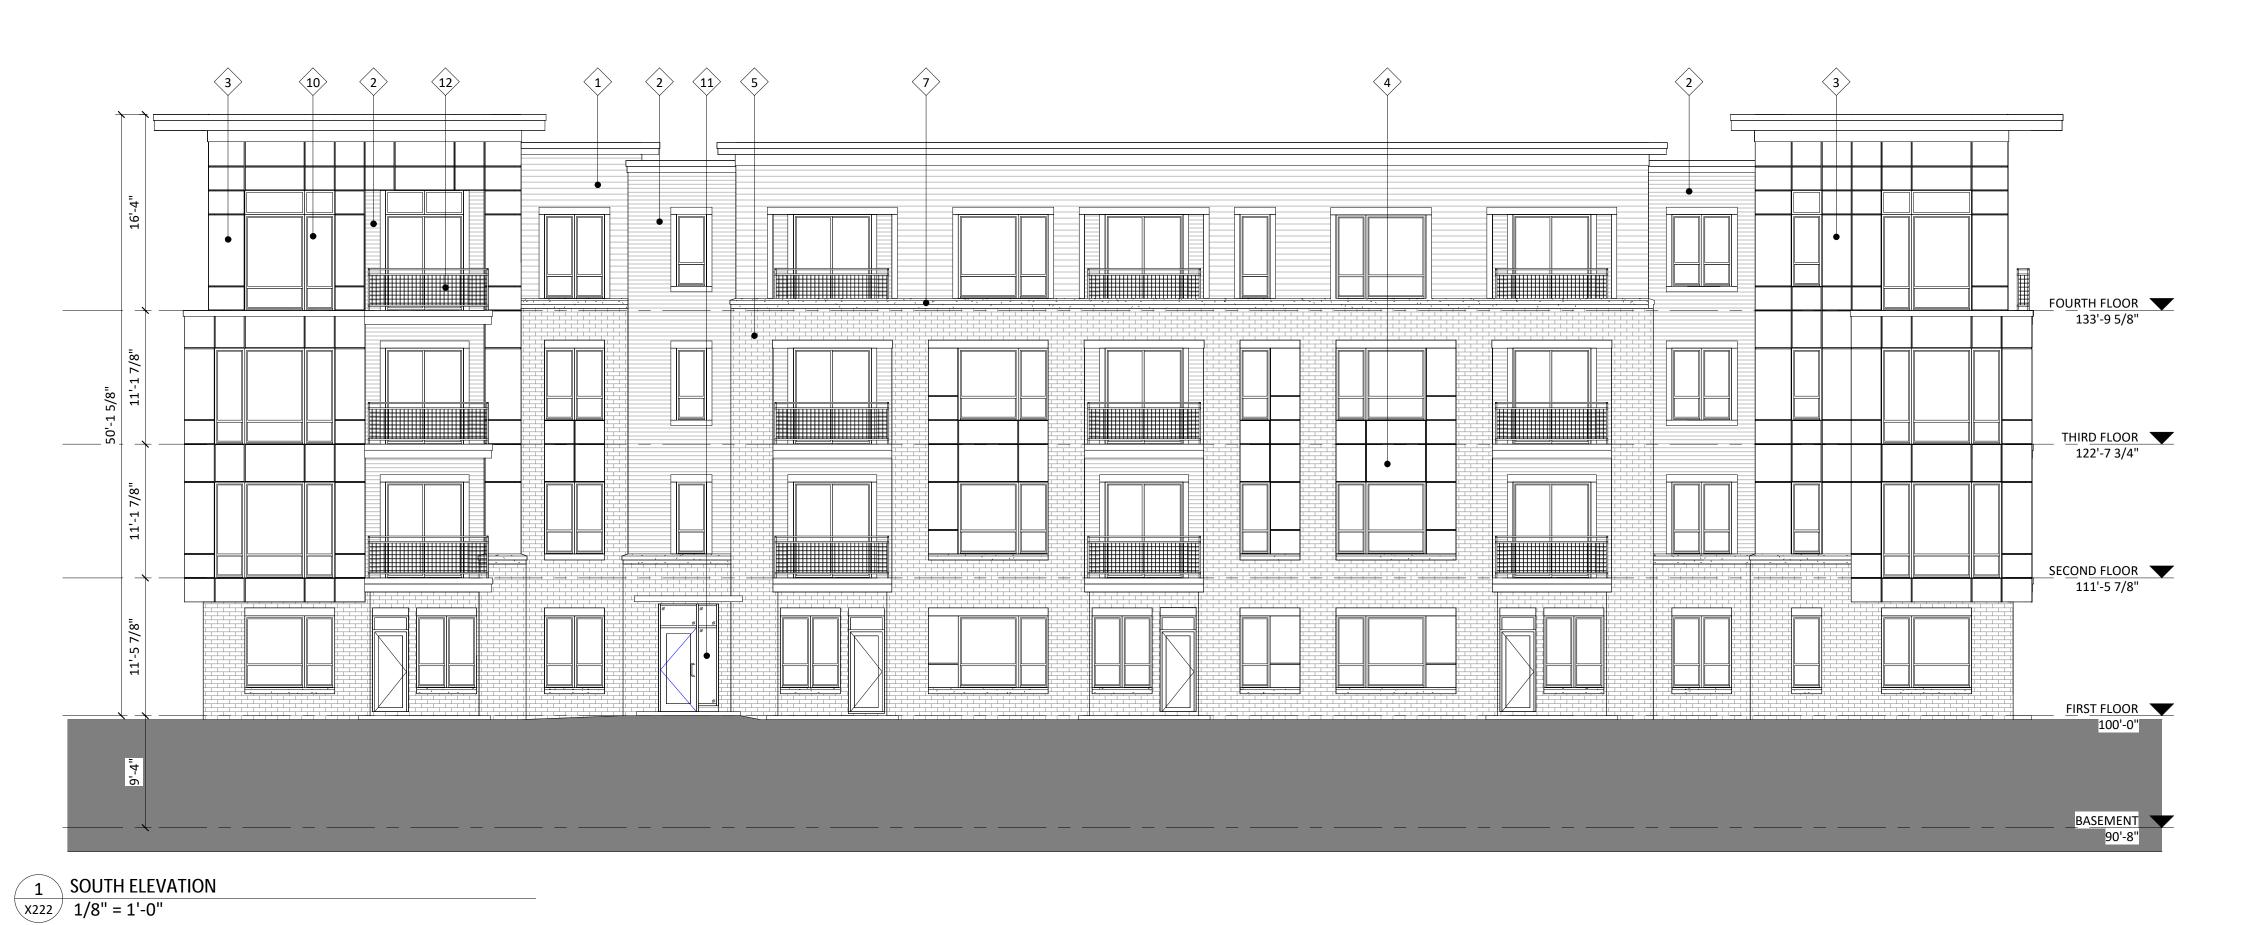

N

| MARK | BUILDING ELEMENT     | MANUFACTURER     | COLOR      |
|------|----------------------|------------------|------------|
|      |                      |                  |            |
| 1    | COMPOSITE LAP 6"     | JAMES HARDIE     | IRON GRAY  |
| 2    | COMPOSITE LAP 4"     | JAMES HARDIE     | NIGHT GRAY |
| 3    | COMPOSITE PANEL      | JAMES HARDIE     | BLUE       |
| 4    | COMPOSITE PANEL      | JAMES HARDIE     | SILVER     |
| 5    | BRICK VENEER         | INTERSTATE BRICK | SAWGRASS   |
| 7    | CAST STONE           | ROCKCAST         | CREME BUFF |
| 10   | COMPOSITE WINDOWS    | ANDERSEN         | BLACK      |
| 11   | ALUMINIUM STOREFRONT | N/A              | BLACK      |
| 12   | RAILING & HANDRAILS  | SUPERIOR         | BLACK      |

EXTERIOR MATERIAL SCHEDULE





PROJECT TITLE

Cascade - The American Center LOT 50

East Park Blvd. Madison, WI

SHEET TITLE

EXTERIOR

ELEVATIONS

SHEET NUMBER

X222

PROJECT NUMBER 2155

© Knothe & Bruce Architects, LLC

FOURTH FLOOR ▼
1387-9 5/8\*

THRID FLOOR ▼
1117-5 7/8\*

SECOND FLOOR ▼
1117-5 7/8\*

PRASEMENT ▼
90-8\*

MARK

**BUILDING ELEMENT** 

COMPOSITE LAP 6"

COMPOSITE LAP 4"

COMPOSITE PANEL

COMPOSITE PANEL

COMPOSITE WINDOWS

**RAILING & HANDRAILS** 

ALUMINIUM STOREFRONT

BRICK VENEER

CAST STONE

EXTERIOR MATERIAL SCHEDULE

JAMES HARDIE

JAMES HARDIE

JAMES HARDIE

JAMES HARDIE

ROCKCAST

ANDERSEN

SUPERIOR

N/A

INTERSTATE BRICK

MANUFACTURER

IRON GRAY

BLUE

SILVER

BLACK

BLACK

BLACK

SAWGRASS

CREME BUFF

NIGHT GRAY

COLOR

 $\langle 4 \rangle \langle 1 \rangle$ 

NORTH FACING TERRACE ELEVAT