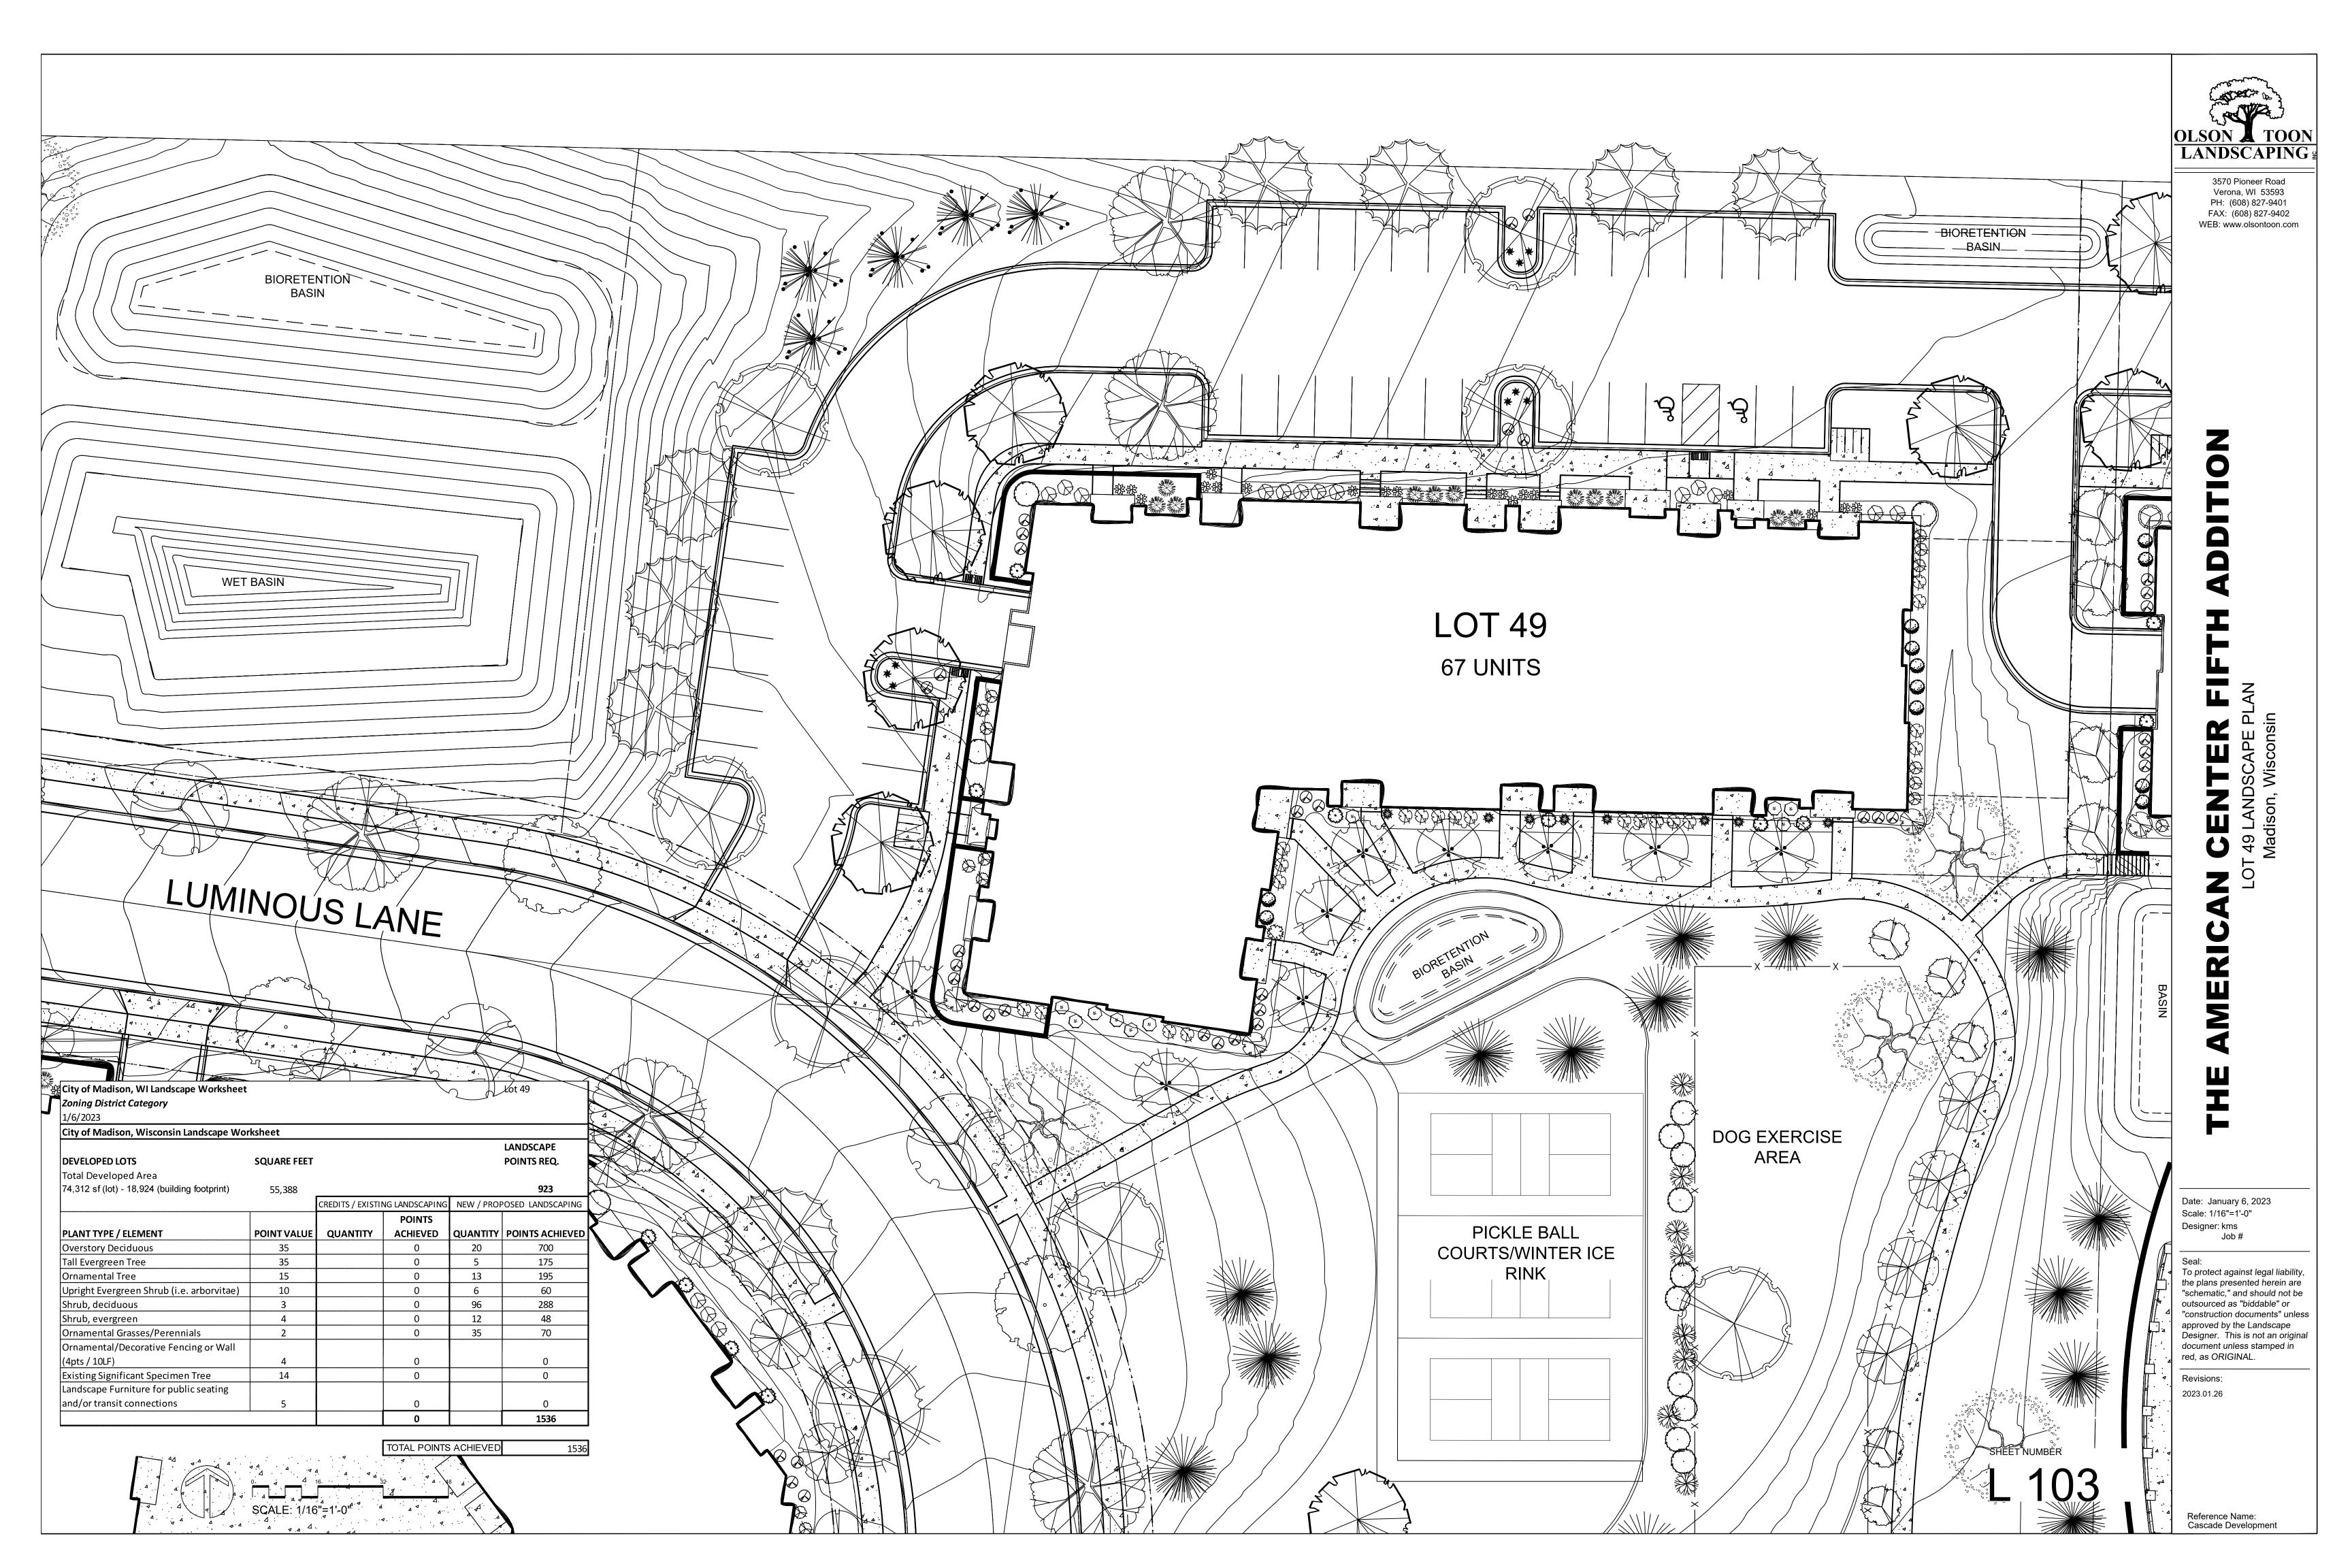

1 SITE ON MASTER PLAN



6 March 2020



OVERALL SITE PLAN - PHASE I



UDC Informational Submittal - January 30, 2023

PROJECT TITLE CASCADE -THE AMERICAN CENTER EASTPARK FIFTH ADDITION

Eastpark Blvd. Madison, WI

SHEET TITLE

Overall Site Plan -Phase I

SHEET NUMBER

1.74

1.00

1.13

138,316

86,320

74,116

152,288

62,915 / 79%

36,989 / 78%

47,982 / 64%

93,790 / 70%

1,002

CC-T

TR-U2

47,174

134,348

I INCH = 40 FT (24X36 SHEET)

PROJECT NO. 2155

© Knothe & Bruce Architects, LLC



Site View - to Northeast



4 Baker Tilley



Site - looking toward Alliant Energy



2 VA Clinic



1 INOC







Fairway Mortgage - viewed from site



9 Baker Tilley - view down Dreamer Dr.



Operating Engineers - view from site



7 Alliant - viewed from site



6 UW Health Clinic

















3570 Pioneer Road Verona, WI 53593 PH: (608) 827-9401 FAX: (608) 827-9402 WEB: www.olsontoon.com

# AMERIC

Date: January 6, 2023 Scale: 1/16"=1'-0" Designer: kms Job#

To protect against legal liability, the plans presented herein are "schematic," and should not be outsourced as "biddable" or "construction documents" unless approved by the Landscape Designer. This is not an original document unless stamped in

Revisions: 2023.01.26

red, as ORIGINAL.

Reference Name: Cascade Development

SHEET NUMBER

Lot 50

LANDSCAPE

POINTS REQ.

1568

70

210

20

471

224

102

0

1867



LANDSCAPING 2

"construction documents" unless approved by the Landscape Designer. This is not an original





ISSUED
TAC Concept Review - Phase 1: Jan. 11, 2023
Issued for UDC Info. Submittal - Jan. 30, 2023