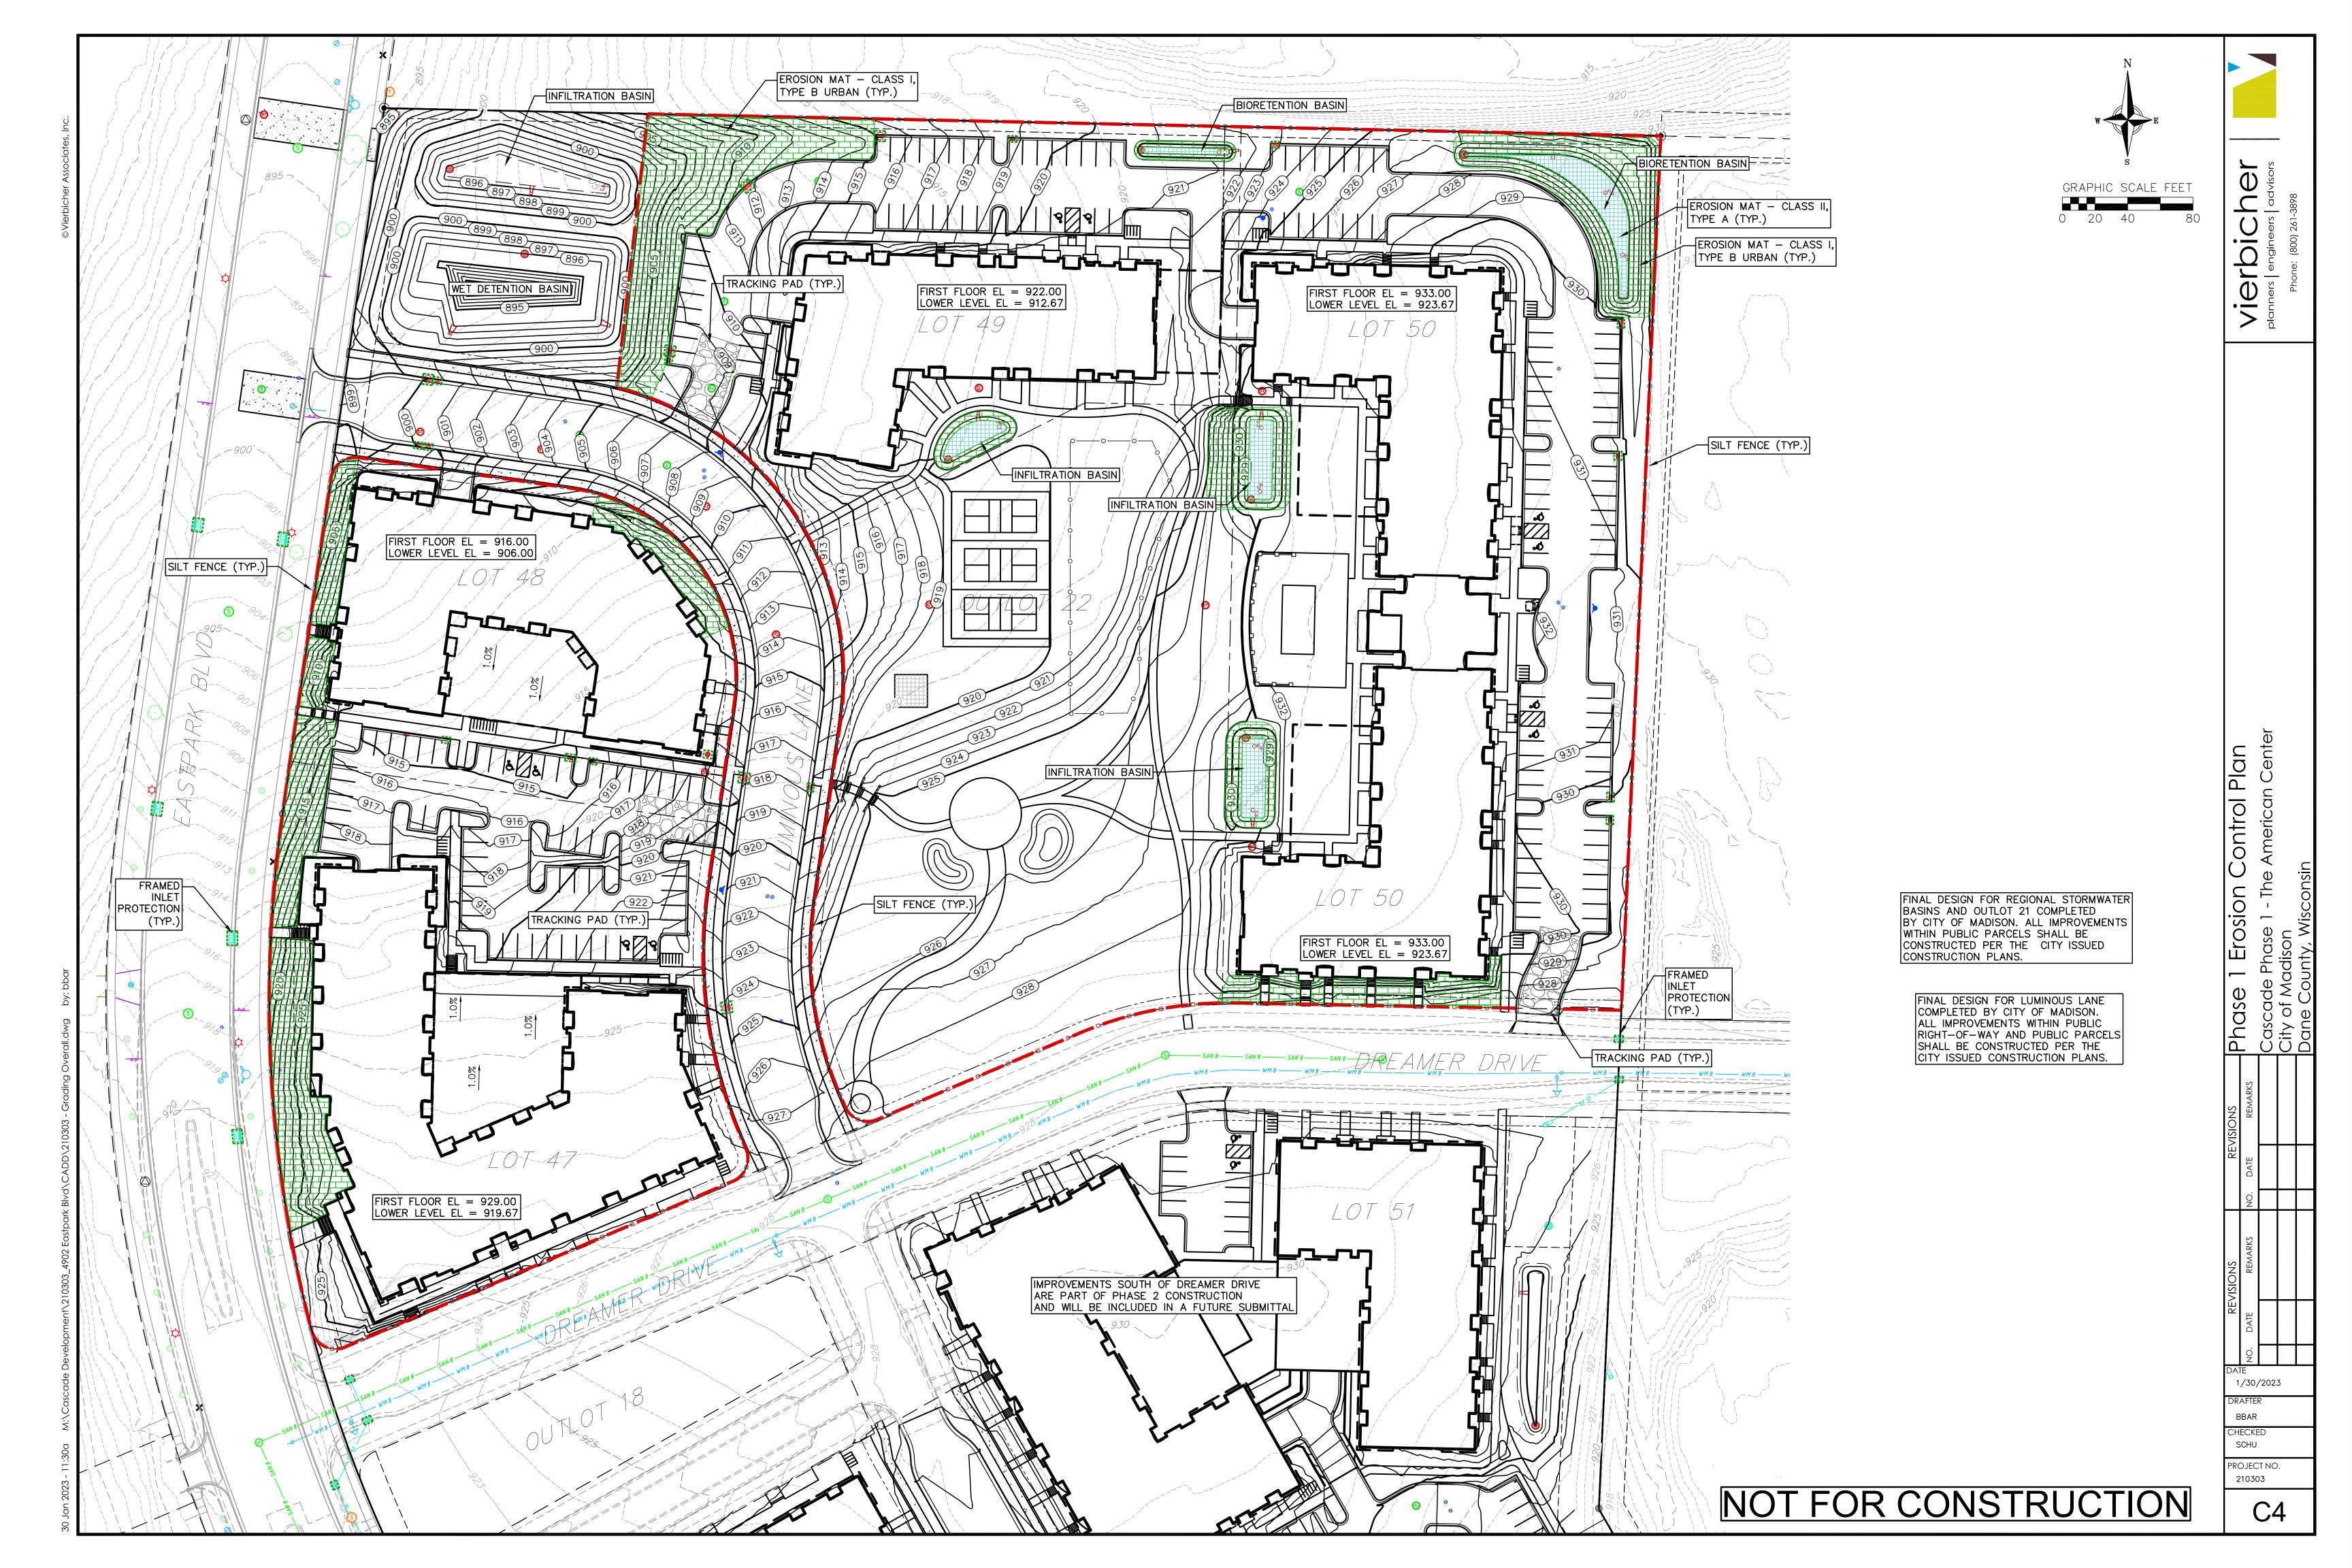

PHASE 1 SITE ON MASTER PLAN



6 March 2020



OVERALL SITE PLAN - PHASE I



UDC Informational Submittal - January 30, 2023

PROJECT TITLE CASCADE -THE AMERICAN CENTER EASTPARK FIFTH ADDITION

Eastpark Blvd. Madison, WI

SHEET TITLE

Overall Site Plan -Phase I

SHEET NUMBER

1.74

1.00

1.13

138,316

86,320

74,116

152,288

62,915 / 79%

36,989 / 78%

47,982 / 64%

93,790 / 70%

1,002

CC-T

TR-U2

47,174

134,348

I INCH = 40 FT (24X36 SHEET)

PROJECT NO. 2155

© Knothe & Bruce Architects, LLC



Site View - to Northeast



4 Baker Tilley



Site - looking toward Alliant Energy



2 VA Clinic



1 INOC







Fairway Mortgage - viewed from site



9 Baker Tilley - view down Dreamer Dr.



Operating Engineers - view from site



7 Alliant - viewed from site



6 UW Health Clinic

















3570 Pioneer Road Verona, WI 53593 PH: (608) 827-9401 FAX: (608) 827-9402 WEB: www.olsontoon.com

# AMERIC

Date: January 6, 2023 Scale: 1/16"=1'-0" Designer: kms Job#

To protect against legal liability, the plans presented herein are "schematic," and should not be outsourced as "biddable" or "construction documents" unless approved by the Landscape Designer. This is not an original document unless stamped in

Revisions: 2023.01.26

red, as ORIGINAL.

Reference Name: Cascade Development

SHEET NUMBER

Lot 50

LANDSCAPE

POINTS REQ.

1568

70

210

20

471

224

102

0

1867



LANDSCAPING 2

"construction documents" unless approved by the Landscape Designer. This is not an original





ISSUED
TAC Concept Review - Phase 1: Jan. 11, 2023
Issued for UDC Info. Submittal - Jan. 30,