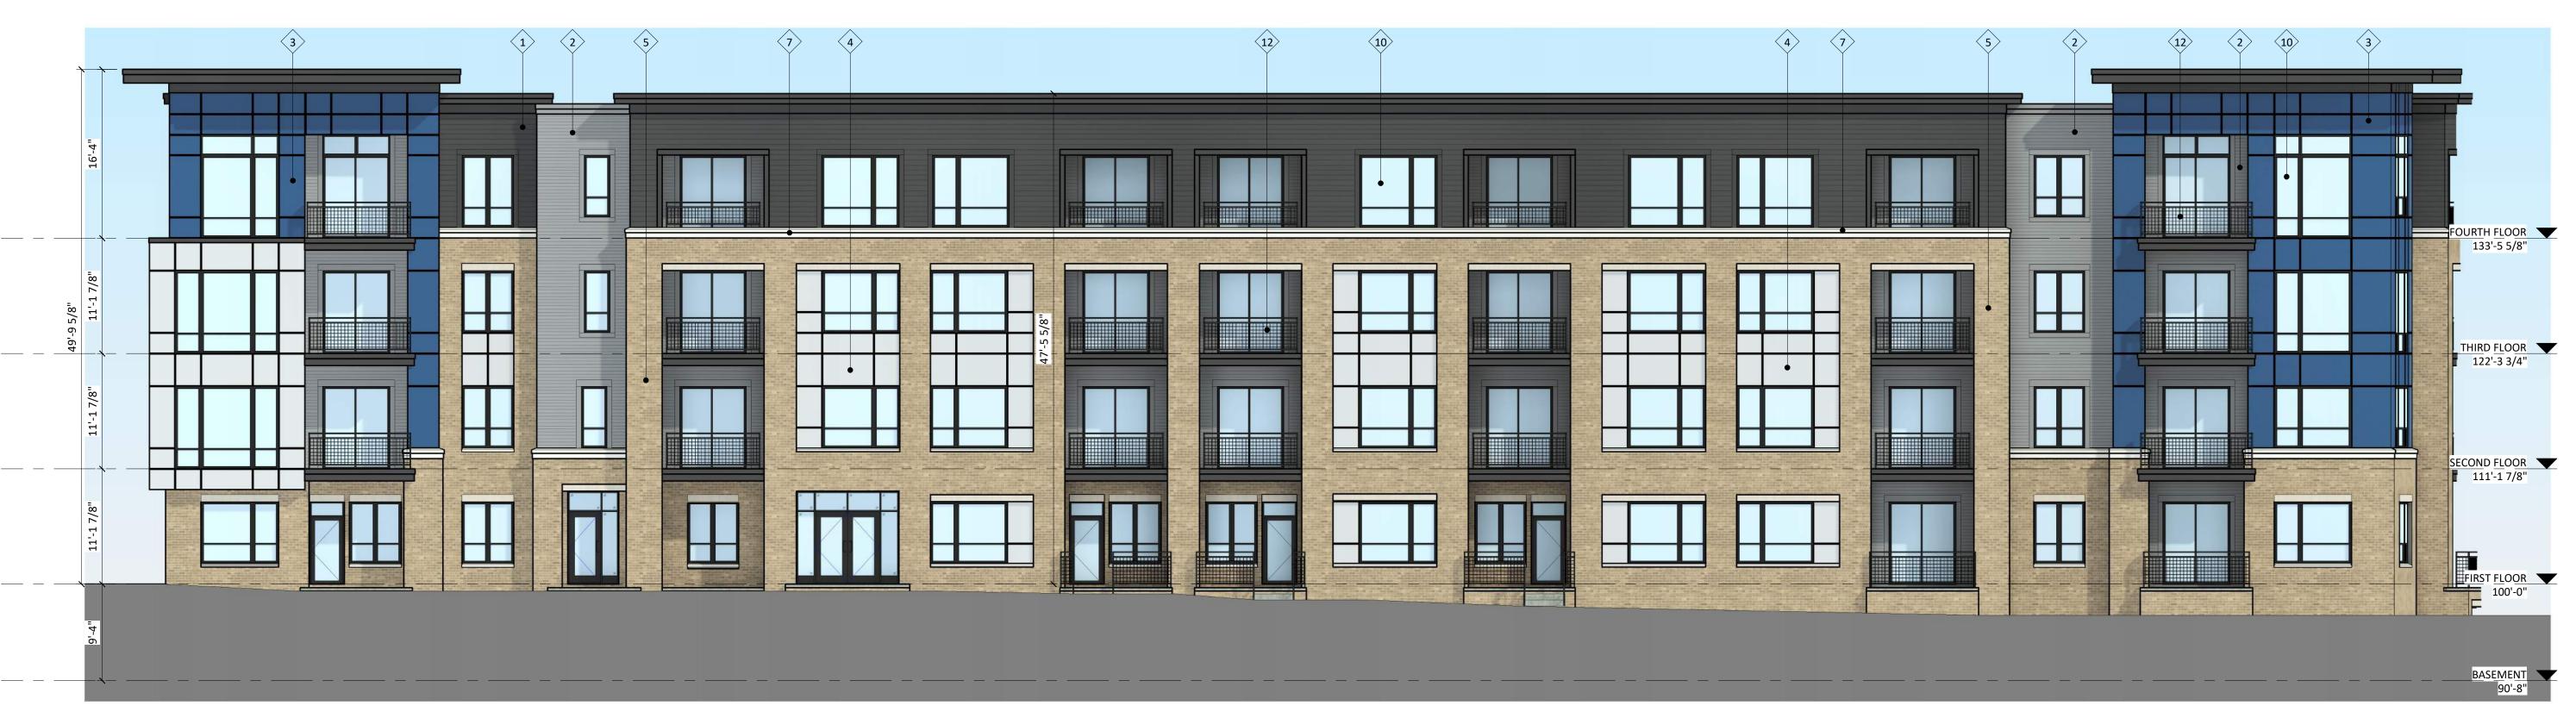

SECOND FLOOR 111'-1 7/8"

FIRST FLOOR 100'-0"

BASEMENT 90'-8"



ISSUED

PROJECT TITLE Cascade - The American Center **LOT 49** 

SECOND FLOOR 111'-1 7/8"

FIRST FLOOR 100'-0"

BASEMENT 90'-8"

East Park Blvd. Madison, WI

SHEET TITLE **EXTERIOR** 

**ELEVATIONS** 

SHEET NUMBER

X216

© Knothe & Bruce Architects, LLC

2 ELEVATION - SOUTHEAST 1/8" = 1'-0"

NOT FOR CONSTRUCTION

3 ELEVATION - WEST X216 1/8" = 1'-0"

COLOR **BUILDING ELEMENT** MANUFACTURER COMPOSITE LAP 6" JAMES HARDIE **IRON GRAY NIGHT GRAY** COMPOSITE LAP 4" JAMES HARDIE JAMES HARDIE COMPOSITE PANEL SILVER COMPOSITE PANEL JAMES HARDIE SAWGRASS BRICK VENEER INTERSTATE BRICK CREME BUFF ROCKCAST ANDERSEN BLACK COMPOSITE WINDOWS BLACK ALUMINIUM STOREFRONT N/A BLACK RAILINGS & HANDRAILS SUPERIOR

EXTERIOR MATERIAL SCHEDULE







3 COLORED ELEVATION - SOUTHWEST 1/8" = 1'-0"

2 COLORED ELEVATION - EAST 1/8" = 1'-0"



| MARK    | BUILDING ELEMENT     | MANUFACTURER     |            | COLOR