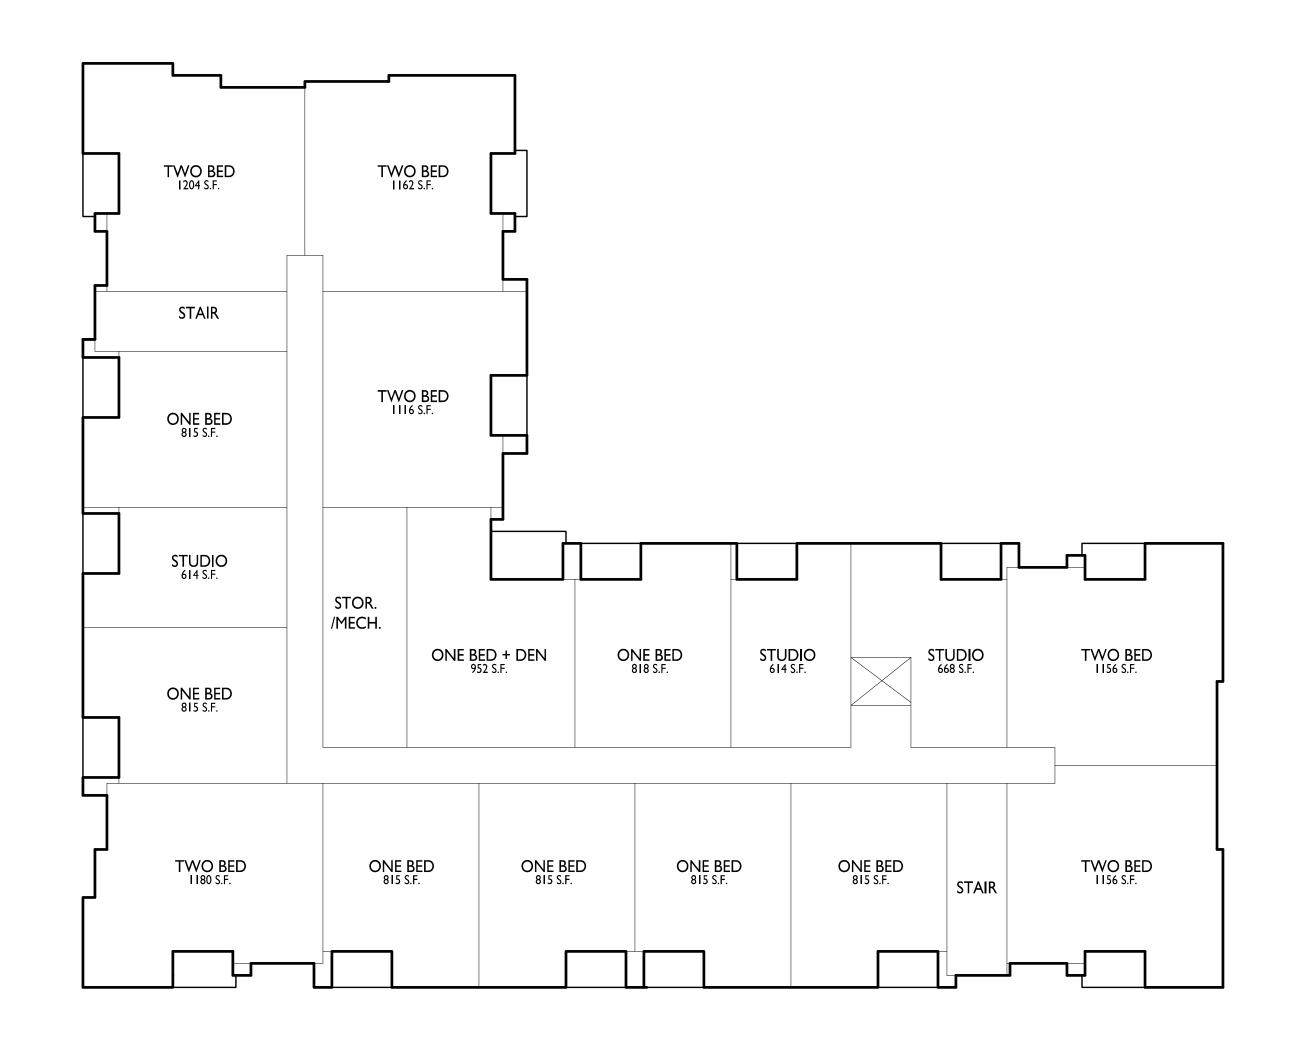

ET NUMBER

X218

PROJECT NUMBER 215

© Knothe & Bruce Architects, LLC





ISSUED
TAC Concept Review - Phase I: Jan. 11, 2023
Issued for UDC Info. Submittal - Jan. 30, 2023

PROJECT TITLE

CASCADE 
THE AMERICAN

CENTER EASTPARK

FIFTH ADDITION

Eastpark Blvd.
Madison, WI

SHEET TITLE

Lot 50

Basement Plan









ISSUED
TAC Concept Review - Phase I: Jan. II, 2023
Issued for UDC Info. Submittal - Jan. 30, 2023

PROJECT TITLE CASCADE -THE AMERICAN CENTER EASTPARK FIFTH ADDITION

Eastpark Blvd. Madison, Wl SHEET TITLE Lot 50 First Floor Plan









ISSUED
TAC Concept Review - Phase 1: Jan. 11, 2023
Issued for UDC Info. Submittal - Jan. 30, 2023

PROJECT TITLE

CASCADE 
THE AMERICAN

CENTER EASTPARK

FIFTH ADDITION

Eastpark Blvd.
Madison, WI

SHEET TITLE

Lot 50

Second Floor Plan











ISSUED
TAC Concept Review - Phase I: Jan. II, 2023
Issued for UDC Info. Submittal - Jan. 30, 2023

PROJECT TITLE CASCADE -THE AMERICAN CENTER EASTPARK FIFTH ADDITION

Eastpark Blvd. Madison, Wl SHEET TITLE Lot 50 Third Floor Plan

SHEET NUMBER





© Knothe & Bruce Architects, LLC







ISSUED
TAC Concept Review - Phase I: Jan. II, 2023
Issued for UDC Info. Submittal - Jan. 30, 2023

PROJECT TITLE CASCADE -THE AMERICAN CENTER EASTPARK FIFTH ADDITION

Eastpark Blvd. Madison, Wl SHEET TITLE Lot 50 Fourth Floor Plan

SHEET NUMBER





© Knothe & Bruce Architects, LLC





1. NET PENDOSCUINA

1. NET

Cascade - The
American Center
LOT 50

East Park Blvd.
Madison, WI

EXTERIOR ELEVATIONS

SHEET NUMBER

X219

© Knothe & Bruce Architects, LLC

1/8" = 1 '- 0" 0' 1/2" 1" 2" 4"

NOT FOR CONSTRUC