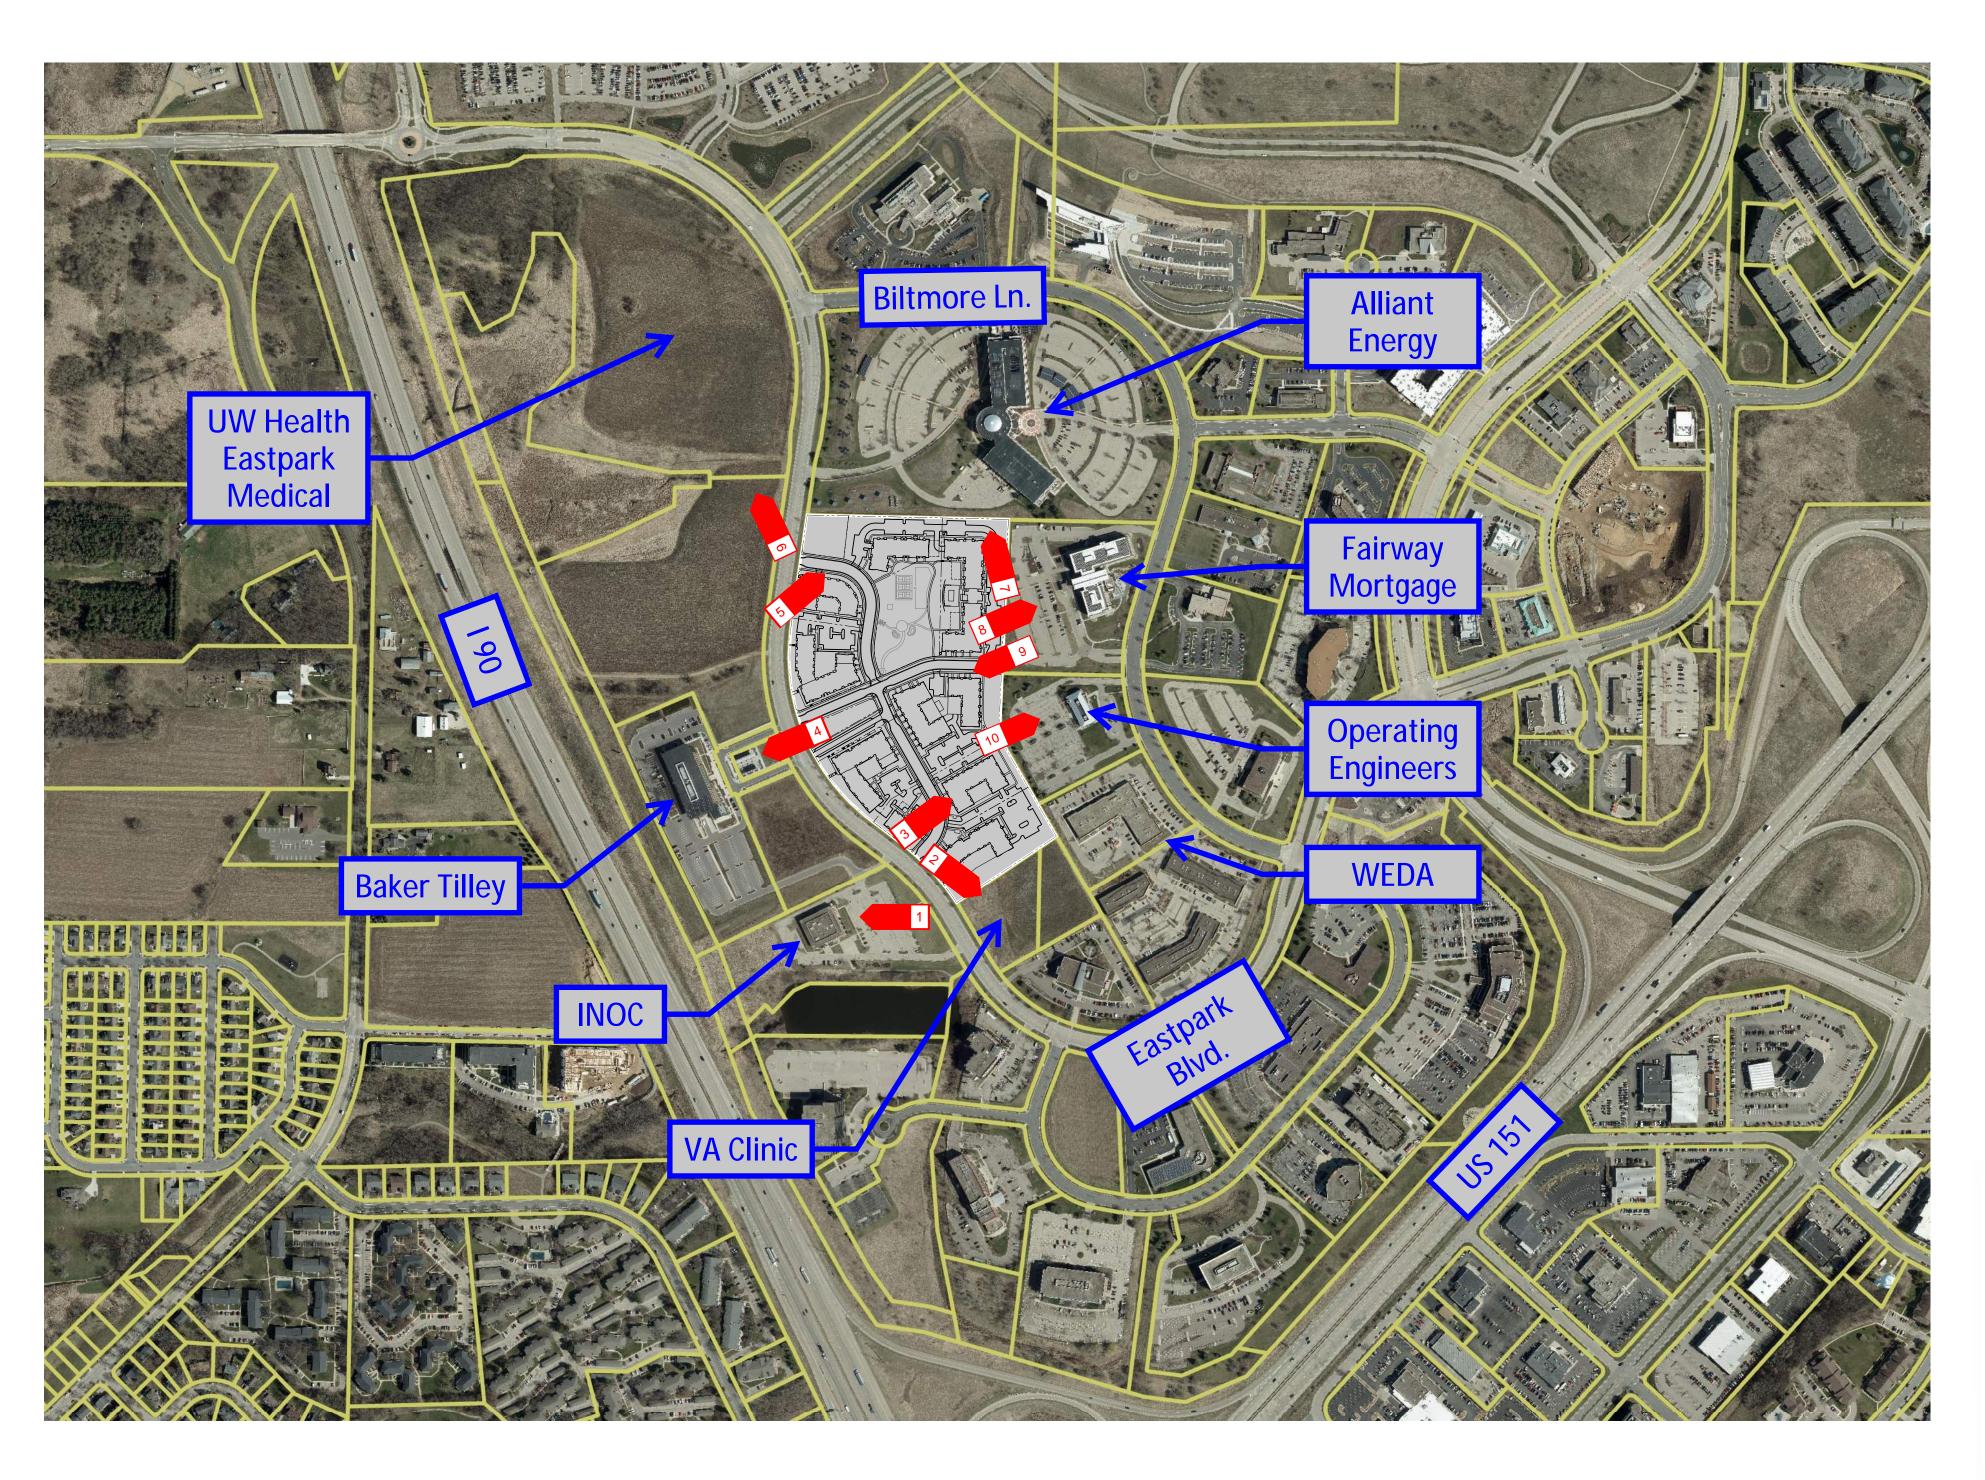

NO.

PHASE 1 SITE ON MASTER PLAN



6 March 2020



OVERALL SITE PLAN - PHASE I



UDC Informational Submittal - January 30, 2023

PROJECT TITLE CASCADE -THE AMERICAN CENTER EASTPARK FIFTH ADDITION

Eastpark Blvd. Madison, WI

SHEET TITLE

Overall Site Plan -Phase I

SHEET NUMBER

1.74

1.00

1.13

138,316

86,320

74,116

152,288

62,915 / 79%

36,989 / 78%

47,982 / 64%

93,790 / 70%

1,002

CC-T

TR-U2

47,174

134,348

I INCH = 40 FT (24X36 SHEET)

PROJECT NO. 2155

© Knothe & Bruce Architects, LLC



Site View - to Northeast



4 Baker Tilley



Site - looking toward Alliant Energy



2 VA Clinic



1 INOC







Fairway Mortgage - viewed from site



9 Baker Tilley - view down Dreamer Dr.



Operating Engineers - view from site



7 Alliant - viewed from site



6 UW Health Clinic

















3570 Pioneer Road Verona, WI 53593 PH: (608) 827-9401 FAX: (608) 827-9402 WEB: www.olsontoon.com

# AMERIC

Date: January 6, 2023 Scale: 1/16"=1'-0" Designer: kms Job#

To protect against legal liability, the plans presented herein are "schematic," and should not be outsourced as "biddable" or "construction documents" unless approved by the Landscape Designer. This is not an original document unless stamped in

Revisions: 2023.01.26

red, as ORIGINAL.

Reference Name: Cascade Development

SHEET NUMBER

Lot 50

LANDSCAPE

POINTS REQ.

1568

70

210

20

471

224

102

0

1867



LANDSCAPING 2

"construction documents" unless approved by the Landscape Designer. This is not an original





ISSUED
TAC Concept Review - Phase 1: Jan. 11, 2023
Issued for UDC Info. Submittal - Jan