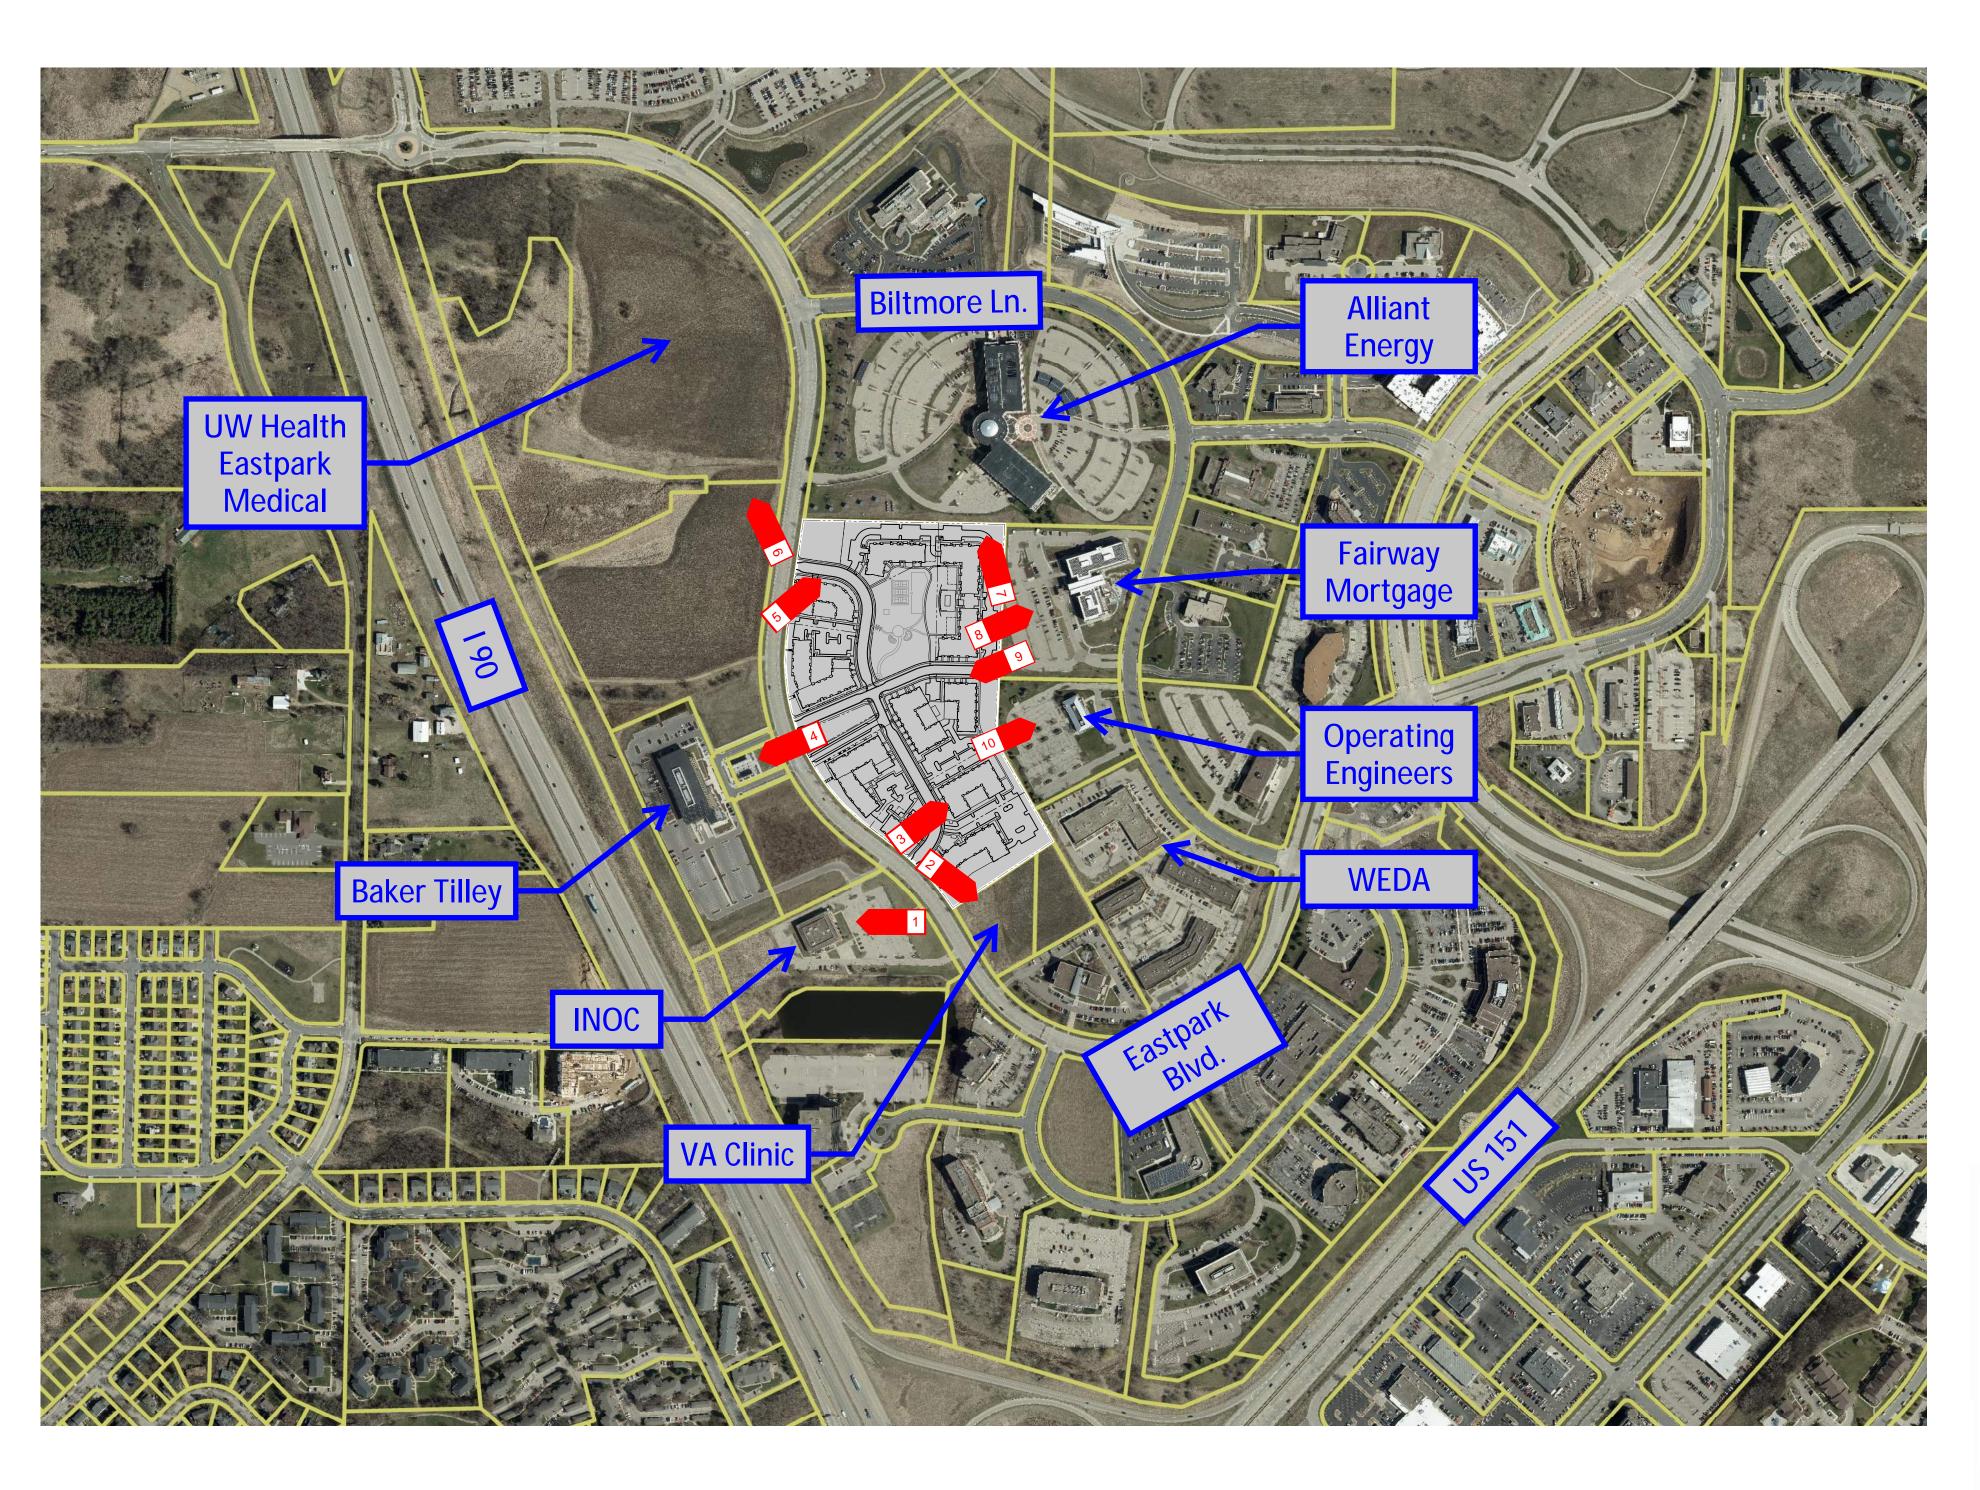

## February I, 2023

Jessica Vaughn
Urban Design Commission Secretary – Planning Division
City of Madison
Department of Planning & Community & Economic Development
215 Martin Luther King Jr Blvd, Suite 017
Madison, Wisconsin 53701