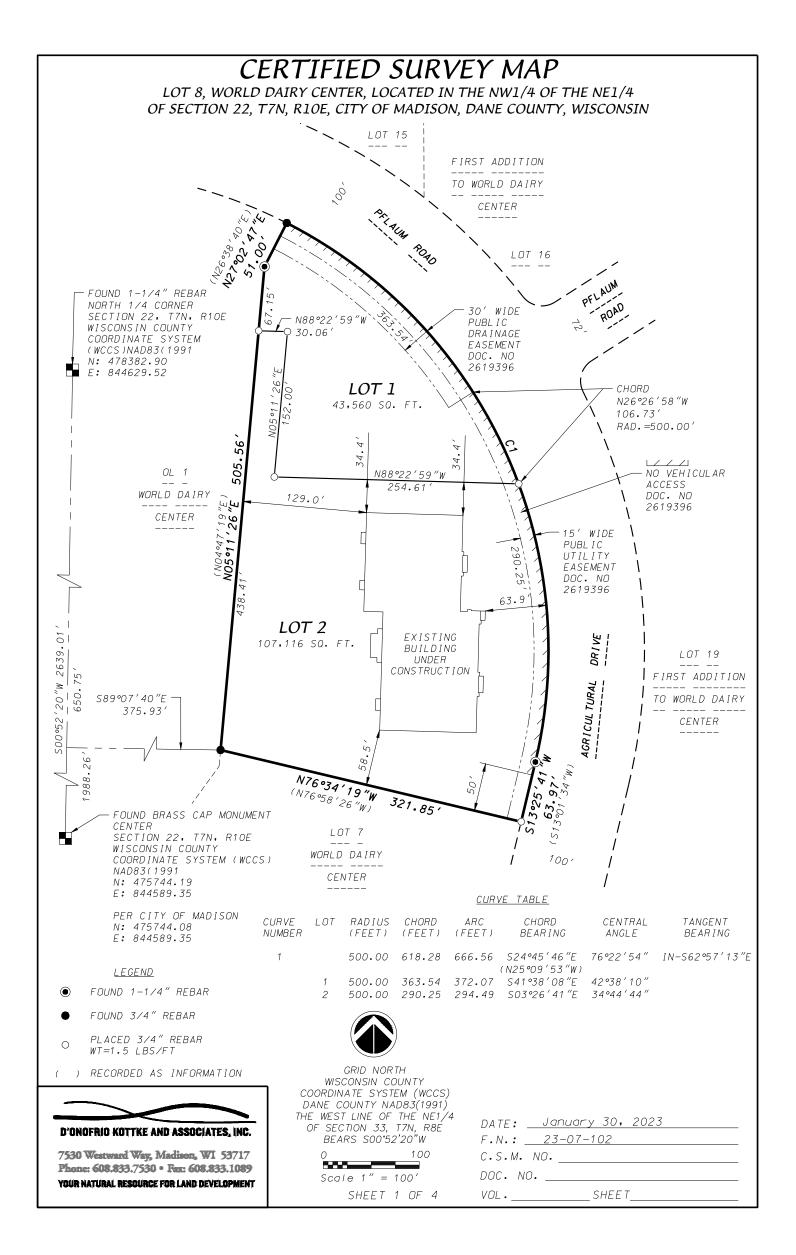

## CERTIFIED SURVEY MAP

LOT 8, WORLD DAIRY CENTER, LOCATED IN THE NW1/4 OF THE NE1/4 SECTION 22, T7N, R10E, CITY OF MADISON, DANE COUNTY, WISCONSIN

Lot 8, World Dairy Center, recorded in Volume 56-194B of Plats on pages 610-612 as Document Number 2619363 in the Dane County Register of Deeds Office, located in the NW1/4 of the NE1/4 of Section 22, T7N, R10E, City of Madison, Dane County, Wisconsin. Containing 150,676 square feet (3.459 acres).

#### <u>NOTES</u>

All lots within this Certified Survey Map are subject to public easements for drainage purposes which shall be a minimum of 6 feet in width measured from the property line to the interior of each lot except that the easements shall be 12 feet in width on the perimeter of the plat, EXCEPT where shown otherwise on the face of the plat. For purposes of two (2) or more lots combined for a single development site, or where two (2) or more lots have a shared driveway agreement, the public easement for drainage purposes shall be a minimum of 6 feet in width and shall be measured only from the exterior property lines of the combined lots that create a single development site, or have a shared driveway agreement, except that the easement shall be twelve (12) in width along the perimeter of the plat. Easements shall not be required on property lines shared with greenways or public streets. No buildings, driveways, or retaining walls shall be placed in any easement for drainage purposes. Fences may be placed in the easement only if they do not impede the anticipated flow of water.

The intra-block drainage easements shall be graded with the construction of each principle structure in accordance with the approved storm water drainage plan on file with the City Engineer and the Zoning Administrator, as amended in accordance with the Madison General Ordinances.

NOTE: In the event of a City of Madison Plan Commission and/or Common Council approved re-division of a previously subdivided property, the underlying public easements for property, the underlying public easements for drainage purposes are released and replaced by those required and created by the current approved subdivision.

- The Lots of this Certified Survey Map are subject to the following recorded instruments: 
  -Declaration of Conditions and Covenants recorded as Doc. No. 2649590.
  -Declaration of Covenants, Conditions and Restrictions for the World Diary Campus recorded as Doc. Nos. 2660163 and 2667604.

  - -Declaration of Conditions, Covenants, Restrictions and Easements for Maintenance of Stormwater Management Measures recorded as Doc. No. 5790105.
- 3. Lots within this Certified Survey Map are subject to impact fees that are due and payable at the time building permit(s) are issued.