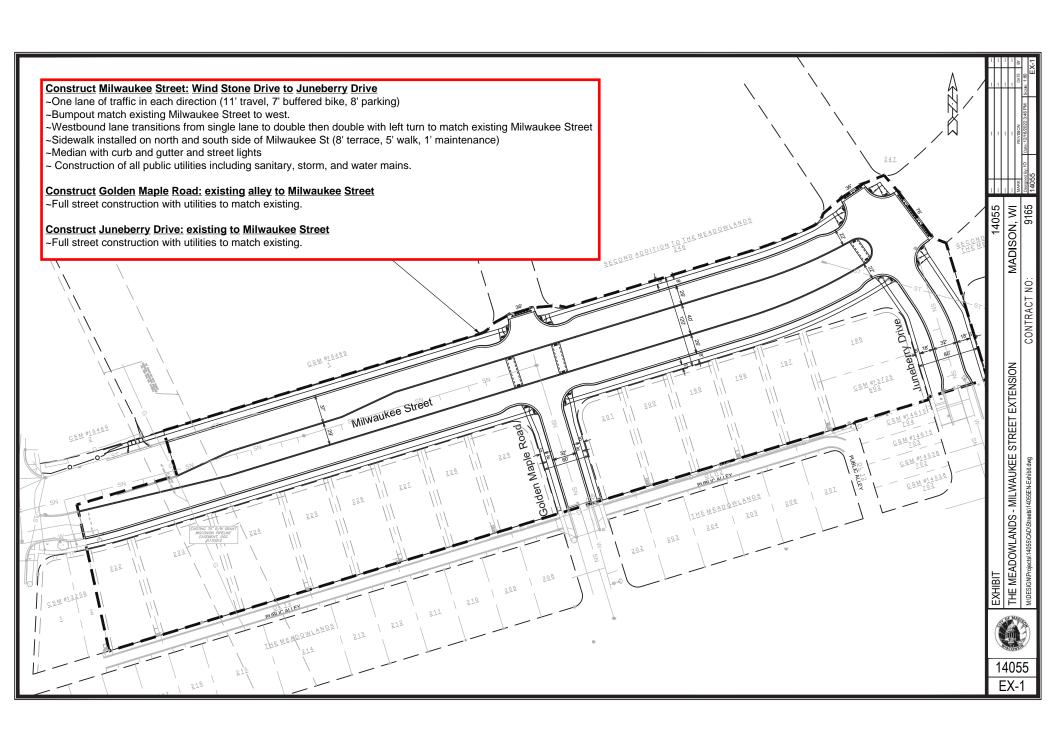

## The Meadowlands – Milwaukee Street Extension Contract: 9165, Project: 14055

Location Map

Fifteen Lots: townhouses, each with individual lateral connections. Along south side of Milwaukee Street from Wind Stone Drive to Juneberry Drive. No drive access to Milwaukee Street, all rear alley loaded.

## Work covered by Developer Agreement:

- Existing street lighting on Milwaukee Street in median. Developer shall provide lighting through project limits.
- Pavement marking and signing per Traffic Engineering.
- Construct public sanitary sewer, storm sewer, stormwater management, and water main to serve development.
- Construct street improvements including pavement, curb, and sidewalk.
- Forestry to plant trees following construction.