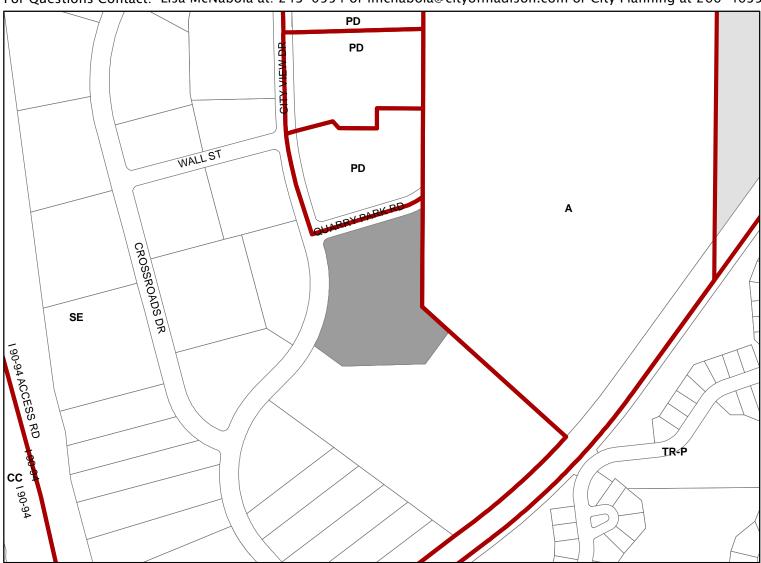

### Conditional Use

Location 2335 City View Drive

Project Name Behavioral Health Hospital

#### Request

Construct 33,375 square foot addition and convert office building into hospital

Public Hearing Date

Plan Commission

#### January 23, 2023

For Questions Contact: Lisa McNabola at: 243-0554 or Imcnabola@cityofmadison.com or City Planning at 266-4635

City of Madison, Planning Division : JC : Date : 1-19-23

Scale : 1" = 400'