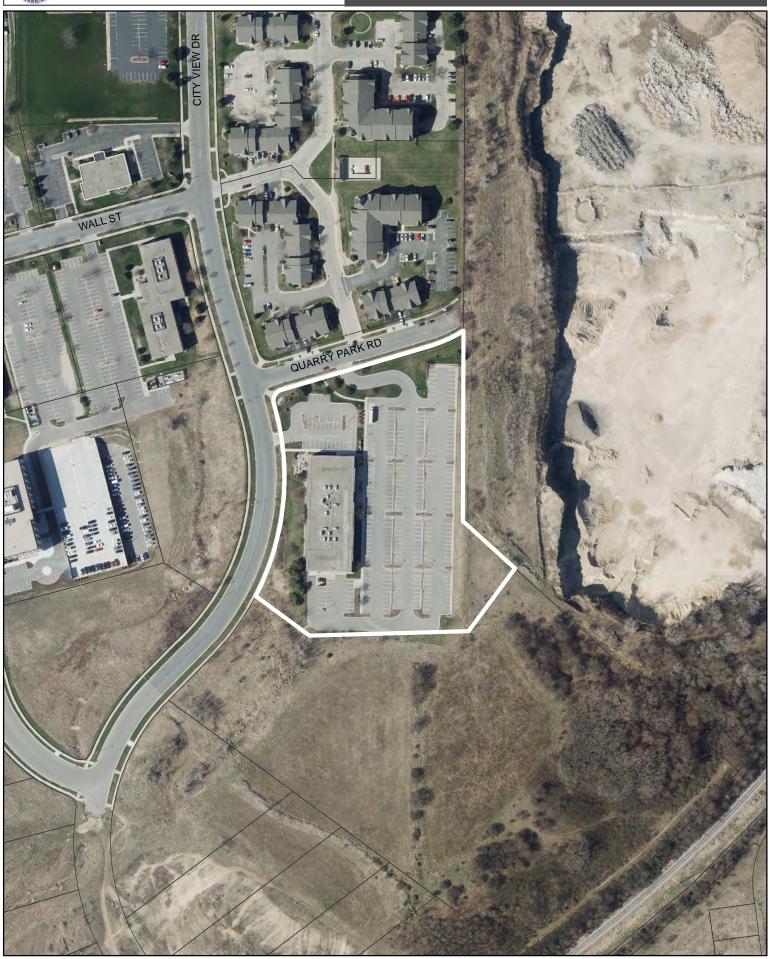

### Conditional Use

Location 2335 City View Drive

Project Name Behavioral Health Hospital

#### Request

Construct 33,375 square foot addition and convert office building into hospital

Public Hearing Date

Plan Commission

## 2335 City View Drive