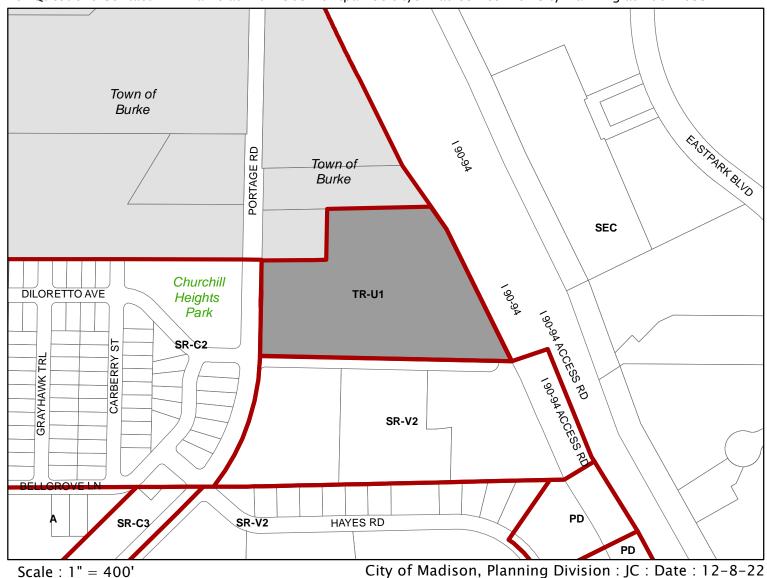

#### Conditional Use and Certified Survey Map Referral

Location 4205 Portage Road

Project Name

The Winston at Churchill

Applicant

Nick Patterson, T. Wall Enterprises Interstate Overlook, LLC

#### Requests

- Create four lots by CSM
- Construct residential building complex with 483 apartments in five buildings with outdoor recreation

Public Hearing Dates Plan Commission

January 23, 2023

Common Council

### 4205 Portage Road

Date of Aerial Photography : Spring 2020