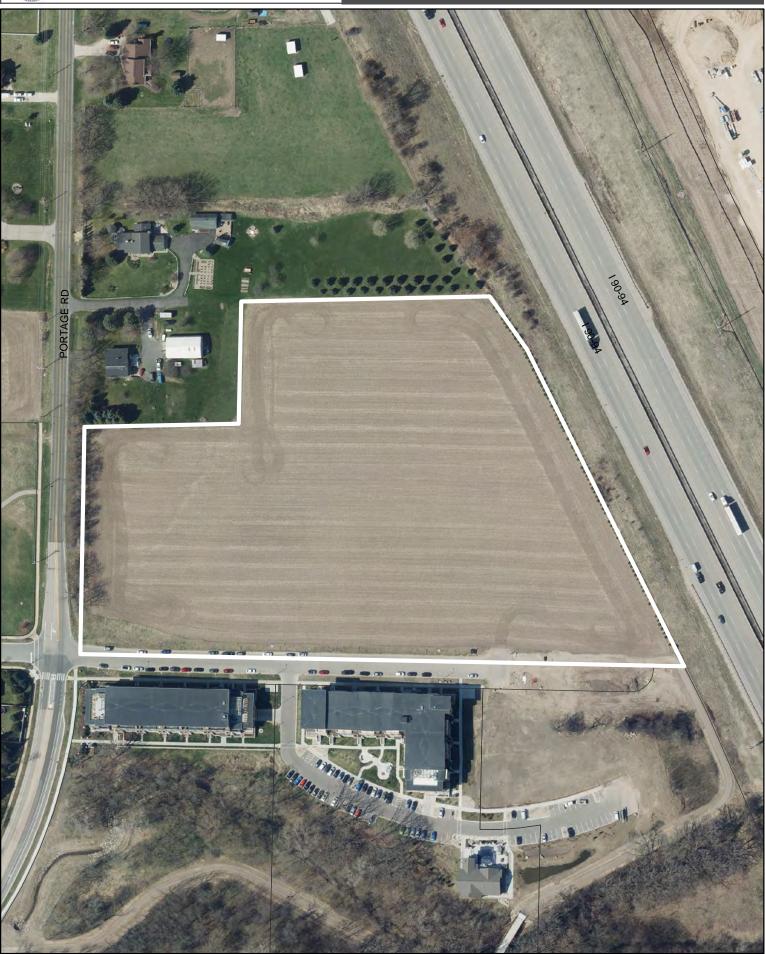

#### Conditional Use and Certified Survey Map Referral

Location 4205 Portage Road

Project Name

The Winston at Churchill

Applicant

Nick Patterson, T. Wall Enterprises Interstate Overlook, LLC

#### Requests

- Create four lots by CSM
- Construct residential building complex with 483 apartments in five buildings with outdoor recreation

Public Hearing Dates Plan Commission

January 23, 2023

Common Council

### 4205 Portage Road

Date of Aerial Photography : Spring 2020