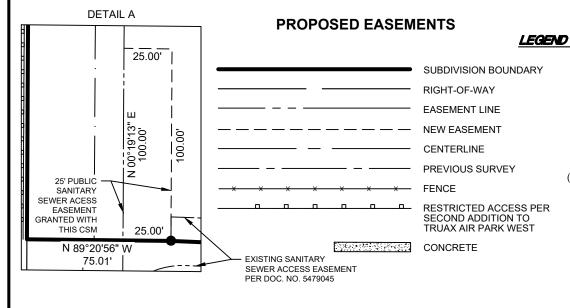

SEGMENT

|                                                                   | C1      | 62.66'          | 85.00'           | 42°14'20"               | S71°06'47"W                                     | 61.25' |                 | L1          | S89°40'47"E                                    | 35.00'                                                                                                                          |
|-------------------------------------------------------------------|---------|-----------------|------------------|-------------------------|-------------------------------------------------|--------|-----------------|-------------|------------------------------------------------|---------------------------------------------------------------------------------------------------------------------------------|
| EVICTING                                                          |         |                 |                  |                         |                                                 | •      |                 | L2          | S89°20'56"E                                    | 40.00'                                                                                                                          |
| EXISTING<br>50 FT PUBLIC<br>SANITARY<br>EASEMENT<br>DOC #3268680  |         | ∕─ N00°<br>37.0 | °19'13"E<br>9    | S                       | 87°46'03" E                                     | 406.64 | -               |             | ı                                              |                                                                                                                                 |
| FOUND 1.25"  ROD 0.4' SOUTH OF CORNER                             |         | <br>C1          |                  | <del></del>             | ——————————————————————————————————————          |        | 13'57" W 15.00' |             |                                                |                                                                                                                                 |
| PACKERS AVE                                                       | BICYC   | C PEDESTI       | ASEMENT          |                         | LOT <sup>1</sup> SF<br>13,553 SF<br>103 AOPES - |        |                 | PANKRATZ ST |                                                |                                                                                                                                 |
| N 00°19'13" E 302.81                                              | L2      | SANI ACCE       | Y<br>NT<br>21730 | OR PUBLIC<br>ER         | ,                                               |        |                 |             |                                                | N<br>E                                                                                                                          |
| EXISTING 50 FT PUBLIC SANITARY EASEMENT DOC #3268680  N 89°20 75. | )'56" W | 25' - 72.49' W  | EXI              | BICYCLE GRANTE 46'03" E | S EASEMENT LC                                   |        | " W -<br>7.50'  |             | BASEI<br>COOR<br>SYSTEM (<br>NAD83<br>WEST LIN | S FOR THIS SURVEY. O ON THE WISCONSINDINATE REFERENCE WISCRS), DANE COU. (2011 ADJUSTMENT; E NW 1/4 OF SECTIO CARS N00°19'32"W. |