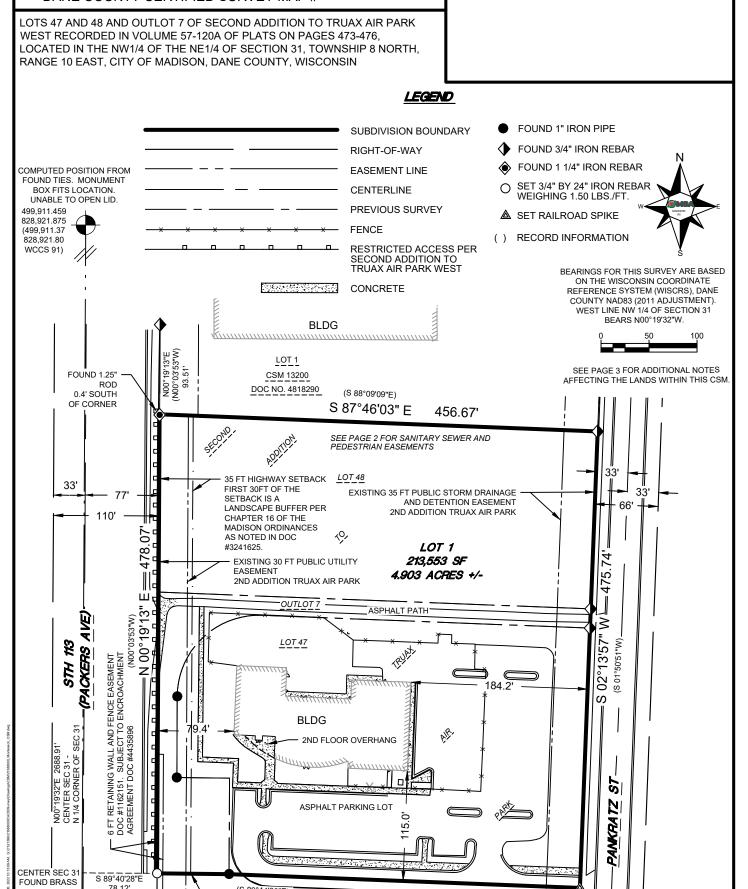

### DANE COUNTY CERTIFIED SURVEY MAP #

LOTS 47 AND 48 AND OUTLOT 7 OF SECOND ADDITION TO TRUAX AIR PARK WEST RECORDED IN VOLUME 57-120A OF PLATS ON PAGES 473-476, LOCATED IN THE NW1/4 OF THE NE1/4 OF SECTION 31, TOWNSHIP 8 NORTH, RANGE 10 EAST, CITY OF MADISON, DANE COUNTY, WISCONSIN

#### **NOTES**

- 1. AS OWNER I HEREBY RESTRICT ALL LOTS AND BLOCKS, IN THAT NO OWNER, POSSESSOR, USER, NOR LICENSEE, NOR OTHER PERSON SHALL HAVE ANY RIGHT OF DIRECT VEHICULAR INGRESS OR EGRESS WITH S.T.H. 113 OR PACKERS AVENUE, AS SHOWN ON THE PLAT; IT BEING EXPRESSLY INTENDED THAT THIS RESTRICTION SHALL CONSTITUTE A RESTRICTION FOR THE BENEFIT OF THE PUBLIC ACCORDING TO SECTION 236.293, WISCONSIN STATUES AND SHALL BE ENFORCEABLE BY THE DEPARTMENT OF TRANSPORTATION. (NOTE4 - SECOND ADDITION TRUAX AIR PARK WEST)
- 2. NO IMPROVEMENTS OR STRUCTURES ARE ALLOWED BETWEEN THE S.T.H. 113 RIGHT-OF-WAY AND THE SETBACK LINE. IMPROVEMENTS INCLUDE BUT ARE NOT LIMITED TO SIGNS, PARKING LOTS, PARALLEL DRIVEWAYS, WELLS, SEPTIC SYSTEMS, DRAINAGE FACILITIES, ETC., IT BEING EXPRESSLY INTENDED THAT THIS RESTRICTION SHALL CONSTITUTE A RESTRICTION FOR THE BENEFIT OF THE PUBLIC ACCORDING TO SECTION 236.293, WISCONSIN STATUES AND SHALL BE ENFORCEABLE BY THE DEPARTMENT OF TRANSPORTATION. CONTACT THE WISCONSIN DEPARTMENT OF TRANSPORTATION DISTRICT OFFICE FOR MORE INFORMATION. THE PHONE NUMBER MAY BE OBTAINED BY CONTACTING YOUR COUNTY HIGHWAY DEPARTMENT.

(NOTE5 - SECOND ADDITION TRUAX AIR PARK WEST)

- ONE ACCESS PER LOT UNLESS OTHERWISE SHOWN. CORNER LOTS WITH FRONTAGE ON TWO PUBLIC STREETS ARE ALLOWED TWO ACCESSES (ONE PER STREET). (NOTE6 - SECOND ADDITION TRUAX AIR PARK WEST)
- 4. THE FIRST 30 FEET OF THE 35 FEET OF THE HIGHWAY SETBACK LINE IS LANDSCAPE BUFFER PER CHAPTER 16 OF THE MADISON ORDINANCES. AS NOTED IN DOCUMENT NO. 3241625.
- 5. ALL LOTS WITHIN SAID PLAT/CERTIFIED SURVEY SHALL BE SUBJECT TO PUBLIC EASEMENTS FOR DRAINAGE PURPOSES WHICH SHALL BE A MINIMUM OF SIX FEET IN WIDTH MEASURED FROM THE PROPERTY LINE TO THE INTERIOR OF EACH LOT EXCEPT THAT THE EASEMENTS SHALL BE 12 FEET IN WIDTH ON THE PERIMETER OF THE PLAT/CERTIFIED SURVEY. FOR PURPOSES OF TWO (2) OR MORE LOTS COMBINED FOR A SINGLE DEVELOPMENT SITE, OR WHERE TWO (2) OR MORE LOTS HAVE A SHARED DRIVEWAY AGREEMENT, THE PUBLIC EASEMENT FOR DRAINAGE PURPOSES SHALL BE A MINIMUM OF SIX (6) FEET IN WIDTH AND SHALL BE MEASURED ONLY FROM THE EXTERIOR PROPERTY LINES OF THE COMBINED LOTS THAT CREATE A SINGLE DEVELOPMENT SITE, OR HAVE A SHARED DRIVEWAY AGREEMENT, EXCEPT THAT THE EASEMENT SHALL BE TWELVE (12) FEET IN WIDTH ALONG THE PERIMETER OF THE PLAT/CERTIFIED SURVEY. EASEMENTS SHALL NOT BE REQUIRED ON PROPERTY LINES SHARED WITH GREENWAYS OR PUBLIC STREETS. NO BUILDINGS, DRIVEWAYS, OR RETAINING WALLS SHALL BE PLACED IN ANY EASEMENT FOR DRAINAGE PURPOSES. FENCES MAY BE PLACED IN THE EASEMENT ONLY IF THEY DO NOT IMPEDE THE ANTICIPATED FLOW OF WATER. IN THE EVENT OF A CITY OF MADISON PLAN COMMISSION AND/OR COMMON COUNCIL APPROVED REDIVISION OF A PREVIOUSLY SUBDIVIDED PROPERTY, THE UNDERLYING PUBLIC EASEMENTS FOR DRAINAGE PURPOSES ARE RELEASED AND REPLACED BY THOSE REQUIRED AND CREATED BY THE CURRENT APPROVED SUBDIVISION.
- 6. PARCEL IS SUBJECT TO A RECIPROCAL EASEMENT AGREEMENT AS RECORDED IN DOCUMENT NO.3615606. EASEMENT AGREEMENT ALLOWS ARE INGRESS/EGRESS AND PARKING RIGHTS ON LOTS 43-47 OF SECOND ADDITION TO TRUAX AIR PARK WEST.
- PARCEL IS SUBJECT TO COVENANTS, CONDITIONS, RESTRICTIONS AND EASEMENTS RECORDED IN DOCUMENT NO. 1829663, 1842455 and 3357855.

## LEGAL DESCRIPTION

LOTS 47 AND 48 AND OUTLOT 7 OF SECOND ADDITION TO TRUAX AIR PARK WEST RECORDED IN VOLUME 57-120A OF PLATS ON PAGES 473-476, LOCATED IN THE NORTHWEST 1/4 OF THE NORTHEAST 1/4 OF SECTION 31, TOWNSHIP 8 NORTH, RANGE 10 EAST, CITY OF MADISON, DANE COUNTY, WISCONSIN.

SAID PARCEL CONTAINS 213,553 SQUARE FEET OR 4.903 ACRES MORE OR LESS.