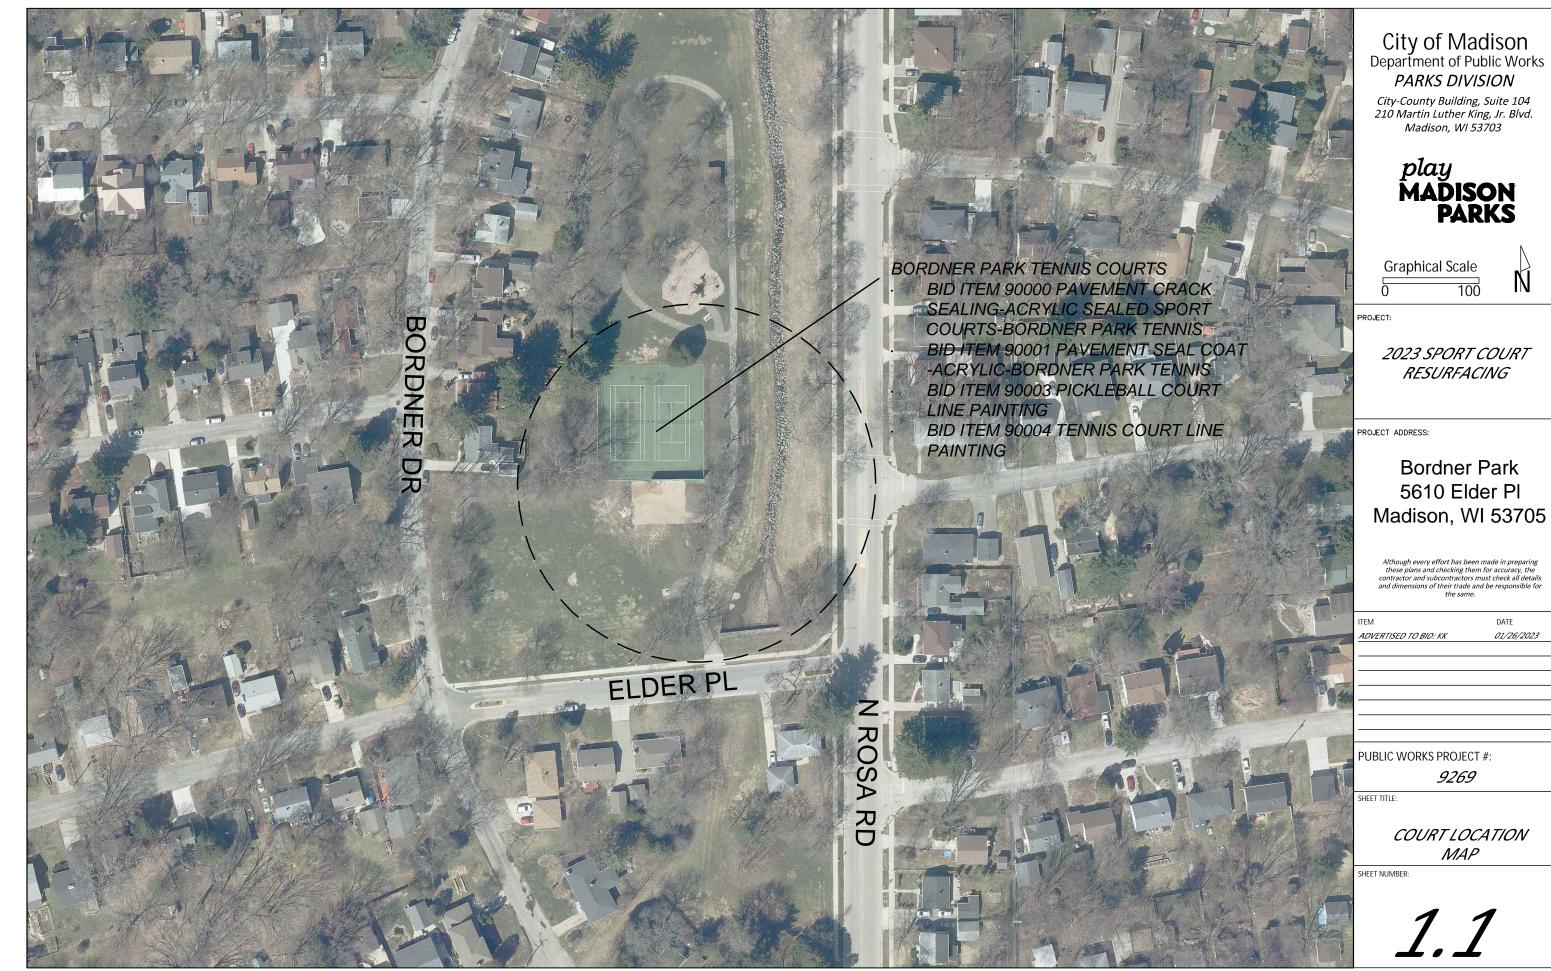

nd subcontractors must check all details<br>and dimensions of their trade and be responsible for<br>the same. |
| ADVERTISED TO BID: KK 01/26/2023                                                                                                                                                                                                 |
| PUBLIC WORKS PROJECT #:<br>9269<br>Sheet Title:<br>COVER SHEET<br>Sheet number:                                                                                                                                                  |
|                                                                                                                                                                                                                                  |



M:\Maps\parks\Tennis and Basketball\2023\Design\2023 Sport Court Resurfacings.dwg

BRITTINGHAM PARK TENNIS COURTS BID ITEM 90000.1 PAVEMENT CRACK SEALING-ACRYLIC SEALED SPORT COURTS-BRITTINGHAM PARK TENNIS BID ITEM 90001.1 PAVEMENT SEAL COAT-ACRYLIC-BRITTINGHAM PARK TENNIS BID ITEM 90003 PICKLEBALL COURT LINE PAINTING **BID ITEM 90004 TENNIS COURT LINE** PAINTING

US HINN 151



S BROOMSA

40MM NON NAVOD

City of Madison Department of Public Works PARKS DIVISION

City-County Building, Suite 104 210 Martin Luther King, Jr. Blvd. Madison, WI 53703



**Graphical Scale** 100

2023 SPORT COURT RESURFACING

PROJECT ADDRESS:

#### Brittingham Park 829 W Washington Ave Madison, WI 53715

Although every effort has been made in preparing these pians and checking them for accuracy, the contractor