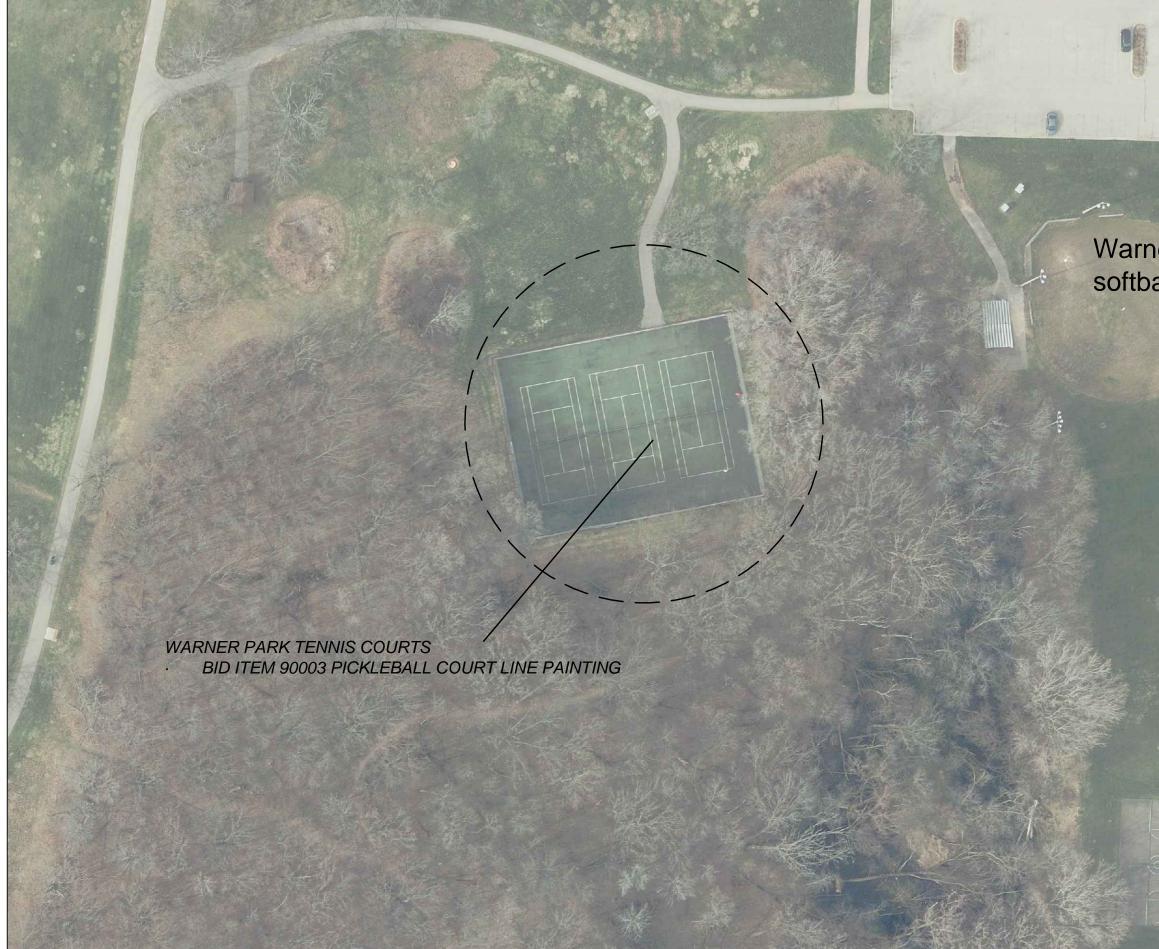

## Warner Park 1425 Troy Dr Madison, WI 53704

Although every effort has been made in preparing these plans and checking them for accuracy, the contractor and subcontractors must check all details and dimensions of their trade and be responsible for the same

DATE 01/26/2023

Ń

PUBLIC WORKS PROJECT #:

9269

BASKETBALL COURT LOCATION MAP

M:\Maps\parks\Tennis and Basketball\2023\Design\2023 Sport Court Resurfacings.dwg

# Warner Park softball fields