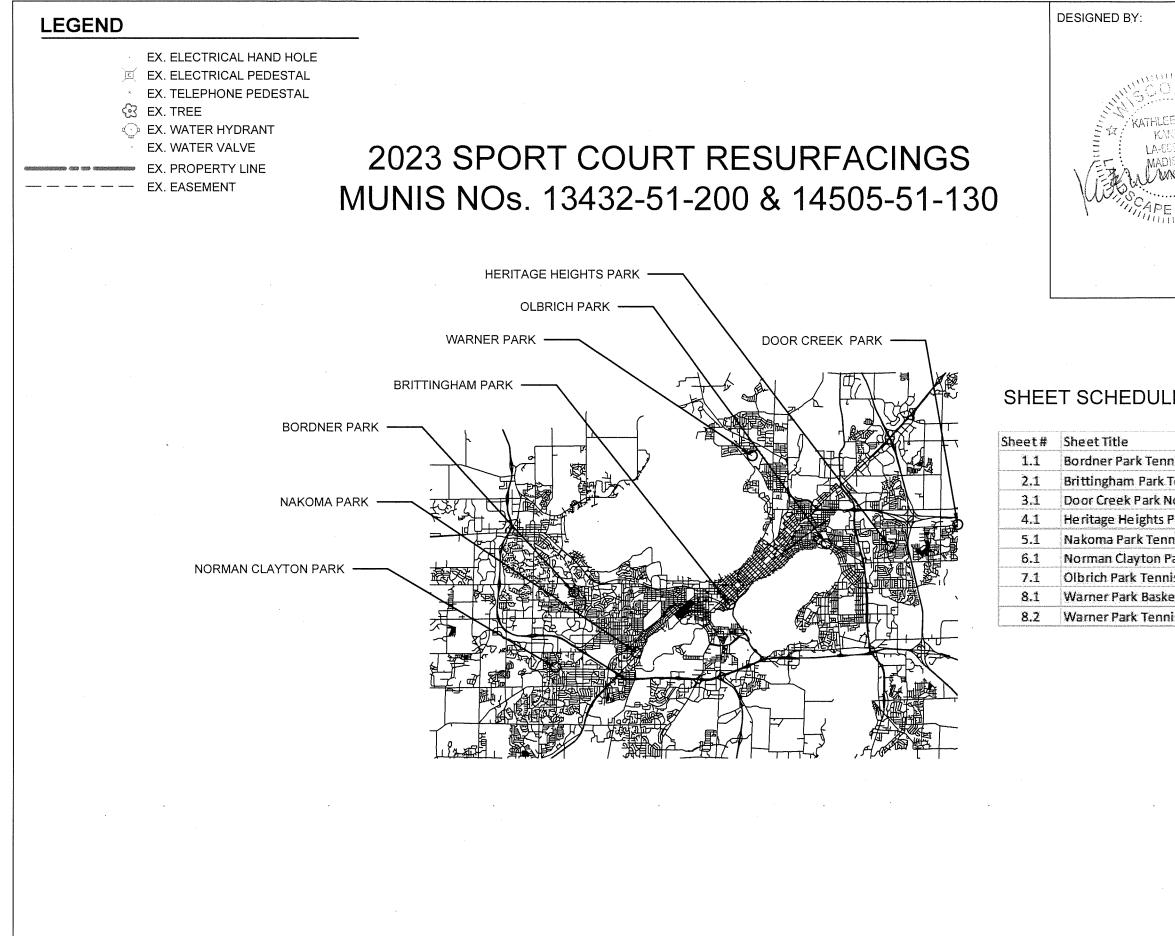

| City of Madison<br>Department of Public Works<br>PARKS DIVISION<br>City-County Building, Suite 104<br>210 Martin Luther King, Jr. Blvd.<br>Madison, WI 53703<br>Play<br>MADISON<br>PARKS                                         |
|----------------------------------------------------------------------------------------------------------------------------------------------------------------------------------------------------------------------------------|
| PROJECT:                                                                                                                                                                                                                         |
| 2023 SPORT COURT<br>RESURFACINGS